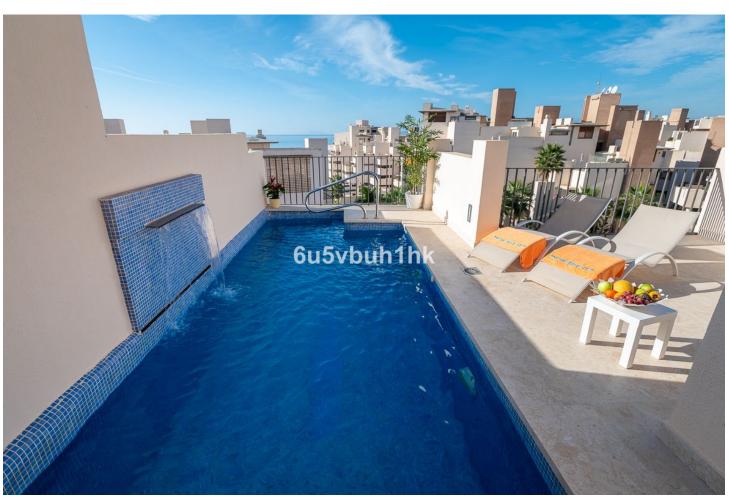

## Sales - Apartment - Estepona 749.00€

**Estepona** Apartment

Community: 4,800 EUR / year IBI: 1,121 EUR / year Rubbish: 98 EUR / year

4

3

200 m2

Estepona, Malaga, Bahia de la Plata Urbanization. Discover unparalleled luxury in one of Estepona's premier developments, Bahia de la Plata. This fabulous duplex penthouse, situated in a gated community with 16 blocks, redefines coastal living with its array of amenities and breathtaking views. Key Features: Prime Location: Located in Estepona, Málaga, in the prestigious Bahia de la Plata urbanization. Resort-style Amenities: 5 communal pools, paddle tennis court, gym, spa, and direct access to the beach. 24-Hour Security: Enjoy peace of mind in this gated community with round-the-clock security. Recently Renovated: The duplex penthouse has been tastefully renovated for a modern and stylish ambiance. Duplex Layout: Ground Floor: Entrance hall, kitchen with laundry area, two exterior en-suite bedrooms (one with direct access to a spacious terrace), and a large living room with terrace. Second Floor: Two bedrooms, a bathroom, a terrace, and a private pool terrace for enjoying incredible sunsets. Stunning sea views and ample storage space. Parking and Storage: Two parking spaces and a storage room for your convenience. Estepona Lifestyle: Indulge in the Mediterranean lifestyle with access to the finest amenities and the convenience of being right on the beach. Estepona's charm, combined with the exclusivity of Bahia de la Plata, offers a unique living experience. Your New Beginning: Seize the opportunity to become the proud owner of this exceptional duplex penthouse. Contact Strand Properties today to schedule a private viewing and embark on a new era of coastal living.

Basement

**Pool**Private

Climate Control

Air Conditioning

Views
Garden
Urban

SIZES ARE APPROXIMATE, ACTUAL MAY VARY.