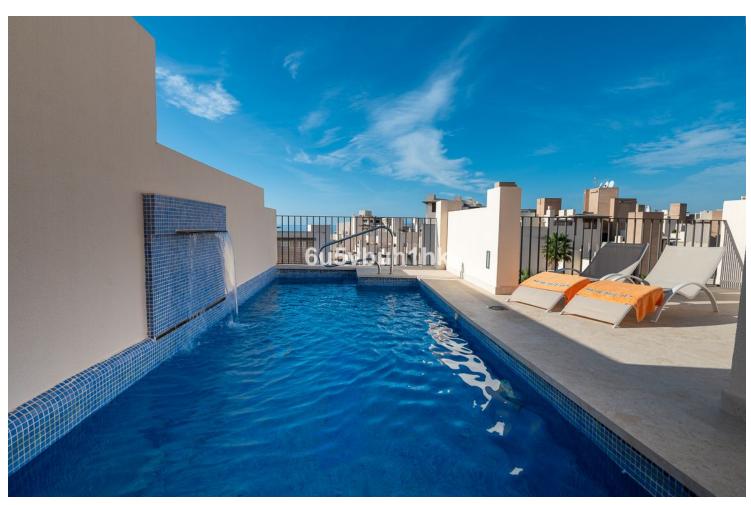

## Sales - Apartment - Estepona 749.00€

**Estepona** Apartment

Community: 4,800 EUR / year IBI: 1,121 EUR / year Rubbish: 98 EUR / year

4

3

200 m2

Estepona, Malaga, Bahia de la Plata Urbanization. Discover unparalleled luxury in one of Estepona's premier developments, Bahia de la Plata. This fabulous duplex penthouse, situated in a gated community with 16 blocks, redefines coastal living with its array of amenities and breathtaking views. Key Features: Prime Location: Located in Estepona, Málaga, in the prestigious Bahia de la Plata urbanization. Resort-style Amenities: 5 communal pools, paddle tennis court, gym, spa, and direct access to the beach. 24-Hour Security: Enjoy peace of mind in this gated community with round-the-clock security. Recently Renovated: The duplex penthouse has been tastefully renovated for a modern and stylish ambiance. Duplex Layout: Ground Floor: Entrance hall, kitchen with laundry area, two exterior en-suite bedrooms (one with direct access to a spacious terrace), and a large living room with terrace. Second Floor: Two bedrooms, a bathroom, a terrace, and a private pool terrace for enjoying incredible sunsets. Stunning sea views and ample storage space. Parking and Storage: Two parking spaces and a storage room for your convenience. Estepona Lifestyle: Indulge in the Mediterranean lifestyle with access to the finest amenities and the convenience of being right on the beach. Estepona's charm, combined with the exclusivity of Bahia de la Plata, offers a unique living experience. Your New Beginning: Seize the opportunity to become the proud owner of this exceptional duplex penthouse. Contact Strand Properties today to schedule a private viewing and embark on a new era of coastal living.

Basement

**Pool**Private

Climate Control

Air Conditioning

Views
Garden
Urban

SIZES ARE APPROXIMATE, ACTUAL MAY VARY.