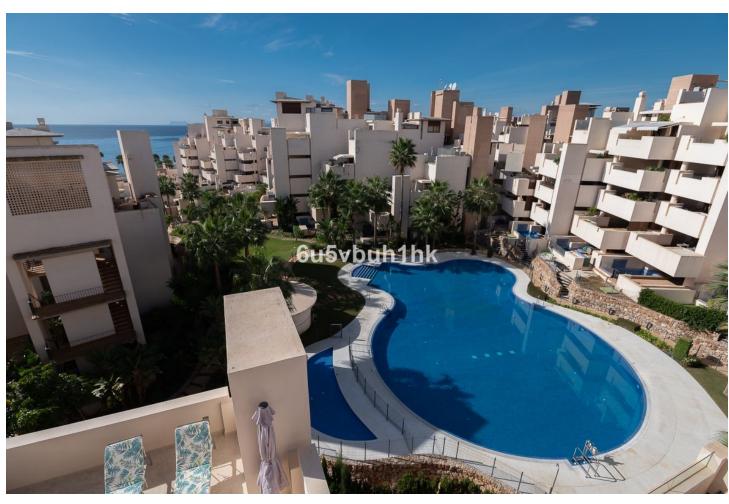

## Sales - Apartment - Estepona 749.00€

**Estepona** Apartment

Community: 4,800 EUR / year IBI: 1,121 EUR / year Rubbish: 98 EUR / year

4

3

200 m2

Estepona, Malaga, Bahia de la Plata Urbanization. Discover unparalleled luxury in one of Estepona's premier developments, Bahia de la Plata. This fabulous duplex penthouse, situated in a gated community with 16 blocks, redefines coastal living with its array of amenities and breathtaking views. Key Features: Prime Location: Located in Estepona, Málaga, in the prestigious Bahia de la Plata urbanization. Resort-style Amenities: 5 communal pools, paddle tennis court, gym, spa, and direct access to the beach. 24-Hour Security: Enjoy peace of mind in this gated community with round-the-clock security. Recently Renovated: The duplex penthouse has been tastefully renovated for a modern and stylish ambiance. Duplex Layout: Ground Floor: Entrance hall, kitchen with laundry area, two exterior en-suite bedrooms (one with direct access to a spacious terrace), and a large living room with terrace. Second Floor: Two bedrooms, a bathroom, a terrace, and a private pool terrace for enjoying incredible sunsets. Stunning sea views and ample storage space. Parking and Storage: Two parking spaces and a storage room for your convenience. Estepona Lifestyle: Indulge in the Mediterranean lifestyle with access to the finest amenities and the convenience of being right on the beach. Estepona's charm, combined with the exclusivity of Bahia de la Plata, offers a unique living experience. Your New Beginning: Seize the opportunity to become the proud owner of this exceptional duplex penthouse. Contact Strand Properties today to schedule a private viewing and embark on a new era of coastal living.