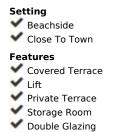

## Sales - Apartment - Estepona 749.00€

**Estepona** Apartment

Community: 4,800 EUR / year IBI: 1,121 EUR / year Rubbish: 98 EUR / year

4

3

200 m2

Estepona, Malaga, Bahia de la Plata Urbanization. Discover unparalleled luxury in one of Estepona's premier developments, Bahia de la Plata. This fabulous duplex penthouse, situated in a gated community with 16 blocks, redefines coastal living with its array of amenities and breathtaking views. Key Features: Prime Location: Located in Estepona, Málaga, in the prestigious Bahia de la Plata urbanization. Resort-style Amenities: 5 communal pools, paddle tennis court, gym, spa, and direct access to the beach. 24-Hour Security: Enjoy peace of mind in this gated community with round-the-clock security. Recently Renovated: The duplex penthouse has been tastefully renovated for a modern and stylish ambiance. Duplex Layout: Ground Floor: Entrance hall, kitchen with laundry area, two exterior en-suite bedrooms (one with direct access to a spacious terrace), and a large living room with terrace. Second Floor: Two bedrooms, a bathroom, a terrace, and a private pool terrace for enjoying incredible sunsets. Stunning sea views and ample storage space. Parking and Storage: Two parking spaces and a storage room for your convenience. Estepona Lifestyle: Indulge in the Mediterranean lifestyle with access to the finest amenities and the convenience of being right on the beach. Estepona's charm, combined with the exclusivity of Bahia de la Plata, offers a unique living experience. Your New Beginning: Seize the opportunity to become the proud owner of this exceptional duplex penthouse. Contact Strand Properties today to schedule a private viewing and embark on a new era of coastal living.

Basement

**Pool**Private

Climate Control

Air Conditioning

Views
Garden
Urban

SIZES ARE APPROXIMATE, ACTUAL MAY VARY.