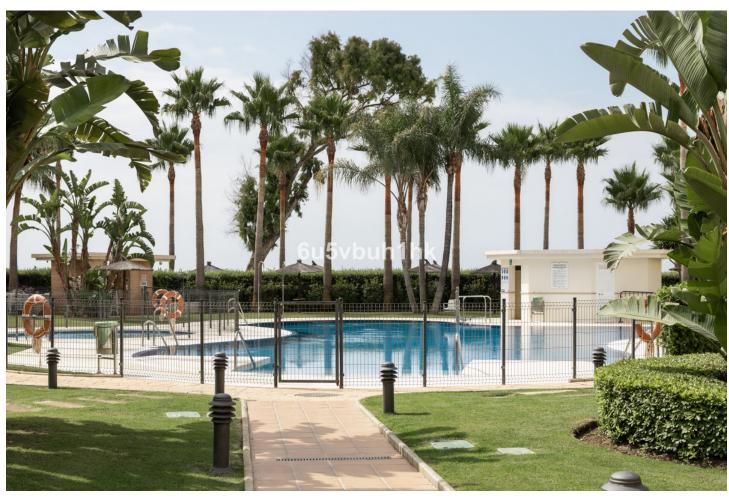

## Sales - Apartment - Estepona 749.00€

**Estepona** Apartment

Community: 4,800 EUR / year IBI: 1,121 EUR / year Rubbish: 98 EUR / year

4

3

200 m2

Estepona, Malaga, Bahia de la Plata Urbanization. Discover unparalleled luxury in one of Estepona's premier developments, Bahia de la Plata. This fabulous duplex penthouse, situated in a gated community with 16 blocks, redefines coastal living with its array of amenities and breathtaking views. Key Features: Prime Location: Located in Estepona, Málaga, in the prestigious Bahia de la Plata urbanization. Resort-style Amenities: 5 communal pools, paddle tennis court, gym, spa, and direct access to the beach. 24-Hour Security: Enjoy peace of mind in this gated community with round-the-clock security. Recently Renovated: The duplex penthouse has been tastefully renovated for a modern and stylish ambiance. Duplex Layout: Ground Floor: Entrance hall, kitchen with laundry area, two exterior en-suite bedrooms (one with direct access to a spacious terrace), and a large living room with terrace. Second Floor: Two bedrooms, a bathroom, a terrace, and a private pool terrace for enjoying incredible sunsets. Stunning sea views and ample storage space. Parking and Storage: Two parking spaces and a storage room for your convenience. Estepona Lifestyle: Indulge in the Mediterranean lifestyle with access to the finest amenities and the convenience of being right on the beach. Estepona's charm, combined with the exclusivity of Bahia de la Plata, offers a unique living experience. Your New Beginning: Seize the opportunity to become the proud owner of this exceptional duplex penthouse. Contact Strand Properties today to schedule a private viewing and embark on a new era of coastal living.