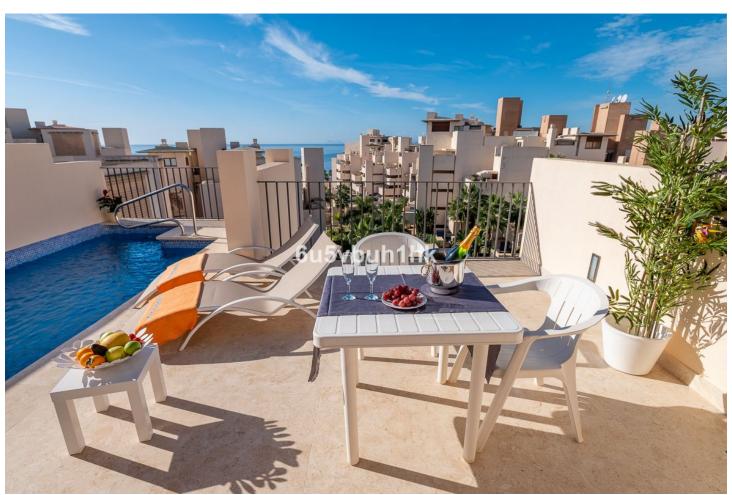

## Sales - Apartment - Estepona 749.00€

**Estepona** Apartment

Community: 4,800 EUR / year IBI: 1,121 EUR / year Rubbish: 98 EUR / year

4

3

200 m2

Estepona, Malaga, Bahia de la Plata Urbanization. Discover unparalleled luxury in one of Estepona's premier developments, Bahia de la Plata. This fabulous duplex penthouse, situated in a gated community with 16 blocks, redefines coastal living with its array of amenities and breathtaking views. Key Features: Prime Location: Located in Estepona, Málaga, in the prestigious Bahia de la Plata urbanization. Resort-style Amenities: 5 communal pools, paddle tennis court, gym, spa, and direct access to the beach. 24-Hour Security: Enjoy peace of mind in this gated community with round-the-clock security. Recently Renovated: The duplex penthouse has been tastefully renovated for a modern and stylish ambiance. Duplex Layout: Ground Floor: Entrance hall, kitchen with laundry area, two exterior en-suite bedrooms (one with direct access to a spacious terrace), and a large living room with terrace. Second Floor: Two bedrooms, a bathroom, a terrace, and a private pool terrace for enjoying incredible sunsets. Stunning sea views and ample storage space. Parking and Storage: Two parking spaces and a storage room for your convenience. Estepona Lifestyle: Indulge in the Mediterranean lifestyle with access to the finest amenities and the convenience of being right on the beach. Estepona's charm, combined with the exclusivity of Bahia de la Plata, offers a unique living experience. Your New Beginning: Seize the opportunity to become the proud owner of this exceptional duplex penthouse. Contact Strand Properties today to schedule a private viewing and embark on a new era of coastal living.

Basement

**Pool**Private

Climate Control

Air Conditioning

Views
Garden
Urban

SIZES ARE APPROXIMATE, ACTUAL MAY VARY.