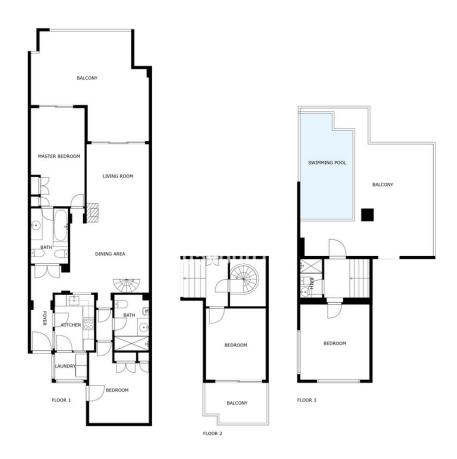

## Sales - Apartment - Estepona 749.00€

**Estepona** Apartment

Community: 4,800 EUR / year IBI: 1,121 EUR / year Rubbish: 98 EUR / year

4

3

200 m2

Estepona, Malaga, Bahia de la Plata Urbanization. Discover unparalleled luxury in one of Estepona's premier developments, Bahia de la Plata. This fabulous duplex penthouse, situated in a gated community with 16 blocks, redefines coastal living with its array of amenities and breathtaking views. Key Features: Prime Location: Located in Estepona, Málaga, in the prestigious Bahia de la Plata urbanization. Resort-style Amenities: 5 communal pools, paddle tennis court, gym, spa, and direct access to the beach. 24-Hour Security: Enjoy peace of mind in this gated community with round-the-clock security. Recently Renovated: The duplex penthouse has been tastefully renovated for a modern and stylish ambiance. Duplex Layout: Ground Floor: Entrance hall, kitchen with laundry area, two exterior en-suite bedrooms (one with direct access to a spacious terrace), and a large living room with terrace. Second Floor: Two bedrooms, a bathroom, a terrace, and a private pool terrace for enjoying incredible sunsets. Stunning sea views and ample storage space. Parking and Storage: Two parking spaces and a storage room for your convenience. Estepona Lifestyle: Indulge in the Mediterranean lifestyle with access to the finest amenities and the convenience of being right on the beach. Estepona's charm, combined with the exclusivity of Bahia de la Plata, offers a unique living experience. Your New Beginning: Seize the opportunity to become the proud owner of this exceptional duplex penthouse. Contact Strand Properties today to schedule a private viewing and embark on a new era of coastal living.