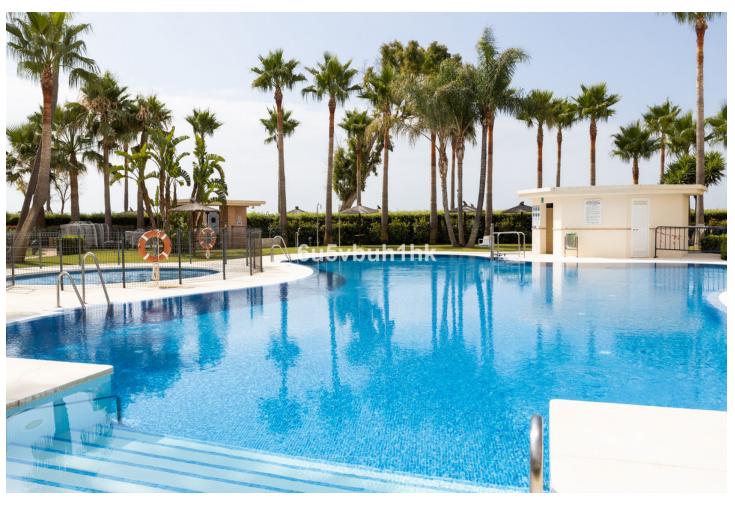

## Sales - Apartment - Estepona 749.00€

**Estepona** Apartment

Community: 4,800 EUR / year IBI: 1,121 EUR / year Rubbish: 98 EUR / year

4

3

200 m2

Estepona, Malaga, Bahia de la Plata Urbanization. Discover unparalleled luxury in one of Estepona's premier developments, Bahia de la Plata. This fabulous duplex penthouse, situated in a gated community with 16 blocks, redefines coastal living with its array of amenities and breathtaking views. Key Features: Prime Location: Located in Estepona, Málaga, in the prestigious Bahia de la Plata urbanization. Resort-style Amenities: 5 communal pools, paddle tennis court, gym, spa, and direct access to the beach. 24-Hour Security: Enjoy peace of mind in this gated community with round-the-clock security. Recently Renovated: The duplex penthouse has been tastefully renovated for a modern and stylish ambiance. Duplex Layout: Ground Floor: Entrance hall, kitchen with laundry area, two exterior en-suite bedrooms (one with direct access to a spacious terrace), and a large living room with terrace. Second Floor: Two bedrooms, a bathroom, a terrace, and a private pool terrace for enjoying incredible sunsets. Stunning sea views and ample storage space. Parking and Storage: Two parking spaces and a storage room for your convenience. Estepona Lifestyle: Indulge in the Mediterranean lifestyle with access to the finest amenities and the convenience of being right on the beach. Estepona's charm, combined with the exclusivity of Bahia de la Plata, offers a unique living experience. Your New Beginning: Seize the opportunity to become the proud owner of this exceptional duplex penthouse. Contact Strand Properties today to schedule a private viewing and embark on a new era of coastal living.