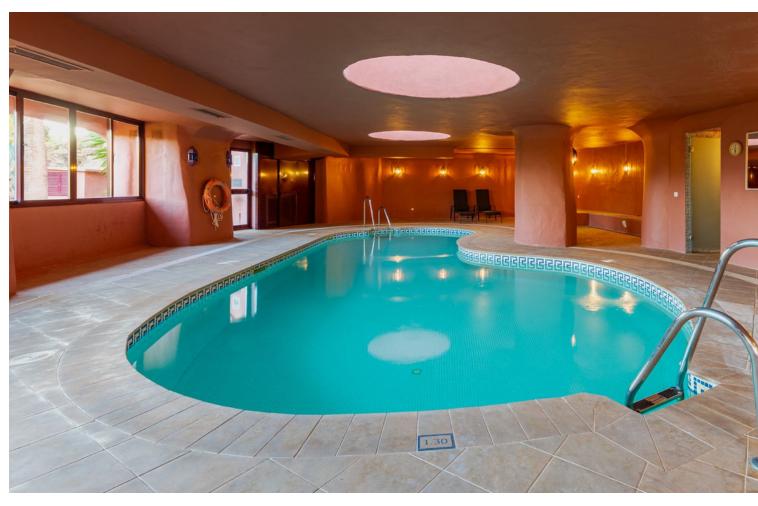

## Sales - Apartment - Estepona 899.995€

Estepona Apartment

Community: 8,892 EUR / year IBI: 1,244 EUR / year Rubbish: 171 EUR / year

3

3

277 m2

SOLD Exclusive Luxurious Interior Designed Duplex Penthouse situated within the Resort of Menara Beach Guadalmansa Playa, a first choice for discerning buyers seeking elite residential and luxury resort living. Front Line Beach with on site Residential Spa designed by the world renowned landscape Architect Melvin Villareal, offering exquisite balinesse styled tropical palm garden views with the calming sounds of cascading zen water fountains creating a heavenly spa ambience througout this truly remarkable Beachside Resort. Immaculately presented with 3 bedrooms and 3 bathrooms, impressively designed and styled, distributed over 2 spacious levels, luxuriously furnished with meticulous attention to detail throughout. Comprising of impressive entrance hallway, a new AEG appliance luxury integrated kitchen installed, breakfast bar & renovated utility room. Opulently styled and furnished, spacious open plan lounge/dining room offers exquisite tropical views with quadrouple picture doors accessing a relaxation and coctail terrace facing tall palms, tropical gardens and lilly ponds. The spacious en-suite guest bedroom offers access to a dedicated exterior sunbathing terrace. A further luxury styled double guest bedroom with adjacent luxury marble guest bathroom at this level. The exterior relaxation and dining terraces throughout offer stunning views facing the immaculately maintained resort gardens with infinite tall tropical palms and floral lined pathways decorated with lilly ponds and water fountains with multi coloured bougainvillea throughout. From the impressive marble Atrium staircase, the upper level hosts a Deluxe Master Bedroom en-suite, impressively styled and luxuriously furnished featuring a high vaulted oak ceiling, adjacent private dressing room and a spacious bathroom en-suite designed in contrasting shades of opulent marble enhanced with a purpose built luxuriously sized walk in shower. The Master bedroom suite encompassing the entire 1st floor level hosts several private terraces with a choice of mountain and tropical resort palm views encapsulating both sides of the bedroom from picture sliding doors. The exterior terraces and relaxation zones are exceptionally spacious and offer a fully equipped Kitchen with integrated BBQ unit, spacious dining area for 10/12 guests and ample sunbathing areas facing the exquisite tropical ambient palm views. Immaculately presented and maintained, furniture included. luxurious NS International branded exterior furniture and sunbeds, new automatic electric Persian Blinds installed, Underfloor heating with individual floor zone control installed throughout all rooms and bathrooms, Individual room controllled hot and cold vented airconditioning throughout. Terrace awnings for maximum sun protection. Luxurious custom made to measue curtains throughout. Secure elevator access to the door of the property. Underground Parking Space and a spacious storage room included. Video Intercom Secure Entry Phone. Private Owners High Specification Air Conditioned Gymnasium facing the swimming pool Indoor Heated Swimming Pool & Steam Room 2 Residents Swimming Pools / Heated Swimming Pool His and Hers Saunas within the luxury changing rooms Table Tennis Residens relaxation area Residents Library and Dvd Room Direct Private Residents Beach Paseo Access from within the Menara Beach grounds Gated, with high security & CCTV throughout the Guadalmansa Playa zone and from within the Resort Underground Parking and Storage Room On Site Tikitanno Beach Club House Restaurant open all year round, a short walk away Incomparable Luxury Value High ROI Potential Viewing is Highly Recommended

## Setting Orientation Condition Pool Beachfront South West Excellent Communal **✓** Indoor **✓** West Beachside Heated Close To Shops Close To Marina Children`s Pool Urbanisation Front Line Beach Complex **Climate Control Features Furniture** Views Fully Furnished Optional Air Conditioning Mountain Covered Terrace ✓ Pre Installed A/C Garden ✓ Lift ✓ Hot A/C Lake Fitted Wardrobes Cold A/C Forest Near Transport Central Heating Private Terrace Solarium ✓ U/F Heating ✓ U/F/H Bathrooms Satellite TV ❤ WiFi **✓** Gym Sauna ❤ Games Room Storage Room Utility Room Ensuite Bathroom Access for people with reduced mobility Marble Flooring Jacuzzi Barbeque Double Glazing 24 Hour Reception Restaurant On Site Staff Accommodation Basement Kitchen Garden Security Parking Communal Gated Complex Underground Fully Fitted Landscaped Electric Blinds **✓** Garage Entry Phone Alarm System 24 Hour Security **✓** Safe Utilities Category Electricity Beachfront Drinkable Water Cheap **✓** Golf Holiday Homes Investment Luxury Reduced