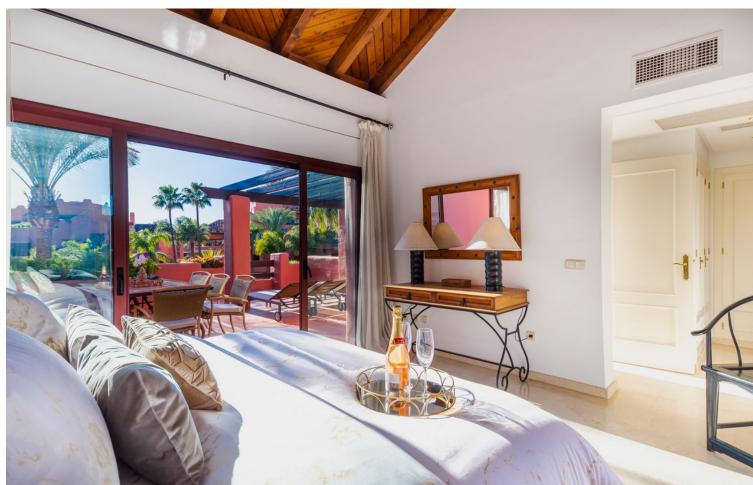

## Sales - Apartment - Estepona 899.995€

Estepona Apartment

Community: 8,892 EUR / year IBI: 1,244 EUR / year Rubbish: 171 EUR / year

3

3

277 m2

SOLD Exclusive Luxurious Interior Designed Duplex Penthouse situated within the Resort of Menara Beach Guadalmansa Playa, a first choice for discerning buyers seeking elite residential and luxury resort living. Front Line Beach with on site Residential Spa designed by the world renowned landscape Architect Melvin Villareal, offering exquisite balinesse styled tropical palm garden views with the calming sounds of cascading zen water fountains creating a heavenly spa ambience througout this truly remarkable Beachside Resort. Immaculately presented with 3 bedrooms and 3 bathrooms, impressively designed and styled, distributed over 2 spacious levels, luxuriously furnished with meticulous attention to detail throughout. Comprising of impressive entrance hallway, a new AEG appliance luxury integrated kitchen installed, breakfast bar & renovated utility room. Opulently styled and furnished, spacious open plan lounge/dining room offers exquisite tropical views with quadrouple picture doors accessing a relaxation and coctail terrace facing tall palms, tropical gardens and lilly ponds. The spacious en-suite guest bedroom offers access to a dedicated exterior sunbathing terrace. A further luxury styled double guest bedroom with adjacent luxury marble guest bathroom at this level. The exterior relaxation and dining terraces throughout offer stunning views facing the immaculately maintained resort gardens with infinite tall tropical palms and floral lined pathways decorated with lilly ponds and water fountains with multi coloured bougainvillea throughout. From the impressive marble Atrium staircase, the upper level hosts a Deluxe Master Bedroom en-suite, impressively styled and luxuriously furnished featuring a high vaulted oak ceiling, adjacent private dressing room and a spacious bathroom en-suite designed in contrasting shades of opulent marble enhanced with a purpose built luxuriously sized walk in shower. The Master bedroom suite encompassing the entire 1st floor level hosts several private terraces with a choice of mountain and tropical resort palm views encapsulating both sides of the bedroom from picture sliding doors. The exterior terraces and relaxation zones are exceptionally spacious and offer a fully equipped Kitchen with integrated BBQ unit, spacious dining area for 10/12 guests and ample sunbathing areas facing the exquisite tropical ambient palm views. Immaculately presented and maintained, furniture included. luxurious NS International branded exterior furniture and sunbeds, new automatic electric Persian Blinds installed, Underfloor heating with individual floor zone control installed throughout all rooms and bathrooms, Individual room controllled hot and cold vented airconditioning throughout. Terrace awnings for maximum sun protection. Luxurious custom made to measue curtains throughout. Secure elevator access to the door of the property. Underground Parking Space and a spacious storage room included. Video Intercom Secure Entry Phone. Private Owners High Specification Air Conditioned Gymnasium facing the swimming pool Indoor Heated Swimming Pool & Steam Room 2 Residents Swimming Pools / Heated Swimming Pool His and Hers Saunas within the luxury changing rooms Table Tennis Residens relaxation area Residents Library and Dvd Room Direct Private Residents Beach Paseo Access from within the Menara Beach grounds Gated, with high security & CCTV throughout the Guadalmansa Playa zone and from within the Resort Underground Parking and Storage Room On Site Tikitanno Beach Club House Restaurant open all year round, a short walk away Incomparable Luxury Value High ROI Potential Viewing is Highly Recommended