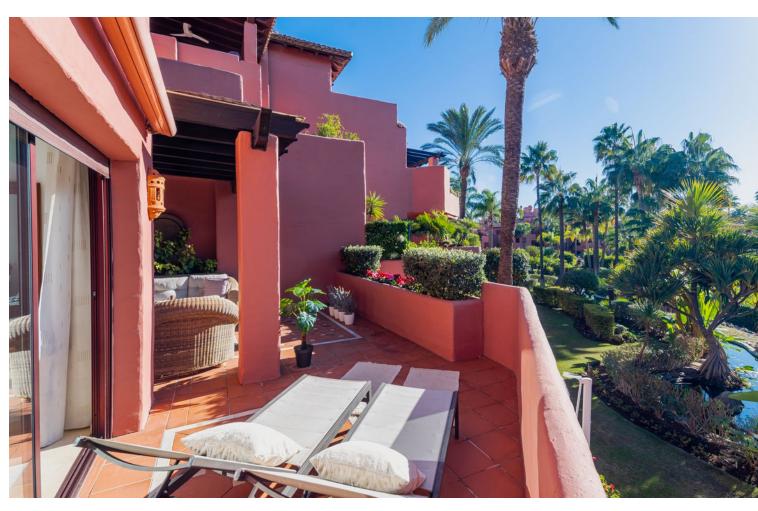

## Sales - Apartment - Estepona 899.995€

Estepona Apartment

Community: 8,892 EUR / year IBI: 1,244 EUR / year Rubbish: 171 EUR / year

3

3

277 m2

SOLD Exclusive Luxurious Interior Designed Duplex Penthouse situated within the Resort of Menara Beach Guadalmansa Playa, a first choice for discerning buyers seeking elite residential and luxury resort living. Front Line Beach with on site Residential Spa designed by the world renowned landscape Architect Melvin Villareal, offering exquisite balinesse styled tropical palm garden views with the calming sounds of cascading zen water fountains creating a heavenly spa ambience througout this truly remarkable Beachside Resort. Immaculately presented with 3 bedrooms and 3 bathrooms, impressively designed and styled, distributed over 2 spacious levels, luxuriously furnished with meticulous attention to detail throughout. Comprising of impressive entrance hallway, a new AEG appliance luxury integrated kitchen installed, breakfast bar & renovated utility room. Opulently styled and furnished, spacious open plan lounge/dining room offers exquisite tropical views with quadrouple picture doors accessing a relaxation and coctail terrace facing tall palms, tropical gardens and lilly ponds. The spacious en-suite guest bedroom offers access to a dedicated exterior sunbathing terrace. A further luxury styled double guest bedroom with adjacent luxury marble guest bathroom at this level. The exterior relaxation and dining terraces throughout offer stunning views facing the immaculately maintained resort gardens with infinite tall tropical palms and floral lined pathways decorated with lilly ponds and water fountains with multi coloured bougainvillea throughout. From the impressive marble Atrium staircase, the upper level hosts a Deluxe Master Bedroom en-suite, impressively styled and luxuriously furnished featuring a high vaulted oak ceiling, adjacent private dressing room and a spacious bathroom en-suite designed in contrasting shades of opulent marble enhanced with a purpose built luxuriously sized walk in shower. The Master bedroom suite encompassing the entire 1st floor level hosts several private terraces with a choice of mountain and tropical resort palm views encapsulating both sides of the bedroom from picture sliding doors. The exterior terraces and relaxation zones are exceptionally spacious and offer a fully equipped Kitchen with integrated BBQ unit, spacious dining area for 10/12 guests and ample sunbathing areas facing the exquisite tropical ambient palm views. Immaculately presented and maintained, furniture included. luxurious NS International branded exterior furniture and sunbeds, new automatic electric Persian Blinds installed, Underfloor heating with individual floor zone control installed throughout all rooms and bathrooms, Individual room controllled hot and cold vented airconditioning throughout. Terrace awnings for maximum sun protection. Luxurious custom made to measue curtains throughout. Secure elevator access to the door of the property. Underground Parking Space and a spacious storage room included. Video Intercom Secure Entry Phone. Private Owners High Specification Air Conditioned Gymnasium facing the swimming pool Indoor Heated Swimming Pool & Steam Room 2 Residents Swimming Pools / Heated Swimming Pool His and Hers Saunas within the luxury changing rooms Table Tennis Residens relaxation area Residents Library and Dvd Room Direct Private Residents Beach Paseo Access from within the Menara Beach grounds Gated, with high security & CCTV throughout the Guadalmansa Playa zone and from within the Resort Underground Parking and Storage Room On Site Tikitanno Beach Club House Restaurant open all year round, a short walk away Incomparable Luxury Value High ROI Potential Viewing is Highly Recommended