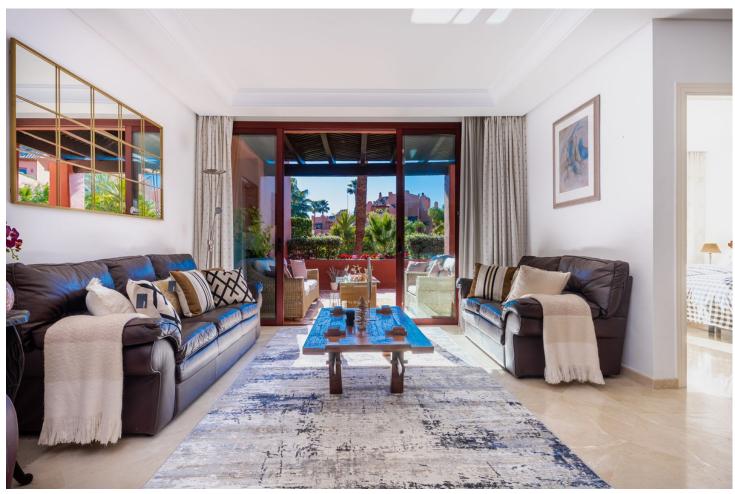

## Sales - Apartment - Estepona 899.995€

Estepona Apartment

Community: 8,892 EUR / year IBI: 1,244 EUR / year Rubbish: 171 EUR / year

3

3

277 m2

SOLD Exclusive Luxurious Interior Designed Duplex Penthouse situated within the Resort of Menara Beach Guadalmansa Playa, a first choice for discerning buyers seeking elite residential and luxury resort living. Front Line Beach with on site Residential Spa designed by the world renowned landscape Architect Melvin Villareal, offering exquisite balinesse styled tropical palm garden views with the calming sounds of cascading zen water fountains creating a heavenly spa ambience througout this truly remarkable Beachside Resort. Immaculately presented with 3 bedrooms and 3 bathrooms, impressively designed and styled, distributed over 2 spacious levels, luxuriously furnished with meticulous attention to detail throughout. Comprising of impressive entrance hallway, a new AEG appliance luxury integrated kitchen installed, breakfast bar & renovated utility room. Opulently styled and furnished, spacious open plan lounge/dining room offers exquisite tropical views with quadrouple picture doors accessing a relaxation and coctail terrace facing tall palms, tropical gardens and lilly ponds. The spacious en-suite guest bedroom offers access to a dedicated exterior sunbathing terrace. A further luxury styled double guest bedroom with adjacent luxury marble guest bathroom at this level. The exterior relaxation and dining terraces throughout offer stunning views facing the immaculately maintained resort gardens with infinite tall tropical palms and floral lined pathways decorated with lilly ponds and water fountains with multi coloured bougainvillea throughout. From the impressive marble Atrium staircase, the upper level hosts a Deluxe Master Bedroom en-suite, impressively styled and luxuriously furnished featuring a high vaulted oak ceiling, adjacent private dressing room and a spacious bathroom en-suite designed in contrasting shades of opulent marble enhanced with a purpose built luxuriously sized walk in shower. The Master bedroom suite encompassing the entire 1st floor level hosts several private terraces with a choice of mountain and tropical resort palm views encapsulating both sides of the bedroom from picture sliding doors. The exterior terraces and relaxation zones are exceptionally spacious and offer a fully equipped Kitchen with integrated BBQ unit, spacious dining area for 10/12 guests and ample sunbathing areas facing the exquisite tropical ambient palm views. Immaculately presented and maintained, furniture included. luxurious NS International branded exterior furniture and sunbeds, new automatic electric Persian Blinds installed, Underfloor heating with individual floor zone control installed throughout all rooms and bathrooms, Individual room controllled hot and cold vented airconditioning throughout. Terrace awnings for maximum sun protection. Luxurious custom made to measue curtains throughout. Secure elevator access to the door of the property. Underground Parking Space and a spacious storage room included. Video Intercom Secure Entry Phone. Private Owners High Specification Air Conditioned Gymnasium facing the swimming pool Indoor Heated Swimming Pool & Steam Room 2 Residents Swimming Pools / Heated Swimming Pool His and Hers Saunas within the luxury changing rooms Table Tennis Residens relaxation area Residents Library and Dvd Room Direct Private Residents Beach Paseo Access from within the Menara Beach grounds Gated, with high security & CCTV throughout the Guadalmansa Playa zone and from within the Resort Underground Parking and Storage Room On Site Tikitanno Beach Club House Restaurant open all year round, a short walk away Incomparable Luxury Value High ROI Potential Viewing is Highly Recommended