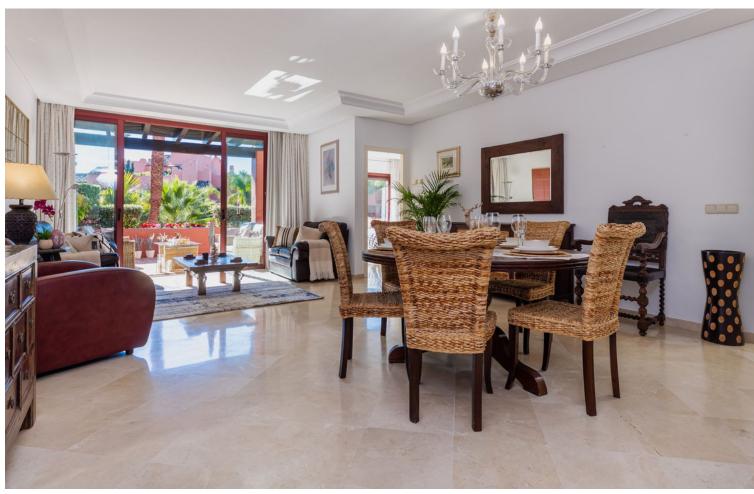

## Sales - Apartment - Estepona 899.995€

Estepona Apartment

Community: 8,892 EUR / year IBI: 1,244 EUR / year Rubbish: 171 EUR / year

3

3

277 m2

SOLD Exclusive Luxurious Interior Designed Duplex Penthouse situated within the Resort of Menara Beach Guadalmansa Playa, a first choice for discerning buyers seeking elite residential and luxury resort living. Front Line Beach with on site Residential Spa designed by the world renowned landscape Architect Melvin Villareal, offering exquisite balinesse styled tropical palm garden views with the calming sounds of cascading zen water fountains creating a heavenly spa ambience througout this truly remarkable Beachside Resort. Immaculately presented with 3 bedrooms and 3 bathrooms, impressively designed and styled, distributed over 2 spacious levels, luxuriously furnished with meticulous attention to detail throughout. Comprising of impressive entrance hallway, a new AEG appliance luxury integrated kitchen installed, breakfast bar & renovated utility room. Opulently styled and furnished, spacious open plan lounge/dining room offers exquisite tropical views with quadrouple picture doors accessing a relaxation and coctail terrace facing tall palms, tropical gardens and lilly ponds. The spacious en-suite guest bedroom offers access to a dedicated exterior sunbathing terrace. A further luxury styled double guest bedroom with adjacent luxury marble guest bathroom at this level. The exterior relaxation and dining terraces throughout offer stunning views facing the immaculately maintained resort gardens with infinite tall tropical palms and floral lined pathways decorated with lilly ponds and water fountains with multi coloured bougainvillea throughout. From the impressive marble Atrium staircase, the upper level hosts a Deluxe Master Bedroom en-suite, impressively styled and luxuriously furnished featuring a high vaulted oak ceiling, adjacent private dressing room and a spacious bathroom en-suite designed in contrasting shades of opulent marble enhanced with a purpose built luxuriously sized walk in shower. The Master bedroom suite encompassing the entire 1st floor level hosts several private terraces with a choice of mountain and tropical resort palm views encapsulating both sides of the bedroom from picture sliding doors. The exterior terraces and relaxation zones are exceptionally spacious and offer a fully equipped Kitchen with integrated BBQ unit, spacious dining area for 10/12 guests and ample sunbathing areas facing the exquisite tropical ambient palm views. Immaculately presented and maintained, furniture included. luxurious NS International branded exterior furniture and sunbeds, new automatic electric Persian Blinds installed, Underfloor heating with individual floor zone control installed throughout all rooms and bathrooms, Individual room controllled hot and cold vented airconditioning throughout. Terrace awnings for maximum sun protection. Luxurious custom made to measue curtains throughout. Secure elevator access to the door of the property. Underground Parking Space and a spacious storage room included. Video Intercom Secure Entry Phone. Private Owners High Specification Air Conditioned Gymnasium facing the swimming pool Indoor Heated Swimming Pool & Steam Room 2 Residents Swimming Pools / Heated Swimming Pool His and Hers Saunas within the luxury changing rooms Table Tennis Residens relaxation area Residents Library and Dvd Room Direct Private Residents Beach Paseo Access from within the Menara Beach grounds Gated, with high security & CCTV throughout the Guadalmansa Playa zone and from within the Resort Underground Parking and Storage Room On Site Tikitanno Beach Club House Restaurant open all year round, a short walk away Incomparable Luxury Value High ROI Potential Viewing is Highly Recommended