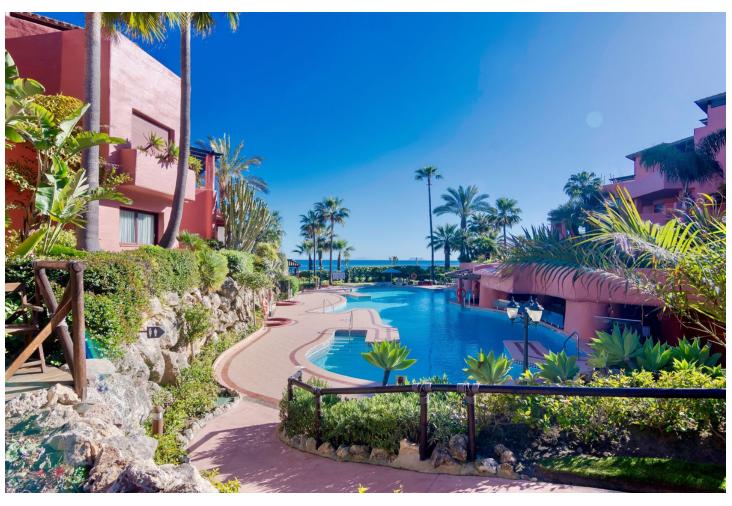

## Sales - Apartment - Estepona 899.995€

Estepona Apartment

Community: 8,892 EUR / year IBI: 1,244 EUR / year Rubbish: 171 EUR / year

3

3

277 m2

SOLD Exclusive Luxurious Interior Designed Duplex Penthouse situated within the Resort of Menara Beach Guadalmansa Playa, a first choice for discerning buyers seeking elite residential and luxury resort living. Front Line Beach with on site Residential Spa designed by the world renowned landscape Architect Melvin Villareal, offering exquisite balinesse styled tropical palm garden views with the calming sounds of cascading zen water fountains creating a heavenly spa ambience througout this truly remarkable Beachside Resort. Immaculately presented with 3 bedrooms and 3 bathrooms, impressively designed and styled, distributed over 2 spacious levels, luxuriously furnished with meticulous attention to detail throughout. Comprising of impressive entrance hallway, a new AEG appliance luxury integrated kitchen installed, breakfast bar & renovated utility room. Opulently styled and furnished, spacious open plan lounge/dining room offers exquisite tropical views with quadrouple picture doors accessing a relaxation and coctail terrace facing tall palms, tropical gardens and lilly ponds. The spacious en-suite guest bedroom offers access to a dedicated exterior sunbathing terrace. A further luxury styled double guest bedroom with adjacent luxury marble guest bathroom at this level. The exterior relaxation and dining terraces throughout offer stunning views facing the immaculately maintained resort gardens with infinite tall tropical palms and floral lined pathways decorated with lilly ponds and water fountains with multi coloured bougainvillea throughout. From the impressive marble Atrium staircase, the upper level hosts a Deluxe Master Bedroom en-suite, impressively styled and luxuriously furnished featuring a high vaulted oak ceiling, adjacent private dressing room and a spacious bathroom en-suite designed in contrasting shades of opulent marble enhanced with a purpose built luxuriously sized walk in shower. The Master bedroom suite encompassing the entire 1st floor level hosts several private terraces with a choice of mountain and tropical resort palm views encapsulating both sides of the bedroom from picture sliding doors. The exterior terraces and relaxation zones are exceptionally spacious and offer a fully equipped Kitchen with integrated BBQ unit, spacious dining area for 10/12 guests and ample sunbathing areas facing the exquisite tropical ambient palm views. Immaculately presented and maintained, furniture included. luxurious NS International branded exterior furniture and sunbeds, new automatic electric Persian Blinds installed, Underfloor heating with individual floor zone control installed throughout all rooms and bathrooms, Individual room controllled hot and cold vented airconditioning throughout. Terrace awnings for maximum sun protection. Luxurious custom made to measue curtains throughout. Secure elevator access to the door of the property. Underground Parking Space and a spacious storage room included. Video Intercom Secure Entry Phone. Private Owners High Specification Air Conditioned Gymnasium facing the swimming pool Indoor Heated Swimming Pool & Steam Room 2 Residents Swimming Pools / Heated Swimming Pool His and Hers Saunas within the luxury changing rooms Table Tennis Residens relaxation area Residents Library and Dvd Room Direct Private Residents Beach Paseo Access from within the Menara Beach grounds Gated, with high security & CCTV throughout the Guadalmansa Playa zone and from within the Resort Underground Parking and Storage Room On Site Tikitanno Beach Club House Restaurant open all year round, a short walk away Incomparable Luxury Value High ROI Potential Viewing is Highly Recommended

## Setting Orientation Condition Pool Beachfront South West Excellent Communal **✓** Indoor **✓** West Beachside Heated Close To Shops Close To Marina Children`s Pool Urbanisation Front Line Beach Complex **Climate Control Features Furniture** Views Fully Furnished Optional Air Conditioning Mountain Covered Terrace ✓ Pre Installed A/C Garden ✓ Lift ✓ Hot A/C Lake Fitted Wardrobes Cold A/C Forest Near Transport Central Heating Private Terrace Solarium ✓ U/F Heating ✓ U/F/H Bathrooms Satellite TV ❤ WiFi **✓** Gym Sauna ❤ Games Room Storage Room Utility Room Ensuite Bathroom Access for people with reduced mobility Marble Flooring Jacuzzi Barbeque Double Glazing 24 Hour Reception Restaurant On Site Staff Accommodation Basement Kitchen Garden Security Parking Communal Gated Complex Underground Fully Fitted Landscaped Electric Blinds **✓** Garage Entry Phone Alarm System 24 Hour Security **✓** Safe Utilities Category Electricity Beachfront Drinkable Water Cheap **✓** Golf Holiday Homes Investment Luxury Reduced