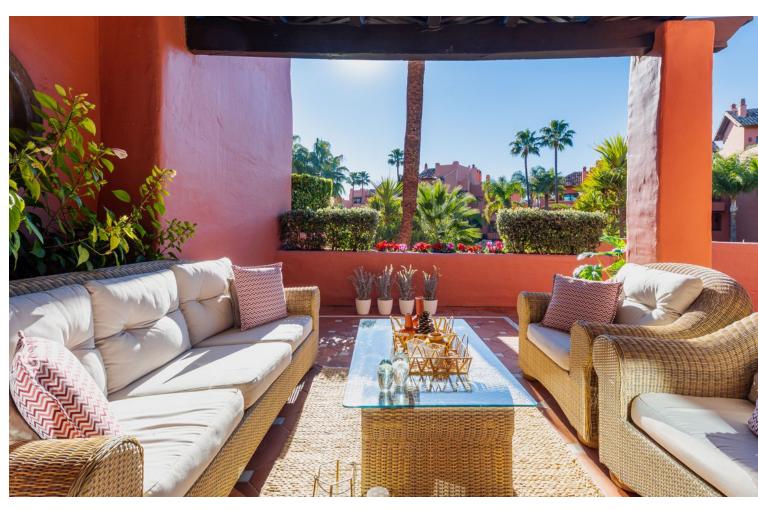

## Sales - Apartment - Estepona 899.995€

Estepona Apartment

Community: 8,892 EUR / year IBI: 1,244 EUR / year Rubbish: 171 EUR / year

3

3

277 m2

SOLD Exclusive Luxurious Interior Designed Duplex Penthouse situated within the Resort of Menara Beach Guadalmansa Playa, a first choice for discerning buyers seeking elite residential and luxury resort living. Front Line Beach with on site Residential Spa designed by the world renowned landscape Architect Melvin Villareal, offering exquisite balinesse styled tropical palm garden views with the calming sounds of cascading zen water fountains creating a heavenly spa ambience througout this truly remarkable Beachside Resort. Immaculately presented with 3 bedrooms and 3 bathrooms, impressively designed and styled, distributed over 2 spacious levels, luxuriously furnished with meticulous attention to detail throughout. Comprising of impressive entrance hallway, a new AEG appliance luxury integrated kitchen installed, breakfast bar & renovated utility room. Opulently styled and furnished, spacious open plan lounge/dining room offers exquisite tropical views with quadrouple picture doors accessing a relaxation and coctail terrace facing tall palms, tropical gardens and lilly ponds. The spacious en-suite guest bedroom offers access to a dedicated exterior sunbathing terrace. A further luxury styled double guest bedroom with adjacent luxury marble guest bathroom at this level. The exterior relaxation and dining terraces throughout offer stunning views facing the immaculately maintained resort gardens with infinite tall tropical palms and floral lined pathways decorated with lilly ponds and water fountains with multi coloured bougainvillea throughout. From the impressive marble Atrium staircase, the upper level hosts a Deluxe Master Bedroom en-suite, impressively styled and luxuriously furnished featuring a high vaulted oak ceiling, adjacent private dressing room and a spacious bathroom en-suite designed in contrasting shades of opulent marble enhanced with a purpose built luxuriously sized walk in shower. The Master bedroom suite encompassing the entire 1st floor level hosts several private terraces with a choice of mountain and tropical resort palm views encapsulating both sides of the bedroom from picture sliding doors. The exterior terraces and relaxation zones are exceptionally spacious and offer a fully equipped Kitchen with integrated BBQ unit, spacious dining area for 10/12 guests and ample sunbathing areas facing the exquisite tropical ambient palm views. Immaculately presented and maintained, furniture included. luxurious NS International branded exterior furniture and sunbeds, new automatic electric Persian Blinds installed, Underfloor heating with individual floor zone control installed throughout all rooms and bathrooms, Individual room controllled hot and cold vented airconditioning throughout. Terrace awnings for maximum sun protection. Luxurious custom made to measue curtains throughout. Secure elevator access to the door of the property. Underground Parking Space and a spacious storage room included. Video Intercom Secure Entry Phone. Private Owners High Specification Air Conditioned Gymnasium facing the swimming pool Indoor Heated Swimming Pool & Steam Room 2 Residents Swimming Pools / Heated Swimming Pool His and Hers Saunas within the luxury changing rooms Table Tennis Residens relaxation area Residents Library and Dvd Room Direct Private Residents Beach Paseo Access from within the Menara Beach grounds Gated, with high security & CCTV throughout the Guadalmansa Playa zone and from within the Resort Underground Parking and Storage Room On Site Tikitanno Beach Club House Restaurant open all year round, a short walk away Incomparable Luxury Value High ROI Potential Viewing is Highly Recommended