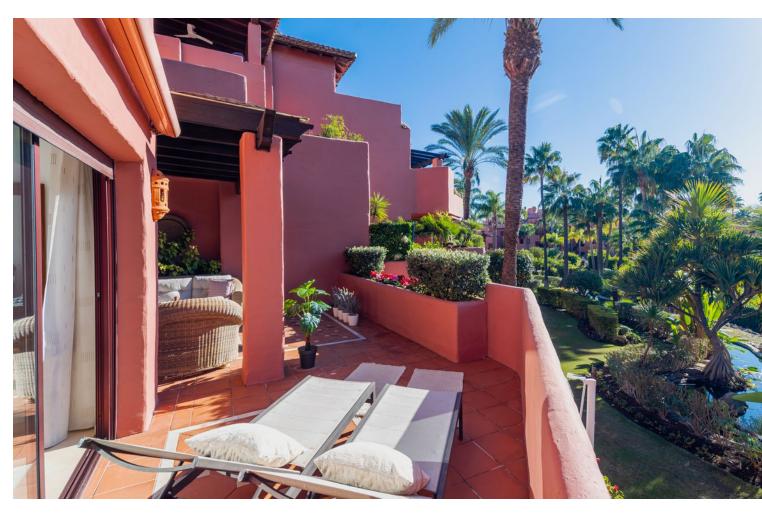

## Sales - Apartment - Estepona 899.995€

Estepona Apartment

Community: 8,892 EUR / year IBI: 1,244 EUR / year Rubbish: 171 EUR / year

3

3

277 m2

SOLD Exclusive Luxurious Interior Designed Duplex Penthouse situated within the Resort of Menara Beach Guadalmansa Playa, a first choice for discerning buyers seeking elite residential and luxury resort living. Front Line Beach with on site Residential Spa designed by the world renowned landscape Architect Melvin Villareal, offering exquisite balinesse styled tropical palm garden views with the calming sounds of cascading zen water fountains creating a heavenly spa ambience througout this truly remarkable Beachside Resort. Immaculately presented with 3 bedrooms and 3 bathrooms, impressively designed and styled, distributed over 2 spacious levels, luxuriously furnished with meticulous attention to detail throughout. Comprising of impressive entrance hallway, a new AEG appliance luxury integrated kitchen installed, breakfast bar & renovated utility room. Opulently styled and furnished, spacious open plan lounge/dining room offers exquisite tropical views with quadrouple picture doors accessing a relaxation and coctail terrace facing tall palms, tropical gardens and lilly ponds. The spacious en-suite guest bedroom offers access to a dedicated exterior sunbathing terrace. A further luxury styled double guest bedroom with adjacent luxury marble guest bathroom at this level. The exterior relaxation and dining terraces throughout offer stunning views facing the immaculately maintained resort gardens with infinite tall tropical palms and floral lined pathways decorated with lilly ponds and water fountains with multi coloured bougainvillea throughout. From the impressive marble Atrium staircase, the upper level hosts a Deluxe Master Bedroom en-suite, impressively styled and luxuriously furnished featuring a high vaulted oak ceiling, adjacent private dressing room and a spacious bathroom en-suite designed in contrasting shades of opulent marble enhanced with a purpose built luxuriously sized walk in shower. The Master bedroom suite encompassing the entire 1st floor level hosts several private terraces with a choice of mountain and tropical resort palm views encapsulating both sides of the bedroom from picture sliding doors. The exterior terraces and relaxation zones are exceptionally spacious and offer a fully equipped Kitchen with integrated BBQ unit, spacious dining area for 10/12 guests and ample sunbathing areas facing the exquisite tropical ambient palm views. Immaculately presented and maintained, furniture included. luxurious NS International branded exterior furniture and sunbeds, new automatic electric Persian Blinds installed, Underfloor heating with individual floor zone control installed throughout all rooms and bathrooms, Individual room controllled hot and cold vented airconditioning throughout. Terrace awnings for maximum sun protection. Luxurious custom made to measue curtains throughout. Secure elevator access to the door of the property. Underground Parking Space and a spacious storage room included. Video Intercom Secure Entry Phone. Private Owners High Specification Air Conditioned Gymnasium facing the swimming pool Indoor Heated Swimming Pool & Steam Room 2 Residents Swimming Pools / Heated Swimming Pool His and Hers Saunas within the luxury changing rooms Table Tennis Residens relaxation area Residents Library and Dvd Room Direct Private Residents Beach Paseo Access from within the Menara Beach grounds Gated, with high security & CCTV throughout the Guadalmansa Playa zone and from within the Resort Underground Parking and Storage Room On Site Tikitanno Beach Club House Restaurant open all year round, a short walk away Incomparable Luxury Value High ROI Potential Viewing is Highly Recommended