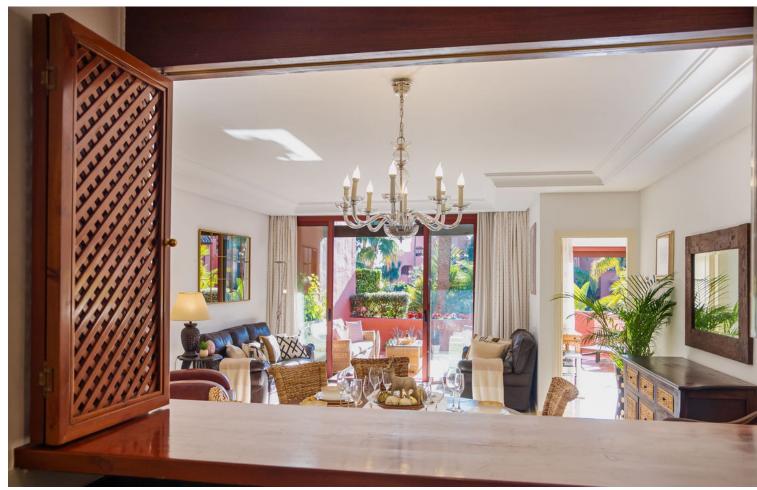

## Sales - Apartment - Estepona 899.995€

Estepona Apartment

Community: 8,892 EUR / year IBI: 1,244 EUR / year Rubbish: 171 EUR / year

3

3

277 m2

SOLD Exclusive Luxurious Interior Designed Duplex Penthouse situated within the Resort of Menara Beach Guadalmansa Playa, a first choice for discerning buyers seeking elite residential and luxury resort living. Front Line Beach with on site Residential Spa designed by the world renowned landscape Architect Melvin Villareal, offering exquisite balinesse styled tropical palm garden views with the calming sounds of cascading zen water fountains creating a heavenly spa ambience througout this truly remarkable Beachside Resort. Immaculately presented with 3 bedrooms and 3 bathrooms, impressively designed and styled, distributed over 2 spacious levels, luxuriously furnished with meticulous attention to detail throughout. Comprising of impressive entrance hallway, a new AEG appliance luxury integrated kitchen installed, breakfast bar & renovated utility room. Opulently styled and furnished, spacious open plan lounge/dining room offers exquisite tropical views with quadrouple picture doors accessing a relaxation and coctail terrace facing tall palms, tropical gardens and lilly ponds. The spacious en-suite guest bedroom offers access to a dedicated exterior sunbathing terrace. A further luxury styled double guest bedroom with adjacent luxury marble guest bathroom at this level. The exterior relaxation and dining terraces throughout offer stunning views facing the immaculately maintained resort gardens with infinite tall tropical palms and floral lined pathways decorated with lilly ponds and water fountains with multi coloured bougainvillea throughout. From the impressive marble Atrium staircase, the upper level hosts a Deluxe Master Bedroom en-suite, impressively styled and luxuriously furnished featuring a high vaulted oak ceiling, adjacent private dressing room and a spacious bathroom en-suite designed in contrasting shades of opulent marble enhanced with a purpose built luxuriously sized walk in shower. The Master bedroom suite encompassing the entire 1st floor level hosts several private terraces with a choice of mountain and tropical resort palm views encapsulating both sides of the bedroom from picture sliding doors. The exterior terraces and relaxation zones are exceptionally spacious and offer a fully equipped Kitchen with integrated BBQ unit, spacious dining area for 10/12 guests and ample sunbathing areas facing the exquisite tropical ambient palm views. Immaculately presented and maintained, furniture included. luxurious NS International branded exterior furniture and sunbeds, new automatic electric Persian Blinds installed, Underfloor heating with individual floor zone control installed throughout all rooms and bathrooms, Individual room controllled hot and cold vented airconditioning throughout. Terrace awnings for maximum sun protection. Luxurious custom made to measue curtains throughout. Secure elevator access to the door of the property. Underground Parking Space and a spacious storage room included. Video Intercom Secure Entry Phone. Private Owners High Specification Air Conditioned Gymnasium facing the swimming pool Indoor Heated Swimming Pool & Steam Room 2 Residents Swimming Pools / Heated Swimming Pool His and Hers Saunas within the luxury changing rooms Table Tennis Residens relaxation area Residents Library and Dvd Room Direct Private Residents Beach Paseo Access from within the Menara Beach grounds Gated, with high security & CCTV throughout the Guadalmansa Playa zone and from within the Resort Underground Parking and Storage Room On Site Tikitanno Beach Club House Restaurant open all year round, a short walk away Incomparable Luxury Value High ROI Potential Viewing is Highly Recommended