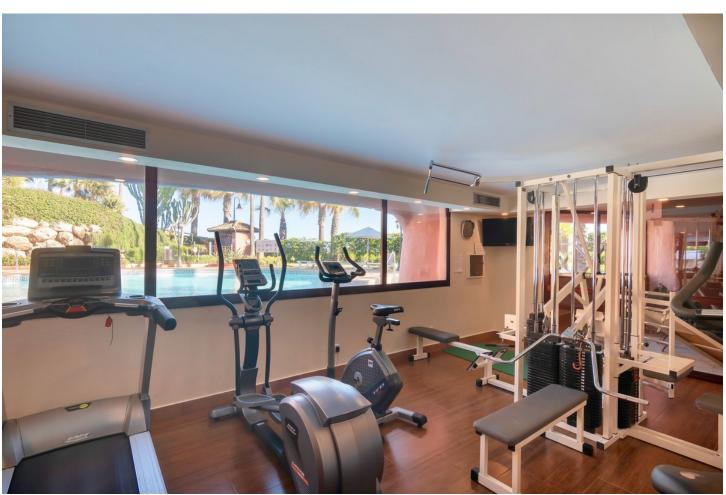

## Sales - Apartment - Estepona 899.995€

Estepona Apartment

Community: 8,892 EUR / year IBI: 1,244 EUR / year Rubbish: 171 EUR / year

3

3

277 m2

SOLD Exclusive Luxurious Interior Designed Duplex Penthouse situated within the Resort of Menara Beach Guadalmansa Playa, a first choice for discerning buyers seeking elite residential and luxury resort living. Front Line Beach with on site Residential Spa designed by the world renowned landscape Architect Melvin Villareal, offering exquisite balinesse styled tropical palm garden views with the calming sounds of cascading zen water fountains creating a heavenly spa ambience througout this truly remarkable Beachside Resort. Immaculately presented with 3 bedrooms and 3 bathrooms, impressively designed and styled, distributed over 2 spacious levels, luxuriously furnished with meticulous attention to detail throughout. Comprising of impressive entrance hallway, a new AEG appliance luxury integrated kitchen installed, breakfast bar & renovated utility room. Opulently styled and furnished, spacious open plan lounge/dining room offers exquisite tropical views with quadrouple picture doors accessing a relaxation and coctail terrace facing tall palms, tropical gardens and lilly ponds. The spacious en-suite guest bedroom offers access to a dedicated exterior sunbathing terrace. A further luxury styled double guest bedroom with adjacent luxury marble guest bathroom at this level. The exterior relaxation and dining terraces throughout offer stunning views facing the immaculately maintained resort gardens with infinite tall tropical palms and floral lined pathways decorated with lilly ponds and water fountains with multi coloured bougainvillea throughout. From the impressive marble Atrium staircase, the upper level hosts a Deluxe Master Bedroom en-suite, impressively styled and luxuriously furnished featuring a high vaulted oak ceiling, adjacent private dressing room and a spacious bathroom en-suite designed in contrasting shades of opulent marble enhanced with a purpose built luxuriously sized walk in shower. The Master bedroom suite encompassing the entire 1st floor level hosts several private terraces with a choice of mountain and tropical resort palm views encapsulating both sides of the bedroom from picture sliding doors. The exterior terraces and relaxation zones are exceptionally spacious and offer a fully equipped Kitchen with integrated BBQ unit, spacious dining area for 10/12 guests and ample sunbathing areas facing the exquisite tropical ambient palm views. Immaculately presented and maintained, furniture included. luxurious NS International branded exterior furniture and sunbeds, new automatic electric Persian Blinds installed, Underfloor heating with individual floor zone control installed throughout all rooms and bathrooms, Individual room controllled hot and cold vented airconditioning throughout. Terrace awnings for maximum sun protection. Luxurious custom made to measue curtains throughout. Secure elevator access to the door of the property. Underground Parking Space and a spacious storage room included. Video Intercom Secure Entry Phone. Private Owners High Specification Air Conditioned Gymnasium facing the swimming pool Indoor Heated Swimming Pool & Steam Room 2 Residents Swimming Pools / Heated Swimming Pool His and Hers Saunas within the luxury changing rooms Table Tennis Residens relaxation area Residents Library and Dvd Room Direct Private Residents Beach Paseo Access from within the Menara Beach grounds Gated, with high security & CCTV throughout the Guadalmansa Playa zone and from within the Resort Underground Parking and Storage Room On Site Tikitanno Beach Club House Restaurant open all year round, a short walk away Incomparable Luxury Value High ROI Potential Viewing is Highly Recommended

## Setting Orientation Condition Pool Beachfront South West Excellent Communal **✓** Indoor **✓** West Beachside Heated Close To Shops Close To Marina Children`s Pool Urbanisation Front Line Beach Complex **Climate Control Features Furniture** Views Fully Furnished Optional Air Conditioning Mountain Covered Terrace ✓ Pre Installed A/C Garden ✓ Lift ✓ Hot A/C Lake Fitted Wardrobes Cold A/C Forest Near Transport Central Heating Private Terrace Solarium ✓ U/F Heating ✓ U/F/H Bathrooms Satellite TV ❤ WiFi **✓** Gym Sauna ❤ Games Room Storage Room Utility Room Ensuite Bathroom Access for people with reduced mobility Marble Flooring Jacuzzi Barbeque Double Glazing 24 Hour Reception Restaurant On Site Staff Accommodation Basement Kitchen Garden Security Parking Communal Gated Complex Underground Fully Fitted Landscaped Electric Blinds **✓** Garage Entry Phone Alarm System 24 Hour Security **✓** Safe Utilities Category Electricity Beachfront Drinkable Water Cheap **✓** Golf Holiday Homes Investment Luxury Reduced