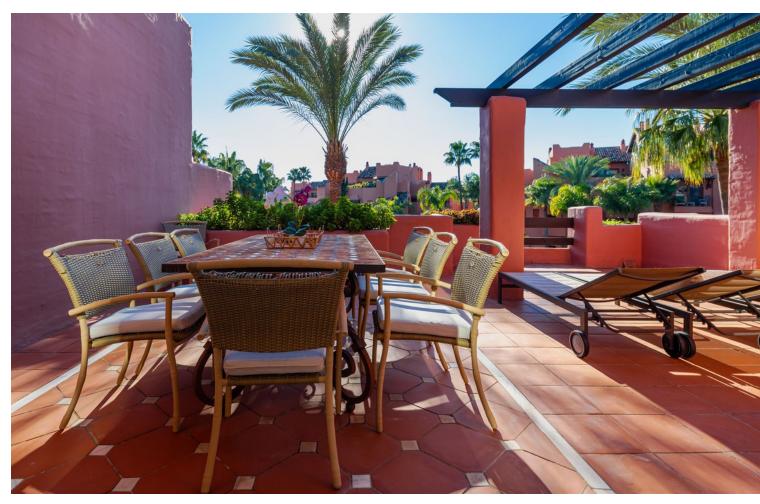

## Sales - Apartment - Estepona 899.995€

Estepona Apartment

Community: 8,892 EUR / year IBI: 1,244 EUR / year Rubbish: 171 EUR / year

3

3

277 m2

SOLD Exclusive Luxurious Interior Designed Duplex Penthouse situated within the Resort of Menara Beach Guadalmansa Playa, a first choice for discerning buyers seeking elite residential and luxury resort living. Front Line Beach with on site Residential Spa designed by the world renowned landscape Architect Melvin Villareal, offering exquisite balinesse styled tropical palm garden views with the calming sounds of cascading zen water fountains creating a heavenly spa ambience througout this truly remarkable Beachside Resort. Immaculately presented with 3 bedrooms and 3 bathrooms, impressively designed and styled, distributed over 2 spacious levels, luxuriously furnished with meticulous attention to detail throughout. Comprising of impressive entrance hallway, a new AEG appliance luxury integrated kitchen installed, breakfast bar & renovated utility room. Opulently styled and furnished, spacious open plan lounge/dining room offers exquisite tropical views with quadrouple picture doors accessing a relaxation and coctail terrace facing tall palms, tropical gardens and lilly ponds. The spacious en-suite guest bedroom offers access to a dedicated exterior sunbathing terrace. A further luxury styled double guest bedroom with adjacent luxury marble guest bathroom at this level. The exterior relaxation and dining terraces throughout offer stunning views facing the immaculately maintained resort gardens with infinite tall tropical palms and floral lined pathways decorated with lilly ponds and water fountains with multi coloured bougainvillea throughout. From the impressive marble Atrium staircase, the upper level hosts a Deluxe Master Bedroom en-suite, impressively styled and luxuriously furnished featuring a high vaulted oak ceiling, adjacent private dressing room and a spacious bathroom en-suite designed in contrasting shades of opulent marble enhanced with a purpose built luxuriously sized walk in shower. The Master bedroom suite encompassing the entire 1st floor level hosts several private terraces with a choice of mountain and tropical resort palm views encapsulating both sides of the bedroom from picture sliding doors. The exterior terraces and relaxation zones are exceptionally spacious and offer a fully equipped Kitchen with integrated BBQ unit, spacious dining area for 10/12 guests and ample sunbathing areas facing the exquisite tropical ambient palm views. Immaculately presented and maintained, furniture included. luxurious NS International branded exterior furniture and sunbeds, new automatic electric Persian Blinds installed, Underfloor heating with individual floor zone control installed throughout all rooms and bathrooms, Individual room controllled hot and cold vented airconditioning throughout. Terrace awnings for maximum sun protection. Luxurious custom made to measue curtains throughout. Secure elevator access to the door of the property. Underground Parking Space and a spacious storage room included. Video Intercom Secure Entry Phone. Private Owners High Specification Air Conditioned Gymnasium facing the swimming pool Indoor Heated Swimming Pool & Steam Room 2 Residents Swimming Pools / Heated Swimming Pool His and Hers Saunas within the luxury changing rooms Table Tennis Residens relaxation area Residents Library and Dvd Room Direct Private Residents Beach Paseo Access from within the Menara Beach grounds Gated, with high security & CCTV throughout the Guadalmansa Playa zone and from within the Resort Underground Parking and Storage Room On Site Tikitanno Beach Club House Restaurant open all year round, a short walk away Incomparable Luxury Value High ROI Potential Viewing is Highly Recommended

## Setting Orientation Condition Pool Beachfront South West Excellent Communal **✓** Indoor **✓** West Beachside Heated Close To Shops Close To Marina Children`s Pool Urbanisation Front Line Beach Complex **Climate Control Features Furniture** Views Fully Furnished Optional Air Conditioning Mountain Covered Terrace ✓ Pre Installed A/C Garden ✓ Lift ✓ Hot A/C Lake Fitted Wardrobes Cold A/C Forest Near Transport Central Heating Private Terrace Solarium ✓ U/F Heating ✓ U/F/H Bathrooms Satellite TV ❤ WiFi **✓** Gym Sauna ❤ Games Room Storage Room Utility Room Ensuite Bathroom Access for people with reduced mobility Marble Flooring Jacuzzi Barbeque Double Glazing 24 Hour Reception Restaurant On Site Staff Accommodation Basement Kitchen Garden Security Parking Communal Gated Complex Underground Fully Fitted Landscaped Electric Blinds **✓** Garage Entry Phone Alarm System 24 Hour Security **✓** Safe Utilities Category Electricity Beachfront Drinkable Water Cheap **✓** Golf Holiday Homes Investment Luxury Reduced