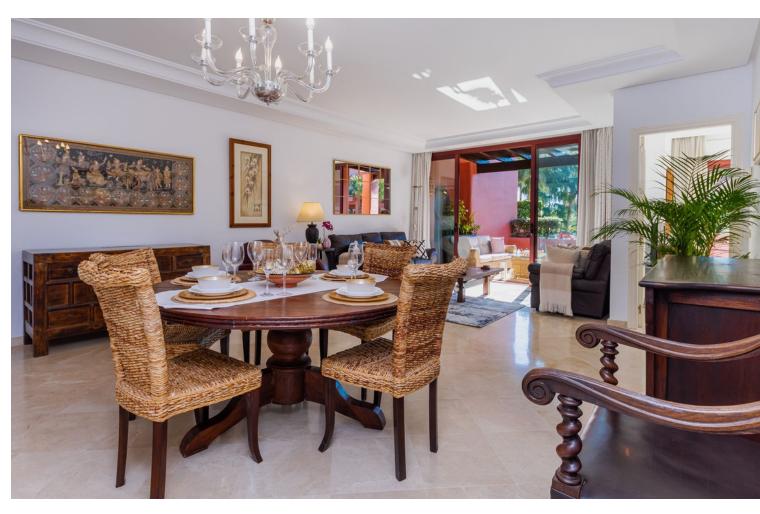

## Sales - Apartment - Estepona 899.995€

Estepona Apartment

Community: 8,892 EUR / year IBI: 1,244 EUR / year Rubbish: 171 EUR / year

3

3

277 m2

SOLD Exclusive Luxurious Interior Designed Duplex Penthouse situated within the Resort of Menara Beach Guadalmansa Playa, a first choice for discerning buyers seeking elite residential and luxury resort living. Front Line Beach with on site Residential Spa designed by the world renowned landscape Architect Melvin Villareal, offering exquisite balinesse styled tropical palm garden views with the calming sounds of cascading zen water fountains creating a heavenly spa ambience througout this truly remarkable Beachside Resort. Immaculately presented with 3 bedrooms and 3 bathrooms, impressively designed and styled, distributed over 2 spacious levels, luxuriously furnished with meticulous attention to detail throughout. Comprising of impressive entrance hallway, a new AEG appliance luxury integrated kitchen installed, breakfast bar & renovated utility room. Opulently styled and furnished, spacious open plan lounge/dining room offers exquisite tropical views with quadrouple picture doors accessing a relaxation and coctail terrace facing tall palms, tropical gardens and lilly ponds. The spacious en-suite guest bedroom offers access to a dedicated exterior sunbathing terrace. A further luxury styled double guest bedroom with adjacent luxury marble guest bathroom at this level. The exterior relaxation and dining terraces throughout offer stunning views facing the immaculately maintained resort gardens with infinite tall tropical palms and floral lined pathways decorated with lilly ponds and water fountains with multi coloured bougainvillea throughout. From the impressive marble Atrium staircase, the upper level hosts a Deluxe Master Bedroom en-suite, impressively styled and luxuriously furnished featuring a high vaulted oak ceiling, adjacent private dressing room and a spacious bathroom en-suite designed in contrasting shades of opulent marble enhanced with a purpose built luxuriously sized walk in shower. The Master bedroom suite encompassing the entire 1st floor level hosts several private terraces with a choice of mountain and tropical resort palm views encapsulating both sides of the bedroom from picture sliding doors. The exterior terraces and relaxation zones are exceptionally spacious and offer a fully equipped Kitchen with integrated BBQ unit, spacious dining area for 10/12 guests and ample sunbathing areas facing the exquisite tropical ambient palm views. Immaculately presented and maintained, furniture included. luxurious NS International branded exterior furniture and sunbeds, new automatic electric Persian Blinds installed, Underfloor heating with individual floor zone control installed throughout all rooms and bathrooms, Individual room controllled hot and cold vented airconditioning throughout. Terrace awnings for maximum sun protection. Luxurious custom made to measue curtains throughout. Secure elevator access to the door of the property. Underground Parking Space and a spacious storage room included. Video Intercom Secure Entry Phone. Private Owners High Specification Air Conditioned Gymnasium facing the swimming pool Indoor Heated Swimming Pool & Steam Room 2 Residents Swimming Pools / Heated Swimming Pool His and Hers Saunas within the luxury changing rooms Table Tennis Residens relaxation area Residents Library and Dvd Room Direct Private Residents Beach Paseo Access from within the Menara Beach grounds Gated, with high security & CCTV throughout the Guadalmansa Playa zone and from within the Resort Underground Parking and Storage Room On Site Tikitanno Beach Club House Restaurant open all year round, a short walk away Incomparable Luxury Value High ROI Potential Viewing is Highly Recommended