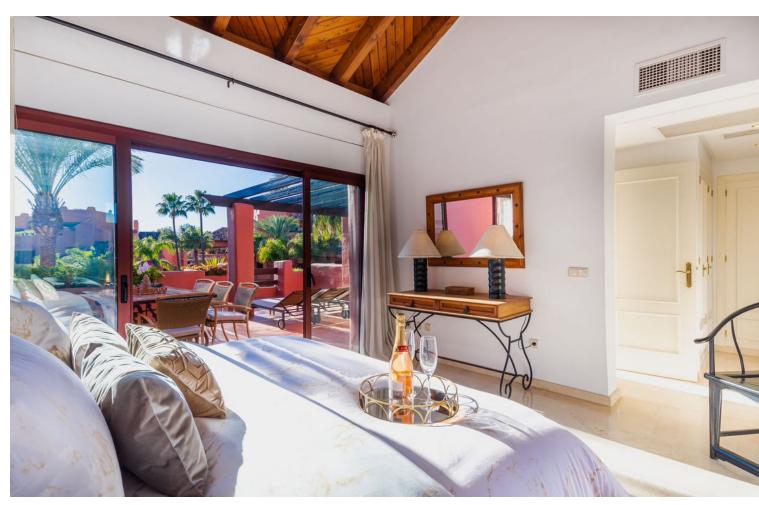

## Sales - Apartment - Estepona 899.995€

Estepona Apartment

Community: 8,892 EUR / year IBI: 1,244 EUR / year Rubbish: 171 EUR / year

3

3

277 m2

SOLD Exclusive Luxurious Interior Designed Duplex Penthouse situated within the Resort of Menara Beach Guadalmansa Playa, a first choice for discerning buyers seeking elite residential and luxury resort living. Front Line Beach with on site Residential Spa designed by the world renowned landscape Architect Melvin Villareal, offering exquisite balinesse styled tropical palm garden views with the calming sounds of cascading zen water fountains creating a heavenly spa ambience througout this truly remarkable Beachside Resort. Immaculately presented with 3 bedrooms and 3 bathrooms, impressively designed and styled, distributed over 2 spacious levels, luxuriously furnished with meticulous attention to detail throughout. Comprising of impressive entrance hallway, a new AEG appliance luxury integrated kitchen installed, breakfast bar & renovated utility room. Opulently styled and furnished, spacious open plan lounge/dining room offers exquisite tropical views with quadrouple picture doors accessing a relaxation and coctail terrace facing tall palms, tropical gardens and lilly ponds. The spacious en-suite guest bedroom offers access to a dedicated exterior sunbathing terrace. A further luxury styled double guest bedroom with adjacent luxury marble guest bathroom at this level. The exterior relaxation and dining terraces throughout offer stunning views facing the immaculately maintained resort gardens with infinite tall tropical palms and floral lined pathways decorated with lilly ponds and water fountains with multi coloured bougainvillea throughout. From the impressive marble Atrium staircase, the upper level hosts a Deluxe Master Bedroom en-suite, impressively styled and luxuriously furnished featuring a high vaulted oak ceiling, adjacent private dressing room and a spacious bathroom en-suite designed in contrasting shades of opulent marble enhanced with a purpose built luxuriously sized walk in shower. The Master bedroom suite encompassing the entire 1st floor level hosts several private terraces with a choice of mountain and tropical resort palm views encapsulating both sides of the bedroom from picture sliding doors. The exterior terraces and relaxation zones are exceptionally spacious and offer a fully equipped Kitchen with integrated BBQ unit, spacious dining area for 10/12 guests and ample sunbathing areas facing the exquisite tropical ambient palm views. Immaculately presented and maintained, furniture included. luxurious NS International branded exterior furniture and sunbeds, new automatic electric Persian Blinds installed, Underfloor heating with individual floor zone control installed throughout all rooms and bathrooms, Individual room controllled hot and cold vented airconditioning throughout. Terrace awnings for maximum sun protection. Luxurious custom made to measue curtains throughout. Secure elevator access to the door of the property. Underground Parking Space and a spacious storage room included. Video Intercom Secure Entry Phone. Private Owners High Specification Air Conditioned Gymnasium facing the swimming pool Indoor Heated Swimming Pool & Steam Room 2 Residents Swimming Pools / Heated Swimming Pool His and Hers Saunas within the luxury changing rooms Table Tennis Residens relaxation area Residents Library and Dvd Room Direct Private Residents Beach Paseo Access from within the Menara Beach grounds Gated, with high security & CCTV throughout the Guadalmansa Playa zone and from within the Resort Underground Parking and Storage Room On Site Tikitanno Beach Club House Restaurant open all year round, a short walk away Incomparable Luxury Value High ROI Potential Viewing is Highly Recommended