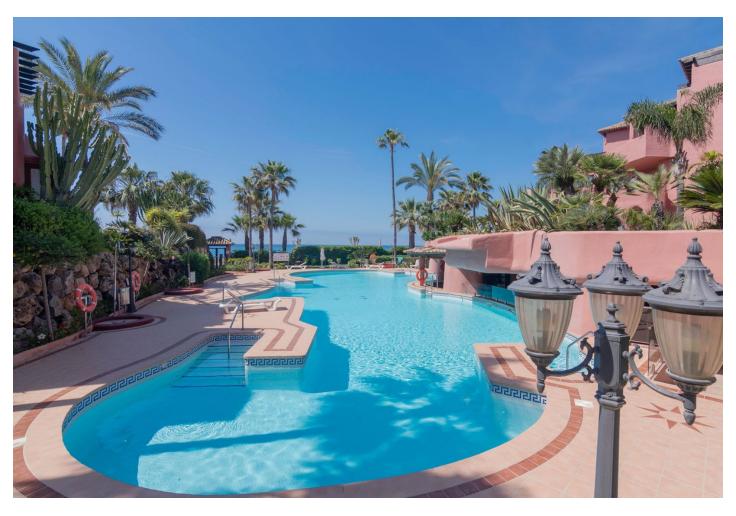

## Sales - Apartment - Estepona 899.995€

Estepona Apartment

Community: 8,892 EUR / year IBI: 1,244 EUR / year Rubbish: 171 EUR / year

3

3

277 m2

SOLD Exclusive Luxurious Interior Designed Duplex Penthouse situated within the Resort of Menara Beach Guadalmansa Playa, a first choice for discerning buyers seeking elite residential and luxury resort living. Front Line Beach with on site Residential Spa designed by the world renowned landscape Architect Melvin Villareal, offering exquisite balinesse styled tropical palm garden views with the calming sounds of cascading zen water fountains creating a heavenly spa ambience througout this truly remarkable Beachside Resort. Immaculately presented with 3 bedrooms and 3 bathrooms, impressively designed and styled, distributed over 2 spacious levels, luxuriously furnished with meticulous attention to detail throughout. Comprising of impressive entrance hallway, a new AEG appliance luxury integrated kitchen installed, breakfast bar & renovated utility room. Opulently styled and furnished, spacious open plan lounge/dining room offers exquisite tropical views with quadrouple picture doors accessing a relaxation and coctail terrace facing tall palms, tropical gardens and lilly ponds. The spacious en-suite guest bedroom offers access to a dedicated exterior sunbathing terrace. A further luxury styled double guest bedroom with adjacent luxury marble guest bathroom at this level. The exterior relaxation and dining terraces throughout offer stunning views facing the immaculately maintained resort gardens with infinite tall tropical palms and floral lined pathways decorated with lilly ponds and water fountains with multi coloured bougainvillea throughout. From the impressive marble Atrium staircase, the upper level hosts a Deluxe Master Bedroom en-suite, impressively styled and luxuriously furnished featuring a high vaulted oak ceiling, adjacent private dressing room and a spacious bathroom en-suite designed in contrasting shades of opulent marble enhanced with a purpose built luxuriously sized walk in shower. The Master bedroom suite encompassing the entire 1st floor level hosts several private terraces with a choice of mountain and tropical resort palm views encapsulating both sides of the bedroom from picture sliding doors. The exterior terraces and relaxation zones are exceptionally spacious and offer a fully equipped Kitchen with integrated BBQ unit, spacious dining area for 10/12 guests and ample sunbathing areas facing the exquisite tropical ambient palm views. Immaculately presented and maintained, furniture included. luxurious NS International branded exterior furniture and sunbeds, new automatic electric Persian Blinds installed, Underfloor heating with individual floor zone control installed throughout all rooms and bathrooms, Individual room controllled hot and cold vented airconditioning throughout. Terrace awnings for maximum sun protection. Luxurious custom made to measue curtains throughout. Secure elevator access to the door of the property. Underground Parking Space and a spacious storage room included. Video Intercom Secure Entry Phone. Private Owners High Specification Air Conditioned Gymnasium facing the swimming pool Indoor Heated Swimming Pool & Steam Room 2 Residents Swimming Pools / Heated Swimming Pool His and Hers Saunas within the luxury changing rooms Table Tennis Residens relaxation area Residents Library and Dvd Room Direct Private Residents Beach Paseo Access from within the Menara Beach grounds Gated, with high security & CCTV throughout the Guadalmansa Playa zone and from within the Resort Underground Parking and Storage Room On Site Tikitanno Beach Club House Restaurant open all year round, a short walk away Incomparable Luxury Value High ROI Potential Viewing is Highly Recommended

## Setting Orientation Condition Pool Beachfront South West Excellent Communal **✓** Indoor **✓** West Beachside Heated Close To Shops Close To Marina Children`s Pool Urbanisation Front Line Beach Complex **Climate Control Features Furniture** Views Fully Furnished Optional Air Conditioning Mountain Covered Terrace ✓ Pre Installed A/C Garden ✓ Lift ✓ Hot A/C Lake Fitted Wardrobes Cold A/C Forest Near Transport Central Heating Private Terrace Solarium ✓ U/F Heating ✓ U/F/H Bathrooms Satellite TV ❤ WiFi **✓** Gym Sauna ❤ Games Room Storage Room Utility Room Ensuite Bathroom Access for people with reduced mobility Marble Flooring Jacuzzi Barbeque Double Glazing 24 Hour Reception Restaurant On Site Staff Accommodation Basement Kitchen Garden Security Parking Communal Gated Complex Underground Fully Fitted Landscaped Electric Blinds **✓** Garage Entry Phone Alarm System 24 Hour Security **✓** Safe Utilities Category Electricity Beachfront Drinkable Water Cheap **✓** Golf Holiday Homes Investment Luxury Reduced