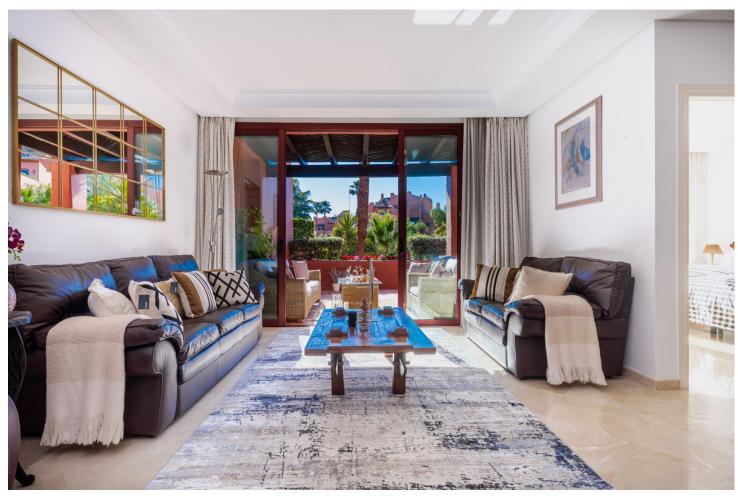

## Sales - Apartment - Estepona 899.995€

Estepona Apartment

Community: 8,892 EUR / year IBI: 1,244 EUR / year Rubbish: 171 EUR / year

3

3

277 m2

SOLD Exclusive Luxurious Interior Designed Duplex Penthouse situated within the Resort of Menara Beach Guadalmansa Playa, a first choice for discerning buyers seeking elite residential and luxury resort living. Front Line Beach with on site Residential Spa designed by the world renowned landscape Architect Melvin Villareal, offering exquisite balinesse styled tropical palm garden views with the calming sounds of cascading zen water fountains creating a heavenly spa ambience througout this truly remarkable Beachside Resort. Immaculately presented with 3 bedrooms and 3 bathrooms, impressively designed and styled, distributed over 2 spacious levels, luxuriously furnished with meticulous attention to detail throughout. Comprising of impressive entrance hallway, a new AEG appliance luxury integrated kitchen installed, breakfast bar & renovated utility room. Opulently styled and furnished, spacious open plan lounge/dining room offers exquisite tropical views with quadrouple picture doors accessing a relaxation and coctail terrace facing tall palms, tropical gardens and lilly ponds. The spacious en-suite guest bedroom offers access to a dedicated exterior sunbathing terrace. A further luxury styled double guest bedroom with adjacent luxury marble guest bathroom at this level. The exterior relaxation and dining terraces throughout offer stunning views facing the immaculately maintained resort gardens with infinite tall tropical palms and floral lined pathways decorated with lilly ponds and water fountains with multi coloured bougainvillea throughout. From the impressive marble Atrium staircase, the upper level hosts a Deluxe Master Bedroom en-suite, impressively styled and luxuriously furnished featuring a high vaulted oak ceiling, adjacent private dressing room and a spacious bathroom en-suite designed in contrasting shades of opulent marble enhanced with a purpose built luxuriously sized walk in shower. The Master bedroom suite encompassing the entire 1st floor level hosts several private terraces with a choice of mountain and tropical resort palm views encapsulating both sides of the bedroom from picture sliding doors. The exterior terraces and relaxation zones are exceptionally spacious and offer a fully equipped Kitchen with integrated BBQ unit, spacious dining area for 10/12 guests and ample sunbathing areas facing the exquisite tropical ambient palm views. Immaculately presented and maintained, furniture included. luxurious NS International branded exterior furniture and sunbeds, new automatic electric Persian Blinds installed, Underfloor heating with individual floor zone control installed throughout all rooms and bathrooms, Individual room controllled hot and cold vented airconditioning throughout. Terrace awnings for maximum sun protection. Luxurious custom made to measue curtains throughout. Secure elevator access to the door of the property. Underground Parking Space and a spacious storage room included. Video Intercom Secure Entry Phone. Private Owners High Specification Air Conditioned Gymnasium facing the swimming pool Indoor Heated Swimming Pool & Steam Room 2 Residents Swimming Pools / Heated Swimming Pool His and Hers Saunas within the luxury changing rooms Table Tennis Residens relaxation area Residents Library and Dvd Room Direct Private Residents Beach Paseo Access from within the Menara Beach grounds Gated, with high security & CCTV throughout the Guadalmansa Playa zone and from within the Resort Underground Parking and Storage Room On Site Tikitanno Beach Club House Restaurant open all year round, a short walk away Incomparable Luxury Value High ROI Potential Viewing is Highly Recommended