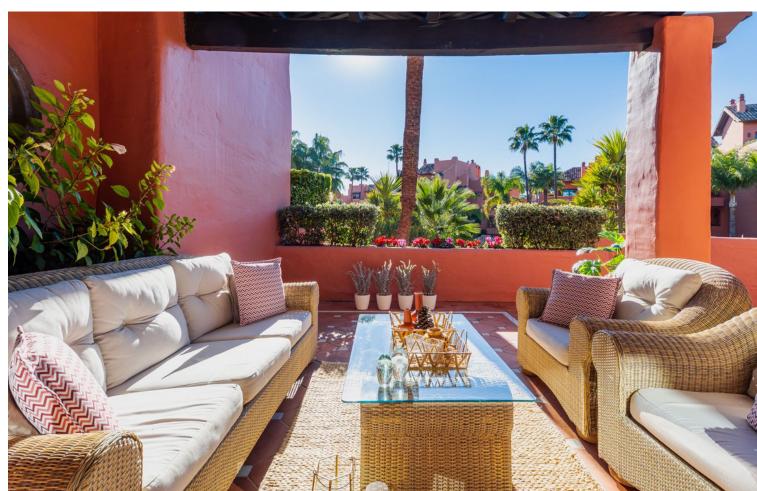

## Sales - Apartment - Estepona 899.995€

Estepona Apartment

Community: 8,892 EUR / year IBI: 1,244 EUR / year Rubbish: 171 EUR / year

3

3

277 m2

SOLD Exclusive Luxurious Interior Designed Duplex Penthouse situated within the Resort of Menara Beach Guadalmansa Playa, a first choice for discerning buyers seeking elite residential and luxury resort living. Front Line Beach with on site Residential Spa designed by the world renowned landscape Architect Melvin Villareal, offering exquisite balinesse styled tropical palm garden views with the calming sounds of cascading zen water fountains creating a heavenly spa ambience througout this truly remarkable Beachside Resort. Immaculately presented with 3 bedrooms and 3 bathrooms, impressively designed and styled, distributed over 2 spacious levels, luxuriously furnished with meticulous attention to detail throughout. Comprising of impressive entrance hallway, a new AEG appliance luxury integrated kitchen installed, breakfast bar & renovated utility room. Opulently styled and furnished, spacious open plan lounge/dining room offers exquisite tropical views with quadrouple picture doors accessing a relaxation and coctail terrace facing tall palms, tropical gardens and lilly ponds. The spacious en-suite guest bedroom offers access to a dedicated exterior sunbathing terrace. A further luxury styled double guest bedroom with adjacent luxury marble guest bathroom at this level. The exterior relaxation and dining terraces throughout offer stunning views facing the immaculately maintained resort gardens with infinite tall tropical palms and floral lined pathways decorated with lilly ponds and water fountains with multi coloured bougainvillea throughout. From the impressive marble Atrium staircase, the upper level hosts a Deluxe Master Bedroom en-suite, impressively styled and luxuriously furnished featuring a high vaulted oak ceiling, adjacent private dressing room and a spacious bathroom en-suite designed in contrasting shades of opulent marble enhanced with a purpose built luxuriously sized walk in shower. The Master bedroom suite encompassing the entire 1st floor level hosts several private terraces with a choice of mountain and tropical resort palm views encapsulating both sides of the bedroom from picture sliding doors. The exterior terraces and relaxation zones are exceptionally spacious and offer a fully equipped Kitchen with integrated BBQ unit, spacious dining area for 10/12 guests and ample sunbathing areas facing the exquisite tropical ambient palm views. Immaculately presented and maintained, furniture included. luxurious NS International branded exterior furniture and sunbeds, new automatic electric Persian Blinds installed, Underfloor heating with individual floor zone control installed throughout all rooms and bathrooms, Individual room controllled hot and cold vented airconditioning throughout. Terrace awnings for maximum sun protection. Luxurious custom made to measue curtains throughout. Secure elevator access to the door of the property. Underground Parking Space and a spacious storage room included. Video Intercom Secure Entry Phone. Private Owners High Specification Air Conditioned Gymnasium facing the swimming pool Indoor Heated Swimming Pool & Steam Room 2 Residents Swimming Pools / Heated Swimming Pool His and Hers Saunas within the luxury changing rooms Table Tennis Residens relaxation area Residents Library and Dvd Room Direct Private Residents Beach Paseo Access from within the Menara Beach grounds Gated, with high security & CCTV throughout the Guadalmansa Playa zone and from within the Resort Underground Parking and Storage Room On Site Tikitanno Beach Club House Restaurant open all year round, a short walk away Incomparable Luxury Value High ROI Potential Viewing is Highly Recommended