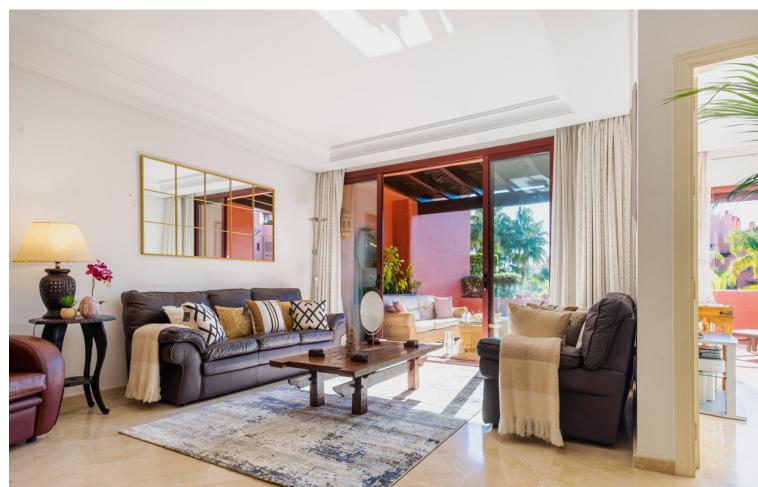

## Sales - Apartment - Estepona 899.995€

Estepona Apartment

Community: 8,892 EUR / year IBI: 1,244 EUR / year Rubbish: 171 EUR / year

3

3

277 m2

SOLD Exclusive Luxurious Interior Designed Duplex Penthouse situated within the Resort of Menara Beach Guadalmansa Playa, a first choice for discerning buyers seeking elite residential and luxury resort living. Front Line Beach with on site Residential Spa designed by the world renowned landscape Architect Melvin Villareal, offering exquisite balinesse styled tropical palm garden views with the calming sounds of cascading zen water fountains creating a heavenly spa ambience througout this truly remarkable Beachside Resort. Immaculately presented with 3 bedrooms and 3 bathrooms, impressively designed and styled, distributed over 2 spacious levels, luxuriously furnished with meticulous attention to detail throughout. Comprising of impressive entrance hallway, a new AEG appliance luxury integrated kitchen installed, breakfast bar & renovated utility room. Opulently styled and furnished, spacious open plan lounge/dining room offers exquisite tropical views with quadrouple picture doors accessing a relaxation and coctail terrace facing tall palms, tropical gardens and lilly ponds. The spacious en-suite guest bedroom offers access to a dedicated exterior sunbathing terrace. A further luxury styled double guest bedroom with adjacent luxury marble guest bathroom at this level. The exterior relaxation and dining terraces throughout offer stunning views facing the immaculately maintained resort gardens with infinite tall tropical palms and floral lined pathways decorated with lilly ponds and water fountains with multi coloured bougainvillea throughout. From the impressive marble Atrium staircase, the upper level hosts a Deluxe Master Bedroom en-suite, impressively styled and luxuriously furnished featuring a high vaulted oak ceiling, adjacent private dressing room and a spacious bathroom en-suite designed in contrasting shades of opulent marble enhanced with a purpose built luxuriously sized walk in shower. The Master bedroom suite encompassing the entire 1st floor level hosts several private terraces with a choice of mountain and tropical resort palm views encapsulating both sides of the bedroom from picture sliding doors. The exterior terraces and relaxation zones are exceptionally spacious and offer a fully equipped Kitchen with integrated BBQ unit, spacious dining area for 10/12 guests and ample sunbathing areas facing the exquisite tropical ambient palm views. Immaculately presented and maintained, furniture included. luxurious NS International branded exterior furniture and sunbeds, new automatic electric Persian Blinds installed, Underfloor heating with individual floor zone control installed throughout all rooms and bathrooms, Individual room controllled hot and cold vented airconditioning throughout. Terrace awnings for maximum sun protection. Luxurious custom made to measue curtains throughout. Secure elevator access to the door of the property. Underground Parking Space and a spacious storage room included. Video Intercom Secure Entry Phone. Private Owners High Specification Air Conditioned Gymnasium facing the swimming pool Indoor Heated Swimming Pool & Steam Room 2 Residents Swimming Pools / Heated Swimming Pool His and Hers Saunas within the luxury changing rooms Table Tennis Residens relaxation area Residents Library and Dvd Room Direct Private Residents Beach Paseo Access from within the Menara Beach grounds Gated, with high security & CCTV throughout the Guadalmansa Playa zone and from within the Resort Underground Parking and Storage Room On Site Tikitanno Beach Club House Restaurant open all year round, a short walk away Incomparable Luxury Value High ROI Potential Viewing is Highly Recommended