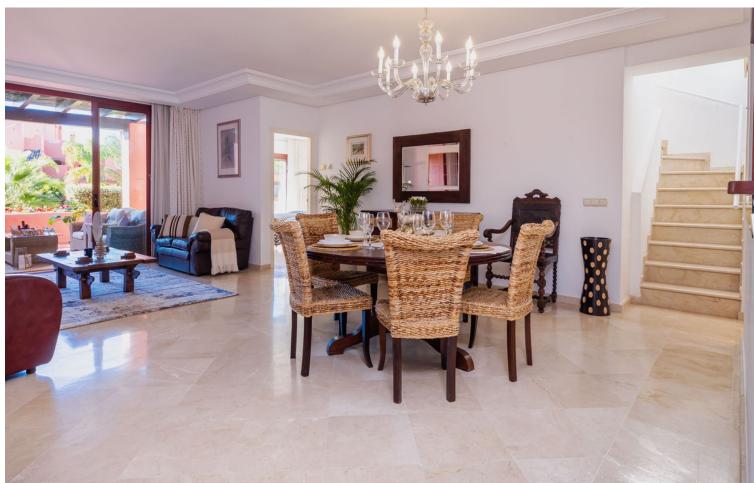

## Sales - Apartment - Estepona 899.995€

Estepona Apartment

Community: 8,892 EUR / year IBI: 1,244 EUR / year Rubbish: 171 EUR / year

3

3

277 m2

SOLD Exclusive Luxurious Interior Designed Duplex Penthouse situated within the Resort of Menara Beach Guadalmansa Playa, a first choice for discerning buyers seeking elite residential and luxury resort living. Front Line Beach with on site Residential Spa designed by the world renowned landscape Architect Melvin Villareal, offering exquisite balinesse styled tropical palm garden views with the calming sounds of cascading zen water fountains creating a heavenly spa ambience througout this truly remarkable Beachside Resort. Immaculately presented with 3 bedrooms and 3 bathrooms, impressively designed and styled, distributed over 2 spacious levels, luxuriously furnished with meticulous attention to detail throughout. Comprising of impressive entrance hallway, a new AEG appliance luxury integrated kitchen installed, breakfast bar & renovated utility room. Opulently styled and furnished, spacious open plan lounge/dining room offers exquisite tropical views with quadrouple picture doors accessing a relaxation and coctail terrace facing tall palms, tropical gardens and lilly ponds. The spacious en-suite guest bedroom offers access to a dedicated exterior sunbathing terrace. A further luxury styled double guest bedroom with adjacent luxury marble guest bathroom at this level. The exterior relaxation and dining terraces throughout offer stunning views facing the immaculately maintained resort gardens with infinite tall tropical palms and floral lined pathways decorated with lilly ponds and water fountains with multi coloured bougainvillea throughout. From the impressive marble Atrium staircase, the upper level hosts a Deluxe Master Bedroom en-suite, impressively styled and luxuriously furnished featuring a high vaulted oak ceiling, adjacent private dressing room and a spacious bathroom en-suite designed in contrasting shades of opulent marble enhanced with a purpose built luxuriously sized walk in shower. The Master bedroom suite encompassing the entire 1st floor level hosts several private terraces with a choice of mountain and tropical resort palm views encapsulating both sides of the bedroom from picture sliding doors. The exterior terraces and relaxation zones are exceptionally spacious and offer a fully equipped Kitchen with integrated BBQ unit, spacious dining area for 10/12 guests and ample sunbathing areas facing the exquisite tropical ambient palm views. Immaculately presented and maintained, furniture included. luxurious NS International branded exterior furniture and sunbeds, new automatic electric Persian Blinds installed, Underfloor heating with individual floor zone control installed throughout all rooms and bathrooms, Individual room controllled hot and cold vented airconditioning throughout. Terrace awnings for maximum sun protection. Luxurious custom made to measue curtains throughout. Secure elevator access to the door of the property. Underground Parking Space and a spacious storage room included. Video Intercom Secure Entry Phone. Private Owners High Specification Air Conditioned Gymnasium facing the swimming pool Indoor Heated Swimming Pool & Steam Room 2 Residents Swimming Pools / Heated Swimming Pool His and Hers Saunas within the luxury changing rooms Table Tennis Residens relaxation area Residents Library and Dvd Room Direct Private Residents Beach Paseo Access from within the Menara Beach grounds Gated, with high security & CCTV throughout the Guadalmansa Playa zone and from within the Resort Underground Parking and Storage Room On Site Tikitanno Beach Club House Restaurant open all year round, a short walk away Incomparable Luxury Value High ROI Potential Viewing is Highly Recommended