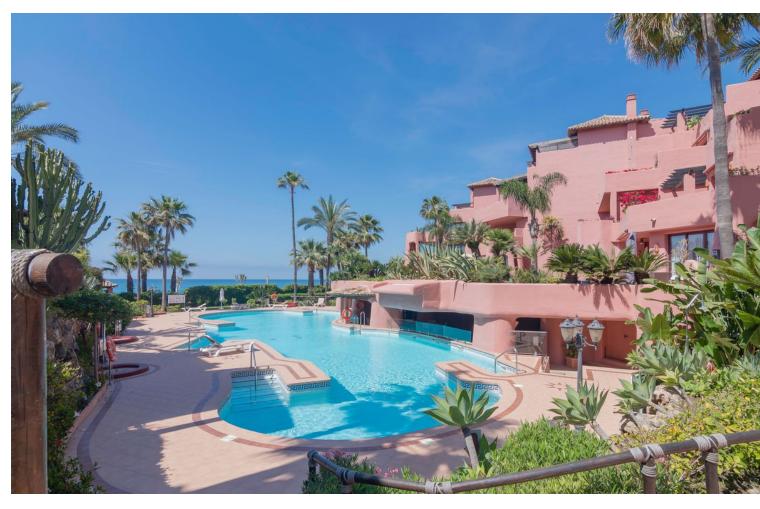

## Sales - Apartment - Estepona 899.995€

Estepona Apartment

Community: 8,892 EUR / year IBI: 1,244 EUR / year Rubbish: 171 EUR / year

3

3

277 m2

SOLD Exclusive Luxurious Interior Designed Duplex Penthouse situated within the Resort of Menara Beach Guadalmansa Playa, a first choice for discerning buyers seeking elite residential and luxury resort living. Front Line Beach with on site Residential Spa designed by the world renowned landscape Architect Melvin Villareal, offering exquisite balinesse styled tropical palm garden views with the calming sounds of cascading zen water fountains creating a heavenly spa ambience througout this truly remarkable Beachside Resort. Immaculately presented with 3 bedrooms and 3 bathrooms, impressively designed and styled, distributed over 2 spacious levels, luxuriously furnished with meticulous attention to detail throughout. Comprising of impressive entrance hallway, a new AEG appliance luxury integrated kitchen installed, breakfast bar & renovated utility room. Opulently styled and furnished, spacious open plan lounge/dining room offers exquisite tropical views with quadrouple picture doors accessing a relaxation and coctail terrace facing tall palms, tropical gardens and lilly ponds. The spacious en-suite guest bedroom offers access to a dedicated exterior sunbathing terrace. A further luxury styled double guest bedroom with adjacent luxury marble guest bathroom at this level. The exterior relaxation and dining terraces throughout offer stunning views facing the immaculately maintained resort gardens with infinite tall tropical palms and floral lined pathways decorated with lilly ponds and water fountains with multi coloured bougainvillea throughout. From the impressive marble Atrium staircase, the upper level hosts a Deluxe Master Bedroom en-suite, impressively styled and luxuriously furnished featuring a high vaulted oak ceiling, adjacent private dressing room and a spacious bathroom en-suite designed in contrasting shades of opulent marble enhanced with a purpose built luxuriously sized walk in shower. The Master bedroom suite encompassing the entire 1st floor level hosts several private terraces with a choice of mountain and tropical resort palm views encapsulating both sides of the bedroom from picture sliding doors. The exterior terraces and relaxation zones are exceptionally spacious and offer a fully equipped Kitchen with integrated BBQ unit, spacious dining area for 10/12 guests and ample sunbathing areas facing the exquisite tropical ambient palm views. Immaculately presented and maintained, furniture included. luxurious NS International branded exterior furniture and sunbeds, new automatic electric Persian Blinds installed, Underfloor heating with individual floor zone control installed throughout all rooms and bathrooms, Individual room controllled hot and cold vented airconditioning throughout. Terrace awnings for maximum sun protection. Luxurious custom made to measue curtains throughout. Secure elevator access to the door of the property. Underground Parking Space and a spacious storage room included. Video Intercom Secure Entry Phone. Private Owners High Specification Air Conditioned Gymnasium facing the swimming pool Indoor Heated Swimming Pool & Steam Room 2 Residents Swimming Pools / Heated Swimming Pool His and Hers Saunas within the luxury changing rooms Table Tennis Residens relaxation area Residents Library and Dvd Room Direct Private Residents Beach Paseo Access from within the Menara Beach grounds Gated, with high security & CCTV throughout the Guadalmansa Playa zone and from within the Resort Underground Parking and Storage Room On Site Tikitanno Beach Club House Restaurant open all year round, a short walk away Incomparable Luxury Value High ROI Potential Viewing is Highly Recommended