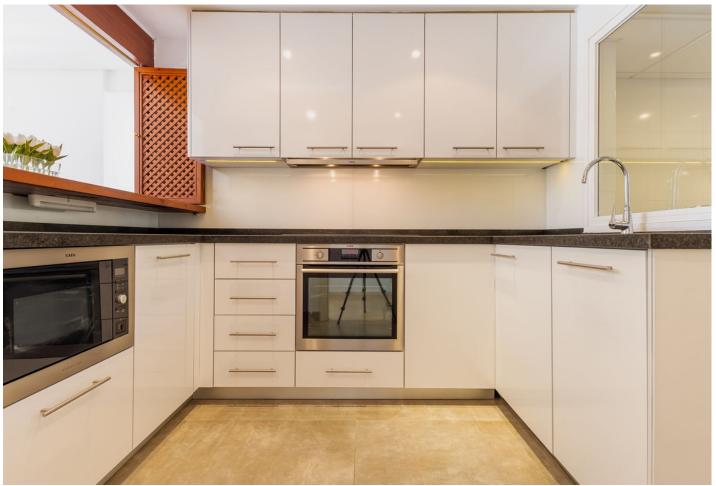

## Sales - Apartment - Estepona 899.995€

Estepona Apartment

Community: 8,892 EUR / year IBI: 1,244 EUR / year Rubbish: 171 EUR / year

3

3

277 m2

SOLD Exclusive Luxurious Interior Designed Duplex Penthouse situated within the Resort of Menara Beach Guadalmansa Playa, a first choice for discerning buyers seeking elite residential and luxury resort living. Front Line Beach with on site Residential Spa designed by the world renowned landscape Architect Melvin Villareal, offering exquisite balinesse styled tropical palm garden views with the calming sounds of cascading zen water fountains creating a heavenly spa ambience througout this truly remarkable Beachside Resort. Immaculately presented with 3 bedrooms and 3 bathrooms, impressively designed and styled, distributed over 2 spacious levels, luxuriously furnished with meticulous attention to detail throughout. Comprising of impressive entrance hallway, a new AEG appliance luxury integrated kitchen installed, breakfast bar & renovated utility room. Opulently styled and furnished, spacious open plan lounge/dining room offers exquisite tropical views with quadrouple picture doors accessing a relaxation and coctail terrace facing tall palms, tropical gardens and lilly ponds. The spacious en-suite guest bedroom offers access to a dedicated exterior sunbathing terrace. A further luxury styled double guest bedroom with adjacent luxury marble guest bathroom at this level. The exterior relaxation and dining terraces throughout offer stunning views facing the immaculately maintained resort gardens with infinite tall tropical palms and floral lined pathways decorated with lilly ponds and water fountains with multi coloured bougainvillea throughout. From the impressive marble Atrium staircase, the upper level hosts a Deluxe Master Bedroom en-suite, impressively styled and luxuriously furnished featuring a high vaulted oak ceiling, adjacent private dressing room and a spacious bathroom en-suite designed in contrasting shades of opulent marble enhanced with a purpose built luxuriously sized walk in shower. The Master bedroom suite encompassing the entire 1st floor level hosts several private terraces with a choice of mountain and tropical resort palm views encapsulating both sides of the bedroom from picture sliding doors. The exterior terraces and relaxation zones are exceptionally spacious and offer a fully equipped Kitchen with integrated BBQ unit, spacious dining area for 10/12 guests and ample sunbathing areas facing the exquisite tropical ambient palm views. Immaculately presented and maintained, furniture included. luxurious NS International branded exterior furniture and sunbeds, new automatic electric Persian Blinds installed, Underfloor heating with individual floor zone control installed throughout all rooms and bathrooms, Individual room controllled hot and cold vented airconditioning throughout. Terrace awnings for maximum sun protection. Luxurious custom made to measue curtains throughout. Secure elevator access to the door of the property. Underground Parking Space and a spacious storage room included. Video Intercom Secure Entry Phone. Private Owners High Specification Air Conditioned Gymnasium facing the swimming pool Indoor Heated Swimming Pool & Steam Room 2 Residents Swimming Pools / Heated Swimming Pool His and Hers Saunas within the luxury changing rooms Table Tennis Residens relaxation area Residents Library and Dvd Room Direct Private Residents Beach Paseo Access from within the Menara Beach grounds Gated, with high security & CCTV throughout the Guadalmansa Playa zone and from within the Resort Underground Parking and Storage Room On Site Tikitanno Beach Club House Restaurant open all year round, a short walk away Incomparable Luxury Value High ROI Potential Viewing is Highly Recommended