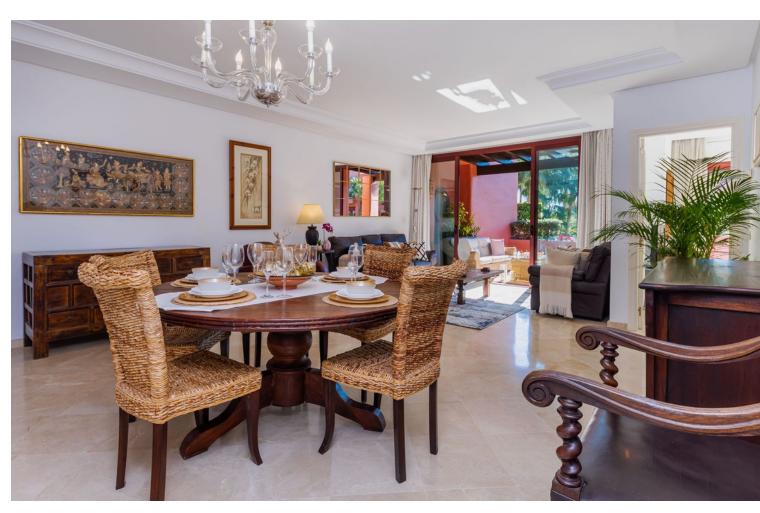

## Sales - Apartment - Estepona 899.995€

Estepona Apartment

Community: 8,892 EUR / year IBI: 1,244 EUR / year Rubbish: 171 EUR / year

3

3

277 m2

SOLD Exclusive Luxurious Interior Designed Duplex Penthouse situated within the Resort of Menara Beach Guadalmansa Playa, a first choice for discerning buyers seeking elite residential and luxury resort living. Front Line Beach with on site Residential Spa designed by the world renowned landscape Architect Melvin Villareal, offering exquisite balinesse styled tropical palm garden views with the calming sounds of cascading zen water fountains creating a heavenly spa ambience througout this truly remarkable Beachside Resort. Immaculately presented with 3 bedrooms and 3 bathrooms, impressively designed and styled, distributed over 2 spacious levels, luxuriously furnished with meticulous attention to detail throughout. Comprising of impressive entrance hallway, a new AEG appliance luxury integrated kitchen installed, breakfast bar & renovated utility room. Opulently styled and furnished, spacious open plan lounge/dining room offers exquisite tropical views with quadrouple picture doors accessing a relaxation and coctail terrace facing tall palms, tropical gardens and lilly ponds. The spacious en-suite guest bedroom offers access to a dedicated exterior sunbathing terrace. A further luxury styled double guest bedroom with adjacent luxury marble guest bathroom at this level. The exterior relaxation and dining terraces throughout offer stunning views facing the immaculately maintained resort gardens with infinite tall tropical palms and floral lined pathways decorated with lilly ponds and water fountains with multi coloured bougainvillea throughout. From the impressive marble Atrium staircase, the upper level hosts a Deluxe Master Bedroom en-suite, impressively styled and luxuriously furnished featuring a high vaulted oak ceiling, adjacent private dressing room and a spacious bathroom en-suite designed in contrasting shades of opulent marble enhanced with a purpose built luxuriously sized walk in shower. The Master bedroom suite encompassing the entire 1st floor level hosts several private terraces with a choice of mountain and tropical resort palm views encapsulating both sides of the bedroom from picture sliding doors. The exterior terraces and relaxation zones are exceptionally spacious and offer a fully equipped Kitchen with integrated BBQ unit, spacious dining area for 10/12 guests and ample sunbathing areas facing the exquisite tropical ambient palm views. Immaculately presented and maintained, furniture included. luxurious NS International branded exterior furniture and sunbeds, new automatic electric Persian Blinds installed, Underfloor heating with individual floor zone control installed throughout all rooms and bathrooms, Individual room controllled hot and cold vented airconditioning throughout. Terrace awnings for maximum sun protection. Luxurious custom made to measue curtains throughout. Secure elevator access to the door of the property. Underground Parking Space and a spacious storage room included. Video Intercom Secure Entry Phone. Private Owners High Specification Air Conditioned Gymnasium facing the swimming pool Indoor Heated Swimming Pool & Steam Room 2 Residents Swimming Pools / Heated Swimming Pool His and Hers Saunas within the luxury changing rooms Table Tennis Residens relaxation area Residents Library and Dvd Room Direct Private Residents Beach Paseo Access from within the Menara Beach grounds Gated, with high security & CCTV throughout the Guadalmansa Playa zone and from within the Resort Underground Parking and Storage Room On Site Tikitanno Beach Club House Restaurant open all year round, a short walk away Incomparable Luxury Value High ROI Potential Viewing is Highly Recommended