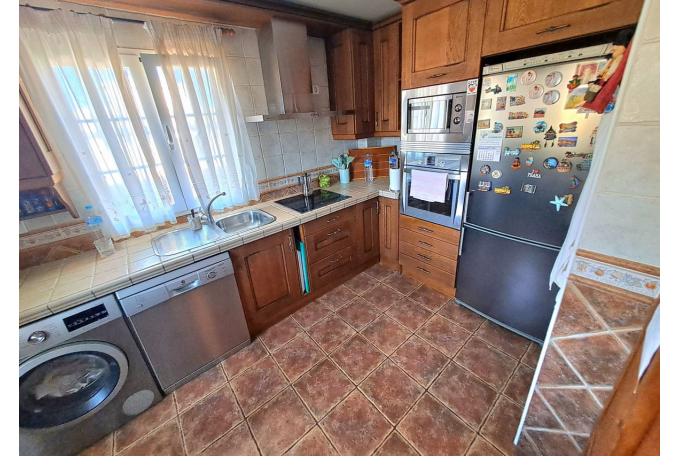

## Sales - House - Mijas Costa 765.000€

Mijas Costa House

IBI: 1,067 EUR / year

6

6

531 m<sub>2</sub>

HUGE VILLA NEXT TO FUENGIROLA Villa at 5 minutes drive from the beach of Los Boliches, it has 531 m2, it is divided in two houses. The villa consists of 6 bedrooms, 7 bathrooms, 3 kitchens, a private pool, a huge basement garage with capacity for with easy manoeuvrability 3 cars (and up to 6 cars adjusted). Privileged location, with easy access to the motorway but without noise, with panoramic views to all the mountains of Mijas, the beach of Los Boliches is at 5 minutes drive, the centre of Fuengirola at 6 minutes drive, very comfortable close to supermarkets and shops, very quiet area but close to everything. Lots of luminosity, from morning to afternoon, sun all day, easy maintenance. No community fees. Do not hesitate to contact to visit this magnificent property.