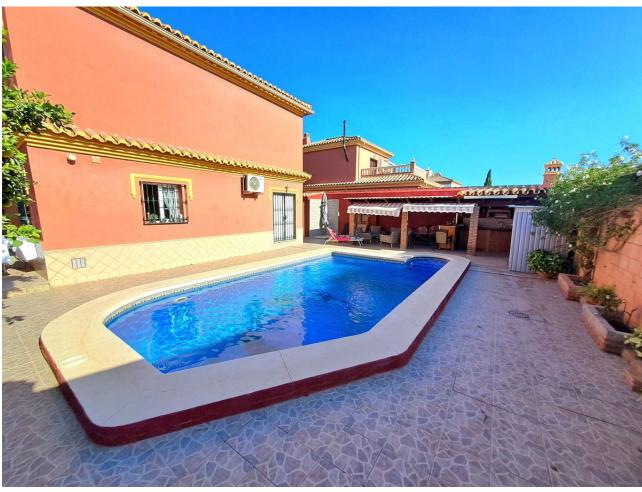

## Sales - House - Mijas Costa 765.000€

Mijas Costa House

IBI: 1,067 EUR / year

6

6

531 m<sub>2</sub>

HUGE VILLA NEXT TO FUENGIROLA Villa at 5 minutes drive from the beach of Los Boliches, it has 531 m2, it is divided in two houses. The villa consists of 6 bedrooms, 7 bathrooms, 3 kitchens, a private pool, a huge basement garage with capacity for with easy manoeuvrability 3 cars (and up to 6 cars adjusted). Privileged location, with easy access to the motorway but without noise, with panoramic views to all the mountains of Mijas, the beach of Los Boliches is at 5 minutes drive, the centre of Fuengirola at 6 minutes drive, very comfortable close to supermarkets and shops, very quiet area but close to everything. Lots of luminosity, from morning to afternoon, sun all day, easy maintenance. No community fees. Do not hesitate to contact to visit this magnificent property.