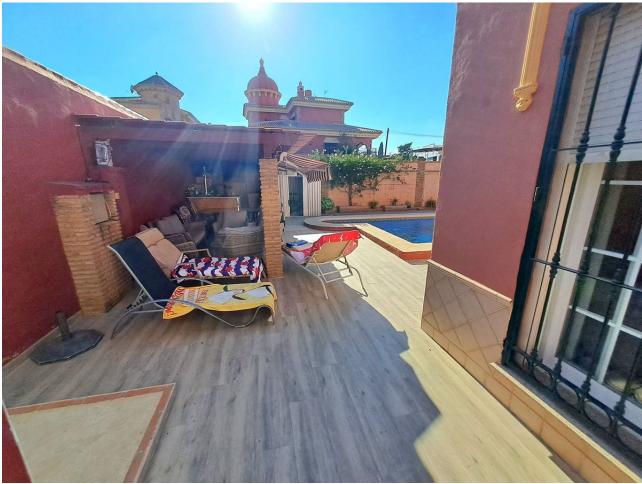

## Sales - House - Mijas Costa 765.000€

Mijas Costa House

IBI: 1,067 EUR / year

6

6

531 m<sub>2</sub>

HUGE VILLA NEXT TO FUENGIROLA Villa at 5 minutes drive from the beach of Los Boliches, it has 531 m2, it is divided in two houses. The villa consists of 6 bedrooms, 7 bathrooms, 3 kitchens, a private pool, a huge basement garage with capacity for with easy manoeuvrability 3 cars (and up to 6 cars adjusted). Privileged location, with easy access to the motorway but without noise, with panoramic views to all the mountains of Mijas, the beach of Los Boliches is at 5 minutes drive, the centre of Fuengirola at 6 minutes drive, very comfortable close to supermarkets and shops, very quiet area but close to everything. Lots of luminosity, from morning to afternoon, sun all day, easy maintenance. No community fees. Do not hesitate to contact to visit this magnificent property.