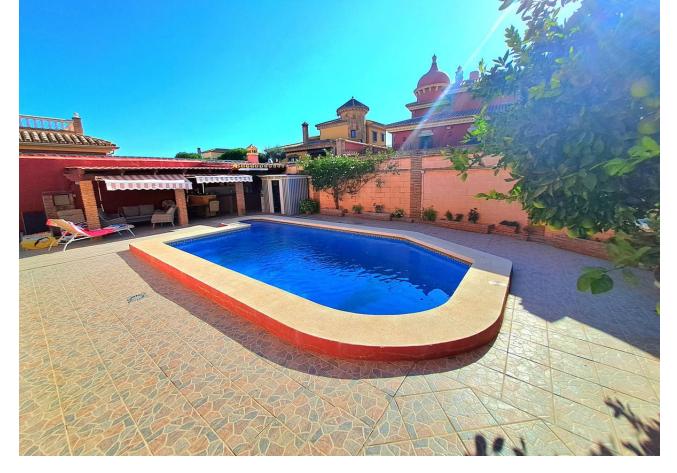

## Sales - House - Mijas Costa 765.000€

Mijas Costa House

IBI: 1,067 EUR / year

6

6

531 m<sub>2</sub>

HUGE VILLA NEXT TO FUENGIROLA Villa at 5 minutes drive from the beach of Los Boliches, it has 531 m2, it is divided in two houses. The villa consists of 6 bedrooms, 7 bathrooms, 3 kitchens, a private pool, a huge basement garage with capacity for with easy manoeuvrability 3 cars (and up to 6 cars adjusted). Privileged location, with easy access to the motorway but without noise, with panoramic views to all the mountains of Mijas, the beach of Los Boliches is at 5 minutes drive, the centre of Fuengirola at 6 minutes drive, very comfortable close to supermarkets and shops, very quiet area but close to everything. Lots of luminosity, from morning to afternoon, sun all day, easy maintenance. No community fees. Do not hesitate to contact to visit this magnificent property.