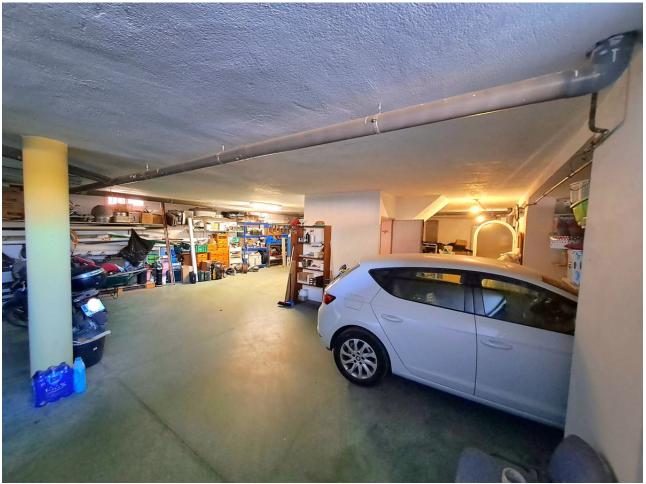

## Sales - House - Mijas Costa 765.000€

Mijas Costa House

IBI: 1,067 EUR / year

6

6

531 m<sub>2</sub>

HUGE VILLA NEXT TO FUENGIROLA Villa at 5 minutes drive from the beach of Los Boliches, it has 531 m2, it is divided in two houses. The villa consists of 6 bedrooms, 7 bathrooms, 3 kitchens, a private pool, a huge basement garage with capacity for with easy manoeuvrability 3 cars (and up to 6 cars adjusted). Privileged location, with easy access to the motorway but without noise, with panoramic views to all the mountains of Mijas, the beach of Los Boliches is at 5 minutes drive, the centre of Fuengirola at 6 minutes drive, very comfortable close to supermarkets and shops, very quiet area but close to everything. Lots of luminosity, from morning to afternoon, sun all day, easy maintenance. No community fees. Do not hesitate to contact to visit this magnificent property.