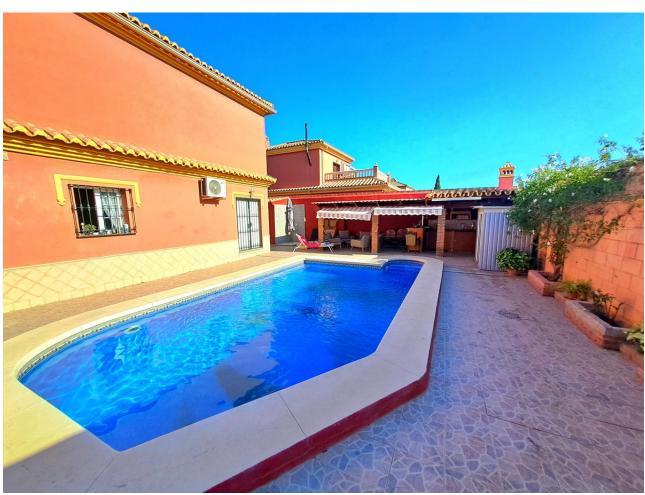

## Sales - House - Mijas Costa 765.000€

Mijas Costa House

IBI: 1,067 EUR / year

6

6

531 m<sub>2</sub>

HUGE VILLA NEXT TO FUENGIROLA Villa at 5 minutes drive from the beach of Los Boliches, it has 531 m2, it is divided in two houses. The villa consists of 6 bedrooms, 7 bathrooms, 3 kitchens, a private pool, a huge basement garage with capacity for with easy manoeuvrability 3 cars (and up to 6 cars adjusted). Privileged location, with easy access to the motorway but without noise, with panoramic views to all the mountains of Mijas, the beach of Los Boliches is at 5 minutes drive, the centre of Fuengirola at 6 minutes drive, very comfortable close to supermarkets and shops, very quiet area but close to everything. Lots of luminosity, from morning to afternoon, sun all day, easy maintenance. No community fees. Do not hesitate to contact to visit this magnificent property.