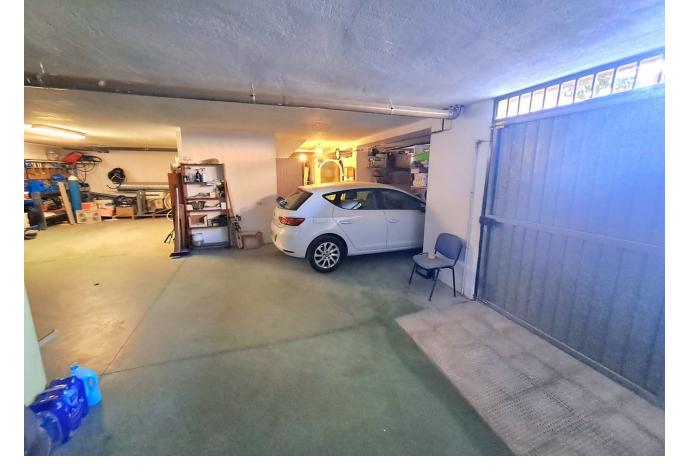

## Sales - House - Mijas Costa 765.000€

Mijas Costa House

IBI: 1,067 EUR / year

6

6

531 m<sub>2</sub>

HUGE VILLA NEXT TO FUENGIROLA Villa at 5 minutes drive from the beach of Los Boliches, it has 531 m2, it is divided in two houses. The villa consists of 6 bedrooms, 7 bathrooms, 3 kitchens, a private pool, a huge basement garage with capacity for with easy manoeuvrability 3 cars (and up to 6 cars adjusted). Privileged location, with easy access to the motorway but without noise, with panoramic views to all the mountains of Mijas, the beach of Los Boliches is at 5 minutes drive, the centre of Fuengirola at 6 minutes drive, very comfortable close to supermarkets and shops, very quiet area but close to everything. Lots of luminosity, from morning to afternoon, sun all day, easy maintenance. No community fees. Do not hesitate to contact to visit this magnificent property.