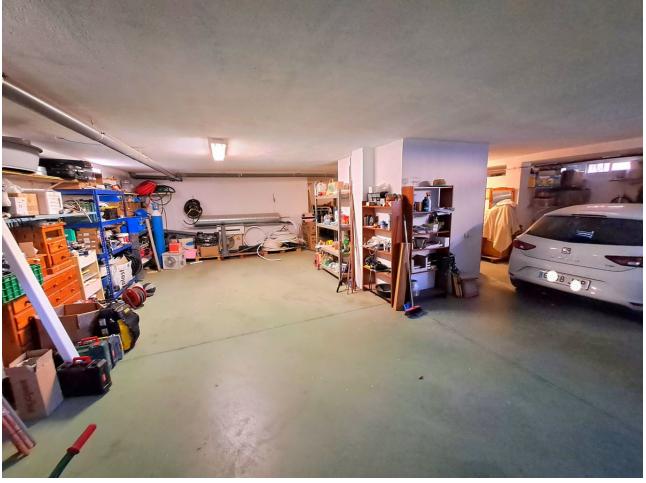

## Sales - House - Mijas Costa 765.000€

Mijas Costa House

IBI: 1,067 EUR / year

6

6

531 m<sub>2</sub>

HUGE VILLA NEXT TO FUENGIROLA Villa at 5 minutes drive from the beach of Los Boliches, it has 531 m2, it is divided in two houses. The villa consists of 6 bedrooms, 7 bathrooms, 3 kitchens, a private pool, a huge basement garage with capacity for with easy manoeuvrability 3 cars (and up to 6 cars adjusted). Privileged location, with easy access to the motorway but without noise, with panoramic views to all the mountains of Mijas, the beach of Los Boliches is at 5 minutes drive, the centre of Fuengirola at 6 minutes drive, very comfortable close to supermarkets and shops, very quiet area but close to everything. Lots of luminosity, from morning to afternoon, sun all day, easy maintenance. No community fees. Do not hesitate to contact to visit this magnificent property.