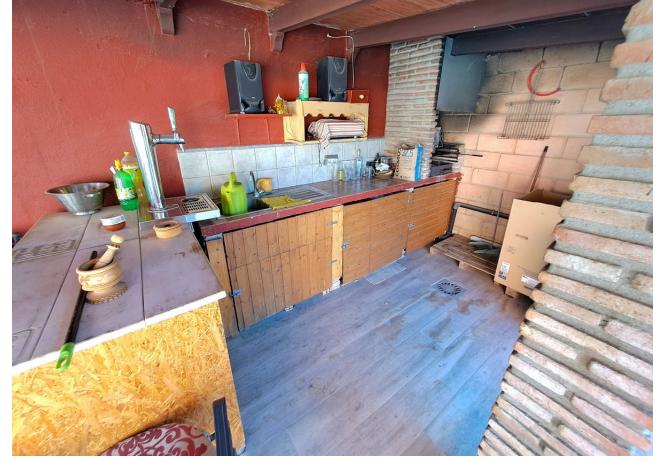

## Sales - House - Mijas Costa 765.000€

Mijas Costa House

IBI: 1,067 EUR / year

6

6

531 m<sub>2</sub>

HUGE VILLA NEXT TO FUENGIROLA Villa at 5 minutes drive from the beach of Los Boliches, it has 531 m2, it is divided in two houses. The villa consists of 6 bedrooms, 7 bathrooms, 3 kitchens, a private pool, a huge basement garage with capacity for with easy manoeuvrability 3 cars (and up to 6 cars adjusted). Privileged location, with easy access to the motorway but without noise, with panoramic views to all the mountains of Mijas, the beach of Los Boliches is at 5 minutes drive, the centre of Fuengirola at 6 minutes drive, very comfortable close to supermarkets and shops, very quiet area but close to everything. Lots of luminosity, from morning to afternoon, sun all day, easy maintenance. No community fees. Do not hesitate to contact to visit this magnificent property.