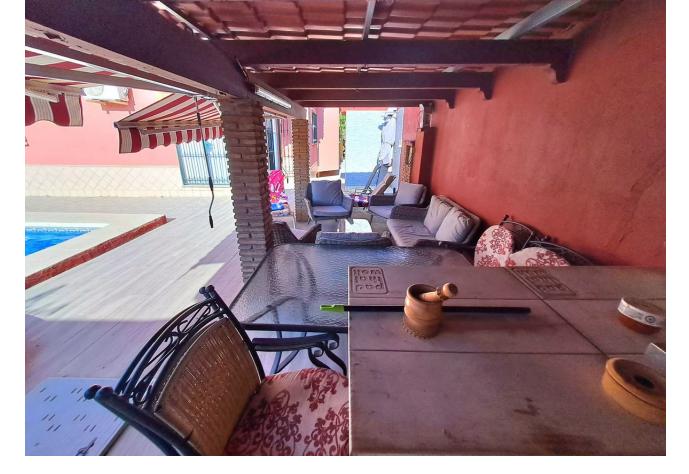

## Sales - House - Mijas Costa 765.000€

Mijas Costa House

IBI: 1,067 EUR / year

6

6

531 m<sub>2</sub>

HUGE VILLA NEXT TO FUENGIROLA Villa at 5 minutes drive from the beach of Los Boliches, it has 531 m2, it is divided in two houses. The villa consists of 6 bedrooms, 7 bathrooms, 3 kitchens, a private pool, a huge basement garage with capacity for with easy manoeuvrability 3 cars (and up to 6 cars adjusted). Privileged location, with easy access to the motorway but without noise, with panoramic views to all the mountains of Mijas, the beach of Los Boliches is at 5 minutes drive, the centre of Fuengirola at 6 minutes drive, very comfortable close to supermarkets and shops, very quiet area but close to everything. Lots of luminosity, from morning to afternoon, sun all day, easy maintenance. No community fees. Do not hesitate to contact to visit this magnificent property.