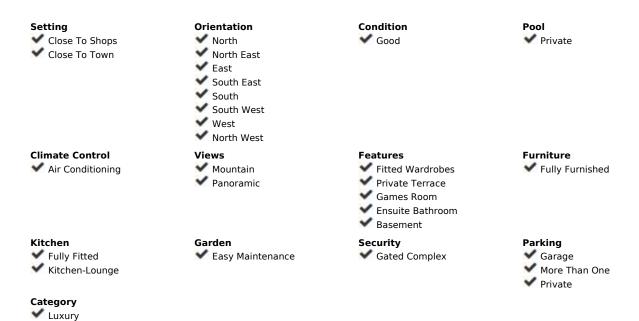

## Sales - House - Mijas Costa 765.000€

Mijas Costa House

IBI: 1,067 EUR / year

6

6

531 m<sub>2</sub>

HUGE VILLA NEXT TO FUENGIROLA Villa at 5 minutes drive from the beach of Los Boliches, it has 531 m2, it is divided in two houses. The villa consists of 6 bedrooms, 7 bathrooms, 3 kitchens, a private pool, a huge basement garage with capacity for with easy manoeuvrability 3 cars (and up to 6 cars adjusted). Privileged location, with easy access to the motorway but without noise, with panoramic views to all the mountains of Mijas, the beach of Los Boliches is at 5 minutes drive, the centre of Fuengirola at 6 minutes drive, very comfortable close to supermarkets and shops, very quiet area but close to everything. Lots of luminosity, from morning to afternoon, sun all day, easy maintenance. No community fees. Do not hesitate to contact to visit this magnificent property.