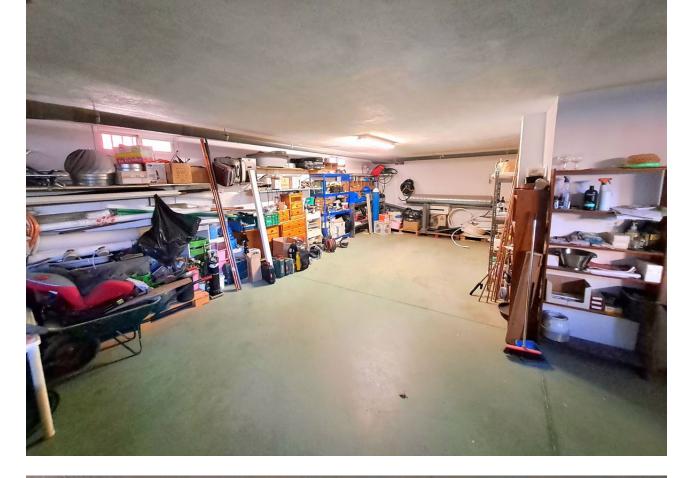

## Sales - House - Mijas Costa 765.000€

Mijas Costa House

IBI: 1,067 EUR / year

6

6

531 m<sub>2</sub>

HUGE VILLA NEXT TO FUENGIROLA Villa at 5 minutes drive from the beach of Los Boliches, it has 531 m2, it is divided in two houses. The villa consists of 6 bedrooms, 7 bathrooms, 3 kitchens, a private pool, a huge basement garage with capacity for with easy manoeuvrability 3 cars (and up to 6 cars adjusted). Privileged location, with easy access to the motorway but without noise, with panoramic views to all the mountains of Mijas, the beach of Los Boliches is at 5 minutes drive, the centre of Fuengirola at 6 minutes drive, very comfortable close to supermarkets and shops, very quiet area but close to everything. Lots of luminosity, from morning to afternoon, sun all day, easy maintenance. No community fees. Do not hesitate to contact to visit this magnificent property.