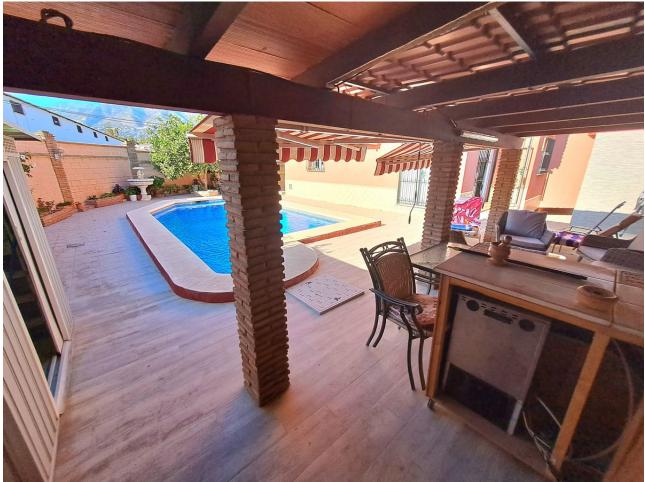

## Sales - House - Mijas Costa 765.000€

Mijas Costa House

IBI: 1,067 EUR / year

6

6

531 m<sub>2</sub>

HUGE VILLA NEXT TO FUENGIROLA Villa at 5 minutes drive from the beach of Los Boliches, it has 531 m2, it is divided in two houses. The villa consists of 6 bedrooms, 7 bathrooms, 3 kitchens, a private pool, a huge basement garage with capacity for with easy manoeuvrability 3 cars (and up to 6 cars adjusted). Privileged location, with easy access to the motorway but without noise, with panoramic views to all the mountains of Mijas, the beach of Los Boliches is at 5 minutes drive, the centre of Fuengirola at 6 minutes drive, very comfortable close to supermarkets and shops, very quiet area but close to everything. Lots of luminosity, from morning to afternoon, sun all day, easy maintenance. No community fees. Do not hesitate to contact to visit this magnificent property.