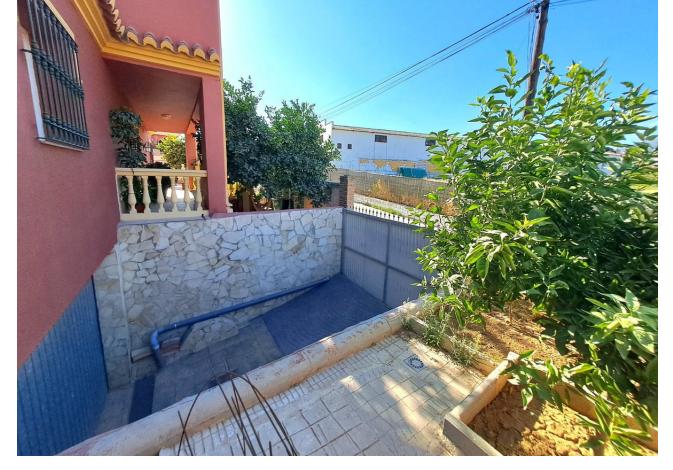

## Sales - House - Mijas Costa 765.000€

Mijas Costa House

IBI: 1,067 EUR / year

6

6

531 m<sub>2</sub>

HUGE VILLA NEXT TO FUENGIROLA Villa at 5 minutes drive from the beach of Los Boliches, it has 531 m2, it is divided in two houses. The villa consists of 6 bedrooms, 7 bathrooms, 3 kitchens, a private pool, a huge basement garage with capacity for with easy manoeuvrability 3 cars (and up to 6 cars adjusted). Privileged location, with easy access to the motorway but without noise, with panoramic views to all the mountains of Mijas, the beach of Los Boliches is at 5 minutes drive, the centre of Fuengirola at 6 minutes drive, very comfortable close to supermarkets and shops, very quiet area but close to everything. Lots of luminosity, from morning to afternoon, sun all day, easy maintenance. No community fees. Do not hesitate to contact to visit this magnificent property.