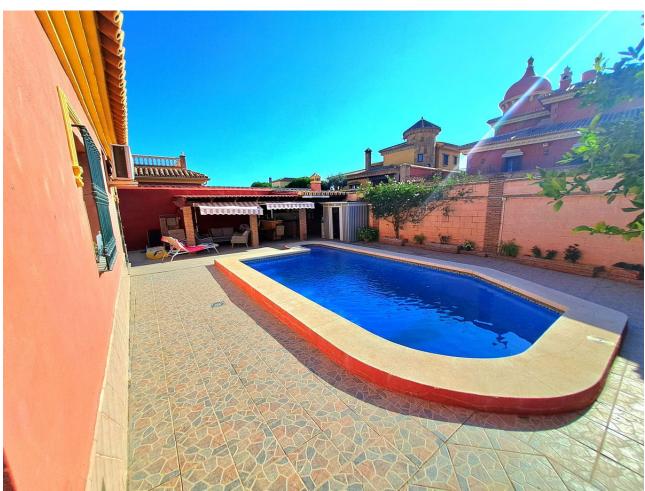

## Sales - House - Mijas Costa 765.000€

Mijas Costa House

IBI: 1,067 EUR / year

6

6

531 m<sub>2</sub>

HUGE VILLA NEXT TO FUENGIROLA Villa at 5 minutes drive from the beach of Los Boliches, it has 531 m2, it is divided in two houses. The villa consists of 6 bedrooms, 7 bathrooms, 3 kitchens, a private pool, a huge basement garage with capacity for with easy manoeuvrability 3 cars (and up to 6 cars adjusted). Privileged location, with easy access to the motorway but without noise, with panoramic views to all the mountains of Mijas, the beach of Los Boliches is at 5 minutes drive, the centre of Fuengirola at 6 minutes drive, very comfortable close to supermarkets and shops, very quiet area but close to everything. Lots of luminosity, from morning to afternoon, sun all day, easy maintenance. No community fees. Do not hesitate to contact to visit this magnificent property.