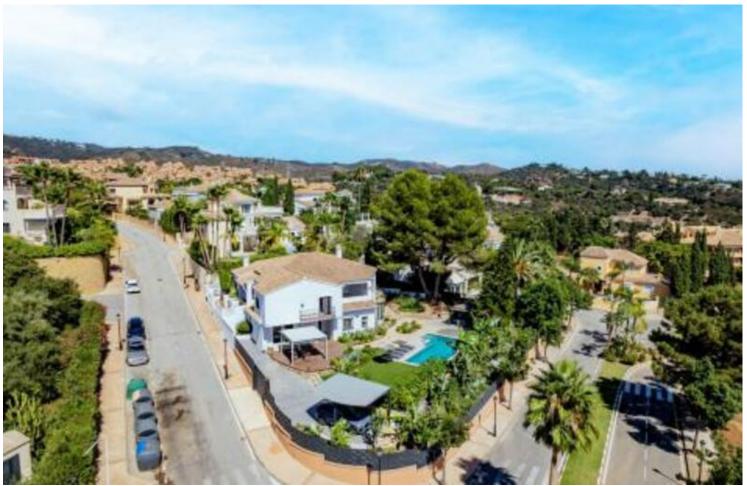

## Sales - House - Elviria 2.300.000€

Elviria House

Community: 420 EUR / year IBI: 2,500 EUR / year

5

5

456 m<sup>2</sup>

1106 m2

This elegant ideally located 5 bedroom villa has recently been completely renovated, located in a quiet area of Elviria, surrounded by nature and close to services only 600 meters to the commercial center. The property is spread over 2 floors, on the entrance you will find a fully equipped modern kitchen with a breakfast table and access to the terrace. Open plan living room with fireplace and open dining room which continues to a beautiful terrace with panoramic and partial sea views. There are also 3 bedrooms on this floor with a shared bathroom and guest toilet. Up to garden level, 2 further bedrooms, both with en-suite bathrooms and access to the garden from the terrace. On the other side of the terrace, right next to one of the bedrooms, there is an elegant modern electric pergola that offers more outdoor space that can be used all year round. Above the beautifully manicured garden and large pool area is a gazebo with a full dining and barbeque area. It includes parking for 2 cars in the drive and additional cars on the drive. Located in the Elviria area, walking distance to shops, bars, dining establishments, key amenities, splendid beaches and golf and other leisure activities, it offers all the ingredients of a classic Spanish dream resort. Just a short drive to some of Marbella's most stunning beaches. The town of Marbella is approximately 10 minutes by car and motorway in both directions. Surrounded by the peaceful greenery, this contemporary home offers families expansive bright and open spaces, plenty of entertainment features and multiple exterior lounging areas to enjoy Marbella's Mediterranean lifestyle. Lastly, the villla has a touristic license to rent it out.