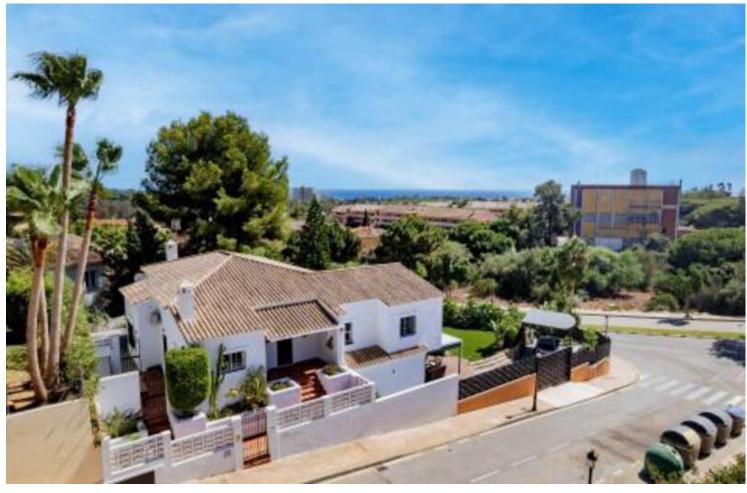

## Sales - House - Elviria 2.300.000€

Elviria House

Community: 420 EUR / year IBI: 2,500 EUR / year

5

5

456 m<sup>2</sup>

1106 m2

This elegant ideally located 5 bedroom villa has recently been completely renovated, located in a quiet area of Elviria, surrounded by nature and close to services only 600 meters to the commercial center. The property is spread over 2 floors, on the entrance you will find a fully equipped modern kitchen with a breakfast table and access to the terrace. Open plan living room with fireplace and open dining room which continues to a beautiful terrace with panoramic and partial sea views. There are also 3 bedrooms on this floor with a shared bathroom and guest toilet. Up to garden level, 2 further bedrooms, both with en-suite bathrooms and access to the garden from the terrace. On the other side of the terrace, right next to one of the bedrooms, there is an elegant modern electric pergola that offers more outdoor space that can be used all year round. Above the beautifully manicured garden and large pool area is a gazebo with a full dining and barbeque area. It includes parking for 2 cars in the drive and additional cars on the drive. Located in the Elviria area, walking distance to shops, bars, dining establishments, key amenities, splendid beaches and golf and other leisure activities, it offers all the ingredients of a classic Spanish dream resort. Just a short drive to some of Marbella's most stunning beaches. The town of Marbella is approximately 10 minutes by car and motorway in both directions. Surrounded by the peaceful greenery, this contemporary home offers families expansive bright and open spaces, plenty of entertainment features and multiple exterior lounging areas to enjoy Marbella's Mediterranean lifestyle. Lastly, the villla has a touristic license to rent it out.