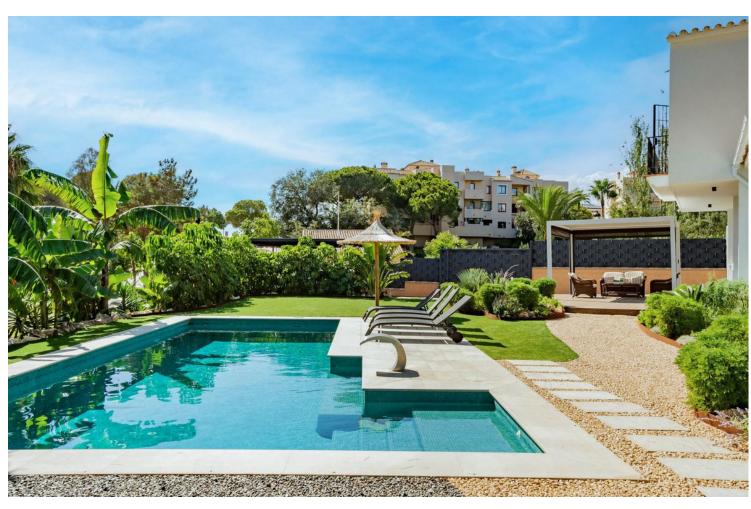

## Sales - House - Elviria 2.300.000€

Elviria House

Community: 420 EUR / year IBI: 2,500 EUR / year

5

5

456 m<sup>2</sup>

1106 m2

This elegant ideally located 5 bedroom villa has recently been completely renovated, located in a quiet area of Elviria, surrounded by nature and close to services only 600 meters to the commercial center. The property is spread over 2 floors, on the entrance you will find a fully equipped modern kitchen with a breakfast table and access to the terrace. Open plan living room with fireplace and open dining room which continues to a beautiful terrace with panoramic and partial sea views. There are also 3 bedrooms on this floor with a shared bathroom and guest toilet. Up to garden level, 2 further bedrooms, both with en-suite bathrooms and access to the garden from the terrace. On the other side of the terrace, right next to one of the bedrooms, there is an elegant modern electric pergola that offers more outdoor space that can be used all year round. Above the beautifully manicured garden and large pool area is a gazebo with a full dining and barbeque area. It includes parking for 2 cars in the drive and additional cars on the drive. Located in the Elviria area, walking distance to shops, bars, dining establishments, key amenities, splendid beaches and golf and other leisure activities, it offers all the ingredients of a classic Spanish dream resort. Just a short drive to some of Marbella's most stunning beaches. The town of Marbella is approximately 10 minutes by car and motorway in both directions. Surrounded by the peaceful greenery, this contemporary home offers families expansive bright and open spaces, plenty of entertainment features and multiple exterior lounging areas to enjoy Marbella's Mediterranean lifestyle. Lastly, the villla has a touristic license to rent it out.