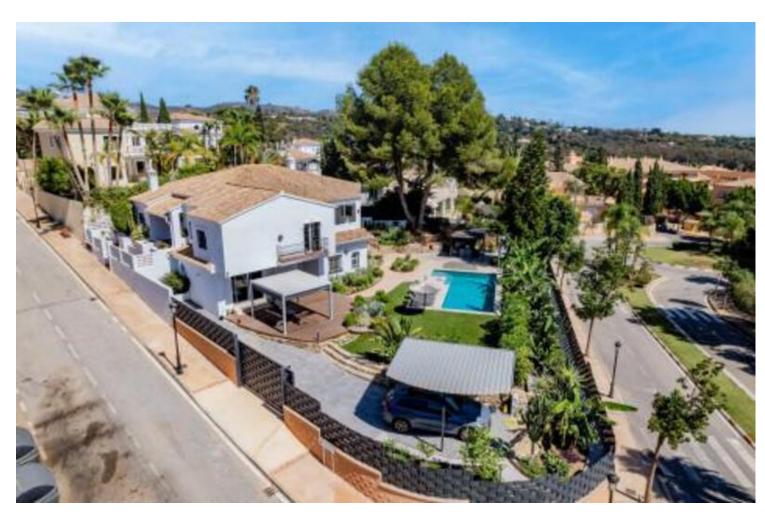

## Sales - House - Elviria 2.300.000€

Elviria House

Community: 420 EUR / year IBI: 2,500 EUR / year

5

5

456 m<sup>2</sup>

1106 m2

This elegant ideally located 5 bedroom villa has recently been completely renovated, located in a quiet area of Elviria, surrounded by nature and close to services only 600 meters to the commercial center. The property is spread over 2 floors, on the entrance you will find a fully equipped modern kitchen with a breakfast table and access to the terrace. Open plan living room with fireplace and open dining room which continues to a beautiful terrace with panoramic and partial sea views. There are also 3 bedrooms on this floor with a shared bathroom and guest toilet. Up to garden level, 2 further bedrooms, both with en-suite bathrooms and access to the garden from the terrace. On the other side of the terrace, right next to one of the bedrooms, there is an elegant modern electric pergola that offers more outdoor space that can be used all year round. Above the beautifully manicured garden and large pool area is a gazebo with a full dining and barbeque area. It includes parking for 2 cars in the drive and additional cars on the drive. Located in the Elviria area, walking distance to shops, bars, dining establishments, key amenities, splendid beaches and golf and other leisure activities, it offers all the ingredients of a classic Spanish dream resort. Just a short drive to some of Marbella's most stunning beaches. The town of Marbella is approximately 10 minutes by car and motorway in both directions. Surrounded by the peaceful greenery, this contemporary home offers families expansive bright and open spaces, plenty of entertainment features and multiple exterior lounging areas to enjoy Marbella's Mediterranean lifestyle. Lastly, the villla has a touristic license to rent it out.