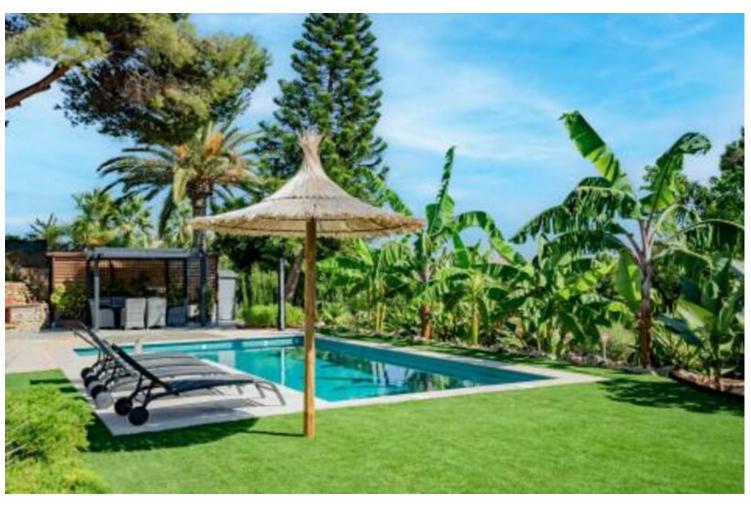

## Sales - House - Elviria 2.300.000€

Elviria House

Community: 420 EUR / year IBI: 2,500 EUR / year

5

5

456 m<sup>2</sup>

1106 m2

This elegant ideally located 5 bedroom villa has recently been completely renovated, located in a quiet area of Elviria, surrounded by nature and close to services only 600 meters to the commercial center. The property is spread over 2 floors, on the entrance you will find a fully equipped modern kitchen with a breakfast table and access to the terrace. Open plan living room with fireplace and open dining room which continues to a beautiful terrace with panoramic and partial sea views. There are also 3 bedrooms on this floor with a shared bathroom and guest toilet. Up to garden level, 2 further bedrooms, both with en-suite bathrooms and access to the garden from the terrace. On the other side of the terrace, right next to one of the bedrooms, there is an elegant modern electric pergola that offers more outdoor space that can be used all year round. Above the beautifully manicured garden and large pool area is a gazebo with a full dining and barbeque area. It includes parking for 2 cars in the drive and additional cars on the drive. Located in the Elviria area, walking distance to shops, bars, dining establishments, key amenities, splendid beaches and golf and other leisure activities, it offers all the ingredients of a classic Spanish dream resort. Just a short drive to some of Marbella's most stunning beaches. The town of Marbella is approximately 10 minutes by car and motorway in both directions. Surrounded by the peaceful greenery, this contemporary home offers families expansive bright and open spaces, plenty of entertainment features and multiple exterior lounging areas to enjoy Marbella's Mediterranean lifestyle. Lastly, the villla has a touristic license to rent it out.