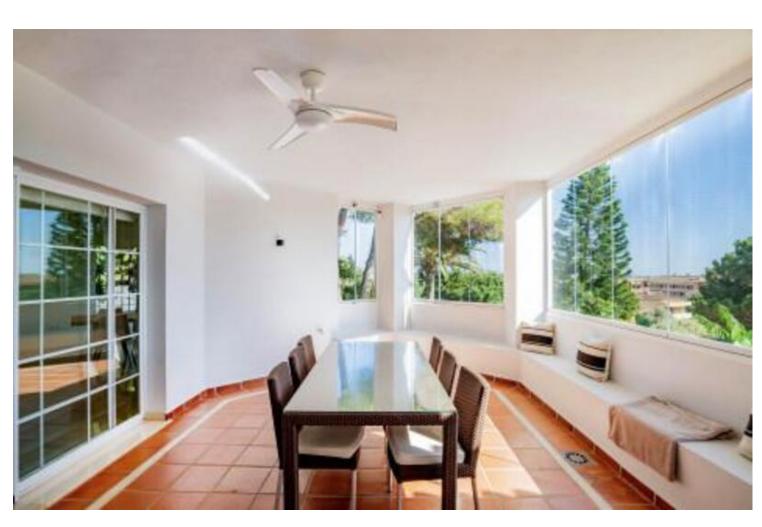

## Sales - House - Elviria 2.300.000€

Elviria House

Community: 420 EUR / year IBI: 2,500 EUR / year

5

5

456 m<sup>2</sup>

1106 m2

This elegant ideally located 5 bedroom villa has recently been completely renovated, located in a quiet area of Elviria, surrounded by nature and close to services only 600 meters to the commercial center. The property is spread over 2 floors, on the entrance you will find a fully equipped modern kitchen with a breakfast table and access to the terrace. Open plan living room with fireplace and open dining room which continues to a beautiful terrace with panoramic and partial sea views. There are also 3 bedrooms on this floor with a shared bathroom and guest toilet. Up to garden level, 2 further bedrooms, both with en-suite bathrooms and access to the garden from the terrace. On the other side of the terrace, right next to one of the bedrooms, there is an elegant modern electric pergola that offers more outdoor space that can be used all year round. Above the beautifully manicured garden and large pool area is a gazebo with a full dining and barbeque area. It includes parking for 2 cars in the drive and additional cars on the drive. Located in the Elviria area, walking distance to shops, bars, dining establishments, key amenities, splendid beaches and golf and other leisure activities, it offers all the ingredients of a classic Spanish dream resort. Just a short drive to some of Marbella's most stunning beaches. The town of Marbella is approximately 10 minutes by car and motorway in both directions. Surrounded by the peaceful greenery, this contemporary home offers families expansive bright and open spaces, plenty of entertainment features and multiple exterior lounging areas to enjoy Marbella's Mediterranean lifestyle. Lastly, the villla has a touristic license to rent it out.