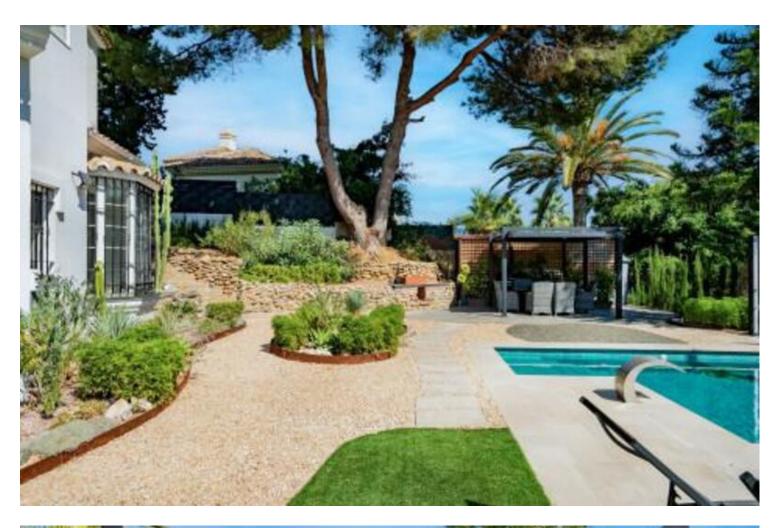

## Sales - House - Elviria 2.300.000€

Elviria House

Community: 420 EUR / year IBI: 2,500 EUR / year

5

5

456 m<sup>2</sup>

1106 m2

This elegant ideally located 5 bedroom villa has recently been completely renovated, located in a quiet area of Elviria, surrounded by nature and close to services only 600 meters to the commercial center. The property is spread over 2 floors, on the entrance you will find a fully equipped modern kitchen with a breakfast table and access to the terrace. Open plan living room with fireplace and open dining room which continues to a beautiful terrace with panoramic and partial sea views. There are also 3 bedrooms on this floor with a shared bathroom and guest toilet. Up to garden level, 2 further bedrooms, both with en-suite bathrooms and access to the garden from the terrace. On the other side of the terrace, right next to one of the bedrooms, there is an elegant modern electric pergola that offers more outdoor space that can be used all year round. Above the beautifully manicured garden and large pool area is a gazebo with a full dining and barbeque area. It includes parking for 2 cars in the drive and additional cars on the drive. Located in the Elviria area, walking distance to shops, bars, dining establishments, key amenities, splendid beaches and golf and other leisure activities, it offers all the ingredients of a classic Spanish dream resort. Just a short drive to some of Marbella's most stunning beaches. The town of Marbella is approximately 10 minutes by car and motorway in both directions. Surrounded by the peaceful greenery, this contemporary home offers families expansive bright and open spaces, plenty of entertainment features and multiple exterior lounging areas to enjoy Marbella's Mediterranean lifestyle. Lastly, the villla has a touristic license to rent it out.