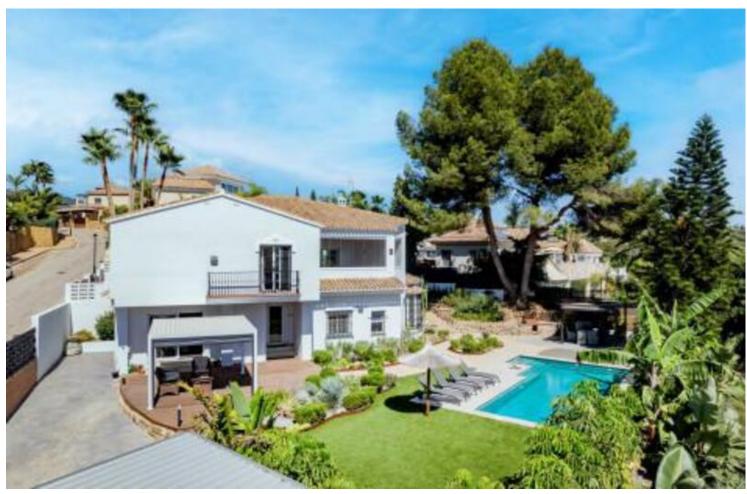

## Sales - House - Elviria 2.300.000€

Elviria House

Community: 420 EUR / year IBI: 2,500 EUR / year

5

5

456 m<sup>2</sup>

1106 m2

This elegant ideally located 5 bedroom villa has recently been completely renovated, located in a quiet area of Elviria, surrounded by nature and close to services only 600 meters to the commercial center. The property is spread over 2 floors, on the entrance you will find a fully equipped modern kitchen with a breakfast table and access to the terrace. Open plan living room with fireplace and open dining room which continues to a beautiful terrace with panoramic and partial sea views. There are also 3 bedrooms on this floor with a shared bathroom and guest toilet. Up to garden level, 2 further bedrooms, both with en-suite bathrooms and access to the garden from the terrace. On the other side of the terrace, right next to one of the bedrooms, there is an elegant modern electric pergola that offers more outdoor space that can be used all year round. Above the beautifully manicured garden and large pool area is a gazebo with a full dining and barbeque area. It includes parking for 2 cars in the drive and additional cars on the drive. Located in the Elviria area, walking distance to shops, bars, dining establishments, key amenities, splendid beaches and golf and other leisure activities, it offers all the ingredients of a classic Spanish dream resort. Just a short drive to some of Marbella's most stunning beaches. The town of Marbella is approximately 10 minutes by car and motorway in both directions. Surrounded by the peaceful greenery, this contemporary home offers families expansive bright and open spaces, plenty of entertainment features and multiple exterior lounging areas to enjoy Marbella's Mediterranean lifestyle. Lastly, the villla has a touristic license to rent it out.