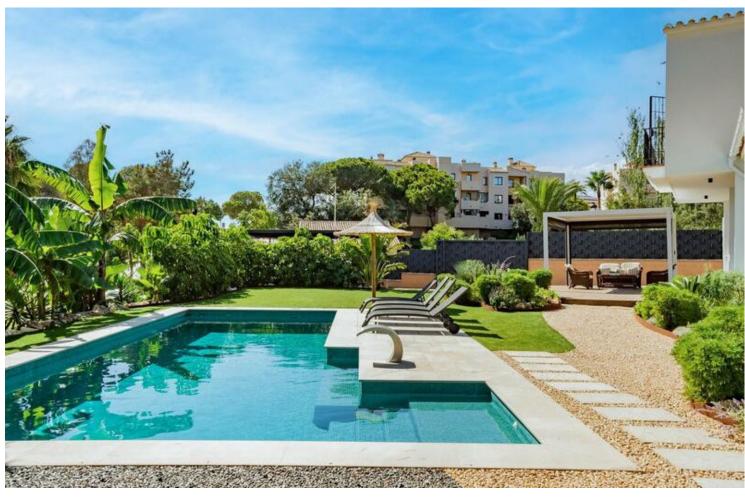

## Sales - House - Elviria 2.300.000€

Elviria House

Community: 420 EUR / year IBI: 2,500 EUR / year

5

5

456 m<sup>2</sup>

1106 m2

This elegant ideally located 5 bedroom villa has recently been completely renovated, located in a quiet area of Elviria, surrounded by nature and close to services only 600 meters to the commercial center. The property is spread over 2 floors, on the entrance you will find a fully equipped modern kitchen with a breakfast table and access to the terrace. Open plan living room with fireplace and open dining room which continues to a beautiful terrace with panoramic and partial sea views. There are also 3 bedrooms on this floor with a shared bathroom and guest toilet. Up to garden level, 2 further bedrooms, both with en-suite bathrooms and access to the garden from the terrace. On the other side of the terrace, right next to one of the bedrooms, there is an elegant modern electric pergola that offers more outdoor space that can be used all year round. Above the beautifully manicured garden and large pool area is a gazebo with a full dining and barbeque area. It includes parking for 2 cars in the drive and additional cars on the drive. Located in the Elviria area, walking distance to shops, bars, dining establishments, key amenities, splendid beaches and golf and other leisure activities, it offers all the ingredients of a classic Spanish dream resort. Just a short drive to some of Marbella's most stunning beaches. The town of Marbella is approximately 10 minutes by car and motorway in both directions. Surrounded by the peaceful greenery, this contemporary home offers families expansive bright and open spaces, plenty of entertainment features and multiple exterior lounging areas to enjoy Marbella's Mediterranean lifestyle. Lastly, the villla has a touristic license to rent it out.