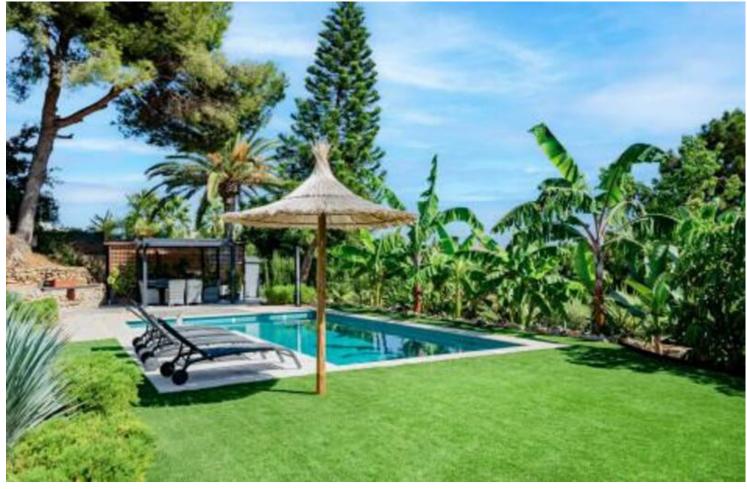

## Sales - House - Elviria 2.300.000€

Elviria House

Community: 420 EUR / year IBI: 2,500 EUR / year

5

5

456 m<sup>2</sup>

1106 m2

This elegant ideally located 5 bedroom villa has recently been completely renovated, located in a quiet area of Elviria, surrounded by nature and close to services only 600 meters to the commercial center. The property is spread over 2 floors, on the entrance you will find a fully equipped modern kitchen with a breakfast table and access to the terrace. Open plan living room with fireplace and open dining room which continues to a beautiful terrace with panoramic and partial sea views. There are also 3 bedrooms on this floor with a shared bathroom and guest toilet. Up to garden level, 2 further bedrooms, both with en-suite bathrooms and access to the garden from the terrace. On the other side of the terrace, right next to one of the bedrooms, there is an elegant modern electric pergola that offers more outdoor space that can be used all year round. Above the beautifully manicured garden and large pool area is a gazebo with a full dining and barbeque area. It includes parking for 2 cars in the drive and additional cars on the drive. Located in the Elviria area, walking distance to shops, bars, dining establishments, key amenities, splendid beaches and golf and other leisure activities, it offers all the ingredients of a classic Spanish dream resort. Just a short drive to some of Marbella's most stunning beaches. The town of Marbella is approximately 10 minutes by car and motorway in both directions. Surrounded by the peaceful greenery, this contemporary home offers families expansive bright and open spaces, plenty of entertainment features and multiple exterior lounging areas to enjoy Marbella's Mediterranean lifestyle. Lastly, the villla has a touristic license to rent it out.