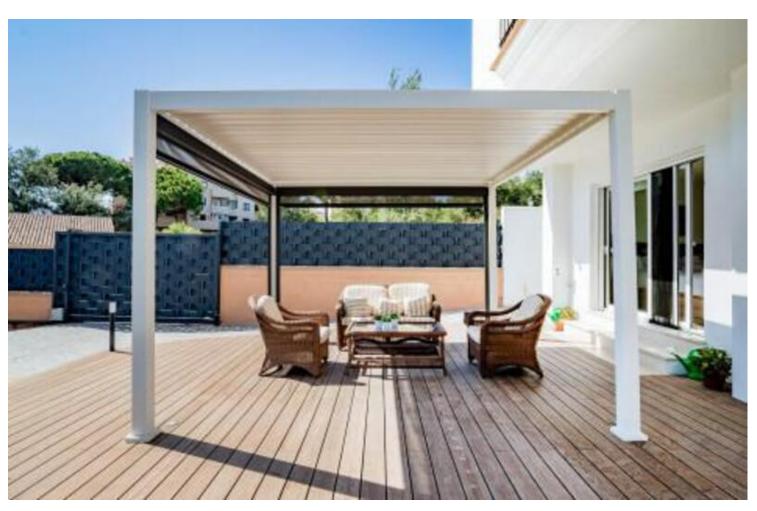

## Sales - House - Elviria 2.300.000€

Elviria House

Community: 420 EUR / year IBI: 2,500 EUR / year

5

5

456 m<sup>2</sup>

1106 m2

This elegant ideally located 5 bedroom villa has recently been completely renovated, located in a quiet area of Elviria, surrounded by nature and close to services only 600 meters to the commercial center. The property is spread over 2 floors, on the entrance you will find a fully equipped modern kitchen with a breakfast table and access to the terrace. Open plan living room with fireplace and open dining room which continues to a beautiful terrace with panoramic and partial sea views. There are also 3 bedrooms on this floor with a shared bathroom and guest toilet. Up to garden level, 2 further bedrooms, both with en-suite bathrooms and access to the garden from the terrace. On the other side of the terrace, right next to one of the bedrooms, there is an elegant modern electric pergola that offers more outdoor space that can be used all year round. Above the beautifully manicured garden and large pool area is a gazebo with a full dining and barbeque area. It includes parking for 2 cars in the drive and additional cars on the drive. Located in the Elviria area, walking distance to shops, bars, dining establishments, key amenities, splendid beaches and golf and other leisure activities, it offers all the ingredients of a classic Spanish dream resort. Just a short drive to some of Marbella's most stunning beaches. The town of Marbella is approximately 10 minutes by car and motorway in both directions. Surrounded by the peaceful greenery, this contemporary home offers families expansive bright and open spaces, plenty of entertainment features and multiple exterior lounging areas to enjoy Marbella's Mediterranean lifestyle. Lastly, the villla has a touristic license to rent it out.