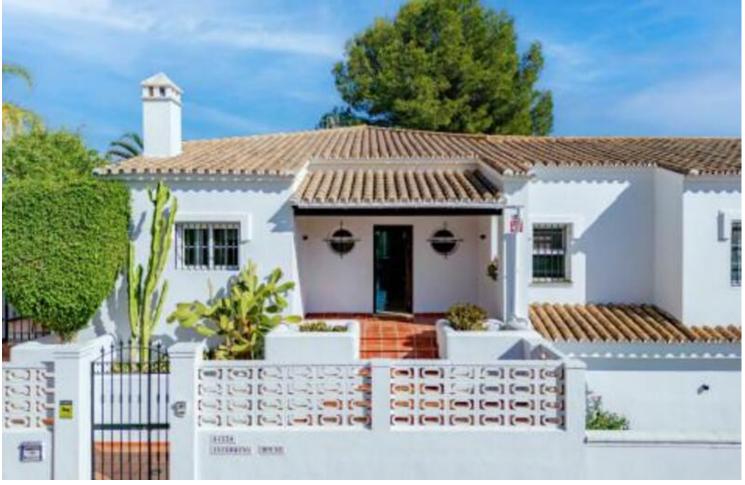

## Sales - House - Elviria 2.300.000€

Elviria House

Community: 420 EUR / year IBI: 2,500 EUR / year

5

5

456 m<sup>2</sup>

1106 m2

This elegant ideally located 5 bedroom villa has recently been completely renovated, located in a quiet area of Elviria, surrounded by nature and close to services only 600 meters to the commercial center. The property is spread over 2 floors, on the entrance you will find a fully equipped modern kitchen with a breakfast table and access to the terrace. Open plan living room with fireplace and open dining room which continues to a beautiful terrace with panoramic and partial sea views. There are also 3 bedrooms on this floor with a shared bathroom and guest toilet. Up to garden level, 2 further bedrooms, both with en-suite bathrooms and access to the garden from the terrace. On the other side of the terrace, right next to one of the bedrooms, there is an elegant modern electric pergola that offers more outdoor space that can be used all year round. Above the beautifully manicured garden and large pool area is a gazebo with a full dining and barbeque area. It includes parking for 2 cars in the drive and additional cars on the drive. Located in the Elviria area, walking distance to shops, bars, dining establishments, key amenities, splendid beaches and golf and other leisure activities, it offers all the ingredients of a classic Spanish dream resort. Just a short drive to some of Marbella's most stunning beaches. The town of Marbella is approximately 10 minutes by car and motorway in both directions. Surrounded by the peaceful greenery, this contemporary home offers families expansive bright and open spaces, plenty of entertainment features and multiple exterior lounging areas to enjoy Marbella's Mediterranean lifestyle. Lastly, the villla has a touristic license to rent it out.