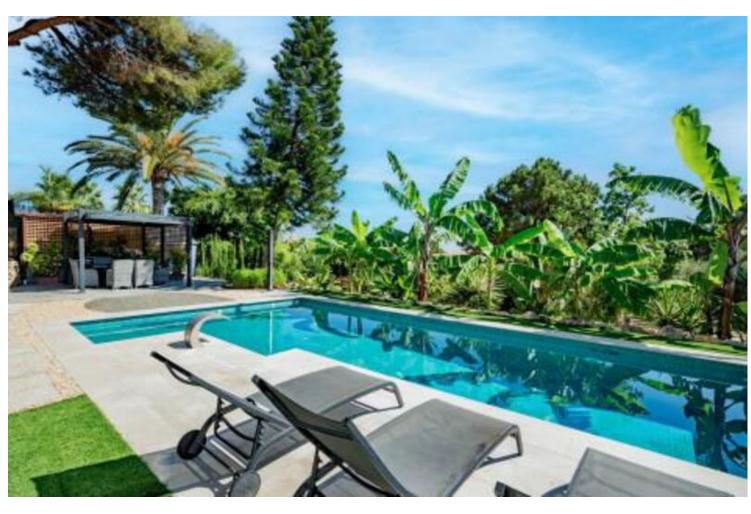

## Sales - House - Elviria 2.300.000€

Elviria House

Community: 420 EUR / year IBI: 2,500 EUR / year

5

5

456 m<sup>2</sup>

1106 m2

This elegant ideally located 5 bedroom villa has recently been completely renovated, located in a quiet area of Elviria, surrounded by nature and close to services only 600 meters to the commercial center. The property is spread over 2 floors, on the entrance you will find a fully equipped modern kitchen with a breakfast table and access to the terrace. Open plan living room with fireplace and open dining room which continues to a beautiful terrace with panoramic and partial sea views. There are also 3 bedrooms on this floor with a shared bathroom and guest toilet. Up to garden level, 2 further bedrooms, both with en-suite bathrooms and access to the garden from the terrace. On the other side of the terrace, right next to one of the bedrooms, there is an elegant modern electric pergola that offers more outdoor space that can be used all year round. Above the beautifully manicured garden and large pool area is a gazebo with a full dining and barbeque area. It includes parking for 2 cars in the drive and additional cars on the drive. Located in the Elviria area, walking distance to shops, bars, dining establishments, key amenities, splendid beaches and golf and other leisure activities, it offers all the ingredients of a classic Spanish dream resort. Just a short drive to some of Marbella's most stunning beaches. The town of Marbella is approximately 10 minutes by car and motorway in both directions. Surrounded by the peaceful greenery, this contemporary home offers families expansive bright and open spaces, plenty of entertainment features and multiple exterior lounging areas to enjoy Marbella's Mediterranean lifestyle. Lastly, the villla has a touristic license to rent it out.