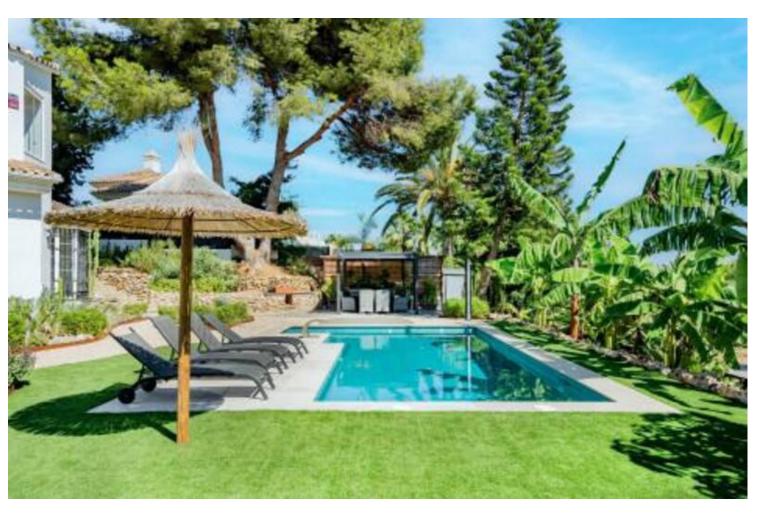

## Sales - House - Elviria 2.300.000€

Elviria House

Community: 420 EUR / year IBI: 2,500 EUR / year

5

5

456 m<sup>2</sup>

1106 m2

This elegant ideally located 5 bedroom villa has recently been completely renovated, located in a quiet area of Elviria, surrounded by nature and close to services only 600 meters to the commercial center. The property is spread over 2 floors, on the entrance you will find a fully equipped modern kitchen with a breakfast table and access to the terrace. Open plan living room with fireplace and open dining room which continues to a beautiful terrace with panoramic and partial sea views. There are also 3 bedrooms on this floor with a shared bathroom and guest toilet. Up to garden level, 2 further bedrooms, both with en-suite bathrooms and access to the garden from the terrace. On the other side of the terrace, right next to one of the bedrooms, there is an elegant modern electric pergola that offers more outdoor space that can be used all year round. Above the beautifully manicured garden and large pool area is a gazebo with a full dining and barbeque area. It includes parking for 2 cars in the drive and additional cars on the drive. Located in the Elviria area, walking distance to shops, bars, dining establishments, key amenities, splendid beaches and golf and other leisure activities, it offers all the ingredients of a classic Spanish dream resort. Just a short drive to some of Marbella's most stunning beaches. The town of Marbella is approximately 10 minutes by car and motorway in both directions. Surrounded by the peaceful greenery, this contemporary home offers families expansive bright and open spaces, plenty of entertainment features and multiple exterior lounging areas to enjoy Marbella's Mediterranean lifestyle. Lastly, the villla has a touristic license to rent it out.