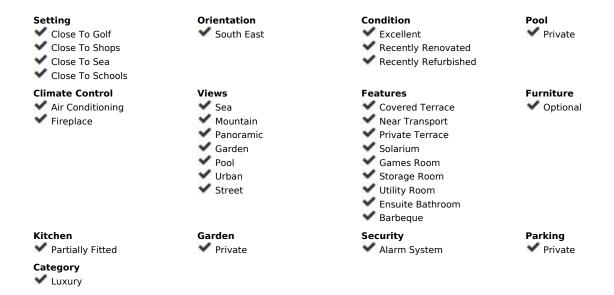

## Sales - House - Elviria 2.300.000€

Elviria House

Community: 420 EUR / year IBI: 2,500 EUR / year

5

5

456 m<sup>2</sup>

1106 m2

This elegant ideally located 5 bedroom villa has recently been completely renovated, located in a quiet area of Elviria, surrounded by nature and close to services only 600 meters to the commercial center. The property is spread over 2 floors, on the entrance you will find a fully equipped modern kitchen with a breakfast table and access to the terrace. Open plan living room with fireplace and open dining room which continues to a beautiful terrace with panoramic and partial sea views. There are also 3 bedrooms on this floor with a shared bathroom and guest toilet. Up to garden level, 2 further bedrooms, both with en-suite bathrooms and access to the garden from the terrace. On the other side of the terrace, right next to one of the bedrooms, there is an elegant modern electric pergola that offers more outdoor space that can be used all year round. Above the beautifully manicured garden and large pool area is a gazebo with a full dining and barbeque area. It includes parking for 2 cars in the drive and additional cars on the drive. Located in the Elviria area, walking distance to shops, bars, dining establishments, key amenities, splendid beaches and golf and other leisure activities, it offers all the ingredients of a classic Spanish dream resort. Just a short drive to some of Marbella's most stunning beaches. The town of Marbella is approximately 10 minutes by car and motorway in both directions. Surrounded by the peaceful greenery, this contemporary home offers families expansive bright and open spaces, plenty of entertainment features and multiple exterior lounging areas to enjoy Marbella's Mediterranean lifestyle. Lastly, the villla has a touristic license to rent it out.