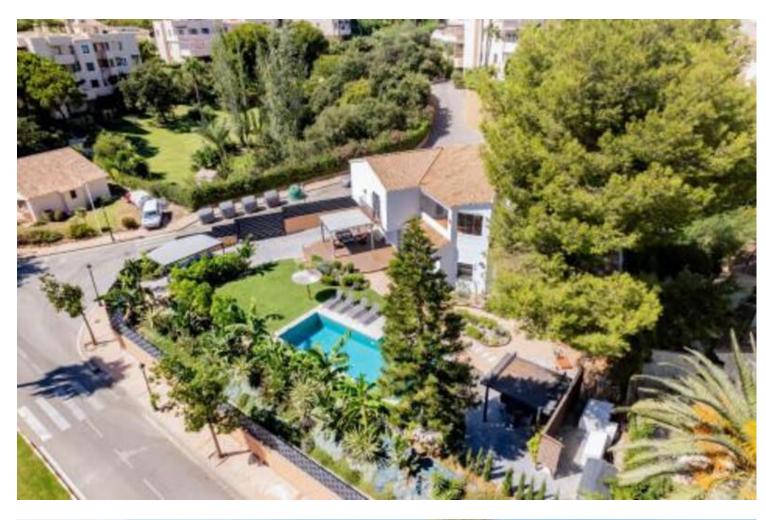

## Sales - House - Elviria 2.300.000€

Elviria House

Community: 420 EUR / year IBI: 2,500 EUR / year

5

5

456 m<sup>2</sup>

1106 m2

This elegant ideally located 5 bedroom villa has recently been completely renovated, located in a quiet area of Elviria, surrounded by nature and close to services only 600 meters to the commercial center. The property is spread over 2 floors, on the entrance you will find a fully equipped modern kitchen with a breakfast table and access to the terrace. Open plan living room with fireplace and open dining room which continues to a beautiful terrace with panoramic and partial sea views. There are also 3 bedrooms on this floor with a shared bathroom and guest toilet. Up to garden level, 2 further bedrooms, both with en-suite bathrooms and access to the garden from the terrace. On the other side of the terrace, right next to one of the bedrooms, there is an elegant modern electric pergola that offers more outdoor space that can be used all year round. Above the beautifully manicured garden and large pool area is a gazebo with a full dining and barbeque area. It includes parking for 2 cars in the drive and additional cars on the drive. Located in the Elviria area, walking distance to shops, bars, dining establishments, key amenities, splendid beaches and golf and other leisure activities, it offers all the ingredients of a classic Spanish dream resort. Just a short drive to some of Marbella's most stunning beaches. The town of Marbella is approximately 10 minutes by car and motorway in both directions. Surrounded by the peaceful greenery, this contemporary home offers families expansive bright and open spaces, plenty of entertainment features and multiple exterior lounging areas to enjoy Marbella's Mediterranean lifestyle. Lastly, the villla has a touristic license to rent it out.