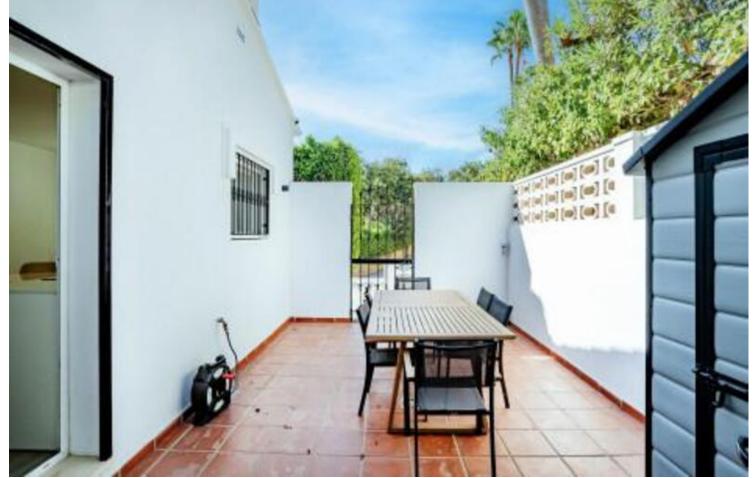

## Sales - House - Elviria 2.300.000€

Elviria House

Community: 420 EUR / year IBI: 2,500 EUR / year

5

5

456 m<sup>2</sup>

1106 m2

This elegant ideally located 5 bedroom villa has recently been completely renovated, located in a quiet area of Elviria, surrounded by nature and close to services only 600 meters to the commercial center. The property is spread over 2 floors, on the entrance you will find a fully equipped modern kitchen with a breakfast table and access to the terrace. Open plan living room with fireplace and open dining room which continues to a beautiful terrace with panoramic and partial sea views. There are also 3 bedrooms on this floor with a shared bathroom and guest toilet. Up to garden level, 2 further bedrooms, both with en-suite bathrooms and access to the garden from the terrace. On the other side of the terrace, right next to one of the bedrooms, there is an elegant modern electric pergola that offers more outdoor space that can be used all year round. Above the beautifully manicured garden and large pool area is a gazebo with a full dining and barbeque area. It includes parking for 2 cars in the drive and additional cars on the drive. Located in the Elviria area, walking distance to shops, bars, dining establishments, key amenities, splendid beaches and golf and other leisure activities, it offers all the ingredients of a classic Spanish dream resort. Just a short drive to some of Marbella's most stunning beaches. The town of Marbella is approximately 10 minutes by car and motorway in both directions. Surrounded by the peaceful greenery, this contemporary home offers families expansive bright and open spaces, plenty of entertainment features and multiple exterior lounging areas to enjoy Marbella's Mediterranean lifestyle. Lastly, the villla has a touristic license to rent it out.