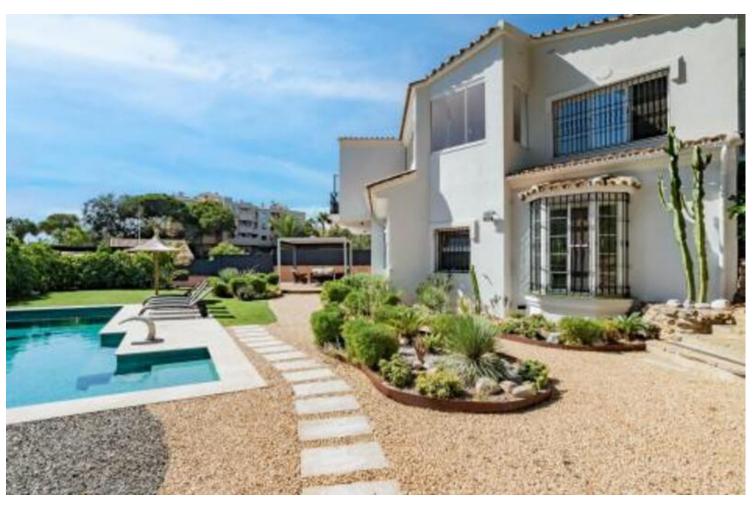

## Sales - House - Elviria 2.300.000€

Elviria House

Community: 420 EUR / year IBI: 2,500 EUR / year

5

5

456 m<sup>2</sup>

1106 m2

This elegant ideally located 5 bedroom villa has recently been completely renovated, located in a quiet area of Elviria, surrounded by nature and close to services only 600 meters to the commercial center. The property is spread over 2 floors, on the entrance you will find a fully equipped modern kitchen with a breakfast table and access to the terrace. Open plan living room with fireplace and open dining room which continues to a beautiful terrace with panoramic and partial sea views. There are also 3 bedrooms on this floor with a shared bathroom and guest toilet. Up to garden level, 2 further bedrooms, both with en-suite bathrooms and access to the garden from the terrace. On the other side of the terrace, right next to one of the bedrooms, there is an elegant modern electric pergola that offers more outdoor space that can be used all year round. Above the beautifully manicured garden and large pool area is a gazebo with a full dining and barbeque area. It includes parking for 2 cars in the drive and additional cars on the drive. Located in the Elviria area, walking distance to shops, bars, dining establishments, key amenities, splendid beaches and golf and other leisure activities, it offers all the ingredients of a classic Spanish dream resort. Just a short drive to some of Marbella's most stunning beaches. The town of Marbella is approximately 10 minutes by car and motorway in both directions. Surrounded by the peaceful greenery, this contemporary home offers families expansive bright and open spaces, plenty of entertainment features and multiple exterior lounging areas to enjoy Marbella's Mediterranean lifestyle. Lastly, the villla has a touristic license to rent it out.