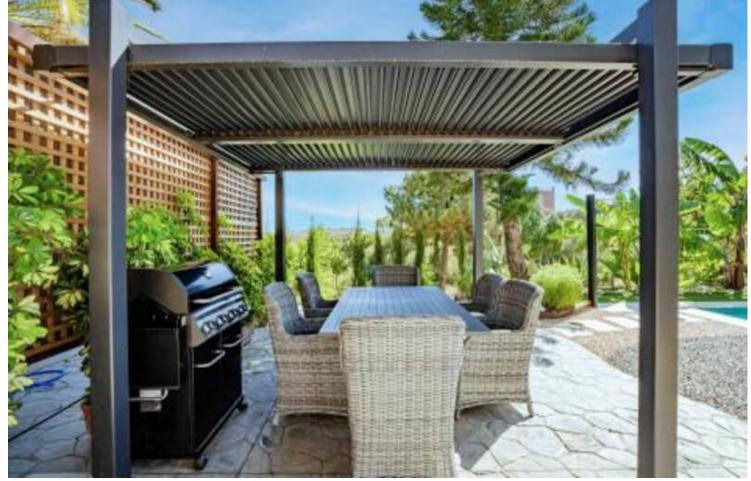

## Sales - House - Elviria 2.300.000€

Elviria House

Community: 420 EUR / year IBI: 2,500 EUR / year

5

5

456 m<sup>2</sup>

1106 m2

This elegant ideally located 5 bedroom villa has recently been completely renovated, located in a quiet area of Elviria, surrounded by nature and close to services only 600 meters to the commercial center. The property is spread over 2 floors, on the entrance you will find a fully equipped modern kitchen with a breakfast table and access to the terrace. Open plan living room with fireplace and open dining room which continues to a beautiful terrace with panoramic and partial sea views. There are also 3 bedrooms on this floor with a shared bathroom and guest toilet. Up to garden level, 2 further bedrooms, both with en-suite bathrooms and access to the garden from the terrace. On the other side of the terrace, right next to one of the bedrooms, there is an elegant modern electric pergola that offers more outdoor space that can be used all year round. Above the beautifully manicured garden and large pool area is a gazebo with a full dining and barbeque area. It includes parking for 2 cars in the drive and additional cars on the drive. Located in the Elviria area, walking distance to shops, bars, dining establishments, key amenities, splendid beaches and golf and other leisure activities, it offers all the ingredients of a classic Spanish dream resort. Just a short drive to some of Marbella's most stunning beaches. The town of Marbella is approximately 10 minutes by car and motorway in both directions. Surrounded by the peaceful greenery, this contemporary home offers families expansive bright and open spaces, plenty of entertainment features and multiple exterior lounging areas to enjoy Marbella's Mediterranean lifestyle. Lastly, the villla has a touristic license to rent it out.