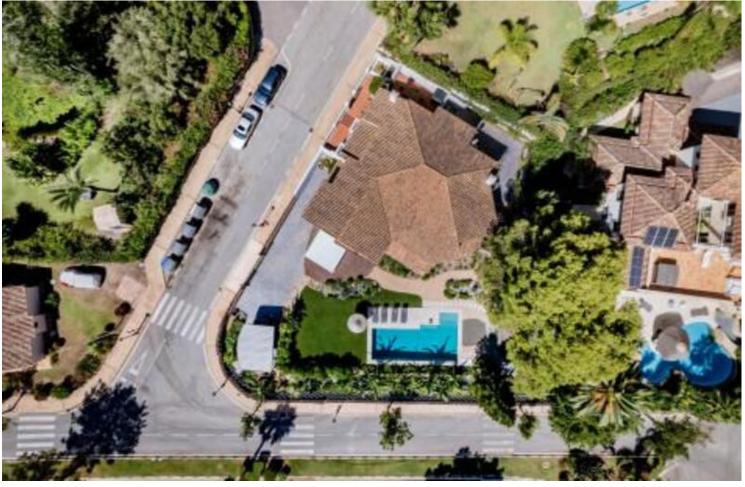

## Sales - House - Elviria 2.300.000€

Elviria House

Community: 420 EUR / year IBI: 2,500 EUR / year

5

5

456 m<sup>2</sup>

1106 m2

This elegant ideally located 5 bedroom villa has recently been completely renovated, located in a quiet area of Elviria, surrounded by nature and close to services only 600 meters to the commercial center. The property is spread over 2 floors, on the entrance you will find a fully equipped modern kitchen with a breakfast table and access to the terrace. Open plan living room with fireplace and open dining room which continues to a beautiful terrace with panoramic and partial sea views. There are also 3 bedrooms on this floor with a shared bathroom and guest toilet. Up to garden level, 2 further bedrooms, both with en-suite bathrooms and access to the garden from the terrace. On the other side of the terrace, right next to one of the bedrooms, there is an elegant modern electric pergola that offers more outdoor space that can be used all year round. Above the beautifully manicured garden and large pool area is a gazebo with a full dining and barbeque area. It includes parking for 2 cars in the drive and additional cars on the drive. Located in the Elviria area, walking distance to shops, bars, dining establishments, key amenities, splendid beaches and golf and other leisure activities, it offers all the ingredients of a classic Spanish dream resort. Just a short drive to some of Marbella's most stunning beaches. The town of Marbella is approximately 10 minutes by car and motorway in both directions. Surrounded by the peaceful greenery, this contemporary home offers families expansive bright and open spaces, plenty of entertainment features and multiple exterior lounging areas to enjoy Marbella's Mediterranean lifestyle. Lastly, the villla has a touristic license to rent it out.