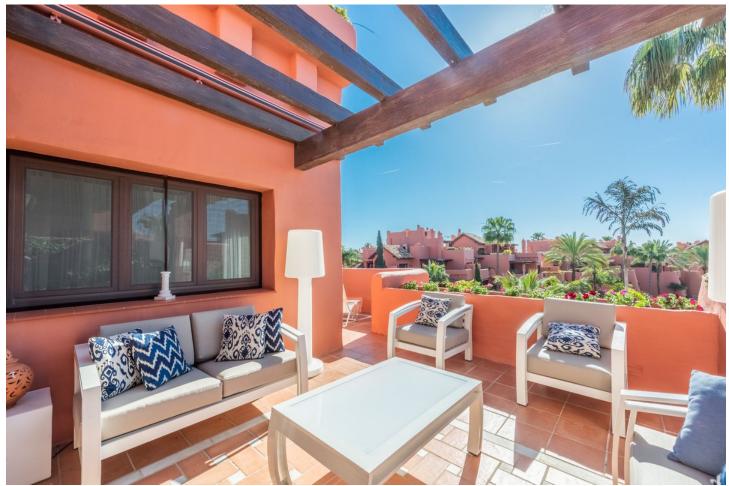

## Sales - Apartment - New Golden Mile 1.750.000€

New Golden Mile Apartment

Community: 12,696 EUR / year IBI: 1,947 EUR / year Rubbish: 204 EUR / year

3

3

206 m2

Magnificent duplex penthouse set in one of the most luxurious frontline beach complexes on the Costa del Sol. Torre Bermeja is an elite beachfront development situated on Estepona's New Golden Mile. Situated in a privileged position the stunning views of the Mediterranean Sea and the Sierra Bermeja mountain range encompass this desirable community. Torre Bermeja is renowned for its five star facilities such as 24 hour security, two outdoor swimming pools, a heated indoor swimming pool, two gymnasiums, a sauna, Wi-Fi, and is conveniently located with direct access to the beach. This penthouse is south facing and has views to the garden and swimming pool, as well as out to the sea. It has recently been refurbished with a beautiful new kitchen, and new fittings in the 3 bathrooms. Furthermore it is very stylishly furnished and decorated. The ground level consists of an open plan living room and kitchen, with a practical utility room behind the kitchen. There are two quest bedroom suites on the ground floor; one with exit to the main terrace and the other at the back with a smaller juliette balcony and mountain views. Upstairs is the glorious master bedroom with high vaulted celing, a dressing room and an en-suite bathroom. There are two terraces on this level, one at the back of the bedroom enjoying views to the mountain as well as a large solarium terrace with views to the sea and to Gibraltar. The solarium terrace has an outdoor kitchen, a jacuzzi and plenty or space for outdoor dining, lounging and sunbathing. Features include underfloor heating in the whole apartment, an electric modern fireplace in the living room, new air-conditions. This property can be sold fully furnished, and includes a very large parking space and a storage room. An excellent choice in Torre Bermeja!