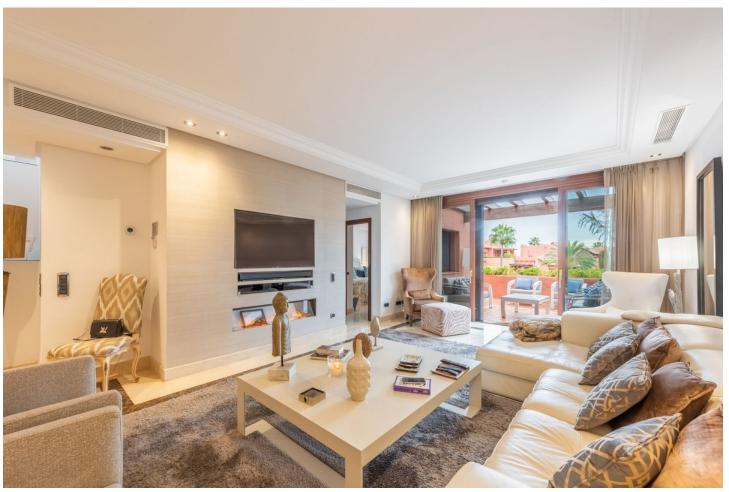

## Sales - Apartment - New Golden Mile 1.750.000€

New Golden Mile Apartment

Community: 12,696 EUR / year IBI: 1,947 EUR / year Rubbish: 204 EUR / year

3

3

206 m2

Magnificent duplex penthouse set in one of the most luxurious frontline beach complexes on the Costa del Sol. Torre Bermeja is an elite beachfront development situated on Estepona's New Golden Mile. Situated in a privileged position the stunning views of the Mediterranean Sea and the Sierra Bermeja mountain range encompass this desirable community. Torre Bermeja is renowned for its five star facilities such as 24 hour security, two outdoor swimming pools, a heated indoor swimming pool, two gymnasiums, a sauna, Wi-Fi, and is conveniently located with direct access to the beach. This penthouse is south facing and has views to the garden and swimming pool, as well as out to the sea. It has recently been refurbished with a beautiful new kitchen, and new fittings in the 3 bathrooms. Furthermore it is very stylishly furnished and decorated. The ground level consists of an open plan living room and kitchen, with a practical utility room behind the kitchen. There are two quest bedroom suites on the ground floor; one with exit to the main terrace and the other at the back with a smaller juliette balcony and mountain views. Upstairs is the glorious master bedroom with high vaulted celing, a dressing room and an en-suite bathroom. There are two terraces on this level, one at the back of the bedroom enjoying views to the mountain as well as a large solarium terrace with views to the sea and to Gibraltar. The solarium terrace has an outdoor kitchen, a jacuzzi and plenty or space for outdoor dining, lounging and sunbathing. Features include underfloor heating in the whole apartment, an electric modern fireplace in the living room, new air-conditions. This property can be sold fully furnished, and includes a very large parking space and a storage room. An excellent choice in Torre Bermeja!