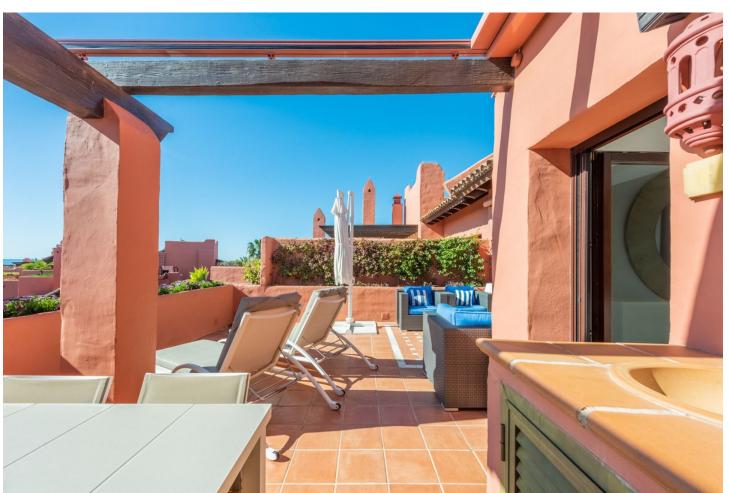

## Sales - Apartment - New Golden Mile 1.750.000€

New Golden Mile Apartment

Community: 12,696 EUR / year IBI: 1,947 EUR / year Rubbish: 204 EUR / year

3

3

206 m2

Magnificent duplex penthouse set in one of the most luxurious frontline beach complexes on the Costa del Sol. Torre Bermeja is an elite beachfront development situated on Estepona's New Golden Mile. Situated in a privileged position the stunning views of the Mediterranean Sea and the Sierra Bermeja mountain range encompass this desirable community. Torre Bermeja is renowned for its five star facilities such as 24 hour security, two outdoor swimming pools, a heated indoor swimming pool, two gymnasiums, a sauna, Wi-Fi, and is conveniently located with direct access to the beach. This penthouse is south facing and has views to the garden and swimming pool, as well as out to the sea. It has recently been refurbished with a beautiful new kitchen, and new fittings in the 3 bathrooms. Furthermore it is very stylishly furnished and decorated. The ground level consists of an open plan living room and kitchen, with a practical utility room behind the kitchen. There are two quest bedroom suites on the ground floor; one with exit to the main terrace and the other at the back with a smaller juliette balcony and mountain views. Upstairs is the glorious master bedroom with high vaulted celing, a dressing room and an en-suite bathroom. There are two terraces on this level, one at the back of the bedroom enjoying views to the mountain as well as a large solarium terrace with views to the sea and to Gibraltar. The solarium terrace has an outdoor kitchen, a jacuzzi and plenty or space for outdoor dining, lounging and sunbathing. Features include underfloor heating in the whole apartment, an electric modern fireplace in the living room, new air-conditions. This property can be sold fully furnished, and includes a very large parking space and a storage room. An excellent choice in Torre Bermeja!