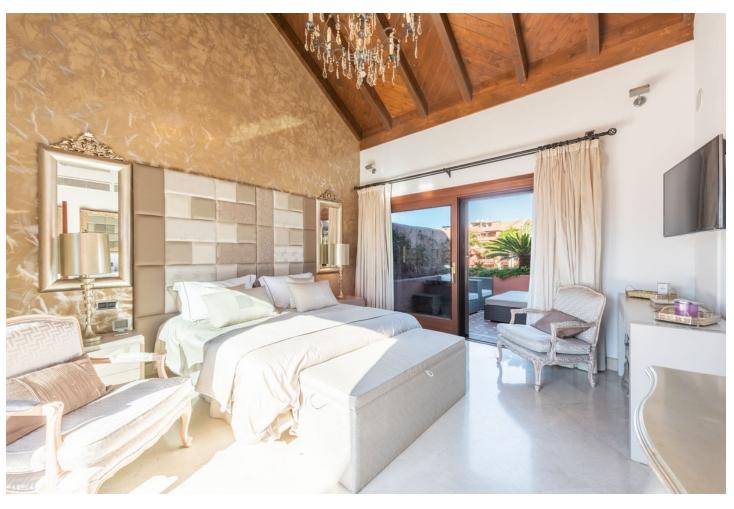

## Sales - Apartment - New Golden Mile 1.750.000€

New Golden Mile Apartment

Community: 12,696 EUR / year IBI: 1,947 EUR / year Rubbish: 204 EUR / year

3

3

206 m2

Magnificent duplex penthouse set in one of the most luxurious frontline beach complexes on the Costa del Sol. Torre Bermeja is an elite beachfront development situated on Estepona's New Golden Mile. Situated in a privileged position the stunning views of the Mediterranean Sea and the Sierra Bermeja mountain range encompass this desirable community. Torre Bermeja is renowned for its five star facilities such as 24 hour security, two outdoor swimming pools, a heated indoor swimming pool, two gymnasiums, a sauna, Wi-Fi, and is conveniently located with direct access to the beach. This penthouse is south facing and has views to the garden and swimming pool, as well as out to the sea. It has recently been refurbished with a beautiful new kitchen, and new fittings in the 3 bathrooms. Furthermore it is very stylishly furnished and decorated. The ground level consists of an open plan living room and kitchen, with a practical utility room behind the kitchen. There are two quest bedroom suites on the ground floor; one with exit to the main terrace and the other at the back with a smaller juliette balcony and mountain views. Upstairs is the glorious master bedroom with high vaulted celing, a dressing room and an en-suite bathroom. There are two terraces on this level, one at the back of the bedroom enjoying views to the mountain as well as a large solarium terrace with views to the sea and to Gibraltar. The solarium terrace has an outdoor kitchen, a jacuzzi and plenty or space for outdoor dining, lounging and sunbathing. Features include underfloor heating in the whole apartment, an electric modern fireplace in the living room, new air-conditions. This property can be sold fully furnished, and includes a very large parking space and a storage room. An excellent choice in Torre Bermeja!