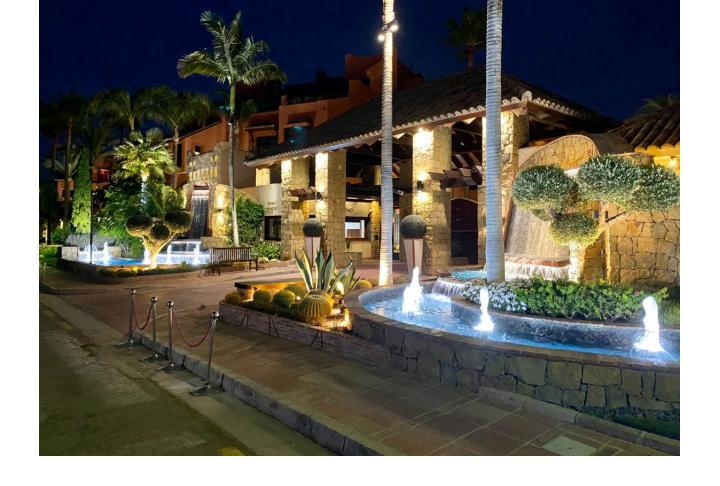

## Sales - Apartment - New Golden Mile 1.750.000€

New Golden Mile Apartment

Community: 12,696 EUR / year IBI: 1,947 EUR / year Rubbish: 204 EUR / year

3

3

206 m2

Magnificent duplex penthouse set in one of the most luxurious frontline beach complexes on the Costa del Sol. Torre Bermeja is an elite beachfront development situated on Estepona's New Golden Mile. Situated in a privileged position the stunning views of the Mediterranean Sea and the Sierra Bermeja mountain range encompass this desirable community. Torre Bermeja is renowned for its five star facilities such as 24 hour security, two outdoor swimming pools, a heated indoor swimming pool, two gymnasiums, a sauna, Wi-Fi, and is conveniently located with direct access to the beach. This penthouse is south facing and has views to the garden and swimming pool, as well as out to the sea. It has recently been refurbished with a beautiful new kitchen, and new fittings in the 3 bathrooms. Furthermore it is very stylishly furnished and decorated. The ground level consists of an open plan living room and kitchen, with a practical utility room behind the kitchen. There are two quest bedroom suites on the ground floor; one with exit to the main terrace and the other at the back with a smaller juliette balcony and mountain views. Upstairs is the glorious master bedroom with high vaulted celing, a dressing room and an en-suite bathroom. There are two terraces on this level, one at the back of the bedroom enjoying views to the mountain as well as a large solarium terrace with views to the sea and to Gibraltar. The solarium terrace has an outdoor kitchen, a jacuzzi and plenty or space for outdoor dining, lounging and sunbathing. Features include underfloor heating in the whole apartment, an electric modern fireplace in the living room, new air-conditions. This property can be sold fully furnished, and includes a very large parking space and a storage room. An excellent choice in Torre Bermeja!