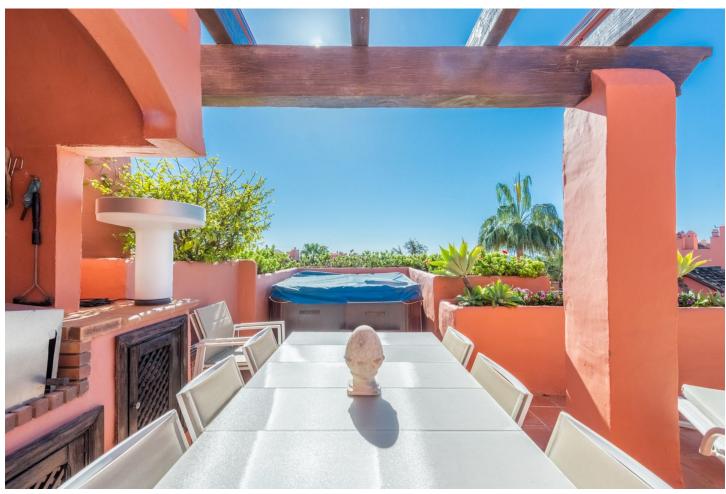

## Sales - Apartment - New Golden Mile 1.750.000€

New Golden Mile Apartment

Community: 12,696 EUR / year IBI: 1,947 EUR / year Rubbish: 204 EUR / year

3

3

206 m2

Magnificent duplex penthouse set in one of the most luxurious frontline beach complexes on the Costa del Sol. Torre Bermeja is an elite beachfront development situated on Estepona's New Golden Mile. Situated in a privileged position the stunning views of the Mediterranean Sea and the Sierra Bermeja mountain range encompass this desirable community. Torre Bermeja is renowned for its five star facilities such as 24 hour security, two outdoor swimming pools, a heated indoor swimming pool, two gymnasiums, a sauna, Wi-Fi, and is conveniently located with direct access to the beach. This penthouse is south facing and has views to the garden and swimming pool, as well as out to the sea. It has recently been refurbished with a beautiful new kitchen, and new fittings in the 3 bathrooms. Furthermore it is very stylishly furnished and decorated. The ground level consists of an open plan living room and kitchen, with a practical utility room behind the kitchen. There are two quest bedroom suites on the ground floor; one with exit to the main terrace and the other at the back with a smaller juliette balcony and mountain views. Upstairs is the glorious master bedroom with high vaulted celing, a dressing room and an en-suite bathroom. There are two terraces on this level, one at the back of the bedroom enjoying views to the mountain as well as a large solarium terrace with views to the sea and to Gibraltar. The solarium terrace has an outdoor kitchen, a jacuzzi and plenty or space for outdoor dining, lounging and sunbathing. Features include underfloor heating in the whole apartment, an electric modern fireplace in the living room, new air-conditions. This property can be sold fully furnished, and includes a very large parking space and a storage room. An excellent choice in Torre Bermeja!