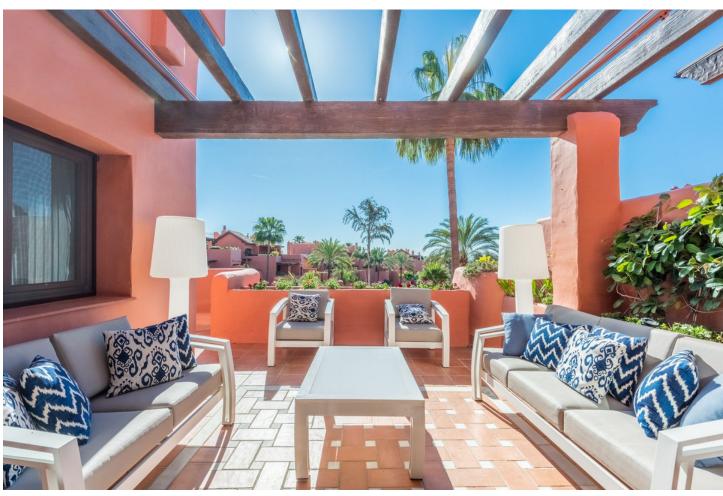

## Sales - Apartment - New Golden Mile 1.750.000€

New Golden Mile Apartment

Community: 12,696 EUR / year IBI: 1,947 EUR / year Rubbish: 204 EUR / year

3

3

206 m2

Magnificent duplex penthouse set in one of the most luxurious frontline beach complexes on the Costa del Sol. Torre Bermeja is an elite beachfront development situated on Estepona's New Golden Mile. Situated in a privileged position the stunning views of the Mediterranean Sea and the Sierra Bermeja mountain range encompass this desirable community. Torre Bermeja is renowned for its five star facilities such as 24 hour security, two outdoor swimming pools, a heated indoor swimming pool, two gymnasiums, a sauna, Wi-Fi, and is conveniently located with direct access to the beach. This penthouse is south facing and has views to the garden and swimming pool, as well as out to the sea. It has recently been refurbished with a beautiful new kitchen, and new fittings in the 3 bathrooms. Furthermore it is very stylishly furnished and decorated. The ground level consists of an open plan living room and kitchen, with a practical utility room behind the kitchen. There are two quest bedroom suites on the ground floor; one with exit to the main terrace and the other at the back with a smaller juliette balcony and mountain views. Upstairs is the glorious master bedroom with high vaulted celing, a dressing room and an en-suite bathroom. There are two terraces on this level, one at the back of the bedroom enjoying views to the mountain as well as a large solarium terrace with views to the sea and to Gibraltar. The solarium terrace has an outdoor kitchen, a jacuzzi and plenty or space for outdoor dining, lounging and sunbathing. Features include underfloor heating in the whole apartment, an electric modern fireplace in the living room, new air-conditions. This property can be sold fully furnished, and includes a very large parking space and a storage room. An excellent choice in Torre Bermeja!