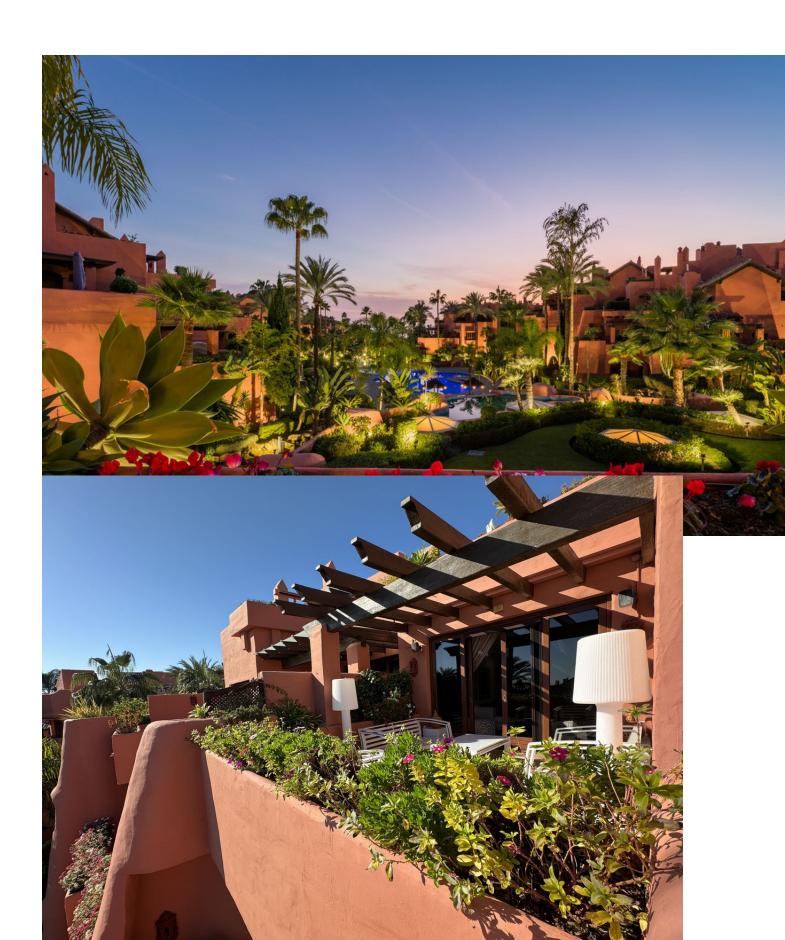

## Sales - Apartment - New Golden Mile 1.750.000€

New Golden Mile Apartment

Community: 12,696 EUR / year IBI: 1,947 EUR / year Rubbish: 204 EUR / year

3

3

206 m2

Magnificent duplex penthouse set in one of the most luxurious frontline beach complexes on the Costa del Sol. Torre Bermeja is an elite beachfront development situated on Estepona's New Golden Mile. Situated in a privileged position the stunning views of the Mediterranean Sea and the Sierra Bermeja mountain range encompass this desirable community. Torre Bermeja is renowned for its five star facilities such as 24 hour security, two outdoor swimming pools, a heated indoor swimming pool, two gymnasiums, a sauna, Wi-Fi, and is conveniently located with direct access to the beach. This penthouse is south facing and has views to the garden and swimming pool, as well as out to the sea. It has recently been refurbished with a beautiful new kitchen, and new fittings in the 3 bathrooms. Furthermore it is very stylishly furnished and decorated. The ground level consists of an open plan living room and kitchen, with a practical utility room behind the kitchen. There are two quest bedroom suites on the ground floor; one with exit to the main terrace and the other at the back with a smaller juliette balcony and mountain views. Upstairs is the glorious master bedroom with high vaulted celing, a dressing room and an en-suite bathroom. There are two terraces on this level, one at the back of the bedroom enjoying views to the mountain as well as a large solarium terrace with views to the sea and to Gibraltar. The solarium terrace has an outdoor kitchen, a jacuzzi and plenty or space for outdoor dining, lounging and sunbathing. Features include underfloor heating in the whole apartment, an electric modern fireplace in the living room, new air-conditions. This property can be sold fully furnished, and includes a very large parking space and a storage room. An excellent choice in Torre Bermeja!