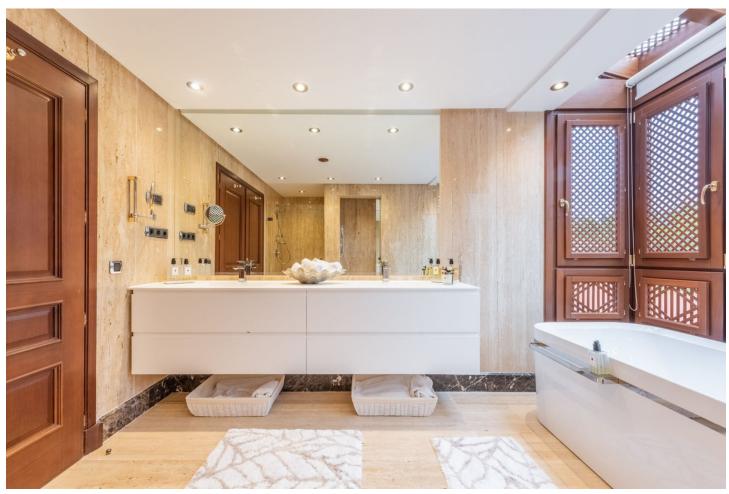

## Sales - Apartment - New Golden Mile 1.750.000€

New Golden Mile Apartment

Community: 12,696 EUR / year IBI: 1,947 EUR / year Rubbish: 204 EUR / year

3

3

206 m2

Magnificent duplex penthouse set in one of the most luxurious frontline beach complexes on the Costa del Sol. Torre Bermeja is an elite beachfront development situated on Estepona's New Golden Mile. Situated in a privileged position the stunning views of the Mediterranean Sea and the Sierra Bermeja mountain range encompass this desirable community. Torre Bermeja is renowned for its five star facilities such as 24 hour security, two outdoor swimming pools, a heated indoor swimming pool, two gymnasiums, a sauna, Wi-Fi, and is conveniently located with direct access to the beach. This penthouse is south facing and has views to the garden and swimming pool, as well as out to the sea. It has recently been refurbished with a beautiful new kitchen, and new fittings in the 3 bathrooms. Furthermore it is very stylishly furnished and decorated. The ground level consists of an open plan living room and kitchen, with a practical utility room behind the kitchen. There are two quest bedroom suites on the ground floor; one with exit to the main terrace and the other at the back with a smaller juliette balcony and mountain views. Upstairs is the glorious master bedroom with high vaulted celing, a dressing room and an en-suite bathroom. There are two terraces on this level, one at the back of the bedroom enjoying views to the mountain as well as a large solarium terrace with views to the sea and to Gibraltar. The solarium terrace has an outdoor kitchen, a jacuzzi and plenty or space for outdoor dining, lounging and sunbathing. Features include underfloor heating in the whole apartment, an electric modern fireplace in the living room, new air-conditions. This property can be sold fully furnished, and includes a very large parking space and a storage room. An excellent choice in Torre Bermeja!