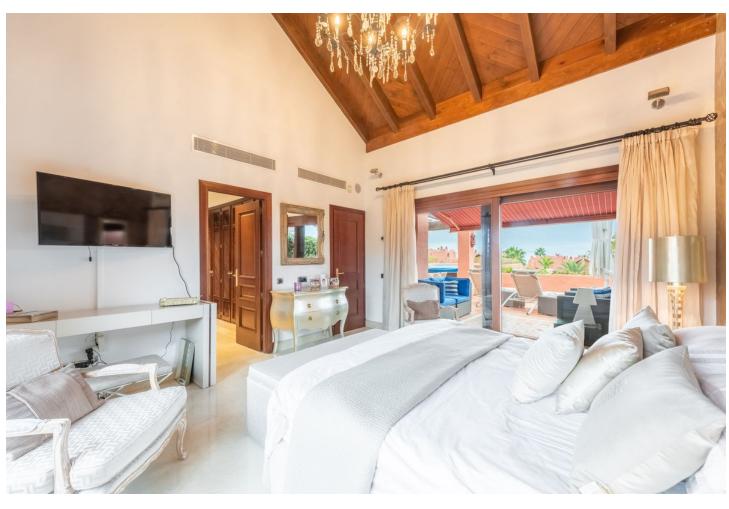

## Sales - Apartment - New Golden Mile 1.750.000€

New Golden Mile Apartment

Community: 12,696 EUR / year IBI: 1,947 EUR / year Rubbish: 204 EUR / year

3

3

206 m2

Magnificent duplex penthouse set in one of the most luxurious frontline beach complexes on the Costa del Sol. Torre Bermeja is an elite beachfront development situated on Estepona's New Golden Mile. Situated in a privileged position the stunning views of the Mediterranean Sea and the Sierra Bermeja mountain range encompass this desirable community. Torre Bermeja is renowned for its five star facilities such as 24 hour security, two outdoor swimming pools, a heated indoor swimming pool, two gymnasiums, a sauna, Wi-Fi, and is conveniently located with direct access to the beach. This penthouse is south facing and has views to the garden and swimming pool, as well as out to the sea. It has recently been refurbished with a beautiful new kitchen, and new fittings in the 3 bathrooms. Furthermore it is very stylishly furnished and decorated. The ground level consists of an open plan living room and kitchen, with a practical utility room behind the kitchen. There are two quest bedroom suites on the ground floor; one with exit to the main terrace and the other at the back with a smaller juliette balcony and mountain views. Upstairs is the glorious master bedroom with high vaulted celing, a dressing room and an en-suite bathroom. There are two terraces on this level, one at the back of the bedroom enjoying views to the mountain as well as a large solarium terrace with views to the sea and to Gibraltar. The solarium terrace has an outdoor kitchen, a jacuzzi and plenty or space for outdoor dining, lounging and sunbathing. Features include underfloor heating in the whole apartment, an electric modern fireplace in the living room, new air-conditions. This property can be sold fully furnished, and includes a very large parking space and a storage room. An excellent choice in Torre Bermeja!