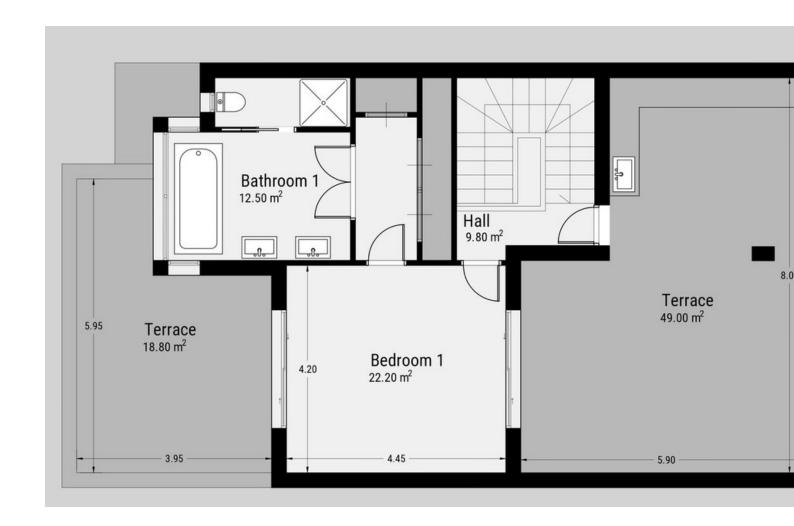

## Sales - Apartment - New Golden Mile 1.750.000€

New Golden Mile Apartment

Community: 12,696 EUR / year IBI: 1,947 EUR / year Rubbish: 204 EUR / year

3

3

206 m2

Magnificent duplex penthouse set in one of the most luxurious frontline beach complexes on the Costa del Sol. Torre Bermeja is an elite beachfront development situated on Estepona's New Golden Mile. Situated in a privileged position the stunning views of the Mediterranean Sea and the Sierra Bermeja mountain range encompass this desirable community. Torre Bermeja is renowned for its five star facilities such as 24 hour security, two outdoor swimming pools, a heated indoor swimming pool, two gymnasiums, a sauna, Wi-Fi, and is conveniently located with direct access to the beach. This penthouse is south facing and has views to the garden and swimming pool, as well as out to the sea. It has recently been refurbished with a beautiful new kitchen, and new fittings in the 3 bathrooms. Furthermore it is very stylishly furnished and decorated. The ground level consists of an open plan living room and kitchen, with a practical utility room behind the kitchen. There are two quest bedroom suites on the ground floor; one with exit to the main terrace and the other at the back with a smaller juliette balcony and mountain views. Upstairs is the glorious master bedroom with high vaulted celing, a dressing room and an en-suite bathroom. There are two terraces on this level, one at the back of the bedroom enjoying views to the mountain as well as a large solarium terrace with views to the sea and to Gibraltar. The solarium terrace has an outdoor kitchen, a jacuzzi and plenty or space for outdoor dining, lounging and sunbathing. Features include underfloor heating in the whole apartment, an electric modern fireplace in the living room, new air-conditions. This property can be sold fully furnished, and includes a very large parking space and a storage room. An excellent choice in Torre Bermeja!