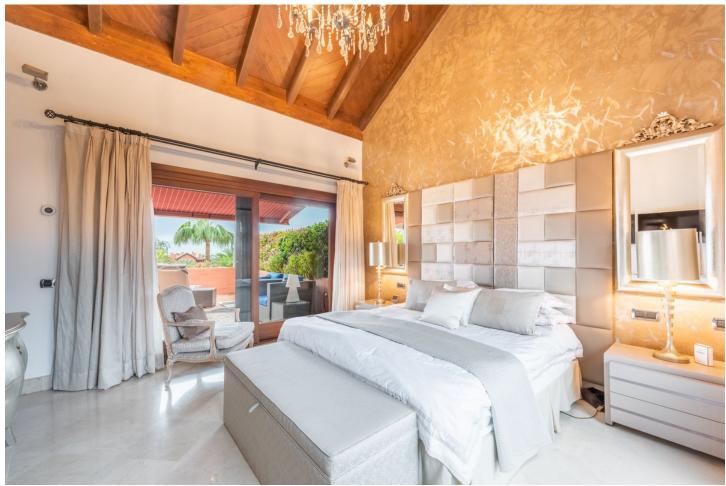

## Sales - Apartment - New Golden Mile 1.750.000€

New Golden Mile Apartment

Community: 12,696 EUR / year IBI: 1,947 EUR / year Rubbish: 204 EUR / year

3

3

206 m2

Magnificent duplex penthouse set in one of the most luxurious frontline beach complexes on the Costa del Sol. Torre Bermeja is an elite beachfront development situated on Estepona's New Golden Mile. Situated in a privileged position the stunning views of the Mediterranean Sea and the Sierra Bermeja mountain range encompass this desirable community. Torre Bermeja is renowned for its five star facilities such as 24 hour security, two outdoor swimming pools, a heated indoor swimming pool, two gymnasiums, a sauna, Wi-Fi, and is conveniently located with direct access to the beach. This penthouse is south facing and has views to the garden and swimming pool, as well as out to the sea. It has recently been refurbished with a beautiful new kitchen, and new fittings in the 3 bathrooms. Furthermore it is very stylishly furnished and decorated. The ground level consists of an open plan living room and kitchen, with a practical utility room behind the kitchen. There are two quest bedroom suites on the ground floor; one with exit to the main terrace and the other at the back with a smaller juliette balcony and mountain views. Upstairs is the glorious master bedroom with high vaulted celing, a dressing room and an en-suite bathroom. There are two terraces on this level, one at the back of the bedroom enjoying views to the mountain as well as a large solarium terrace with views to the sea and to Gibraltar. The solarium terrace has an outdoor kitchen, a jacuzzi and plenty or space for outdoor dining, lounging and sunbathing. Features include underfloor heating in the whole apartment, an electric modern fireplace in the living room, new air-conditions. This property can be sold fully furnished, and includes a very large parking space and a storage room. An excellent choice in Torre Bermeja!