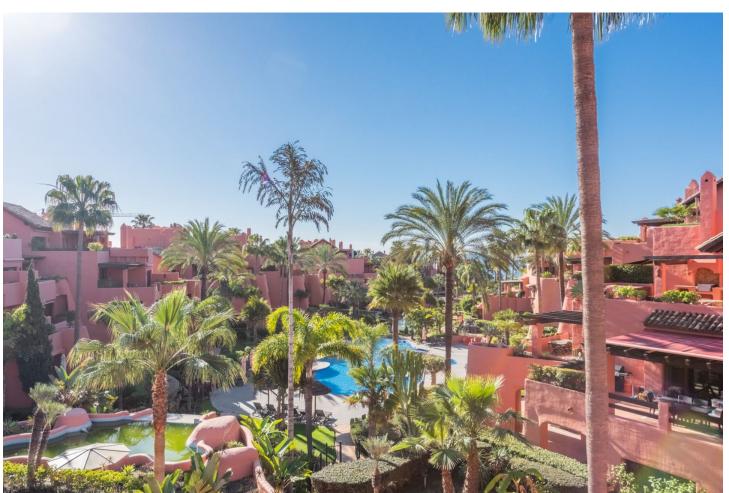

## Sales - Apartment - New Golden Mile 1.750.000€

New Golden Mile Apartment

Community: 12,696 EUR / year IBI: 1,947 EUR / year Rubbish: 204 EUR / year

3

3

206 m2

Magnificent duplex penthouse set in one of the most luxurious frontline beach complexes on the Costa del Sol. Torre Bermeja is an elite beachfront development situated on Estepona's New Golden Mile. Situated in a privileged position the stunning views of the Mediterranean Sea and the Sierra Bermeja mountain range encompass this desirable community. Torre Bermeja is renowned for its five star facilities such as 24 hour security, two outdoor swimming pools, a heated indoor swimming pool, two gymnasiums, a sauna, Wi-Fi, and is conveniently located with direct access to the beach. This penthouse is south facing and has views to the garden and swimming pool, as well as out to the sea. It has recently been refurbished with a beautiful new kitchen, and new fittings in the 3 bathrooms. Furthermore it is very stylishly furnished and decorated. The ground level consists of an open plan living room and kitchen, with a practical utility room behind the kitchen. There are two quest bedroom suites on the ground floor; one with exit to the main terrace and the other at the back with a smaller juliette balcony and mountain views. Upstairs is the glorious master bedroom with high vaulted celing, a dressing room and an en-suite bathroom. There are two terraces on this level, one at the back of the bedroom enjoying views to the mountain as well as a large solarium terrace with views to the sea and to Gibraltar. The solarium terrace has an outdoor kitchen, a jacuzzi and plenty or space for outdoor dining, lounging and sunbathing. Features include underfloor heating in the whole apartment, an electric modern fireplace in the living room, new air-conditions. This property can be sold fully furnished, and includes a very large parking space and a storage room. An excellent choice in Torre Bermeja!