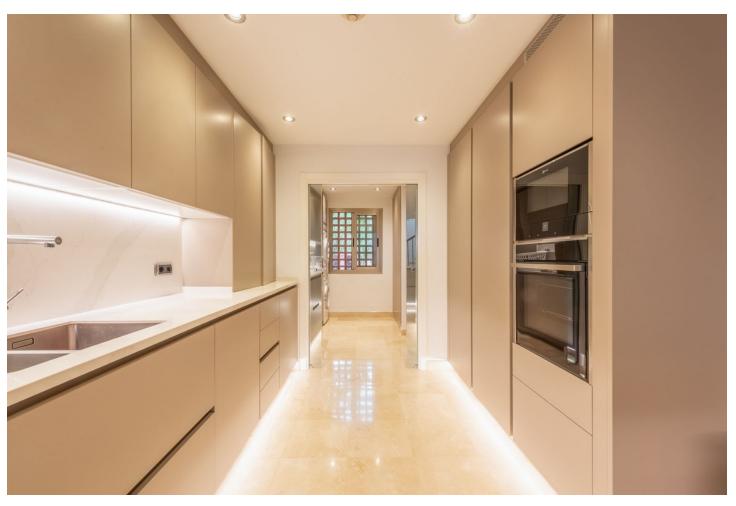

## Sales - Apartment - New Golden Mile 1.750.000€

New Golden Mile Apartment

Community: 12,696 EUR / year IBI: 1,947 EUR / year Rubbish: 204 EUR / year

3

3

206 m2

Magnificent duplex penthouse set in one of the most luxurious frontline beach complexes on the Costa del Sol. Torre Bermeja is an elite beachfront development situated on Estepona's New Golden Mile. Situated in a privileged position the stunning views of the Mediterranean Sea and the Sierra Bermeja mountain range encompass this desirable community. Torre Bermeja is renowned for its five star facilities such as 24 hour security, two outdoor swimming pools, a heated indoor swimming pool, two gymnasiums, a sauna, Wi-Fi, and is conveniently located with direct access to the beach. This penthouse is south facing and has views to the garden and swimming pool, as well as out to the sea. It has recently been refurbished with a beautiful new kitchen, and new fittings in the 3 bathrooms. Furthermore it is very stylishly furnished and decorated. The ground level consists of an open plan living room and kitchen, with a practical utility room behind the kitchen. There are two quest bedroom suites on the ground floor; one with exit to the main terrace and the other at the back with a smaller juliette balcony and mountain views. Upstairs is the glorious master bedroom with high vaulted celing, a dressing room and an en-suite bathroom. There are two terraces on this level, one at the back of the bedroom enjoying views to the mountain as well as a large solarium terrace with views to the sea and to Gibraltar. The solarium terrace has an outdoor kitchen, a jacuzzi and plenty or space for outdoor dining, lounging and sunbathing. Features include underfloor heating in the whole apartment, an electric modern fireplace in the living room, new air-conditions. This property can be sold fully furnished, and includes a very large parking space and a storage room. An excellent choice in Torre Bermeja!