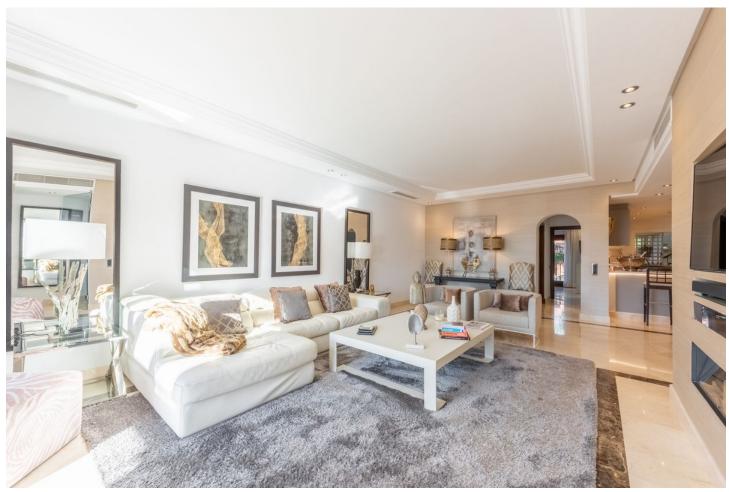

## Sales - Apartment - New Golden Mile 1.750.000€

New Golden Mile Apartment

Community: 12,696 EUR / year IBI: 1,947 EUR / year Rubbish: 204 EUR / year

3

3

206 m2

Magnificent duplex penthouse set in one of the most luxurious frontline beach complexes on the Costa del Sol. Torre Bermeja is an elite beachfront development situated on Estepona's New Golden Mile. Situated in a privileged position the stunning views of the Mediterranean Sea and the Sierra Bermeja mountain range encompass this desirable community. Torre Bermeja is renowned for its five star facilities such as 24 hour security, two outdoor swimming pools, a heated indoor swimming pool, two gymnasiums, a sauna, Wi-Fi, and is conveniently located with direct access to the beach. This penthouse is south facing and has views to the garden and swimming pool, as well as out to the sea. It has recently been refurbished with a beautiful new kitchen, and new fittings in the 3 bathrooms. Furthermore it is very stylishly furnished and decorated. The ground level consists of an open plan living room and kitchen, with a practical utility room behind the kitchen. There are two quest bedroom suites on the ground floor; one with exit to the main terrace and the other at the back with a smaller juliette balcony and mountain views. Upstairs is the glorious master bedroom with high vaulted celing, a dressing room and an en-suite bathroom. There are two terraces on this level, one at the back of the bedroom enjoying views to the mountain as well as a large solarium terrace with views to the sea and to Gibraltar. The solarium terrace has an outdoor kitchen, a jacuzzi and plenty or space for outdoor dining, lounging and sunbathing. Features include underfloor heating in the whole apartment, an electric modern fireplace in the living room, new air-conditions. This property can be sold fully furnished, and includes a very large parking space and a storage room. An excellent choice in Torre Bermeja!