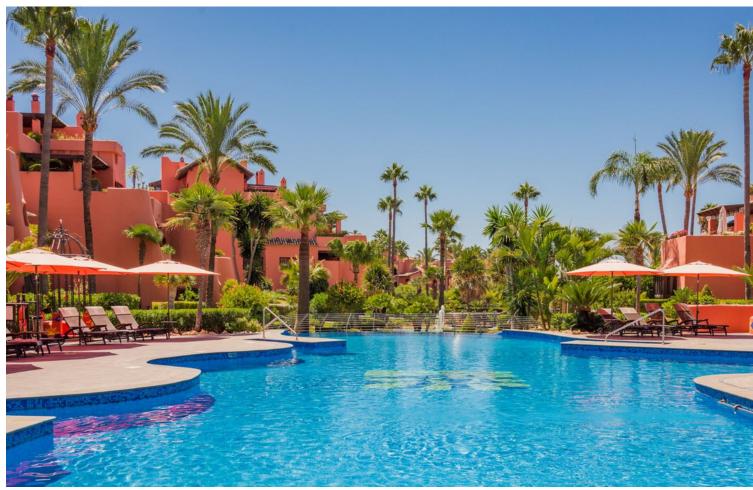

## Sales - Apartment - New Golden Mile 1.750.000€

New Golden Mile Apartment

Community: 12,696 EUR / year IBI: 1,947 EUR / year Rubbish: 204 EUR / year

3

3

206 m2

Magnificent duplex penthouse set in one of the most luxurious frontline beach complexes on the Costa del Sol. Torre Bermeja is an elite beachfront development situated on Estepona's New Golden Mile. Situated in a privileged position the stunning views of the Mediterranean Sea and the Sierra Bermeja mountain range encompass this desirable community. Torre Bermeja is renowned for its five star facilities such as 24 hour security, two outdoor swimming pools, a heated indoor swimming pool, two gymnasiums, a sauna, Wi-Fi, and is conveniently located with direct access to the beach. This penthouse is south facing and has views to the garden and swimming pool, as well as out to the sea. It has recently been refurbished with a beautiful new kitchen, and new fittings in the 3 bathrooms. Furthermore it is very stylishly furnished and decorated. The ground level consists of an open plan living room and kitchen, with a practical utility room behind the kitchen. There are two quest bedroom suites on the ground floor; one with exit to the main terrace and the other at the back with a smaller juliette balcony and mountain views. Upstairs is the glorious master bedroom with high vaulted celing, a dressing room and an en-suite bathroom. There are two terraces on this level, one at the back of the bedroom enjoying views to the mountain as well as a large solarium terrace with views to the sea and to Gibraltar. The solarium terrace has an outdoor kitchen, a jacuzzi and plenty or space for outdoor dining, lounging and sunbathing. Features include underfloor heating in the whole apartment, an electric modern fireplace in the living room, new air-conditions. This property can be sold fully furnished, and includes a very large parking space and a storage room. An excellent choice in Torre Bermeja!