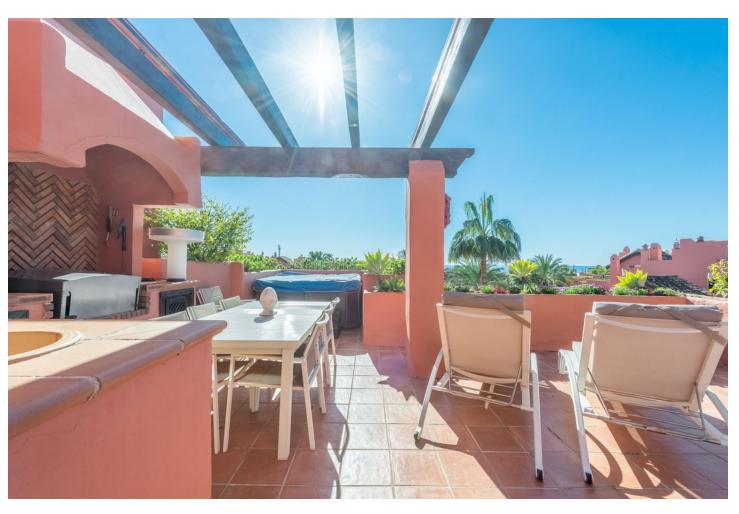

## Sales - Apartment - New Golden Mile 1.750.000€

New Golden Mile Apartment

Community: 12,696 EUR / year IBI: 1,947 EUR / year Rubbish: 204 EUR / year

3

3

206 m2

Magnificent duplex penthouse set in one of the most luxurious frontline beach complexes on the Costa del Sol. Torre Bermeja is an elite beachfront development situated on Estepona's New Golden Mile. Situated in a privileged position the stunning views of the Mediterranean Sea and the Sierra Bermeja mountain range encompass this desirable community. Torre Bermeja is renowned for its five star facilities such as 24 hour security, two outdoor swimming pools, a heated indoor swimming pool, two gymnasiums, a sauna, Wi-Fi, and is conveniently located with direct access to the beach. This penthouse is south facing and has views to the garden and swimming pool, as well as out to the sea. It has recently been refurbished with a beautiful new kitchen, and new fittings in the 3 bathrooms. Furthermore it is very stylishly furnished and decorated. The ground level consists of an open plan living room and kitchen, with a practical utility room behind the kitchen. There are two quest bedroom suites on the ground floor; one with exit to the main terrace and the other at the back with a smaller juliette balcony and mountain views. Upstairs is the glorious master bedroom with high vaulted celing, a dressing room and an en-suite bathroom. There are two terraces on this level, one at the back of the bedroom enjoying views to the mountain as well as a large solarium terrace with views to the sea and to Gibraltar. The solarium terrace has an outdoor kitchen, a jacuzzi and plenty or space for outdoor dining, lounging and sunbathing. Features include underfloor heating in the whole apartment, an electric modern fireplace in the living room, new air-conditions. This property can be sold fully furnished, and includes a very large parking space and a storage room. An excellent choice in Torre Bermeja!