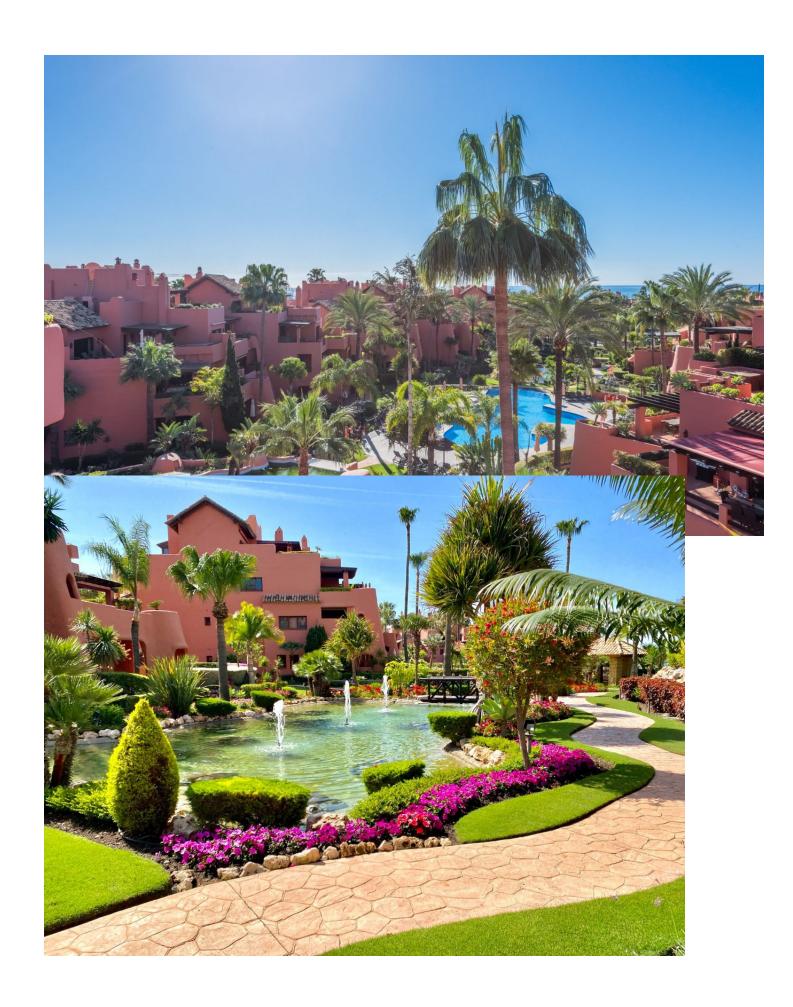

## Sales - Apartment - New Golden Mile 1.750.000€

New Golden Mile Apartment

Community: 12,696 EUR / year IBI: 1,947 EUR / year Rubbish: 204 EUR / year

3

3

206 m2

Magnificent duplex penthouse set in one of the most luxurious frontline beach complexes on the Costa del Sol. Torre Bermeja is an elite beachfront development situated on Estepona's New Golden Mile. Situated in a privileged position the stunning views of the Mediterranean Sea and the Sierra Bermeja mountain range encompass this desirable community. Torre Bermeja is renowned for its five star facilities such as 24 hour security, two outdoor swimming pools, a heated indoor swimming pool, two gymnasiums, a sauna, Wi-Fi, and is conveniently located with direct access to the beach. This penthouse is south facing and has views to the garden and swimming pool, as well as out to the sea. It has recently been refurbished with a beautiful new kitchen, and new fittings in the 3 bathrooms. Furthermore it is very stylishly furnished and decorated. The ground level consists of an open plan living room and kitchen, with a practical utility room behind the kitchen. There are two quest bedroom suites on the ground floor; one with exit to the main terrace and the other at the back with a smaller juliette balcony and mountain views. Upstairs is the glorious master bedroom with high vaulted celing, a dressing room and an en-suite bathroom. There are two terraces on this level, one at the back of the bedroom enjoying views to the mountain as well as a large solarium terrace with views to the sea and to Gibraltar. The solarium terrace has an outdoor kitchen, a jacuzzi and plenty or space for outdoor dining, lounging and sunbathing. Features include underfloor heating in the whole apartment, an electric modern fireplace in the living room, new air-conditions. This property can be sold fully furnished, and includes a very large parking space and a storage room. An excellent choice in Torre Bermeja!