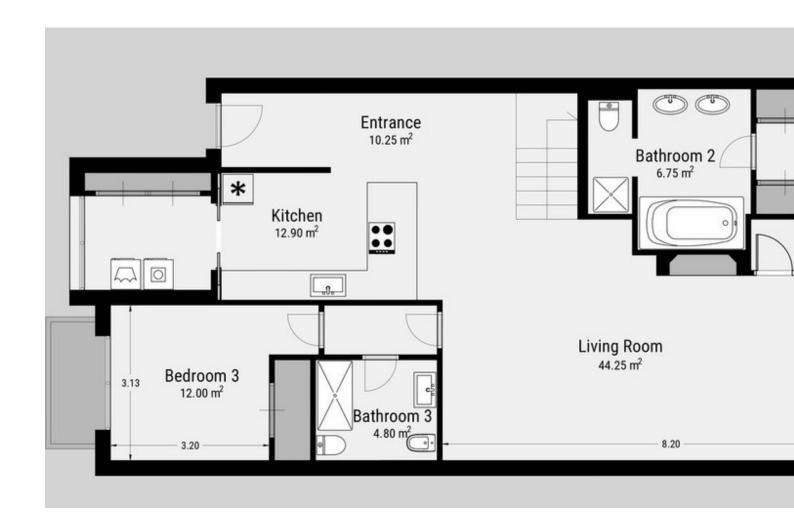

## Sales - Apartment - New Golden Mile 1.750.000€

New Golden Mile Apartment

Community: 12,696 EUR / year IBI: 1,947 EUR / year Rubbish: 204 EUR / year

3

3

206 m2

Magnificent duplex penthouse set in one of the most luxurious frontline beach complexes on the Costa del Sol. Torre Bermeja is an elite beachfront development situated on Estepona's New Golden Mile. Situated in a privileged position the stunning views of the Mediterranean Sea and the Sierra Bermeja mountain range encompass this desirable community. Torre Bermeja is renowned for its five star facilities such as 24 hour security, two outdoor swimming pools, a heated indoor swimming pool, two gymnasiums, a sauna, Wi-Fi, and is conveniently located with direct access to the beach. This penthouse is south facing and has views to the garden and swimming pool, as well as out to the sea. It has recently been refurbished with a beautiful new kitchen, and new fittings in the 3 bathrooms. Furthermore it is very stylishly furnished and decorated. The ground level consists of an open plan living room and kitchen, with a practical utility room behind the kitchen. There are two quest bedroom suites on the ground floor; one with exit to the main terrace and the other at the back with a smaller juliette balcony and mountain views. Upstairs is the glorious master bedroom with high vaulted celing, a dressing room and an en-suite bathroom. There are two terraces on this level, one at the back of the bedroom enjoying views to the mountain as well as a large solarium terrace with views to the sea and to Gibraltar. The solarium terrace has an outdoor kitchen, a jacuzzi and plenty or space for outdoor dining, lounging and sunbathing. Features include underfloor heating in the whole apartment, an electric modern fireplace in the living room, new air-conditions. This property can be sold fully furnished, and includes a very large parking space and a storage room. An excellent choice in Torre Bermeja!