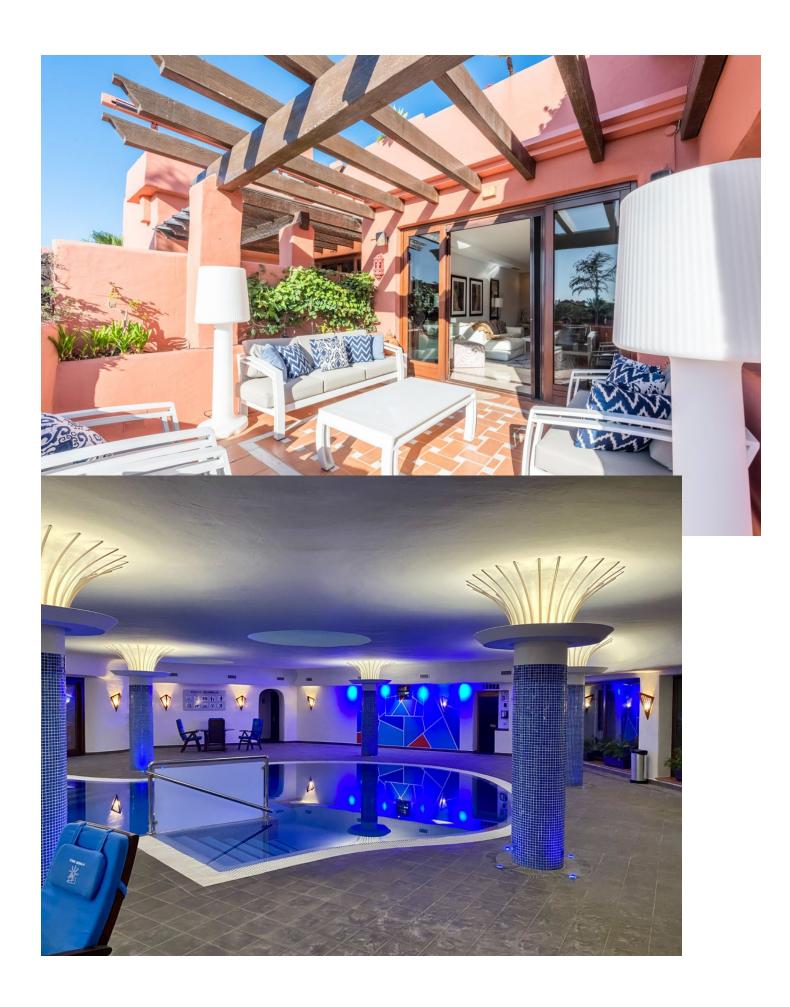

## Sales - Apartment - New Golden Mile 1.750.000€

New Golden Mile Apartment

Community: 12,696 EUR / year IBI: 1,947 EUR / year Rubbish: 204 EUR / year

3

3

206 m2

Magnificent duplex penthouse set in one of the most luxurious frontline beach complexes on the Costa del Sol. Torre Bermeja is an elite beachfront development situated on Estepona's New Golden Mile. Situated in a privileged position the stunning views of the Mediterranean Sea and the Sierra Bermeja mountain range encompass this desirable community. Torre Bermeja is renowned for its five star facilities such as 24 hour security, two outdoor swimming pools, a heated indoor swimming pool, two gymnasiums, a sauna, Wi-Fi, and is conveniently located with direct access to the beach. This penthouse is south facing and has views to the garden and swimming pool, as well as out to the sea. It has recently been refurbished with a beautiful new kitchen, and new fittings in the 3 bathrooms. Furthermore it is very stylishly furnished and decorated. The ground level consists of an open plan living room and kitchen, with a practical utility room behind the kitchen. There are two quest bedroom suites on the ground floor; one with exit to the main terrace and the other at the back with a smaller juliette balcony and mountain views. Upstairs is the glorious master bedroom with high vaulted celing, a dressing room and an en-suite bathroom. There are two terraces on this level, one at the back of the bedroom enjoying views to the mountain as well as a large solarium terrace with views to the sea and to Gibraltar. The solarium terrace has an outdoor kitchen, a jacuzzi and plenty or space for outdoor dining, lounging and sunbathing. Features include underfloor heating in the whole apartment, an electric modern fireplace in the living room, new air-conditions. This property can be sold fully furnished, and includes a very large parking space and a storage room. An excellent choice in Torre Bermeja!