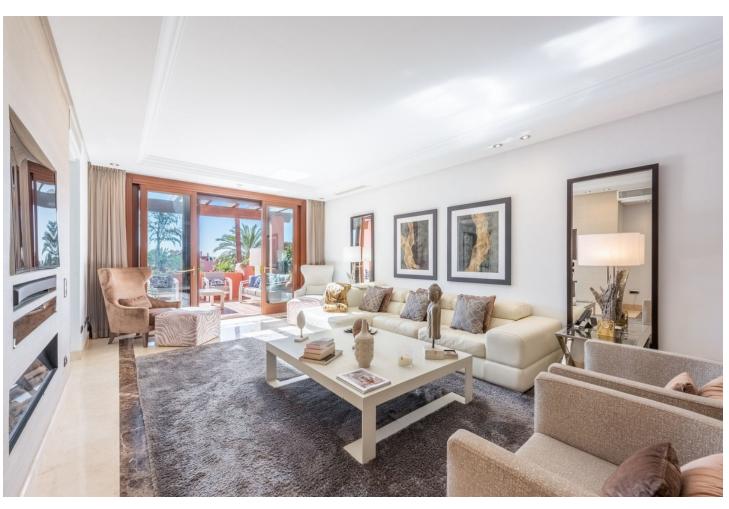

## Sales - Apartment - New Golden Mile 1.750.000€

New Golden Mile Apartment

Community: 12,696 EUR / year IBI: 1,947 EUR / year Rubbish: 204 EUR / year

3

3

206 m2

Magnificent duplex penthouse set in one of the most luxurious frontline beach complexes on the Costa del Sol. Torre Bermeja is an elite beachfront development situated on Estepona's New Golden Mile. Situated in a privileged position the stunning views of the Mediterranean Sea and the Sierra Bermeja mountain range encompass this desirable community. Torre Bermeja is renowned for its five star facilities such as 24 hour security, two outdoor swimming pools, a heated indoor swimming pool, two gymnasiums, a sauna, Wi-Fi, and is conveniently located with direct access to the beach. This penthouse is south facing and has views to the garden and swimming pool, as well as out to the sea. It has recently been refurbished with a beautiful new kitchen, and new fittings in the 3 bathrooms. Furthermore it is very stylishly furnished and decorated. The ground level consists of an open plan living room and kitchen, with a practical utility room behind the kitchen. There are two quest bedroom suites on the ground floor; one with exit to the main terrace and the other at the back with a smaller juliette balcony and mountain views. Upstairs is the glorious master bedroom with high vaulted celing, a dressing room and an en-suite bathroom. There are two terraces on this level, one at the back of the bedroom enjoying views to the mountain as well as a large solarium terrace with views to the sea and to Gibraltar. The solarium terrace has an outdoor kitchen, a jacuzzi and plenty or space for outdoor dining, lounging and sunbathing. Features include underfloor heating in the whole apartment, an electric modern fireplace in the living room, new air-conditions. This property can be sold fully furnished, and includes a very large parking space and a storage room. An excellent choice in Torre Bermeja!