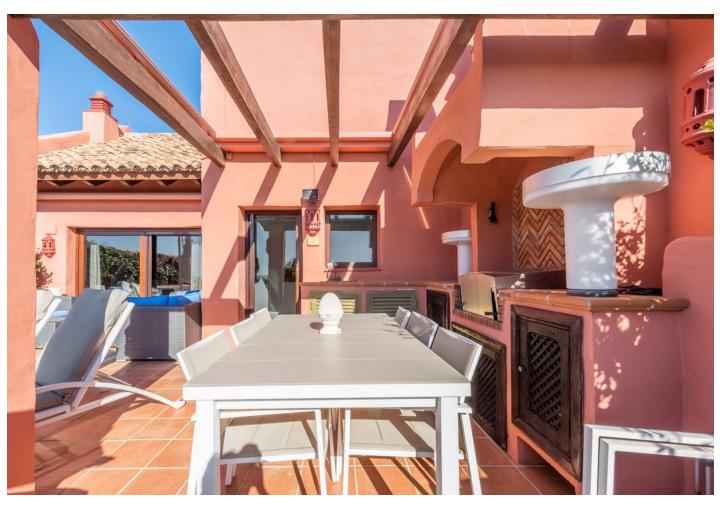

## Sales - Apartment - New Golden Mile 1.750.000€

New Golden Mile Apartment

Community: 12,696 EUR / year IBI: 1,947 EUR / year Rubbish: 204 EUR / year

3

3

206 m2

Magnificent duplex penthouse set in one of the most luxurious frontline beach complexes on the Costa del Sol. Torre Bermeja is an elite beachfront development situated on Estepona's New Golden Mile. Situated in a privileged position the stunning views of the Mediterranean Sea and the Sierra Bermeja mountain range encompass this desirable community. Torre Bermeja is renowned for its five star facilities such as 24 hour security, two outdoor swimming pools, a heated indoor swimming pool, two gymnasiums, a sauna, Wi-Fi, and is conveniently located with direct access to the beach. This penthouse is south facing and has views to the garden and swimming pool, as well as out to the sea. It has recently been refurbished with a beautiful new kitchen, and new fittings in the 3 bathrooms. Furthermore it is very stylishly furnished and decorated. The ground level consists of an open plan living room and kitchen, with a practical utility room behind the kitchen. There are two quest bedroom suites on the ground floor; one with exit to the main terrace and the other at the back with a smaller juliette balcony and mountain views. Upstairs is the glorious master bedroom with high vaulted celing, a dressing room and an en-suite bathroom. There are two terraces on this level, one at the back of the bedroom enjoying views to the mountain as well as a large solarium terrace with views to the sea and to Gibraltar. The solarium terrace has an outdoor kitchen, a jacuzzi and plenty or space for outdoor dining, lounging and sunbathing. Features include underfloor heating in the whole apartment, an electric modern fireplace in the living room, new air-conditions. This property can be sold fully furnished, and includes a very large parking space and a storage room. An excellent choice in Torre Bermeja!