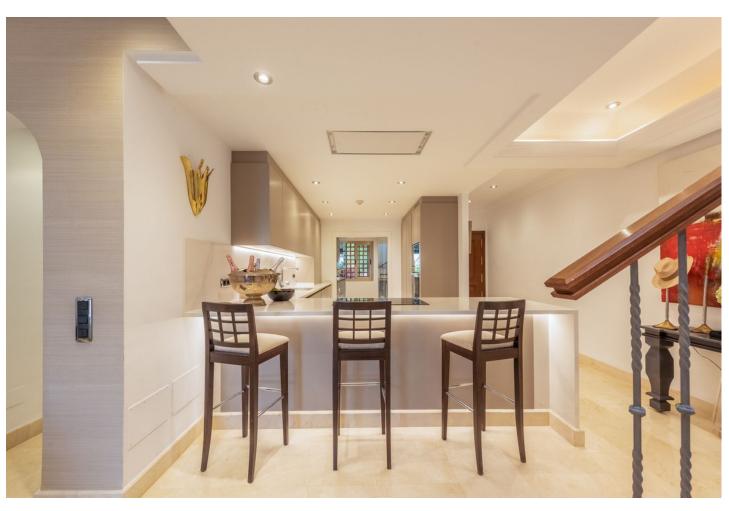

## Sales - Apartment - New Golden Mile 1.750.000€

New Golden Mile Apartment

Community: 12,696 EUR / year IBI: 1,947 EUR / year Rubbish: 204 EUR / year

3

3

206 m2

Magnificent duplex penthouse set in one of the most luxurious frontline beach complexes on the Costa del Sol. Torre Bermeja is an elite beachfront development situated on Estepona's New Golden Mile. Situated in a privileged position the stunning views of the Mediterranean Sea and the Sierra Bermeja mountain range encompass this desirable community. Torre Bermeja is renowned for its five star facilities such as 24 hour security, two outdoor swimming pools, a heated indoor swimming pool, two gymnasiums, a sauna, Wi-Fi, and is conveniently located with direct access to the beach. This penthouse is south facing and has views to the garden and swimming pool, as well as out to the sea. It has recently been refurbished with a beautiful new kitchen, and new fittings in the 3 bathrooms. Furthermore it is very stylishly furnished and decorated. The ground level consists of an open plan living room and kitchen, with a practical utility room behind the kitchen. There are two quest bedroom suites on the ground floor; one with exit to the main terrace and the other at the back with a smaller juliette balcony and mountain views. Upstairs is the glorious master bedroom with high vaulted celing, a dressing room and an en-suite bathroom. There are two terraces on this level, one at the back of the bedroom enjoying views to the mountain as well as a large solarium terrace with views to the sea and to Gibraltar. The solarium terrace has an outdoor kitchen, a jacuzzi and plenty or space for outdoor dining, lounging and sunbathing. Features include underfloor heating in the whole apartment, an electric modern fireplace in the living room, new air-conditions. This property can be sold fully furnished, and includes a very large parking space and a storage room. An excellent choice in Torre Bermeja!