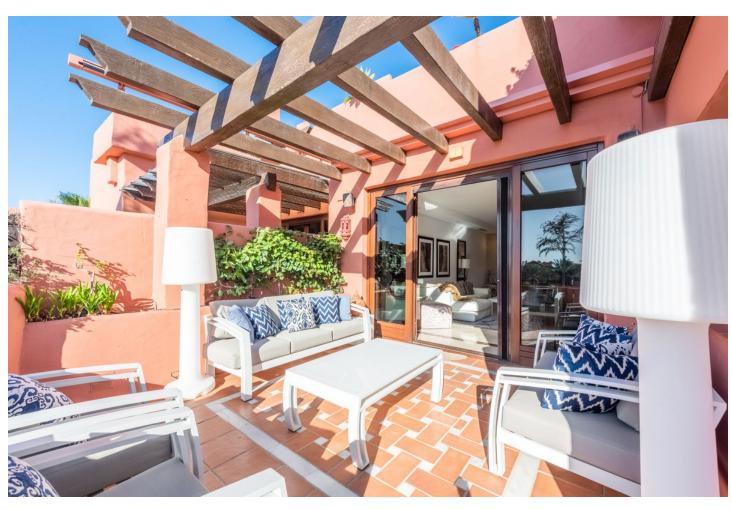

## Sales - Apartment - New Golden Mile 1.750.000€

New Golden Mile Apartment

Community: 12,696 EUR / year IBI: 1,947 EUR / year Rubbish: 204 EUR / year

3

3

206 m2

Magnificent duplex penthouse set in one of the most luxurious frontline beach complexes on the Costa del Sol. Torre Bermeja is an elite beachfront development situated on Estepona's New Golden Mile. Situated in a privileged position the stunning views of the Mediterranean Sea and the Sierra Bermeja mountain range encompass this desirable community. Torre Bermeja is renowned for its five star facilities such as 24 hour security, two outdoor swimming pools, a heated indoor swimming pool, two gymnasiums, a sauna, Wi-Fi, and is conveniently located with direct access to the beach. This penthouse is south facing and has views to the garden and swimming pool, as well as out to the sea. It has recently been refurbished with a beautiful new kitchen, and new fittings in the 3 bathrooms. Furthermore it is very stylishly furnished and decorated. The ground level consists of an open plan living room and kitchen, with a practical utility room behind the kitchen. There are two quest bedroom suites on the ground floor; one with exit to the main terrace and the other at the back with a smaller juliette balcony and mountain views. Upstairs is the glorious master bedroom with high vaulted celing, a dressing room and an en-suite bathroom. There are two terraces on this level, one at the back of the bedroom enjoying views to the mountain as well as a large solarium terrace with views to the sea and to Gibraltar. The solarium terrace has an outdoor kitchen, a jacuzzi and plenty or space for outdoor dining, lounging and sunbathing. Features include underfloor heating in the whole apartment, an electric modern fireplace in the living room, new air-conditions. This property can be sold fully furnished, and includes a very large parking space and a storage room. An excellent choice in Torre Bermeja!