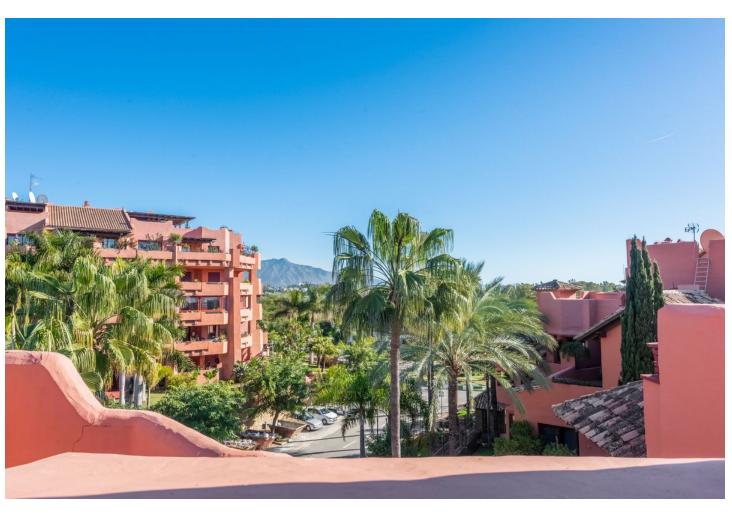

## Sales - Apartment - New Golden Mile 1.750.000€

New Golden Mile Apartment

Community: 12,696 EUR / year IBI: 1,947 EUR / year Rubbish: 204 EUR / year

3

3

206 m2

Magnificent duplex penthouse set in one of the most luxurious frontline beach complexes on the Costa del Sol. Torre Bermeja is an elite beachfront development situated on Estepona's New Golden Mile. Situated in a privileged position the stunning views of the Mediterranean Sea and the Sierra Bermeja mountain range encompass this desirable community. Torre Bermeja is renowned for its five star facilities such as 24 hour security, two outdoor swimming pools, a heated indoor swimming pool, two gymnasiums, a sauna, Wi-Fi, and is conveniently located with direct access to the beach. This penthouse is south facing and has views to the garden and swimming pool, as well as out to the sea. It has recently been refurbished with a beautiful new kitchen, and new fittings in the 3 bathrooms. Furthermore it is very stylishly furnished and decorated. The ground level consists of an open plan living room and kitchen, with a practical utility room behind the kitchen. There are two quest bedroom suites on the ground floor; one with exit to the main terrace and the other at the back with a smaller juliette balcony and mountain views. Upstairs is the glorious master bedroom with high vaulted celing, a dressing room and an en-suite bathroom. There are two terraces on this level, one at the back of the bedroom enjoying views to the mountain as well as a large solarium terrace with views to the sea and to Gibraltar. The solarium terrace has an outdoor kitchen, a jacuzzi and plenty or space for outdoor dining, lounging and sunbathing. Features include underfloor heating in the whole apartment, an electric modern fireplace in the living room, new air-conditions. This property can be sold fully furnished, and includes a very large parking space and a storage room. An excellent choice in Torre Bermeja!