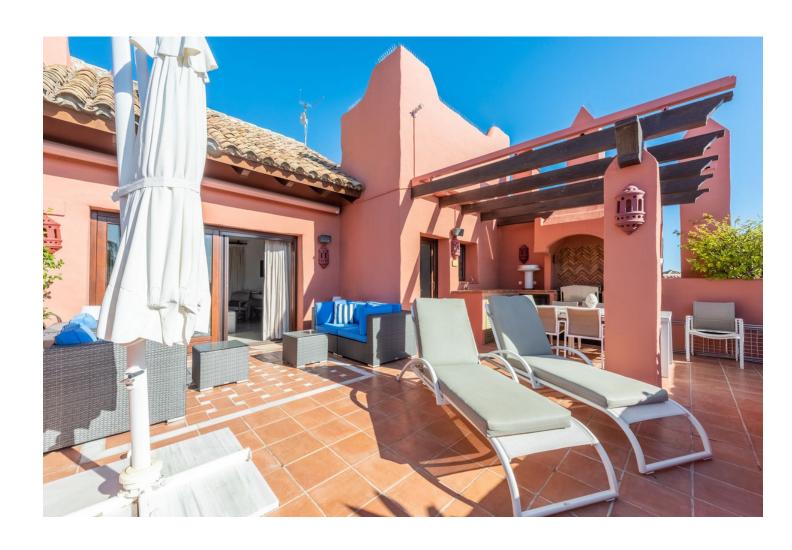

## Sales - Apartment - New Golden Mile 1.750.000€

New Golden Mile Apartment

Community: 12,696 EUR / year IBI: 1,947 EUR / year Rubbish: 204 EUR / year

3

3

206 m2

Magnificent duplex penthouse set in one of the most luxurious frontline beach complexes on the Costa del Sol. Torre Bermeja is an elite beachfront development situated on Estepona's New Golden Mile. Situated in a privileged position the stunning views of the Mediterranean Sea and the Sierra Bermeja mountain range encompass this desirable community. Torre Bermeja is renowned for its five star facilities such as 24 hour security, two outdoor swimming pools, a heated indoor swimming pool, two gymnasiums, a sauna, Wi-Fi, and is conveniently located with direct access to the beach. This penthouse is south facing and has views to the garden and swimming pool, as well as out to the sea. It has recently been refurbished with a beautiful new kitchen, and new fittings in the 3 bathrooms. Furthermore it is very stylishly furnished and decorated. The ground level consists of an open plan living room and kitchen, with a practical utility room behind the kitchen. There are two quest bedroom suites on the ground floor; one with exit to the main terrace and the other at the back with a smaller juliette balcony and mountain views. Upstairs is the glorious master bedroom with high vaulted celing, a dressing room and an en-suite bathroom. There are two terraces on this level, one at the back of the bedroom enjoying views to the mountain as well as a large solarium terrace with views to the sea and to Gibraltar. The solarium terrace has an outdoor kitchen, a jacuzzi and plenty or space for outdoor dining, lounging and sunbathing. Features include underfloor heating in the whole apartment, an electric modern fireplace in the living room, new air-conditions. This property can be sold fully furnished, and includes a very large parking space and a storage room. An excellent choice in Torre Bermeja!