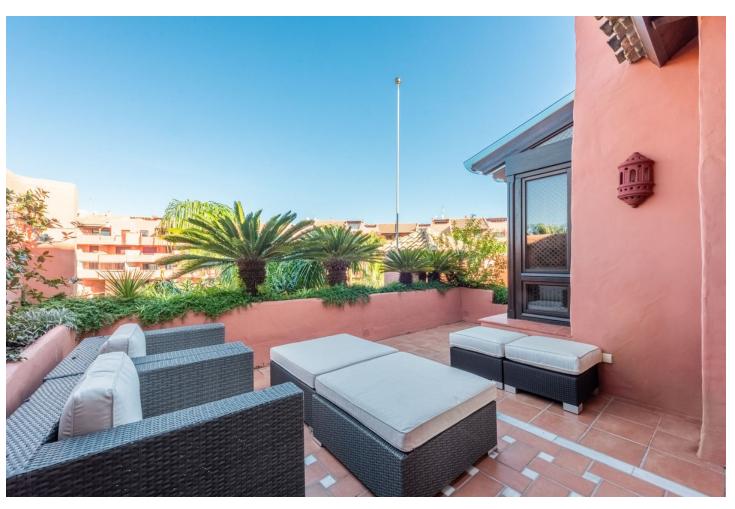

## Sales - Apartment - New Golden Mile 1.750.000€

New Golden Mile Apartment

Community: 12,696 EUR / year IBI: 1,947 EUR / year Rubbish: 204 EUR / year

3

3

206 m2

Magnificent duplex penthouse set in one of the most luxurious frontline beach complexes on the Costa del Sol. Torre Bermeja is an elite beachfront development situated on Estepona's New Golden Mile. Situated in a privileged position the stunning views of the Mediterranean Sea and the Sierra Bermeja mountain range encompass this desirable community. Torre Bermeja is renowned for its five star facilities such as 24 hour security, two outdoor swimming pools, a heated indoor swimming pool, two gymnasiums, a sauna, Wi-Fi, and is conveniently located with direct access to the beach. This penthouse is south facing and has views to the garden and swimming pool, as well as out to the sea. It has recently been refurbished with a beautiful new kitchen, and new fittings in the 3 bathrooms. Furthermore it is very stylishly furnished and decorated. The ground level consists of an open plan living room and kitchen, with a practical utility room behind the kitchen. There are two quest bedroom suites on the ground floor; one with exit to the main terrace and the other at the back with a smaller juliette balcony and mountain views. Upstairs is the glorious master bedroom with high vaulted celing, a dressing room and an en-suite bathroom. There are two terraces on this level, one at the back of the bedroom enjoying views to the mountain as well as a large solarium terrace with views to the sea and to Gibraltar. The solarium terrace has an outdoor kitchen, a jacuzzi and plenty or space for outdoor dining, lounging and sunbathing. Features include underfloor heating in the whole apartment, an electric modern fireplace in the living room, new air-conditions. This property can be sold fully furnished, and includes a very large parking space and a storage room. An excellent choice in Torre Bermeja!