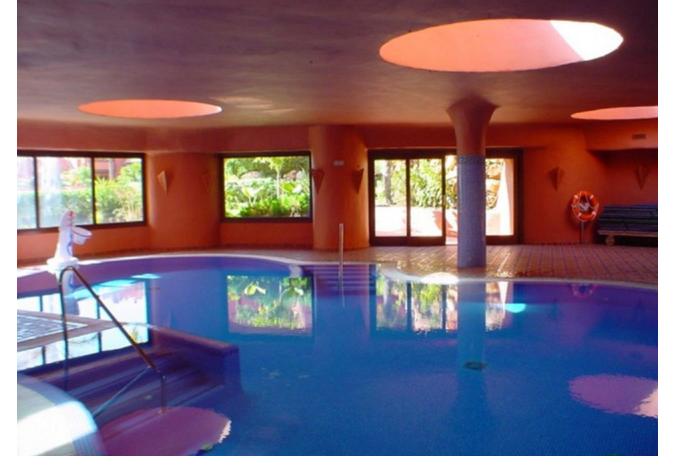

## Sales - Apartment - New Golden Mile 1.750.000€

New Golden Mile Apartment

Community: 12,696 EUR / year IBI: 1,947 EUR / year Rubbish: 204 EUR / year

3

3

206 m2

Magnificent duplex penthouse set in one of the most luxurious frontline beach complexes on the Costa del Sol. Torre Bermeja is an elite beachfront development situated on Estepona's New Golden Mile. Situated in a privileged position the stunning views of the Mediterranean Sea and the Sierra Bermeja mountain range encompass this desirable community. Torre Bermeja is renowned for its five star facilities such as 24 hour security, two outdoor swimming pools, a heated indoor swimming pool, two gymnasiums, a sauna, Wi-Fi, and is conveniently located with direct access to the beach. This penthouse is south facing and has views to the garden and swimming pool, as well as out to the sea. It has recently been refurbished with a beautiful new kitchen, and new fittings in the 3 bathrooms. Furthermore it is very stylishly furnished and decorated. The ground level consists of an open plan living room and kitchen, with a practical utility room behind the kitchen. There are two quest bedroom suites on the ground floor; one with exit to the main terrace and the other at the back with a smaller juliette balcony and mountain views. Upstairs is the glorious master bedroom with high vaulted celing, a dressing room and an en-suite bathroom. There are two terraces on this level, one at the back of the bedroom enjoying views to the mountain as well as a large solarium terrace with views to the sea and to Gibraltar. The solarium terrace has an outdoor kitchen, a jacuzzi and plenty or space for outdoor dining, lounging and sunbathing. Features include underfloor heating in the whole apartment, an electric modern fireplace in the living room, new air-conditions. This property can be sold fully furnished, and includes a very large parking space and a storage room. An excellent choice in Torre Bermeja!