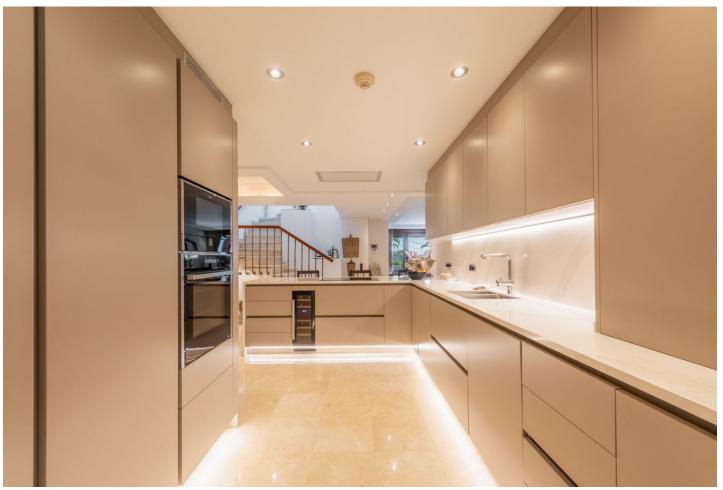

## Sales - Apartment - New Golden Mile 1.750.000€

New Golden Mile Apartment

Community: 12,696 EUR / year IBI: 1,947 EUR / year Rubbish: 204 EUR / year

3

3

206 m2

Magnificent duplex penthouse set in one of the most luxurious frontline beach complexes on the Costa del Sol. Torre Bermeja is an elite beachfront development situated on Estepona's New Golden Mile. Situated in a privileged position the stunning views of the Mediterranean Sea and the Sierra Bermeja mountain range encompass this desirable community. Torre Bermeja is renowned for its five star facilities such as 24 hour security, two outdoor swimming pools, a heated indoor swimming pool, two gymnasiums, a sauna, Wi-Fi, and is conveniently located with direct access to the beach. This penthouse is south facing and has views to the garden and swimming pool, as well as out to the sea. It has recently been refurbished with a beautiful new kitchen, and new fittings in the 3 bathrooms. Furthermore it is very stylishly furnished and decorated. The ground level consists of an open plan living room and kitchen, with a practical utility room behind the kitchen. There are two quest bedroom suites on the ground floor; one with exit to the main terrace and the other at the back with a smaller juliette balcony and mountain views. Upstairs is the glorious master bedroom with high vaulted celing, a dressing room and an en-suite bathroom. There are two terraces on this level, one at the back of the bedroom enjoying views to the mountain as well as a large solarium terrace with views to the sea and to Gibraltar. The solarium terrace has an outdoor kitchen, a jacuzzi and plenty or space for outdoor dining, lounging and sunbathing. Features include underfloor heating in the whole apartment, an electric modern fireplace in the living room, new air-conditions. This property can be sold fully furnished, and includes a very large parking space and a storage room. An excellent choice in Torre Bermeja!