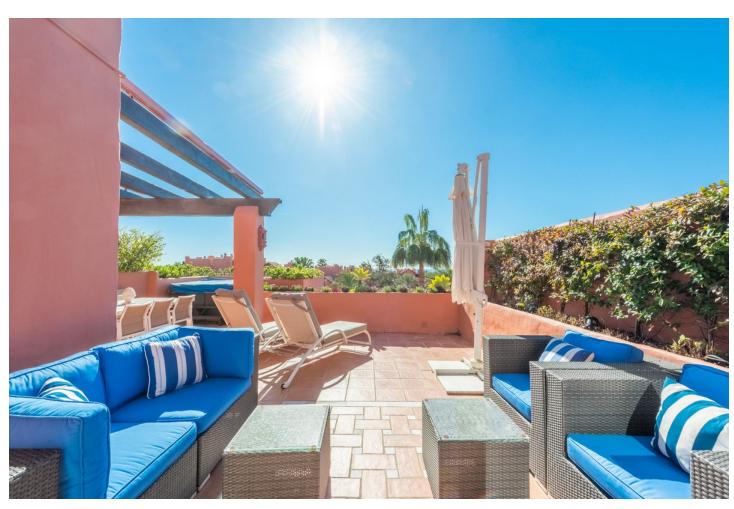

## Sales - Apartment - New Golden Mile 1.750.000€

New Golden Mile Apartment

Community: 12,696 EUR / year IBI: 1,947 EUR / year Rubbish: 204 EUR / year

3

3

206 m2

Magnificent duplex penthouse set in one of the most luxurious frontline beach complexes on the Costa del Sol. Torre Bermeja is an elite beachfront development situated on Estepona's New Golden Mile. Situated in a privileged position the stunning views of the Mediterranean Sea and the Sierra Bermeja mountain range encompass this desirable community. Torre Bermeja is renowned for its five star facilities such as 24 hour security, two outdoor swimming pools, a heated indoor swimming pool, two gymnasiums, a sauna, Wi-Fi, and is conveniently located with direct access to the beach. This penthouse is south facing and has views to the garden and swimming pool, as well as out to the sea. It has recently been refurbished with a beautiful new kitchen, and new fittings in the 3 bathrooms. Furthermore it is very stylishly furnished and decorated. The ground level consists of an open plan living room and kitchen, with a practical utility room behind the kitchen. There are two quest bedroom suites on the ground floor; one with exit to the main terrace and the other at the back with a smaller juliette balcony and mountain views. Upstairs is the glorious master bedroom with high vaulted celing, a dressing room and an en-suite bathroom. There are two terraces on this level, one at the back of the bedroom enjoying views to the mountain as well as a large solarium terrace with views to the sea and to Gibraltar. The solarium terrace has an outdoor kitchen, a jacuzzi and plenty or space for outdoor dining, lounging and sunbathing. Features include underfloor heating in the whole apartment, an electric modern fireplace in the living room, new air-conditions. This property can be sold fully furnished, and includes a very large parking space and a storage room. An excellent choice in Torre Bermeja!