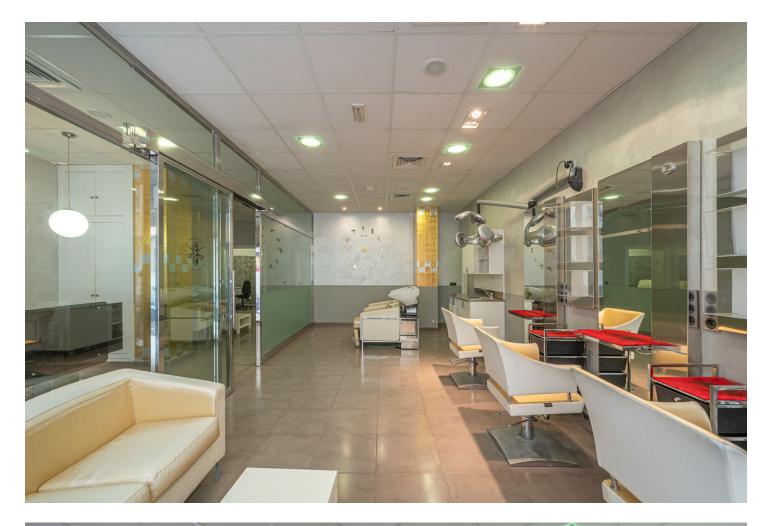

## IBI: 891 EUR / year

Discover the commercial space of your dreams in a privileged location! This completely renovated street-level space offers you the opportunity to carry out your commercial activity in a cozy and functional environment. Upon entering, you will find an elegant hall and entrance that leads you to a spacious room, perfect for comfortably and efficiently developing your business. In addition, the space has a waiting room, ideal for welcoming your clients with comfort. For added versatility, you will find a private office, perfect for holding meetings or working in a more focused manner. Additionally, you will have access to a full bathroom for added comfort and privacy. But that's not all, this space has three additional rooms, all interconnected, which allows you to adapt them to your specific needs. It also includes a practical office area for storing your products or materials. The location of this space is simply unbeatable, just a few meters from the seaside promenade and surrounded by all kinds of services. It also has a processed license for an aesthetic center, allowing you to start your business quickly and smoothly. And don't worry about the heat, as all the rooms have air conditioning. Furthermore, the space is part of a private community, which gives you the opportunity to enjoy the communal pool on the upper floor of the building. Imagine relaxing after a day of work in this urban oasis. Don't miss the opportunity to learn more details about this incredible space. Don't hesitate to contact us for more information! And if you need financing, we will provide advice at no cost. Make your commercial dreams come true in this marvelous space!