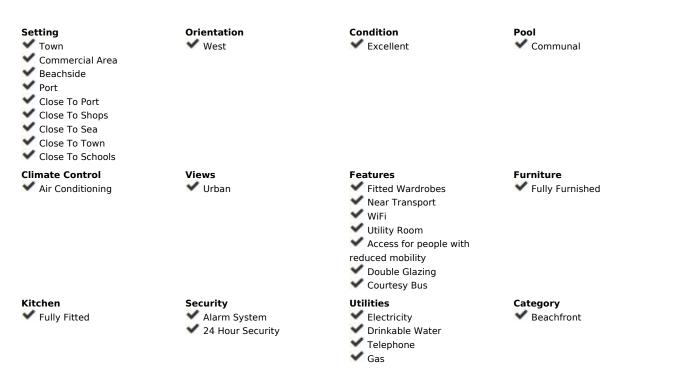

## IBI: 891 EUR / year

Discover the commercial space of your dreams in a privileged location! This completely renovated street-level space offers you the opportunity to carry out your commercial activity in a cozy and functional environment. Upon entering, you will find an elegant hall and entrance that leads you to a spacious room, perfect for comfortably and efficiently developing your business. In addition, the space has a waiting room, ideal for welcoming your clients with comfort. For added versatility, you will find a private office, perfect for holding meetings or working in a more focused manner. Additionally, you will have access to a full bathroom for added comfort and privacy. But that's not all, this space has three additional rooms, all interconnected, which allows you to adapt them to your specific needs. It also includes a practical office area for storing your products or materials. The location of this space is simply unbeatable, just a few meters from the seaside promenade and surrounded by all kinds of services. It also has a processed license for an aesthetic center, allowing you to start your business quickly and smoothly. And don't worry about the heat, as all the rooms have air conditioning. Furthermore, the space is part of a private community, which gives you the opportunity to enjoy the communal pool on the upper floor of the building. Imagine relaxing after a day of work in this urban oasis. Don't miss the opportunity to learn more details about this incredible space. Don't hesitate to contact us for more information! And if you need financing, we will provide advice at no cost. Make your commercial dreams come true in this marvelous space!