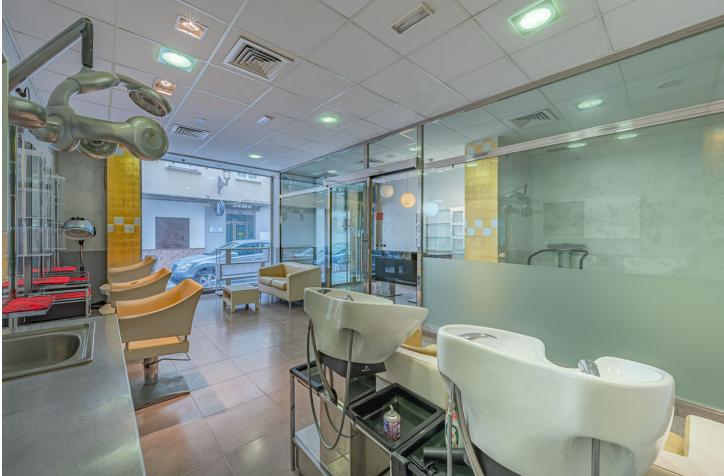

## IBI: 891 EUR / year

Discover the commercial space of your dreams in a privileged location! This completely renovated street-level space offers you the opportunity to carry out your commercial activity in a cozy and functional environment. Upon entering, you will find an elegant hall and entrance that leads you to a spacious room, perfect for comfortably and efficiently developing your business. In addition, the space has a waiting room, ideal for welcoming your clients with comfort. For added versatility, you will find a private office, perfect for holding meetings or working in a more focused manner. Additionally, you will have access to a full bathroom for added comfort and privacy. But that's not all, this space has three additional rooms, all interconnected, which allows you to adapt them to your specific needs. It also includes a practical office area for storing your products or materials. The location of this space is simply unbeatable, just a few meters from the seaside promenade and surrounded by all kinds of services. It also has a processed license for an aesthetic center, allowing you to start your business quickly and smoothly. And don't worry about the heat, as all the rooms have air conditioning. Furthermore, the space is part of a private community, which gives you the opportunity to enjoy the communal pool on the upper floor of the building. Imagine relaxing after a day of work in this urban oasis. Don't miss the opportunity to learn more details about this incredible space. Don't hesitate to contact us for more information! And if you need financing, we will provide advice at no cost. Make your commercial dreams come true in this marvelous space!