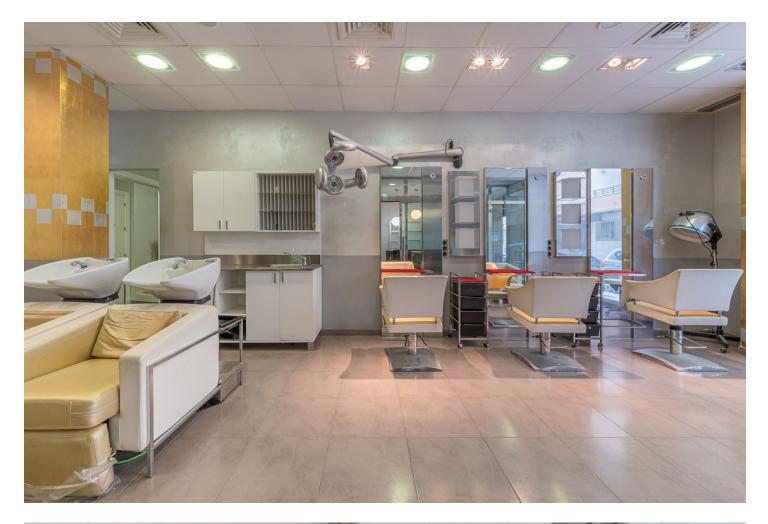

## IBI: 891 EUR / year

Discover the commercial space of your dreams in a privileged location! This completely renovated street-level space offers you the opportunity to carry out your commercial activity in a cozy and functional environment. Upon entering, you will find an elegant hall and entrance that leads you to a spacious room, perfect for comfortably and efficiently developing your business. In addition, the space has a waiting room, ideal for welcoming your clients with comfort. For added versatility, you will find a private office, perfect for holding meetings or working in a more focused manner. Additionally, you will have access to a full bathroom for added comfort and privacy. But that's not all, this space has three additional rooms, all interconnected, which allows you to adapt them to your specific needs. It also includes a practical office area for storing your products or materials. The location of this space is simply unbeatable, just a few meters from the seaside promenade and surrounded by all kinds of services. It also has a processed license for an aesthetic center, allowing you to start your business quickly and smoothly. And don't worry about the heat, as all the rooms have air conditioning. Furthermore, the space is part of a private community, which gives you the opportunity to enjoy the communal pool on the upper floor of the building. Imagine relaxing after a day of work in this urban oasis. Don't miss the opportunity to learn more details about this incredible space. Don't hesitate to contact us for more information! And if you need financing, we will provide advice at no cost. Make your commercial dreams come true in this marvelous space!