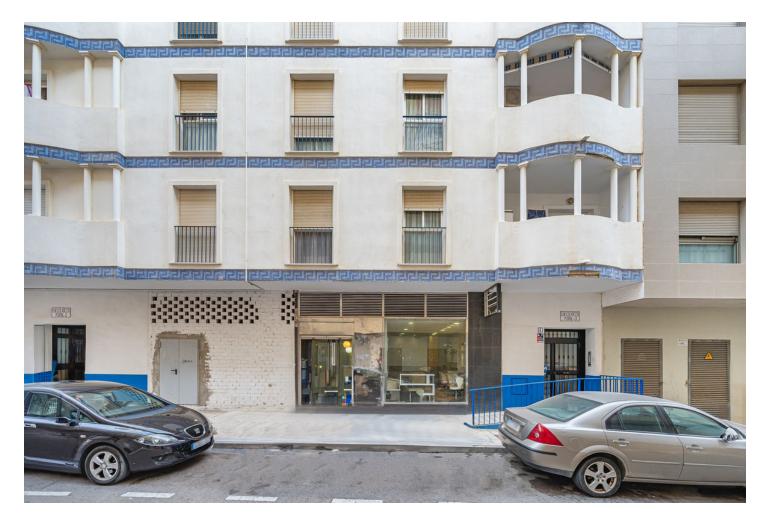

## IBI: 891 EUR / year

Discover the commercial space of your dreams in a privileged location! This completely renovated street-level space offers you the opportunity to carry out your commercial activity in a cozy and functional environment. Upon entering, you will find an elegant hall and entrance that leads you to a spacious room, perfect for comfortably and efficiently developing your business. In addition, the space has a waiting room, ideal for welcoming your clients with comfort. For added versatility, you will find a private office, perfect for holding meetings or working in a more focused manner. Additionally, you will have access to a full bathroom for added comfort and privacy. But that's not all, this space has three additional rooms, all interconnected, which allows you to adapt them to your specific needs. It also includes a practical office area for storing your products or materials. The location of this space is simply unbeatable, just a few meters from the seaside promenade and surrounded by all kinds of services. It also has a processed license for an aesthetic center, allowing you to start your business quickly and smoothly. And don't worry about the heat, as all the rooms have air conditioning. Furthermore, the space is part of a private community, which gives you the opportunity to enjoy the communal pool on the upper floor of the building. Imagine relaxing after a day of work in this urban oasis. Don't miss the opportunity to learn more details about this incredible space. Don't hesitate to contact us for more information! And if you need financing, we will provide advice at no cost. Make your commercial dreams come true in this marvelous space!