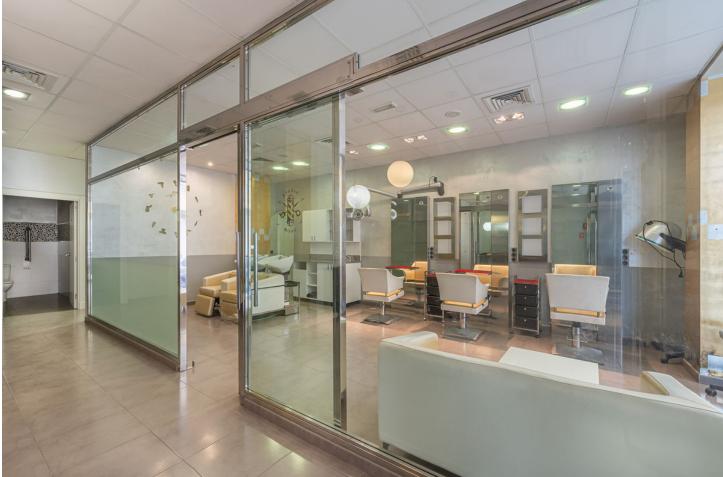

## IBI: 891 EUR / year

Discover the commercial space of your dreams in a privileged location! This completely renovated street-level space offers you the opportunity to carry out your commercial activity in a cozy and functional environment. Upon entering, you will find an elegant hall and entrance that leads you to a spacious room, perfect for comfortably and efficiently developing your business. In addition, the space has a waiting room, ideal for welcoming your clients with comfort. For added versatility, you will find a private office, perfect for holding meetings or working in a more focused manner. Additionally, you will have access to a full bathroom for added comfort and privacy. But that's not all, this space has three additional rooms, all interconnected, which allows you to adapt them to your specific needs. It also includes a practical office area for storing your products or materials. The location of this space is simply unbeatable, just a few meters from the seaside promenade and surrounded by all kinds of services. It also has a processed license for an aesthetic center, allowing you to start your business quickly and smoothly. And don't worry about the heat, as all the rooms have air conditioning. Furthermore, the space is part of a private community, which gives you the opportunity to enjoy the communal pool on the upper floor of the building. Imagine relaxing after a day of work in this urban oasis. Don't miss the opportunity to learn more details about this incredible space. Don't hesitate to contact us for more information! And if you need financing, we will provide advice at no cost. Make your commercial dreams come true in this marvelous space!