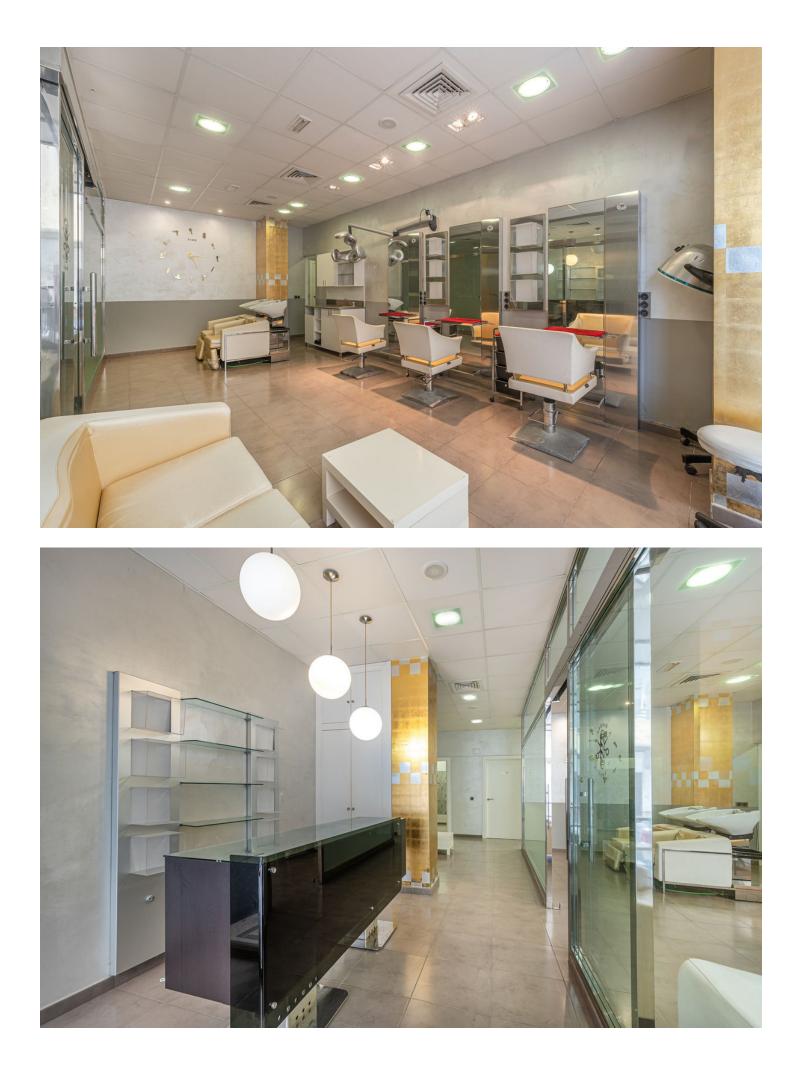

## IBI: 891 EUR / year

Discover the commercial space of your dreams in a privileged location! This completely renovated street-level space offers you the opportunity to carry out your commercial activity in a cozy and functional environment. Upon entering, you will find an elegant hall and entrance that leads you to a spacious room, perfect for comfortably and efficiently developing your business. In addition, the space has a waiting room, ideal for welcoming your clients with comfort. For added versatility, you will find a private office, perfect for holding meetings or working in a more focused manner. Additionally, you will have access to a full bathroom for added comfort and privacy. But that's not all, this space has three additional rooms, all interconnected, which allows you to adapt them to your specific needs. It also includes a practical office area for storing your products or materials. The location of this space is simply unbeatable, just a few meters from the seaside promenade and surrounded by all kinds of services. It also has a processed license for an aesthetic center, allowing you to start your business quickly and smoothly. And don't worry about the heat, as all the rooms have air conditioning. Furthermore, the space is part of a private community, which gives you the opportunity to enjoy the communal pool on the upper floor of the building. Imagine relaxing after a day of work in this urban oasis. Don't miss the opportunity to learn more details about this incredible space. Don't hesitate to contact us for more information! And if you need financing, we will provide advice at no cost. Make your commercial dreams come true in this marvelous space!