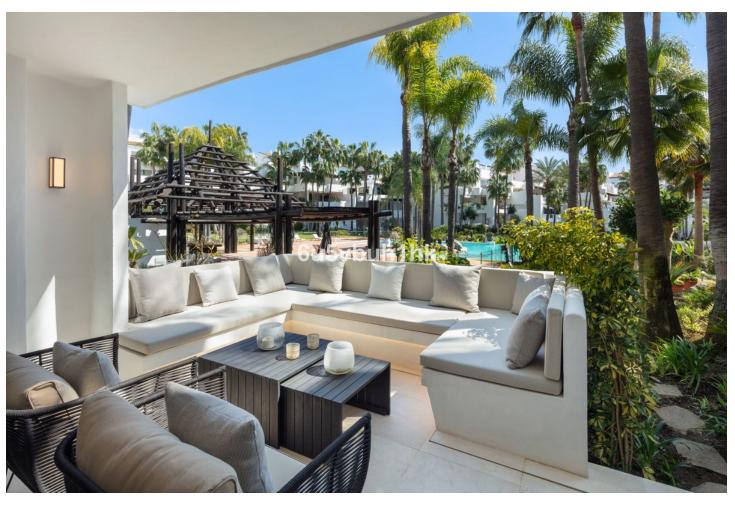

## Sales - Apartment - Marbella 4.650.000€

Marbella **Apartment** 

3

138 m<sup>2</sup>

Covered Terrace

Fitted Wardrobes

Double Glazing

Located within the prestigious 5-star haven of Puente Romano Resort, at the heart of Marbella's Golden Mile, this property stands as a true gem in today's real estate market. Meticulously designed, Jacinto embodies the essence of customized interiors, seamlessly merging with the highest standards of quality. Your daily life effortlessly extends beyond your doorstep, where you'll find an expansive terrace offering panoramic views of the enchanting Japanese garden, and only a stone's throw away from the sun-kissed Marbella beaches. Step inside to discover an open-plan layout that effortlessly blends contemporary aesthetics with functionality. The state-of-the-art kitchen is a masterpiece of modern design, boasting custom oak cabinetry and top-of-the-line integrated Gaggenau appliances. This property features three generously sized bedrooms, each adorned with a refined contemporary design and its very own luxurious ensuite bathroom. The Puente Romano Resort is renowned for its diverse array of curated amenities, ranging from a selection of 15 refined restaurants that cater to your culinary desires to an open entertainment lounge with a stylish bar for cocktails. For relaxation, indulge in the exceptional spa facilities, immerse yourself in the botanical wonders of its gardens, or test your skills at the world-famous tennis court. The resort offers the convenience of a 24/7 front desk and a comprehensive concierge program to meet your every need.