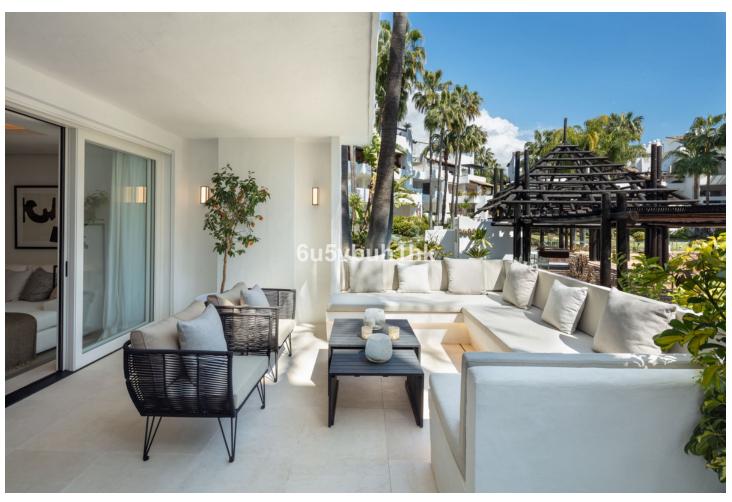

## Sales - Apartment - Marbella 4.650.000€

Marbella **Apartment** 

3

138 m<sup>2</sup>

Covered Terrace

Fitted Wardrobes

Double Glazing

Located within the prestigious 5-star haven of Puente Romano Resort, at the heart of Marbella's Golden Mile, this property stands as a true gem in today's real estate market. Meticulously designed, Jacinto embodies the essence of customized interiors, seamlessly merging with the highest standards of quality. Your daily life effortlessly extends beyond your doorstep, where you'll find an expansive terrace offering panoramic views of the enchanting Japanese garden, and only a stone's throw away from the sun-kissed Marbella beaches. Step inside to discover an open-plan layout that effortlessly blends contemporary aesthetics with functionality. The state-of-the-art kitchen is a masterpiece of modern design, boasting custom oak cabinetry and top-of-the-line integrated Gaggenau appliances. This property features three generously sized bedrooms, each adorned with a refined contemporary design and its very own luxurious ensuite bathroom. The Puente Romano Resort is renowned for its diverse array of curated amenities, ranging from a selection of 15 refined restaurants that cater to your culinary desires to an open entertainment lounge with a stylish bar for cocktails. For relaxation, indulge in the exceptional spa facilities, immerse yourself in the botanical wonders of its gardens, or test your skills at the world-famous tennis court. The resort offers the convenience of a 24/7 front desk and a comprehensive concierge program to meet your every need.