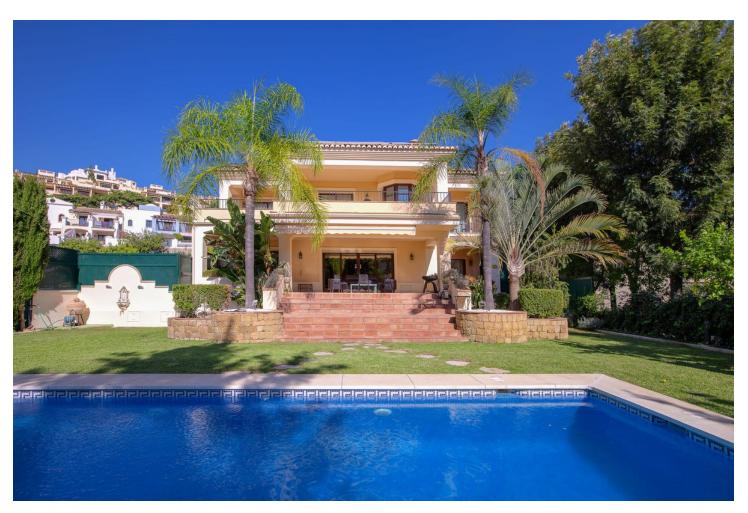

## Sales - House - Benahavís 2.375.000€

Benahavís House

Community: 1,416 EUR / year IBI: 1,394 EUR / year Rubbish: 18 EUR / year

6

7

645 m2

1001 m2

Timeless elegance reflected in the quality of materials and comfort The transition from an apartment to a house, or from a bustling city to a residential area, is something many of us have experienced at some point in our lives. You might be one of these individuals, or perhaps you're coming from another home near a golf course. In any case, if you're considering making a change in your living situation or property type, and would consider this property, it's likely a change that will provide you with more space, tranquility, fresh air, all without giving up the convenience of living in a town with all urban amenities nearby. What if the time has come to stop prospecting and start doing it? This marvelous villa that has just hit the market is located in Los Arqueros urbanization, with 24/7 security. It's situated between La Quinta, El Madronal, La Zagaleta, and San Pedro Alcántara. In close proximity to the best golf courses in Marbella and Benahavis, the area offers excellent services, restaurants, various international schools, and easy access to the highway. The property stands out for its timeless qualities, thanks to the use of noble materials in its construction. It features highly efficient AC and heating technologies, with underfloor heating throughout the house based on aerothermal systems and solar panels. The rooms are very spacious, each with an ensuite bathroom, and the garage can easily accommodate 4 cars, with an existing electric car charging installation. The mature garden provides an oasis of tranquility around a spacious pool and seating area. Everything is just ready to create your new home. Would you like to call us to request a viewing?