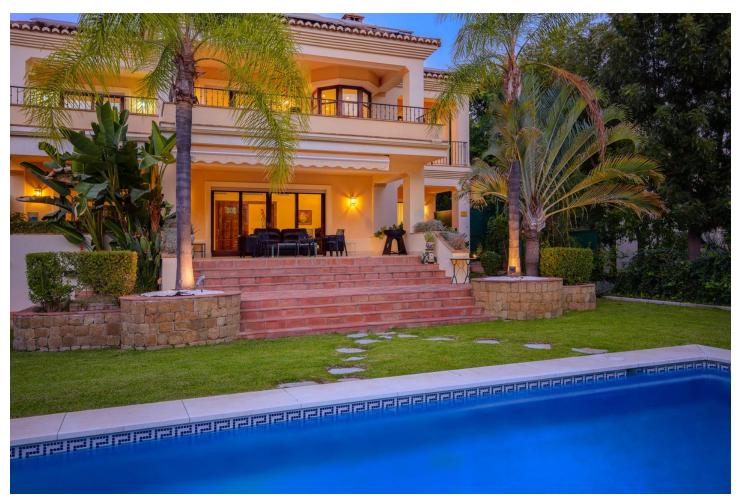

## Sales - House - Benahavís 2.375.000€

Benahavís House

Community: 1,416 EUR / year IBI: 1,394 EUR / year Rubbish: 18 EUR / year

6

7

645 m2

1001 m2

Timeless elegance reflected in the quality of materials and comfort The transition from an apartment to a house, or from a bustling city to a residential area, is something many of us have experienced at some point in our lives. You might be one of these individuals, or perhaps you're coming from another home near a golf course. In any case, if you're considering making a change in your living situation or property type, and would consider this property, it's likely a change that will provide you with more space, tranquility, fresh air, all without giving up the convenience of living in a town with all urban amenities nearby. What if the time has come to stop prospecting and start doing it? This marvelous villa that has just hit the market is located in Los Arqueros urbanization, with 24/7 security. It's situated between La Quinta, El Madronal, La Zagaleta, and San Pedro Alcántara. In close proximity to the best golf courses in Marbella and Benahavis, the area offers excellent services, restaurants, various international schools, and easy access to the highway. The property stands out for its timeless qualities, thanks to the use of noble materials in its construction. It features highly efficient AC and heating technologies, with underfloor heating throughout the house based on aerothermal systems and solar panels. The rooms are very spacious, each with an ensuite bathroom, and the garage can easily accommodate 4 cars, with an existing electric car charging installation. The mature garden provides an oasis of tranquility around a spacious pool and seating area. Everything is just ready to create your new home. Would you like to call us to request a viewing?