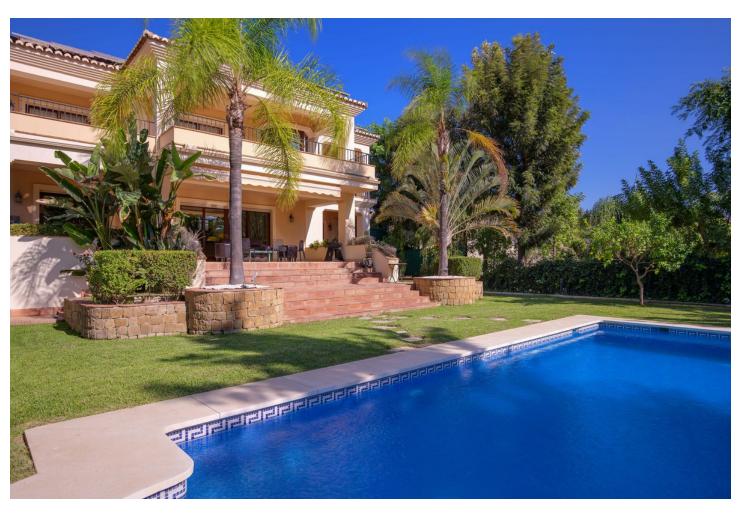

## Sales - House - Benahavís 2.375.000€

Benahavís House

Community: 1,416 EUR / year IBI: 1,394 EUR / year Rubbish: 18 EUR / year

6

7

645 m2

1001 m2

Timeless elegance reflected in the quality of materials and comfort The transition from an apartment to a house, or from a bustling city to a residential area, is something many of us have experienced at some point in our lives. You might be one of these individuals, or perhaps you're coming from another home near a golf course. In any case, if you're considering making a change in your living situation or property type, and would consider this property, it's likely a change that will provide you with more space, tranquility, fresh air, all without giving up the convenience of living in a town with all urban amenities nearby. What if the time has come to stop prospecting and start doing it? This marvelous villa that has just hit the market is located in Los Arqueros urbanization, with 24/7 security. It's situated between La Quinta, El Madronal, La Zagaleta, and San Pedro Alcántara. In close proximity to the best golf courses in Marbella and Benahavis, the area offers excellent services, restaurants, various international schools, and easy access to the highway. The property stands out for its timeless qualities, thanks to the use of noble materials in its construction. It features highly efficient AC and heating technologies, with underfloor heating throughout the house based on aerothermal systems and solar panels. The rooms are very spacious, each with an ensuite bathroom, and the garage can easily accommodate 4 cars, with an existing electric car charging installation. The mature garden provides an oasis of tranquility around a spacious pool and seating area. Everything is just ready to create your new home. Would you like to call us to request a viewing?