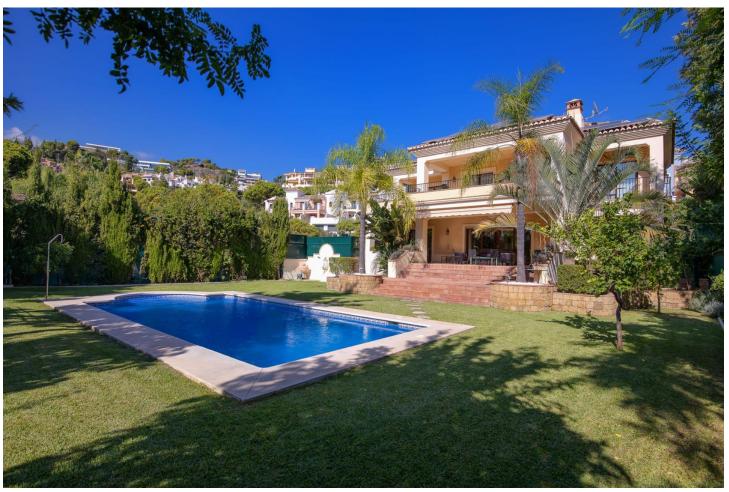

## Sales - House - Benahavís 2.375.000€

Benahavís House

Community: 1,416 EUR / year IBI: 1,394 EUR / year Rubbish: 18 EUR / year

6

7

645 m2

1001 m2

Timeless elegance reflected in the quality of materials and comfort The transition from an apartment to a house, or from a bustling city to a residential area, is something many of us have experienced at some point in our lives. You might be one of these individuals, or perhaps you're coming from another home near a golf course. In any case, if you're considering making a change in your living situation or property type, and would consider this property, it's likely a change that will provide you with more space, tranquility, fresh air, all without giving up the convenience of living in a town with all urban amenities nearby. What if the time has come to stop prospecting and start doing it? This marvelous villa that has just hit the market is located in Los Arqueros urbanization, with 24/7 security. It's situated between La Quinta, El Madronal, La Zagaleta, and San Pedro Alcántara. In close proximity to the best golf courses in Marbella and Benahavis, the area offers excellent services, restaurants, various international schools, and easy access to the highway. The property stands out for its timeless qualities, thanks to the use of noble materials in its construction. It features highly efficient AC and heating technologies, with underfloor heating throughout the house based on aerothermal systems and solar panels. The rooms are very spacious, each with an ensuite bathroom, and the garage can easily accommodate 4 cars, with an existing electric car charging installation. The mature garden provides an oasis of tranquility around a spacious pool and seating area. Everything is just ready to create your new home. Would you like to call us to request a viewing?