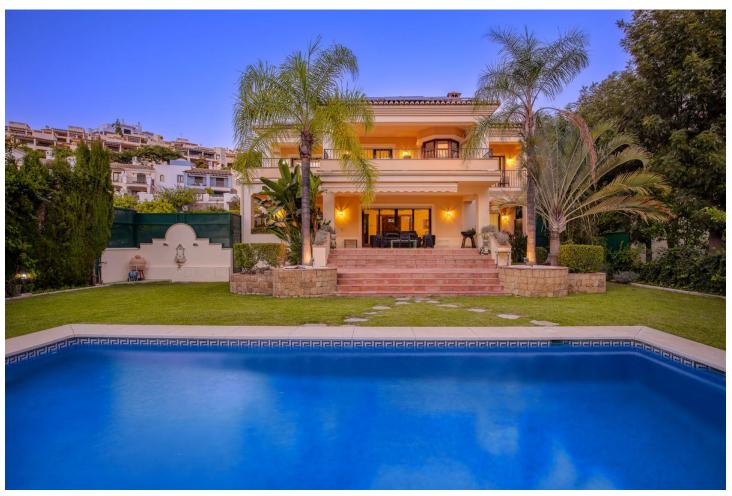

## Sales - House - Benahavís 2.375.000€

Benahavís House

Community: 1,416 EUR / year IBI: 1,394 EUR / year Rubbish: 18 EUR / year

6

7

645 m2

1001 m2

Timeless elegance reflected in the quality of materials and comfort The transition from an apartment to a house, or from a bustling city to a residential area, is something many of us have experienced at some point in our lives. You might be one of these individuals, or perhaps you're coming from another home near a golf course. In any case, if you're considering making a change in your living situation or property type, and would consider this property, it's likely a change that will provide you with more space, tranquility, fresh air, all without giving up the convenience of living in a town with all urban amenities nearby. What if the time has come to stop prospecting and start doing it? This marvelous villa that has just hit the market is located in Los Arqueros urbanization, with 24/7 security. It's situated between La Quinta, El Madronal, La Zagaleta, and San Pedro Alcántara. In close proximity to the best golf courses in Marbella and Benahavis, the area offers excellent services, restaurants, various international schools, and easy access to the highway. The property stands out for its timeless qualities, thanks to the use of noble materials in its construction. It features highly efficient AC and heating technologies, with underfloor heating throughout the house based on aerothermal systems and solar panels. The rooms are very spacious, each with an ensuite bathroom, and the garage can easily accommodate 4 cars, with an existing electric car charging installation. The mature garden provides an oasis of tranquility around a spacious pool and seating area. Everything is just ready to create your new home. Would you like to call us to request a viewing?