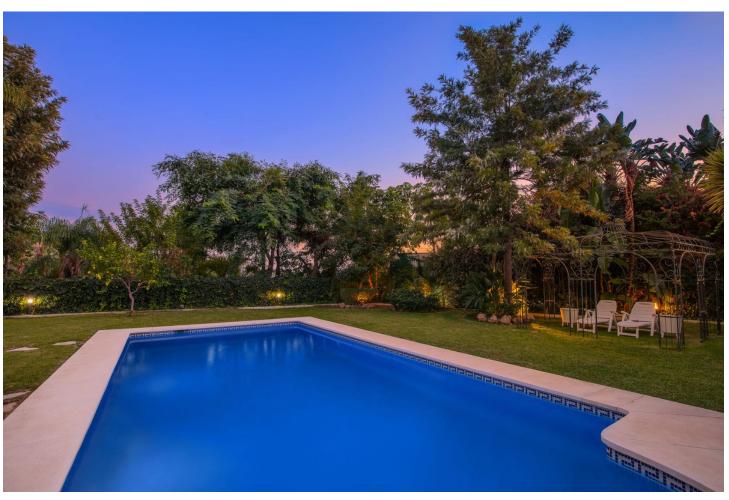

## Sales - House - Benahavís 2.375.000€

Benahavís House

Community: 1,416 EUR / year IBI: 1,394 EUR / year Rubbish: 18 EUR / year

6

7

645 m2

1001 m2

Timeless elegance reflected in the quality of materials and comfort The transition from an apartment to a house, or from a bustling city to a residential area, is something many of us have experienced at some point in our lives. You might be one of these individuals, or perhaps you're coming from another home near a golf course. In any case, if you're considering making a change in your living situation or property type, and would consider this property, it's likely a change that will provide you with more space, tranquility, fresh air, all without giving up the convenience of living in a town with all urban amenities nearby. What if the time has come to stop prospecting and start doing it? This marvelous villa that has just hit the market is located in Los Arqueros urbanization, with 24/7 security. It's situated between La Quinta, El Madronal, La Zagaleta, and San Pedro Alcántara. In close proximity to the best golf courses in Marbella and Benahavis, the area offers excellent services, restaurants, various international schools, and easy access to the highway. The property stands out for its timeless qualities, thanks to the use of noble materials in its construction. It features highly efficient AC and heating technologies, with underfloor heating throughout the house based on aerothermal systems and solar panels. The rooms are very spacious, each with an ensuite bathroom, and the garage can easily accommodate 4 cars, with an existing electric car charging installation. The mature garden provides an oasis of tranquility around a spacious pool and seating area. Everything is just ready to create your new home. Would you like to call us to request a viewing?