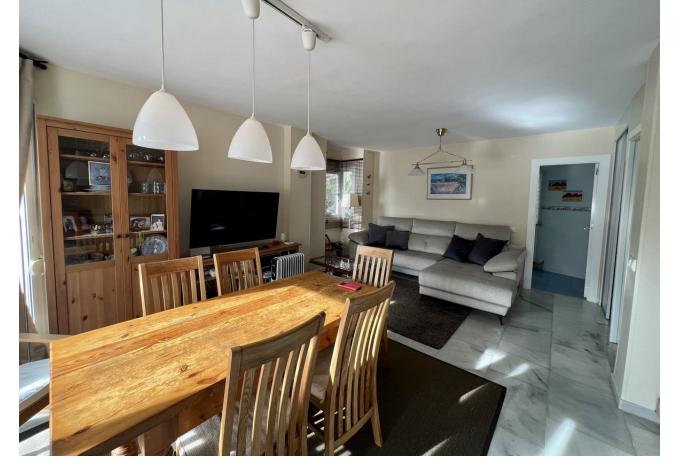

## Sales - Apartment - Calahonda 375.000€

Calahonda Apartment

Community: 1,500 EUR / year IBI: 400 EUR / year Rubbish: 75 EUR / year

2

2

92 m2

A recently renovated apartment with a south west facing terrace duplex apartment located in the lower area of Calahonda!, no need for a car walking distance to everything El Zoco, shops, bars/restaurants and beach all within 500m2 On the lower level there is a bright lounge with a working fire place and a sunny terrace with nice views over the pool and gardens. On this floor there is also the kitchen with a utility terrace. On the upper level there are two bedrooms and a bathroom, both bedrooms have a private terrace. The front bedroom terrace has nice views over the gardens and also a partial sea view. Situated within a secure complex with communal parking and two pools set amongst beautiful lush gardens. The location is fantastic, Viewings are highly recommended