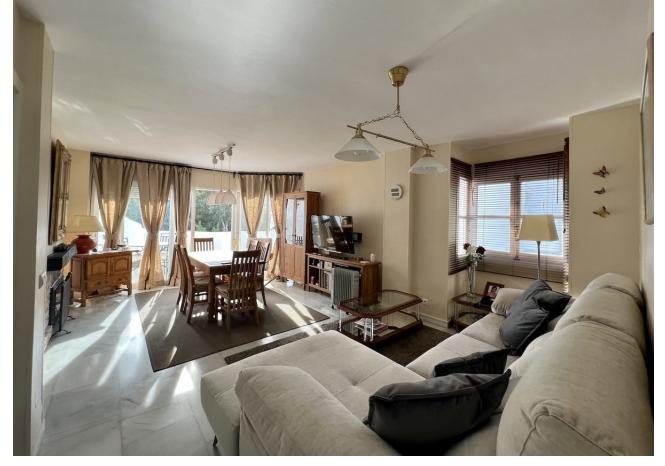

## Sales - Apartment - Calahonda 375.000€

Calahonda Apartment

Community: 1,500 EUR / year IBI: 400 EUR / year Rubbish: 75 EUR / year

2

2

92 m2

A recently renovated apartment with a south west facing terrace duplex apartment located in the lower area of Calahonda!, no need for a car walking distance to everything El Zoco, shops, bars/restaurants and beach all within 500m2 On the lower level there is a bright lounge with a working fire place and a sunny terrace with nice views over the pool and gardens. On this floor there is also the kitchen with a utility terrace. On the upper level there are two bedrooms and a bathroom, both bedrooms have a private terrace. The front bedroom terrace has nice views over the gardens and also a partial sea view. Situated within a secure complex with communal parking and two pools set amongst beautiful lush gardens. The location is fantastic, Viewings are highly recommended