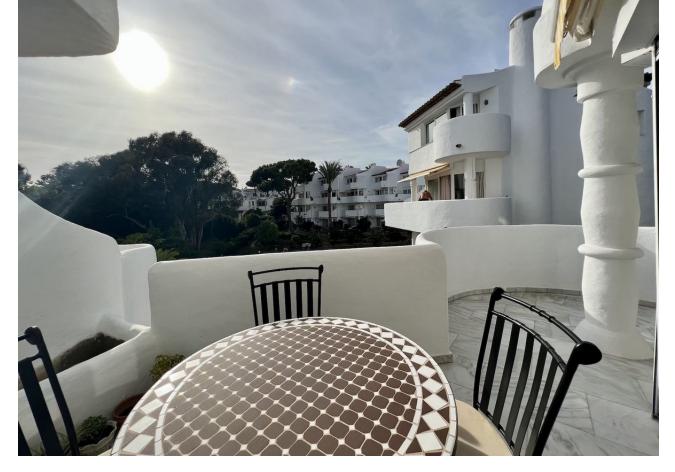

## Sales - Apartment - Calahonda 375.000€

Calahonda Apartment

Community: 1,500 EUR / year IBI: 400 EUR / year Rubbish: 75 EUR / year

2

2

92 m2

A recently renovated apartment with a south west facing terrace duplex apartment located in the lower area of Calahonda!, no need for a car walking distance to everything El Zoco, shops, bars/restaurants and beach all within 500m2 On the lower level there is a bright lounge with a working fire place and a sunny terrace with nice views over the pool and gardens. On this floor there is also the kitchen with a utility terrace. On the upper level there are two bedrooms and a bathroom, both bedrooms have a private terrace. The front bedroom terrace has nice views over the gardens and also a partial sea view. Situated within a secure complex with communal parking and two pools set amongst beautiful lush gardens. The location is fantastic, Viewings are highly recommended