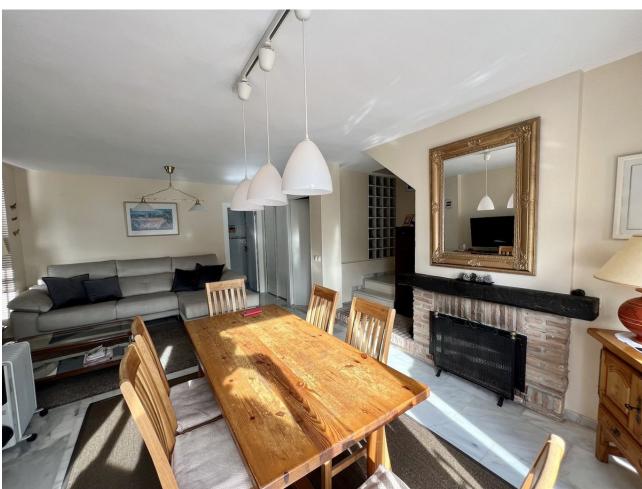

## Sales - Apartment - Calahonda 375.000€

Calahonda Apartment

Community: 1,500 EUR / year IBI: 400 EUR / year Rubbish: 75 EUR / year

2

2

92 m2

A recently renovated apartment with a south west facing terrace duplex apartment located in the lower area of Calahonda!, no need for a car walking distance to everything El Zoco, shops, bars/restaurants and beach all within 500m2 On the lower level there is a bright lounge with a working fire place and a sunny terrace with nice views over the pool and gardens. On this floor there is also the kitchen with a utility terrace. On the upper level there are two bedrooms and a bathroom, both bedrooms have a private terrace. The front bedroom terrace has nice views over the gardens and also a partial sea view. Situated within a secure complex with communal parking and two pools set amongst beautiful lush gardens. The location is fantastic, Viewings are highly recommended