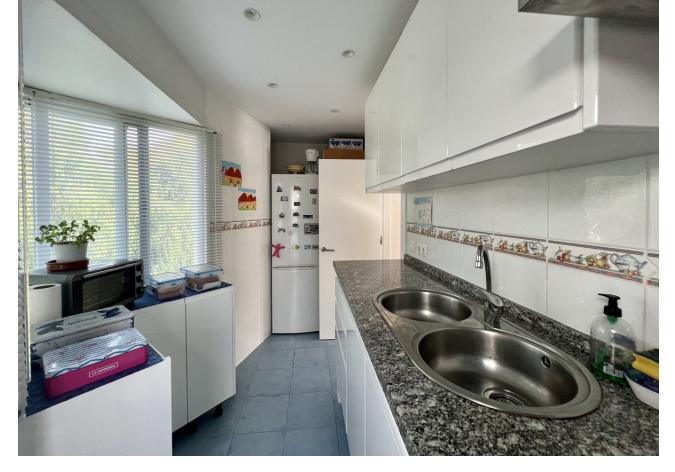

## Sales - Apartment - Calahonda 375.000€

Calahonda Apartment

Community: 1,500 EUR / year IBI: 400 EUR / year Rubbish: 75 EUR / year

2

2

92 m2

A recently renovated apartment with a south west facing terrace duplex apartment located in the lower area of Calahonda!, no need for a car walking distance to everything El Zoco, shops, bars/restaurants and beach all within 500m2 On the lower level there is a bright lounge with a working fire place and a sunny terrace with nice views over the pool and gardens. On this floor there is also the kitchen with a utility terrace. On the upper level there are two bedrooms and a bathroom, both bedrooms have a private terrace. The front bedroom terrace has nice views over the gardens and also a partial sea view. Situated within a secure complex with communal parking and two pools set amongst beautiful lush gardens. The location is fantastic, Viewings are highly recommended

| Setting Close To Golf Close To Port Close To Shops Close To Sea Close To Town Close To Marina Urbanisation | Orientation South West   | <b>Condition</b> Good                                                                                             | Pool Communal         |
|------------------------------------------------------------------------------------------------------------|--------------------------|-------------------------------------------------------------------------------------------------------------------|-----------------------|
| Climate Control Air Conditioning                                                                           | <b>Views</b> Garden Pool | Features Covered Terrace Fitted Wardrobes Private Terrace Utility Room Marble Flooring Double Glazing Fiber Optic | Furniture<br>Optional |
| Kitchen Fully Fitted                                                                                       | <b>Garden</b> Communal   | Security Gated Complex                                                                                            | Parking<br>Private    |