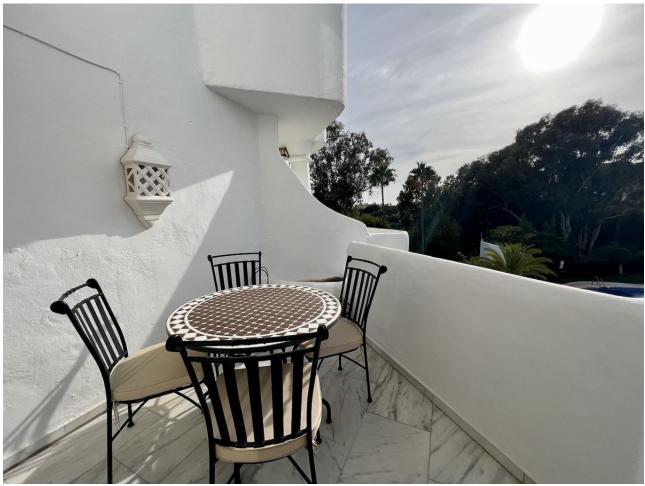

## Sales - Apartment - Calahonda 375.000€

Calahonda Apartment

Community: 1,500 EUR / year IBI: 400 EUR / year Rubbish: 75 EUR / year

2

2

92 m2

A recently renovated apartment with a south west facing terrace duplex apartment located in the lower area of Calahonda!, no need for a car walking distance to everything El Zoco, shops, bars/restaurants and beach all within 500m2 On the lower level there is a bright lounge with a working fire place and a sunny terrace with nice views over the pool and gardens. On this floor there is also the kitchen with a utility terrace. On the upper level there are two bedrooms and a bathroom, both bedrooms have a private terrace. The front bedroom terrace has nice views over the gardens and also a partial sea view. Situated within a secure complex with communal parking and two pools set amongst beautiful lush gardens. The location is fantastic, Viewings are highly recommended