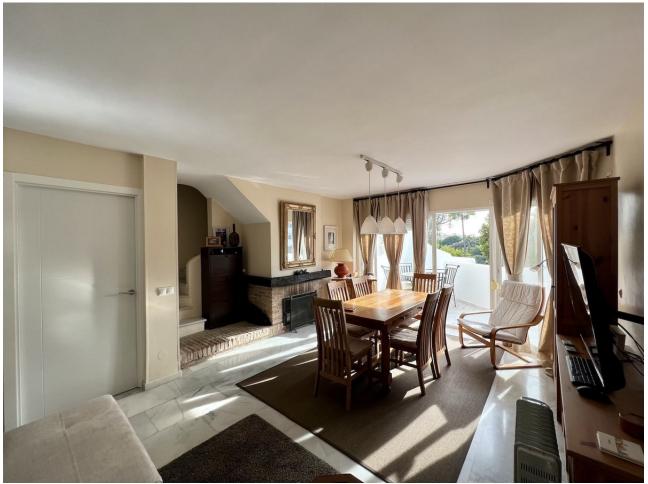

## Sales - Apartment - Calahonda 375.000€

Calahonda Apartment

Community: 1,500 EUR / year IBI: 400 EUR / year Rubbish: 75 EUR / year

2

2

92 m2

A recently renovated apartment with a south west facing terrace duplex apartment located in the lower area of Calahonda!, no need for a car walking distance to everything El Zoco, shops, bars/restaurants and beach all within 500m2 On the lower level there is a bright lounge with a working fire place and a sunny terrace with nice views over the pool and gardens. On this floor there is also the kitchen with a utility terrace. On the upper level there are two bedrooms and a bathroom, both bedrooms have a private terrace. The front bedroom terrace has nice views over the gardens and also a partial sea view. Situated within a secure complex with communal parking and two pools set amongst beautiful lush gardens. The location is fantastic, Viewings are highly recommended