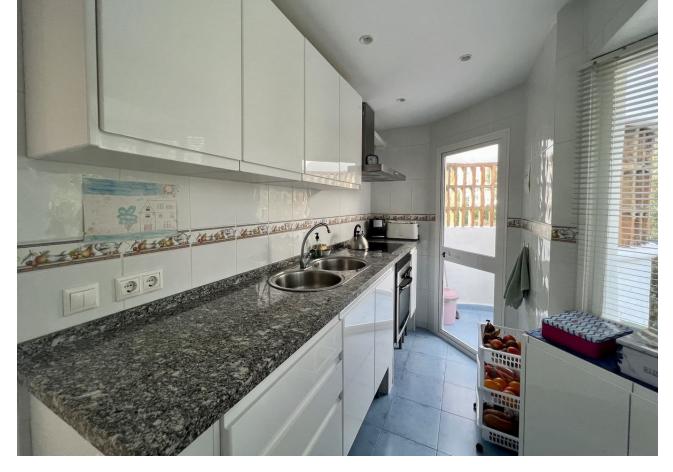

## Sales - Apartment - Calahonda 375.000€

Calahonda Apartment

Community: 1,500 EUR / year IBI: 400 EUR / year Rubbish: 75 EUR / year

2

2

92 m2

A recently renovated apartment with a south west facing terrace duplex apartment located in the lower area of Calahonda!, no need for a car walking distance to everything El Zoco, shops, bars/restaurants and beach all within 500m2 On the lower level there is a bright lounge with a working fire place and a sunny terrace with nice views over the pool and gardens. On this floor there is also the kitchen with a utility terrace. On the upper level there are two bedrooms and a bathroom, both bedrooms have a private terrace. The front bedroom terrace has nice views over the gardens and also a partial sea view. Situated within a secure complex with communal parking and two pools set amongst beautiful lush gardens. The location is fantastic, Viewings are highly recommended

| Setting Close To Golf Close To Port Close To Shops Close To Sea Close To Town Close To Marina Urbanisation | Orientation South West   | <b>Condition</b> Good                                                                                             | Pool Communal         |
|------------------------------------------------------------------------------------------------------------|--------------------------|-------------------------------------------------------------------------------------------------------------------|-----------------------|
| Climate Control Air Conditioning                                                                           | <b>Views</b> Garden Pool | Features Covered Terrace Fitted Wardrobes Private Terrace Utility Room Marble Flooring Double Glazing Fiber Optic | Furniture<br>Optional |
| Kitchen Fully Fitted                                                                                       | <b>Garden</b> Communal   | Security Gated Complex                                                                                            | Parking<br>Private    |