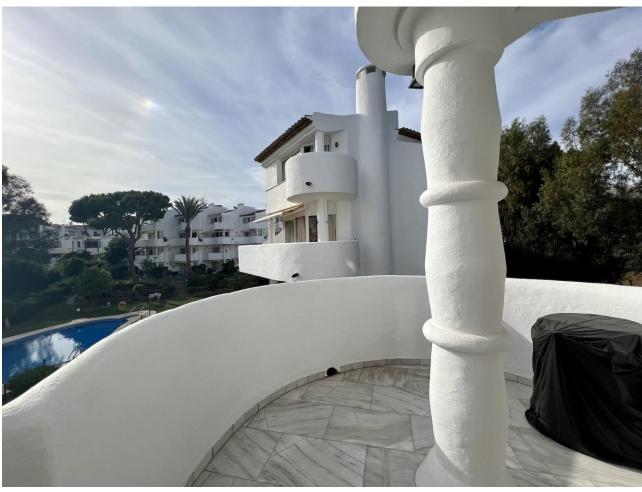

## Sales - Apartment - Calahonda 375.000€

Calahonda Apartment

Community: 1,500 EUR / year IBI: 400 EUR / year Rubbish: 75 EUR / year

2

2

92 m2

A recently renovated apartment with a south west facing terrace duplex apartment located in the lower area of Calahonda!, no need for a car walking distance to everything El Zoco, shops, bars/restaurants and beach all within 500m2 On the lower level there is a bright lounge with a working fire place and a sunny terrace with nice views over the pool and gardens. On this floor there is also the kitchen with a utility terrace. On the upper level there are two bedrooms and a bathroom, both bedrooms have a private terrace. The front bedroom terrace has nice views over the gardens and also a partial sea view. Situated within a secure complex with communal parking and two pools set amongst beautiful lush gardens. The location is fantastic, Viewings are highly recommended

| Setting Close To Golf Close To Port Close To Shops Close To Sea Close To Town Close To Marina Urbanisation | Orientation South West   | <b>Condition</b> Good                                                                                             | Pool Communal         |
|------------------------------------------------------------------------------------------------------------|--------------------------|-------------------------------------------------------------------------------------------------------------------|-----------------------|
| Climate Control Air Conditioning                                                                           | <b>Views</b> Garden Pool | Features Covered Terrace Fitted Wardrobes Private Terrace Utility Room Marble Flooring Double Glazing Fiber Optic | Furniture<br>Optional |
| Kitchen Fully Fitted                                                                                       | <b>Garden</b> Communal   | Security Gated Complex                                                                                            | Parking<br>Private    |