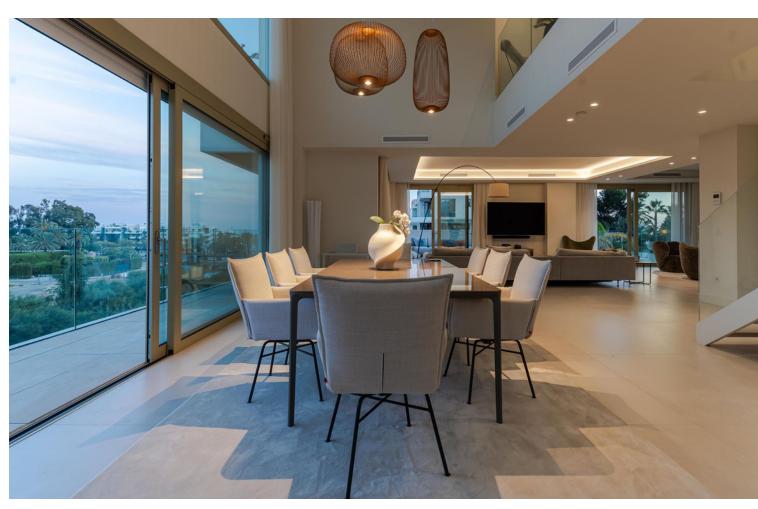

## Sales - Apartment - The Golden Mile 5.900.000€

The Golden Mile Apartment

4

4

325 m2

Extraordinary Triplex penthouse offering ultimate level of luxury on the Golden Mile, making you feel as if being in a villa built in the sky. Located near the beach in recently constructed 'Benalus' urbanization with 24h security, tropical gardens, state of art spa, sauna, gym, outdoor and indoor heated pool. Simply a great match for most demanding individuals. This phenomenal property consists of 3 levels, all easily accessible via a private lift, ensuring living without boundaries. Welcomed through a main floor, instantly you will feel the greatness of the place due to its double high ceiling, amazing flow between living, dining and kitchen area, all extended by terraces which all together combine into super specious wrap around outdoor area on this floor, allowing many useful sections to enjoy; breakfast terrace of the kitchen, chill out zone off the tv lounge, large gathering lounge for sunsets lovers or for early sun enthusiasts on the other sides of the terrace. On this floor there is also a guest toilet and one of the four ensuite bedrooms with adjusted terrace. Making your way up the featured staircase, you will arrive onto the airy open style landing leading to 3 ensuite bedrooms, all of them with private spacious terraces. Master bedroom will give you a feel of suite with massive bathroom and stylish dressing area. All of it is soaked in natural light coming through two terraces on each side, maximising the enjoyment of both morning and evening sun. Also, two other bedrooms on this floor have private balconies. Additionally, all rooms are fitted with Somfy awnings on the terraces. All bedrooms have ample wardrobe space. On this floor you will also find separate laundry room and utility cupboard. Rooftop terrace and its well designed lay out makes this property an undeniable perfection of al fresco living at its best. 360 degrees views including magnificent La Concha and Mediterranean Sea. Private swimming pool, chill out area, shower, outdoor kitchen with barbecue, dining and lounge areas give you an opportunity to fully enjoy most of the sun days that Costa del Sol offers. Being in close proximity to famous landmarks such as Puente Romano and Marbella Club Hotel and in short distance to Puerto Banus, gives anyone choosing this property fast and easy access to crème de la cream of Golden Mile. And the fact that beach is just a step away makes it a dream location. Underfloor heating, Schuco windows, Vileroy & Boch. Smart Domotic system, Miele appliances, Somfy awnings and blinds and more top notch technologies throughout this triplex. Elegant and superb quality furniture included in the price. Along with 4 parking spaces and storage.