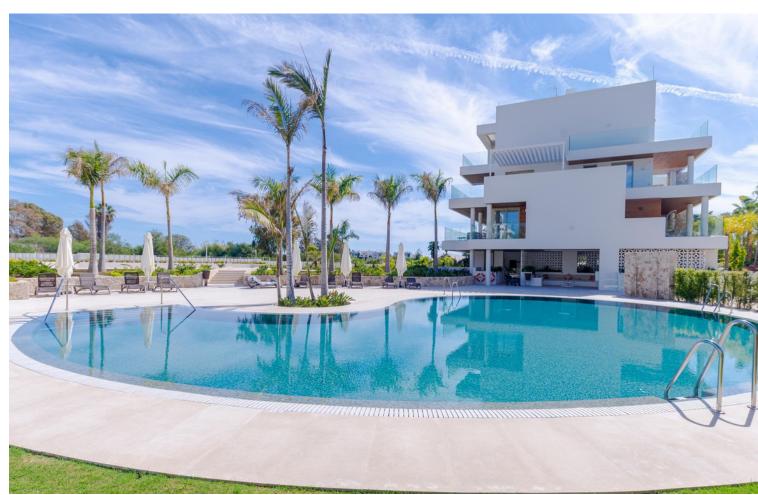

## Sales - Apartment - The Golden Mile 5.900.000€

The Golden Mile Apartment

4

4

325 m2

Extraordinary Triplex penthouse offering ultimate level of luxury on the Golden Mile, making you feel as if being in a villa built in the sky. Located near the beach in recently constructed 'Benalus' urbanization with 24h security, tropical gardens, state of art spa, sauna, gym, outdoor and indoor heated pool. Simply a great match for most demanding individuals. This phenomenal property consists of 3 levels, all easily accessible via a private lift, ensuring living without boundaries. Welcomed through a main floor, instantly you will feel the greatness of the place due to its double high ceiling, amazing flow between living, dining and kitchen area, all extended by terraces which all together combine into super specious wrap around outdoor area on this floor, allowing many useful sections to enjoy; breakfast terrace of the kitchen, chill out zone off the tv lounge, large gathering lounge for sunsets lovers or for early sun enthusiasts on the other sides of the terrace. On this floor there is also a guest toilet and one of the four ensuite bedrooms with adjusted terrace. Making your way up the featured staircase, you will arrive onto the airy open style landing leading to 3 ensuite bedrooms, all of them with private spacious terraces. Master bedroom will give you a feel of suite with massive bathroom and stylish dressing area. All of it is soaked in natural light coming through two terraces on each side, maximising the enjoyment of both morning and evening sun. Also, two other bedrooms on this floor have private balconies. Additionally, all rooms are fitted with Somfy awnings on the terraces. All bedrooms have ample wardrobe space. On this floor you will also find separate laundry room and utility cupboard. Rooftop terrace and its well designed lay out makes this property an undeniable perfection of al fresco living at its best. 360 degrees views including magnificent La Concha and Mediterranean Sea. Private swimming pool, chill out area, shower, outdoor kitchen with barbecue, dining and lounge areas give you an opportunity to fully enjoy most of the sun days that Costa del Sol offers. Being in close proximity to famous landmarks such as Puente Romano and Marbella Club Hotel and in short distance to Puerto Banus, gives anyone choosing this property fast and easy access to crème de la cream of Golden Mile. And the fact that beach is just a step away makes it a dream location. Underfloor heating, Schuco windows, Vileroy & Boch. Smart Domotic system, Miele appliances, Somfy awnings and blinds and more top notch technologies throughout this triplex. Elegant and superb quality furniture included in the price. Along with 4 parking spaces and storage.