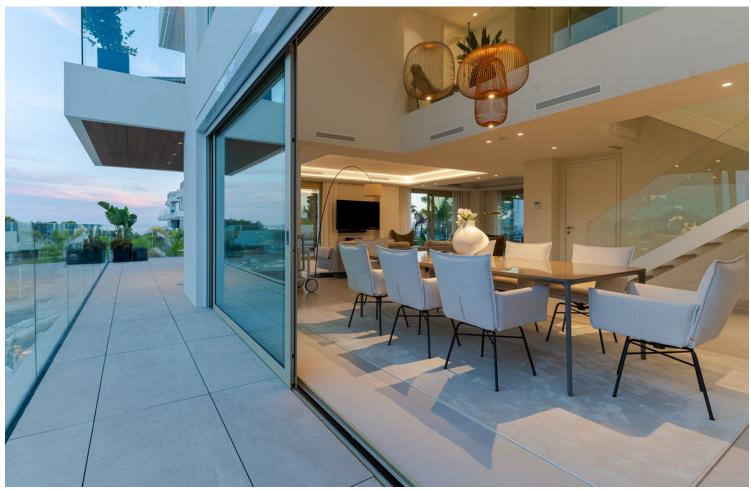

## Sales - Apartment - The Golden Mile 5.900.000€

The Golden Mile Apartment

4

4

325 m2

Extraordinary Triplex penthouse offering ultimate level of luxury on the Golden Mile, making you feel as if being in a villa built in the sky. Located near the beach in recently constructed 'Benalus' urbanization with 24h security, tropical gardens, state of art spa, sauna, gym, outdoor and indoor heated pool. Simply a great match for most demanding individuals. This phenomenal property consists of 3 levels, all easily accessible via a private lift, ensuring living without boundaries. Welcomed through a main floor, instantly you will feel the greatness of the place due to its double high ceiling, amazing flow between living, dining and kitchen area, all extended by terraces which all together combine into super specious wrap around outdoor area on this floor, allowing many useful sections to enjoy; breakfast terrace of the kitchen, chill out zone off the tv lounge, large gathering lounge for sunsets lovers or for early sun enthusiasts on the other sides of the terrace. On this floor there is also a guest toilet and one of the four ensuite bedrooms with adjusted terrace. Making your way up the featured staircase, you will arrive onto the airy open style landing leading to 3 ensuite bedrooms, all of them with private spacious terraces. Master bedroom will give you a feel of suite with massive bathroom and stylish dressing area. All of it is soaked in natural light coming through two terraces on each side, maximising the enjoyment of both morning and evening sun. Also, two other bedrooms on this floor have private balconies. Additionally, all rooms are fitted with Somfy awnings on the terraces. All bedrooms have ample wardrobe space. On this floor you will also find separate laundry room and utility cupboard. Rooftop terrace and its well designed lay out makes this property an undeniable perfection of al fresco living at its best. 360 degrees views including magnificent La Concha and Mediterranean Sea. Private swimming pool, chill out area, shower, outdoor kitchen with barbecue, dining and lounge areas give you an opportunity to fully enjoy most of the sun days that Costa del Sol offers. Being in close proximity to famous landmarks such as Puente Romano and Marbella Club Hotel and in short distance to Puerto Banus, gives anyone choosing this property fast and easy access to crème de la cream of Golden Mile. And the fact that beach is just a step away makes it a dream location. Underfloor heating, Schuco windows, Vileroy & Boch. Smart Domotic system, Miele appliances, Somfy awnings and blinds and more top notch technologies throughout this triplex. Elegant and superb quality furniture included in the price. Along with 4 parking spaces and storage.