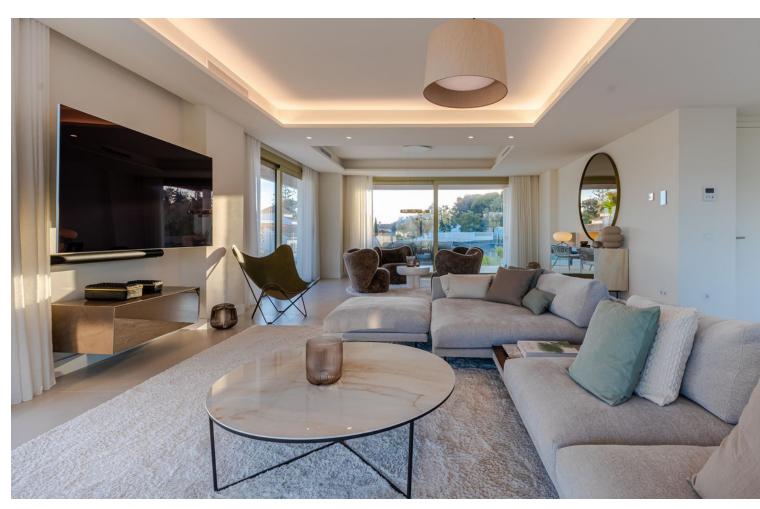

## Sales - Apartment - The Golden Mile 5.900.000€

The Golden Mile Apartment

4

4

325 m2

Extraordinary Triplex penthouse offering ultimate level of luxury on the Golden Mile, making you feel as if being in a villa built in the sky. Located near the beach in recently constructed 'Benalus' urbanization with 24h security, tropical gardens, state of art spa, sauna, gym, outdoor and indoor heated pool. Simply a great match for most demanding individuals. This phenomenal property consists of 3 levels, all easily accessible via a private lift, ensuring living without boundaries. Welcomed through a main floor, instantly you will feel the greatness of the place due to its double high ceiling, amazing flow between living, dining and kitchen area, all extended by terraces which all together combine into super specious wrap around outdoor area on this floor, allowing many useful sections to enjoy; breakfast terrace of the kitchen, chill out zone off the tv lounge, large gathering lounge for sunsets lovers or for early sun enthusiasts on the other sides of the terrace. On this floor there is also a guest toilet and one of the four ensuite bedrooms with adjusted terrace. Making your way up the featured staircase, you will arrive onto the airy open style landing leading to 3 ensuite bedrooms, all of them with private spacious terraces. Master bedroom will give you a feel of suite with massive bathroom and stylish dressing area. All of it is soaked in natural light coming through two terraces on each side, maximising the enjoyment of both morning and evening sun. Also, two other bedrooms on this floor have private balconies. Additionally, all rooms are fitted with Somfy awnings on the terraces. All bedrooms have ample wardrobe space. On this floor you will also find separate laundry room and utility cupboard. Rooftop terrace and its well designed lay out makes this property an undeniable perfection of al fresco living at its best. 360 degrees views including magnificent La Concha and Mediterranean Sea. Private swimming pool, chill out area, shower, outdoor kitchen with barbecue, dining and lounge areas give you an opportunity to fully enjoy most of the sun days that Costa del Sol offers. Being in close proximity to famous landmarks such as Puente Romano and Marbella Club Hotel and in short distance to Puerto Banus, gives anyone choosing this property fast and easy access to crème de la cream of Golden Mile. And the fact that beach is just a step away makes it a dream location. Underfloor heating, Schuco windows, Vileroy & Boch. Smart Domotic system, Miele appliances, Somfy awnings and blinds and more top notch technologies throughout this triplex. Elegant and superb quality furniture included in the price. Along with 4 parking spaces and storage.