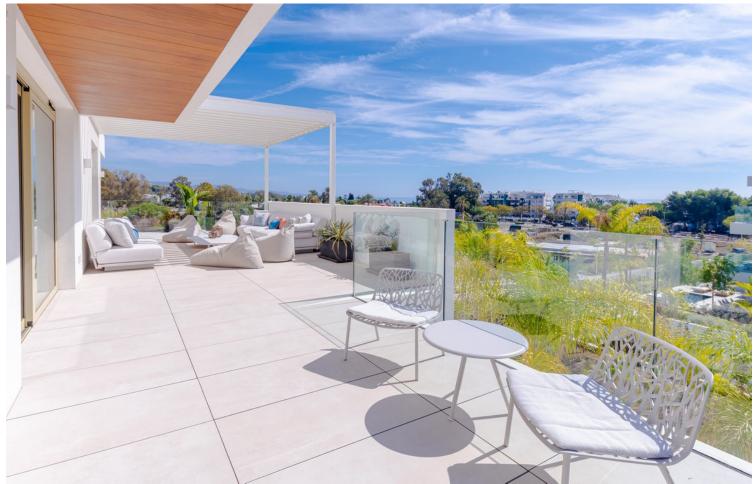

## Sales - Apartment - The Golden Mile 5.900.000€

The Golden Mile Apartment

4

4

325 m2

Extraordinary Triplex penthouse offering ultimate level of luxury on the Golden Mile, making you feel as if being in a villa built in the sky. Located near the beach in recently constructed 'Benalus' urbanization with 24h security, tropical gardens, state of art spa, sauna, gym, outdoor and indoor heated pool. Simply a great match for most demanding individuals. This phenomenal property consists of 3 levels, all easily accessible via a private lift, ensuring living without boundaries. Welcomed through a main floor, instantly you will feel the greatness of the place due to its double high ceiling, amazing flow between living, dining and kitchen area, all extended by terraces which all together combine into super specious wrap around outdoor area on this floor, allowing many useful sections to enjoy; breakfast terrace of the kitchen, chill out zone off the tv lounge, large gathering lounge for sunsets lovers or for early sun enthusiasts on the other sides of the terrace. On this floor there is also a guest toilet and one of the four ensuite bedrooms with adjusted terrace. Making your way up the featured staircase, you will arrive onto the airy open style landing leading to 3 ensuite bedrooms, all of them with private spacious terraces. Master bedroom will give you a feel of suite with massive bathroom and stylish dressing area. All of it is soaked in natural light coming through two terraces on each side, maximising the enjoyment of both morning and evening sun. Also, two other bedrooms on this floor have private balconies. Additionally, all rooms are fitted with Somfy awnings on the terraces. All bedrooms have ample wardrobe space. On this floor you will also find separate laundry room and utility cupboard. Rooftop terrace and its well designed lay out makes this property an undeniable perfection of al fresco living at its best. 360 degrees views including magnificent La Concha and Mediterranean Sea. Private swimming pool, chill out area, shower, outdoor kitchen with barbecue, dining and lounge areas give you an opportunity to fully enjoy most of the sun days that Costa del Sol offers. Being in close proximity to famous landmarks such as Puente Romano and Marbella Club Hotel and in short distance to Puerto Banus, gives anyone choosing this property fast and easy access to crème de la cream of Golden Mile. And the fact that beach is just a step away makes it a dream location. Underfloor heating, Schuco windows, Vileroy & Boch. Smart Domotic system, Miele appliances, Somfy awnings and blinds and more top notch technologies throughout this triplex. Elegant and superb quality furniture included in the price. Along with 4 parking spaces and storage.