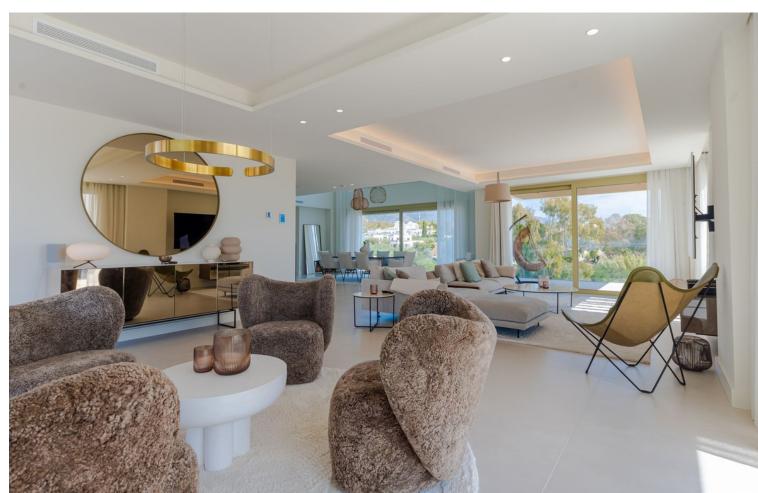

## Sales - Apartment - The Golden Mile 5.900.000€

The Golden Mile Apartment

4

4

325 m2

Extraordinary Triplex penthouse offering ultimate level of luxury on the Golden Mile, making you feel as if being in a villa built in the sky. Located near the beach in recently constructed 'Benalus' urbanization with 24h security, tropical gardens, state of art spa, sauna, gym, outdoor and indoor heated pool. Simply a great match for most demanding individuals. This phenomenal property consists of 3 levels, all easily accessible via a private lift, ensuring living without boundaries. Welcomed through a main floor, instantly you will feel the greatness of the place due to its double high ceiling, amazing flow between living, dining and kitchen area, all extended by terraces which all together combine into super specious wrap around outdoor area on this floor, allowing many useful sections to enjoy; breakfast terrace of the kitchen, chill out zone off the tv lounge, large gathering lounge for sunsets lovers or for early sun enthusiasts on the other sides of the terrace. On this floor there is also a guest toilet and one of the four ensuite bedrooms with adjusted terrace. Making your way up the featured staircase, you will arrive onto the airy open style landing leading to 3 ensuite bedrooms, all of them with private spacious terraces. Master bedroom will give you a feel of suite with massive bathroom and stylish dressing area. All of it is soaked in natural light coming through two terraces on each side, maximising the enjoyment of both morning and evening sun. Also, two other bedrooms on this floor have private balconies. Additionally, all rooms are fitted with Somfy awnings on the terraces. All bedrooms have ample wardrobe space. On this floor you will also find separate laundry room and utility cupboard. Rooftop terrace and its well designed lay out makes this property an undeniable perfection of al fresco living at its best. 360 degrees views including magnificent La Concha and Mediterranean Sea. Private swimming pool, chill out area, shower, outdoor kitchen with barbecue, dining and lounge areas give you an opportunity to fully enjoy most of the sun days that Costa del Sol offers. Being in close proximity to famous landmarks such as Puente Romano and Marbella Club Hotel and in short distance to Puerto Banus, gives anyone choosing this property fast and easy access to crème de la cream of Golden Mile. And the fact that beach is just a step away makes it a dream location. Underfloor heating, Schuco windows, Vileroy & Boch. Smart Domotic system, Miele appliances, Somfy awnings and blinds and more top notch technologies throughout this triplex. Elegant and superb quality furniture included in the price. Along with 4 parking spaces and storage.