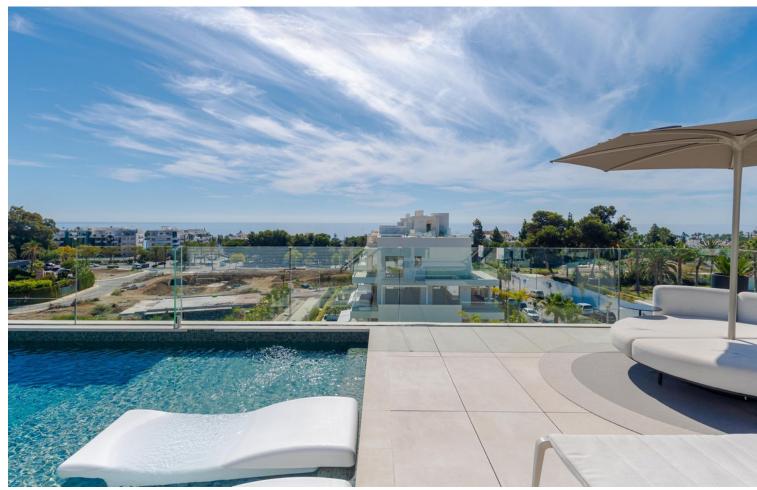

## Sales - Apartment - The Golden Mile 5.900.000€

The Golden Mile Apartment

4

4

325 m2

Extraordinary Triplex penthouse offering ultimate level of luxury on the Golden Mile, making you feel as if being in a villa built in the sky. Located near the beach in recently constructed 'Benalus' urbanization with 24h security, tropical gardens, state of art spa, sauna, gym, outdoor and indoor heated pool. Simply a great match for most demanding individuals. This phenomenal property consists of 3 levels, all easily accessible via a private lift, ensuring living without boundaries. Welcomed through a main floor, instantly you will feel the greatness of the place due to its double high ceiling, amazing flow between living, dining and kitchen area, all extended by terraces which all together combine into super specious wrap around outdoor area on this floor, allowing many useful sections to enjoy; breakfast terrace of the kitchen, chill out zone off the tv lounge, large gathering lounge for sunsets lovers or for early sun enthusiasts on the other sides of the terrace. On this floor there is also a guest toilet and one of the four ensuite bedrooms with adjusted terrace. Making your way up the featured staircase, you will arrive onto the airy open style landing leading to 3 ensuite bedrooms, all of them with private spacious terraces. Master bedroom will give you a feel of suite with massive bathroom and stylish dressing area. All of it is soaked in natural light coming through two terraces on each side, maximising the enjoyment of both morning and evening sun. Also, two other bedrooms on this floor have private balconies. Additionally, all rooms are fitted with Somfy awnings on the terraces. All bedrooms have ample wardrobe space. On this floor you will also find separate laundry room and utility cupboard. Rooftop terrace and its well designed lay out makes this property an undeniable perfection of al fresco living at its best. 360 degrees views including magnificent La Concha and Mediterranean Sea. Private swimming pool, chill out area, shower, outdoor kitchen with barbecue, dining and lounge areas give you an opportunity to fully enjoy most of the sun days that Costa del Sol offers. Being in close proximity to famous landmarks such as Puente Romano and Marbella Club Hotel and in short distance to Puerto Banus, gives anyone choosing this property fast and easy access to crème de la cream of Golden Mile. And the fact that beach is just a step away makes it a dream location. Underfloor heating, Schuco windows, Vileroy & Boch. Smart Domotic system, Miele appliances, Somfy awnings and blinds and more top notch technologies throughout this triplex. Elegant and superb quality furniture included in the price. Along with 4 parking spaces and storage.