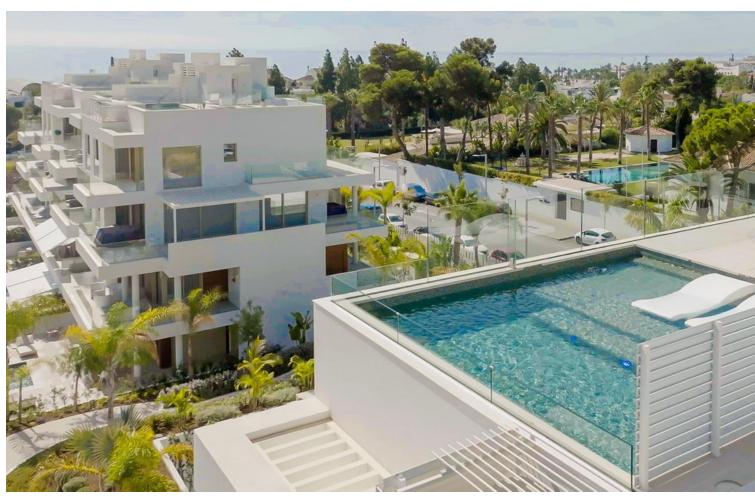

## Sales - Apartment - The Golden Mile 5.900.000€

The Golden Mile Apartment

4

4

325 m2

Extraordinary Triplex penthouse offering ultimate level of luxury on the Golden Mile, making you feel as if being in a villa built in the sky. Located near the beach in recently constructed 'Benalus' urbanization with 24h security, tropical gardens, state of art spa, sauna, gym, outdoor and indoor heated pool. Simply a great match for most demanding individuals. This phenomenal property consists of 3 levels, all easily accessible via a private lift, ensuring living without boundaries. Welcomed through a main floor, instantly you will feel the greatness of the place due to its double high ceiling, amazing flow between living, dining and kitchen area, all extended by terraces which all together combine into super specious wrap around outdoor area on this floor, allowing many useful sections to enjoy; breakfast terrace of the kitchen, chill out zone off the tv lounge, large gathering lounge for sunsets lovers or for early sun enthusiasts on the other sides of the terrace. On this floor there is also a guest toilet and one of the four ensuite bedrooms with adjusted terrace. Making your way up the featured staircase, you will arrive onto the airy open style landing leading to 3 ensuite bedrooms, all of them with private spacious terraces. Master bedroom will give you a feel of suite with massive bathroom and stylish dressing area. All of it is soaked in natural light coming through two terraces on each side, maximising the enjoyment of both morning and evening sun. Also, two other bedrooms on this floor have private balconies. Additionally, all rooms are fitted with Somfy awnings on the terraces. All bedrooms have ample wardrobe space. On this floor you will also find separate laundry room and utility cupboard. Rooftop terrace and its well designed lay out makes this property an undeniable perfection of al fresco living at its best. 360 degrees views including magnificent La Concha and Mediterranean Sea. Private swimming pool, chill out area, shower, outdoor kitchen with barbecue, dining and lounge areas give you an opportunity to fully enjoy most of the sun days that Costa del Sol offers. Being in close proximity to famous landmarks such as Puente Romano and Marbella Club Hotel and in short distance to Puerto Banus, gives anyone choosing this property fast and easy access to crème de la cream of Golden Mile. And the fact that beach is just a step away makes it a dream location. Underfloor heating, Schuco windows, Vileroy & Boch. Smart Domotic system, Miele appliances, Somfy awnings and blinds and more top notch technologies throughout this triplex. Elegant and superb quality furniture included in the price. Along with 4 parking spaces and storage.