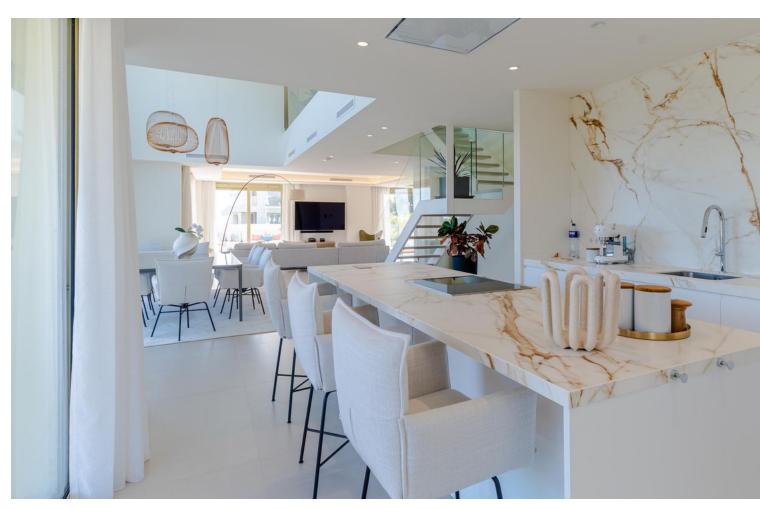

## Sales - Apartment - The Golden Mile 5.900.000€

The Golden Mile Apartment

4

4

325 m2

Extraordinary Triplex penthouse offering ultimate level of luxury on the Golden Mile, making you feel as if being in a villa built in the sky. Located near the beach in recently constructed 'Benalus' urbanization with 24h security, tropical gardens, state of art spa, sauna, gym, outdoor and indoor heated pool. Simply a great match for most demanding individuals. This phenomenal property consists of 3 levels, all easily accessible via a private lift, ensuring living without boundaries. Welcomed through a main floor, instantly you will feel the greatness of the place due to its double high ceiling, amazing flow between living, dining and kitchen area, all extended by terraces which all together combine into super specious wrap around outdoor area on this floor, allowing many useful sections to enjoy; breakfast terrace of the kitchen, chill out zone off the tv lounge, large gathering lounge for sunsets lovers or for early sun enthusiasts on the other sides of the terrace. On this floor there is also a guest toilet and one of the four ensuite bedrooms with adjusted terrace. Making your way up the featured staircase, you will arrive onto the airy open style landing leading to 3 ensuite bedrooms, all of them with private spacious terraces. Master bedroom will give you a feel of suite with massive bathroom and stylish dressing area. All of it is soaked in natural light coming through two terraces on each side, maximising the enjoyment of both morning and evening sun. Also, two other bedrooms on this floor have private balconies. Additionally, all rooms are fitted with Somfy awnings on the terraces. All bedrooms have ample wardrobe space. On this floor you will also find separate laundry room and utility cupboard. Rooftop terrace and its well designed lay out makes this property an undeniable perfection of al fresco living at its best. 360 degrees views including magnificent La Concha and Mediterranean Sea. Private swimming pool, chill out area, shower, outdoor kitchen with barbecue, dining and lounge areas give you an opportunity to fully enjoy most of the sun days that Costa del Sol offers. Being in close proximity to famous landmarks such as Puente Romano and Marbella Club Hotel and in short distance to Puerto Banus, gives anyone choosing this property fast and easy access to crème de la cream of Golden Mile. And the fact that beach is just a step away makes it a dream location. Underfloor heating, Schuco windows, Vileroy & Boch. Smart Domotic system, Miele appliances, Somfy awnings and blinds and more top notch technologies throughout this triplex. Elegant and superb quality furniture included in the price. Along with 4 parking spaces and storage.