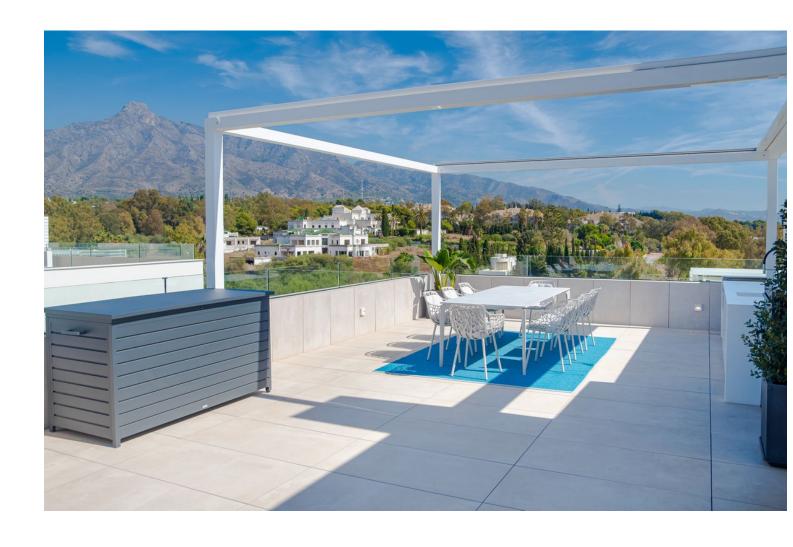

## Sales - Apartment - The Golden Mile 5.900.000€

The Golden Mile Apartment

4

4

325 m2

Extraordinary Triplex penthouse offering ultimate level of luxury on the Golden Mile, making you feel as if being in a villa built in the sky. Located near the beach in recently constructed 'Benalus' urbanization with 24h security, tropical gardens, state of art spa, sauna, gym, outdoor and indoor heated pool. Simply a great match for most demanding individuals. This phenomenal property consists of 3 levels, all easily accessible via a private lift, ensuring living without boundaries. Welcomed through a main floor, instantly you will feel the greatness of the place due to its double high ceiling, amazing flow between living, dining and kitchen area, all extended by terraces which all together combine into super specious wrap around outdoor area on this floor, allowing many useful sections to enjoy; breakfast terrace of the kitchen, chill out zone off the tv lounge, large gathering lounge for sunsets lovers or for early sun enthusiasts on the other sides of the terrace. On this floor there is also a guest toilet and one of the four ensuite bedrooms with adjusted terrace. Making your way up the featured staircase, you will arrive onto the airy open style landing leading to 3 ensuite bedrooms, all of them with private spacious terraces. Master bedroom will give you a feel of suite with massive bathroom and stylish dressing area. All of it is soaked in natural light coming through two terraces on each side, maximising the enjoyment of both morning and evening sun. Also, two other bedrooms on this floor have private balconies. Additionally, all rooms are fitted with Somfy awnings on the terraces. All bedrooms have ample wardrobe space. On this floor you will also find separate laundry room and utility cupboard. Rooftop terrace and its well designed lay out makes this property an undeniable perfection of al fresco living at its best. 360 degrees views including magnificent La Concha and Mediterranean Sea. Private swimming pool, chill out area, shower, outdoor kitchen with barbecue, dining and lounge areas give you an opportunity to fully enjoy most of the sun days that Costa del Sol offers. Being in close proximity to famous landmarks such as Puente Romano and Marbella Club Hotel and in short distance to Puerto Banus, gives anyone choosing this property fast and easy access to crème de la cream of Golden Mile. And the fact that beach is just a step away makes it a dream location. Underfloor heating, Schuco windows, Vileroy & Boch. Smart Domotic system, Miele appliances, Somfy awnings and blinds and more top notch technologies throughout this triplex. Elegant and superb quality furniture included in the price. Along with 4 parking spaces and storage.