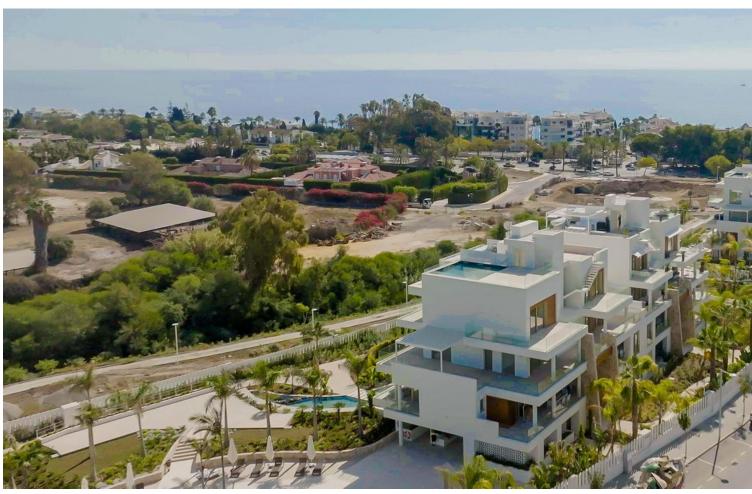

## Sales - Apartment - The Golden Mile 5.900.000€

The Golden Mile Apartment

4

4

325 m2

Extraordinary Triplex penthouse offering ultimate level of luxury on the Golden Mile, making you feel as if being in a villa built in the sky. Located near the beach in recently constructed 'Benalus' urbanization with 24h security, tropical gardens, state of art spa, sauna, gym, outdoor and indoor heated pool. Simply a great match for most demanding individuals. This phenomenal property consists of 3 levels, all easily accessible via a private lift, ensuring living without boundaries. Welcomed through a main floor, instantly you will feel the greatness of the place due to its double high ceiling, amazing flow between living, dining and kitchen area, all extended by terraces which all together combine into super specious wrap around outdoor area on this floor, allowing many useful sections to enjoy; breakfast terrace of the kitchen, chill out zone off the tv lounge, large gathering lounge for sunsets lovers or for early sun enthusiasts on the other sides of the terrace. On this floor there is also a guest toilet and one of the four ensuite bedrooms with adjusted terrace. Making your way up the featured staircase, you will arrive onto the airy open style landing leading to 3 ensuite bedrooms, all of them with private spacious terraces. Master bedroom will give you a feel of suite with massive bathroom and stylish dressing area. All of it is soaked in natural light coming through two terraces on each side, maximising the enjoyment of both morning and evening sun. Also, two other bedrooms on this floor have private balconies. Additionally, all rooms are fitted with Somfy awnings on the terraces. All bedrooms have ample wardrobe space. On this floor you will also find separate laundry room and utility cupboard. Rooftop terrace and its well designed lay out makes this property an undeniable perfection of al fresco living at its best. 360 degrees views including magnificent La Concha and Mediterranean Sea. Private swimming pool, chill out area, shower, outdoor kitchen with barbecue, dining and lounge areas give you an opportunity to fully enjoy most of the sun days that Costa del Sol offers. Being in close proximity to famous landmarks such as Puente Romano and Marbella Club Hotel and in short distance to Puerto Banus, gives anyone choosing this property fast and easy access to crème de la cream of Golden Mile. And the fact that beach is just a step away makes it a dream location. Underfloor heating, Schuco windows, Vileroy & Boch. Smart Domotic system, Miele appliances, Somfy awnings and blinds and more top notch technologies throughout this triplex. Elegant and superb quality furniture included in the price. Along with 4 parking spaces and storage.