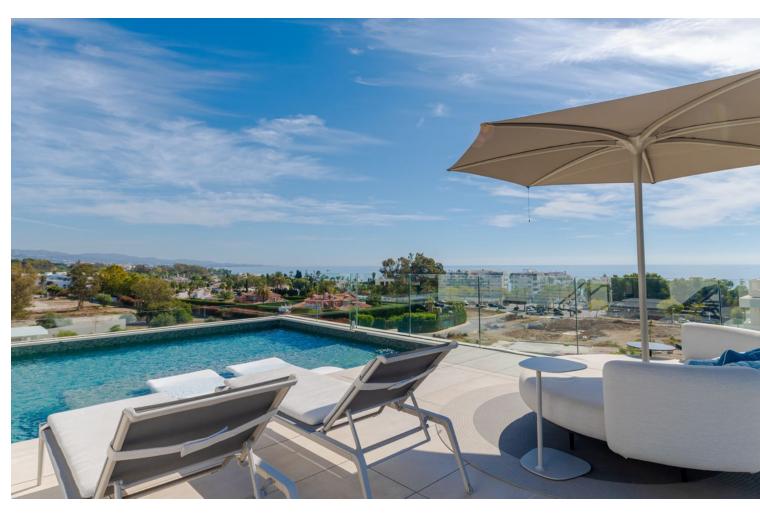

## Sales - Apartment - The Golden Mile 5.900.000€

The Golden Mile Apartment

4

4

325 m2

Extraordinary Triplex penthouse offering ultimate level of luxury on the Golden Mile, making you feel as if being in a villa built in the sky. Located near the beach in recently constructed 'Benalus' urbanization with 24h security, tropical gardens, state of art spa, sauna, gym, outdoor and indoor heated pool. Simply a great match for most demanding individuals. This phenomenal property consists of 3 levels, all easily accessible via a private lift, ensuring living without boundaries. Welcomed through a main floor, instantly you will feel the greatness of the place due to its double high ceiling, amazing flow between living, dining and kitchen area, all extended by terraces which all together combine into super specious wrap around outdoor area on this floor, allowing many useful sections to enjoy; breakfast terrace of the kitchen, chill out zone off the tv lounge, large gathering lounge for sunsets lovers or for early sun enthusiasts on the other sides of the terrace. On this floor there is also a guest toilet and one of the four ensuite bedrooms with adjusted terrace. Making your way up the featured staircase, you will arrive onto the airy open style landing leading to 3 ensuite bedrooms, all of them with private spacious terraces. Master bedroom will give you a feel of suite with massive bathroom and stylish dressing area. All of it is soaked in natural light coming through two terraces on each side, maximising the enjoyment of both morning and evening sun. Also, two other bedrooms on this floor have private balconies. Additionally, all rooms are fitted with Somfy awnings on the terraces. All bedrooms have ample wardrobe space. On this floor you will also find separate laundry room and utility cupboard. Rooftop terrace and its well designed lay out makes this property an undeniable perfection of al fresco living at its best. 360 degrees views including magnificent La Concha and Mediterranean Sea. Private swimming pool, chill out area, shower, outdoor kitchen with barbecue, dining and lounge areas give you an opportunity to fully enjoy most of the sun days that Costa del Sol offers. Being in close proximity to famous landmarks such as Puente Romano and Marbella Club Hotel and in short distance to Puerto Banus, gives anyone choosing this property fast and easy access to crème de la cream of Golden Mile. And the fact that beach is just a step away makes it a dream location. Underfloor heating, Schuco windows, Vileroy & Boch. Smart Domotic system, Miele appliances, Somfy awnings and blinds and more top notch technologies throughout this triplex. Elegant and superb quality furniture included in the price. Along with 4 parking spaces and storage.