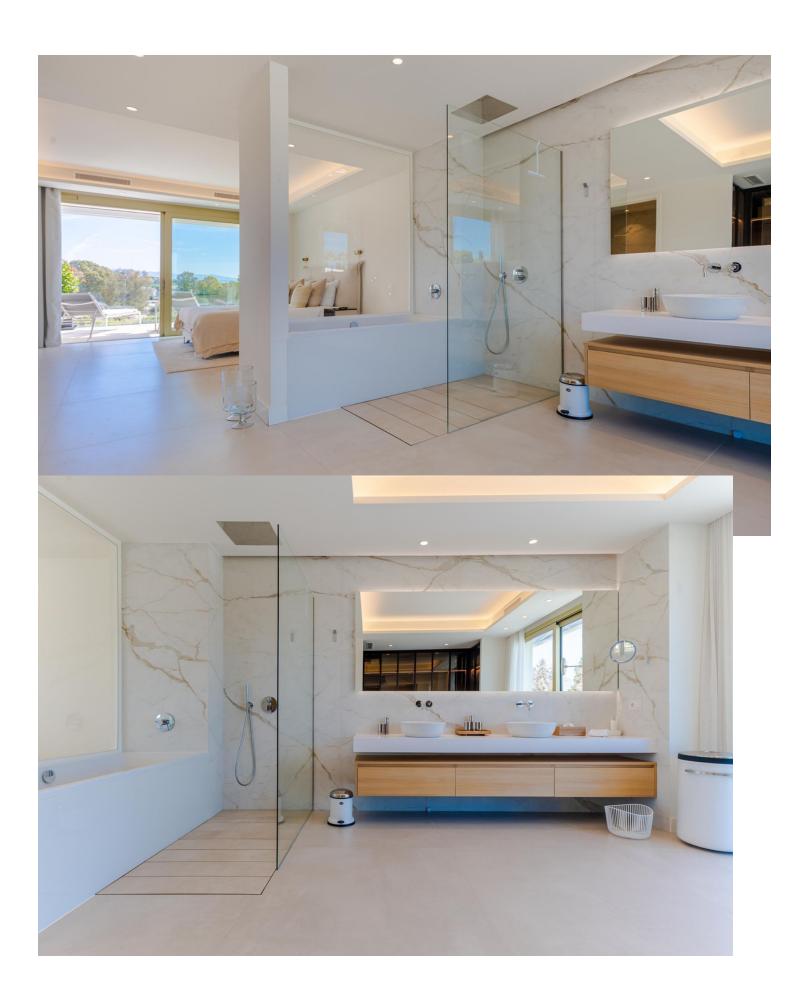

## Sales - Apartment - The Golden Mile 5.900.000€

The Golden Mile Apartment

4

4

325 m2

Extraordinary Triplex penthouse offering ultimate level of luxury on the Golden Mile, making you feel as if being in a villa built in the sky. Located near the beach in recently constructed 'Benalus' urbanization with 24h security, tropical gardens, state of art spa, sauna, gym, outdoor and indoor heated pool. Simply a great match for most demanding individuals. This phenomenal property consists of 3 levels, all easily accessible via a private lift, ensuring living without boundaries. Welcomed through a main floor, instantly you will feel the greatness of the place due to its double high ceiling, amazing flow between living, dining and kitchen area, all extended by terraces which all together combine into super specious wrap around outdoor area on this floor, allowing many useful sections to enjoy; breakfast terrace of the kitchen, chill out zone off the tv lounge, large gathering lounge for sunsets lovers or for early sun enthusiasts on the other sides of the terrace. On this floor there is also a guest toilet and one of the four ensuite bedrooms with adjusted terrace. Making your way up the featured staircase, you will arrive onto the airy open style landing leading to 3 ensuite bedrooms, all of them with private spacious terraces. Master bedroom will give you a feel of suite with massive bathroom and stylish dressing area. All of it is soaked in natural light coming through two terraces on each side, maximising the enjoyment of both morning and evening sun. Also, two other bedrooms on this floor have private balconies. Additionally, all rooms are fitted with Somfy awnings on the terraces. All bedrooms have ample wardrobe space. On this floor you will also find separate laundry room and utility cupboard. Rooftop terrace and its well designed lay out makes this property an undeniable perfection of al fresco living at its best. 360 degrees views including magnificent La Concha and Mediterranean Sea. Private swimming pool, chill out area, shower, outdoor kitchen with barbecue, dining and lounge areas give you an opportunity to fully enjoy most of the sun days that Costa del Sol offers. Being in close proximity to famous landmarks such as Puente Romano and Marbella Club Hotel and in short distance to Puerto Banus, gives anyone choosing this property fast and easy access to crème de la cream of Golden Mile. And the fact that beach is just a step away makes it a dream location. Underfloor heating, Schuco windows, Vileroy & Boch. Smart Domotic system, Miele appliances, Somfy awnings and blinds and more top notch technologies throughout this triplex. Elegant and superb quality furniture included in the price. Along with 4 parking spaces and storage.