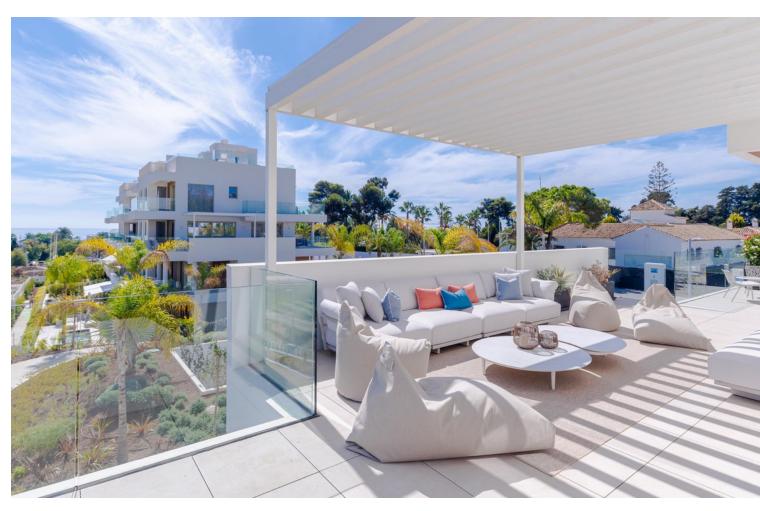

## Sales - Apartment - The Golden Mile 5.900.000€

The Golden Mile Apartment

4

4

325 m2

Extraordinary Triplex penthouse offering ultimate level of luxury on the Golden Mile, making you feel as if being in a villa built in the sky. Located near the beach in recently constructed 'Benalus' urbanization with 24h security, tropical gardens, state of art spa, sauna, gym, outdoor and indoor heated pool. Simply a great match for most demanding individuals. This phenomenal property consists of 3 levels, all easily accessible via a private lift, ensuring living without boundaries. Welcomed through a main floor, instantly you will feel the greatness of the place due to its double high ceiling, amazing flow between living, dining and kitchen area, all extended by terraces which all together combine into super specious wrap around outdoor area on this floor, allowing many useful sections to enjoy; breakfast terrace of the kitchen, chill out zone off the tv lounge, large gathering lounge for sunsets lovers or for early sun enthusiasts on the other sides of the terrace. On this floor there is also a guest toilet and one of the four ensuite bedrooms with adjusted terrace. Making your way up the featured staircase, you will arrive onto the airy open style landing leading to 3 ensuite bedrooms, all of them with private spacious terraces. Master bedroom will give you a feel of suite with massive bathroom and stylish dressing area. All of it is soaked in natural light coming through two terraces on each side, maximising the enjoyment of both morning and evening sun. Also, two other bedrooms on this floor have private balconies. Additionally, all rooms are fitted with Somfy awnings on the terraces. All bedrooms have ample wardrobe space. On this floor you will also find separate laundry room and utility cupboard. Rooftop terrace and its well designed lay out makes this property an undeniable perfection of al fresco living at its best. 360 degrees views including magnificent La Concha and Mediterranean Sea. Private swimming pool, chill out area, shower, outdoor kitchen with barbecue, dining and lounge areas give you an opportunity to fully enjoy most of the sun days that Costa del Sol offers. Being in close proximity to famous landmarks such as Puente Romano and Marbella Club Hotel and in short distance to Puerto Banus, gives anyone choosing this property fast and easy access to crème de la cream of Golden Mile. And the fact that beach is just a step away makes it a dream location. Underfloor heating, Schuco windows, Vileroy & Boch. Smart Domotic system, Miele appliances, Somfy awnings and blinds and more top notch technologies throughout this triplex. Elegant and superb quality furniture included in the price. Along with 4 parking spaces and storage.