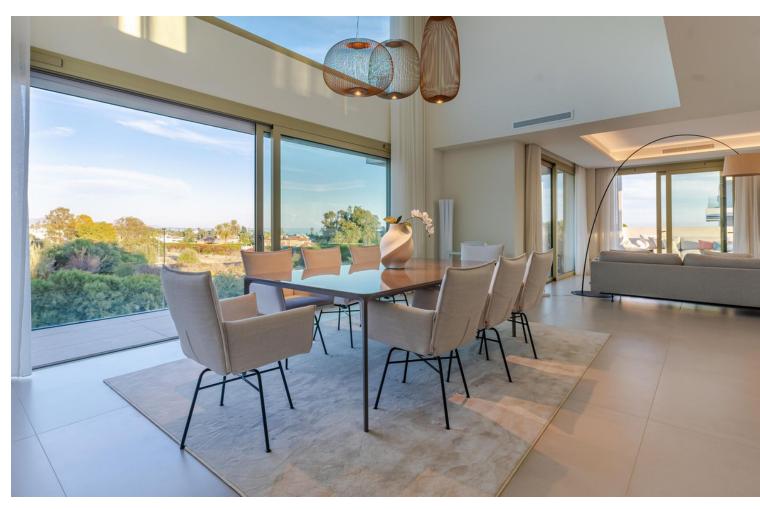

## Sales - Apartment - The Golden Mile 5.900.000€

The Golden Mile Apartment

4

4

325 m2

Extraordinary Triplex penthouse offering ultimate level of luxury on the Golden Mile, making you feel as if being in a villa built in the sky. Located near the beach in recently constructed 'Benalus' urbanization with 24h security, tropical gardens, state of art spa, sauna, gym, outdoor and indoor heated pool. Simply a great match for most demanding individuals. This phenomenal property consists of 3 levels, all easily accessible via a private lift, ensuring living without boundaries. Welcomed through a main floor, instantly you will feel the greatness of the place due to its double high ceiling, amazing flow between living, dining and kitchen area, all extended by terraces which all together combine into super specious wrap around outdoor area on this floor, allowing many useful sections to enjoy; breakfast terrace of the kitchen, chill out zone off the tv lounge, large gathering lounge for sunsets lovers or for early sun enthusiasts on the other sides of the terrace. On this floor there is also a guest toilet and one of the four ensuite bedrooms with adjusted terrace. Making your way up the featured staircase, you will arrive onto the airy open style landing leading to 3 ensuite bedrooms, all of them with private spacious terraces. Master bedroom will give you a feel of suite with massive bathroom and stylish dressing area. All of it is soaked in natural light coming through two terraces on each side, maximising the enjoyment of both morning and evening sun. Also, two other bedrooms on this floor have private balconies. Additionally, all rooms are fitted with Somfy awnings on the terraces. All bedrooms have ample wardrobe space. On this floor you will also find separate laundry room and utility cupboard. Rooftop terrace and its well designed lay out makes this property an undeniable perfection of al fresco living at its best. 360 degrees views including magnificent La Concha and Mediterranean Sea. Private swimming pool, chill out area, shower, outdoor kitchen with barbecue, dining and lounge areas give you an opportunity to fully enjoy most of the sun days that Costa del Sol offers. Being in close proximity to famous landmarks such as Puente Romano and Marbella Club Hotel and in short distance to Puerto Banus, gives anyone choosing this property fast and easy access to crème de la cream of Golden Mile. And the fact that beach is just a step away makes it a dream location. Underfloor heating, Schuco windows, Vileroy & Boch. Smart Domotic system, Miele appliances, Somfy awnings and blinds and more top notch technologies throughout this triplex. Elegant and superb quality furniture included in the price. Along with 4 parking spaces and storage.