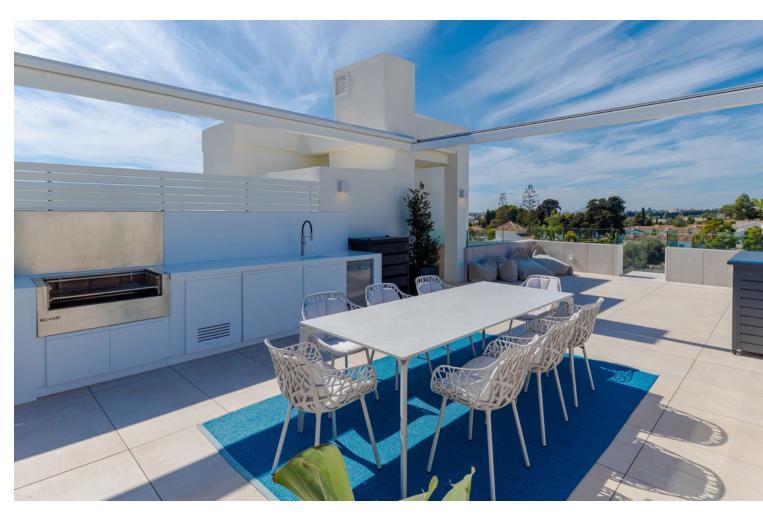

## Sales - Apartment - The Golden Mile 5.900.000€

The Golden Mile Apartment

4

4

325 m2

Extraordinary Triplex penthouse offering ultimate level of luxury on the Golden Mile, making you feel as if being in a villa built in the sky. Located near the beach in recently constructed 'Benalus' urbanization with 24h security, tropical gardens, state of art spa, sauna, gym, outdoor and indoor heated pool. Simply a great match for most demanding individuals. This phenomenal property consists of 3 levels, all easily accessible via a private lift, ensuring living without boundaries. Welcomed through a main floor, instantly you will feel the greatness of the place due to its double high ceiling, amazing flow between living, dining and kitchen area, all extended by terraces which all together combine into super specious wrap around outdoor area on this floor, allowing many useful sections to enjoy; breakfast terrace of the kitchen, chill out zone off the tv lounge, large gathering lounge for sunsets lovers or for early sun enthusiasts on the other sides of the terrace. On this floor there is also a guest toilet and one of the four ensuite bedrooms with adjusted terrace. Making your way up the featured staircase, you will arrive onto the airy open style landing leading to 3 ensuite bedrooms, all of them with private spacious terraces. Master bedroom will give you a feel of suite with massive bathroom and stylish dressing area. All of it is soaked in natural light coming through two terraces on each side, maximising the enjoyment of both morning and evening sun. Also, two other bedrooms on this floor have private balconies. Additionally, all rooms are fitted with Somfy awnings on the terraces. All bedrooms have ample wardrobe space. On this floor you will also find separate laundry room and utility cupboard. Rooftop terrace and its well designed lay out makes this property an undeniable perfection of al fresco living at its best. 360 degrees views including magnificent La Concha and Mediterranean Sea. Private swimming pool, chill out area, shower, outdoor kitchen with barbecue, dining and lounge areas give you an opportunity to fully enjoy most of the sun days that Costa del Sol offers. Being in close proximity to famous landmarks such as Puente Romano and Marbella Club Hotel and in short distance to Puerto Banus, gives anyone choosing this property fast and easy access to crème de la cream of Golden Mile. And the fact that beach is just a step away makes it a dream location. Underfloor heating, Schuco windows, Vileroy & Boch. Smart Domotic system, Miele appliances, Somfy awnings and blinds and more top notch technologies throughout this triplex. Elegant and superb quality furniture included in the price. Along with 4 parking spaces and storage.