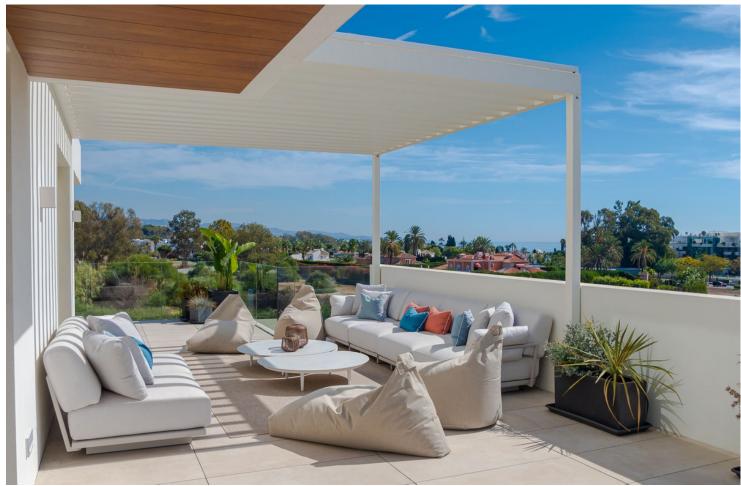

## Sales - Apartment - The Golden Mile 5.900.000€

The Golden Mile Apartment

4

4

325 m2

Extraordinary Triplex penthouse offering ultimate level of luxury on the Golden Mile, making you feel as if being in a villa built in the sky. Located near the beach in recently constructed 'Benalus' urbanization with 24h security, tropical gardens, state of art spa, sauna, gym, outdoor and indoor heated pool. Simply a great match for most demanding individuals. This phenomenal property consists of 3 levels, all easily accessible via a private lift, ensuring living without boundaries. Welcomed through a main floor, instantly you will feel the greatness of the place due to its double high ceiling, amazing flow between living, dining and kitchen area, all extended by terraces which all together combine into super specious wrap around outdoor area on this floor, allowing many useful sections to enjoy; breakfast terrace of the kitchen, chill out zone off the tv lounge, large gathering lounge for sunsets lovers or for early sun enthusiasts on the other sides of the terrace. On this floor there is also a guest toilet and one of the four ensuite bedrooms with adjusted terrace. Making your way up the featured staircase, you will arrive onto the airy open style landing leading to 3 ensuite bedrooms, all of them with private spacious terraces. Master bedroom will give you a feel of suite with massive bathroom and stylish dressing area. All of it is soaked in natural light coming through two terraces on each side, maximising the enjoyment of both morning and evening sun. Also, two other bedrooms on this floor have private balconies. Additionally, all rooms are fitted with Somfy awnings on the terraces. All bedrooms have ample wardrobe space. On this floor you will also find separate laundry room and utility cupboard. Rooftop terrace and its well designed lay out makes this property an undeniable perfection of al fresco living at its best. 360 degrees views including magnificent La Concha and Mediterranean Sea. Private swimming pool, chill out area, shower, outdoor kitchen with barbecue, dining and lounge areas give you an opportunity to fully enjoy most of the sun days that Costa del Sol offers. Being in close proximity to famous landmarks such as Puente Romano and Marbella Club Hotel and in short distance to Puerto Banus, gives anyone choosing this property fast and easy access to crème de la cream of Golden Mile. And the fact that beach is just a step away makes it a dream location. Underfloor heating, Schuco windows, Vileroy & Boch. Smart Domotic system, Miele appliances, Somfy awnings and blinds and more top notch technologies throughout this triplex. Elegant and superb quality furniture included in the price. Along with 4 parking spaces and storage.