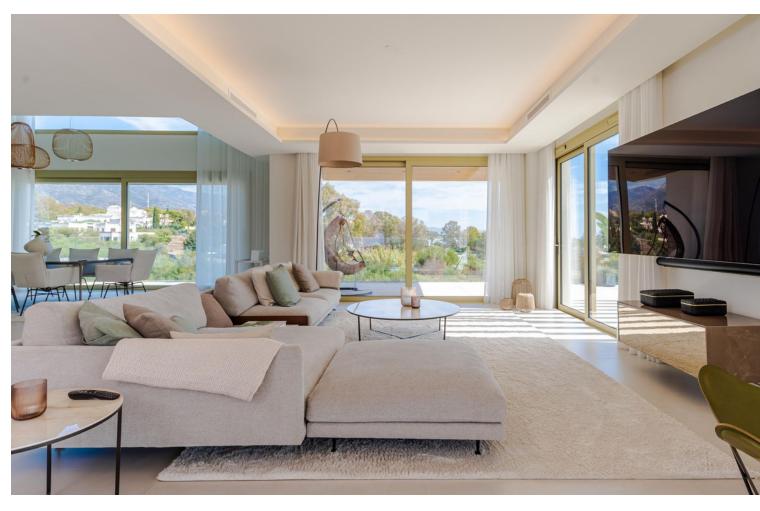

## Sales - Apartment - The Golden Mile 5.900.000€

The Golden Mile Apartment

4

4

325 m2

Extraordinary Triplex penthouse offering ultimate level of luxury on the Golden Mile, making you feel as if being in a villa built in the sky. Located near the beach in recently constructed 'Benalus' urbanization with 24h security, tropical gardens, state of art spa, sauna, gym, outdoor and indoor heated pool. Simply a great match for most demanding individuals. This phenomenal property consists of 3 levels, all easily accessible via a private lift, ensuring living without boundaries. Welcomed through a main floor, instantly you will feel the greatness of the place due to its double high ceiling, amazing flow between living, dining and kitchen area, all extended by terraces which all together combine into super specious wrap around outdoor area on this floor, allowing many useful sections to enjoy; breakfast terrace of the kitchen, chill out zone off the tv lounge, large gathering lounge for sunsets lovers or for early sun enthusiasts on the other sides of the terrace. On this floor there is also a guest toilet and one of the four ensuite bedrooms with adjusted terrace. Making your way up the featured staircase, you will arrive onto the airy open style landing leading to 3 ensuite bedrooms, all of them with private spacious terraces. Master bedroom will give you a feel of suite with massive bathroom and stylish dressing area. All of it is soaked in natural light coming through two terraces on each side, maximising the enjoyment of both morning and evening sun. Also, two other bedrooms on this floor have private balconies. Additionally, all rooms are fitted with Somfy awnings on the terraces. All bedrooms have ample wardrobe space. On this floor you will also find separate laundry room and utility cupboard. Rooftop terrace and its well designed lay out makes this property an undeniable perfection of al fresco living at its best. 360 degrees views including magnificent La Concha and Mediterranean Sea. Private swimming pool, chill out area, shower, outdoor kitchen with barbecue, dining and lounge areas give you an opportunity to fully enjoy most of the sun days that Costa del Sol offers. Being in close proximity to famous landmarks such as Puente Romano and Marbella Club Hotel and in short distance to Puerto Banus, gives anyone choosing this property fast and easy access to crème de la cream of Golden Mile. And the fact that beach is just a step away makes it a dream location. Underfloor heating, Schuco windows, Vileroy & Boch. Smart Domotic system, Miele appliances, Somfy awnings and blinds and more top notch technologies throughout this triplex. Elegant and superb quality furniture included in the price. Along with 4 parking spaces and storage.