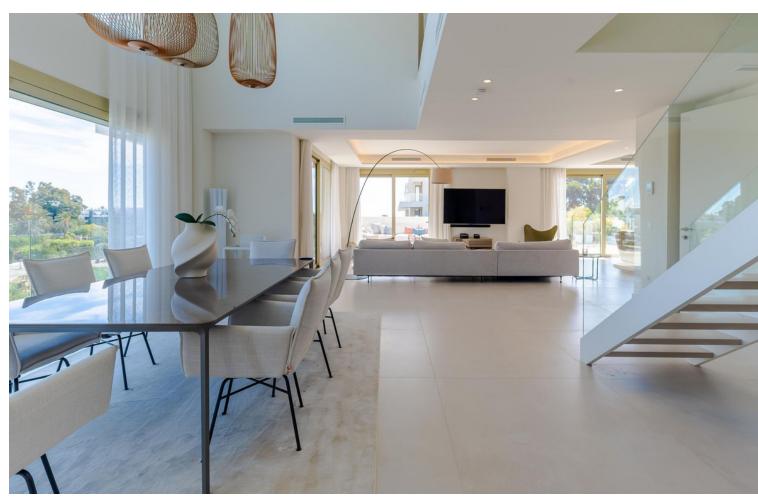

## Sales - Apartment - The Golden Mile 5.900.000€

The Golden Mile Apartment

4

4

325 m2

Extraordinary Triplex penthouse offering ultimate level of luxury on the Golden Mile, making you feel as if being in a villa built in the sky. Located near the beach in recently constructed 'Benalus' urbanization with 24h security, tropical gardens, state of art spa, sauna, gym, outdoor and indoor heated pool. Simply a great match for most demanding individuals. This phenomenal property consists of 3 levels, all easily accessible via a private lift, ensuring living without boundaries. Welcomed through a main floor, instantly you will feel the greatness of the place due to its double high ceiling, amazing flow between living, dining and kitchen area, all extended by terraces which all together combine into super specious wrap around outdoor area on this floor, allowing many useful sections to enjoy; breakfast terrace of the kitchen, chill out zone off the tv lounge, large gathering lounge for sunsets lovers or for early sun enthusiasts on the other sides of the terrace. On this floor there is also a guest toilet and one of the four ensuite bedrooms with adjusted terrace. Making your way up the featured staircase, you will arrive onto the airy open style landing leading to 3 ensuite bedrooms, all of them with private spacious terraces. Master bedroom will give you a feel of suite with massive bathroom and stylish dressing area. All of it is soaked in natural light coming through two terraces on each side, maximising the enjoyment of both morning and evening sun. Also, two other bedrooms on this floor have private balconies. Additionally, all rooms are fitted with Somfy awnings on the terraces. All bedrooms have ample wardrobe space. On this floor you will also find separate laundry room and utility cupboard. Rooftop terrace and its well designed lay out makes this property an undeniable perfection of al fresco living at its best. 360 degrees views including magnificent La Concha and Mediterranean Sea. Private swimming pool, chill out area, shower, outdoor kitchen with barbecue, dining and lounge areas give you an opportunity to fully enjoy most of the sun days that Costa del Sol offers. Being in close proximity to famous landmarks such as Puente Romano and Marbella Club Hotel and in short distance to Puerto Banus, gives anyone choosing this property fast and easy access to crème de la cream of Golden Mile. And the fact that beach is just a step away makes it a dream location. Underfloor heating, Schuco windows, Vileroy & Boch. Smart Domotic system, Miele appliances, Somfy awnings and blinds and more top notch technologies throughout this triplex. Elegant and superb quality furniture included in the price. Along with 4 parking spaces and storage.