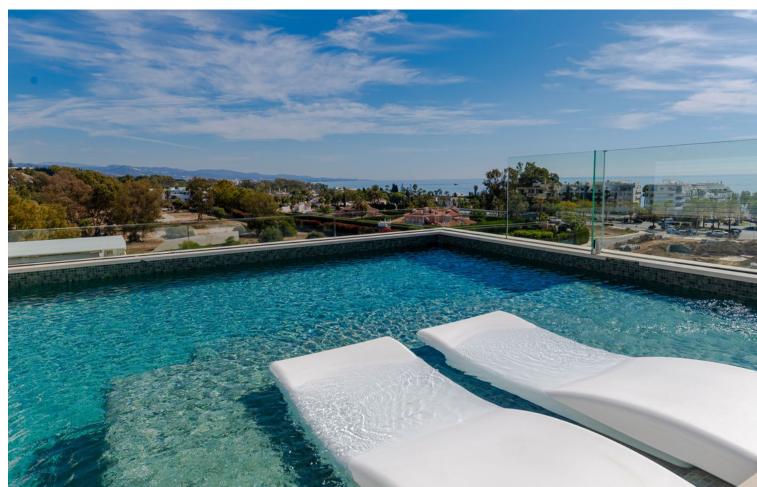

## Sales - Apartment - The Golden Mile 5.900.000€

The Golden Mile Apartment

4

4

325 m2

Extraordinary Triplex penthouse offering ultimate level of luxury on the Golden Mile, making you feel as if being in a villa built in the sky. Located near the beach in recently constructed 'Benalus' urbanization with 24h security, tropical gardens, state of art spa, sauna, gym, outdoor and indoor heated pool. Simply a great match for most demanding individuals. This phenomenal property consists of 3 levels, all easily accessible via a private lift, ensuring living without boundaries. Welcomed through a main floor, instantly you will feel the greatness of the place due to its double high ceiling, amazing flow between living, dining and kitchen area, all extended by terraces which all together combine into super specious wrap around outdoor area on this floor, allowing many useful sections to enjoy; breakfast terrace of the kitchen, chill out zone off the tv lounge, large gathering lounge for sunsets lovers or for early sun enthusiasts on the other sides of the terrace. On this floor there is also a guest toilet and one of the four ensuite bedrooms with adjusted terrace. Making your way up the featured staircase, you will arrive onto the airy open style landing leading to 3 ensuite bedrooms, all of them with private spacious terraces. Master bedroom will give you a feel of suite with massive bathroom and stylish dressing area. All of it is soaked in natural light coming through two terraces on each side, maximising the enjoyment of both morning and evening sun. Also, two other bedrooms on this floor have private balconies. Additionally, all rooms are fitted with Somfy awnings on the terraces. All bedrooms have ample wardrobe space. On this floor you will also find separate laundry room and utility cupboard. Rooftop terrace and its well designed lay out makes this property an undeniable perfection of al fresco living at its best. 360 degrees views including magnificent La Concha and Mediterranean Sea. Private swimming pool, chill out area, shower, outdoor kitchen with barbecue, dining and lounge areas give you an opportunity to fully enjoy most of the sun days that Costa del Sol offers. Being in close proximity to famous landmarks such as Puente Romano and Marbella Club Hotel and in short distance to Puerto Banus, gives anyone choosing this property fast and easy access to crème de la cream of Golden Mile. And the fact that beach is just a step away makes it a dream location. Underfloor heating, Schuco windows, Vileroy & Boch. Smart Domotic system, Miele appliances, Somfy awnings and blinds and more top notch technologies throughout this triplex. Elegant and superb quality furniture included in the price. Along with 4 parking spaces and storage.