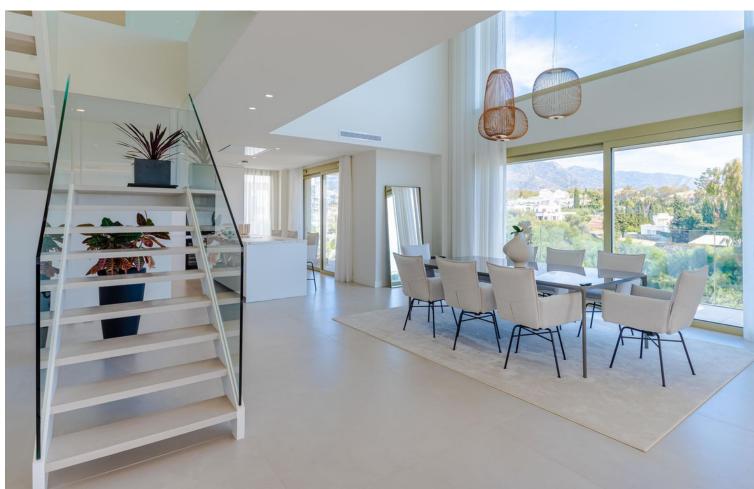

## Sales - Apartment - The Golden Mile 5.900.000€

The Golden Mile Apartment

4

4

325 m2

Extraordinary Triplex penthouse offering ultimate level of luxury on the Golden Mile, making you feel as if being in a villa built in the sky. Located near the beach in recently constructed 'Benalus' urbanization with 24h security, tropical gardens, state of art spa, sauna, gym, outdoor and indoor heated pool. Simply a great match for most demanding individuals. This phenomenal property consists of 3 levels, all easily accessible via a private lift, ensuring living without boundaries. Welcomed through a main floor, instantly you will feel the greatness of the place due to its double high ceiling, amazing flow between living, dining and kitchen area, all extended by terraces which all together combine into super specious wrap around outdoor area on this floor, allowing many useful sections to enjoy; breakfast terrace of the kitchen, chill out zone off the tv lounge, large gathering lounge for sunsets lovers or for early sun enthusiasts on the other sides of the terrace. On this floor there is also a guest toilet and one of the four ensuite bedrooms with adjusted terrace. Making your way up the featured staircase, you will arrive onto the airy open style landing leading to 3 ensuite bedrooms, all of them with private spacious terraces. Master bedroom will give you a feel of suite with massive bathroom and stylish dressing area. All of it is soaked in natural light coming through two terraces on each side, maximising the enjoyment of both morning and evening sun. Also, two other bedrooms on this floor have private balconies. Additionally, all rooms are fitted with Somfy awnings on the terraces. All bedrooms have ample wardrobe space. On this floor you will also find separate laundry room and utility cupboard. Rooftop terrace and its well designed lay out makes this property an undeniable perfection of al fresco living at its best. 360 degrees views including magnificent La Concha and Mediterranean Sea. Private swimming pool, chill out area, shower, outdoor kitchen with barbecue, dining and lounge areas give you an opportunity to fully enjoy most of the sun days that Costa del Sol offers. Being in close proximity to famous landmarks such as Puente Romano and Marbella Club Hotel and in short distance to Puerto Banus, gives anyone choosing this property fast and easy access to crème de la cream of Golden Mile. And the fact that beach is just a step away makes it a dream location. Underfloor heating, Schuco windows, Vileroy & Boch. Smart Domotic system, Miele appliances, Somfy awnings and blinds and more top notch technologies throughout this triplex. Elegant and superb quality furniture included in the price. Along with 4 parking spaces and storage.