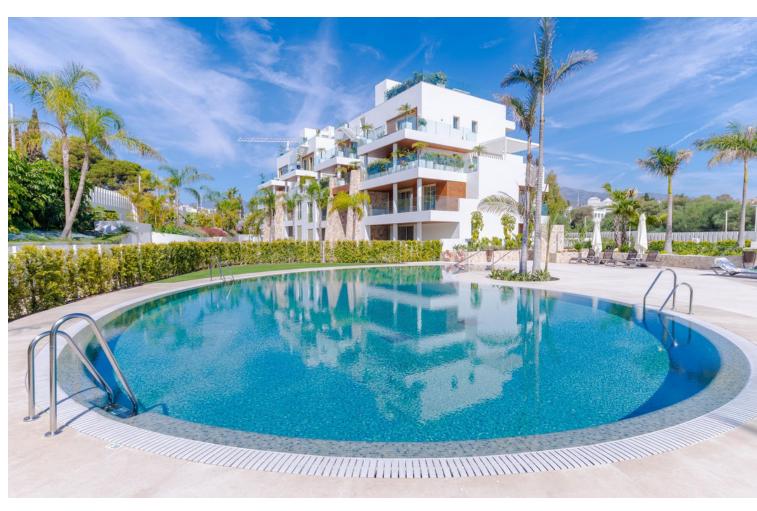

## Sales - Apartment - The Golden Mile 5.900.000€

The Golden Mile Apartment

4

4

325 m2

Extraordinary Triplex penthouse offering ultimate level of luxury on the Golden Mile, making you feel as if being in a villa built in the sky. Located near the beach in recently constructed 'Benalus' urbanization with 24h security, tropical gardens, state of art spa, sauna, gym, outdoor and indoor heated pool. Simply a great match for most demanding individuals. This phenomenal property consists of 3 levels, all easily accessible via a private lift, ensuring living without boundaries. Welcomed through a main floor, instantly you will feel the greatness of the place due to its double high ceiling, amazing flow between living, dining and kitchen area, all extended by terraces which all together combine into super specious wrap around outdoor area on this floor, allowing many useful sections to enjoy; breakfast terrace of the kitchen, chill out zone off the tv lounge, large gathering lounge for sunsets lovers or for early sun enthusiasts on the other sides of the terrace. On this floor there is also a guest toilet and one of the four ensuite bedrooms with adjusted terrace. Making your way up the featured staircase, you will arrive onto the airy open style landing leading to 3 ensuite bedrooms, all of them with private spacious terraces. Master bedroom will give you a feel of suite with massive bathroom and stylish dressing area. All of it is soaked in natural light coming through two terraces on each side, maximising the enjoyment of both morning and evening sun. Also, two other bedrooms on this floor have private balconies. Additionally, all rooms are fitted with Somfy awnings on the terraces. All bedrooms have ample wardrobe space. On this floor you will also find separate laundry room and utility cupboard. Rooftop terrace and its well designed lay out makes this property an undeniable perfection of al fresco living at its best. 360 degrees views including magnificent La Concha and Mediterranean Sea. Private swimming pool, chill out area, shower, outdoor kitchen with barbecue, dining and lounge areas give you an opportunity to fully enjoy most of the sun days that Costa del Sol offers. Being in close proximity to famous landmarks such as Puente Romano and Marbella Club Hotel and in short distance to Puerto Banus, gives anyone choosing this property fast and easy access to crème de la cream of Golden Mile. And the fact that beach is just a step away makes it a dream location. Underfloor heating, Schuco windows, Vileroy & Boch. Smart Domotic system, Miele appliances, Somfy awnings and blinds and more top notch technologies throughout this triplex. Elegant and superb quality furniture included in the price. Along with 4 parking spaces and storage.