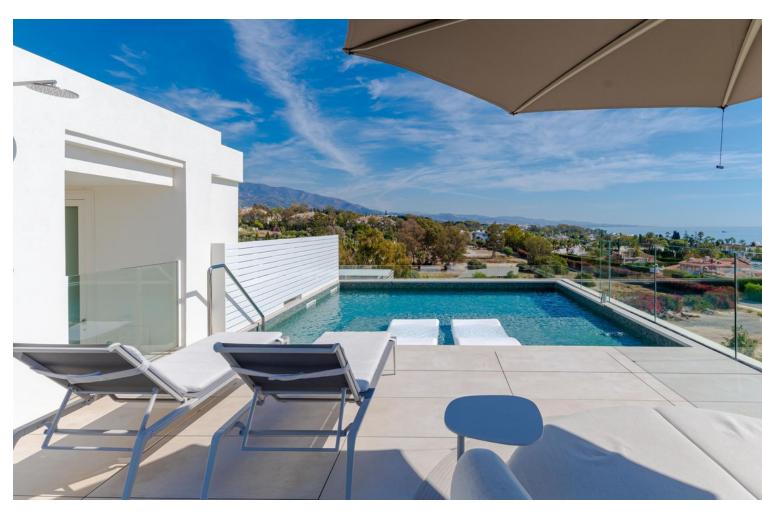

## Sales - Apartment - The Golden Mile 5.900.000€

The Golden Mile Apartment

4

4

325 m2

Extraordinary Triplex penthouse offering ultimate level of luxury on the Golden Mile, making you feel as if being in a villa built in the sky. Located near the beach in recently constructed 'Benalus' urbanization with 24h security, tropical gardens, state of art spa, sauna, gym, outdoor and indoor heated pool. Simply a great match for most demanding individuals. This phenomenal property consists of 3 levels, all easily accessible via a private lift, ensuring living without boundaries. Welcomed through a main floor, instantly you will feel the greatness of the place due to its double high ceiling, amazing flow between living, dining and kitchen area, all extended by terraces which all together combine into super specious wrap around outdoor area on this floor, allowing many useful sections to enjoy; breakfast terrace of the kitchen, chill out zone off the tv lounge, large gathering lounge for sunsets lovers or for early sun enthusiasts on the other sides of the terrace. On this floor there is also a guest toilet and one of the four ensuite bedrooms with adjusted terrace. Making your way up the featured staircase, you will arrive onto the airy open style landing leading to 3 ensuite bedrooms, all of them with private spacious terraces. Master bedroom will give you a feel of suite with massive bathroom and stylish dressing area. All of it is soaked in natural light coming through two terraces on each side, maximising the enjoyment of both morning and evening sun. Also, two other bedrooms on this floor have private balconies. Additionally, all rooms are fitted with Somfy awnings on the terraces. All bedrooms have ample wardrobe space. On this floor you will also find separate laundry room and utility cupboard. Rooftop terrace and its well designed lay out makes this property an undeniable perfection of al fresco living at its best. 360 degrees views including magnificent La Concha and Mediterranean Sea. Private swimming pool, chill out area, shower, outdoor kitchen with barbecue, dining and lounge areas give you an opportunity to fully enjoy most of the sun days that Costa del Sol offers. Being in close proximity to famous landmarks such as Puente Romano and Marbella Club Hotel and in short distance to Puerto Banus, gives anyone choosing this property fast and easy access to crème de la cream of Golden Mile. And the fact that beach is just a step away makes it a dream location. Underfloor heating, Schuco windows, Vileroy & Boch. Smart Domotic system, Miele appliances, Somfy awnings and blinds and more top notch technologies throughout this triplex. Elegant and superb quality furniture included in the price. Along with 4 parking spaces and storage.