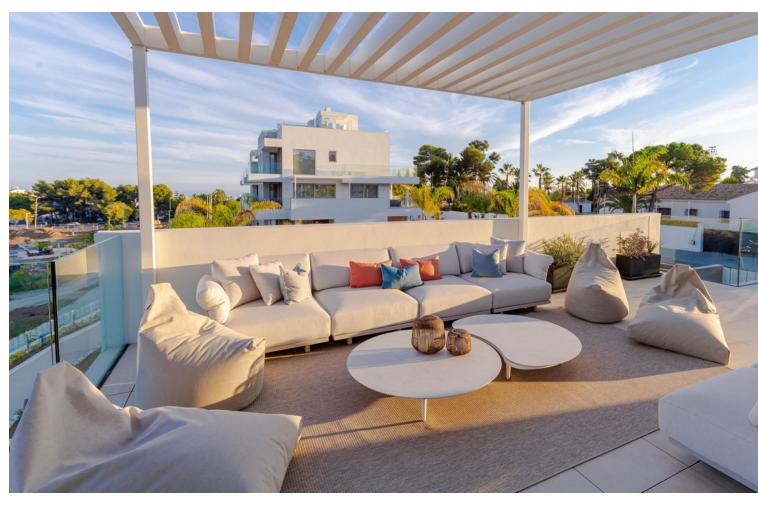

## Sales - Apartment - The Golden Mile 5.900.000€

The Golden Mile Apartment

4

4

325 m2

Extraordinary Triplex penthouse offering ultimate level of luxury on the Golden Mile, making you feel as if being in a villa built in the sky. Located near the beach in recently constructed 'Benalus' urbanization with 24h security, tropical gardens, state of art spa, sauna, gym, outdoor and indoor heated pool. Simply a great match for most demanding individuals. This phenomenal property consists of 3 levels, all easily accessible via a private lift, ensuring living without boundaries. Welcomed through a main floor, instantly you will feel the greatness of the place due to its double high ceiling, amazing flow between living, dining and kitchen area, all extended by terraces which all together combine into super specious wrap around outdoor area on this floor, allowing many useful sections to enjoy; breakfast terrace of the kitchen, chill out zone off the tv lounge, large gathering lounge for sunsets lovers or for early sun enthusiasts on the other sides of the terrace. On this floor there is also a guest toilet and one of the four ensuite bedrooms with adjusted terrace. Making your way up the featured staircase, you will arrive onto the airy open style landing leading to 3 ensuite bedrooms, all of them with private spacious terraces. Master bedroom will give you a feel of suite with massive bathroom and stylish dressing area. All of it is soaked in natural light coming through two terraces on each side, maximising the enjoyment of both morning and evening sun. Also, two other bedrooms on this floor have private balconies. Additionally, all rooms are fitted with Somfy awnings on the terraces. All bedrooms have ample wardrobe space. On this floor you will also find separate laundry room and utility cupboard. Rooftop terrace and its well designed lay out makes this property an undeniable perfection of al fresco living at its best. 360 degrees views including magnificent La Concha and Mediterranean Sea. Private swimming pool, chill out area, shower, outdoor kitchen with barbecue, dining and lounge areas give you an opportunity to fully enjoy most of the sun days that Costa del Sol offers. Being in close proximity to famous landmarks such as Puente Romano and Marbella Club Hotel and in short distance to Puerto Banus, gives anyone choosing this property fast and easy access to crème de la cream of Golden Mile. And the fact that beach is just a step away makes it a dream location. Underfloor heating, Schuco windows, Vileroy & Boch. Smart Domotic system, Miele appliances, Somfy awnings and blinds and more top notch technologies throughout this triplex. Elegant and superb quality furniture included in the price. Along with 4 parking spaces and storage.