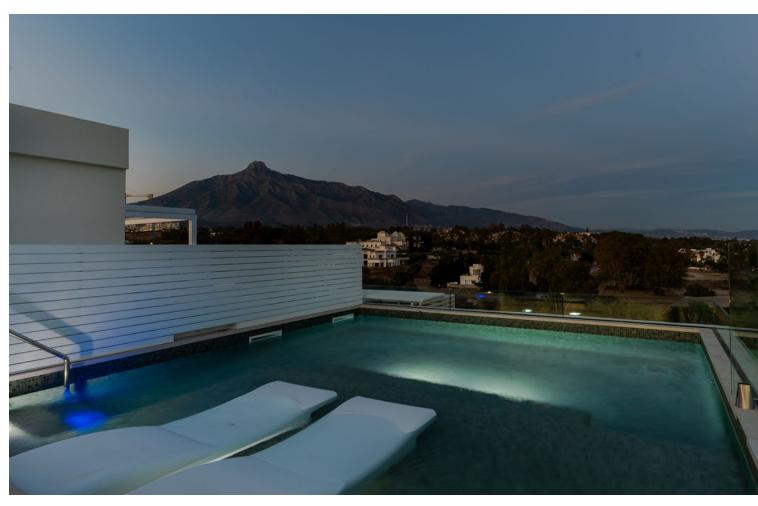

## Sales - Apartment - The Golden Mile 5.900.000€

The Golden Mile Apartment

4

4

325 m2

Extraordinary Triplex penthouse offering ultimate level of luxury on the Golden Mile, making you feel as if being in a villa built in the sky. Located near the beach in recently constructed 'Benalus' urbanization with 24h security, tropical gardens, state of art spa, sauna, gym, outdoor and indoor heated pool. Simply a great match for most demanding individuals. This phenomenal property consists of 3 levels, all easily accessible via a private lift, ensuring living without boundaries. Welcomed through a main floor, instantly you will feel the greatness of the place due to its double high ceiling, amazing flow between living, dining and kitchen area, all extended by terraces which all together combine into super specious wrap around outdoor area on this floor, allowing many useful sections to enjoy; breakfast terrace of the kitchen, chill out zone off the tv lounge, large gathering lounge for sunsets lovers or for early sun enthusiasts on the other sides of the terrace. On this floor there is also a guest toilet and one of the four ensuite bedrooms with adjusted terrace. Making your way up the featured staircase, you will arrive onto the airy open style landing leading to 3 ensuite bedrooms, all of them with private spacious terraces. Master bedroom will give you a feel of suite with massive bathroom and stylish dressing area. All of it is soaked in natural light coming through two terraces on each side, maximising the enjoyment of both morning and evening sun. Also, two other bedrooms on this floor have private balconies. Additionally, all rooms are fitted with Somfy awnings on the terraces. All bedrooms have ample wardrobe space. On this floor you will also find separate laundry room and utility cupboard. Rooftop terrace and its well designed lay out makes this property an undeniable perfection of al fresco living at its best. 360 degrees views including magnificent La Concha and Mediterranean Sea. Private swimming pool, chill out area, shower, outdoor kitchen with barbecue, dining and lounge areas give you an opportunity to fully enjoy most of the sun days that Costa del Sol offers. Being in close proximity to famous landmarks such as Puente Romano and Marbella Club Hotel and in short distance to Puerto Banus, gives anyone choosing this property fast and easy access to crème de la cream of Golden Mile. And the fact that beach is just a step away makes it a dream location. Underfloor heating, Schuco windows, Vileroy & Boch. Smart Domotic system, Miele appliances, Somfy awnings and blinds and more top notch technologies throughout this triplex. Elegant and superb quality furniture included in the price. Along with 4 parking spaces and storage.