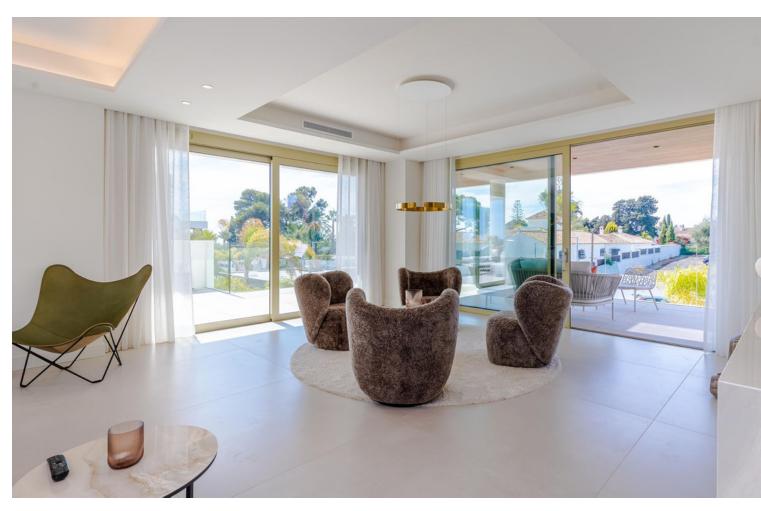

## Sales - Apartment - The Golden Mile 5.900.000€

The Golden Mile Apartment

4

4

325 m2

Extraordinary Triplex penthouse offering ultimate level of luxury on the Golden Mile, making you feel as if being in a villa built in the sky. Located near the beach in recently constructed 'Benalus' urbanization with 24h security, tropical gardens, state of art spa, sauna, gym, outdoor and indoor heated pool. Simply a great match for most demanding individuals. This phenomenal property consists of 3 levels, all easily accessible via a private lift, ensuring living without boundaries. Welcomed through a main floor, instantly you will feel the greatness of the place due to its double high ceiling, amazing flow between living, dining and kitchen area, all extended by terraces which all together combine into super specious wrap around outdoor area on this floor, allowing many useful sections to enjoy; breakfast terrace of the kitchen, chill out zone off the tv lounge, large gathering lounge for sunsets lovers or for early sun enthusiasts on the other sides of the terrace. On this floor there is also a guest toilet and one of the four ensuite bedrooms with adjusted terrace. Making your way up the featured staircase, you will arrive onto the airy open style landing leading to 3 ensuite bedrooms, all of them with private spacious terraces. Master bedroom will give you a feel of suite with massive bathroom and stylish dressing area. All of it is soaked in natural light coming through two terraces on each side, maximising the enjoyment of both morning and evening sun. Also, two other bedrooms on this floor have private balconies. Additionally, all rooms are fitted with Somfy awnings on the terraces. All bedrooms have ample wardrobe space. On this floor you will also find separate laundry room and utility cupboard. Rooftop terrace and its well designed lay out makes this property an undeniable perfection of al fresco living at its best. 360 degrees views including magnificent La Concha and Mediterranean Sea. Private swimming pool, chill out area, shower, outdoor kitchen with barbecue, dining and lounge areas give you an opportunity to fully enjoy most of the sun days that Costa del Sol offers. Being in close proximity to famous landmarks such as Puente Romano and Marbella Club Hotel and in short distance to Puerto Banus, gives anyone choosing this property fast and easy access to crème de la cream of Golden Mile. And the fact that beach is just a step away makes it a dream location. Underfloor heating, Schuco windows, Vileroy & Boch. Smart Domotic system, Miele appliances, Somfy awnings and blinds and more top notch technologies throughout this triplex. Elegant and superb quality furniture included in the price. Along with 4 parking spaces and storage.