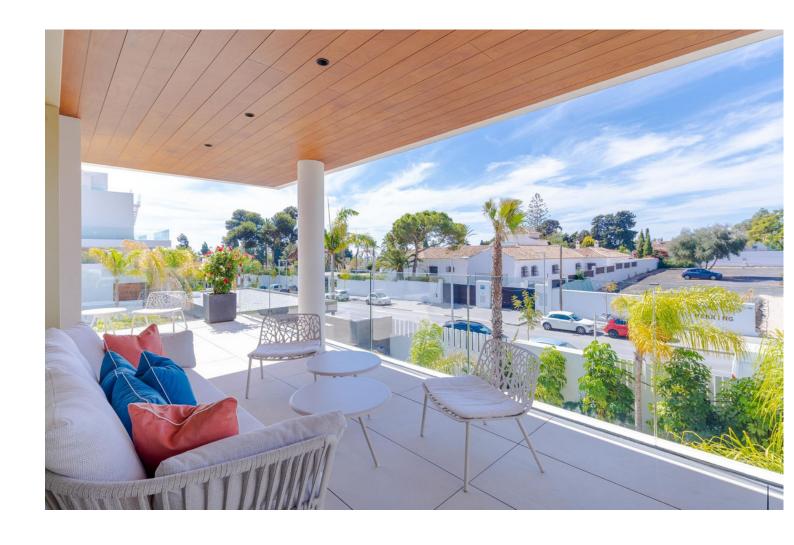

## Sales - Apartment - The Golden Mile 5.900.000€

The Golden Mile Apartment

4

4

325 m2

Extraordinary Triplex penthouse offering ultimate level of luxury on the Golden Mile, making you feel as if being in a villa built in the sky. Located near the beach in recently constructed 'Benalus' urbanization with 24h security, tropical gardens, state of art spa, sauna, gym, outdoor and indoor heated pool. Simply a great match for most demanding individuals. This phenomenal property consists of 3 levels, all easily accessible via a private lift, ensuring living without boundaries. Welcomed through a main floor, instantly you will feel the greatness of the place due to its double high ceiling, amazing flow between living, dining and kitchen area, all extended by terraces which all together combine into super specious wrap around outdoor area on this floor, allowing many useful sections to enjoy; breakfast terrace of the kitchen, chill out zone off the tv lounge, large gathering lounge for sunsets lovers or for early sun enthusiasts on the other sides of the terrace. On this floor there is also a guest toilet and one of the four ensuite bedrooms with adjusted terrace. Making your way up the featured staircase, you will arrive onto the airy open style landing leading to 3 ensuite bedrooms, all of them with private spacious terraces. Master bedroom will give you a feel of suite with massive bathroom and stylish dressing area. All of it is soaked in natural light coming through two terraces on each side, maximising the enjoyment of both morning and evening sun. Also, two other bedrooms on this floor have private balconies. Additionally, all rooms are fitted with Somfy awnings on the terraces. All bedrooms have ample wardrobe space. On this floor you will also find separate laundry room and utility cupboard. Rooftop terrace and its well designed lay out makes this property an undeniable perfection of al fresco living at its best. 360 degrees views including magnificent La Concha and Mediterranean Sea. Private swimming pool, chill out area, shower, outdoor kitchen with barbecue, dining and lounge areas give you an opportunity to fully enjoy most of the sun days that Costa del Sol offers. Being in close proximity to famous landmarks such as Puente Romano and Marbella Club Hotel and in short distance to Puerto Banus, gives anyone choosing this property fast and easy access to crème de la cream of Golden Mile. And the fact that beach is just a step away makes it a dream location. Underfloor heating, Schuco windows, Vileroy & Boch. Smart Domotic system, Miele appliances, Somfy awnings and blinds and more top notch technologies throughout this triplex. Elegant and superb quality furniture included in the price. Along with 4 parking spaces and storage.