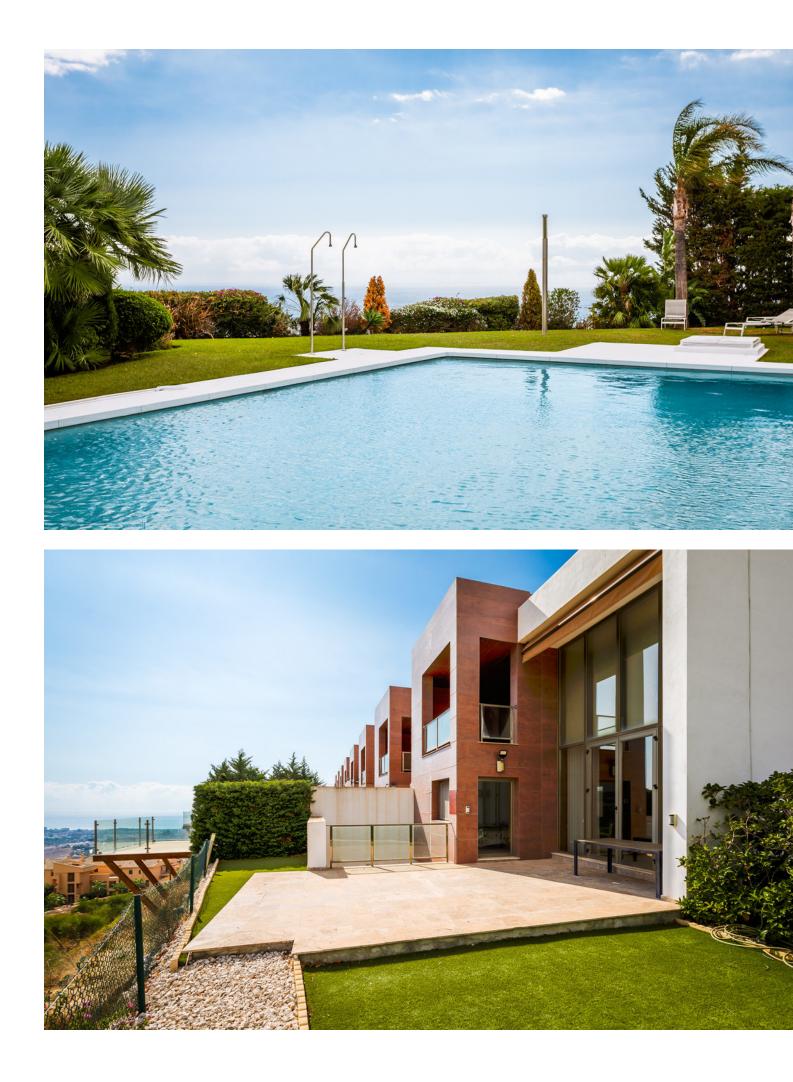

Modern semi-detached house for in Marbella Views, Benahavís, a small fully gated residential complex of only 8 homes situated 10 minutes' drive to several golf courses, the beach and all amenities. Offering outstanding open views to the sea, the mountains and the surroundings, this house comprises 3 bedrooms, one of them en suite and the others sharing a bathroom; guest toilet; a spacious and bright living room with dining room, fully equipped kitchen, private garden, garage and multipurpose room. It is within a private gated complex with communal gardens and pool and CCTV.