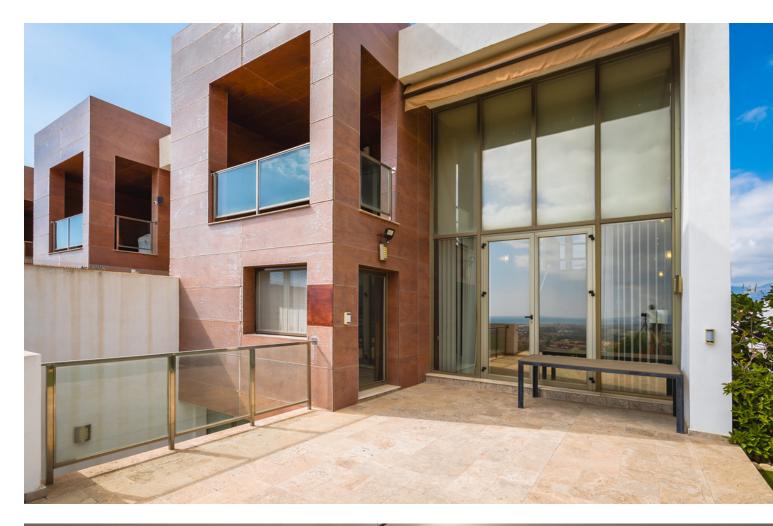

Modern semi-detached house for in Marbella Views, Benahavís, a small fully gated residential complex of only 8 homes situated 10 minutes' drive to several golf courses, the beach and all amenities. Offering outstanding open views to the sea, the mountains and the surroundings, this house comprises 3 bedrooms, one of them en suite and the others sharing a bathroom; guest toilet; a spacious and bright living room with dining room, fully equipped kitchen, private garden, garage and multipurpose room. It is within a private gated complex with communal gardens and pool and CCTV.

Setting Close To Schools

Climate Control Air Conditioning Fireplace

Kitchen V Partially Fitted

Category Luxury Orientation South Views

Sea Mountain Panoramic

Garden Pool Garden Communal Condition Excellent Features Covered Terrace Fitted Wardrobes Private Terrace Utility Room Ensuite Bathroom Parking Private