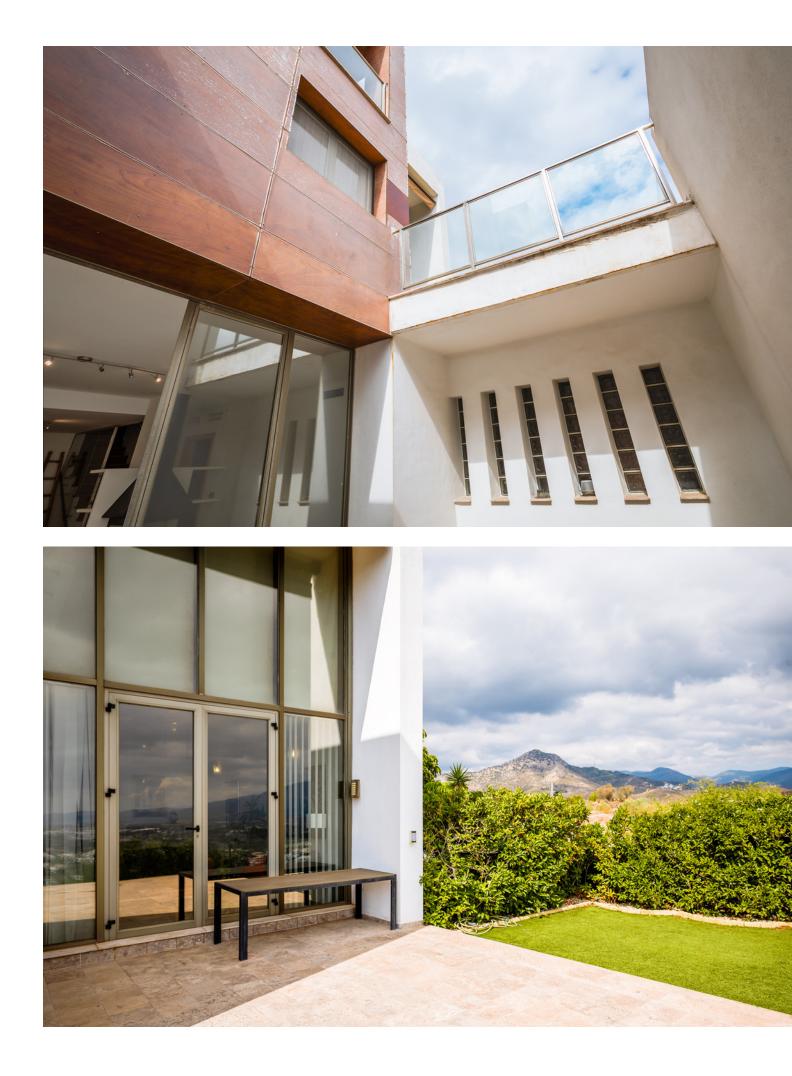

Modern semi-detached house for in Marbella Views, Benahavís, a small fully gated residential complex of only 8 homes situated 10 minutes' drive to several golf courses, the beach and all amenities. Offering outstanding open views to the sea, the mountains and the surroundings, this house comprises 3 bedrooms, one of them en suite and the others sharing a bathroom; guest toilet; a spacious and bright living room with dining room, fully equipped kitchen, private garden, garage and multipurpose room. It is within a private gated complex with communal gardens and pool and CCTV.

Setting Close To Schools

Climate Control Air Conditioning Fireplace

Kitchen V Partially Fitted

Category Luxury Orientation South Views

Sea Mountain Panoramic

Garden Pool Garden Communal Condition Excellent Features Covered Terrace Fitted Wardrobes Private Terrace Utility Room Ensuite Bathroom Parking Private