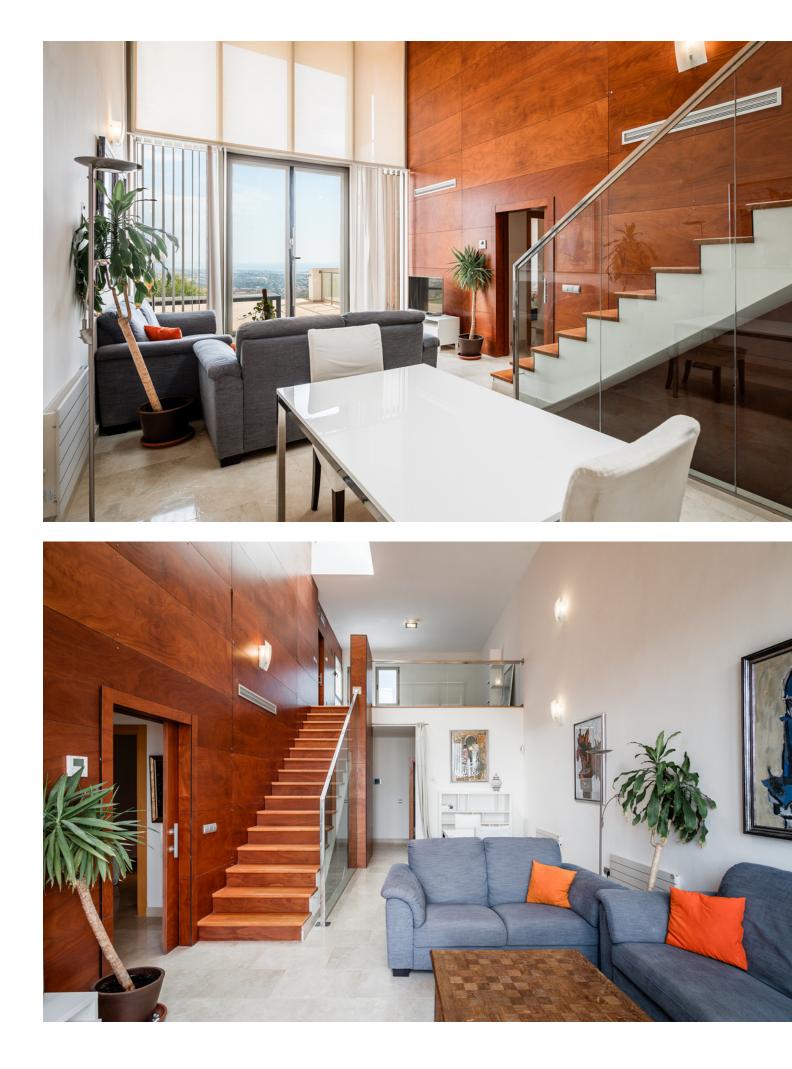

Modern semi-detached house for in Marbella Views, Benahavís, a small fully gated residential complex of only 8 homes situated 10 minutes' drive to several golf courses, the beach and all amenities. Offering outstanding open views to the sea, the mountains and the surroundings, this house comprises 3 bedrooms, one of them en suite and the others sharing a bathroom; guest toilet; a spacious and bright living room with dining room, fully equipped kitchen, private garden, garage and multipurpose room. It is within a private gated complex with communal gardens and pool and CCTV.

Setting Close To Schools

Climate Control Air Conditioning Fireplace

Kitchen V Partially Fitted

Category Luxury Orientation South Views

Sea Mountain Panoramic

Garden Pool Garden Communal Condition Excellent Features Covered Terrace Fitted Wardrobes Private Terrace Utility Room Ensuite Bathroom Parking Private