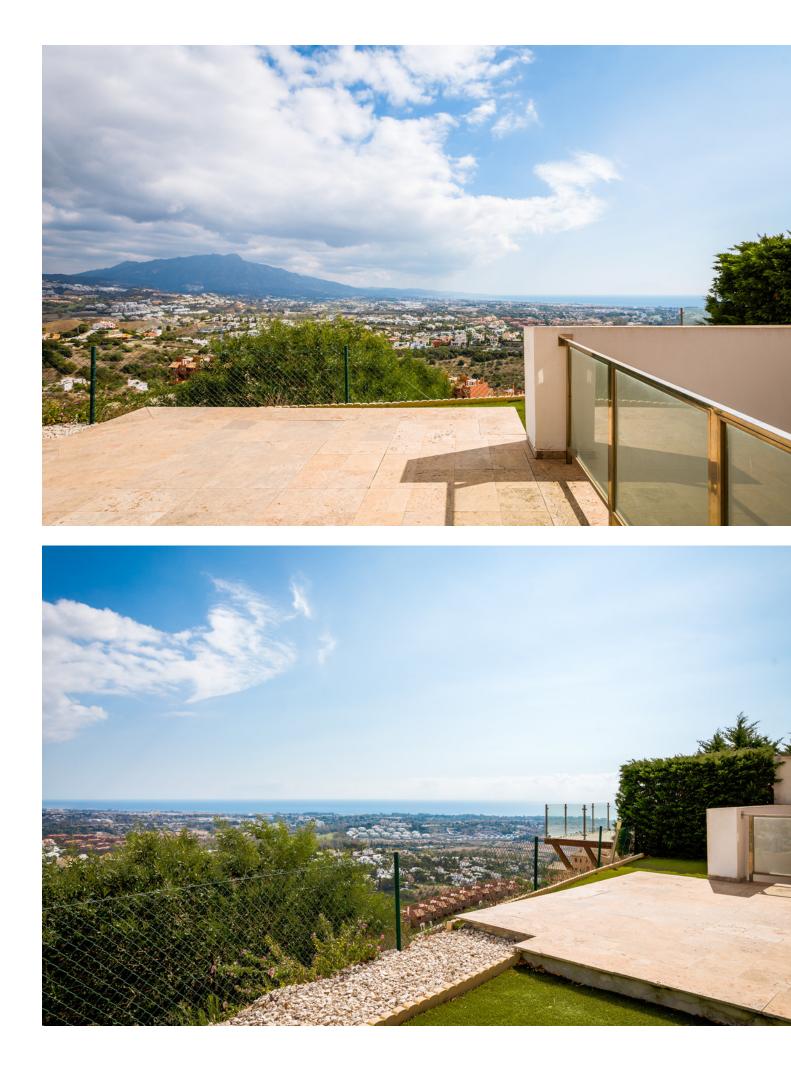

Modern semi-detached house for in Marbella Views, Benahavís, a small fully gated residential complex of only 8 homes situated 10 minutes' drive to several golf courses, the beach and all amenities. Offering outstanding open views to the sea, the mountains and the surroundings, this house comprises 3 bedrooms, one of them en suite and the others sharing a bathroom; guest toilet; a spacious and bright living room with dining room, fully equipped kitchen, private garden, garage and multipurpose room. It is within a private gated complex with communal gardens and pool and CCTV.

Setting Close To Schools

Climate Control Air Conditioning Fireplace

Kitchen V Partially Fitted

Category Luxury Orientation South Views

Sea Mountain Panoramic

Garden Pool Garden Communal Condition Excellent Features Covered Terrace Fitted Wardrobes Private Terrace Utility Room Ensuite Bathroom Parking Private