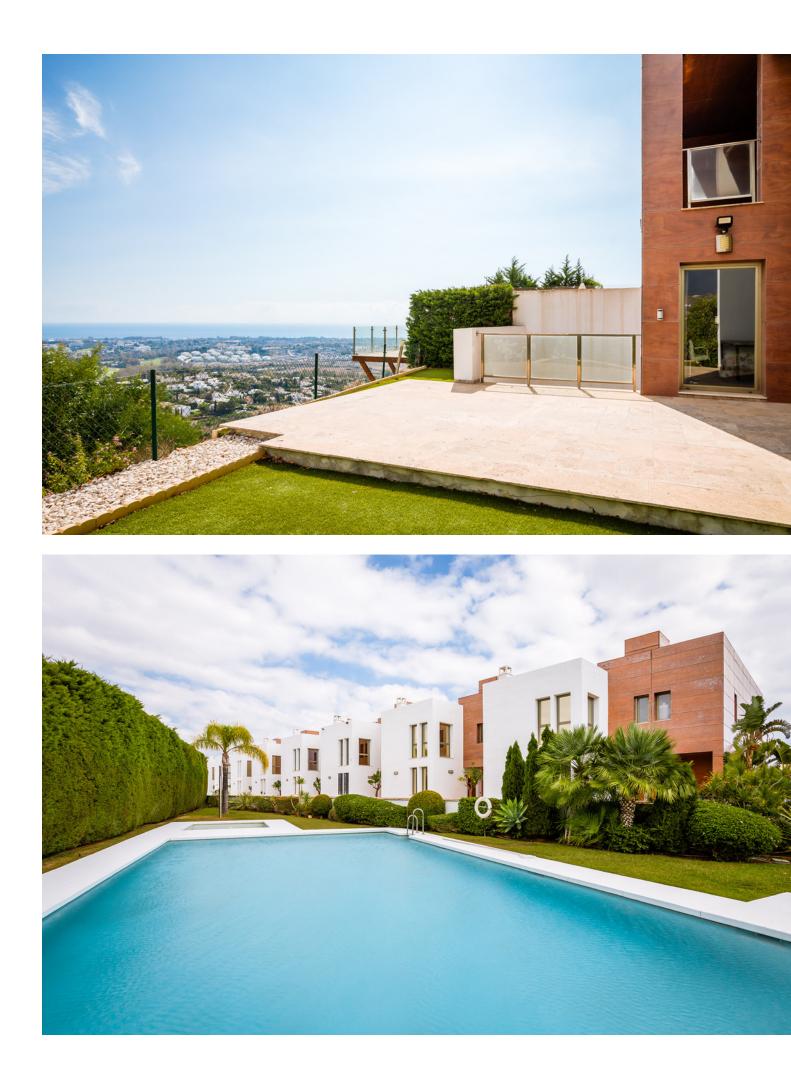

Modern semi-detached house for in Marbella Views, Benahavís, a small fully gated residential complex of only 8 homes situated 10 minutes' drive to several golf courses, the beach and all amenities. Offering outstanding open views to the sea, the mountains and the surroundings, this house comprises 3 bedrooms, one of them en suite and the others sharing a bathroom; guest toilet; a spacious and bright living room with dining room, fully equipped kitchen, private garden, garage and multipurpose room. It is within a private gated complex with communal gardens and pool and CCTV.

Setting Close To Schools

Climate Control Air Conditioning Fireplace

Kitchen V Partially Fitted

Category Luxury Orientation South Views

Sea Mountain Panoramic

Garden Pool Garden Communal Condition Excellent Features Covered Terrace Fitted Wardrobes Private Terrace Utility Room Ensuite Bathroom Parking Private

Pool Communal Furniture Optional

Utilities ✓ Telephone