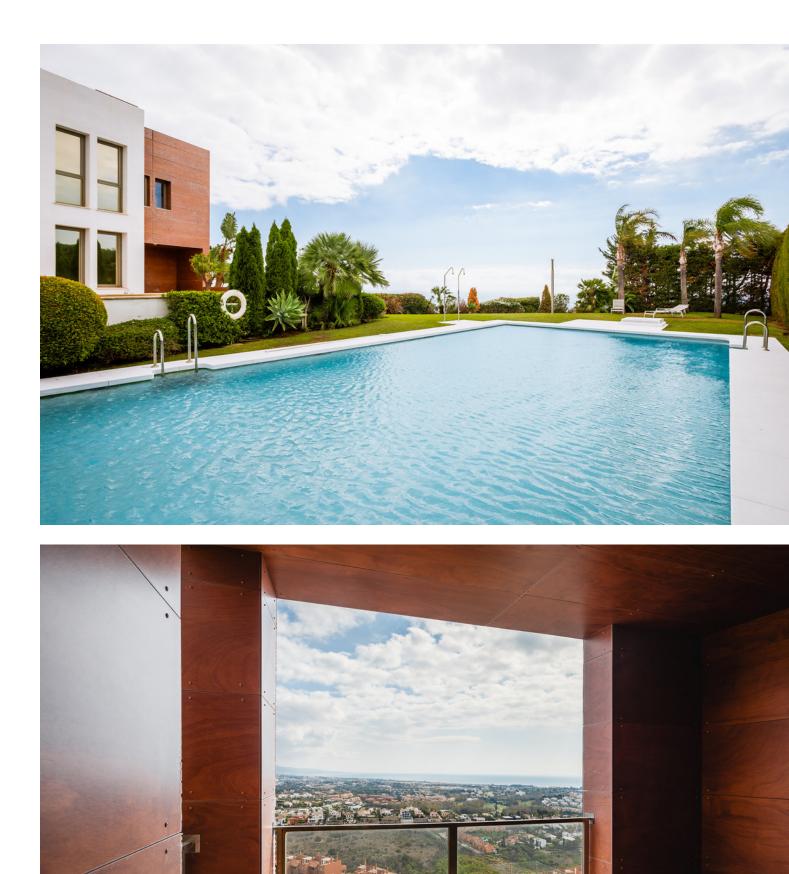

Modern semi-detached house for in Marbella Views, Benahavís, a small fully gated residential complex of only 8 homes situated 10 minutes' drive to several golf courses, the beach and all amenities. Offering outstanding open views to the sea, the mountains and the surroundings, this house comprises 3 bedrooms, one of them en suite and the others sharing a bathroom; guest toilet; a spacious and bright living room with dining room, fully equipped kitchen, private garden, garage and multipurpose room. It is within a private gated complex with communal gardens and pool and CCTV.

Setting Close To Schools

Climate Control Air Conditioning Fireplace

Kitchen V Partially Fitted

Category Luxury Orientation South Views

Sea Mountain Panoramic

Garden Pool Garden Communal Condition Excellent Features Covered Terrace Fitted Wardrobes Private Terrace Utility Room Ensuite Bathroom Parking Private

Pool Communal Furniture Optional

Utilities ✓ Telephone