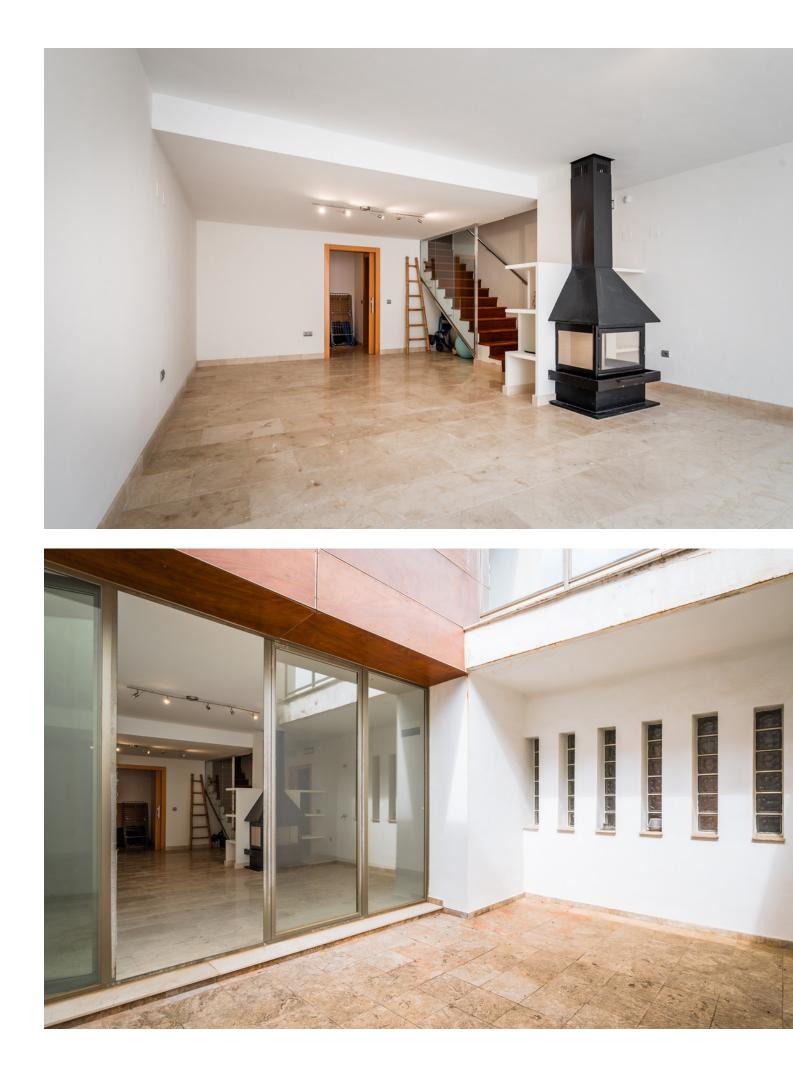

Modern semi-detached house for in Marbella Views, Benahavís, a small fully gated residential complex of only 8 homes situated 10 minutes' drive to several golf courses, the beach and all amenities. Offering outstanding open views to the sea, the mountains and the surroundings, this house comprises 3 bedrooms, one of them en suite and the others sharing a bathroom; guest toilet; a spacious and bright living room with dining room, fully equipped kitchen, private garden, garage and multipurpose room. It is within a private gated complex with communal gardens and pool and CCTV.

Setting Close To Schools

Climate Control Air Conditioning Fireplace

Kitchen V Partially Fitted

Category Luxury Orientation South Views

Sea Mountain Panoramic

Garden Pool Garden Communal Condition Excellent Features Covered Terrace Fitted Wardrobes Private Terrace Utility Room Ensuite Bathroom Parking Private