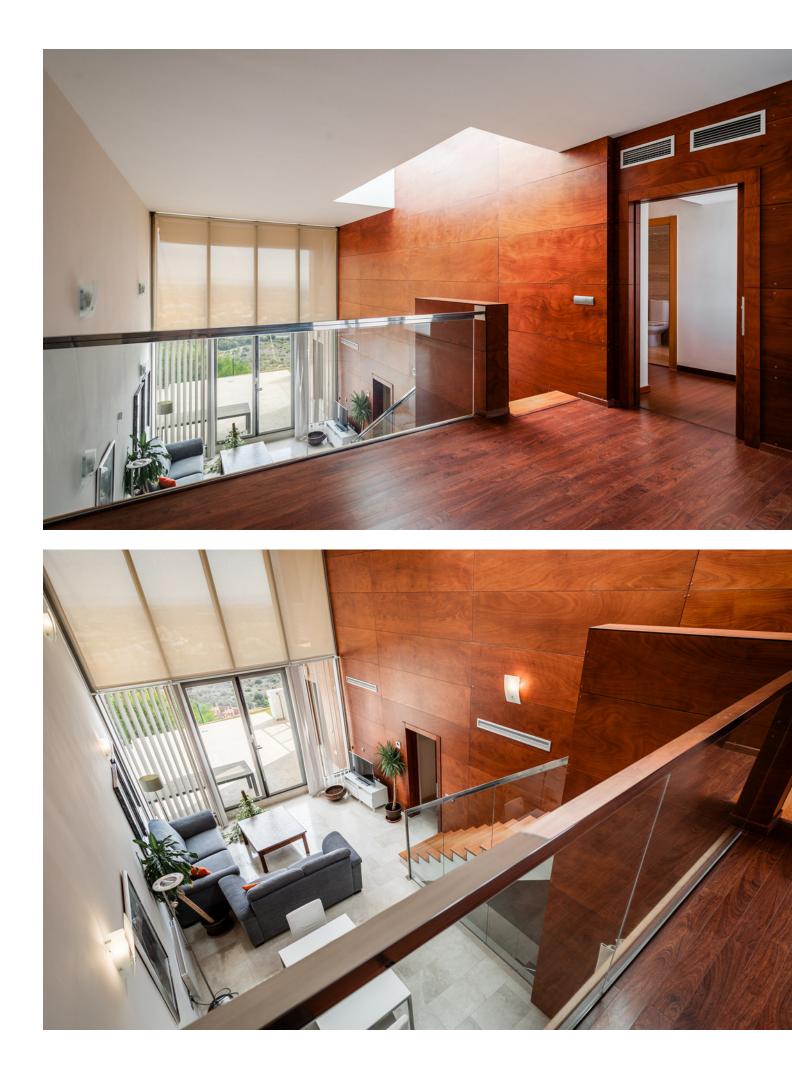

Modern semi-detached house for in Marbella Views, Benahavís, a small fully gated residential complex of only 8 homes situated 10 minutes' drive to several golf courses, the beach and all amenities. Offering outstanding open views to the sea, the mountains and the surroundings, this house comprises 3 bedrooms, one of them en suite and the others sharing a bathroom; guest toilet; a spacious and bright living room with dining room, fully equipped kitchen, private garden, garage and multipurpose room. It is within a private gated complex with communal gardens and pool and CCTV.

Setting Close To Schools

Climate Control Air Conditioning Fireplace

Kitchen V Partially Fitted

Category Luxury Orientation South Views

Sea Mountain Panoramic

Garden Pool Garden Communal Condition Excellent Features Covered Terrace Fitted Wardrobes Private Terrace Utility Room Ensuite Bathroom Parking Private