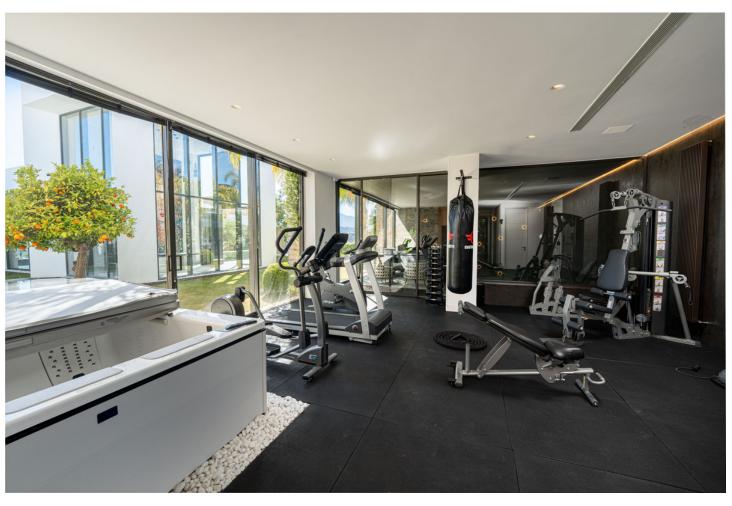

## Sales - House - Benahavís 8.900.000€

Benahavís House

IBI: 5,716 EUR / year Rubbish: 18 EUR / year

6

7.5

1370 m<sup>2</sup>

5700 m2

Exceptional modern villa built entirely on one floor with the addition of a basement level. It is situated on one of the best plots in the prestigious Marbella Club Golf Resort, an exclusive gated complex with 24-hour security, its own golf course, golf club, restaurant, and an equestrian centre. Set on a large 6,000'-m2 plot, this south-facing home enjoys wide open views to the sea towards Gibraltar and the African Coastline. It comprises: 6 bedrooms, 9 bathrooms, fully equipped Gaggenau kitchen, convenient back / prep kitchen counter perfect for the staff or caterer staging area, swimming pool and outdoor entertaining area, beautiful gardens and green areas, gym, spa with Indoor pool, sauna and jacuzzi, cinema room and games room, mini football / tennis court and garage for 7 cars. Separate staff quarters with kitchenette and bathroom, machinery room, storage room at the basement level. Special features include: home automation system, alarm and camera surveillance system, central vacuuming system, integrated surround sound system, electric mosquito nets and central heating. A truly special villa surrounded by nature, set within one of the most secure residential areas on the Costa del Sol and designed to impress the most discerning buyer.