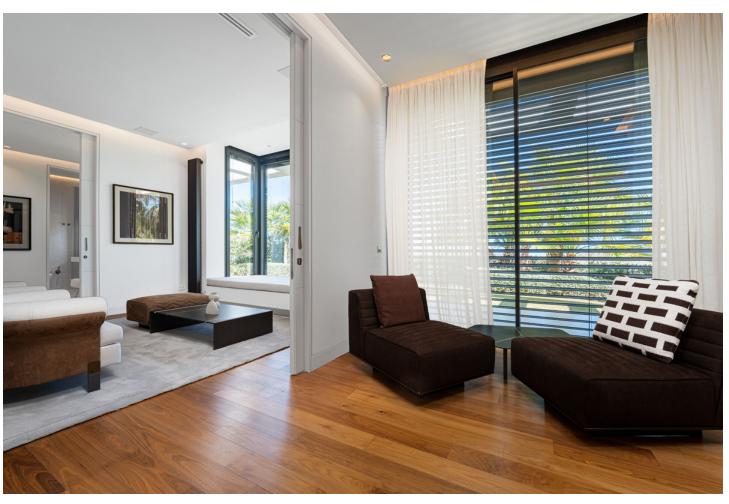

## Sales - House - Benahavís 8.900.000€

Benahavís House

IBI: 5,716 EUR / year Rubbish: 18 EUR / year

6

7.5

1370 m<sup>2</sup>

5700 m2

Exceptional modern villa built entirely on one floor with the addition of a basement level. It is situated on one of the best plots in the prestigious Marbella Club Golf Resort, an exclusive gated complex with 24-hour security, its own golf course, golf club, restaurant, and an equestrian centre. Set on a large 6,000'-m2 plot, this south-facing home enjoys wide open views to the sea towards Gibraltar and the African Coastline. It comprises: 6 bedrooms, 9 bathrooms, fully equipped Gaggenau kitchen, convenient back / prep kitchen counter perfect for the staff or caterer staging area, swimming pool and outdoor entertaining area, beautiful gardens and green areas, gym, spa with Indoor pool, sauna and jacuzzi, cinema room and games room, mini football / tennis court and garage for 7 cars. Separate staff quarters with kitchenette and bathroom, machinery room, storage room at the basement level. Special features include: home automation system, alarm and camera surveillance system, central vacuuming system, integrated surround sound system, electric mosquito nets and central heating. A truly special villa surrounded by nature, set within one of the most secure residential areas on the Costa del Sol and designed to impress the most discerning buyer.