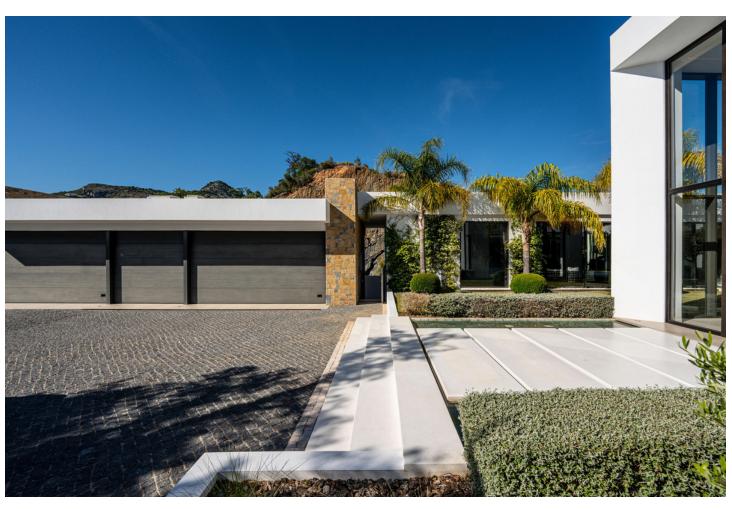

## Sales - House - Benahavís 8.900.000€

Benahavís House

IBI: 5,716 EUR / year Rubbish: 18 EUR / year

6

7.5

1370 m<sup>2</sup>

5700 m2

Exceptional modern villa built entirely on one floor with the addition of a basement level. It is situated on one of the best plots in the prestigious Marbella Club Golf Resort, an exclusive gated complex with 24-hour security, its own golf course, golf club, restaurant, and an equestrian centre. Set on a large 6,000'-m2 plot, this south-facing home enjoys wide open views to the sea towards Gibraltar and the African Coastline. It comprises: 6 bedrooms, 9 bathrooms, fully equipped Gaggenau kitchen, convenient back / prep kitchen counter perfect for the staff or caterer staging area, swimming pool and outdoor entertaining area, beautiful gardens and green areas, gym, spa with Indoor pool, sauna and jacuzzi, cinema room and games room, mini football / tennis court and garage for 7 cars. Separate staff quarters with kitchenette and bathroom, machinery room, storage room at the basement level. Special features include: home automation system, alarm and camera surveillance system, central vacuuming system, integrated surround sound system, electric mosquito nets and central heating. A truly special villa surrounded by nature, set within one of the most secure residential areas on the Costa del Sol and designed to impress the most discerning buyer.