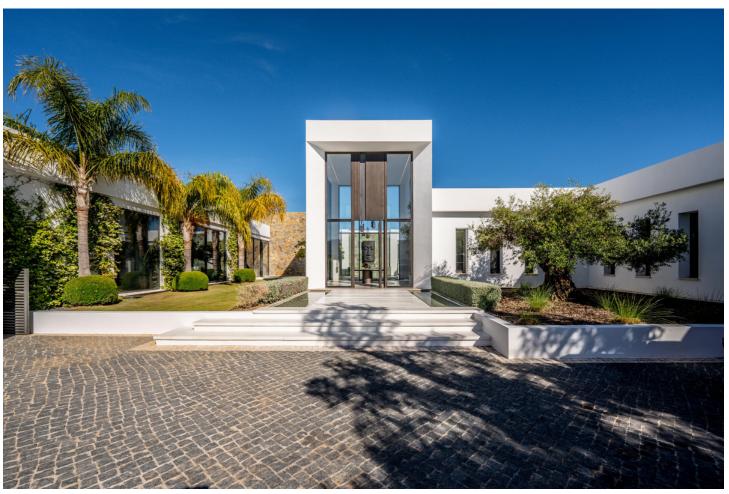

## Sales - House - Benahavís 8.900.000€

Benahavís House

IBI: 5,716 EUR / year Rubbish: 18 EUR / year

6

7.5

1370 m<sup>2</sup>

5700 m2

Exceptional modern villa built entirely on one floor with the addition of a basement level. It is situated on one of the best plots in the prestigious Marbella Club Golf Resort, an exclusive gated complex with 24-hour security, its own golf course, golf club, restaurant, and an equestrian centre. Set on a large 6,000'-m2 plot, this south-facing home enjoys wide open views to the sea towards Gibraltar and the African Coastline. It comprises: 6 bedrooms, 9 bathrooms, fully equipped Gaggenau kitchen, convenient back / prep kitchen counter perfect for the staff or caterer staging area, swimming pool and outdoor entertaining area, beautiful gardens and green areas, gym, spa with Indoor pool, sauna and jacuzzi, cinema room and games room, mini football / tennis court and garage for 7 cars. Separate staff quarters with kitchenette and bathroom, machinery room, storage room at the basement level. Special features include: home automation system, alarm and camera surveillance system, central vacuuming system, integrated surround sound system, electric mosquito nets and central heating. A truly special villa surrounded by nature, set within one of the most secure residential areas on the Costa del Sol and designed to impress the most discerning buyer.