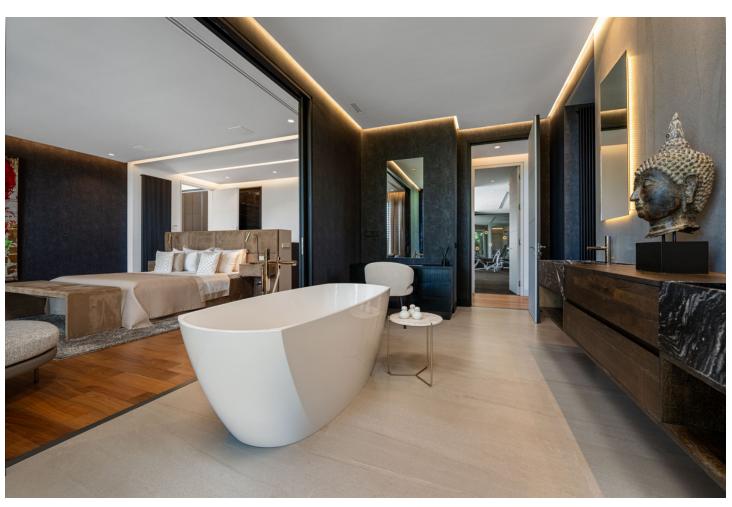

## Sales - House - Benahavís 8.900.000€

Benahavís House

IBI: 5,716 EUR / year Rubbish: 18 EUR / year

6

7.5

1370 m<sup>2</sup>

5700 m2

Exceptional modern villa built entirely on one floor with the addition of a basement level. It is situated on one of the best plots in the prestigious Marbella Club Golf Resort, an exclusive gated complex with 24-hour security, its own golf course, golf club, restaurant, and an equestrian centre. Set on a large 6,000'-m2 plot, this south-facing home enjoys wide open views to the sea towards Gibraltar and the African Coastline. It comprises: 6 bedrooms, 9 bathrooms, fully equipped Gaggenau kitchen, convenient back / prep kitchen counter perfect for the staff or caterer staging area, swimming pool and outdoor entertaining area, beautiful gardens and green areas, gym, spa with Indoor pool, sauna and jacuzzi, cinema room and games room, mini football / tennis court and garage for 7 cars. Separate staff quarters with kitchenette and bathroom, machinery room, storage room at the basement level. Special features include: home automation system, alarm and camera surveillance system, central vacuuming system, integrated surround sound system, electric mosquito nets and central heating. A truly special villa surrounded by nature, set within one of the most secure residential areas on the Costa del Sol and designed to impress the most discerning buyer.