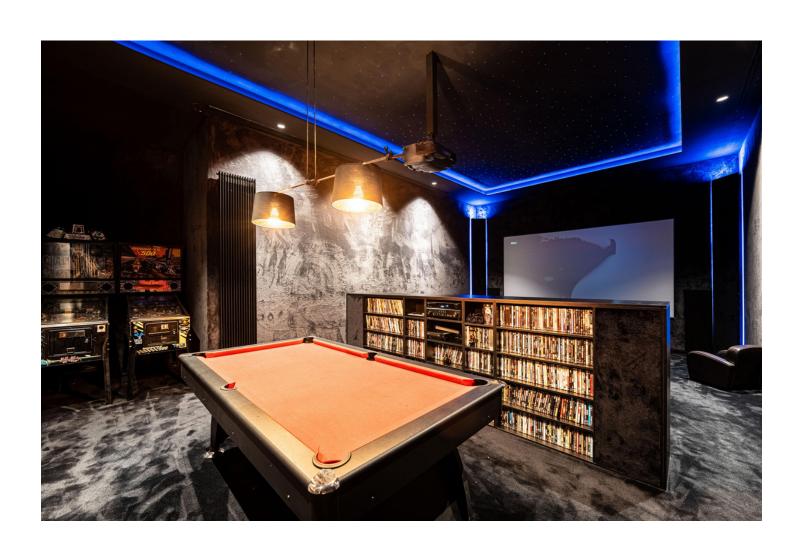

## Sales - House - Benahavís 8.900.000€

Benahavís House

IBI: 5,716 EUR / year Rubbish: 18 EUR / year

6

7.5

1370 m<sup>2</sup>

5700 m2

Exceptional modern villa built entirely on one floor with the addition of a basement level. It is situated on one of the best plots in the prestigious Marbella Club Golf Resort, an exclusive gated complex with 24-hour security, its own golf course, golf club, restaurant, and an equestrian centre. Set on a large 6,000'-m2 plot, this south-facing home enjoys wide open views to the sea towards Gibraltar and the African Coastline. It comprises: 6 bedrooms, 9 bathrooms, fully equipped Gaggenau kitchen, convenient back / prep kitchen counter perfect for the staff or caterer staging area, swimming pool and outdoor entertaining area, beautiful gardens and green areas, gym, spa with Indoor pool, sauna and jacuzzi, cinema room and games room, mini football / tennis court and garage for 7 cars. Separate staff quarters with kitchenette and bathroom, machinery room, storage room at the basement level. Special features include: home automation system, alarm and camera surveillance system, central vacuuming system, integrated surround sound system, electric mosquito nets and central heating. A truly special villa surrounded by nature, set within one of the most secure residential areas on the Costa del Sol and designed to impress the most discerning buyer.