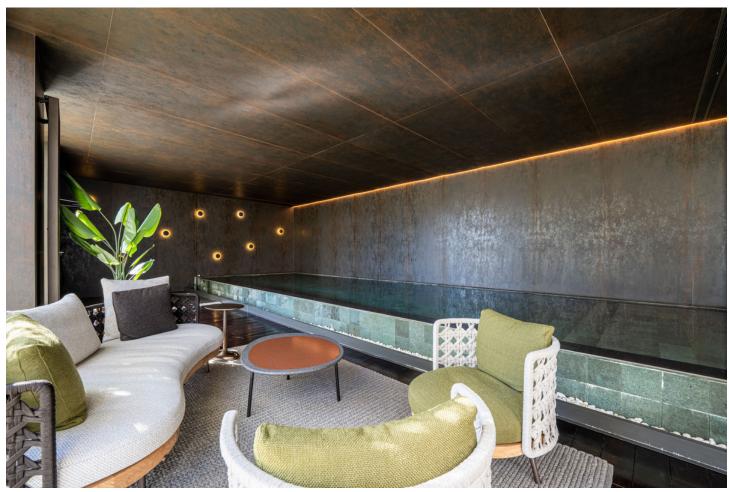

## Sales - House - Benahavís 8.900.000€

Benahavís House

IBI: 5,716 EUR / year Rubbish: 18 EUR / year

6

7.5

1370 m<sup>2</sup>

5700 m2

Exceptional modern villa built entirely on one floor with the addition of a basement level. It is situated on one of the best plots in the prestigious Marbella Club Golf Resort, an exclusive gated complex with 24-hour security, its own golf course, golf club, restaurant, and an equestrian centre. Set on a large 6,000'-m2 plot, this south-facing home enjoys wide open views to the sea towards Gibraltar and the African Coastline. It comprises: 6 bedrooms, 9 bathrooms, fully equipped Gaggenau kitchen, convenient back / prep kitchen counter perfect for the staff or caterer staging area, swimming pool and outdoor entertaining area, beautiful gardens and green areas, gym, spa with Indoor pool, sauna and jacuzzi, cinema room and games room, mini football / tennis court and garage for 7 cars. Separate staff quarters with kitchenette and bathroom, machinery room, storage room at the basement level. Special features include: home automation system, alarm and camera surveillance system, central vacuuming system, integrated surround sound system, electric mosquito nets and central heating. A truly special villa surrounded by nature, set within one of the most secure residential areas on the Costa del Sol and designed to impress the most discerning buyer.