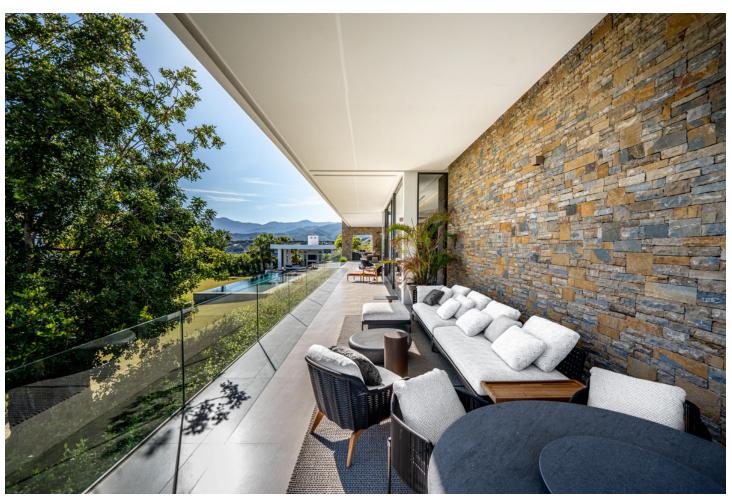

## Sales - House - Benahavís 8.900.000€

Benahavís House

IBI: 5,716 EUR / year Rubbish: 18 EUR / year

6

7.5

1370 m<sup>2</sup>

5700 m2

Exceptional modern villa built entirely on one floor with the addition of a basement level. It is situated on one of the best plots in the prestigious Marbella Club Golf Resort, an exclusive gated complex with 24-hour security, its own golf course, golf club, restaurant, and an equestrian centre. Set on a large 6,000'-m2 plot, this south-facing home enjoys wide open views to the sea towards Gibraltar and the African Coastline. It comprises: 6 bedrooms, 9 bathrooms, fully equipped Gaggenau kitchen, convenient back / prep kitchen counter perfect for the staff or caterer staging area, swimming pool and outdoor entertaining area, beautiful gardens and green areas, gym, spa with Indoor pool, sauna and jacuzzi, cinema room and games room, mini football / tennis court and garage for 7 cars. Separate staff quarters with kitchenette and bathroom, machinery room, storage room at the basement level. Special features include: home automation system, alarm and camera surveillance system, central vacuuming system, integrated surround sound system, electric mosquito nets and central heating. A truly special villa surrounded by nature, set within one of the most secure residential areas on the Costa del Sol and designed to impress the most discerning buyer.