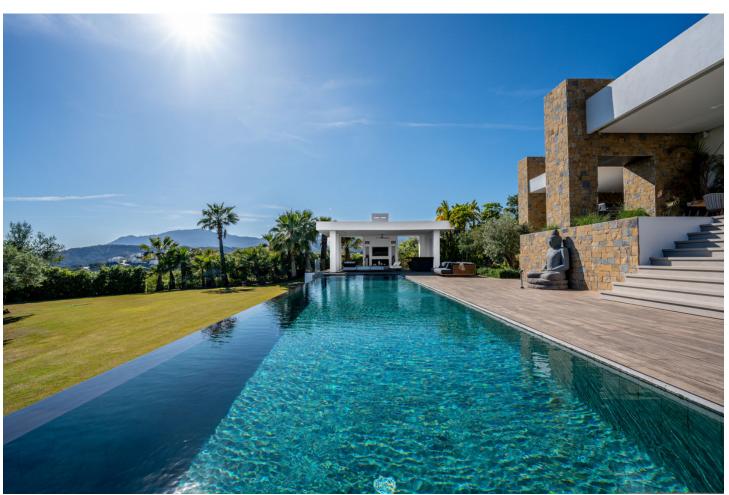

## Sales - House - Benahavís 8.900.000€

Benahavís House

IBI: 5,716 EUR / year Rubbish: 18 EUR / year

6

7.5

1370 m<sup>2</sup>

5700 m2

Exceptional modern villa built entirely on one floor with the addition of a basement level. It is situated on one of the best plots in the prestigious Marbella Club Golf Resort, an exclusive gated complex with 24-hour security, its own golf course, golf club, restaurant, and an equestrian centre. Set on a large 6,000'-m2 plot, this south-facing home enjoys wide open views to the sea towards Gibraltar and the African Coastline. It comprises: 6 bedrooms, 9 bathrooms, fully equipped Gaggenau kitchen, convenient back / prep kitchen counter perfect for the staff or caterer staging area, swimming pool and outdoor entertaining area, beautiful gardens and green areas, gym, spa with Indoor pool, sauna and jacuzzi, cinema room and games room, mini football / tennis court and garage for 7 cars. Separate staff quarters with kitchenette and bathroom, machinery room, storage room at the basement level. Special features include: home automation system, alarm and camera surveillance system, central vacuuming system, integrated surround sound system, electric mosquito nets and central heating. A truly special villa surrounded by nature, set within one of the most secure residential areas on the Costa del Sol and designed to impress the most discerning buyer.