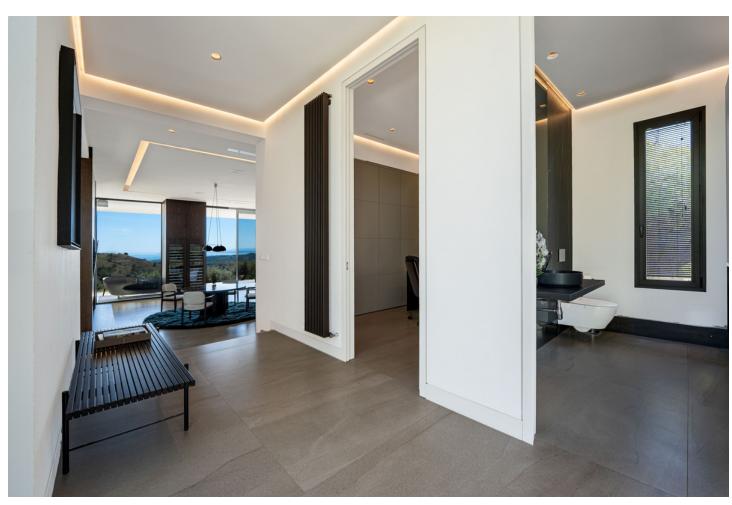

## Sales - House - Benahavís 8.900.000€

Benahavís House

IBI: 5,716 EUR / year Rubbish: 18 EUR / year

6

7.5

1370 m<sup>2</sup>

5700 m2

Exceptional modern villa built entirely on one floor with the addition of a basement level. It is situated on one of the best plots in the prestigious Marbella Club Golf Resort, an exclusive gated complex with 24-hour security, its own golf course, golf club, restaurant, and an equestrian centre. Set on a large 6,000'-m2 plot, this south-facing home enjoys wide open views to the sea towards Gibraltar and the African Coastline. It comprises: 6 bedrooms, 9 bathrooms, fully equipped Gaggenau kitchen, convenient back / prep kitchen counter perfect for the staff or caterer staging area, swimming pool and outdoor entertaining area, beautiful gardens and green areas, gym, spa with Indoor pool, sauna and jacuzzi, cinema room and games room, mini football / tennis court and garage for 7 cars. Separate staff quarters with kitchenette and bathroom, machinery room, storage room at the basement level. Special features include: home automation system, alarm and camera surveillance system, central vacuuming system, integrated surround sound system, electric mosquito nets and central heating. A truly special villa surrounded by nature, set within one of the most secure residential areas on the Costa del Sol and designed to impress the most discerning buyer.