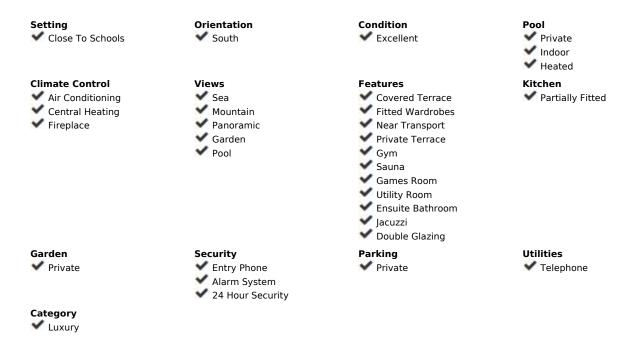

## Sales - House - Benahavís 8.900.000€

Benahavís House

IBI: 5,716 EUR / year Rubbish: 18 EUR / year

6

7.5

1370 m<sup>2</sup>

5700 m2

Exceptional modern villa built entirely on one floor with the addition of a basement level. It is situated on one of the best plots in the prestigious Marbella Club Golf Resort, an exclusive gated complex with 24-hour security, its own golf course, golf club, restaurant, and an equestrian centre. Set on a large 6,000'-m2 plot, this south-facing home enjoys wide open views to the sea towards Gibraltar and the African Coastline. It comprises: 6 bedrooms, 9 bathrooms, fully equipped Gaggenau kitchen, convenient back / prep kitchen counter perfect for the staff or caterer staging area, swimming pool and outdoor entertaining area, beautiful gardens and green areas, gym, spa with Indoor pool, sauna and jacuzzi, cinema room and games room, mini football / tennis court and garage for 7 cars. Separate staff quarters with kitchenette and bathroom, machinery room, storage room at the basement level. Special features include: home automation system, alarm and camera surveillance system, central vacuuming system, integrated surround sound system, electric mosquito nets and central heating. A truly special villa surrounded by nature, set within one of the most secure residential areas on the Costa del Sol and designed to impress the most discerning buyer.