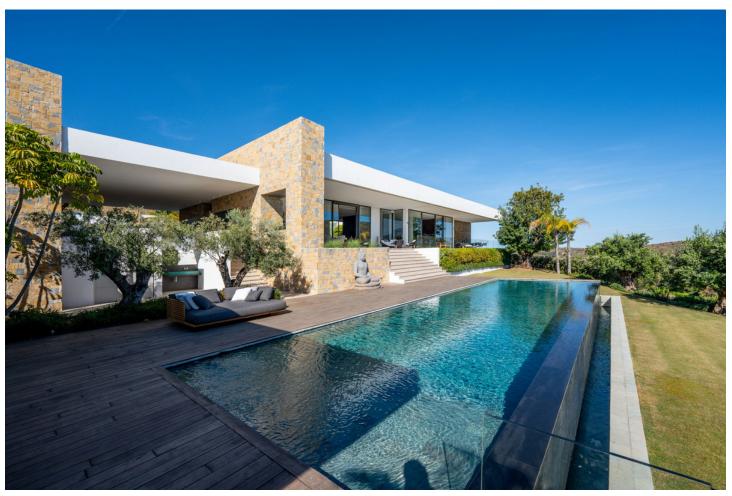

## Sales - House - Benahavís 8.900.000€

Benahavís House

IBI: 5,716 EUR / year Rubbish: 18 EUR / year

6

7.5

1370 m<sup>2</sup>

5700 m2

Exceptional modern villa built entirely on one floor with the addition of a basement level. It is situated on one of the best plots in the prestigious Marbella Club Golf Resort, an exclusive gated complex with 24-hour security, its own golf course, golf club, restaurant, and an equestrian centre. Set on a large 6,000'-m2 plot, this south-facing home enjoys wide open views to the sea towards Gibraltar and the African Coastline. It comprises: 6 bedrooms, 9 bathrooms, fully equipped Gaggenau kitchen, convenient back / prep kitchen counter perfect for the staff or caterer staging area, swimming pool and outdoor entertaining area, beautiful gardens and green areas, gym, spa with Indoor pool, sauna and jacuzzi, cinema room and games room, mini football / tennis court and garage for 7 cars. Separate staff quarters with kitchenette and bathroom, machinery room, storage room at the basement level. Special features include: home automation system, alarm and camera surveillance system, central vacuuming system, integrated surround sound system, electric mosquito nets and central heating. A truly special villa surrounded by nature, set within one of the most secure residential areas on the Costa del Sol and designed to impress the most discerning buyer.