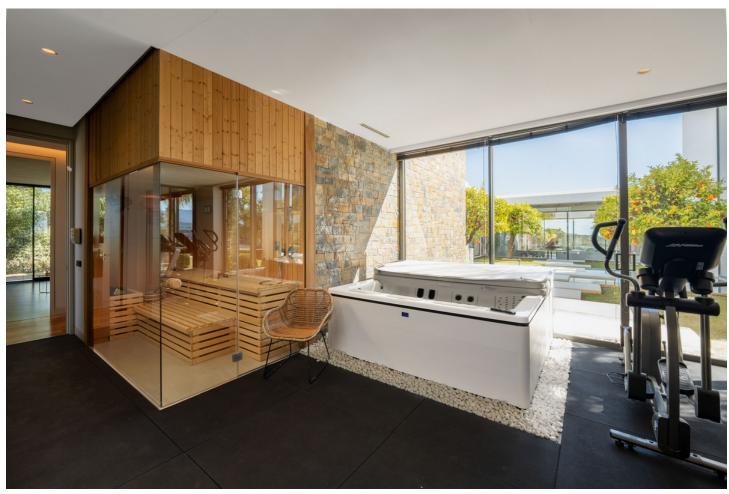

## Sales - House - Benahavís 8.900.000€

Benahavís House

IBI: 5,716 EUR / year Rubbish: 18 EUR / year

6

7.5

1370 m<sup>2</sup>

5700 m2

Exceptional modern villa built entirely on one floor with the addition of a basement level. It is situated on one of the best plots in the prestigious Marbella Club Golf Resort, an exclusive gated complex with 24-hour security, its own golf course, golf club, restaurant, and an equestrian centre. Set on a large 6,000'-m2 plot, this south-facing home enjoys wide open views to the sea towards Gibraltar and the African Coastline. It comprises: 6 bedrooms, 9 bathrooms, fully equipped Gaggenau kitchen, convenient back / prep kitchen counter perfect for the staff or caterer staging area, swimming pool and outdoor entertaining area, beautiful gardens and green areas, gym, spa with Indoor pool, sauna and jacuzzi, cinema room and games room, mini football / tennis court and garage for 7 cars. Separate staff quarters with kitchenette and bathroom, machinery room, storage room at the basement level. Special features include: home automation system, alarm and camera surveillance system, central vacuuming system, integrated surround sound system, electric mosquito nets and central heating. A truly special villa surrounded by nature, set within one of the most secure residential areas on the Costa del Sol and designed to impress the most discerning buyer.