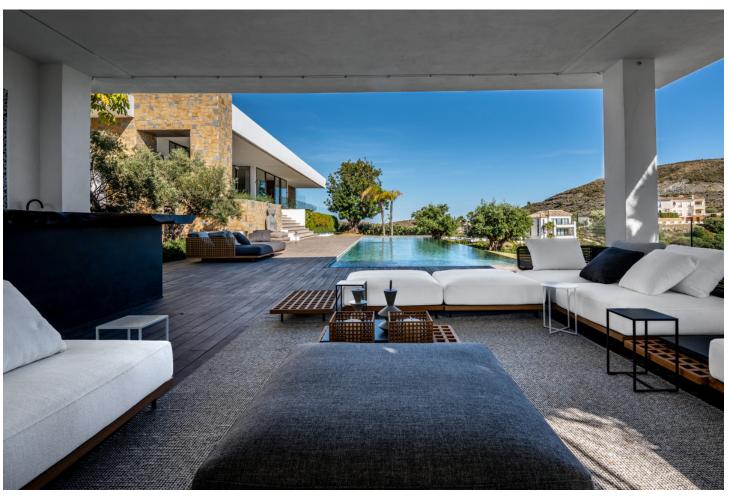

## Sales - House - Benahavís 8.900.000€

Benahavís House

IBI: 5,716 EUR / year Rubbish: 18 EUR / year

6

7.5

1370 m<sup>2</sup>

5700 m2

Exceptional modern villa built entirely on one floor with the addition of a basement level. It is situated on one of the best plots in the prestigious Marbella Club Golf Resort, an exclusive gated complex with 24-hour security, its own golf course, golf club, restaurant, and an equestrian centre. Set on a large 6,000'-m2 plot, this south-facing home enjoys wide open views to the sea towards Gibraltar and the African Coastline. It comprises: 6 bedrooms, 9 bathrooms, fully equipped Gaggenau kitchen, convenient back / prep kitchen counter perfect for the staff or caterer staging area, swimming pool and outdoor entertaining area, beautiful gardens and green areas, gym, spa with Indoor pool, sauna and jacuzzi, cinema room and games room, mini football / tennis court and garage for 7 cars. Separate staff quarters with kitchenette and bathroom, machinery room, storage room at the basement level. Special features include: home automation system, alarm and camera surveillance system, central vacuuming system, integrated surround sound system, electric mosquito nets and central heating. A truly special villa surrounded by nature, set within one of the most secure residential areas on the Costa del Sol and designed to impress the most discerning buyer.