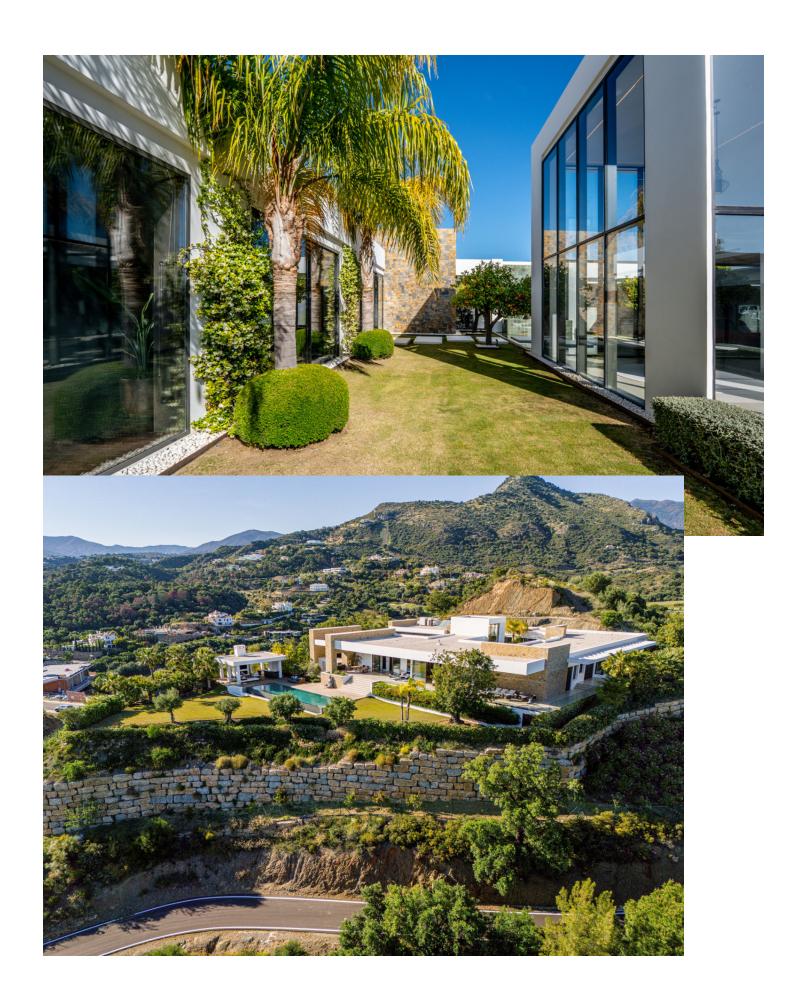

## Sales - House - Benahavís 8.900.000€

Benahavís House

IBI: 5,716 EUR / year Rubbish: 18 EUR / year

6

7.5

1370 m<sup>2</sup>

5700 m2

Exceptional modern villa built entirely on one floor with the addition of a basement level. It is situated on one of the best plots in the prestigious Marbella Club Golf Resort, an exclusive gated complex with 24-hour security, its own golf course, golf club, restaurant, and an equestrian centre. Set on a large 6,000'-m2 plot, this south-facing home enjoys wide open views to the sea towards Gibraltar and the African Coastline. It comprises: 6 bedrooms, 9 bathrooms, fully equipped Gaggenau kitchen, convenient back / prep kitchen counter perfect for the staff or caterer staging area, swimming pool and outdoor entertaining area, beautiful gardens and green areas, gym, spa with Indoor pool, sauna and jacuzzi, cinema room and games room, mini football / tennis court and garage for 7 cars. Separate staff quarters with kitchenette and bathroom, machinery room, storage room at the basement level. Special features include: home automation system, alarm and camera surveillance system, central vacuuming system, integrated surround sound system, electric mosquito nets and central heating. A truly special villa surrounded by nature, set within one of the most secure residential areas on the Costa del Sol and designed to impress the most discerning buyer.