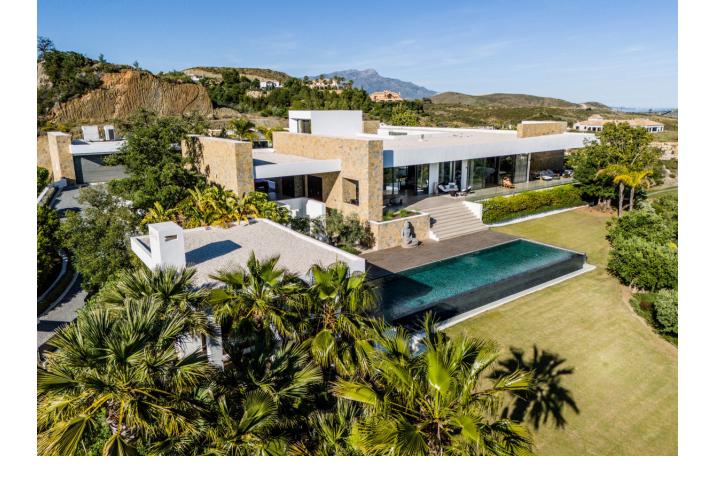

## Sales - House - Benahavís 8.900.000€

Benahavís House

IBI: 5,716 EUR / year Rubbish: 18 EUR / year

6

7.5

1370 m<sup>2</sup>

5700 m2

Exceptional modern villa built entirely on one floor with the addition of a basement level. It is situated on one of the best plots in the prestigious Marbella Club Golf Resort, an exclusive gated complex with 24-hour security, its own golf course, golf club, restaurant, and an equestrian centre. Set on a large 6,000'-m2 plot, this south-facing home enjoys wide open views to the sea towards Gibraltar and the African Coastline. It comprises: 6 bedrooms, 9 bathrooms, fully equipped Gaggenau kitchen, convenient back / prep kitchen counter perfect for the staff or caterer staging area, swimming pool and outdoor entertaining area, beautiful gardens and green areas, gym, spa with Indoor pool, sauna and jacuzzi, cinema room and games room, mini football / tennis court and garage for 7 cars. Separate staff quarters with kitchenette and bathroom, machinery room, storage room at the basement level. Special features include: home automation system, alarm and camera surveillance system, central vacuuming system, integrated surround sound system, electric mosquito nets and central heating. A truly special villa surrounded by nature, set within one of the most secure residential areas on the Costa del Sol and designed to impress the most discerning buyer.