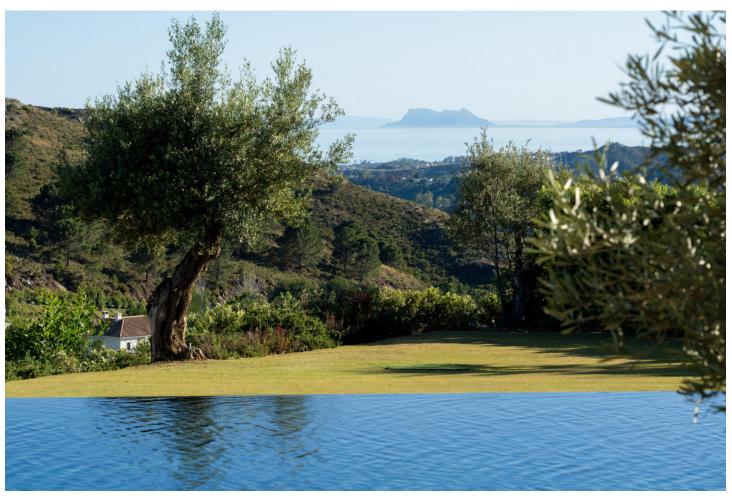

## Sales - House - Benahavís 8.900.000€

Benahavís House

IBI: 5,716 EUR / year Rubbish: 18 EUR / year

6

7.5

1370 m<sup>2</sup>

5700 m2

Exceptional modern villa built entirely on one floor with the addition of a basement level. It is situated on one of the best plots in the prestigious Marbella Club Golf Resort, an exclusive gated complex with 24-hour security, its own golf course, golf club, restaurant, and an equestrian centre. Set on a large 6,000'-m2 plot, this south-facing home enjoys wide open views to the sea towards Gibraltar and the African Coastline. It comprises: 6 bedrooms, 9 bathrooms, fully equipped Gaggenau kitchen, convenient back / prep kitchen counter perfect for the staff or caterer staging area, swimming pool and outdoor entertaining area, beautiful gardens and green areas, gym, spa with Indoor pool, sauna and jacuzzi, cinema room and games room, mini football / tennis court and garage for 7 cars. Separate staff quarters with kitchenette and bathroom, machinery room, storage room at the basement level. Special features include: home automation system, alarm and camera surveillance system, central vacuuming system, integrated surround sound system, electric mosquito nets and central heating. A truly special villa surrounded by nature, set within one of the most secure residential areas on the Costa del Sol and designed to impress the most discerning buyer.