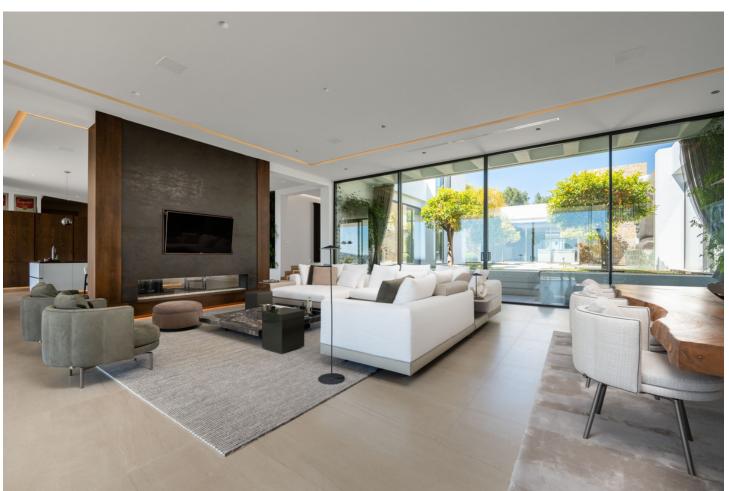

## Sales - House - Benahavís 8.900.000€

Benahavís House

IBI: 5,716 EUR / year Rubbish: 18 EUR / year

6

7.5

1370 m<sup>2</sup>

5700 m2

Exceptional modern villa built entirely on one floor with the addition of a basement level. It is situated on one of the best plots in the prestigious Marbella Club Golf Resort, an exclusive gated complex with 24-hour security, its own golf course, golf club, restaurant, and an equestrian centre. Set on a large 6,000'-m2 plot, this south-facing home enjoys wide open views to the sea towards Gibraltar and the African Coastline. It comprises: 6 bedrooms, 9 bathrooms, fully equipped Gaggenau kitchen, convenient back / prep kitchen counter perfect for the staff or caterer staging area, swimming pool and outdoor entertaining area, beautiful gardens and green areas, gym, spa with Indoor pool, sauna and jacuzzi, cinema room and games room, mini football / tennis court and garage for 7 cars. Separate staff quarters with kitchenette and bathroom, machinery room, storage room at the basement level. Special features include: home automation system, alarm and camera surveillance system, central vacuuming system, integrated surround sound system, electric mosquito nets and central heating. A truly special villa surrounded by nature, set within one of the most secure residential areas on the Costa del Sol and designed to impress the most discerning buyer.