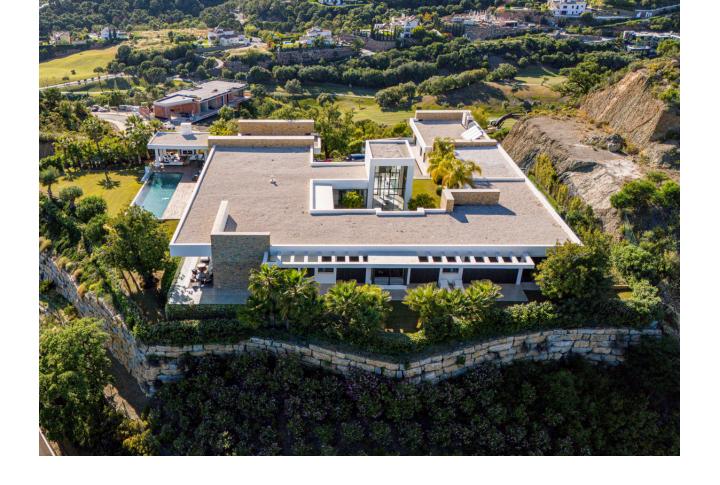

## Sales - House - Benahavís 8.900.000€

Benahavís House

IBI: 5,716 EUR / year Rubbish: 18 EUR / year

6

7.5

1370 m<sup>2</sup>

5700 m2

Exceptional modern villa built entirely on one floor with the addition of a basement level. It is situated on one of the best plots in the prestigious Marbella Club Golf Resort, an exclusive gated complex with 24-hour security, its own golf course, golf club, restaurant, and an equestrian centre. Set on a large 6,000'-m2 plot, this south-facing home enjoys wide open views to the sea towards Gibraltar and the African Coastline. It comprises: 6 bedrooms, 9 bathrooms, fully equipped Gaggenau kitchen, convenient back / prep kitchen counter perfect for the staff or caterer staging area, swimming pool and outdoor entertaining area, beautiful gardens and green areas, gym, spa with Indoor pool, sauna and jacuzzi, cinema room and games room, mini football / tennis court and garage for 7 cars. Separate staff quarters with kitchenette and bathroom, machinery room, storage room at the basement level. Special features include: home automation system, alarm and camera surveillance system, central vacuuming system, integrated surround sound system, electric mosquito nets and central heating. A truly special villa surrounded by nature, set within one of the most secure residential areas on the Costa del Sol and designed to impress the most discerning buyer.