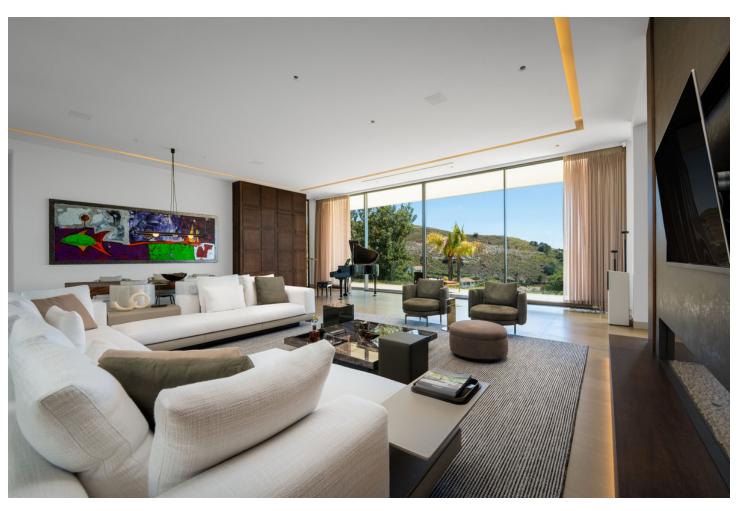

## Sales - House - Benahavís 8.900.000€

Benahavís House

IBI: 5,716 EUR / year Rubbish: 18 EUR / year

6

7.5

1370 m<sup>2</sup>

5700 m2

Exceptional modern villa built entirely on one floor with the addition of a basement level. It is situated on one of the best plots in the prestigious Marbella Club Golf Resort, an exclusive gated complex with 24-hour security, its own golf course, golf club, restaurant, and an equestrian centre. Set on a large 6,000'-m2 plot, this south-facing home enjoys wide open views to the sea towards Gibraltar and the African Coastline. It comprises: 6 bedrooms, 9 bathrooms, fully equipped Gaggenau kitchen, convenient back / prep kitchen counter perfect for the staff or caterer staging area, swimming pool and outdoor entertaining area, beautiful gardens and green areas, gym, spa with Indoor pool, sauna and jacuzzi, cinema room and games room, mini football / tennis court and garage for 7 cars. Separate staff quarters with kitchenette and bathroom, machinery room, storage room at the basement level. Special features include: home automation system, alarm and camera surveillance system, central vacuuming system, integrated surround sound system, electric mosquito nets and central heating. A truly special villa surrounded by nature, set within one of the most secure residential areas on the Costa del Sol and designed to impress the most discerning buyer.