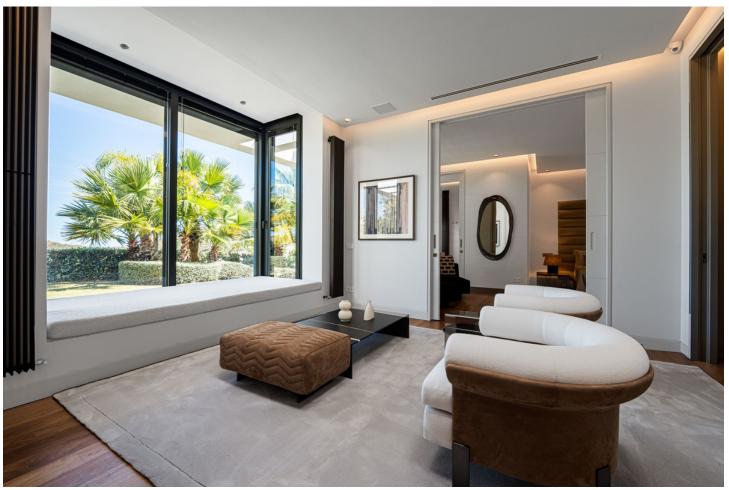

## Sales - House - Benahavís 8.900.000€

Benahavís House

IBI: 5,716 EUR / year Rubbish: 18 EUR / year

6

7.5

1370 m<sup>2</sup>

5700 m2

Exceptional modern villa built entirely on one floor with the addition of a basement level. It is situated on one of the best plots in the prestigious Marbella Club Golf Resort, an exclusive gated complex with 24-hour security, its own golf course, golf club, restaurant, and an equestrian centre. Set on a large 6,000'-m2 plot, this south-facing home enjoys wide open views to the sea towards Gibraltar and the African Coastline. It comprises: 6 bedrooms, 9 bathrooms, fully equipped Gaggenau kitchen, convenient back / prep kitchen counter perfect for the staff or caterer staging area, swimming pool and outdoor entertaining area, beautiful gardens and green areas, gym, spa with Indoor pool, sauna and jacuzzi, cinema room and games room, mini football / tennis court and garage for 7 cars. Separate staff quarters with kitchenette and bathroom, machinery room, storage room at the basement level. Special features include: home automation system, alarm and camera surveillance system, central vacuuming system, integrated surround sound system, electric mosquito nets and central heating. A truly special villa surrounded by nature, set within one of the most secure residential areas on the Costa del Sol and designed to impress the most discerning buyer.