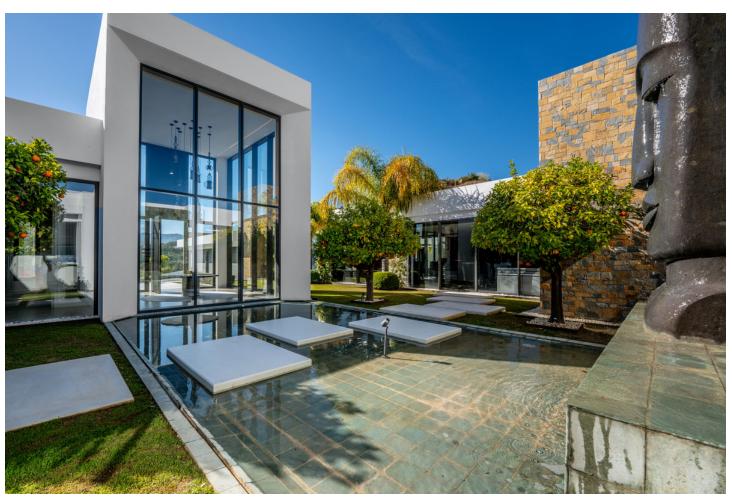

## Sales - House - Benahavís 8.900.000€

Benahavís House

IBI: 5,716 EUR / year Rubbish: 18 EUR / year

6

7.5

1370 m<sup>2</sup>

5700 m2

Exceptional modern villa built entirely on one floor with the addition of a basement level. It is situated on one of the best plots in the prestigious Marbella Club Golf Resort, an exclusive gated complex with 24-hour security, its own golf course, golf club, restaurant, and an equestrian centre. Set on a large 6,000'-m2 plot, this south-facing home enjoys wide open views to the sea towards Gibraltar and the African Coastline. It comprises: 6 bedrooms, 9 bathrooms, fully equipped Gaggenau kitchen, convenient back / prep kitchen counter perfect for the staff or caterer staging area, swimming pool and outdoor entertaining area, beautiful gardens and green areas, gym, spa with Indoor pool, sauna and jacuzzi, cinema room and games room, mini football / tennis court and garage for 7 cars. Separate staff quarters with kitchenette and bathroom, machinery room, storage room at the basement level. Special features include: home automation system, alarm and camera surveillance system, central vacuuming system, integrated surround sound system, electric mosquito nets and central heating. A truly special villa surrounded by nature, set within one of the most secure residential areas on the Costa del Sol and designed to impress the most discerning buyer.