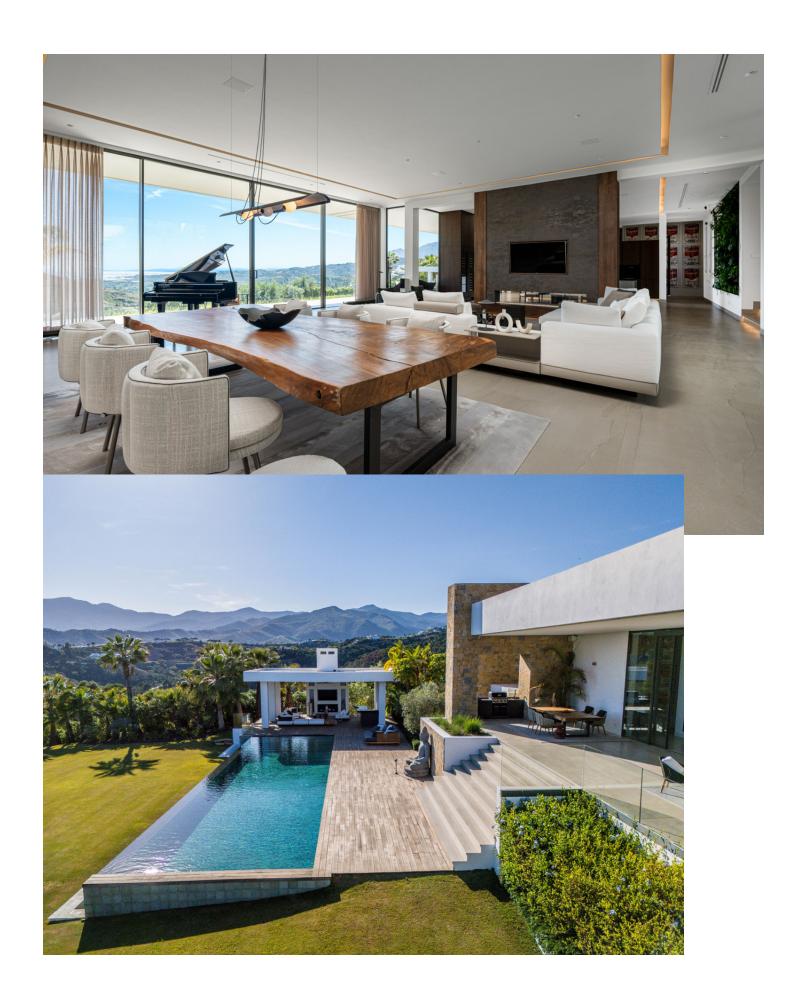

## Sales - House - Benahavís 8.900.000€

Benahavís House

IBI: 5,716 EUR / year Rubbish: 18 EUR / year

6

7.5

1370 m<sup>2</sup>

5700 m2

Exceptional modern villa built entirely on one floor with the addition of a basement level. It is situated on one of the best plots in the prestigious Marbella Club Golf Resort, an exclusive gated complex with 24-hour security, its own golf course, golf club, restaurant, and an equestrian centre. Set on a large 6,000'-m2 plot, this south-facing home enjoys wide open views to the sea towards Gibraltar and the African Coastline. It comprises: 6 bedrooms, 9 bathrooms, fully equipped Gaggenau kitchen, convenient back / prep kitchen counter perfect for the staff or caterer staging area, swimming pool and outdoor entertaining area, beautiful gardens and green areas, gym, spa with Indoor pool, sauna and jacuzzi, cinema room and games room, mini football / tennis court and garage for 7 cars. Separate staff quarters with kitchenette and bathroom, machinery room, storage room at the basement level. Special features include: home automation system, alarm and camera surveillance system, central vacuuming system, integrated surround sound system, electric mosquito nets and central heating. A truly special villa surrounded by nature, set within one of the most secure residential areas on the Costa del Sol and designed to impress the most discerning buyer.