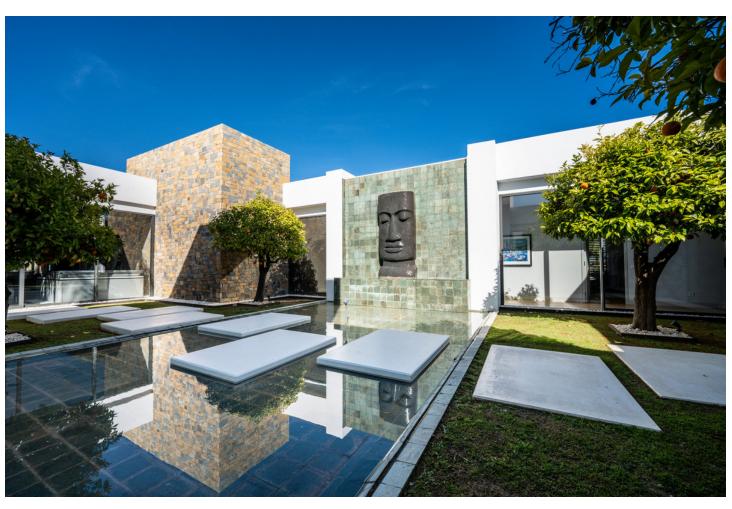

## Sales - House - Benahavís 8.900.000€

Benahavís House

IBI: 5,716 EUR / year Rubbish: 18 EUR / year

6

7.5

1370 m<sup>2</sup>

5700 m2

Exceptional modern villa built entirely on one floor with the addition of a basement level. It is situated on one of the best plots in the prestigious Marbella Club Golf Resort, an exclusive gated complex with 24-hour security, its own golf course, golf club, restaurant, and an equestrian centre. Set on a large 6,000'-m2 plot, this south-facing home enjoys wide open views to the sea towards Gibraltar and the African Coastline. It comprises: 6 bedrooms, 9 bathrooms, fully equipped Gaggenau kitchen, convenient back / prep kitchen counter perfect for the staff or caterer staging area, swimming pool and outdoor entertaining area, beautiful gardens and green areas, gym, spa with Indoor pool, sauna and jacuzzi, cinema room and games room, mini football / tennis court and garage for 7 cars. Separate staff quarters with kitchenette and bathroom, machinery room, storage room at the basement level. Special features include: home automation system, alarm and camera surveillance system, central vacuuming system, integrated surround sound system, electric mosquito nets and central heating. A truly special villa surrounded by nature, set within one of the most secure residential areas on the Costa del Sol and designed to impress the most discerning buyer.