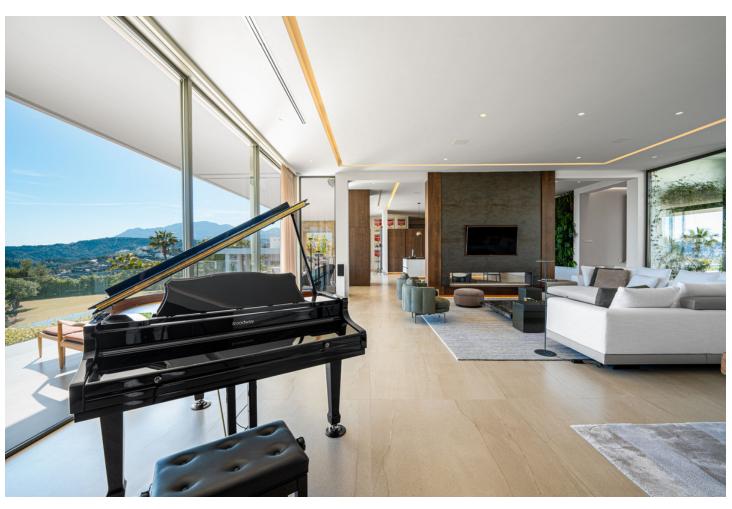

## Sales - House - Benahavís 8.900.000€

Benahavís House

IBI: 5,716 EUR / year Rubbish: 18 EUR / year

6

7.5

1370 m<sup>2</sup>

5700 m2

Exceptional modern villa built entirely on one floor with the addition of a basement level. It is situated on one of the best plots in the prestigious Marbella Club Golf Resort, an exclusive gated complex with 24-hour security, its own golf course, golf club, restaurant, and an equestrian centre. Set on a large 6,000'-m2 plot, this south-facing home enjoys wide open views to the sea towards Gibraltar and the African Coastline. It comprises: 6 bedrooms, 9 bathrooms, fully equipped Gaggenau kitchen, convenient back / prep kitchen counter perfect for the staff or caterer staging area, swimming pool and outdoor entertaining area, beautiful gardens and green areas, gym, spa with Indoor pool, sauna and jacuzzi, cinema room and games room, mini football / tennis court and garage for 7 cars. Separate staff quarters with kitchenette and bathroom, machinery room, storage room at the basement level. Special features include: home automation system, alarm and camera surveillance system, central vacuuming system, integrated surround sound system, electric mosquito nets and central heating. A truly special villa surrounded by nature, set within one of the most secure residential areas on the Costa del Sol and designed to impress the most discerning buyer.