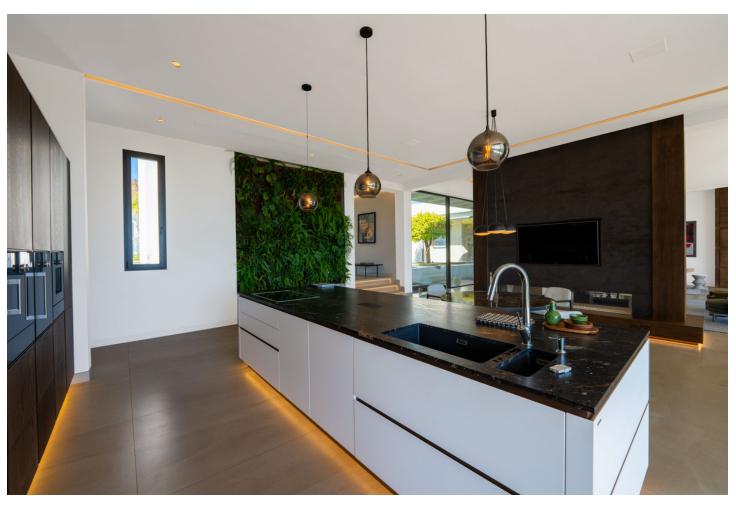

## Sales - House - Benahavís 8.900.000€

Benahavís House

IBI: 5,716 EUR / year Rubbish: 18 EUR / year

6

7.5

1370 m<sup>2</sup>

5700 m2

Exceptional modern villa built entirely on one floor with the addition of a basement level. It is situated on one of the best plots in the prestigious Marbella Club Golf Resort, an exclusive gated complex with 24-hour security, its own golf course, golf club, restaurant, and an equestrian centre. Set on a large 6,000'-m2 plot, this south-facing home enjoys wide open views to the sea towards Gibraltar and the African Coastline. It comprises: 6 bedrooms, 9 bathrooms, fully equipped Gaggenau kitchen, convenient back / prep kitchen counter perfect for the staff or caterer staging area, swimming pool and outdoor entertaining area, beautiful gardens and green areas, gym, spa with Indoor pool, sauna and jacuzzi, cinema room and games room, mini football / tennis court and garage for 7 cars. Separate staff quarters with kitchenette and bathroom, machinery room, storage room at the basement level. Special features include: home automation system, alarm and camera surveillance system, central vacuuming system, integrated surround sound system, electric mosquito nets and central heating. A truly special villa surrounded by nature, set within one of the most secure residential areas on the Costa del Sol and designed to impress the most discerning buyer.