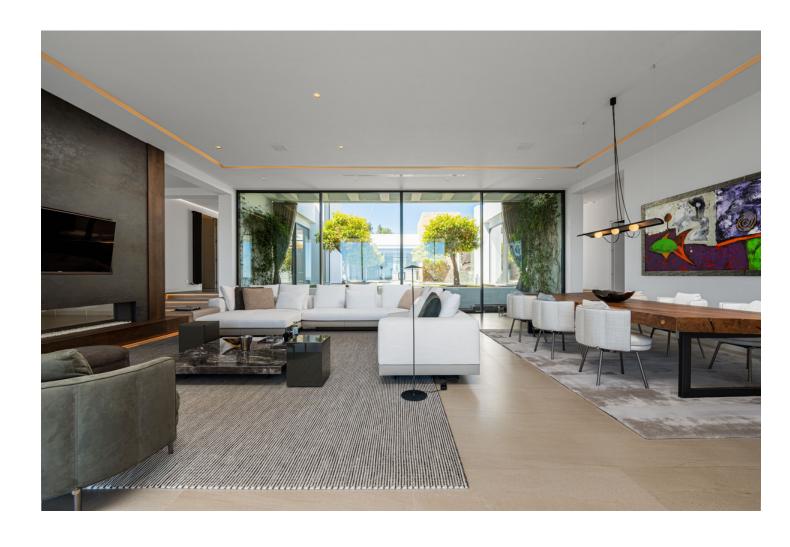

## Sales - House - Benahavís 8.900.000€

Benahavís House

IBI: 5,716 EUR / year Rubbish: 18 EUR / year

6

7.5

1370 m<sup>2</sup>

5700 m2

Exceptional modern villa built entirely on one floor with the addition of a basement level. It is situated on one of the best plots in the prestigious Marbella Club Golf Resort, an exclusive gated complex with 24-hour security, its own golf course, golf club, restaurant, and an equestrian centre. Set on a large 6,000'-m2 plot, this south-facing home enjoys wide open views to the sea towards Gibraltar and the African Coastline. It comprises: 6 bedrooms, 9 bathrooms, fully equipped Gaggenau kitchen, convenient back / prep kitchen counter perfect for the staff or caterer staging area, swimming pool and outdoor entertaining area, beautiful gardens and green areas, gym, spa with Indoor pool, sauna and jacuzzi, cinema room and games room, mini football / tennis court and garage for 7 cars. Separate staff quarters with kitchenette and bathroom, machinery room, storage room at the basement level. Special features include: home automation system, alarm and camera surveillance system, central vacuuming system, integrated surround sound system, electric mosquito nets and central heating. A truly special villa surrounded by nature, set within one of the most secure residential areas on the Costa del Sol and designed to impress the most discerning buyer.