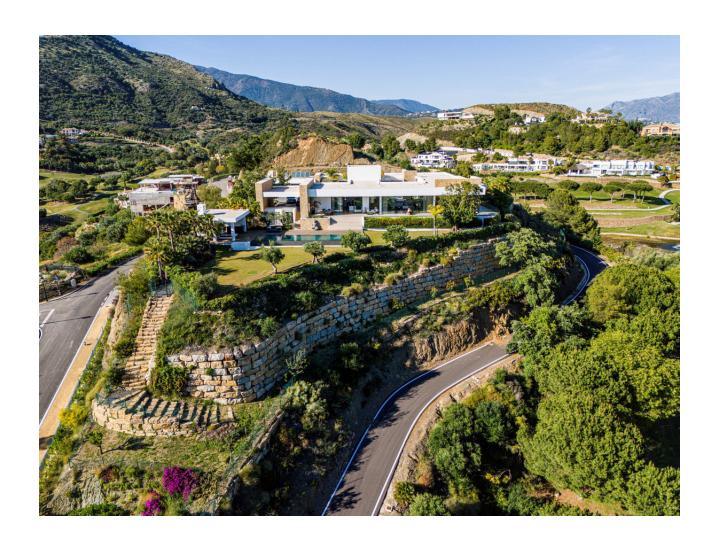

## Sales - House - Benahavís 8.900.000€

Benahavís House

IBI: 5,716 EUR / year Rubbish: 18 EUR / year

6

7.5

1370 m<sup>2</sup>

5700 m2

Exceptional modern villa built entirely on one floor with the addition of a basement level. It is situated on one of the best plots in the prestigious Marbella Club Golf Resort, an exclusive gated complex with 24-hour security, its own golf course, golf club, restaurant, and an equestrian centre. Set on a large 6,000'-m2 plot, this south-facing home enjoys wide open views to the sea towards Gibraltar and the African Coastline. It comprises: 6 bedrooms, 9 bathrooms, fully equipped Gaggenau kitchen, convenient back / prep kitchen counter perfect for the staff or caterer staging area, swimming pool and outdoor entertaining area, beautiful gardens and green areas, gym, spa with Indoor pool, sauna and jacuzzi, cinema room and games room, mini football / tennis court and garage for 7 cars. Separate staff quarters with kitchenette and bathroom, machinery room, storage room at the basement level. Special features include: home automation system, alarm and camera surveillance system, central vacuuming system, integrated surround sound system, electric mosquito nets and central heating. A truly special villa surrounded by nature, set within one of the most secure residential areas on the Costa del Sol and designed to impress the most discerning buyer.