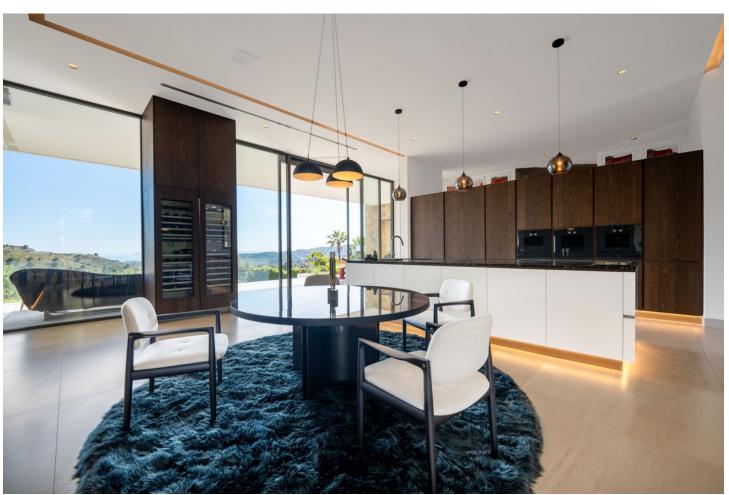

## Sales - House - Benahavís 8.900.000€

Benahavís House

IBI: 5,716 EUR / year Rubbish: 18 EUR / year

6

7.5

1370 m<sup>2</sup>

5700 m2

Exceptional modern villa built entirely on one floor with the addition of a basement level. It is situated on one of the best plots in the prestigious Marbella Club Golf Resort, an exclusive gated complex with 24-hour security, its own golf course, golf club, restaurant, and an equestrian centre. Set on a large 6,000'-m2 plot, this south-facing home enjoys wide open views to the sea towards Gibraltar and the African Coastline. It comprises: 6 bedrooms, 9 bathrooms, fully equipped Gaggenau kitchen, convenient back / prep kitchen counter perfect for the staff or caterer staging area, swimming pool and outdoor entertaining area, beautiful gardens and green areas, gym, spa with Indoor pool, sauna and jacuzzi, cinema room and games room, mini football / tennis court and garage for 7 cars. Separate staff quarters with kitchenette and bathroom, machinery room, storage room at the basement level. Special features include: home automation system, alarm and camera surveillance system, central vacuuming system, integrated surround sound system, electric mosquito nets and central heating. A truly special villa surrounded by nature, set within one of the most secure residential areas on the Costa del Sol and designed to impress the most discerning buyer.