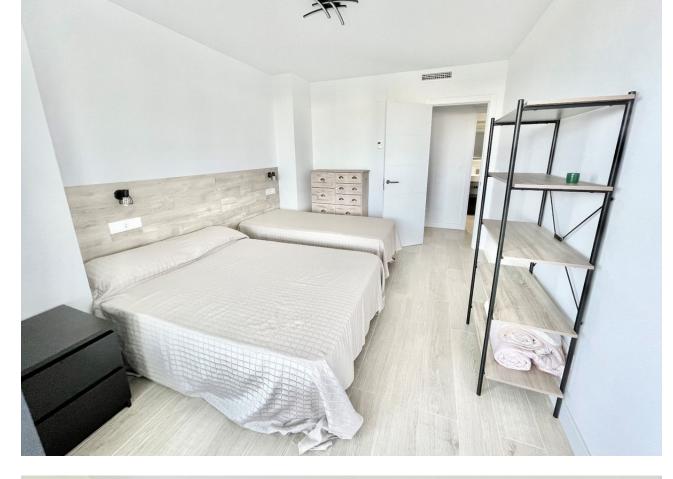

## Apartment

Middle Floor Apartment, La Cala de Mijas, Costa del Sol. 3 Bedrooms, 3 Bathrooms, Built 122 m<sup>2</sup>, Terrace 52 m<sup>2</sup>. Setting : Commercial Area, Close To Golf, Close To Shops, Close To Sea, Close To Schools, Urbanisation. Condition : Excellent. Pool : Communal. Climate Control : Air Conditioning, U/F Heating, U/F/H Bathrooms. Views : Sea, Mountain, Golf. Features : Covered Terrace, Lift, Fitted Wardrobes, Near Transport, Private Terrace, WiFi. Furniture : Fully Furnished. Kitchen : Fully Fitted. Garden : Communal. Security : Gated Complex. Parking : Underground.