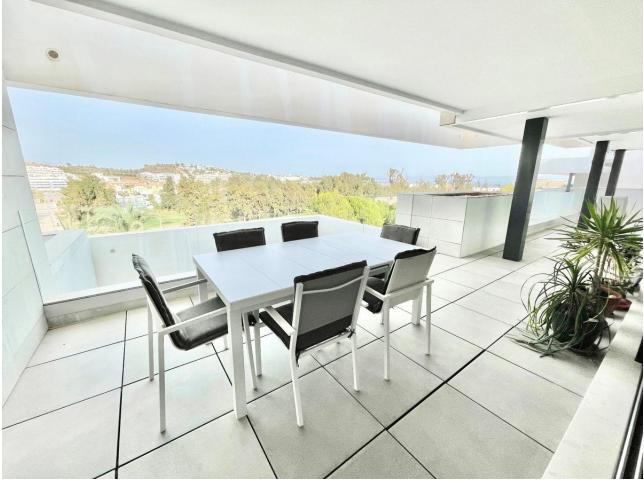

## Apartment

Middle Floor Apartment, La Cala de Mijas, Costa del Sol. 3 Bedrooms, 3 Bathrooms, Built 122 m<sup>2</sup>, Terrace 52 m<sup>2</sup>. Setting : Commercial Area, Close To Golf, Close To Shops, Close To Sea, Close To Schools, Urbanisation. Condition : Excellent. Pool : Communal. Climate Control : Air Conditioning, U/F Heating, U/F/H Bathrooms. Views : Sea, Mountain, Golf. Features : Covered Terrace, Lift, Fitted Wardrobes, Near Transport, Private Terrace, WiFi. Furniture : Fully Furnished. Kitchen : Fully Fitted. Garden : Communal. Security : Gated Complex. Parking : Underground.