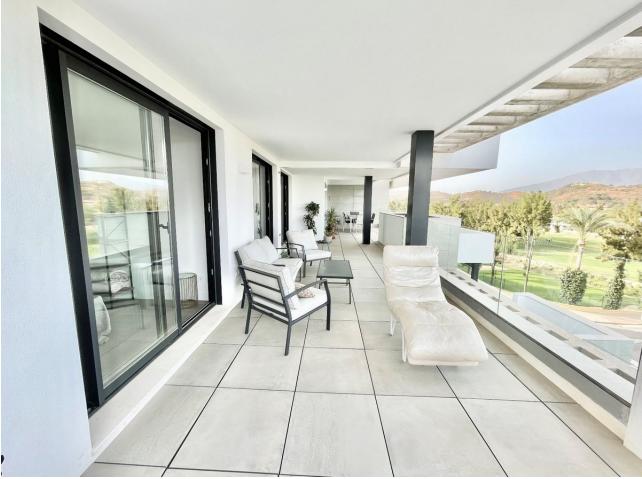

## Apartment

Middle Floor Apartment, La Cala de Mijas, Costa del Sol. 3 Bedrooms, 3 Bathrooms, Built 122 m<sup>2</sup>, Terrace 52 m<sup>2</sup>. Setting : Commercial Area, Close To Golf, Close To Shops, Close To Sea, Close To Schools, Urbanisation. Condition : Excellent. Pool : Communal. Climate Control : Air Conditioning, U/F Heating, U/F/H Bathrooms. Views : Sea, Mountain, Golf. Features : Covered Terrace, Lift, Fitted Wardrobes, Near Transport, Private Terrace, WiFi. Furniture : Fully Furnished. Kitchen : Fully Fitted. Garden : Communal. Security : Gated Complex. Parking : Underground.