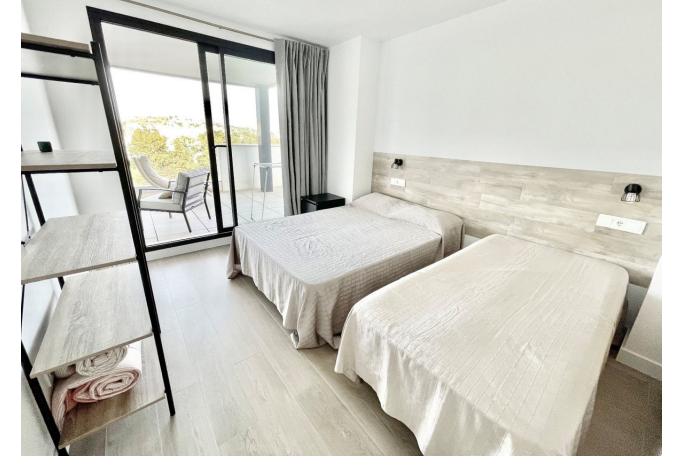

## Apartment

Middle Floor Apartment, La Cala de Mijas, Costa del Sol. 3 Bedrooms, 3 Bathrooms, Built 122 m<sup>2</sup>, Terrace 52 m<sup>2</sup>. Setting : Commercial Area, Close To Golf, Close To Shops, Close To Sea, Close To Schools, Urbanisation. Condition : Excellent. Pool : Communal. Climate Control : Air Conditioning, U/F Heating, U/F/H Bathrooms. Views : Sea, Mountain, Golf. Features : Covered Terrace, Lift, Fitted Wardrobes, Near Transport, Private Terrace, WiFi. Furniture : Fully Furnished. Kitchen : Fully Fitted. Garden : Communal. Security : Gated Complex. Parking : Underground.