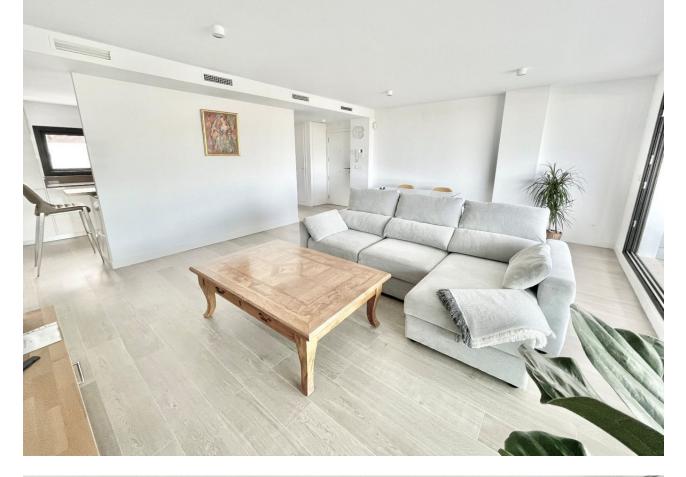

## Apartment

Middle Floor Apartment, La Cala de Mijas, Costa del Sol. 3 Bedrooms, 3 Bathrooms, Built 122 m<sup>2</sup>, Terrace 52 m<sup>2</sup>. Setting : Commercial Area, Close To Golf, Close To Shops, Close To Sea, Close To Schools, Urbanisation. Condition : Excellent. Pool : Communal. Climate Control : Air Conditioning, U/F Heating, U/F/H Bathrooms. Views : Sea, Mountain, Golf. Features : Covered Terrace, Lift, Fitted Wardrobes, Near Transport, Private Terrace, WiFi. Furniture : Fully Furnished. Kitchen : Fully Fitted. Garden : Communal. Security : Gated Complex. Parking : Underground.