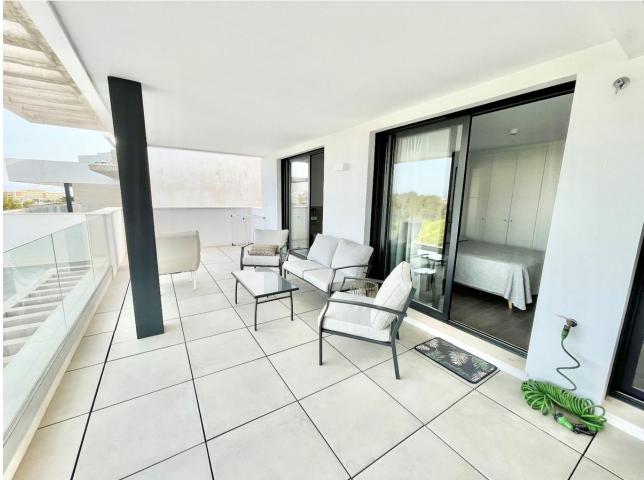

## Apartment

Middle Floor Apartment, La Cala de Mijas, Costa del Sol. 3 Bedrooms, 3 Bathrooms, Built 122 m<sup>2</sup>, Terrace 52 m<sup>2</sup>. Setting : Commercial Area, Close To Golf, Close To Shops, Close To Sea, Close To Schools, Urbanisation. Condition : Excellent. Pool : Communal. Climate Control : Air Conditioning, U/F Heating, U/F/H Bathrooms. Views : Sea, Mountain, Golf. Features : Covered Terrace, Lift, Fitted Wardrobes, Near Transport, Private Terrace, WiFi. Furniture : Fully Furnished. Kitchen : Fully Fitted. Garden : Communal. Security : Gated Complex. Parking : Underground.

| Setting<br>Commercial Area<br>Close To Golf<br>Close To Shops<br>Close To Sea<br>Close To Schools<br>Urbanisation | <b>Condition</b><br>Excellent                                                                        | Pool<br>Communal             | Climate Control<br>Air Conditioning<br>U/F Heating<br>U/F/H Bathrooms |
|-------------------------------------------------------------------------------------------------------------------|------------------------------------------------------------------------------------------------------|------------------------------|-----------------------------------------------------------------------|
| Views<br>Sea<br>Mountain<br>Golf                                                                                  | Features<br>Covered Terrace<br>Lift<br>Fitted Wardrobes<br>Near Transport<br>Private Terrace<br>WiFi | Furniture<br>Fully Furnished | Kitchen<br>✓ Fully Fitted                                             |
| Garden<br>Communal                                                                                                | Security<br>Gated Complex                                                                            | Parking Underground          |                                                                       |