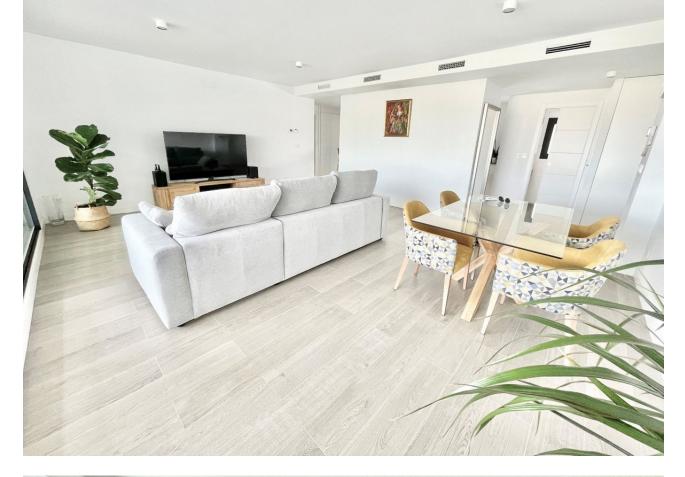

## Apartment

Middle Floor Apartment, La Cala de Mijas, Costa del Sol. 3 Bedrooms, 3 Bathrooms, Built 122 m<sup>2</sup>, Terrace 52 m<sup>2</sup>. Setting : Commercial Area, Close To Golf, Close To Shops, Close To Sea, Close To Schools, Urbanisation. Condition : Excellent. Pool : Communal. Climate Control : Air Conditioning, U/F Heating, U/F/H Bathrooms. Views : Sea, Mountain, Golf. Features : Covered Terrace, Lift, Fitted Wardrobes, Near Transport, Private Terrace, WiFi. Furniture : Fully Furnished. Kitchen : Fully Fitted. Garden : Communal. Security : Gated Complex. Parking : Underground.