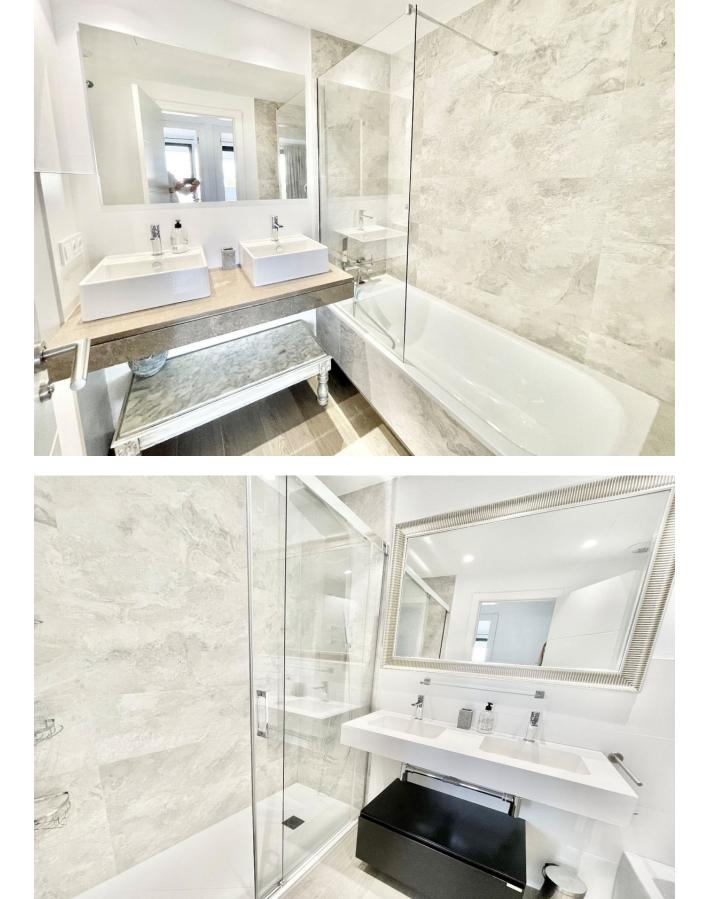

## Apartment

Middle Floor Apartment, La Cala de Mijas, Costa del Sol. 3 Bedrooms, 3 Bathrooms, Built 122 m<sup>2</sup>, Terrace 52 m<sup>2</sup>. Setting : Commercial Area, Close To Golf, Close To Shops, Close To Sea, Close To Schools, Urbanisation. Condition : Excellent. Pool : Communal. Climate Control : Air Conditioning, U/F Heating, U/F/H Bathrooms. Views : Sea, Mountain, Golf. Features : Covered Terrace, Lift, Fitted Wardrobes, Near Transport, Private Terrace, WiFi. Furniture : Fully Furnished. Kitchen : Fully Fitted. Garden : Communal. Security : Gated Complex. Parking : Underground.