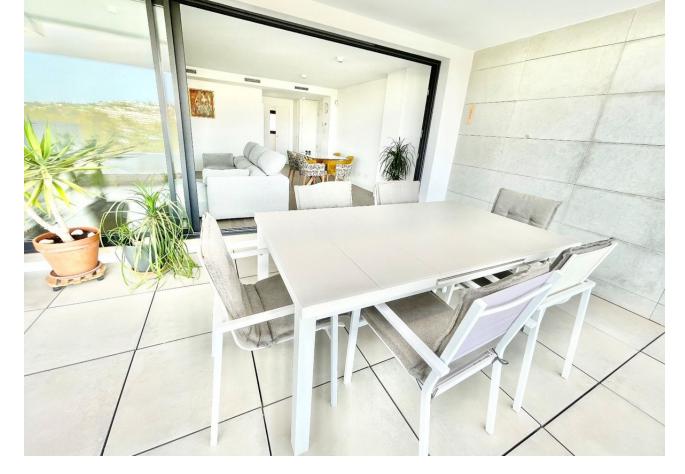

## Apartment

Middle Floor Apartment, La Cala de Mijas, Costa del Sol. 3 Bedrooms, 3 Bathrooms, Built 122 m<sup>2</sup>, Terrace 52 m<sup>2</sup>. Setting : Commercial Area, Close To Golf, Close To Shops, Close To Sea, Close To Schools, Urbanisation. Condition : Excellent. Pool : Communal. Climate Control : Air Conditioning, U/F Heating, U/F/H Bathrooms. Views : Sea, Mountain, Golf. Features : Covered Terrace, Lift, Fitted Wardrobes, Near Transport, Private Terrace, WiFi. Furniture : Fully Furnished. Kitchen : Fully Fitted. Garden : Communal. Security : Gated Complex. Parking : Underground.

| Setting<br>Commercial Area<br>Close To Golf<br>Close To Shops<br>Close To Sea<br>Close To Schools<br>Urbanisation | <b>Condition</b><br>Excellent                                                                        | Pool<br>Communal             | Climate Control<br>Air Conditioning<br>U/F Heating<br>U/F/H Bathrooms |
|-------------------------------------------------------------------------------------------------------------------|------------------------------------------------------------------------------------------------------|------------------------------|-----------------------------------------------------------------------|
| Views<br>Sea<br>Mountain<br>Golf                                                                                  | Features<br>Covered Terrace<br>Lift<br>Fitted Wardrobes<br>Near Transport<br>Private Terrace<br>WiFi | Furniture<br>Fully Furnished | Kitchen<br>✓ Fully Fitted                                             |
| Garden<br>Communal                                                                                                | Security<br>Gated Complex                                                                            | Parking Underground          |                                                                       |