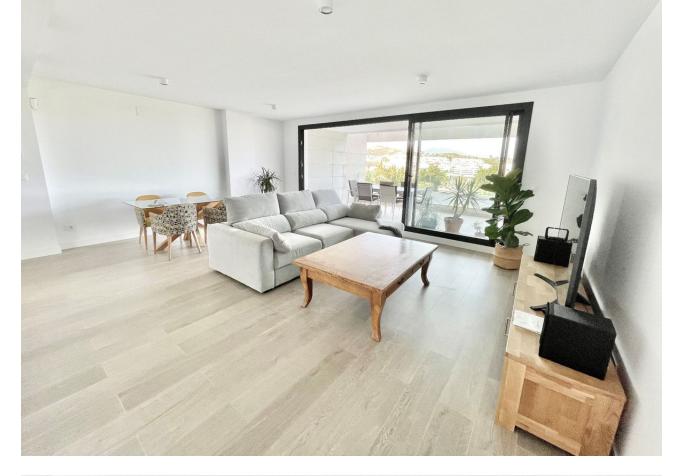

## Apartment

Middle Floor Apartment, La Cala de Mijas, Costa del Sol. 3 Bedrooms, 3 Bathrooms, Built 122 m<sup>2</sup>, Terrace 52 m<sup>2</sup>. Setting : Commercial Area, Close To Golf, Close To Shops, Close To Sea, Close To Schools, Urbanisation. Condition : Excellent. Pool : Communal. Climate Control : Air Conditioning, U/F Heating, U/F/H Bathrooms. Views : Sea, Mountain, Golf. Features : Covered Terrace, Lift, Fitted Wardrobes, Near Transport, Private Terrace, WiFi. Furniture : Fully Furnished. Kitchen : Fully Fitted. Garden : Communal. Security : Gated Complex. Parking : Underground.