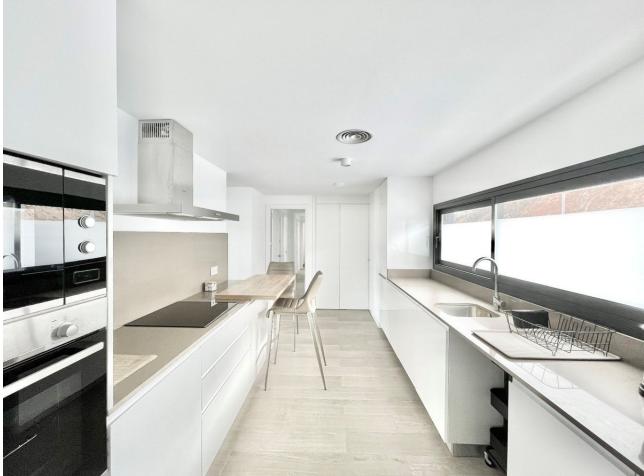

## Apartment

Middle Floor Apartment, La Cala de Mijas, Costa del Sol. 3 Bedrooms, 3 Bathrooms, Built 122 m<sup>2</sup>, Terrace 52 m<sup>2</sup>. Setting : Commercial Area, Close To Golf, Close To Shops, Close To Sea, Close To Schools, Urbanisation. Condition : Excellent. Pool : Communal. Climate Control : Air Conditioning, U/F Heating, U/F/H Bathrooms. Views : Sea, Mountain, Golf. Features : Covered Terrace, Lift, Fitted Wardrobes, Near Transport, Private Terrace, WiFi. Furniture : Fully Furnished. Kitchen : Fully Fitted. Garden : Communal. Security : Gated Complex. Parking : Underground.