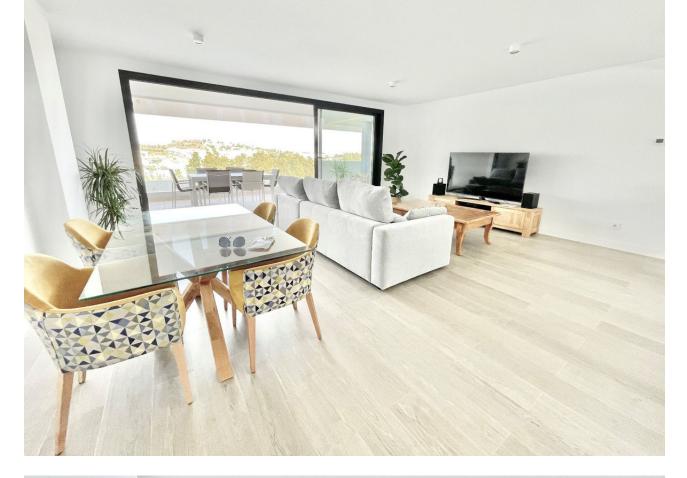

## Apartment

Middle Floor Apartment, La Cala de Mijas, Costa del Sol. 3 Bedrooms, 3 Bathrooms, Built 122 m<sup>2</sup>, Terrace 52 m<sup>2</sup>. Setting : Commercial Area, Close To Golf, Close To Shops, Close To Sea, Close To Schools, Urbanisation. Condition : Excellent. Pool : Communal. Climate Control : Air Conditioning, U/F Heating, U/F/H Bathrooms. Views : Sea, Mountain, Golf. Features : Covered Terrace, Lift, Fitted Wardrobes, Near Transport, Private Terrace, WiFi. Furniture : Fully Furnished. Kitchen : Fully Fitted. Garden : Communal. Security : Gated Complex. Parking : Underground.