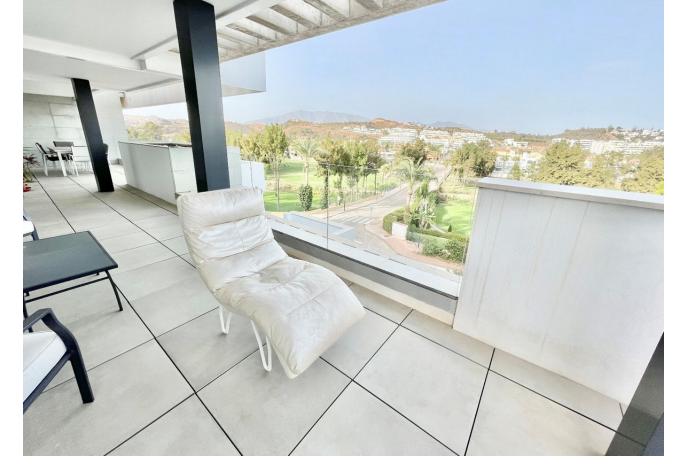

## Apartment

Middle Floor Apartment, La Cala de Mijas, Costa del Sol. 3 Bedrooms, 3 Bathrooms, Built 122 m<sup>2</sup>, Terrace 52 m<sup>2</sup>. Setting : Commercial Area, Close To Golf, Close To Shops, Close To Sea, Close To Schools, Urbanisation. Condition : Excellent. Pool : Communal. Climate Control : Air Conditioning, U/F Heating, U/F/H Bathrooms. Views : Sea, Mountain, Golf. Features : Covered Terrace, Lift, Fitted Wardrobes, Near Transport, Private Terrace, WiFi. Furniture : Fully Furnished. Kitchen : Fully Fitted. Garden : Communal. Security : Gated Complex. Parking : Underground.

| Setting<br>Commercial Area<br>Close To Golf<br>Close To Shops<br>Close To Sea<br>Close To Schools<br>Urbanisation | <b>Condition</b><br>Excellent                                                                        | Pool<br>Communal             | Climate Control<br>Air Conditioning<br>U/F Heating<br>U/F/H Bathrooms |
|-------------------------------------------------------------------------------------------------------------------|------------------------------------------------------------------------------------------------------|------------------------------|-----------------------------------------------------------------------|
| Views<br>Sea<br>Mountain<br>Golf                                                                                  | Features<br>Covered Terrace<br>Lift<br>Fitted Wardrobes<br>Near Transport<br>Private Terrace<br>WiFi | Furniture<br>Fully Furnished | Kitchen<br>✓ Fully Fitted                                             |
| Garden<br>Communal                                                                                                | Security<br>Gated Complex                                                                            | Parking Underground          |                                                                       |