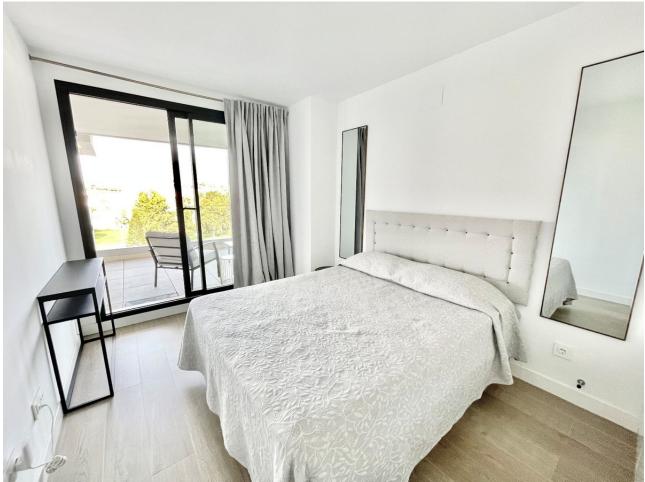

## Apartment

Middle Floor Apartment, La Cala de Mijas, Costa del Sol. 3 Bedrooms, 3 Bathrooms, Built 122 m<sup>2</sup>, Terrace 52 m<sup>2</sup>. Setting : Commercial Area, Close To Golf, Close To Shops, Close To Sea, Close To Schools, Urbanisation. Condition : Excellent. Pool : Communal. Climate Control : Air Conditioning, U/F Heating, U/F/H Bathrooms. Views : Sea, Mountain, Golf. Features : Covered Terrace, Lift, Fitted Wardrobes, Near Transport, Private Terrace, WiFi. Furniture : Fully Furnished. Kitchen : Fully Fitted. Garden : Communal. Security : Gated Complex. Parking : Underground.

| Setting<br>Commercial Area<br>Close To Golf<br>Close To Shops<br>Close To Sea<br>Close To Schools<br>Urbanisation | <b>Condition</b><br>Excellent                                                                        | Pool<br>Communal             | Climate Control<br>Air Conditioning<br>U/F Heating<br>U/F/H Bathrooms |
|-------------------------------------------------------------------------------------------------------------------|------------------------------------------------------------------------------------------------------|------------------------------|-----------------------------------------------------------------------|
| Views<br>Sea<br>Mountain<br>Golf                                                                                  | Features<br>Covered Terrace<br>Lift<br>Fitted Wardrobes<br>Near Transport<br>Private Terrace<br>WiFi | Furniture<br>Fully Furnished | Kitchen<br>✓ Fully Fitted                                             |
| Garden<br>Communal                                                                                                | Security<br>Gated Complex                                                                            | Parking Underground          |                                                                       |