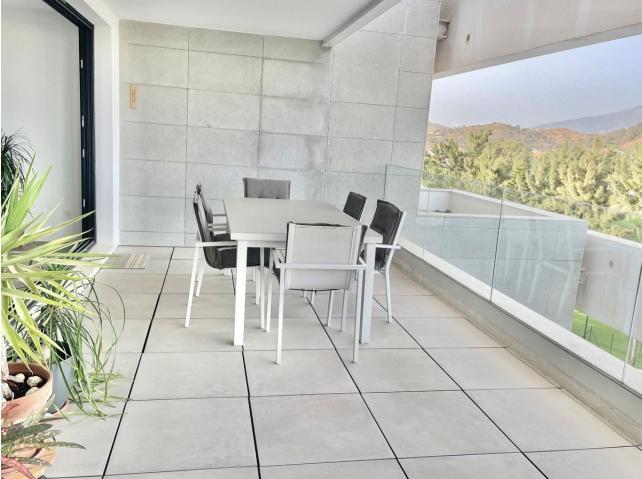

## Apartment

Middle Floor Apartment, La Cala de Mijas, Costa del Sol. 3 Bedrooms, 3 Bathrooms, Built 122 m<sup>2</sup>, Terrace 52 m<sup>2</sup>. Setting : Commercial Area, Close To Golf, Close To Shops, Close To Sea, Close To Schools, Urbanisation. Condition : Excellent. Pool : Communal. Climate Control : Air Conditioning, U/F Heating, U/F/H Bathrooms. Views : Sea, Mountain, Golf. Features : Covered Terrace, Lift, Fitted Wardrobes, Near Transport, Private Terrace, WiFi. Furniture : Fully Furnished. Kitchen : Fully Fitted. Garden : Communal. Security : Gated Complex. Parking : Underground.

| Setting<br>Commercial Area<br>Close To Golf<br>Close To Shops<br>Close To Sea<br>Close To Schools<br>Urbanisation | <b>Condition</b><br>Excellent                                                                        | Pool<br>Communal             | Climate Control<br>Air Conditioning<br>U/F Heating<br>U/F/H Bathrooms |
|-------------------------------------------------------------------------------------------------------------------|------------------------------------------------------------------------------------------------------|------------------------------|-----------------------------------------------------------------------|
| Views<br>Sea<br>Mountain<br>Golf                                                                                  | Features<br>Covered Terrace<br>Lift<br>Fitted Wardrobes<br>Near Transport<br>Private Terrace<br>WiFi | Furniture<br>Fully Furnished | Kitchen<br>✓ Fully Fitted                                             |
| Garden<br>Communal                                                                                                | Security<br>Gated Complex                                                                            | Parking Underground          |                                                                       |