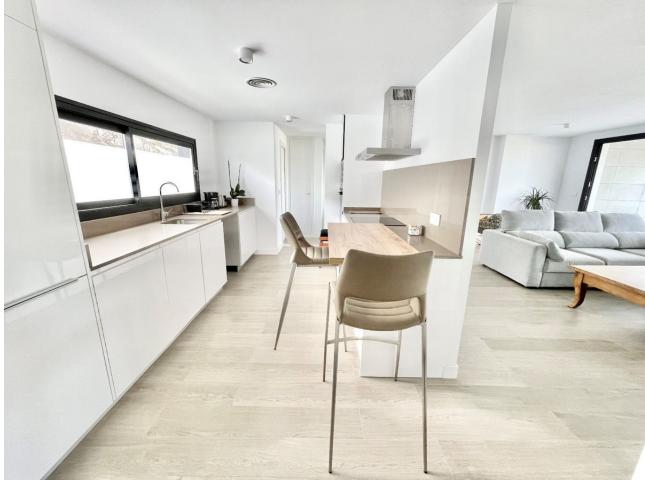

## Apartment

Middle Floor Apartment, La Cala de Mijas, Costa del Sol. 3 Bedrooms, 3 Bathrooms, Built 122 m<sup>2</sup>, Terrace 52 m<sup>2</sup>. Setting : Commercial Area, Close To Golf, Close To Shops, Close To Sea, Close To Schools, Urbanisation. Condition : Excellent. Pool : Communal. Climate Control : Air Conditioning, U/F Heating, U/F/H Bathrooms. Views : Sea, Mountain, Golf. Features : Covered Terrace, Lift, Fitted Wardrobes, Near Transport, Private Terrace, WiFi. Furniture : Fully Furnished. Kitchen : Fully Fitted. Garden : Communal. Security : Gated Complex. Parking : Underground.