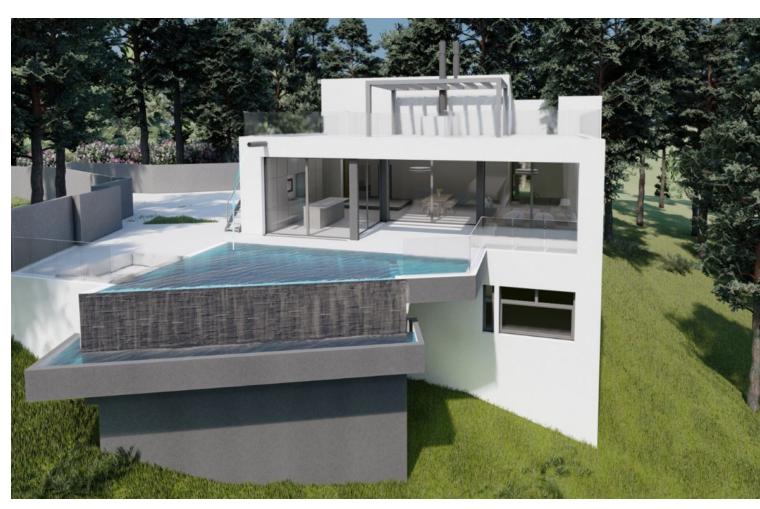

## Sales - House - Marbella 2.500.000€

Marbella House

4

3

270 m2

1000 m2

UNIQUE opportunity Contemporary style Villa with breath-taking panoramic sea views (180 degrees) and mountain views from every corner, great location. Renovated house with stunning sea/mountain views Beautiful location in the hills of Marbella, on the Costa del Sol in Spain. The area is known for its natural beauty and stunning views of the Mediterranean Sea, and it is the perfect location for a modern/classic house surrounded by green zones. As you approach the house, you are greeted by a beautiful driveway that leads up to a modern and sleek architectural masterpiece. The house is designed to seamlessly blend in with its natural surroundings, with large windows and sliding glass doors that allow for plenty of natural light and breath taking views. The house is situated on a plot of land that is surrounded by lush greenery and a variety of trees and plants. There are several outdoor living spaces, including a large terrace with comfortable seating and dining areas, with stunning sea and mountain views Inside, the house is spacious and open, with high ceilings and clean lines. The living room is the heart of the home, with large windows that offer panoramic views of the surrounding mountains and sea. The kitchen is modern and fully equipped, with high-end Miele appliances. There are three bedrooms in the house, each with its own en-suite bathroom and plenty of closet space. The master suite is particularly impressive, with a large walk-in closet, a luxurious bathroom, and its own private terrace with stunning sea and mountain views. Throughout the house, there are plenty of modern amenities, including air conditioning, underfloor heating, lighting..... In summary, this modern house is the perfect blend of luxury and nature, offering breath-taking views, plenty of outdoor living spaces, and all the modern amenities you could ask for. The house is completed 90%