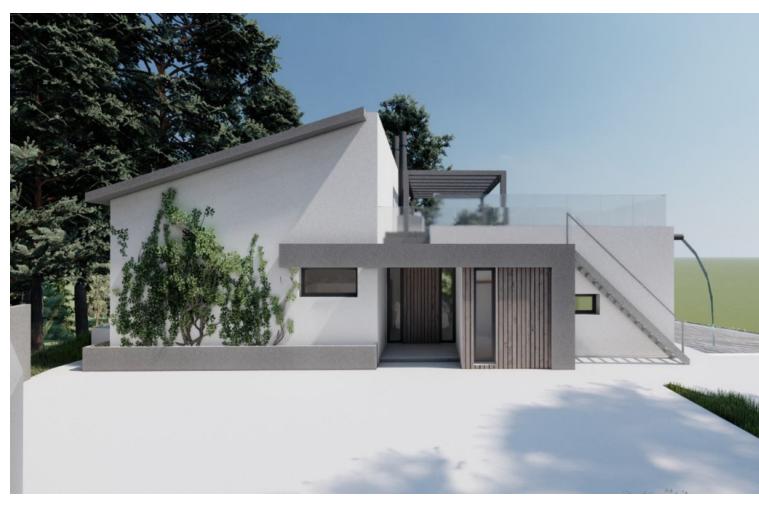

## Sales - House - Marbella 2.500.000€

Marbella House

4

3

270 m2

1000 m2

UNIQUE opportunity Contemporary style Villa with breath-taking panoramic sea views (180 degrees) and mountain views from every corner, great location. Renovated house with stunning sea/mountain views Beautiful location in the hills of Marbella, on the Costa del Sol in Spain. The area is known for its natural beauty and stunning views of the Mediterranean Sea, and it is the perfect location for a modern/classic house surrounded by green zones. As you approach the house, you are greeted by a beautiful driveway that leads up to a modern and sleek architectural masterpiece. The house is designed to seamlessly blend in with its natural surroundings, with large windows and sliding glass doors that allow for plenty of natural light and breath taking views. The house is situated on a plot of land that is surrounded by lush greenery and a variety of trees and plants. There are several outdoor living spaces, including a large terrace with comfortable seating and dining areas, with stunning sea and mountain views Inside, the house is spacious and open, with high ceilings and clean lines. The living room is the heart of the home, with large windows that offer panoramic views of the surrounding mountains and sea. The kitchen is modern and fully equipped, with high-end Miele appliances. There are three bedrooms in the house, each with its own en-suite bathroom and plenty of closet space. The master suite is particularly impressive, with a large walk-in closet, a luxurious bathroom, and its own private terrace with stunning sea and mountain views. Throughout the house, there are plenty of modern amenities, including air conditioning, underfloor heating, lighting..... In summary, this modern house is the perfect blend of luxury and nature, offering breath-taking views, plenty of outdoor living spaces, and all the modern amenities you could ask for. The house is completed 90%