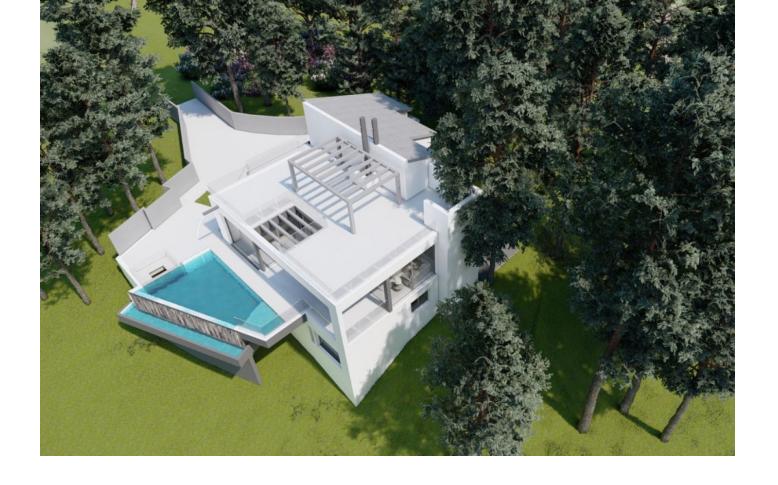

## Sales - House - Marbella 2.500.000€

Marbella House

4

3

270 m2

1000 m2

UNIQUE opportunity Contemporary style Villa with breath-taking panoramic sea views (180 degrees) and mountain views from every corner, great location. Renovated house with stunning sea/mountain views Beautiful location in the hills of Marbella, on the Costa del Sol in Spain. The area is known for its natural beauty and stunning views of the Mediterranean Sea, and it is the perfect location for a modern/classic house surrounded by green zones. As you approach the house, you are greeted by a beautiful driveway that leads up to a modern and sleek architectural masterpiece. The house is designed to seamlessly blend in with its natural surroundings, with large windows and sliding glass doors that allow for plenty of natural light and breath taking views. The house is situated on a plot of land that is surrounded by lush greenery and a variety of trees and plants. There are several outdoor living spaces, including a large terrace with comfortable seating and dining areas, with stunning sea and mountain views Inside, the house is spacious and open, with high ceilings and clean lines. The living room is the heart of the home, with large windows that offer panoramic views of the surrounding mountains and sea. The kitchen is modern and fully equipped, with high-end Miele appliances. There are three bedrooms in the house, each with its own en-suite bathroom and plenty of closet space. The master suite is particularly impressive, with a large walk-in closet, a luxurious bathroom, and its own private terrace with stunning sea and mountain views. Throughout the house, there are plenty of modern amenities, including air conditioning, underfloor heating, lighting..... In summary, this modern house is the perfect blend of luxury and nature, offering breath-taking views, plenty of outdoor living spaces, and all the modern amenities you could ask for. The house is completed 90%