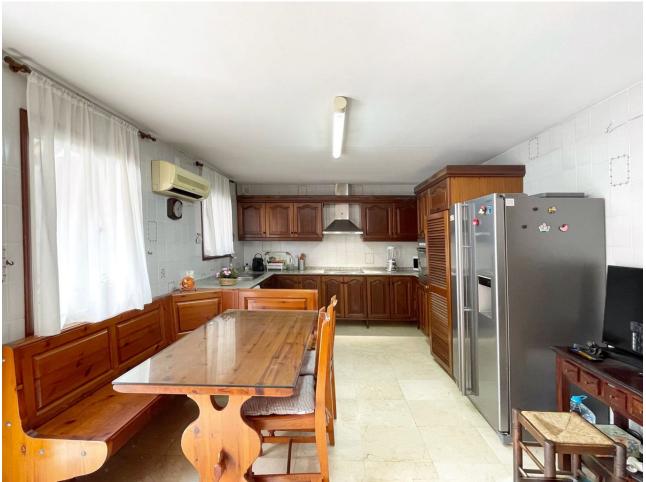

## Sales - House - Fuengirola 684.000€

Fuengirola House

4

2

267 m2

156 m<sup>2</sup>

This semi-detached house in Fuengirola is a charming three-level property that offers comfort and versatility for the whole family. On the ground floor, you are welcomed with a front patio that adds a touch of character and privacy to the home. Upon entering, a hallway leads you to a toilet, while the spacious living-dining room with a cozy fireplace becomes the heart of the home. From here, you can access a rear patio, ideal for relaxing or enjoying alfresco meals. The separate kitchen, with space for a dining area, also opens to the rear patio, making it perfect for those who enjoy cooking and entertaining. The backyard features a storage room for additional storage and a barbecue area, making it a versatile space for all your needs. Upstairs, you'll find four bedrooms that offer more than enough space for the entire family, along with a full bathroom. The basement, with its own full bathroom, provides additional space that could be used as a game room, work area, or even a guest space. This chalet also includes a private garage with enough space for one car, which is a luxury in such a central location. The property is ideally located, close to a wide variety of amenities, such as schools and shops, making everyday life easier. In short, this house is a unique opportunity to live with all the comforts a family could want, in a convenient and desired location in Fuengirola.