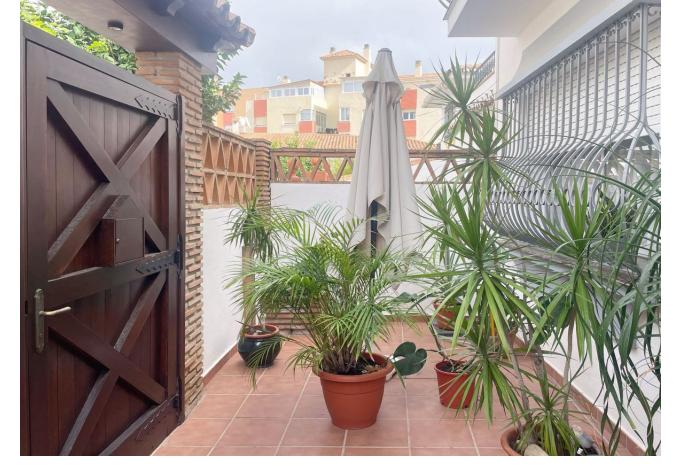

## Sales - House - Fuengirola 684.000€

Fuengirola House

4

2

267 m2

156 m<sup>2</sup>

This semi-detached house in Fuengirola is a charming three-level property that offers comfort and versatility for the whole family. On the ground floor, you are welcomed with a front patio that adds a touch of character and privacy to the home. Upon entering, a hallway leads you to a toilet, while the spacious living-dining room with a cozy fireplace becomes the heart of the home. From here, you can access a rear patio, ideal for relaxing or enjoying alfresco meals. The separate kitchen, with space for a dining area, also opens to the rear patio, making it perfect for those who enjoy cooking and entertaining. The backyard features a storage room for additional storage and a barbecue area, making it a versatile space for all your needs. Upstairs, you'll find four bedrooms that offer more than enough space for the entire family, along with a full bathroom. The basement, with its own full bathroom, provides additional space that could be used as a game room, work area, or even a guest space. This chalet also includes a private garage with enough space for one car, which is a luxury in such a central location. The property is ideally located, close to a wide variety of amenities, such as schools and shops, making everyday life easier. In short, this house is a unique opportunity to live with all the comforts a family could want, in a convenient and desired location in Fuengirola.