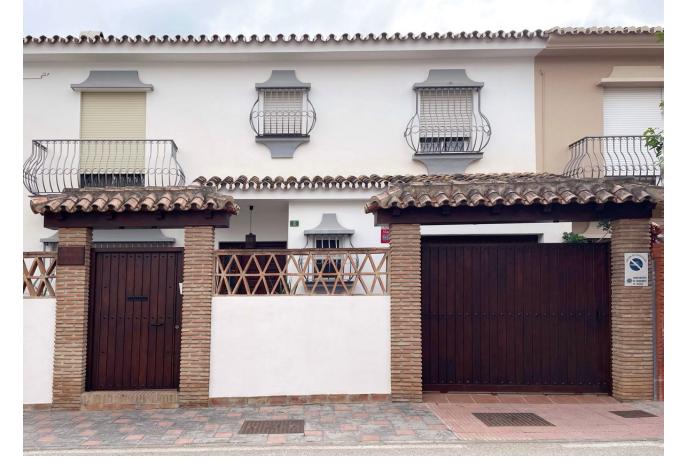

## Sales - House - Fuengirola 684.000€

Fuengirola House

4

2

267 m2

156 m<sup>2</sup>

This semi-detached house in Fuengirola is a charming three-level property that offers comfort and versatility for the whole family. On the ground floor, you are welcomed with a front patio that adds a touch of character and privacy to the home. Upon entering, a hallway leads you to a toilet, while the spacious living-dining room with a cozy fireplace becomes the heart of the home. From here, you can access a rear patio, ideal for relaxing or enjoying alfresco meals. The separate kitchen, with space for a dining area, also opens to the rear patio, making it perfect for those who enjoy cooking and entertaining. The backyard features a storage room for additional storage and a barbecue area, making it a versatile space for all your needs. Upstairs, you'll find four bedrooms that offer more than enough space for the entire family, along with a full bathroom. The basement, with its own full bathroom, provides additional space that could be used as a game room, work area, or even a guest space. This chalet also includes a private garage with enough space for one car, which is a luxury in such a central location. The property is ideally located, close to a wide variety of amenities, such as schools and shops, making everyday life easier. In short, this house is a unique opportunity to live with all the comforts a family could want, in a convenient and desired location in Fuengirola.