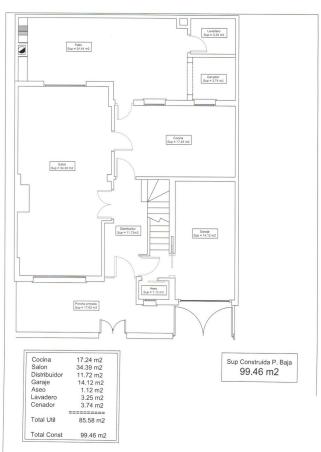

## Sales - House - Fuengirola 684.000€

Fuengirola House

4

2

267 m2

156 m<sup>2</sup>

This semi-detached house in Fuengirola is a charming three-level property that offers comfort and versatility for the whole family. On the ground floor, you are welcomed with a front patio that adds a touch of character and privacy to the home. Upon entering, a hallway leads you to a toilet, while the spacious living-dining room with a cozy fireplace becomes the heart of the home. From here, you can access a rear patio, ideal for relaxing or enjoying alfresco meals. The separate kitchen, with space for a dining area, also opens to the rear patio, making it perfect for those who enjoy cooking and entertaining. The backyard features a storage room for additional storage and a barbecue area, making it a versatile space for all your needs. Upstairs, you'll find four bedrooms that offer more than enough space for the entire family, along with a full bathroom. The basement, with its own full bathroom, provides additional space that could be used as a game room, work area, or even a guest space. This chalet also includes a private garage with enough space for one car, which is a luxury in such a central location. The property is ideally located, close to a wide variety of amenities, such as schools and shops, making everyday life easier. In short, this house is a unique opportunity to live with all the comforts a family could want, in a convenient and desired location in Fuengirola.