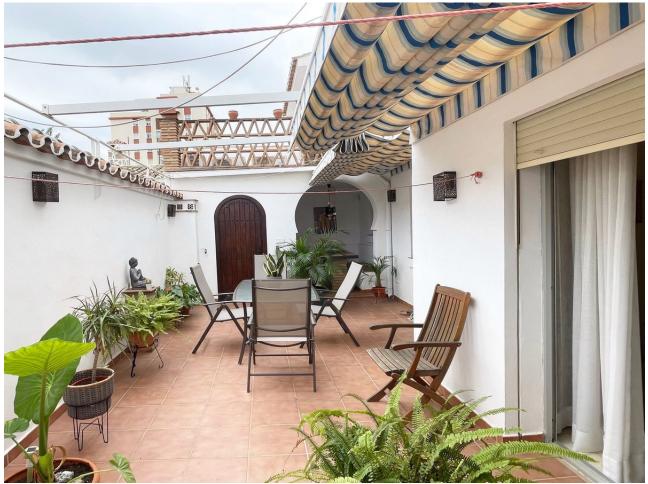

## Sales - House - Fuengirola 684.000€

Fuengirola House

4

2

267 m2

156 m<sup>2</sup>

This semi-detached house in Fuengirola is a charming three-level property that offers comfort and versatility for the whole family. On the ground floor, you are welcomed with a front patio that adds a touch of character and privacy to the home. Upon entering, a hallway leads you to a toilet, while the spacious living-dining room with a cozy fireplace becomes the heart of the home. From here, you can access a rear patio, ideal for relaxing or enjoying alfresco meals. The separate kitchen, with space for a dining area, also opens to the rear patio, making it perfect for those who enjoy cooking and entertaining. The backyard features a storage room for additional storage and a barbecue area, making it a versatile space for all your needs. Upstairs, you'll find four bedrooms that offer more than enough space for the entire family, along with a full bathroom. The basement, with its own full bathroom, provides additional space that could be used as a game room, work area, or even a guest space. This chalet also includes a private garage with enough space for one car, which is a luxury in such a central location. The property is ideally located, close to a wide variety of amenities, such as schools and shops, making everyday life easier. In short, this house is a unique opportunity to live with all the comforts a family could want, in a convenient and desired location in Fuengirola.