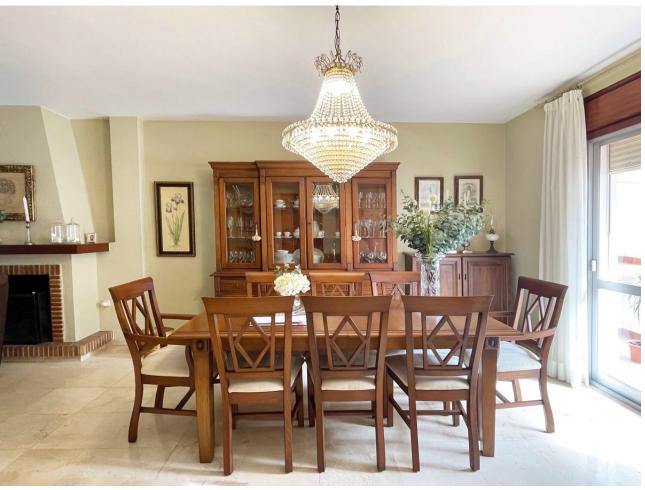

## Sales - House - Fuengirola 684.000€

Fuengirola House

4

2

267 m2

156 m<sup>2</sup>

This semi-detached house in Fuengirola is a charming three-level property that offers comfort and versatility for the whole family. On the ground floor, you are welcomed with a front patio that adds a touch of character and privacy to the home. Upon entering, a hallway leads you to a toilet, while the spacious living-dining room with a cozy fireplace becomes the heart of the home. From here, you can access a rear patio, ideal for relaxing or enjoying alfresco meals. The separate kitchen, with space for a dining area, also opens to the rear patio, making it perfect for those who enjoy cooking and entertaining. The backyard features a storage room for additional storage and a barbecue area, making it a versatile space for all your needs. Upstairs, you'll find four bedrooms that offer more than enough space for the entire family, along with a full bathroom. The basement, with its own full bathroom, provides additional space that could be used as a game room, work area, or even a guest space. This chalet also includes a private garage with enough space for one car, which is a luxury in such a central location. The property is ideally located, close to a wide variety of amenities, such as schools and shops, making everyday life easier. In short, this house is a unique opportunity to live with all the comforts a family could want, in a convenient and desired location in Fuengirola.