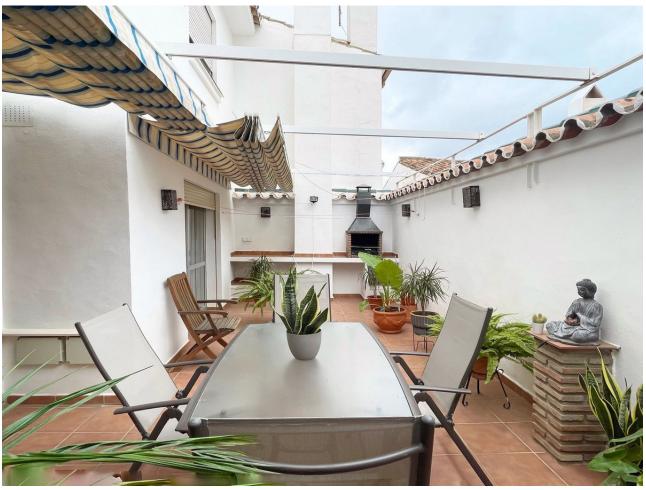

## Sales - House - Fuengirola 684.000€

Fuengirola House

4

2

267 m2

156 m<sup>2</sup>

This semi-detached house in Fuengirola is a charming three-level property that offers comfort and versatility for the whole family. On the ground floor, you are welcomed with a front patio that adds a touch of character and privacy to the home. Upon entering, a hallway leads you to a toilet, while the spacious living-dining room with a cozy fireplace becomes the heart of the home. From here, you can access a rear patio, ideal for relaxing or enjoying alfresco meals. The separate kitchen, with space for a dining area, also opens to the rear patio, making it perfect for those who enjoy cooking and entertaining. The backyard features a storage room for additional storage and a barbecue area, making it a versatile space for all your needs. Upstairs, you'll find four bedrooms that offer more than enough space for the entire family, along with a full bathroom. The basement, with its own full bathroom, provides additional space that could be used as a game room, work area, or even a guest space. This chalet also includes a private garage with enough space for one car, which is a luxury in such a central location. The property is ideally located, close to a wide variety of amenities, such as schools and shops, making everyday life easier. In short, this house is a unique opportunity to live with all the comforts a family could want, in a convenient and desired location in Fuengirola.