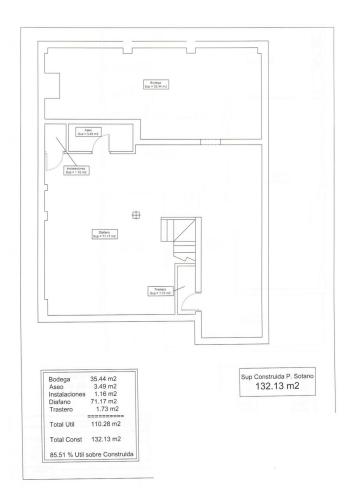

## Sales - House - Fuengirola 684.000€

Fuengirola House

4

2

267 m2

156 m<sup>2</sup>

This semi-detached house in Fuengirola is a charming three-level property that offers comfort and versatility for the whole family. On the ground floor, you are welcomed with a front patio that adds a touch of character and privacy to the home. Upon entering, a hallway leads you to a toilet, while the spacious living-dining room with a cozy fireplace becomes the heart of the home. From here, you can access a rear patio, ideal for relaxing or enjoying alfresco meals. The separate kitchen, with space for a dining area, also opens to the rear patio, making it perfect for those who enjoy cooking and entertaining. The backyard features a storage room for additional storage and a barbecue area, making it a versatile space for all your needs. Upstairs, you'll find four bedrooms that offer more than enough space for the entire family, along with a full bathroom. The basement, with its own full bathroom, provides additional space that could be used as a game room, work area, or even a guest space. This chalet also includes a private garage with enough space for one car, which is a luxury in such a central location. The property is ideally located, close to a wide variety of amenities, such as schools and shops, making everyday life easier. In short, this house is a unique opportunity to live with all the comforts a family could want, in a convenient and desired location in Fuengirola.