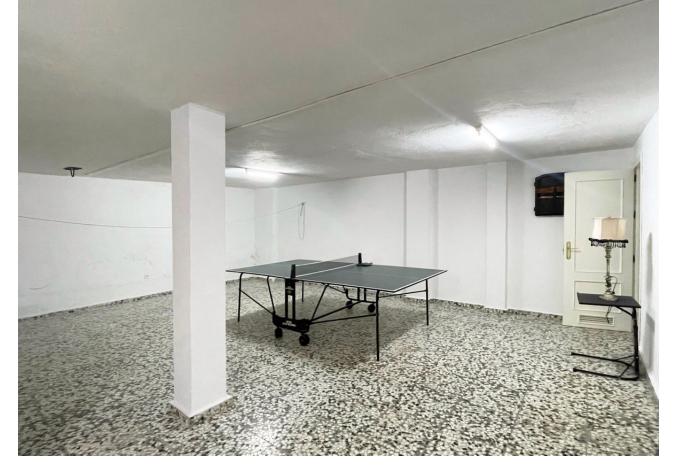

## Sales - House - Fuengirola 684.000€

Fuengirola House

4

2

267 m2

156 m<sup>2</sup>

This semi-detached house in Fuengirola is a charming three-level property that offers comfort and versatility for the whole family. On the ground floor, you are welcomed with a front patio that adds a touch of character and privacy to the home. Upon entering, a hallway leads you to a toilet, while the spacious living-dining room with a cozy fireplace becomes the heart of the home. From here, you can access a rear patio, ideal for relaxing or enjoying alfresco meals. The separate kitchen, with space for a dining area, also opens to the rear patio, making it perfect for those who enjoy cooking and entertaining. The backyard features a storage room for additional storage and a barbecue area, making it a versatile space for all your needs. Upstairs, you'll find four bedrooms that offer more than enough space for the entire family, along with a full bathroom. The basement, with its own full bathroom, provides additional space that could be used as a game room, work area, or even a guest space. This chalet also includes a private garage with enough space for one car, which is a luxury in such a central location. The property is ideally located, close to a wide variety of amenities, such as schools and shops, making everyday life easier. In short, this house is a unique opportunity to live with all the comforts a family could want, in a convenient and desired location in Fuengirola.