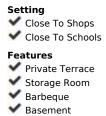

## Sales - House - Fuengirola 684.000€

Fuengirola House

4

2

267 m2

156 m<sup>2</sup>

This semi-detached house in Fuengirola is a charming three-level property that offers comfort and versatility for the whole family. On the ground floor, you are welcomed with a front patio that adds a touch of character and privacy to the home. Upon entering, a hallway leads you to a toilet, while the spacious living-dining room with a cozy fireplace becomes the heart of the home. From here, you can access a rear patio, ideal for relaxing or enjoying alfresco meals. The separate kitchen, with space for a dining area, also opens to the rear patio, making it perfect for those who enjoy cooking and entertaining. The backyard features a storage room for additional storage and a barbecue area, making it a versatile space for all your needs. Upstairs, you'll find four bedrooms that offer more than enough space for the entire family, along with a full bathroom. The basement, with its own full bathroom, provides additional space that could be used as a game room, work area, or even a guest space. This chalet also includes a private garage with enough space for one car, which is a luxury in such a central location. The property is ideally located, close to a wide variety of amenities, such as schools and shops, making everyday life easier. In short, this house is a unique opportunity to live with all the comforts a family could want, in a convenient and desired location in Fuengirola.