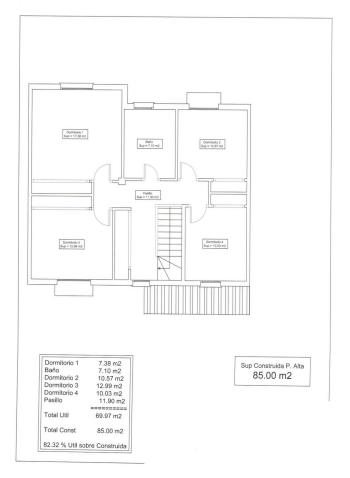

## Sales - House - Fuengirola 684.000€

Fuengirola House

4

2

267 m2

156 m<sup>2</sup>

This semi-detached house in Fuengirola is a charming three-level property that offers comfort and versatility for the whole family. On the ground floor, you are welcomed with a front patio that adds a touch of character and privacy to the home. Upon entering, a hallway leads you to a toilet, while the spacious living-dining room with a cozy fireplace becomes the heart of the home. From here, you can access a rear patio, ideal for relaxing or enjoying alfresco meals. The separate kitchen, with space for a dining area, also opens to the rear patio, making it perfect for those who enjoy cooking and entertaining. The backyard features a storage room for additional storage and a barbecue area, making it a versatile space for all your needs. Upstairs, you'll find four bedrooms that offer more than enough space for the entire family, along with a full bathroom. The basement, with its own full bathroom, provides additional space that could be used as a game room, work area, or even a guest space. This chalet also includes a private garage with enough space for one car, which is a luxury in such a central location. The property is ideally located, close to a wide variety of amenities, such as schools and shops, making everyday life easier. In short, this house is a unique opportunity to live with all the comforts a family could want, in a convenient and desired location in Fuengirola.