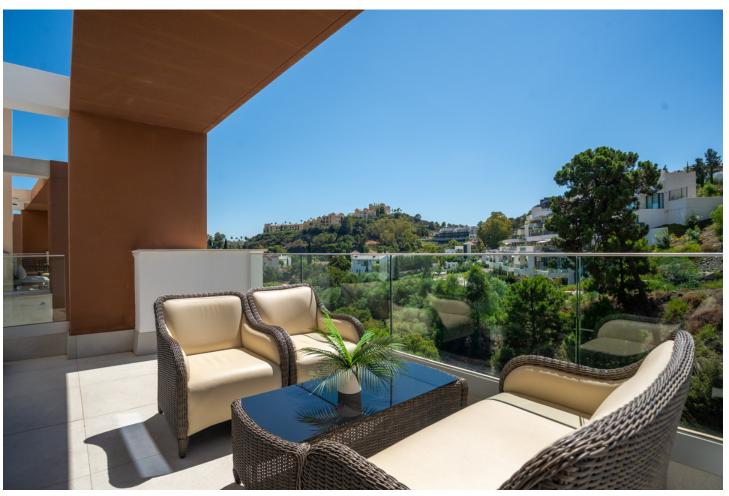

## Sales - Apartment - La Quinta 645.000€

La Quinta Apartment

Community: 3,600 EUR / year IBI: 350 EUR / year Rubbish: 19 EUR / year

3

2

105 m<sup>2</sup>

Large, well presented penthouse with three double bedrooms, located in a popular complex, above the La Quinta golf course and a short drive from the amenities and beaches of Puerto Banus and San Pedro de Alcántara. One of the penthouse's main features is the private rooftop solarium, which has a fully fitted outdoor kitchen with a permanent wet bar, fridge and oversize fitted barbecue, along with a high-end jacuzzi and covered dining area. The property is perfectly presented and also comprises a large lounge and dining room, as well as an open plan kitchen with feature island which includes a breakfast bar. The kitchen is fully equipped with all appliances, as well as a small separate utility room. There are three bedrooms in total, including the principal bedroom suite which has an ensuite bathroom with double basins, and walk-in rain shower. There is an additional family bathroom, which also has a modern walk in rain shower. The apartment is to be sold alongside two underground parking spaces, as well as a store room. It is also fully registered for short term rentals. The furniture is optional. The property is located within a short drive of numerous golf courses, including Los Arqueros, La Quinta, El Paraiso, Atalaya and Los Naranjos. Built in 2021 by a reputable developer, the complex offers high quality, contemporary apartments with access to a swimming pool and gymnasium, tucked away in a secluded location while remaining close to every amenity.