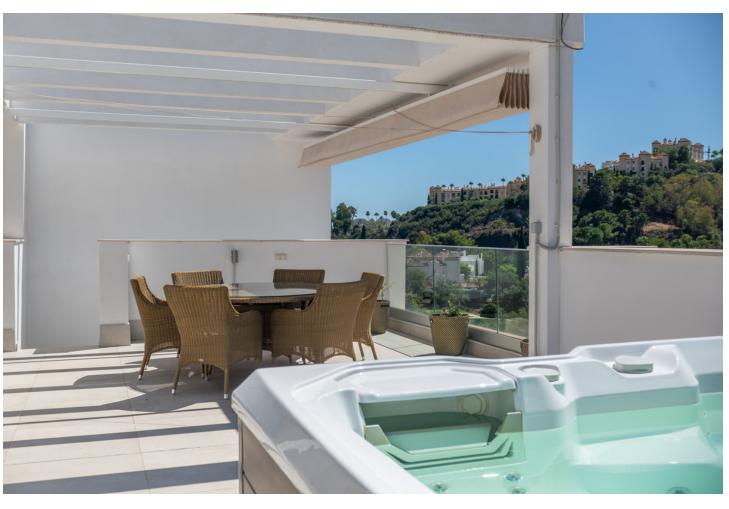

## Sales - Apartment - La Quinta 645.000€

La Quinta Apartment

Community: 3,600 EUR / year IBI: 350 EUR / year Rubbish: 19 EUR / year

3

2

105 m<sup>2</sup>

Large, well presented penthouse with three double bedrooms, located in a popular complex, above the La Quinta golf course and a short drive from the amenities and beaches of Puerto Banus and San Pedro de Alcántara. One of the penthouse's main features is the private rooftop solarium, which has a fully fitted outdoor kitchen with a permanent wet bar, fridge and oversize fitted barbecue, along with a high-end jacuzzi and covered dining area. The property is perfectly presented and also comprises a large lounge and dining room, as well as an open plan kitchen with feature island which includes a breakfast bar. The kitchen is fully equipped with all appliances, as well as a small separate utility room. There are three bedrooms in total, including the principal bedroom suite which has an ensuite bathroom with double basins, and walk-in rain shower. There is an additional family bathroom, which also has a modern walk in rain shower. The apartment is to be sold alongside two underground parking spaces, as well as a store room. It is also fully registered for short term rentals. The furniture is optional. The property is located within a short drive of numerous golf courses, including Los Arqueros, La Quinta, El Paraiso, Atalaya and Los Naranjos. Built in 2021 by a reputable developer, the complex offers high quality, contemporary apartments with access to a swimming pool and gymnasium, tucked away in a secluded location while remaining close to every amenity.