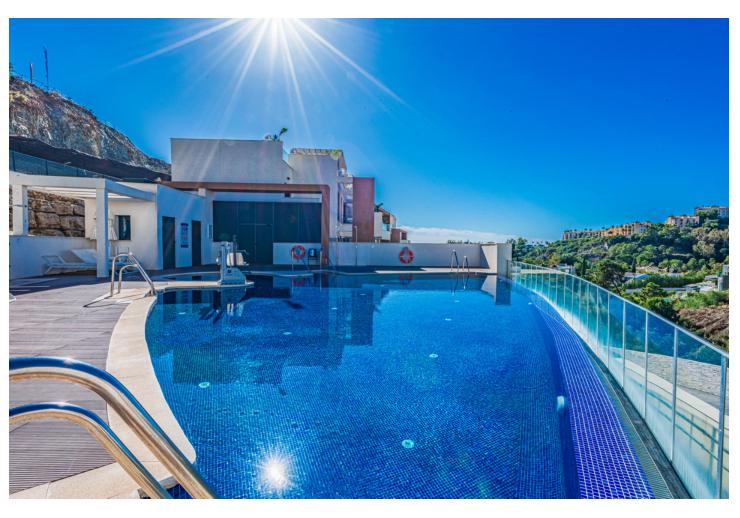

## Sales - Apartment - La Quinta 645.000€

La Quinta Apartment

Community: 3,600 EUR / year IBI: 350 EUR / year Rubbish: 19 EUR / year

3

2

105 m<sup>2</sup>

Large, well presented penthouse with three double bedrooms, located in a popular complex, above the La Quinta golf course and a short drive from the amenities and beaches of Puerto Banus and San Pedro de Alcántara. One of the penthouse's main features is the private rooftop solarium, which has a fully fitted outdoor kitchen with a permanent wet bar, fridge and oversize fitted barbecue, along with a high-end jacuzzi and covered dining area. The property is perfectly presented and also comprises a large lounge and dining room, as well as an open plan kitchen with feature island which includes a breakfast bar. The kitchen is fully equipped with all appliances, as well as a small separate utility room. There are three bedrooms in total, including the principal bedroom suite which has an ensuite bathroom with double basins, and walk-in rain shower. There is an additional family bathroom, which also has a modern walk in rain shower. The apartment is to be sold alongside two underground parking spaces, as well as a store room. It is also fully registered for short term rentals. The furniture is optional. The property is located within a short drive of numerous golf courses, including Los Arqueros, La Quinta, El Paraiso, Atalaya and Los Naranjos. Built in 2021 by a reputable developer, the complex offers high quality, contemporary apartments with access to a swimming pool and gymnasium, tucked away in a secluded location while remaining close to every amenity.