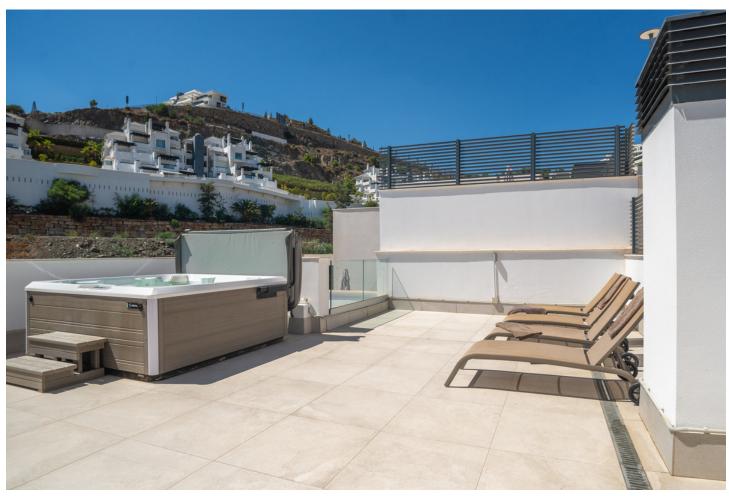

## Sales - Apartment - La Quinta 645.000€

La Quinta Apartment

Community: 3,600 EUR / year IBI: 350 EUR / year Rubbish: 19 EUR / year

3

2

105 m<sup>2</sup>

Large, well presented penthouse with three double bedrooms, located in a popular complex, above the La Quinta golf course and a short drive from the amenities and beaches of Puerto Banus and San Pedro de Alcántara. One of the penthouse's main features is the private rooftop solarium, which has a fully fitted outdoor kitchen with a permanent wet bar, fridge and oversize fitted barbecue, along with a high-end jacuzzi and covered dining area. The property is perfectly presented and also comprises a large lounge and dining room, as well as an open plan kitchen with feature island which includes a breakfast bar. The kitchen is fully equipped with all appliances, as well as a small separate utility room. There are three bedrooms in total, including the principal bedroom suite which has an ensuite bathroom with double basins, and walk-in rain shower. There is an additional family bathroom, which also has a modern walk in rain shower. The apartment is to be sold alongside two underground parking spaces, as well as a store room. It is also fully registered for short term rentals. The furniture is optional. The property is located within a short drive of numerous golf courses, including Los Arqueros, La Quinta, El Paraiso, Atalaya and Los Naranjos. Built in 2021 by a reputable developer, the complex offers high quality, contemporary apartments with access to a swimming pool and gymnasium, tucked away in a secluded location while remaining close to every amenity.