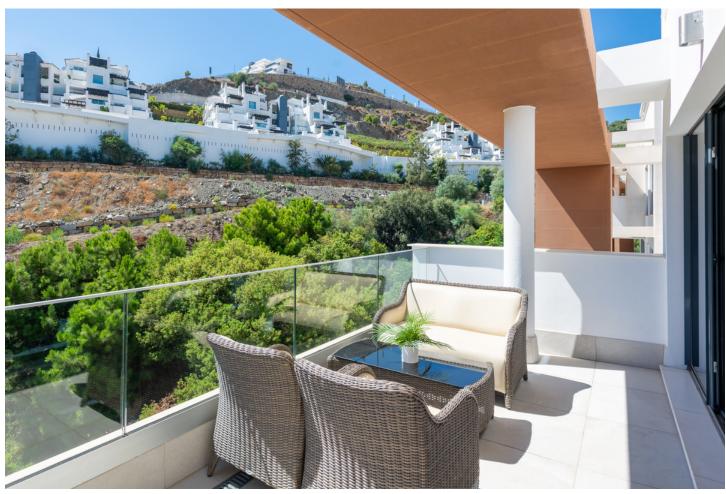

## Sales - Apartment - La Quinta 645.000€

La Quinta Apartment

Community: 3,600 EUR / year IBI: 350 EUR / year Rubbish: 19 EUR / year

3

2

105 m<sup>2</sup>

Large, well presented penthouse with three double bedrooms, located in a popular complex, above the La Quinta golf course and a short drive from the amenities and beaches of Puerto Banus and San Pedro de Alcántara. One of the penthouse's main features is the private rooftop solarium, which has a fully fitted outdoor kitchen with a permanent wet bar, fridge and oversize fitted barbecue, along with a high-end jacuzzi and covered dining area. The property is perfectly presented and also comprises a large lounge and dining room, as well as an open plan kitchen with feature island which includes a breakfast bar. The kitchen is fully equipped with all appliances, as well as a small separate utility room. There are three bedrooms in total, including the principal bedroom suite which has an ensuite bathroom with double basins, and walk-in rain shower. There is an additional family bathroom, which also has a modern walk in rain shower. The apartment is to be sold alongside two underground parking spaces, as well as a store room. It is also fully registered for short term rentals. The furniture is optional. The property is located within a short drive of numerous golf courses, including Los Arqueros, La Quinta, El Paraiso, Atalaya and Los Naranjos. Built in 2021 by a reputable developer, the complex offers high quality, contemporary apartments with access to a swimming pool and gymnasium, tucked away in a secluded location while remaining close to every amenity.