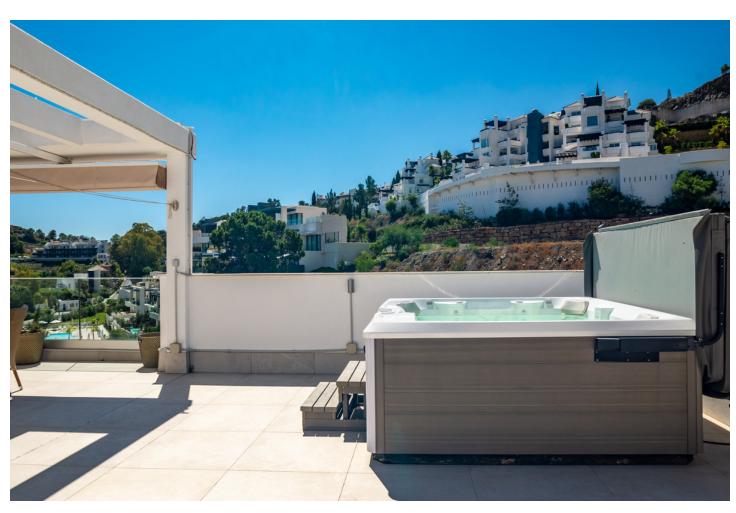

## Sales - Apartment - La Quinta 645.000€

La Quinta Apartment

Community: 3,600 EUR / year IBI: 350 EUR / year Rubbish: 19 EUR / year

3

2

105 m<sup>2</sup>

Large, well presented penthouse with three double bedrooms, located in a popular complex, above the La Quinta golf course and a short drive from the amenities and beaches of Puerto Banus and San Pedro de Alcántara. One of the penthouse's main features is the private rooftop solarium, which has a fully fitted outdoor kitchen with a permanent wet bar, fridge and oversize fitted barbecue, along with a high-end jacuzzi and covered dining area. The property is perfectly presented and also comprises a large lounge and dining room, as well as an open plan kitchen with feature island which includes a breakfast bar. The kitchen is fully equipped with all appliances, as well as a small separate utility room. There are three bedrooms in total, including the principal bedroom suite which has an ensuite bathroom with double basins, and walk-in rain shower. There is an additional family bathroom, which also has a modern walk in rain shower. The apartment is to be sold alongside two underground parking spaces, as well as a store room. It is also fully registered for short term rentals. The furniture is optional. The property is located within a short drive of numerous golf courses, including Los Arqueros, La Quinta, El Paraiso, Atalaya and Los Naranjos. Built in 2021 by a reputable developer, the complex offers high quality, contemporary apartments with access to a swimming pool and gymnasium, tucked away in a secluded location while remaining close to every amenity.