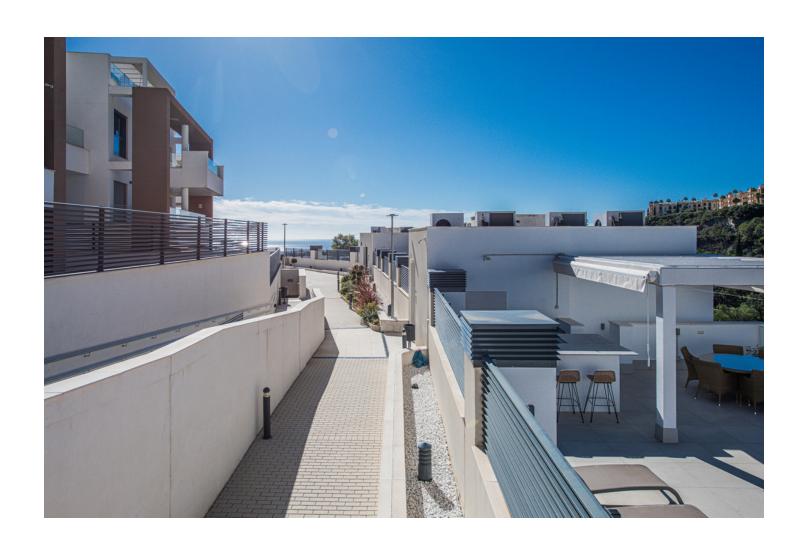

## Sales - Apartment - La Quinta 645.000€

La Quinta Apartment

Community: 3,600 EUR / year IBI: 350 EUR / year Rubbish: 19 EUR / year

3

2

105 m<sup>2</sup>

Large, well presented penthouse with three double bedrooms, located in a popular complex, above the La Quinta golf course and a short drive from the amenities and beaches of Puerto Banus and San Pedro de Alcántara. One of the penthouse's main features is the private rooftop solarium, which has a fully fitted outdoor kitchen with a permanent wet bar, fridge and oversize fitted barbecue, along with a high-end jacuzzi and covered dining area. The property is perfectly presented and also comprises a large lounge and dining room, as well as an open plan kitchen with feature island which includes a breakfast bar. The kitchen is fully equipped with all appliances, as well as a small separate utility room. There are three bedrooms in total, including the principal bedroom suite which has an ensuite bathroom with double basins, and walk-in rain shower. There is an additional family bathroom, which also has a modern walk in rain shower. The apartment is to be sold alongside two underground parking spaces, as well as a store room. It is also fully registered for short term rentals. The furniture is optional. The property is located within a short drive of numerous golf courses, including Los Arqueros, La Quinta, El Paraiso, Atalaya and Los Naranjos. Built in 2021 by a reputable developer, the complex offers high quality, contemporary apartments with access to a swimming pool and gymnasium, tucked away in a secluded location while remaining close to every amenity.