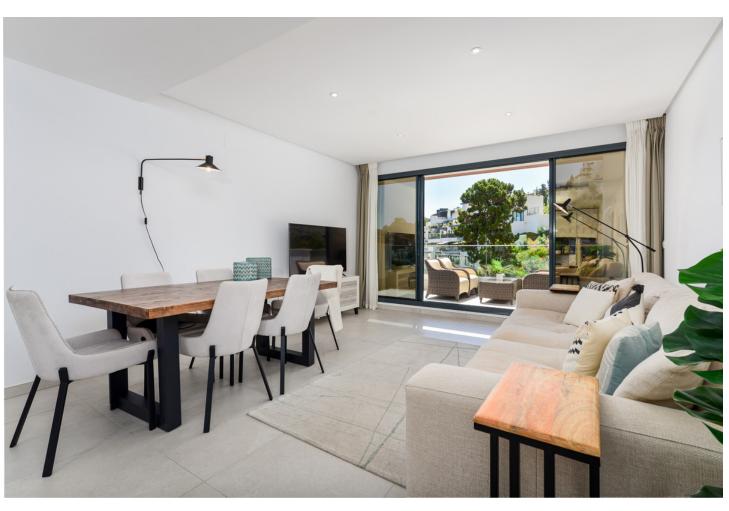

## Sales - Apartment - La Quinta 645.000€

La Quinta Apartment

Community: 3,600 EUR / year IBI: 350 EUR / year Rubbish: 19 EUR / year

3

2

105 m<sup>2</sup>

Large, well presented penthouse with three double bedrooms, located in a popular complex, above the La Quinta golf course and a short drive from the amenities and beaches of Puerto Banus and San Pedro de Alcántara. One of the penthouse's main features is the private rooftop solarium, which has a fully fitted outdoor kitchen with a permanent wet bar, fridge and oversize fitted barbecue, along with a high-end jacuzzi and covered dining area. The property is perfectly presented and also comprises a large lounge and dining room, as well as an open plan kitchen with feature island which includes a breakfast bar. The kitchen is fully equipped with all appliances, as well as a small separate utility room. There are three bedrooms in total, including the principal bedroom suite which has an ensuite bathroom with double basins, and walk-in rain shower. There is an additional family bathroom, which also has a modern walk in rain shower. The apartment is to be sold alongside two underground parking spaces, as well as a store room. It is also fully registered for short term rentals. The furniture is optional. The property is located within a short drive of numerous golf courses, including Los Arqueros, La Quinta, El Paraiso, Atalaya and Los Naranjos. Built in 2021 by a reputable developer, the complex offers high quality, contemporary apartments with access to a swimming pool and gymnasium, tucked away in a secluded location while remaining close to every amenity.