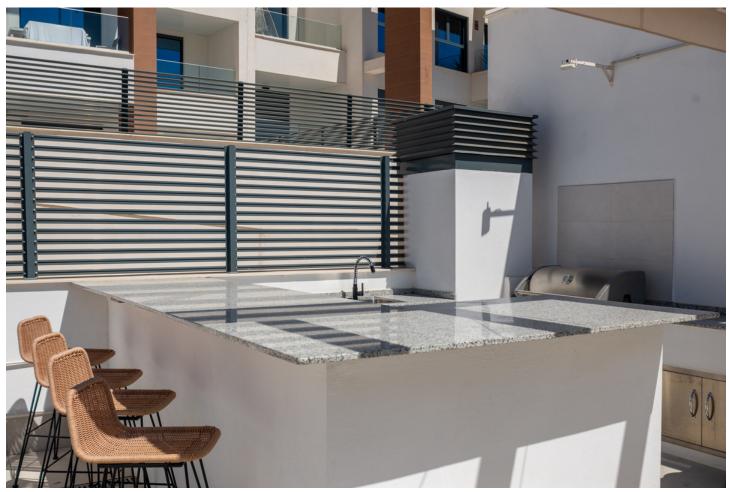

## Sales - Apartment - La Quinta 645.000€

La Quinta Apartment

Community: 3,600 EUR / year IBI: 350 EUR / year Rubbish: 19 EUR / year

3

2

105 m<sup>2</sup>

Large, well presented penthouse with three double bedrooms, located in a popular complex, above the La Quinta golf course and a short drive from the amenities and beaches of Puerto Banus and San Pedro de Alcántara. One of the penthouse's main features is the private rooftop solarium, which has a fully fitted outdoor kitchen with a permanent wet bar, fridge and oversize fitted barbecue, along with a high-end jacuzzi and covered dining area. The property is perfectly presented and also comprises a large lounge and dining room, as well as an open plan kitchen with feature island which includes a breakfast bar. The kitchen is fully equipped with all appliances, as well as a small separate utility room. There are three bedrooms in total, including the principal bedroom suite which has an ensuite bathroom with double basins, and walk-in rain shower. There is an additional family bathroom, which also has a modern walk in rain shower. The apartment is to be sold alongside two underground parking spaces, as well as a store room. It is also fully registered for short term rentals. The furniture is optional. The property is located within a short drive of numerous golf courses, including Los Arqueros, La Quinta, El Paraiso, Atalaya and Los Naranjos. Built in 2021 by a reputable developer, the complex offers high quality, contemporary apartments with access to a swimming pool and gymnasium, tucked away in a secluded location while remaining close to every amenity.