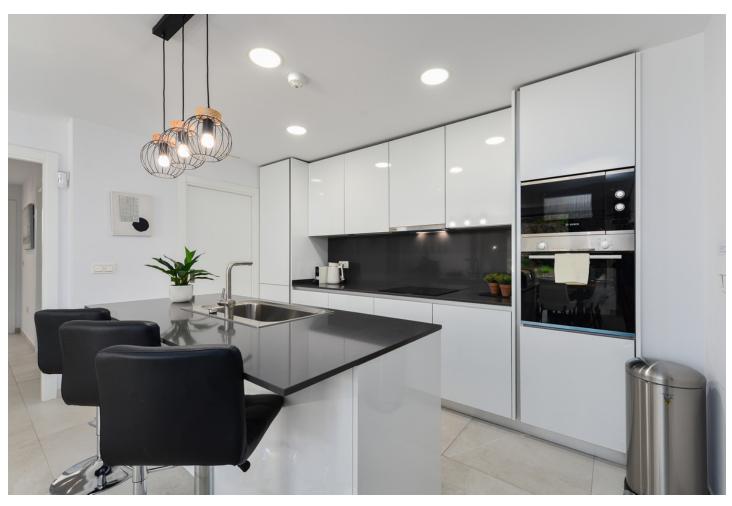

## Sales - Apartment - La Quinta 645.000€

La Quinta Apartment

Community: 3,600 EUR / year IBI: 350 EUR / year Rubbish: 19 EUR / year

3

2

105 m<sup>2</sup>

Large, well presented penthouse with three double bedrooms, located in a popular complex, above the La Quinta golf course and a short drive from the amenities and beaches of Puerto Banus and San Pedro de Alcántara. One of the penthouse's main features is the private rooftop solarium, which has a fully fitted outdoor kitchen with a permanent wet bar, fridge and oversize fitted barbecue, along with a high-end jacuzzi and covered dining area. The property is perfectly presented and also comprises a large lounge and dining room, as well as an open plan kitchen with feature island which includes a breakfast bar. The kitchen is fully equipped with all appliances, as well as a small separate utility room. There are three bedrooms in total, including the principal bedroom suite which has an ensuite bathroom with double basins, and walk-in rain shower. There is an additional family bathroom, which also has a modern walk in rain shower. The apartment is to be sold alongside two underground parking spaces, as well as a store room. It is also fully registered for short term rentals. The furniture is optional. The property is located within a short drive of numerous golf courses, including Los Arqueros, La Quinta, El Paraiso, Atalaya and Los Naranjos. Built in 2021 by a reputable developer, the complex offers high quality, contemporary apartments with access to a swimming pool and gymnasium, tucked away in a secluded location while remaining close to every amenity.