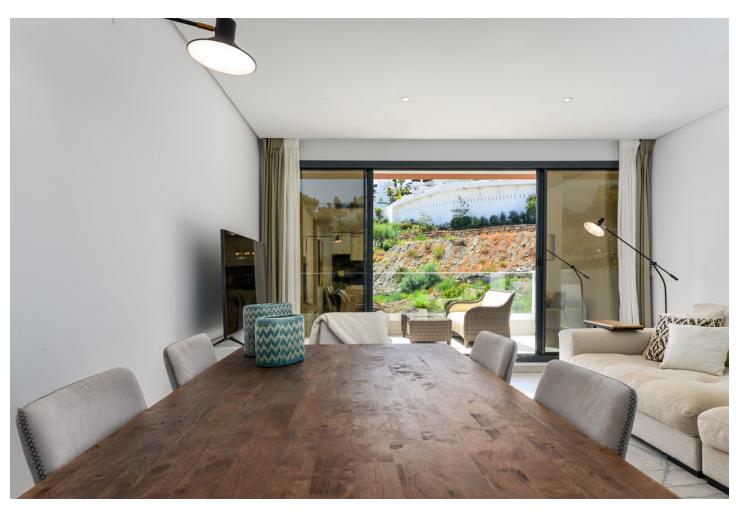

## Sales - Apartment - La Quinta 645.000€

La Quinta Apartment

Community: 3,600 EUR / year IBI: 350 EUR / year Rubbish: 19 EUR / year

3

2

105 m<sup>2</sup>

Large, well presented penthouse with three double bedrooms, located in a popular complex, above the La Quinta golf course and a short drive from the amenities and beaches of Puerto Banus and San Pedro de Alcántara. One of the penthouse's main features is the private rooftop solarium, which has a fully fitted outdoor kitchen with a permanent wet bar, fridge and oversize fitted barbecue, along with a high-end jacuzzi and covered dining area. The property is perfectly presented and also comprises a large lounge and dining room, as well as an open plan kitchen with feature island which includes a breakfast bar. The kitchen is fully equipped with all appliances, as well as a small separate utility room. There are three bedrooms in total, including the principal bedroom suite which has an ensuite bathroom with double basins, and walk-in rain shower. There is an additional family bathroom, which also has a modern walk in rain shower. The apartment is to be sold alongside two underground parking spaces, as well as a store room. It is also fully registered for short term rentals. The furniture is optional. The property is located within a short drive of numerous golf courses, including Los Arqueros, La Quinta, El Paraiso, Atalaya and Los Naranjos. Built in 2021 by a reputable developer, the complex offers high quality, contemporary apartments with access to a swimming pool and gymnasium, tucked away in a secluded location while remaining close to every amenity.