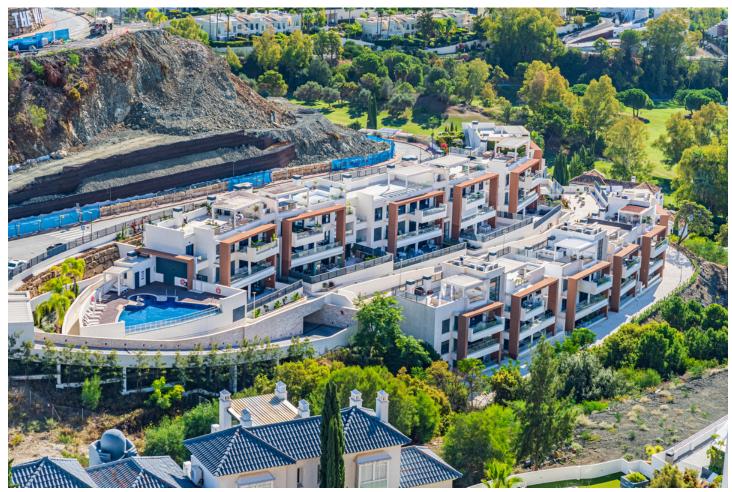

## Sales - Apartment - La Quinta 645.000€

La Quinta Apartment

Community: 3,600 EUR / year IBI: 350 EUR / year Rubbish: 19 EUR / year

3

2

105 m<sup>2</sup>

Large, well presented penthouse with three double bedrooms, located in a popular complex, above the La Quinta golf course and a short drive from the amenities and beaches of Puerto Banus and San Pedro de Alcántara. One of the penthouse's main features is the private rooftop solarium, which has a fully fitted outdoor kitchen with a permanent wet bar, fridge and oversize fitted barbecue, along with a high-end jacuzzi and covered dining area. The property is perfectly presented and also comprises a large lounge and dining room, as well as an open plan kitchen with feature island which includes a breakfast bar. The kitchen is fully equipped with all appliances, as well as a small separate utility room. There are three bedrooms in total, including the principal bedroom suite which has an ensuite bathroom with double basins, and walk-in rain shower. There is an additional family bathroom, which also has a modern walk in rain shower. The apartment is to be sold alongside two underground parking spaces, as well as a store room. It is also fully registered for short term rentals. The furniture is optional. The property is located within a short drive of numerous golf courses, including Los Arqueros, La Quinta, El Paraiso, Atalaya and Los Naranjos. Built in 2021 by a reputable developer, the complex offers high quality, contemporary apartments with access to a swimming pool and gymnasium, tucked away in a secluded location while remaining close to every amenity.