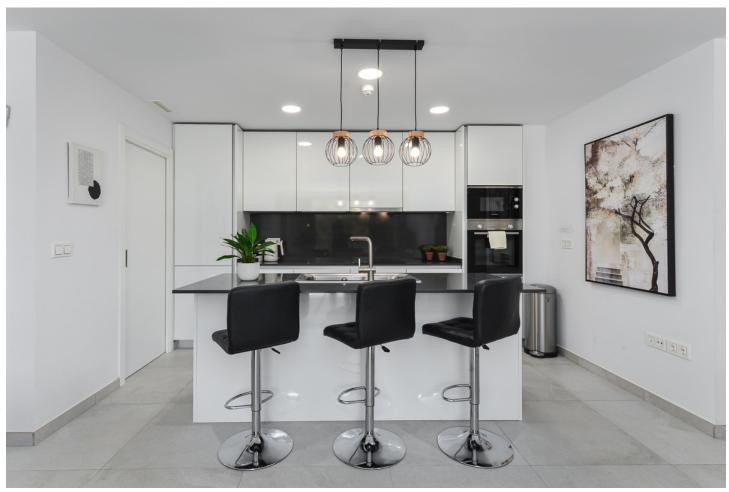

## Sales - Apartment - La Quinta 645.000€

La Quinta Apartment

Community: 3,600 EUR / year IBI: 350 EUR / year Rubbish: 19 EUR / year

3

2

105 m<sup>2</sup>

Large, well presented penthouse with three double bedrooms, located in a popular complex, above the La Quinta golf course and a short drive from the amenities and beaches of Puerto Banus and San Pedro de Alcántara. One of the penthouse's main features is the private rooftop solarium, which has a fully fitted outdoor kitchen with a permanent wet bar, fridge and oversize fitted barbecue, along with a high-end jacuzzi and covered dining area. The property is perfectly presented and also comprises a large lounge and dining room, as well as an open plan kitchen with feature island which includes a breakfast bar. The kitchen is fully equipped with all appliances, as well as a small separate utility room. There are three bedrooms in total, including the principal bedroom suite which has an ensuite bathroom with double basins, and walk-in rain shower. There is an additional family bathroom, which also has a modern walk in rain shower. The apartment is to be sold alongside two underground parking spaces, as well as a store room. It is also fully registered for short term rentals. The furniture is optional. The property is located within a short drive of numerous golf courses, including Los Arqueros, La Quinta, El Paraiso, Atalaya and Los Naranjos. Built in 2021 by a reputable developer, the complex offers high quality, contemporary apartments with access to a swimming pool and gymnasium, tucked away in a secluded location while remaining close to every amenity.