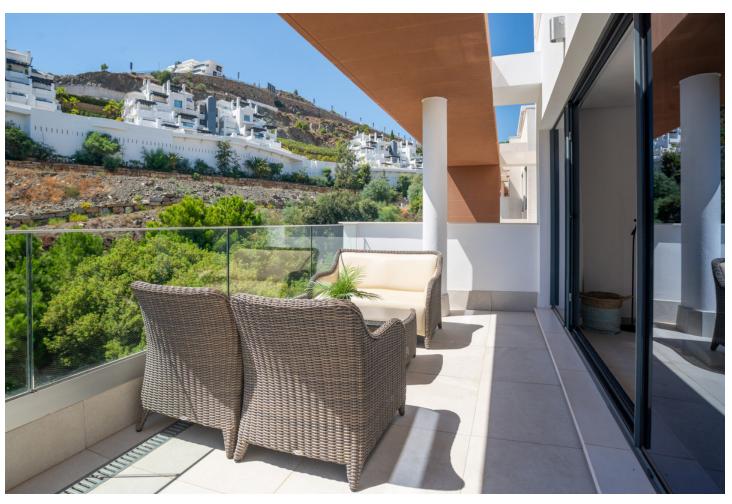

## Sales - Apartment - La Quinta 645.000€

La Quinta Apartment

Community: 3,600 EUR / year IBI: 350 EUR / year Rubbish: 19 EUR / year

3

2

105 m<sup>2</sup>

Large, well presented penthouse with three double bedrooms, located in a popular complex, above the La Quinta golf course and a short drive from the amenities and beaches of Puerto Banus and San Pedro de Alcántara. One of the penthouse's main features is the private rooftop solarium, which has a fully fitted outdoor kitchen with a permanent wet bar, fridge and oversize fitted barbecue, along with a high-end jacuzzi and covered dining area. The property is perfectly presented and also comprises a large lounge and dining room, as well as an open plan kitchen with feature island which includes a breakfast bar. The kitchen is fully equipped with all appliances, as well as a small separate utility room. There are three bedrooms in total, including the principal bedroom suite which has an ensuite bathroom with double basins, and walk-in rain shower. There is an additional family bathroom, which also has a modern walk in rain shower. The apartment is to be sold alongside two underground parking spaces, as well as a store room. It is also fully registered for short term rentals. The furniture is optional. The property is located within a short drive of numerous golf courses, including Los Arqueros, La Quinta, El Paraiso, Atalaya and Los Naranjos. Built in 2021 by a reputable developer, the complex offers high quality, contemporary apartments with access to a swimming pool and gymnasium, tucked away in a secluded location while remaining close to every amenity.