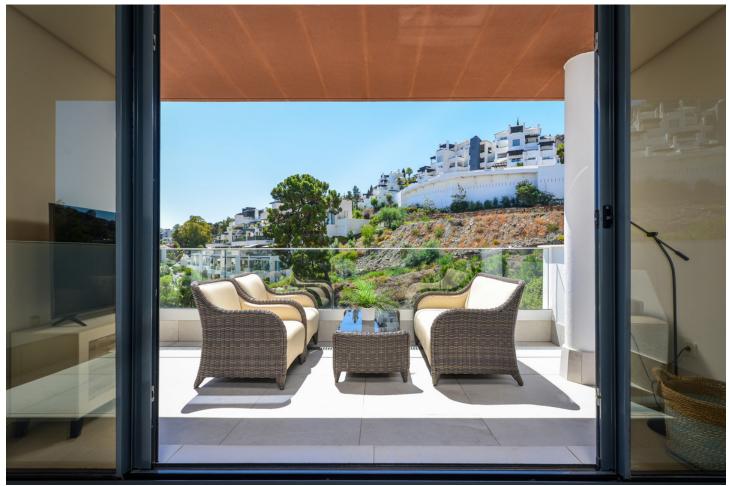

## Sales - Apartment - La Quinta 645.000€

La Quinta Apartment

Community: 3,600 EUR / year IBI: 350 EUR / year Rubbish: 19 EUR / year

3

2

105 m<sup>2</sup>

Large, well presented penthouse with three double bedrooms, located in a popular complex, above the La Quinta golf course and a short drive from the amenities and beaches of Puerto Banus and San Pedro de Alcántara. One of the penthouse's main features is the private rooftop solarium, which has a fully fitted outdoor kitchen with a permanent wet bar, fridge and oversize fitted barbecue, along with a high-end jacuzzi and covered dining area. The property is perfectly presented and also comprises a large lounge and dining room, as well as an open plan kitchen with feature island which includes a breakfast bar. The kitchen is fully equipped with all appliances, as well as a small separate utility room. There are three bedrooms in total, including the principal bedroom suite which has an ensuite bathroom with double basins, and walk-in rain shower. There is an additional family bathroom, which also has a modern walk in rain shower. The apartment is to be sold alongside two underground parking spaces, as well as a store room. It is also fully registered for short term rentals. The furniture is optional. The property is located within a short drive of numerous golf courses, including Los Arqueros, La Quinta, El Paraiso, Atalaya and Los Naranjos. Built in 2021 by a reputable developer, the complex offers high quality, contemporary apartments with access to a swimming pool and gymnasium, tucked away in a secluded location while remaining close to every amenity.