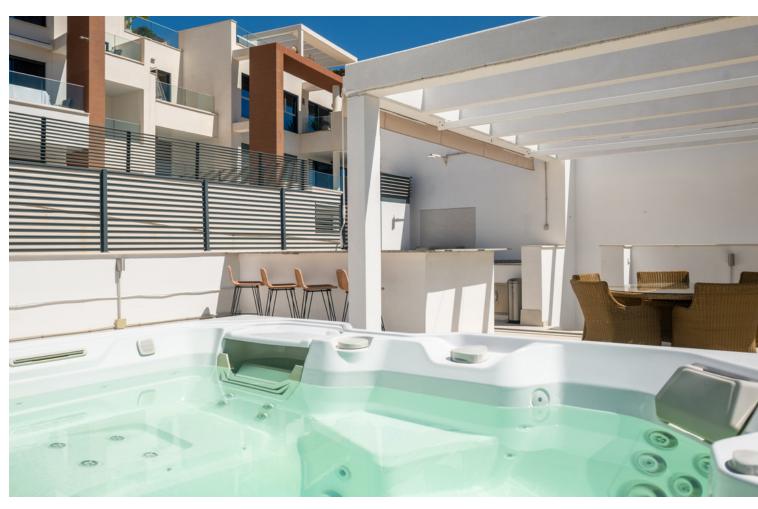

## Sales - Apartment - La Quinta 645.000€

La Quinta Apartment

Community: 3,600 EUR / year IBI: 350 EUR / year Rubbish: 19 EUR / year

3

2

105 m<sup>2</sup>

Large, well presented penthouse with three double bedrooms, located in a popular complex, above the La Quinta golf course and a short drive from the amenities and beaches of Puerto Banus and San Pedro de Alcántara. One of the penthouse's main features is the private rooftop solarium, which has a fully fitted outdoor kitchen with a permanent wet bar, fridge and oversize fitted barbecue, along with a high-end jacuzzi and covered dining area. The property is perfectly presented and also comprises a large lounge and dining room, as well as an open plan kitchen with feature island which includes a breakfast bar. The kitchen is fully equipped with all appliances, as well as a small separate utility room. There are three bedrooms in total, including the principal bedroom suite which has an ensuite bathroom with double basins, and walk-in rain shower. There is an additional family bathroom, which also has a modern walk in rain shower. The apartment is to be sold alongside two underground parking spaces, as well as a store room. It is also fully registered for short term rentals. The furniture is optional. The property is located within a short drive of numerous golf courses, including Los Arqueros, La Quinta, El Paraiso, Atalaya and Los Naranjos. Built in 2021 by a reputable developer, the complex offers high quality, contemporary apartments with access to a swimming pool and gymnasium, tucked away in a secluded location while remaining close to every amenity.