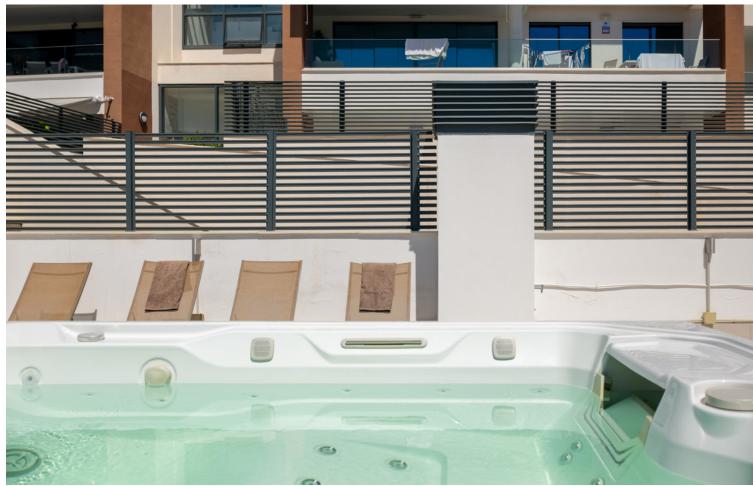

## Sales - Apartment - La Quinta 645.000€

La Quinta Apartment

Community: 3,600 EUR / year IBI: 350 EUR / year Rubbish: 19 EUR / year

3

2

105 m<sup>2</sup>

Large, well presented penthouse with three double bedrooms, located in a popular complex, above the La Quinta golf course and a short drive from the amenities and beaches of Puerto Banus and San Pedro de Alcántara. One of the penthouse's main features is the private rooftop solarium, which has a fully fitted outdoor kitchen with a permanent wet bar, fridge and oversize fitted barbecue, along with a high-end jacuzzi and covered dining area. The property is perfectly presented and also comprises a large lounge and dining room, as well as an open plan kitchen with feature island which includes a breakfast bar. The kitchen is fully equipped with all appliances, as well as a small separate utility room. There are three bedrooms in total, including the principal bedroom suite which has an ensuite bathroom with double basins, and walk-in rain shower. There is an additional family bathroom, which also has a modern walk in rain shower. The apartment is to be sold alongside two underground parking spaces, as well as a store room. It is also fully registered for short term rentals. The furniture is optional. The property is located within a short drive of numerous golf courses, including Los Arqueros, La Quinta, El Paraiso, Atalaya and Los Naranjos. Built in 2021 by a reputable developer, the complex offers high quality, contemporary apartments with access to a swimming pool and gymnasium, tucked away in a secluded location while remaining close to every amenity.