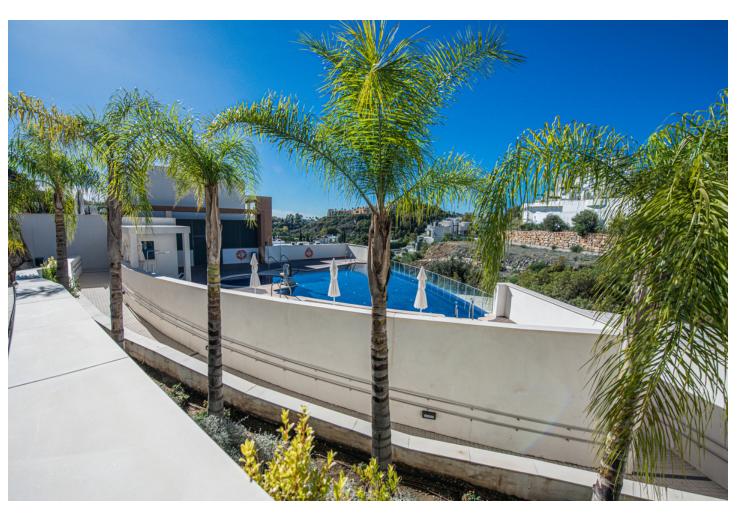

## Sales - Apartment - La Quinta 645.000€

La Quinta Apartment

Community: 3,600 EUR / year IBI: 350 EUR / year Rubbish: 19 EUR / year

3

2

105 m<sup>2</sup>

Large, well presented penthouse with three double bedrooms, located in a popular complex, above the La Quinta golf course and a short drive from the amenities and beaches of Puerto Banus and San Pedro de Alcántara. One of the penthouse's main features is the private rooftop solarium, which has a fully fitted outdoor kitchen with a permanent wet bar, fridge and oversize fitted barbecue, along with a high-end jacuzzi and covered dining area. The property is perfectly presented and also comprises a large lounge and dining room, as well as an open plan kitchen with feature island which includes a breakfast bar. The kitchen is fully equipped with all appliances, as well as a small separate utility room. There are three bedrooms in total, including the principal bedroom suite which has an ensuite bathroom with double basins, and walk-in rain shower. There is an additional family bathroom, which also has a modern walk in rain shower. The apartment is to be sold alongside two underground parking spaces, as well as a store room. It is also fully registered for short term rentals. The furniture is optional. The property is located within a short drive of numerous golf courses, including Los Arqueros, La Quinta, El Paraiso, Atalaya and Los Naranjos. Built in 2021 by a reputable developer, the complex offers high quality, contemporary apartments with access to a swimming pool and gymnasium, tucked away in a secluded location while remaining close to every amenity.