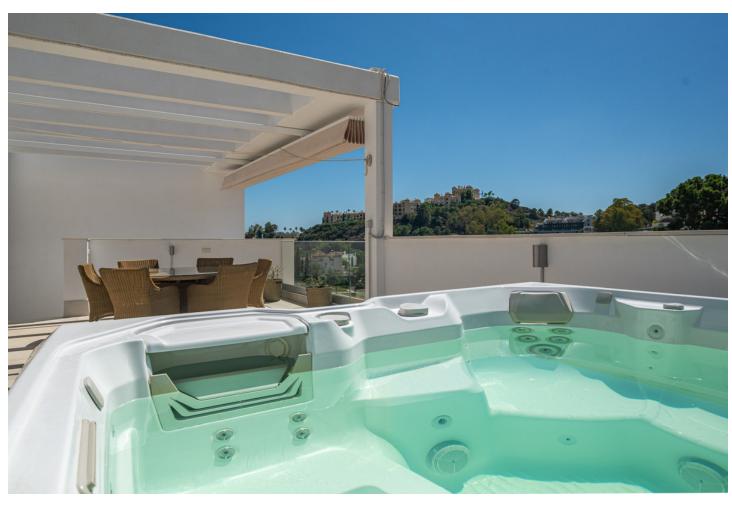

## Sales - Apartment - La Quinta 645.000€

La Quinta Apartment

Community: 3,600 EUR / year IBI: 350 EUR / year Rubbish: 19 EUR / year

3

2

105 m<sup>2</sup>

Large, well presented penthouse with three double bedrooms, located in a popular complex, above the La Quinta golf course and a short drive from the amenities and beaches of Puerto Banus and San Pedro de Alcántara. One of the penthouse's main features is the private rooftop solarium, which has a fully fitted outdoor kitchen with a permanent wet bar, fridge and oversize fitted barbecue, along with a high-end jacuzzi and covered dining area. The property is perfectly presented and also comprises a large lounge and dining room, as well as an open plan kitchen with feature island which includes a breakfast bar. The kitchen is fully equipped with all appliances, as well as a small separate utility room. There are three bedrooms in total, including the principal bedroom suite which has an ensuite bathroom with double basins, and walk-in rain shower. There is an additional family bathroom, which also has a modern walk in rain shower. The apartment is to be sold alongside two underground parking spaces, as well as a store room. It is also fully registered for short term rentals. The furniture is optional. The property is located within a short drive of numerous golf courses, including Los Arqueros, La Quinta, El Paraiso, Atalaya and Los Naranjos. Built in 2021 by a reputable developer, the complex offers high quality, contemporary apartments with access to a swimming pool and gymnasium, tucked away in a secluded location while remaining close to every amenity.