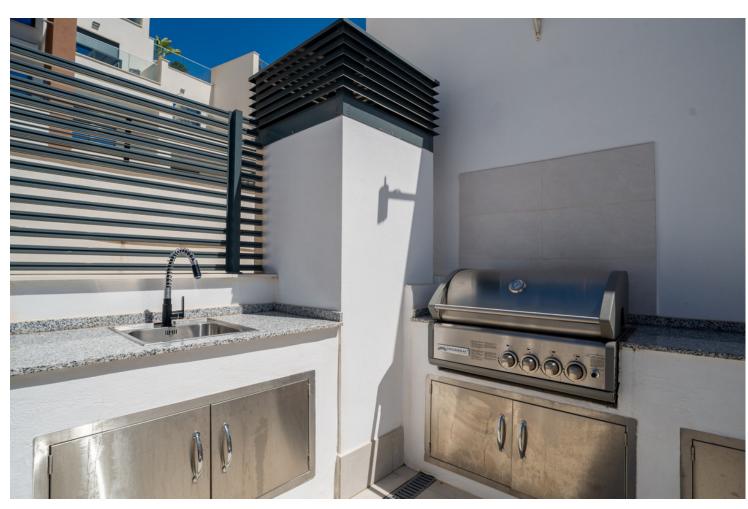

## Sales - Apartment - La Quinta 645.000€

La Quinta Apartment

Community: 3,600 EUR / year IBI: 350 EUR / year Rubbish: 19 EUR / year

3

2

105 m<sup>2</sup>

Large, well presented penthouse with three double bedrooms, located in a popular complex, above the La Quinta golf course and a short drive from the amenities and beaches of Puerto Banus and San Pedro de Alcántara. One of the penthouse's main features is the private rooftop solarium, which has a fully fitted outdoor kitchen with a permanent wet bar, fridge and oversize fitted barbecue, along with a high-end jacuzzi and covered dining area. The property is perfectly presented and also comprises a large lounge and dining room, as well as an open plan kitchen with feature island which includes a breakfast bar. The kitchen is fully equipped with all appliances, as well as a small separate utility room. There are three bedrooms in total, including the principal bedroom suite which has an ensuite bathroom with double basins, and walk-in rain shower. There is an additional family bathroom, which also has a modern walk in rain shower. The apartment is to be sold alongside two underground parking spaces, as well as a store room. It is also fully registered for short term rentals. The furniture is optional. The property is located within a short drive of numerous golf courses, including Los Arqueros, La Quinta, El Paraiso, Atalaya and Los Naranjos. Built in 2021 by a reputable developer, the complex offers high quality, contemporary apartments with access to a swimming pool and gymnasium, tucked away in a secluded location while remaining close to every amenity.