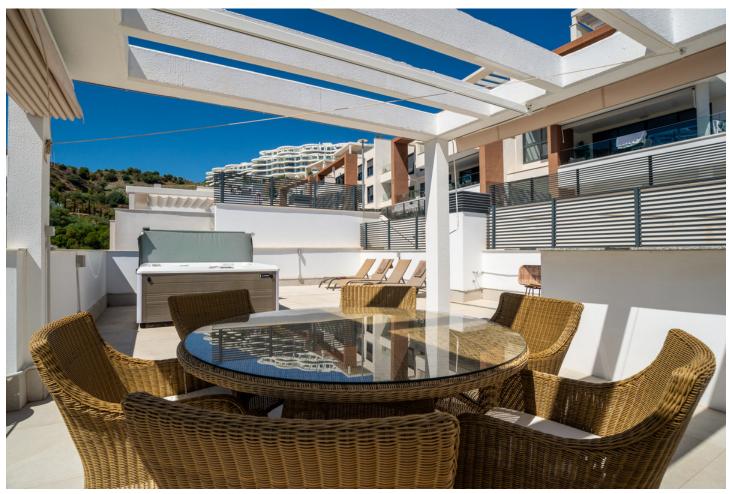

## Sales - Apartment - La Quinta 645.000€

La Quinta Apartment

Community: 3,600 EUR / year IBI: 350 EUR / year Rubbish: 19 EUR / year

3

2

105 m<sup>2</sup>

Large, well presented penthouse with three double bedrooms, located in a popular complex, above the La Quinta golf course and a short drive from the amenities and beaches of Puerto Banus and San Pedro de Alcántara. One of the penthouse's main features is the private rooftop solarium, which has a fully fitted outdoor kitchen with a permanent wet bar, fridge and oversize fitted barbecue, along with a high-end jacuzzi and covered dining area. The property is perfectly presented and also comprises a large lounge and dining room, as well as an open plan kitchen with feature island which includes a breakfast bar. The kitchen is fully equipped with all appliances, as well as a small separate utility room. There are three bedrooms in total, including the principal bedroom suite which has an ensuite bathroom with double basins, and walk-in rain shower. There is an additional family bathroom, which also has a modern walk in rain shower. The apartment is to be sold alongside two underground parking spaces, as well as a store room. It is also fully registered for short term rentals. The furniture is optional. The property is located within a short drive of numerous golf courses, including Los Arqueros, La Quinta, El Paraiso, Atalaya and Los Naranjos. Built in 2021 by a reputable developer, the complex offers high quality, contemporary apartments with access to a swimming pool and gymnasium, tucked away in a secluded location while remaining close to every amenity.