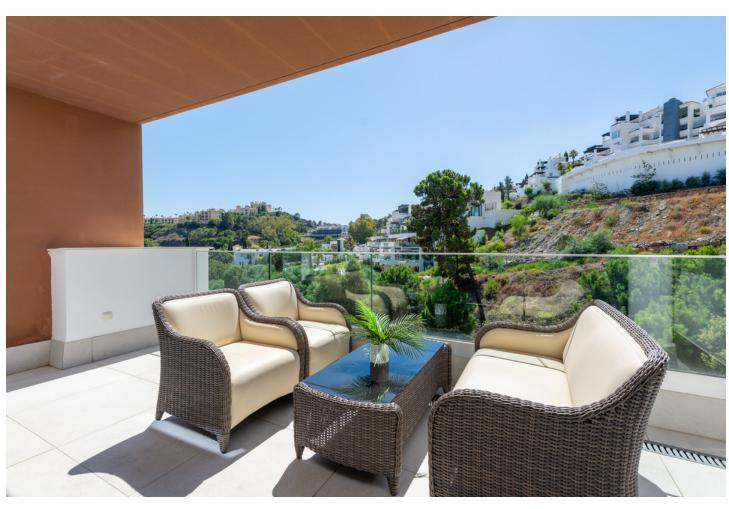

## Sales - Apartment - La Quinta 645.000€

La Quinta Apartment

Community: 3,600 EUR / year IBI: 350 EUR / year Rubbish: 19 EUR / year

3

2

105 m<sup>2</sup>

Large, well presented penthouse with three double bedrooms, located in a popular complex, above the La Quinta golf course and a short drive from the amenities and beaches of Puerto Banus and San Pedro de Alcántara. One of the penthouse's main features is the private rooftop solarium, which has a fully fitted outdoor kitchen with a permanent wet bar, fridge and oversize fitted barbecue, along with a high-end jacuzzi and covered dining area. The property is perfectly presented and also comprises a large lounge and dining room, as well as an open plan kitchen with feature island which includes a breakfast bar. The kitchen is fully equipped with all appliances, as well as a small separate utility room. There are three bedrooms in total, including the principal bedroom suite which has an ensuite bathroom with double basins, and walk-in rain shower. There is an additional family bathroom, which also has a modern walk in rain shower. The apartment is to be sold alongside two underground parking spaces, as well as a store room. It is also fully registered for short term rentals. The furniture is optional. The property is located within a short drive of numerous golf courses, including Los Arqueros, La Quinta, El Paraiso, Atalaya and Los Naranjos. Built in 2021 by a reputable developer, the complex offers high quality, contemporary apartments with access to a swimming pool and gymnasium, tucked away in a secluded location while remaining close to every amenity.