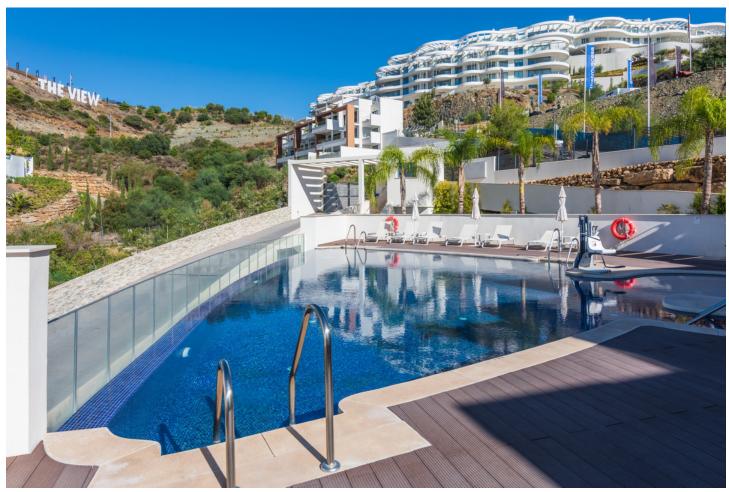

## Sales - Apartment - La Quinta 645.000€

La Quinta Apartment

Community: 3,600 EUR / year IBI: 350 EUR / year Rubbish: 19 EUR / year

3

2

105 m<sup>2</sup>

Large, well presented penthouse with three double bedrooms, located in a popular complex, above the La Quinta golf course and a short drive from the amenities and beaches of Puerto Banus and San Pedro de Alcántara. One of the penthouse's main features is the private rooftop solarium, which has a fully fitted outdoor kitchen with a permanent wet bar, fridge and oversize fitted barbecue, along with a high-end jacuzzi and covered dining area. The property is perfectly presented and also comprises a large lounge and dining room, as well as an open plan kitchen with feature island which includes a breakfast bar. The kitchen is fully equipped with all appliances, as well as a small separate utility room. There are three bedrooms in total, including the principal bedroom suite which has an ensuite bathroom with double basins, and walk-in rain shower. There is an additional family bathroom, which also has a modern walk in rain shower. The apartment is to be sold alongside two underground parking spaces, as well as a store room. It is also fully registered for short term rentals. The furniture is optional. The property is located within a short drive of numerous golf courses, including Los Arqueros, La Quinta, El Paraiso, Atalaya and Los Naranjos. Built in 2021 by a reputable developer, the complex offers high quality, contemporary apartments with access to a swimming pool and gymnasium, tucked away in a secluded location while remaining close to every amenity.