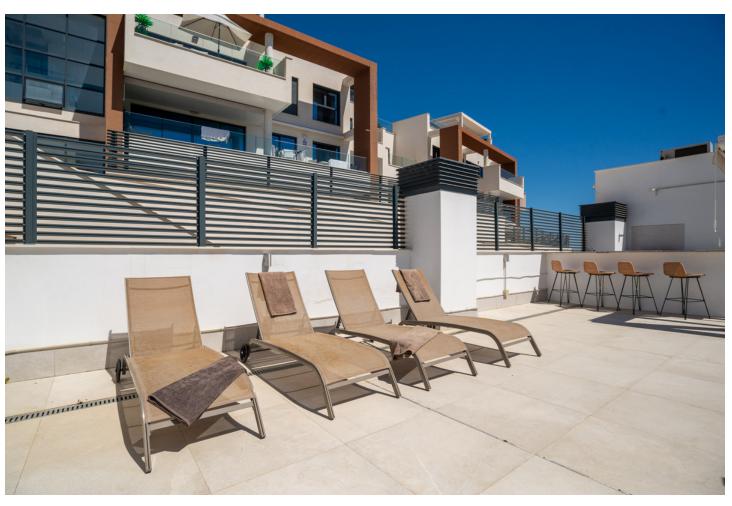

## Sales - Apartment - La Quinta 645.000€

La Quinta Apartment

Community: 3,600 EUR / year IBI: 350 EUR / year Rubbish: 19 EUR / year

3

2

105 m<sup>2</sup>

Large, well presented penthouse with three double bedrooms, located in a popular complex, above the La Quinta golf course and a short drive from the amenities and beaches of Puerto Banus and San Pedro de Alcántara. One of the penthouse's main features is the private rooftop solarium, which has a fully fitted outdoor kitchen with a permanent wet bar, fridge and oversize fitted barbecue, along with a high-end jacuzzi and covered dining area. The property is perfectly presented and also comprises a large lounge and dining room, as well as an open plan kitchen with feature island which includes a breakfast bar. The kitchen is fully equipped with all appliances, as well as a small separate utility room. There are three bedrooms in total, including the principal bedroom suite which has an ensuite bathroom with double basins, and walk-in rain shower. There is an additional family bathroom, which also has a modern walk in rain shower. The apartment is to be sold alongside two underground parking spaces, as well as a store room. It is also fully registered for short term rentals. The furniture is optional. The property is located within a short drive of numerous golf courses, including Los Arqueros, La Quinta, El Paraiso, Atalaya and Los Naranjos. Built in 2021 by a reputable developer, the complex offers high quality, contemporary apartments with access to a swimming pool and gymnasium, tucked away in a secluded location while remaining close to every amenity.