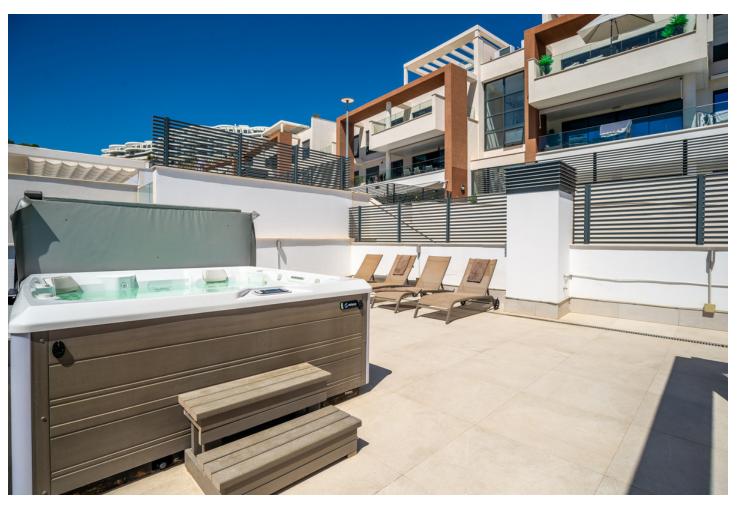

## Sales - Apartment - La Quinta 645.000€

La Quinta Apartment

Community: 3,600 EUR / year IBI: 350 EUR / year Rubbish: 19 EUR / year

3

2

105 m<sup>2</sup>

Large, well presented penthouse with three double bedrooms, located in a popular complex, above the La Quinta golf course and a short drive from the amenities and beaches of Puerto Banus and San Pedro de Alcántara. One of the penthouse's main features is the private rooftop solarium, which has a fully fitted outdoor kitchen with a permanent wet bar, fridge and oversize fitted barbecue, along with a high-end jacuzzi and covered dining area. The property is perfectly presented and also comprises a large lounge and dining room, as well as an open plan kitchen with feature island which includes a breakfast bar. The kitchen is fully equipped with all appliances, as well as a small separate utility room. There are three bedrooms in total, including the principal bedroom suite which has an ensuite bathroom with double basins, and walk-in rain shower. There is an additional family bathroom, which also has a modern walk in rain shower. The apartment is to be sold alongside two underground parking spaces, as well as a store room. It is also fully registered for short term rentals. The furniture is optional. The property is located within a short drive of numerous golf courses, including Los Arqueros, La Quinta, El Paraiso, Atalaya and Los Naranjos. Built in 2021 by a reputable developer, the complex offers high quality, contemporary apartments with access to a swimming pool and gymnasium, tucked away in a secluded location while remaining close to every amenity.