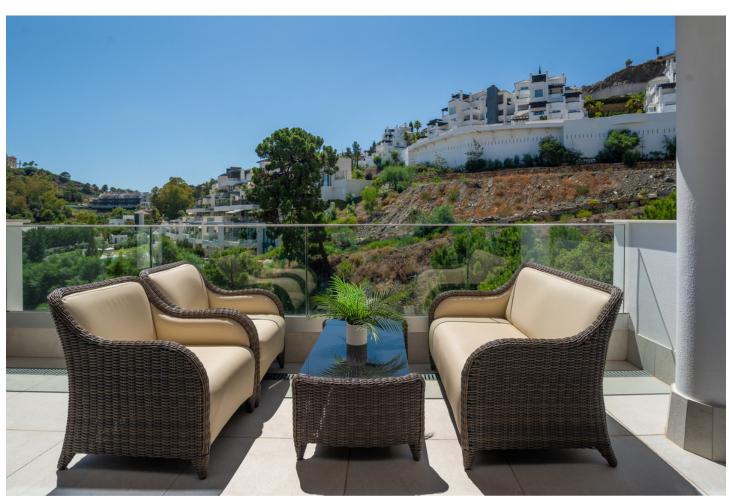

## Sales - Apartment - La Quinta 645.000€

La Quinta Apartment

Community: 3,600 EUR / year IBI: 350 EUR / year Rubbish: 19 EUR / year

3

2

105 m<sup>2</sup>

Large, well presented penthouse with three double bedrooms, located in a popular complex, above the La Quinta golf course and a short drive from the amenities and beaches of Puerto Banus and San Pedro de Alcántara. One of the penthouse's main features is the private rooftop solarium, which has a fully fitted outdoor kitchen with a permanent wet bar, fridge and oversize fitted barbecue, along with a high-end jacuzzi and covered dining area. The property is perfectly presented and also comprises a large lounge and dining room, as well as an open plan kitchen with feature island which includes a breakfast bar. The kitchen is fully equipped with all appliances, as well as a small separate utility room. There are three bedrooms in total, including the principal bedroom suite which has an ensuite bathroom with double basins, and walk-in rain shower. There is an additional family bathroom, which also has a modern walk in rain shower. The apartment is to be sold alongside two underground parking spaces, as well as a store room. It is also fully registered for short term rentals. The furniture is optional. The property is located within a short drive of numerous golf courses, including Los Arqueros, La Quinta, El Paraiso, Atalaya and Los Naranjos. Built in 2021 by a reputable developer, the complex offers high quality, contemporary apartments with access to a swimming pool and gymnasium, tucked away in a secluded location while remaining close to every amenity.