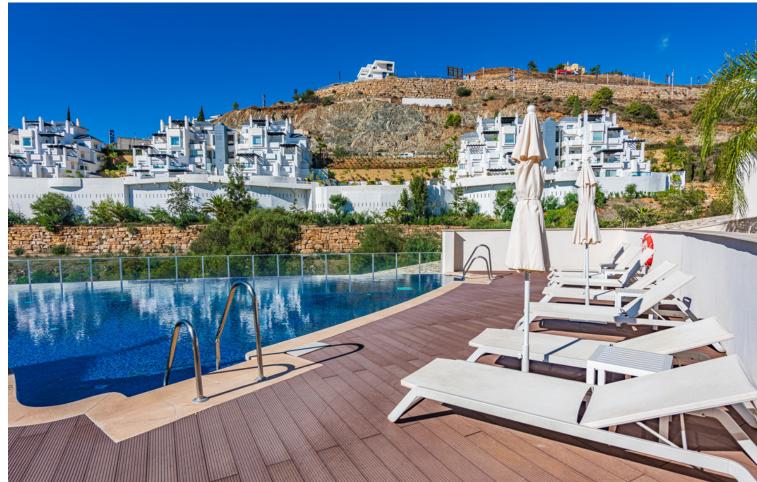

## Sales - Apartment - La Quinta 645.000€

La Quinta Apartment

Community: 3,600 EUR / year IBI: 350 EUR / year Rubbish: 19 EUR / year

3

2

105 m<sup>2</sup>

Large, well presented penthouse with three double bedrooms, located in a popular complex, above the La Quinta golf course and a short drive from the amenities and beaches of Puerto Banus and San Pedro de Alcántara. One of the penthouse's main features is the private rooftop solarium, which has a fully fitted outdoor kitchen with a permanent wet bar, fridge and oversize fitted barbecue, along with a high-end jacuzzi and covered dining area. The property is perfectly presented and also comprises a large lounge and dining room, as well as an open plan kitchen with feature island which includes a breakfast bar. The kitchen is fully equipped with all appliances, as well as a small separate utility room. There are three bedrooms in total, including the principal bedroom suite which has an ensuite bathroom with double basins, and walk-in rain shower. There is an additional family bathroom, which also has a modern walk in rain shower. The apartment is to be sold alongside two underground parking spaces, as well as a store room. It is also fully registered for short term rentals. The furniture is optional. The property is located within a short drive of numerous golf courses, including Los Arqueros, La Quinta, El Paraiso, Atalaya and Los Naranjos. Built in 2021 by a reputable developer, the complex offers high quality, contemporary apartments with access to a swimming pool and gymnasium, tucked away in a secluded location while remaining close to every amenity.