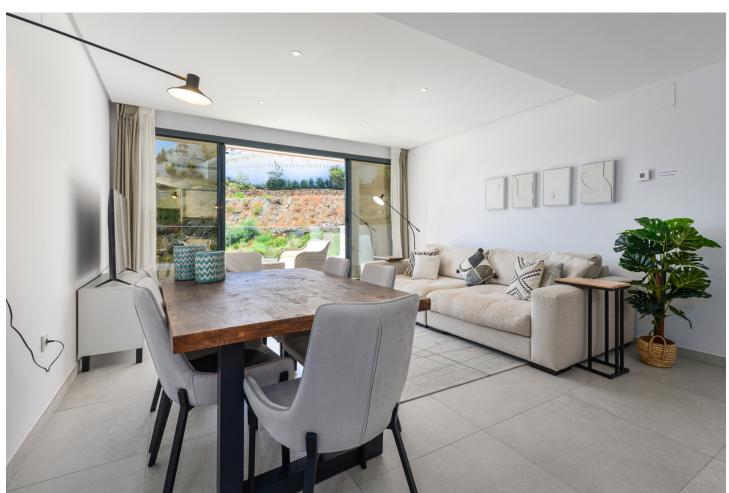

## Sales - Apartment - La Quinta 645.000€

La Quinta Apartment

Community: 3,600 EUR / year IBI: 350 EUR / year Rubbish: 19 EUR / year

3

2

105 m<sup>2</sup>

Large, well presented penthouse with three double bedrooms, located in a popular complex, above the La Quinta golf course and a short drive from the amenities and beaches of Puerto Banus and San Pedro de Alcántara. One of the penthouse's main features is the private rooftop solarium, which has a fully fitted outdoor kitchen with a permanent wet bar, fridge and oversize fitted barbecue, along with a high-end jacuzzi and covered dining area. The property is perfectly presented and also comprises a large lounge and dining room, as well as an open plan kitchen with feature island which includes a breakfast bar. The kitchen is fully equipped with all appliances, as well as a small separate utility room. There are three bedrooms in total, including the principal bedroom suite which has an ensuite bathroom with double basins, and walk-in rain shower. There is an additional family bathroom, which also has a modern walk in rain shower. The apartment is to be sold alongside two underground parking spaces, as well as a store room. It is also fully registered for short term rentals. The furniture is optional. The property is located within a short drive of numerous golf courses, including Los Arqueros, La Quinta, El Paraiso, Atalaya and Los Naranjos. Built in 2021 by a reputable developer, the complex offers high quality, contemporary apartments with access to a swimming pool and gymnasium, tucked away in a secluded location while remaining close to every amenity.