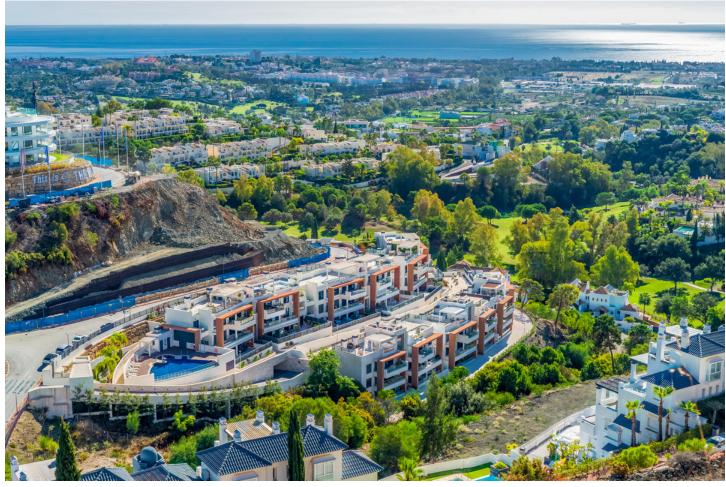

## Sales - Apartment - La Quinta 645.000€

La Quinta Apartment

Community: 3,600 EUR / year IBI: 350 EUR / year Rubbish: 19 EUR / year

3

2

105 m<sup>2</sup>

Large, well presented penthouse with three double bedrooms, located in a popular complex, above the La Quinta golf course and a short drive from the amenities and beaches of Puerto Banus and San Pedro de Alcántara. One of the penthouse's main features is the private rooftop solarium, which has a fully fitted outdoor kitchen with a permanent wet bar, fridge and oversize fitted barbecue, along with a high-end jacuzzi and covered dining area. The property is perfectly presented and also comprises a large lounge and dining room, as well as an open plan kitchen with feature island which includes a breakfast bar. The kitchen is fully equipped with all appliances, as well as a small separate utility room. There are three bedrooms in total, including the principal bedroom suite which has an ensuite bathroom with double basins, and walk-in rain shower. There is an additional family bathroom, which also has a modern walk in rain shower. The apartment is to be sold alongside two underground parking spaces, as well as a store room. It is also fully registered for short term rentals. The furniture is optional. The property is located within a short drive of numerous golf courses, including Los Arqueros, La Quinta, El Paraiso, Atalaya and Los Naranjos. Built in 2021 by a reputable developer, the complex offers high quality, contemporary apartments with access to a swimming pool and gymnasium, tucked away in a secluded location while remaining close to every amenity.