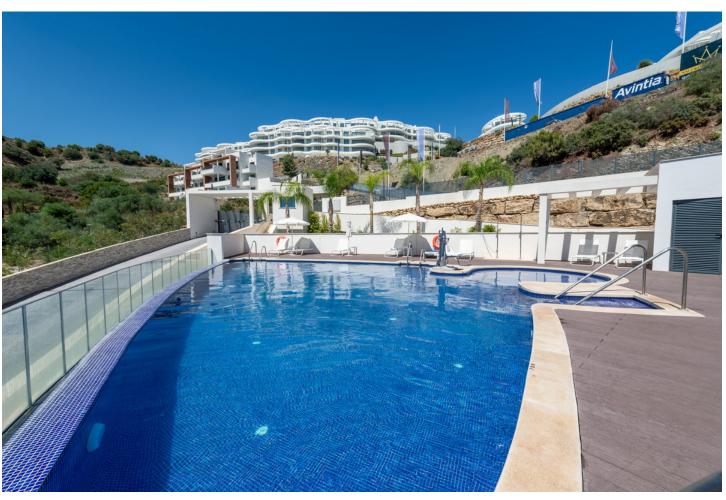

## Sales - Apartment - La Quinta 645.000€

La Quinta Apartment

Community: 3,600 EUR / year IBI: 350 EUR / year Rubbish: 19 EUR / year

3

2

105 m<sup>2</sup>

Large, well presented penthouse with three double bedrooms, located in a popular complex, above the La Quinta golf course and a short drive from the amenities and beaches of Puerto Banus and San Pedro de Alcántara. One of the penthouse's main features is the private rooftop solarium, which has a fully fitted outdoor kitchen with a permanent wet bar, fridge and oversize fitted barbecue, along with a high-end jacuzzi and covered dining area. The property is perfectly presented and also comprises a large lounge and dining room, as well as an open plan kitchen with feature island which includes a breakfast bar. The kitchen is fully equipped with all appliances, as well as a small separate utility room. There are three bedrooms in total, including the principal bedroom suite which has an ensuite bathroom with double basins, and walk-in rain shower. There is an additional family bathroom, which also has a modern walk in rain shower. The apartment is to be sold alongside two underground parking spaces, as well as a store room. It is also fully registered for short term rentals. The furniture is optional. The property is located within a short drive of numerous golf courses, including Los Arqueros, La Quinta, El Paraiso, Atalaya and Los Naranjos. Built in 2021 by a reputable developer, the complex offers high quality, contemporary apartments with access to a swimming pool and gymnasium, tucked away in a secluded location while remaining close to every amenity.