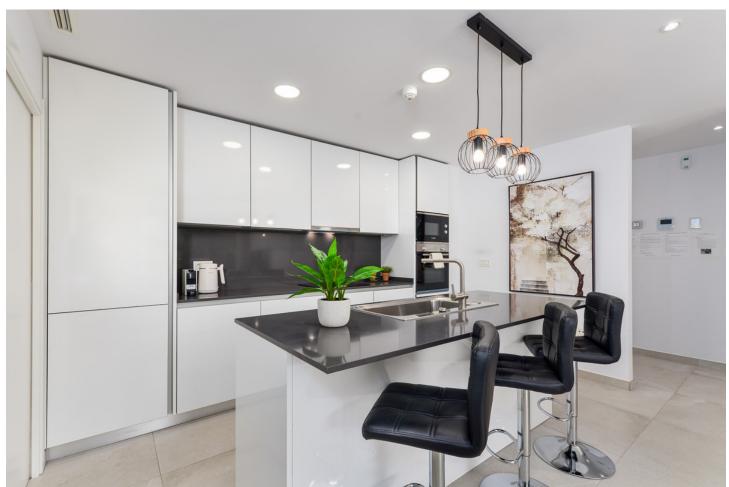

## Sales - Apartment - La Quinta 645.000€

La Quinta Apartment

Community: 3,600 EUR / year IBI: 350 EUR / year Rubbish: 19 EUR / year

3

2

105 m<sup>2</sup>

Large, well presented penthouse with three double bedrooms, located in a popular complex, above the La Quinta golf course and a short drive from the amenities and beaches of Puerto Banus and San Pedro de Alcántara. One of the penthouse's main features is the private rooftop solarium, which has a fully fitted outdoor kitchen with a permanent wet bar, fridge and oversize fitted barbecue, along with a high-end jacuzzi and covered dining area. The property is perfectly presented and also comprises a large lounge and dining room, as well as an open plan kitchen with feature island which includes a breakfast bar. The kitchen is fully equipped with all appliances, as well as a small separate utility room. There are three bedrooms in total, including the principal bedroom suite which has an ensuite bathroom with double basins, and walk-in rain shower. There is an additional family bathroom, which also has a modern walk in rain shower. The apartment is to be sold alongside two underground parking spaces, as well as a store room. It is also fully registered for short term rentals. The furniture is optional. The property is located within a short drive of numerous golf courses, including Los Arqueros, La Quinta, El Paraiso, Atalaya and Los Naranjos. Built in 2021 by a reputable developer, the complex offers high quality, contemporary apartments with access to a swimming pool and gymnasium, tucked away in a secluded location while remaining close to every amenity.