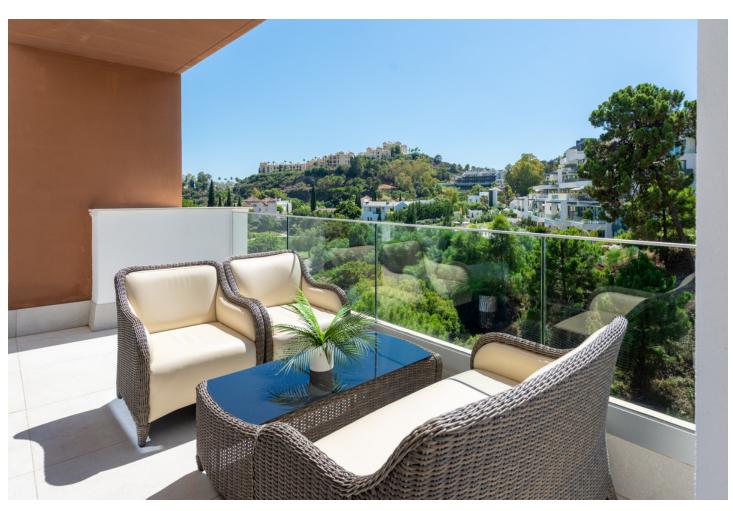

## Sales - Apartment - La Quinta 645.000€

La Quinta Apartment

Community: 3,600 EUR / year IBI: 350 EUR / year Rubbish: 19 EUR / year

3

2

105 m<sup>2</sup>

Large, well presented penthouse with three double bedrooms, located in a popular complex, above the La Quinta golf course and a short drive from the amenities and beaches of Puerto Banus and San Pedro de Alcántara. One of the penthouse's main features is the private rooftop solarium, which has a fully fitted outdoor kitchen with a permanent wet bar, fridge and oversize fitted barbecue, along with a high-end jacuzzi and covered dining area. The property is perfectly presented and also comprises a large lounge and dining room, as well as an open plan kitchen with feature island which includes a breakfast bar. The kitchen is fully equipped with all appliances, as well as a small separate utility room. There are three bedrooms in total, including the principal bedroom suite which has an ensuite bathroom with double basins, and walk-in rain shower. There is an additional family bathroom, which also has a modern walk in rain shower. The apartment is to be sold alongside two underground parking spaces, as well as a store room. It is also fully registered for short term rentals. The furniture is optional. The property is located within a short drive of numerous golf courses, including Los Arqueros, La Quinta, El Paraiso, Atalaya and Los Naranjos. Built in 2021 by a reputable developer, the complex offers high quality, contemporary apartments with access to a swimming pool and gymnasium, tucked away in a secluded location while remaining close to every amenity.