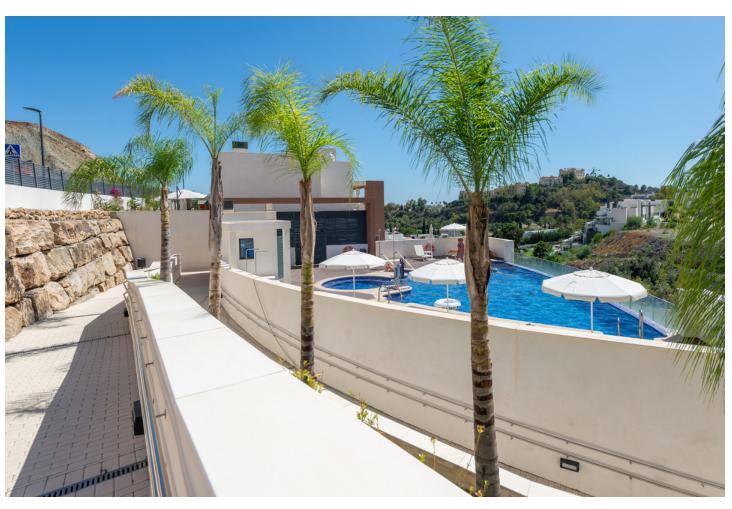

## Sales - Apartment - La Quinta 645.000€

La Quinta Apartment

Community: 3,600 EUR / year IBI: 350 EUR / year Rubbish: 19 EUR / year

3

2

105 m<sup>2</sup>

Large, well presented penthouse with three double bedrooms, located in a popular complex, above the La Quinta golf course and a short drive from the amenities and beaches of Puerto Banus and San Pedro de Alcántara. One of the penthouse's main features is the private rooftop solarium, which has a fully fitted outdoor kitchen with a permanent wet bar, fridge and oversize fitted barbecue, along with a high-end jacuzzi and covered dining area. The property is perfectly presented and also comprises a large lounge and dining room, as well as an open plan kitchen with feature island which includes a breakfast bar. The kitchen is fully equipped with all appliances, as well as a small separate utility room. There are three bedrooms in total, including the principal bedroom suite which has an ensuite bathroom with double basins, and walk-in rain shower. There is an additional family bathroom, which also has a modern walk in rain shower. The apartment is to be sold alongside two underground parking spaces, as well as a store room. It is also fully registered for short term rentals. The furniture is optional. The property is located within a short drive of numerous golf courses, including Los Arqueros, La Quinta, El Paraiso, Atalaya and Los Naranjos. Built in 2021 by a reputable developer, the complex offers high quality, contemporary apartments with access to a swimming pool and gymnasium, tucked away in a secluded location while remaining close to every amenity.