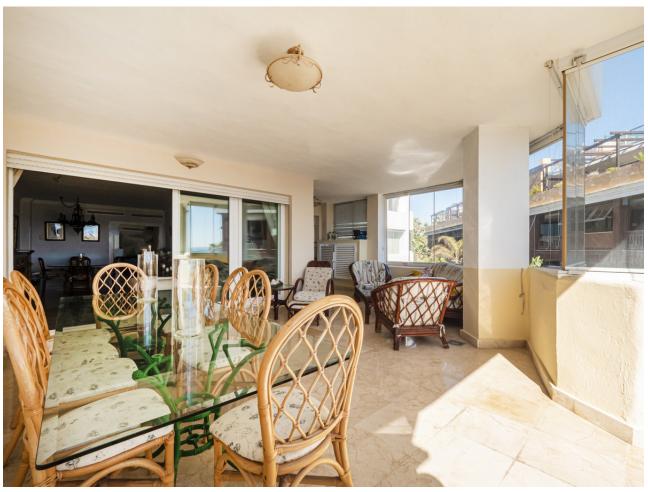

## Sales - Apartment - Puerto Banús 1.575.000€

Puerto Banús Apartment

Community: 3,600 EUR / year IBI: 1,707 EUR / year

2

2

124 m2

This second-floor flat is a beachfront gem located within the La Herradura building. Positioned to face south to east, it offers direct, unobstructed vistas of the beach and the sea, with Puerto Banus just a short stroll away. The interior comprises a comfortable living and dining area, a well-equipped kitchen, a generously sized master bedroom with an ensuite bathroom, and an additional guest bedroom and bathroom. A highlight of the property is its covered terrace, seamlessly connected to the living space through glass curtains. The flat also includes a garage, as well as a storage room that can double as a bedroom, complete with an adjoining bathroom and natural light source. Residents have access to a communal pool and beautifully landscaped gardens, with the added convenience of direct beach access.