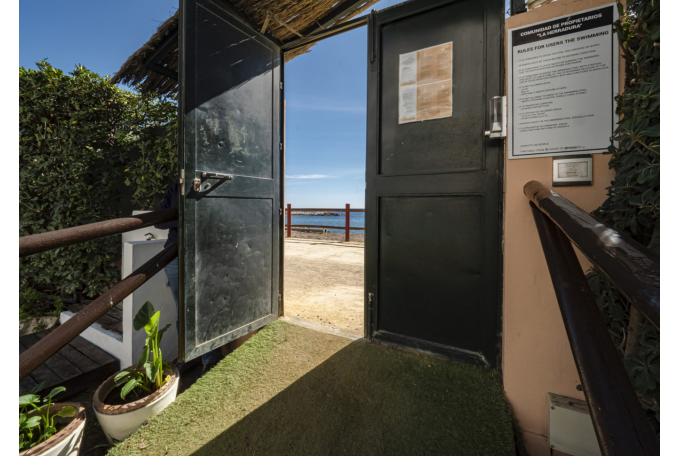

## Sales - Apartment - Puerto Banús 1.575.000€

Puerto Banús Apartment

Community: 3,600 EUR / year IBI: 1,707 EUR / year

2

2

124 m2

This second-floor flat is a beachfront gem located within the La Herradura building. Positioned to face south to east, it offers direct, unobstructed vistas of the beach and the sea, with Puerto Banus just a short stroll away. The interior comprises a comfortable living and dining area, a well-equipped kitchen, a generously sized master bedroom with an ensuite bathroom, and an additional guest bedroom and bathroom. A highlight of the property is its covered terrace, seamlessly connected to the living space through glass curtains. The flat also includes a garage, as well as a storage room that can double as a bedroom, complete with an adjoining bathroom and natural light source. Residents have access to a communal pool and beautifully landscaped gardens, with the added convenience of direct beach access.