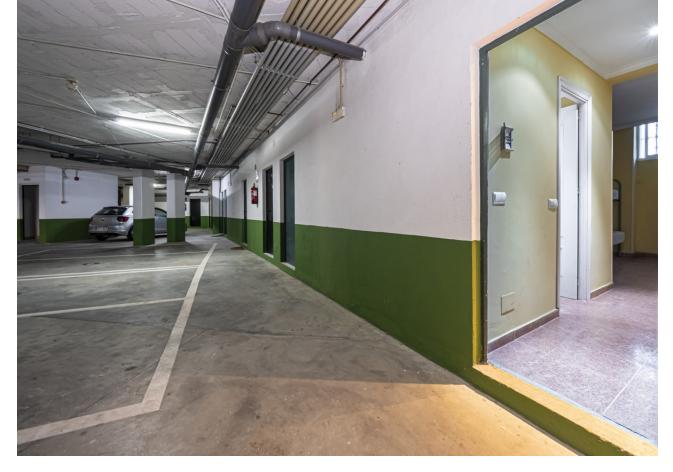

## Sales - Apartment - Puerto Banús 1.575.000€

Puerto Banús Apartment

Community: 3,600 EUR / year IBI: 1,707 EUR / year

2

2

124 m2

This second-floor flat is a beachfront gem located within the La Herradura building. Positioned to face south to east, it offers direct, unobstructed vistas of the beach and the sea, with Puerto Banus just a short stroll away. The interior comprises a comfortable living and dining area, a well-equipped kitchen, a generously sized master bedroom with an ensuite bathroom, and an additional guest bedroom and bathroom. A highlight of the property is its covered terrace, seamlessly connected to the living space through glass curtains. The flat also includes a garage, as well as a storage room that can double as a bedroom, complete with an adjoining bathroom and natural light source. Residents have access to a communal pool and beautifully landscaped gardens, with the added convenience of direct beach access.