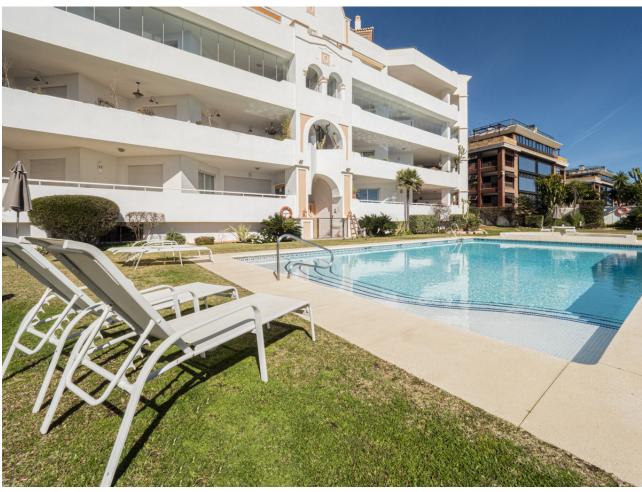

## Sales - Apartment - Puerto Banús 1.575.000€

Puerto Banús Apartment

Community: 3,600 EUR / year IBI: 1,707 EUR / year

2

2

124 m2

This second-floor flat is a beachfront gem located within the La Herradura building. Positioned to face south to east, it offers direct, unobstructed vistas of the beach and the sea, with Puerto Banus just a short stroll away. The interior comprises a comfortable living and dining area, a well-equipped kitchen, a generously sized master bedroom with an ensuite bathroom, and an additional guest bedroom and bathroom. A highlight of the property is its covered terrace, seamlessly connected to the living space through glass curtains. The flat also includes a garage, as well as a storage room that can double as a bedroom, complete with an adjoining bathroom and natural light source. Residents have access to a communal pool and beautifully landscaped gardens, with the added convenience of direct beach access.