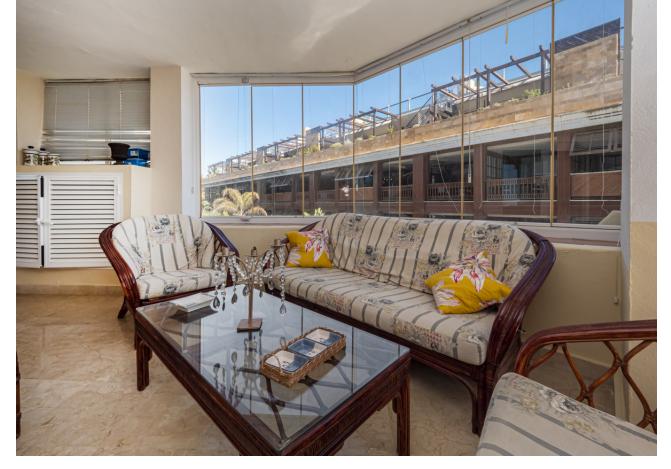

## Sales - Apartment - Puerto Banús 1.575.000€

Puerto Banús Apartment

Community: 3,600 EUR / year IBI: 1,707 EUR / year

2

2

124 m2

This second-floor flat is a beachfront gem located within the La Herradura building. Positioned to face south to east, it offers direct, unobstructed vistas of the beach and the sea, with Puerto Banus just a short stroll away. The interior comprises a comfortable living and dining area, a well-equipped kitchen, a generously sized master bedroom with an ensuite bathroom, and an additional guest bedroom and bathroom. A highlight of the property is its covered terrace, seamlessly connected to the living space through glass curtains. The flat also includes a garage, as well as a storage room that can double as a bedroom, complete with an adjoining bathroom and natural light source. Residents have access to a communal pool and beautifully landscaped gardens, with the added convenience of direct beach access.