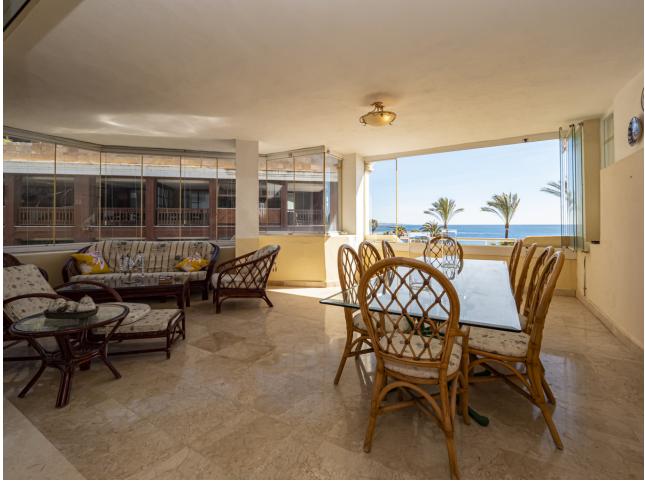

## Sales - Apartment - Puerto Banús 1.575.000€

Puerto Banús Apartment

Community: 3,600 EUR / year IBI: 1,707 EUR / year

2

2

124 m2

This second-floor flat is a beachfront gem located within the La Herradura building. Positioned to face south to east, it offers direct, unobstructed vistas of the beach and the sea, with Puerto Banus just a short stroll away. The interior comprises a comfortable living and dining area, a well-equipped kitchen, a generously sized master bedroom with an ensuite bathroom, and an additional guest bedroom and bathroom. A highlight of the property is its covered terrace, seamlessly connected to the living space through glass curtains. The flat also includes a garage, as well as a storage room that can double as a bedroom, complete with an adjoining bathroom and natural light source. Residents have access to a communal pool and beautifully landscaped gardens, with the added convenience of direct beach access.