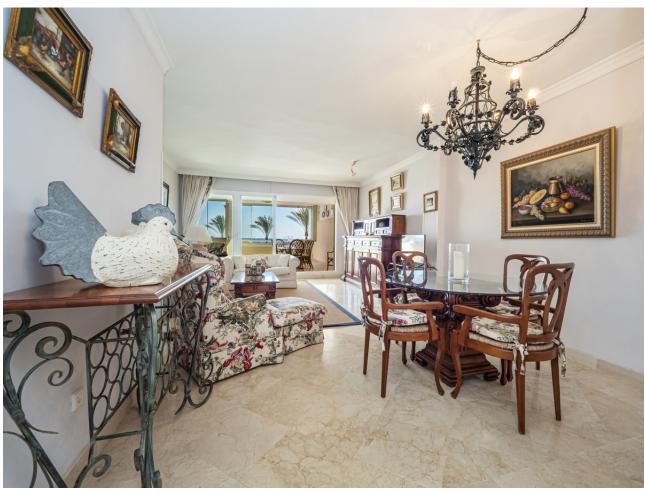

## Sales - Apartment - Puerto Banús 1.575.000€

Puerto Banús Apartment

Community: 3,600 EUR / year IBI: 1,707 EUR / year

2

2

124 m2

This second-floor flat is a beachfront gem located within the La Herradura building. Positioned to face south to east, it offers direct, unobstructed vistas of the beach and the sea, with Puerto Banus just a short stroll away. The interior comprises a comfortable living and dining area, a well-equipped kitchen, a generously sized master bedroom with an ensuite bathroom, and an additional guest bedroom and bathroom. A highlight of the property is its covered terrace, seamlessly connected to the living space through glass curtains. The flat also includes a garage, as well as a storage room that can double as a bedroom, complete with an adjoining bathroom and natural light source. Residents have access to a communal pool and beautifully landscaped gardens, with the added convenience of direct beach access.