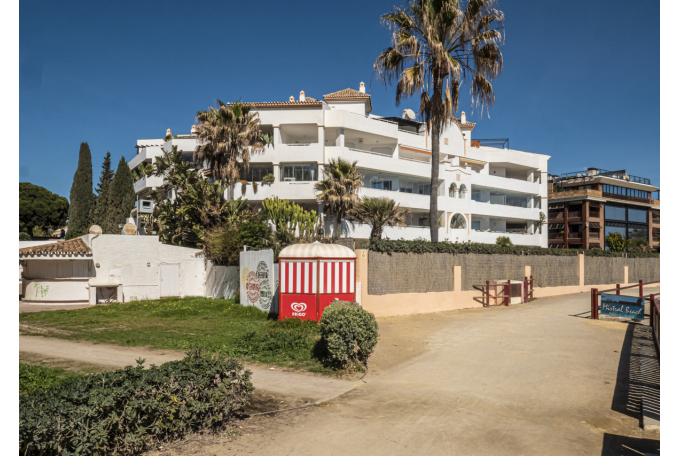

## Sales - Apartment - Puerto Banús 1.575.000€

Puerto Banús Apartment

Community: 3,600 EUR / year IBI: 1,707 EUR / year

2

2

124 m2

This second-floor flat is a beachfront gem located within the La Herradura building. Positioned to face south to east, it offers direct, unobstructed vistas of the beach and the sea, with Puerto Banus just a short stroll away. The interior comprises a comfortable living and dining area, a well-equipped kitchen, a generously sized master bedroom with an ensuite bathroom, and an additional guest bedroom and bathroom. A highlight of the property is its covered terrace, seamlessly connected to the living space through glass curtains. The flat also includes a garage, as well as a storage room that can double as a bedroom, complete with an adjoining bathroom and natural light source. Residents have access to a communal pool and beautifully landscaped gardens, with the added convenience of direct beach access.