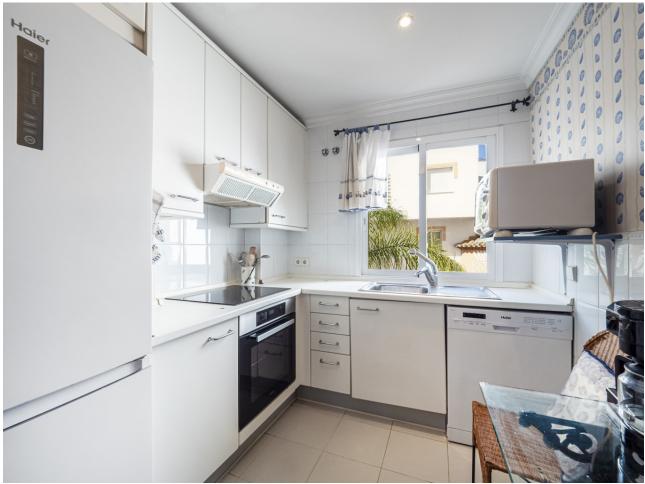

## Sales - Apartment - Puerto Banús 1.575.000€

Puerto Banús Apartment

Community: 3,600 EUR / year IBI: 1,707 EUR / year

2

2

124 m2

This second-floor flat is a beachfront gem located within the La Herradura building. Positioned to face south to east, it offers direct, unobstructed vistas of the beach and the sea, with Puerto Banus just a short stroll away. The interior comprises a comfortable living and dining area, a well-equipped kitchen, a generously sized master bedroom with an ensuite bathroom, and an additional guest bedroom and bathroom. A highlight of the property is its covered terrace, seamlessly connected to the living space through glass curtains. The flat also includes a garage, as well as a storage room that can double as a bedroom, complete with an adjoining bathroom and natural light source. Residents have access to a communal pool and beautifully landscaped gardens, with the added convenience of direct beach access.