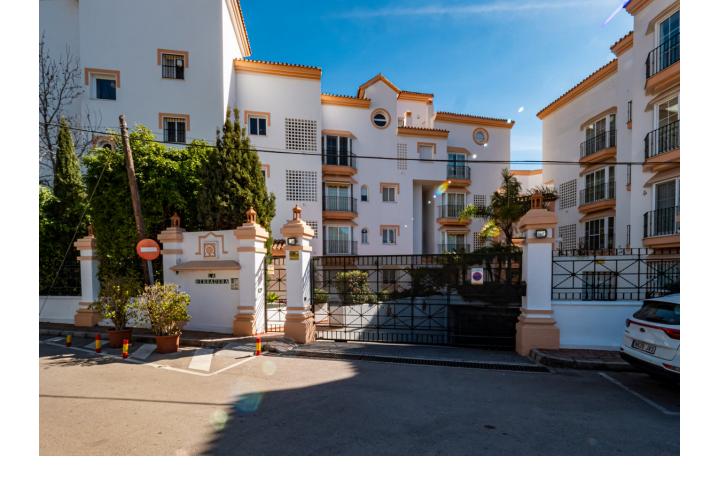

## Sales - Apartment - Puerto Banús 1.575.000€

Puerto Banús Apartment

Community: 3,600 EUR / year IBI: 1,707 EUR / year

2

2

124 m2

This second-floor flat is a beachfront gem located within the La Herradura building. Positioned to face south to east, it offers direct, unobstructed vistas of the beach and the sea, with Puerto Banus just a short stroll away. The interior comprises a comfortable living and dining area, a well-equipped kitchen, a generously sized master bedroom with an ensuite bathroom, and an additional guest bedroom and bathroom. A highlight of the property is its covered terrace, seamlessly connected to the living space through glass curtains. The flat also includes a garage, as well as a storage room that can double as a bedroom, complete with an adjoining bathroom and natural light source. Residents have access to a communal pool and beautifully landscaped gardens, with the added convenience of direct beach access.