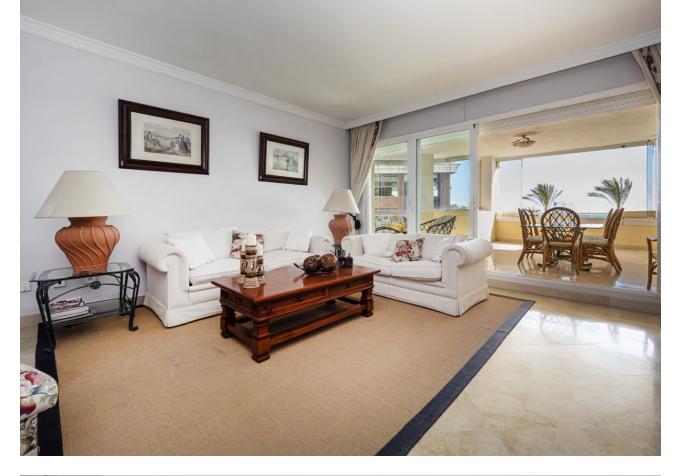

## Sales - Apartment - Puerto Banús 1.575.000€

Puerto Banús Apartment

Community: 3,600 EUR / year IBI: 1,707 EUR / year

2

2

124 m2

This second-floor flat is a beachfront gem located within the La Herradura building. Positioned to face south to east, it offers direct, unobstructed vistas of the beach and the sea, with Puerto Banus just a short stroll away. The interior comprises a comfortable living and dining area, a well-equipped kitchen, a generously sized master bedroom with an ensuite bathroom, and an additional guest bedroom and bathroom. A highlight of the property is its covered terrace, seamlessly connected to the living space through glass curtains. The flat also includes a garage, as well as a storage room that can double as a bedroom, complete with an adjoining bathroom and natural light source. Residents have access to a communal pool and beautifully landscaped gardens, with the added convenience of direct beach access.