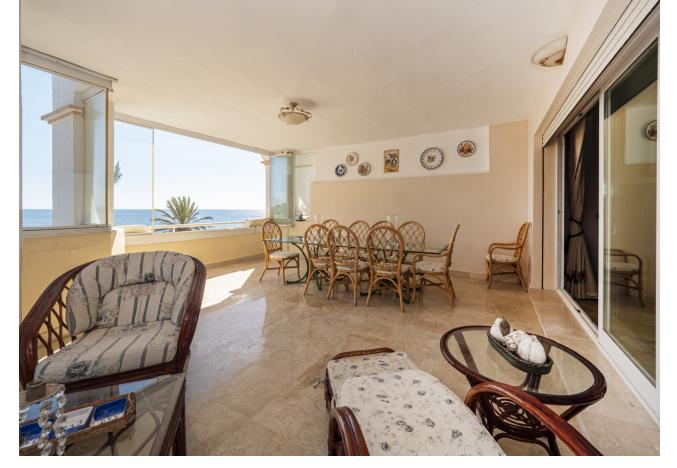

## Sales - Apartment - Puerto Banús 1.575.000€

Puerto Banús Apartment

Community: 3,600 EUR / year IBI: 1,707 EUR / year

2

2

124 m2

This second-floor flat is a beachfront gem located within the La Herradura building. Positioned to face south to east, it offers direct, unobstructed vistas of the beach and the sea, with Puerto Banus just a short stroll away. The interior comprises a comfortable living and dining area, a well-equipped kitchen, a generously sized master bedroom with an ensuite bathroom, and an additional guest bedroom and bathroom. A highlight of the property is its covered terrace, seamlessly connected to the living space through glass curtains. The flat also includes a garage, as well as a storage room that can double as a bedroom, complete with an adjoining bathroom and natural light source. Residents have access to a communal pool and beautifully landscaped gardens, with the added convenience of direct beach access.