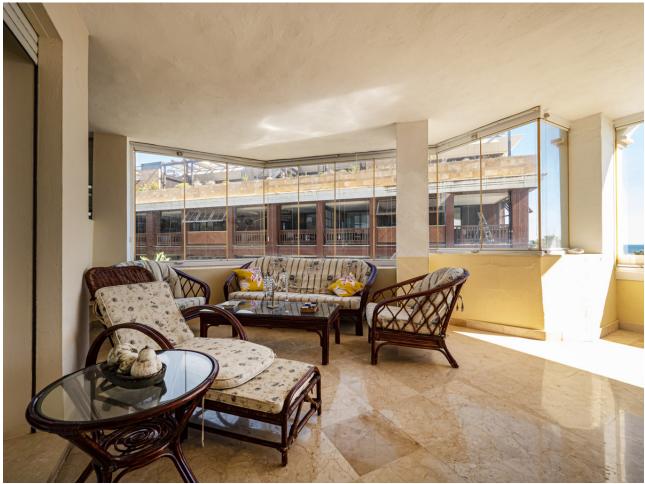

## Sales - Apartment - Puerto Banús 1.575.000€

Puerto Banús Apartment

Community: 3,600 EUR / year IBI: 1,707 EUR / year

2

2

124 m2

This second-floor flat is a beachfront gem located within the La Herradura building. Positioned to face south to east, it offers direct, unobstructed vistas of the beach and the sea, with Puerto Banus just a short stroll away. The interior comprises a comfortable living and dining area, a well-equipped kitchen, a generously sized master bedroom with an ensuite bathroom, and an additional guest bedroom and bathroom. A highlight of the property is its covered terrace, seamlessly connected to the living space through glass curtains. The flat also includes a garage, as well as a storage room that can double as a bedroom, complete with an adjoining bathroom and natural light source. Residents have access to a communal pool and beautifully landscaped gardens, with the added convenience of direct beach access.