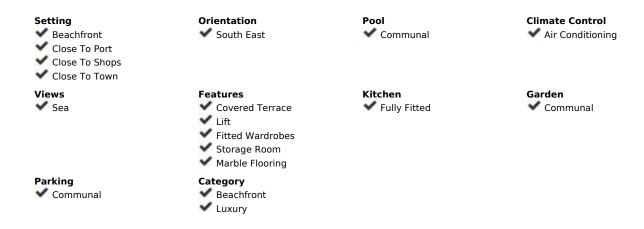

## Sales - Apartment - Puerto Banús 1.575.000€

Puerto Banús Apartment

Community: 3,600 EUR / year IBI: 1,707 EUR / year

2

2

124 m2

This second-floor flat is a beachfront gem located within the La Herradura building. Positioned to face south to east, it offers direct, unobstructed vistas of the beach and the sea, with Puerto Banus just a short stroll away. The interior comprises a comfortable living and dining area, a well-equipped kitchen, a generously sized master bedroom with an ensuite bathroom, and an additional guest bedroom and bathroom. A highlight of the property is its covered terrace, seamlessly connected to the living space through glass curtains. The flat also includes a garage, as well as a storage room that can double as a bedroom, complete with an adjoining bathroom and natural light source. Residents have access to a communal pool and beautifully landscaped gardens, with the added convenience of direct beach access.