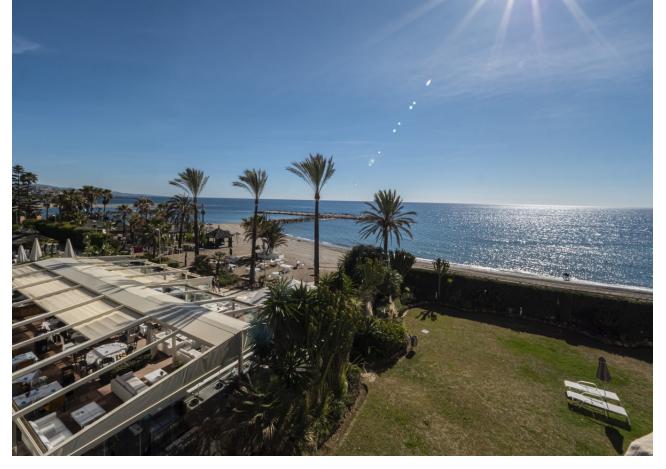

## Sales - Apartment - Puerto Banús 1.575.000€

Puerto Banús Apartment

Community: 3,600 EUR / year IBI: 1,707 EUR / year

2

2

124 m2

This second-floor flat is a beachfront gem located within the La Herradura building. Positioned to face south to east, it offers direct, unobstructed vistas of the beach and the sea, with Puerto Banus just a short stroll away. The interior comprises a comfortable living and dining area, a well-equipped kitchen, a generously sized master bedroom with an ensuite bathroom, and an additional guest bedroom and bathroom. A highlight of the property is its covered terrace, seamlessly connected to the living space through glass curtains. The flat also includes a garage, as well as a storage room that can double as a bedroom, complete with an adjoining bathroom and natural light source. Residents have access to a communal pool and beautifully landscaped gardens, with the added convenience of direct beach access.