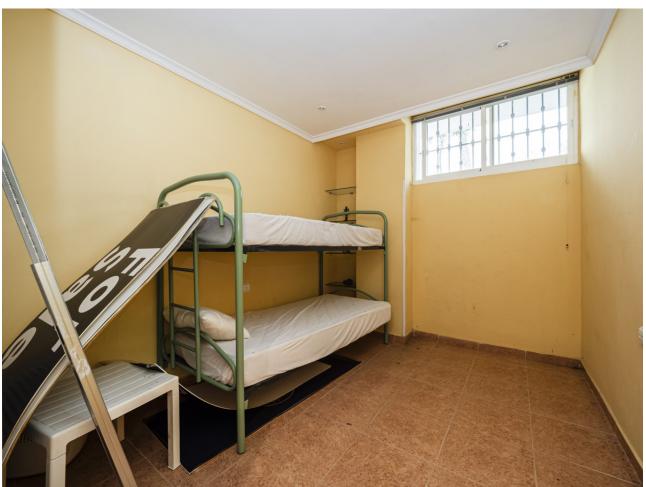

## Sales - Apartment - Puerto Banús 1.575.000€

Puerto Banús Apartment

Community: 3,600 EUR / year IBI: 1,707 EUR / year

2

2

124 m2

This second-floor flat is a beachfront gem located within the La Herradura building. Positioned to face south to east, it offers direct, unobstructed vistas of the beach and the sea, with Puerto Banus just a short stroll away. The interior comprises a comfortable living and dining area, a well-equipped kitchen, a generously sized master bedroom with an ensuite bathroom, and an additional guest bedroom and bathroom. A highlight of the property is its covered terrace, seamlessly connected to the living space through glass curtains. The flat also includes a garage, as well as a storage room that can double as a bedroom, complete with an adjoining bathroom and natural light source. Residents have access to a communal pool and beautifully landscaped gardens, with the added convenience of direct beach access.