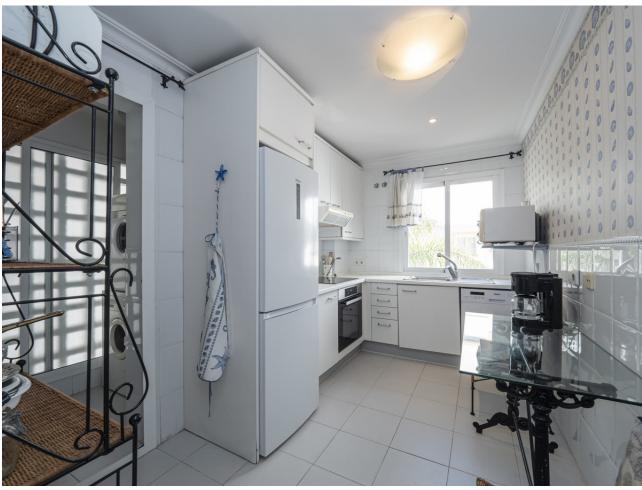

## Sales - Apartment - Puerto Banús 1.575.000€

Puerto Banús Apartment

Community: 3,600 EUR / year IBI: 1,707 EUR / year

2

2

124 m2

This second-floor flat is a beachfront gem located within the La Herradura building. Positioned to face south to east, it offers direct, unobstructed vistas of the beach and the sea, with Puerto Banus just a short stroll away. The interior comprises a comfortable living and dining area, a well-equipped kitchen, a generously sized master bedroom with an ensuite bathroom, and an additional guest bedroom and bathroom. A highlight of the property is its covered terrace, seamlessly connected to the living space through glass curtains. The flat also includes a garage, as well as a storage room that can double as a bedroom, complete with an adjoining bathroom and natural light source. Residents have access to a communal pool and beautifully landscaped gardens, with the added convenience of direct beach access.