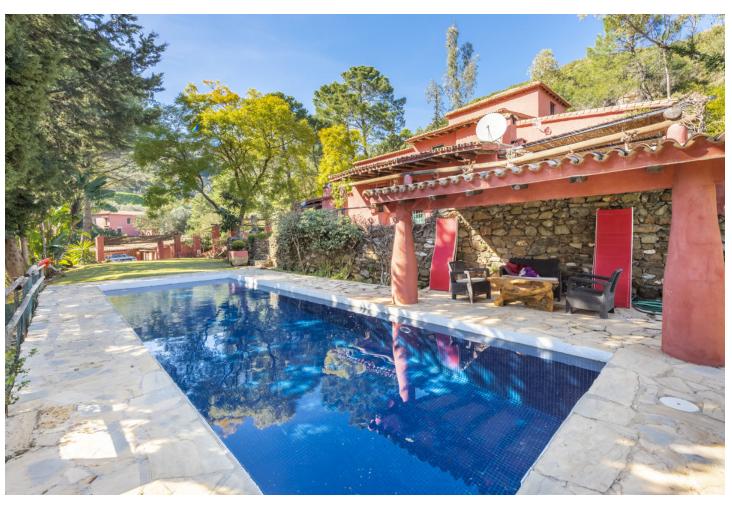

## Sales - House - Benahavís 2.395.000€

Benahavís House

IBI: 1,256 EUR / year Rubbish: 18 EUR / year

5

4.5

552 m2

17051 m2

This expansive 17,051m² parcel of land presents an exceptional development opportunity on the outskirts of the picturesque village of Benahavís. Its prime location, characterized by a single main entrance and exit, ensures privacy and tranquility for any prospective project. Within this generous plot, two villas are nestled. The main villa, boasting 5 bedrooms and 3 bathrooms, offers easy access to the village center on foot. It serves as an idyllic retreat for a tranquil family vacation, affording enchanting views of the village and the Ronda mountains. Crafted in the typical Andalusian style, this house incorporates local wood, Ronda tiles, ancient doors, and indigenous materials. The tiled kitchen and spacious, well-lit living room, complete with a plasma TV, provide a welcoming ambiance. While it offers seclusion, it remains just a short stroll away from numerous bars, cafes, and restaurants that Benahavís is renowned for. The second villa holds the promise of being transformed into a lovely family residence with some final touches. Both properties benefit from the convenience of being a mere five-minute walk from the town center, ensuring all your daily needs are met just steps from your doorstep.