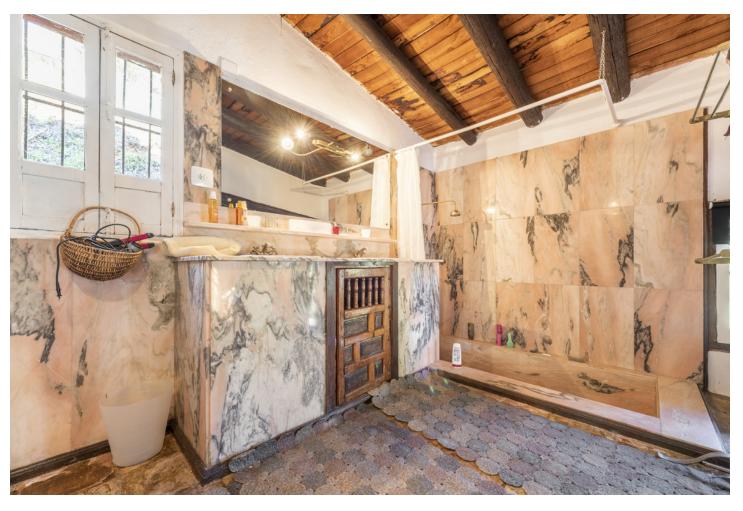

## Sales - House - Benahavís 2.395.000€

Benahavís House

IBI: 1,256 EUR / year Rubbish: 18 EUR / year

5

4.5

552 m2

17051 m2

This expansive 17,051m² parcel of land presents an exceptional development opportunity on the outskirts of the picturesque village of Benahavís. Its prime location, characterized by a single main entrance and exit, ensures privacy and tranquility for any prospective project. Within this generous plot, two villas are nestled. The main villa, boasting 5 bedrooms and 3 bathrooms, offers easy access to the village center on foot. It serves as an idyllic retreat for a tranquil family vacation, affording enchanting views of the village and the Ronda mountains. Crafted in the typical Andalusian style, this house incorporates local wood, Ronda tiles, ancient doors, and indigenous materials. The tiled kitchen and spacious, well-lit living room, complete with a plasma TV, provide a welcoming ambiance. While it offers seclusion, it remains just a short stroll away from numerous bars, cafes, and restaurants that Benahavís is renowned for. The second villa holds the promise of being transformed into a lovely family residence with some final touches. Both properties benefit from the convenience of being a mere five-minute walk from the town center, ensuring all your daily needs are met just steps from your doorstep.