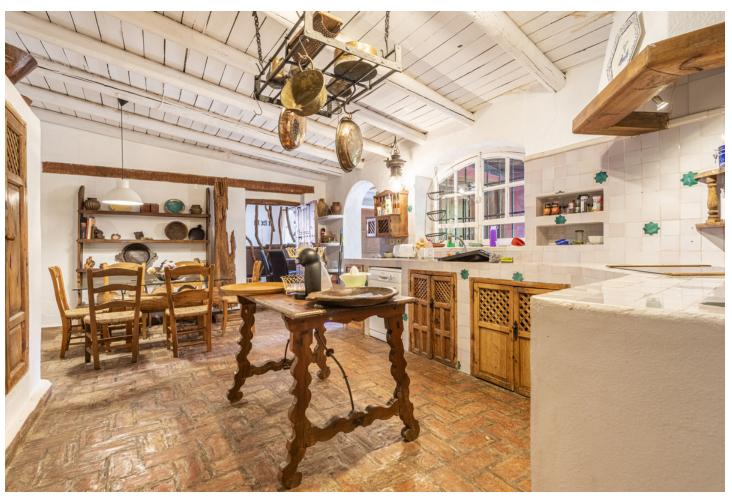

## Sales - House - Benahavís 2.395.000€

Benahavís House

IBI: 1,256 EUR / year Rubbish: 18 EUR / year

5

4.5

552 m2

17051 m2

This expansive 17,051m² parcel of land presents an exceptional development opportunity on the outskirts of the picturesque village of Benahavís. Its prime location, characterized by a single main entrance and exit, ensures privacy and tranquility for any prospective project. Within this generous plot, two villas are nestled. The main villa, boasting 5 bedrooms and 3 bathrooms, offers easy access to the village center on foot. It serves as an idyllic retreat for a tranquil family vacation, affording enchanting views of the village and the Ronda mountains. Crafted in the typical Andalusian style, this house incorporates local wood, Ronda tiles, ancient doors, and indigenous materials. The tiled kitchen and spacious, well-lit living room, complete with a plasma TV, provide a welcoming ambiance. While it offers seclusion, it remains just a short stroll away from numerous bars, cafes, and restaurants that Benahavís is renowned for. The second villa holds the promise of being transformed into a lovely family residence with some final touches. Both properties benefit from the convenience of being a mere five-minute walk from the town center, ensuring all your daily needs are met just steps from your doorstep.