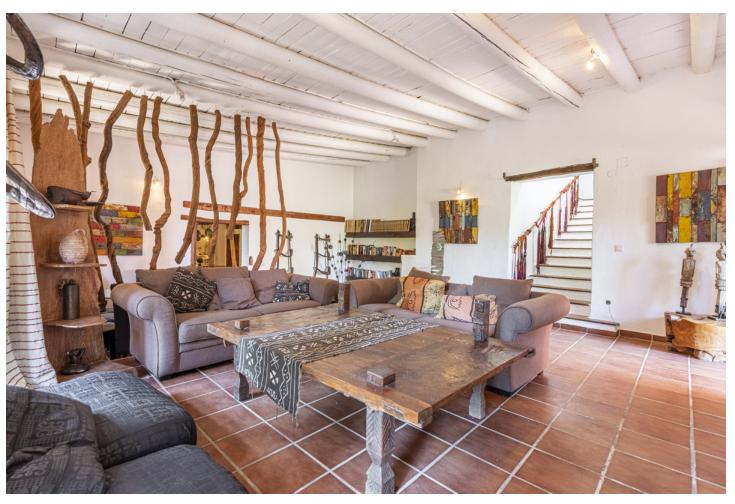

## Sales - House - Benahavís 2.395.000€

Benahavís House

IBI: 1,256 EUR / year Rubbish: 18 EUR / year

5

4.5

552 m2

17051 m2

This expansive 17,051m² parcel of land presents an exceptional development opportunity on the outskirts of the picturesque village of Benahavís. Its prime location, characterized by a single main entrance and exit, ensures privacy and tranquility for any prospective project. Within this generous plot, two villas are nestled. The main villa, boasting 5 bedrooms and 3 bathrooms, offers easy access to the village center on foot. It serves as an idyllic retreat for a tranquil family vacation, affording enchanting views of the village and the Ronda mountains. Crafted in the typical Andalusian style, this house incorporates local wood, Ronda tiles, ancient doors, and indigenous materials. The tiled kitchen and spacious, well-lit living room, complete with a plasma TV, provide a welcoming ambiance. While it offers seclusion, it remains just a short stroll away from numerous bars, cafes, and restaurants that Benahavís is renowned for. The second villa holds the promise of being transformed into a lovely family residence with some final touches. Both properties benefit from the convenience of being a mere five-minute walk from the town center, ensuring all your daily needs are met just steps from your doorstep.