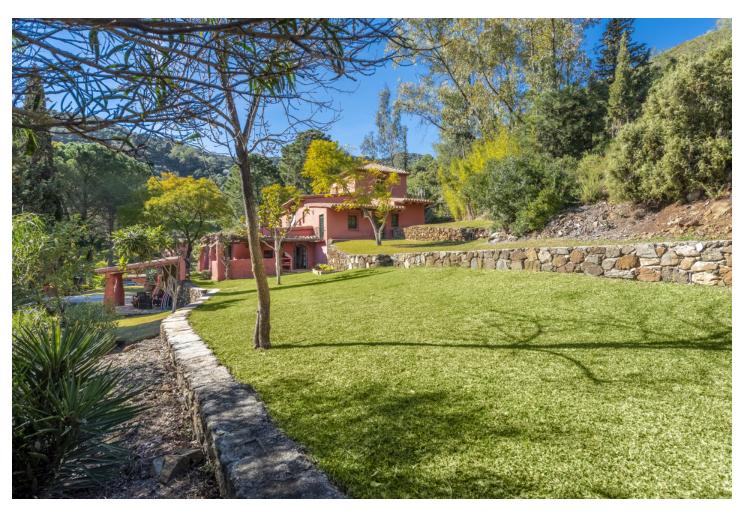

## Sales - House - Benahavís 2.395.000€

Benahavís House

IBI: 1,256 EUR / year Rubbish: 18 EUR / year

5

4.5

552 m2

17051 m2

This expansive 17,051m² parcel of land presents an exceptional development opportunity on the outskirts of the picturesque village of Benahavís. Its prime location, characterized by a single main entrance and exit, ensures privacy and tranquility for any prospective project. Within this generous plot, two villas are nestled. The main villa, boasting 5 bedrooms and 3 bathrooms, offers easy access to the village center on foot. It serves as an idyllic retreat for a tranquil family vacation, affording enchanting views of the village and the Ronda mountains. Crafted in the typical Andalusian style, this house incorporates local wood, Ronda tiles, ancient doors, and indigenous materials. The tiled kitchen and spacious, well-lit living room, complete with a plasma TV, provide a welcoming ambiance. While it offers seclusion, it remains just a short stroll away from numerous bars, cafes, and restaurants that Benahavís is renowned for. The second villa holds the promise of being transformed into a lovely family residence with some final touches. Both properties benefit from the convenience of being a mere five-minute walk from the town center, ensuring all your daily needs are met just steps from your doorstep.