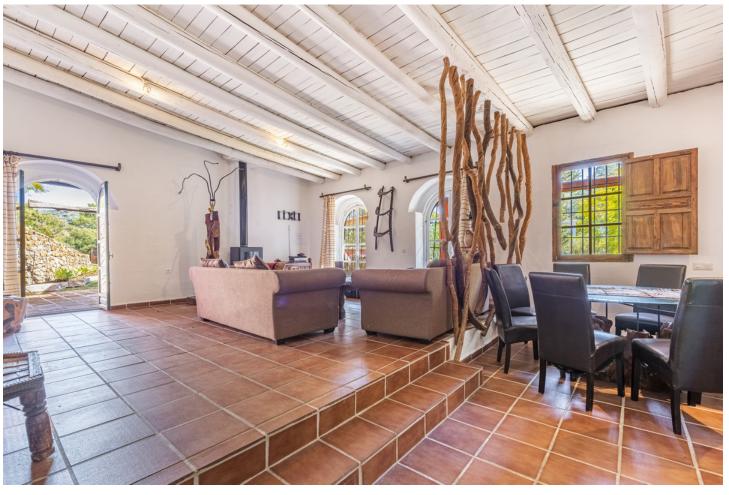

## Sales - House - Benahavís 2.395.000€

Benahavís House

IBI: 1,256 EUR / year Rubbish: 18 EUR / year

5

4.5

552 m2

17051 m2

This expansive 17,051m² parcel of land presents an exceptional development opportunity on the outskirts of the picturesque village of Benahavís. Its prime location, characterized by a single main entrance and exit, ensures privacy and tranquility for any prospective project. Within this generous plot, two villas are nestled. The main villa, boasting 5 bedrooms and 3 bathrooms, offers easy access to the village center on foot. It serves as an idyllic retreat for a tranquil family vacation, affording enchanting views of the village and the Ronda mountains. Crafted in the typical Andalusian style, this house incorporates local wood, Ronda tiles, ancient doors, and indigenous materials. The tiled kitchen and spacious, well-lit living room, complete with a plasma TV, provide a welcoming ambiance. While it offers seclusion, it remains just a short stroll away from numerous bars, cafes, and restaurants that Benahavís is renowned for. The second villa holds the promise of being transformed into a lovely family residence with some final touches. Both properties benefit from the convenience of being a mere five-minute walk from the town center, ensuring all your daily needs are met just steps from your doorstep.