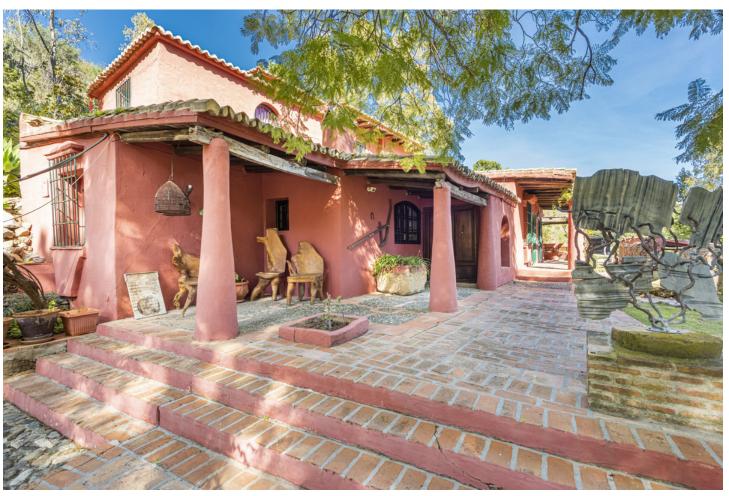

## Sales - House - Benahavís 2.395.000€

Benahavís House

IBI: 1,256 EUR / year Rubbish: 18 EUR / year

5

4.5

552 m2

17051 m2

This expansive 17,051m² parcel of land presents an exceptional development opportunity on the outskirts of the picturesque village of Benahavís. Its prime location, characterized by a single main entrance and exit, ensures privacy and tranquility for any prospective project. Within this generous plot, two villas are nestled. The main villa, boasting 5 bedrooms and 3 bathrooms, offers easy access to the village center on foot. It serves as an idyllic retreat for a tranquil family vacation, affording enchanting views of the village and the Ronda mountains. Crafted in the typical Andalusian style, this house incorporates local wood, Ronda tiles, ancient doors, and indigenous materials. The tiled kitchen and spacious, well-lit living room, complete with a plasma TV, provide a welcoming ambiance. While it offers seclusion, it remains just a short stroll away from numerous bars, cafes, and restaurants that Benahavís is renowned for. The second villa holds the promise of being transformed into a lovely family residence with some final touches. Both properties benefit from the convenience of being a mere five-minute walk from the town center, ensuring all your daily needs are met just steps from your doorstep.