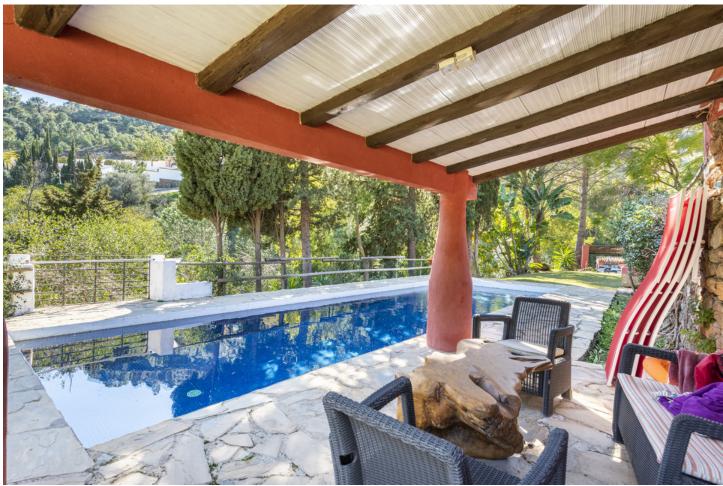

## Sales - House - Benahavís 2.395.000€

Benahavís House

IBI: 1,256 EUR / year Rubbish: 18 EUR / year

5

4.5

552 m2

17051 m2

This expansive 17,051m² parcel of land presents an exceptional development opportunity on the outskirts of the picturesque village of Benahavís. Its prime location, characterized by a single main entrance and exit, ensures privacy and tranquility for any prospective project. Within this generous plot, two villas are nestled. The main villa, boasting 5 bedrooms and 3 bathrooms, offers easy access to the village center on foot. It serves as an idyllic retreat for a tranquil family vacation, affording enchanting views of the village and the Ronda mountains. Crafted in the typical Andalusian style, this house incorporates local wood, Ronda tiles, ancient doors, and indigenous materials. The tiled kitchen and spacious, well-lit living room, complete with a plasma TV, provide a welcoming ambiance. While it offers seclusion, it remains just a short stroll away from numerous bars, cafes, and restaurants that Benahavís is renowned for. The second villa holds the promise of being transformed into a lovely family residence with some final touches. Both properties benefit from the convenience of being a mere five-minute walk from the town center, ensuring all your daily needs are met just steps from your doorstep.