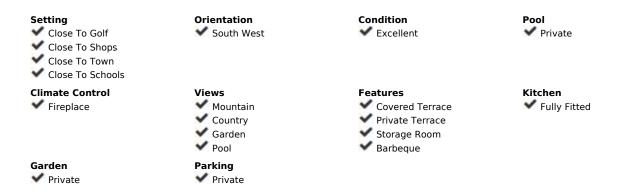

## Sales - House - Benahavís 2.395.000€

Benahavís House

IBI: 1,256 EUR / year Rubbish: 18 EUR / year

5

4.5

552 m2

17051 m2

This expansive 17,051m² parcel of land presents an exceptional development opportunity on the outskirts of the picturesque village of Benahavís. Its prime location, characterized by a single main entrance and exit, ensures privacy and tranquility for any prospective project. Within this generous plot, two villas are nestled. The main villa, boasting 5 bedrooms and 3 bathrooms, offers easy access to the village center on foot. It serves as an idyllic retreat for a tranquil family vacation, affording enchanting views of the village and the Ronda mountains. Crafted in the typical Andalusian style, this house incorporates local wood, Ronda tiles, ancient doors, and indigenous materials. The tiled kitchen and spacious, well-lit living room, complete with a plasma TV, provide a welcoming ambiance. While it offers seclusion, it remains just a short stroll away from numerous bars, cafes, and restaurants that Benahavís is renowned for. The second villa holds the promise of being transformed into a lovely family residence with some final touches. Both properties benefit from the convenience of being a mere five-minute walk from the town center, ensuring all your daily needs are met just steps from your doorstep.