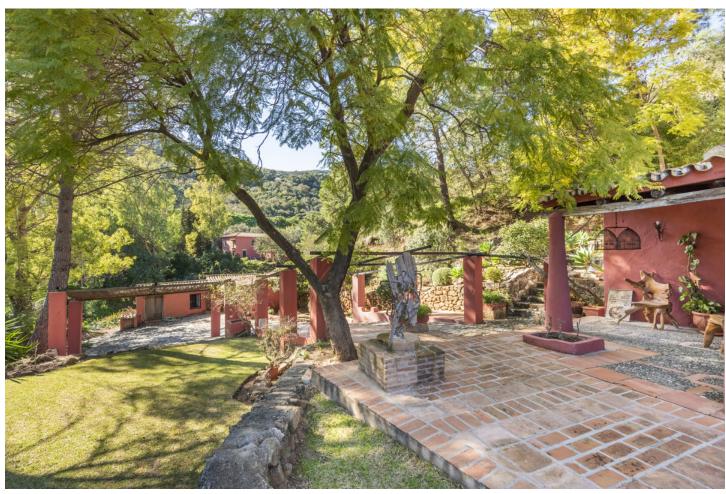

## Sales - House - Benahavís 2.395.000€

Benahavís House

IBI: 1,256 EUR / year Rubbish: 18 EUR / year

5

4.5

552 m2

17051 m2

This expansive 17,051m² parcel of land presents an exceptional development opportunity on the outskirts of the picturesque village of Benahavís. Its prime location, characterized by a single main entrance and exit, ensures privacy and tranquility for any prospective project. Within this generous plot, two villas are nestled. The main villa, boasting 5 bedrooms and 3 bathrooms, offers easy access to the village center on foot. It serves as an idyllic retreat for a tranquil family vacation, affording enchanting views of the village and the Ronda mountains. Crafted in the typical Andalusian style, this house incorporates local wood, Ronda tiles, ancient doors, and indigenous materials. The tiled kitchen and spacious, well-lit living room, complete with a plasma TV, provide a welcoming ambiance. While it offers seclusion, it remains just a short stroll away from numerous bars, cafes, and restaurants that Benahavís is renowned for. The second villa holds the promise of being transformed into a lovely family residence with some final touches. Both properties benefit from the convenience of being a mere five-minute walk from the town center, ensuring all your daily needs are met just steps from your doorstep.