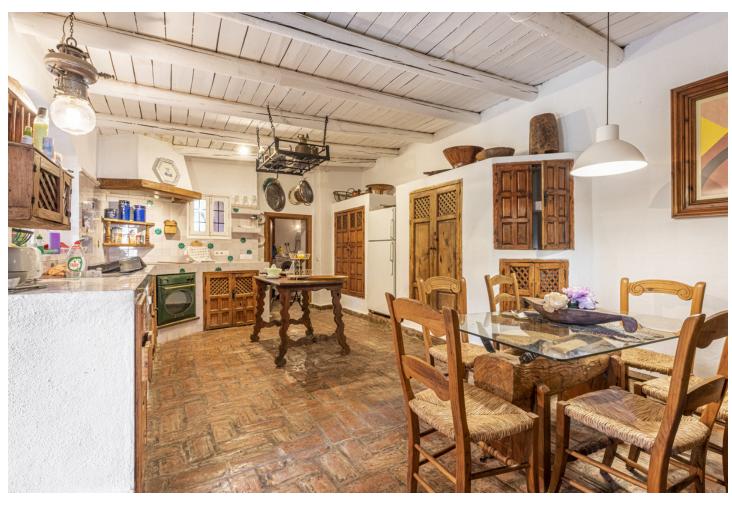

## Sales - House - Benahavís 2.395.000€

Benahavís House

IBI: 1,256 EUR / year Rubbish: 18 EUR / year

5

4.5

552 m2

17051 m2

This expansive 17,051m² parcel of land presents an exceptional development opportunity on the outskirts of the picturesque village of Benahavís. Its prime location, characterized by a single main entrance and exit, ensures privacy and tranquility for any prospective project. Within this generous plot, two villas are nestled. The main villa, boasting 5 bedrooms and 3 bathrooms, offers easy access to the village center on foot. It serves as an idyllic retreat for a tranquil family vacation, affording enchanting views of the village and the Ronda mountains. Crafted in the typical Andalusian style, this house incorporates local wood, Ronda tiles, ancient doors, and indigenous materials. The tiled kitchen and spacious, well-lit living room, complete with a plasma TV, provide a welcoming ambiance. While it offers seclusion, it remains just a short stroll away from numerous bars, cafes, and restaurants that Benahavís is renowned for. The second villa holds the promise of being transformed into a lovely family residence with some final touches. Both properties benefit from the convenience of being a mere five-minute walk from the town center, ensuring all your daily needs are met just steps from your doorstep.