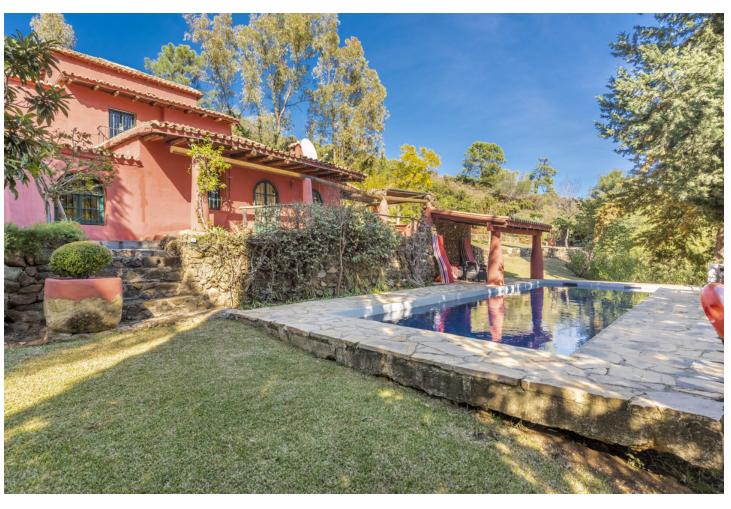

## Sales - House - Benahavís 2.395.000€

Benahavís House

IBI: 1,256 EUR / year Rubbish: 18 EUR / year

5

4.5

552 m2

17051 m2

This expansive 17,051m² parcel of land presents an exceptional development opportunity on the outskirts of the picturesque village of Benahavís. Its prime location, characterized by a single main entrance and exit, ensures privacy and tranquility for any prospective project. Within this generous plot, two villas are nestled. The main villa, boasting 5 bedrooms and 3 bathrooms, offers easy access to the village center on foot. It serves as an idyllic retreat for a tranquil family vacation, affording enchanting views of the village and the Ronda mountains. Crafted in the typical Andalusian style, this house incorporates local wood, Ronda tiles, ancient doors, and indigenous materials. The tiled kitchen and spacious, well-lit living room, complete with a plasma TV, provide a welcoming ambiance. While it offers seclusion, it remains just a short stroll away from numerous bars, cafes, and restaurants that Benahavís is renowned for. The second villa holds the promise of being transformed into a lovely family residence with some final touches. Both properties benefit from the convenience of being a mere five-minute walk from the town center, ensuring all your daily needs are met just steps from your doorstep.