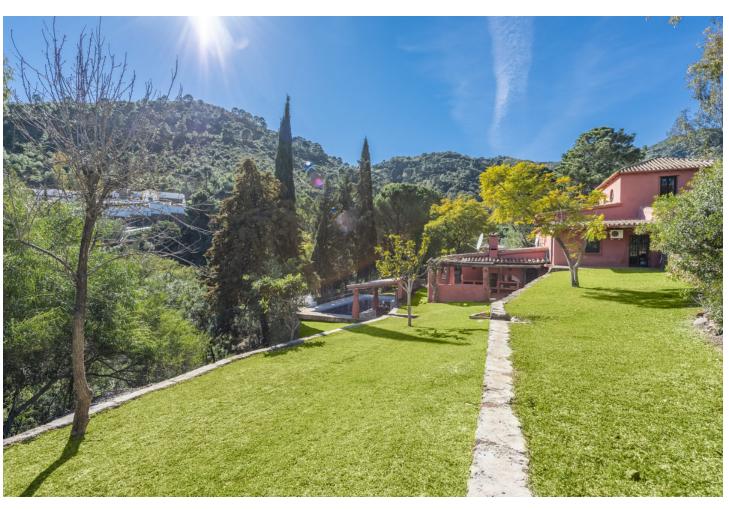

## Sales - House - Benahavís 2.395.000€

Benahavís House

IBI: 1,256 EUR / year Rubbish: 18 EUR / year

5

4.5

552 m2

17051 m2

This expansive 17,051m² parcel of land presents an exceptional development opportunity on the outskirts of the picturesque village of Benahavís. Its prime location, characterized by a single main entrance and exit, ensures privacy and tranquility for any prospective project. Within this generous plot, two villas are nestled. The main villa, boasting 5 bedrooms and 3 bathrooms, offers easy access to the village center on foot. It serves as an idyllic retreat for a tranquil family vacation, affording enchanting views of the village and the Ronda mountains. Crafted in the typical Andalusian style, this house incorporates local wood, Ronda tiles, ancient doors, and indigenous materials. The tiled kitchen and spacious, well-lit living room, complete with a plasma TV, provide a welcoming ambiance. While it offers seclusion, it remains just a short stroll away from numerous bars, cafes, and restaurants that Benahavís is renowned for. The second villa holds the promise of being transformed into a lovely family residence with some final touches. Both properties benefit from the convenience of being a mere five-minute walk from the town center, ensuring all your daily needs are met just steps from your doorstep.