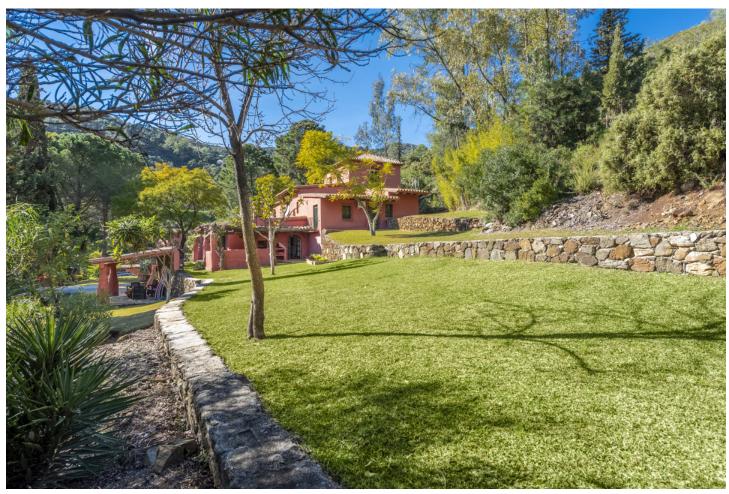

## Sales - House - Benahavís 2.395.000€

Benahavís House

IBI: 1,256 EUR / year Rubbish: 18 EUR / year

5

4.5

552 m2

17051 m2

This expansive 17,051m² parcel of land presents an exceptional development opportunity on the outskirts of the picturesque village of Benahavís. Its prime location, characterized by a single main entrance and exit, ensures privacy and tranquility for any prospective project. Within this generous plot, two villas are nestled. The main villa, boasting 5 bedrooms and 3 bathrooms, offers easy access to the village center on foot. It serves as an idyllic retreat for a tranquil family vacation, affording enchanting views of the village and the Ronda mountains. Crafted in the typical Andalusian style, this house incorporates local wood, Ronda tiles, ancient doors, and indigenous materials. The tiled kitchen and spacious, well-lit living room, complete with a plasma TV, provide a welcoming ambiance. While it offers seclusion, it remains just a short stroll away from numerous bars, cafes, and restaurants that Benahavís is renowned for. The second villa holds the promise of being transformed into a lovely family residence with some final touches. Both properties benefit from the convenience of being a mere five-minute walk from the town center, ensuring all your daily needs are met just steps from your doorstep.