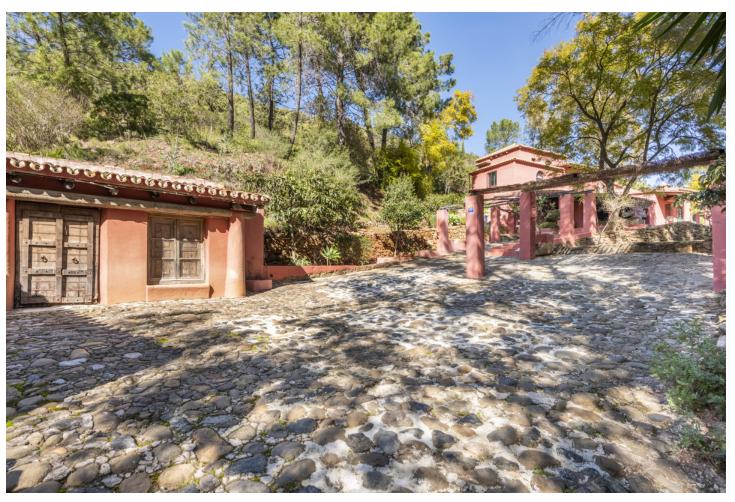

## Sales - House - Benahavís 2.395.000€

Benahavís House

IBI: 1,256 EUR / year Rubbish: 18 EUR / year

5

4.5

552 m2

17051 m2

This expansive 17,051m² parcel of land presents an exceptional development opportunity on the outskirts of the picturesque village of Benahavís. Its prime location, characterized by a single main entrance and exit, ensures privacy and tranquility for any prospective project. Within this generous plot, two villas are nestled. The main villa, boasting 5 bedrooms and 3 bathrooms, offers easy access to the village center on foot. It serves as an idyllic retreat for a tranquil family vacation, affording enchanting views of the village and the Ronda mountains. Crafted in the typical Andalusian style, this house incorporates local wood, Ronda tiles, ancient doors, and indigenous materials. The tiled kitchen and spacious, well-lit living room, complete with a plasma TV, provide a welcoming ambiance. While it offers seclusion, it remains just a short stroll away from numerous bars, cafes, and restaurants that Benahavís is renowned for. The second villa holds the promise of being transformed into a lovely family residence with some final touches. Both properties benefit from the convenience of being a mere five-minute walk from the town center, ensuring all your daily needs are met just steps from your doorstep.