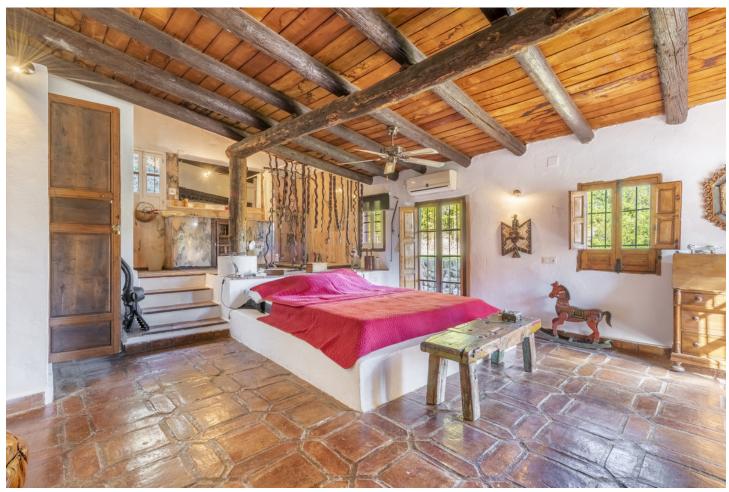

## Sales - House - Benahavís 2.395.000€

Benahavís House

IBI: 1,256 EUR / year Rubbish: 18 EUR / year

5

4.5

552 m2

17051 m2

This expansive 17,051m² parcel of land presents an exceptional development opportunity on the outskirts of the picturesque village of Benahavís. Its prime location, characterized by a single main entrance and exit, ensures privacy and tranquility for any prospective project. Within this generous plot, two villas are nestled. The main villa, boasting 5 bedrooms and 3 bathrooms, offers easy access to the village center on foot. It serves as an idyllic retreat for a tranquil family vacation, affording enchanting views of the village and the Ronda mountains. Crafted in the typical Andalusian style, this house incorporates local wood, Ronda tiles, ancient doors, and indigenous materials. The tiled kitchen and spacious, well-lit living room, complete with a plasma TV, provide a welcoming ambiance. While it offers seclusion, it remains just a short stroll away from numerous bars, cafes, and restaurants that Benahavís is renowned for. The second villa holds the promise of being transformed into a lovely family residence with some final touches. Both properties benefit from the convenience of being a mere five-minute walk from the town center, ensuring all your daily needs are met just steps from your doorstep.