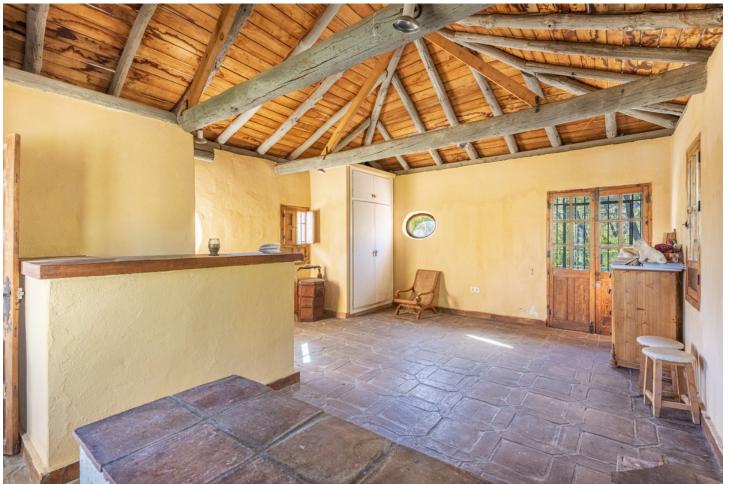

## Sales - House - Benahavís 2.395.000€

Benahavís House

IBI: 1,256 EUR / year Rubbish: 18 EUR / year

5

4.5

552 m2

17051 m2

This expansive 17,051m² parcel of land presents an exceptional development opportunity on the outskirts of the picturesque village of Benahavís. Its prime location, characterized by a single main entrance and exit, ensures privacy and tranquility for any prospective project. Within this generous plot, two villas are nestled. The main villa, boasting 5 bedrooms and 3 bathrooms, offers easy access to the village center on foot. It serves as an idyllic retreat for a tranquil family vacation, affording enchanting views of the village and the Ronda mountains. Crafted in the typical Andalusian style, this house incorporates local wood, Ronda tiles, ancient doors, and indigenous materials. The tiled kitchen and spacious, well-lit living room, complete with a plasma TV, provide a welcoming ambiance. While it offers seclusion, it remains just a short stroll away from numerous bars, cafes, and restaurants that Benahavís is renowned for. The second villa holds the promise of being transformed into a lovely family residence with some final touches. Both properties benefit from the convenience of being a mere five-minute walk from the town center, ensuring all your daily needs are met just steps from your doorstep.