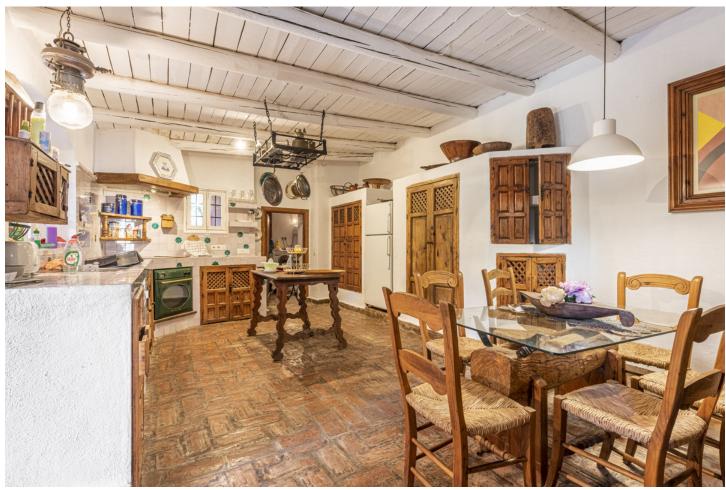

## Sales - House - Benahavís 2.395.000€

Benahavís House

IBI: 1,256 EUR / year Rubbish: 18 EUR / year

5

4.5

552 m2

17051 m2

This expansive 17,051m² parcel of land presents an exceptional development opportunity on the outskirts of the picturesque village of Benahavís. Its prime location, characterized by a single main entrance and exit, ensures privacy and tranquility for any prospective project. Within this generous plot, two villas are nestled. The main villa, boasting 5 bedrooms and 3 bathrooms, offers easy access to the village center on foot. It serves as an idyllic retreat for a tranquil family vacation, affording enchanting views of the village and the Ronda mountains. Crafted in the typical Andalusian style, this house incorporates local wood, Ronda tiles, ancient doors, and indigenous materials. The tiled kitchen and spacious, well-lit living room, complete with a plasma TV, provide a welcoming ambiance. While it offers seclusion, it remains just a short stroll away from numerous bars, cafes, and restaurants that Benahavís is renowned for. The second villa holds the promise of being transformed into a lovely family residence with some final touches. Both properties benefit from the convenience of being a mere five-minute walk from the town center, ensuring all your daily needs are met just steps from your doorstep.