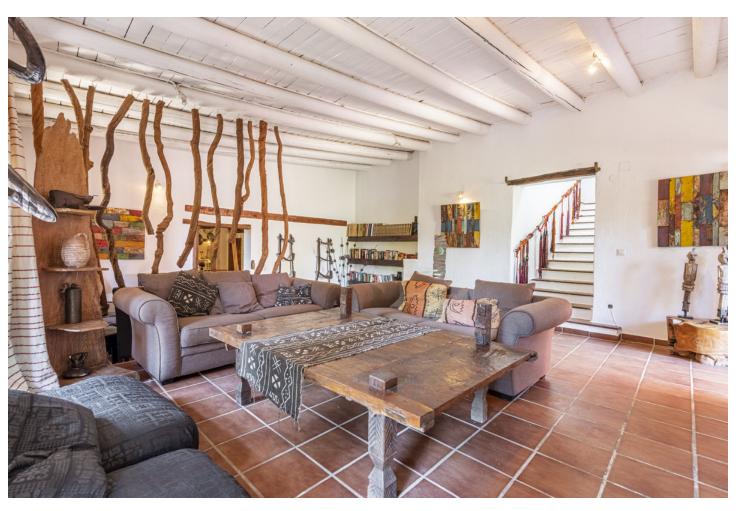

## Sales - House - Benahavís 2.395.000€

Benahavís House

IBI: 1,256 EUR / year Rubbish: 18 EUR / year

5

4.5

552 m2

17051 m2

This expansive 17,051m² parcel of land presents an exceptional development opportunity on the outskirts of the picturesque village of Benahavís. Its prime location, characterized by a single main entrance and exit, ensures privacy and tranquility for any prospective project. Within this generous plot, two villas are nestled. The main villa, boasting 5 bedrooms and 3 bathrooms, offers easy access to the village center on foot. It serves as an idyllic retreat for a tranquil family vacation, affording enchanting views of the village and the Ronda mountains. Crafted in the typical Andalusian style, this house incorporates local wood, Ronda tiles, ancient doors, and indigenous materials. The tiled kitchen and spacious, well-lit living room, complete with a plasma TV, provide a welcoming ambiance. While it offers seclusion, it remains just a short stroll away from numerous bars, cafes, and restaurants that Benahavís is renowned for. The second villa holds the promise of being transformed into a lovely family residence with some final touches. Both properties benefit from the convenience of being a mere five-minute walk from the town center, ensuring all your daily needs are met just steps from your doorstep.