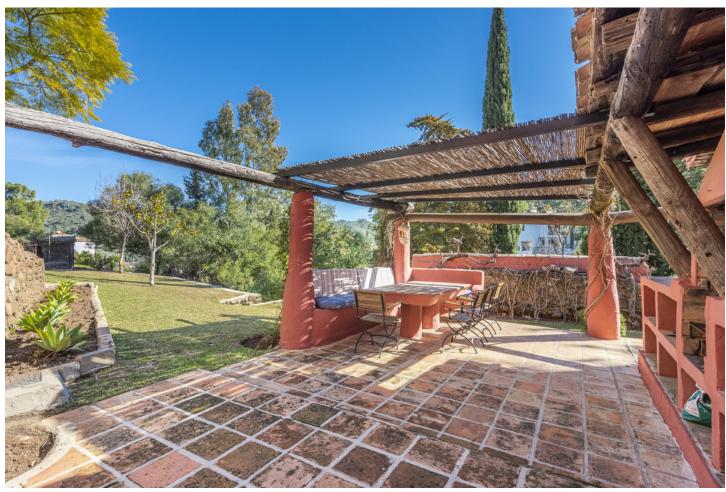

## Sales - House - Benahavís 2.395.000€

Benahavís House

IBI: 1,256 EUR / year Rubbish: 18 EUR / year

5

4.5

552 m2

17051 m2

This expansive 17,051m² parcel of land presents an exceptional development opportunity on the outskirts of the picturesque village of Benahavís. Its prime location, characterized by a single main entrance and exit, ensures privacy and tranquility for any prospective project. Within this generous plot, two villas are nestled. The main villa, boasting 5 bedrooms and 3 bathrooms, offers easy access to the village center on foot. It serves as an idyllic retreat for a tranquil family vacation, affording enchanting views of the village and the Ronda mountains. Crafted in the typical Andalusian style, this house incorporates local wood, Ronda tiles, ancient doors, and indigenous materials. The tiled kitchen and spacious, well-lit living room, complete with a plasma TV, provide a welcoming ambiance. While it offers seclusion, it remains just a short stroll away from numerous bars, cafes, and restaurants that Benahavís is renowned for. The second villa holds the promise of being transformed into a lovely family residence with some final touches. Both properties benefit from the convenience of being a mere five-minute walk from the town center, ensuring all your daily needs are met just steps from your doorstep.