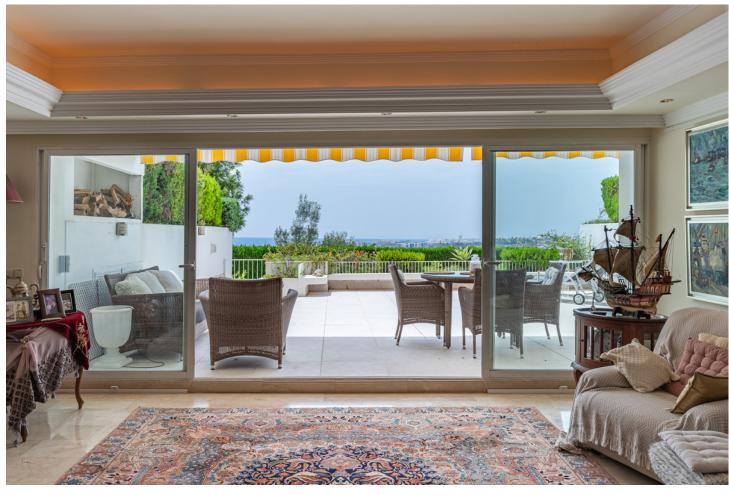

## Sales - Apartment - The Golden Mile 1.285.000€

The Golden Mile Apartment

Community: 5,640 EUR / year IBI: 1,680 EUR / year

3

2

310 m<sup>2</sup>

Immerse yourself in Golden Mile luxury at Terrazas de las Lomas del Marbella Club Imagine waking up to panoramic sea views on your expansive south-facing terrace, all within the exclusive gated community of Terrazas de las Lomas del Marbella Club. This stunning 3-bedroom ground floor apartment offers the perfect blend of luxury and comfort. Step inside to a spacious and inviting living area featuring a cozy wood-burning fireplace. Imagine relaxing in the warmth on chilly evenings, or opening the doors to your terrace and embracing the Mediterranean sunshine. A fully equipped kitchen with high-end appliances (Miele & Samsung) caters to your culinary needs, leading to a separate dining room for elegant soirées. Each of the three bedrooms is designed for comfort, with the master boasting direct terrace access, ample wardrobes, and an en-suite bathroom. Immaculate marble floors flow throughout the apartment, complemented by modern conveniences like electric shutters, awnings, air conditioning, and double-glazed windows. Enjoy the gated community's lush gardens, refreshing pool, 24/7 security, and even a fitness room and playground. Immerse yourself in the resort-style living, all within walking distance of the Golden Mile's vibrant offerings. This is more than just an apartment; it's a gateway to an extraordinary lifestyle. Don't miss this unique opportunity to call Terrazas de las Lomas del Marbella Club your home.