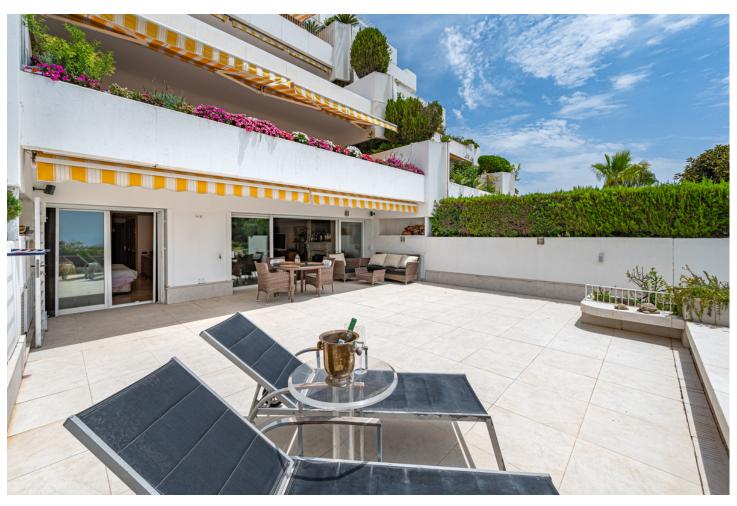

## Sales - Apartment - The Golden Mile 1.285.000€

The Golden Mile Apartment

Community: 5,640 EUR / year IBI: 1,680 EUR / year

3

2

310 m<sup>2</sup>

Immerse yourself in Golden Mile luxury at Terrazas de las Lomas del Marbella Club Imagine waking up to panoramic sea views on your expansive south-facing terrace, all within the exclusive gated community of Terrazas de las Lomas del Marbella Club. This stunning 3-bedroom ground floor apartment offers the perfect blend of luxury and comfort. Step inside to a spacious and inviting living area featuring a cozy wood-burning fireplace. Imagine relaxing in the warmth on chilly evenings, or opening the doors to your terrace and embracing the Mediterranean sunshine. A fully equipped kitchen with high-end appliances (Miele & Samsung) caters to your culinary needs, leading to a separate dining room for elegant soirées. Each of the three bedrooms is designed for comfort, with the master boasting direct terrace access, ample wardrobes, and an en-suite bathroom. Immaculate marble floors flow throughout the apartment, complemented by modern conveniences like electric shutters, awnings, air conditioning, and double-glazed windows. Enjoy the gated community's lush gardens, refreshing pool, 24/7 security, and even a fitness room and playground. Immerse yourself in the resort-style living, all within walking distance of the Golden Mile's vibrant offerings. This is more than just an apartment; it's a gateway to an extraordinary lifestyle. Don't miss this unique opportunity to call Terrazas de las Lomas del Marbella Club your home.