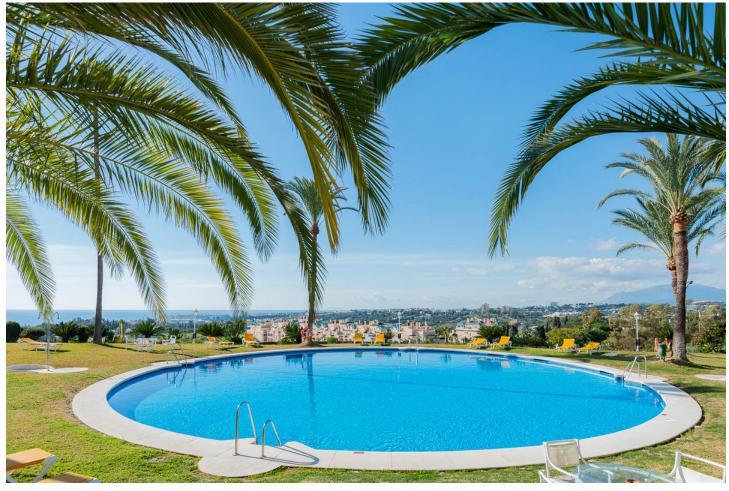

## Sales - Apartment - The Golden Mile 1.285.000€

The Golden Mile Apartment

Community: 5,640 EUR / year IBI: 1,680 EUR / year

3

2

310 m<sup>2</sup>

Immerse yourself in Golden Mile luxury at Terrazas de las Lomas del Marbella Club Imagine waking up to panoramic sea views on your expansive south-facing terrace, all within the exclusive gated community of Terrazas de las Lomas del Marbella Club. This stunning 3-bedroom ground floor apartment offers the perfect blend of luxury and comfort. Step inside to a spacious and inviting living area featuring a cozy wood-burning fireplace. Imagine relaxing in the warmth on chilly evenings, or opening the doors to your terrace and embracing the Mediterranean sunshine. A fully equipped kitchen with high-end appliances (Miele & Samsung) caters to your culinary needs, leading to a separate dining room for elegant soirées. Each of the three bedrooms is designed for comfort, with the master boasting direct terrace access, ample wardrobes, and an en-suite bathroom. Immaculate marble floors flow throughout the apartment, complemented by modern conveniences like electric shutters, awnings, air conditioning, and double-glazed windows. Enjoy the gated community's lush gardens, refreshing pool, 24/7 security, and even a fitness room and playground. Immerse yourself in the resort-style living, all within walking distance of the Golden Mile's vibrant offerings. This is more than just an apartment; it's a gateway to an extraordinary lifestyle. Don't miss this unique opportunity to call Terrazas de las Lomas del Marbella Club your home.