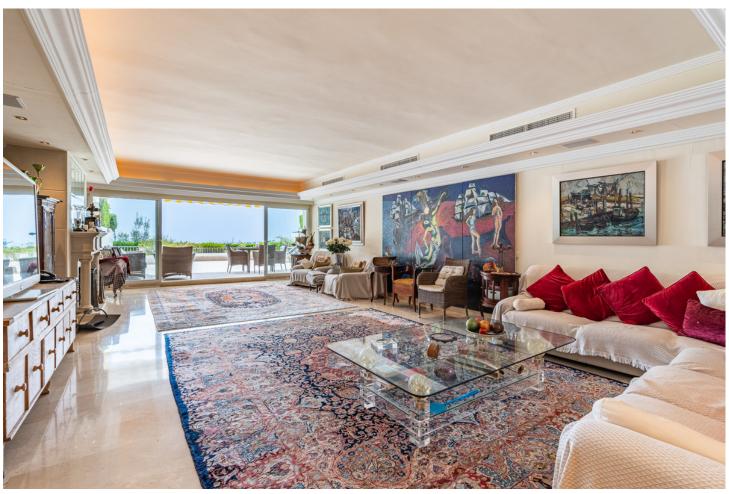

## Sales - Apartment - The Golden Mile 1.285.000€

The Golden Mile Apartment

Community: 5,640 EUR / year IBI: 1,680 EUR / year

3

2

310 m<sup>2</sup>

Immerse yourself in Golden Mile luxury at Terrazas de las Lomas del Marbella Club Imagine waking up to panoramic sea views on your expansive south-facing terrace, all within the exclusive gated community of Terrazas de las Lomas del Marbella Club. This stunning 3-bedroom ground floor apartment offers the perfect blend of luxury and comfort. Step inside to a spacious and inviting living area featuring a cozy wood-burning fireplace. Imagine relaxing in the warmth on chilly evenings, or opening the doors to your terrace and embracing the Mediterranean sunshine. A fully equipped kitchen with high-end appliances (Miele & Samsung) caters to your culinary needs, leading to a separate dining room for elegant soirées. Each of the three bedrooms is designed for comfort, with the master boasting direct terrace access, ample wardrobes, and an en-suite bathroom. Immaculate marble floors flow throughout the apartment, complemented by modern conveniences like electric shutters, awnings, air conditioning, and double-glazed windows. Enjoy the gated community's lush gardens, refreshing pool, 24/7 security, and even a fitness room and playground. Immerse yourself in the resort-style living, all within walking distance of the Golden Mile's vibrant offerings. This is more than just an apartment; it's a gateway to an extraordinary lifestyle. Don't miss this unique opportunity to call Terrazas de las Lomas del Marbella Club your home.