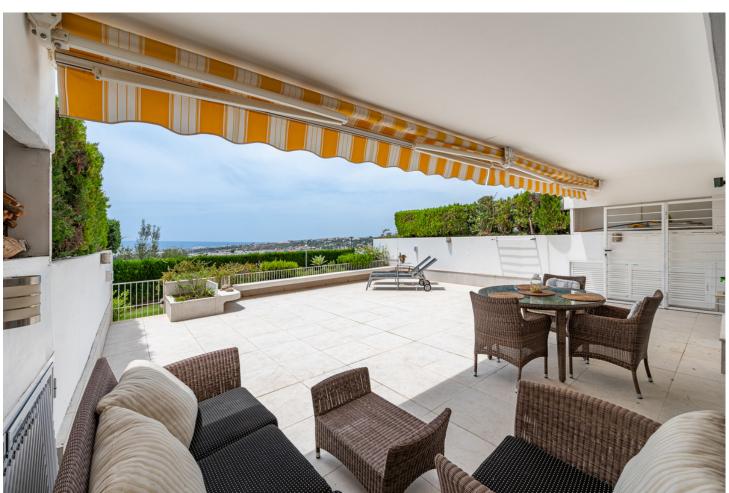

## Sales - Apartment - The Golden Mile 1.285.000€

The Golden Mile Apartment

Community: 5,640 EUR / year IBI: 1,680 EUR / year

3

2

310 m<sup>2</sup>

Immerse yourself in Golden Mile luxury at Terrazas de las Lomas del Marbella Club Imagine waking up to panoramic sea views on your expansive south-facing terrace, all within the exclusive gated community of Terrazas de las Lomas del Marbella Club. This stunning 3-bedroom ground floor apartment offers the perfect blend of luxury and comfort. Step inside to a spacious and inviting living area featuring a cozy wood-burning fireplace. Imagine relaxing in the warmth on chilly evenings, or opening the doors to your terrace and embracing the Mediterranean sunshine. A fully equipped kitchen with high-end appliances (Miele & Samsung) caters to your culinary needs, leading to a separate dining room for elegant soirées. Each of the three bedrooms is designed for comfort, with the master boasting direct terrace access, ample wardrobes, and an en-suite bathroom. Immaculate marble floors flow throughout the apartment, complemented by modern conveniences like electric shutters, awnings, air conditioning, and double-glazed windows. Enjoy the gated community's lush gardens, refreshing pool, 24/7 security, and even a fitness room and playground. Immerse yourself in the resort-style living, all within walking distance of the Golden Mile's vibrant offerings. This is more than just an apartment; it's a gateway to an extraordinary lifestyle. Don't miss this unique opportunity to call Terrazas de las Lomas del Marbella Club your home.