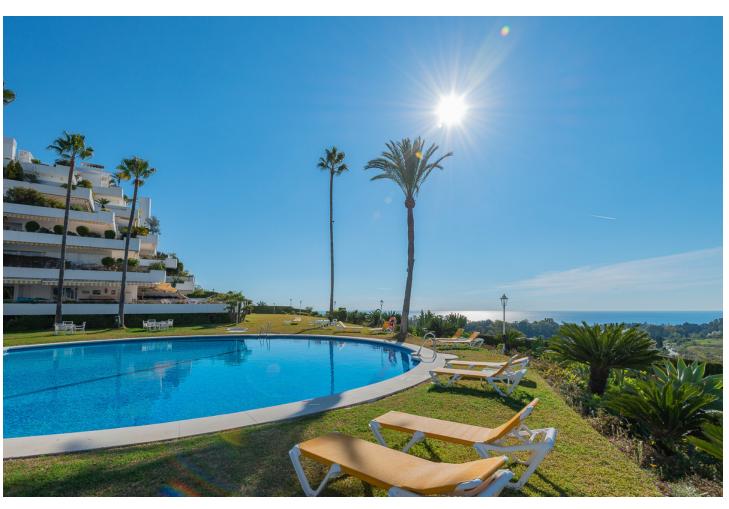

## Sales - Apartment - The Golden Mile 1.285.000€

The Golden Mile Apartment

Community: 5,640 EUR / year IBI: 1,680 EUR / year

3

2

310 m<sup>2</sup>

Immerse yourself in Golden Mile luxury at Terrazas de las Lomas del Marbella Club Imagine waking up to panoramic sea views on your expansive south-facing terrace, all within the exclusive gated community of Terrazas de las Lomas del Marbella Club. This stunning 3-bedroom ground floor apartment offers the perfect blend of luxury and comfort. Step inside to a spacious and inviting living area featuring a cozy wood-burning fireplace. Imagine relaxing in the warmth on chilly evenings, or opening the doors to your terrace and embracing the Mediterranean sunshine. A fully equipped kitchen with high-end appliances (Miele & Samsung) caters to your culinary needs, leading to a separate dining room for elegant soirées. Each of the three bedrooms is designed for comfort, with the master boasting direct terrace access, ample wardrobes, and an en-suite bathroom. Immaculate marble floors flow throughout the apartment, complemented by modern conveniences like electric shutters, awnings, air conditioning, and double-glazed windows. Enjoy the gated community's lush gardens, refreshing pool, 24/7 security, and even a fitness room and playground. Immerse yourself in the resort-style living, all within walking distance of the Golden Mile's vibrant offerings. This is more than just an apartment; it's a gateway to an extraordinary lifestyle. Don't miss this unique opportunity to call Terrazas de las Lomas del Marbella Club your home.