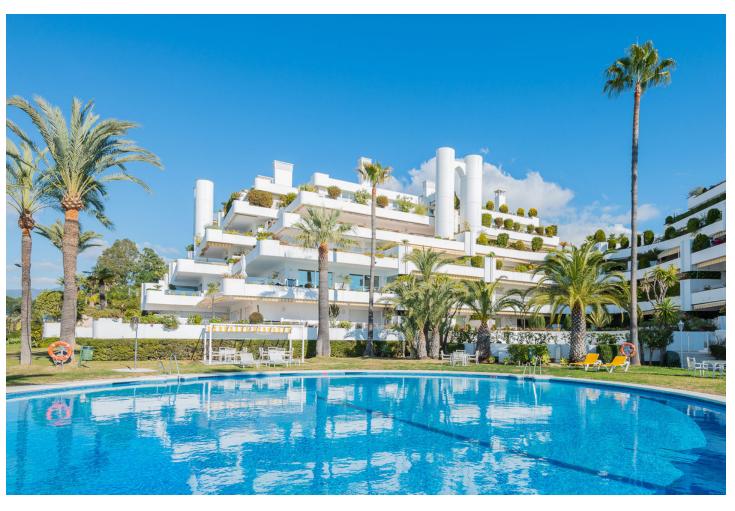

## Sales - Apartment - The Golden Mile 1.285.000€

The Golden Mile Apartment

Community: 5,640 EUR / year IBI: 1,680 EUR / year

3

2

310 m<sup>2</sup>

Immerse yourself in Golden Mile luxury at Terrazas de las Lomas del Marbella Club Imagine waking up to panoramic sea views on your expansive south-facing terrace, all within the exclusive gated community of Terrazas de las Lomas del Marbella Club. This stunning 3-bedroom ground floor apartment offers the perfect blend of luxury and comfort. Step inside to a spacious and inviting living area featuring a cozy wood-burning fireplace. Imagine relaxing in the warmth on chilly evenings, or opening the doors to your terrace and embracing the Mediterranean sunshine. A fully equipped kitchen with high-end appliances (Miele & Samsung) caters to your culinary needs, leading to a separate dining room for elegant soirées. Each of the three bedrooms is designed for comfort, with the master boasting direct terrace access, ample wardrobes, and an en-suite bathroom. Immaculate marble floors flow throughout the apartment, complemented by modern conveniences like electric shutters, awnings, air conditioning, and double-glazed windows. Enjoy the gated community's lush gardens, refreshing pool, 24/7 security, and even a fitness room and playground. Immerse yourself in the resort-style living, all within walking distance of the Golden Mile's vibrant offerings. This is more than just an apartment; it's a gateway to an extraordinary lifestyle. Don't miss this unique opportunity to call Terrazas de las Lomas del Marbella Club your home.