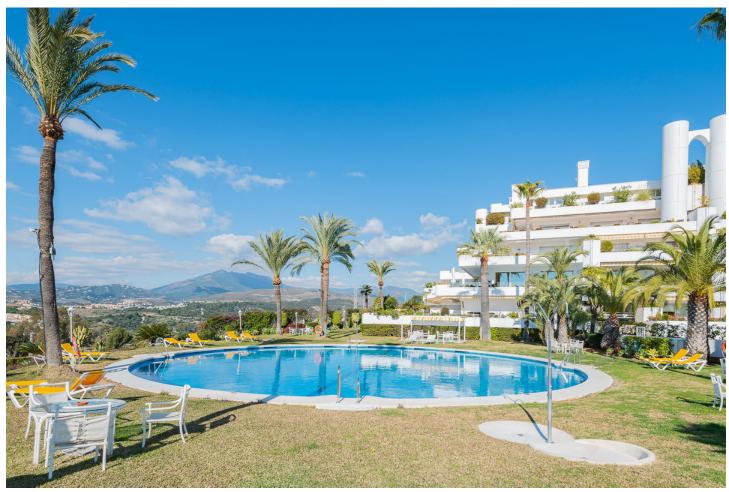

## Sales - Apartment - The Golden Mile 1.285.000€

The Golden Mile Apartment

Community: 5,640 EUR / year IBI: 1,680 EUR / year

3

2

310 m<sup>2</sup>

Immerse yourself in Golden Mile luxury at Terrazas de las Lomas del Marbella Club Imagine waking up to panoramic sea views on your expansive south-facing terrace, all within the exclusive gated community of Terrazas de las Lomas del Marbella Club. This stunning 3-bedroom ground floor apartment offers the perfect blend of luxury and comfort. Step inside to a spacious and inviting living area featuring a cozy wood-burning fireplace. Imagine relaxing in the warmth on chilly evenings, or opening the doors to your terrace and embracing the Mediterranean sunshine. A fully equipped kitchen with high-end appliances (Miele & Samsung) caters to your culinary needs, leading to a separate dining room for elegant soirées. Each of the three bedrooms is designed for comfort, with the master boasting direct terrace access, ample wardrobes, and an en-suite bathroom. Immaculate marble floors flow throughout the apartment, complemented by modern conveniences like electric shutters, awnings, air conditioning, and double-glazed windows. Enjoy the gated community's lush gardens, refreshing pool, 24/7 security, and even a fitness room and playground. Immerse yourself in the resort-style living, all within walking distance of the Golden Mile's vibrant offerings. This is more than just an apartment; it's a gateway to an extraordinary lifestyle. Don't miss this unique opportunity to call Terrazas de las Lomas del Marbella Club your home.