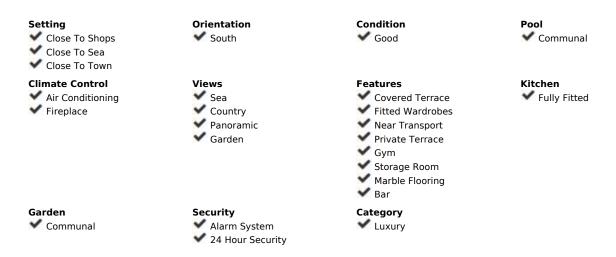

## Sales - Apartment - The Golden Mile 1.285.000€

The Golden Mile Apartment

Community: 5,640 EUR / year IBI: 1,680 EUR / year

3

2

310 m<sup>2</sup>

Immerse yourself in Golden Mile luxury at Terrazas de las Lomas del Marbella Club Imagine waking up to panoramic sea views on your expansive south-facing terrace, all within the exclusive gated community of Terrazas de las Lomas del Marbella Club. This stunning 3-bedroom ground floor apartment offers the perfect blend of luxury and comfort. Step inside to a spacious and inviting living area featuring a cozy wood-burning fireplace. Imagine relaxing in the warmth on chilly evenings, or opening the doors to your terrace and embracing the Mediterranean sunshine. A fully equipped kitchen with high-end appliances (Miele & Samsung) caters to your culinary needs, leading to a separate dining room for elegant soirées. Each of the three bedrooms is designed for comfort, with the master boasting direct terrace access, ample wardrobes, and an en-suite bathroom. Immaculate marble floors flow throughout the apartment, complemented by modern conveniences like electric shutters, awnings, air conditioning, and double-glazed windows. Enjoy the gated community's lush gardens, refreshing pool, 24/7 security, and even a fitness room and playground. Immerse yourself in the resort-style living, all within walking distance of the Golden Mile's vibrant offerings. This is more than just an apartment; it's a gateway to an extraordinary lifestyle. Don't miss this unique opportunity to call Terrazas de las Lomas del Marbella Club your home.