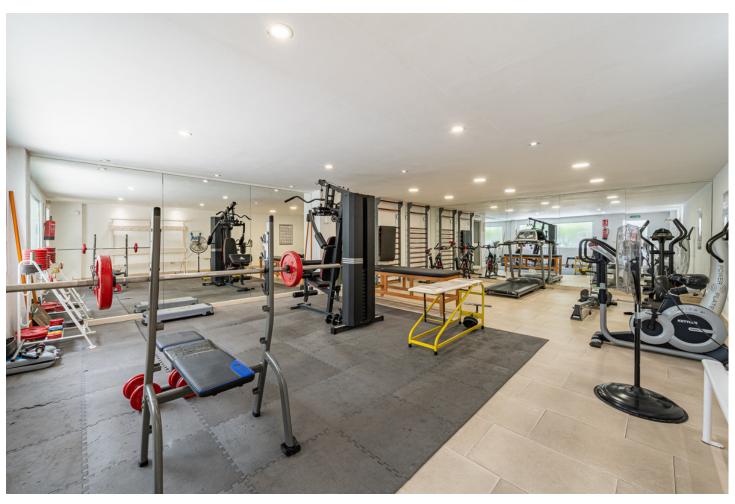

## Sales - Apartment - The Golden Mile 1.285.000€

The Golden Mile Apartment

Community: 5,640 EUR / year IBI: 1,680 EUR / year

3

2

310 m<sup>2</sup>

Immerse yourself in Golden Mile luxury at Terrazas de las Lomas del Marbella Club Imagine waking up to panoramic sea views on your expansive south-facing terrace, all within the exclusive gated community of Terrazas de las Lomas del Marbella Club. This stunning 3-bedroom ground floor apartment offers the perfect blend of luxury and comfort. Step inside to a spacious and inviting living area featuring a cozy wood-burning fireplace. Imagine relaxing in the warmth on chilly evenings, or opening the doors to your terrace and embracing the Mediterranean sunshine. A fully equipped kitchen with high-end appliances (Miele & Samsung) caters to your culinary needs, leading to a separate dining room for elegant soirées. Each of the three bedrooms is designed for comfort, with the master boasting direct terrace access, ample wardrobes, and an en-suite bathroom. Immaculate marble floors flow throughout the apartment, complemented by modern conveniences like electric shutters, awnings, air conditioning, and double-glazed windows. Enjoy the gated community's lush gardens, refreshing pool, 24/7 security, and even a fitness room and playground. Immerse yourself in the resort-style living, all within walking distance of the Golden Mile's vibrant offerings. This is more than just an apartment; it's a gateway to an extraordinary lifestyle. Don't miss this unique opportunity to call Terrazas de las Lomas del Marbella Club your home.