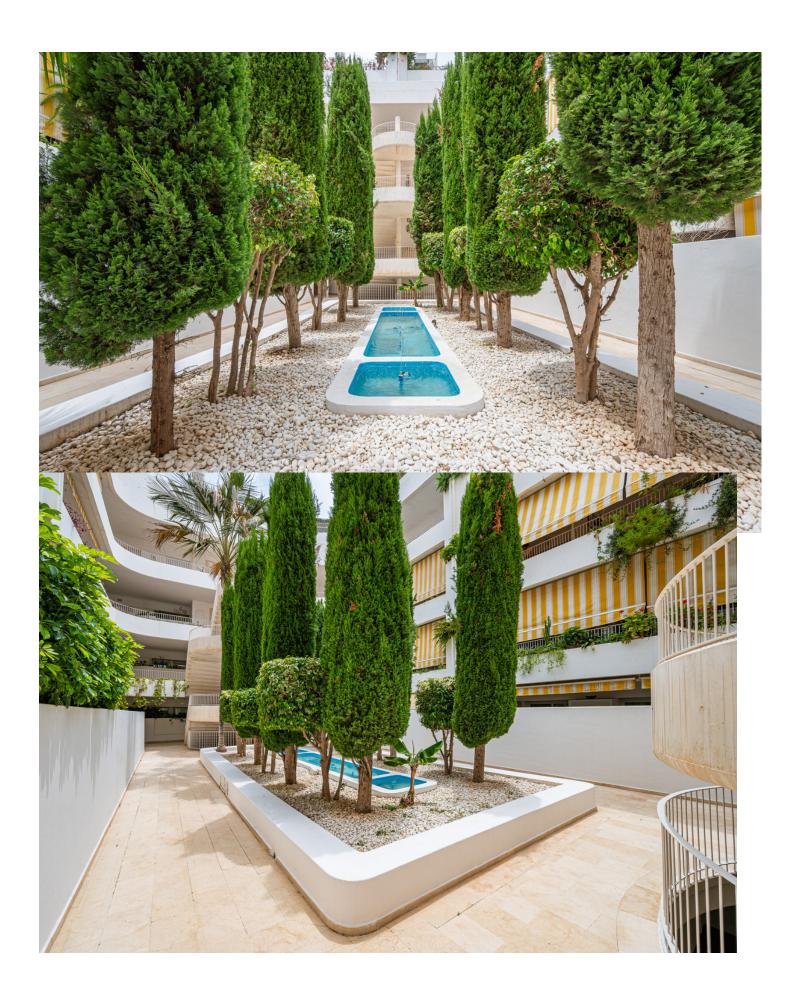

## Sales - Apartment - The Golden Mile 1.285.000€

The Golden Mile Apartment

Community: 5,640 EUR / year IBI: 1,680 EUR / year

3

2

310 m<sup>2</sup>

Immerse yourself in Golden Mile luxury at Terrazas de las Lomas del Marbella Club Imagine waking up to panoramic sea views on your expansive south-facing terrace, all within the exclusive gated community of Terrazas de las Lomas del Marbella Club. This stunning 3-bedroom ground floor apartment offers the perfect blend of luxury and comfort. Step inside to a spacious and inviting living area featuring a cozy wood-burning fireplace. Imagine relaxing in the warmth on chilly evenings, or opening the doors to your terrace and embracing the Mediterranean sunshine. A fully equipped kitchen with high-end appliances (Miele & Samsung) caters to your culinary needs, leading to a separate dining room for elegant soirées. Each of the three bedrooms is designed for comfort, with the master boasting direct terrace access, ample wardrobes, and an en-suite bathroom. Immaculate marble floors flow throughout the apartment, complemented by modern conveniences like electric shutters, awnings, air conditioning, and double-glazed windows. Enjoy the gated community's lush gardens, refreshing pool, 24/7 security, and even a fitness room and playground. Immerse yourself in the resort-style living, all within walking distance of the Golden Mile's vibrant offerings. This is more than just an apartment; it's a gateway to an extraordinary lifestyle. Don't miss this unique opportunity to call Terrazas de las Lomas del Marbella Club your home.