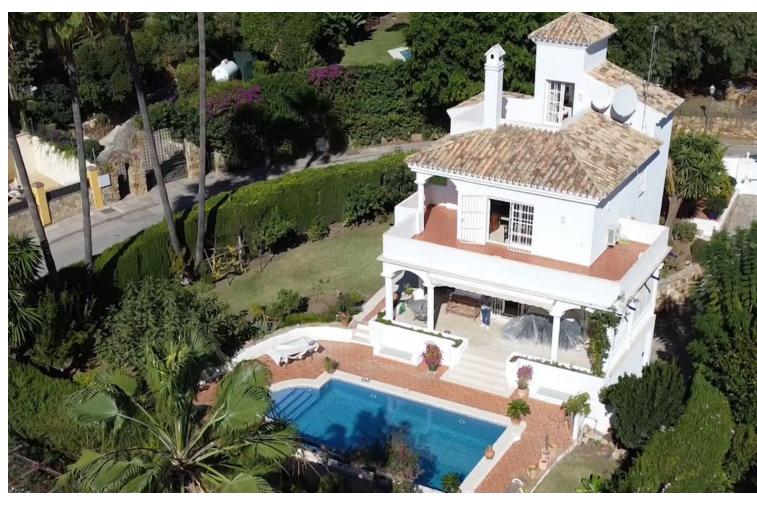

## Sales - House - Estepona 950.000€

Estepona House

Luxury

3

3

280 m2

1030 m2

Welcome to this wonderful house, very well located in the Nueva Atalaya neighborhood, close to restaurants, shops, and all necessary services, as well as easy access to Benahavis, Marbella and Estepona. This beautiful house has views of the sea and the pool, in addition to having a unique and differentiated style, with a large living room facing the pool and green area. This Villa has enormous modernization potential to make it even more cozy for its future owner. Detached Villa, New Golden Mile, Costa del Sol. 3 Bedrooms, 3 Bathrooms, Built 395 m², Garden/Plot 842 m². Setting: Town, Commercial Area, Close To Golf, Close To Shops, Close To Town. Orientation: North, South. Condition: Good. Pool: Private. Climate Control: Air Conditioning, Pre Installed A/C. Views: Sea, Mountain, Garden. Features: Covered Terrace, Private Terrace, Solarium, WiFi, Storage Room. Furniture: Fully Furnished. Kitchen: Fully Fitted. Garden: Private. Parking: Underground, Garage, Covered. Utilities: Electricity, Drinkable Water. Category: Investment, Luxury.