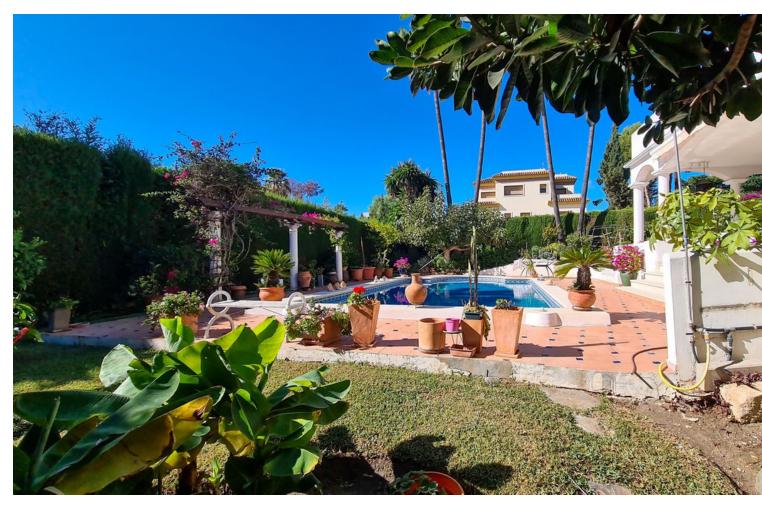

## Sales - House - Estepona 950.000€

Estepona House

Luxury

3

3

280 m2

1030 m2

Welcome to this wonderful house, very well located in the Nueva Atalaya neighborhood, close to restaurants, shops, and all necessary services, as well as easy access to Benahavis, Marbella and Estepona. This beautiful house has views of the sea and the pool, in addition to having a unique and differentiated style, with a large living room facing the pool and green area. This Villa has enormous modernization potential to make it even more cozy for its future owner. Detached Villa, New Golden Mile, Costa del Sol. 3 Bedrooms, 3 Bathrooms, Built 395 m², Garden/Plot 842 m². Setting: Town, Commercial Area, Close To Golf, Close To Shops, Close To Town. Orientation: North, South. Condition: Good. Pool: Private. Climate Control: Air Conditioning, Pre Installed A/C. Views: Sea, Mountain, Garden. Features: Covered Terrace, Private Terrace, Solarium, WiFi, Storage Room. Furniture: Fully Furnished. Kitchen: Fully Fitted. Garden: Private. Parking: Underground, Garage, Covered. Utilities: Electricity, Drinkable Water. Category: Investment, Luxury.