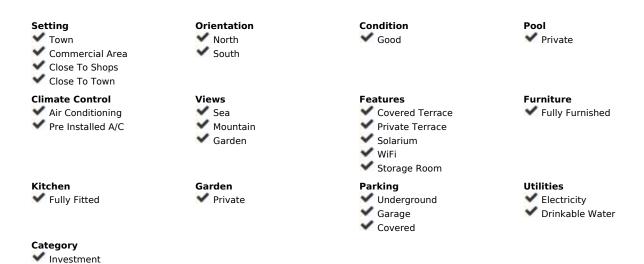

## Sales - House - Estepona 950.000€

Estepona House

Luxury

3

3

280 m2

1030 m2

Welcome to this wonderful house, very well located in the Nueva Atalaya neighborhood, close to restaurants, shops, and all necessary services, as well as easy access to Benahavis, Marbella and Estepona. This beautiful house has views of the sea and the pool, in addition to having a unique and differentiated style, with a large living room facing the pool and green area. This Villa has enormous modernization potential to make it even more cozy for its future owner. Detached Villa, New Golden Mile, Costa del Sol. 3 Bedrooms, 3 Bathrooms, Built 395 m², Garden/Plot 842 m². Setting: Town, Commercial Area, Close To Golf, Close To Shops, Close To Town. Orientation: North, South. Condition: Good. Pool: Private. Climate Control: Air Conditioning, Pre Installed A/C. Views: Sea, Mountain, Garden. Features: Covered Terrace, Private Terrace, Solarium, WiFi, Storage Room. Furniture: Fully Furnished. Kitchen: Fully Fitted. Garden: Private. Parking: Underground, Garage, Covered. Utilities: Electricity, Drinkable Water. Category: Investment, Luxury.