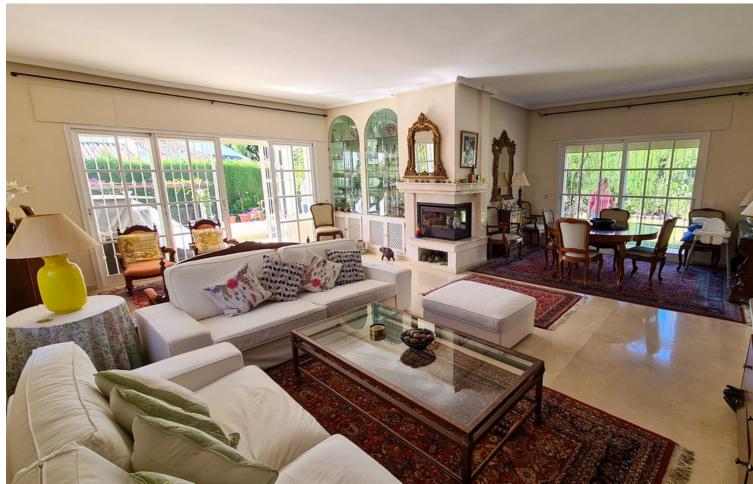

## Sales - House - Estepona 950.000€

Estepona House

Luxury

3

3

280 m2

1030 m2

Welcome to this wonderful house, very well located in the Nueva Atalaya neighborhood, close to restaurants, shops, and all necessary services, as well as easy access to Benahavis, Marbella and Estepona. This beautiful house has views of the sea and the pool, in addition to having a unique and differentiated style, with a large living room facing the pool and green area. This Villa has enormous modernization potential to make it even more cozy for its future owner. Detached Villa, New Golden Mile, Costa del Sol. 3 Bedrooms, 3 Bathrooms, Built 395 m², Garden/Plot 842 m². Setting: Town, Commercial Area, Close To Golf, Close To Shops, Close To Town. Orientation: North, South. Condition: Good. Pool: Private. Climate Control: Air Conditioning, Pre Installed A/C. Views: Sea, Mountain, Garden. Features: Covered Terrace, Private Terrace, Solarium, WiFi, Storage Room. Furniture: Fully Furnished. Kitchen: Fully Fitted. Garden: Private. Parking: Underground, Garage, Covered. Utilities: Electricity, Drinkable Water. Category: Investment, Luxury.