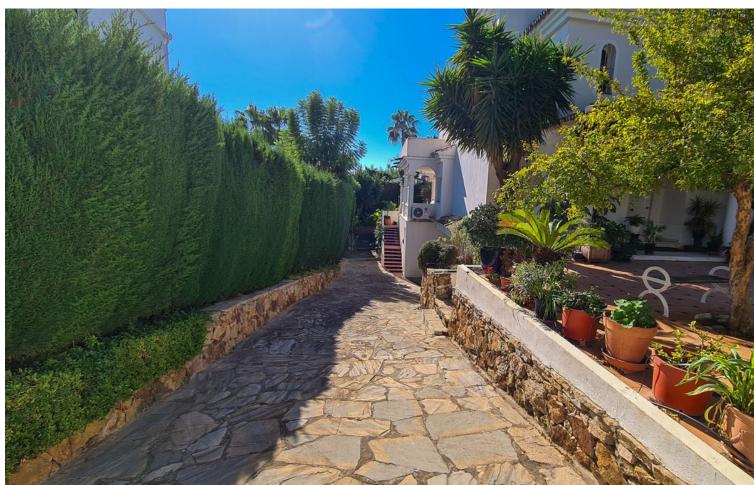

## Sales - House - Estepona 950.000€

Estepona House

Luxury

3

3

280 m2

1030 m2

Welcome to this wonderful house, very well located in the Nueva Atalaya neighborhood, close to restaurants, shops, and all necessary services, as well as easy access to Benahavis, Marbella and Estepona. This beautiful house has views of the sea and the pool, in addition to having a unique and differentiated style, with a large living room facing the pool and green area. This Villa has enormous modernization potential to make it even more cozy for its future owner. Detached Villa, New Golden Mile, Costa del Sol. 3 Bedrooms, 3 Bathrooms, Built 395 m², Garden/Plot 842 m². Setting: Town, Commercial Area, Close To Golf, Close To Shops, Close To Town. Orientation: North, South. Condition: Good. Pool: Private. Climate Control: Air Conditioning, Pre Installed A/C. Views: Sea, Mountain, Garden. Features: Covered Terrace, Private Terrace, Solarium, WiFi, Storage Room. Furniture: Fully Furnished. Kitchen: Fully Fitted. Garden: Private. Parking: Underground, Garage, Covered. Utilities: Electricity, Drinkable Water. Category: Investment, Luxury.