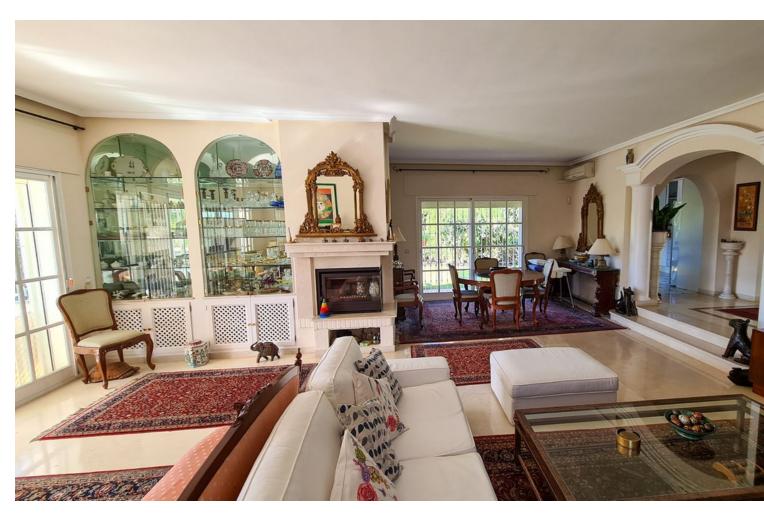

## Sales - House - Estepona 950.000€

Estepona House

Luxury

3

3

280 m2

1030 m2

Welcome to this wonderful house, very well located in the Nueva Atalaya neighborhood, close to restaurants, shops, and all necessary services, as well as easy access to Benahavis, Marbella and Estepona. This beautiful house has views of the sea and the pool, in addition to having a unique and differentiated style, with a large living room facing the pool and green area. This Villa has enormous modernization potential to make it even more cozy for its future owner. Detached Villa, New Golden Mile, Costa del Sol. 3 Bedrooms, 3 Bathrooms, Built 395 m², Garden/Plot 842 m². Setting: Town, Commercial Area, Close To Golf, Close To Shops, Close To Town. Orientation: North, South. Condition: Good. Pool: Private. Climate Control: Air Conditioning, Pre Installed A/C. Views: Sea, Mountain, Garden. Features: Covered Terrace, Private Terrace, Solarium, WiFi, Storage Room. Furniture: Fully Furnished. Kitchen: Fully Fitted. Garden: Private. Parking: Underground, Garage, Covered. Utilities: Electricity, Drinkable Water. Category: Investment, Luxury.