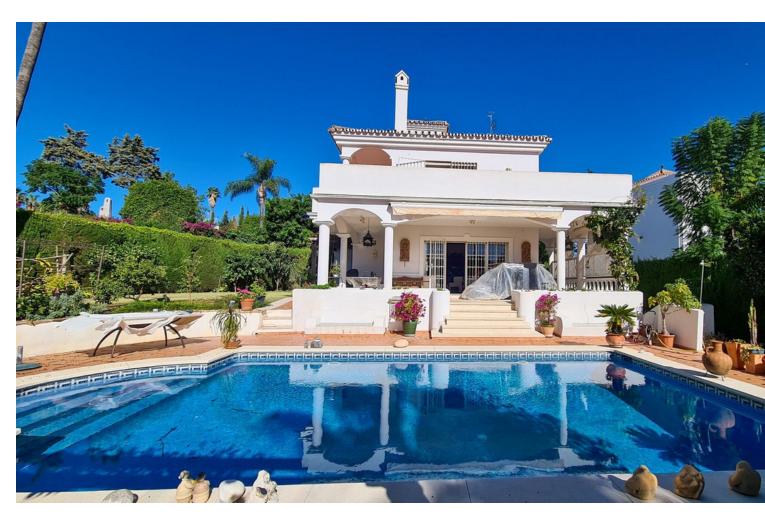

## Sales - House - Estepona 950.000€

Estepona House

Luxury

3

3

280 m2

1030 m2

Welcome to this wonderful house, very well located in the Nueva Atalaya neighborhood, close to restaurants, shops, and all necessary services, as well as easy access to Benahavis, Marbella and Estepona. This beautiful house has views of the sea and the pool, in addition to having a unique and differentiated style, with a large living room facing the pool and green area. This Villa has enormous modernization potential to make it even more cozy for its future owner. Detached Villa, New Golden Mile, Costa del Sol. 3 Bedrooms, 3 Bathrooms, Built 395 m², Garden/Plot 842 m². Setting: Town, Commercial Area, Close To Golf, Close To Shops, Close To Town. Orientation: North, South. Condition: Good. Pool: Private. Climate Control: Air Conditioning, Pre Installed A/C. Views: Sea, Mountain, Garden. Features: Covered Terrace, Private Terrace, Solarium, WiFi, Storage Room. Furniture: Fully Furnished. Kitchen: Fully Fitted. Garden: Private. Parking: Underground, Garage, Covered. Utilities: Electricity, Drinkable Water. Category: Investment, Luxury.