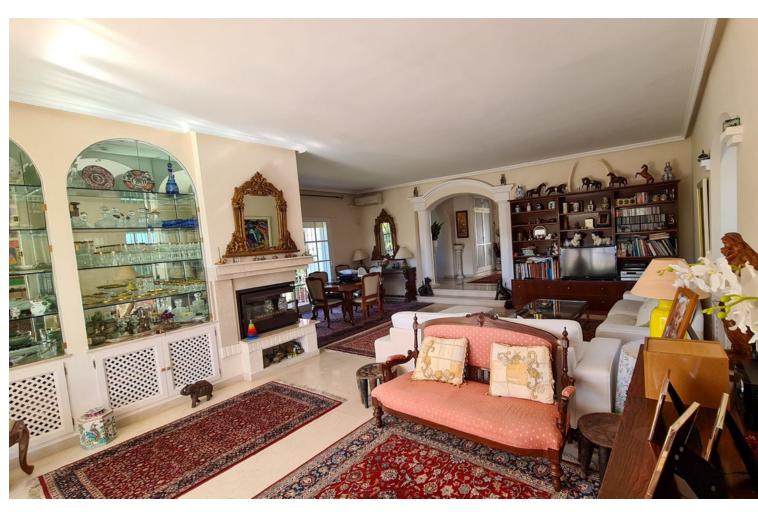

## Sales - House - Estepona 950.000€

Estepona House

Luxury

3

3

280 m2

1030 m2

Welcome to this wonderful house, very well located in the Nueva Atalaya neighborhood, close to restaurants, shops, and all necessary services, as well as easy access to Benahavis, Marbella and Estepona. This beautiful house has views of the sea and the pool, in addition to having a unique and differentiated style, with a large living room facing the pool and green area. This Villa has enormous modernization potential to make it even more cozy for its future owner. Detached Villa, New Golden Mile, Costa del Sol. 3 Bedrooms, 3 Bathrooms, Built 395 m², Garden/Plot 842 m². Setting: Town, Commercial Area, Close To Golf, Close To Shops, Close To Town. Orientation: North, South. Condition: Good. Pool: Private. Climate Control: Air Conditioning, Pre Installed A/C. Views: Sea, Mountain, Garden. Features: Covered Terrace, Private Terrace, Solarium, WiFi, Storage Room. Furniture: Fully Furnished. Kitchen: Fully Fitted. Garden: Private. Parking: Underground, Garage, Covered. Utilities: Electricity, Drinkable Water. Category: Investment, Luxury.