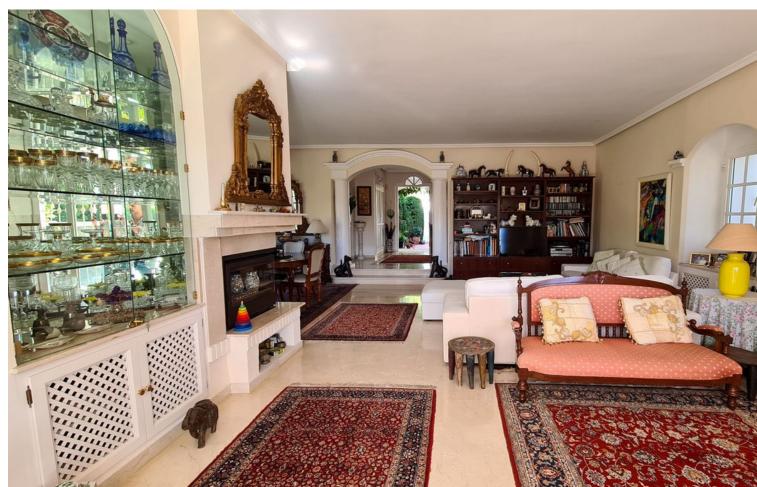

## Sales - House - Estepona 950.000€

Estepona House

Luxury

3

3

280 m2

1030 m2

Welcome to this wonderful house, very well located in the Nueva Atalaya neighborhood, close to restaurants, shops, and all necessary services, as well as easy access to Benahavis, Marbella and Estepona. This beautiful house has views of the sea and the pool, in addition to having a unique and differentiated style, with a large living room facing the pool and green area. This Villa has enormous modernization potential to make it even more cozy for its future owner. Detached Villa, New Golden Mile, Costa del Sol. 3 Bedrooms, 3 Bathrooms, Built 395 m², Garden/Plot 842 m². Setting: Town, Commercial Area, Close To Golf, Close To Shops, Close To Town. Orientation: North, South. Condition: Good. Pool: Private. Climate Control: Air Conditioning, Pre Installed A/C. Views: Sea, Mountain, Garden. Features: Covered Terrace, Private Terrace, Solarium, WiFi, Storage Room. Furniture: Fully Furnished. Kitchen: Fully Fitted. Garden: Private. Parking: Underground, Garage, Covered. Utilities: Electricity, Drinkable Water. Category: Investment, Luxury.