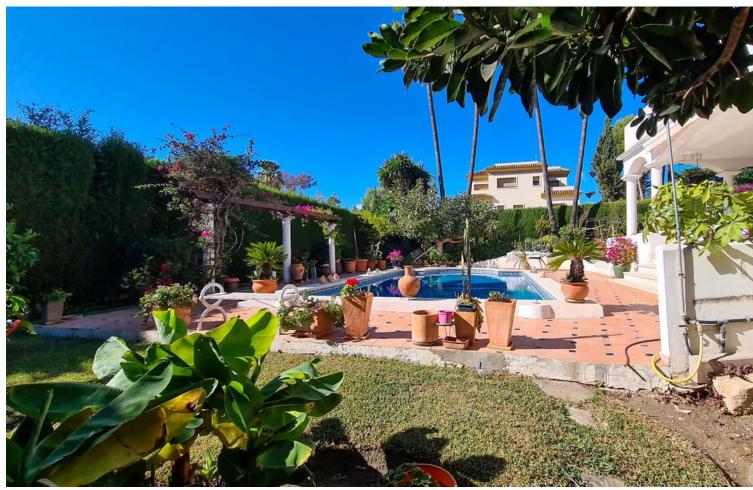

## Sales - House - Estepona 950.000€

Estepona House

Luxury

3

3

280 m2

1030 m2

Welcome to this wonderful house, very well located in the Nueva Atalaya neighborhood, close to restaurants, shops, and all necessary services, as well as easy access to Benahavis, Marbella and Estepona. This beautiful house has views of the sea and the pool, in addition to having a unique and differentiated style, with a large living room facing the pool and green area. This Villa has enormous modernization potential to make it even more cozy for its future owner. Detached Villa, New Golden Mile, Costa del Sol. 3 Bedrooms, 3 Bathrooms, Built 395 m², Garden/Plot 842 m². Setting: Town, Commercial Area, Close To Golf, Close To Shops, Close To Town. Orientation: North, South. Condition: Good. Pool: Private. Climate Control: Air Conditioning, Pre Installed A/C. Views: Sea, Mountain, Garden. Features: Covered Terrace, Private Terrace, Solarium, WiFi, Storage Room. Furniture: Fully Furnished. Kitchen: Fully Fitted. Garden: Private. Parking: Underground, Garage, Covered. Utilities: Electricity, Drinkable Water. Category: Investment, Luxury.