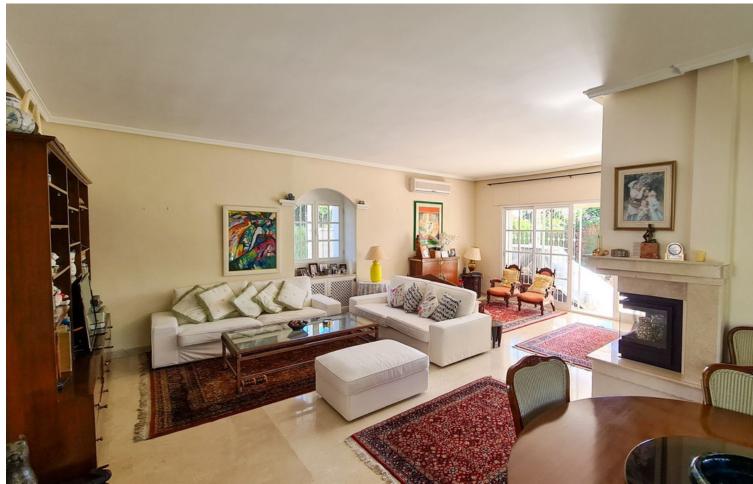

## Sales - House - Estepona 950.000€

Estepona House

Luxury

3

3

280 m2

1030 m2

Welcome to this wonderful house, very well located in the Nueva Atalaya neighborhood, close to restaurants, shops, and all necessary services, as well as easy access to Benahavis, Marbella and Estepona. This beautiful house has views of the sea and the pool, in addition to having a unique and differentiated style, with a large living room facing the pool and green area. This Villa has enormous modernization potential to make it even more cozy for its future owner. Detached Villa, New Golden Mile, Costa del Sol. 3 Bedrooms, 3 Bathrooms, Built 395 m², Garden/Plot 842 m². Setting: Town, Commercial Area, Close To Golf, Close To Shops, Close To Town. Orientation: North, South. Condition: Good. Pool: Private. Climate Control: Air Conditioning, Pre Installed A/C. Views: Sea, Mountain, Garden. Features: Covered Terrace, Private Terrace, Solarium, WiFi, Storage Room. Furniture: Fully Furnished. Kitchen: Fully Fitted. Garden: Private. Parking: Underground, Garage, Covered. Utilities: Electricity, Drinkable Water. Category: Investment, Luxury.