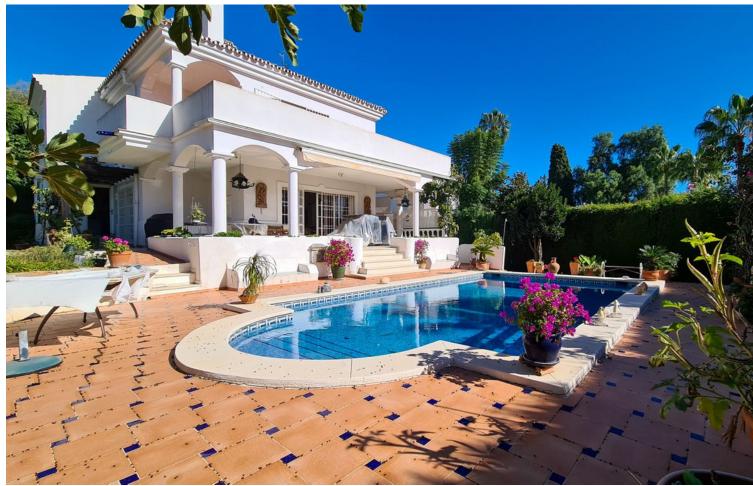

## Sales - House - Estepona 950.000€

Estepona House

Luxury

3

3

280 m2

1030 m2

Welcome to this wonderful house, very well located in the Nueva Atalaya neighborhood, close to restaurants, shops, and all necessary services, as well as easy access to Benahavis, Marbella and Estepona. This beautiful house has views of the sea and the pool, in addition to having a unique and differentiated style, with a large living room facing the pool and green area. This Villa has enormous modernization potential to make it even more cozy for its future owner. Detached Villa, New Golden Mile, Costa del Sol. 3 Bedrooms, 3 Bathrooms, Built 395 m², Garden/Plot 842 m². Setting: Town, Commercial Area, Close To Golf, Close To Shops, Close To Town. Orientation: North, South. Condition: Good. Pool: Private. Climate Control: Air Conditioning, Pre Installed A/C. Views: Sea, Mountain, Garden. Features: Covered Terrace, Private Terrace, Solarium, WiFi, Storage Room. Furniture: Fully Furnished. Kitchen: Fully Fitted. Garden: Private. Parking: Underground, Garage, Covered. Utilities: Electricity, Drinkable Water. Category: Investment, Luxury.