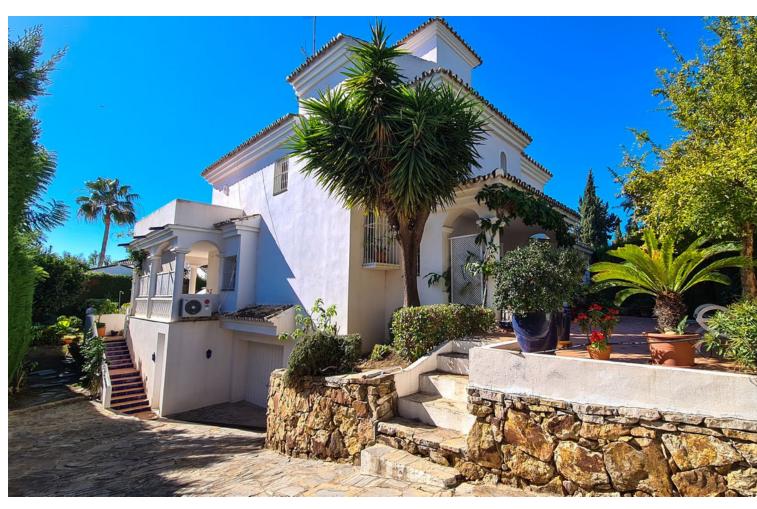

## Sales - House - Estepona 950.000€

Estepona House

Luxury

3

3

280 m2

1030 m2

Welcome to this wonderful house, very well located in the Nueva Atalaya neighborhood, close to restaurants, shops, and all necessary services, as well as easy access to Benahavis, Marbella and Estepona. This beautiful house has views of the sea and the pool, in addition to having a unique and differentiated style, with a large living room facing the pool and green area. This Villa has enormous modernization potential to make it even more cozy for its future owner. Detached Villa, New Golden Mile, Costa del Sol. 3 Bedrooms, 3 Bathrooms, Built 395 m², Garden/Plot 842 m². Setting: Town, Commercial Area, Close To Golf, Close To Shops, Close To Town. Orientation: North, South. Condition: Good. Pool: Private. Climate Control: Air Conditioning, Pre Installed A/C. Views: Sea, Mountain, Garden. Features: Covered Terrace, Private Terrace, Solarium, WiFi, Storage Room. Furniture: Fully Furnished. Kitchen: Fully Fitted. Garden: Private. Parking: Underground, Garage, Covered. Utilities: Electricity, Drinkable Water. Category: Investment, Luxury.