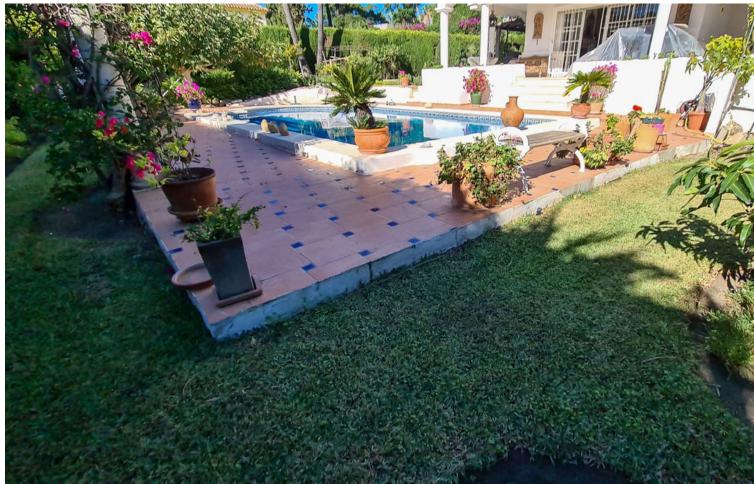

## Sales - House - Estepona 950.000€

Estepona House

Luxury

3

3

280 m2

1030 m2

Welcome to this wonderful house, very well located in the Nueva Atalaya neighborhood, close to restaurants, shops, and all necessary services, as well as easy access to Benahavis, Marbella and Estepona. This beautiful house has views of the sea and the pool, in addition to having a unique and differentiated style, with a large living room facing the pool and green area. This Villa has enormous modernization potential to make it even more cozy for its future owner. Detached Villa, New Golden Mile, Costa del Sol. 3 Bedrooms, 3 Bathrooms, Built 395 m², Garden/Plot 842 m². Setting: Town, Commercial Area, Close To Golf, Close To Shops, Close To Town. Orientation: North, South. Condition: Good. Pool: Private. Climate Control: Air Conditioning, Pre Installed A/C. Views: Sea, Mountain, Garden. Features: Covered Terrace, Private Terrace, Solarium, WiFi, Storage Room. Furniture: Fully Furnished. Kitchen: Fully Fitted. Garden: Private. Parking: Underground, Garage, Covered. Utilities: Electricity, Drinkable Water. Category: Investment, Luxury.