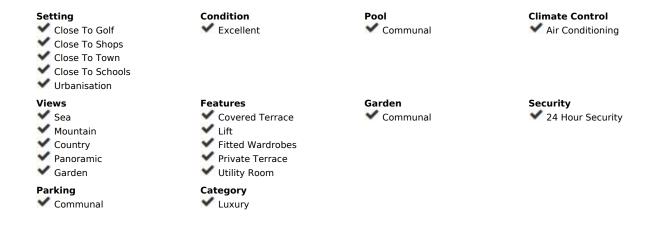

## Sales - Apartment - Benahavís 1.295.000€

Benahavís Apartment

Community: 6,000 EUR / year

2

2

122 m2

The View is a highly esteemed gated community that offers breathtaking panoramic views extending from the picturesque hills of Benahavís to the stunning Mediterranean Sea and beyond. Its location is conveniently just a tenminute drive from San Pedro and a fifteen-minute drive to the vibrant center of Puerto Banús. As the proud owner of this exclusive penthouse, you will enjoy the benefits of 24-hour security, a dedicated concierge service, and a wellness center complete with a spa, state-of-the-art fitness facility, and both indoor and outdoor pools. The meticulously designed tropical gardens create a lush oasis within this sophisticated setting. This home has been thoughtfully crafted to maximize natural light and features exquisite materials throughout. The spacious open-plan living and dining area seamlessly blend with the kitchen, which is equipped with top-of-the-line Miele appliances. The master bedroom, with its access to a terrace, offers a serene retreat, while an additional guest room, a practical guest toilet, and a dedicated space for a washing machine and tumble dryer provide convenience. Each room grants access to the expansive terrace, which offers a truly panoramic view. To enhance comfort, the penthouse includes customizable climate control with both cooling and heating functions, as well as water-based underfloor heating with different zones. Additionally, two private parking spaces and a storage room are provided, with one parking space equipped with electric car charging capabilities. This exceptional penthouse epitomizes a superior standard of living. Welcome to your new dream home!