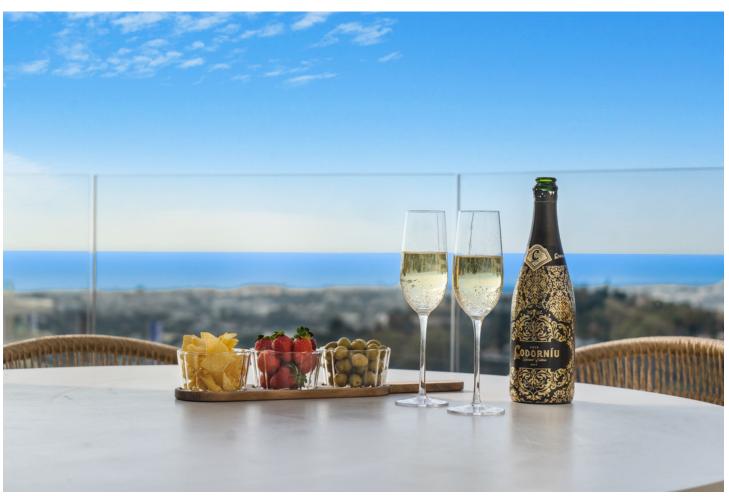

## Sales - Apartment - Benahavís 1.295.000€

Benahavís Apartment

Community: 6,000 EUR / year

2

2

122 m2

The View is a highly esteemed gated community that offers breathtaking panoramic views extending from the picturesque hills of Benahavís to the stunning Mediterranean Sea and beyond. Its location is conveniently just a tenminute drive from San Pedro and a fifteen-minute drive to the vibrant center of Puerto Banús. As the proud owner of this exclusive penthouse, you will enjoy the benefits of 24-hour security, a dedicated concierge service, and a wellness center complete with a spa, state-of-the-art fitness facility, and both indoor and outdoor pools. The meticulously designed tropical gardens create a lush oasis within this sophisticated setting. This home has been thoughtfully crafted to maximize natural light and features exquisite materials throughout. The spacious open-plan living and dining area seamlessly blend with the kitchen, which is equipped with top-of-the-line Miele appliances. The master bedroom, with its access to a terrace, offers a serene retreat, while an additional guest room, a practical guest toilet, and a dedicated space for a washing machine and tumble dryer provide convenience. Each room grants access to the expansive terrace, which offers a truly panoramic view. To enhance comfort, the penthouse includes customizable climate control with both cooling and heating functions, as well as water-based underfloor heating with different zones. Additionally, two private parking spaces and a storage room are provided, with one parking space equipped with electric car charging capabilities. This exceptional penthouse epitomizes a superior standard of living. Welcome to your new dream home!