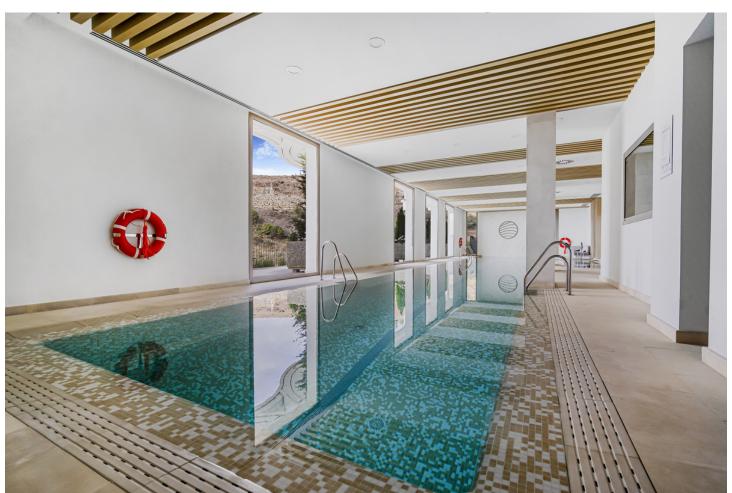

## Sales - Apartment - Benahavís 1.295.000€

Benahavís Apartment

Community: 6,000 EUR / year

2

2

122 m2

The View is a highly esteemed gated community that offers breathtaking panoramic views extending from the picturesque hills of Benahavís to the stunning Mediterranean Sea and beyond. Its location is conveniently just a tenminute drive from San Pedro and a fifteen-minute drive to the vibrant center of Puerto Banús. As the proud owner of this exclusive penthouse, you will enjoy the benefits of 24-hour security, a dedicated concierge service, and a wellness center complete with a spa, state-of-the-art fitness facility, and both indoor and outdoor pools. The meticulously designed tropical gardens create a lush oasis within this sophisticated setting. This home has been thoughtfully crafted to maximize natural light and features exquisite materials throughout. The spacious open-plan living and dining area seamlessly blend with the kitchen, which is equipped with top-of-the-line Miele appliances. The master bedroom, with its access to a terrace, offers a serene retreat, while an additional guest room, a practical guest toilet, and a dedicated space for a washing machine and tumble dryer provide convenience. Each room grants access to the expansive terrace, which offers a truly panoramic view. To enhance comfort, the penthouse includes customizable climate control with both cooling and heating functions, as well as water-based underfloor heating with different zones. Additionally, two private parking spaces and a storage room are provided, with one parking space equipped with electric car charging capabilities. This exceptional penthouse epitomizes a superior standard of living. Welcome to your new dream home!