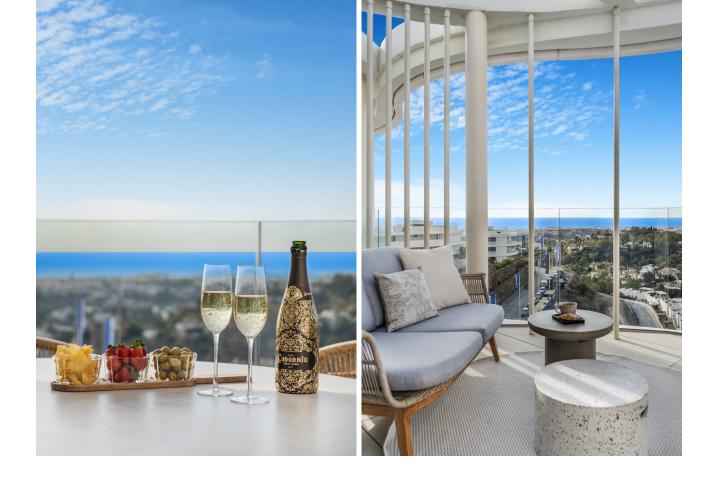

## Sales - Apartment - Benahavís 1.295.000€

Benahavís Apartment

Community: 6,000 EUR / year

2

2

122 m2

The View is a highly esteemed gated community that offers breathtaking panoramic views extending from the picturesque hills of Benahavís to the stunning Mediterranean Sea and beyond. Its location is conveniently just a tenminute drive from San Pedro and a fifteen-minute drive to the vibrant center of Puerto Banús. As the proud owner of this exclusive penthouse, you will enjoy the benefits of 24-hour security, a dedicated concierge service, and a wellness center complete with a spa, state-of-the-art fitness facility, and both indoor and outdoor pools. The meticulously designed tropical gardens create a lush oasis within this sophisticated setting. This home has been thoughtfully crafted to maximize natural light and features exquisite materials throughout. The spacious open-plan living and dining area seamlessly blend with the kitchen, which is equipped with top-of-the-line Miele appliances. The master bedroom, with its access to a terrace, offers a serene retreat, while an additional guest room, a practical guest toilet, and a dedicated space for a washing machine and tumble dryer provide convenience. Each room grants access to the expansive terrace, which offers a truly panoramic view. To enhance comfort, the penthouse includes customizable climate control with both cooling and heating functions, as well as water-based underfloor heating with different zones. Additionally, two private parking spaces and a storage room are provided, with one parking space equipped with electric car charging capabilities. This exceptional penthouse epitomizes a superior standard of living. Welcome to your new dream home!