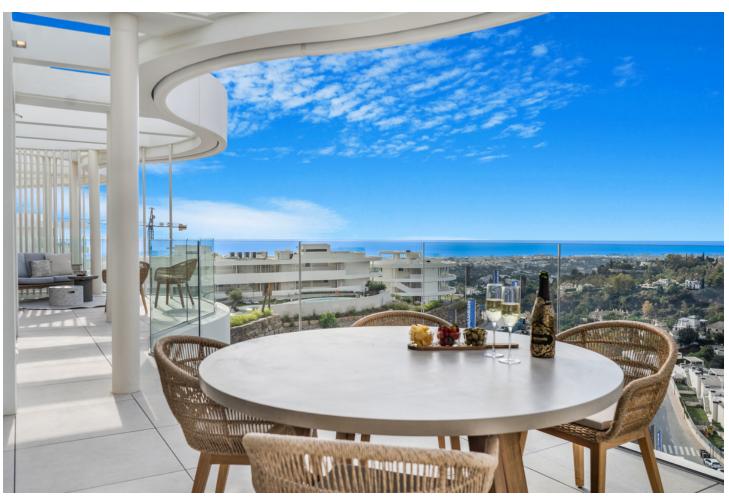

## Sales - Apartment - Benahavís 1.295.000€

Benahavís Apartment

Community: 6,000 EUR / year

2

2

122 m2

The View is a highly esteemed gated community that offers breathtaking panoramic views extending from the picturesque hills of Benahavís to the stunning Mediterranean Sea and beyond. Its location is conveniently just a tenminute drive from San Pedro and a fifteen-minute drive to the vibrant center of Puerto Banús. As the proud owner of this exclusive penthouse, you will enjoy the benefits of 24-hour security, a dedicated concierge service, and a wellness center complete with a spa, state-of-the-art fitness facility, and both indoor and outdoor pools. The meticulously designed tropical gardens create a lush oasis within this sophisticated setting. This home has been thoughtfully crafted to maximize natural light and features exquisite materials throughout. The spacious open-plan living and dining area seamlessly blend with the kitchen, which is equipped with top-of-the-line Miele appliances. The master bedroom, with its access to a terrace, offers a serene retreat, while an additional guest room, a practical guest toilet, and a dedicated space for a washing machine and tumble dryer provide convenience. Each room grants access to the expansive terrace, which offers a truly panoramic view. To enhance comfort, the penthouse includes customizable climate control with both cooling and heating functions, as well as water-based underfloor heating with different zones. Additionally, two private parking spaces and a storage room are provided, with one parking space equipped with electric car charging capabilities. This exceptional penthouse epitomizes a superior standard of living. Welcome to your new dream home!