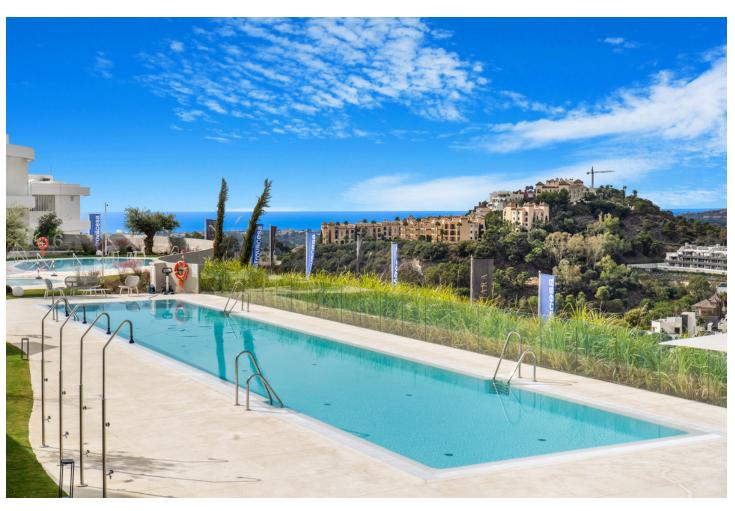

## Sales - Apartment - Benahavís 1.295.000€

Benahavís Apartment

Community: 6,000 EUR / year

2

2

122 m2

The View is a highly esteemed gated community that offers breathtaking panoramic views extending from the picturesque hills of Benahavís to the stunning Mediterranean Sea and beyond. Its location is conveniently just a tenminute drive from San Pedro and a fifteen-minute drive to the vibrant center of Puerto Banús. As the proud owner of this exclusive penthouse, you will enjoy the benefits of 24-hour security, a dedicated concierge service, and a wellness center complete with a spa, state-of-the-art fitness facility, and both indoor and outdoor pools. The meticulously designed tropical gardens create a lush oasis within this sophisticated setting. This home has been thoughtfully crafted to maximize natural light and features exquisite materials throughout. The spacious open-plan living and dining area seamlessly blend with the kitchen, which is equipped with top-of-the-line Miele appliances. The master bedroom, with its access to a terrace, offers a serene retreat, while an additional guest room, a practical guest toilet, and a dedicated space for a washing machine and tumble dryer provide convenience. Each room grants access to the expansive terrace, which offers a truly panoramic view. To enhance comfort, the penthouse includes customizable climate control with both cooling and heating functions, as well as water-based underfloor heating with different zones. Additionally, two private parking spaces and a storage room are provided, with one parking space equipped with electric car charging capabilities. This exceptional penthouse epitomizes a superior standard of living. Welcome to your new dream home!