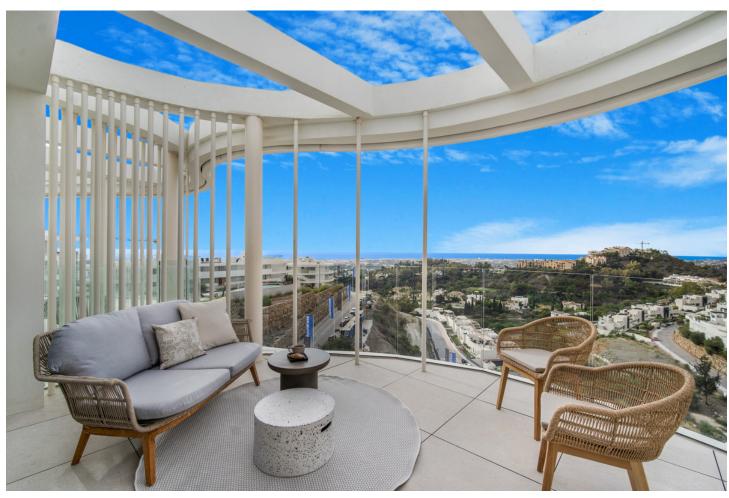

## Sales - Apartment - Benahavís 1.295.000€

Benahavís Apartment

Community: 6,000 EUR / year

2

2

122 m2

The View is a highly esteemed gated community that offers breathtaking panoramic views extending from the picturesque hills of Benahavís to the stunning Mediterranean Sea and beyond. Its location is conveniently just a tenminute drive from San Pedro and a fifteen-minute drive to the vibrant center of Puerto Banús. As the proud owner of this exclusive penthouse, you will enjoy the benefits of 24-hour security, a dedicated concierge service, and a wellness center complete with a spa, state-of-the-art fitness facility, and both indoor and outdoor pools. The meticulously designed tropical gardens create a lush oasis within this sophisticated setting. This home has been thoughtfully crafted to maximize natural light and features exquisite materials throughout. The spacious open-plan living and dining area seamlessly blend with the kitchen, which is equipped with top-of-the-line Miele appliances. The master bedroom, with its access to a terrace, offers a serene retreat, while an additional guest room, a practical guest toilet, and a dedicated space for a washing machine and tumble dryer provide convenience. Each room grants access to the expansive terrace, which offers a truly panoramic view. To enhance comfort, the penthouse includes customizable climate control with both cooling and heating functions, as well as water-based underfloor heating with different zones. Additionally, two private parking spaces and a storage room are provided, with one parking space equipped with electric car charging capabilities. This exceptional penthouse epitomizes a superior standard of living. Welcome to your new dream home!