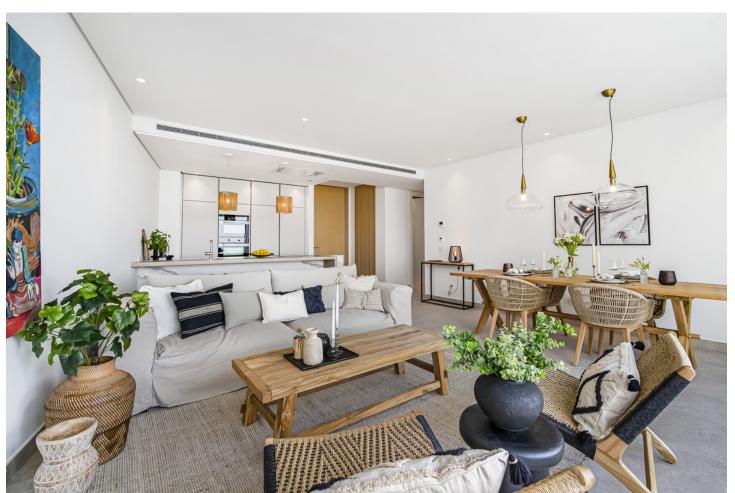

## Sales - Apartment - Benahavís 1.295.000€

Benahavís Apartment

Community: 6,000 EUR / year

2

2

122 m2

The View is a highly esteemed gated community that offers breathtaking panoramic views extending from the picturesque hills of Benahavís to the stunning Mediterranean Sea and beyond. Its location is conveniently just a tenminute drive from San Pedro and a fifteen-minute drive to the vibrant center of Puerto Banús. As the proud owner of this exclusive penthouse, you will enjoy the benefits of 24-hour security, a dedicated concierge service, and a wellness center complete with a spa, state-of-the-art fitness facility, and both indoor and outdoor pools. The meticulously designed tropical gardens create a lush oasis within this sophisticated setting. This home has been thoughtfully crafted to maximize natural light and features exquisite materials throughout. The spacious open-plan living and dining area seamlessly blend with the kitchen, which is equipped with top-of-the-line Miele appliances. The master bedroom, with its access to a terrace, offers a serene retreat, while an additional guest room, a practical guest toilet, and a dedicated space for a washing machine and tumble dryer provide convenience. Each room grants access to the expansive terrace, which offers a truly panoramic view. To enhance comfort, the penthouse includes customizable climate control with both cooling and heating functions, as well as water-based underfloor heating with different zones. Additionally, two private parking spaces and a storage room are provided, with one parking space equipped with electric car charging capabilities. This exceptional penthouse epitomizes a superior standard of living. Welcome to your new dream home!