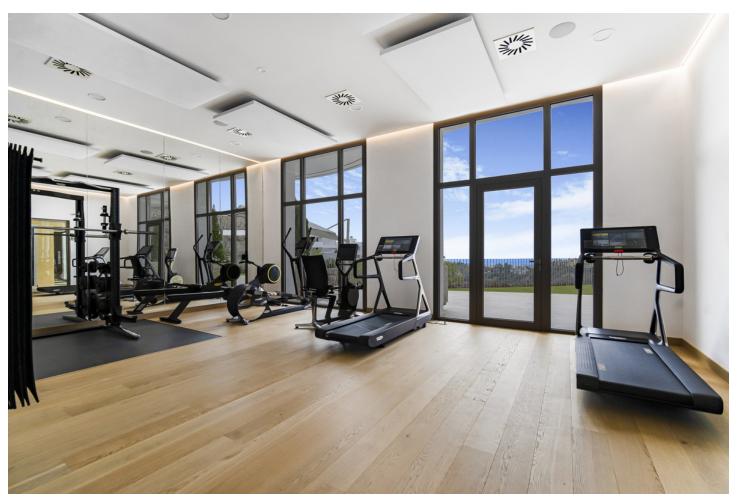

## Sales - Apartment - Benahavís 1.295.000€

Benahavís Apartment

Community: 6,000 EUR / year

2

2

122 m2

The View is a highly esteemed gated community that offers breathtaking panoramic views extending from the picturesque hills of Benahavís to the stunning Mediterranean Sea and beyond. Its location is conveniently just a tenminute drive from San Pedro and a fifteen-minute drive to the vibrant center of Puerto Banús. As the proud owner of this exclusive penthouse, you will enjoy the benefits of 24-hour security, a dedicated concierge service, and a wellness center complete with a spa, state-of-the-art fitness facility, and both indoor and outdoor pools. The meticulously designed tropical gardens create a lush oasis within this sophisticated setting. This home has been thoughtfully crafted to maximize natural light and features exquisite materials throughout. The spacious open-plan living and dining area seamlessly blend with the kitchen, which is equipped with top-of-the-line Miele appliances. The master bedroom, with its access to a terrace, offers a serene retreat, while an additional guest room, a practical guest toilet, and a dedicated space for a washing machine and tumble dryer provide convenience. Each room grants access to the expansive terrace, which offers a truly panoramic view. To enhance comfort, the penthouse includes customizable climate control with both cooling and heating functions, as well as water-based underfloor heating with different zones. Additionally, two private parking spaces and a storage room are provided, with one parking space equipped with electric car charging capabilities. This exceptional penthouse epitomizes a superior standard of living. Welcome to your new dream home!