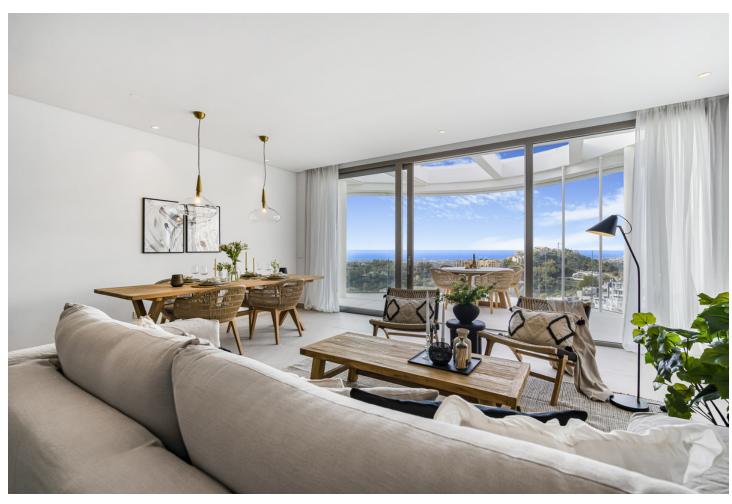

## Sales - Apartment - Benahavís 1.295.000€

Benahavís Apartment

Community: 6,000 EUR / year

2

2

122 m2

The View is a highly esteemed gated community that offers breathtaking panoramic views extending from the picturesque hills of Benahavís to the stunning Mediterranean Sea and beyond. Its location is conveniently just a tenminute drive from San Pedro and a fifteen-minute drive to the vibrant center of Puerto Banús. As the proud owner of this exclusive penthouse, you will enjoy the benefits of 24-hour security, a dedicated concierge service, and a wellness center complete with a spa, state-of-the-art fitness facility, and both indoor and outdoor pools. The meticulously designed tropical gardens create a lush oasis within this sophisticated setting. This home has been thoughtfully crafted to maximize natural light and features exquisite materials throughout. The spacious open-plan living and dining area seamlessly blend with the kitchen, which is equipped with top-of-the-line Miele appliances. The master bedroom, with its access to a terrace, offers a serene retreat, while an additional guest room, a practical guest toilet, and a dedicated space for a washing machine and tumble dryer provide convenience. Each room grants access to the expansive terrace, which offers a truly panoramic view. To enhance comfort, the penthouse includes customizable climate control with both cooling and heating functions, as well as water-based underfloor heating with different zones. Additionally, two private parking spaces and a storage room are provided, with one parking space equipped with electric car charging capabilities. This exceptional penthouse epitomizes a superior standard of living. Welcome to your new dream home!