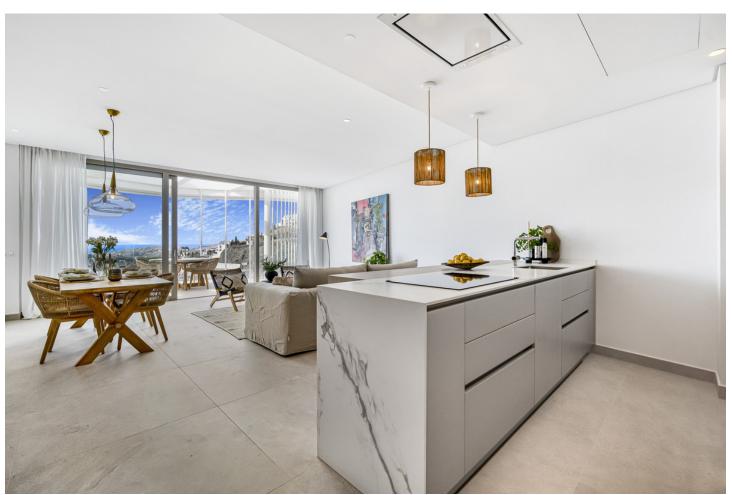

## Sales - Apartment - Benahavís 1.295.000€

Benahavís Apartment

Community: 6,000 EUR / year

2

2

122 m2

The View is a highly esteemed gated community that offers breathtaking panoramic views extending from the picturesque hills of Benahavís to the stunning Mediterranean Sea and beyond. Its location is conveniently just a tenminute drive from San Pedro and a fifteen-minute drive to the vibrant center of Puerto Banús. As the proud owner of this exclusive penthouse, you will enjoy the benefits of 24-hour security, a dedicated concierge service, and a wellness center complete with a spa, state-of-the-art fitness facility, and both indoor and outdoor pools. The meticulously designed tropical gardens create a lush oasis within this sophisticated setting. This home has been thoughtfully crafted to maximize natural light and features exquisite materials throughout. The spacious open-plan living and dining area seamlessly blend with the kitchen, which is equipped with top-of-the-line Miele appliances. The master bedroom, with its access to a terrace, offers a serene retreat, while an additional guest room, a practical guest toilet, and a dedicated space for a washing machine and tumble dryer provide convenience. Each room grants access to the expansive terrace, which offers a truly panoramic view. To enhance comfort, the penthouse includes customizable climate control with both cooling and heating functions, as well as water-based underfloor heating with different zones. Additionally, two private parking spaces and a storage room are provided, with one parking space equipped with electric car charging capabilities. This exceptional penthouse epitomizes a superior standard of living. Welcome to your new dream home!