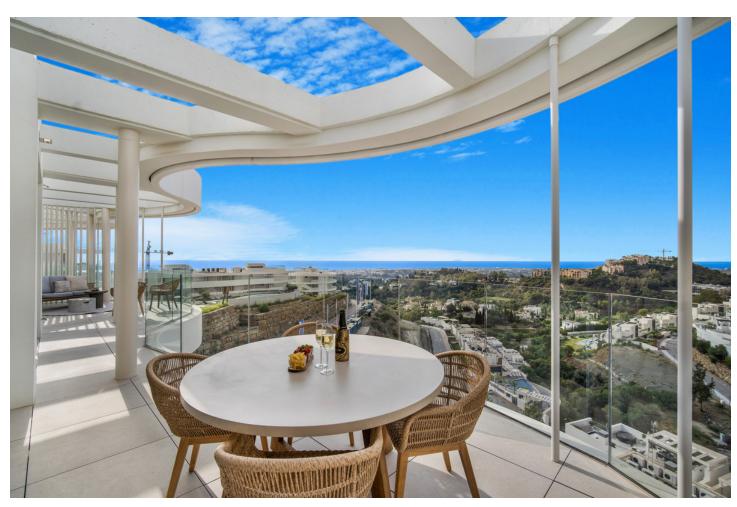

## Sales - Apartment - Benahavís 1.295.000€

Benahavís Apartment

Community: 6,000 EUR / year

2

2

122 m2

The View is a highly esteemed gated community that offers breathtaking panoramic views extending from the picturesque hills of Benahavís to the stunning Mediterranean Sea and beyond. Its location is conveniently just a tenminute drive from San Pedro and a fifteen-minute drive to the vibrant center of Puerto Banús. As the proud owner of this exclusive penthouse, you will enjoy the benefits of 24-hour security, a dedicated concierge service, and a wellness center complete with a spa, state-of-the-art fitness facility, and both indoor and outdoor pools. The meticulously designed tropical gardens create a lush oasis within this sophisticated setting. This home has been thoughtfully crafted to maximize natural light and features exquisite materials throughout. The spacious open-plan living and dining area seamlessly blend with the kitchen, which is equipped with top-of-the-line Miele appliances. The master bedroom, with its access to a terrace, offers a serene retreat, while an additional guest room, a practical guest toilet, and a dedicated space for a washing machine and tumble dryer provide convenience. Each room grants access to the expansive terrace, which offers a truly panoramic view. To enhance comfort, the penthouse includes customizable climate control with both cooling and heating functions, as well as water-based underfloor heating with different zones. Additionally, two private parking spaces and a storage room are provided, with one parking space equipped with electric car charging capabilities. This exceptional penthouse epitomizes a superior standard of living. Welcome to your new dream home!