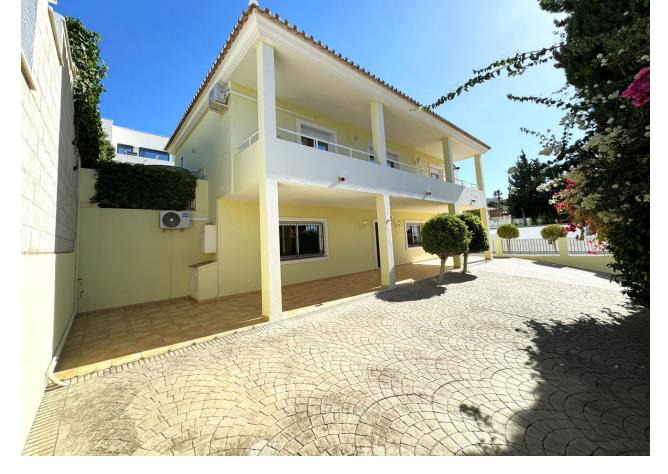

With an excellent location, ONLY 7 MIN FROM ESTEPONA TOWN AND 30 MIN FROM MARBELLA BY CAR, with Malaga airport at 80km and Gibraltar airport at 40km. It is located in a residential area that is next to an area in full urban expansion, with the new High-Resolution Hospital of Estepona, commercial area with supermarkets, restaurants and pharmacy a few minutes away. It has a fantastic southwest orientation, so it enjoys long hours of sunshine. Upon entering the plot, we find a large parking area, up the stairs on the side of the house, we find a large solarium with a large private pool with salt chlorination, the main entrance of the house is located at this height of the house, accessing the property we find a spacious living room with a lovely fireplace that makes the room a very cozy place, next to the entrance, if we turn left, we find its spacious fully equipped kitchen with very good qualities and finishes. Upstairs we have 2 of the 4 bedrooms, each bedroom is located on one side of the living room both are spacious and double, with access to the large terrace that enjoys beautiful panoramic views of the golf course and partial sea views. The main bathroom is also on the second floor and is fully equipped. On the first floor, we find a large room that could be used as a second living room or a games room, on one side there is another double bedroom that has a small dressing room, the second bathroom is downstairs and has a shower. The villa is very well maintained, is in a very quiet area but close to everything! HIGHLY RECOMMENDED