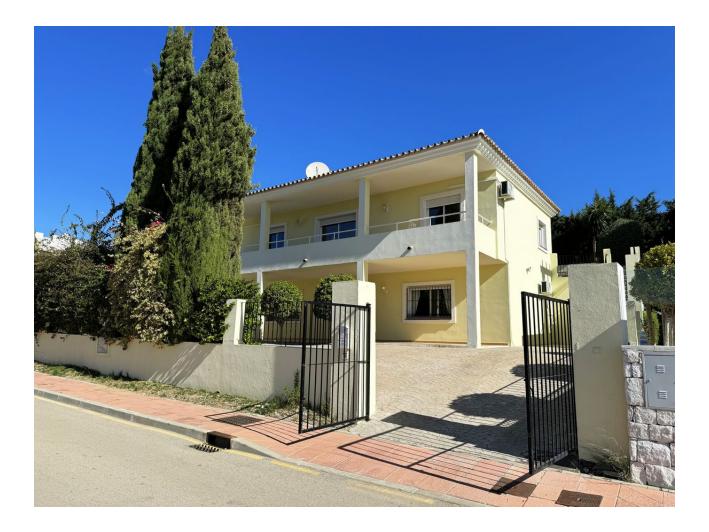

With an excellent location, ONLY 7 MIN FROM ESTEPONA TOWN AND 30 MIN FROM MARBELLA BY CAR, with Malaga airport at 80km and Gibraltar airport at 40km. It is located in a residential area that is next to an area in full urban expansion, with the new High-Resolution Hospital of Estepona, commercial area with supermarkets, restaurants and pharmacy a few minutes away. It has a fantastic southwest orientation, so it enjoys long hours of sunshine. Upon entering the plot, we find a large parking area, up the stairs on the side of the house, we find a large solarium with a large private pool with salt chlorination, the main entrance of the house is located at this height of the house, accessing the property we find a spacious living room with a lovely fireplace that makes the room a very cozy place, next to the entrance, if we turn left, we find its spacious fully equipped kitchen with very good qualities and finishes. Upstairs we have 2 of the 4 bedrooms, each bedroom is located on one side of the living room both are spacious and double, with access to the large terrace that enjoys beautiful panoramic views of the golf course and partial sea views. The main bathroom is also on the second floor and is fully equipped. On the first floor, we find a large room that could be used as a second living room or a games room, on one side there is another double bedroom that has a small dressing room, the second bathroom is downstairs and has a shower. The villa is very well maintained, is in a very quiet area but close to everything! HIGHLY RECOMMENDED