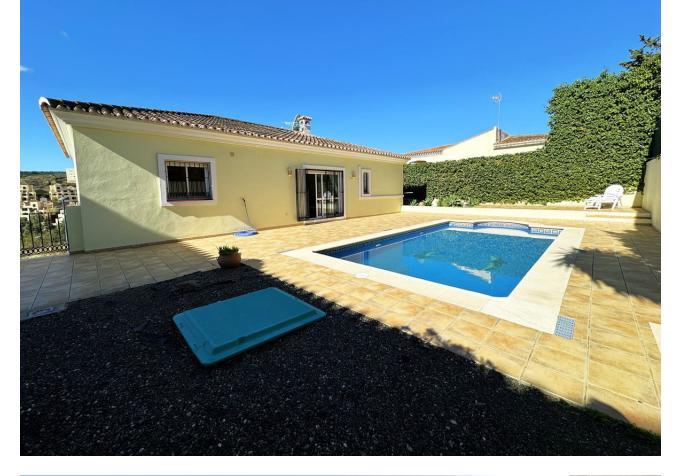

With an excellent location, ONLY 7 MIN FROM ESTEPONA TOWN AND 30 MIN FROM MARBELLA BY CAR, with Malaga airport at 80km and Gibraltar airport at 40km. It is located in a residential area that is next to an area in full urban expansion, with the new High-Resolution Hospital of Estepona, commercial area with supermarkets, restaurants and pharmacy a few minutes away. It has a fantastic southwest orientation, so it enjoys long hours of sunshine. Upon entering the plot, we find a large parking area, up the stairs on the side of the house, we find a large solarium with a large private pool with salt chlorination, the main entrance of the house is located at this height of the house, accessing the property we find a spacious living room with a lovely fireplace that makes the room a very cozy place, next to the entrance, if we turn left, we find its spacious fully equipped kitchen with very good qualities and finishes. Upstairs we have 2 of the 4 bedrooms, each bedroom is located on one side of the living room both are spacious and double, with access to the large terrace that enjoys beautiful panoramic views of the golf course and partial sea views. The main bathroom is also on the second floor and is fully equipped. On the first floor, we find a large room that could be used as a second living room or a games room, on one side there is another double bedroom that has a small dressing room, the second bathroom is downstairs and has a shower. The villa is very well maintained, is in a very quiet area but close to everything! HIGHLY RECOMMENDED