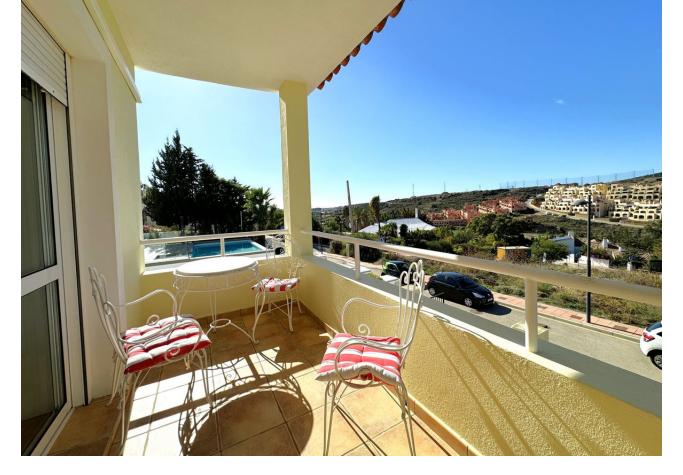

With an excellent location, ONLY 7 MIN FROM ESTEPONA TOWN AND 30 MIN FROM MARBELLA BY CAR, with Malaga airport at 80km and Gibraltar airport at 40km. It is located in a residential area that is next to an area in full urban expansion, with the new High-Resolution Hospital of Estepona, commercial area with supermarkets, restaurants and pharmacy a few minutes away. It has a fantastic southwest orientation, so it enjoys long hours of sunshine. Upon entering the plot, we find a large parking area, up the stairs on the side of the house, we find a large solarium with a large private pool with salt chlorination, the main entrance of the house is located at this height of the house, accessing the property we find a spacious living room with a lovely fireplace that makes the room a very cozy place, next to the entrance, if we turn left, we find its spacious fully equipped kitchen with very good qualities and finishes. Upstairs we have 2 of the 4 bedrooms, each bedroom is located on one side of the living room both are spacious and double, with access to the large terrace that enjoys beautiful panoramic views of the golf course and partial sea views. The main bathroom is also on the second floor and is fully equipped. On the first floor, we find a large room that could be used as a second living room or a games room, on one side there is another double bedroom that has a small dressing room, the second bathroom is downstairs and has a shower. The villa is very well maintained, is in a very quiet area but close to everything! HIGHLY RECOMMENDED