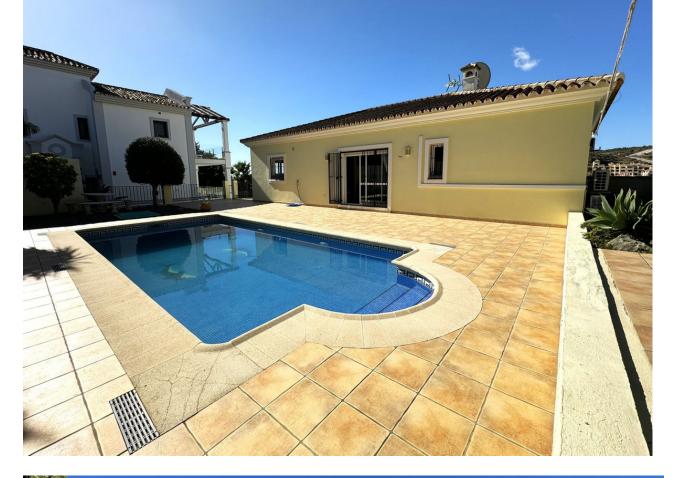

With an excellent location, ONLY 7 MIN FROM ESTEPONA TOWN AND 30 MIN FROM MARBELLA BY CAR, with Malaga airport at 80km and Gibraltar airport at 40km. It is located in a residential area that is next to an area in full urban expansion, with the new High-Resolution Hospital of Estepona, commercial area with supermarkets, restaurants and pharmacy a few minutes away. It has a fantastic southwest orientation, so it enjoys long hours of sunshine. Upon entering the plot, we find a large parking area, up the stairs on the side of the house, we find a large solarium with a large private pool with salt chlorination, the main entrance of the house is located at this height of the house, accessing the property we find a spacious living room with a lovely fireplace that makes the room a very cozy place, next to the entrance, if we turn left, we find its spacious fully equipped kitchen with very good qualities and finishes. Upstairs we have 2 of the 4 bedrooms, each bedroom is located on one side of the living room both are spacious and double, with access to the large terrace that enjoys beautiful panoramic views of the golf course and partial sea views. The main bathroom is also on the second floor and is fully equipped. On the first floor, we find a large room that could be used as a second living room or a games room, on one side there is another double bedroom that has a small dressing room, the second bathroom is downstairs and has a shower. The villa is very well maintained, is in a very quiet area but close to everything! HIGHLY RECOMMENDED