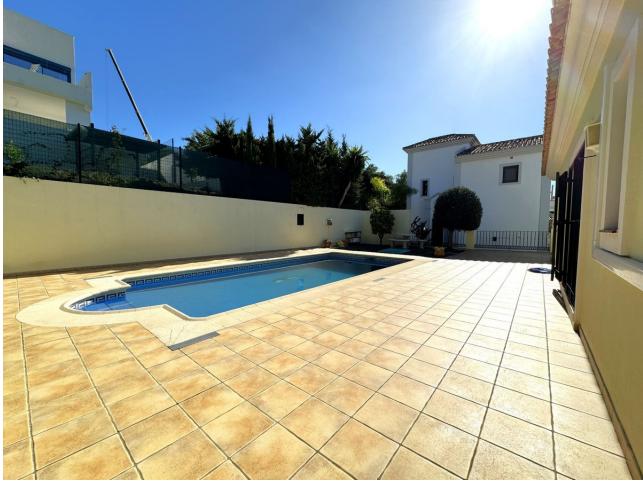

With an excellent location, ONLY 7 MIN FROM ESTEPONA TOWN AND 30 MIN FROM MARBELLA BY CAR, with Malaga airport at 80km and Gibraltar airport at 40km. It is located in a residential area that is next to an area in full urban expansion, with the new High-Resolution Hospital of Estepona, commercial area with supermarkets, restaurants and pharmacy a few minutes away. It has a fantastic southwest orientation, so it enjoys long hours of sunshine. Upon entering the plot, we find a large parking area, up the stairs on the side of the house, we find a large solarium with a large private pool with salt chlorination, the main entrance of the house is located at this height of the house, accessing the property we find a spacious living room with a lovely fireplace that makes the room a very cozy place, next to the entrance, if we turn left, we find its spacious fully equipped kitchen with very good qualities and finishes. Upstairs we have 2 of the 4 bedrooms, each bedroom is located on one side of the living room both are spacious and double, with access to the large terrace that enjoys beautiful panoramic views of the golf course and partial sea views. The main bathroom is also on the second floor and is fully equipped. On the first floor, we find a large room that could be used as a second living room or a games room, on one side there is another double bedroom that has a small dressing room, the second bathroom is downstairs and has a shower. The villa is very well maintained, is in a very quiet area but close to everything! HIGHLY RECOMMENDED