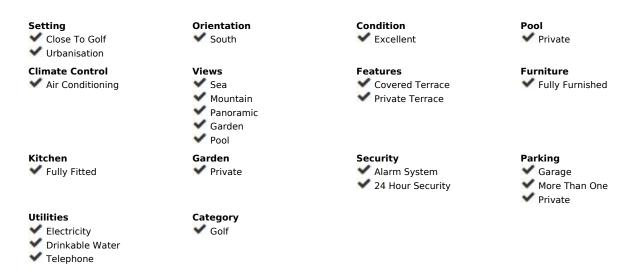

## Sales - House - Mijas Costa 750.000€

Mijas Costa House

Community: 960 EUR / year IBI: 1,080 EUR / year Rubbish: 140 EUR / year

3

2

170 m2

This beautiful villa is located in the residential area of Mijas Golf and boasts spectacular views. The property offers a unique living environment on the Costa del Sol, with spacious rooms and comfortable outdoor spaces, perfect for relaxation or moments with family and friends. On the main level, you will find a large living room with a dining area, a fully equipped kitchen, and a guest toilet. The living room opens onto a large terrace that offers breathtaking views extending to the sea. On the lower level are three exceptionally spacious bedrooms. The master bedroom has its own bathroom, while the other two share a second bathroom. A convenient laundry room includes a washing machine and generous storage spaces. The terraces and garden are equally welcoming and perfect for enjoying the sunny weather of the Costa del Sol. The pool and the surrounding area are ideal for barbecues with friends. A nice pool house has been set up as en independent studio, with kitchen, living area with sofa-bed and TV, bathroom and air conditioning. Mijas Golf is a renowned residential area, home to two quality golf courses and the prestigious 5-star hotel "La Zambra" from the Hyatt group, ensuring a safe and peaceful environment.