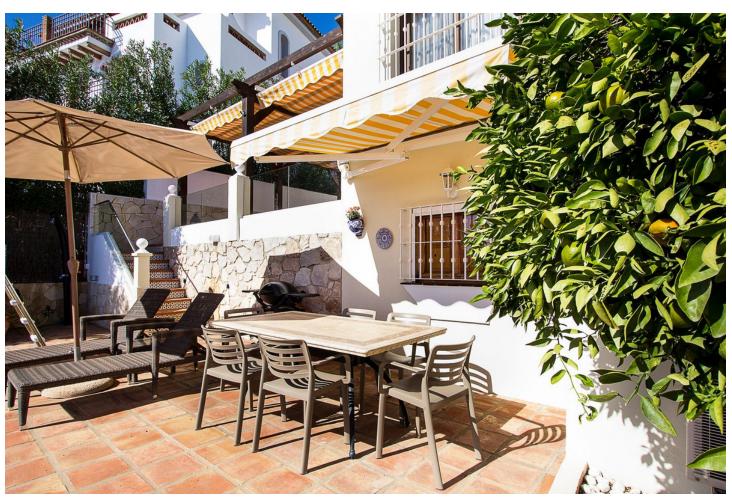

## Sales - House - Mijas Costa 750.000€

Mijas Costa House

Community: 960 EUR / year IBI: 1,080 EUR / year Rubbish: 140 EUR / year

3

2

170 m2

This beautiful villa is located in the residential area of Mijas Golf and boasts spectacular views. The property offers a unique living environment on the Costa del Sol, with spacious rooms and comfortable outdoor spaces, perfect for relaxation or moments with family and friends. On the main level, you will find a large living room with a dining area, a fully equipped kitchen, and a guest toilet. The living room opens onto a large terrace that offers breathtaking views extending to the sea. On the lower level are three exceptionally spacious bedrooms. The master bedroom has its own bathroom, while the other two share a second bathroom. A convenient laundry room includes a washing machine and generous storage spaces. The terraces and garden are equally welcoming and perfect for enjoying the sunny weather of the Costa del Sol. The pool and the surrounding area are ideal for barbecues with friends. A nice pool house has been set up as en independent studio, with kitchen, living area with sofa-bed and TV, bathroom and air conditioning. Mijas Golf is a renowned residential area, home to two quality golf courses and the prestigious 5-star hotel "La Zambra" from the Hyatt group, ensuring a safe and peaceful environment.