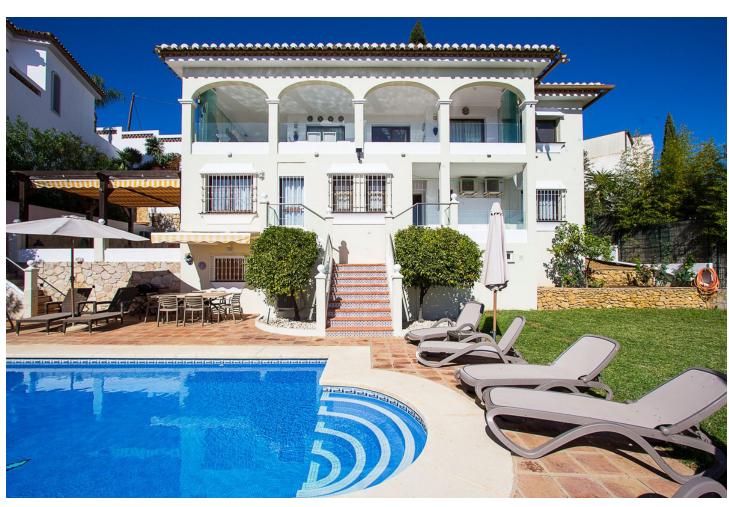

## Sales - House - Mijas Costa 750.000€

Mijas Costa House

Community: 960 EUR / year IBI: 1,080 EUR / year Rubbish: 140 EUR / year

3

2

170 m2

This beautiful villa is located in the residential area of Mijas Golf and boasts spectacular views. The property offers a unique living environment on the Costa del Sol, with spacious rooms and comfortable outdoor spaces, perfect for relaxation or moments with family and friends. On the main level, you will find a large living room with a dining area, a fully equipped kitchen, and a guest toilet. The living room opens onto a large terrace that offers breathtaking views extending to the sea. On the lower level are three exceptionally spacious bedrooms. The master bedroom has its own bathroom, while the other two share a second bathroom. A convenient laundry room includes a washing machine and generous storage spaces. The terraces and garden are equally welcoming and perfect for enjoying the sunny weather of the Costa del Sol. The pool and the surrounding area are ideal for barbecues with friends. A nice pool house has been set up as en independent studio, with kitchen, living area with sofa-bed and TV, bathroom and air conditioning. Mijas Golf is a renowned residential area, home to two quality golf courses and the prestigious 5-star hotel "La Zambra" from the Hyatt group, ensuring a safe and peaceful environment.