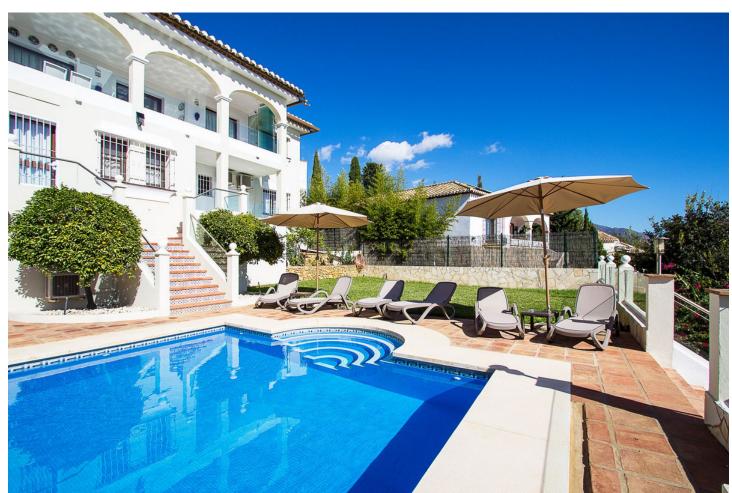

## Sales - House - Mijas Costa 750.000€

Mijas Costa House

Community: 960 EUR / year IBI: 1,080 EUR / year Rubbish: 140 EUR / year

3

2

170 m2

This beautiful villa is located in the residential area of Mijas Golf and boasts spectacular views. The property offers a unique living environment on the Costa del Sol, with spacious rooms and comfortable outdoor spaces, perfect for relaxation or moments with family and friends. On the main level, you will find a large living room with a dining area, a fully equipped kitchen, and a guest toilet. The living room opens onto a large terrace that offers breathtaking views extending to the sea. On the lower level are three exceptionally spacious bedrooms. The master bedroom has its own bathroom, while the other two share a second bathroom. A convenient laundry room includes a washing machine and generous storage spaces. The terraces and garden are equally welcoming and perfect for enjoying the sunny weather of the Costa del Sol. The pool and the surrounding area are ideal for barbecues with friends. A nice pool house has been set up as en independent studio, with kitchen, living area with sofa-bed and TV, bathroom and air conditioning. Mijas Golf is a renowned residential area, home to two quality golf courses and the prestigious 5-star hotel "La Zambra" from the Hyatt group, ensuring a safe and peaceful environment.