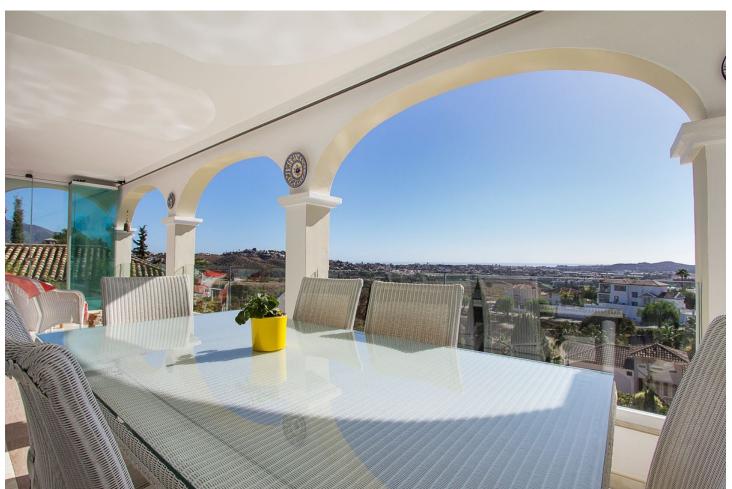

## Sales - House - Mijas Costa 750.000€

Mijas Costa House

Community: 960 EUR / year IBI: 1,080 EUR / year Rubbish: 140 EUR / year

3

2

170 m2

This beautiful villa is located in the residential area of Mijas Golf and boasts spectacular views. The property offers a unique living environment on the Costa del Sol, with spacious rooms and comfortable outdoor spaces, perfect for relaxation or moments with family and friends. On the main level, you will find a large living room with a dining area, a fully equipped kitchen, and a guest toilet. The living room opens onto a large terrace that offers breathtaking views extending to the sea. On the lower level are three exceptionally spacious bedrooms. The master bedroom has its own bathroom, while the other two share a second bathroom. A convenient laundry room includes a washing machine and generous storage spaces. The terraces and garden are equally welcoming and perfect for enjoying the sunny weather of the Costa del Sol. The pool and the surrounding area are ideal for barbecues with friends. A nice pool house has been set up as en independent studio, with kitchen, living area with sofa-bed and TV, bathroom and air conditioning. Mijas Golf is a renowned residential area, home to two quality golf courses and the prestigious 5-star hotel "La Zambra" from the Hyatt group, ensuring a safe and peaceful environment.