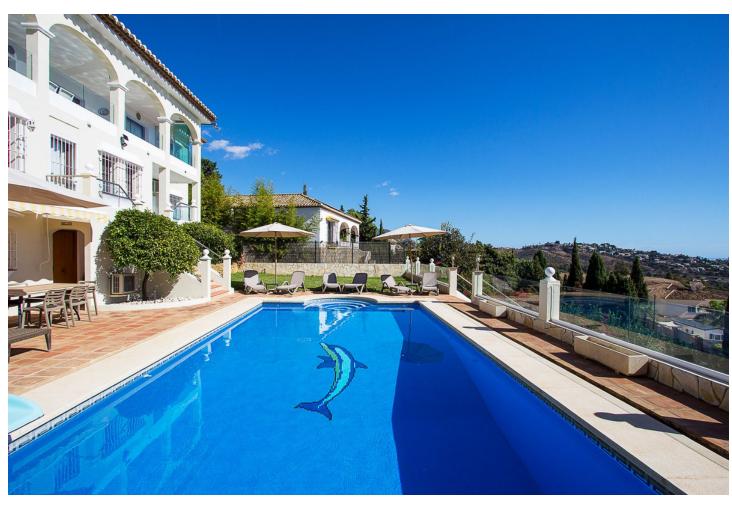

## Sales - House - Mijas Costa 750.000€

Mijas Costa House

Community: 960 EUR / year IBI: 1,080 EUR / year Rubbish: 140 EUR / year

3

2

170 m2

This beautiful villa is located in the residential area of Mijas Golf and boasts spectacular views. The property offers a unique living environment on the Costa del Sol, with spacious rooms and comfortable outdoor spaces, perfect for relaxation or moments with family and friends. On the main level, you will find a large living room with a dining area, a fully equipped kitchen, and a guest toilet. The living room opens onto a large terrace that offers breathtaking views extending to the sea. On the lower level are three exceptionally spacious bedrooms. The master bedroom has its own bathroom, while the other two share a second bathroom. A convenient laundry room includes a washing machine and generous storage spaces. The terraces and garden are equally welcoming and perfect for enjoying the sunny weather of the Costa del Sol. The pool and the surrounding area are ideal for barbecues with friends. A nice pool house has been set up as en independent studio, with kitchen, living area with sofa-bed and TV, bathroom and air conditioning. Mijas Golf is a renowned residential area, home to two quality golf courses and the prestigious 5-star hotel "La Zambra" from the Hyatt group, ensuring a safe and peaceful environment.