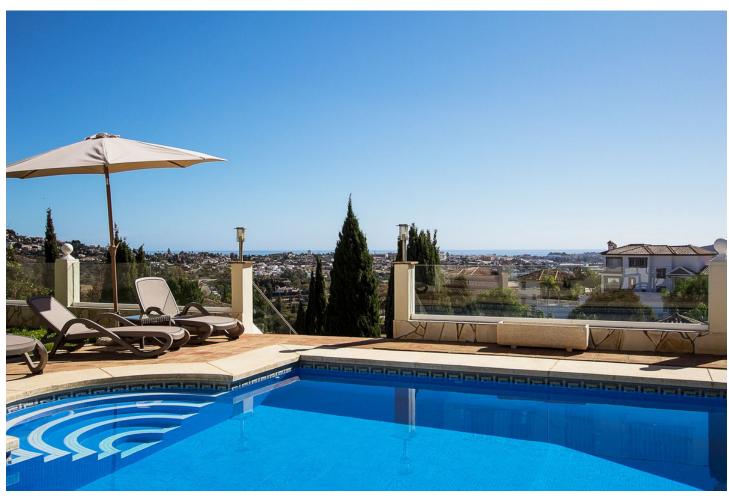

## Sales - House - Mijas Costa 750.000€

Mijas Costa House

Community: 960 EUR / year IBI: 1,080 EUR / year Rubbish: 140 EUR / year

3

2

170 m2

This beautiful villa is located in the residential area of Mijas Golf and boasts spectacular views. The property offers a unique living environment on the Costa del Sol, with spacious rooms and comfortable outdoor spaces, perfect for relaxation or moments with family and friends. On the main level, you will find a large living room with a dining area, a fully equipped kitchen, and a guest toilet. The living room opens onto a large terrace that offers breathtaking views extending to the sea. On the lower level are three exceptionally spacious bedrooms. The master bedroom has its own bathroom, while the other two share a second bathroom. A convenient laundry room includes a washing machine and generous storage spaces. The terraces and garden are equally welcoming and perfect for enjoying the sunny weather of the Costa del Sol. The pool and the surrounding area are ideal for barbecues with friends. A nice pool house has been set up as en independent studio, with kitchen, living area with sofa-bed and TV, bathroom and air conditioning. Mijas Golf is a renowned residential area, home to two quality golf courses and the prestigious 5-star hotel "La Zambra" from the Hyatt group, ensuring a safe and peaceful environment.