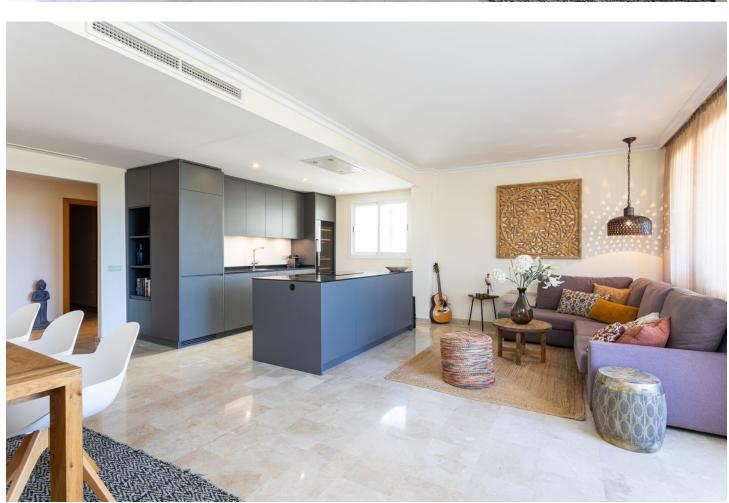

## Sales - Apartment - La Mairena 499.00€

La Mairena Apartment

Community: 5,016 EUR / year IBI: 471 EUR / year Rubbish: 130 EUR / year

3

2

152 m2

This fantastic property is located in THE OAKHILL – unique, gated complex, set in the beautiful landscape of La Mairena, in the middle of a natural biosphere reserve, protected by UNESCO and only 6 km from Elviria center with bars, restaurants, shops and services. THE OAKHILL urbanization, consisting of solely 40 apartments, spread over 10 buildings, offers incredible, well-maintained gardens, large heated swimming pool with sun loungers, charming small bar and covered outdoor parking spaces. The urbanization boasts wonderful views of the surrounding oak and pine forests and mountains. Two very good schools - Colegio Bilingüe Ecos and Colegio Alemán de Málaga are just around the corner. A concierge service is available on spot to all residents. The property is located on the first floor and consists of the open kitchen, extensive living and dining areas, 3 bedrooms with built-in wardrobes and 2 bathrooms. The floors are marble, the kitchen is equipped with Siemens & Electrolux appliances, wine cooler and water filter tap. The living area with cozy fireplace have a direct access to the ample terrace, partly shaded. The staircase from the living room leads to the spacious roof terrace, which offers breathtaking views of the mountains. The terrace is equipped with the outdoor kitchen and provides substantial dining and relaxing areas. This is undoubtedly an added value to the entire penthouse. The dimensions of the rooftop solarium allow for organizing several dedicated zones, for dining table, deckchairs, plants, etc. See the property yourself! Enjoy our 3D tour! https://digitalscanninggroup.com/3d-model/living-la-mairena/skinned/