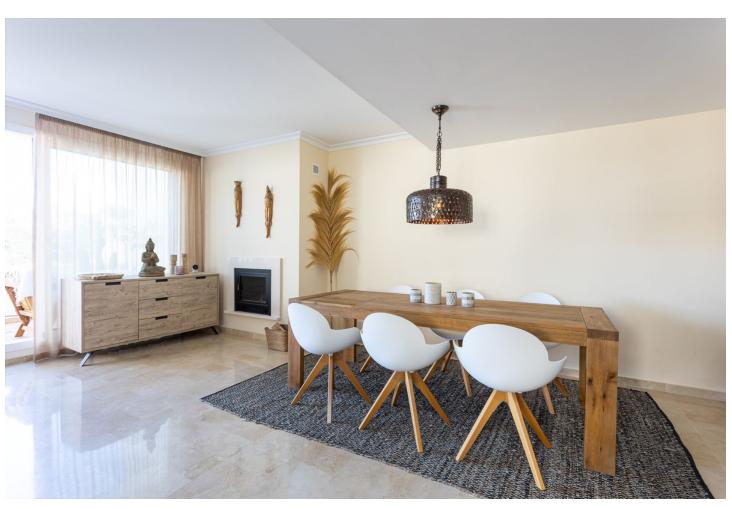

## Sales - Apartment - La Mairena 499.00€

La Mairena Apartment

Community: 5,016 EUR / year IBI: 471 EUR / year Rubbish: 130 EUR / year

3

2

152 m2

This fantastic property is located in THE OAKHILL – unique, gated complex, set in the beautiful landscape of La Mairena, in the middle of a natural biosphere reserve, protected by UNESCO and only 6 km from Elviria center with bars, restaurants, shops and services. THE OAKHILL urbanization, consisting of solely 40 apartments, spread over 10 buildings, offers incredible, well-maintained gardens, large heated swimming pool with sun loungers, charming small bar and covered outdoor parking spaces. The urbanization boasts wonderful views of the surrounding oak and pine forests and mountains. Two very good schools - Colegio Bilingüe Ecos and Colegio Alemán de Málaga are just around the corner. A concierge service is available on spot to all residents. The property is located on the first floor and consists of the open kitchen, extensive living and dining areas, 3 bedrooms with built-in wardrobes and 2 bathrooms. The floors are marble, the kitchen is equipped with Siemens & Electrolux appliances, wine cooler and water filter tap. The living area with cozy fireplace have a direct access to the ample terrace, partly shaded. The staircase from the living room leads to the spacious roof terrace, which offers breathtaking views of the mountains. The terrace is equipped with the outdoor kitchen and provides substantial dining and relaxing areas. This is undoubtedly an added value to the entire penthouse. The dimensions of the rooftop solarium allow for organizing several dedicated zones, for dining table, deckchairs, plants, etc. See the property yourself! Enjoy our 3D tour! https://digitalscanninggroup.com/3d-model/living-la-mairena/skinned/