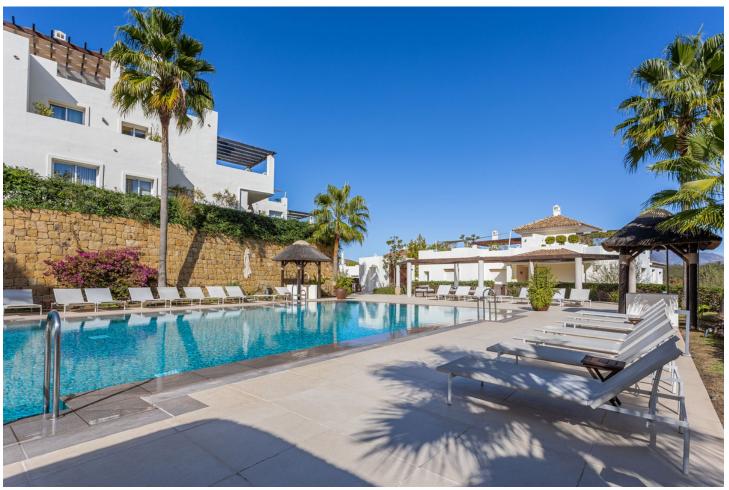

## Sales - Apartment - La Mairena 499.00€

La Mairena Apartment

Community: 5,016 EUR / year IBI: 471 EUR / year Rubbish: 130 EUR / year

3

2

152 m2

This fantastic property is located in THE OAKHILL – unique, gated complex, set in the beautiful landscape of La Mairena, in the middle of a natural biosphere reserve, protected by UNESCO and only 6 km from Elviria center with bars, restaurants, shops and services. THE OAKHILL urbanization, consisting of solely 40 apartments, spread over 10 buildings, offers incredible, well-maintained gardens, large heated swimming pool with sun loungers, charming small bar and covered outdoor parking spaces. The urbanization boasts wonderful views of the surrounding oak and pine forests and mountains. Two very good schools - Colegio Bilingüe Ecos and Colegio Alemán de Málaga are just around the corner. A concierge service is available on spot to all residents. The property is located on the first floor and consists of the open kitchen, extensive living and dining areas, 3 bedrooms with built-in wardrobes and 2 bathrooms. The floors are marble, the kitchen is equipped with Siemens & Electrolux appliances, wine cooler and water filter tap. The living area with cozy fireplace have a direct access to the ample terrace, partly shaded. The staircase from the living room leads to the spacious roof terrace, which offers breathtaking views of the mountains. The terrace is equipped with the outdoor kitchen and provides substantial dining and relaxing areas. This is undoubtedly an added value to the entire penthouse. The dimensions of the rooftop solarium allow for organizing several dedicated zones, for dining table, deckchairs, plants, etc. See the property yourself! Enjoy our 3D tour! https://digitalscanninggroup.com/3d-model/living-la-mairena/skinned/