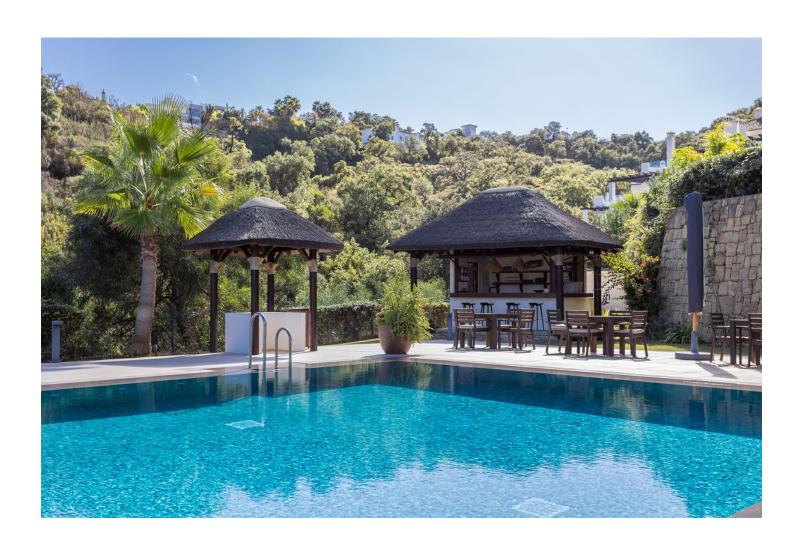

## Sales - Apartment - La Mairena 499.00€

La Mairena Apartment

Community: 5,016 EUR / year IBI: 471 EUR / year Rubbish: 130 EUR / year

3

2

152 m2

This fantastic property is located in THE OAKHILL – unique, gated complex, set in the beautiful landscape of La Mairena, in the middle of a natural biosphere reserve, protected by UNESCO and only 6 km from Elviria center with bars, restaurants, shops and services. THE OAKHILL urbanization, consisting of solely 40 apartments, spread over 10 buildings, offers incredible, well-maintained gardens, large heated swimming pool with sun loungers, charming small bar and covered outdoor parking spaces. The urbanization boasts wonderful views of the surrounding oak and pine forests and mountains. Two very good schools - Colegio Bilingüe Ecos and Colegio Alemán de Málaga are just around the corner. A concierge service is available on spot to all residents. The property is located on the first floor and consists of the open kitchen, extensive living and dining areas, 3 bedrooms with built-in wardrobes and 2 bathrooms. The floors are marble, the kitchen is equipped with Siemens & Electrolux appliances, wine cooler and water filter tap. The living area with cozy fireplace have a direct access to the ample terrace, partly shaded. The staircase from the living room leads to the spacious roof terrace, which offers breathtaking views of the mountains. The terrace is equipped with the outdoor kitchen and provides substantial dining and relaxing areas. This is undoubtedly an added value to the entire penthouse. The dimensions of the rooftop solarium allow for organizing several dedicated zones, for dining table, deckchairs, plants, etc. See the property yourself! Enjoy our 3D tour! https://digitalscanninggroup.com/3d-model/living-la-mairena/skinned/