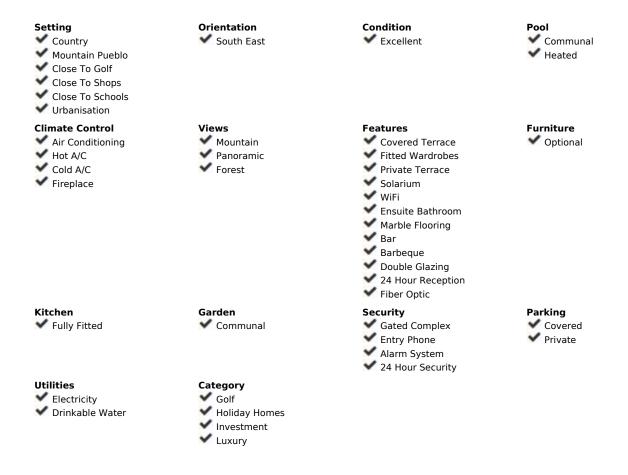

## Sales - Apartment - La Mairena 499.00€

La Mairena Apartment

Community: 5,016 EUR / year IBI: 471 EUR / year Rubbish: 130 EUR / year

3

2

152 m2

This fantastic property is located in THE OAKHILL – unique, gated complex, set in the beautiful landscape of La Mairena, in the middle of a natural biosphere reserve, protected by UNESCO and only 6 km from Elviria center with bars, restaurants, shops and services. THE OAKHILL urbanization, consisting of solely 40 apartments, spread over 10 buildings, offers incredible, well-maintained gardens, large heated swimming pool with sun loungers, charming small bar and covered outdoor parking spaces. The urbanization boasts wonderful views of the surrounding oak and pine forests and mountains. Two very good schools - Colegio Bilingüe Ecos and Colegio Alemán de Málaga are just around the corner. A concierge service is available on spot to all residents. The property is located on the first floor and consists of the open kitchen, extensive living and dining areas, 3 bedrooms with built-in wardrobes and 2 bathrooms. The floors are marble, the kitchen is equipped with Siemens & Electrolux appliances, wine cooler and water filter tap. The living area with cozy fireplace have a direct access to the ample terrace, partly shaded. The staircase from the living room leads to the spacious roof terrace, which offers breathtaking views of the mountains. The terrace is equipped with the outdoor kitchen and provides substantial dining and relaxing areas. This is undoubtedly an added value to the entire penthouse. The dimensions of the rooftop solarium allow for organizing several dedicated zones, for dining table, deckchairs, plants, etc. See the property yourself! Enjoy our 3D tour! https://digitalscanninggroup.com/3d-model/living-la-mairena/skinned/