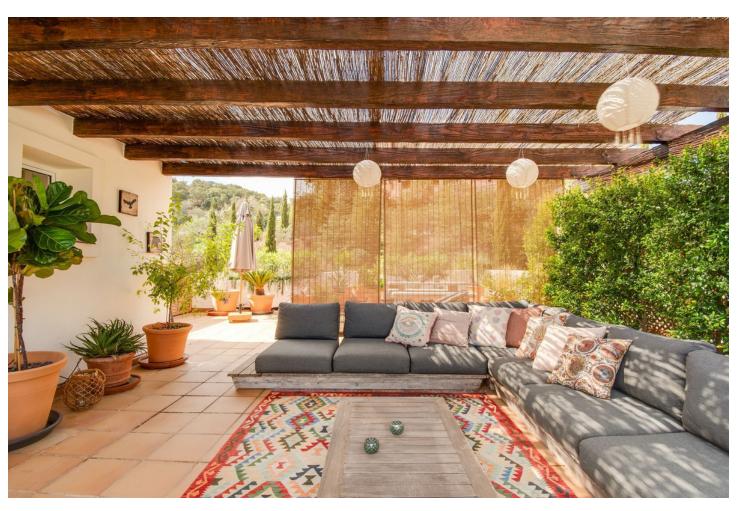

## Sales - Apartment - La Mairena 499.00€

La Mairena Apartment

Community: 5,016 EUR / year IBI: 471 EUR / year Rubbish: 130 EUR / year

3

2

152 m2

This fantastic property is located in THE OAKHILL – unique, gated complex, set in the beautiful landscape of La Mairena, in the middle of a natural biosphere reserve, protected by UNESCO and only 6 km from Elviria center with bars, restaurants, shops and services. THE OAKHILL urbanization, consisting of solely 40 apartments, spread over 10 buildings, offers incredible, well-maintained gardens, large heated swimming pool with sun loungers, charming small bar and covered outdoor parking spaces. The urbanization boasts wonderful views of the surrounding oak and pine forests and mountains. Two very good schools - Colegio Bilingüe Ecos and Colegio Alemán de Málaga are just around the corner. A concierge service is available on spot to all residents. The property is located on the first floor and consists of the open kitchen, extensive living and dining areas, 3 bedrooms with built-in wardrobes and 2 bathrooms. The floors are marble, the kitchen is equipped with Siemens & Electrolux appliances, wine cooler and water filter tap. The living area with cozy fireplace have a direct access to the ample terrace, partly shaded. The staircase from the living room leads to the spacious roof terrace, which offers breathtaking views of the mountains. The terrace is equipped with the outdoor kitchen and provides substantial dining and relaxing areas. This is undoubtedly an added value to the entire penthouse. The dimensions of the rooftop solarium allow for organizing several dedicated zones, for dining table, deckchairs, plants, etc. See the property yourself! Enjoy our 3D tour! https://digitalscanninggroup.com/3d-model/living-la-mairena/skinned/