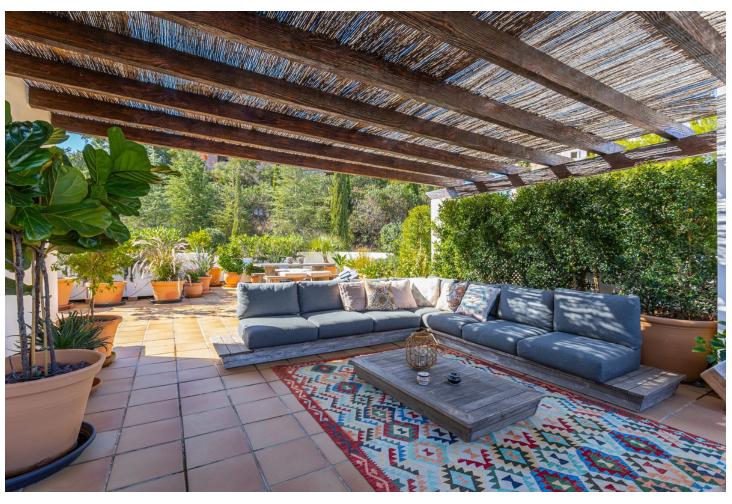

## Sales - Apartment - La Mairena 499.00€

La Mairena Apartment

Community: 5,016 EUR / year IBI: 471 EUR / year Rubbish: 130 EUR / year

3

2

152 m2

This fantastic property is located in THE OAKHILL – unique, gated complex, set in the beautiful landscape of La Mairena, in the middle of a natural biosphere reserve, protected by UNESCO and only 6 km from Elviria center with bars, restaurants, shops and services. THE OAKHILL urbanization, consisting of solely 40 apartments, spread over 10 buildings, offers incredible, well-maintained gardens, large heated swimming pool with sun loungers, charming small bar and covered outdoor parking spaces. The urbanization boasts wonderful views of the surrounding oak and pine forests and mountains. Two very good schools - Colegio Bilingüe Ecos and Colegio Alemán de Málaga are just around the corner. A concierge service is available on spot to all residents. The property is located on the first floor and consists of the open kitchen, extensive living and dining areas, 3 bedrooms with built-in wardrobes and 2 bathrooms. The floors are marble, the kitchen is equipped with Siemens & Electrolux appliances, wine cooler and water filter tap. The living area with cozy fireplace have a direct access to the ample terrace, partly shaded. The staircase from the living room leads to the spacious roof terrace, which offers breathtaking views of the mountains. The terrace is equipped with the outdoor kitchen and provides substantial dining and relaxing areas. This is undoubtedly an added value to the entire penthouse. The dimensions of the rooftop solarium allow for organizing several dedicated zones, for dining table, deckchairs, plants, etc. See the property yourself! Enjoy our 3D tour! https://digitalscanninggroup.com/3d-model/living-la-mairena/skinned/