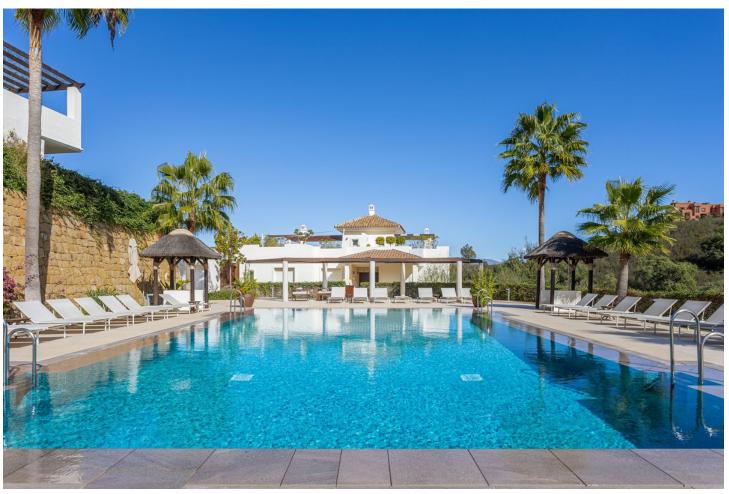

## Sales - Apartment - La Mairena 499.00€

La Mairena Apartment

Community: 5,016 EUR / year IBI: 471 EUR / year Rubbish: 130 EUR / year

3

2

152 m2

This fantastic property is located in THE OAKHILL – unique, gated complex, set in the beautiful landscape of La Mairena, in the middle of a natural biosphere reserve, protected by UNESCO and only 6 km from Elviria center with bars, restaurants, shops and services. THE OAKHILL urbanization, consisting of solely 40 apartments, spread over 10 buildings, offers incredible, well-maintained gardens, large heated swimming pool with sun loungers, charming small bar and covered outdoor parking spaces. The urbanization boasts wonderful views of the surrounding oak and pine forests and mountains. Two very good schools - Colegio Bilingüe Ecos and Colegio Alemán de Málaga are just around the corner. A concierge service is available on spot to all residents. The property is located on the first floor and consists of the open kitchen, extensive living and dining areas, 3 bedrooms with built-in wardrobes and 2 bathrooms. The floors are marble, the kitchen is equipped with Siemens & Electrolux appliances, wine cooler and water filter tap. The living area with cozy fireplace have a direct access to the ample terrace, partly shaded. The staircase from the living room leads to the spacious roof terrace, which offers breathtaking views of the mountains. The terrace is equipped with the outdoor kitchen and provides substantial dining and relaxing areas. This is undoubtedly an added value to the entire penthouse. The dimensions of the rooftop solarium allow for organizing several dedicated zones, for dining table, deckchairs, plants, etc. See the property yourself! Enjoy our 3D tour! https://digitalscanninggroup.com/3d-model/living-la-mairena/skinned/