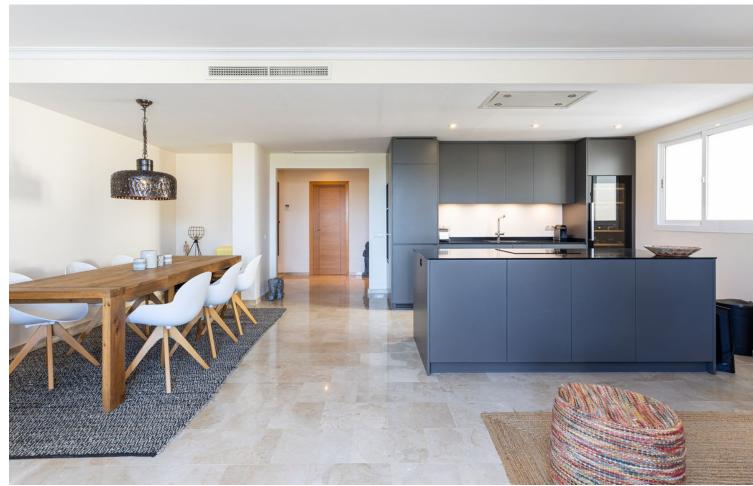

## Sales - Apartment - La Mairena 499.00€

La Mairena Apartment

Community: 5,016 EUR / year IBI: 471 EUR / year Rubbish: 130 EUR / year

3

2

152 m2

This fantastic property is located in THE OAKHILL – unique, gated complex, set in the beautiful landscape of La Mairena, in the middle of a natural biosphere reserve, protected by UNESCO and only 6 km from Elviria center with bars, restaurants, shops and services. THE OAKHILL urbanization, consisting of solely 40 apartments, spread over 10 buildings, offers incredible, well-maintained gardens, large heated swimming pool with sun loungers, charming small bar and covered outdoor parking spaces. The urbanization boasts wonderful views of the surrounding oak and pine forests and mountains. Two very good schools - Colegio Bilingüe Ecos and Colegio Alemán de Málaga are just around the corner. A concierge service is available on spot to all residents. The property is located on the first floor and consists of the open kitchen, extensive living and dining areas, 3 bedrooms with built-in wardrobes and 2 bathrooms. The floors are marble, the kitchen is equipped with Siemens & Electrolux appliances, wine cooler and water filter tap. The living area with cozy fireplace have a direct access to the ample terrace, partly shaded. The staircase from the living room leads to the spacious roof terrace, which offers breathtaking views of the mountains. The terrace is equipped with the outdoor kitchen and provides substantial dining and relaxing areas. This is undoubtedly an added value to the entire penthouse. The dimensions of the rooftop solarium allow for organizing several dedicated zones, for dining table, deckchairs, plants, etc. See the property yourself! Enjoy our 3D tour! https://digitalscanninggroup.com/3d-model/living-la-mairena/skinned/