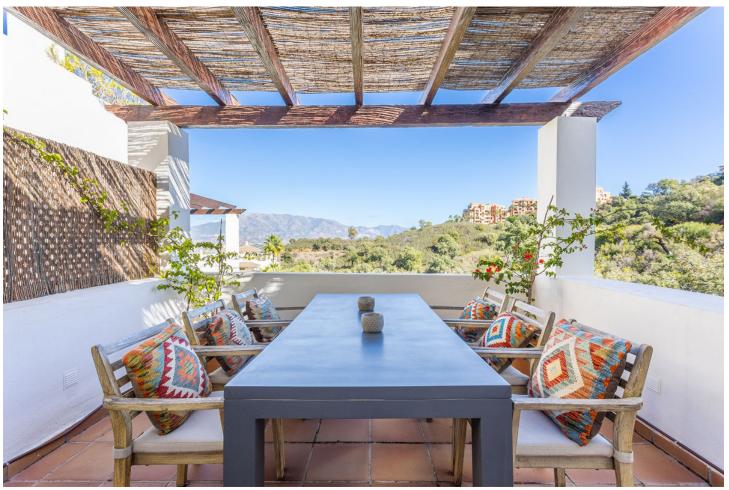

## Sales - Apartment - La Mairena 499.00€

La Mairena Apartment

Community: 5,016 EUR / year IBI: 471 EUR / year Rubbish: 130 EUR / year

3

2

152 m2

This fantastic property is located in THE OAKHILL – unique, gated complex, set in the beautiful landscape of La Mairena, in the middle of a natural biosphere reserve, protected by UNESCO and only 6 km from Elviria center with bars, restaurants, shops and services. THE OAKHILL urbanization, consisting of solely 40 apartments, spread over 10 buildings, offers incredible, well-maintained gardens, large heated swimming pool with sun loungers, charming small bar and covered outdoor parking spaces. The urbanization boasts wonderful views of the surrounding oak and pine forests and mountains. Two very good schools - Colegio Bilingüe Ecos and Colegio Alemán de Málaga are just around the corner. A concierge service is available on spot to all residents. The property is located on the first floor and consists of the open kitchen, extensive living and dining areas, 3 bedrooms with built-in wardrobes and 2 bathrooms. The floors are marble, the kitchen is equipped with Siemens & Electrolux appliances, wine cooler and water filter tap. The living area with cozy fireplace have a direct access to the ample terrace, partly shaded. The staircase from the living room leads to the spacious roof terrace, which offers breathtaking views of the mountains. The terrace is equipped with the outdoor kitchen and provides substantial dining and relaxing areas. This is undoubtedly an added value to the entire penthouse. The dimensions of the rooftop solarium allow for organizing several dedicated zones, for dining table, deckchairs, plants, etc. See the property yourself! Enjoy our 3D tour! https://digitalscanninggroup.com/3d-model/living-la-mairena/skinned/