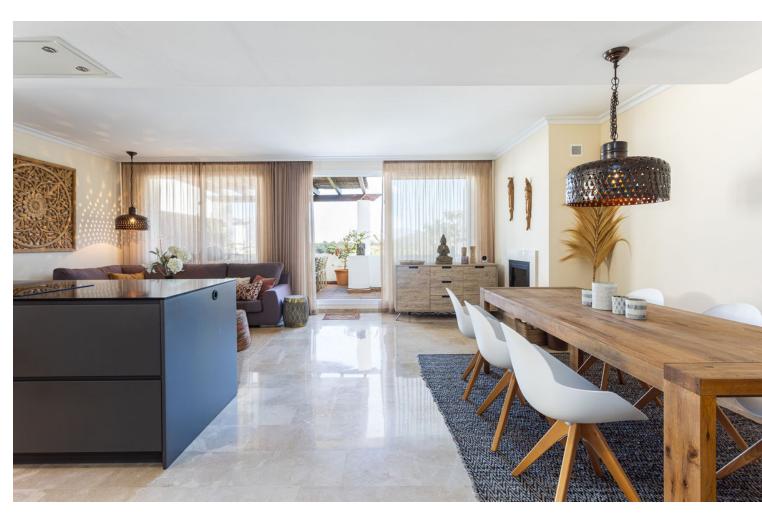

## Sales - Apartment - La Mairena 499.00€

La Mairena Apartment

Community: 5,016 EUR / year IBI: 471 EUR / year Rubbish: 130 EUR / year

3

2

152 m2

This fantastic property is located in THE OAKHILL – unique, gated complex, set in the beautiful landscape of La Mairena, in the middle of a natural biosphere reserve, protected by UNESCO and only 6 km from Elviria center with bars, restaurants, shops and services. THE OAKHILL urbanization, consisting of solely 40 apartments, spread over 10 buildings, offers incredible, well-maintained gardens, large heated swimming pool with sun loungers, charming small bar and covered outdoor parking spaces. The urbanization boasts wonderful views of the surrounding oak and pine forests and mountains. Two very good schools - Colegio Bilingüe Ecos and Colegio Alemán de Málaga are just around the corner. A concierge service is available on spot to all residents. The property is located on the first floor and consists of the open kitchen, extensive living and dining areas, 3 bedrooms with built-in wardrobes and 2 bathrooms. The floors are marble, the kitchen is equipped with Siemens & Electrolux appliances, wine cooler and water filter tap. The living area with cozy fireplace have a direct access to the ample terrace, partly shaded. The staircase from the living room leads to the spacious roof terrace, which offers breathtaking views of the mountains. The terrace is equipped with the outdoor kitchen and provides substantial dining and relaxing areas. This is undoubtedly an added value to the entire penthouse. The dimensions of the rooftop solarium allow for organizing several dedicated zones, for dining table, deckchairs, plants, etc. See the property yourself! Enjoy our 3D tour! https://digitalscanninggroup.com/3d-model/living-la-mairena/skinned/