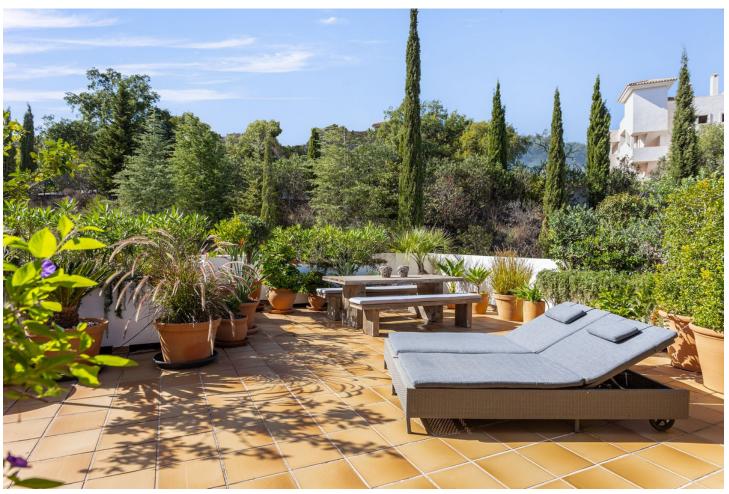

## Sales - Apartment - La Mairena 499.00€

La Mairena Apartment

Community: 5,016 EUR / year IBI: 471 EUR / year Rubbish: 130 EUR / year

3

2

152 m2

This fantastic property is located in THE OAKHILL – unique, gated complex, set in the beautiful landscape of La Mairena, in the middle of a natural biosphere reserve, protected by UNESCO and only 6 km from Elviria center with bars, restaurants, shops and services. THE OAKHILL urbanization, consisting of solely 40 apartments, spread over 10 buildings, offers incredible, well-maintained gardens, large heated swimming pool with sun loungers, charming small bar and covered outdoor parking spaces. The urbanization boasts wonderful views of the surrounding oak and pine forests and mountains. Two very good schools - Colegio Bilingüe Ecos and Colegio Alemán de Málaga are just around the corner. A concierge service is available on spot to all residents. The property is located on the first floor and consists of the open kitchen, extensive living and dining areas, 3 bedrooms with built-in wardrobes and 2 bathrooms. The floors are marble, the kitchen is equipped with Siemens & Electrolux appliances, wine cooler and water filter tap. The living area with cozy fireplace have a direct access to the ample terrace, partly shaded. The staircase from the living room leads to the spacious roof terrace, which offers breathtaking views of the mountains. The terrace is equipped with the outdoor kitchen and provides substantial dining and relaxing areas. This is undoubtedly an added value to the entire penthouse. The dimensions of the rooftop solarium allow for organizing several dedicated zones, for dining table, deckchairs, plants, etc. See the property yourself! Enjoy our 3D tour! https://digitalscanninggroup.com/3d-model/living-la-mairena/skinned/