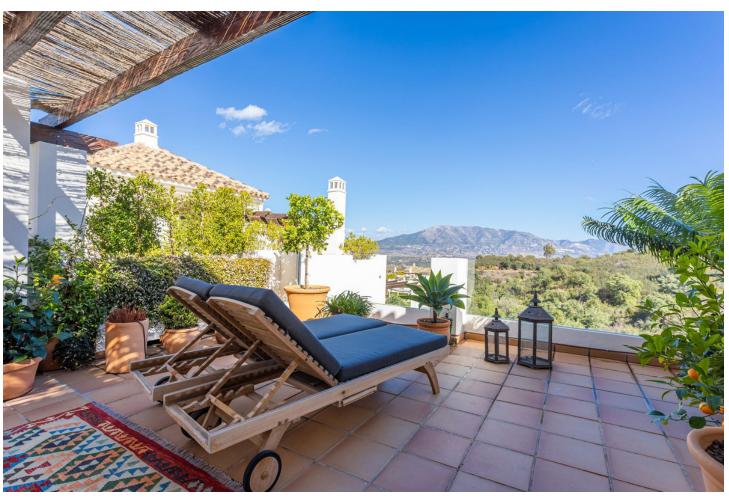

## Sales - Apartment - La Mairena 499.00€

La Mairena Apartment

Community: 5,016 EUR / year IBI: 471 EUR / year Rubbish: 130 EUR / year

3

2

152 m2

This fantastic property is located in THE OAKHILL – unique, gated complex, set in the beautiful landscape of La Mairena, in the middle of a natural biosphere reserve, protected by UNESCO and only 6 km from Elviria center with bars, restaurants, shops and services. THE OAKHILL urbanization, consisting of solely 40 apartments, spread over 10 buildings, offers incredible, well-maintained gardens, large heated swimming pool with sun loungers, charming small bar and covered outdoor parking spaces. The urbanization boasts wonderful views of the surrounding oak and pine forests and mountains. Two very good schools - Colegio Bilingüe Ecos and Colegio Alemán de Málaga are just around the corner. A concierge service is available on spot to all residents. The property is located on the first floor and consists of the open kitchen, extensive living and dining areas, 3 bedrooms with built-in wardrobes and 2 bathrooms. The floors are marble, the kitchen is equipped with Siemens & Electrolux appliances, wine cooler and water filter tap. The living area with cozy fireplace have a direct access to the ample terrace, partly shaded. The staircase from the living room leads to the spacious roof terrace, which offers breathtaking views of the mountains. The terrace is equipped with the outdoor kitchen and provides substantial dining and relaxing areas. This is undoubtedly an added value to the entire penthouse. The dimensions of the rooftop solarium allow for organizing several dedicated zones, for dining table, deckchairs, plants, etc. See the property yourself! Enjoy our 3D tour! https://digitalscanninggroup.com/3d-model/living-la-mairena/skinned/