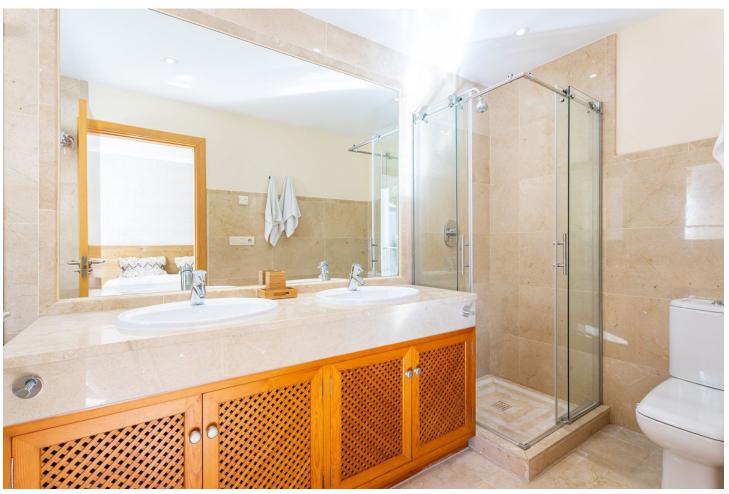

## Sales - Apartment - La Mairena 499.00€

La Mairena Apartment

Community: 5,016 EUR / year IBI: 471 EUR / year Rubbish: 130 EUR / year

3

2

152 m2

This fantastic property is located in THE OAKHILL – unique, gated complex, set in the beautiful landscape of La Mairena, in the middle of a natural biosphere reserve, protected by UNESCO and only 6 km from Elviria center with bars, restaurants, shops and services. THE OAKHILL urbanization, consisting of solely 40 apartments, spread over 10 buildings, offers incredible, well-maintained gardens, large heated swimming pool with sun loungers, charming small bar and covered outdoor parking spaces. The urbanization boasts wonderful views of the surrounding oak and pine forests and mountains. Two very good schools - Colegio Bilingüe Ecos and Colegio Alemán de Málaga are just around the corner. A concierge service is available on spot to all residents. The property is located on the first floor and consists of the open kitchen, extensive living and dining areas, 3 bedrooms with built-in wardrobes and 2 bathrooms. The floors are marble, the kitchen is equipped with Siemens & Electrolux appliances, wine cooler and water filter tap. The living area with cozy fireplace have a direct access to the ample terrace, partly shaded. The staircase from the living room leads to the spacious roof terrace, which offers breathtaking views of the mountains. The terrace is equipped with the outdoor kitchen and provides substantial dining and relaxing areas. This is undoubtedly an added value to the entire penthouse. The dimensions of the rooftop solarium allow for organizing several dedicated zones, for dining table, deckchairs, plants, etc. See the property yourself! Enjoy our 3D tour! https://digitalscanninggroup.com/3d-model/living-la-mairena/skinned/