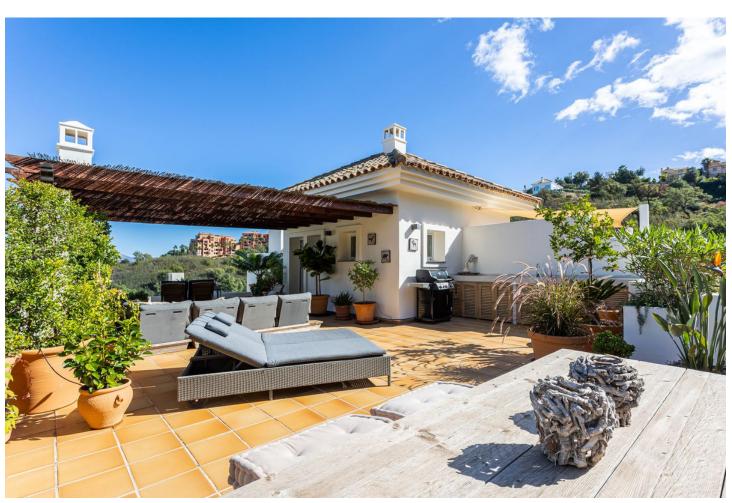

## Sales - Apartment - La Mairena 499.00€

La Mairena Apartment

Community: 5,016 EUR / year IBI: 471 EUR / year Rubbish: 130 EUR / year

3

2

152 m2

This fantastic property is located in THE OAKHILL – unique, gated complex, set in the beautiful landscape of La Mairena, in the middle of a natural biosphere reserve, protected by UNESCO and only 6 km from Elviria center with bars, restaurants, shops and services. THE OAKHILL urbanization, consisting of solely 40 apartments, spread over 10 buildings, offers incredible, well-maintained gardens, large heated swimming pool with sun loungers, charming small bar and covered outdoor parking spaces. The urbanization boasts wonderful views of the surrounding oak and pine forests and mountains. Two very good schools - Colegio Bilingüe Ecos and Colegio Alemán de Málaga are just around the corner. A concierge service is available on spot to all residents. The property is located on the first floor and consists of the open kitchen, extensive living and dining areas, 3 bedrooms with built-in wardrobes and 2 bathrooms. The floors are marble, the kitchen is equipped with Siemens & Electrolux appliances, wine cooler and water filter tap. The living area with cozy fireplace have a direct access to the ample terrace, partly shaded. The staircase from the living room leads to the spacious roof terrace, which offers breathtaking views of the mountains. The terrace is equipped with the outdoor kitchen and provides substantial dining and relaxing areas. This is undoubtedly an added value to the entire penthouse. The dimensions of the rooftop solarium allow for organizing several dedicated zones, for dining table, deckchairs, plants, etc. See the property yourself! Enjoy our 3D tour! https://digitalscanninggroup.com/3d-model/living-la-mairena/skinned/