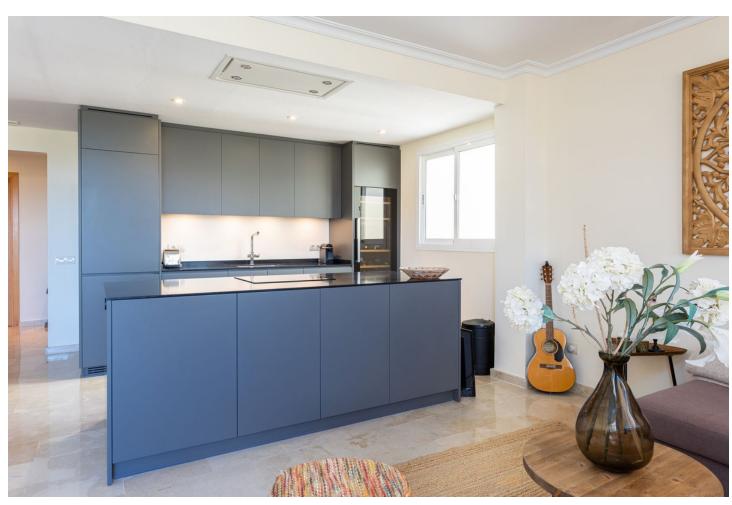

## Sales - Apartment - La Mairena 499.00€

La Mairena Apartment

Community: 5,016 EUR / year IBI: 471 EUR / year Rubbish: 130 EUR / year

3

2

152 m2

This fantastic property is located in THE OAKHILL – unique, gated complex, set in the beautiful landscape of La Mairena, in the middle of a natural biosphere reserve, protected by UNESCO and only 6 km from Elviria center with bars, restaurants, shops and services. THE OAKHILL urbanization, consisting of solely 40 apartments, spread over 10 buildings, offers incredible, well-maintained gardens, large heated swimming pool with sun loungers, charming small bar and covered outdoor parking spaces. The urbanization boasts wonderful views of the surrounding oak and pine forests and mountains. Two very good schools - Colegio Bilingüe Ecos and Colegio Alemán de Málaga are just around the corner. A concierge service is available on spot to all residents. The property is located on the first floor and consists of the open kitchen, extensive living and dining areas, 3 bedrooms with built-in wardrobes and 2 bathrooms. The floors are marble, the kitchen is equipped with Siemens & Electrolux appliances, wine cooler and water filter tap. The living area with cozy fireplace have a direct access to the ample terrace, partly shaded. The staircase from the living room leads to the spacious roof terrace, which offers breathtaking views of the mountains. The terrace is equipped with the outdoor kitchen and provides substantial dining and relaxing areas. This is undoubtedly an added value to the entire penthouse. The dimensions of the rooftop solarium allow for organizing several dedicated zones, for dining table, deckchairs, plants, etc. See the property yourself! Enjoy our 3D tour! https://digitalscanninggroup.com/3d-model/living-la-mairena/skinned/