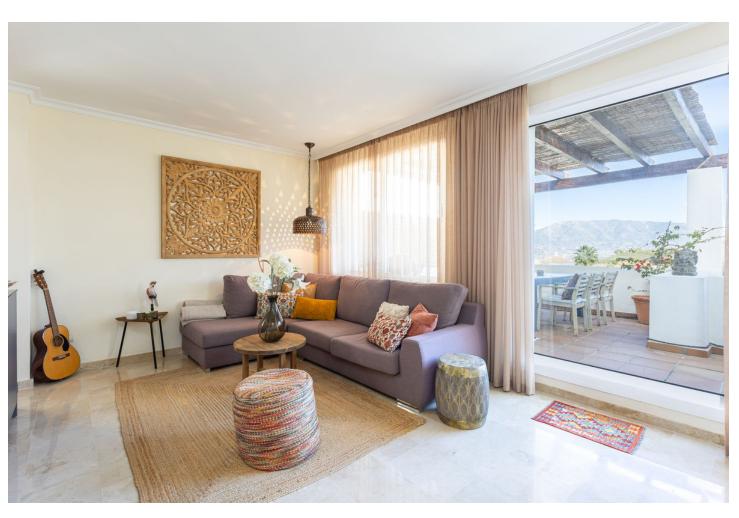

## Sales - Apartment - La Mairena 499.00€

La Mairena Apartment

Community: 5,016 EUR / year IBI: 471 EUR / year Rubbish: 130 EUR / year

3

2

152 m2

This fantastic property is located in THE OAKHILL – unique, gated complex, set in the beautiful landscape of La Mairena, in the middle of a natural biosphere reserve, protected by UNESCO and only 6 km from Elviria center with bars, restaurants, shops and services. THE OAKHILL urbanization, consisting of solely 40 apartments, spread over 10 buildings, offers incredible, well-maintained gardens, large heated swimming pool with sun loungers, charming small bar and covered outdoor parking spaces. The urbanization boasts wonderful views of the surrounding oak and pine forests and mountains. Two very good schools - Colegio Bilingüe Ecos and Colegio Alemán de Málaga are just around the corner. A concierge service is available on spot to all residents. The property is located on the first floor and consists of the open kitchen, extensive living and dining areas, 3 bedrooms with built-in wardrobes and 2 bathrooms. The floors are marble, the kitchen is equipped with Siemens & Electrolux appliances, wine cooler and water filter tap. The living area with cozy fireplace have a direct access to the ample terrace, partly shaded. The staircase from the living room leads to the spacious roof terrace, which offers breathtaking views of the mountains. The terrace is equipped with the outdoor kitchen and provides substantial dining and relaxing areas. This is undoubtedly an added value to the entire penthouse. The dimensions of the rooftop solarium allow for organizing several dedicated zones, for dining table, deckchairs, plants, etc. See the property yourself! Enjoy our 3D tour! https://digitalscanninggroup.com/3d-model/living-la-mairena/skinned/