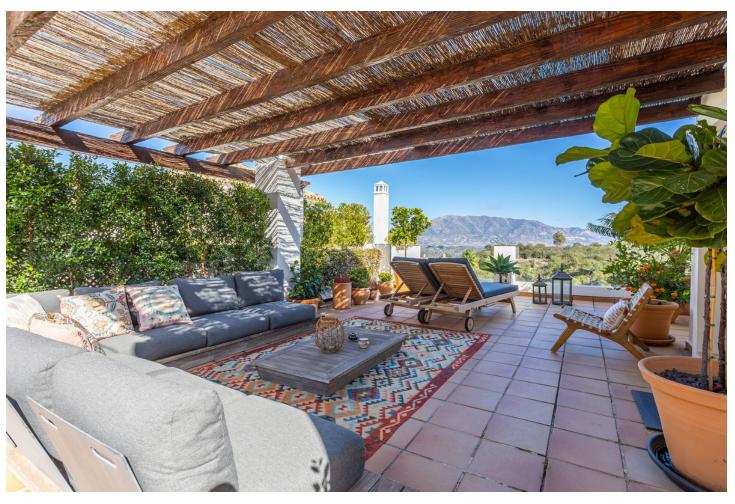

## Sales - Apartment - La Mairena 499.00€

La Mairena Apartment

Community: 5,016 EUR / year IBI: 471 EUR / year Rubbish: 130 EUR / year

3

2

152 m2

This fantastic property is located in THE OAKHILL – unique, gated complex, set in the beautiful landscape of La Mairena, in the middle of a natural biosphere reserve, protected by UNESCO and only 6 km from Elviria center with bars, restaurants, shops and services. THE OAKHILL urbanization, consisting of solely 40 apartments, spread over 10 buildings, offers incredible, well-maintained gardens, large heated swimming pool with sun loungers, charming small bar and covered outdoor parking spaces. The urbanization boasts wonderful views of the surrounding oak and pine forests and mountains. Two very good schools - Colegio Bilingüe Ecos and Colegio Alemán de Málaga are just around the corner. A concierge service is available on spot to all residents. The property is located on the first floor and consists of the open kitchen, extensive living and dining areas, 3 bedrooms with built-in wardrobes and 2 bathrooms. The floors are marble, the kitchen is equipped with Siemens & Electrolux appliances, wine cooler and water filter tap. The living area with cozy fireplace have a direct access to the ample terrace, partly shaded. The staircase from the living room leads to the spacious roof terrace, which offers breathtaking views of the mountains. The terrace is equipped with the outdoor kitchen and provides substantial dining and relaxing areas. This is undoubtedly an added value to the entire penthouse. The dimensions of the rooftop solarium allow for organizing several dedicated zones, for dining table, deckchairs, plants, etc. See the property yourself! Enjoy our 3D tour! https://digitalscanninggroup.com/3d-model/living-la-mairena/skinned/