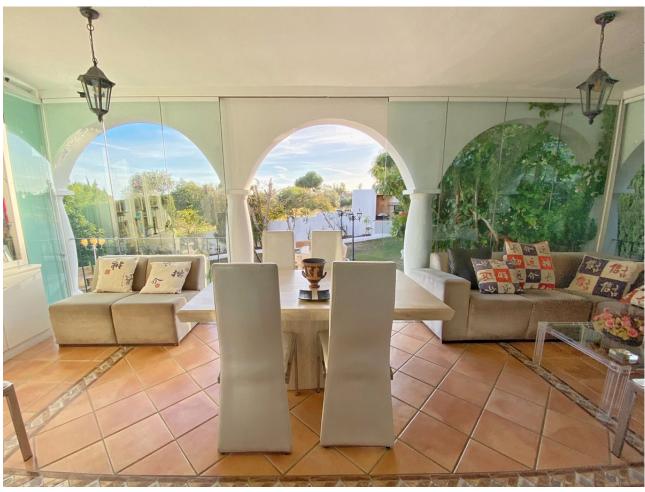

## Sales - House - Marbella 1.275.000€

Marbella House

Community: 1,440 EUR / year IBI: 947 EUR / year

3

4

234 m<sup>2</sup>

1300 m<sup>2</sup>

Detached villa conveniently located in a gated community a short distance from the center of Marbella. The villa is distributed on 2 levels independent of each other, as follows: On the main entrance level, we find a main living room with fireplace, a family-sized kitchen and the master bedroom with a dressing room and its own bathroom. The living room has direct access to a cozy fully glazed covered porch from where you go directly to the garden. The next level, where there is also another living room with an American kitchen, a living room with views over the pool and the garden, and also 2 large bedrooms, both with en-suite bathrooms. One of the bedrooms also has a large dressing room. This level is accessed directly from the terrace and garden and could perfectly be used as an independent apartment. The villa has a huge garden around the house, with a swimming pool, barbecue area, several terraces and even its own small garden. Next to the pool and garden there is a bathroom, as well as a room for storing garden and pool utensils. The house has 2 covered parking spaces, one of them is completely closed and can also be used as a storage room at the same time. Above the house there is a fantastic and sunny solarium-type terrace, where there are beautiful unobstructed views. Completely facing south, it has sunlight throughout the day. The house in general is in an excellent state of conservation and maintenance, in perfect condition and ready to move into.