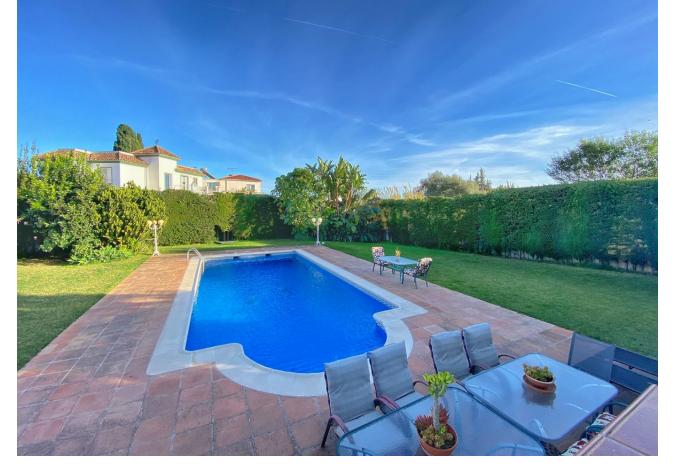

## Sales - House - Marbella 1.275.000€

Marbella House

Community: 1,440 EUR / year IBI: 947 EUR / year

3

4

234 m<sup>2</sup>

1300 m<sup>2</sup>

Detached villa conveniently located in a gated community a short distance from the center of Marbella. The villa is distributed on 2 levels independent of each other, as follows: On the main entrance level, we find a main living room with fireplace, a family-sized kitchen and the master bedroom with a dressing room and its own bathroom. The living room has direct access to a cozy fully glazed covered porch from where you go directly to the garden. The next level, where there is also another living room with an American kitchen, a living room with views over the pool and the garden, and also 2 large bedrooms, both with en-suite bathrooms. One of the bedrooms also has a large dressing room. This level is accessed directly from the terrace and garden and could perfectly be used as an independent apartment. The villa has a huge garden around the house, with a swimming pool, barbecue area, several terraces and even its own small garden. Next to the pool and garden there is a bathroom, as well as a room for storing garden and pool utensils. The house has 2 covered parking spaces, one of them is completely closed and can also be used as a storage room at the same time. Above the house there is a fantastic and sunny solarium-type terrace, where there are beautiful unobstructed views. Completely facing south, it has sunlight throughout the day. The house in general is in an excellent state of conservation and maintenance, in perfect condition and ready to move into.