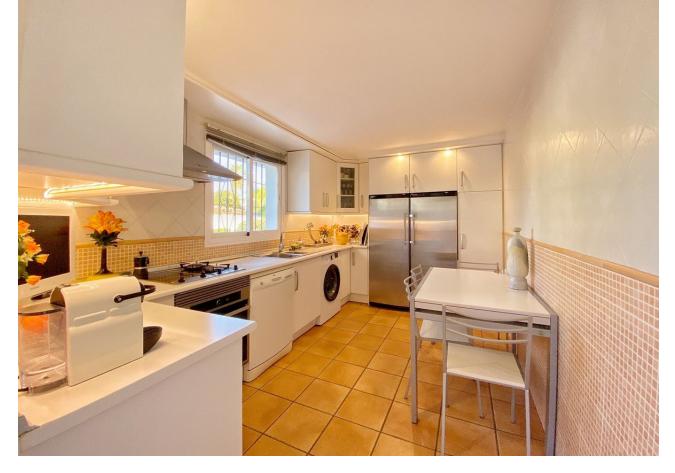

## Sales - House - Marbella 1.275.000€

Marbella House

Community: 1,440 EUR / year IBI: 947 EUR / year

3

4

234 m<sup>2</sup>

1300 m<sup>2</sup>

Detached villa conveniently located in a gated community a short distance from the center of Marbella. The villa is distributed on 2 levels independent of each other, as follows: On the main entrance level, we find a main living room with fireplace, a family-sized kitchen and the master bedroom with a dressing room and its own bathroom. The living room has direct access to a cozy fully glazed covered porch from where you go directly to the garden. The next level, where there is also another living room with an American kitchen, a living room with views over the pool and the garden, and also 2 large bedrooms, both with en-suite bathrooms. One of the bedrooms also has a large dressing room. This level is accessed directly from the terrace and garden and could perfectly be used as an independent apartment. The villa has a huge garden around the house, with a swimming pool, barbecue area, several terraces and even its own small garden. Next to the pool and garden there is a bathroom, as well as a room for storing garden and pool utensils. The house has 2 covered parking spaces, one of them is completely closed and can also be used as a storage room at the same time. Above the house there is a fantastic and sunny solarium-type terrace, where there are beautiful unobstructed views. Completely facing south, it has sunlight throughout the day. The house in general is in an excellent state of conservation and maintenance, in perfect condition and ready to move into.