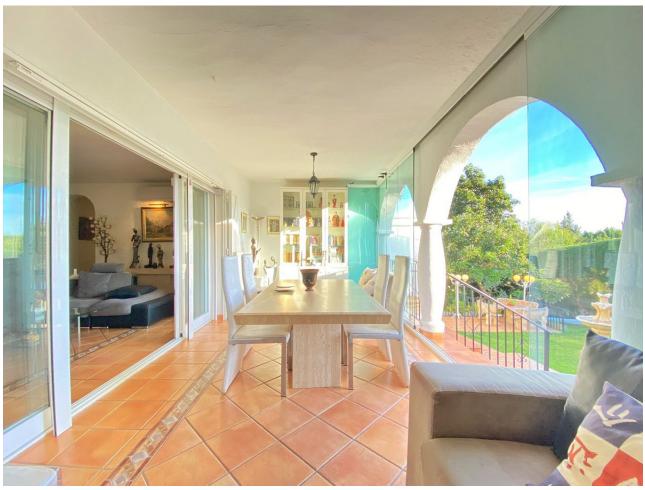

## Sales - House - Marbella 1.275.000€

Marbella House

Community: 1,440 EUR / year IBI: 947 EUR / year

3

4

234 m<sup>2</sup>

1300 m<sup>2</sup>

Detached villa conveniently located in a gated community a short distance from the center of Marbella. The villa is distributed on 2 levels independent of each other, as follows: On the main entrance level, we find a main living room with fireplace, a family-sized kitchen and the master bedroom with a dressing room and its own bathroom. The living room has direct access to a cozy fully glazed covered porch from where you go directly to the garden. The next level, where there is also another living room with an American kitchen, a living room with views over the pool and the garden, and also 2 large bedrooms, both with en-suite bathrooms. One of the bedrooms also has a large dressing room. This level is accessed directly from the terrace and garden and could perfectly be used as an independent apartment. The villa has a huge garden around the house, with a swimming pool, barbecue area, several terraces and even its own small garden. Next to the pool and garden there is a bathroom, as well as a room for storing garden and pool utensils. The house has 2 covered parking spaces, one of them is completely closed and can also be used as a storage room at the same time. Above the house there is a fantastic and sunny solarium-type terrace, where there are beautiful unobstructed views. Completely facing south, it has sunlight throughout the day. The house in general is in an excellent state of conservation and maintenance, in perfect condition and ready to move into.