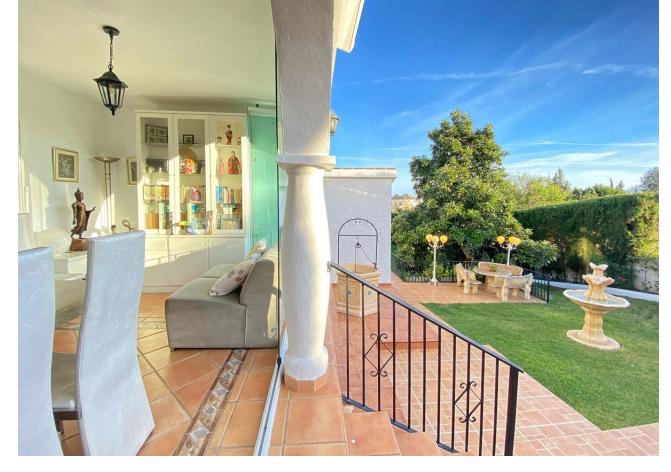

## Sales - House - Marbella 1.275.000€

Marbella House

Community: 1,440 EUR / year IBI: 947 EUR / year

3

4

234 m<sup>2</sup>

1300 m<sup>2</sup>

Detached villa conveniently located in a gated community a short distance from the center of Marbella. The villa is distributed on 2 levels independent of each other, as follows: On the main entrance level, we find a main living room with fireplace, a family-sized kitchen and the master bedroom with a dressing room and its own bathroom. The living room has direct access to a cozy fully glazed covered porch from where you go directly to the garden. The next level, where there is also another living room with an American kitchen, a living room with views over the pool and the garden, and also 2 large bedrooms, both with en-suite bathrooms. One of the bedrooms also has a large dressing room. This level is accessed directly from the terrace and garden and could perfectly be used as an independent apartment. The villa has a huge garden around the house, with a swimming pool, barbecue area, several terraces and even its own small garden. Next to the pool and garden there is a bathroom, as well as a room for storing garden and pool utensils. The house has 2 covered parking spaces, one of them is completely closed and can also be used as a storage room at the same time. Above the house there is a fantastic and sunny solarium-type terrace, where there are beautiful unobstructed views. Completely facing south, it has sunlight throughout the day. The house in general is in an excellent state of conservation and maintenance, in perfect condition and ready to move into.