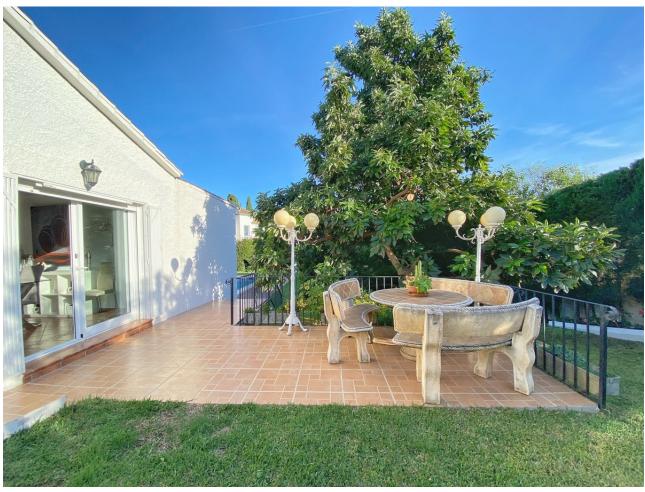

## Sales - House - Marbella 1.275.000€

Marbella House

Community: 1,440 EUR / year IBI: 947 EUR / year

3

4

234 m<sup>2</sup>

1300 m<sup>2</sup>

Detached villa conveniently located in a gated community a short distance from the center of Marbella. The villa is distributed on 2 levels independent of each other, as follows: On the main entrance level, we find a main living room with fireplace, a family-sized kitchen and the master bedroom with a dressing room and its own bathroom. The living room has direct access to a cozy fully glazed covered porch from where you go directly to the garden. The next level, where there is also another living room with an American kitchen, a living room with views over the pool and the garden, and also 2 large bedrooms, both with en-suite bathrooms. One of the bedrooms also has a large dressing room. This level is accessed directly from the terrace and garden and could perfectly be used as an independent apartment. The villa has a huge garden around the house, with a swimming pool, barbecue area, several terraces and even its own small garden. Next to the pool and garden there is a bathroom, as well as a room for storing garden and pool utensils. The house has 2 covered parking spaces, one of them is completely closed and can also be used as a storage room at the same time. Above the house there is a fantastic and sunny solarium-type terrace, where there are beautiful unobstructed views. Completely facing south, it has sunlight throughout the day. The house in general is in an excellent state of conservation and maintenance, in perfect condition and ready to move into.