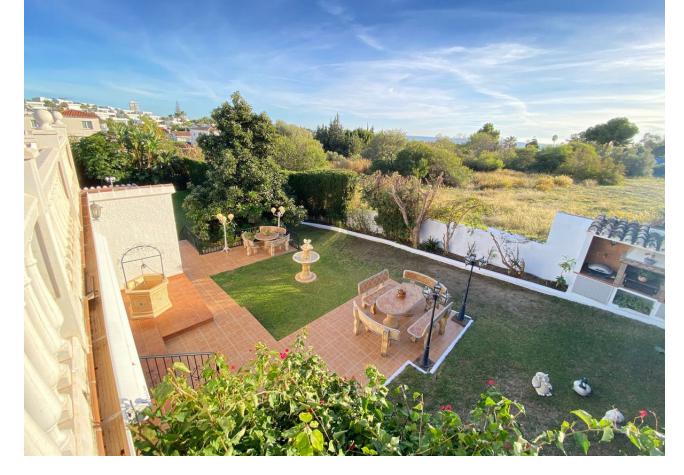

## Sales - House - Marbella 1.275.000€

Marbella House

Community: 1,440 EUR / year IBI: 947 EUR / year

3

4

234 m<sup>2</sup>

1300 m<sup>2</sup>

Detached villa conveniently located in a gated community a short distance from the center of Marbella. The villa is distributed on 2 levels independent of each other, as follows: On the main entrance level, we find a main living room with fireplace, a family-sized kitchen and the master bedroom with a dressing room and its own bathroom. The living room has direct access to a cozy fully glazed covered porch from where you go directly to the garden. The next level, where there is also another living room with an American kitchen, a living room with views over the pool and the garden, and also 2 large bedrooms, both with en-suite bathrooms. One of the bedrooms also has a large dressing room. This level is accessed directly from the terrace and garden and could perfectly be used as an independent apartment. The villa has a huge garden around the house, with a swimming pool, barbecue area, several terraces and even its own small garden. Next to the pool and garden there is a bathroom, as well as a room for storing garden and pool utensils. The house has 2 covered parking spaces, one of them is completely closed and can also be used as a storage room at the same time. Above the house there is a fantastic and sunny solarium-type terrace, where there are beautiful unobstructed views. Completely facing south, it has sunlight throughout the day. The house in general is in an excellent state of conservation and maintenance, in perfect condition and ready to move into.