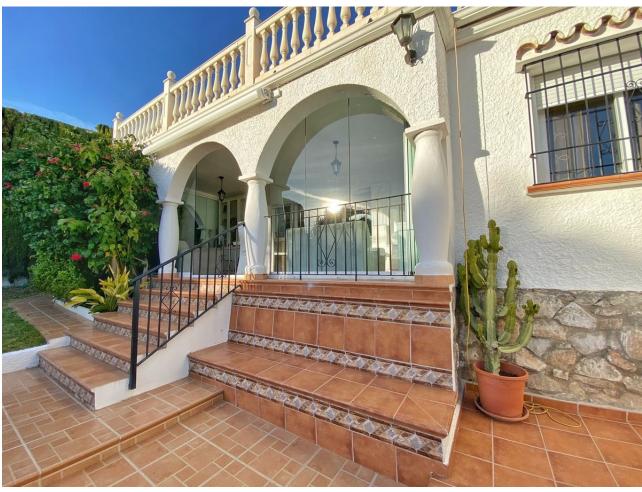

## Sales - House - Marbella 1.275.000€

Marbella House

Community: 1,440 EUR / year IBI: 947 EUR / year

3

4

234 m<sup>2</sup>

1300 m<sup>2</sup>

Detached villa conveniently located in a gated community a short distance from the center of Marbella. The villa is distributed on 2 levels independent of each other, as follows: On the main entrance level, we find a main living room with fireplace, a family-sized kitchen and the master bedroom with a dressing room and its own bathroom. The living room has direct access to a cozy fully glazed covered porch from where you go directly to the garden. The next level, where there is also another living room with an American kitchen, a living room with views over the pool and the garden, and also 2 large bedrooms, both with en-suite bathrooms. One of the bedrooms also has a large dressing room. This level is accessed directly from the terrace and garden and could perfectly be used as an independent apartment. The villa has a huge garden around the house, with a swimming pool, barbecue area, several terraces and even its own small garden. Next to the pool and garden there is a bathroom, as well as a room for storing garden and pool utensils. The house has 2 covered parking spaces, one of them is completely closed and can also be used as a storage room at the same time. Above the house there is a fantastic and sunny solarium-type terrace, where there are beautiful unobstructed views. Completely facing south, it has sunlight throughout the day. The house in general is in an excellent state of conservation and maintenance, in perfect condition and ready to move into.