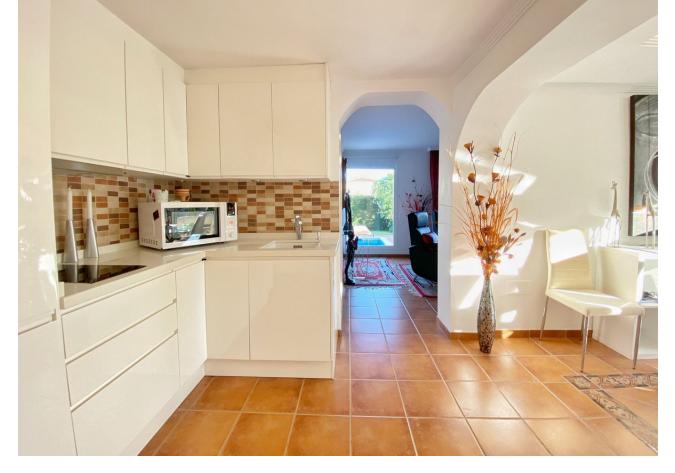

## Sales - House - Marbella 1.275.000€

Marbella House

Community: 1,440 EUR / year IBI: 947 EUR / year

3

4

234 m<sup>2</sup>

1300 m<sup>2</sup>

Detached villa conveniently located in a gated community a short distance from the center of Marbella. The villa is distributed on 2 levels independent of each other, as follows: On the main entrance level, we find a main living room with fireplace, a family-sized kitchen and the master bedroom with a dressing room and its own bathroom. The living room has direct access to a cozy fully glazed covered porch from where you go directly to the garden. The next level, where there is also another living room with an American kitchen, a living room with views over the pool and the garden, and also 2 large bedrooms, both with en-suite bathrooms. One of the bedrooms also has a large dressing room. This level is accessed directly from the terrace and garden and could perfectly be used as an independent apartment. The villa has a huge garden around the house, with a swimming pool, barbecue area, several terraces and even its own small garden. Next to the pool and garden there is a bathroom, as well as a room for storing garden and pool utensils. The house has 2 covered parking spaces, one of them is completely closed and can also be used as a storage room at the same time. Above the house there is a fantastic and sunny solarium-type terrace, where there are beautiful unobstructed views. Completely facing south, it has sunlight throughout the day. The house in general is in an excellent state of conservation and maintenance, in perfect condition and ready to move into.