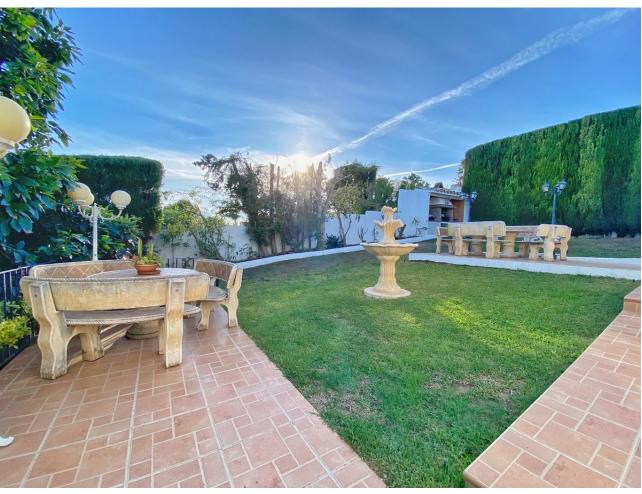

## Sales - House - Marbella 1.275.000€

Marbella House

Community: 1,440 EUR / year IBI: 947 EUR / year

3

4

234 m<sup>2</sup>

1300 m<sup>2</sup>

Detached villa conveniently located in a gated community a short distance from the center of Marbella. The villa is distributed on 2 levels independent of each other, as follows: On the main entrance level, we find a main living room with fireplace, a family-sized kitchen and the master bedroom with a dressing room and its own bathroom. The living room has direct access to a cozy fully glazed covered porch from where you go directly to the garden. The next level, where there is also another living room with an American kitchen, a living room with views over the pool and the garden, and also 2 large bedrooms, both with en-suite bathrooms. One of the bedrooms also has a large dressing room. This level is accessed directly from the terrace and garden and could perfectly be used as an independent apartment. The villa has a huge garden around the house, with a swimming pool, barbecue area, several terraces and even its own small garden. Next to the pool and garden there is a bathroom, as well as a room for storing garden and pool utensils. The house has 2 covered parking spaces, one of them is completely closed and can also be used as a storage room at the same time. Above the house there is a fantastic and sunny solarium-type terrace, where there are beautiful unobstructed views. Completely facing south, it has sunlight throughout the day. The house in general is in an excellent state of conservation and maintenance, in perfect condition and ready to move into.