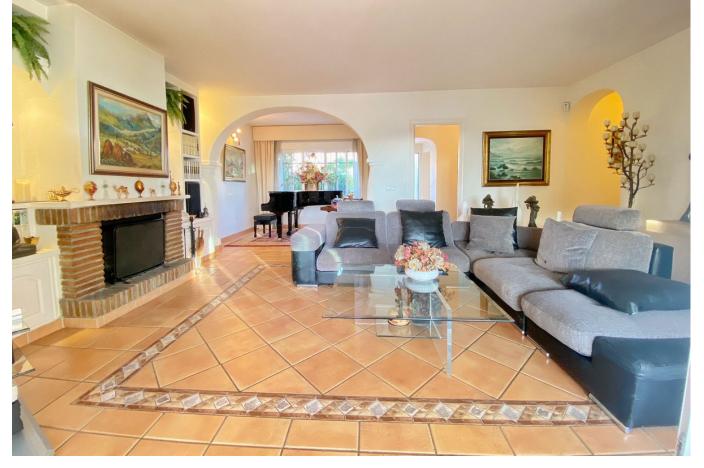

## Sales - House - Marbella 1.275.000€

Marbella House

Community: 1,440 EUR / year IBI: 947 EUR / year

3

4

234 m<sup>2</sup>

1300 m<sup>2</sup>

Detached villa conveniently located in a gated community a short distance from the center of Marbella. The villa is distributed on 2 levels independent of each other, as follows: On the main entrance level, we find a main living room with fireplace, a family-sized kitchen and the master bedroom with a dressing room and its own bathroom. The living room has direct access to a cozy fully glazed covered porch from where you go directly to the garden. The next level, where there is also another living room with an American kitchen, a living room with views over the pool and the garden, and also 2 large bedrooms, both with en-suite bathrooms. One of the bedrooms also has a large dressing room. This level is accessed directly from the terrace and garden and could perfectly be used as an independent apartment. The villa has a huge garden around the house, with a swimming pool, barbecue area, several terraces and even its own small garden. Next to the pool and garden there is a bathroom, as well as a room for storing garden and pool utensils. The house has 2 covered parking spaces, one of them is completely closed and can also be used as a storage room at the same time. Above the house there is a fantastic and sunny solarium-type terrace, where there are beautiful unobstructed views. Completely facing south, it has sunlight throughout the day. The house in general is in an excellent state of conservation and maintenance, in perfect condition and ready to move into.