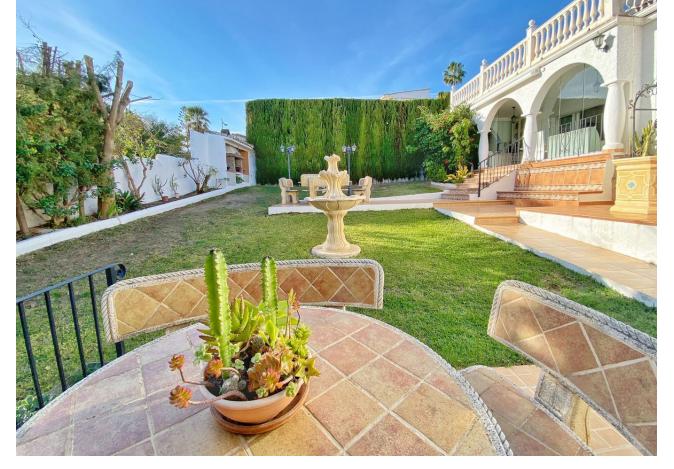

## Sales - House - Marbella 1.275.000€

Marbella House

Community: 1,440 EUR / year IBI: 947 EUR / year

3

4

234 m<sup>2</sup>

1300 m<sup>2</sup>

Detached villa conveniently located in a gated community a short distance from the center of Marbella. The villa is distributed on 2 levels independent of each other, as follows: On the main entrance level, we find a main living room with fireplace, a family-sized kitchen and the master bedroom with a dressing room and its own bathroom. The living room has direct access to a cozy fully glazed covered porch from where you go directly to the garden. The next level, where there is also another living room with an American kitchen, a living room with views over the pool and the garden, and also 2 large bedrooms, both with en-suite bathrooms. One of the bedrooms also has a large dressing room. This level is accessed directly from the terrace and garden and could perfectly be used as an independent apartment. The villa has a huge garden around the house, with a swimming pool, barbecue area, several terraces and even its own small garden. Next to the pool and garden there is a bathroom, as well as a room for storing garden and pool utensils. The house has 2 covered parking spaces, one of them is completely closed and can also be used as a storage room at the same time. Above the house there is a fantastic and sunny solarium-type terrace, where there are beautiful unobstructed views. Completely facing south, it has sunlight throughout the day. The house in general is in an excellent state of conservation and maintenance, in perfect condition and ready to move into.