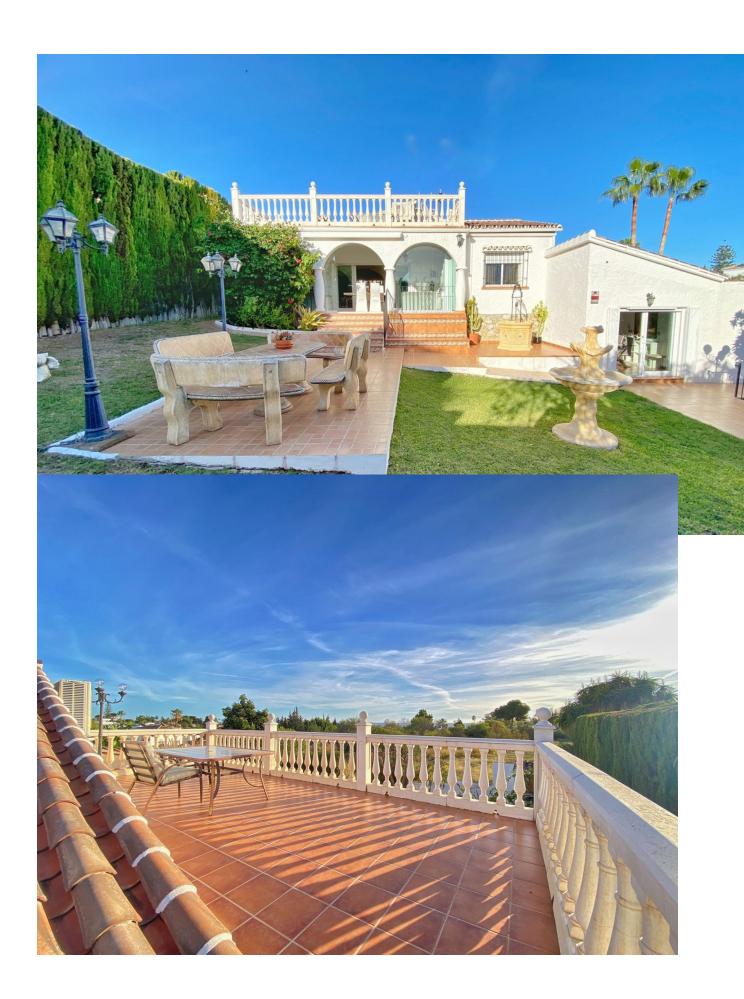

## Sales - House - Marbella 1.275.000€

Marbella House

Community: 1,440 EUR / year IBI: 947 EUR / year

3

4

234 m<sup>2</sup>

1300 m<sup>2</sup>

Detached villa conveniently located in a gated community a short distance from the center of Marbella. The villa is distributed on 2 levels independent of each other, as follows: On the main entrance level, we find a main living room with fireplace, a family-sized kitchen and the master bedroom with a dressing room and its own bathroom. The living room has direct access to a cozy fully glazed covered porch from where you go directly to the garden. The next level, where there is also another living room with an American kitchen, a living room with views over the pool and the garden, and also 2 large bedrooms, both with en-suite bathrooms. One of the bedrooms also has a large dressing room. This level is accessed directly from the terrace and garden and could perfectly be used as an independent apartment. The villa has a huge garden around the house, with a swimming pool, barbecue area, several terraces and even its own small garden. Next to the pool and garden there is a bathroom, as well as a room for storing garden and pool utensils. The house has 2 covered parking spaces, one of them is completely closed and can also be used as a storage room at the same time. Above the house there is a fantastic and sunny solarium-type terrace, where there are beautiful unobstructed views. Completely facing south, it has sunlight throughout the day. The house in general is in an excellent state of conservation and maintenance, in perfect condition and ready to move into.