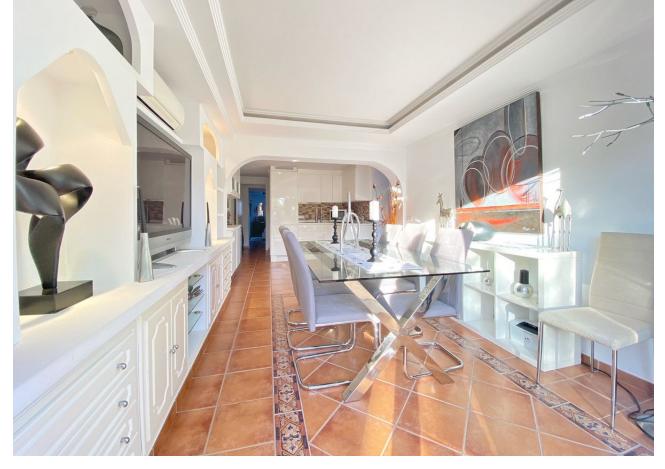

## Sales - House - Marbella 1.275.000€

Marbella House

Community: 1,440 EUR / year IBI: 947 EUR / year

3

4

234 m<sup>2</sup>

1300 m<sup>2</sup>

Detached villa conveniently located in a gated community a short distance from the center of Marbella. The villa is distributed on 2 levels independent of each other, as follows: On the main entrance level, we find a main living room with fireplace, a family-sized kitchen and the master bedroom with a dressing room and its own bathroom. The living room has direct access to a cozy fully glazed covered porch from where you go directly to the garden. The next level, where there is also another living room with an American kitchen, a living room with views over the pool and the garden, and also 2 large bedrooms, both with en-suite bathrooms. One of the bedrooms also has a large dressing room. This level is accessed directly from the terrace and garden and could perfectly be used as an independent apartment. The villa has a huge garden around the house, with a swimming pool, barbecue area, several terraces and even its own small garden. Next to the pool and garden there is a bathroom, as well as a room for storing garden and pool utensils. The house has 2 covered parking spaces, one of them is completely closed and can also be used as a storage room at the same time. Above the house there is a fantastic and sunny solarium-type terrace, where there are beautiful unobstructed views. Completely facing south, it has sunlight throughout the day. The house in general is in an excellent state of conservation and maintenance, in perfect condition and ready to move into.