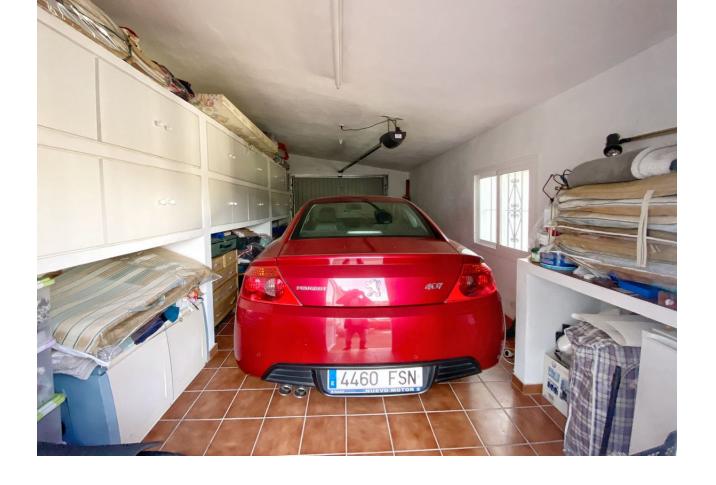

## Sales - House - Marbella 1.275.000€

Marbella House

Community: 1,440 EUR / year IBI: 947 EUR / year

3

4

234 m<sup>2</sup>

1300 m<sup>2</sup>

Detached villa conveniently located in a gated community a short distance from the center of Marbella. The villa is distributed on 2 levels independent of each other, as follows: On the main entrance level, we find a main living room with fireplace, a family-sized kitchen and the master bedroom with a dressing room and its own bathroom. The living room has direct access to a cozy fully glazed covered porch from where you go directly to the garden. The next level, where there is also another living room with an American kitchen, a living room with views over the pool and the garden, and also 2 large bedrooms, both with en-suite bathrooms. One of the bedrooms also has a large dressing room. This level is accessed directly from the terrace and garden and could perfectly be used as an independent apartment. The villa has a huge garden around the house, with a swimming pool, barbecue area, several terraces and even its own small garden. Next to the pool and garden there is a bathroom, as well as a room for storing garden and pool utensils. The house has 2 covered parking spaces, one of them is completely closed and can also be used as a storage room at the same time. Above the house there is a fantastic and sunny solarium-type terrace, where there are beautiful unobstructed views. Completely facing south, it has sunlight throughout the day. The house in general is in an excellent state of conservation and maintenance, in perfect condition and ready to move into.