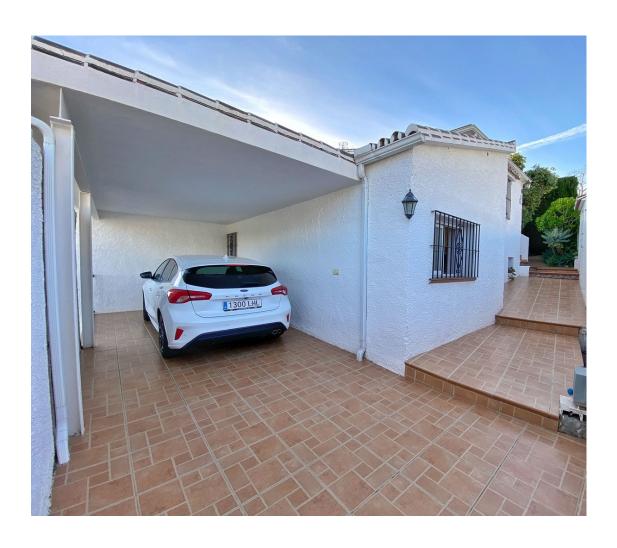

## Sales - House - Marbella 1.275.000€

Marbella House

Community: 1,440 EUR / year IBI: 947 EUR / year

3

4

234 m<sup>2</sup>

1300 m<sup>2</sup>

Detached villa conveniently located in a gated community a short distance from the center of Marbella. The villa is distributed on 2 levels independent of each other, as follows: On the main entrance level, we find a main living room with fireplace, a family-sized kitchen and the master bedroom with a dressing room and its own bathroom. The living room has direct access to a cozy fully glazed covered porch from where you go directly to the garden. The next level, where there is also another living room with an American kitchen, a living room with views over the pool and the garden, and also 2 large bedrooms, both with en-suite bathrooms. One of the bedrooms also has a large dressing room. This level is accessed directly from the terrace and garden and could perfectly be used as an independent apartment. The villa has a huge garden around the house, with a swimming pool, barbecue area, several terraces and even its own small garden. Next to the pool and garden there is a bathroom, as well as a room for storing garden and pool utensils. The house has 2 covered parking spaces, one of them is completely closed and can also be used as a storage room at the same time. Above the house there is a fantastic and sunny solarium-type terrace, where there are beautiful unobstructed views. Completely facing south, it has sunlight throughout the day. The house in general is in an excellent state of conservation and maintenance, in perfect condition and ready to move into.