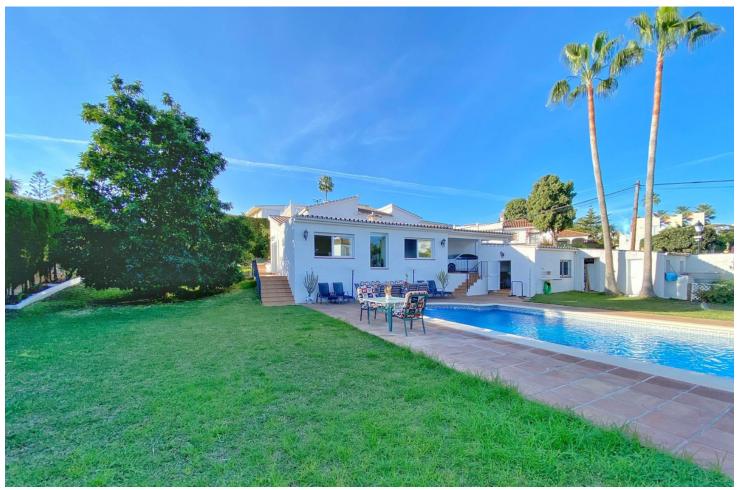

## Sales - House - Marbella 1.275.000€

Marbella House

Community: 1,440 EUR / year IBI: 947 EUR / year

3

4

234 m<sup>2</sup>

1300 m<sup>2</sup>

Detached villa conveniently located in a gated community a short distance from the center of Marbella. The villa is distributed on 2 levels independent of each other, as follows: On the main entrance level, we find a main living room with fireplace, a family-sized kitchen and the master bedroom with a dressing room and its own bathroom. The living room has direct access to a cozy fully glazed covered porch from where you go directly to the garden. The next level, where there is also another living room with an American kitchen, a living room with views over the pool and the garden, and also 2 large bedrooms, both with en-suite bathrooms. One of the bedrooms also has a large dressing room. This level is accessed directly from the terrace and garden and could perfectly be used as an independent apartment. The villa has a huge garden around the house, with a swimming pool, barbecue area, several terraces and even its own small garden. Next to the pool and garden there is a bathroom, as well as a room for storing garden and pool utensils. The house has 2 covered parking spaces, one of them is completely closed and can also be used as a storage room at the same time. Above the house there is a fantastic and sunny solarium-type terrace, where there are beautiful unobstructed views. Completely facing south, it has sunlight throughout the day. The house in general is in an excellent state of conservation and maintenance, in perfect condition and ready to move into.