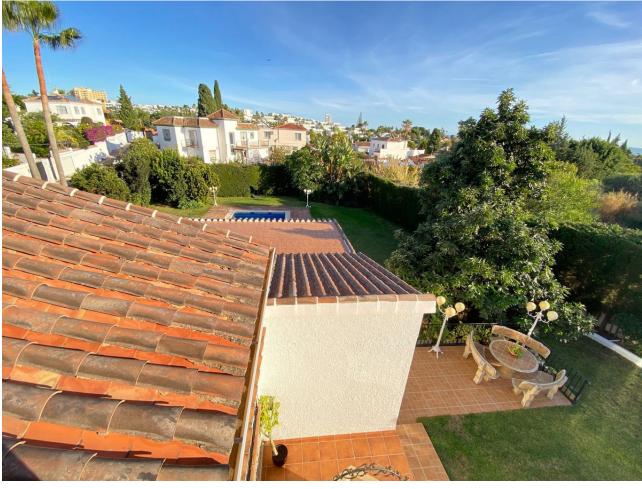

## Sales - House - Marbella 1.275.000€

Marbella House

Community: 1,440 EUR / year IBI: 947 EUR / year

3

4

234 m<sup>2</sup>

1300 m<sup>2</sup>

Detached villa conveniently located in a gated community a short distance from the center of Marbella. The villa is distributed on 2 levels independent of each other, as follows: On the main entrance level, we find a main living room with fireplace, a family-sized kitchen and the master bedroom with a dressing room and its own bathroom. The living room has direct access to a cozy fully glazed covered porch from where you go directly to the garden. The next level, where there is also another living room with an American kitchen, a living room with views over the pool and the garden, and also 2 large bedrooms, both with en-suite bathrooms. One of the bedrooms also has a large dressing room. This level is accessed directly from the terrace and garden and could perfectly be used as an independent apartment. The villa has a huge garden around the house, with a swimming pool, barbecue area, several terraces and even its own small garden. Next to the pool and garden there is a bathroom, as well as a room for storing garden and pool utensils. The house has 2 covered parking spaces, one of them is completely closed and can also be used as a storage room at the same time. Above the house there is a fantastic and sunny solarium-type terrace, where there are beautiful unobstructed views. Completely facing south, it has sunlight throughout the day. The house in general is in an excellent state of conservation and maintenance, in perfect condition and ready to move into.