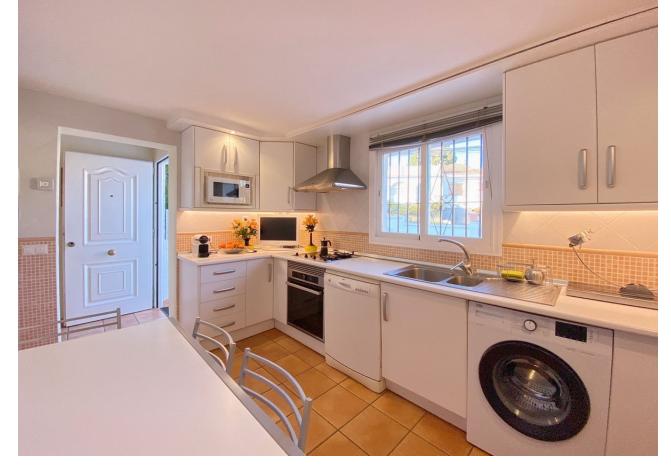

## Sales - House - Marbella 1.275.000€

Marbella House

Community: 1,440 EUR / year IBI: 947 EUR / year

3

4

234 m<sup>2</sup>

1300 m<sup>2</sup>

Detached villa conveniently located in a gated community a short distance from the center of Marbella. The villa is distributed on 2 levels independent of each other, as follows: On the main entrance level, we find a main living room with fireplace, a family-sized kitchen and the master bedroom with a dressing room and its own bathroom. The living room has direct access to a cozy fully glazed covered porch from where you go directly to the garden. The next level, where there is also another living room with an American kitchen, a living room with views over the pool and the garden, and also 2 large bedrooms, both with en-suite bathrooms. One of the bedrooms also has a large dressing room. This level is accessed directly from the terrace and garden and could perfectly be used as an independent apartment. The villa has a huge garden around the house, with a swimming pool, barbecue area, several terraces and even its own small garden. Next to the pool and garden there is a bathroom, as well as a room for storing garden and pool utensils. The house has 2 covered parking spaces, one of them is completely closed and can also be used as a storage room at the same time. Above the house there is a fantastic and sunny solarium-type terrace, where there are beautiful unobstructed views. Completely facing south, it has sunlight throughout the day. The house in general is in an excellent state of conservation and maintenance, in perfect condition and ready to move into.