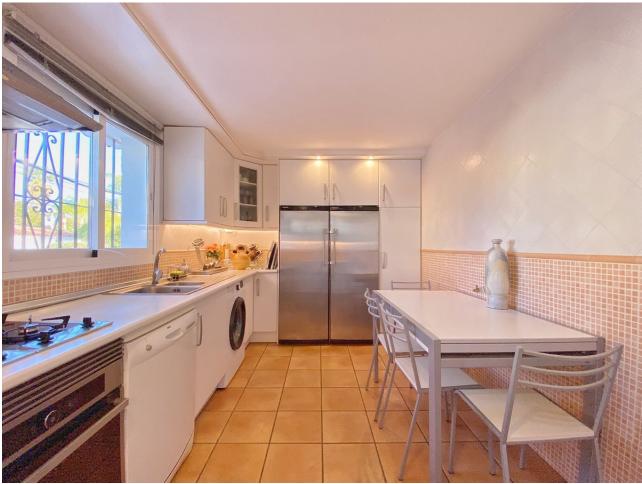

## Sales - House - Marbella 1.275.000€

Marbella House

Community: 1,440 EUR / year IBI: 947 EUR / year

3

4

234 m<sup>2</sup>

1300 m<sup>2</sup>

Detached villa conveniently located in a gated community a short distance from the center of Marbella. The villa is distributed on 2 levels independent of each other, as follows: On the main entrance level, we find a main living room with fireplace, a family-sized kitchen and the master bedroom with a dressing room and its own bathroom. The living room has direct access to a cozy fully glazed covered porch from where you go directly to the garden. The next level, where there is also another living room with an American kitchen, a living room with views over the pool and the garden, and also 2 large bedrooms, both with en-suite bathrooms. One of the bedrooms also has a large dressing room. This level is accessed directly from the terrace and garden and could perfectly be used as an independent apartment. The villa has a huge garden around the house, with a swimming pool, barbecue area, several terraces and even its own small garden. Next to the pool and garden there is a bathroom, as well as a room for storing garden and pool utensils. The house has 2 covered parking spaces, one of them is completely closed and can also be used as a storage room at the same time. Above the house there is a fantastic and sunny solarium-type terrace, where there are beautiful unobstructed views. Completely facing south, it has sunlight throughout the day. The house in general is in an excellent state of conservation and maintenance, in perfect condition and ready to move into.