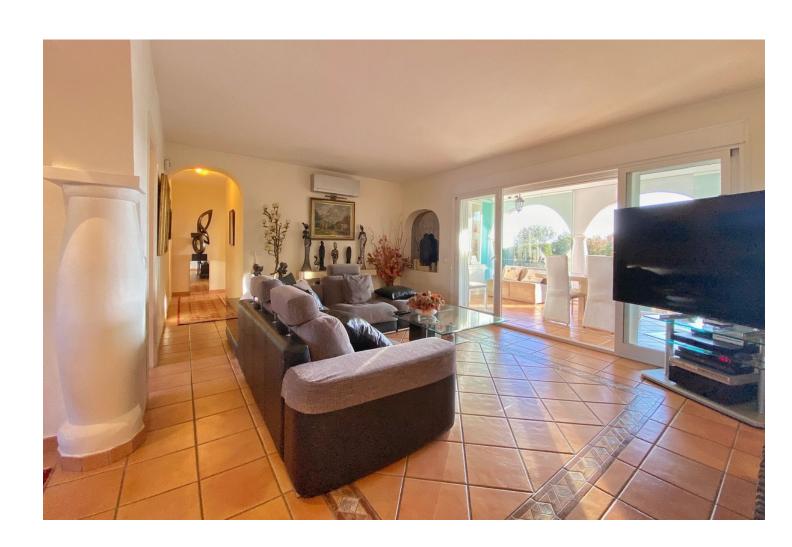

## Sales - House - Marbella 1.275.000€

Marbella House

Community: 1,440 EUR / year IBI: 947 EUR / year

3

4

234 m<sup>2</sup>

1300 m<sup>2</sup>

Detached villa conveniently located in a gated community a short distance from the center of Marbella. The villa is distributed on 2 levels independent of each other, as follows: On the main entrance level, we find a main living room with fireplace, a family-sized kitchen and the master bedroom with a dressing room and its own bathroom. The living room has direct access to a cozy fully glazed covered porch from where you go directly to the garden. The next level, where there is also another living room with an American kitchen, a living room with views over the pool and the garden, and also 2 large bedrooms, both with en-suite bathrooms. One of the bedrooms also has a large dressing room. This level is accessed directly from the terrace and garden and could perfectly be used as an independent apartment. The villa has a huge garden around the house, with a swimming pool, barbecue area, several terraces and even its own small garden. Next to the pool and garden there is a bathroom, as well as a room for storing garden and pool utensils. The house has 2 covered parking spaces, one of them is completely closed and can also be used as a storage room at the same time. Above the house there is a fantastic and sunny solarium-type terrace, where there are beautiful unobstructed views. Completely facing south, it has sunlight throughout the day. The house in general is in an excellent state of conservation and maintenance, in perfect condition and ready to move into.