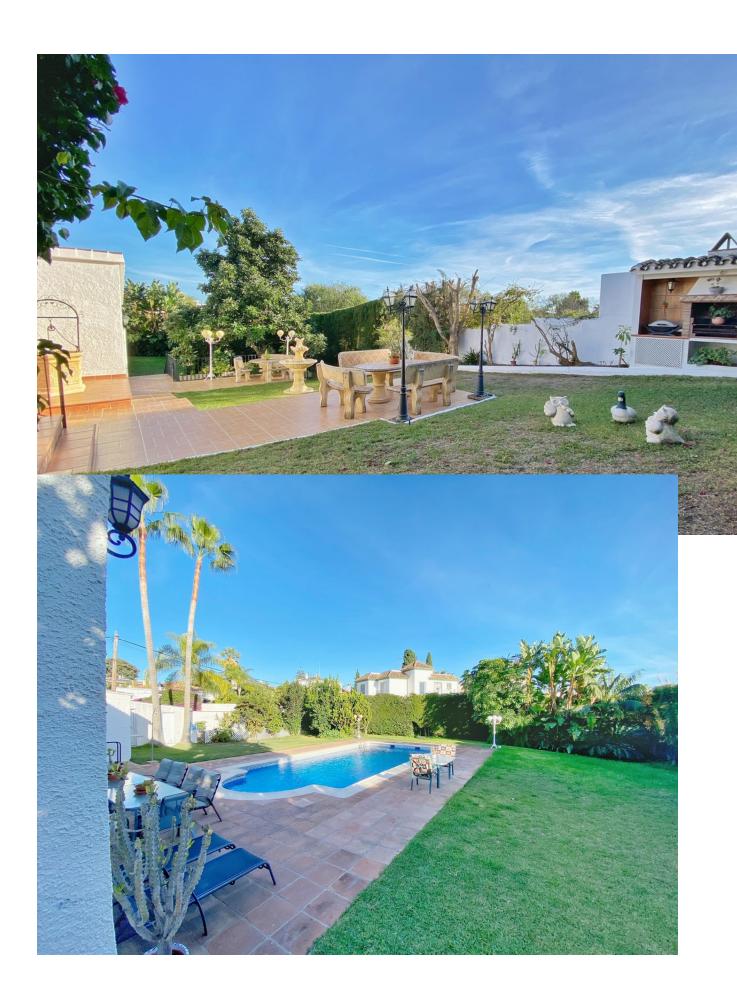

## Sales - House - Marbella 1.275.000€

Marbella House

Community: 1,440 EUR / year IBI: 947 EUR / year

3

4

234 m<sup>2</sup>

1300 m<sup>2</sup>

Detached villa conveniently located in a gated community a short distance from the center of Marbella. The villa is distributed on 2 levels independent of each other, as follows: On the main entrance level, we find a main living room with fireplace, a family-sized kitchen and the master bedroom with a dressing room and its own bathroom. The living room has direct access to a cozy fully glazed covered porch from where you go directly to the garden. The next level, where there is also another living room with an American kitchen, a living room with views over the pool and the garden, and also 2 large bedrooms, both with en-suite bathrooms. One of the bedrooms also has a large dressing room. This level is accessed directly from the terrace and garden and could perfectly be used as an independent apartment. The villa has a huge garden around the house, with a swimming pool, barbecue area, several terraces and even its own small garden. Next to the pool and garden there is a bathroom, as well as a room for storing garden and pool utensils. The house has 2 covered parking spaces, one of them is completely closed and can also be used as a storage room at the same time. Above the house there is a fantastic and sunny solarium-type terrace, where there are beautiful unobstructed views. Completely facing south, it has sunlight throughout the day. The house in general is in an excellent state of conservation and maintenance, in perfect condition and ready to move into.