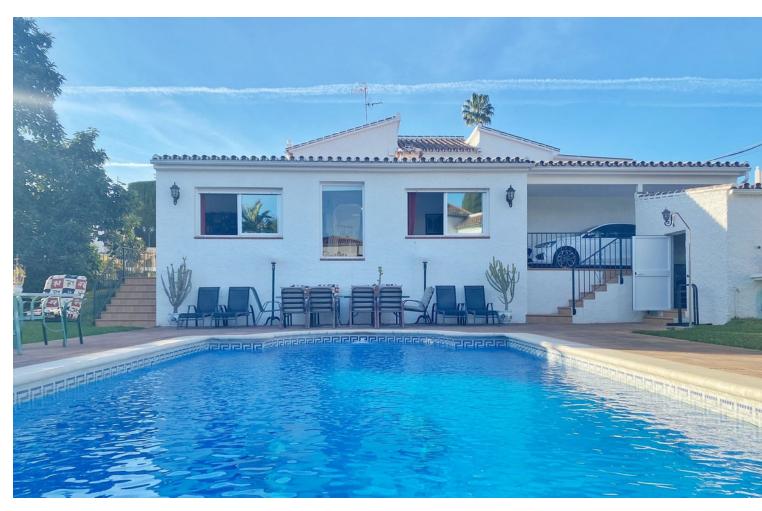

## Sales - House - Marbella 1.275.000€

Marbella House

Community: 1,440 EUR / year IBI: 947 EUR / year

3

4

234 m<sup>2</sup>

1300 m<sup>2</sup>

Detached villa conveniently located in a gated community a short distance from the center of Marbella. The villa is distributed on 2 levels independent of each other, as follows: On the main entrance level, we find a main living room with fireplace, a family-sized kitchen and the master bedroom with a dressing room and its own bathroom. The living room has direct access to a cozy fully glazed covered porch from where you go directly to the garden. The next level, where there is also another living room with an American kitchen, a living room with views over the pool and the garden, and also 2 large bedrooms, both with en-suite bathrooms. One of the bedrooms also has a large dressing room. This level is accessed directly from the terrace and garden and could perfectly be used as an independent apartment. The villa has a huge garden around the house, with a swimming pool, barbecue area, several terraces and even its own small garden. Next to the pool and garden there is a bathroom, as well as a room for storing garden and pool utensils. The house has 2 covered parking spaces, one of them is completely closed and can also be used as a storage room at the same time. Above the house there is a fantastic and sunny solarium-type terrace, where there are beautiful unobstructed views. Completely facing south, it has sunlight throughout the day. The house in general is in an excellent state of conservation and maintenance, in perfect condition and ready to move into.