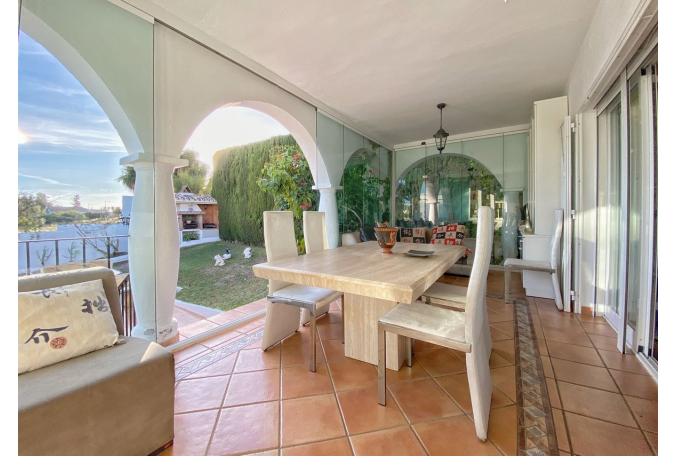

## Sales - House - Marbella 1.275.000€

Marbella House

Community: 1,440 EUR / year IBI: 947 EUR / year

3

4

234 m<sup>2</sup>

1300 m<sup>2</sup>

Detached villa conveniently located in a gated community a short distance from the center of Marbella. The villa is distributed on 2 levels independent of each other, as follows: On the main entrance level, we find a main living room with fireplace, a family-sized kitchen and the master bedroom with a dressing room and its own bathroom. The living room has direct access to a cozy fully glazed covered porch from where you go directly to the garden. The next level, where there is also another living room with an American kitchen, a living room with views over the pool and the garden, and also 2 large bedrooms, both with en-suite bathrooms. One of the bedrooms also has a large dressing room. This level is accessed directly from the terrace and garden and could perfectly be used as an independent apartment. The villa has a huge garden around the house, with a swimming pool, barbecue area, several terraces and even its own small garden. Next to the pool and garden there is a bathroom, as well as a room for storing garden and pool utensils. The house has 2 covered parking spaces, one of them is completely closed and can also be used as a storage room at the same time. Above the house there is a fantastic and sunny solarium-type terrace, where there are beautiful unobstructed views. Completely facing south, it has sunlight throughout the day. The house in general is in an excellent state of conservation and maintenance, in perfect condition and ready to move into.