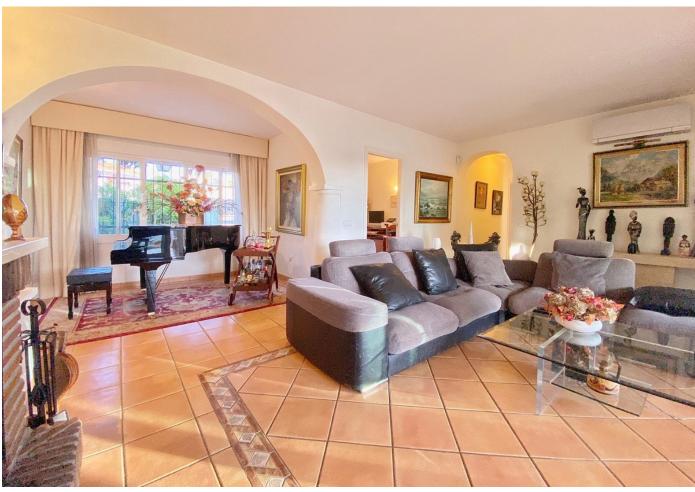

## Sales - House - Marbella 1.275.000€

Marbella House

Community: 1,440 EUR / year IBI: 947 EUR / year

3

4

234 m<sup>2</sup>

1300 m<sup>2</sup>

Detached villa conveniently located in a gated community a short distance from the center of Marbella. The villa is distributed on 2 levels independent of each other, as follows: On the main entrance level, we find a main living room with fireplace, a family-sized kitchen and the master bedroom with a dressing room and its own bathroom. The living room has direct access to a cozy fully glazed covered porch from where you go directly to the garden. The next level, where there is also another living room with an American kitchen, a living room with views over the pool and the garden, and also 2 large bedrooms, both with en-suite bathrooms. One of the bedrooms also has a large dressing room. This level is accessed directly from the terrace and garden and could perfectly be used as an independent apartment. The villa has a huge garden around the house, with a swimming pool, barbecue area, several terraces and even its own small garden. Next to the pool and garden there is a bathroom, as well as a room for storing garden and pool utensils. The house has 2 covered parking spaces, one of them is completely closed and can also be used as a storage room at the same time. Above the house there is a fantastic and sunny solarium-type terrace, where there are beautiful unobstructed views. Completely facing south, it has sunlight throughout the day. The house in general is in an excellent state of conservation and maintenance, in perfect condition and ready to move into.