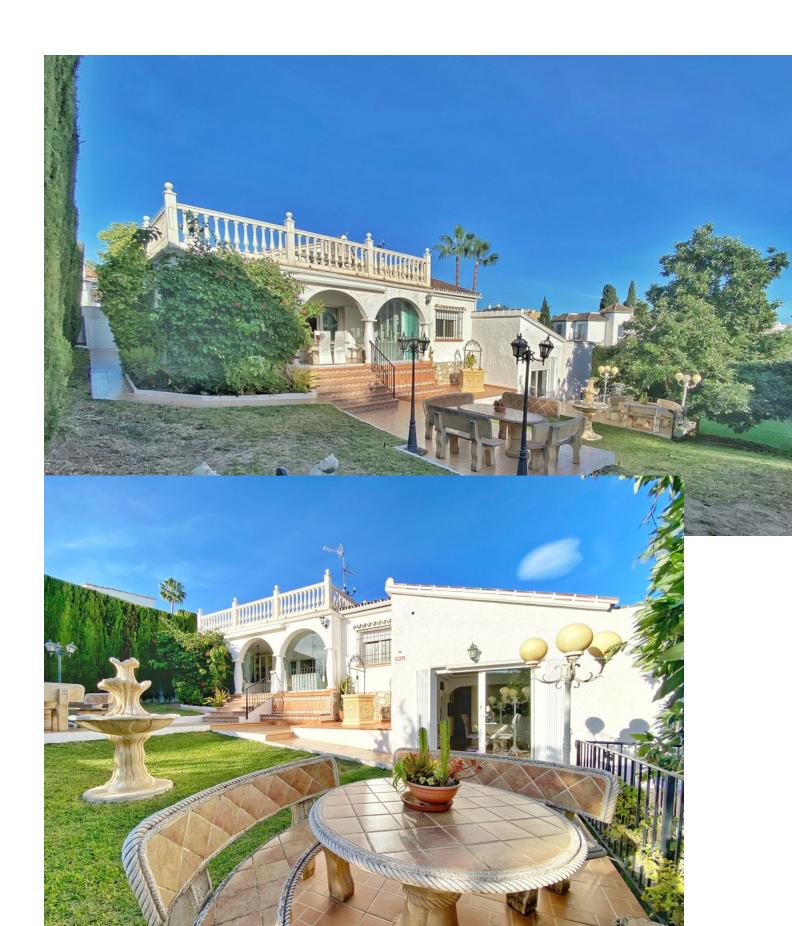

## Sales - House - Marbella 1.275.000€

Marbella House

Community: 1,440 EUR / year IBI: 947 EUR / year

3

4

234 m<sup>2</sup>

1300 m<sup>2</sup>

Detached villa conveniently located in a gated community a short distance from the center of Marbella. The villa is distributed on 2 levels independent of each other, as follows: On the main entrance level, we find a main living room with fireplace, a family-sized kitchen and the master bedroom with a dressing room and its own bathroom. The living room has direct access to a cozy fully glazed covered porch from where you go directly to the garden. The next level, where there is also another living room with an American kitchen, a living room with views over the pool and the garden, and also 2 large bedrooms, both with en-suite bathrooms. One of the bedrooms also has a large dressing room. This level is accessed directly from the terrace and garden and could perfectly be used as an independent apartment. The villa has a huge garden around the house, with a swimming pool, barbecue area, several terraces and even its own small garden. Next to the pool and garden there is a bathroom, as well as a room for storing garden and pool utensils. The house has 2 covered parking spaces, one of them is completely closed and can also be used as a storage room at the same time. Above the house there is a fantastic and sunny solarium-type terrace, where there are beautiful unobstructed views. Completely facing south, it has sunlight throughout the day. The house in general is in an excellent state of conservation and maintenance, in perfect condition and ready to move into.