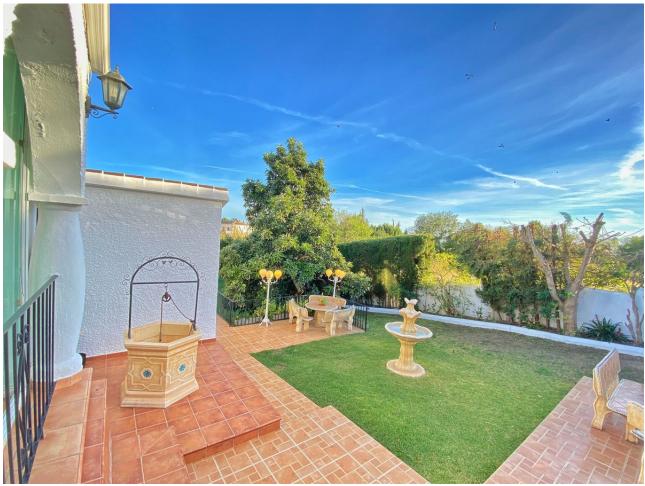

## Sales - House - Marbella 1.275.000€

Marbella House

Community: 1,440 EUR / year IBI: 947 EUR / year

3

4

234 m<sup>2</sup>

1300 m<sup>2</sup>

Detached villa conveniently located in a gated community a short distance from the center of Marbella. The villa is distributed on 2 levels independent of each other, as follows: On the main entrance level, we find a main living room with fireplace, a family-sized kitchen and the master bedroom with a dressing room and its own bathroom. The living room has direct access to a cozy fully glazed covered porch from where you go directly to the garden. The next level, where there is also another living room with an American kitchen, a living room with views over the pool and the garden, and also 2 large bedrooms, both with en-suite bathrooms. One of the bedrooms also has a large dressing room. This level is accessed directly from the terrace and garden and could perfectly be used as an independent apartment. The villa has a huge garden around the house, with a swimming pool, barbecue area, several terraces and even its own small garden. Next to the pool and garden there is a bathroom, as well as a room for storing garden and pool utensils. The house has 2 covered parking spaces, one of them is completely closed and can also be used as a storage room at the same time. Above the house there is a fantastic and sunny solarium-type terrace, where there are beautiful unobstructed views. Completely facing south, it has sunlight throughout the day. The house in general is in an excellent state of conservation and maintenance, in perfect condition and ready to move into.