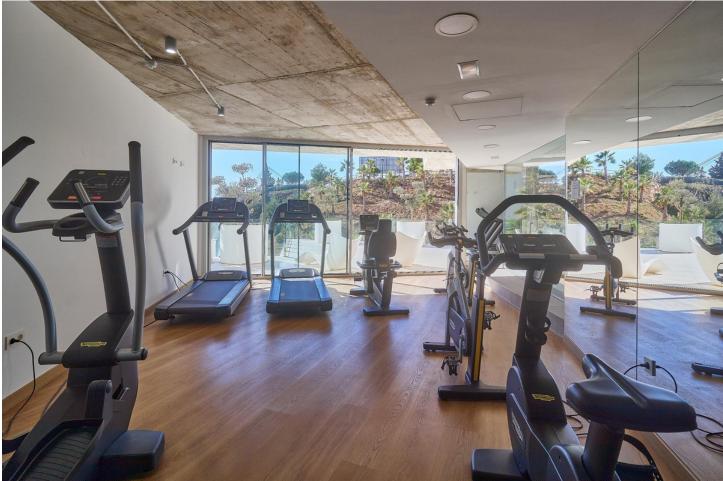

## Community: 3,600 EUR / year

Are you looking for unique views of the sea? You will fall in love with this apartment for the panoramic views it offers from a 50m2 terrace. We are located in the recently built Stupa Hills residential area, in a location between Carvajal and Benalmadena with services next door such as supermarkets, shops and international restaurants. This apartment is an opportunity due to its location within the residential complex, being on the corner and with a terrace twice the size of other units. Being on the corner and in the upper phase, it has a lot of privacy and a guarantee of panoramic and infinite views for life. The apartment is distributed in a beautiful kitchen open to the living room, with finishes and appliances of the highest quality. With an exit to the large terrace with a designer barbecue installed where you can enjoy the quality of life that the coast offers you. We continue with 3 double rooms, two of them with direct access to the large terrace and en-suite bathroom. Waking up with the feeling that you are on a boat brightens anyone's day. All bedrooms have built-in wardrobes except the main one which has a dressing room. It has 2 parking spaces and a storage room. The residential has 2 outdoor pools, one indoor, SPA, gym and co-working area. On site consierge and security. A bonus is that by belonging to the Higueron brand, you can enjoy the premium services they offer, such as the use of their sports club and several restaurants. Do you want a luxury apartment, in a recent residential area, with an unbeatable location and unique sea views? Contact us and visit this beautiful apartment.

Orientation South

Views Sea

Security Alarm System Condition Fair

Features Lift Private Terrace Gym Sauna Storage Room Utility Room Access for people with reduced mobility Jacuzzi Barbeque Parking

Garage

Pool Communal