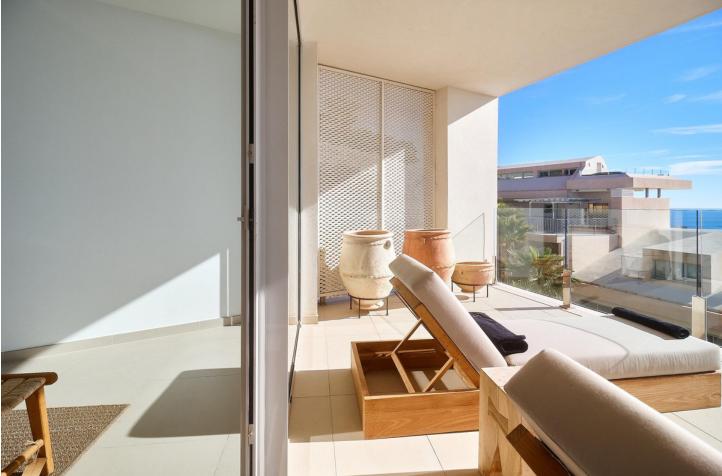

## Community: 3,600 EUR / year

Are you looking for unique views of the sea? You will fall in love with this apartment for the panoramic views it offers from a 50m2 terrace. We are located in the recently built Stupa Hills residential area, in a location between Carvajal and Benalmadena with services next door such as supermarkets, shops and international restaurants. This apartment is an opportunity due to its location within the residential complex, being on the corner and with a terrace twice the size of other units. Being on the corner and in the upper phase, it has a lot of privacy and a guarantee of panoramic and infinite views for life. The apartment is distributed in a beautiful kitchen open to the living room, with finishes and appliances of the highest quality. With an exit to the large terrace with a designer barbecue installed where you can enjoy the quality of life that the coast offers you. We continue with 3 double rooms, two of them with direct access to the large terrace and en-suite bathroom. Waking up with the feeling that you are on a boat brightens anyone's day. All bedrooms have built-in wardrobes except the main one which has a dressing room. It has 2 parking spaces and a storage room. The residential has 2 outdoor pools, one indoor, SPA, gym and co-working area. On site consierge and security. A bonus is that by belonging to the Higueron brand, you can enjoy the premium services they offer, such as the use of their sports club and several restaurants. Do you want a luxury apartment, in a recent residential area, with an unbeatable location and unique sea views? Contact us and visit this beautiful apartment.

Orientation South

Views Sea

Security Alarm System Condition Fair

Features Lift Private Terrace Gym Sauna Storage Room Utility Room Access for people with reduced mobility Jacuzzi Barbeque Parking

Garage

Pool Communal