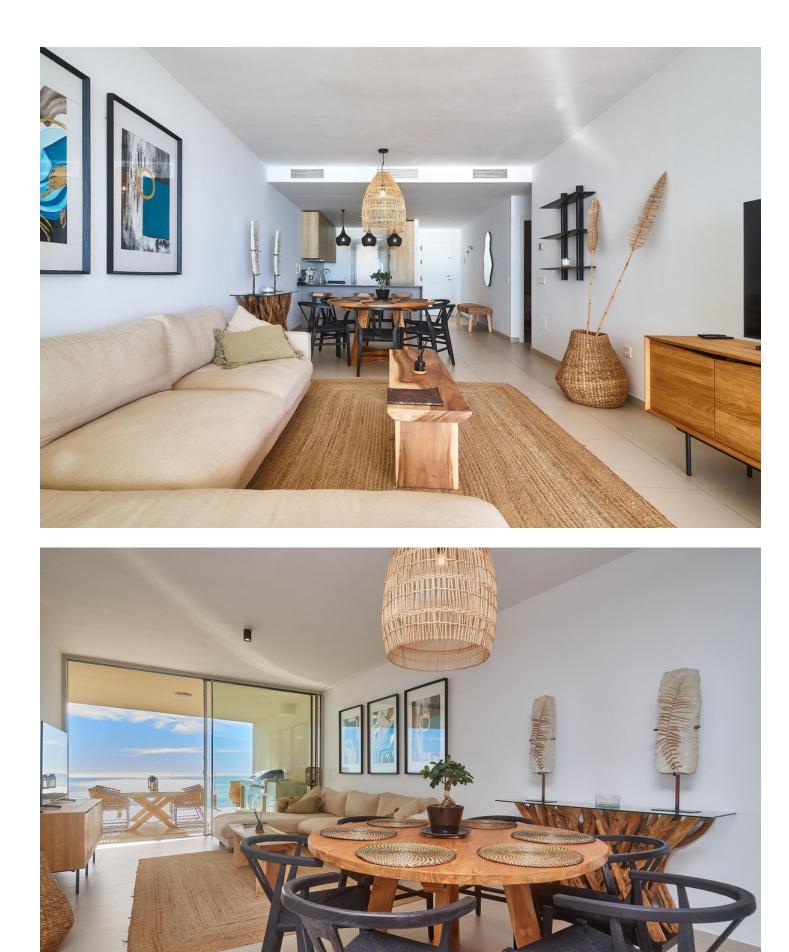

## Community: 3,600 EUR / year

Are you looking for unique views of the sea? You will fall in love with this apartment for the panoramic views it offers from a 50m2 terrace. We are located in the recently built Stupa Hills residential area, in a location between Carvajal and Benalmadena with services next door such as supermarkets, shops and international restaurants. This apartment is an opportunity due to its location within the residential complex, being on the corner and with a terrace twice the size of other units. Being on the corner and in the upper phase, it has a lot of privacy and a guarantee of panoramic and infinite views for life. The apartment is distributed in a beautiful kitchen open to the living room, with finishes and appliances of the highest quality. With an exit to the large terrace with a designer barbecue installed where you can enjoy the quality of life that the coast offers you. We continue with 3 double rooms, two of them with direct access to the large terrace and en-suite bathroom. Waking up with the feeling that you are on a boat brightens anyone's day. All bedrooms have built-in wardrobes except the main one which has a dressing room. It has 2 parking spaces and a storage room. The residential has 2 outdoor pools, one indoor, SPA, gym and co-working area. On site consierge and security. A bonus is that by belonging to the Higueron brand, you can enjoy the premium services they offer, such as the use of their sports club and several restaurants. Do you want a luxury apartment, in a recent residential area, with an unbeatable location and unique sea views? Contact us and visit this beautiful apartment.