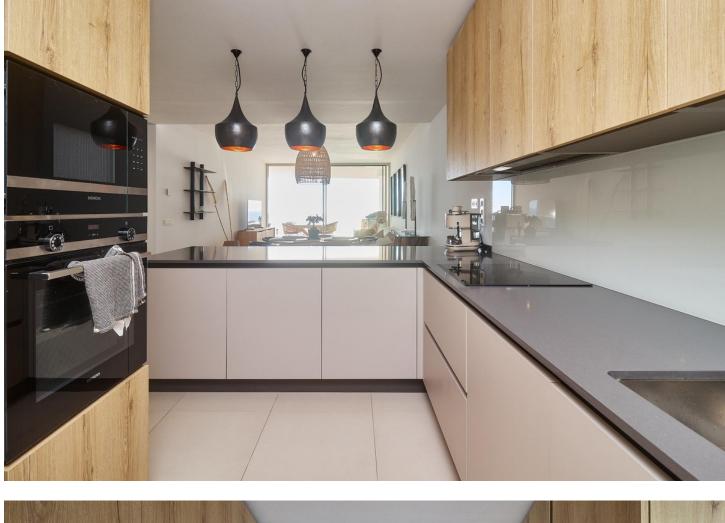

## Community: 3,600 EUR / year

Are you looking for unique views of the sea? You will fall in love with this apartment for the panoramic views it offers from a 50m2 terrace. We are located in the recently built Stupa Hills residential area, in a location between Carvajal and Benalmadena with services next door such as supermarkets, shops and international restaurants. This apartment is an opportunity due to its location within the residential complex, being on the corner and with a terrace twice the size of other units. Being on the corner and in the upper phase, it has a lot of privacy and a guarantee of panoramic and infinite views for life. The apartment is distributed in a beautiful kitchen open to the living room, with finishes and appliances of the highest quality. With an exit to the large terrace with a designer barbecue installed where you can enjoy the quality of life that the coast offers you. We continue with 3 double rooms, two of them with direct access to the large terrace and en-suite bathroom. Waking up with the feeling that you are on a boat brightens anyone's day. All bedrooms have built-in wardrobes except the main one which has a dressing room. It has 2 parking spaces and a storage room. The residential has 2 outdoor pools, one indoor, SPA, gym and co-working area. On site consierge and security. A bonus is that by belonging to the Higueron brand, you can enjoy the premium services they offer, such as the use of their sports club and several restaurants. Do you want a luxury apartment, in a recent residential area, with an unbeatable location and unique sea views? Contact us and visit this beautiful apartment.

Furniture Fully Furnished Climate Control Air Conditioning Central Heating

Kitchen Y Fully Fitted

Utilities Drinkable Water Telephone