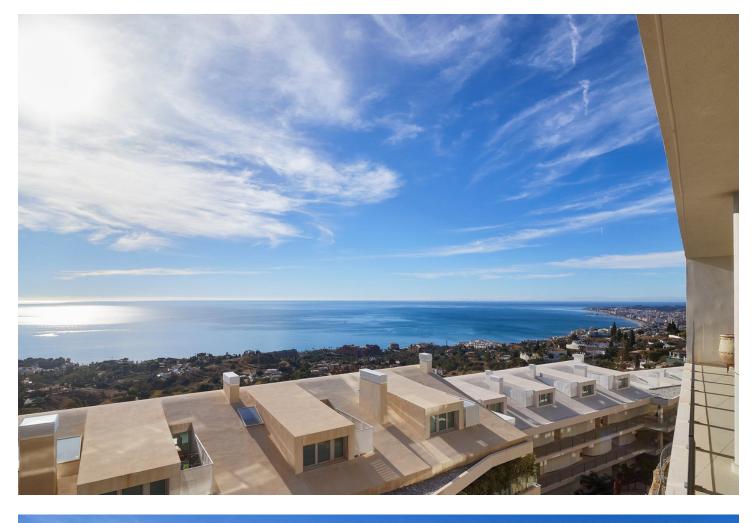

## Community: 3,600 EUR / year

Are you looking for unique views of the sea? You will fall in love with this apartment for the panoramic views it offers from a 50m2 terrace. We are located in the recently built Stupa Hills residential area, in a location between Carvajal and Benalmadena with services next door such as supermarkets, shops and international restaurants. This apartment is an opportunity due to its location within the residential complex, being on the corner and with a terrace twice the size of other units. Being on the corner and in the upper phase, it has a lot of privacy and a guarantee of panoramic and infinite views for life. The apartment is distributed in a beautiful kitchen open to the living room, with finishes and appliances of the highest quality. With an exit to the large terrace with a designer barbecue installed where you can enjoy the quality of life that the coast offers you. We continue with 3 double rooms, two of them with direct access to the large terrace and en-suite bathroom. Waking up with the feeling that you are on a boat brightens anyone's day. All bedrooms have built-in wardrobes except the main one which has a dressing room. It has 2 parking spaces and a storage room. The residential has 2 outdoor pools, one indoor, SPA, gym and co-working area. On site consierge and security. A bonus is that by belonging to the Higueron brand, you can enjoy the premium services they offer, such as the use of their sports club and several restaurants. Do you want a luxury apartment, in a recent residential area, with an unbeatable location and unique sea views? Contact us and visit this beautiful apartment.

Orientation South

Views Sea

Security Alarm System Condition Fair

Features Lift Private Terrace Gym Sauna Storage Room Utility Room Access for people with reduced mobility Jacuzzi Barbeque Parking

Garage

Pool Communal