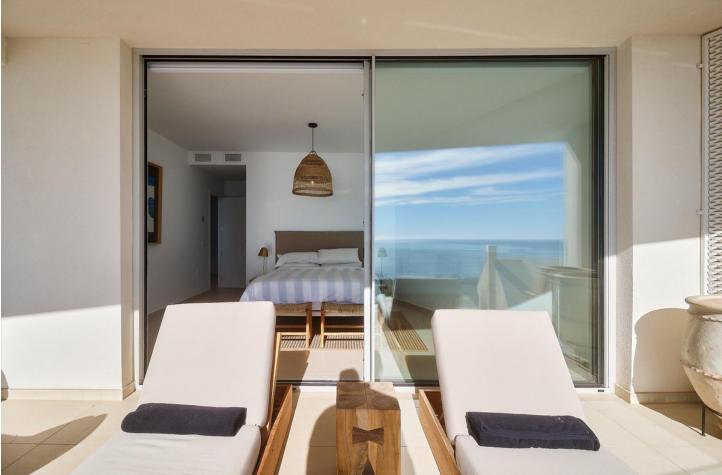

## Community: 3,600 EUR / year

Are you looking for unique views of the sea? You will fall in love with this apartment for the panoramic views it offers from a 50m2 terrace. We are located in the recently built Stupa Hills residential area, in a location between Carvajal and Benalmadena with services next door such as supermarkets, shops and international restaurants. This apartment is an opportunity due to its location within the residential complex, being on the corner and with a terrace twice the size of other units. Being on the corner and in the upper phase, it has a lot of privacy and a guarantee of panoramic and infinite views for life. The apartment is distributed in a beautiful kitchen open to the living room, with finishes and appliances of the highest quality. With an exit to the large terrace with a designer barbecue installed where you can enjoy the quality of life that the coast offers you. We continue with 3 double rooms, two of them with direct access to the large terrace and en-suite bathroom. Waking up with the feeling that you are on a boat brightens anyone's day. All bedrooms have built-in wardrobes except the main one which has a dressing room. It has 2 parking spaces and a storage room. The residential has 2 outdoor pools, one indoor, SPA, gym and co-working area. On site consierge and security. A bonus is that by belonging to the Higueron brand, you can enjoy the premium services they offer, such as the use of their sports club and several restaurants. Do you want a luxury apartment, in a recent residential area, with an unbeatable location and unique sea views? Contact us and visit this beautiful apartment.

Orientation South

Views Sea

Security Alarm System Condition Fair

Features Lift Private Terrace Gym Sauna Storage Room Utility Room Access for people with reduced mobility Jacuzzi Barbeque Parking

Garage

Pool Communal