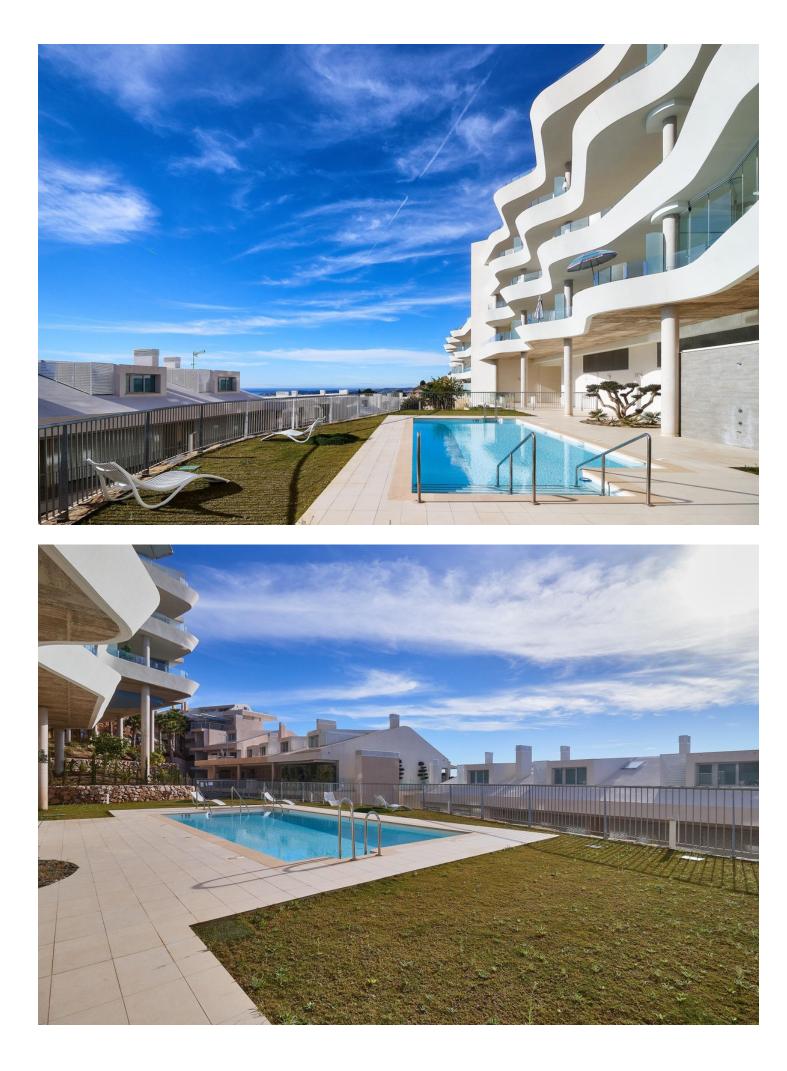

## Community: 3,600 EUR / year

Are you looking for unique views of the sea? You will fall in love with this apartment for the panoramic views it offers from a 50m2 terrace. We are located in the recently built Stupa Hills residential area, in a location between Carvajal and Benalmadena with services next door such as supermarkets, shops and international restaurants. This apartment is an opportunity due to its location within the residential complex, being on the corner and with a terrace twice the size of other units. Being on the corner and in the upper phase, it has a lot of privacy and a guarantee of panoramic and infinite views for life. The apartment is distributed in a beautiful kitchen open to the living room, with finishes and appliances of the highest quality. With an exit to the large terrace with a designer barbecue installed where you can enjoy the quality of life that the coast offers you. We continue with 3 double rooms, two of them with direct access to the large terrace and en-suite bathroom. Waking up with the feeling that you are on a boat brightens anyone's day. All bedrooms have built-in wardrobes except the main one which has a dressing room. It has 2 parking spaces and a storage room. The residential has 2 outdoor pools, one indoor, SPA, gym and co-working area. On site consierge and security. A bonus is that by belonging to the Higueron brand, you can enjoy the premium services they offer, such as the use of their sports club and several restaurants. Do you want a luxury apartment, in a recent residential area, with an unbeatable location and unique sea views? Contact us and visit this beautiful apartment.

Orientation South

Views Sea

Security Alarm System Condition Fair

Features Lift Private Terrace Gym Sauna Storage Room Utility Room Access for people with reduced mobility Jacuzzi Barbeque Parking

Garage

Pool Communal