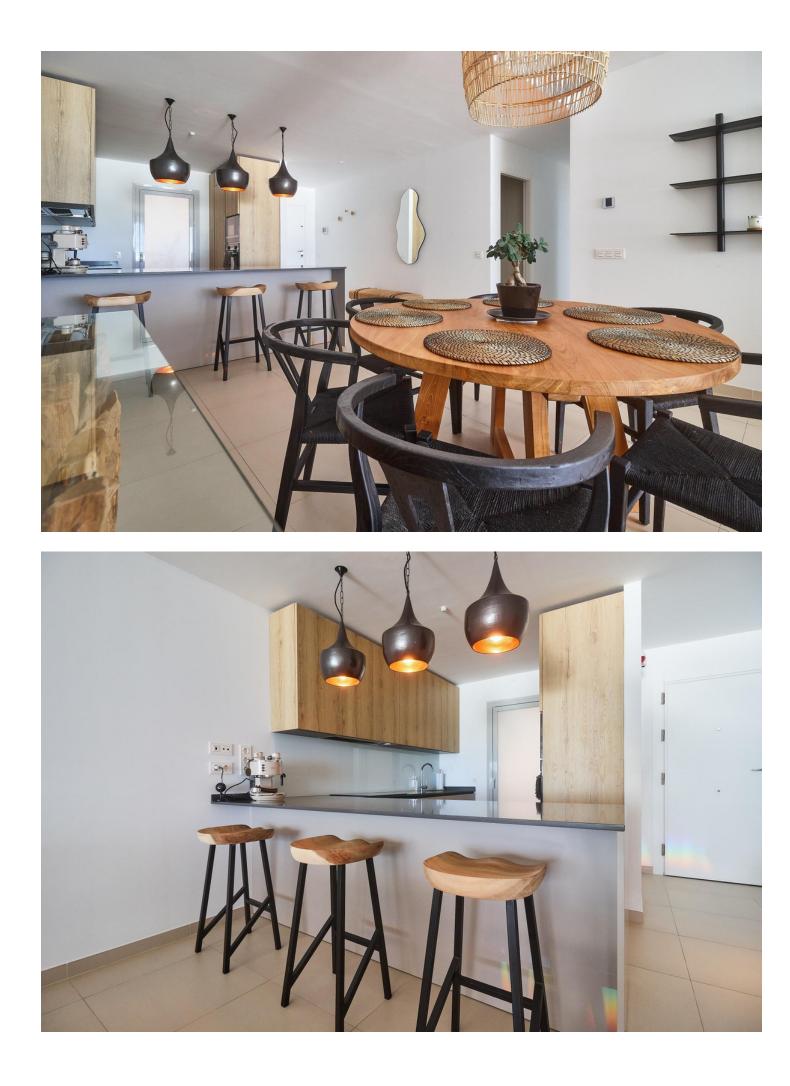

## Community: 3,600 EUR / year

Are you looking for unique views of the sea? You will fall in love with this apartment for the panoramic views it offers from a 50m2 terrace. We are located in the recently built Stupa Hills residential area, in a location between Carvajal and Benalmadena with services next door such as supermarkets, shops and international restaurants. This apartment is an opportunity due to its location within the residential complex, being on the corner and with a terrace twice the size of other units. Being on the corner and in the upper phase, it has a lot of privacy and a guarantee of panoramic and infinite views for life. The apartment is distributed in a beautiful kitchen open to the living room, with finishes and appliances of the highest quality. With an exit to the large terrace with a designer barbecue installed where you can enjoy the quality of life that the coast offers you. We continue with 3 double rooms, two of them with direct access to the large terrace and en-suite bathroom. Waking up with the feeling that you are on a boat brightens anyone's day. All bedrooms have built-in wardrobes except the main one which has a dressing room. It has 2 parking spaces and a storage room. The residential has 2 outdoor pools, one indoor, SPA, gym and co-working area. On site consierge and security. A bonus is that by belonging to the Higueron brand, you can enjoy the premium services they offer, such as the use of their sports club and several restaurants. Do you want a luxury apartment, in a recent residential area, with an unbeatable location and unique sea views? Contact us and visit this beautiful apartment.