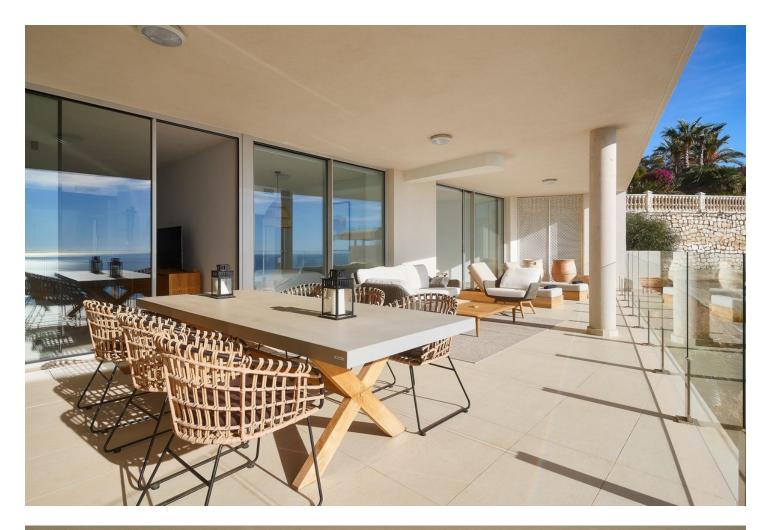

## Community: 3,600 EUR / year

Are you looking for unique views of the sea? You will fall in love with this apartment for the panoramic views it offers from a 50m2 terrace. We are located in the recently built Stupa Hills residential area, in a location between Carvajal and Benalmadena with services next door such as supermarkets, shops and international restaurants. This apartment is an opportunity due to its location within the residential complex, being on the corner and with a terrace twice the size of other units. Being on the corner and in the upper phase, it has a lot of privacy and a guarantee of panoramic and infinite views for life. The apartment is distributed in a beautiful kitchen open to the living room, with finishes and appliances of the highest quality. With an exit to the large terrace with a designer barbecue installed where you can enjoy the quality of life that the coast offers you. We continue with 3 double rooms, two of them with direct access to the large terrace and en-suite bathroom. Waking up with the feeling that you are on a boat brightens anyone's day. All bedrooms have built-in wardrobes except the main one which has a dressing room. It has 2 parking spaces and a storage room. The residential has 2 outdoor pools, one indoor, SPA, gym and co-working area. On site consierge and security. A bonus is that by belonging to the Higueron brand, you can enjoy the premium services they offer, such as the use of their sports club and several restaurants. Do you want a luxury apartment, in a recent residential area, with an unbeatable location and unique sea views? Contact us and visit this beautiful apartment.

Orientation South

Views Sea

Security Alarm System Condition Fair

Features Lift Private Terrace Gym Sauna Storage Room Utility Room Access for people with reduced mobility Jacuzzi Barbeque Parking

Garage

Pool Communal