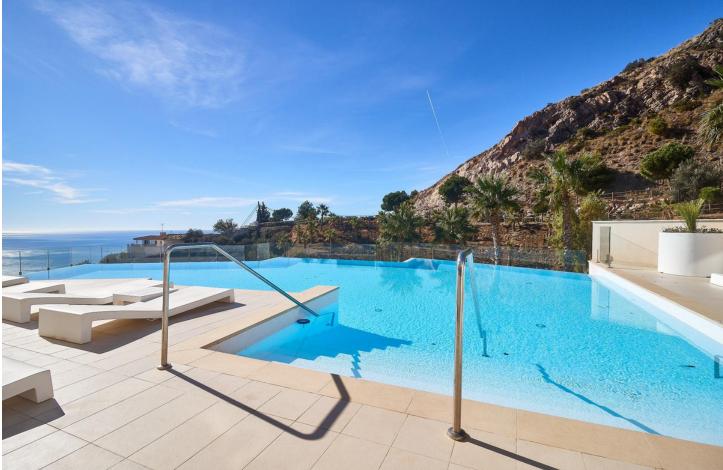

## Community: 3,600 EUR / year

Are you looking for unique views of the sea? You will fall in love with this apartment for the panoramic views it offers from a 50m2 terrace. We are located in the recently built Stupa Hills residential area, in a location between Carvajal and Benalmadena with services next door such as supermarkets, shops and international restaurants. This apartment is an opportunity due to its location within the residential complex, being on the corner and with a terrace twice the size of other units. Being on the corner and in the upper phase, it has a lot of privacy and a guarantee of panoramic and infinite views for life. The apartment is distributed in a beautiful kitchen open to the living room, with finishes and appliances of the highest quality. With an exit to the large terrace with a designer barbecue installed where you can enjoy the quality of life that the coast offers you. We continue with 3 double rooms, two of them with direct access to the large terrace and en-suite bathroom. Waking up with the feeling that you are on a boat brightens anyone's day. All bedrooms have built-in wardrobes except the main one which has a dressing room. It has 2 parking spaces and a storage room. The residential has 2 outdoor pools, one indoor, SPA, gym and co-working area. On site consierge and security. A bonus is that by belonging to the Higueron brand, you can enjoy the premium services they offer, such as the use of their sports club and several restaurants. Do you want a luxury apartment, in a recent residential area, with an unbeatable location and unique sea views? Contact us and visit this beautiful apartment.

Orientation South

Views Sea

Security Alarm System Condition Fair

Features Lift Private Terrace Gym Sauna Storage Room Utility Room Access for people with reduced mobility Jacuzzi Barbeque Parking

Garage

Pool Communal