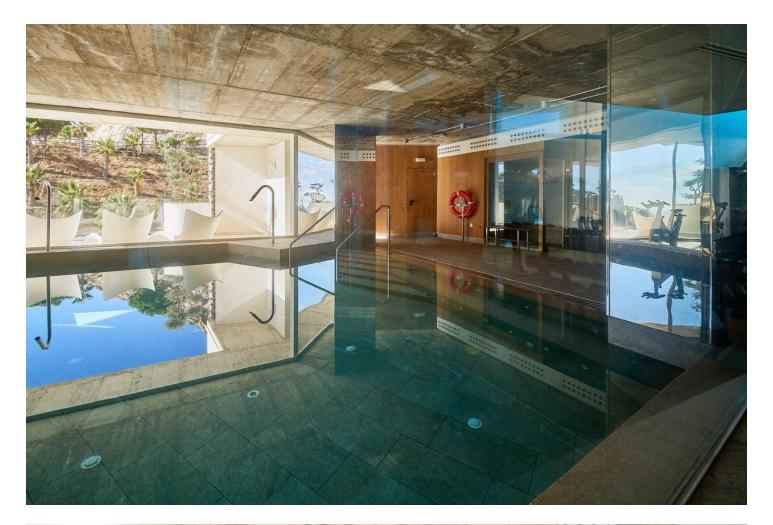

## Community: 3,600 EUR / year

Are you looking for unique views of the sea? You will fall in love with this apartment for the panoramic views it offers from a 50m2 terrace. We are located in the recently built Stupa Hills residential area, in a location between Carvajal and Benalmadena with services next door such as supermarkets, shops and international restaurants. This apartment is an opportunity due to its location within the residential complex, being on the corner and with a terrace twice the size of other units. Being on the corner and in the upper phase, it has a lot of privacy and a guarantee of panoramic and infinite views for life. The apartment is distributed in a beautiful kitchen open to the living room, with finishes and appliances of the highest quality. With an exit to the large terrace with a designer barbecue installed where you can enjoy the quality of life that the coast offers you. We continue with 3 double rooms, two of them with direct access to the large terrace and en-suite bathroom. Waking up with the feeling that you are on a boat brightens anyone's day. All bedrooms have built-in wardrobes except the main one which has a dressing room. It has 2 parking spaces and a storage room. The residential has 2 outdoor pools, one indoor, SPA, gym and co-working area. On site consierge and security. A bonus is that by belonging to the Higueron brand, you can enjoy the premium services they offer, such as the use of their sports club and several restaurants. Do you want a luxury apartment, in a recent residential area, with an unbeatable location and unique sea views? Contact us and visit this beautiful apartment.

Orientation South

Views Sea

Security Alarm System Condition Fair

Features Lift Private Terrace Gym Sauna Storage Room Utility Room Access for people with reduced mobility Jacuzzi Barbeque Parking

Garage

Pool Communal