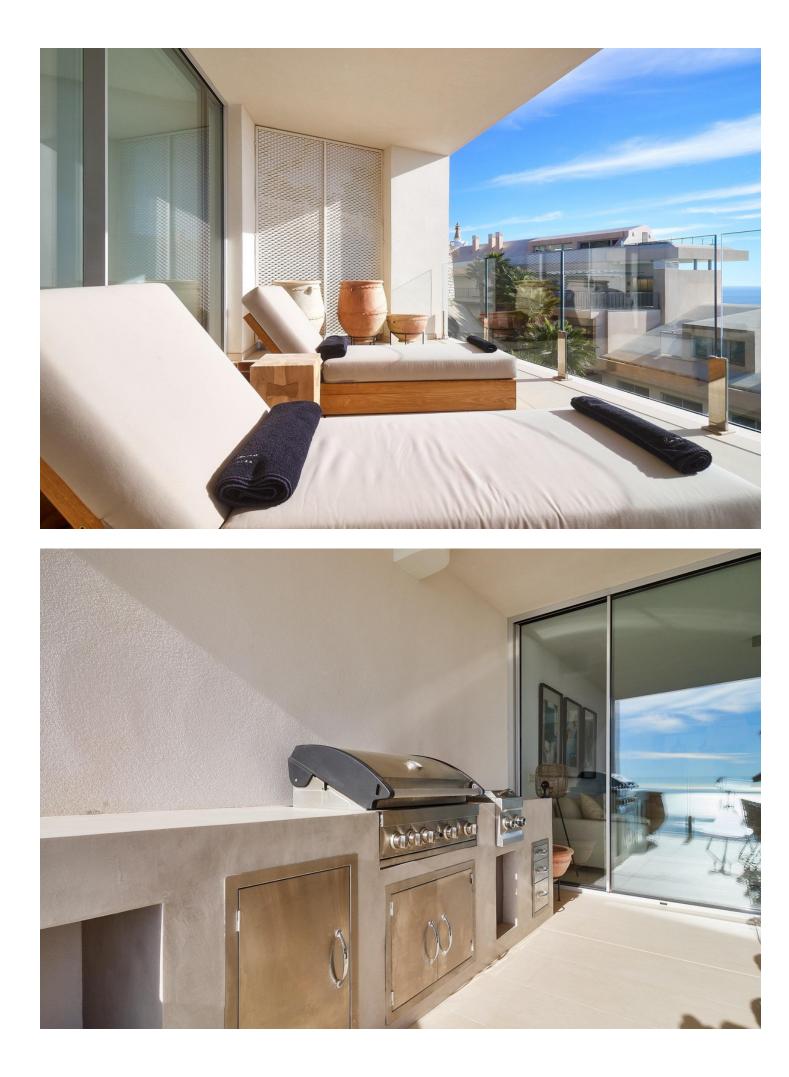

## Community: 3,600 EUR / year

Are you looking for unique views of the sea? You will fall in love with this apartment for the panoramic views it offers from a 50m2 terrace. We are located in the recently built Stupa Hills residential area, in a location between Carvajal and Benalmadena with services next door such as supermarkets, shops and international restaurants. This apartment is an opportunity due to its location within the residential complex, being on the corner and with a terrace twice the size of other units. Being on the corner and in the upper phase, it has a lot of privacy and a guarantee of panoramic and infinite views for life. The apartment is distributed in a beautiful kitchen open to the living room, with finishes and appliances of the highest quality. With an exit to the large terrace with a designer barbecue installed where you can enjoy the quality of life that the coast offers you. We continue with 3 double rooms, two of them with direct access to the large terrace and en-suite bathroom. Waking up with the feeling that you are on a boat brightens anyone's day. All bedrooms have built-in wardrobes except the main one which has a dressing room. It has 2 parking spaces and a storage room. The residential has 2 outdoor pools, one indoor, SPA, gym and co-working area. On site consierge and security. A bonus is that by belonging to the Higueron brand, you can enjoy the premium services they offer, such as the use of their sports club and several restaurants. Do you want a luxury apartment, in a recent residential area, with an unbeatable location and unique sea views? Contact us and visit this beautiful apartment.

Orientation South

Views Sea

Security Alarm System Condition Fair

Features Lift Private Terrace Gym Sauna Storage Room Utility Room Access for people with reduced mobility Jacuzzi Barbeque Parking

Garage

Pool Communal