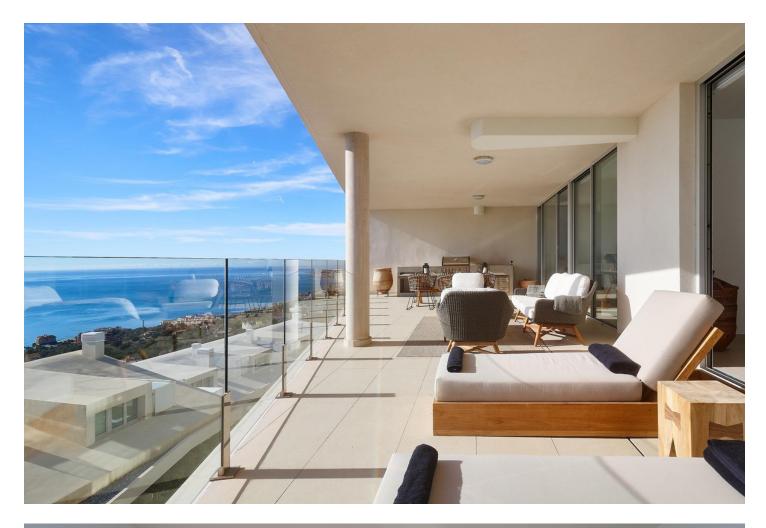

## Community: 3,600 EUR / year

Are you looking for unique views of the sea? You will fall in love with this apartment for the panoramic views it offers from a 50m2 terrace. We are located in the recently built Stupa Hills residential area, in a location between Carvajal and Benalmadena with services next door such as supermarkets, shops and international restaurants. This apartment is an opportunity due to its location within the residential complex, being on the corner and with a terrace twice the size of other units. Being on the corner and in the upper phase, it has a lot of privacy and a guarantee of panoramic and infinite views for life. The apartment is distributed in a beautiful kitchen open to the living room, with finishes and appliances of the highest quality. With an exit to the large terrace with a designer barbecue installed where you can enjoy the quality of life that the coast offers you. We continue with 3 double rooms, two of them with direct access to the large terrace and en-suite bathroom. Waking up with the feeling that you are on a boat brightens anyone's day. All bedrooms have built-in wardrobes except the main one which has a dressing room. It has 2 parking spaces and a storage room. The residential has 2 outdoor pools, one indoor, SPA, gym and co-working area. On site consierge and security. A bonus is that by belonging to the Higueron brand, you can enjoy the premium services they offer, such as the use of their sports club and several restaurants. Do you want a luxury apartment, in a recent residential area, with an unbeatable location and unique sea views? Contact us and visit this beautiful apartment.

Orientation South

Views Sea

Security Alarm System Condition Fair

Features Lift Private Terrace Gym Sauna Storage Room Utility Room Access for people with reduced mobility Jacuzzi Barbeque Parking

Garage

Pool Communal