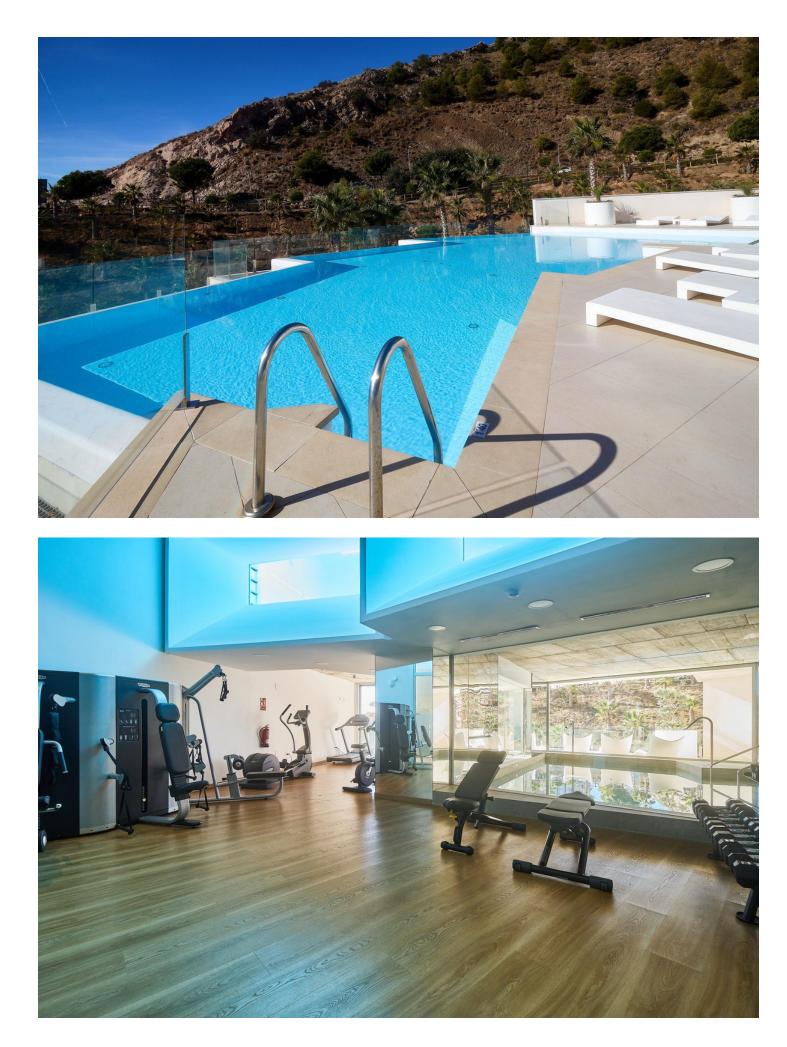

## Community: 3,600 EUR / year

Are you looking for unique views of the sea? You will fall in love with this apartment for the panoramic views it offers from a 50m2 terrace. We are located in the recently built Stupa Hills residential area, in a location between Carvajal and Benalmadena with services next door such as supermarkets, shops and international restaurants. This apartment is an opportunity due to its location within the residential complex, being on the corner and with a terrace twice the size of other units. Being on the corner and in the upper phase, it has a lot of privacy and a guarantee of panoramic and infinite views for life. The apartment is distributed in a beautiful kitchen open to the living room, with finishes and appliances of the highest quality. With an exit to the large terrace with a designer barbecue installed where you can enjoy the quality of life that the coast offers you. We continue with 3 double rooms, two of them with direct access to the large terrace and en-suite bathroom. Waking up with the feeling that you are on a boat brightens anyone's day. All bedrooms have built-in wardrobes except the main one which has a dressing room. It has 2 parking spaces and a storage room. The residential has 2 outdoor pools, one indoor, SPA, gym and co-working area. On site consierge and security. A bonus is that by belonging to the Higueron brand, you can enjoy the premium services they offer, such as the use of their sports club and several restaurants. Do you want a luxury apartment, in a recent residential area, with an unbeatable location and unique sea views? Contact us and visit this beautiful apartment.

Orientation South

Views Sea

Security Alarm System Condition Fair

Features Lift Private Terrace Gym Sauna Storage Room Utility Room Access for people with reduced mobility Jacuzzi Barbeque Parking

Garage

Pool Communal