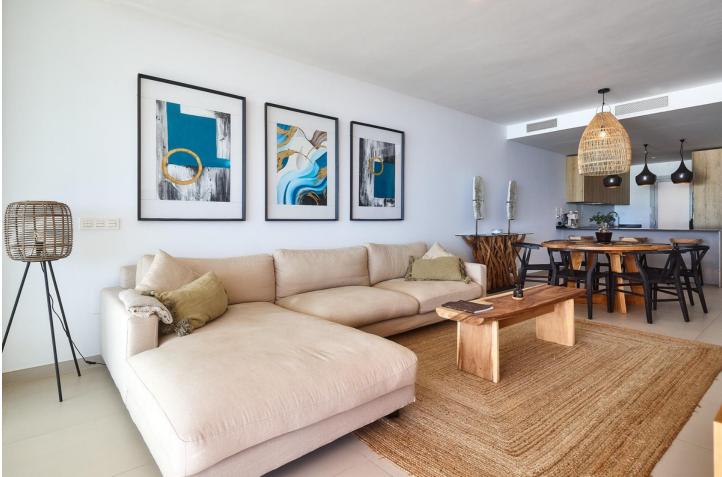

## Community: 3,600 EUR / year

Are you looking for unique views of the sea? You will fall in love with this apartment for the panoramic views it offers from a 50m2 terrace. We are located in the recently built Stupa Hills residential area, in a location between Carvajal and Benalmadena with services next door such as supermarkets, shops and international restaurants. This apartment is an opportunity due to its location within the residential complex, being on the corner and with a terrace twice the size of other units. Being on the corner and in the upper phase, it has a lot of privacy and a guarantee of panoramic and infinite views for life. The apartment is distributed in a beautiful kitchen open to the living room, with finishes and appliances of the highest quality. With an exit to the large terrace with a designer barbecue installed where you can enjoy the quality of life that the coast offers you. We continue with 3 double rooms, two of them with direct access to the large terrace and en-suite bathroom. Waking up with the feeling that you are on a boat brightens anyone's day. All bedrooms have built-in wardrobes except the main one which has a dressing room. It has 2 parking spaces and a storage room. The residential has 2 outdoor pools, one indoor, SPA, gym and co-working area. On site consierge and security. A bonus is that by belonging to the Higueron brand, you can enjoy the premium services they offer, such as the use of their sports club and several restaurants. Do you want a luxury apartment, in a recent residential area, with an unbeatable location and unique sea views? Contact us and visit this beautiful apartment.