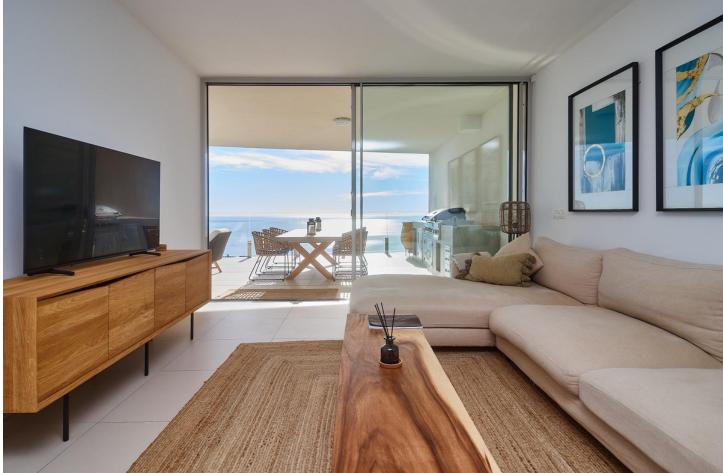

## Community: 3,600 EUR / year

Are you looking for unique views of the sea? You will fall in love with this apartment for the panoramic views it offers from a 50m2 terrace. We are located in the recently built Stupa Hills residential area, in a location between Carvajal and Benalmadena with services next door such as supermarkets, shops and international restaurants. This apartment is an opportunity due to its location within the residential complex, being on the corner and with a terrace twice the size of other units. Being on the corner and in the upper phase, it has a lot of privacy and a guarantee of panoramic and infinite views for life. The apartment is distributed in a beautiful kitchen open to the living room, with finishes and appliances of the highest quality. With an exit to the large terrace with a designer barbecue installed where you can enjoy the quality of life that the coast offers you. We continue with 3 double rooms, two of them with direct access to the large terrace and en-suite bathroom. Waking up with the feeling that you are on a boat brightens anyone's day. All bedrooms have built-in wardrobes except the main one which has a dressing room. It has 2 parking spaces and a storage room. The residential has 2 outdoor pools, one indoor, SPA, gym and co-working area. On site consierge and security. A bonus is that by belonging to the Higueron brand, you can enjoy the premium services they offer, such as the use of their sports club and several restaurants. Do you want a luxury apartment, in a recent residential area, with an unbeatable location and unique sea views? Contact us and visit this beautiful apartment.

Furniture Fully Furnished Climate Control Air Conditioning Central Heating

Kitchen Y Fully Fitted

Utilities Drinkable Water Telephone