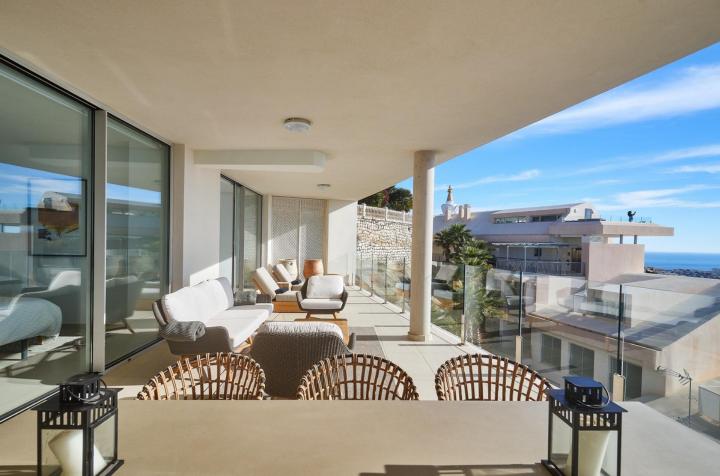

## Community: 3,600 EUR / year

Are you looking for unique views of the sea? You will fall in love with this apartment for the panoramic views it offers from a 50m2 terrace. We are located in the recently built Stupa Hills residential area, in a location between Carvajal and Benalmadena with services next door such as supermarkets, shops and international restaurants. This apartment is an opportunity due to its location within the residential complex, being on the corner and with a terrace twice the size of other units. Being on the corner and in the upper phase, it has a lot of privacy and a guarantee of panoramic and infinite views for life. The apartment is distributed in a beautiful kitchen open to the living room, with finishes and appliances of the highest quality. With an exit to the large terrace with a designer barbecue installed where you can enjoy the quality of life that the coast offers you. We continue with 3 double rooms, two of them with direct access to the large terrace and en-suite bathroom. Waking up with the feeling that you are on a boat brightens anyone's day. All bedrooms have built-in wardrobes except the main one which has a dressing room. It has 2 parking spaces and a storage room. The residential has 2 outdoor pools, one indoor, SPA, gym and co-working area. On site consierge and security. A bonus is that by belonging to the Higueron brand, you can enjoy the premium services they offer, such as the use of their sports club and several restaurants. Do you want a luxury apartment, in a recent residential area, with an unbeatable location and unique sea views? Contact us and visit this beautiful apartment.

Orientation South

Views Sea

Security Alarm System Condition Fair

Features Lift Private Terrace Gym Sauna Storage Room Utility Room Access for people with reduced mobility Jacuzzi Barbeque Parking

Garage

Pool Communal