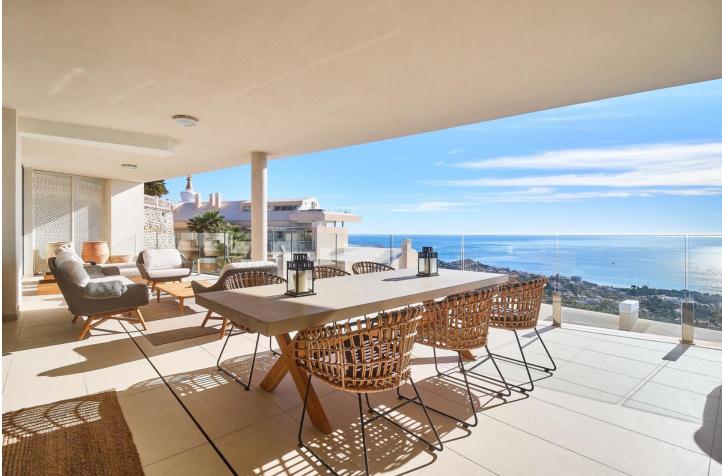

## Community: 3,600 EUR / year

Are you looking for unique views of the sea? You will fall in love with this apartment for the panoramic views it offers from a 50m2 terrace. We are located in the recently built Stupa Hills residential area, in a location between Carvajal and Benalmadena with services next door such as supermarkets, shops and international restaurants. This apartment is an opportunity due to its location within the residential complex, being on the corner and with a terrace twice the size of other units. Being on the corner and in the upper phase, it has a lot of privacy and a guarantee of panoramic and infinite views for life. The apartment is distributed in a beautiful kitchen open to the living room, with finishes and appliances of the highest quality. With an exit to the large terrace with a designer barbecue installed where you can enjoy the quality of life that the coast offers you. We continue with 3 double rooms, two of them with direct access to the large terrace and en-suite bathroom. Waking up with the feeling that you are on a boat brightens anyone's day. All bedrooms have built-in wardrobes except the main one which has a dressing room. It has 2 parking spaces and a storage room. The residential has 2 outdoor pools, one indoor, SPA, gym and co-working area. On site consierge and security. A bonus is that by belonging to the Higueron brand, you can enjoy the premium services they offer, such as the use of their sports club and several restaurants. Do you want a luxury apartment, in a recent residential area, with an unbeatable location and unique sea views? Contact us and visit this beautiful apartment.

Orientation South

Views Sea

Security Alarm System Condition Fair

Features Lift Private Terrace Gym Sauna Storage Room Utility Room Access for people with reduced mobility Jacuzzi Barbeque Parking

Garage

Pool Communal