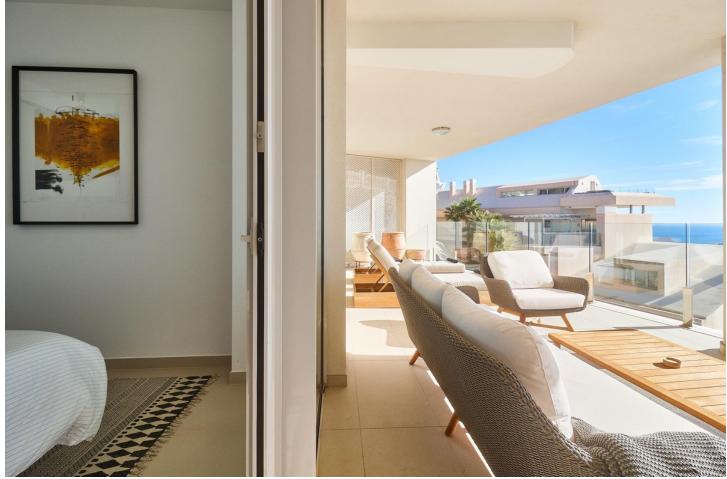

## Community: 3,600 EUR / year

Are you looking for unique views of the sea? You will fall in love with this apartment for the panoramic views it offers from a 50m2 terrace. We are located in the recently built Stupa Hills residential area, in a location between Carvajal and Benalmadena with services next door such as supermarkets, shops and international restaurants. This apartment is an opportunity due to its location within the residential complex, being on the corner and with a terrace twice the size of other units. Being on the corner and in the upper phase, it has a lot of privacy and a guarantee of panoramic and infinite views for life. The apartment is distributed in a beautiful kitchen open to the living room, with finishes and appliances of the highest quality. With an exit to the large terrace with a designer barbecue installed where you can enjoy the quality of life that the coast offers you. We continue with 3 double rooms, two of them with direct access to the large terrace and en-suite bathroom. Waking up with the feeling that you are on a boat brightens anyone's day. All bedrooms have built-in wardrobes except the main one which has a dressing room. It has 2 parking spaces and a storage room. The residential has 2 outdoor pools, one indoor, SPA, gym and co-working area. On site consierge and security. A bonus is that by belonging to the Higueron brand, you can enjoy the premium services they offer, such as the use of their sports club and several restaurants. Do you want a luxury apartment, in a recent residential area, with an unbeatable location and unique sea views? Contact us and visit this beautiful apartment.

Orientation South

Views Sea

Security Alarm System Condition Fair

Features Lift Private Terrace Gym Sauna Storage Room Utility Room Access for people with reduced mobility Jacuzzi Barbeque Parking

Garage

Pool Communal