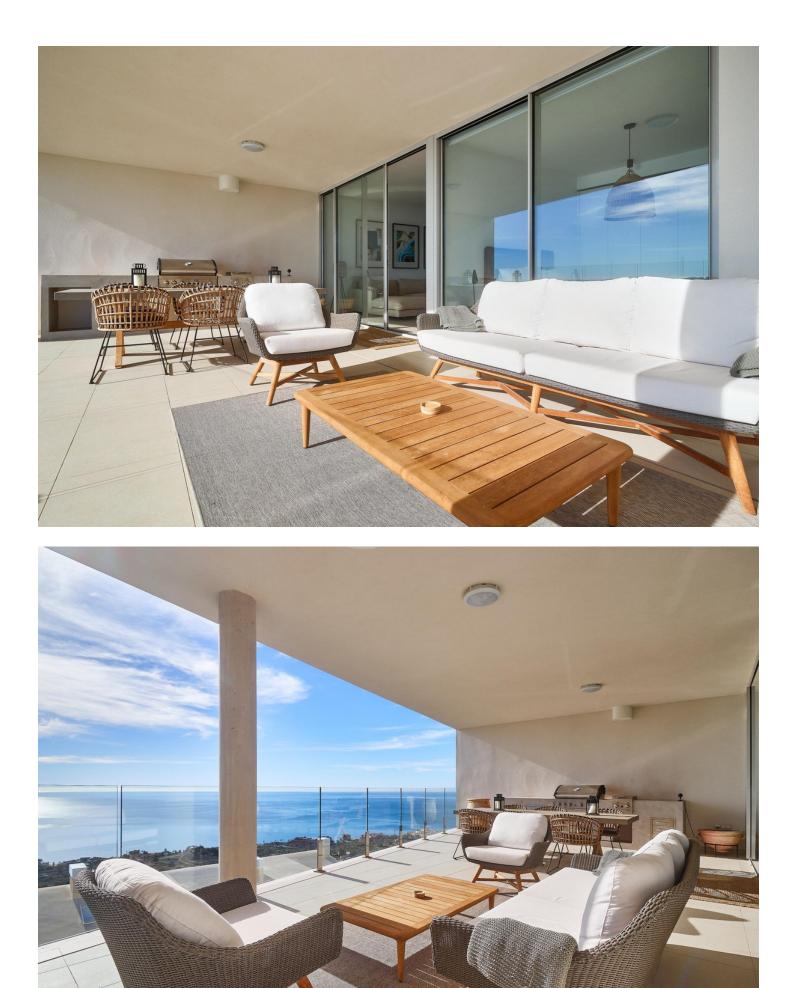

## Community: 3,600 EUR / year

Are you looking for unique views of the sea? You will fall in love with this apartment for the panoramic views it offers from a 50m2 terrace. We are located in the recently built Stupa Hills residential area, in a location between Carvajal and Benalmadena with services next door such as supermarkets, shops and international restaurants. This apartment is an opportunity due to its location within the residential complex, being on the corner and with a terrace twice the size of other units. Being on the corner and in the upper phase, it has a lot of privacy and a guarantee of panoramic and infinite views for life. The apartment is distributed in a beautiful kitchen open to the living room, with finishes and appliances of the highest quality. With an exit to the large terrace with a designer barbecue installed where you can enjoy the quality of life that the coast offers you. We continue with 3 double rooms, two of them with direct access to the large terrace and en-suite bathroom. Waking up with the feeling that you are on a boat brightens anyone's day. All bedrooms have built-in wardrobes except the main one which has a dressing room. It has 2 parking spaces and a storage room. The residential has 2 outdoor pools, one indoor, SPA, gym and co-working area. On site consierge and security. A bonus is that by belonging to the Higueron brand, you can enjoy the premium services they offer, such as the use of their sports club and several restaurants. Do you want a luxury apartment, in a recent residential area, with an unbeatable location and unique sea views? Contact us and visit this beautiful apartment.

Orientation South

Views Sea

Security Alarm System Condition Fair

Features Lift Private Terrace Gym Sauna Storage Room Utility Room Access for people with reduced mobility Jacuzzi Barbeque Parking

Garage

Pool Communal