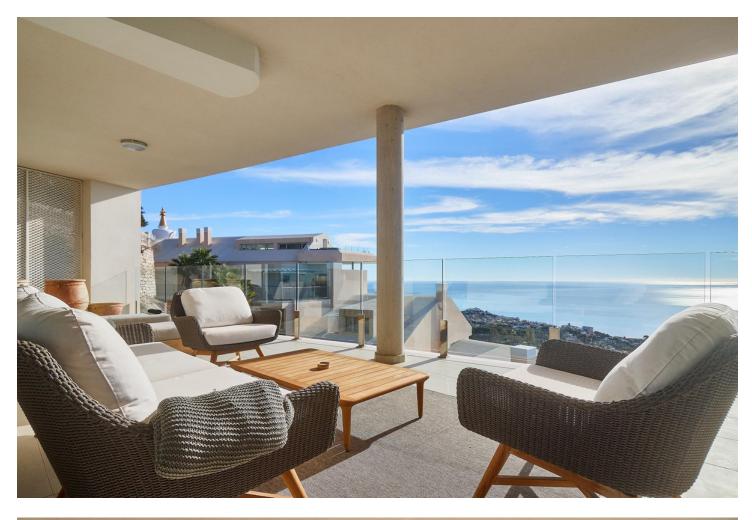

## Community: 3,600 EUR / year

Are you looking for unique views of the sea? You will fall in love with this apartment for the panoramic views it offers from a 50m2 terrace. We are located in the recently built Stupa Hills residential area, in a location between Carvajal and Benalmadena with services next door such as supermarkets, shops and international restaurants. This apartment is an opportunity due to its location within the residential complex, being on the corner and with a terrace twice the size of other units. Being on the corner and in the upper phase, it has a lot of privacy and a guarantee of panoramic and infinite views for life. The apartment is distributed in a beautiful kitchen open to the living room, with finishes and appliances of the highest quality. With an exit to the large terrace with a designer barbecue installed where you can enjoy the quality of life that the coast offers you. We continue with 3 double rooms, two of them with direct access to the large terrace and en-suite bathroom. Waking up with the feeling that you are on a boat brightens anyone's day. All bedrooms have built-in wardrobes except the main one which has a dressing room. It has 2 parking spaces and a storage room. The residential has 2 outdoor pools, one indoor, SPA, gym and co-working area. On site consierge and security. A bonus is that by belonging to the Higueron brand, you can enjoy the premium services they offer, such as the use of their sports club and several restaurants. Do you want a luxury apartment, in a recent residential area, with an unbeatable location and unique sea views? Contact us and visit this beautiful apartment.

Orientation South

Views Sea

Security Alarm System Condition Fair

Features Lift Private Terrace Gym Sauna Storage Room Utility Room Access for people with reduced mobility Jacuzzi Barbeque Parking

Garage

Pool Communal