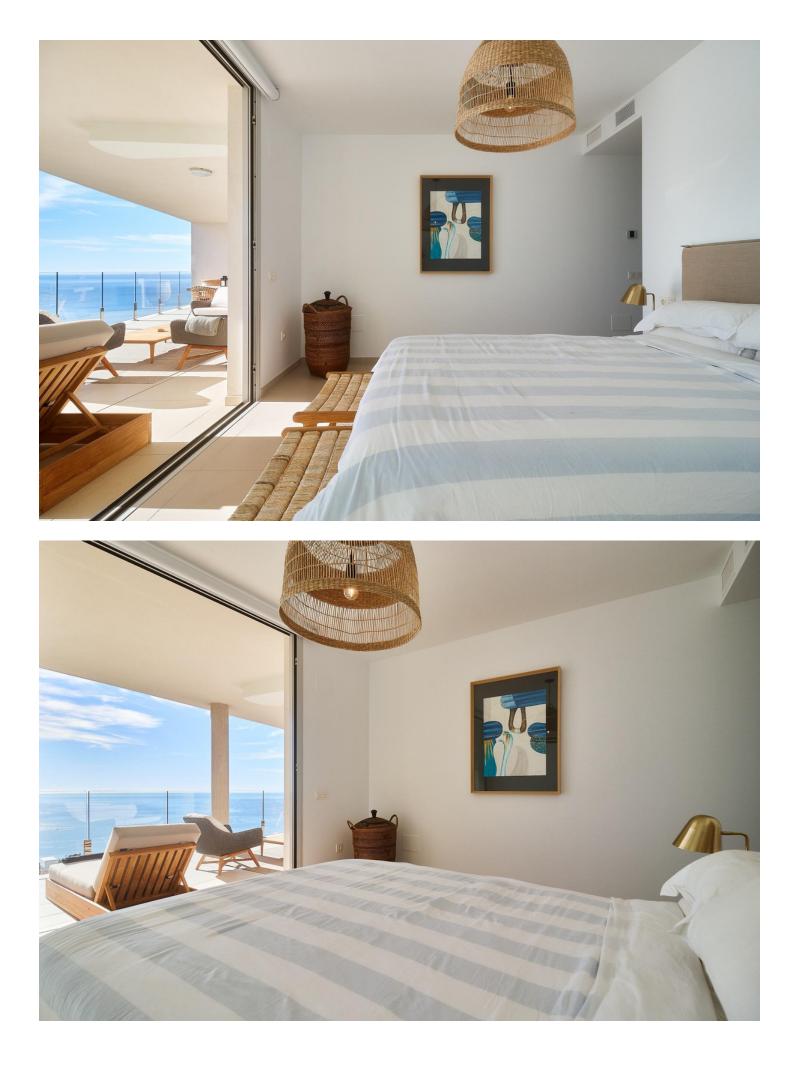

## Community: 3,600 EUR / year

Are you looking for unique views of the sea? You will fall in love with this apartment for the panoramic views it offers from a 50m2 terrace. We are located in the recently built Stupa Hills residential area, in a location between Carvajal and Benalmadena with services next door such as supermarkets, shops and international restaurants. This apartment is an opportunity due to its location within the residential complex, being on the corner and with a terrace twice the size of other units. Being on the corner and in the upper phase, it has a lot of privacy and a guarantee of panoramic and infinite views for life. The apartment is distributed in a beautiful kitchen open to the living room, with finishes and appliances of the highest quality. With an exit to the large terrace with a designer barbecue installed where you can enjoy the quality of life that the coast offers you. We continue with 3 double rooms, two of them with direct access to the large terrace and en-suite bathroom. Waking up with the feeling that you are on a boat brightens anyone's day. All bedrooms have built-in wardrobes except the main one which has a dressing room. It has 2 parking spaces and a storage room. The residential has 2 outdoor pools, one indoor, SPA, gym and co-working area. On site consierge and security. A bonus is that by belonging to the Higueron brand, you can enjoy the premium services they offer, such as the use of their sports club and several restaurants. Do you want a luxury apartment, in a recent residential area, with an unbeatable location and unique sea views? Contact us and visit this beautiful apartment.

Orientation South

Views Sea

Security Alarm System Condition Fair

Features Lift Private Terrace Gym Sauna Storage Room Utility Room Access for people with reduced mobility Jacuzzi Barbeque Parking

Garage

Pool Communal