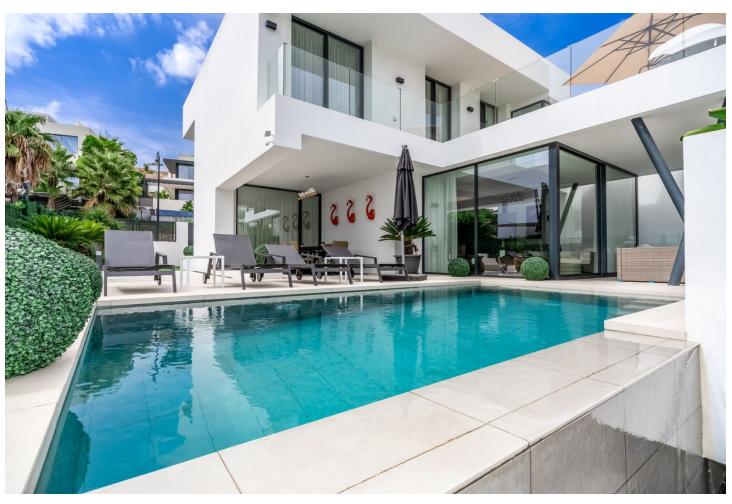

## Sales - House - Atalaya 1.800.000€

Atalaya House

5

4.5

460 m<sup>2</sup>

600 m2

Introducing Your Modern Oasis: New Build Villa on the Frontline of El Campanario Golf Nestled in the prestigious El Campanario community, this modern new build villa offers the ultimate in luxury living, with breathtaking views of the golf course and beyond. Boasting five bedrooms and four and a half bathrooms, this property is designed to impress, with every detail carefully curated to create a haven of style and sophistication. Step inside to discover a spacious open-plan kitchen living area, seamlessly flowing onto the terrace where you can soak up the stunning vistas of the golf course and swimming pool. Perfect for both indoor and outdoor entertaining, this space is sure to be the heart of the home, where cherished memories are made with family and friends. The property features parking space for three cars, Daikin air conditioning for ultimate comfort, solar panels for energy efficiency, and underfloor heating throughout the villa, ensuring year-round comfort and luxury living. For entertainment, head to the basement area, where you'll find a lounge complete with a 75-inch TV - the perfect spot to unwind and enjoy movie nights with loved ones. Conveniently located next to the El Campanario clubhouse, residents enjoy access to a range of amenities, including a spa, gym, golf course, and restaurant. Additionally, local shops, bars, restaurants, and a bus stop are within walking distance, providing the ultimate in convenience and lifestyle. With Marbella center just 15 minutes away, Puerto Banus and Estepona only 10 minutes away, and shops and restaurants just a 3-minute walk, this property offers the perfect balance of tranquility and accessibility. Don't miss your chance to make this modern oasis your own - schedule your viewing today and experience luxury living at its finest.