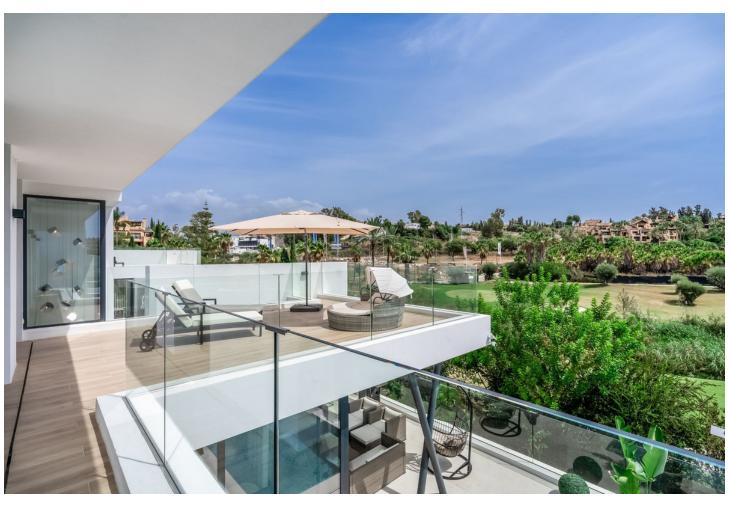

## Sales - House - Atalaya 1.800.000€

Atalaya House

5

4.5

460 m<sup>2</sup>

600 m2

Introducing Your Modern Oasis: New Build Villa on the Frontline of El Campanario Golf Nestled in the prestigious El Campanario community, this modern new build villa offers the ultimate in luxury living, with breathtaking views of the golf course and beyond. Boasting five bedrooms and four and a half bathrooms, this property is designed to impress, with every detail carefully curated to create a haven of style and sophistication. Step inside to discover a spacious open-plan kitchen living area, seamlessly flowing onto the terrace where you can soak up the stunning vistas of the golf course and swimming pool. Perfect for both indoor and outdoor entertaining, this space is sure to be the heart of the home, where cherished memories are made with family and friends. The property features parking space for three cars, Daikin air conditioning for ultimate comfort, solar panels for energy efficiency, and underfloor heating throughout the villa, ensuring year-round comfort and luxury living. For entertainment, head to the basement area, where you'll find a lounge complete with a 75-inch TV - the perfect spot to unwind and enjoy movie nights with loved ones. Conveniently located next to the El Campanario clubhouse, residents enjoy access to a range of amenities, including a spa, gym, golf course, and restaurant. Additionally, local shops, bars, restaurants, and a bus stop are within walking distance, providing the ultimate in convenience and lifestyle. With Marbella center just 15 minutes away, Puerto Banus and Estepona only 10 minutes away, and shops and restaurants just a 3-minute walk, this property offers the perfect balance of tranquility and accessibility. Don't miss your chance to make this modern oasis your own - schedule your viewing today and experience luxury living at its finest.