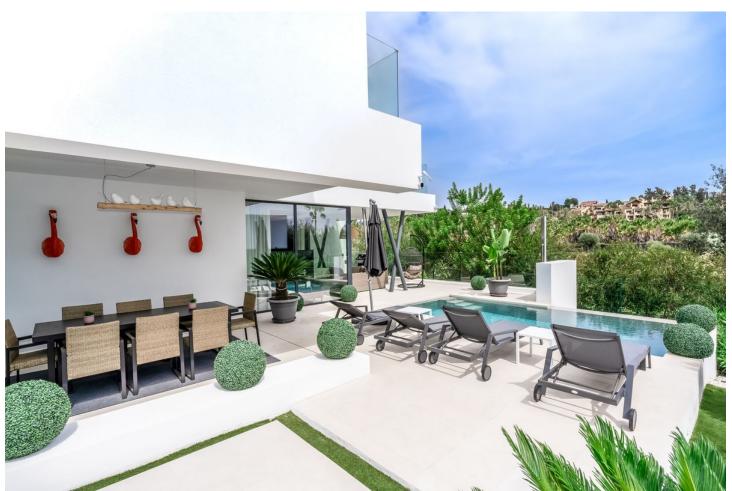

## Sales - House - Atalaya 1.800.000€

Atalaya House

5

4.5

460 m<sup>2</sup>

600 m2

Introducing Your Modern Oasis: New Build Villa on the Frontline of El Campanario Golf Nestled in the prestigious El Campanario community, this modern new build villa offers the ultimate in luxury living, with breathtaking views of the golf course and beyond. Boasting five bedrooms and four and a half bathrooms, this property is designed to impress, with every detail carefully curated to create a haven of style and sophistication. Step inside to discover a spacious open-plan kitchen living area, seamlessly flowing onto the terrace where you can soak up the stunning vistas of the golf course and swimming pool. Perfect for both indoor and outdoor entertaining, this space is sure to be the heart of the home, where cherished memories are made with family and friends. The property features parking space for three cars, Daikin air conditioning for ultimate comfort, solar panels for energy efficiency, and underfloor heating throughout the villa, ensuring year-round comfort and luxury living. For entertainment, head to the basement area, where you'll find a lounge complete with a 75-inch TV - the perfect spot to unwind and enjoy movie nights with loved ones. Conveniently located next to the El Campanario clubhouse, residents enjoy access to a range of amenities, including a spa, gym, golf course, and restaurant. Additionally, local shops, bars, restaurants, and a bus stop are within walking distance, providing the ultimate in convenience and lifestyle. With Marbella center just 15 minutes away, Puerto Banus and Estepona only 10 minutes away, and shops and restaurants just a 3-minute walk, this property offers the perfect balance of tranquility and accessibility. Don't miss your chance to make this modern oasis your own - schedule your viewing today and experience luxury living at its finest.