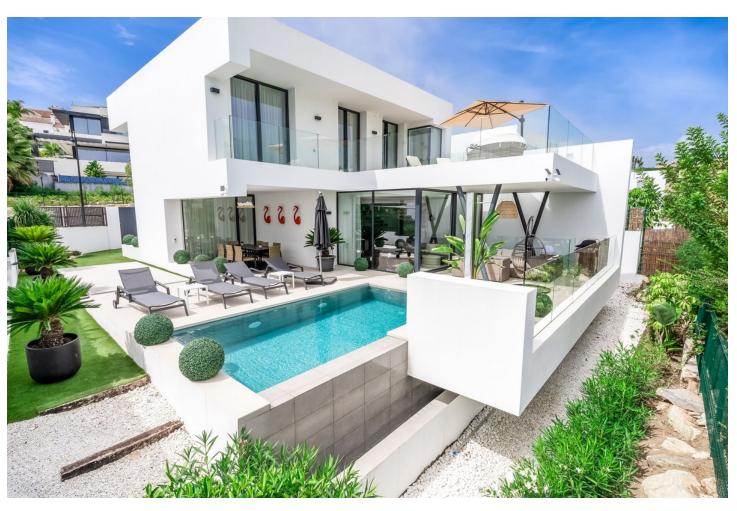

## Sales - House - Atalaya 1.800.000€

Atalaya House

5

4.5

460 m<sup>2</sup>

600 m2

Introducing Your Modern Oasis: New Build Villa on the Frontline of El Campanario Golf Nestled in the prestigious El Campanario community, this modern new build villa offers the ultimate in luxury living, with breathtaking views of the golf course and beyond. Boasting five bedrooms and four and a half bathrooms, this property is designed to impress, with every detail carefully curated to create a haven of style and sophistication. Step inside to discover a spacious open-plan kitchen living area, seamlessly flowing onto the terrace where you can soak up the stunning vistas of the golf course and swimming pool. Perfect for both indoor and outdoor entertaining, this space is sure to be the heart of the home, where cherished memories are made with family and friends. The property features parking space for three cars, Daikin air conditioning for ultimate comfort, solar panels for energy efficiency, and underfloor heating throughout the villa, ensuring year-round comfort and luxury living. For entertainment, head to the basement area, where you'll find a lounge complete with a 75-inch TV - the perfect spot to unwind and enjoy movie nights with loved ones. Conveniently located next to the El Campanario clubhouse, residents enjoy access to a range of amenities, including a spa, gym, golf course, and restaurant. Additionally, local shops, bars, restaurants, and a bus stop are within walking distance, providing the ultimate in convenience and lifestyle. With Marbella center just 15 minutes away, Puerto Banus and Estepona only 10 minutes away, and shops and restaurants just a 3-minute walk, this property offers the perfect balance of tranquility and accessibility. Don't miss your chance to make this modern oasis your own - schedule your viewing today and experience luxury living at its finest.