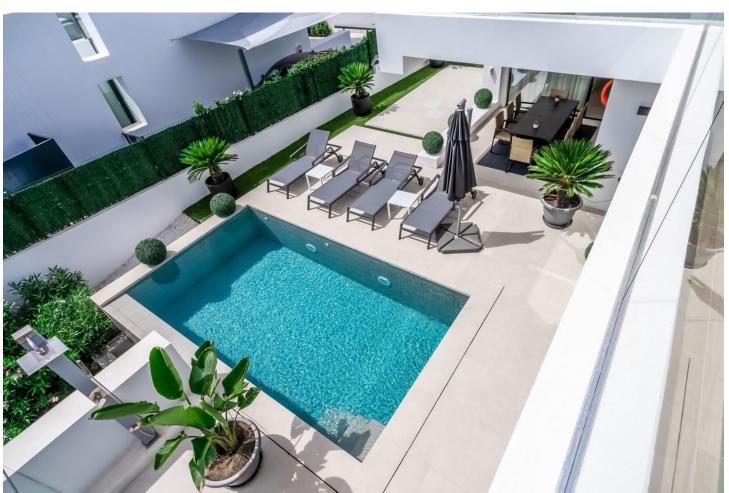

## Sales - House - Atalaya 1.800.000€

Atalaya House

5

4.5

460 m<sup>2</sup>

600 m2

Introducing Your Modern Oasis: New Build Villa on the Frontline of El Campanario Golf Nestled in the prestigious El Campanario community, this modern new build villa offers the ultimate in luxury living, with breathtaking views of the golf course and beyond. Boasting five bedrooms and four and a half bathrooms, this property is designed to impress, with every detail carefully curated to create a haven of style and sophistication. Step inside to discover a spacious open-plan kitchen living area, seamlessly flowing onto the terrace where you can soak up the stunning vistas of the golf course and swimming pool. Perfect for both indoor and outdoor entertaining, this space is sure to be the heart of the home, where cherished memories are made with family and friends. The property features parking space for three cars, Daikin air conditioning for ultimate comfort, solar panels for energy efficiency, and underfloor heating throughout the villa, ensuring year-round comfort and luxury living. For entertainment, head to the basement area, where you'll find a lounge complete with a 75-inch TV - the perfect spot to unwind and enjoy movie nights with loved ones. Conveniently located next to the El Campanario clubhouse, residents enjoy access to a range of amenities, including a spa, gym, golf course, and restaurant. Additionally, local shops, bars, restaurants, and a bus stop are within walking distance, providing the ultimate in convenience and lifestyle. With Marbella center just 15 minutes away, Puerto Banus and Estepona only 10 minutes away, and shops and restaurants just a 3-minute walk, this property offers the perfect balance of tranquility and accessibility. Don't miss your chance to make this modern oasis your own - schedule your viewing today and experience luxury living at its finest.