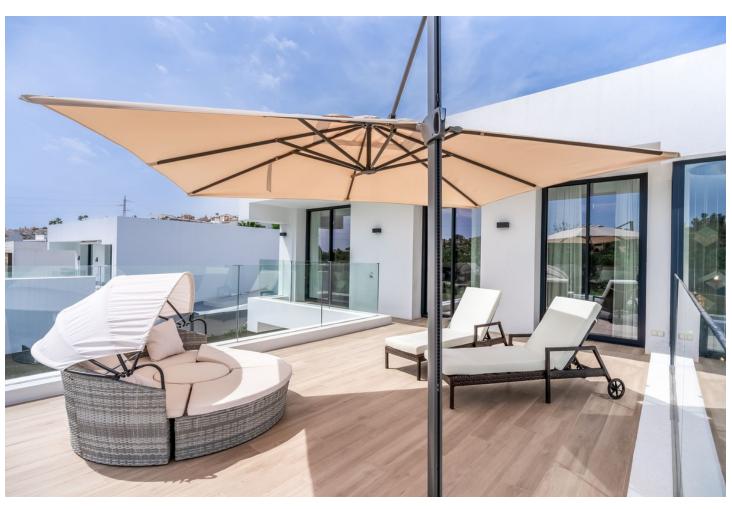

## Sales - House - Atalaya 1.800.000€

Atalaya House

5

4.5

460 m<sup>2</sup>

600 m2

Introducing Your Modern Oasis: New Build Villa on the Frontline of El Campanario Golf Nestled in the prestigious El Campanario community, this modern new build villa offers the ultimate in luxury living, with breathtaking views of the golf course and beyond. Boasting five bedrooms and four and a half bathrooms, this property is designed to impress, with every detail carefully curated to create a haven of style and sophistication. Step inside to discover a spacious open-plan kitchen living area, seamlessly flowing onto the terrace where you can soak up the stunning vistas of the golf course and swimming pool. Perfect for both indoor and outdoor entertaining, this space is sure to be the heart of the home, where cherished memories are made with family and friends. The property features parking space for three cars, Daikin air conditioning for ultimate comfort, solar panels for energy efficiency, and underfloor heating throughout the villa, ensuring year-round comfort and luxury living. For entertainment, head to the basement area, where you'll find a lounge complete with a 75-inch TV - the perfect spot to unwind and enjoy movie nights with loved ones. Conveniently located next to the El Campanario clubhouse, residents enjoy access to a range of amenities, including a spa, gym, golf course, and restaurant. Additionally, local shops, bars, restaurants, and a bus stop are within walking distance, providing the ultimate in convenience and lifestyle. With Marbella center just 15 minutes away, Puerto Banus and Estepona only 10 minutes away, and shops and restaurants just a 3-minute walk, this property offers the perfect balance of tranquility and accessibility. Don't miss your chance to make this modern oasis your own - schedule your viewing today and experience luxury living at its finest.