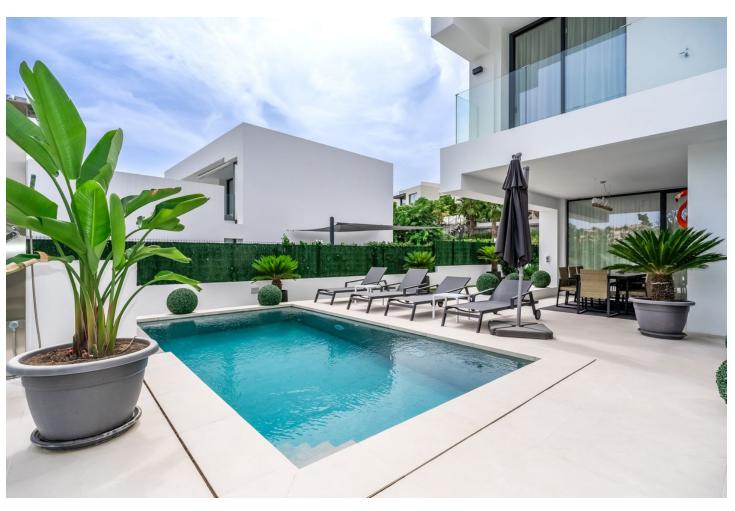

## Sales - House - Atalaya 1.800.000€

Atalaya House

5

4.5

460 m<sup>2</sup>

600 m2

Introducing Your Modern Oasis: New Build Villa on the Frontline of El Campanario Golf Nestled in the prestigious El Campanario community, this modern new build villa offers the ultimate in luxury living, with breathtaking views of the golf course and beyond. Boasting five bedrooms and four and a half bathrooms, this property is designed to impress, with every detail carefully curated to create a haven of style and sophistication. Step inside to discover a spacious open-plan kitchen living area, seamlessly flowing onto the terrace where you can soak up the stunning vistas of the golf course and swimming pool. Perfect for both indoor and outdoor entertaining, this space is sure to be the heart of the home, where cherished memories are made with family and friends. The property features parking space for three cars, Daikin air conditioning for ultimate comfort, solar panels for energy efficiency, and underfloor heating throughout the villa, ensuring year-round comfort and luxury living. For entertainment, head to the basement area, where you'll find a lounge complete with a 75-inch TV - the perfect spot to unwind and enjoy movie nights with loved ones. Conveniently located next to the El Campanario clubhouse, residents enjoy access to a range of amenities, including a spa, gym, golf course, and restaurant. Additionally, local shops, bars, restaurants, and a bus stop are within walking distance, providing the ultimate in convenience and lifestyle. With Marbella center just 15 minutes away, Puerto Banus and Estepona only 10 minutes away, and shops and restaurants just a 3-minute walk, this property offers the perfect balance of tranquility and accessibility. Don't miss your chance to make this modern oasis your own - schedule your viewing today and experience luxury living at its finest.