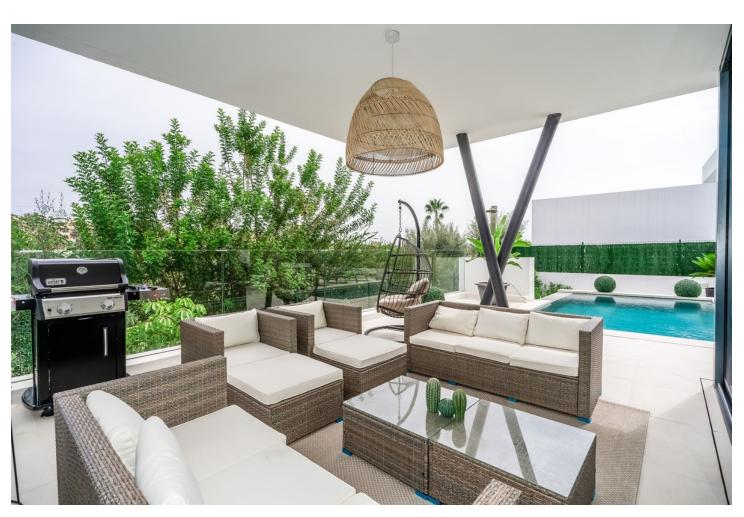

## Sales - House - Atalaya 1.800.000€

Atalaya House

5

4.5

460 m<sup>2</sup>

600 m2

Introducing Your Modern Oasis: New Build Villa on the Frontline of El Campanario Golf Nestled in the prestigious El Campanario community, this modern new build villa offers the ultimate in luxury living, with breathtaking views of the golf course and beyond. Boasting five bedrooms and four and a half bathrooms, this property is designed to impress, with every detail carefully curated to create a haven of style and sophistication. Step inside to discover a spacious open-plan kitchen living area, seamlessly flowing onto the terrace where you can soak up the stunning vistas of the golf course and swimming pool. Perfect for both indoor and outdoor entertaining, this space is sure to be the heart of the home, where cherished memories are made with family and friends. The property features parking space for three cars, Daikin air conditioning for ultimate comfort, solar panels for energy efficiency, and underfloor heating throughout the villa, ensuring year-round comfort and luxury living. For entertainment, head to the basement area, where you'll find a lounge complete with a 75-inch TV - the perfect spot to unwind and enjoy movie nights with loved ones. Conveniently located next to the El Campanario clubhouse, residents enjoy access to a range of amenities, including a spa, gym, golf course, and restaurant. Additionally, local shops, bars, restaurants, and a bus stop are within walking distance, providing the ultimate in convenience and lifestyle. With Marbella center just 15 minutes away, Puerto Banus and Estepona only 10 minutes away, and shops and restaurants just a 3-minute walk, this property offers the perfect balance of tranquility and accessibility. Don't miss your chance to make this modern oasis your own - schedule your viewing today and experience luxury living at its finest.