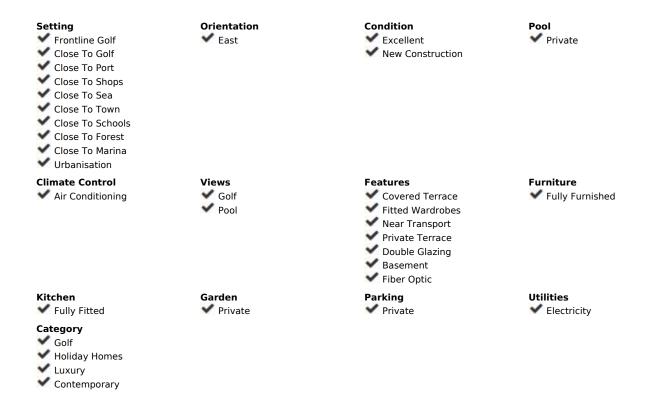

## Sales - House - Atalaya 1.800.000€

Atalaya House

5

4.5

460 m<sup>2</sup>

600 m2

Introducing Your Modern Oasis: New Build Villa on the Frontline of El Campanario Golf Nestled in the prestigious El Campanario community, this modern new build villa offers the ultimate in luxury living, with breathtaking views of the golf course and beyond. Boasting five bedrooms and four and a half bathrooms, this property is designed to impress, with every detail carefully curated to create a haven of style and sophistication. Step inside to discover a spacious open-plan kitchen living area, seamlessly flowing onto the terrace where you can soak up the stunning vistas of the golf course and swimming pool. Perfect for both indoor and outdoor entertaining, this space is sure to be the heart of the home, where cherished memories are made with family and friends. The property features parking space for three cars, Daikin air conditioning for ultimate comfort, solar panels for energy efficiency, and underfloor heating throughout the villa, ensuring year-round comfort and luxury living. For entertainment, head to the basement area, where you'll find a lounge complete with a 75-inch TV - the perfect spot to unwind and enjoy movie nights with loved ones. Conveniently located next to the El Campanario clubhouse, residents enjoy access to a range of amenities, including a spa, gym, golf course, and restaurant. Additionally, local shops, bars, restaurants, and a bus stop are within walking distance, providing the ultimate in convenience and lifestyle. With Marbella center just 15 minutes away, Puerto Banus and Estepona only 10 minutes away, and shops and restaurants just a 3-minute walk, this property offers the perfect balance of tranquility and accessibility. Don't miss your chance to make this modern oasis your own - schedule your viewing today and experience luxury living at its finest.