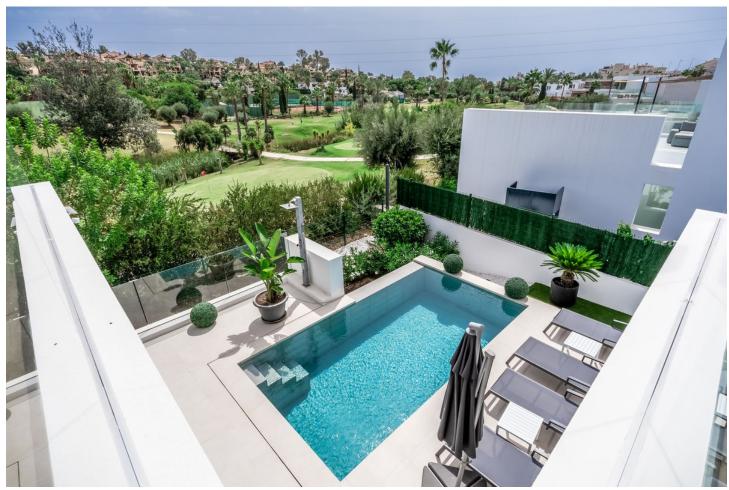

## Sales - House - Atalaya 1.800.000€

Atalaya House

5

4.5

460 m<sup>2</sup>

600 m2

Introducing Your Modern Oasis: New Build Villa on the Frontline of El Campanario Golf Nestled in the prestigious El Campanario community, this modern new build villa offers the ultimate in luxury living, with breathtaking views of the golf course and beyond. Boasting five bedrooms and four and a half bathrooms, this property is designed to impress, with every detail carefully curated to create a haven of style and sophistication. Step inside to discover a spacious open-plan kitchen living area, seamlessly flowing onto the terrace where you can soak up the stunning vistas of the golf course and swimming pool. Perfect for both indoor and outdoor entertaining, this space is sure to be the heart of the home, where cherished memories are made with family and friends. The property features parking space for three cars, Daikin air conditioning for ultimate comfort, solar panels for energy efficiency, and underfloor heating throughout the villa, ensuring year-round comfort and luxury living. For entertainment, head to the basement area, where you'll find a lounge complete with a 75-inch TV - the perfect spot to unwind and enjoy movie nights with loved ones. Conveniently located next to the El Campanario clubhouse, residents enjoy access to a range of amenities, including a spa, gym, golf course, and restaurant. Additionally, local shops, bars, restaurants, and a bus stop are within walking distance, providing the ultimate in convenience and lifestyle. With Marbella center just 15 minutes away, Puerto Banus and Estepona only 10 minutes away, and shops and restaurants just a 3-minute walk, this property offers the perfect balance of tranquility and accessibility. Don't miss your chance to make this modern oasis your own - schedule your viewing today and experience luxury living at its finest.