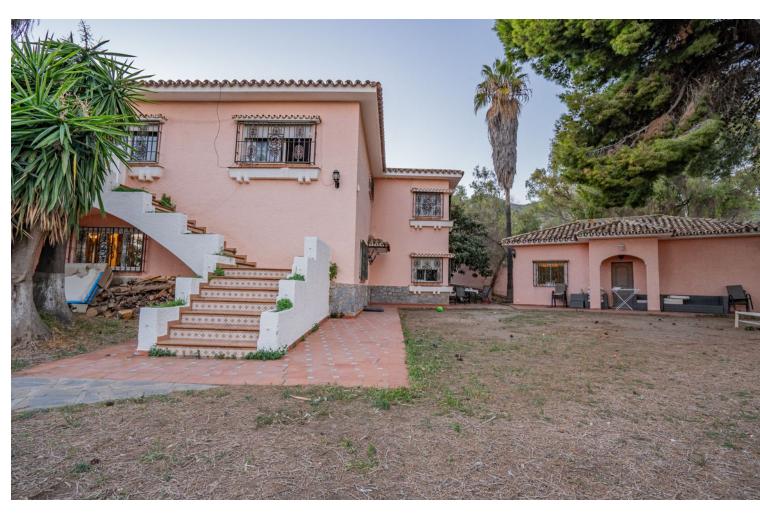

## **Benalmadena Pueblo**

House

6

4

609 m2

2638 m2

Magnificent Villa in Benalmádena Pueblo to finish renovating - Spacious property for sale located in a quiet area, with a land size of 2,638 m². The main house has two floors, with a living room and fireplace on the upper floor, and a terrace with impressive views of the sea. It has 4 very spacious bedrooms and 2 bathrooms, one of them with a jacuzzi. In addition, it has a jacuzzi in the common area with access from the rooms. On the ground floor, we find a 258 m² space with 3 large original rooms, solid wood ceiling and imported custom carpet. It also has a dining room, bathroom with shower. The house stands out for its luminosity and has a solarium and swimming pool. The property needs maintenance and care, but offers great potential for investment. Easy access from the AP7 and N-340, just 25 minutes from the airport, 7 minutes from the beach and 10 minutes from the highway.