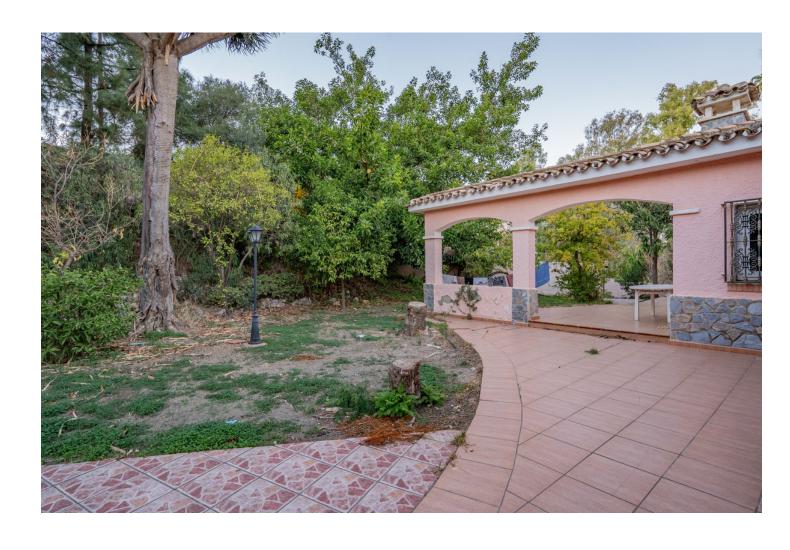

## **Benalmadena Pueblo**

House

6

4

609 m2

2638 m2

Magnificent Villa in Benalmádena Pueblo to finish renovating - Spacious property for sale located in a quiet area, with a land size of 2,638 m². The main house has two floors, with a living room and fireplace on the upper floor, and a terrace with impressive views of the sea. It has 4 very spacious bedrooms and 2 bathrooms, one of them with a jacuzzi. In addition, it has a jacuzzi in the common area with access from the rooms. On the ground floor, we find a 258 m² space with 3 large original rooms, solid wood ceiling and imported custom carpet. It also has a dining room, bathroom with shower. The house stands out for its luminosity and has a solarium and swimming pool. The property needs maintenance and care, but offers great potential for investment. Easy access from the AP7 and N-340, just 25 minutes from the airport, 7 minutes from the beach and 10 minutes from the highway.