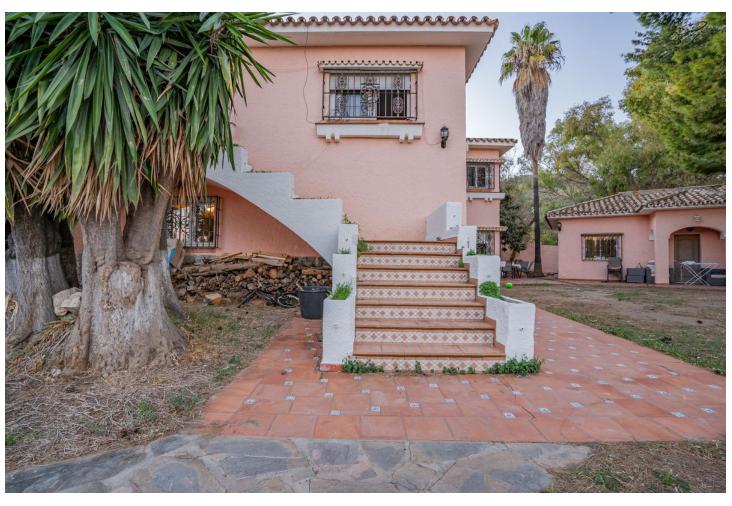

## **Benalmadena Pueblo**

House

6

4

609 m2

2638 m2

Magnificent Villa in Benalmádena Pueblo to finish renovating - Spacious property for sale located in a quiet area, with a land size of 2,638 m². The main house has two floors, with a living room and fireplace on the upper floor, and a terrace with impressive views of the sea. It has 4 very spacious bedrooms and 2 bathrooms, one of them with a jacuzzi. In addition, it has a jacuzzi in the common area with access from the rooms. On the ground floor, we find a 258 m² space with 3 large original rooms, solid wood ceiling and imported custom carpet. It also has a dining room, bathroom with shower. The house stands out for its luminosity and has a solarium and swimming pool. The property needs maintenance and care, but offers great potential for investment. Easy access from the AP7 and N-340, just 25 minutes from the airport, 7 minutes from the beach and 10 minutes from the highway.