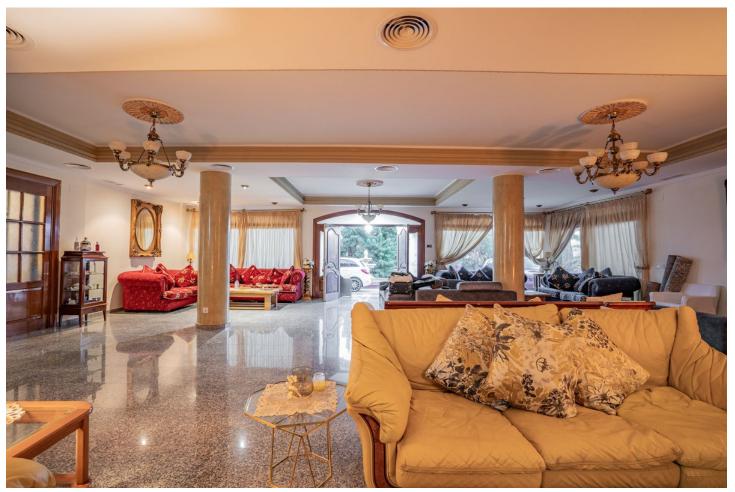

## **Benalmadena Pueblo**

House

6

4

609 m2

2638 m2

Magnificent Villa in Benalmádena Pueblo to finish renovating - Spacious property for sale located in a quiet area, with a land size of 2,638 m². The main house has two floors, with a living room and fireplace on the upper floor, and a terrace with impressive views of the sea. It has 4 very spacious bedrooms and 2 bathrooms, one of them with a jacuzzi. In addition, it has a jacuzzi in the common area with access from the rooms. On the ground floor, we find a 258 m² space with 3 large original rooms, solid wood ceiling and imported custom carpet. It also has a dining room, bathroom with shower. The house stands out for its luminosity and has a solarium and swimming pool. The property needs maintenance and care, but offers great potential for investment. Easy access from the AP7 and N-340, just 25 minutes from the airport, 7 minutes from the beach and 10 minutes from the highway.