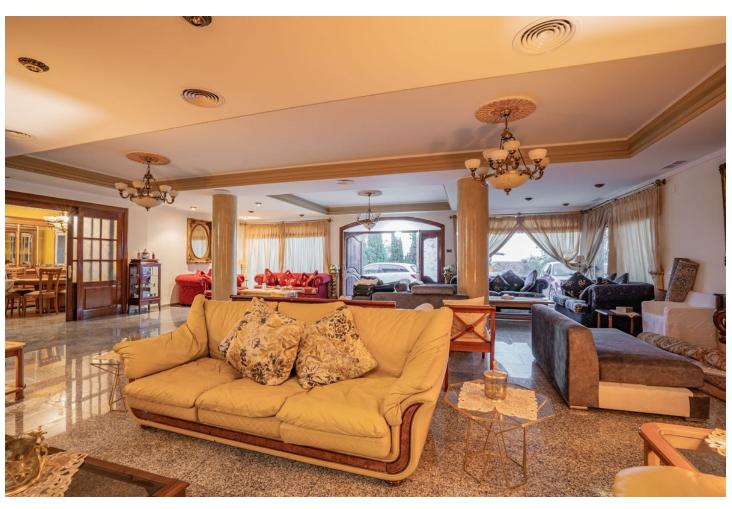

## **Benalmadena Pueblo**

House

6

4

609 m2

2638 m2

Magnificent Villa in Benalmádena Pueblo to finish renovating - Spacious property for sale located in a quiet area, with a land size of 2,638 m². The main house has two floors, with a living room and fireplace on the upper floor, and a terrace with impressive views of the sea. It has 4 very spacious bedrooms and 2 bathrooms, one of them with a jacuzzi. In addition, it has a jacuzzi in the common area with access from the rooms. On the ground floor, we find a 258 m² space with 3 large original rooms, solid wood ceiling and imported custom carpet. It also has a dining room, bathroom with shower. The house stands out for its luminosity and has a solarium and swimming pool. The property needs maintenance and care, but offers great potential for investment. Easy access from the AP7 and N-340, just 25 minutes from the airport, 7 minutes from the beach and 10 minutes from the highway.