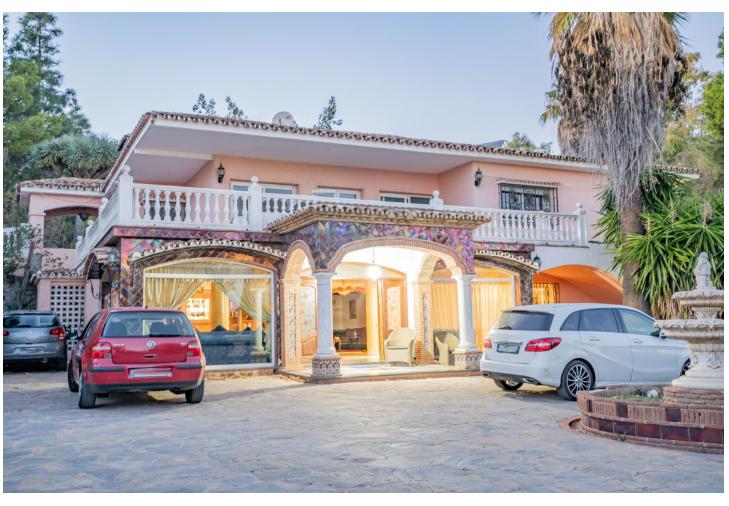

## **Benalmadena Pueblo**

House

6

4

609 m2

2638 m2

Magnificent Villa in Benalmádena Pueblo to finish renovating - Spacious property for sale located in a quiet area, with a land size of 2,638 m². The main house has two floors, with a living room and fireplace on the upper floor, and a terrace with impressive views of the sea. It has 4 very spacious bedrooms and 2 bathrooms, one of them with a jacuzzi. In addition, it has a jacuzzi in the common area with access from the rooms. On the ground floor, we find a 258 m² space with 3 large original rooms, solid wood ceiling and imported custom carpet. It also has a dining room, bathroom with shower. The house stands out for its luminosity and has a solarium and swimming pool. The property needs maintenance and care, but offers great potential for investment. Easy access from the AP7 and N-340, just 25 minutes from the airport, 7 minutes from the beach and 10 minutes from the highway.