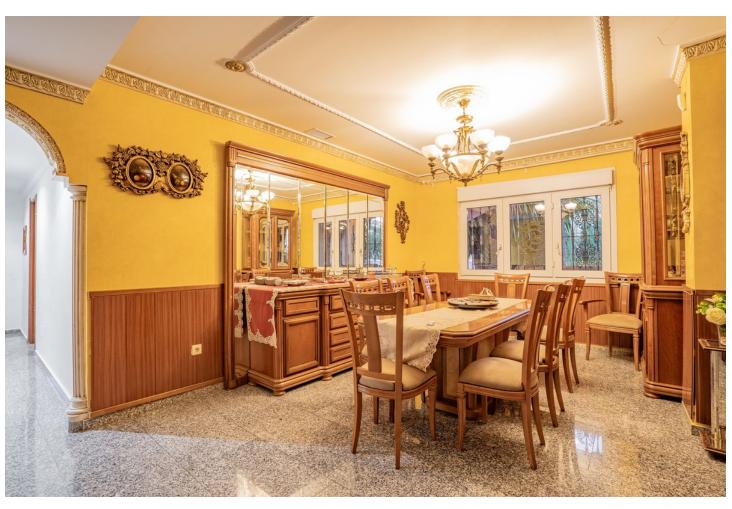

## **Benalmadena Pueblo**

House

6

4

609 m2

2638 m2

Magnificent Villa in Benalmádena Pueblo to finish renovating - Spacious property for sale located in a quiet area, with a land size of 2,638 m². The main house has two floors, with a living room and fireplace on the upper floor, and a terrace with impressive views of the sea. It has 4 very spacious bedrooms and 2 bathrooms, one of them with a jacuzzi. In addition, it has a jacuzzi in the common area with access from the rooms. On the ground floor, we find a 258 m² space with 3 large original rooms, solid wood ceiling and imported custom carpet. It also has a dining room, bathroom with shower. The house stands out for its luminosity and has a solarium and swimming pool. The property needs maintenance and care, but offers great potential for investment. Easy access from the AP7 and N-340, just 25 minutes from the airport, 7 minutes from the beach and 10 minutes from the highway.