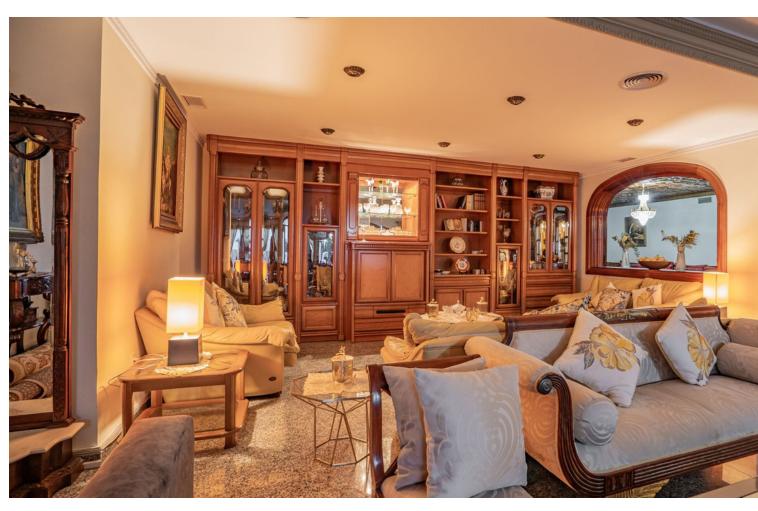

## **Benalmadena Pueblo**

House

6

4

609 m2

2638 m2

Magnificent Villa in Benalmádena Pueblo to finish renovating - Spacious property for sale located in a quiet area, with a land size of 2,638 m². The main house has two floors, with a living room and fireplace on the upper floor, and a terrace with impressive views of the sea. It has 4 very spacious bedrooms and 2 bathrooms, one of them with a jacuzzi. In addition, it has a jacuzzi in the common area with access from the rooms. On the ground floor, we find a 258 m² space with 3 large original rooms, solid wood ceiling and imported custom carpet. It also has a dining room, bathroom with shower. The house stands out for its luminosity and has a solarium and swimming pool. The property needs maintenance and care, but offers great potential for investment. Easy access from the AP7 and N-340, just 25 minutes from the airport, 7 minutes from the beach and 10 minutes from the highway.