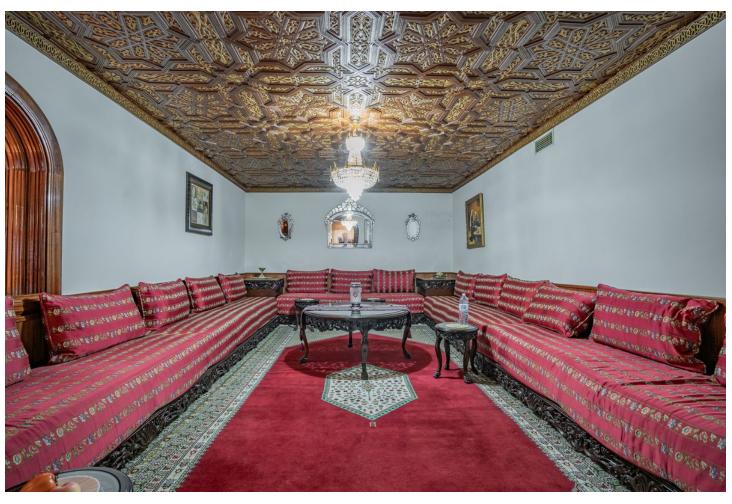

## **Benalmadena Pueblo**

House

6

4

609 m2

2638 m2

Magnificent Villa in Benalmádena Pueblo to finish renovating - Spacious property for sale located in a quiet area, with a land size of 2,638 m². The main house has two floors, with a living room and fireplace on the upper floor, and a terrace with impressive views of the sea. It has 4 very spacious bedrooms and 2 bathrooms, one of them with a jacuzzi. In addition, it has a jacuzzi in the common area with access from the rooms. On the ground floor, we find a 258 m² space with 3 large original rooms, solid wood ceiling and imported custom carpet. It also has a dining room, bathroom with shower. The house stands out for its luminosity and has a solarium and swimming pool. The property needs maintenance and care, but offers great potential for investment. Easy access from the AP7 and N-340, just 25 minutes from the airport, 7 minutes from the beach and 10 minutes from the highway.