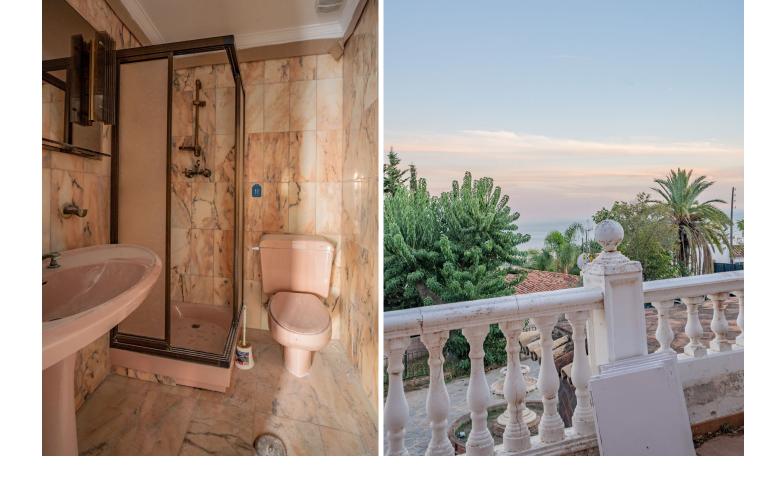

## **Benalmadena Pueblo**

House

6

4

609 m2

2638 m2

Magnificent Villa in Benalmádena Pueblo to finish renovating - Spacious property for sale located in a quiet area, with a land size of 2,638 m². The main house has two floors, with a living room and fireplace on the upper floor, and a terrace with impressive views of the sea. It has 4 very spacious bedrooms and 2 bathrooms, one of them with a jacuzzi. In addition, it has a jacuzzi in the common area with access from the rooms. On the ground floor, we find a 258 m² space with 3 large original rooms, solid wood ceiling and imported custom carpet. It also has a dining room, bathroom with shower. The house stands out for its luminosity and has a solarium and swimming pool. The property needs maintenance and care, but offers great potential for investment. Easy access from the AP7 and N-340, just 25 minutes from the airport, 7 minutes from the beach and 10 minutes from the highway.