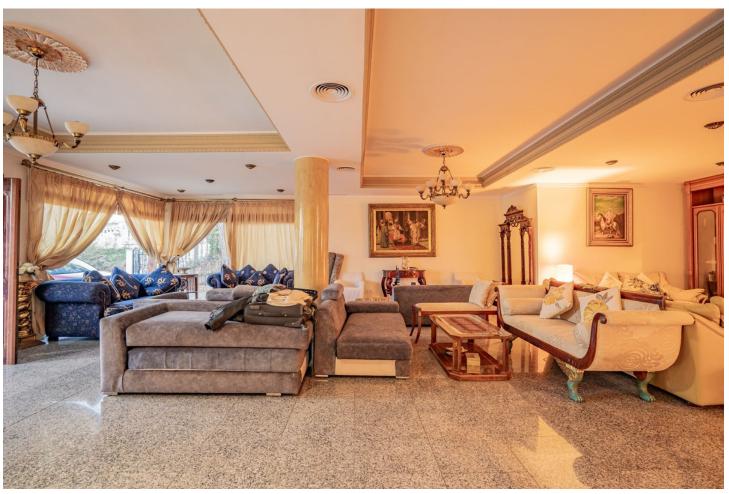

## **Benalmadena Pueblo**

House

6

4

609 m2

2638 m2

Magnificent Villa in Benalmádena Pueblo to finish renovating - Spacious property for sale located in a quiet area, with a land size of 2,638 m². The main house has two floors, with a living room and fireplace on the upper floor, and a terrace with impressive views of the sea. It has 4 very spacious bedrooms and 2 bathrooms, one of them with a jacuzzi. In addition, it has a jacuzzi in the common area with access from the rooms. On the ground floor, we find a 258 m² space with 3 large original rooms, solid wood ceiling and imported custom carpet. It also has a dining room, bathroom with shower. The house stands out for its luminosity and has a solarium and swimming pool. The property needs maintenance and care, but offers great potential for investment. Easy access from the AP7 and N-340, just 25 minutes from the airport, 7 minutes from the beach and 10 minutes from the highway.