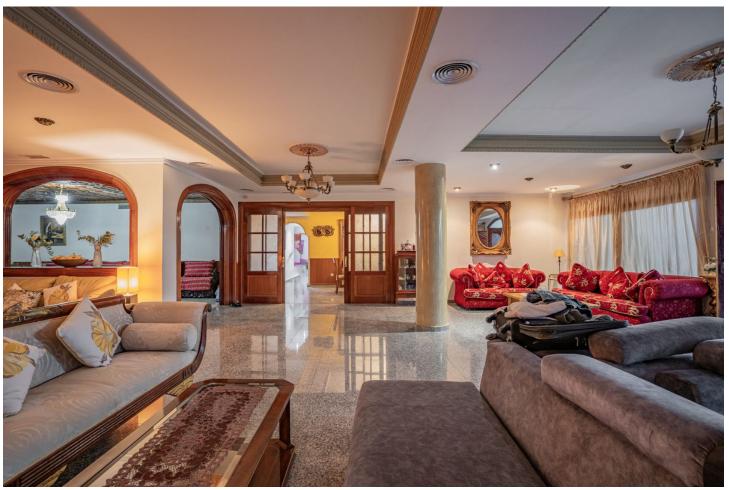

## **Benalmadena Pueblo**

House

6

4

609 m2

2638 m2

Magnificent Villa in Benalmádena Pueblo to finish renovating - Spacious property for sale located in a quiet area, with a land size of 2,638 m². The main house has two floors, with a living room and fireplace on the upper floor, and a terrace with impressive views of the sea. It has 4 very spacious bedrooms and 2 bathrooms, one of them with a jacuzzi. In addition, it has a jacuzzi in the common area with access from the rooms. On the ground floor, we find a 258 m² space with 3 large original rooms, solid wood ceiling and imported custom carpet. It also has a dining room, bathroom with shower. The house stands out for its luminosity and has a solarium and swimming pool. The property needs maintenance and care, but offers great potential for investment. Easy access from the AP7 and N-340, just 25 minutes from the airport, 7 minutes from the beach and 10 minutes from the highway.