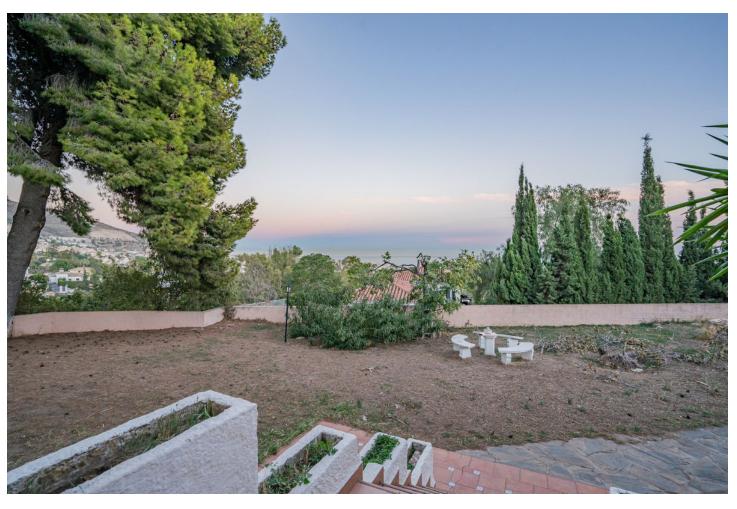

## **Benalmadena Pueblo**

House

6

4

609 m2

2638 m2

Magnificent Villa in Benalmádena Pueblo to finish renovating - Spacious property for sale located in a quiet area, with a land size of 2,638 m². The main house has two floors, with a living room and fireplace on the upper floor, and a terrace with impressive views of the sea. It has 4 very spacious bedrooms and 2 bathrooms, one of them with a jacuzzi. In addition, it has a jacuzzi in the common area with access from the rooms. On the ground floor, we find a 258 m² space with 3 large original rooms, solid wood ceiling and imported custom carpet. It also has a dining room, bathroom with shower. The house stands out for its luminosity and has a solarium and swimming pool. The property needs maintenance and care, but offers great potential for investment. Easy access from the AP7 and N-340, just 25 minutes from the airport, 7 minutes from the beach and 10 minutes from the highway.