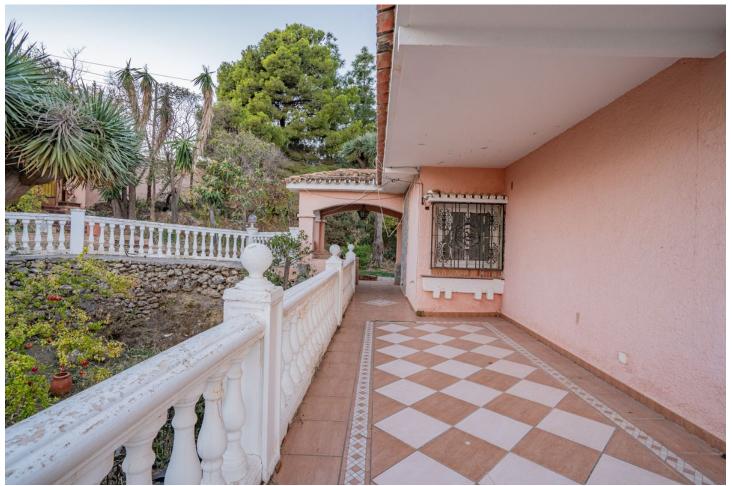

## **Benalmadena Pueblo**

House

6

4

609 m2

2638 m2

Magnificent Villa in Benalmádena Pueblo to finish renovating - Spacious property for sale located in a quiet area, with a land size of 2,638 m². The main house has two floors, with a living room and fireplace on the upper floor, and a terrace with impressive views of the sea. It has 4 very spacious bedrooms and 2 bathrooms, one of them with a jacuzzi. In addition, it has a jacuzzi in the common area with access from the rooms. On the ground floor, we find a 258 m² space with 3 large original rooms, solid wood ceiling and imported custom carpet. It also has a dining room, bathroom with shower. The house stands out for its luminosity and has a solarium and swimming pool. The property needs maintenance and care, but offers great potential for investment. Easy access from the AP7 and N-340, just 25 minutes from the airport, 7 minutes from the beach and 10 minutes from the highway.