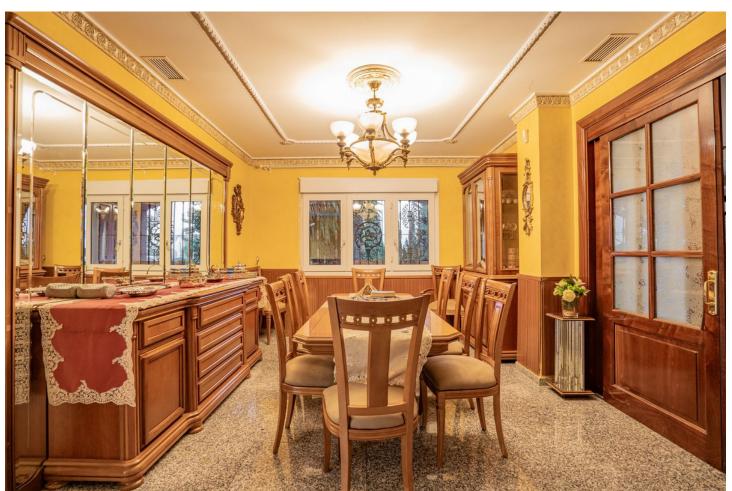

## **Benalmadena Pueblo**

House

6

4

609 m2

2638 m2

Magnificent Villa in Benalmádena Pueblo to finish renovating - Spacious property for sale located in a quiet area, with a land size of 2,638 m². The main house has two floors, with a living room and fireplace on the upper floor, and a terrace with impressive views of the sea. It has 4 very spacious bedrooms and 2 bathrooms, one of them with a jacuzzi. In addition, it has a jacuzzi in the common area with access from the rooms. On the ground floor, we find a 258 m² space with 3 large original rooms, solid wood ceiling and imported custom carpet. It also has a dining room, bathroom with shower. The house stands out for its luminosity and has a solarium and swimming pool. The property needs maintenance and care, but offers great potential for investment. Easy access from the AP7 and N-340, just 25 minutes from the airport, 7 minutes from the beach and 10 minutes from the highway.