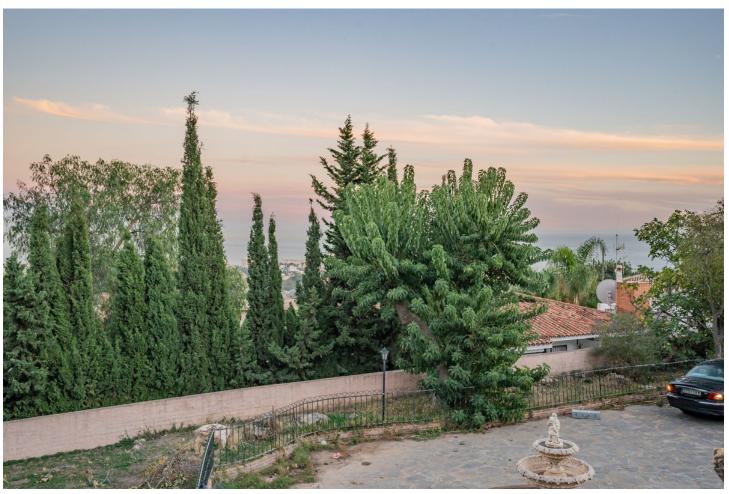

## **Benalmadena Pueblo**

House

6

4

609 m2

2638 m2

Magnificent Villa in Benalmádena Pueblo to finish renovating - Spacious property for sale located in a quiet area, with a land size of 2,638 m². The main house has two floors, with a living room and fireplace on the upper floor, and a terrace with impressive views of the sea. It has 4 very spacious bedrooms and 2 bathrooms, one of them with a jacuzzi. In addition, it has a jacuzzi in the common area with access from the rooms. On the ground floor, we find a 258 m² space with 3 large original rooms, solid wood ceiling and imported custom carpet. It also has a dining room, bathroom with shower. The house stands out for its luminosity and has a solarium and swimming pool. The property needs maintenance and care, but offers great potential for investment. Easy access from the AP7 and N-340, just 25 minutes from the airport, 7 minutes from the beach and 10 minutes from the highway.