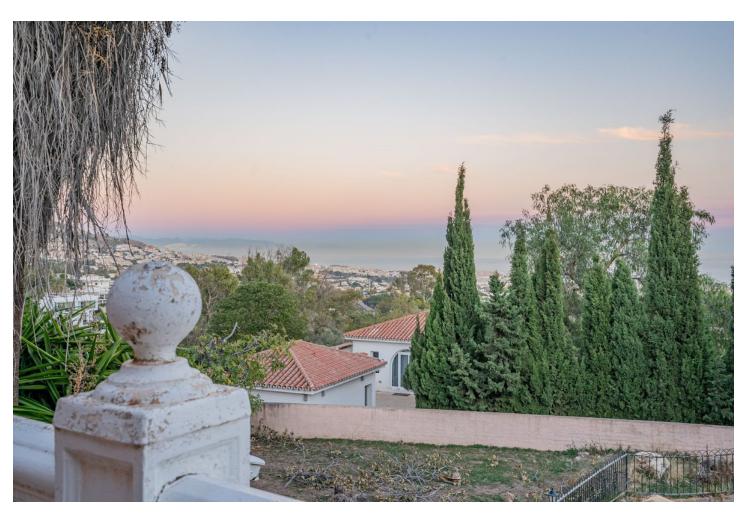

## **Benalmadena Pueblo**

House

6

4

609 m2

2638 m2

Magnificent Villa in Benalmádena Pueblo to finish renovating - Spacious property for sale located in a quiet area, with a land size of 2,638 m². The main house has two floors, with a living room and fireplace on the upper floor, and a terrace with impressive views of the sea. It has 4 very spacious bedrooms and 2 bathrooms, one of them with a jacuzzi. In addition, it has a jacuzzi in the common area with access from the rooms. On the ground floor, we find a 258 m² space with 3 large original rooms, solid wood ceiling and imported custom carpet. It also has a dining room, bathroom with shower. The house stands out for its luminosity and has a solarium and swimming pool. The property needs maintenance and care, but offers great potential for investment. Easy access from the AP7 and N-340, just 25 minutes from the airport, 7 minutes from the beach and 10 minutes from the highway.