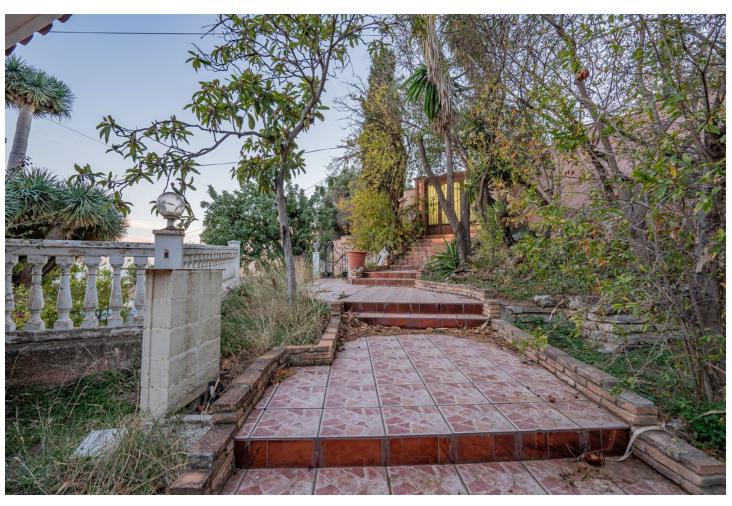

## **Benalmadena Pueblo**

House

6

4

609 m2

2638 m2

Magnificent Villa in Benalmádena Pueblo to finish renovating - Spacious property for sale located in a quiet area, with a land size of 2,638 m². The main house has two floors, with a living room and fireplace on the upper floor, and a terrace with impressive views of the sea. It has 4 very spacious bedrooms and 2 bathrooms, one of them with a jacuzzi. In addition, it has a jacuzzi in the common area with access from the rooms. On the ground floor, we find a 258 m² space with 3 large original rooms, solid wood ceiling and imported custom carpet. It also has a dining room, bathroom with shower. The house stands out for its luminosity and has a solarium and swimming pool. The property needs maintenance and care, but offers great potential for investment. Easy access from the AP7 and N-340, just 25 minutes from the airport, 7 minutes from the beach and 10 minutes from the highway.