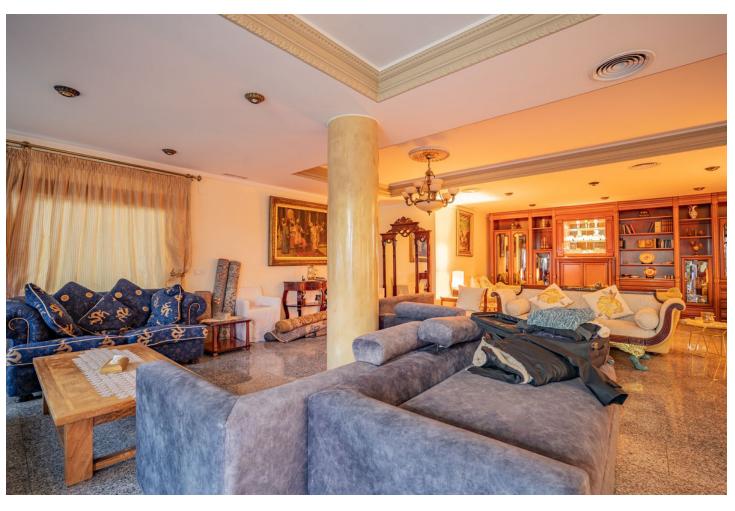

## **Benalmadena Pueblo**

House

6

4

609 m2

2638 m2

Magnificent Villa in Benalmádena Pueblo to finish renovating - Spacious property for sale located in a quiet area, with a land size of 2,638 m². The main house has two floors, with a living room and fireplace on the upper floor, and a terrace with impressive views of the sea. It has 4 very spacious bedrooms and 2 bathrooms, one of them with a jacuzzi. In addition, it has a jacuzzi in the common area with access from the rooms. On the ground floor, we find a 258 m² space with 3 large original rooms, solid wood ceiling and imported custom carpet. It also has a dining room, bathroom with shower. The house stands out for its luminosity and has a solarium and swimming pool. The property needs maintenance and care, but offers great potential for investment. Easy access from the AP7 and N-340, just 25 minutes from the airport, 7 minutes from the beach and 10 minutes from the highway.