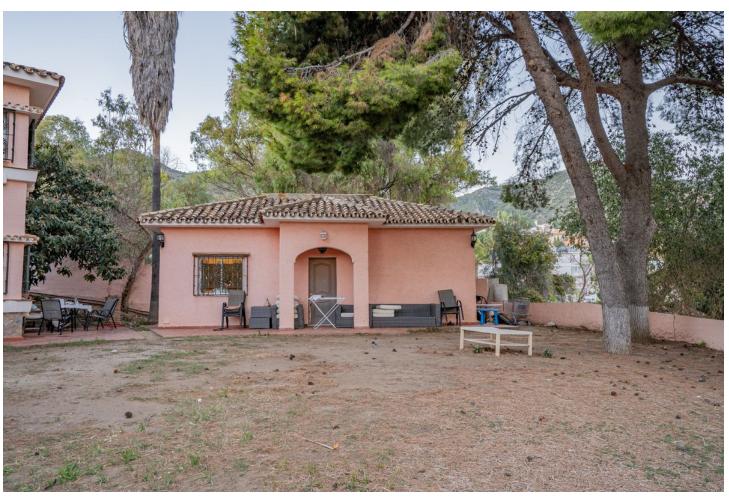

## **Benalmadena Pueblo**

House

6

4

609 m2

2638 m2

Magnificent Villa in Benalmádena Pueblo to finish renovating - Spacious property for sale located in a quiet area, with a land size of 2,638 m². The main house has two floors, with a living room and fireplace on the upper floor, and a terrace with impressive views of the sea. It has 4 very spacious bedrooms and 2 bathrooms, one of them with a jacuzzi. In addition, it has a jacuzzi in the common area with access from the rooms. On the ground floor, we find a 258 m² space with 3 large original rooms, solid wood ceiling and imported custom carpet. It also has a dining room, bathroom with shower. The house stands out for its luminosity and has a solarium and swimming pool. The property needs maintenance and care, but offers great potential for investment. Easy access from the AP7 and N-340, just 25 minutes from the airport, 7 minutes from the beach and 10 minutes from the highway.