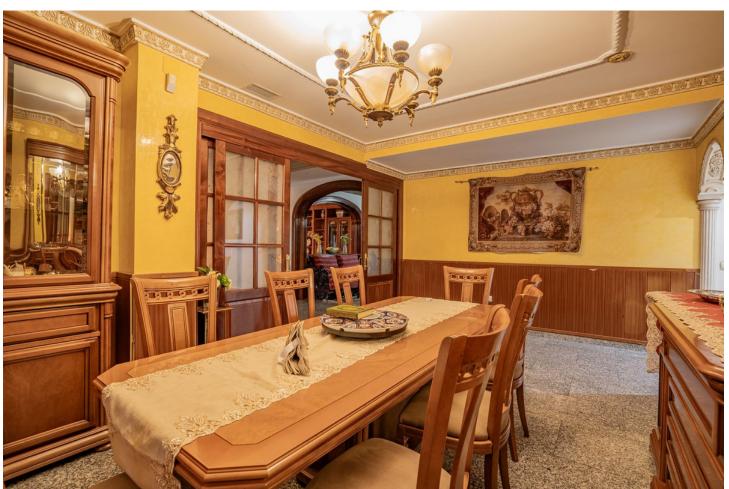

## **Benalmadena Pueblo**

House

6

4

609 m2

2638 m2

Magnificent Villa in Benalmádena Pueblo to finish renovating - Spacious property for sale located in a quiet area, with a land size of 2,638 m². The main house has two floors, with a living room and fireplace on the upper floor, and a terrace with impressive views of the sea. It has 4 very spacious bedrooms and 2 bathrooms, one of them with a jacuzzi. In addition, it has a jacuzzi in the common area with access from the rooms. On the ground floor, we find a 258 m² space with 3 large original rooms, solid wood ceiling and imported custom carpet. It also has a dining room, bathroom with shower. The house stands out for its luminosity and has a solarium and swimming pool. The property needs maintenance and care, but offers great potential for investment. Easy access from the AP7 and N-340, just 25 minutes from the airport, 7 minutes from the beach and 10 minutes from the highway.