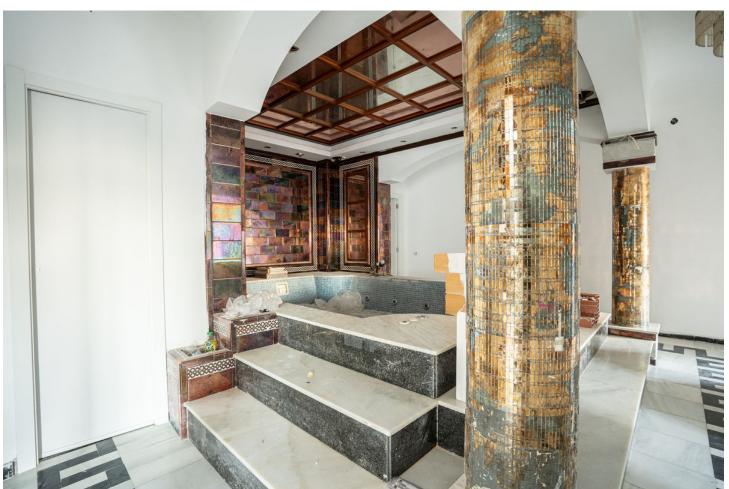

## **Benalmadena Pueblo**

House

6

4

609 m2

2638 m2

Magnificent Villa in Benalmádena Pueblo to finish renovating - Spacious property for sale located in a quiet area, with a land size of 2,638 m². The main house has two floors, with a living room and fireplace on the upper floor, and a terrace with impressive views of the sea. It has 4 very spacious bedrooms and 2 bathrooms, one of them with a jacuzzi. In addition, it has a jacuzzi in the common area with access from the rooms. On the ground floor, we find a 258 m² space with 3 large original rooms, solid wood ceiling and imported custom carpet. It also has a dining room, bathroom with shower. The house stands out for its luminosity and has a solarium and swimming pool. The property needs maintenance and care, but offers great potential for investment. Easy access from the AP7 and N-340, just 25 minutes from the airport, 7 minutes from the beach and 10 minutes from the highway.