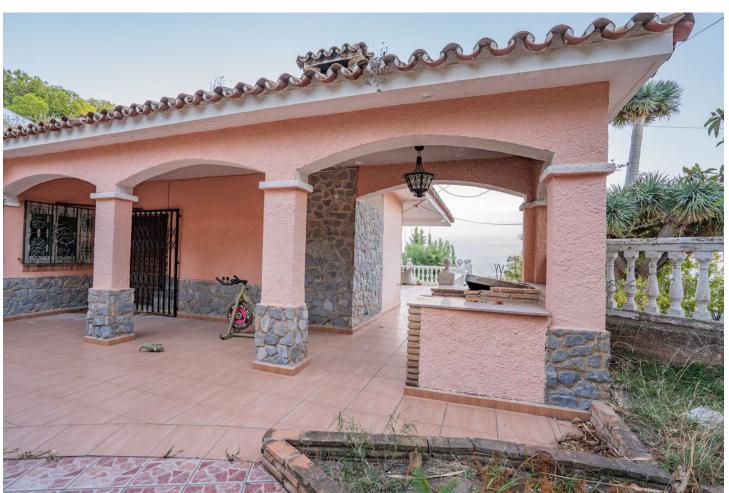

## **Benalmadena Pueblo**

House

6

4

609 m2

2638 m2

Magnificent Villa in Benalmádena Pueblo to finish renovating - Spacious property for sale located in a quiet area, with a land size of 2,638 m². The main house has two floors, with a living room and fireplace on the upper floor, and a terrace with impressive views of the sea. It has 4 very spacious bedrooms and 2 bathrooms, one of them with a jacuzzi. In addition, it has a jacuzzi in the common area with access from the rooms. On the ground floor, we find a 258 m² space with 3 large original rooms, solid wood ceiling and imported custom carpet. It also has a dining room, bathroom with shower. The house stands out for its luminosity and has a solarium and swimming pool. The property needs maintenance and care, but offers great potential for investment. Easy access from the AP7 and N-340, just 25 minutes from the airport, 7 minutes from the beach and 10 minutes from the highway.