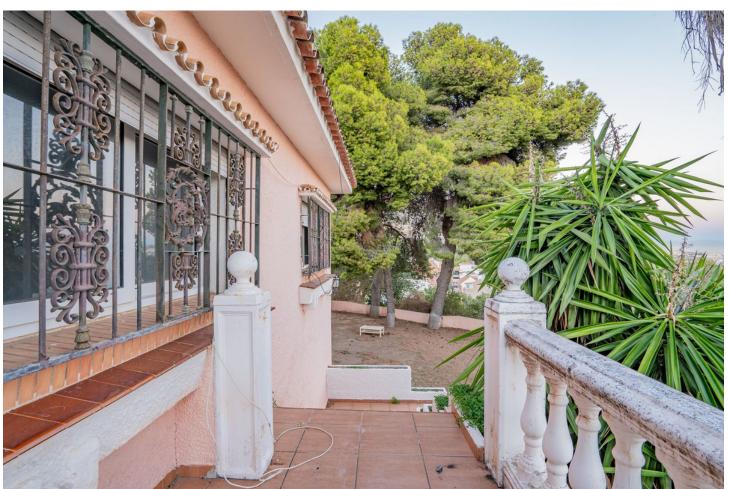

## **Benalmadena Pueblo**

House

6

4

609 m2

2638 m2

Magnificent Villa in Benalmádena Pueblo to finish renovating - Spacious property for sale located in a quiet area, with a land size of 2,638 m². The main house has two floors, with a living room and fireplace on the upper floor, and a terrace with impressive views of the sea. It has 4 very spacious bedrooms and 2 bathrooms, one of them with a jacuzzi. In addition, it has a jacuzzi in the common area with access from the rooms. On the ground floor, we find a 258 m² space with 3 large original rooms, solid wood ceiling and imported custom carpet. It also has a dining room, bathroom with shower. The house stands out for its luminosity and has a solarium and swimming pool. The property needs maintenance and care, but offers great potential for investment. Easy access from the AP7 and N-340, just 25 minutes from the airport, 7 minutes from the beach and 10 minutes from the highway.