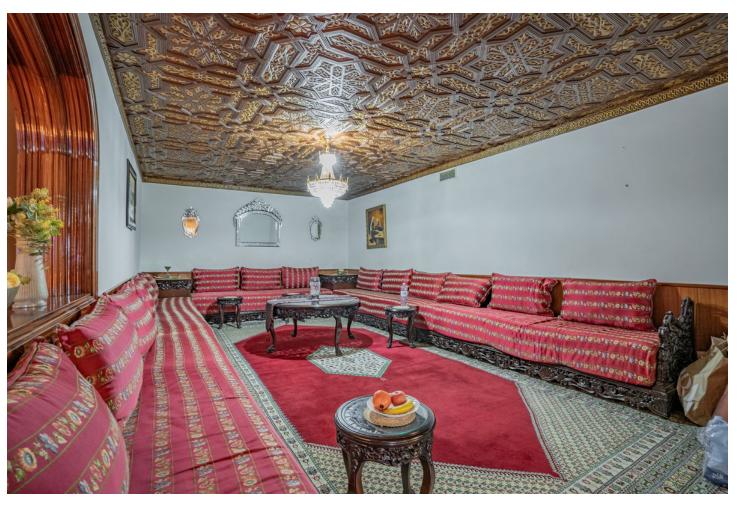

## **Benalmadena Pueblo**

House

6

4

609 m2

2638 m2

Magnificent Villa in Benalmádena Pueblo to finish renovating - Spacious property for sale located in a quiet area, with a land size of 2,638 m². The main house has two floors, with a living room and fireplace on the upper floor, and a terrace with impressive views of the sea. It has 4 very spacious bedrooms and 2 bathrooms, one of them with a jacuzzi. In addition, it has a jacuzzi in the common area with access from the rooms. On the ground floor, we find a 258 m² space with 3 large original rooms, solid wood ceiling and imported custom carpet. It also has a dining room, bathroom with shower. The house stands out for its luminosity and has a solarium and swimming pool. The property needs maintenance and care, but offers great potential for investment. Easy access from the AP7 and N-340, just 25 minutes from the airport, 7 minutes from the beach and 10 minutes from the highway.