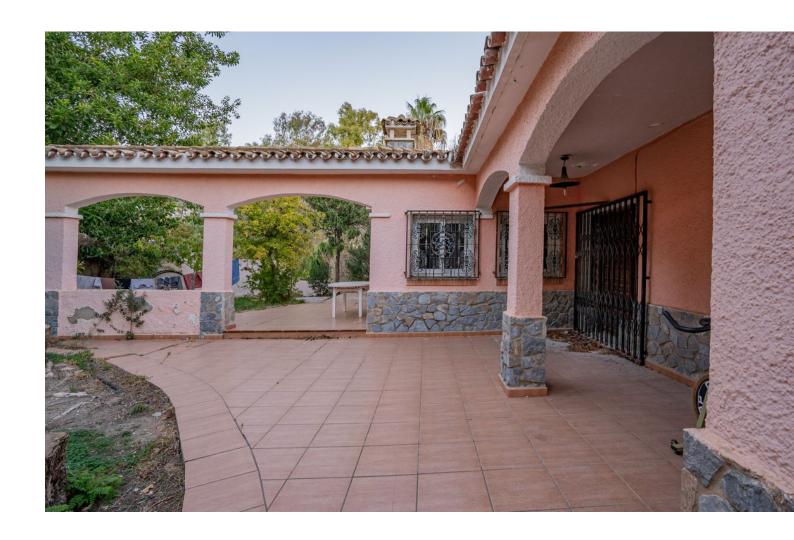

## **Benalmadena Pueblo**

House

6

4

609 m2

2638 m2

Magnificent Villa in Benalmádena Pueblo to finish renovating - Spacious property for sale located in a quiet area, with a land size of 2,638 m². The main house has two floors, with a living room and fireplace on the upper floor, and a terrace with impressive views of the sea. It has 4 very spacious bedrooms and 2 bathrooms, one of them with a jacuzzi. In addition, it has a jacuzzi in the common area with access from the rooms. On the ground floor, we find a 258 m² space with 3 large original rooms, solid wood ceiling and imported custom carpet. It also has a dining room, bathroom with shower. The house stands out for its luminosity and has a solarium and swimming pool. The property needs maintenance and care, but offers great potential for investment. Easy access from the AP7 and N-340, just 25 minutes from the airport, 7 minutes from the beach and 10 minutes from the highway.