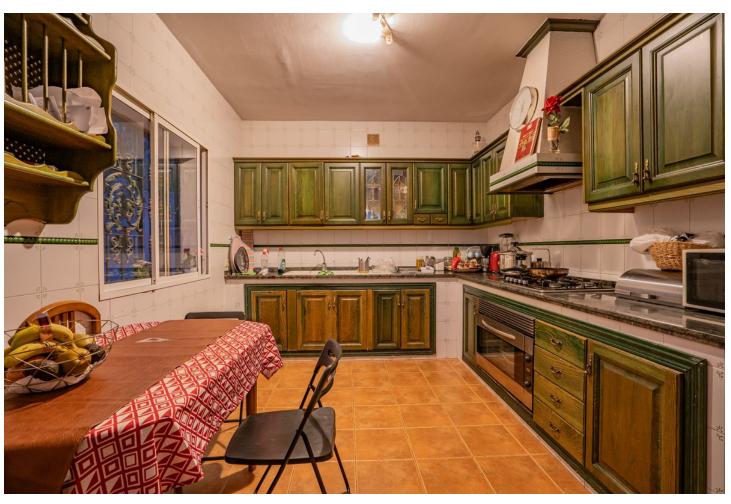

## **Benalmadena Pueblo**

House

6

4

609 m2

2638 m2

Magnificent Villa in Benalmádena Pueblo to finish renovating - Spacious property for sale located in a quiet area, with a land size of 2,638 m². The main house has two floors, with a living room and fireplace on the upper floor, and a terrace with impressive views of the sea. It has 4 very spacious bedrooms and 2 bathrooms, one of them with a jacuzzi. In addition, it has a jacuzzi in the common area with access from the rooms. On the ground floor, we find a 258 m² space with 3 large original rooms, solid wood ceiling and imported custom carpet. It also has a dining room, bathroom with shower. The house stands out for its luminosity and has a solarium and swimming pool. The property needs maintenance and care, but offers great potential for investment. Easy access from the AP7 and N-340, just 25 minutes from the airport, 7 minutes from the beach and 10 minutes from the highway.