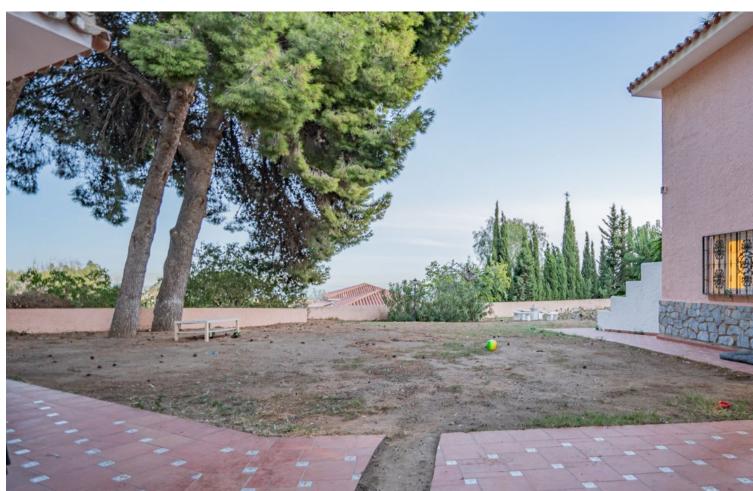

## **Benalmadena Pueblo**

House

6

4

609 m2

2638 m2

Magnificent Villa in Benalmádena Pueblo to finish renovating - Spacious property for sale located in a quiet area, with a land size of 2,638 m². The main house has two floors, with a living room and fireplace on the upper floor, and a terrace with impressive views of the sea. It has 4 very spacious bedrooms and 2 bathrooms, one of them with a jacuzzi. In addition, it has a jacuzzi in the common area with access from the rooms. On the ground floor, we find a 258 m² space with 3 large original rooms, solid wood ceiling and imported custom carpet. It also has a dining room, bathroom with shower. The house stands out for its luminosity and has a solarium and swimming pool. The property needs maintenance and care, but offers great potential for investment. Easy access from the AP7 and N-340, just 25 minutes from the airport, 7 minutes from the beach and 10 minutes from the highway.