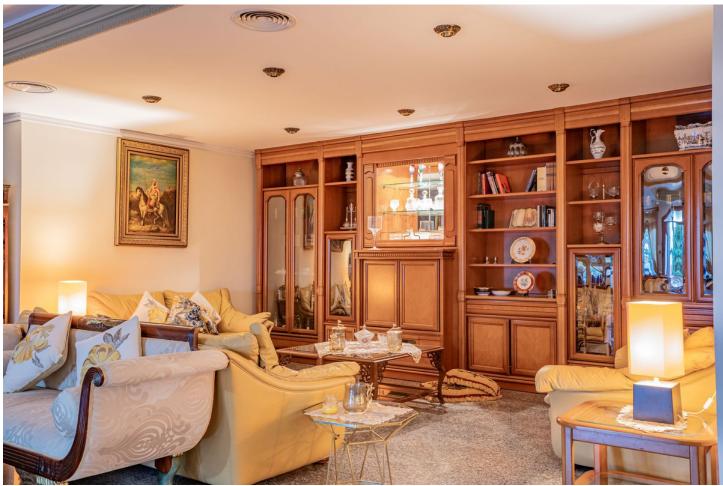

## **Benalmadena Pueblo**

House

6

4

609 m2

2638 m2

Magnificent Villa in Benalmádena Pueblo to finish renovating - Spacious property for sale located in a quiet area, with a land size of 2,638 m². The main house has two floors, with a living room and fireplace on the upper floor, and a terrace with impressive views of the sea. It has 4 very spacious bedrooms and 2 bathrooms, one of them with a jacuzzi. In addition, it has a jacuzzi in the common area with access from the rooms. On the ground floor, we find a 258 m² space with 3 large original rooms, solid wood ceiling and imported custom carpet. It also has a dining room, bathroom with shower. The house stands out for its luminosity and has a solarium and swimming pool. The property needs maintenance and care, but offers great potential for investment. Easy access from the AP7 and N-340, just 25 minutes from the airport, 7 minutes from the beach and 10 minutes from the highway.