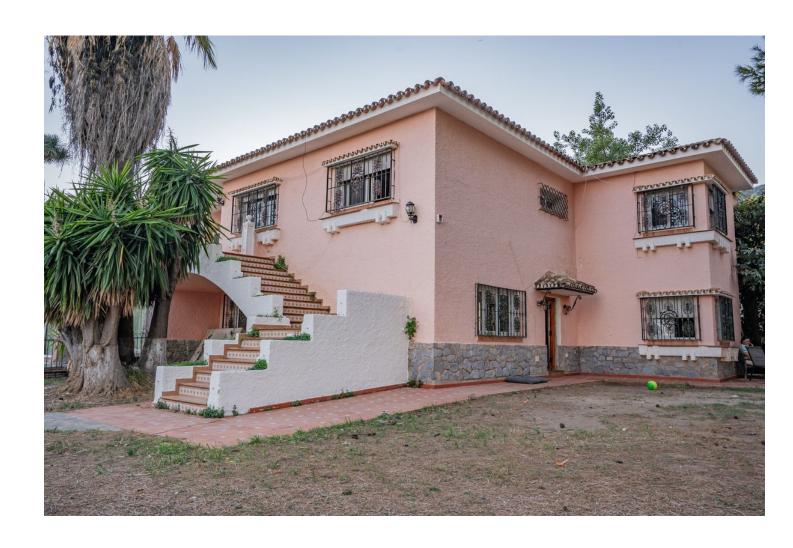

## **Benalmadena Pueblo**

House

6

4

609 m2

2638 m2

Magnificent Villa in Benalmádena Pueblo to finish renovating - Spacious property for sale located in a quiet area, with a land size of 2,638 m². The main house has two floors, with a living room and fireplace on the upper floor, and a terrace with impressive views of the sea. It has 4 very spacious bedrooms and 2 bathrooms, one of them with a jacuzzi. In addition, it has a jacuzzi in the common area with access from the rooms. On the ground floor, we find a 258 m² space with 3 large original rooms, solid wood ceiling and imported custom carpet. It also has a dining room, bathroom with shower. The house stands out for its luminosity and has a solarium and swimming pool. The property needs maintenance and care, but offers great potential for investment. Easy access from the AP7 and N-340, just 25 minutes from the airport, 7 minutes from the beach and 10 minutes from the highway.