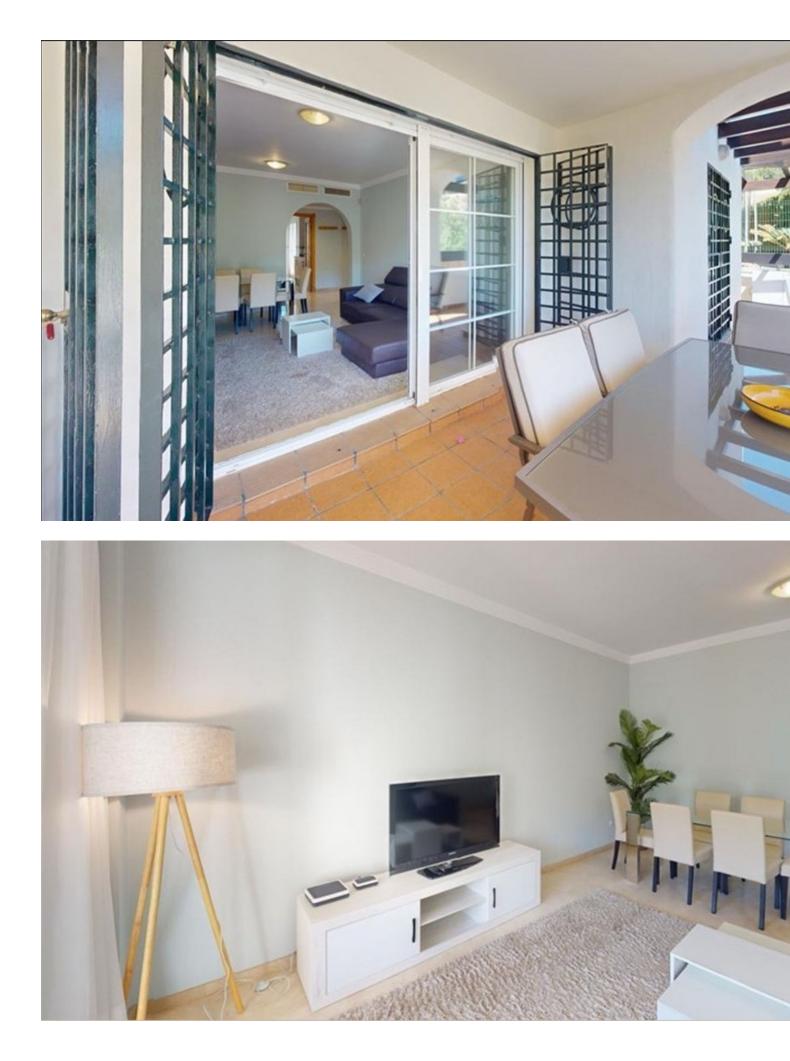

## Benalmadena Apartment

Picture an enchanting ground floor apartment, enveloped in luxury, nestled in the idyllic Arenal Golf Phase 1 urbanization in Benalmádena. Here, the hustle and bustle of daily life fade away, making room for an oasis of space and comfort. Within the walls of this 122 sqm apartment unfolds a majestic view of lush greenery. Three lavish bedrooms extend, one accompanied by a private bathroom. The inviting living-dining room beckons to cozy gatherings, while the separate kitchen opens a door to the terrace, where all this beauty converges. But the true magic reveals itself as you step into the recently transformed open-plan basement, now an additional living space of 106 sgm. A sanctuary for large families and groups of friends, featuring three more spacious bedrooms, an additional bathroom, and a multifunctional dining area that transforms into a snug sitting area. And then, as the outdoor enthusiast in you awakens, the expansive terrace of 138 sqm lures with its breathtaking views and the gentle breeze of the Mediterranean climate. For golf enthusiasts, storage space is no concern, as a convenient storage room in the basement of 4x3.5 sqm provides a safe haven for golf bags, a perfect complement given the proximity of three golf courses around the corner. As the cherry on top, there are two parking spaces, one sheltered and one under the radiant sun. The urbanization embraces its residents with a holiday feel: two refreshing swimming pools for sultry summer days, two paddle tennis courts for the active ones, and expansive gardens to relax and connect with nature. With a quick escape route to the highway, proximity to the airport, and the delights of hospitals, supermarkets, pharmacies, and bus stops within reach, this apartment promises not just space and comfort but a complete lifestyle.