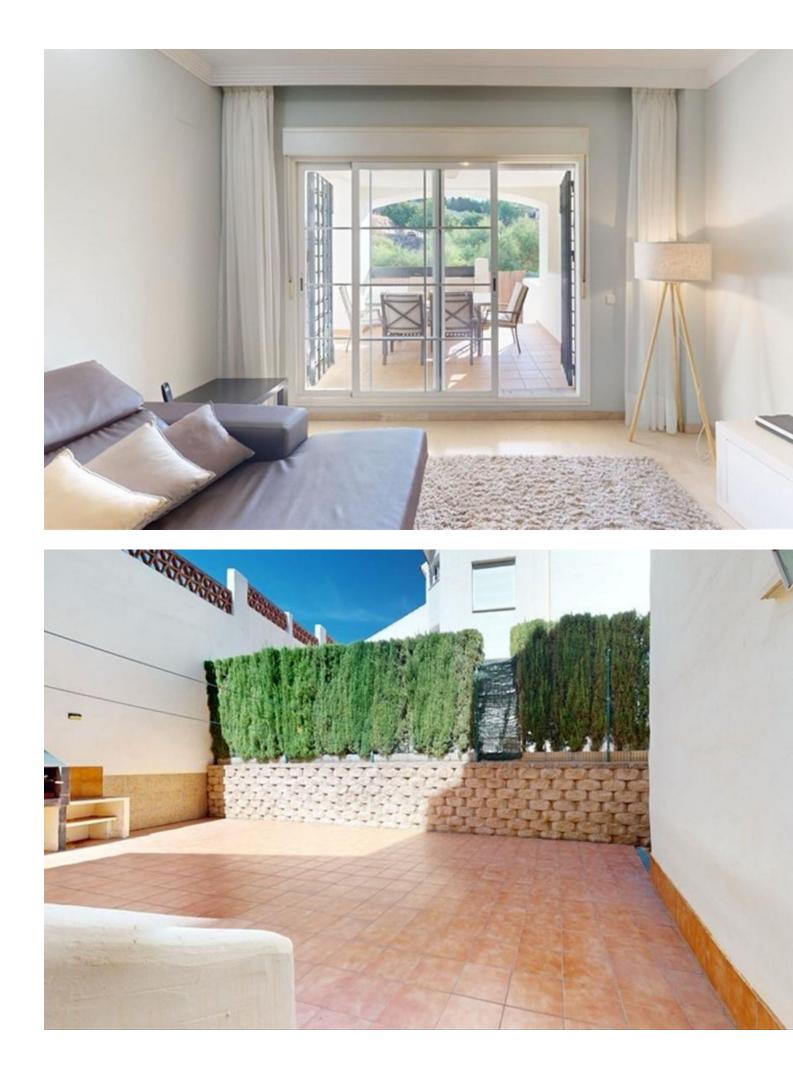

## Benalmadena Apartment

Picture an enchanting ground floor apartment, enveloped in luxury, nestled in the idyllic Arenal Golf Phase 1 urbanization in Benalmádena. Here, the hustle and bustle of daily life fade away, making room for an oasis of space and comfort. Within the walls of this 122 sqm apartment unfolds a majestic view of lush greenery. Three lavish bedrooms extend, one accompanied by a private bathroom. The inviting living-dining room beckons to cozy gatherings, while the separate kitchen opens a door to the terrace, where all this beauty converges. But the true magic reveals itself as you step into the recently transformed open-plan basement, now an additional living space of 106 sgm. A sanctuary for large families and groups of friends, featuring three more spacious bedrooms, an additional bathroom, and a multifunctional dining area that transforms into a snug sitting area. And then, as the outdoor enthusiast in you awakens, the expansive terrace of 138 sqm lures with its breathtaking views and the gentle breeze of the Mediterranean climate. For golf enthusiasts, storage space is no concern, as a convenient storage room in the basement of 4x3.5 sqm provides a safe haven for golf bags, a perfect complement given the proximity of three golf courses around the corner. As the cherry on top, there are two parking spaces, one sheltered and one under the radiant sun. The urbanization embraces its residents with a holiday feel: two refreshing swimming pools for sultry summer days, two paddle tennis courts for the active ones, and expansive gardens to relax and connect with nature. With a quick escape route to the highway, proximity to the airport, and the delights of hospitals, supermarkets, pharmacies, and bus stops within reach, this apartment promises not just space and comfort but a complete lifestyle.