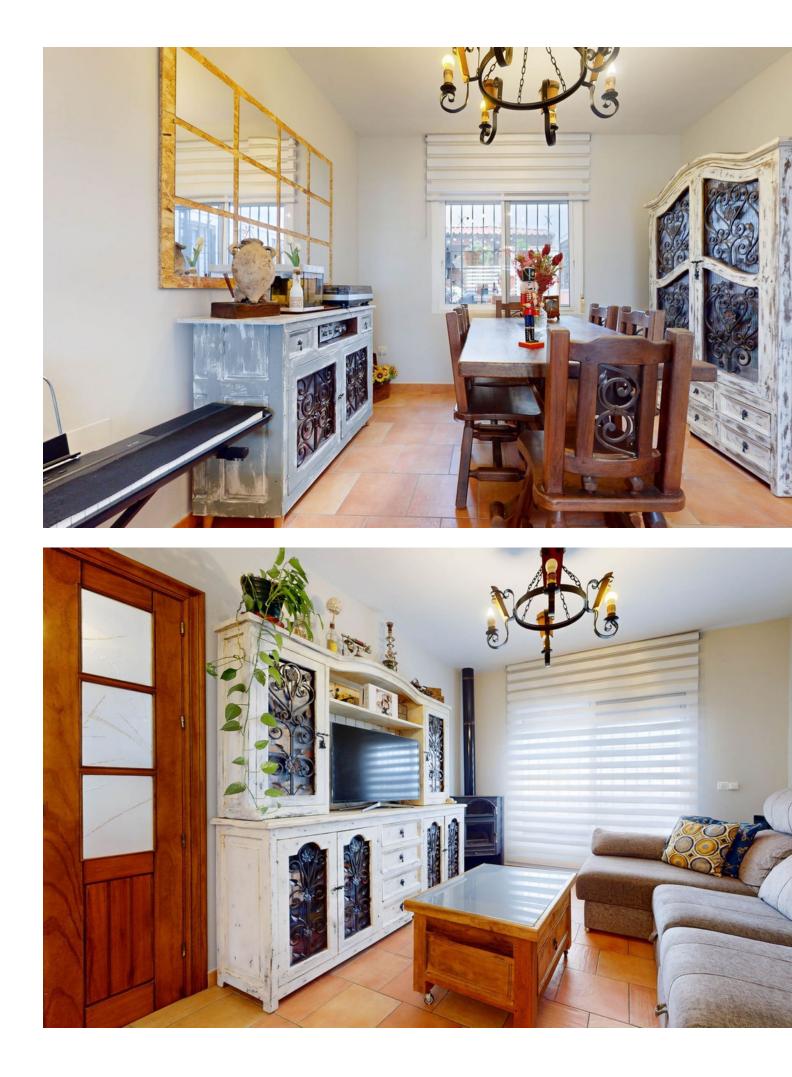

## Benalmadena Pueblo House Community: 480 EUR / year IBI: 263 EUR / year Rubbish: 92 EUR / year Image: 3 Image: 2 Image: 111 m2

Welcome to this beautiful townhouse in Benalmádena Pueblo! As you ascend a few steps, you'll be greeted by a porch that not only welcomes you but also invites you to immerse yourself in a sea of spectacular views of the Mediterranean Sea. Upon entering, an elegant foyer welcomes you. You'll find a guest toilet, a spacious living-dining room with a fireplace that invites you to relax and enjoy unforgettable moments with loved ones. The independent kitchen, with its spacious and modern design, serves as the heart of this home. This space becomes the perfect stage to unleash your culinary creativity. But the experience doesn't stop indoors. A charming patio with a barbecue invites you to enjoy outdoor dinners and social gatherings in a private and charming setting. Heading upstairs, you'll find three bedrooms and a full bathroom. The master bedroom features a walk-in closet and access to a private balcony with sea views. But the surprise doesn't end here. An independent storage room of 9 square meters awaits, offering endless possibilities. With the flexibility to be easily incorporated into the house, you could turn this space into a fourth bedroom, a private office, or even another bathroom, giving you the opportunity to customize this real estate gem according to your specific needs and tastes. This dream home in Benalmádena Pueblo also boasts a privileged location. Located in a peaceful area yet just a stone's throw away from the bustle of the town, it provides the best of both worlds. Additionally, it features a communal swimming pool, adding a touch of relaxation and entertainment to your lifestyle. Imagine enjoying serenity at home and taking a dip in the communal pool whenever you wish! Don't miss this unique opportunity to live on the Costa del Sol with elegance and comfort. Your perfect retreat awaits!