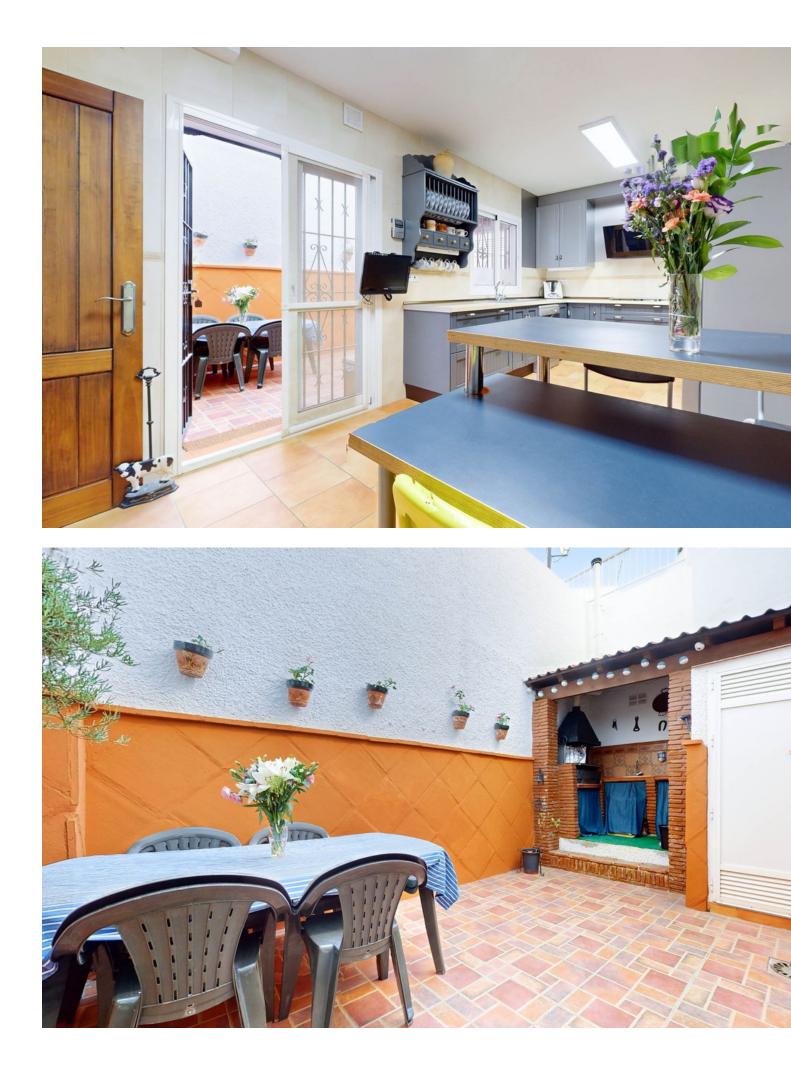

## Benalmadena Pueblo House Community: 480 EUR / year IBI: 263 EUR / year Rubbish: 92 EUR / year Image: 3 Image: 2 Image: 111 m2

Welcome to this beautiful townhouse in Benalmádena Pueblo! As you ascend a few steps, you'll be greeted by a porch that not only welcomes you but also invites you to immerse yourself in a sea of spectacular views of the Mediterranean Sea. Upon entering, an elegant foyer welcomes you. You'll find a guest toilet, a spacious living-dining room with a fireplace that invites you to relax and enjoy unforgettable moments with loved ones. The independent kitchen, with its spacious and modern design, serves as the heart of this home. This space becomes the perfect stage to unleash your culinary creativity. But the experience doesn't stop indoors. A charming patio with a barbecue invites you to enjoy outdoor dinners and social gatherings in a private and charming setting. Heading upstairs, you'll find three bedrooms and a full bathroom. The master bedroom features a walk-in closet and access to a private balcony with sea views. But the surprise doesn't end here. An independent storage room of 9 square meters awaits, offering endless possibilities. With the flexibility to be easily incorporated into the house, you could turn this space into a fourth bedroom, a private office, or even another bathroom, giving you the opportunity to customize this real estate gem according to your specific needs and tastes. This dream home in Benalmádena Pueblo also boasts a privileged location. Located in a peaceful area yet just a stone's throw away from the bustle of the town, it provides the best of both worlds. Additionally, it features a communal swimming pool, adding a touch of relaxation and entertainment to your lifestyle. Imagine enjoying serenity at home and taking a dip in the communal pool whenever you wish! Don't miss this unique opportunity to live on the Costa del Sol with elegance and comfort. Your perfect retreat awaits!