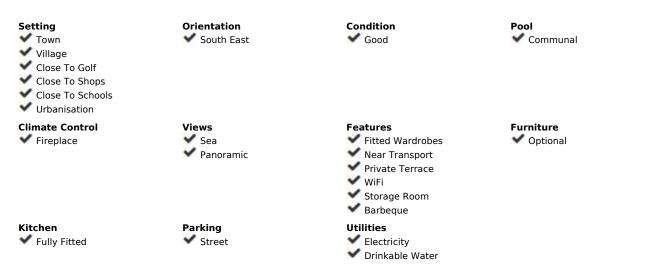

## Benalmadena Pueblo House Community: 480 EUR / year IBI: 263 EUR / year Rubbish: 92 EUR / year Image: 3 Image: 2 Image: 111 m2

Welcome to this beautiful townhouse in Benalmádena Pueblo! As you ascend a few steps, you'll be greeted by a porch that not only welcomes you but also invites you to immerse yourself in a sea of spectacular views of the Mediterranean Sea. Upon entering, an elegant foyer welcomes you. You'll find a guest toilet, a spacious living-dining room with a fireplace that invites you to relax and enjoy unforgettable moments with loved ones. The independent kitchen, with its spacious and modern design, serves as the heart of this home. This space becomes the perfect stage to unleash your culinary creativity. But the experience doesn't stop indoors. A charming patio with a barbecue invites you to enjoy outdoor dinners and social gatherings in a private and charming setting. Heading upstairs, you'll find three bedrooms and a full bathroom. The master bedroom features a walk-in closet and access to a private balcony with sea views. But the surprise doesn't end here. An independent storage room of 9 square meters awaits, offering endless possibilities. With the flexibility to be easily incorporated into the house, you could turn this space into a fourth bedroom, a private office, or even another bathroom, giving you the opportunity to customize this real estate gem according to your specific needs and tastes. This dream home in Benalmádena Pueblo also boasts a privileged location. Located in a peaceful area yet just a stone's throw away from the bustle of the town, it provides the best of both worlds. Additionally, it features a communal swimming pool, adding a touch of relaxation and entertainment to your lifestyle. Imagine enjoying serenity at home and taking a dip in the communal pool whenever you wish! Don't miss this unique opportunity to live on the Costa del Sol with elegance and comfort. Your perfect retreat awaits!