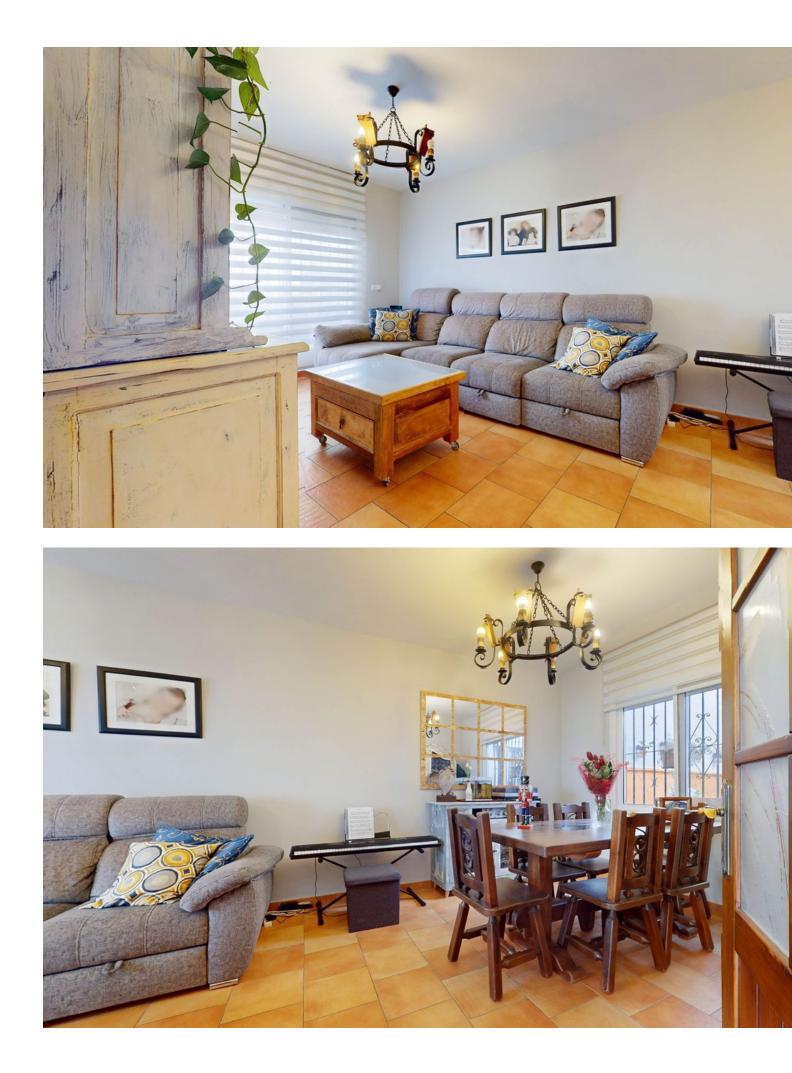

## Benalmadena Pueblo House Community: 480 EUR / year IBI: 263 EUR / year Rubbish: 92 EUR / year Image: 3 Image: 2 Image: 111 m2

Welcome to this beautiful townhouse in Benalmádena Pueblo! As you ascend a few steps, you'll be greeted by a porch that not only welcomes you but also invites you to immerse yourself in a sea of spectacular views of the Mediterranean Sea. Upon entering, an elegant foyer welcomes you. You'll find a guest toilet, a spacious living-dining room with a fireplace that invites you to relax and enjoy unforgettable moments with loved ones. The independent kitchen, with its spacious and modern design, serves as the heart of this home. This space becomes the perfect stage to unleash your culinary creativity. But the experience doesn't stop indoors. A charming patio with a barbecue invites you to enjoy outdoor dinners and social gatherings in a private and charming setting. Heading upstairs, you'll find three bedrooms and a full bathroom. The master bedroom features a walk-in closet and access to a private balcony with sea views. But the surprise doesn't end here. An independent storage room of 9 square meters awaits, offering endless possibilities. With the flexibility to be easily incorporated into the house, you could turn this space into a fourth bedroom, a private office, or even another bathroom, giving you the opportunity to customize this real estate gem according to your specific needs and tastes. This dream home in Benalmádena Pueblo also boasts a privileged location. Located in a peaceful area yet just a stone's throw away from the bustle of the town, it provides the best of both worlds. Additionally, it features a communal swimming pool, adding a touch of relaxation and entertainment to your lifestyle. Imagine enjoying serenity at home and taking a dip in the communal pool whenever you wish! Don't miss this unique opportunity to live on the Costa del Sol with elegance and comfort. Your perfect retreat awaits!