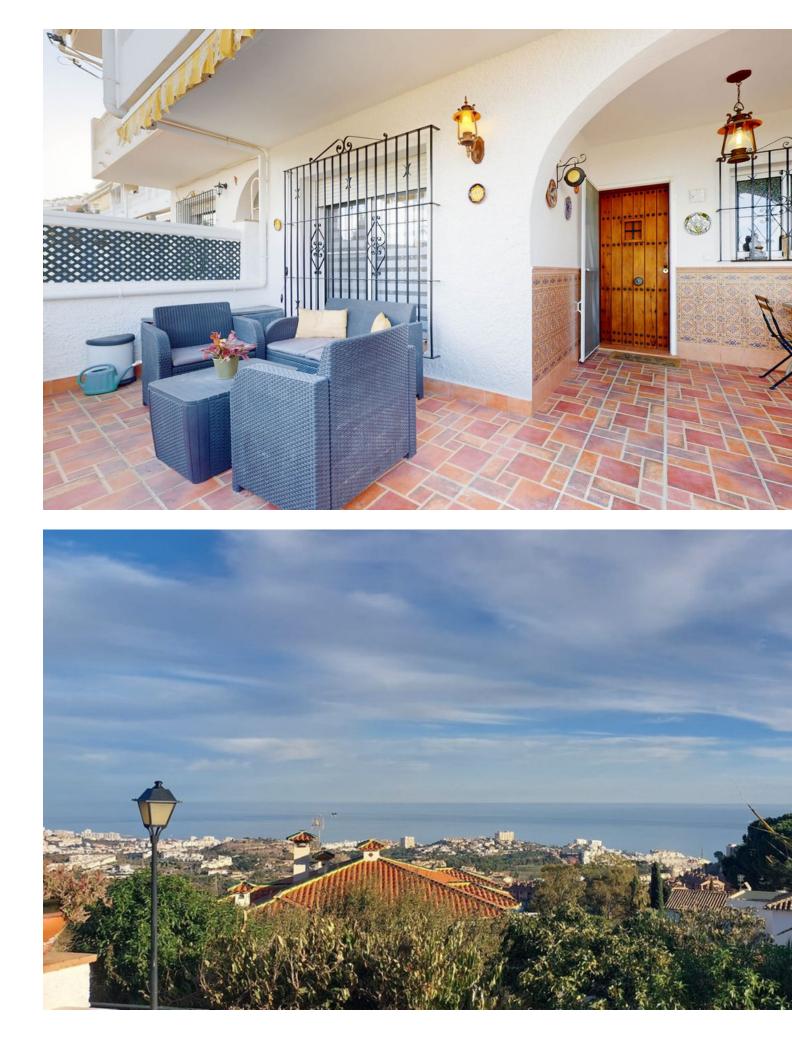

## Benalmadena Pueblo House Community: 480 EUR / year IBI: 263 EUR / year Rubbish: 92 EUR / year Image: 3 Image: 2 Image: 111 m2

Welcome to this beautiful townhouse in Benalmádena Pueblo! As you ascend a few steps, you'll be greeted by a porch that not only welcomes you but also invites you to immerse yourself in a sea of spectacular views of the Mediterranean Sea. Upon entering, an elegant foyer welcomes you. You'll find a guest toilet, a spacious living-dining room with a fireplace that invites you to relax and enjoy unforgettable moments with loved ones. The independent kitchen, with its spacious and modern design, serves as the heart of this home. This space becomes the perfect stage to unleash your culinary creativity. But the experience doesn't stop indoors. A charming patio with a barbecue invites you to enjoy outdoor dinners and social gatherings in a private and charming setting. Heading upstairs, you'll find three bedrooms and a full bathroom. The master bedroom features a walk-in closet and access to a private balcony with sea views. But the surprise doesn't end here. An independent storage room of 9 square meters awaits, offering endless possibilities. With the flexibility to be easily incorporated into the house, you could turn this space into a fourth bedroom, a private office, or even another bathroom, giving you the opportunity to customize this real estate gem according to your specific needs and tastes. This dream home in Benalmádena Pueblo also boasts a privileged location. Located in a peaceful area yet just a stone's throw away from the bustle of the town, it provides the best of both worlds. Additionally, it features a communal swimming pool, adding a touch of relaxation and entertainment to your lifestyle. Imagine enjoying serenity at home and taking a dip in the communal pool whenever you wish! Don't miss this unique opportunity to live on the Costa del Sol with elegance and comfort. Your perfect retreat awaits!