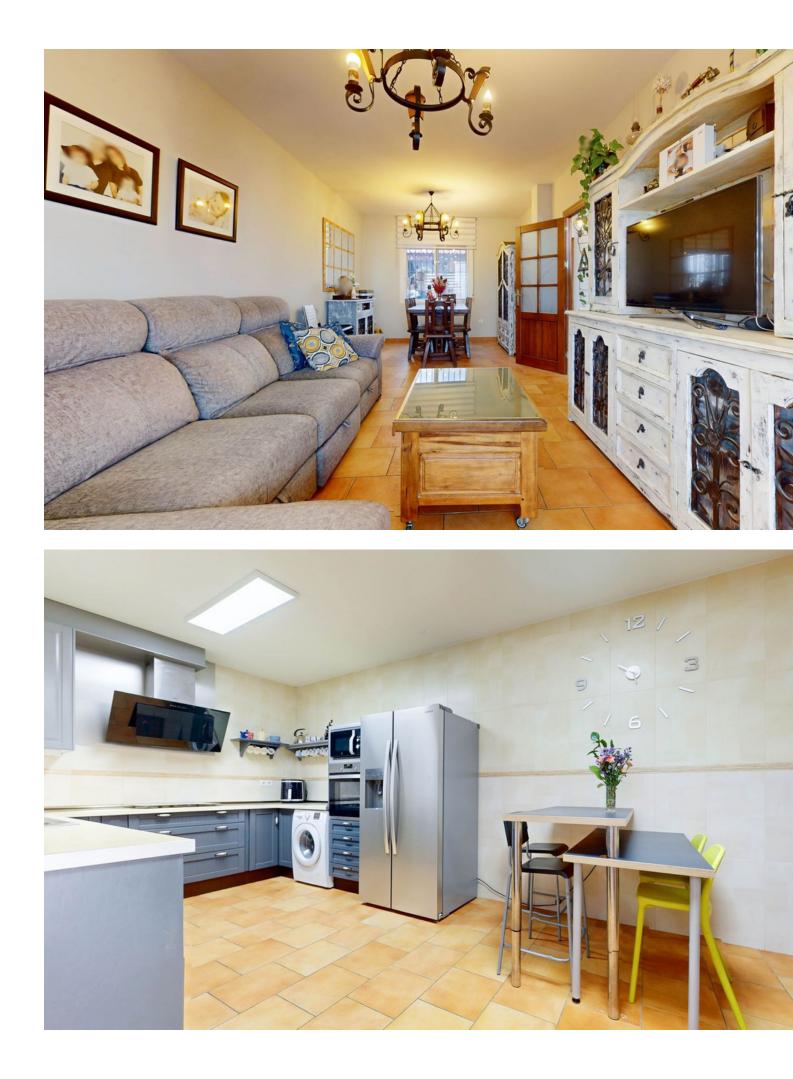

## Benalmadena Pueblo House Community: 480 EUR / year IBI: 263 EUR / year Rubbish: 92 EUR / year Image: 3 Image: 2 Image: 111 m2

Welcome to this beautiful townhouse in Benalmádena Pueblo! As you ascend a few steps, you'll be greeted by a porch that not only welcomes you but also invites you to immerse yourself in a sea of spectacular views of the Mediterranean Sea. Upon entering, an elegant foyer welcomes you. You'll find a guest toilet, a spacious living-dining room with a fireplace that invites you to relax and enjoy unforgettable moments with loved ones. The independent kitchen, with its spacious and modern design, serves as the heart of this home. This space becomes the perfect stage to unleash your culinary creativity. But the experience doesn't stop indoors. A charming patio with a barbecue invites you to enjoy outdoor dinners and social gatherings in a private and charming setting. Heading upstairs, you'll find three bedrooms and a full bathroom. The master bedroom features a walk-in closet and access to a private balcony with sea views. But the surprise doesn't end here. An independent storage room of 9 square meters awaits, offering endless possibilities. With the flexibility to be easily incorporated into the house, you could turn this space into a fourth bedroom, a private office, or even another bathroom, giving you the opportunity to customize this real estate gem according to your specific needs and tastes. This dream home in Benalmádena Pueblo also boasts a privileged location. Located in a peaceful area yet just a stone's throw away from the bustle of the town, it provides the best of both worlds. Additionally, it features a communal swimming pool, adding a touch of relaxation and entertainment to your lifestyle. Imagine enjoying serenity at home and taking a dip in the communal pool whenever you wish! Don't miss this unique opportunity to live on the Costa del Sol with elegance and comfort. Your perfect retreat awaits!