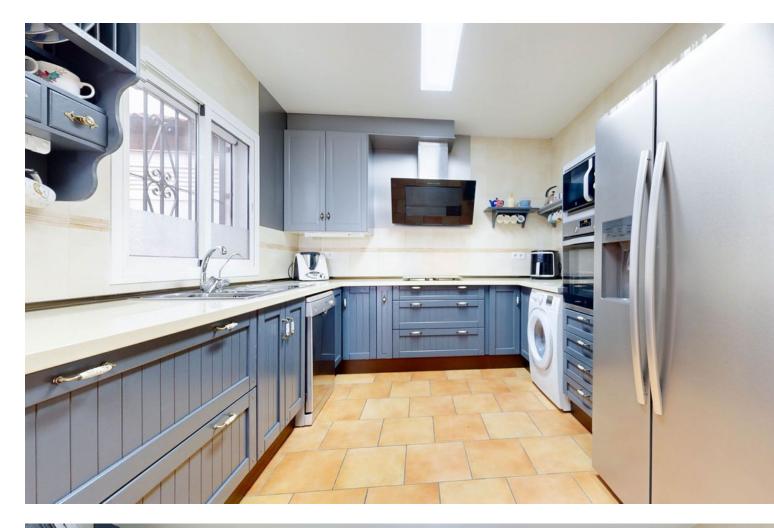

## Benalmadena Pueblo House Community: 480 EUR / year IBI: 263 EUR / year Rubbish: 92 EUR / year Image: 3 Image: 2 Image: 111 m2

Welcome to this beautiful townhouse in Benalmádena Pueblo! As you ascend a few steps, you'll be greeted by a porch that not only welcomes you but also invites you to immerse yourself in a sea of spectacular views of the Mediterranean Sea. Upon entering, an elegant foyer welcomes you. You'll find a guest toilet, a spacious living-dining room with a fireplace that invites you to relax and enjoy unforgettable moments with loved ones. The independent kitchen, with its spacious and modern design, serves as the heart of this home. This space becomes the perfect stage to unleash your culinary creativity. But the experience doesn't stop indoors. A charming patio with a barbecue invites you to enjoy outdoor dinners and social gatherings in a private and charming setting. Heading upstairs, you'll find three bedrooms and a full bathroom. The master bedroom features a walk-in closet and access to a private balcony with sea views. But the surprise doesn't end here. An independent storage room of 9 square meters awaits, offering endless possibilities. With the flexibility to be easily incorporated into the house, you could turn this space into a fourth bedroom, a private office, or even another bathroom, giving you the opportunity to customize this real estate gem according to your specific needs and tastes. This dream home in Benalmádena Pueblo also boasts a privileged location. Located in a peaceful area yet just a stone's throw away from the bustle of the town, it provides the best of both worlds. Additionally, it features a communal swimming pool, adding a touch of relaxation and entertainment to your lifestyle. Imagine enjoying serenity at home and taking a dip in the communal pool whenever you wish! Don't miss this unique opportunity to live on the Costa del Sol with elegance and comfort. Your perfect retreat awaits!