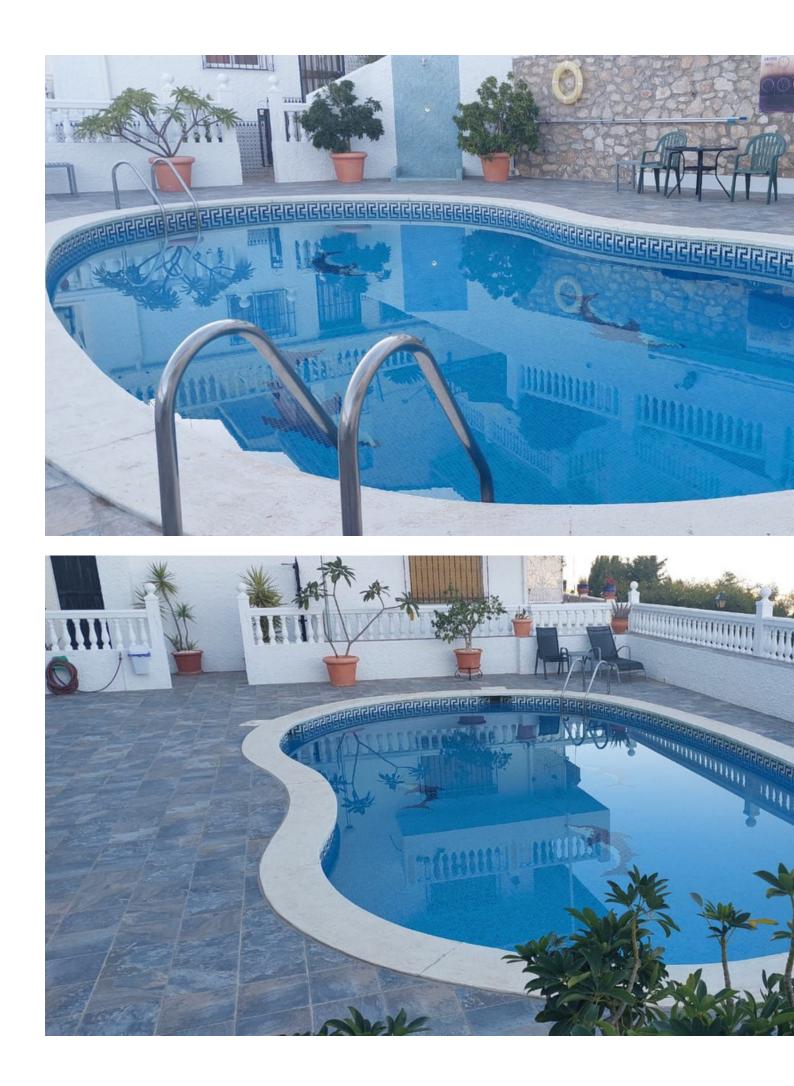

## Benalmadena Pueblo House Community: 480 EUR / year IBI: 263 EUR / year Rubbish: 92 EUR / year Image: 3 Image: 2 Image: 111 m2

Welcome to this beautiful townhouse in Benalmádena Pueblo! As you ascend a few steps, you'll be greeted by a porch that not only welcomes you but also invites you to immerse yourself in a sea of spectacular views of the Mediterranean Sea. Upon entering, an elegant foyer welcomes you. You'll find a guest toilet, a spacious living-dining room with a fireplace that invites you to relax and enjoy unforgettable moments with loved ones. The independent kitchen, with its spacious and modern design, serves as the heart of this home. This space becomes the perfect stage to unleash your culinary creativity. But the experience doesn't stop indoors. A charming patio with a barbecue invites you to enjoy outdoor dinners and social gatherings in a private and charming setting. Heading upstairs, you'll find three bedrooms and a full bathroom. The master bedroom features a walk-in closet and access to a private balcony with sea views. But the surprise doesn't end here. An independent storage room of 9 square meters awaits, offering endless possibilities. With the flexibility to be easily incorporated into the house, you could turn this space into a fourth bedroom, a private office, or even another bathroom, giving you the opportunity to customize this real estate gem according to your specific needs and tastes. This dream home in Benalmádena Pueblo also boasts a privileged location. Located in a peaceful area yet just a stone's throw away from the bustle of the town, it provides the best of both worlds. Additionally, it features a communal swimming pool, adding a touch of relaxation and entertainment to your lifestyle. Imagine enjoying serenity at home and taking a dip in the communal pool whenever you wish! Don't miss this unique opportunity to live on the Costa del Sol with elegance and comfort. Your perfect retreat awaits!