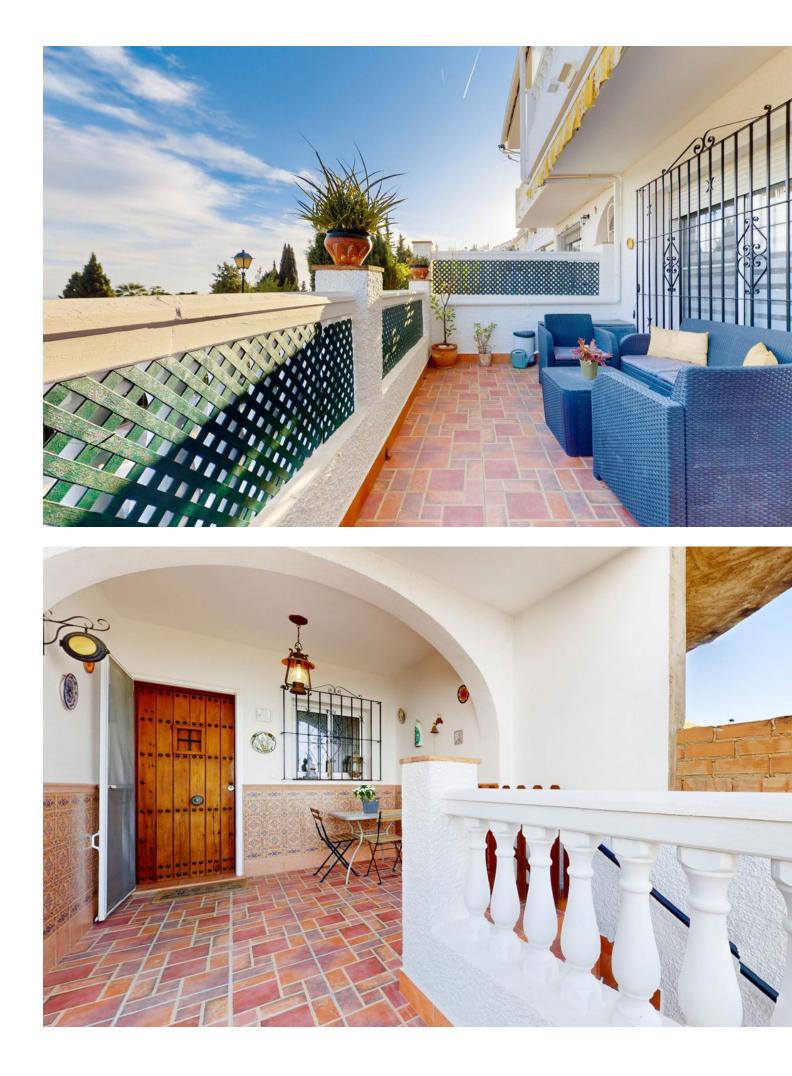

## Benalmadena Pueblo House Community: 480 EUR / year IBI: 263 EUR / year Rubbish: 92 EUR / year Image: 3 Image: 2 Image: 111 m2

Welcome to this beautiful townhouse in Benalmádena Pueblo! As you ascend a few steps, you'll be greeted by a porch that not only welcomes you but also invites you to immerse yourself in a sea of spectacular views of the Mediterranean Sea. Upon entering, an elegant foyer welcomes you. You'll find a guest toilet, a spacious living-dining room with a fireplace that invites you to relax and enjoy unforgettable moments with loved ones. The independent kitchen, with its spacious and modern design, serves as the heart of this home. This space becomes the perfect stage to unleash your culinary creativity. But the experience doesn't stop indoors. A charming patio with a barbecue invites you to enjoy outdoor dinners and social gatherings in a private and charming setting. Heading upstairs, you'll find three bedrooms and a full bathroom. The master bedroom features a walk-in closet and access to a private balcony with sea views. But the surprise doesn't end here. An independent storage room of 9 square meters awaits, offering endless possibilities. With the flexibility to be easily incorporated into the house, you could turn this space into a fourth bedroom, a private office, or even another bathroom, giving you the opportunity to customize this real estate gem according to your specific needs and tastes. This dream home in Benalmádena Pueblo also boasts a privileged location. Located in a peaceful area yet just a stone's throw away from the bustle of the town, it provides the best of both worlds. Additionally, it features a communal swimming pool, adding a touch of relaxation and entertainment to your lifestyle. Imagine enjoying serenity at home and taking a dip in the communal pool whenever you wish! Don't miss this unique opportunity to live on the Costa del Sol with elegance and comfort. Your perfect retreat awaits!