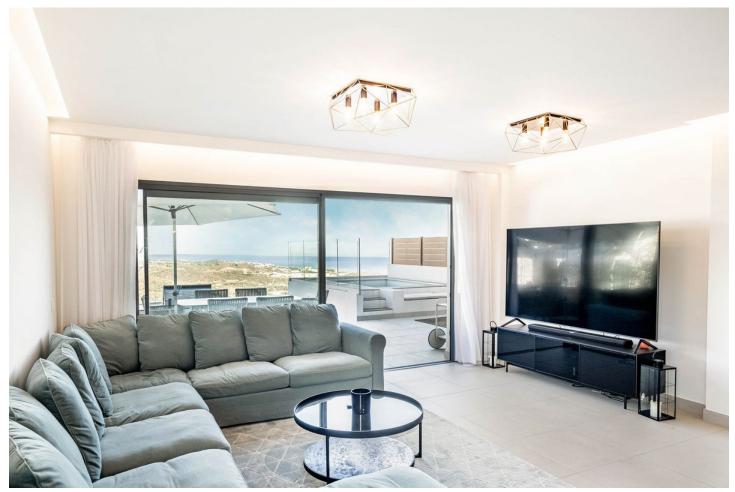

## Sales - Apartment - La Cala de Mijas 699.000€

La Cala de Mijas

Apartment

3

2

129 m<sup>2</sup>

This stylish elevated ground floor three bedroom apartment, located in One Heights complex in La Cala overlooks La Cala hills and has views of the sea and golf course. Entering into the apartment you will find the open plan living area. There is a fully equipped kitchen with an island. The living room leads out onto the large terrace area with BBQ. A further dining area and also a lounge seating area and a private pool. The master bedroom has a separate wardrobe area and ensuite bathroom with a walk-in shower. The guest bedroom has two single beds, fitted wardrobes and and ensuite shower room. Communal features include a spa which includes an indoor heated pool, jacuzzi, Turkish steam bath, sauna and shower jet circuit. Then there is an infinity pool with a large chill-out area, a gymnasium, a sauna, and an indoor golf simulator. One heights is a secure gated complex with underground parking and the apartment offers two parking spaces. The property give all the benefits of a villa but with the convenience of an apartment. The apartment can be found just 5 minutes from the beautiful town of La Cala, 15 minutes from Marbella and only 20 minutes from Malaga Airport. Blending a cosmopolitan atmosphere with a village vibe, La Cala caters to the lifestyle of modern international residents and their families. La Cala has a cultured ambiance, with over 70 different nationalities living and working nearby enjoying the Mediterranean way of life. With a wide range of high performing international schools, a feast of dining and entertainment options and a whole host of outdoor activities it offers a freedom that you will continue to enjoy long into the future.