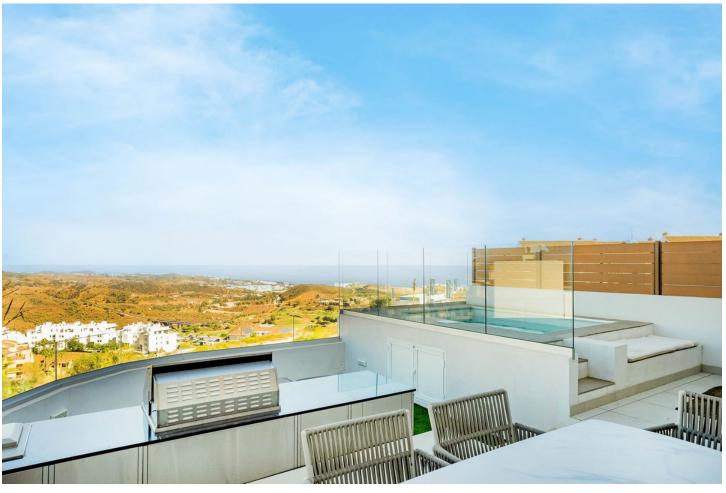

## Sales - Apartment - La Cala de Mijas 699.000€

La Cala de Mijas

Apartment

3

2

129 m<sup>2</sup>

This stylish elevated ground floor three bedroom apartment, located in One Heights complex in La Cala overlooks La Cala hills and has views of the sea and golf course. Entering into the apartment you will find the open plan living area. There is a fully equipped kitchen with an island. The living room leads out onto the large terrace area with BBQ. A further dining area and also a lounge seating area and a private pool. The master bedroom has a separate wardrobe area and ensuite bathroom with a walk-in shower. The guest bedroom has two single beds, fitted wardrobes and and ensuite shower room. Communal features include a spa which includes an indoor heated pool, jacuzzi, Turkish steam bath, sauna and shower jet circuit. Then there is an infinity pool with a large chill-out area, a gymnasium, a sauna, and an indoor golf simulator. One heights is a secure gated complex with underground parking and the apartment offers two parking spaces. The property give all the benefits of a villa but with the convenience of an apartment. The apartment can be found just 5 minutes from the beautiful town of La Cala, 15 minutes from Marbella and only 20 minutes from Malaga Airport. Blending a cosmopolitan atmosphere with a village vibe, La Cala caters to the lifestyle of modern international residents and their families. La Cala has a cultured ambiance, with over 70 different nationalities living and working nearby enjoying the Mediterranean way of life. With a wide range of high performing international schools, a feast of dining and entertainment options and a whole host of outdoor activities it offers a freedom that you will continue to enjoy long into the future.