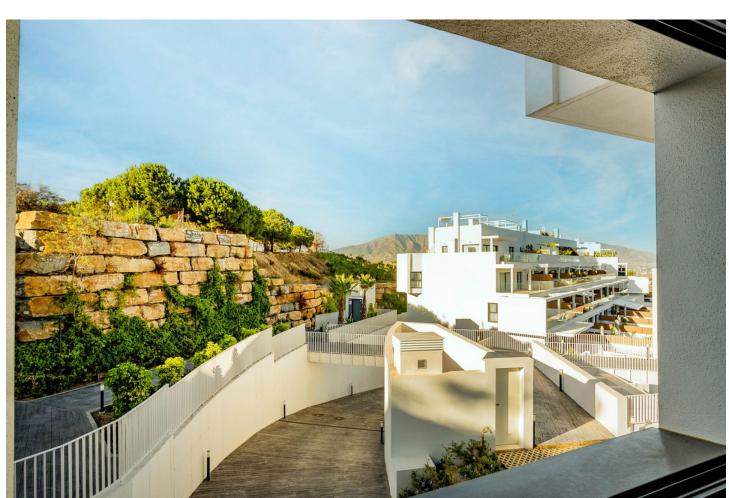

## Sales - Apartment - La Cala de Mijas 699.000€

La Cala de Mijas

Apartment

3

2

129 m<sup>2</sup>

This stylish elevated ground floor three bedroom apartment, located in One Heights complex in La Cala overlooks La Cala hills and has views of the sea and golf course. Entering into the apartment you will find the open plan living area. There is a fully equipped kitchen with an island. The living room leads out onto the large terrace area with BBQ. A further dining area and also a lounge seating area and a private pool. The master bedroom has a separate wardrobe area and ensuite bathroom with a walk-in shower. The guest bedroom has two single beds, fitted wardrobes and and ensuite shower room. Communal features include a spa which includes an indoor heated pool, jacuzzi, Turkish steam bath, sauna and shower jet circuit. Then there is an infinity pool with a large chill-out area, a gymnasium, a sauna, and an indoor golf simulator. One heights is a secure gated complex with underground parking and the apartment offers two parking spaces. The property give all the benefits of a villa but with the convenience of an apartment. The apartment can be found just 5 minutes from the beautiful town of La Cala, 15 minutes from Marbella and only 20 minutes from Malaga Airport. Blending a cosmopolitan atmosphere with a village vibe, La Cala caters to the lifestyle of modern international residents and their families. La Cala has a cultured ambiance, with over 70 different nationalities living and working nearby enjoying the Mediterranean way of life. With a wide range of high performing international schools, a feast of dining and entertainment options and a whole host of outdoor activities it offers a freedom that you will continue to enjoy long into the future.