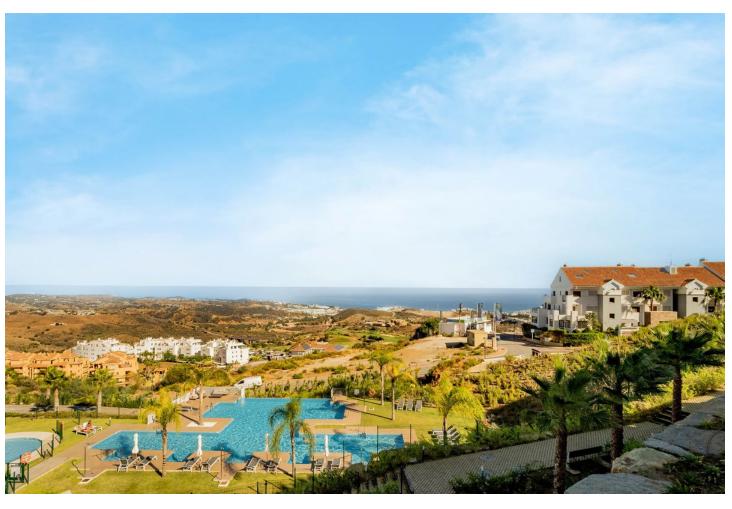

## Sales - Apartment - La Cala de Mijas 699.000€

La Cala de Mijas

Apartment

3

2

129 m<sup>2</sup>

This stylish elevated ground floor three bedroom apartment, located in One Heights complex in La Cala overlooks La Cala hills and has views of the sea and golf course. Entering into the apartment you will find the open plan living area. There is a fully equipped kitchen with an island. The living room leads out onto the large terrace area with BBQ. A further dining area and also a lounge seating area and a private pool. The master bedroom has a separate wardrobe area and ensuite bathroom with a walk-in shower. The guest bedroom has two single beds, fitted wardrobes and and ensuite shower room. Communal features include a spa which includes an indoor heated pool, jacuzzi, Turkish steam bath, sauna and shower jet circuit. Then there is an infinity pool with a large chill-out area, a gymnasium, a sauna, and an indoor golf simulator. One heights is a secure gated complex with underground parking and the apartment offers two parking spaces. The property give all the benefits of a villa but with the convenience of an apartment. The apartment can be found just 5 minutes from the beautiful town of La Cala, 15 minutes from Marbella and only 20 minutes from Malaga Airport. Blending a cosmopolitan atmosphere with a village vibe, La Cala caters to the lifestyle of modern international residents and their families. La Cala has a cultured ambiance, with over 70 different nationalities living and working nearby enjoying the Mediterranean way of life. With a wide range of high performing international schools, a feast of dining and entertainment options and a whole host of outdoor activities it offers a freedom that you will continue to enjoy long into the future.