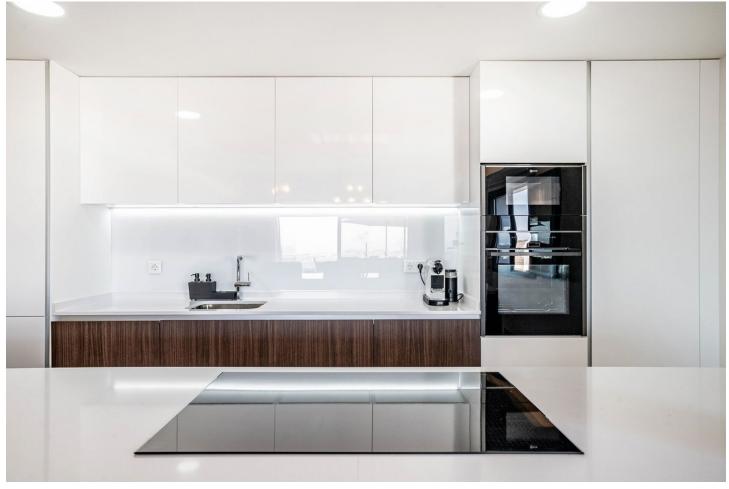

## Sales - Apartment - La Cala de Mijas 699.000€

La Cala de Mijas

Apartment

3

2

129 m<sup>2</sup>

This stylish elevated ground floor three bedroom apartment, located in One Heights complex in La Cala overlooks La Cala hills and has views of the sea and golf course. Entering into the apartment you will find the open plan living area. There is a fully equipped kitchen with an island. The living room leads out onto the large terrace area with BBQ. A further dining area and also a lounge seating area and a private pool. The master bedroom has a separate wardrobe area and ensuite bathroom with a walk-in shower. The guest bedroom has two single beds, fitted wardrobes and and ensuite shower room. Communal features include a spa which includes an indoor heated pool, jacuzzi, Turkish steam bath, sauna and shower jet circuit. Then there is an infinity pool with a large chill-out area, a gymnasium, a sauna, and an indoor golf simulator. One heights is a secure gated complex with underground parking and the apartment offers two parking spaces. The property give all the benefits of a villa but with the convenience of an apartment. The apartment can be found just 5 minutes from the beautiful town of La Cala, 15 minutes from Marbella and only 20 minutes from Malaga Airport. Blending a cosmopolitan atmosphere with a village vibe, La Cala caters to the lifestyle of modern international residents and their families. La Cala has a cultured ambiance, with over 70 different nationalities living and working nearby enjoying the Mediterranean way of life. With a wide range of high performing international schools, a feast of dining and entertainment options and a whole host of outdoor activities it offers a freedom that you will continue to enjoy long into the future.