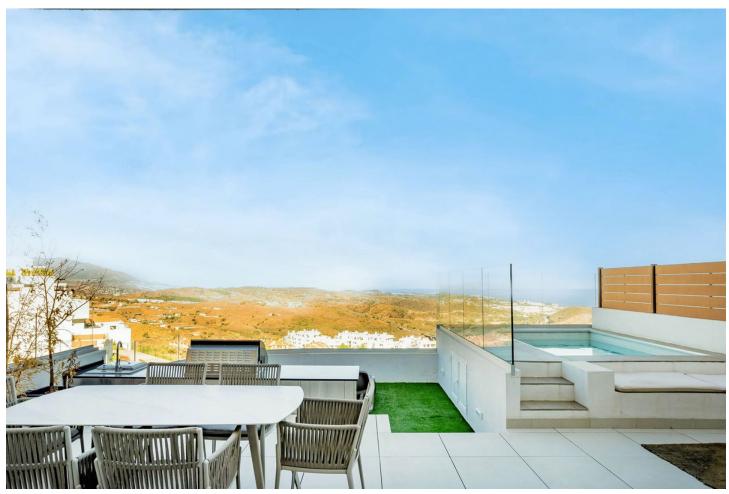

## Sales - Apartment - La Cala de Mijas 699.000€

La Cala de Mijas

Apartment

3

2

129 m<sup>2</sup>

This stylish elevated ground floor three bedroom apartment, located in One Heights complex in La Cala overlooks La Cala hills and has views of the sea and golf course. Entering into the apartment you will find the open plan living area. There is a fully equipped kitchen with an island. The living room leads out onto the large terrace area with BBQ. A further dining area and also a lounge seating area and a private pool. The master bedroom has a separate wardrobe area and ensuite bathroom with a walk-in shower. The guest bedroom has two single beds, fitted wardrobes and and ensuite shower room. Communal features include a spa which includes an indoor heated pool, jacuzzi, Turkish steam bath, sauna and shower jet circuit. Then there is an infinity pool with a large chill-out area, a gymnasium, a sauna, and an indoor golf simulator. One heights is a secure gated complex with underground parking and the apartment offers two parking spaces. The property give all the benefits of a villa but with the convenience of an apartment. The apartment can be found just 5 minutes from the beautiful town of La Cala, 15 minutes from Marbella and only 20 minutes from Malaga Airport. Blending a cosmopolitan atmosphere with a village vibe, La Cala caters to the lifestyle of modern international residents and their families. La Cala has a cultured ambiance, with over 70 different nationalities living and working nearby enjoying the Mediterranean way of life. With a wide range of high performing international schools, a feast of dining and entertainment options and a whole host of outdoor activities it offers a freedom that you will continue to enjoy long into the future.