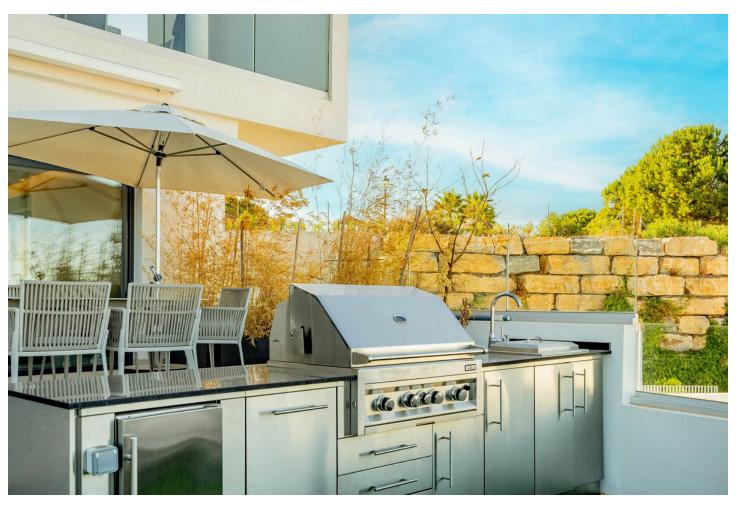

## Sales - Apartment - La Cala de Mijas 699.000€

La Cala de Mijas

Apartment

3

2

129 m<sup>2</sup>

This stylish elevated ground floor three bedroom apartment, located in One Heights complex in La Cala overlooks La Cala hills and has views of the sea and golf course. Entering into the apartment you will find the open plan living area. There is a fully equipped kitchen with an island. The living room leads out onto the large terrace area with BBQ. A further dining area and also a lounge seating area and a private pool. The master bedroom has a separate wardrobe area and ensuite bathroom with a walk-in shower. The guest bedroom has two single beds, fitted wardrobes and and ensuite shower room. Communal features include a spa which includes an indoor heated pool, jacuzzi, Turkish steam bath, sauna and shower jet circuit. Then there is an infinity pool with a large chill-out area, a gymnasium, a sauna, and an indoor golf simulator. One heights is a secure gated complex with underground parking and the apartment offers two parking spaces. The property give all the benefits of a villa but with the convenience of an apartment. The apartment can be found just 5 minutes from the beautiful town of La Cala, 15 minutes from Marbella and only 20 minutes from Malaga Airport. Blending a cosmopolitan atmosphere with a village vibe, La Cala caters to the lifestyle of modern international residents and their families. La Cala has a cultured ambiance, with over 70 different nationalities living and working nearby enjoying the Mediterranean way of life. With a wide range of high performing international schools, a feast of dining and entertainment options and a whole host of outdoor activities it offers a freedom that you will continue to enjoy long into the future.