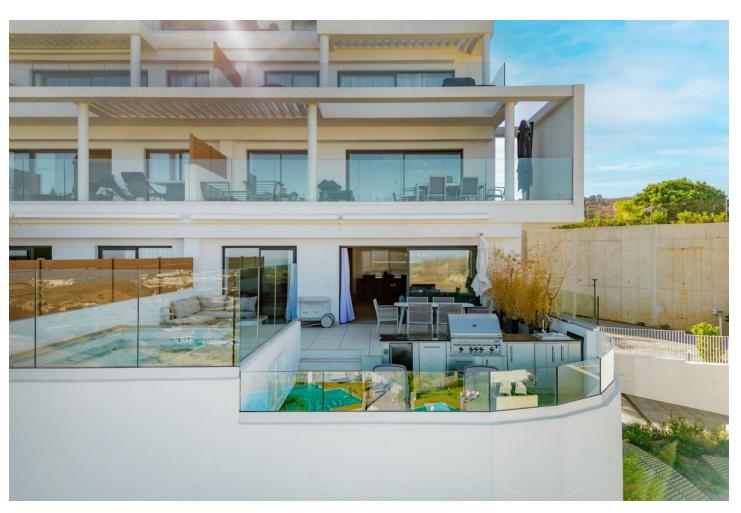

## Sales - Apartment - La Cala de Mijas 699.000€

La Cala de Mijas

Apartment

3

2

129 m<sup>2</sup>

This stylish elevated ground floor three bedroom apartment, located in One Heights complex in La Cala overlooks La Cala hills and has views of the sea and golf course. Entering into the apartment you will find the open plan living area. There is a fully equipped kitchen with an island. The living room leads out onto the large terrace area with BBQ. A further dining area and also a lounge seating area and a private pool. The master bedroom has a separate wardrobe area and ensuite bathroom with a walk-in shower. The guest bedroom has two single beds, fitted wardrobes and and ensuite shower room. Communal features include a spa which includes an indoor heated pool, jacuzzi, Turkish steam bath, sauna and shower jet circuit. Then there is an infinity pool with a large chill-out area, a gymnasium, a sauna, and an indoor golf simulator. One heights is a secure gated complex with underground parking and the apartment offers two parking spaces. The property give all the benefits of a villa but with the convenience of an apartment. The apartment can be found just 5 minutes from the beautiful town of La Cala, 15 minutes from Marbella and only 20 minutes from Malaga Airport. Blending a cosmopolitan atmosphere with a village vibe, La Cala caters to the lifestyle of modern international residents and their families. La Cala has a cultured ambiance, with over 70 different nationalities living and working nearby enjoying the Mediterranean way of life. With a wide range of high performing international schools, a feast of dining and entertainment options and a whole host of outdoor activities it offers a freedom that you will continue to enjoy long into the future.