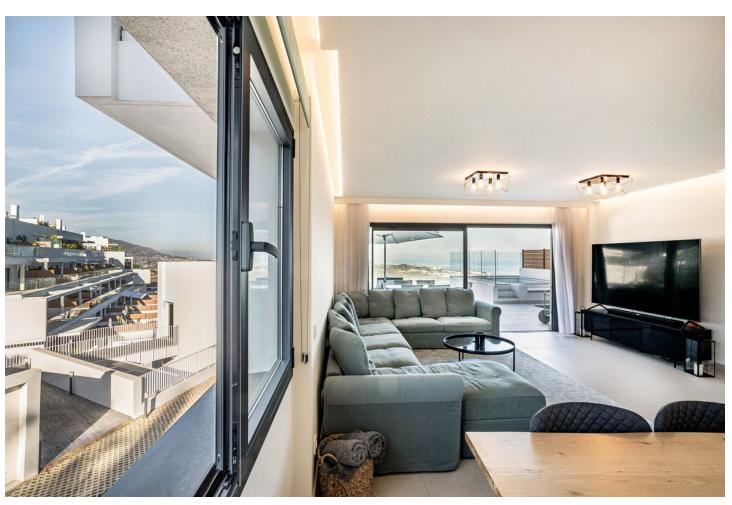

## Sales - Apartment - La Cala de Mijas 699.000€

La Cala de Mijas

Apartment

3

2

129 m<sup>2</sup>

This stylish elevated ground floor three bedroom apartment, located in One Heights complex in La Cala overlooks La Cala hills and has views of the sea and golf course. Entering into the apartment you will find the open plan living area. There is a fully equipped kitchen with an island. The living room leads out onto the large terrace area with BBQ. A further dining area and also a lounge seating area and a private pool. The master bedroom has a separate wardrobe area and ensuite bathroom with a walk-in shower. The guest bedroom has two single beds, fitted wardrobes and and ensuite shower room. Communal features include a spa which includes an indoor heated pool, jacuzzi, Turkish steam bath, sauna and shower jet circuit. Then there is an infinity pool with a large chill-out area, a gymnasium, a sauna, and an indoor golf simulator. One heights is a secure gated complex with underground parking and the apartment offers two parking spaces. The property give all the benefits of a villa but with the convenience of an apartment. The apartment can be found just 5 minutes from the beautiful town of La Cala, 15 minutes from Marbella and only 20 minutes from Malaga Airport. Blending a cosmopolitan atmosphere with a village vibe, La Cala caters to the lifestyle of modern international residents and their families. La Cala has a cultured ambiance, with over 70 different nationalities living and working nearby enjoying the Mediterranean way of life. With a wide range of high performing international schools, a feast of dining and entertainment options and a whole host of outdoor activities it offers a freedom that you will continue to enjoy long into the future.