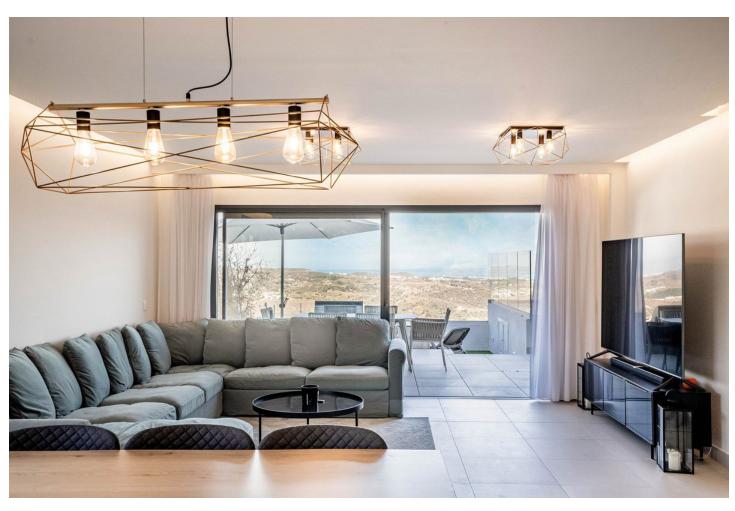

## Sales - Apartment - La Cala de Mijas 699.000€

La Cala de Mijas

Apartment

3

2

129 m<sup>2</sup>

This stylish elevated ground floor three bedroom apartment, located in One Heights complex in La Cala overlooks La Cala hills and has views of the sea and golf course. Entering into the apartment you will find the open plan living area. There is a fully equipped kitchen with an island. The living room leads out onto the large terrace area with BBQ. A further dining area and also a lounge seating area and a private pool. The master bedroom has a separate wardrobe area and ensuite bathroom with a walk-in shower. The guest bedroom has two single beds, fitted wardrobes and and ensuite shower room. Communal features include a spa which includes an indoor heated pool, jacuzzi, Turkish steam bath, sauna and shower jet circuit. Then there is an infinity pool with a large chill-out area, a gymnasium, a sauna, and an indoor golf simulator. One heights is a secure gated complex with underground parking and the apartment offers two parking spaces. The property give all the benefits of a villa but with the convenience of an apartment. The apartment can be found just 5 minutes from the beautiful town of La Cala, 15 minutes from Marbella and only 20 minutes from Malaga Airport. Blending a cosmopolitan atmosphere with a village vibe, La Cala caters to the lifestyle of modern international residents and their families. La Cala has a cultured ambiance, with over 70 different nationalities living and working nearby enjoying the Mediterranean way of life. With a wide range of high performing international schools, a feast of dining and entertainment options and a whole host of outdoor activities it offers a freedom that you will continue to enjoy long into the future.