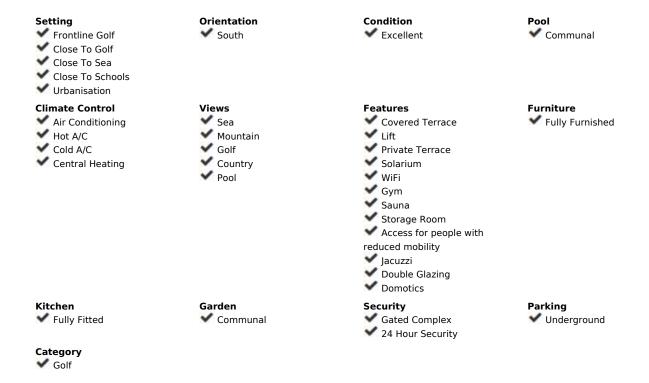

## Sales - Apartment - La Cala de Mijas 699.000€

La Cala de Mijas

Apartment

3

2

129 m<sup>2</sup>

This stylish elevated ground floor three bedroom apartment, located in One Heights complex in La Cala overlooks La Cala hills and has views of the sea and golf course. Entering into the apartment you will find the open plan living area. There is a fully equipped kitchen with an island. The living room leads out onto the large terrace area with BBQ. A further dining area and also a lounge seating area and a private pool. The master bedroom has a separate wardrobe area and ensuite bathroom with a walk-in shower. The guest bedroom has two single beds, fitted wardrobes and and ensuite shower room. Communal features include a spa which includes an indoor heated pool, jacuzzi, Turkish steam bath, sauna and shower jet circuit. Then there is an infinity pool with a large chill-out area, a gymnasium, a sauna, and an indoor golf simulator. One heights is a secure gated complex with underground parking and the apartment offers two parking spaces. The property give all the benefits of a villa but with the convenience of an apartment. The apartment can be found just 5 minutes from the beautiful town of La Cala, 15 minutes from Marbella and only 20 minutes from Malaga Airport. Blending a cosmopolitan atmosphere with a village vibe, La Cala caters to the lifestyle of modern international residents and their families. La Cala has a cultured ambiance, with over 70 different nationalities living and working nearby enjoying the Mediterranean way of life. With a wide range of high performing international schools, a feast of dining and entertainment options and a whole host of outdoor activities it offers a freedom that you will continue to enjoy long into the future.