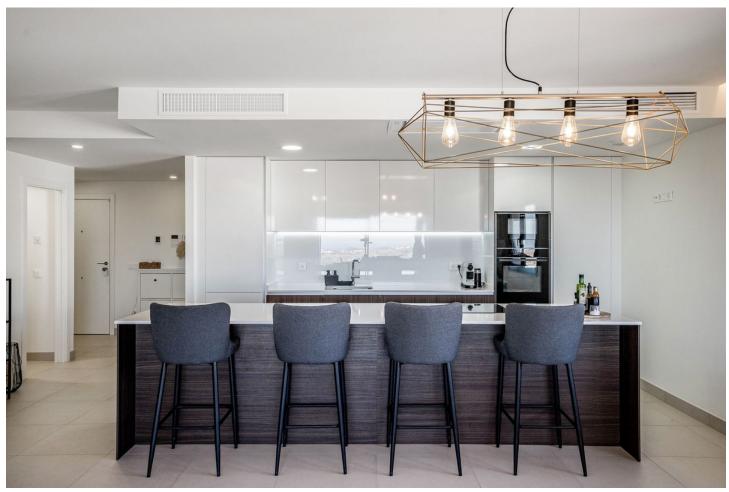

## Sales - Apartment - La Cala de Mijas 699.000€

La Cala de Mijas

Apartment

3

2

129 m<sup>2</sup>

This stylish elevated ground floor three bedroom apartment, located in One Heights complex in La Cala overlooks La Cala hills and has views of the sea and golf course. Entering into the apartment you will find the open plan living area. There is a fully equipped kitchen with an island. The living room leads out onto the large terrace area with BBQ. A further dining area and also a lounge seating area and a private pool. The master bedroom has a separate wardrobe area and ensuite bathroom with a walk-in shower. The guest bedroom has two single beds, fitted wardrobes and and ensuite shower room. Communal features include a spa which includes an indoor heated pool, jacuzzi, Turkish steam bath, sauna and shower jet circuit. Then there is an infinity pool with a large chill-out area, a gymnasium, a sauna, and an indoor golf simulator. One heights is a secure gated complex with underground parking and the apartment offers two parking spaces. The property give all the benefits of a villa but with the convenience of an apartment. The apartment can be found just 5 minutes from the beautiful town of La Cala, 15 minutes from Marbella and only 20 minutes from Malaga Airport. Blending a cosmopolitan atmosphere with a village vibe, La Cala caters to the lifestyle of modern international residents and their families. La Cala has a cultured ambiance, with over 70 different nationalities living and working nearby enjoying the Mediterranean way of life. With a wide range of high performing international schools, a feast of dining and entertainment options and a whole host of outdoor activities it offers a freedom that you will continue to enjoy long into the future.