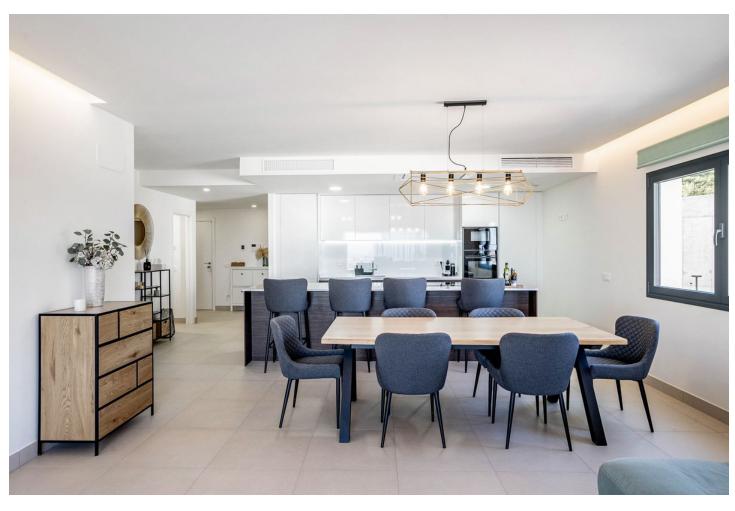

## Sales - Apartment - La Cala de Mijas 699.000€

La Cala de Mijas

Apartment

3

2

129 m<sup>2</sup>

This stylish elevated ground floor three bedroom apartment, located in One Heights complex in La Cala overlooks La Cala hills and has views of the sea and golf course. Entering into the apartment you will find the open plan living area. There is a fully equipped kitchen with an island. The living room leads out onto the large terrace area with BBQ. A further dining area and also a lounge seating area and a private pool. The master bedroom has a separate wardrobe area and ensuite bathroom with a walk-in shower. The guest bedroom has two single beds, fitted wardrobes and and ensuite shower room. Communal features include a spa which includes an indoor heated pool, jacuzzi, Turkish steam bath, sauna and shower jet circuit. Then there is an infinity pool with a large chill-out area, a gymnasium, a sauna, and an indoor golf simulator. One heights is a secure gated complex with underground parking and the apartment offers two parking spaces. The property give all the benefits of a villa but with the convenience of an apartment. The apartment can be found just 5 minutes from the beautiful town of La Cala, 15 minutes from Marbella and only 20 minutes from Malaga Airport. Blending a cosmopolitan atmosphere with a village vibe, La Cala caters to the lifestyle of modern international residents and their families. La Cala has a cultured ambiance, with over 70 different nationalities living and working nearby enjoying the Mediterranean way of life. With a wide range of high performing international schools, a feast of dining and entertainment options and a whole host of outdoor activities it offers a freedom that you will continue to enjoy long into the future.