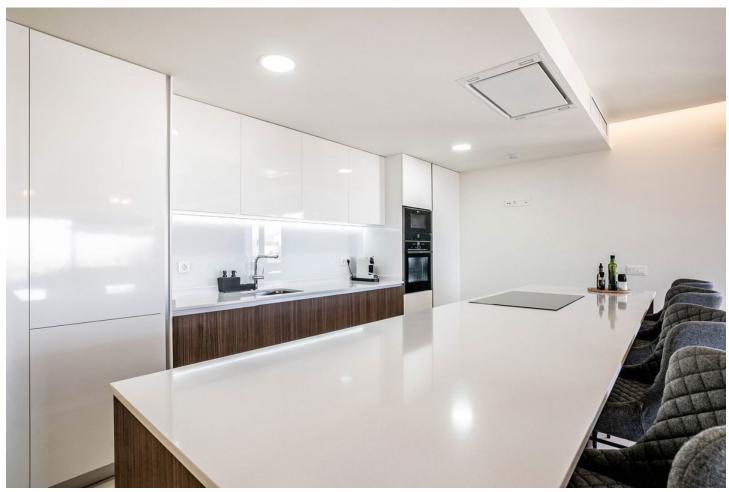

## Sales - Apartment - La Cala de Mijas 699.000€

La Cala de Mijas

Apartment

3

2

129 m<sup>2</sup>

This stylish elevated ground floor three bedroom apartment, located in One Heights complex in La Cala overlooks La Cala hills and has views of the sea and golf course. Entering into the apartment you will find the open plan living area. There is a fully equipped kitchen with an island. The living room leads out onto the large terrace area with BBQ. A further dining area and also a lounge seating area and a private pool. The master bedroom has a separate wardrobe area and ensuite bathroom with a walk-in shower. The guest bedroom has two single beds, fitted wardrobes and and ensuite shower room. Communal features include a spa which includes an indoor heated pool, jacuzzi, Turkish steam bath, sauna and shower jet circuit. Then there is an infinity pool with a large chill-out area, a gymnasium, a sauna, and an indoor golf simulator. One heights is a secure gated complex with underground parking and the apartment offers two parking spaces. The property give all the benefits of a villa but with the convenience of an apartment. The apartment can be found just 5 minutes from the beautiful town of La Cala, 15 minutes from Marbella and only 20 minutes from Malaga Airport. Blending a cosmopolitan atmosphere with a village vibe, La Cala caters to the lifestyle of modern international residents and their families. La Cala has a cultured ambiance, with over 70 different nationalities living and working nearby enjoying the Mediterranean way of life. With a wide range of high performing international schools, a feast of dining and entertainment options and a whole host of outdoor activities it offers a freedom that you will continue to enjoy long into the future.