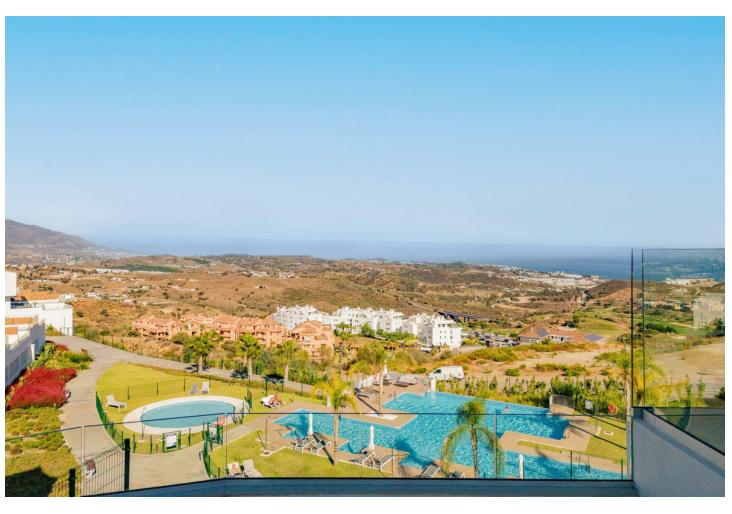

## Sales - Apartment - La Cala de Mijas 699.000€

La Cala de Mijas

Apartment

3

2

129 m<sup>2</sup>

This stylish elevated ground floor three bedroom apartment, located in One Heights complex in La Cala overlooks La Cala hills and has views of the sea and golf course. Entering into the apartment you will find the open plan living area. There is a fully equipped kitchen with an island. The living room leads out onto the large terrace area with BBQ. A further dining area and also a lounge seating area and a private pool. The master bedroom has a separate wardrobe area and ensuite bathroom with a walk-in shower. The guest bedroom has two single beds, fitted wardrobes and and ensuite shower room. Communal features include a spa which includes an indoor heated pool, jacuzzi, Turkish steam bath, sauna and shower jet circuit. Then there is an infinity pool with a large chill-out area, a gymnasium, a sauna, and an indoor golf simulator. One heights is a secure gated complex with underground parking and the apartment offers two parking spaces. The property give all the benefits of a villa but with the convenience of an apartment. The apartment can be found just 5 minutes from the beautiful town of La Cala, 15 minutes from Marbella and only 20 minutes from Malaga Airport. Blending a cosmopolitan atmosphere with a village vibe, La Cala caters to the lifestyle of modern international residents and their families. La Cala has a cultured ambiance, with over 70 different nationalities living and working nearby enjoying the Mediterranean way of life. With a wide range of high performing international schools, a feast of dining and entertainment options and a whole host of outdoor activities it offers a freedom that you will continue to enjoy long into the future.