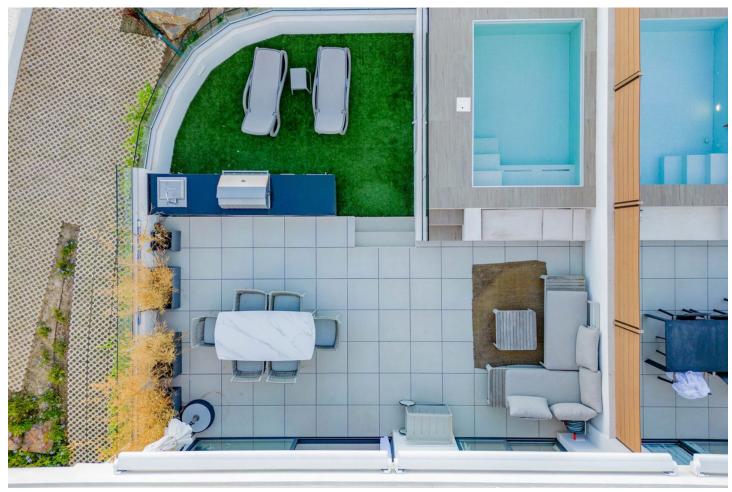

## Sales - Apartment - La Cala de Mijas 699.000€

La Cala de Mijas

Apartment

3

2

129 m<sup>2</sup>

This stylish elevated ground floor three bedroom apartment, located in One Heights complex in La Cala overlooks La Cala hills and has views of the sea and golf course. Entering into the apartment you will find the open plan living area. There is a fully equipped kitchen with an island. The living room leads out onto the large terrace area with BBQ. A further dining area and also a lounge seating area and a private pool. The master bedroom has a separate wardrobe area and ensuite bathroom with a walk-in shower. The guest bedroom has two single beds, fitted wardrobes and and ensuite shower room. Communal features include a spa which includes an indoor heated pool, jacuzzi, Turkish steam bath, sauna and shower jet circuit. Then there is an infinity pool with a large chill-out area, a gymnasium, a sauna, and an indoor golf simulator. One heights is a secure gated complex with underground parking and the apartment offers two parking spaces. The property give all the benefits of a villa but with the convenience of an apartment. The apartment can be found just 5 minutes from the beautiful town of La Cala, 15 minutes from Marbella and only 20 minutes from Malaga Airport. Blending a cosmopolitan atmosphere with a village vibe, La Cala caters to the lifestyle of modern international residents and their families. La Cala has a cultured ambiance, with over 70 different nationalities living and working nearby enjoying the Mediterranean way of life. With a wide range of high performing international schools, a feast of dining and entertainment options and a whole host of outdoor activities it offers a freedom that you will continue to enjoy long into the future.