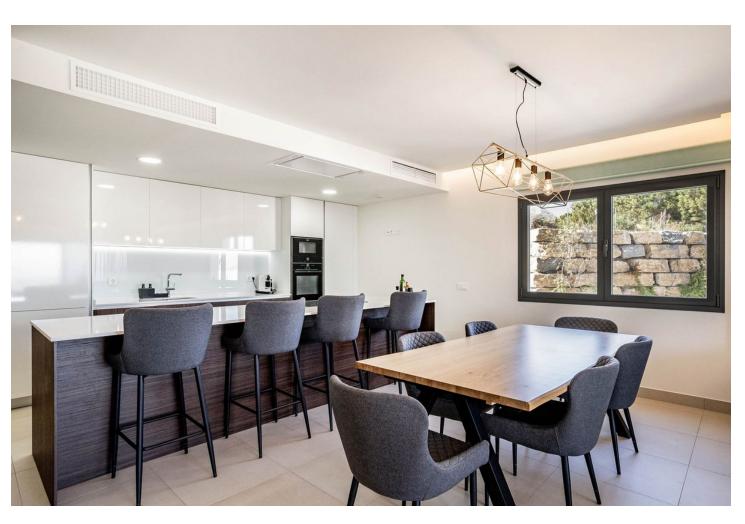

## Sales - Apartment - La Cala de Mijas 699.000€

La Cala de Mijas

Apartment

3

2

129 m<sup>2</sup>

This stylish elevated ground floor three bedroom apartment, located in One Heights complex in La Cala overlooks La Cala hills and has views of the sea and golf course. Entering into the apartment you will find the open plan living area. There is a fully equipped kitchen with an island. The living room leads out onto the large terrace area with BBQ. A further dining area and also a lounge seating area and a private pool. The master bedroom has a separate wardrobe area and ensuite bathroom with a walk-in shower. The guest bedroom has two single beds, fitted wardrobes and and ensuite shower room. Communal features include a spa which includes an indoor heated pool, jacuzzi, Turkish steam bath, sauna and shower jet circuit. Then there is an infinity pool with a large chill-out area, a gymnasium, a sauna, and an indoor golf simulator. One heights is a secure gated complex with underground parking and the apartment offers two parking spaces. The property give all the benefits of a villa but with the convenience of an apartment. The apartment can be found just 5 minutes from the beautiful town of La Cala, 15 minutes from Marbella and only 20 minutes from Malaga Airport. Blending a cosmopolitan atmosphere with a village vibe, La Cala caters to the lifestyle of modern international residents and their families. La Cala has a cultured ambiance, with over 70 different nationalities living and working nearby enjoying the Mediterranean way of life. With a wide range of high performing international schools, a feast of dining and entertainment options and a whole host of outdoor activities it offers a freedom that you will continue to enjoy long into the future.