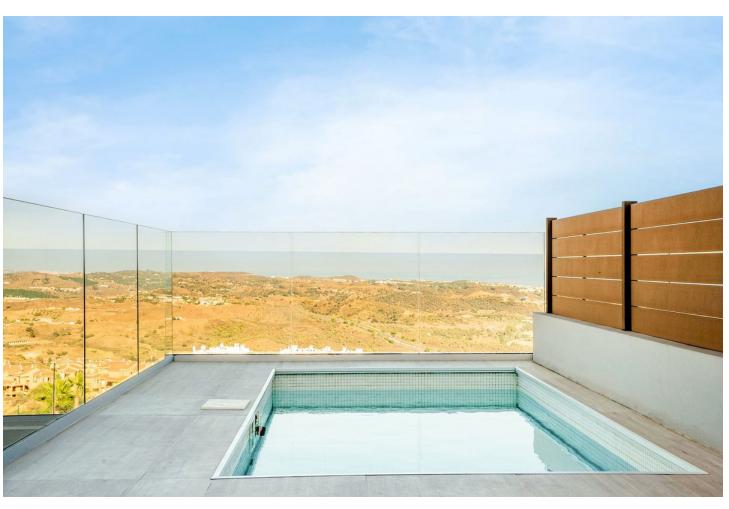

## Sales - Apartment - La Cala de Mijas 699.000€

La Cala de Mijas

Apartment

3

2

129 m<sup>2</sup>

This stylish elevated ground floor three bedroom apartment, located in One Heights complex in La Cala overlooks La Cala hills and has views of the sea and golf course. Entering into the apartment you will find the open plan living area. There is a fully equipped kitchen with an island. The living room leads out onto the large terrace area with BBQ. A further dining area and also a lounge seating area and a private pool. The master bedroom has a separate wardrobe area and ensuite bathroom with a walk-in shower. The guest bedroom has two single beds, fitted wardrobes and and ensuite shower room. Communal features include a spa which includes an indoor heated pool, jacuzzi, Turkish steam bath, sauna and shower jet circuit. Then there is an infinity pool with a large chill-out area, a gymnasium, a sauna, and an indoor golf simulator. One heights is a secure gated complex with underground parking and the apartment offers two parking spaces. The property give all the benefits of a villa but with the convenience of an apartment. The apartment can be found just 5 minutes from the beautiful town of La Cala, 15 minutes from Marbella and only 20 minutes from Malaga Airport. Blending a cosmopolitan atmosphere with a village vibe, La Cala caters to the lifestyle of modern international residents and their families. La Cala has a cultured ambiance, with over 70 different nationalities living and working nearby enjoying the Mediterranean way of life. With a wide range of high performing international schools, a feast of dining and entertainment options and a whole host of outdoor activities it offers a freedom that you will continue to enjoy long into the future.