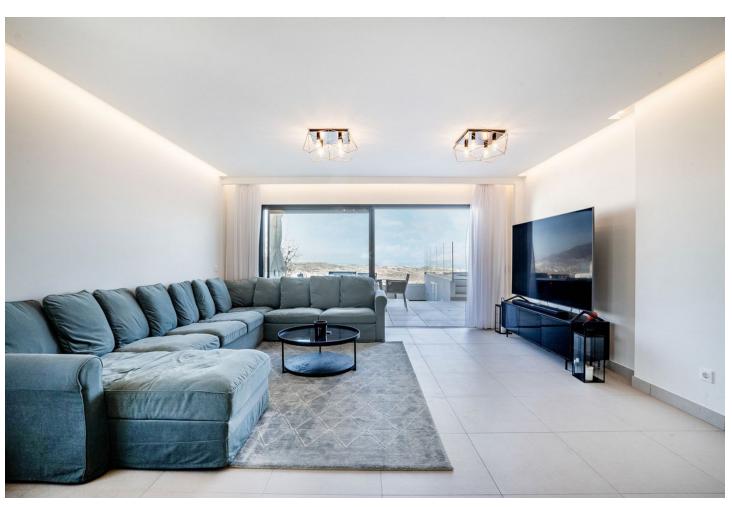

## Sales - Apartment - La Cala de Mijas 699.000€

La Cala de Mijas

Apartment

3

2

129 m<sup>2</sup>

This stylish elevated ground floor three bedroom apartment, located in One Heights complex in La Cala overlooks La Cala hills and has views of the sea and golf course. Entering into the apartment you will find the open plan living area. There is a fully equipped kitchen with an island. The living room leads out onto the large terrace area with BBQ. A further dining area and also a lounge seating area and a private pool. The master bedroom has a separate wardrobe area and ensuite bathroom with a walk-in shower. The guest bedroom has two single beds, fitted wardrobes and and ensuite shower room. Communal features include a spa which includes an indoor heated pool, jacuzzi, Turkish steam bath, sauna and shower jet circuit. Then there is an infinity pool with a large chill-out area, a gymnasium, a sauna, and an indoor golf simulator. One heights is a secure gated complex with underground parking and the apartment offers two parking spaces. The property give all the benefits of a villa but with the convenience of an apartment. The apartment can be found just 5 minutes from the beautiful town of La Cala, 15 minutes from Marbella and only 20 minutes from Malaga Airport. Blending a cosmopolitan atmosphere with a village vibe, La Cala caters to the lifestyle of modern international residents and their families. La Cala has a cultured ambiance, with over 70 different nationalities living and working nearby enjoying the Mediterranean way of life. With a wide range of high performing international schools, a feast of dining and entertainment options and a whole host of outdoor activities it offers a freedom that you will continue to enjoy long into the future.