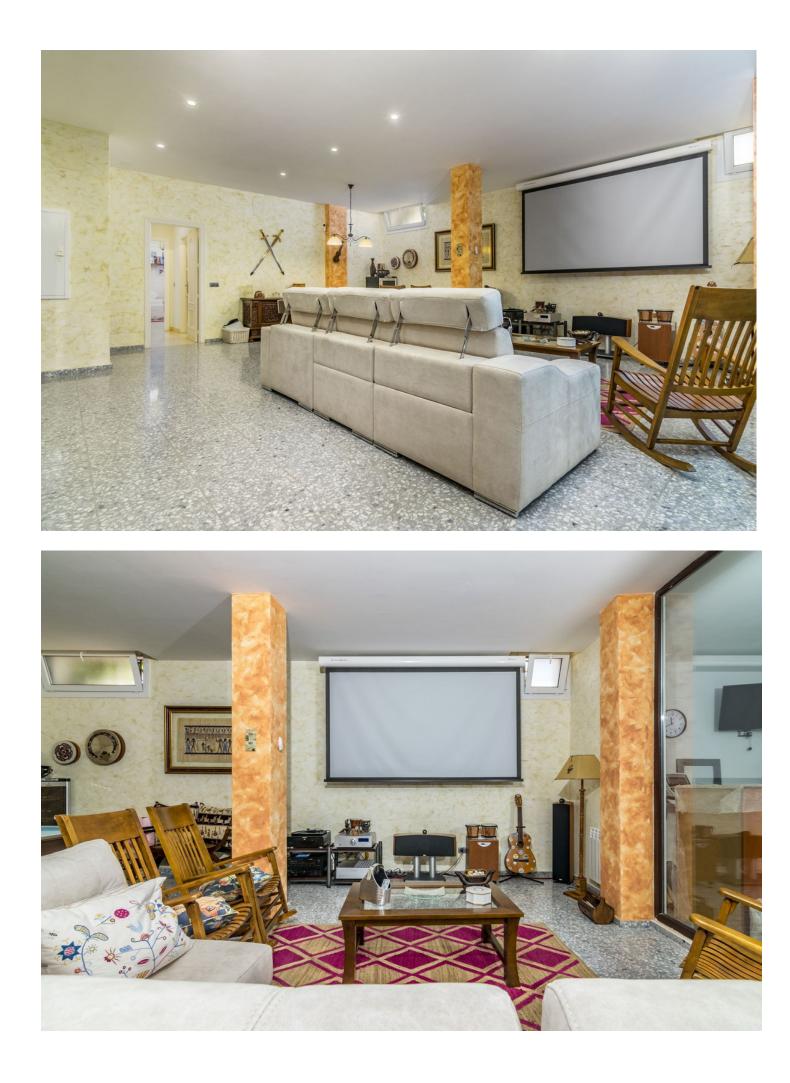

## Sales - House - Estepona 1.100.000€

Villa house in Estepona Located in the peaceful urbanization of La Resina, in the Selwo area of Estepona, you will find an incredible independent villa. This magnificent property is spread over 3 floors and has everything you need to live comfortably and enjoy life to the fullest. The villa features a spacious and bright living room with a beautiful fireplace, perfect for cold winter nights. The independent kitchen is fully equipped with all necessary appliances and has a secondary exit to access the exterior area of the property. The villa has 5 large bedrooms, all with plenty of space and light. In addition, there are 4 full bathrooms and an additional toilet for added comfort. There is also an independent laundry area that makes caring for your clothes very easy. The villa has a large garage with capacity for 3 cars and a spacious basement that has been designed to be used as a gym and entertainment area. This additional space is perfect for those who want to stay fit and enjoy leisure time at home. On the exterior of the villa, you will find a large, covered porch, a large terrace that surrounds the house, and an impressive swimming pool. It is the perfect place to enjoy the tranquillity and privacy of this magnificent property. Additionally, the house has state-of-the-art solar panels, making it a sustainable and eco-friendly home.