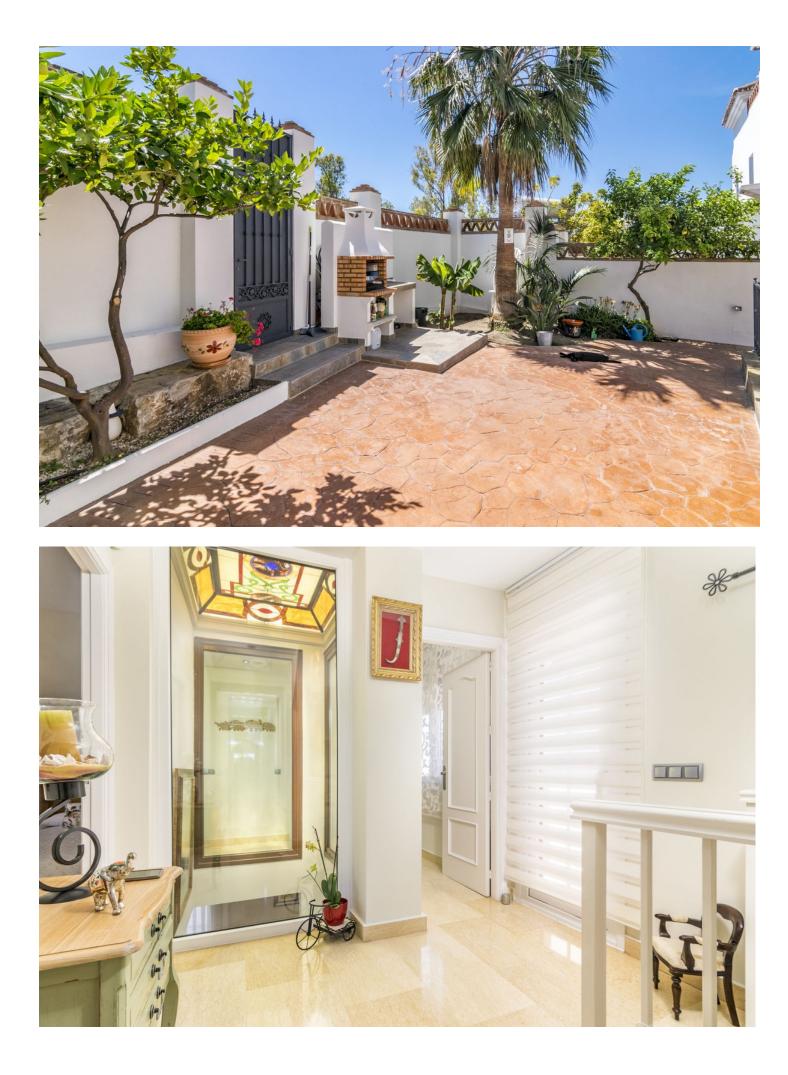

## Sales - House - Estepona 1.100.000€

Villa house in Estepona Located in the peaceful urbanization of La Resina, in the Selwo area of Estepona, you will find an incredible independent villa. This magnificent property is spread over 3 floors and has everything you need to live comfortably and enjoy life to the fullest. The villa features a spacious and bright living room with a beautiful fireplace, perfect for cold winter nights. The independent kitchen is fully equipped with all necessary appliances and has a secondary exit to access the exterior area of the property. The villa has 5 large bedrooms, all with plenty of space and light. In addition, there are 4 full bathrooms and an additional toilet for added comfort. There is also an independent laundry area that makes caring for your clothes very easy. The villa has a large garage with capacity for 3 cars and a spacious basement that has been designed to be used as a gym and entertainment area. This additional space is perfect for those who want to stay fit and enjoy leisure time at home. On the exterior of the villa, you will find a large, covered porch, a large terrace that surrounds the house, and an impressive swimming pool. It is the perfect place to enjoy the tranquillity and privacy of this magnificent property. Additionally, the house has state-of-the-art solar panels, making it a sustainable and eco-friendly home.