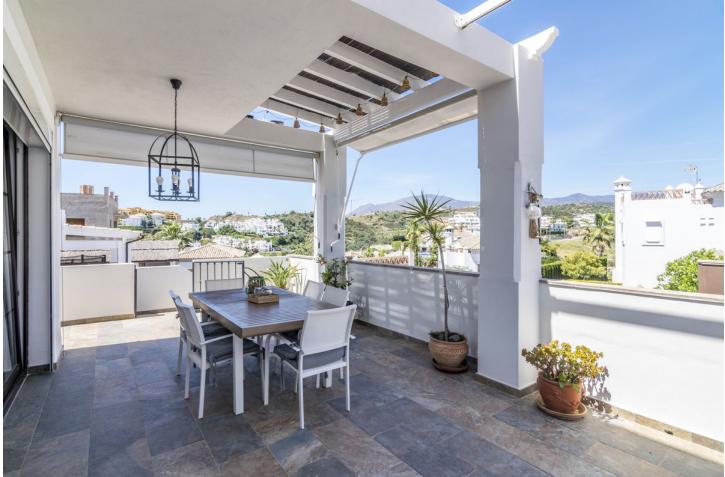

## Sales - House - Estepona 1.100.000€

Villa house in Estepona Located in the peaceful urbanization of La Resina, in the Selwo area of Estepona, you will find an incredible independent villa. This magnificent property is spread over 3 floors and has everything you need to live comfortably and enjoy life to the fullest. The villa features a spacious and bright living room with a beautiful fireplace, perfect for cold winter nights. The independent kitchen is fully equipped with all necessary appliances and has a secondary exit to access the exterior area of the property. The villa has 5 large bedrooms, all with plenty of space and light. In addition, there are 4 full bathrooms and an additional toilet for added comfort. There is also an independent laundry area that makes caring for your clothes very easy. The villa has a large garage with capacity for 3 cars and a spacious basement that has been designed to be used as a gym and entertainment area. This additional space is perfect for those who want to stay fit and enjoy leisure time at home. On the exterior of the villa, you will find a large, covered porch, a large terrace that surrounds the house, and an impressive swimming pool. It is the perfect place to enjoy the tranquillity and privacy of this magnificent property. Additionally, the house has state-of-the-art solar panels, making it a sustainable and eco-friendly home.