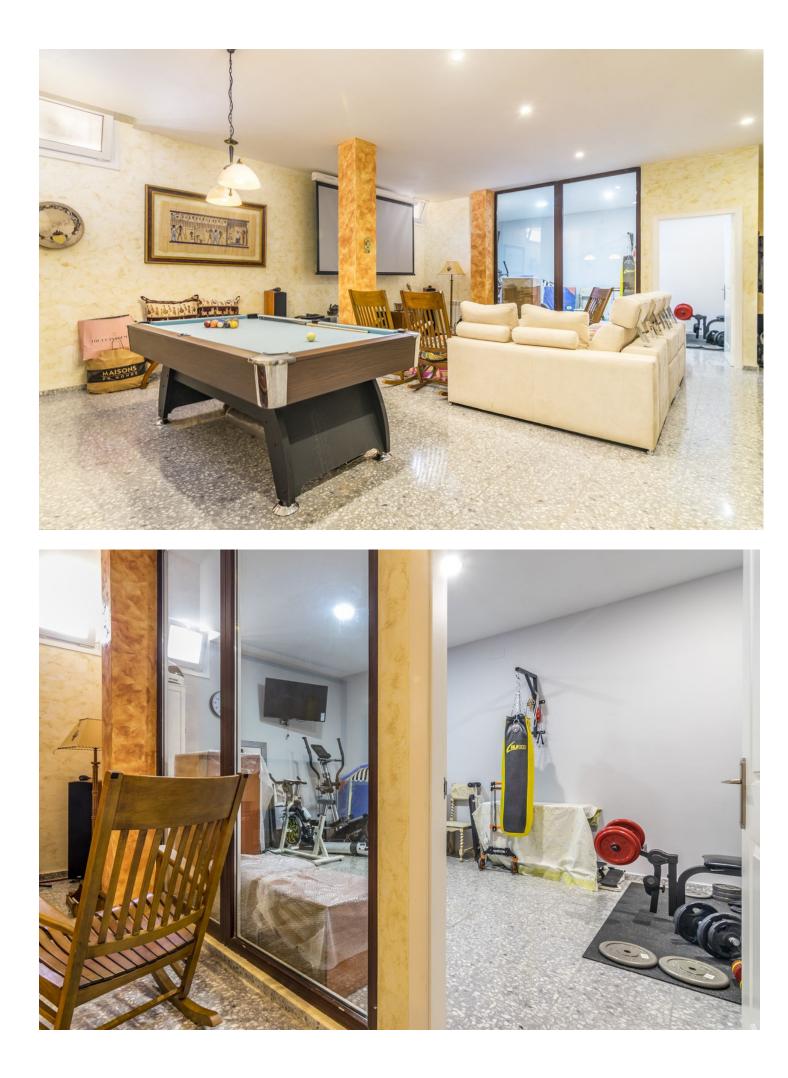

## Sales - House - Estepona 1.100.000€

Villa house in Estepona Located in the peaceful urbanization of La Resina, in the Selwo area of Estepona, you will find an incredible independent villa. This magnificent property is spread over 3 floors and has everything you need to live comfortably and enjoy life to the fullest. The villa features a spacious and bright living room with a beautiful fireplace, perfect for cold winter nights. The independent kitchen is fully equipped with all necessary appliances and has a secondary exit to access the exterior area of the property. The villa has 5 large bedrooms, all with plenty of space and light. In addition, there are 4 full bathrooms and an additional toilet for added comfort. There is also an independent laundry area that makes caring for your clothes very easy. The villa has a large garage with capacity for 3 cars and a spacious basement that has been designed to be used as a gym and entertainment area. This additional space is perfect for those who want to stay fit and enjoy leisure time at home. On the exterior of the villa, you will find a large, covered porch, a large terrace that surrounds the house, and an impressive swimming pool. It is the perfect place to enjoy the tranquillity and privacy of this magnificent property. Additionally, the house has state-of-the-art solar panels, making it a sustainable and eco-friendly home.