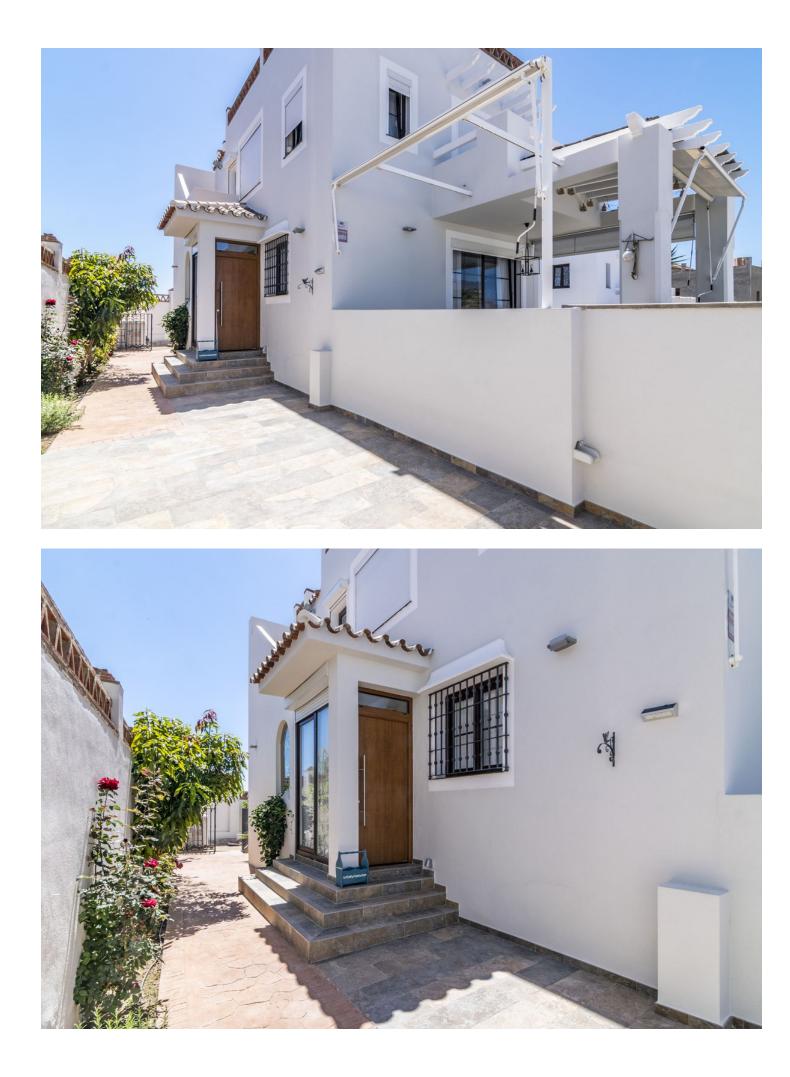

## Sales - House - Estepona 1.100.000€

Villa house in Estepona Located in the peaceful urbanization of La Resina, in the Selwo area of Estepona, you will find an incredible independent villa. This magnificent property is spread over 3 floors and has everything you need to live comfortably and enjoy life to the fullest. The villa features a spacious and bright living room with a beautiful fireplace, perfect for cold winter nights. The independent kitchen is fully equipped with all necessary appliances and has a secondary exit to access the exterior area of the property. The villa has 5 large bedrooms, all with plenty of space and light. In addition, there are 4 full bathrooms and an additional toilet for added comfort. There is also an independent laundry area that makes caring for your clothes very easy. The villa has a large garage with capacity for 3 cars and a spacious basement that has been designed to be used as a gym and entertainment area. This additional space is perfect for those who want to stay fit and enjoy leisure time at home. On the exterior of the villa, you will find a large, covered porch, a large terrace that surrounds the house, and an impressive swimming pool. It is the perfect place to enjoy the tranquillity and privacy of this magnificent property. Additionally, the house has state-of-the-art solar panels, making it a sustainable and eco-friendly home.