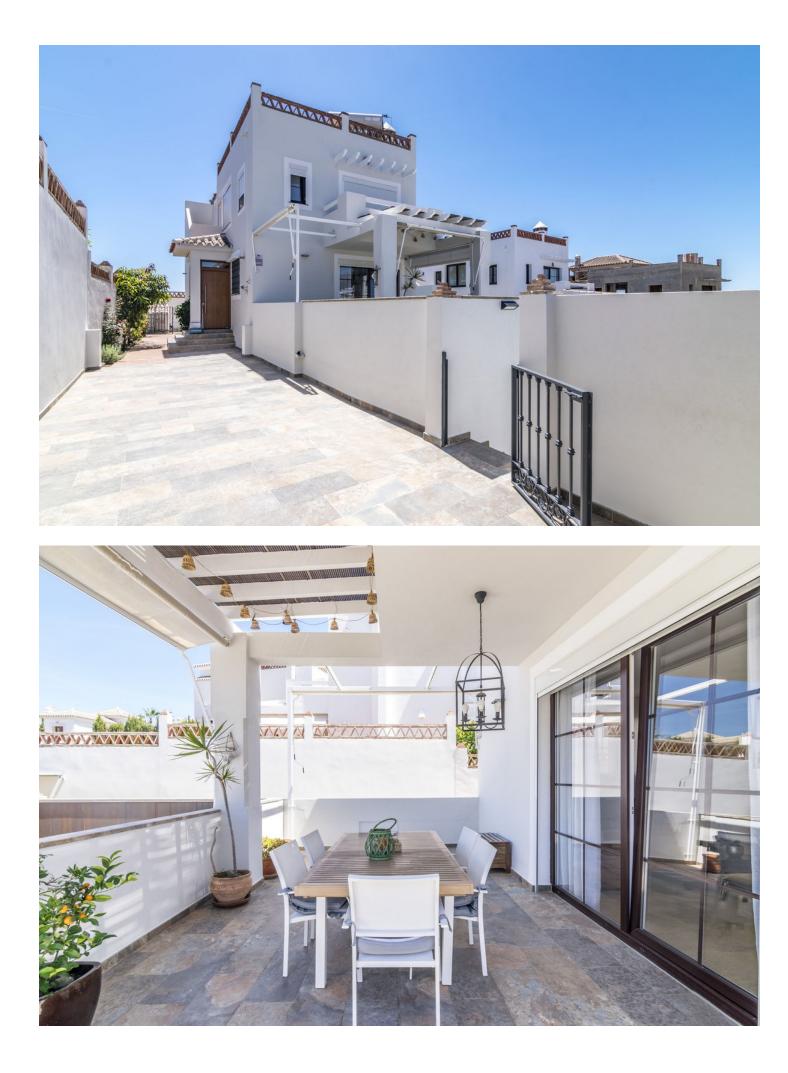

## Sales - House - Estepona 1.100.000€

Villa house in Estepona Located in the peaceful urbanization of La Resina, in the Selwo area of Estepona, you will find an incredible independent villa. This magnificent property is spread over 3 floors and has everything you need to live comfortably and enjoy life to the fullest. The villa features a spacious and bright living room with a beautiful fireplace, perfect for cold winter nights. The independent kitchen is fully equipped with all necessary appliances and has a secondary exit to access the exterior area of the property. The villa has 5 large bedrooms, all with plenty of space and light. In addition, there are 4 full bathrooms and an additional toilet for added comfort. There is also an independent laundry area that makes caring for your clothes very easy. The villa has a large garage with capacity for 3 cars and a spacious basement that has been designed to be used as a gym and entertainment area. This additional space is perfect for those who want to stay fit and enjoy leisure time at home. On the exterior of the villa, you will find a large, covered porch, a large terrace that surrounds the house, and an impressive swimming pool. It is the perfect place to enjoy the tranquillity and privacy of this magnificent property. Additionally, the house has state-of-the-art solar panels, making it a sustainable and eco-friendly home.