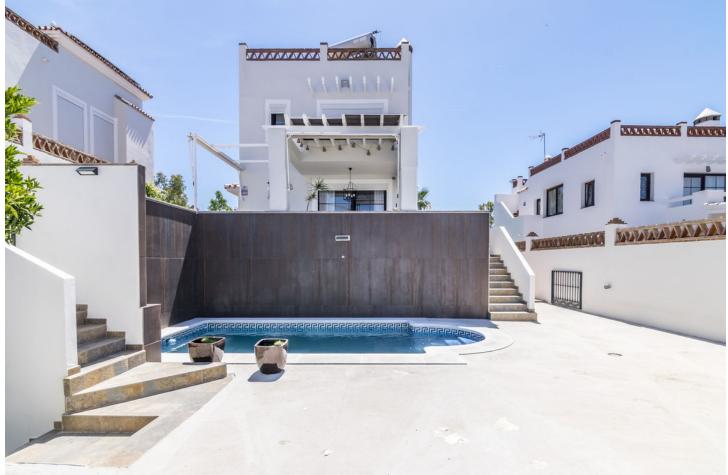

## Sales - House - Estepona 1.100.000€

Villa house in Estepona Located in the peaceful urbanization of La Resina, in the Selwo area of Estepona, you will find an incredible independent villa. This magnificent property is spread over 3 floors and has everything you need to live comfortably and enjoy life to the fullest. The villa features a spacious and bright living room with a beautiful fireplace, perfect for cold winter nights. The independent kitchen is fully equipped with all necessary appliances and has a secondary exit to access the exterior area of the property. The villa has 5 large bedrooms, all with plenty of space and light. In addition, there are 4 full bathrooms and an additional toilet for added comfort. There is also an independent laundry area that makes caring for your clothes very easy. The villa has a large garage with capacity for 3 cars and a spacious basement that has been designed to be used as a gym and entertainment area. This additional space is perfect for those who want to stay fit and enjoy leisure time at home. On the exterior of the villa, you will find a large, covered porch, a large terrace that surrounds the house, and an impressive swimming pool. It is the perfect place to enjoy the tranquillity and privacy of this magnificent property. Additionally, the house has state-of-the-art solar panels, making it a sustainable and eco-friendly home.

Category Golf Holiday Homes Luxury Orientation South

Views Mountain Country Garden

Garden ✓ Private Condition Good Pool Private

Features Fitted Wardrobes Private Terrace Marble Flooring Double Glazing

Parking Garage Furniture Fully Furnished