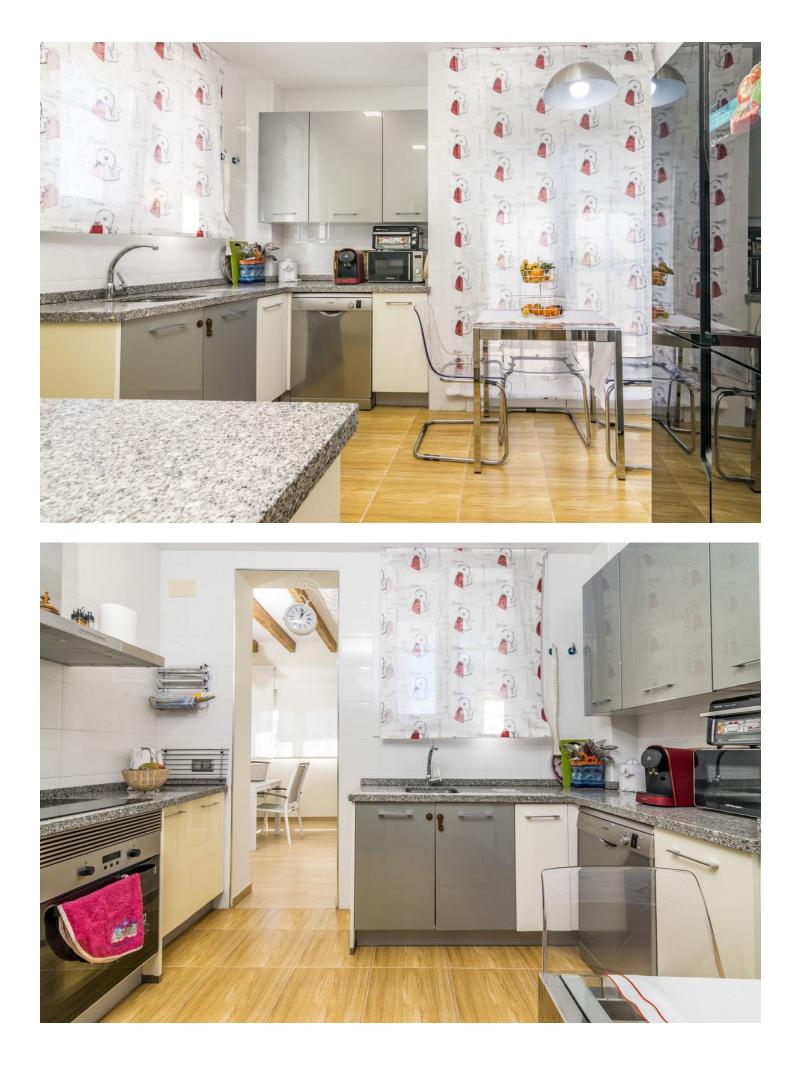

## Sales - House - Estepona 1.100.000€

Villa house in Estepona Located in the peaceful urbanization of La Resina, in the Selwo area of Estepona, you will find an incredible independent villa. This magnificent property is spread over 3 floors and has everything you need to live comfortably and enjoy life to the fullest. The villa features a spacious and bright living room with a beautiful fireplace, perfect for cold winter nights. The independent kitchen is fully equipped with all necessary appliances and has a secondary exit to access the exterior area of the property. The villa has 5 large bedrooms, all with plenty of space and light. In addition, there are 4 full bathrooms and an additional toilet for added comfort. There is also an independent laundry area that makes caring for your clothes very easy. The villa has a large garage with capacity for 3 cars and a spacious basement that has been designed to be used as a gym and entertainment area. This additional space is perfect for those who want to stay fit and enjoy leisure time at home. On the exterior of the villa, you will find a large, covered porch, a large terrace that surrounds the house, and an impressive swimming pool. It is the perfect place to enjoy the tranquillity and privacy of this magnificent property. Additionally, the house has state-of-the-art solar panels, making it a sustainable and eco-friendly home.