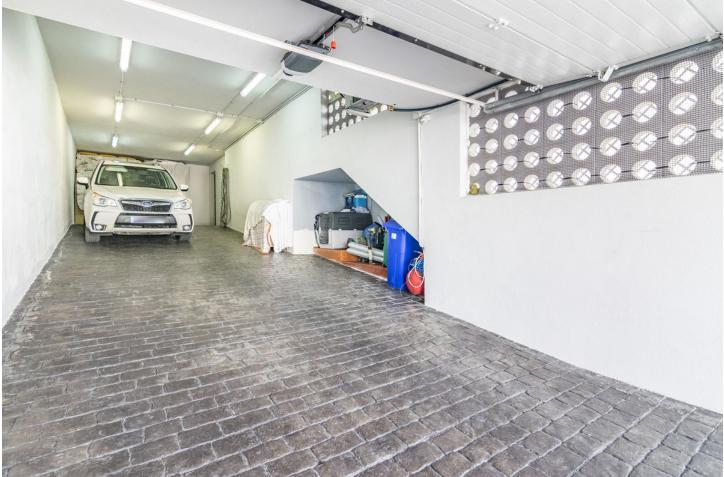

## Sales - House - Estepona 1.100.000€

Villa house in Estepona Located in the peaceful urbanization of La Resina, in the Selwo area of Estepona, you will find an incredible independent villa. This magnificent property is spread over 3 floors and has everything you need to live comfortably and enjoy life to the fullest. The villa features a spacious and bright living room with a beautiful fireplace, perfect for cold winter nights. The independent kitchen is fully equipped with all necessary appliances and has a secondary exit to access the exterior area of the property. The villa has 5 large bedrooms, all with plenty of space and light. In addition, there are 4 full bathrooms and an additional toilet for added comfort. There is also an independent laundry area that makes caring for your clothes very easy. The villa has a large garage with capacity for 3 cars and a spacious basement that has been designed to be used as a gym and entertainment area. This additional space is perfect for those who want to stay fit and enjoy leisure time at home. On the exterior of the villa, you will find a large, covered porch, a large terrace that surrounds the house, and an impressive swimming pool. It is the perfect place to enjoy the tranquillity and privacy of this magnificent property. Additionally, the house has state-of-the-art solar panels, making it a sustainable and eco-friendly home.