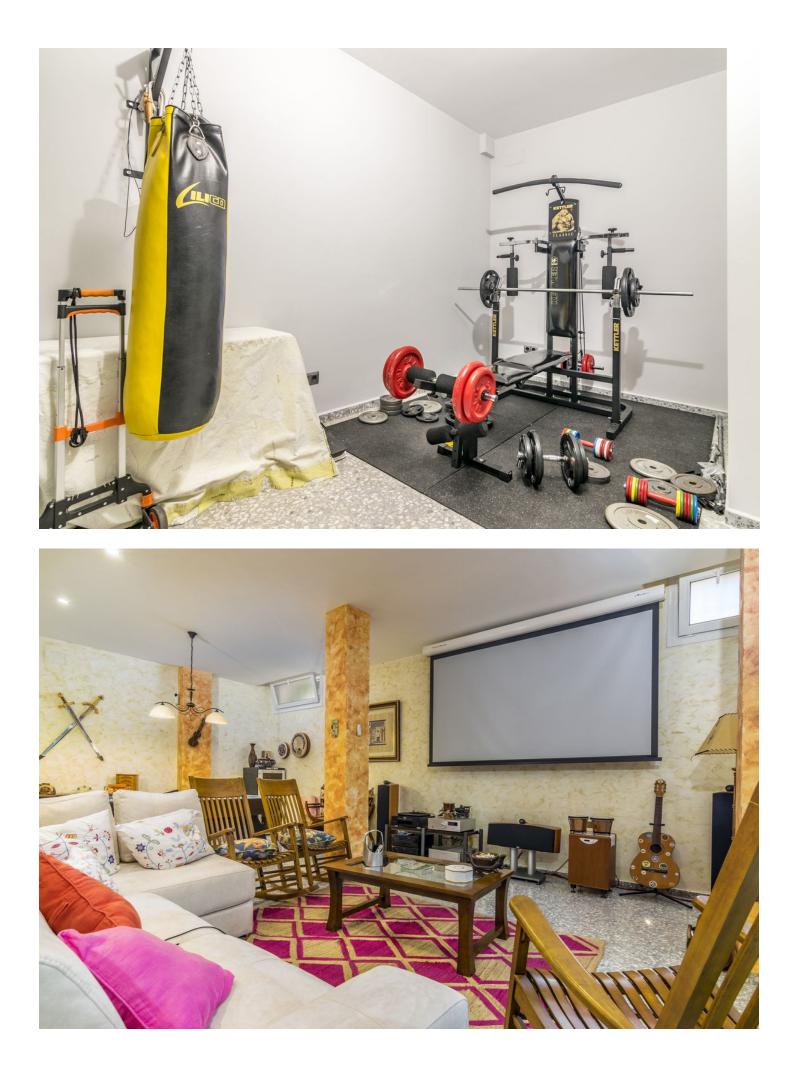

## Sales - House - Estepona 1.100.000€

Villa house in Estepona Located in the peaceful urbanization of La Resina, in the Selwo area of Estepona, you will find an incredible independent villa. This magnificent property is spread over 3 floors and has everything you need to live comfortably and enjoy life to the fullest. The villa features a spacious and bright living room with a beautiful fireplace, perfect for cold winter nights. The independent kitchen is fully equipped with all necessary appliances and has a secondary exit to access the exterior area of the property. The villa has 5 large bedrooms, all with plenty of space and light. In addition, there are 4 full bathrooms and an additional toilet for added comfort. There is also an independent laundry area that makes caring for your clothes very easy. The villa has a large garage with capacity for 3 cars and a spacious basement that has been designed to be used as a gym and entertainment area. This additional space is perfect for those who want to stay fit and enjoy leisure time at home. On the exterior of the villa, you will find a large, covered porch, a large terrace that surrounds the house, and an impressive swimming pool. It is the perfect place to enjoy the tranquillity and privacy of this magnificent property. Additionally, the house has state-of-the-art solar panels, making it a sustainable and eco-friendly home.