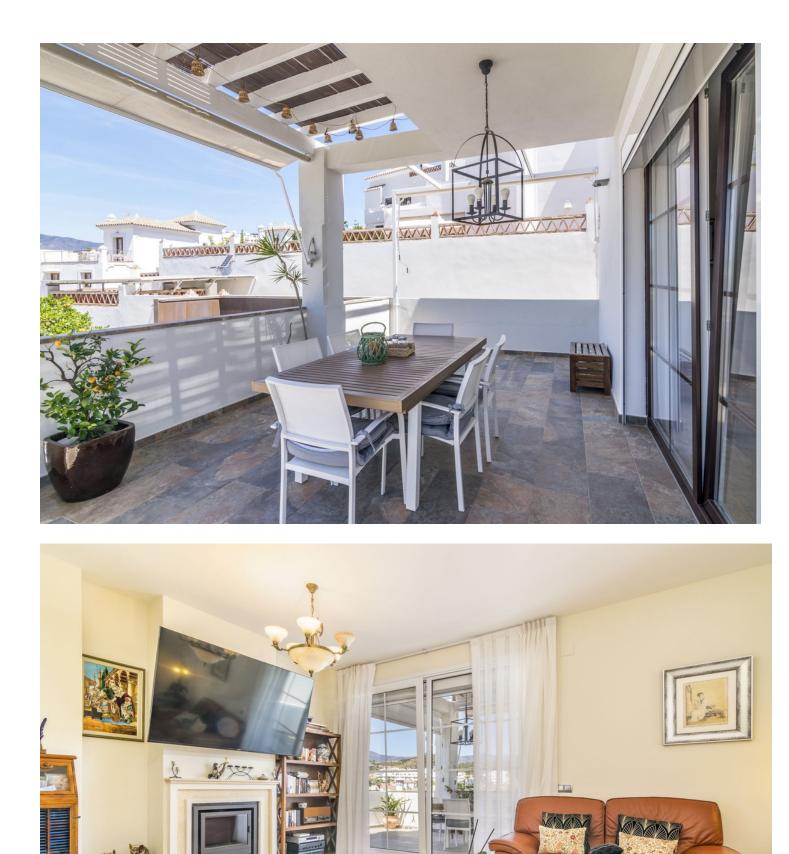

## Sales - House - Estepona 1.100.000€

Villa house in Estepona Located in the peaceful urbanization of La Resina, in the Selwo area of Estepona, you will find an incredible independent villa. This magnificent property is spread over 3 floors and has everything you need to live comfortably and enjoy life to the fullest. The villa features a spacious and bright living room with a beautiful fireplace, perfect for cold winter nights. The independent kitchen is fully equipped with all necessary appliances and has a secondary exit to access the exterior area of the property. The villa has 5 large bedrooms, all with plenty of space and light. In addition, there are 4 full bathrooms and an additional toilet for added comfort. There is also an independent laundry area that makes caring for your clothes very easy. The villa has a large garage with capacity for 3 cars and a spacious basement that has been designed to be used as a gym and entertainment area. This additional space is perfect for those who want to stay fit and enjoy leisure time at home. On the exterior of the villa, you will find a large, covered porch, a large terrace that surrounds the house, and an impressive swimming pool. It is the perfect place to enjoy the tranquillity and privacy of this magnificent property. Additionally, the house has state-of-the-art solar panels, making it a sustainable and eco-friendly home.

Category Golf Holiday Homes Luxury Orientation South

Views Mountain Country Garden

Garden ✓ Private Condition Good Pool Private

Features Fitted Wardrobes Private Terrace Marble Flooring Double Glazing

Parking Garage Furniture Fully Furnished