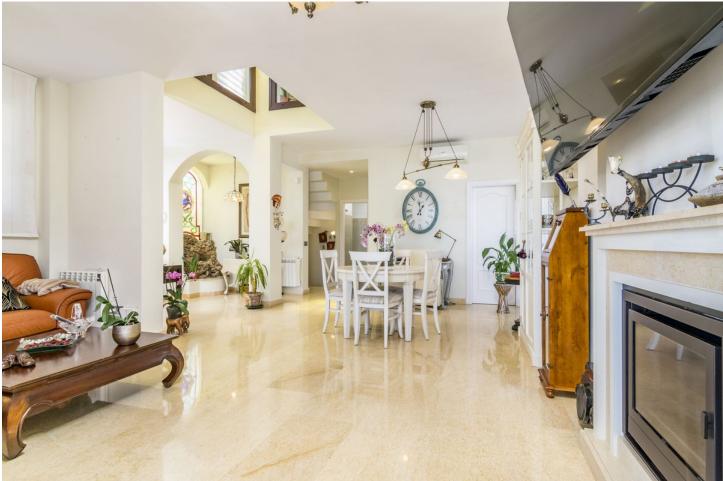

## Sales - House - Estepona 1.100.000€

Villa house in Estepona Located in the peaceful urbanization of La Resina, in the Selwo area of Estepona, you will find an incredible independent villa. This magnificent property is spread over 3 floors and has everything you need to live comfortably and enjoy life to the fullest. The villa features a spacious and bright living room with a beautiful fireplace, perfect for cold winter nights. The independent kitchen is fully equipped with all necessary appliances and has a secondary exit to access the exterior area of the property. The villa has 5 large bedrooms, all with plenty of space and light. In addition, there are 4 full bathrooms and an additional toilet for added comfort. There is also an independent laundry area that makes caring for your clothes very easy. The villa has a large garage with capacity for 3 cars and a spacious basement that has been designed to be used as a gym and entertainment area. This additional space is perfect for those who want to stay fit and enjoy leisure time at home. On the exterior of the villa, you will find a large, covered porch, a large terrace that surrounds the house, and an impressive swimming pool. It is the perfect place to enjoy the tranquillity and privacy of this magnificent property. Additionally, the house has state-of-the-art solar panels, making it a sustainable and eco-friendly home.