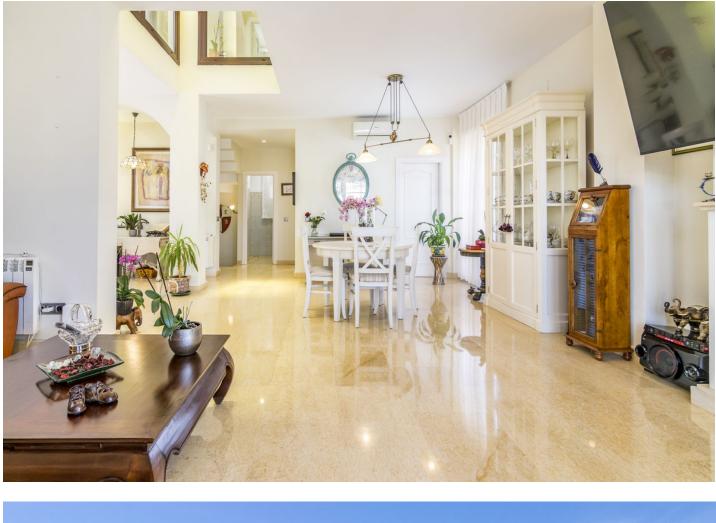

## Sales - House - Estepona 1.100.000€

Villa house in Estepona Located in the peaceful urbanization of La Resina, in the Selwo area of Estepona, you will find an incredible independent villa. This magnificent property is spread over 3 floors and has everything you need to live comfortably and enjoy life to the fullest. The villa features a spacious and bright living room with a beautiful fireplace, perfect for cold winter nights. The independent kitchen is fully equipped with all necessary appliances and has a secondary exit to access the exterior area of the property. The villa has 5 large bedrooms, all with plenty of space and light. In addition, there are 4 full bathrooms and an additional toilet for added comfort. There is also an independent laundry area that makes caring for your clothes very easy. The villa has a large garage with capacity for 3 cars and a spacious basement that has been designed to be used as a gym and entertainment area. This additional space is perfect for those who want to stay fit and enjoy leisure time at home. On the exterior of the villa, you will find a large, covered porch, a large terrace that surrounds the house, and an impressive swimming pool. It is the perfect place to enjoy the tranquillity and privacy of this magnificent property. Additionally, the house has state-of-the-art solar panels, making it a sustainable and eco-friendly home.