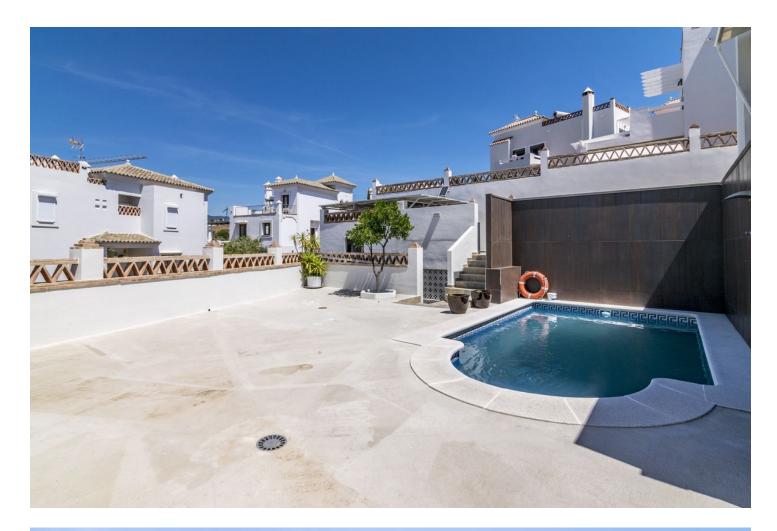

## Sales - House - Estepona 1.100.000€

Villa house in Estepona Located in the peaceful urbanization of La Resina, in the Selwo area of Estepona, you will find an incredible independent villa. This magnificent property is spread over 3 floors and has everything you need to live comfortably and enjoy life to the fullest. The villa features a spacious and bright living room with a beautiful fireplace, perfect for cold winter nights. The independent kitchen is fully equipped with all necessary appliances and has a secondary exit to access the exterior area of the property. The villa has 5 large bedrooms, all with plenty of space and light. In addition, there are 4 full bathrooms and an additional toilet for added comfort. There is also an independent laundry area that makes caring for your clothes very easy. The villa has a large garage with capacity for 3 cars and a spacious basement that has been designed to be used as a gym and entertainment area. This additional space is perfect for those who want to stay fit and enjoy leisure time at home. On the exterior of the villa, you will find a large, covered porch, a large terrace that surrounds the house, and an impressive swimming pool. It is the perfect place to enjoy the tranquillity and privacy of this magnificent property. Additionally, the house has state-of-the-art solar panels, making it a sustainable and eco-friendly home.

Category Golf Holiday Homes Luxury Orientation South

Views Mountain Country Garden

Garden ✓ Private Condition Good Pool Private

Features Fitted Wardrobes Private Terrace Marble Flooring Double Glazing

Parking Garage Furniture Fully Furnished