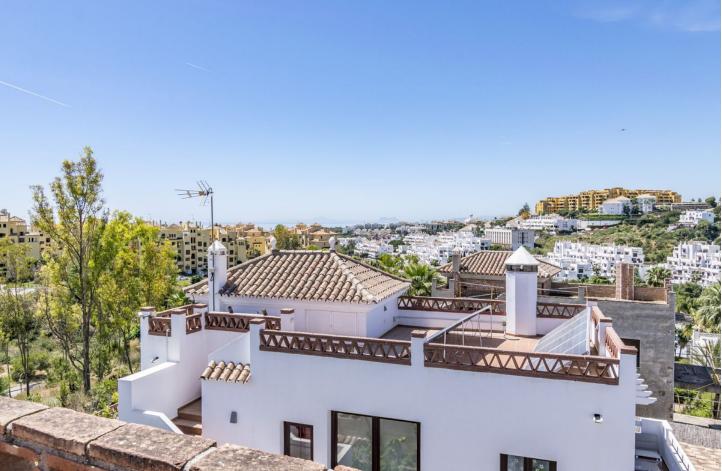

## Sales - House - Estepona 1.100.000€

Villa house in Estepona Located in the peaceful urbanization of La Resina, in the Selwo area of Estepona, you will find an incredible independent villa. This magnificent property is spread over 3 floors and has everything you need to live comfortably and enjoy life to the fullest. The villa features a spacious and bright living room with a beautiful fireplace, perfect for cold winter nights. The independent kitchen is fully equipped with all necessary appliances and has a secondary exit to access the exterior area of the property. The villa has 5 large bedrooms, all with plenty of space and light. In addition, there are 4 full bathrooms and an additional toilet for added comfort. There is also an independent laundry area that makes caring for your clothes very easy. The villa has a large garage with capacity for 3 cars and a spacious basement that has been designed to be used as a gym and entertainment area. This additional space is perfect for those who want to stay fit and enjoy leisure time at home. On the exterior of the villa, you will find a large, covered porch, a large terrace that surrounds the house, and an impressive swimming pool. It is the perfect place to enjoy the tranquillity and privacy of this magnificent property. Additionally, the house has state-of-the-art solar panels, making it a sustainable and eco-friendly home.