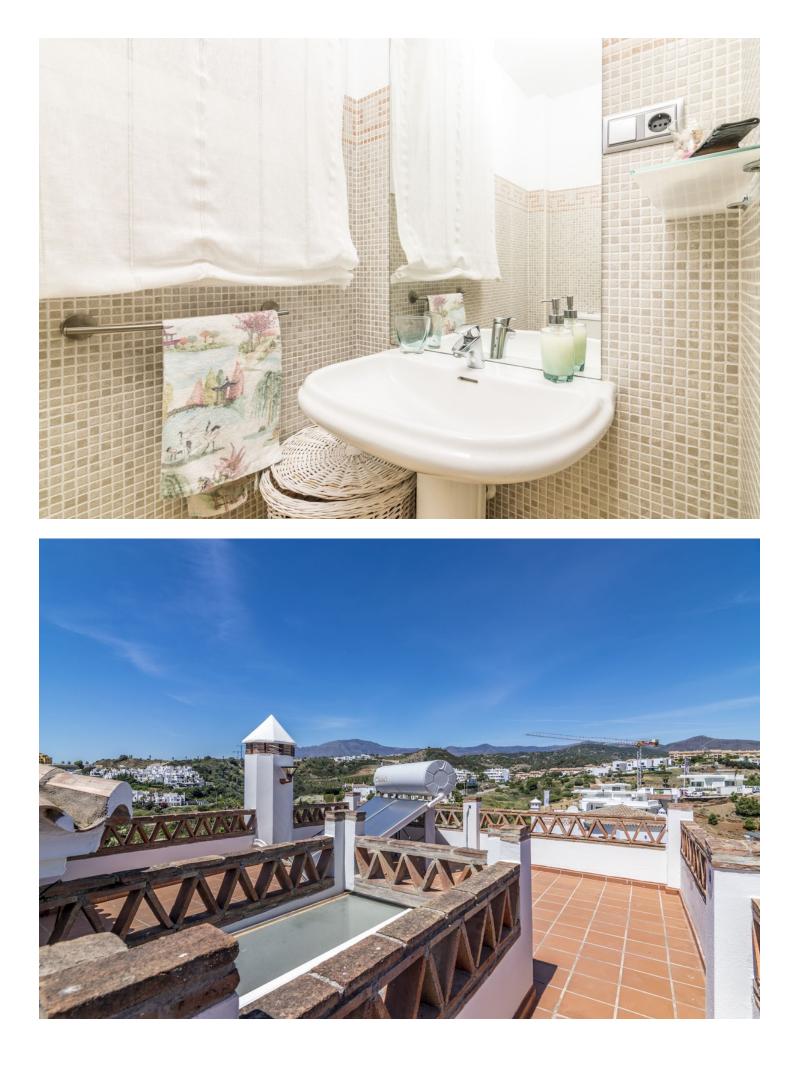

## Sales - House - Estepona 1.100.000€

Villa house in Estepona Located in the peaceful urbanization of La Resina, in the Selwo area of Estepona, you will find an incredible independent villa. This magnificent property is spread over 3 floors and has everything you need to live comfortably and enjoy life to the fullest. The villa features a spacious and bright living room with a beautiful fireplace, perfect for cold winter nights. The independent kitchen is fully equipped with all necessary appliances and has a secondary exit to access the exterior area of the property. The villa has 5 large bedrooms, all with plenty of space and light. In addition, there are 4 full bathrooms and an additional toilet for added comfort. There is also an independent laundry area that makes caring for your clothes very easy. The villa has a large garage with capacity for 3 cars and a spacious basement that has been designed to be used as a gym and entertainment area. This additional space is perfect for those who want to stay fit and enjoy leisure time at home. On the exterior of the villa, you will find a large, covered porch, a large terrace that surrounds the house, and an impressive swimming pool. It is the perfect place to enjoy the tranquillity and privacy of this magnificent property. Additionally, the house has state-of-the-art solar panels, making it a sustainable and eco-friendly home.