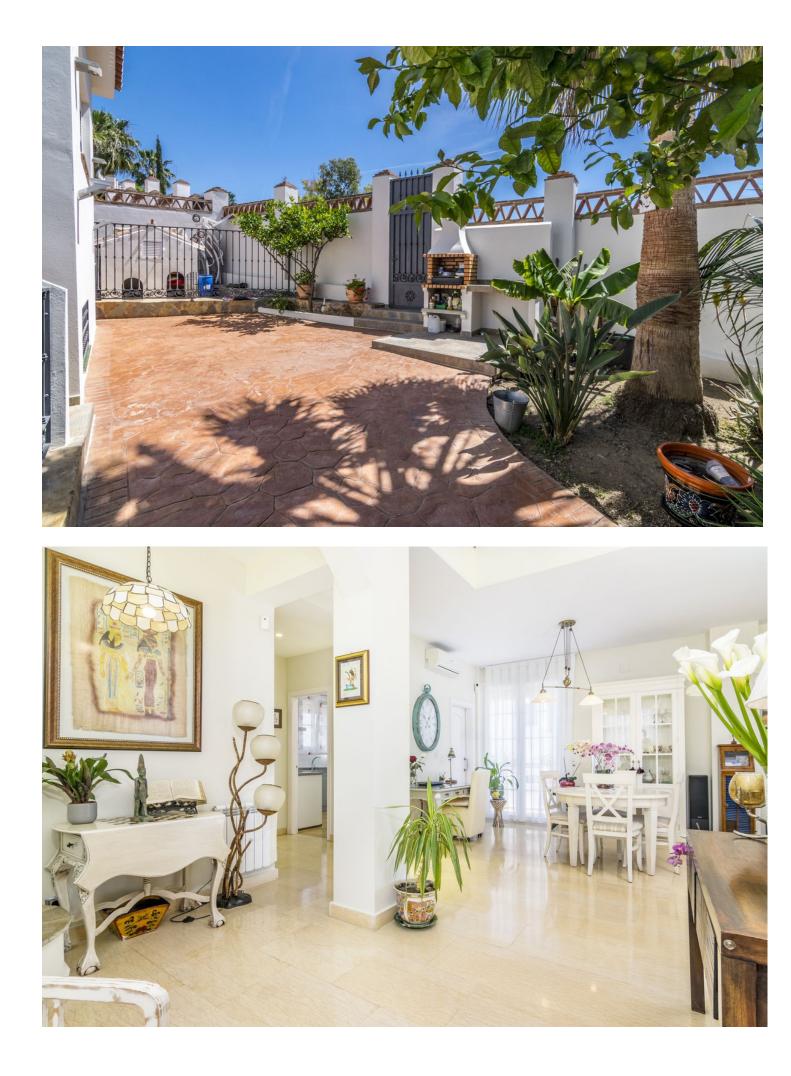

## Sales - House - Estepona 1.100.000€

Villa house in Estepona Located in the peaceful urbanization of La Resina, in the Selwo area of Estepona, you will find an incredible independent villa. This magnificent property is spread over 3 floors and has everything you need to live comfortably and enjoy life to the fullest. The villa features a spacious and bright living room with a beautiful fireplace, perfect for cold winter nights. The independent kitchen is fully equipped with all necessary appliances and has a secondary exit to access the exterior area of the property. The villa has 5 large bedrooms, all with plenty of space and light. In addition, there are 4 full bathrooms and an additional toilet for added comfort. There is also an independent laundry area that makes caring for your clothes very easy. The villa has a large garage with capacity for 3 cars and a spacious basement that has been designed to be used as a gym and entertainment area. This additional space is perfect for those who want to stay fit and enjoy leisure time at home. On the exterior of the villa, you will find a large, covered porch, a large terrace that surrounds the house, and an impressive swimming pool. It is the perfect place to enjoy the tranquillity and privacy of this magnificent property. Additionally, the house has state-of-the-art solar panels, making it a sustainable and eco-friendly home.

Category Golf Holiday Homes Luxury Orientation South

Views Mountain Country Garden

Garden ✓ Private Condition Good Pool Private

Features Fitted Wardrobes Private Terrace Marble Flooring Double Glazing

Parking Garage Furniture Fully Furnished