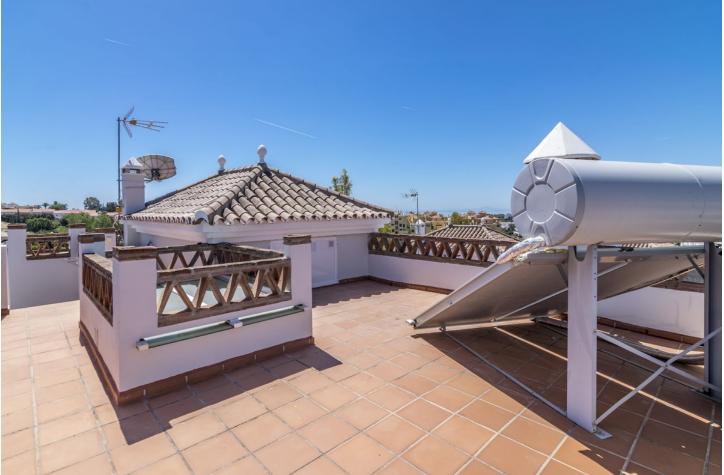

## Sales - House - Estepona 1.100.000€

Villa house in Estepona Located in the peaceful urbanization of La Resina, in the Selwo area of Estepona, you will find an incredible independent villa. This magnificent property is spread over 3 floors and has everything you need to live comfortably and enjoy life to the fullest. The villa features a spacious and bright living room with a beautiful fireplace, perfect for cold winter nights. The independent kitchen is fully equipped with all necessary appliances and has a secondary exit to access the exterior area of the property. The villa has 5 large bedrooms, all with plenty of space and light. In addition, there are 4 full bathrooms and an additional toilet for added comfort. There is also an independent laundry area that makes caring for your clothes very easy. The villa has a large garage with capacity for 3 cars and a spacious basement that has been designed to be used as a gym and entertainment area. This additional space is perfect for those who want to stay fit and enjoy leisure time at home. On the exterior of the villa, you will find a large, covered porch, a large terrace that surrounds the house, and an impressive swimming pool. It is the perfect place to enjoy the tranquillity and privacy of this magnificent property. Additionally, the house has state-of-the-art solar panels, making it a sustainable and eco-friendly home.

## Utilities

Electricity
Drinkable Water
Photovoltaic solar panels