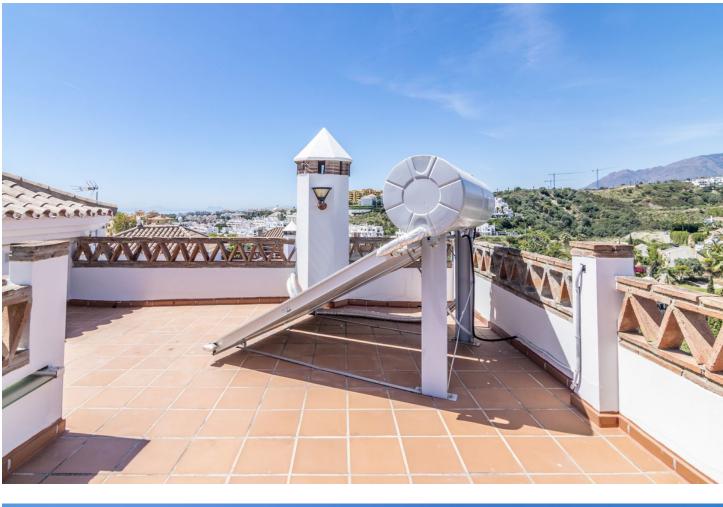

## Sales - House - Estepona 1.100.000€

Villa house in Estepona Located in the peaceful urbanization of La Resina, in the Selwo area of Estepona, you will find an incredible independent villa. This magnificent property is spread over 3 floors and has everything you need to live comfortably and enjoy life to the fullest. The villa features a spacious and bright living room with a beautiful fireplace, perfect for cold winter nights. The independent kitchen is fully equipped with all necessary appliances and has a secondary exit to access the exterior area of the property. The villa has 5 large bedrooms, all with plenty of space and light. In addition, there are 4 full bathrooms and an additional toilet for added comfort. There is also an independent laundry area that makes caring for your clothes very easy. The villa has a large garage with capacity for 3 cars and a spacious basement that has been designed to be used as a gym and entertainment area. This additional space is perfect for those who want to stay fit and enjoy leisure time at home. On the exterior of the villa, you will find a large, covered porch, a large terrace that surrounds the house, and an impressive swimming pool. It is the perfect place to enjoy the tranquillity and privacy of this magnificent property. Additionally, the house has state-of-the-art solar panels, making it a sustainable and eco-friendly home.

## Utilities

Electricity
Drinkable Water
Photovoltaic solar panels