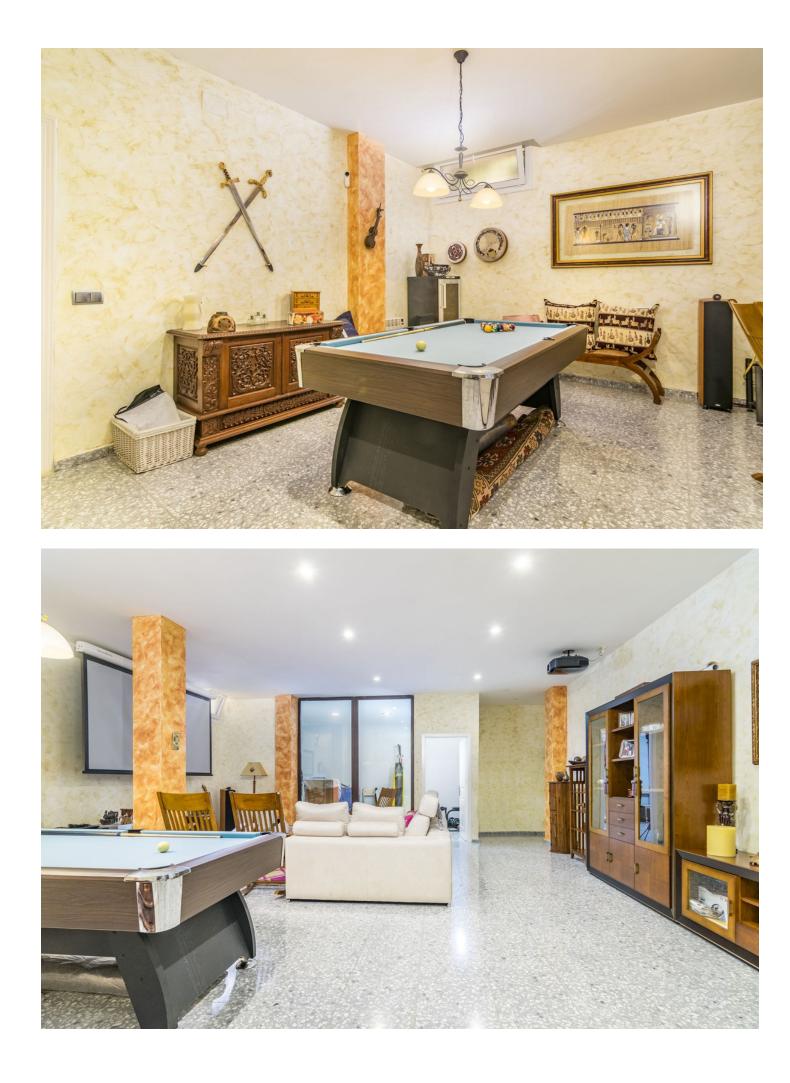

## Sales - House - Estepona 1.100.000€

Villa house in Estepona Located in the peaceful urbanization of La Resina, in the Selwo area of Estepona, you will find an incredible independent villa. This magnificent property is spread over 3 floors and has everything you need to live comfortably and enjoy life to the fullest. The villa features a spacious and bright living room with a beautiful fireplace, perfect for cold winter nights. The independent kitchen is fully equipped with all necessary appliances and has a secondary exit to access the exterior area of the property. The villa has 5 large bedrooms, all with plenty of space and light. In addition, there are 4 full bathrooms and an additional toilet for added comfort. There is also an independent laundry area that makes caring for your clothes very easy. The villa has a large garage with capacity for 3 cars and a spacious basement that has been designed to be used as a gym and entertainment area. This additional space is perfect for those who want to stay fit and enjoy leisure time at home. On the exterior of the villa, you will find a large, covered porch, a large terrace that surrounds the house, and an impressive swimming pool. It is the perfect place to enjoy the tranquillity and privacy of this magnificent property. Additionally, the house has state-of-the-art solar panels, making it a sustainable and eco-friendly home.