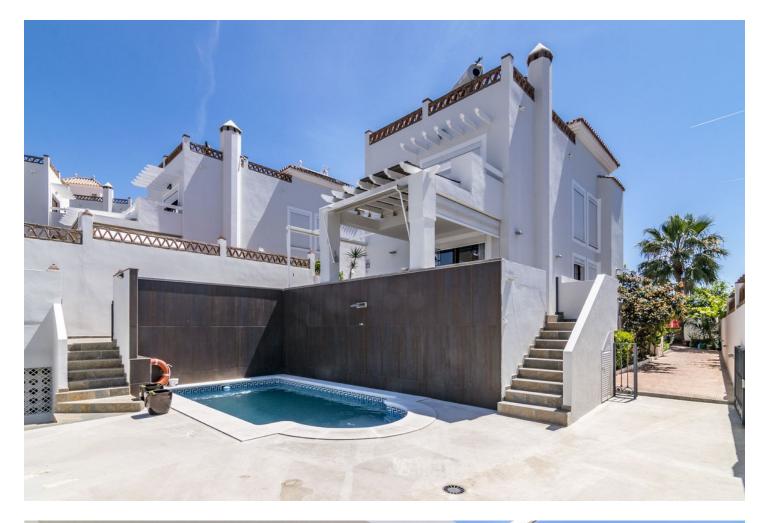

## Sales - House - Estepona 1.100.000€

Villa house in Estepona Located in the peaceful urbanization of La Resina, in the Selwo area of Estepona, you will find an incredible independent villa. This magnificent property is spread over 3 floors and has everything you need to live comfortably and enjoy life to the fullest. The villa features a spacious and bright living room with a beautiful fireplace, perfect for cold winter nights. The independent kitchen is fully equipped with all necessary appliances and has a secondary exit to access the exterior area of the property. The villa has 5 large bedrooms, all with plenty of space and light. In addition, there are 4 full bathrooms and an additional toilet for added comfort. There is also an independent laundry area that makes caring for your clothes very easy. The villa has a large garage with capacity for 3 cars and a spacious basement that has been designed to be used as a gym and entertainment area. This additional space is perfect for those who want to stay fit and enjoy leisure time at home. On the exterior of the villa, you will find a large, covered porch, a large terrace that surrounds the house, and an impressive swimming pool. It is the perfect place to enjoy the tranquillity and privacy of this magnificent property. Additionally, the house has state-of-the-art solar panels, making it a sustainable and eco-friendly home.