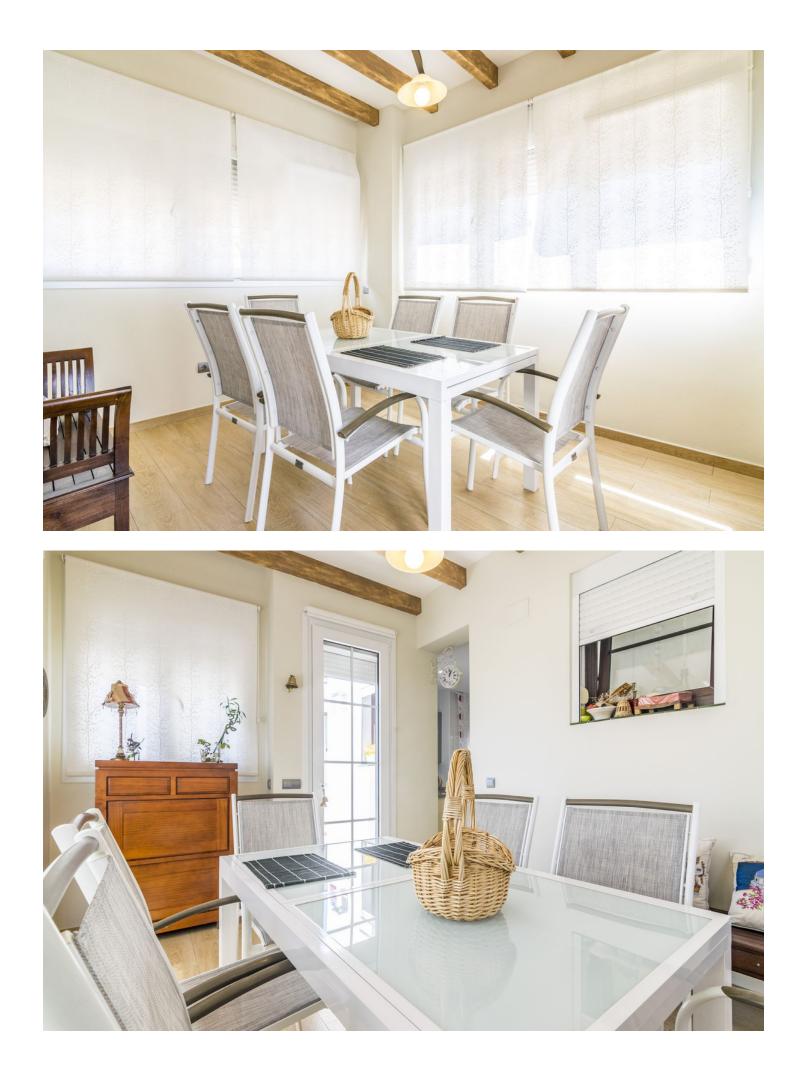

## Sales - House - Estepona 1.100.000€

Villa house in Estepona Located in the peaceful urbanization of La Resina, in the Selwo area of Estepona, you will find an incredible independent villa. This magnificent property is spread over 3 floors and has everything you need to live comfortably and enjoy life to the fullest. The villa features a spacious and bright living room with a beautiful fireplace, perfect for cold winter nights. The independent kitchen is fully equipped with all necessary appliances and has a secondary exit to access the exterior area of the property. The villa has 5 large bedrooms, all with plenty of space and light. In addition, there are 4 full bathrooms and an additional toilet for added comfort. There is also an independent laundry area that makes caring for your clothes very easy. The villa has a large garage with capacity for 3 cars and a spacious basement that has been designed to be used as a gym and entertainment area. This additional space is perfect for those who want to stay fit and enjoy leisure time at home. On the exterior of the villa, you will find a large, covered porch, a large terrace that surrounds the house, and an impressive swimming pool. It is the perfect place to enjoy the tranquillity and privacy of this magnificent property. Additionally, the house has state-of-the-art solar panels, making it a sustainable and eco-friendly home.