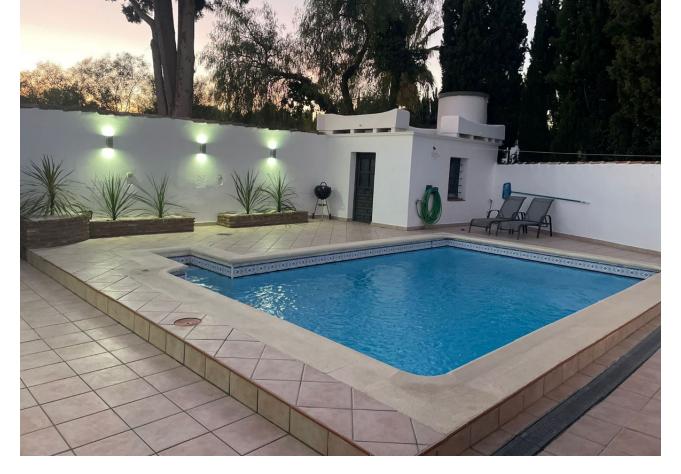

3

3

🖌 Gas

BRAND NEW EXCLUSIVE LISTING. 3 BEDROOM DETACHED VILLA LOCATED 5 MINUTES DRIVE FROM MIJAS PUEBLO & FUENGIROLA. This property has just been renovated to a very high standard. It has a new non infraction certificate so the property is mortgage able and perfect for holiday rentals. Upgrades include the following:, Completely re-tiled throughout. Re-plastered throughout. Completely Re-painted Inside & outside of the villa. New light switches & sockets. Ambiance mood lighting. Brand new bathrooms including showers, taps, toilets, Jacuzzi bath, cabinets, & water heaters. Bluetooth music speakers system in all bathrooms. Hot/cold air circulation to prevent damp in all rooms. En-suite Master bedroom walk-in wardrobe. Brand New High Gloss finish white kitchen. Brand New kitchen equipment: oven, microwave built in fridge freezer, water purifier & gas hob. Independent studio apartment with separate entrance, optional kitchen can be added at extra cost. Private parking. Rear Garden area with sea & mountain view's. Private swimming pool. The Property Is Ideally located to the following & within the driving times mentioned: Amazing access to both the A7/AP7, 8 Minutes to the beaches of Fuengirola, 5 Minutes to Mijas Pueblo. 20 Minutes to Marbella. 20 Minutes to Malaga Airport. Close to all the amenities you could wish for, Aldi, Lidl, Tesco's, shops, restaurants & bars, medical centers, public transport. This villa benefits from having Sea & Mountain Views. All the furniture can be included In the full asking price: Brand new beds, Curtains, Large family sofa, 65"& 55" & 32"smart tvs, New glass table & chairs, patio furniture.

227 m2

| Setting<br>Close To Shops<br>Close To Schools<br>Close To Forest | Orientation<br>✓ South West                 | Condition<br>Recently Renovated<br>Recently Refurbished                                                                                   | Pool 🗸 Private                           |
|------------------------------------------------------------------|---------------------------------------------|-------------------------------------------------------------------------------------------------------------------------------------------|------------------------------------------|
| Climate Control<br>Air Conditioning<br>Hot A/C                   | Views<br>Sea<br>Mountain<br>Country<br>Pool | Features<br>Covered Terrace<br>Fitted Wardrobes<br>Near Transport<br>Guest Apartment<br>Ensuite Bathroom<br>Double Glazing<br>Fiber Optic | Furniture<br>Fully Furnished<br>Optional |
| Kitchen<br>V Fully Fitted                                        | Garden<br>Private<br>Easy Maintenance       | Security<br>V Alarm System                                                                                                                | Parking<br>Vrivate                       |
| Utilities<br>Electricity<br>Drinkable Water                      |                                             |                                                                                                                                           |                                          |