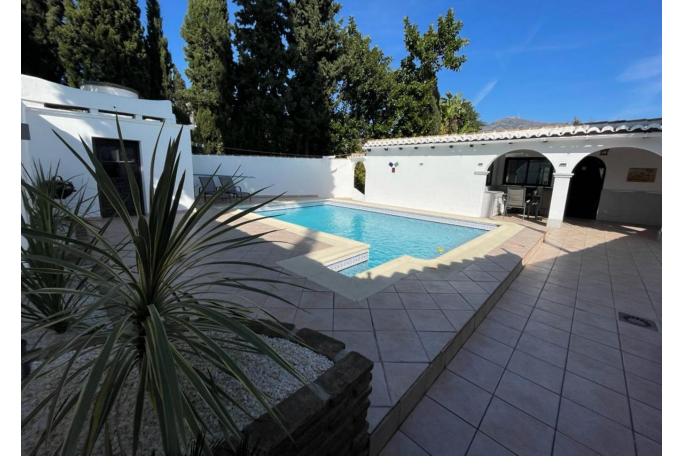

3

3

🖌 Gas

BRAND NEW EXCLUSIVE LISTING. 3 BEDROOM DETACHED VILLA LOCATED 5 MINUTES DRIVE FROM MIJAS PUEBLO & FUENGIROLA. This property has just been renovated to a very high standard. It has a new non infraction certificate so the property is mortgage able and perfect for holiday rentals. Upgrades include the following:, Completely re-tiled throughout. Re-plastered throughout. Completely Re-painted Inside & outside of the villa. New light switches & sockets. Ambiance mood lighting. Brand new bathrooms including showers, taps, toilets, Jacuzzi bath, cabinets, & water heaters. Bluetooth music speakers system in all bathrooms. Hot/cold air circulation to prevent damp in all rooms. En-suite Master bedroom walk-in wardrobe. Brand New High Gloss finish white kitchen. Brand New kitchen equipment: oven, microwave built in fridge freezer, water purifier & gas hob. Independent studio apartment with separate entrance, optional kitchen can be added at extra cost. Private parking. Rear Garden area with sea & mountain view's. Private swimming pool. The Property Is Ideally located to the following & within the driving times mentioned: Amazing access to both the A7/AP7, 8 Minutes to the beaches of Fuengirola, 5 Minutes to Mijas Pueblo. 20 Minutes to Marbella. 20 Minutes to Malaga Airport. Close to all the amenities you could wish for, Aldi, Lidl, Tesco's, shops, restaurants & bars, medical centers, public transport. This villa benefits from having Sea & Mountain Views. All the furniture can be included In the full asking price: Brand new beds, Curtains, Large family sofa, 65"& 55" & 32"smart tvs, New glass table & chairs, patio furniture.

227 m2

| Setting<br>Close To Shops<br>Close To Schools<br>Close To Forest | Orientation<br>✓ South West                 | Condition<br>Recently Renovated<br>Recently Refurbished                                                                                   | Pool 🗸 Private                           |
|------------------------------------------------------------------|---------------------------------------------|-------------------------------------------------------------------------------------------------------------------------------------------|------------------------------------------|
| Climate Control<br>Air Conditioning<br>Hot A/C                   | Views<br>Sea<br>Mountain<br>Country<br>Pool | Features<br>Covered Terrace<br>Fitted Wardrobes<br>Near Transport<br>Guest Apartment<br>Ensuite Bathroom<br>Double Glazing<br>Fiber Optic | Furniture<br>Fully Furnished<br>Optional |
| Kitchen<br>V Fully Fitted                                        | Garden<br>Private<br>Easy Maintenance       | Security<br>V Alarm System                                                                                                                | Parking<br>Vrivate                       |
| Utilities<br>Electricity<br>Drinkable Water                      |                                             |                                                                                                                                           |                                          |