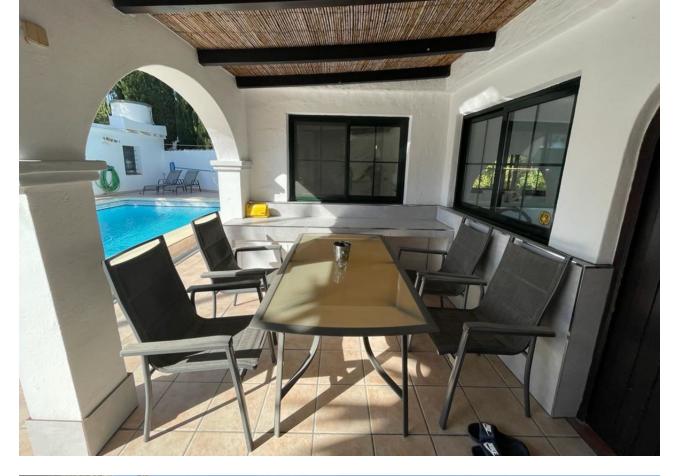

3

3

🖌 Gas

BRAND NEW EXCLUSIVE LISTING. 3 BEDROOM DETACHED VILLA LOCATED 5 MINUTES DRIVE FROM MIJAS PUEBLO & FUENGIROLA. This property has just been renovated to a very high standard. It has a new non infraction certificate so the property is mortgage able and perfect for holiday rentals. Upgrades include the following:, Completely re-tiled throughout. Re-plastered throughout. Completely Re-painted Inside & outside of the villa. New light switches & sockets. Ambiance mood lighting. Brand new bathrooms including showers, taps, toilets, Jacuzzi bath, cabinets, & water heaters. Bluetooth music speakers system in all bathrooms. Hot/cold air circulation to prevent damp in all rooms. En-suite Master bedroom walk-in wardrobe. Brand New High Gloss finish white kitchen. Brand New kitchen equipment: oven, microwave built in fridge freezer, water purifier & gas hob. Independent studio apartment with separate entrance, optional kitchen can be added at extra cost. Private parking. Rear Garden area with sea & mountain view's. Private swimming pool. The Property Is Ideally located to the following & within the driving times mentioned: Amazing access to both the A7/AP7, 8 Minutes to the beaches of Fuengirola, 5 Minutes to Mijas Pueblo. 20 Minutes to Marbella. 20 Minutes to Malaga Airport. Close to all the amenities you could wish for, Aldi, Lidl, Tesco's, shops, restaurants & bars, medical centers, public transport. This villa benefits from having Sea & Mountain Views. All the furniture can be included In the full asking price: Brand new beds, Curtains, Large family sofa, 65"& 55" & 32"smart tvs, New glass table & chairs, patio furniture.