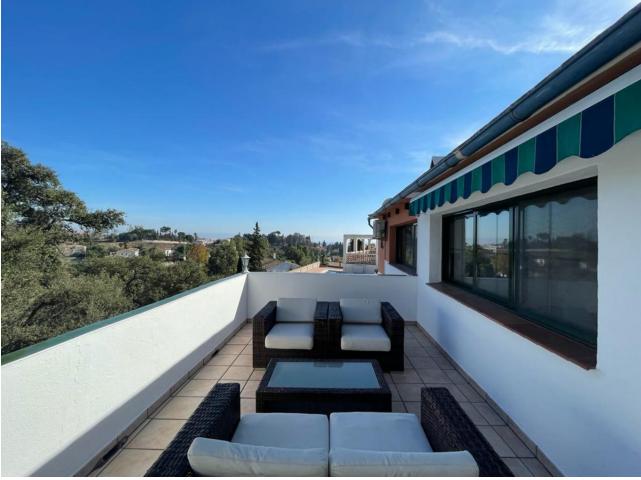

3

3

🖌 Gas

BRAND NEW EXCLUSIVE LISTING. 3 BEDROOM DETACHED VILLA LOCATED 5 MINUTES DRIVE FROM MIJAS PUEBLO & FUENGIROLA. This property has just been renovated to a very high standard. It has a new non infraction certificate so the property is mortgage able and perfect for holiday rentals. Upgrades include the following:, Completely re-tiled throughout. Re-plastered throughout. Completely Re-painted Inside & outside of the villa. New light switches & sockets. Ambiance mood lighting. Brand new bathrooms including showers, taps, toilets, Jacuzzi bath, cabinets, & water heaters. Bluetooth music speakers system in all bathrooms. Hot/cold air circulation to prevent damp in all rooms. En-suite Master bedroom walk-in wardrobe. Brand New High Gloss finish white kitchen. Brand New kitchen equipment: oven, microwave built in fridge freezer, water purifier & gas hob. Independent studio apartment with separate entrance, optional kitchen can be added at extra cost. Private parking. Rear Garden area with sea & mountain view's. Private swimming pool. The Property Is Ideally located to the following & within the driving times mentioned: Amazing access to both the A7/AP7, 8 Minutes to the beaches of Fuengirola, 5 Minutes to Mijas Pueblo. 20 Minutes to Marbella. 20 Minutes to Malaga Airport. Close to all the amenities you could wish for, Aldi, Lidl, Tesco's, shops, restaurants & bars, medical centers, public transport. This villa benefits from having Sea & Mountain Views. All the furniture can be included In the full asking price: Brand new beds, Curtains, Large family sofa, 65"& 55" & 32"smart tvs, New glass table & chairs, patio furniture.

227 m2

| Setting<br>Close To Shops<br>Close To Schools<br>Close To Forest | Orientation<br>✓ South West                 | Condition<br>Recently Renovated<br>Recently Refurbished                                                                                   | Pool 🗸 Private                           |
|------------------------------------------------------------------|---------------------------------------------|-------------------------------------------------------------------------------------------------------------------------------------------|------------------------------------------|
| Climate Control<br>Air Conditioning<br>Hot A/C                   | Views<br>Sea<br>Mountain<br>Country<br>Pool | Features<br>Covered Terrace<br>Fitted Wardrobes<br>Near Transport<br>Guest Apartment<br>Ensuite Bathroom<br>Double Glazing<br>Fiber Optic | Furniture<br>Fully Furnished<br>Optional |
| Kitchen<br>V Fully Fitted                                        | Garden<br>Private<br>Easy Maintenance       | Security<br>V Alarm System                                                                                                                | Parking<br>Vrivate                       |
| Utilities<br>Electricity<br>Drinkable Water                      |                                             |                                                                                                                                           |                                          |