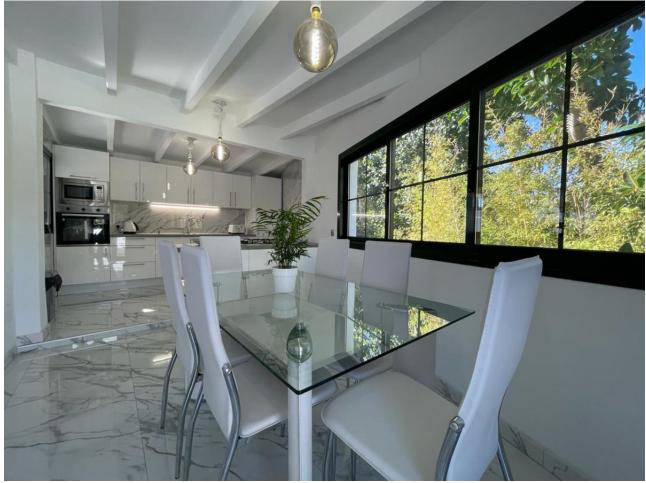

3

3

🖌 Gas

BRAND NEW EXCLUSIVE LISTING. 3 BEDROOM DETACHED VILLA LOCATED 5 MINUTES DRIVE FROM MIJAS PUEBLO & FUENGIROLA. This property has just been renovated to a very high standard. It has a new non infraction certificate so the property is mortgage able and perfect for holiday rentals. Upgrades include the following:, Completely re-tiled throughout. Re-plastered throughout. Completely Re-painted Inside & outside of the villa. New light switches & sockets. Ambiance mood lighting. Brand new bathrooms including showers, taps, toilets, Jacuzzi bath, cabinets, & water heaters. Bluetooth music speakers system in all bathrooms. Hot/cold air circulation to prevent damp in all rooms. En-suite Master bedroom walk-in wardrobe. Brand New High Gloss finish white kitchen. Brand New kitchen equipment: oven, microwave built in fridge freezer, water purifier & gas hob. Independent studio apartment with separate entrance, optional kitchen can be added at extra cost. Private parking. Rear Garden area with sea & mountain view's. Private swimming pool. The Property Is Ideally located to the following & within the driving times mentioned: Amazing access to both the A7/AP7, 8 Minutes to the beaches of Fuengirola, 5 Minutes to Mijas Pueblo. 20 Minutes to Marbella. 20 Minutes to Malaga Airport. Close to all the amenities you could wish for, Aldi, Lidl, Tesco's, shops, restaurants & bars, medical centers, public transport. This villa benefits from having Sea & Mountain Views. All the furniture can be included In the full asking price: Brand new beds, Curtains, Large family sofa, 65"& 55" & 32"smart tvs, New glass table & chairs, patio furniture.

227 m2

| Setting<br>Close To Shops<br>Close To Schools<br>Close To Forest | Orientation<br>✓ South West                 | Condition<br>Recently Renovated<br>Recently Refurbished                                                                                   | Pool 🗸 Private                           |
|------------------------------------------------------------------|---------------------------------------------|-------------------------------------------------------------------------------------------------------------------------------------------|------------------------------------------|
| Climate Control<br>Air Conditioning<br>Hot A/C                   | Views<br>Sea<br>Mountain<br>Country<br>Pool | Features<br>Covered Terrace<br>Fitted Wardrobes<br>Near Transport<br>Guest Apartment<br>Ensuite Bathroom<br>Double Glazing<br>Fiber Optic | Furniture<br>Fully Furnished<br>Optional |
| Kitchen<br>V Fully Fitted                                        | Garden<br>Private<br>Easy Maintenance       | Security<br>V Alarm System                                                                                                                | Parking<br>Vrivate                       |
| Utilities<br>Electricity<br>Drinkable Water                      |                                             |                                                                                                                                           |                                          |