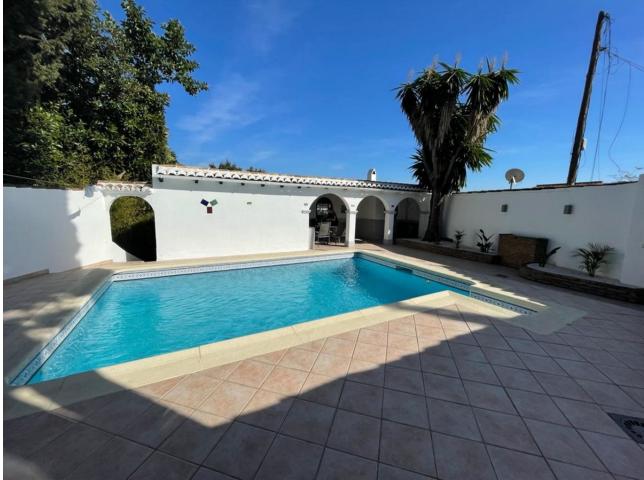

3

3

🖌 Gas

BRAND NEW EXCLUSIVE LISTING. 3 BEDROOM DETACHED VILLA LOCATED 5 MINUTES DRIVE FROM MIJAS PUEBLO & FUENGIROLA. This property has just been renovated to a very high standard. It has a new non infraction certificate so the property is mortgage able and perfect for holiday rentals. Upgrades include the following:, Completely re-tiled throughout. Re-plastered throughout. Completely Re-painted Inside & outside of the villa. New light switches & sockets. Ambiance mood lighting. Brand new bathrooms including showers, taps, toilets, Jacuzzi bath, cabinets, & water heaters. Bluetooth music speakers system in all bathrooms. Hot/cold air circulation to prevent damp in all rooms. En-suite Master bedroom walk-in wardrobe. Brand New High Gloss finish white kitchen. Brand New kitchen equipment: oven, microwave built in fridge freezer, water purifier & gas hob. Independent studio apartment with separate entrance, optional kitchen can be added at extra cost. Private parking. Rear Garden area with sea & mountain view's. Private swimming pool. The Property Is Ideally located to the following & within the driving times mentioned: Amazing access to both the A7/AP7, 8 Minutes to the beaches of Fuengirola, 5 Minutes to Mijas Pueblo. 20 Minutes to Marbella. 20 Minutes to Malaga Airport. Close to all the amenities you could wish for, Aldi, Lidl, Tesco's, shops, restaurants & bars, medical centers, public transport. This villa benefits from having Sea & Mountain Views. All the furniture can be included In the full asking price: Brand new beds, Curtains, Large family sofa, 65"& 55" & 32"smart tvs, New glass table & chairs, patio furniture.