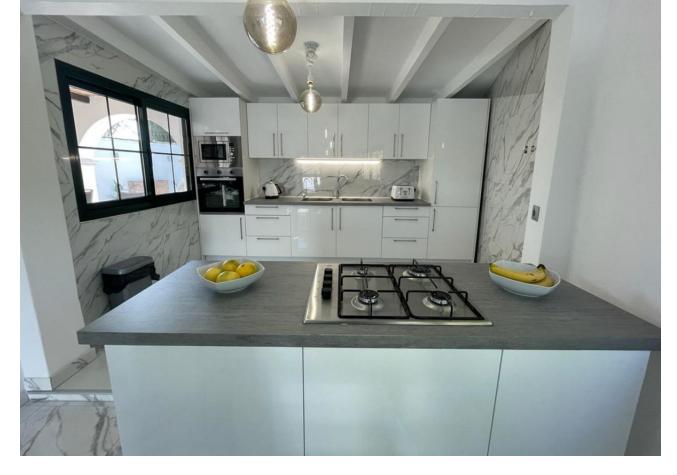

3

3

🖌 Gas

BRAND NEW EXCLUSIVE LISTING. 3 BEDROOM DETACHED VILLA LOCATED 5 MINUTES DRIVE FROM MIJAS PUEBLO & FUENGIROLA. This property has just been renovated to a very high standard. It has a new non infraction certificate so the property is mortgage able and perfect for holiday rentals. Upgrades include the following:, Completely re-tiled throughout. Re-plastered throughout. Completely Re-painted Inside & outside of the villa. New light switches & sockets. Ambiance mood lighting. Brand new bathrooms including showers, taps, toilets, Jacuzzi bath, cabinets, & water heaters. Bluetooth music speakers system in all bathrooms. Hot/cold air circulation to prevent damp in all rooms. En-suite Master bedroom walk-in wardrobe. Brand New High Gloss finish white kitchen. Brand New kitchen equipment: oven, microwave built in fridge freezer, water purifier & gas hob. Independent studio apartment with separate entrance, optional kitchen can be added at extra cost. Private parking. Rear Garden area with sea & mountain view's. Private swimming pool. The Property Is Ideally located to the following & within the driving times mentioned: Amazing access to both the A7/AP7, 8 Minutes to the beaches of Fuengirola, 5 Minutes to Mijas Pueblo. 20 Minutes to Marbella. 20 Minutes to Malaga Airport. Close to all the amenities you could wish for, Aldi, Lidl, Tesco's, shops, restaurants & bars, medical centers, public transport. This villa benefits from having Sea & Mountain Views. All the furniture can be included In the full asking price: Brand new beds, Curtains, Large family sofa, 65"& 55" & 32"smart tvs, New glass table & chairs, patio furniture.

227 m2

| Setting<br>Close To Shops<br>Close To Schools<br>Close To Forest | Orientation<br>✓ South West                 | Condition<br>Recently Renovated<br>Recently Refurbished                                                                                   | Pool 🗸 Private                           |
|------------------------------------------------------------------|---------------------------------------------|-------------------------------------------------------------------------------------------------------------------------------------------|------------------------------------------|
| Climate Control<br>Air Conditioning<br>Hot A/C                   | Views<br>Sea<br>Mountain<br>Country<br>Pool | Features<br>Covered Terrace<br>Fitted Wardrobes<br>Near Transport<br>Guest Apartment<br>Ensuite Bathroom<br>Double Glazing<br>Fiber Optic | Furniture<br>Fully Furnished<br>Optional |
| Kitchen<br>V Fully Fitted                                        | Garden<br>Private<br>Easy Maintenance       | Security<br>V Alarm System                                                                                                                | Parking<br>Vrivate                       |
| Utilities<br>Electricity<br>Drinkable Water                      |                                             |                                                                                                                                           |                                          |