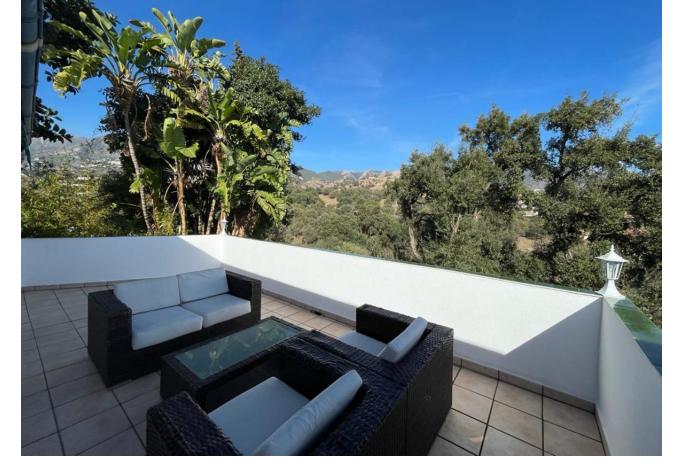

3

3

🖌 Gas

BRAND NEW EXCLUSIVE LISTING. 3 BEDROOM DETACHED VILLA LOCATED 5 MINUTES DRIVE FROM MIJAS PUEBLO & FUENGIROLA. This property has just been renovated to a very high standard. It has a new non infraction certificate so the property is mortgage able and perfect for holiday rentals. Upgrades include the following:, Completely re-tiled throughout. Re-plastered throughout. Completely Re-painted Inside & outside of the villa. New light switches & sockets. Ambiance mood lighting. Brand new bathrooms including showers, taps, toilets, Jacuzzi bath, cabinets, & water heaters. Bluetooth music speakers system in all bathrooms. Hot/cold air circulation to prevent damp in all rooms. En-suite Master bedroom walk-in wardrobe. Brand New High Gloss finish white kitchen. Brand New kitchen equipment: oven, microwave built in fridge freezer, water purifier & gas hob. Independent studio apartment with separate entrance, optional kitchen can be added at extra cost. Private parking. Rear Garden area with sea & mountain view's. Private swimming pool. The Property Is Ideally located to the following & within the driving times mentioned: Amazing access to both the A7/AP7, 8 Minutes to the beaches of Fuengirola, 5 Minutes to Mijas Pueblo. 20 Minutes to Marbella. 20 Minutes to Malaga Airport. Close to all the amenities you could wish for, Aldi, Lidl, Tesco's, shops, restaurants & bars, medical centers, public transport. This villa benefits from having Sea & Mountain Views. All the furniture can be included In the full asking price: Brand new beds, Curtains, Large family sofa, 65"& 55" & 32"smart tvs, New glass table & chairs, patio furniture.

227 m2

| Setting<br>Close To Shops<br>Close To Schools<br>Close To Forest | Orientation<br>✓ South West                 | Condition<br>Recently Renovated<br>Recently Refurbished                                                                                   | Pool 🗸 Private                           |
|------------------------------------------------------------------|---------------------------------------------|-------------------------------------------------------------------------------------------------------------------------------------------|------------------------------------------|
| Climate Control<br>Air Conditioning<br>Hot A/C                   | Views<br>Sea<br>Mountain<br>Country<br>Pool | Features<br>Covered Terrace<br>Fitted Wardrobes<br>Near Transport<br>Guest Apartment<br>Ensuite Bathroom<br>Double Glazing<br>Fiber Optic | Furniture<br>Fully Furnished<br>Optional |
| Kitchen<br>V Fully Fitted                                        | Garden<br>Private<br>Easy Maintenance       | Security<br>V Alarm System                                                                                                                | Parking<br>Vrivate                       |
| Utilities<br>Electricity<br>Drinkable Water                      |                                             |                                                                                                                                           |                                          |