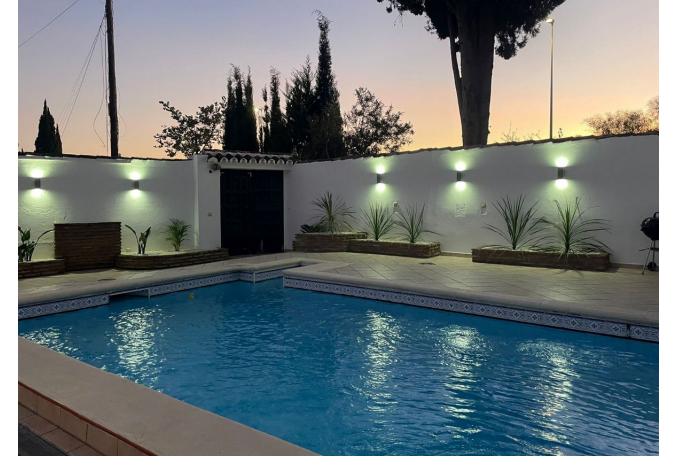

3

3

🖌 Gas

BRAND NEW EXCLUSIVE LISTING. 3 BEDROOM DETACHED VILLA LOCATED 5 MINUTES DRIVE FROM MIJAS PUEBLO & FUENGIROLA. This property has just been renovated to a very high standard. It has a new non infraction certificate so the property is mortgage able and perfect for holiday rentals. Upgrades include the following:, Completely re-tiled throughout. Re-plastered throughout. Completely Re-painted Inside & outside of the villa. New light switches & sockets. Ambiance mood lighting. Brand new bathrooms including showers, taps, toilets, Jacuzzi bath, cabinets, & water heaters. Bluetooth music speakers system in all bathrooms. Hot/cold air circulation to prevent damp in all rooms. En-suite Master bedroom walk-in wardrobe. Brand New High Gloss finish white kitchen. Brand New kitchen equipment: oven, microwave built in fridge freezer, water purifier & gas hob. Independent studio apartment with separate entrance, optional kitchen can be added at extra cost. Private parking. Rear Garden area with sea & mountain view's. Private swimming pool. The Property Is Ideally located to the following & within the driving times mentioned: Amazing access to both the A7/AP7, 8 Minutes to the beaches of Fuengirola, 5 Minutes to Mijas Pueblo. 20 Minutes to Marbella. 20 Minutes to Malaga Airport. Close to all the amenities you could wish for, Aldi, Lidl, Tesco's, shops, restaurants & bars, medical centers, public transport. This villa benefits from having Sea & Mountain Views. All the furniture can be included In the full asking price: Brand new beds, Curtains, Large family sofa, 65"& 55" & 32"smart tvs, New glass table & chairs, patio furniture.