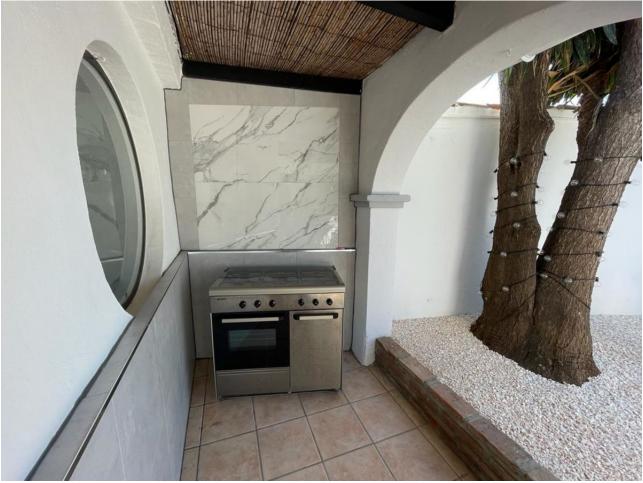

3

3

🖌 Gas

BRAND NEW EXCLUSIVE LISTING. 3 BEDROOM DETACHED VILLA LOCATED 5 MINUTES DRIVE FROM MIJAS PUEBLO & FUENGIROLA. This property has just been renovated to a very high standard. It has a new non infraction certificate so the property is mortgage able and perfect for holiday rentals. Upgrades include the following:, Completely re-tiled throughout. Re-plastered throughout. Completely Re-painted Inside & outside of the villa. New light switches & sockets. Ambiance mood lighting. Brand new bathrooms including showers, taps, toilets, Jacuzzi bath, cabinets, & water heaters. Bluetooth music speakers system in all bathrooms. Hot/cold air circulation to prevent damp in all rooms. En-suite Master bedroom walk-in wardrobe. Brand New High Gloss finish white kitchen. Brand New kitchen equipment: oven, microwave built in fridge freezer, water purifier & gas hob. Independent studio apartment with separate entrance, optional kitchen can be added at extra cost. Private parking. Rear Garden area with sea & mountain view's. Private swimming pool. The Property Is Ideally located to the following & within the driving times mentioned: Amazing access to both the A7/AP7, 8 Minutes to the beaches of Fuengirola, 5 Minutes to Mijas Pueblo. 20 Minutes to Marbella. 20 Minutes to Malaga Airport. Close to all the amenities you could wish for, Aldi, Lidl, Tesco's, shops, restaurants & bars, medical centers, public transport. This villa benefits from having Sea & Mountain Views. All the furniture can be included In the full asking price: Brand new beds, Curtains, Large family sofa, 65"& 55" & 32"smart tvs, New glass table & chairs, patio furniture.