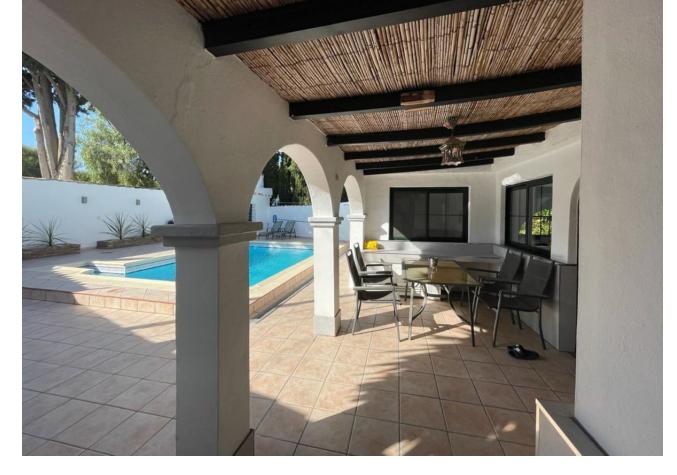

3

3

🖌 Gas

BRAND NEW EXCLUSIVE LISTING. 3 BEDROOM DETACHED VILLA LOCATED 5 MINUTES DRIVE FROM MIJAS PUEBLO & FUENGIROLA. This property has just been renovated to a very high standard. It has a new non infraction certificate so the property is mortgage able and perfect for holiday rentals. Upgrades include the following:, Completely re-tiled throughout. Re-plastered throughout. Completely Re-painted Inside & outside of the villa. New light switches & sockets. Ambiance mood lighting. Brand new bathrooms including showers, taps, toilets, Jacuzzi bath, cabinets, & water heaters. Bluetooth music speakers system in all bathrooms. Hot/cold air circulation to prevent damp in all rooms. En-suite Master bedroom walk-in wardrobe. Brand New High Gloss finish white kitchen. Brand New kitchen equipment: oven, microwave built in fridge freezer, water purifier & gas hob. Independent studio apartment with separate entrance, optional kitchen can be added at extra cost. Private parking. Rear Garden area with sea & mountain view's. Private swimming pool. The Property Is Ideally located to the following & within the driving times mentioned: Amazing access to both the A7/AP7, 8 Minutes to the beaches of Fuengirola, 5 Minutes to Mijas Pueblo. 20 Minutes to Marbella. 20 Minutes to Malaga Airport. Close to all the amenities you could wish for, Aldi, Lidl, Tesco's, shops, restaurants & bars, medical centers, public transport. This villa benefits from having Sea & Mountain Views. All the furniture can be included In the full asking price: Brand new beds, Curtains, Large family sofa, 65"& 55" & 32"smart tvs, New glass table & chairs, patio furniture.

227 m2

| Setting<br>Close To Shops<br>Close To Schools<br>Close To Forest | Orientation<br>✓ South West                 | Condition<br>Recently Renovated<br>Recently Refurbished                                                                                   | Pool 🗸 Private                           |
|------------------------------------------------------------------|---------------------------------------------|-------------------------------------------------------------------------------------------------------------------------------------------|------------------------------------------|
| Climate Control<br>Air Conditioning<br>Hot A/C                   | Views<br>Sea<br>Mountain<br>Country<br>Pool | Features<br>Covered Terrace<br>Fitted Wardrobes<br>Near Transport<br>Guest Apartment<br>Ensuite Bathroom<br>Double Glazing<br>Fiber Optic | Furniture<br>Fully Furnished<br>Optional |
| Kitchen<br>V Fully Fitted                                        | Garden<br>Private<br>Easy Maintenance       | Security<br>V Alarm System                                                                                                                | Parking<br>Vrivate                       |
| Utilities<br>Electricity<br>Drinkable Water                      |                                             |                                                                                                                                           |                                          |