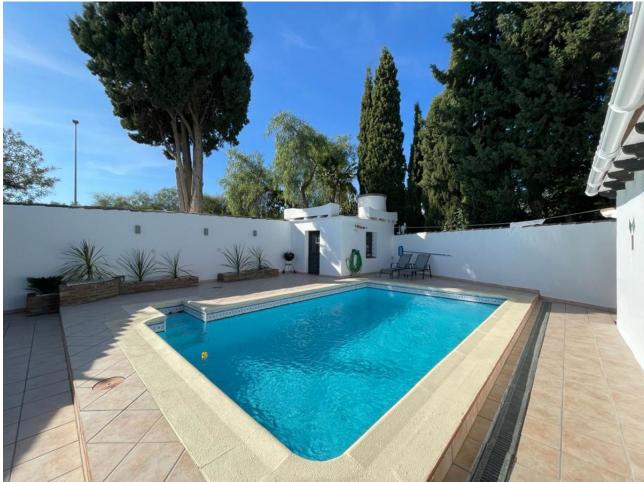

3

3

🖌 Gas

BRAND NEW EXCLUSIVE LISTING. 3 BEDROOM DETACHED VILLA LOCATED 5 MINUTES DRIVE FROM MIJAS PUEBLO & FUENGIROLA. This property has just been renovated to a very high standard. It has a new non infraction certificate so the property is mortgage able and perfect for holiday rentals. Upgrades include the following:, Completely re-tiled throughout. Re-plastered throughout. Completely Re-painted Inside & outside of the villa. New light switches & sockets. Ambiance mood lighting. Brand new bathrooms including showers, taps, toilets, Jacuzzi bath, cabinets, & water heaters. Bluetooth music speakers system in all bathrooms. Hot/cold air circulation to prevent damp in all rooms. En-suite Master bedroom walk-in wardrobe. Brand New High Gloss finish white kitchen. Brand New kitchen equipment: oven, microwave built in fridge freezer, water purifier & gas hob. Independent studio apartment with separate entrance, optional kitchen can be added at extra cost. Private parking. Rear Garden area with sea & mountain view's. Private swimming pool. The Property Is Ideally located to the following & within the driving times mentioned: Amazing access to both the A7/AP7, 8 Minutes to the beaches of Fuengirola, 5 Minutes to Mijas Pueblo. 20 Minutes to Marbella. 20 Minutes to Malaga Airport. Close to all the amenities you could wish for, Aldi, Lidl, Tesco's, shops, restaurants & bars, medical centers, public transport. This villa benefits from having Sea & Mountain Views. All the furniture can be included In the full asking price: Brand new beds, Curtains, Large family sofa, 65"& 55" & 32"smart tvs, New glass table & chairs, patio furniture.