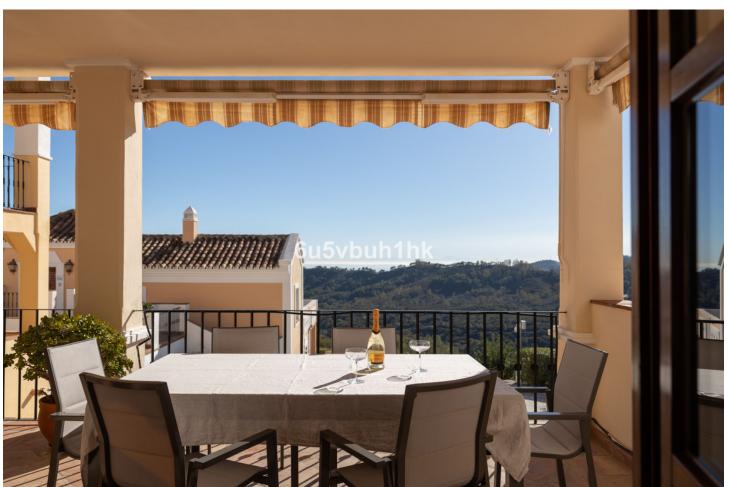

## Sales - House - Benahavís 790.000€

Benahavís House

Community: 4,092 EUR / year IBI: 625 EUR / year

4

3

188 m<sup>2</sup>

64 m2

This is a lovely character semi-detached house inside the exclusive community of La Heredia de Monte Mayor, a unique gated residential community in a beautiful and natural setting, surrounded by mountains and panoramic views over the Mediterranean Sea. It is a corner house that offers high privacy, built over three levels. When you enter the main door you have a massive eye-catching high ceiling which entices you to discover more of what this cozy home has to offer. The main floor has a good-sized living area with a fireplace and a lot of natural light with direct access to the covered terrace that faces the mountains and the sea. A separate dining area is connected to the ample-sized independent kitchen, from where a staircase leads down to the pool and garden area. 1 Guest toilet as well next to the entrance hall. The upper level features two good-sized en-suite bedrooms. The master bedroom is impressive with its private terrace and panoramic views. The lower level comprises 2 bedrooms, one with an en-suite bathroom. You have direct access to the outside area which is well maintained and features a plunge pool, fruit trees, and a grass area, ideal for outside living. All rooms are spacious, and the home is built to a high standard with good finishes and well-maintained. Another feature, there is underfloor heating throughout the house. There is a community pool and garage for 1 car and storage. Within a gated community with 24-hour security. This house is full of character, it can be a nice family residential or a holiday home for rentals as it already has the tourist licenses in place. Welcome to book your viewing!

Climate Control

Air Conditioning

Fireplace

Views
Sea
Mountain
Country
Panoramic
Garden

FLOOR 1