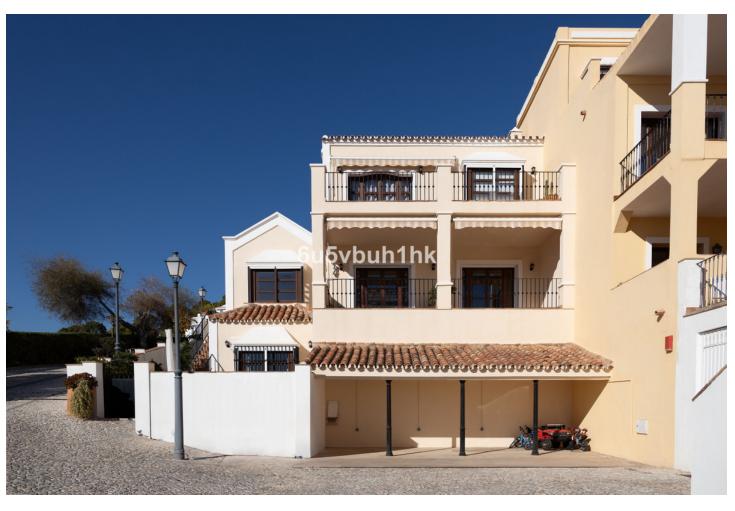

## Sales - House - Benahavís 790.000€

Benahavís House

Community: 4,092 EUR / year IBI: 625 EUR / year

4

3

188 m<sup>2</sup>

64 m2

This is a lovely character semi-detached house inside the exclusive community of La Heredia de Monte Mayor, a unique gated residential community in a beautiful and natural setting, surrounded by mountains and panoramic views over the Mediterranean Sea. It is a corner house that offers high privacy, built over three levels. When you enter the main door you have a massive eye-catching high ceiling which entices you to discover more of what this cozy home has to offer. The main floor has a good-sized living area with a fireplace and a lot of natural light with direct access to the covered terrace that faces the mountains and the sea. A separate dining area is connected to the ample-sized independent kitchen, from where a staircase leads down to the pool and garden area. 1 Guest toilet as well next to the entrance hall. The upper level features two good-sized en-suite bedrooms. The master bedroom is impressive with its private terrace and panoramic views. The lower level comprises 2 bedrooms, one with an en-suite bathroom. You have direct access to the outside area which is well maintained and features a plunge pool, fruit trees, and a grass area, ideal for outside living. All rooms are spacious, and the home is built to a high standard with good finishes and well-maintained. Another feature, there is underfloor heating throughout the house. There is a community pool and garage for 1 car and storage. Within a gated community with 24-hour security. This house is full of character, it can be a nice family residential or a holiday home for rentals as it already has the tourist licenses in place. Welcome to book your viewing!