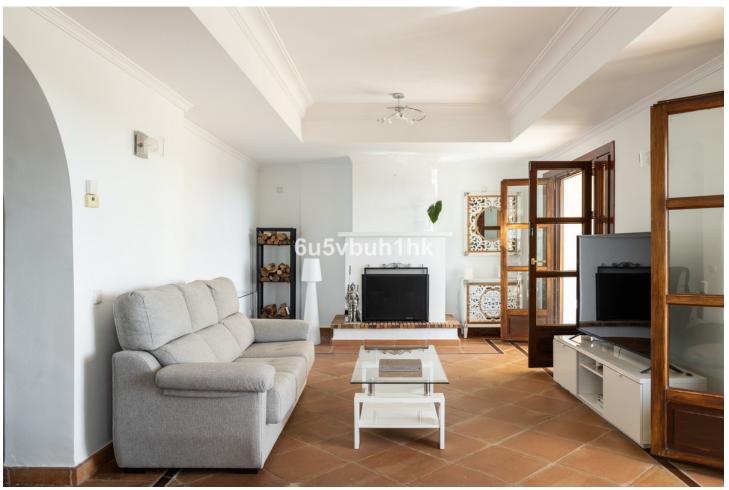

## Sales - House - Benahavís 790.000€

Benahavís House

Community: 4,092 EUR / year IBI: 625 EUR / year

4

3

188 m<sup>2</sup>

64 m2

This is a lovely character semi-detached house inside the exclusive community of La Heredia de Monte Mayor, a unique gated residential community in a beautiful and natural setting, surrounded by mountains and panoramic views over the Mediterranean Sea. It is a corner house that offers high privacy, built over three levels. When you enter the main door you have a massive eye-catching high ceiling which entices you to discover more of what this cozy home has to offer. The main floor has a good-sized living area with a fireplace and a lot of natural light with direct access to the covered terrace that faces the mountains and the sea. A separate dining area is connected to the ample-sized independent kitchen, from where a staircase leads down to the pool and garden area. 1 Guest toilet as well next to the entrance hall. The upper level features two good-sized en-suite bedrooms. The master bedroom is impressive with its private terrace and panoramic views. The lower level comprises 2 bedrooms, one with an en-suite bathroom. You have direct access to the outside area which is well maintained and features a plunge pool, fruit trees, and a grass area, ideal for outside living. All rooms are spacious, and the home is built to a high standard with good finishes and well-maintained. Another feature, there is underfloor heating throughout the house. There is a community pool and garage for 1 car and storage. Within a gated community with 24-hour security. This house is full of character, it can be a nice family residential or a holiday home for rentals as it already has the tourist licenses in place. Welcome to book your viewing!