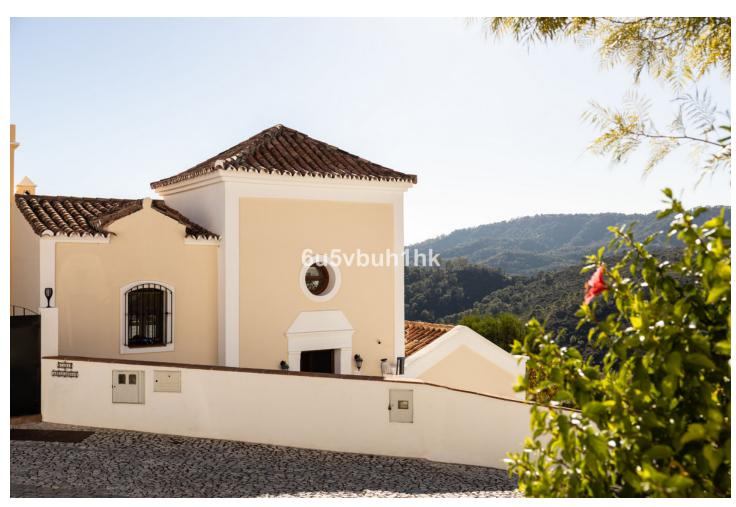

## Sales - House - Benahavís 790.000€

Benahavís House

Community: 4,092 EUR / year IBI: 625 EUR / year

4

3

188 m<sup>2</sup>

64 m2

This is a lovely character semi-detached house inside the exclusive community of La Heredia de Monte Mayor, a unique gated residential community in a beautiful and natural setting, surrounded by mountains and panoramic views over the Mediterranean Sea. It is a corner house that offers high privacy, built over three levels. When you enter the main door you have a massive eye-catching high ceiling which entices you to discover more of what this cozy home has to offer. The main floor has a good-sized living area with a fireplace and a lot of natural light with direct access to the covered terrace that faces the mountains and the sea. A separate dining area is connected to the ample-sized independent kitchen, from where a staircase leads down to the pool and garden area. 1 Guest toilet as well next to the entrance hall. The upper level features two good-sized en-suite bedrooms. The master bedroom is impressive with its private terrace and panoramic views. The lower level comprises 2 bedrooms, one with an en-suite bathroom. You have direct access to the outside area which is well maintained and features a plunge pool, fruit trees, and a grass area, ideal for outside living. All rooms are spacious, and the home is built to a high standard with good finishes and well-maintained. Another feature, there is underfloor heating throughout the house. There is a community pool and garage for 1 car and storage. Within a gated community with 24-hour security. This house is full of character, it can be a nice family residential or a holiday home for rentals as it already has the tourist licenses in place. Welcome to book your viewing!