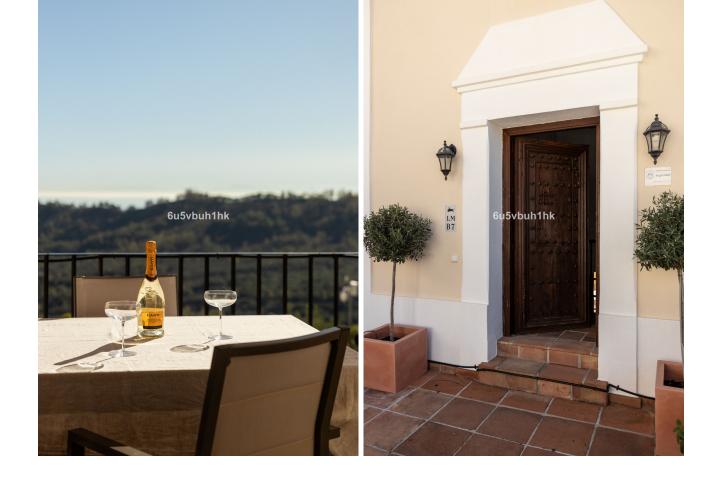

## Sales - House - Benahavís 790.000€

Benahavís House

Community: 4,092 EUR / year IBI: 625 EUR / year

4

3

188 m<sup>2</sup>

64 m2

This is a lovely character semi-detached house inside the exclusive community of La Heredia de Monte Mayor, a unique gated residential community in a beautiful and natural setting, surrounded by mountains and panoramic views over the Mediterranean Sea. It is a corner house that offers high privacy, built over three levels. When you enter the main door you have a massive eye-catching high ceiling which entices you to discover more of what this cozy home has to offer. The main floor has a good-sized living area with a fireplace and a lot of natural light with direct access to the covered terrace that faces the mountains and the sea. A separate dining area is connected to the ample-sized independent kitchen, from where a staircase leads down to the pool and garden area. 1 Guest toilet as well next to the entrance hall. The upper level features two good-sized en-suite bedrooms. The master bedroom is impressive with its private terrace and panoramic views. The lower level comprises 2 bedrooms, one with an en-suite bathroom. You have direct access to the outside area which is well maintained and features a plunge pool, fruit trees, and a grass area, ideal for outside living. All rooms are spacious, and the home is built to a high standard with good finishes and well-maintained. Another feature, there is underfloor heating throughout the house. There is a community pool and garage for 1 car and storage. Within a gated community with 24-hour security. This house is full of character, it can be a nice family residential or a holiday home for rentals as it already has the tourist licenses in place. Welcome to book your viewing!

Climate Control

Air Conditioning

Fireplace

Views
Sea
Mountain
Country
Panoramic
Garden

FLOOR 1