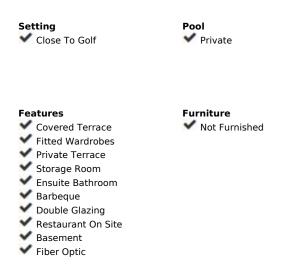

## Sales - House - Benahavís 790.000€

Benahavís House

Community: 4,092 EUR / year IBI: 625 EUR / year

4

3

188 m<sup>2</sup>

64 m2

This is a lovely character semi-detached house inside the exclusive community of La Heredia de Monte Mayor, a unique gated residential community in a beautiful and natural setting, surrounded by mountains and panoramic views over the Mediterranean Sea. It is a corner house that offers high privacy, built over three levels. When you enter the main door you have a massive eye-catching high ceiling which entices you to discover more of what this cozy home has to offer. The main floor has a good-sized living area with a fireplace and a lot of natural light with direct access to the covered terrace that faces the mountains and the sea. A separate dining area is connected to the ample-sized independent kitchen, from where a staircase leads down to the pool and garden area. 1 Guest toilet as well next to the entrance hall. The upper level features two good-sized en-suite bedrooms. The master bedroom is impressive with its private terrace and panoramic views. The lower level comprises 2 bedrooms, one with an en-suite bathroom. You have direct access to the outside area which is well maintained and features a plunge pool, fruit trees, and a grass area, ideal for outside living. All rooms are spacious, and the home is built to a high standard with good finishes and well-maintained. Another feature, there is underfloor heating throughout the house. There is a community pool and garage for 1 car and storage. Within a gated community with 24-hour security. This house is full of character, it can be a nice family residential or a holiday home for rentals as it already has the tourist licenses in place. Welcome to book your viewing!