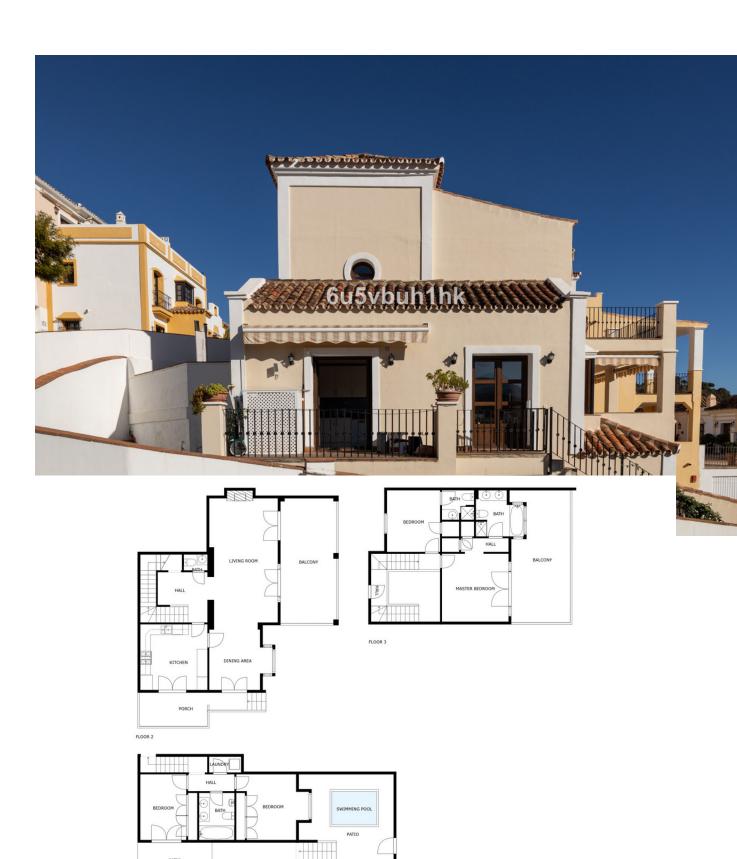

## Sales - House - Benahavís 790.000€

Benahavís House

Community: 4,092 EUR / year IBI: 625 EUR / year

4

3

188 m<sup>2</sup>

64 m2

This is a lovely character semi-detached house inside the exclusive community of La Heredia de Monte Mayor, a unique gated residential community in a beautiful and natural setting, surrounded by mountains and panoramic views over the Mediterranean Sea. It is a corner house that offers high privacy, built over three levels. When you enter the main door you have a massive eye-catching high ceiling which entices you to discover more of what this cozy home has to offer. The main floor has a good-sized living area with a fireplace and a lot of natural light with direct access to the covered terrace that faces the mountains and the sea. A separate dining area is connected to the ample-sized independent kitchen, from where a staircase leads down to the pool and garden area. 1 Guest toilet as well next to the entrance hall. The upper level features two good-sized en-suite bedrooms. The master bedroom is impressive with its private terrace and panoramic views. The lower level comprises 2 bedrooms, one with an en-suite bathroom. You have direct access to the outside area which is well maintained and features a plunge pool, fruit trees, and a grass area, ideal for outside living. All rooms are spacious, and the home is built to a high standard with good finishes and well-maintained. Another feature, there is underfloor heating throughout the house. There is a community pool and garage for 1 car and storage. Within a gated community with 24-hour security. This house is full of character, it can be a nice family residential or a holiday home for rentals as it already has the tourist licenses in place. Welcome to book your viewing!