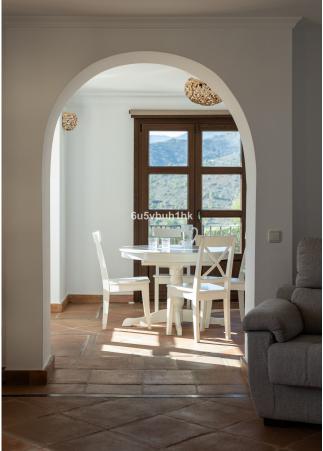

## Sales - House - Benahavís 790.000€

Benahavís House

Community: 4,092 EUR / year IBI: 625 EUR / year

4

3

188 m<sup>2</sup>

64 m2

This is a lovely character semi-detached house inside the exclusive community of La Heredia de Monte Mayor, a unique gated residential community in a beautiful and natural setting, surrounded by mountains and panoramic views over the Mediterranean Sea. It is a corner house that offers high privacy, built over three levels. When you enter the main door you have a massive eye-catching high ceiling which entices you to discover more of what this cozy home has to offer. The main floor has a good-sized living area with a fireplace and a lot of natural light with direct access to the covered terrace that faces the mountains and the sea. A separate dining area is connected to the ample-sized independent kitchen, from where a staircase leads down to the pool and garden area. 1 Guest toilet as well next to the entrance hall. The upper level features two good-sized en-suite bedrooms. The master bedroom is impressive with its private terrace and panoramic views. The lower level comprises 2 bedrooms, one with an en-suite bathroom. You have direct access to the outside area which is well maintained and features a plunge pool, fruit trees, and a grass area, ideal for outside living. All rooms are spacious, and the home is built to a high standard with good finishes and well-maintained. Another feature, there is underfloor heating throughout the house. There is a community pool and garage for 1 car and storage. Within a gated community with 24-hour security. This house is full of character, it can be a nice family residential or a holiday home for rentals as it already has the tourist licenses in place. Welcome to book your viewing!