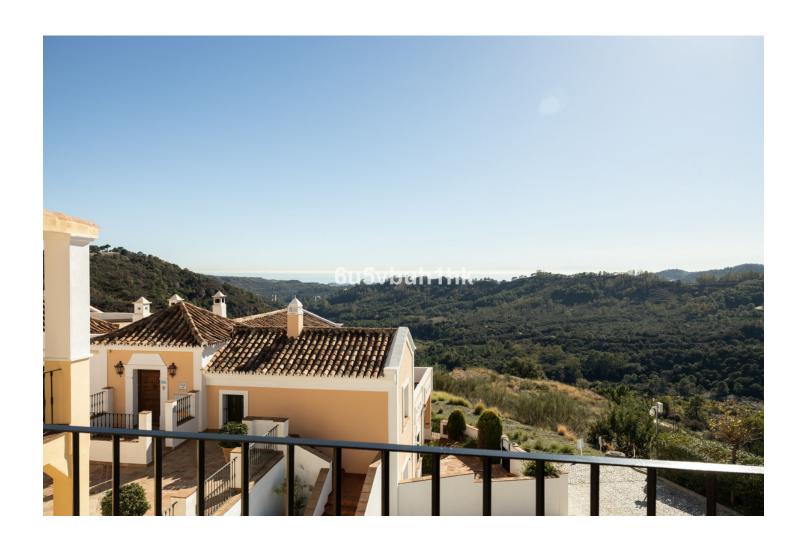

## Sales - House - Benahavís 790.000€

Benahavís House

Community: 4,092 EUR / year IBI: 625 EUR / year

4

3

188 m<sup>2</sup>

64 m2

This is a lovely character semi-detached house inside the exclusive community of La Heredia de Monte Mayor, a unique gated residential community in a beautiful and natural setting, surrounded by mountains and panoramic views over the Mediterranean Sea. It is a corner house that offers high privacy, built over three levels. When you enter the main door you have a massive eye-catching high ceiling which entices you to discover more of what this cozy home has to offer. The main floor has a good-sized living area with a fireplace and a lot of natural light with direct access to the covered terrace that faces the mountains and the sea. A separate dining area is connected to the ample-sized independent kitchen, from where a staircase leads down to the pool and garden area. 1 Guest toilet as well next to the entrance hall. The upper level features two good-sized en-suite bedrooms. The master bedroom is impressive with its private terrace and panoramic views. The lower level comprises 2 bedrooms, one with an en-suite bathroom. You have direct access to the outside area which is well maintained and features a plunge pool, fruit trees, and a grass area, ideal for outside living. All rooms are spacious, and the home is built to a high standard with good finishes and well-maintained. Another feature, there is underfloor heating throughout the house. There is a community pool and garage for 1 car and storage. Within a gated community with 24-hour security. This house is full of character, it can be a nice family residential or a holiday home for rentals as it already has the tourist licenses in place. Welcome to book your viewing!

Climate Control

Air Conditioning

Fireplace

Views
Sea
Mountain
Country
Panoramic
Garden

FLOOR 1