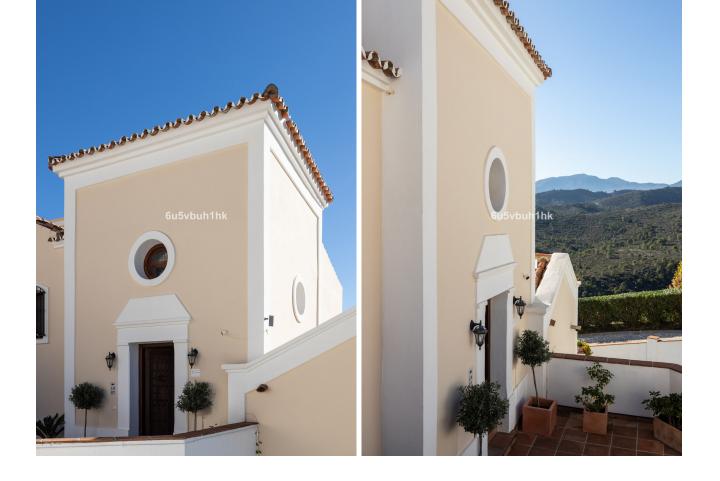

## Sales - House - Benahavís 790.000€

Benahavís House

Community: 4,092 EUR / year IBI: 625 EUR / year

4

3

188 m<sup>2</sup>

64 m2

This is a lovely character semi-detached house inside the exclusive community of La Heredia de Monte Mayor, a unique gated residential community in a beautiful and natural setting, surrounded by mountains and panoramic views over the Mediterranean Sea. It is a corner house that offers high privacy, built over three levels. When you enter the main door you have a massive eye-catching high ceiling which entices you to discover more of what this cozy home has to offer. The main floor has a good-sized living area with a fireplace and a lot of natural light with direct access to the covered terrace that faces the mountains and the sea. A separate dining area is connected to the ample-sized independent kitchen, from where a staircase leads down to the pool and garden area. 1 Guest toilet as well next to the entrance hall. The upper level features two good-sized en-suite bedrooms. The master bedroom is impressive with its private terrace and panoramic views. The lower level comprises 2 bedrooms, one with an en-suite bathroom. You have direct access to the outside area which is well maintained and features a plunge pool, fruit trees, and a grass area, ideal for outside living. All rooms are spacious, and the home is built to a high standard with good finishes and well-maintained. Another feature, there is underfloor heating throughout the house. There is a community pool and garage for 1 car and storage. Within a gated community with 24-hour security. This house is full of character, it can be a nice family residential or a holiday home for rentals as it already has the tourist licenses in place. Welcome to book your viewing!