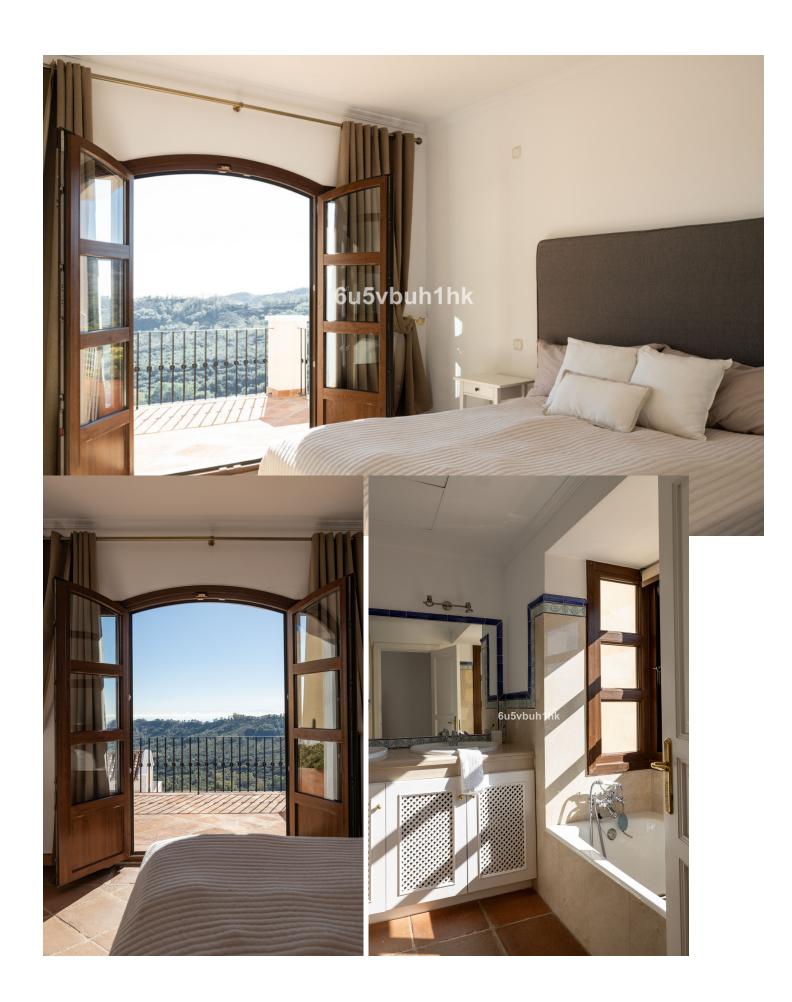

## Sales - House - Benahavís 790.000€

Benahavís House

Community: 4,092 EUR / year IBI: 625 EUR / year

4

3

188 m<sup>2</sup>

64 m2

This is a lovely character semi-detached house inside the exclusive community of La Heredia de Monte Mayor, a unique gated residential community in a beautiful and natural setting, surrounded by mountains and panoramic views over the Mediterranean Sea. It is a corner house that offers high privacy, built over three levels. When you enter the main door you have a massive eye-catching high ceiling which entices you to discover more of what this cozy home has to offer. The main floor has a good-sized living area with a fireplace and a lot of natural light with direct access to the covered terrace that faces the mountains and the sea. A separate dining area is connected to the ample-sized independent kitchen, from where a staircase leads down to the pool and garden area. 1 Guest toilet as well next to the entrance hall. The upper level features two good-sized en-suite bedrooms. The master bedroom is impressive with its private terrace and panoramic views. The lower level comprises 2 bedrooms, one with an en-suite bathroom. You have direct access to the outside area which is well maintained and features a plunge pool, fruit trees, and a grass area, ideal for outside living. All rooms are spacious, and the home is built to a high standard with good finishes and well-maintained. Another feature, there is underfloor heating throughout the house. There is a community pool and garage for 1 car and storage. Within a gated community with 24-hour security. This house is full of character, it can be a nice family residential or a holiday home for rentals as it already has the tourist licenses in place. Welcome to book your viewing!