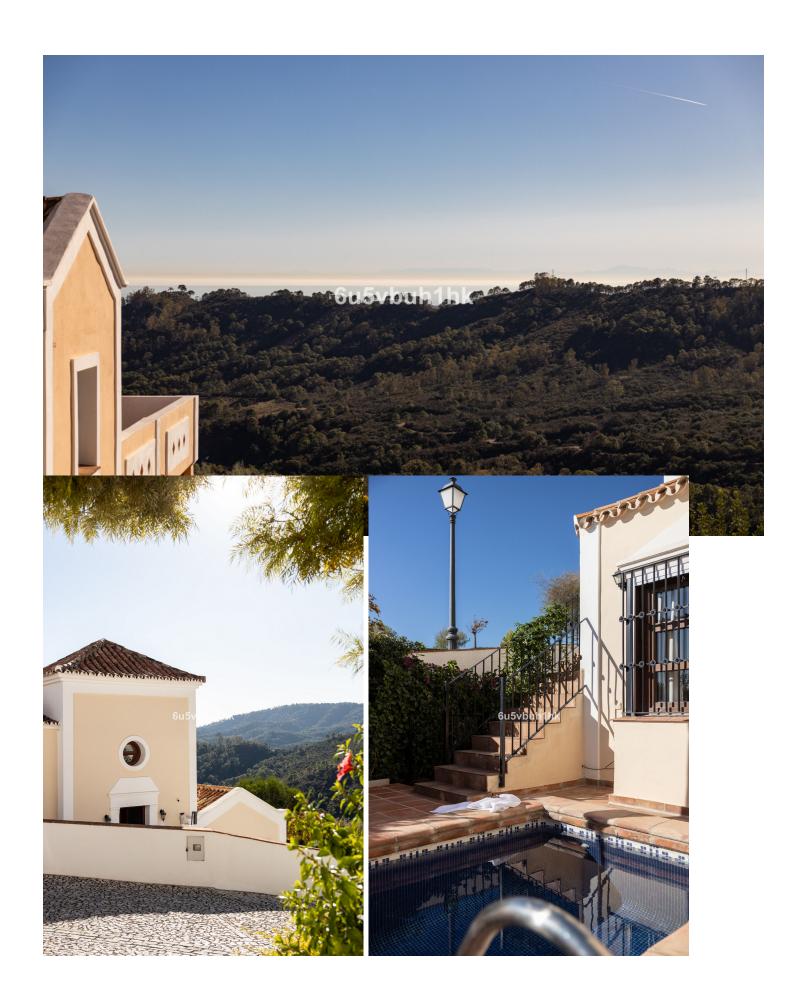

## Sales - House - Benahavís 790.000€

Benahavís House

Community: 4,092 EUR / year IBI: 625 EUR / year

4

3

188 m<sup>2</sup>

64 m2

This is a lovely character semi-detached house inside the exclusive community of La Heredia de Monte Mayor, a unique gated residential community in a beautiful and natural setting, surrounded by mountains and panoramic views over the Mediterranean Sea. It is a corner house that offers high privacy, built over three levels. When you enter the main door you have a massive eye-catching high ceiling which entices you to discover more of what this cozy home has to offer. The main floor has a good-sized living area with a fireplace and a lot of natural light with direct access to the covered terrace that faces the mountains and the sea. A separate dining area is connected to the ample-sized independent kitchen, from where a staircase leads down to the pool and garden area. 1 Guest toilet as well next to the entrance hall. The upper level features two good-sized en-suite bedrooms. The master bedroom is impressive with its private terrace and panoramic views. The lower level comprises 2 bedrooms, one with an en-suite bathroom. You have direct access to the outside area which is well maintained and features a plunge pool, fruit trees, and a grass area, ideal for outside living. All rooms are spacious, and the home is built to a high standard with good finishes and well-maintained. Another feature, there is underfloor heating throughout the house. There is a community pool and garage for 1 car and storage. Within a gated community with 24-hour security. This house is full of character, it can be a nice family residential or a holiday home for rentals as it already has the tourist licenses in place. Welcome to book your viewing!

Climate Control

Air Conditioning

Fireplace

Views
Sea
Mountain
Country
Panoramic
Garden

FLOOR 1