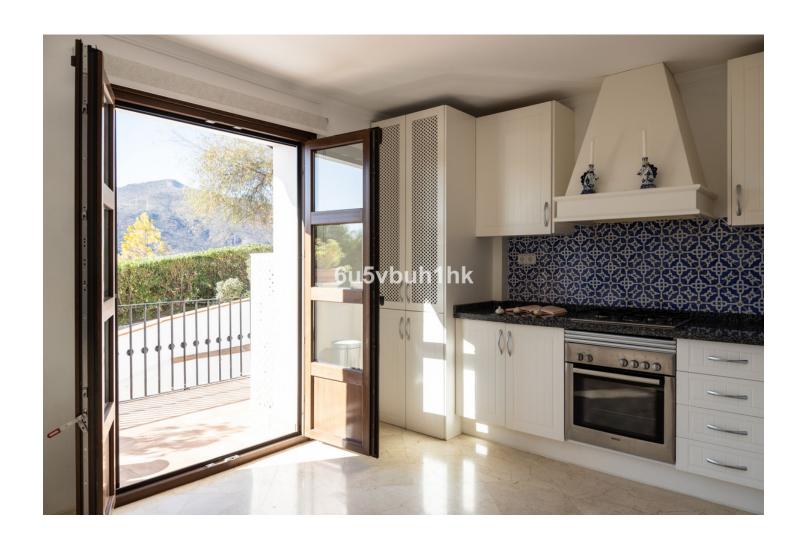

## Sales - House - Benahavís 790.000€

Benahavís House

Community: 4,092 EUR / year IBI: 625 EUR / year

4

3

188 m<sup>2</sup>

64 m2

This is a lovely character semi-detached house inside the exclusive community of La Heredia de Monte Mayor, a unique gated residential community in a beautiful and natural setting, surrounded by mountains and panoramic views over the Mediterranean Sea. It is a corner house that offers high privacy, built over three levels. When you enter the main door you have a massive eye-catching high ceiling which entices you to discover more of what this cozy home has to offer. The main floor has a good-sized living area with a fireplace and a lot of natural light with direct access to the covered terrace that faces the mountains and the sea. A separate dining area is connected to the ample-sized independent kitchen, from where a staircase leads down to the pool and garden area. 1 Guest toilet as well next to the entrance hall. The upper level features two good-sized en-suite bedrooms. The master bedroom is impressive with its private terrace and panoramic views. The lower level comprises 2 bedrooms, one with an en-suite bathroom. You have direct access to the outside area which is well maintained and features a plunge pool, fruit trees, and a grass area, ideal for outside living. All rooms are spacious, and the home is built to a high standard with good finishes and well-maintained. Another feature, there is underfloor heating throughout the house. There is a community pool and garage for 1 car and storage. Within a gated community with 24-hour security. This house is full of character, it can be a nice family residential or a holiday home for rentals as it already has the tourist licenses in place. Welcome to book your viewing!