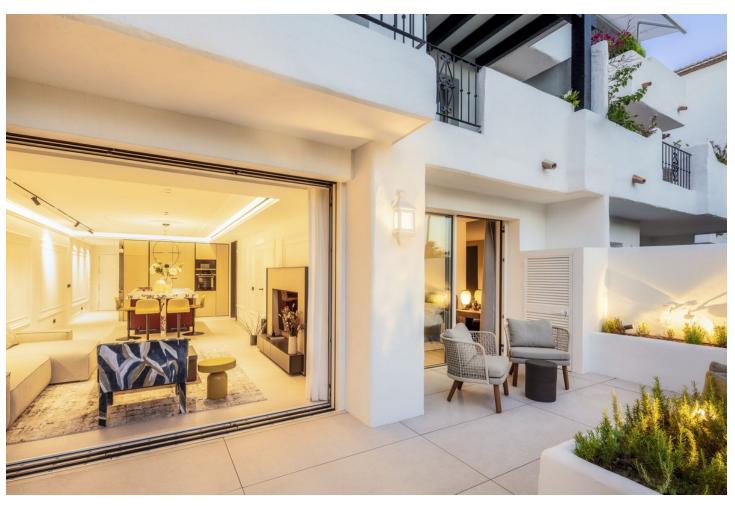

## Sales - Apartment - The Golden Mile 3.700.000€

The Golden Mile Apartment

3

3

118 m2

Astonishing Ground-Floor Apartment in Puente Romano in the Golden Mile of Marbella. Stunning recently-refurbished ground floor apartment with a prime location within the Puente Romano Resort on Marbella's Golden Mile. Situated in the Datura Complex, this apartment serves as the embodiment of luxury resort-style living. Attention to detail is what the designers focused on when creating the living spaces. The materials and finishes are of the highest quality, using big format tiles from the likes of Porcelanosa and Ascale for the living areas. Floor to ceiling aluminium windows from brand Cortizo allow for direct terrace access and flood the property with natural light. The living and kitchen spaces are open plan, allowing a seamless flow between spaces. The bespoke kitchen comes fully equipped with brand new Siemens appliances and boasts a stunning marble island worktop. The living room impresses with its meticulous selection of furniture and fittings, providing a soft and neutral colour pallet that exudes comfort and sophistication. All 3 bedrooms boast 1st quality wooden floors, as well as independent air conditioning and underfloor heating in bathrooms. The wardrobe and claddings are also constructed of a bespoke top quality wooden carpentry. Each of the guests' bedrooms has a unique approach to interior design, while also maximising comfort. All bathrooms are equipped with 1st quality taps and towel heaters. The master bedroom is the centrepiece, exuding luxury with a stunning design and finishings. The living area and master bedroom have direct access to the terrace that caters to an outdoor dining and lounge area. The terrace enjoys views to the resort, as well as plenty of sunshine throughout the day. This property offers convenient access to the Golden Mile, its amenities and the beach, allowing residents to fully immerse themselves in what Marbella has to offer.