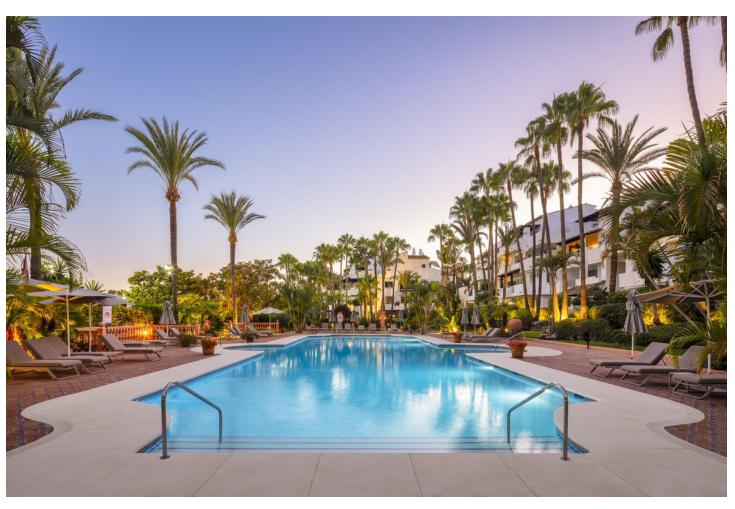

## Sales - Apartment - The Golden Mile 3.700.000€

The Golden Mile Apartment

3

3

118 m2

Astonishing Ground-Floor Apartment in Puente Romano in the Golden Mile of Marbella. Stunning recently-refurbished ground floor apartment with a prime location within the Puente Romano Resort on Marbella's Golden Mile. Situated in the Datura Complex, this apartment serves as the embodiment of luxury resort-style living. Attention to detail is what the designers focused on when creating the living spaces. The materials and finishes are of the highest quality, using big format tiles from the likes of Porcelanosa and Ascale for the living areas. Floor to ceiling aluminium windows from brand Cortizo allow for direct terrace access and flood the property with natural light. The living and kitchen spaces are open plan, allowing a seamless flow between spaces. The bespoke kitchen comes fully equipped with brand new Siemens appliances and boasts a stunning marble island worktop. The living room impresses with its meticulous selection of furniture and fittings, providing a soft and neutral colour pallet that exudes comfort and sophistication. All 3 bedrooms boast 1st quality wooden floors, as well as independent air conditioning and underfloor heating in bathrooms. The wardrobe and claddings are also constructed of a bespoke top quality wooden carpentry. Each of the guests' bedrooms has a unique approach to interior design, while also maximising comfort. All bathrooms are equipped with 1st quality taps and towel heaters. The master bedroom is the centrepiece, exuding luxury with a stunning design and finishings. The living area and master bedroom have direct access to the terrace that caters to an outdoor dining and lounge area. The terrace enjoys views to the resort, as well as plenty of sunshine throughout the day. This property offers convenient access to the Golden Mile, its amenities and the beach, allowing residents to fully immerse themselves in what Marbella has to offer.