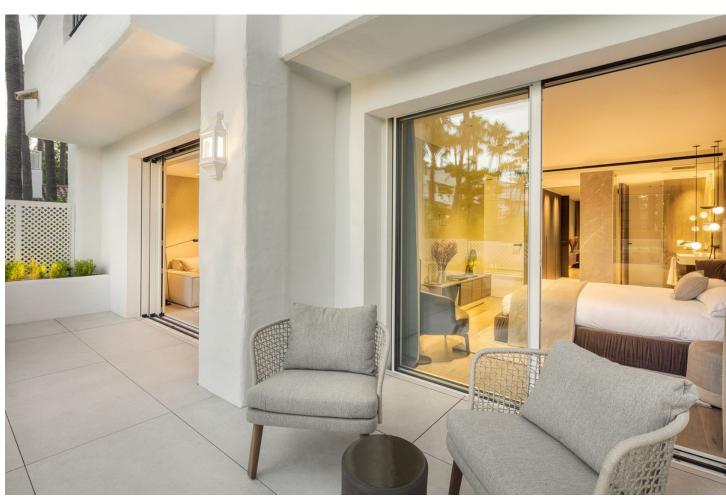

## Sales - Apartment - The Golden Mile 3.700.000€

The Golden Mile Apartment

3

3

118 m2

Astonishing Ground-Floor Apartment in Puente Romano in the Golden Mile of Marbella. Stunning recently-refurbished ground floor apartment with a prime location within the Puente Romano Resort on Marbella's Golden Mile. Situated in the Datura Complex, this apartment serves as the embodiment of luxury resort-style living. Attention to detail is what the designers focused on when creating the living spaces. The materials and finishes are of the highest quality, using big format tiles from the likes of Porcelanosa and Ascale for the living areas. Floor to ceiling aluminium windows from brand Cortizo allow for direct terrace access and flood the property with natural light. The living and kitchen spaces are open plan, allowing a seamless flow between spaces. The bespoke kitchen comes fully equipped with brand new Siemens appliances and boasts a stunning marble island worktop. The living room impresses with its meticulous selection of furniture and fittings, providing a soft and neutral colour pallet that exudes comfort and sophistication. All 3 bedrooms boast 1st quality wooden floors, as well as independent air conditioning and underfloor heating in bathrooms. The wardrobe and claddings are also constructed of a bespoke top quality wooden carpentry. Each of the guests' bedrooms has a unique approach to interior design, while also maximising comfort. All bathrooms are equipped with 1st quality taps and towel heaters. The master bedroom is the centrepiece, exuding luxury with a stunning design and finishings. The living area and master bedroom have direct access to the terrace that caters to an outdoor dining and lounge area. The terrace enjoys views to the resort, as well as plenty of sunshine throughout the day. This property offers convenient access to the Golden Mile, its amenities and the beach, allowing residents to fully immerse themselves in what Marbella has to offer.