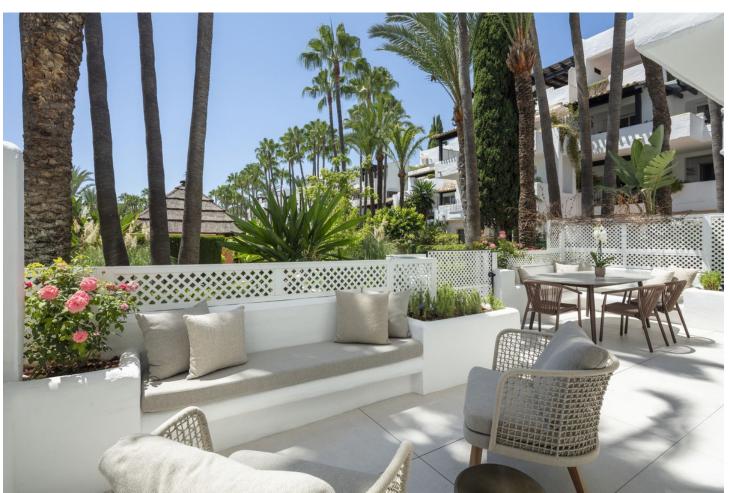

## Sales - Apartment - The Golden Mile 3.700.000€

The Golden Mile Apartment

3

3

118 m2

Astonishing Ground-Floor Apartment in Puente Romano in the Golden Mile of Marbella. Stunning recently-refurbished ground floor apartment with a prime location within the Puente Romano Resort on Marbella's Golden Mile. Situated in the Datura Complex, this apartment serves as the embodiment of luxury resort-style living. Attention to detail is what the designers focused on when creating the living spaces. The materials and finishes are of the highest quality, using big format tiles from the likes of Porcelanosa and Ascale for the living areas. Floor to ceiling aluminium windows from brand Cortizo allow for direct terrace access and flood the property with natural light. The living and kitchen spaces are open plan, allowing a seamless flow between spaces. The bespoke kitchen comes fully equipped with brand new Siemens appliances and boasts a stunning marble island worktop. The living room impresses with its meticulous selection of furniture and fittings, providing a soft and neutral colour pallet that exudes comfort and sophistication. All 3 bedrooms boast 1st quality wooden floors, as well as independent air conditioning and underfloor heating in bathrooms. The wardrobe and claddings are also constructed of a bespoke top quality wooden carpentry. Each of the guests' bedrooms has a unique approach to interior design, while also maximising comfort. All bathrooms are equipped with 1st quality taps and towel heaters. The master bedroom is the centrepiece, exuding luxury with a stunning design and finishings. The living area and master bedroom have direct access to the terrace that caters to an outdoor dining and lounge area. The terrace enjoys views to the resort, as well as plenty of sunshine throughout the day. This property offers convenient access to the Golden Mile, its amenities and the beach, allowing residents to fully immerse themselves in what Marbella has to offer.