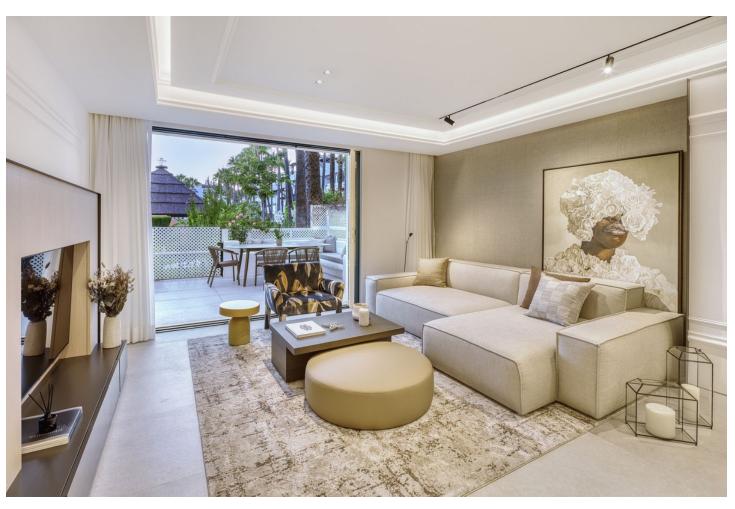

## Sales - Apartment - The Golden Mile 3.700.000€

The Golden Mile Apartment

3

3

118 m2

Astonishing Ground-Floor Apartment in Puente Romano in the Golden Mile of Marbella. Stunning recently-refurbished ground floor apartment with a prime location within the Puente Romano Resort on Marbella's Golden Mile. Situated in the Datura Complex, this apartment serves as the embodiment of luxury resort-style living. Attention to detail is what the designers focused on when creating the living spaces. The materials and finishes are of the highest quality, using big format tiles from the likes of Porcelanosa and Ascale for the living areas. Floor to ceiling aluminium windows from brand Cortizo allow for direct terrace access and flood the property with natural light. The living and kitchen spaces are open plan, allowing a seamless flow between spaces. The bespoke kitchen comes fully equipped with brand new Siemens appliances and boasts a stunning marble island worktop. The living room impresses with its meticulous selection of furniture and fittings, providing a soft and neutral colour pallet that exudes comfort and sophistication. All 3 bedrooms boast 1st quality wooden floors, as well as independent air conditioning and underfloor heating in bathrooms. The wardrobe and claddings are also constructed of a bespoke top quality wooden carpentry. Each of the guests' bedrooms has a unique approach to interior design, while also maximising comfort. All bathrooms are equipped with 1st quality taps and towel heaters. The master bedroom is the centrepiece, exuding luxury with a stunning design and finishings. The living area and master bedroom have direct access to the terrace that caters to an outdoor dining and lounge area. The terrace enjoys views to the resort, as well as plenty of sunshine throughout the day. This property offers convenient access to the Golden Mile, its amenities and the beach, allowing residents to fully immerse themselves in what Marbella has to offer.