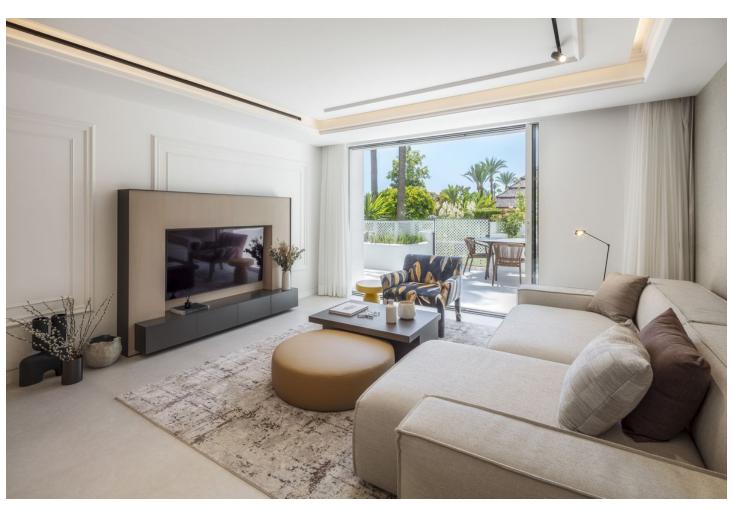

## Sales - Apartment - The Golden Mile 3.700.000€

The Golden Mile Apartment

3

3

118 m2

Astonishing Ground-Floor Apartment in Puente Romano in the Golden Mile of Marbella. Stunning recently-refurbished ground floor apartment with a prime location within the Puente Romano Resort on Marbella's Golden Mile. Situated in the Datura Complex, this apartment serves as the embodiment of luxury resort-style living. Attention to detail is what the designers focused on when creating the living spaces. The materials and finishes are of the highest quality, using big format tiles from the likes of Porcelanosa and Ascale for the living areas. Floor to ceiling aluminium windows from brand Cortizo allow for direct terrace access and flood the property with natural light. The living and kitchen spaces are open plan, allowing a seamless flow between spaces. The bespoke kitchen comes fully equipped with brand new Siemens appliances and boasts a stunning marble island worktop. The living room impresses with its meticulous selection of furniture and fittings, providing a soft and neutral colour pallet that exudes comfort and sophistication. All 3 bedrooms boast 1st quality wooden floors, as well as independent air conditioning and underfloor heating in bathrooms. The wardrobe and claddings are also constructed of a bespoke top quality wooden carpentry. Each of the guests' bedrooms has a unique approach to interior design, while also maximising comfort. All bathrooms are equipped with 1st quality taps and towel heaters. The master bedroom is the centrepiece, exuding luxury with a stunning design and finishings. The living area and master bedroom have direct access to the terrace that caters to an outdoor dining and lounge area. The terrace enjoys views to the resort, as well as plenty of sunshine throughout the day. This property offers convenient access to the Golden Mile, its amenities and the beach, allowing residents to fully immerse themselves in what Marbella has to offer.