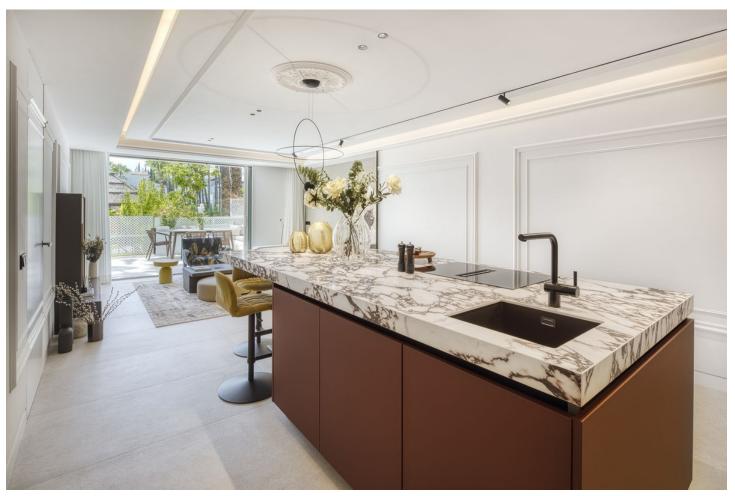

## Sales - Apartment - The Golden Mile 3.700.000€

The Golden Mile Apartment

3

3

118 m2

Astonishing Ground-Floor Apartment in Puente Romano in the Golden Mile of Marbella. Stunning recently-refurbished ground floor apartment with a prime location within the Puente Romano Resort on Marbella's Golden Mile. Situated in the Datura Complex, this apartment serves as the embodiment of luxury resort-style living. Attention to detail is what the designers focused on when creating the living spaces. The materials and finishes are of the highest quality, using big format tiles from the likes of Porcelanosa and Ascale for the living areas. Floor to ceiling aluminium windows from brand Cortizo allow for direct terrace access and flood the property with natural light. The living and kitchen spaces are open plan, allowing a seamless flow between spaces. The bespoke kitchen comes fully equipped with brand new Siemens appliances and boasts a stunning marble island worktop. The living room impresses with its meticulous selection of furniture and fittings, providing a soft and neutral colour pallet that exudes comfort and sophistication. All 3 bedrooms boast 1st quality wooden floors, as well as independent air conditioning and underfloor heating in bathrooms. The wardrobe and claddings are also constructed of a bespoke top quality wooden carpentry. Each of the guests' bedrooms has a unique approach to interior design, while also maximising comfort. All bathrooms are equipped with 1st quality taps and towel heaters. The master bedroom is the centrepiece, exuding luxury with a stunning design and finishings. The living area and master bedroom have direct access to the terrace that caters to an outdoor dining and lounge area. The terrace enjoys views to the resort, as well as plenty of sunshine throughout the day. This property offers convenient access to the Golden Mile, its amenities and the beach, allowing residents to fully immerse themselves in what Marbella has to offer.