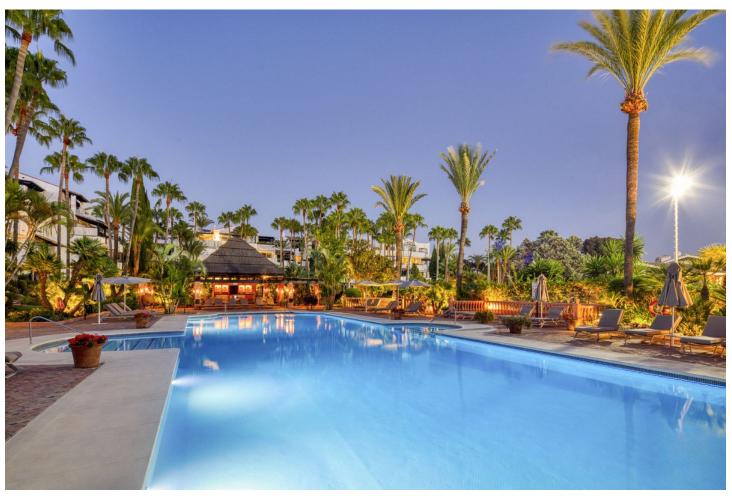

## Sales - Apartment - The Golden Mile 3.700.000€

The Golden Mile Apartment

3

3

118 m2

Astonishing Ground-Floor Apartment in Puente Romano in the Golden Mile of Marbella. Stunning recently-refurbished ground floor apartment with a prime location within the Puente Romano Resort on Marbella's Golden Mile. Situated in the Datura Complex, this apartment serves as the embodiment of luxury resort-style living. Attention to detail is what the designers focused on when creating the living spaces. The materials and finishes are of the highest quality, using big format tiles from the likes of Porcelanosa and Ascale for the living areas. Floor to ceiling aluminium windows from brand Cortizo allow for direct terrace access and flood the property with natural light. The living and kitchen spaces are open plan, allowing a seamless flow between spaces. The bespoke kitchen comes fully equipped with brand new Siemens appliances and boasts a stunning marble island worktop. The living room impresses with its meticulous selection of furniture and fittings, providing a soft and neutral colour pallet that exudes comfort and sophistication. All 3 bedrooms boast 1st quality wooden floors, as well as independent air conditioning and underfloor heating in bathrooms. The wardrobe and claddings are also constructed of a bespoke top quality wooden carpentry. Each of the guests' bedrooms has a unique approach to interior design, while also maximising comfort. All bathrooms are equipped with 1st quality taps and towel heaters. The master bedroom is the centrepiece, exuding luxury with a stunning design and finishings. The living area and master bedroom have direct access to the terrace that caters to an outdoor dining and lounge area. The terrace enjoys views to the resort, as well as plenty of sunshine throughout the day. This property offers convenient access to the Golden Mile, its amenities and the beach, allowing residents to fully immerse themselves in what Marbella has to offer.