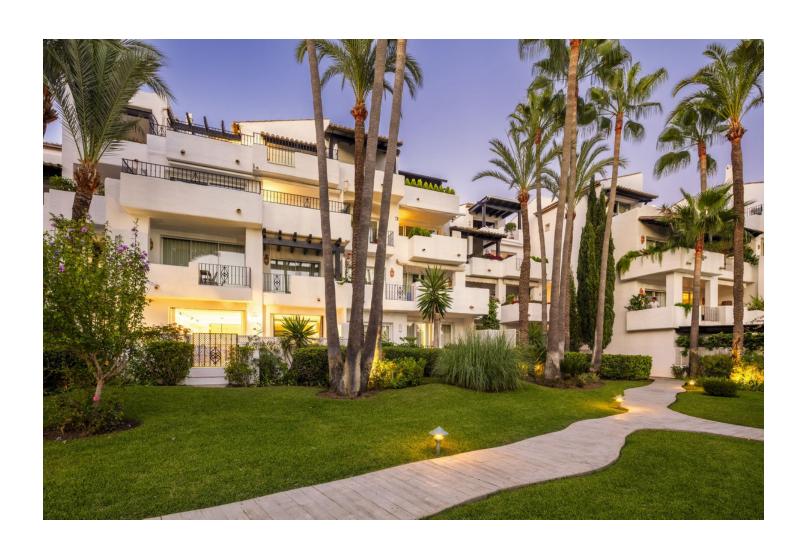

## Sales - Apartment - The Golden Mile 3.700.000€

The Golden Mile Apartment

3

3

118 m2

Astonishing Ground-Floor Apartment in Puente Romano in the Golden Mile of Marbella. Stunning recently-refurbished ground floor apartment with a prime location within the Puente Romano Resort on Marbella's Golden Mile. Situated in the Datura Complex, this apartment serves as the embodiment of luxury resort-style living. Attention to detail is what the designers focused on when creating the living spaces. The materials and finishes are of the highest quality, using big format tiles from the likes of Porcelanosa and Ascale for the living areas. Floor to ceiling aluminium windows from brand Cortizo allow for direct terrace access and flood the property with natural light. The living and kitchen spaces are open plan, allowing a seamless flow between spaces. The bespoke kitchen comes fully equipped with brand new Siemens appliances and boasts a stunning marble island worktop. The living room impresses with its meticulous selection of furniture and fittings, providing a soft and neutral colour pallet that exudes comfort and sophistication. All 3 bedrooms boast 1st quality wooden floors, as well as independent air conditioning and underfloor heating in bathrooms. The wardrobe and claddings are also constructed of a bespoke top quality wooden carpentry. Each of the guests' bedrooms has a unique approach to interior design, while also maximising comfort. All bathrooms are equipped with 1st quality taps and towel heaters. The master bedroom is the centrepiece, exuding luxury with a stunning design and finishings. The living area and master bedroom have direct access to the terrace that caters to an outdoor dining and lounge area. The terrace enjoys views to the resort, as well as plenty of sunshine throughout the day. This property offers convenient access to the Golden Mile, its amenities and the beach, allowing residents to fully immerse themselves in what Marbella has to offer.