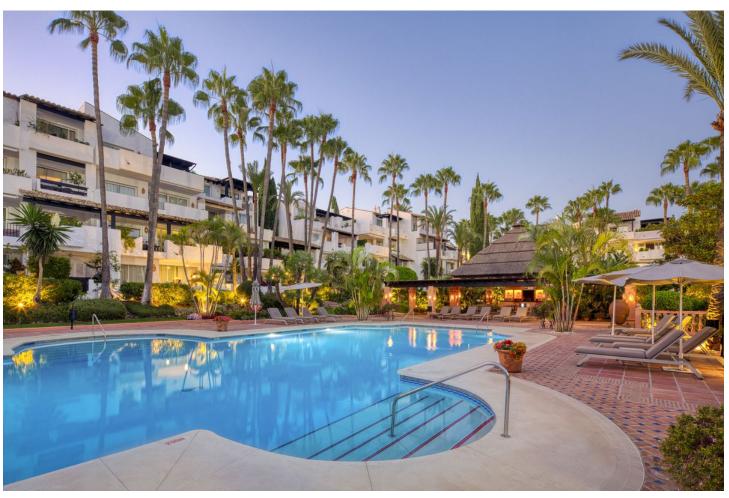

## Sales - Apartment - The Golden Mile 3.700.000€

The Golden Mile Apartment

3

3

118 m2

Astonishing Ground-Floor Apartment in Puente Romano in the Golden Mile of Marbella. Stunning recently-refurbished ground floor apartment with a prime location within the Puente Romano Resort on Marbella's Golden Mile. Situated in the Datura Complex, this apartment serves as the embodiment of luxury resort-style living. Attention to detail is what the designers focused on when creating the living spaces. The materials and finishes are of the highest quality, using big format tiles from the likes of Porcelanosa and Ascale for the living areas. Floor to ceiling aluminium windows from brand Cortizo allow for direct terrace access and flood the property with natural light. The living and kitchen spaces are open plan, allowing a seamless flow between spaces. The bespoke kitchen comes fully equipped with brand new Siemens appliances and boasts a stunning marble island worktop. The living room impresses with its meticulous selection of furniture and fittings, providing a soft and neutral colour pallet that exudes comfort and sophistication. All 3 bedrooms boast 1st quality wooden floors, as well as independent air conditioning and underfloor heating in bathrooms. The wardrobe and claddings are also constructed of a bespoke top quality wooden carpentry. Each of the guests' bedrooms has a unique approach to interior design, while also maximising comfort. All bathrooms are equipped with 1st quality taps and towel heaters. The master bedroom is the centrepiece, exuding luxury with a stunning design and finishings. The living area and master bedroom have direct access to the terrace that caters to an outdoor dining and lounge area. The terrace enjoys views to the resort, as well as plenty of sunshine throughout the day. This property offers convenient access to the Golden Mile, its amenities and the beach, allowing residents to fully immerse themselves in what Marbella has to offer.