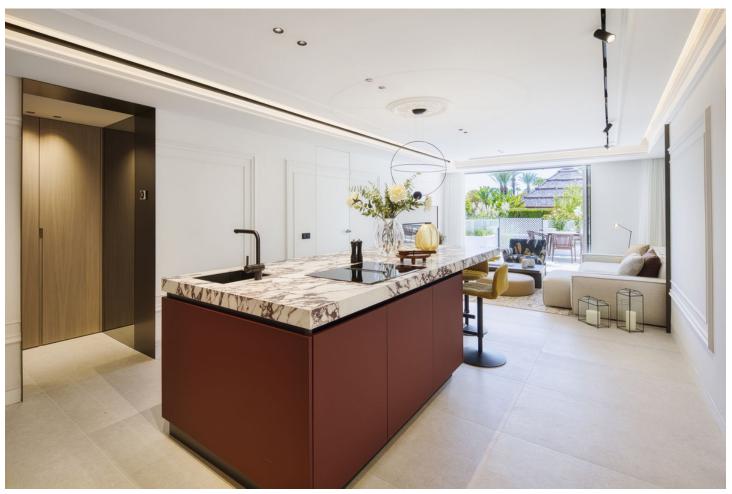

## Sales - Apartment - The Golden Mile 3.700.000€

The Golden Mile Apartment

3

3

118 m2

Astonishing Ground-Floor Apartment in Puente Romano in the Golden Mile of Marbella. Stunning recently-refurbished ground floor apartment with a prime location within the Puente Romano Resort on Marbella's Golden Mile. Situated in the Datura Complex, this apartment serves as the embodiment of luxury resort-style living. Attention to detail is what the designers focused on when creating the living spaces. The materials and finishes are of the highest quality, using big format tiles from the likes of Porcelanosa and Ascale for the living areas. Floor to ceiling aluminium windows from brand Cortizo allow for direct terrace access and flood the property with natural light. The living and kitchen spaces are open plan, allowing a seamless flow between spaces. The bespoke kitchen comes fully equipped with brand new Siemens appliances and boasts a stunning marble island worktop. The living room impresses with its meticulous selection of furniture and fittings, providing a soft and neutral colour pallet that exudes comfort and sophistication. All 3 bedrooms boast 1st quality wooden floors, as well as independent air conditioning and underfloor heating in bathrooms. The wardrobe and claddings are also constructed of a bespoke top quality wooden carpentry. Each of the guests' bedrooms has a unique approach to interior design, while also maximising comfort. All bathrooms are equipped with 1st quality taps and towel heaters. The master bedroom is the centrepiece, exuding luxury with a stunning design and finishings. The living area and master bedroom have direct access to the terrace that caters to an outdoor dining and lounge area. The terrace enjoys views to the resort, as well as plenty of sunshine throughout the day. This property offers convenient access to the Golden Mile, its amenities and the beach, allowing residents to fully immerse themselves in what Marbella has to offer.