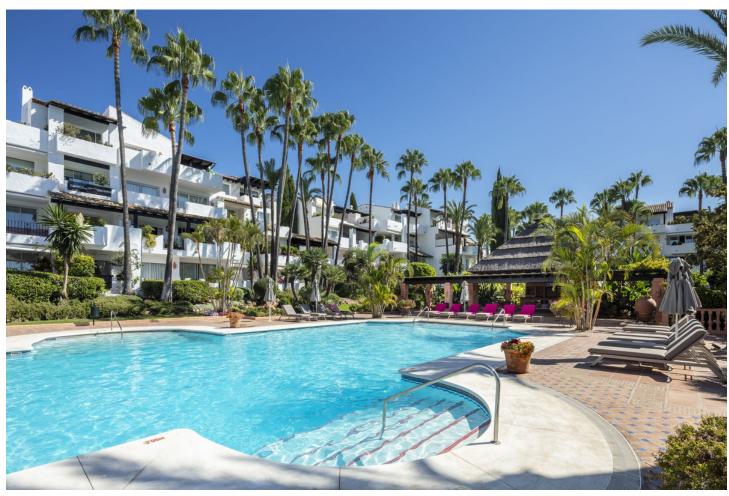

## Sales - Apartment - The Golden Mile 3.700.000€

The Golden Mile Apartment

3

3

118 m2

Astonishing Ground-Floor Apartment in Puente Romano in the Golden Mile of Marbella. Stunning recently-refurbished ground floor apartment with a prime location within the Puente Romano Resort on Marbella's Golden Mile. Situated in the Datura Complex, this apartment serves as the embodiment of luxury resort-style living. Attention to detail is what the designers focused on when creating the living spaces. The materials and finishes are of the highest quality, using big format tiles from the likes of Porcelanosa and Ascale for the living areas. Floor to ceiling aluminium windows from brand Cortizo allow for direct terrace access and flood the property with natural light. The living and kitchen spaces are open plan, allowing a seamless flow between spaces. The bespoke kitchen comes fully equipped with brand new Siemens appliances and boasts a stunning marble island worktop. The living room impresses with its meticulous selection of furniture and fittings, providing a soft and neutral colour pallet that exudes comfort and sophistication. All 3 bedrooms boast 1st quality wooden floors, as well as independent air conditioning and underfloor heating in bathrooms. The wardrobe and claddings are also constructed of a bespoke top quality wooden carpentry. Each of the guests' bedrooms has a unique approach to interior design, while also maximising comfort. All bathrooms are equipped with 1st quality taps and towel heaters. The master bedroom is the centrepiece, exuding luxury with a stunning design and finishings. The living area and master bedroom have direct access to the terrace that caters to an outdoor dining and lounge area. The terrace enjoys views to the resort, as well as plenty of sunshine throughout the day. This property offers convenient access to the Golden Mile, its amenities and the beach, allowing residents to fully immerse themselves in what Marbella has to offer.