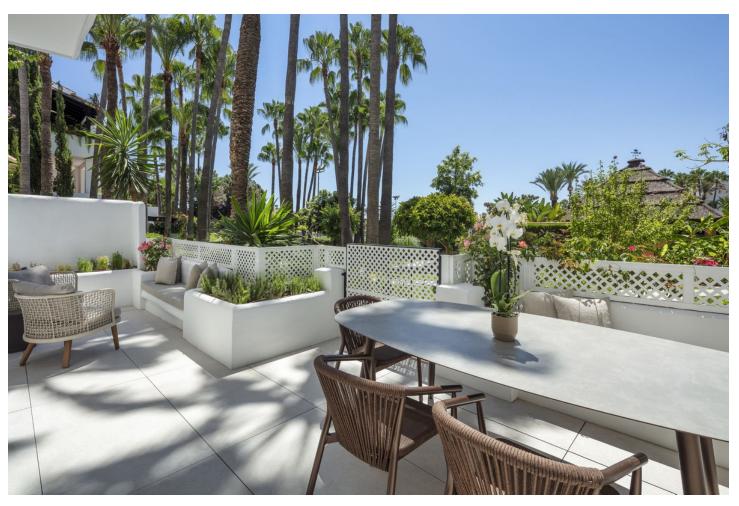

## Sales - Apartment - The Golden Mile 3.700.000€

The Golden Mile Apartment

3

3

118 m2

Astonishing Ground-Floor Apartment in Puente Romano in the Golden Mile of Marbella. Stunning recently-refurbished ground floor apartment with a prime location within the Puente Romano Resort on Marbella's Golden Mile. Situated in the Datura Complex, this apartment serves as the embodiment of luxury resort-style living. Attention to detail is what the designers focused on when creating the living spaces. The materials and finishes are of the highest quality, using big format tiles from the likes of Porcelanosa and Ascale for the living areas. Floor to ceiling aluminium windows from brand Cortizo allow for direct terrace access and flood the property with natural light. The living and kitchen spaces are open plan, allowing a seamless flow between spaces. The bespoke kitchen comes fully equipped with brand new Siemens appliances and boasts a stunning marble island worktop. The living room impresses with its meticulous selection of furniture and fittings, providing a soft and neutral colour pallet that exudes comfort and sophistication. All 3 bedrooms boast 1st quality wooden floors, as well as independent air conditioning and underfloor heating in bathrooms. The wardrobe and claddings are also constructed of a bespoke top quality wooden carpentry. Each of the guests' bedrooms has a unique approach to interior design, while also maximising comfort. All bathrooms are equipped with 1st quality taps and towel heaters. The master bedroom is the centrepiece, exuding luxury with a stunning design and finishings. The living area and master bedroom have direct access to the terrace that caters to an outdoor dining and lounge area. The terrace enjoys views to the resort, as well as plenty of sunshine throughout the day. This property offers convenient access to the Golden Mile, its amenities and the beach, allowing residents to fully immerse themselves in what Marbella has to offer.