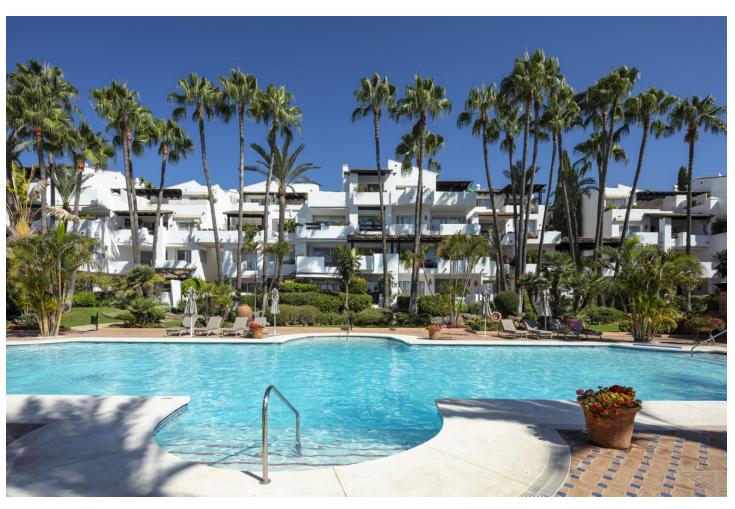

## Sales - Apartment - The Golden Mile 3.700.000€

The Golden Mile Apartment

3

3

118 m2

Astonishing Ground-Floor Apartment in Puente Romano in the Golden Mile of Marbella. Stunning recently-refurbished ground floor apartment with a prime location within the Puente Romano Resort on Marbella's Golden Mile. Situated in the Datura Complex, this apartment serves as the embodiment of luxury resort-style living. Attention to detail is what the designers focused on when creating the living spaces. The materials and finishes are of the highest quality, using big format tiles from the likes of Porcelanosa and Ascale for the living areas. Floor to ceiling aluminium windows from brand Cortizo allow for direct terrace access and flood the property with natural light. The living and kitchen spaces are open plan, allowing a seamless flow between spaces. The bespoke kitchen comes fully equipped with brand new Siemens appliances and boasts a stunning marble island worktop. The living room impresses with its meticulous selection of furniture and fittings, providing a soft and neutral colour pallet that exudes comfort and sophistication. All 3 bedrooms boast 1st quality wooden floors, as well as independent air conditioning and underfloor heating in bathrooms. The wardrobe and claddings are also constructed of a bespoke top quality wooden carpentry. Each of the guests' bedrooms has a unique approach to interior design, while also maximising comfort. All bathrooms are equipped with 1st quality taps and towel heaters. The master bedroom is the centrepiece, exuding luxury with a stunning design and finishings. The living area and master bedroom have direct access to the terrace that caters to an outdoor dining and lounge area. The terrace enjoys views to the resort, as well as plenty of sunshine throughout the day. This property offers convenient access to the Golden Mile, its amenities and the beach, allowing residents to fully immerse themselves in what Marbella has to offer.