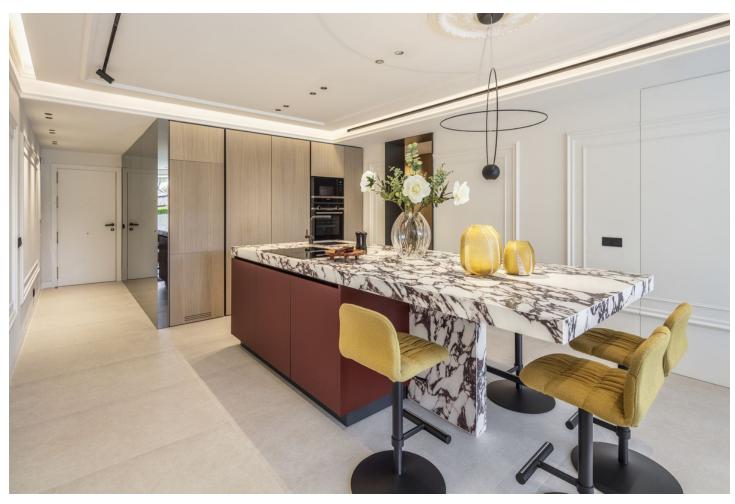

## Sales - Apartment - The Golden Mile 3.700.000€

The Golden Mile Apartment

3

3

118 m2

Astonishing Ground-Floor Apartment in Puente Romano in the Golden Mile of Marbella. Stunning recently-refurbished ground floor apartment with a prime location within the Puente Romano Resort on Marbella's Golden Mile. Situated in the Datura Complex, this apartment serves as the embodiment of luxury resort-style living. Attention to detail is what the designers focused on when creating the living spaces. The materials and finishes are of the highest quality, using big format tiles from the likes of Porcelanosa and Ascale for the living areas. Floor to ceiling aluminium windows from brand Cortizo allow for direct terrace access and flood the property with natural light. The living and kitchen spaces are open plan, allowing a seamless flow between spaces. The bespoke kitchen comes fully equipped with brand new Siemens appliances and boasts a stunning marble island worktop. The living room impresses with its meticulous selection of furniture and fittings, providing a soft and neutral colour pallet that exudes comfort and sophistication. All 3 bedrooms boast 1st quality wooden floors, as well as independent air conditioning and underfloor heating in bathrooms. The wardrobe and claddings are also constructed of a bespoke top quality wooden carpentry. Each of the guests' bedrooms has a unique approach to interior design, while also maximising comfort. All bathrooms are equipped with 1st quality taps and towel heaters. The master bedroom is the centrepiece, exuding luxury with a stunning design and finishings. The living area and master bedroom have direct access to the terrace that caters to an outdoor dining and lounge area. The terrace enjoys views to the resort, as well as plenty of sunshine throughout the day. This property offers convenient access to the Golden Mile, its amenities and the beach, allowing residents to fully immerse themselves in what Marbella has to offer.