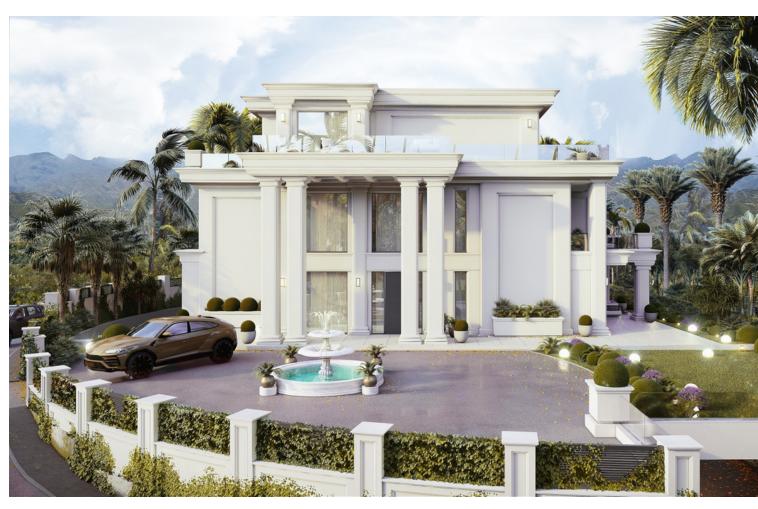

## Sales - House - The Golden Mile 6.900.000€

The Golden Mile House

5

6

615 m2

1489 m2

Sophisticated villa are located in a prestigious urbanization on the Golden Mile - Lomas de Marbella Club. It is one of the most popular luxury residential areas in Marbella, maintaining its elegant and original appearance, with spacious and perfect green areas, 24 hour security, quality of life and architecture. Its location north of the Golden Mile, in front of Puente Romano and near the Royal Mosque with its impressive Andalusian Arabic architecture, makes it a privileged area. This urbanization welcomes all kinds of local and international celebrities, Spanish nobles and European elites, being a very exclusive urbanization with the most expensive villas and mansions in the area. On the other hand, the urbanization is close to a mythical 5\* hotel, Michelin star restaurants, numerous golf courses and international schools, Marbella and Puerto Banús. Wide variety of fashion boutiques, restaurants and nightlife. Beauty, elegance and comfort characterize these south-facing villas, both classic and modern in appearance, with superior qualities and exceptional materials. Each villa has an elevated position that, together with its orientation, offers a beautiful view of both the sea and La Concha mountain. The heated saltwater pool has both a covered and uncovered terrace and a stylish hammock area that invites you to enjoy the good weather of Marbella with family and friends and also the privacy of the plot. Every villa has a garden that surrounds her, with green areas and decorated with a variety of floral plants and palm trees that give color and movement. Entering the villa, there is a very spacious outdoor parking decorated with a water fountain that gives an elegant touch and character to the entrance.