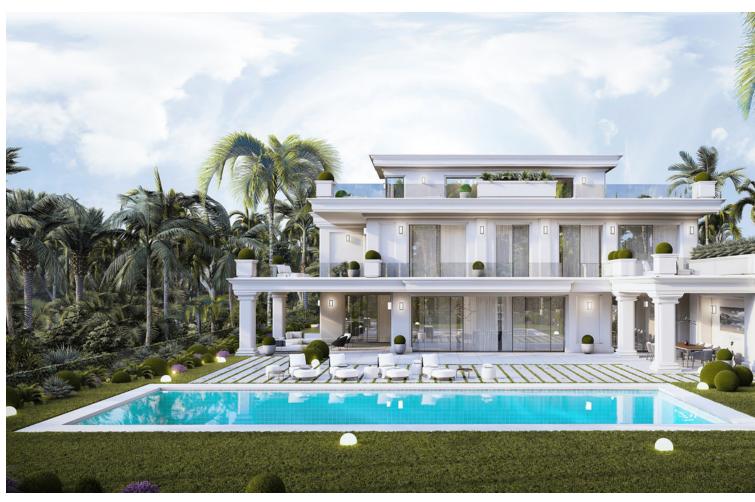

## Sales - House - The Golden Mile 6.900.000€

The Golden Mile House

5

6

615 m2

1489 m2

Sophisticated villa are located in a prestigious urbanization on the Golden Mile - Lomas de Marbella Club. It is one of the most popular luxury residential areas in Marbella, maintaining its elegant and original appearance, with spacious and perfect green areas, 24 hour security, quality of life and architecture. Its location north of the Golden Mile, in front of Puente Romano and near the Royal Mosque with its impressive Andalusian Arabic architecture, makes it a privileged area. This urbanization welcomes all kinds of local and international celebrities, Spanish nobles and European elites, being a very exclusive urbanization with the most expensive villas and mansions in the area. On the other hand, the urbanization is close to a mythical 5\* hotel, Michelin star restaurants, numerous golf courses and international schools, Marbella and Puerto Banús. Wide variety of fashion boutiques, restaurants and nightlife. Beauty, elegance and comfort characterize these south-facing villas, both classic and modern in appearance, with superior qualities and exceptional materials. Each villa has an elevated position that, together with its orientation, offers a beautiful view of both the sea and La Concha mountain. The heated saltwater pool has both a covered and uncovered terrace and a stylish hammock area that invites you to enjoy the good weather of Marbella with family and friends and also the privacy of the plot. Every villa has a garden that surrounds her, with green areas and decorated with a variety of floral plants and palm trees that give color and movement. Entering the villa, there is a very spacious outdoor parking decorated with a water fountain that gives an elegant touch and character to the entrance.