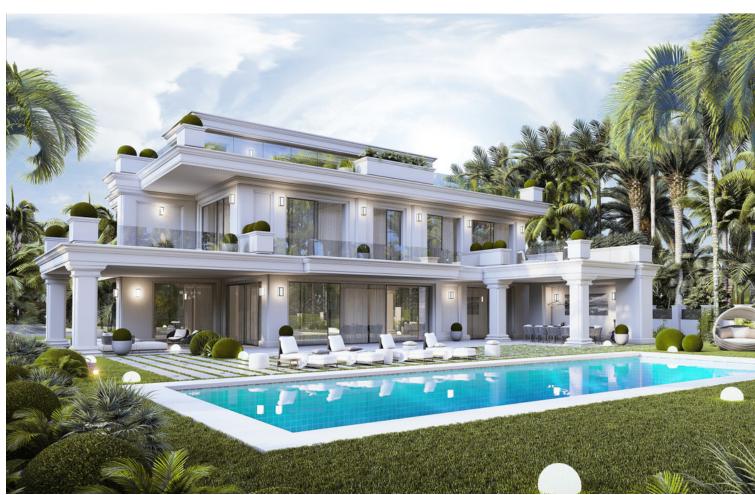

## Sales - House - The Golden Mile 6.900.000€

The Golden Mile House

5

6

615 m2

1489 m2

Sophisticated villa are located in a prestigious urbanization on the Golden Mile - Lomas de Marbella Club. It is one of the most popular luxury residential areas in Marbella, maintaining its elegant and original appearance, with spacious and perfect green areas, 24 hour security, quality of life and architecture. Its location north of the Golden Mile, in front of Puente Romano and near the Royal Mosque with its impressive Andalusian Arabic architecture, makes it a privileged area. This urbanization welcomes all kinds of local and international celebrities, Spanish nobles and European elites, being a very exclusive urbanization with the most expensive villas and mansions in the area. On the other hand, the urbanization is close to a mythical 5\* hotel, Michelin star restaurants, numerous golf courses and international schools, Marbella and Puerto Banús. Wide variety of fashion boutiques, restaurants and nightlife. Beauty, elegance and comfort characterize these south-facing villas, both classic and modern in appearance, with superior qualities and exceptional materials. Each villa has an elevated position that, together with its orientation, offers a beautiful view of both the sea and La Concha mountain. The heated saltwater pool has both a covered and uncovered terrace and a stylish hammock area that invites you to enjoy the good weather of Marbella with family and friends and also the privacy of the plot. Every villa has a garden that surrounds her, with green areas and decorated with a variety of floral plants and palm trees that give color and movement. Entering the villa, there is a very spacious outdoor parking decorated with a water fountain that gives an elegant touch and character to the entrance.