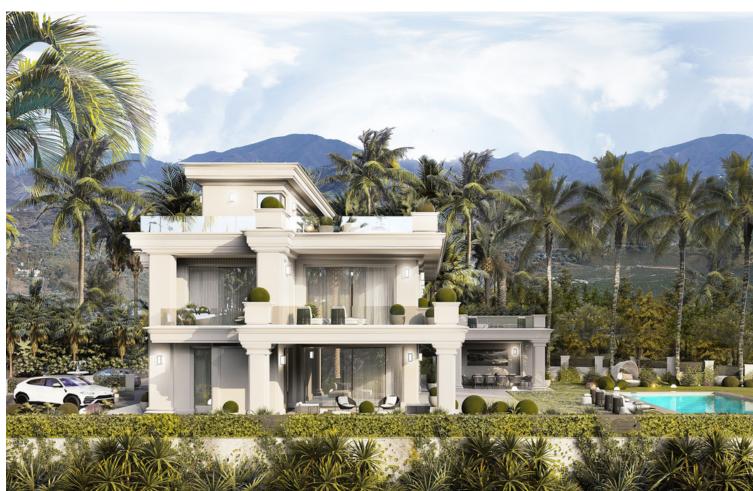

## Sales - House - The Golden Mile 6.900.000€

The Golden Mile House

5

6

615 m2

1489 m2

Sophisticated villa are located in a prestigious urbanization on the Golden Mile - Lomas de Marbella Club. It is one of the most popular luxury residential areas in Marbella, maintaining its elegant and original appearance, with spacious and perfect green areas, 24 hour security, quality of life and architecture. Its location north of the Golden Mile, in front of Puente Romano and near the Royal Mosque with its impressive Andalusian Arabic architecture, makes it a privileged area. This urbanization welcomes all kinds of local and international celebrities, Spanish nobles and European elites, being a very exclusive urbanization with the most expensive villas and mansions in the area. On the other hand, the urbanization is close to a mythical 5\* hotel, Michelin star restaurants, numerous golf courses and international schools, Marbella and Puerto Banús. Wide variety of fashion boutiques, restaurants and nightlife. Beauty, elegance and comfort characterize these south-facing villas, both classic and modern in appearance, with superior qualities and exceptional materials. Each villa has an elevated position that, together with its orientation, offers a beautiful view of both the sea and La Concha mountain. The heated saltwater pool has both a covered and uncovered terrace and a stylish hammock area that invites you to enjoy the good weather of Marbella with family and friends and also the privacy of the plot. Every villa has a garden that surrounds her, with green areas and decorated with a variety of floral plants and palm trees that give color and movement. Entering the villa, there is a very spacious outdoor parking decorated with a water fountain that gives an elegant touch and character to the entrance.