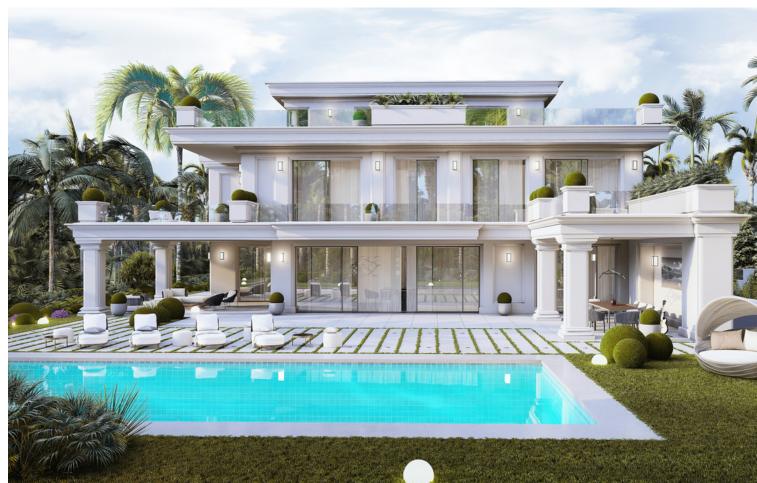

## Sales - House - The Golden Mile 6.900.000€

The Golden Mile House

5

6

615 m2

1489 m2

Sophisticated villa are located in a prestigious urbanization on the Golden Mile - Lomas de Marbella Club. It is one of the most popular luxury residential areas in Marbella, maintaining its elegant and original appearance, with spacious and perfect green areas, 24 hour security, quality of life and architecture. Its location north of the Golden Mile, in front of Puente Romano and near the Royal Mosque with its impressive Andalusian Arabic architecture, makes it a privileged area. This urbanization welcomes all kinds of local and international celebrities, Spanish nobles and European elites, being a very exclusive urbanization with the most expensive villas and mansions in the area. On the other hand, the urbanization is close to a mythical 5\* hotel, Michelin star restaurants, numerous golf courses and international schools, Marbella and Puerto Banús. Wide variety of fashion boutiques, restaurants and nightlife. Beauty, elegance and comfort characterize these south-facing villas, both classic and modern in appearance, with superior qualities and exceptional materials. Each villa has an elevated position that, together with its orientation, offers a beautiful view of both the sea and La Concha mountain. The heated saltwater pool has both a covered and uncovered terrace and a stylish hammock area that invites you to enjoy the good weather of Marbella with family and friends and also the privacy of the plot. Every villa has a garden that surrounds her, with green areas and decorated with a variety of floral plants and palm trees that give color and movement. Entering the villa, there is a very spacious outdoor parking decorated with a water fountain that gives an elegant touch and character to the entrance.