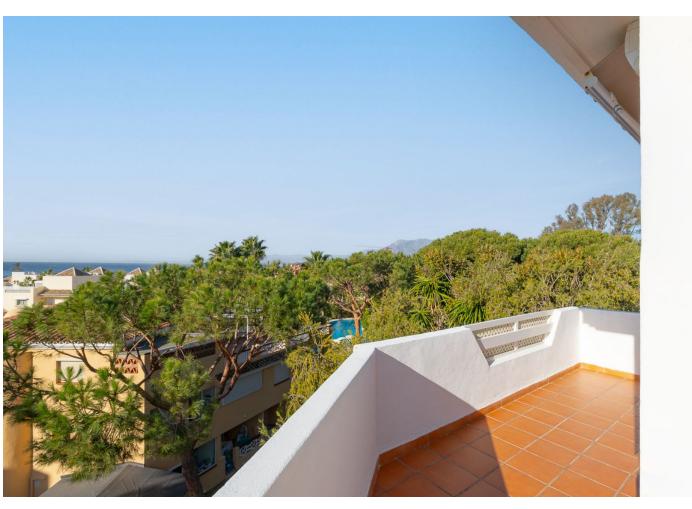

## Sales - Apartment - Elviria 649.000€

Elviria Apartment

Community: 3,036 EUR / year IBI: 786 EUR / year Rubbish: 185 EUR / year

2

2.5

82 m2

Beautiful and charming 2 bedroom corner duplex penthouse located in an exclusive urbanisation in Elviria, just a 3 minute walk to probably the best beach of Marbella east and to the Elviria Commercial Centre. The property is distributed over two floors, at entrance level we find an independent kitchen and laundry room, guest toilet, and a bright, south and southwest facing living room that leads onto the sunny terrace with impressive panoramic views towards the sea, west to Marbella and La Concha mountains. The upper floor comprises of two bedrooms, both with en-suite bathrooms, that open onto a private terrace where you can continue to enjoy the stunning views. The property has very easy access from the large garage space and store room via the elevator which goes up to the front door of the penthouse. Large community garden and pool.

| Setting  Beachside  Close To Golf  Close To Sea  Close To Schools  Urbanisation | Orientation South West          | <b>Condition</b> Good         | Pool Communal           |
|---------------------------------------------------------------------------------|---------------------------------|-------------------------------|-------------------------|
| Climate Control  Air Conditioning                                               | <b>Views</b><br>Sea<br>Mountain | Features Covered Terrace Lift | Kitchen<br>Fully Fitted |
| Garden<br>Communal                                                              | Security Gated Complex          | Parking  Garage               | Category  Moliday Homes |