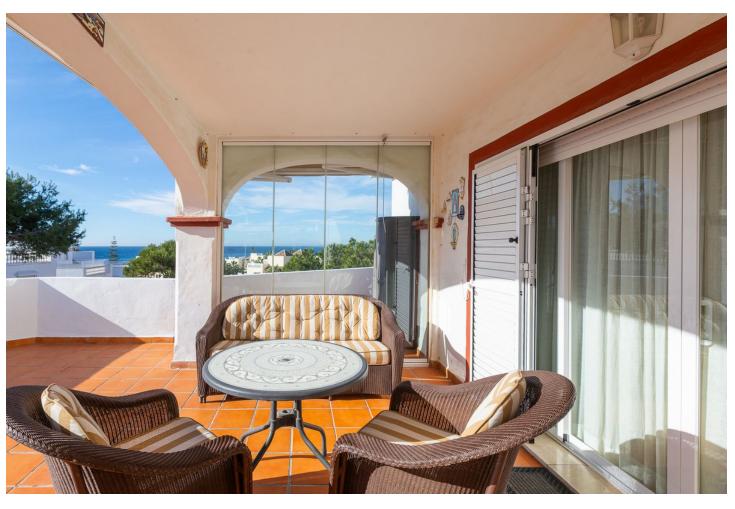

## Sales - Apartment - Elviria 649.000€

Elviria Apartment

Community: 3,036 EUR / year IBI: 786 EUR / year Rubbish: 185 EUR / year

2

2.5

82 m2

Beautiful and charming 2 bedroom corner duplex penthouse located in an exclusive urbanisation in Elviria, just a 3 minute walk to probably the best beach of Marbella east and to the Elviria Commercial Centre. The property is distributed over two floors, at entrance level we find an independent kitchen and laundry room, guest toilet, and a bright, south and southwest facing living room that leads onto the sunny terrace with impressive panoramic views towards the sea, west to Marbella and La Concha mountains. The upper floor comprises of two bedrooms, both with en-suite bathrooms, that open onto a private terrace where you can continue to enjoy the stunning views. The property has very easy access from the large garage space and store room via the elevator which goes up to the front door of the penthouse. Large community garden and pool.

| Setting  Beachside  Close To Golf  Close To Sea  Close To Schools  Urbanisation | Orientation South West          | <b>Condition</b> Good         | Pool Communal           |
|---------------------------------------------------------------------------------|---------------------------------|-------------------------------|-------------------------|
| Climate Control  Air Conditioning                                               | <b>Views</b><br>Sea<br>Mountain | Features Covered Terrace Lift | Kitchen<br>Fully Fitted |
| Garden<br>Communal                                                              | Security Gated Complex          | Parking  Garage               | Category  Moliday Homes |