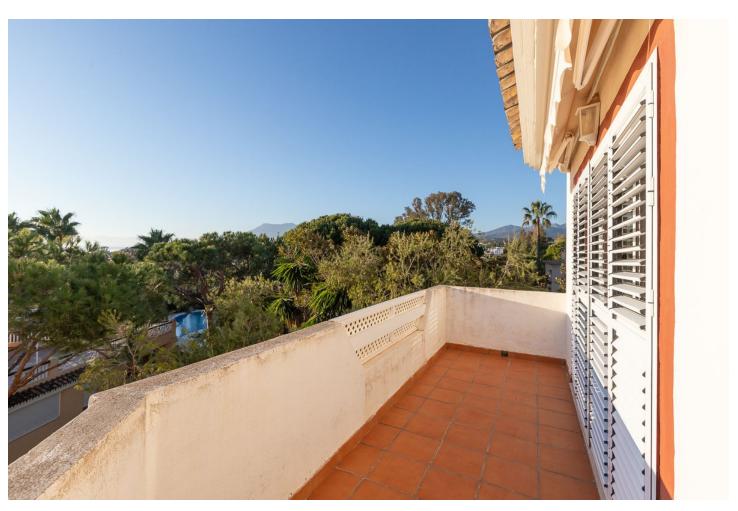

## Sales - Apartment - Elviria 649.000€

Elviria Apartment

Community: 3,036 EUR / year IBI: 786 EUR / year Rubbish: 185 EUR / year

2

2.5

82 m2

Beautiful and charming 2 bedroom corner duplex penthouse located in an exclusive urbanisation in Elviria, just a 3 minute walk to probably the best beach of Marbella east and to the Elviria Commercial Centre. The property is distributed over two floors, at entrance level we find an independent kitchen and laundry room, guest toilet, and a bright, south and southwest facing living room that leads onto the sunny terrace with impressive panoramic views towards the sea, west to Marbella and La Concha mountains. The upper floor comprises of two bedrooms, both with en-suite bathrooms, that open onto a private terrace where you can continue to enjoy the stunning views. The property has very easy access from the large garage space and store room via the elevator which goes up to the front door of the penthouse. Large community garden and pool.

| Setting  Beachside  Close To Golf  Close To Sea  Close To Schools  Urbanisation | Orientation South West          | <b>Condition</b> Good         | Pool Communal           |
|---------------------------------------------------------------------------------|---------------------------------|-------------------------------|-------------------------|
| Climate Control  Air Conditioning                                               | <b>Views</b><br>Sea<br>Mountain | Features Covered Terrace Lift | Kitchen<br>Fully Fitted |
| Garden<br>Communal                                                              | Security Gated Complex          | Parking  Garage               | Category  Moliday Homes |