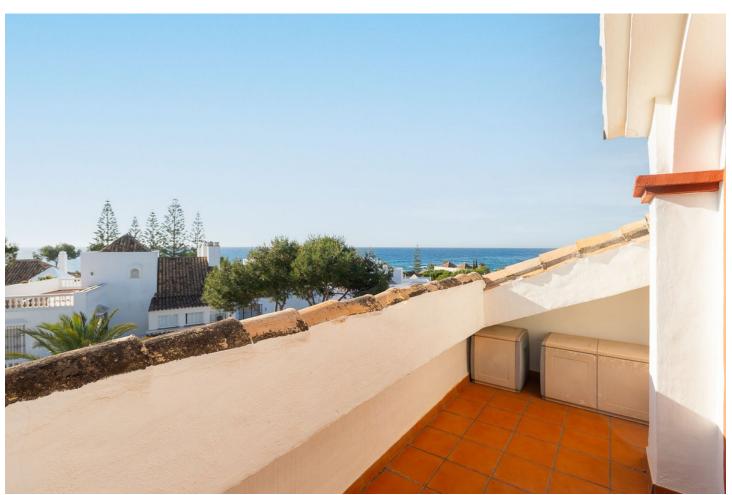

## Sales - Apartment - Elviria 649.000€

Elviria Apartment

Community: 3,036 EUR / year IBI: 786 EUR / year Rubbish: 185 EUR / year

2

2.5

82 m2

Beautiful and charming 2 bedroom corner duplex penthouse located in an exclusive urbanisation in Elviria, just a 3 minute walk to probably the best beach of Marbella east and to the Elviria Commercial Centre. The property is distributed over two floors, at entrance level we find an independent kitchen and laundry room, guest toilet, and a bright, south and southwest facing living room that leads onto the sunny terrace with impressive panoramic views towards the sea, west to Marbella and La Concha mountains. The upper floor comprises of two bedrooms, both with en-suite bathrooms, that open onto a private terrace where you can continue to enjoy the stunning views. The property has very easy access from the large garage space and store room via the elevator which goes up to the front door of the penthouse. Large community garden and pool.