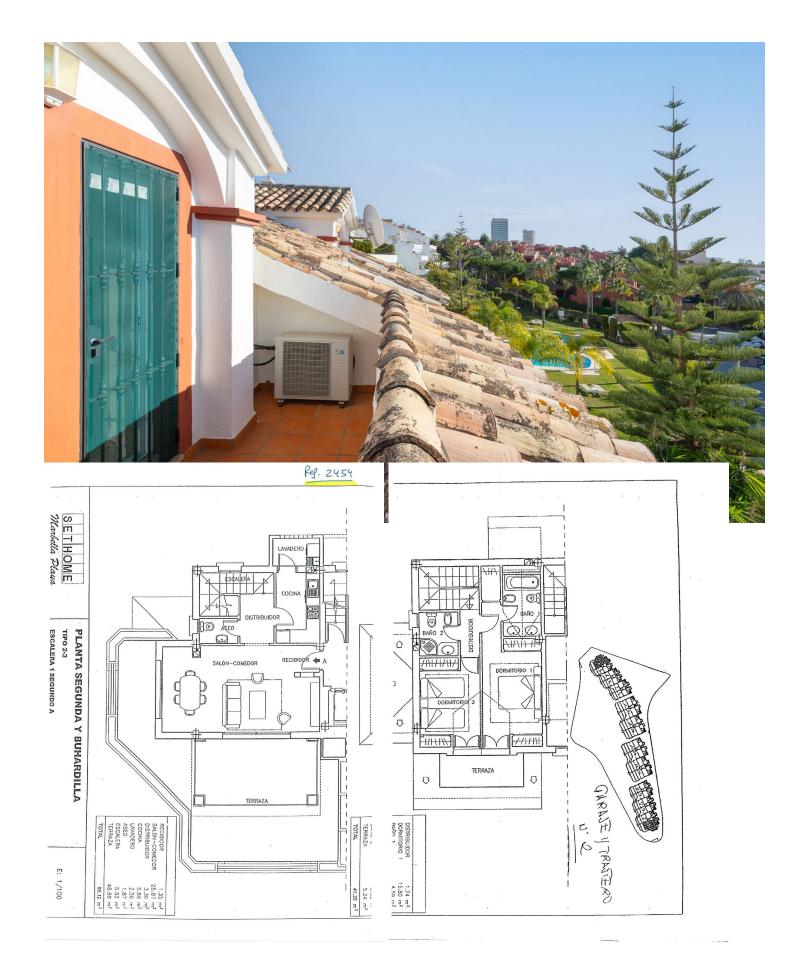

## Sales - Apartment - Elviria 649.000€

Elviria Apartment

Community: 3,036 EUR / year IBI: 786 EUR / year Rubbish: 185 EUR / year

2

2.5

82 m2

Beautiful and charming 2 bedroom corner duplex penthouse located in an exclusive urbanisation in Elviria, just a 3 minute walk to probably the best beach of Marbella east and to the Elviria Commercial Centre. The property is distributed over two floors, at entrance level we find an independent kitchen and laundry room, guest toilet, and a bright, south and southwest facing living room that leads onto the sunny terrace with impressive panoramic views towards the sea, west to Marbella and La Concha mountains. The upper floor comprises of two bedrooms, both with en-suite bathrooms, that open onto a private terrace where you can continue to enjoy the stunning views. The property has very easy access from the large garage space and store room via the elevator which goes up to the front door of the penthouse. Large community garden and pool.