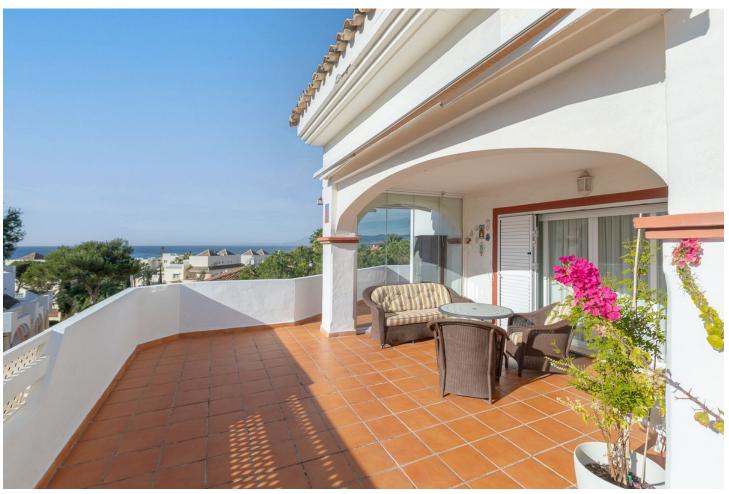

## Sales - Apartment - Elviria 649.000€

Elviria Apartment

Community: 3,036 EUR / year IBI: 786 EUR / year Rubbish: 185 EUR / year

2

2.5

82 m2

Beautiful and charming 2 bedroom corner duplex penthouse located in an exclusive urbanisation in Elviria, just a 3 minute walk to probably the best beach of Marbella east and to the Elviria Commercial Centre. The property is distributed over two floors, at entrance level we find an independent kitchen and laundry room, guest toilet, and a bright, south and southwest facing living room that leads onto the sunny terrace with impressive panoramic views towards the sea, west to Marbella and La Concha mountains. The upper floor comprises of two bedrooms, both with en-suite bathrooms, that open onto a private terrace where you can continue to enjoy the stunning views. The property has very easy access from the large garage space and store room via the elevator which goes up to the front door of the penthouse. Large community garden and pool.

| Setting  Beachside  Close To Golf  Close To Sea  Close To Schools  Urbanisation | Orientation South West          | <b>Condition</b> Good         | Pool Communal           |
|---------------------------------------------------------------------------------|---------------------------------|-------------------------------|-------------------------|
| Climate Control  Air Conditioning                                               | <b>Views</b><br>Sea<br>Mountain | Features Covered Terrace Lift | Kitchen<br>Fully Fitted |
| Garden<br>Communal                                                              | Security Gated Complex          | Parking  Garage               | Category  Moliday Homes |