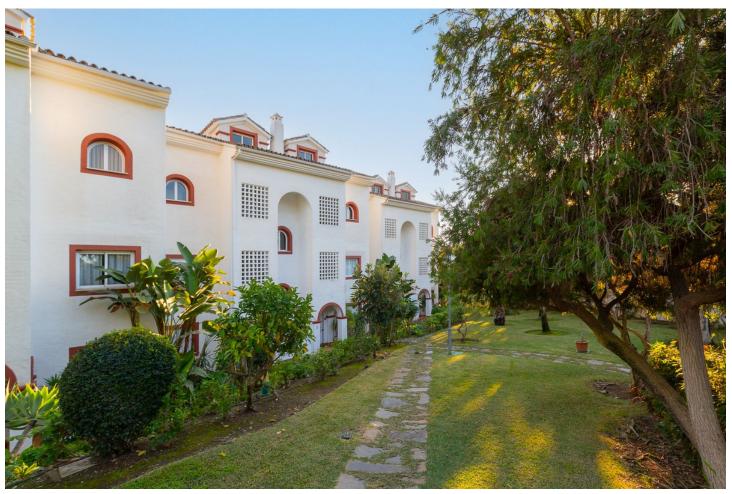

## Sales - Apartment - Elviria 649.000€

Elviria Apartment

Community: 3,036 EUR / year IBI: 786 EUR / year Rubbish: 185 EUR / year

2

2.5

82 m2

Beautiful and charming 2 bedroom corner duplex penthouse located in an exclusive urbanisation in Elviria, just a 3 minute walk to probably the best beach of Marbella east and to the Elviria Commercial Centre. The property is distributed over two floors, at entrance level we find an independent kitchen and laundry room, guest toilet, and a bright, south and southwest facing living room that leads onto the sunny terrace with impressive panoramic views towards the sea, west to Marbella and La Concha mountains. The upper floor comprises of two bedrooms, both with en-suite bathrooms, that open onto a private terrace where you can continue to enjoy the stunning views. The property has very easy access from the large garage space and store room via the elevator which goes up to the front door of the penthouse. Large community garden and pool.