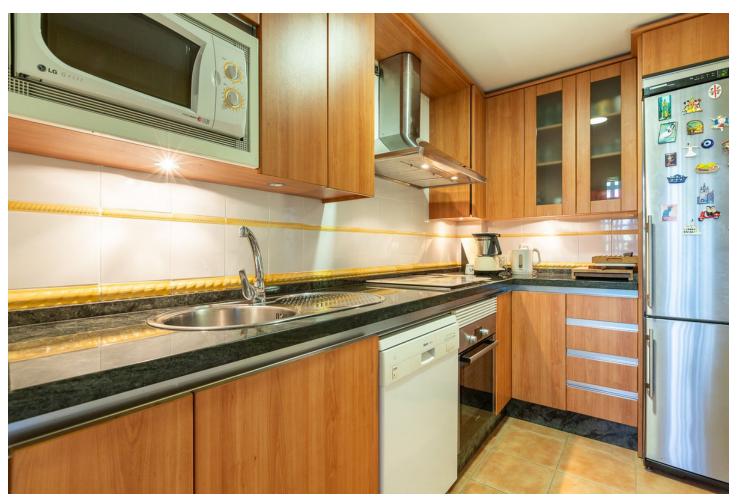

## Sales - Apartment - Elviria 649.000€

Elviria Apartment

Community: 3,036 EUR / year IBI: 786 EUR / year Rubbish: 185 EUR / year

2

2.5

82 m2

Beautiful and charming 2 bedroom corner duplex penthouse located in an exclusive urbanisation in Elviria, just a 3 minute walk to probably the best beach of Marbella east and to the Elviria Commercial Centre. The property is distributed over two floors, at entrance level we find an independent kitchen and laundry room, guest toilet, and a bright, south and southwest facing living room that leads onto the sunny terrace with impressive panoramic views towards the sea, west to Marbella and La Concha mountains. The upper floor comprises of two bedrooms, both with en-suite bathrooms, that open onto a private terrace where you can continue to enjoy the stunning views. The property has very easy access from the large garage space and store room via the elevator which goes up to the front door of the penthouse. Large community garden and pool.