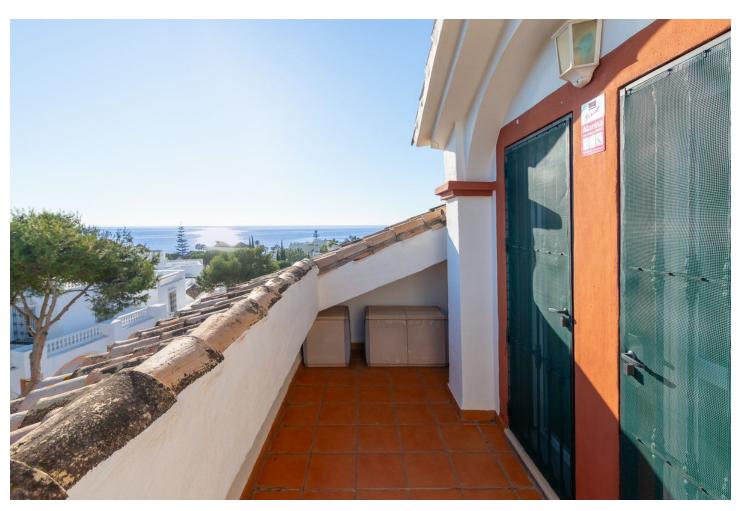

## Sales - Apartment - Elviria 649.000€

Elviria Apartment

Community: 3,036 EUR / year IBI: 786 EUR / year Rubbish: 185 EUR / year

2

2.5

82 m2

Beautiful and charming 2 bedroom corner duplex penthouse located in an exclusive urbanisation in Elviria, just a 3 minute walk to probably the best beach of Marbella east and to the Elviria Commercial Centre. The property is distributed over two floors, at entrance level we find an independent kitchen and laundry room, guest toilet, and a bright, south and southwest facing living room that leads onto the sunny terrace with impressive panoramic views towards the sea, west to Marbella and La Concha mountains. The upper floor comprises of two bedrooms, both with en-suite bathrooms, that open onto a private terrace where you can continue to enjoy the stunning views. The property has very easy access from the large garage space and store room via the elevator which goes up to the front door of the penthouse. Large community garden and pool.

| Setting  Beachside  Close To Golf  Close To Sea  Close To Schools  Urbanisation | Orientation South West          | <b>Condition</b> Good         | Pool Communal           |
|---------------------------------------------------------------------------------|---------------------------------|-------------------------------|-------------------------|
| Climate Control  Air Conditioning                                               | <b>Views</b><br>Sea<br>Mountain | Features Covered Terrace Lift | Kitchen<br>Fully Fitted |
| Garden<br>Communal                                                              | Security Gated Complex          | Parking  Garage               | Category  Moliday Homes |