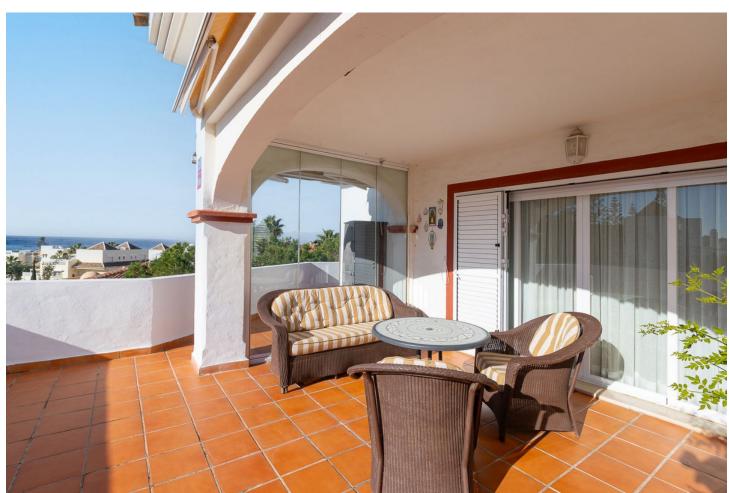

## Sales - Apartment - Elviria 649.000€

Elviria Apartment

Community: 3,036 EUR / year IBI: 786 EUR / year Rubbish: 185 EUR / year

2

2.5

82 m2

Beautiful and charming 2 bedroom corner duplex penthouse located in an exclusive urbanisation in Elviria, just a 3 minute walk to probably the best beach of Marbella east and to the Elviria Commercial Centre. The property is distributed over two floors, at entrance level we find an independent kitchen and laundry room, guest toilet, and a bright, south and southwest facing living room that leads onto the sunny terrace with impressive panoramic views towards the sea, west to Marbella and La Concha mountains. The upper floor comprises of two bedrooms, both with en-suite bathrooms, that open onto a private terrace where you can continue to enjoy the stunning views. The property has very easy access from the large garage space and store room via the elevator which goes up to the front door of the penthouse. Large community garden and pool.

| Setting  Beachside  Close To Golf  Close To Sea  Close To Schools  Urbanisation | Orientation South West          | <b>Condition</b> Good         | Pool Communal           |
|---------------------------------------------------------------------------------|---------------------------------|-------------------------------|-------------------------|
| Climate Control  Air Conditioning                                               | <b>Views</b><br>Sea<br>Mountain | Features Covered Terrace Lift | Kitchen<br>Fully Fitted |
| Garden<br>Communal                                                              | Security Gated Complex          | Parking  Garage               | Category  Moliday Homes |