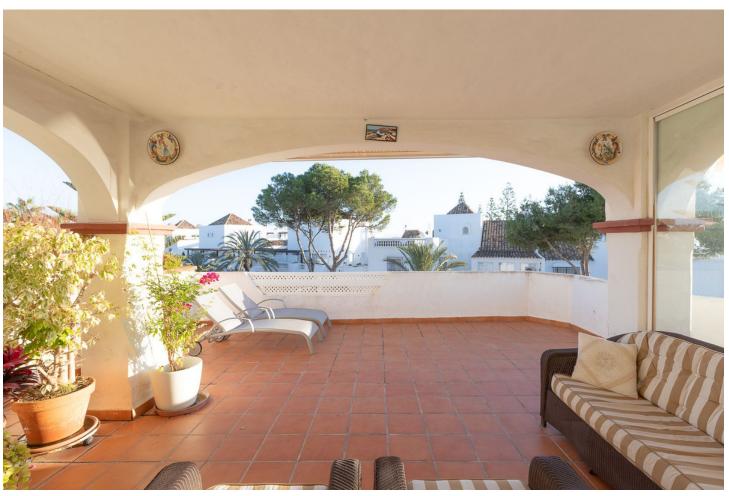

## Sales - Apartment - Elviria 649.000€

Elviria Apartment

Community: 3,036 EUR / year IBI: 786 EUR / year Rubbish: 185 EUR / year

2

2.5

82 m2

Beautiful and charming 2 bedroom corner duplex penthouse located in an exclusive urbanisation in Elviria, just a 3 minute walk to probably the best beach of Marbella east and to the Elviria Commercial Centre. The property is distributed over two floors, at entrance level we find an independent kitchen and laundry room, guest toilet, and a bright, south and southwest facing living room that leads onto the sunny terrace with impressive panoramic views towards the sea, west to Marbella and La Concha mountains. The upper floor comprises of two bedrooms, both with en-suite bathrooms, that open onto a private terrace where you can continue to enjoy the stunning views. The property has very easy access from the large garage space and store room via the elevator which goes up to the front door of the penthouse. Large community garden and pool.

| Setting  Beachside  Close To Golf  Close To Sea  Close To Schools  Urbanisation | Orientation South West          | <b>Condition</b> Good         | Pool Communal           |
|---------------------------------------------------------------------------------|---------------------------------|-------------------------------|-------------------------|
| Climate Control  Air Conditioning                                               | <b>Views</b><br>Sea<br>Mountain | Features Covered Terrace Lift | Kitchen<br>Fully Fitted |
| Garden<br>Communal                                                              | Security Gated Complex          | Parking  Garage               | Category  Moliday Homes |