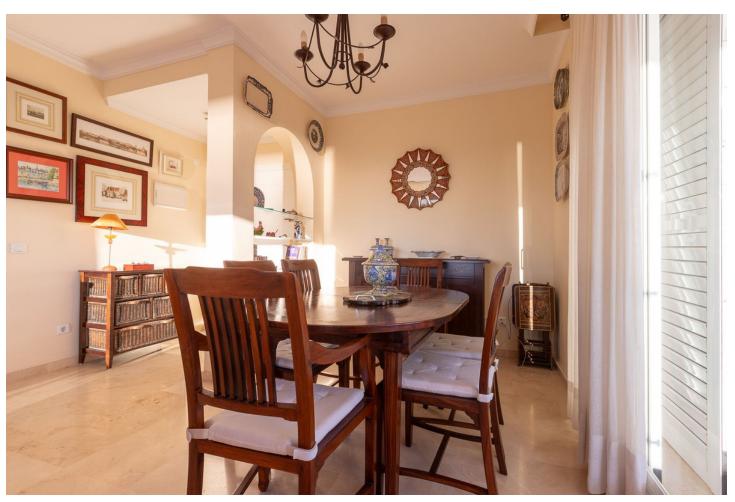

## Sales - Apartment - Elviria 649.000€

Elviria Apartment

Community: 3,036 EUR / year IBI: 786 EUR / year Rubbish: 185 EUR / year

2

2.5

82 m2

Beautiful and charming 2 bedroom corner duplex penthouse located in an exclusive urbanisation in Elviria, just a 3 minute walk to probably the best beach of Marbella east and to the Elviria Commercial Centre. The property is distributed over two floors, at entrance level we find an independent kitchen and laundry room, guest toilet, and a bright, south and southwest facing living room that leads onto the sunny terrace with impressive panoramic views towards the sea, west to Marbella and La Concha mountains. The upper floor comprises of two bedrooms, both with en-suite bathrooms, that open onto a private terrace where you can continue to enjoy the stunning views. The property has very easy access from the large garage space and store room via the elevator which goes up to the front door of the penthouse. Large community garden and pool.