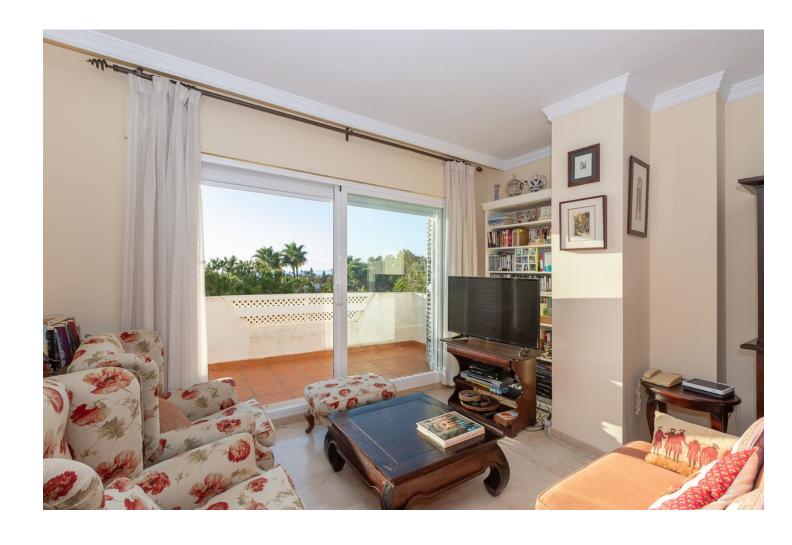

## Sales - Apartment - Elviria 649.000€

Elviria Apartment

Community: 3,036 EUR / year IBI: 786 EUR / year Rubbish: 185 EUR / year

2

2.5

82 m2

Beautiful and charming 2 bedroom corner duplex penthouse located in an exclusive urbanisation in Elviria, just a 3 minute walk to probably the best beach of Marbella east and to the Elviria Commercial Centre. The property is distributed over two floors, at entrance level we find an independent kitchen and laundry room, guest toilet, and a bright, south and southwest facing living room that leads onto the sunny terrace with impressive panoramic views towards the sea, west to Marbella and La Concha mountains. The upper floor comprises of two bedrooms, both with en-suite bathrooms, that open onto a private terrace where you can continue to enjoy the stunning views. The property has very easy access from the large garage space and store room via the elevator which goes up to the front door of the penthouse. Large community garden and pool.