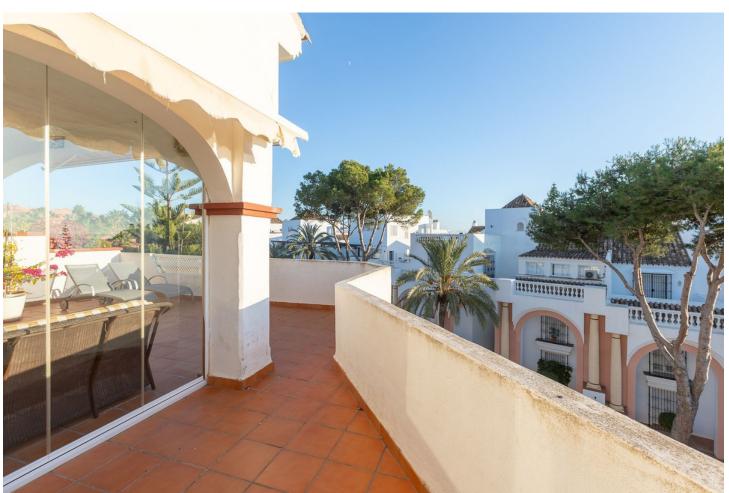

## Sales - Apartment - Elviria 649.000€

Elviria Apartment

Community: 3,036 EUR / year IBI: 786 EUR / year Rubbish: 185 EUR / year

2

2.5

82 m2

Beautiful and charming 2 bedroom corner duplex penthouse located in an exclusive urbanisation in Elviria, just a 3 minute walk to probably the best beach of Marbella east and to the Elviria Commercial Centre. The property is distributed over two floors, at entrance level we find an independent kitchen and laundry room, guest toilet, and a bright, south and southwest facing living room that leads onto the sunny terrace with impressive panoramic views towards the sea, west to Marbella and La Concha mountains. The upper floor comprises of two bedrooms, both with en-suite bathrooms, that open onto a private terrace where you can continue to enjoy the stunning views. The property has very easy access from the large garage space and store room via the elevator which goes up to the front door of the penthouse. Large community garden and pool.

| Setting  Beachside  Close To Golf  Close To Sea  Close To Schools  Urbanisation | Orientation South West          | <b>Condition</b> Good         | Pool Communal           |
|---------------------------------------------------------------------------------|---------------------------------|-------------------------------|-------------------------|
| Climate Control  Air Conditioning                                               | <b>Views</b><br>Sea<br>Mountain | Features Covered Terrace Lift | Kitchen<br>Fully Fitted |
| Garden<br>Communal                                                              | Security Gated Complex          | Parking  Garage               | Category  Moliday Homes |