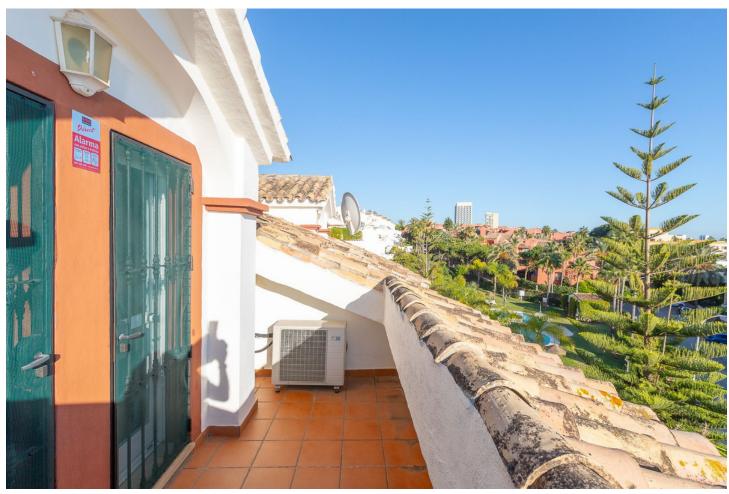

## Sales - Apartment - Elviria 649.000€

Elviria Apartment

Community: 3,036 EUR / year IBI: 786 EUR / year Rubbish: 185 EUR / year

2

2.5

82 m2

Beautiful and charming 2 bedroom corner duplex penthouse located in an exclusive urbanisation in Elviria, just a 3 minute walk to probably the best beach of Marbella east and to the Elviria Commercial Centre. The property is distributed over two floors, at entrance level we find an independent kitchen and laundry room, guest toilet, and a bright, south and southwest facing living room that leads onto the sunny terrace with impressive panoramic views towards the sea, west to Marbella and La Concha mountains. The upper floor comprises of two bedrooms, both with en-suite bathrooms, that open onto a private terrace where you can continue to enjoy the stunning views. The property has very easy access from the large garage space and store room via the elevator which goes up to the front door of the penthouse. Large community garden and pool.

| Setting  Beachside  Close To Golf  Close To Sea  Close To Schools  Urbanisation | Orientation South West          | <b>Condition</b> Good         | Pool Communal           |
|---------------------------------------------------------------------------------|---------------------------------|-------------------------------|-------------------------|
| Climate Control  Air Conditioning                                               | <b>Views</b><br>Sea<br>Mountain | Features Covered Terrace Lift | Kitchen<br>Fully Fitted |
| Garden<br>Communal                                                              | Security Gated Complex          | Parking  Garage               | Category  Moliday Homes |