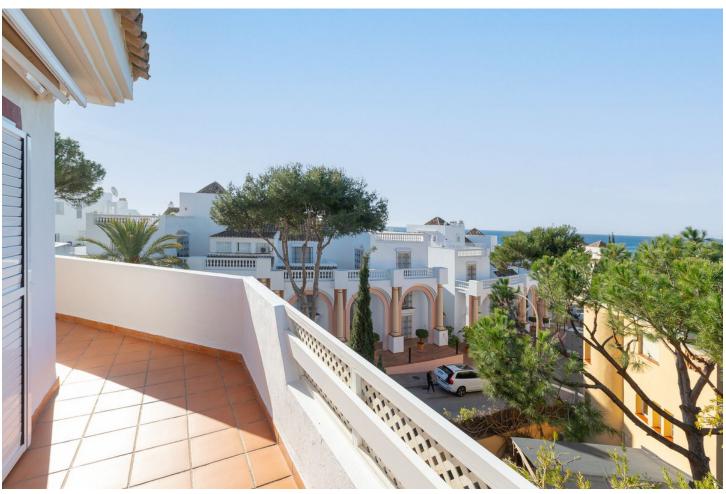

## Sales - Apartment - Elviria 649.000€

Elviria Apartment

Community: 3,036 EUR / year IBI: 786 EUR / year Rubbish: 185 EUR / year

2

2.5

82 m2

Beautiful and charming 2 bedroom corner duplex penthouse located in an exclusive urbanisation in Elviria, just a 3 minute walk to probably the best beach of Marbella east and to the Elviria Commercial Centre. The property is distributed over two floors, at entrance level we find an independent kitchen and laundry room, guest toilet, and a bright, south and southwest facing living room that leads onto the sunny terrace with impressive panoramic views towards the sea, west to Marbella and La Concha mountains. The upper floor comprises of two bedrooms, both with en-suite bathrooms, that open onto a private terrace where you can continue to enjoy the stunning views. The property has very easy access from the large garage space and store room via the elevator which goes up to the front door of the penthouse. Large community garden and pool.

| Setting  Beachside  Close To Golf  Close To Sea  Close To Schools  Urbanisation | Orientation South West          | <b>Condition</b> Good         | Pool Communal           |
|---------------------------------------------------------------------------------|---------------------------------|-------------------------------|-------------------------|
| Climate Control  Air Conditioning                                               | <b>Views</b><br>Sea<br>Mountain | Features Covered Terrace Lift | Kitchen<br>Fully Fitted |
| Garden<br>Communal                                                              | Security Gated Complex          | Parking  Garage               | Category  Moliday Homes |