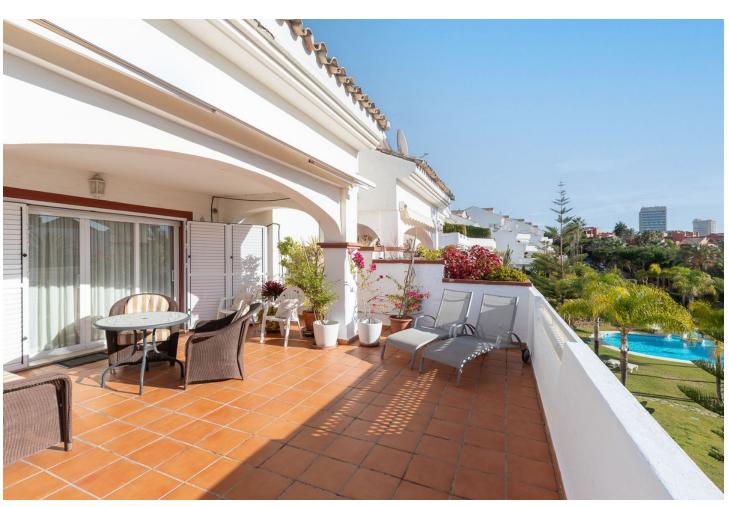

## Sales - Apartment - Elviria 649.000€

Elviria Apartment

Community: 3,036 EUR / year IBI: 786 EUR / year Rubbish: 185 EUR / year

2

2.5

82 m2

Beautiful and charming 2 bedroom corner duplex penthouse located in an exclusive urbanisation in Elviria, just a 3 minute walk to probably the best beach of Marbella east and to the Elviria Commercial Centre. The property is distributed over two floors, at entrance level we find an independent kitchen and laundry room, guest toilet, and a bright, south and southwest facing living room that leads onto the sunny terrace with impressive panoramic views towards the sea, west to Marbella and La Concha mountains. The upper floor comprises of two bedrooms, both with en-suite bathrooms, that open onto a private terrace where you can continue to enjoy the stunning views. The property has very easy access from the large garage space and store room via the elevator which goes up to the front door of the penthouse. Large community garden and pool.

| Setting  Beachside  Close To Golf  Close To Sea  Close To Schools  Urbanisation | Orientation South West          | <b>Condition</b> Good         | Pool Communal           |
|---------------------------------------------------------------------------------|---------------------------------|-------------------------------|-------------------------|
| Climate Control  Air Conditioning                                               | <b>Views</b><br>Sea<br>Mountain | Features Covered Terrace Lift | Kitchen<br>Fully Fitted |
| Garden<br>Communal                                                              | Security Gated Complex          | Parking  Garage               | Category  Moliday Homes |