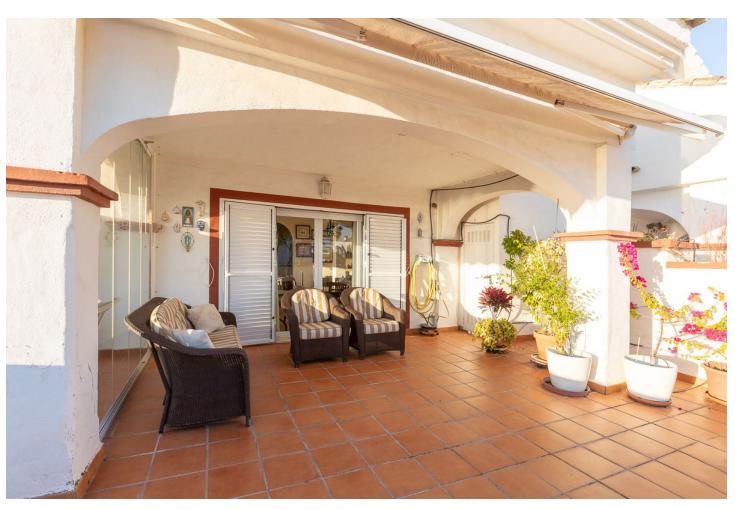

## Sales - Apartment - Elviria 649.000€

Elviria Apartment

Community: 3,036 EUR / year IBI: 786 EUR / year Rubbish: 185 EUR / year

2

2.5

82 m2

Beautiful and charming 2 bedroom corner duplex penthouse located in an exclusive urbanisation in Elviria, just a 3 minute walk to probably the best beach of Marbella east and to the Elviria Commercial Centre. The property is distributed over two floors, at entrance level we find an independent kitchen and laundry room, guest toilet, and a bright, south and southwest facing living room that leads onto the sunny terrace with impressive panoramic views towards the sea, west to Marbella and La Concha mountains. The upper floor comprises of two bedrooms, both with en-suite bathrooms, that open onto a private terrace where you can continue to enjoy the stunning views. The property has very easy access from the large garage space and store room via the elevator which goes up to the front door of the penthouse. Large community garden and pool.

| Setting  Beachside  Close To Golf  Close To Sea  Close To Schools  Urbanisation | Orientation South West          | <b>Condition</b> Good         | Pool Communal           |
|---------------------------------------------------------------------------------|---------------------------------|-------------------------------|-------------------------|
| Climate Control  Air Conditioning                                               | <b>Views</b><br>Sea<br>Mountain | Features Covered Terrace Lift | Kitchen<br>Fully Fitted |
| Garden<br>Communal                                                              | Security Gated Complex          | Parking  Garage               | Category  Moliday Homes |