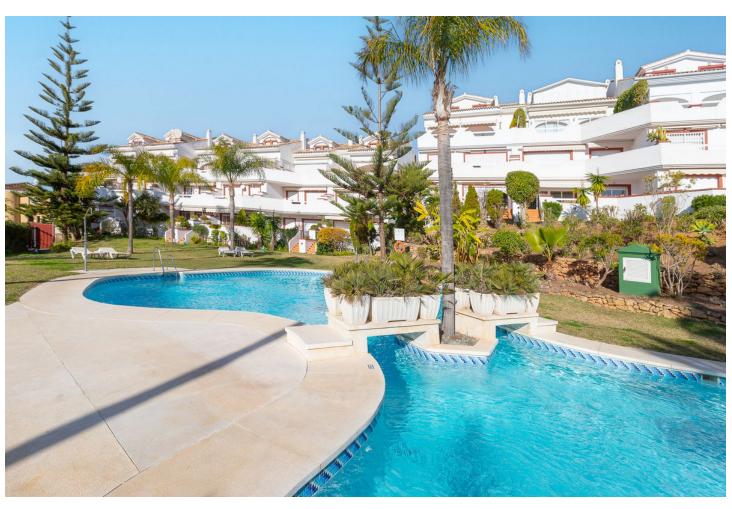

## Sales - Apartment - Elviria 649.000€

Elviria Apartment

Community: 3,036 EUR / year IBI: 786 EUR / year Rubbish: 185 EUR / year

2

2.5

82 m2

Beautiful and charming 2 bedroom corner duplex penthouse located in an exclusive urbanisation in Elviria, just a 3 minute walk to probably the best beach of Marbella east and to the Elviria Commercial Centre. The property is distributed over two floors, at entrance level we find an independent kitchen and laundry room, guest toilet, and a bright, south and southwest facing living room that leads onto the sunny terrace with impressive panoramic views towards the sea, west to Marbella and La Concha mountains. The upper floor comprises of two bedrooms, both with en-suite bathrooms, that open onto a private terrace where you can continue to enjoy the stunning views. The property has very easy access from the large garage space and store room via the elevator which goes up to the front door of the penthouse. Large community garden and pool.

| Setting  Beachside  Close To Golf  Close To Sea  Close To Schools  Urbanisation | Orientation South West          | <b>Condition</b> Good         | Pool Communal           |
|---------------------------------------------------------------------------------|---------------------------------|-------------------------------|-------------------------|
| Climate Control  Air Conditioning                                               | <b>Views</b><br>Sea<br>Mountain | Features Covered Terrace Lift | Kitchen<br>Fully Fitted |
| Garden<br>Communal                                                              | Security Gated Complex          | Parking  Garage               | Category  Moliday Homes |