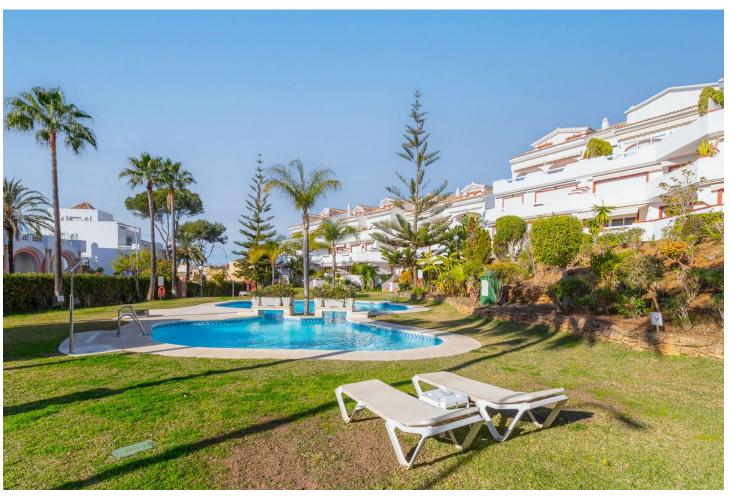

## Sales - Apartment - Elviria 649.000€

Elviria Apartment

Community: 3,036 EUR / year IBI: 786 EUR / year Rubbish: 185 EUR / year

2

2.5

82 m2

Beautiful and charming 2 bedroom corner duplex penthouse located in an exclusive urbanisation in Elviria, just a 3 minute walk to probably the best beach of Marbella east and to the Elviria Commercial Centre. The property is distributed over two floors, at entrance level we find an independent kitchen and laundry room, guest toilet, and a bright, south and southwest facing living room that leads onto the sunny terrace with impressive panoramic views towards the sea, west to Marbella and La Concha mountains. The upper floor comprises of two bedrooms, both with en-suite bathrooms, that open onto a private terrace where you can continue to enjoy the stunning views. The property has very easy access from the large garage space and store room via the elevator which goes up to the front door of the penthouse. Large community garden and pool.

| Setting  Beachside  Close To Golf  Close To Sea  Close To Schools  Urbanisation | Orientation South West          | <b>Condition</b> Good         | Pool Communal           |
|---------------------------------------------------------------------------------|---------------------------------|-------------------------------|-------------------------|
| Climate Control  Air Conditioning                                               | <b>Views</b><br>Sea<br>Mountain | Features Covered Terrace Lift | Kitchen<br>Fully Fitted |
| Garden<br>Communal                                                              | Security Gated Complex          | Parking  Garage               | Category  Moliday Homes |