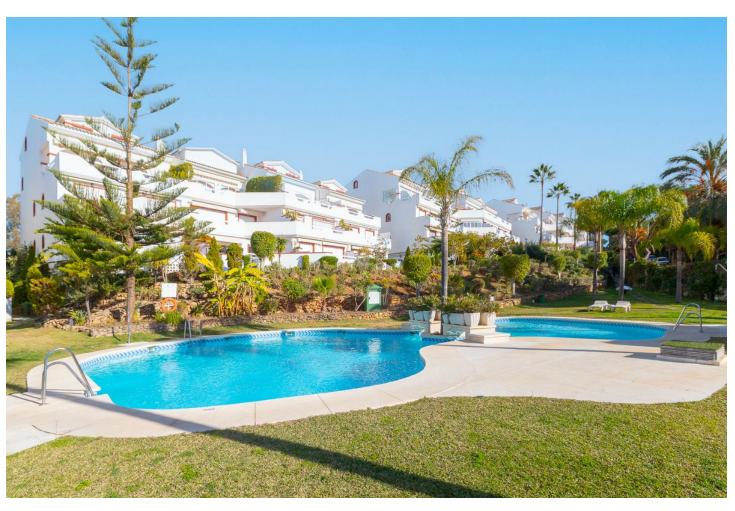

## Sales - Apartment - Elviria 649.000€

Elviria Apartment

Community: 3,036 EUR / year IBI: 786 EUR / year Rubbish: 185 EUR / year

2

2.5

82 m2

Beautiful and charming 2 bedroom corner duplex penthouse located in an exclusive urbanisation in Elviria, just a 3 minute walk to probably the best beach of Marbella east and to the Elviria Commercial Centre. The property is distributed over two floors, at entrance level we find an independent kitchen and laundry room, guest toilet, and a bright, south and southwest facing living room that leads onto the sunny terrace with impressive panoramic views towards the sea, west to Marbella and La Concha mountains. The upper floor comprises of two bedrooms, both with en-suite bathrooms, that open onto a private terrace where you can continue to enjoy the stunning views. The property has very easy access from the large garage space and store room via the elevator which goes up to the front door of the penthouse. Large community garden and pool.

| Setting  Beachside  Close To Golf  Close To Sea  Close To Schools  Urbanisation | Orientation South West          | <b>Condition</b> Good         | Pool Communal           |
|---------------------------------------------------------------------------------|---------------------------------|-------------------------------|-------------------------|
| Climate Control  Air Conditioning                                               | <b>Views</b><br>Sea<br>Mountain | Features Covered Terrace Lift | Kitchen<br>Fully Fitted |
| Garden<br>Communal                                                              | Security Gated Complex          | Parking  Garage               | Category  Moliday Homes |