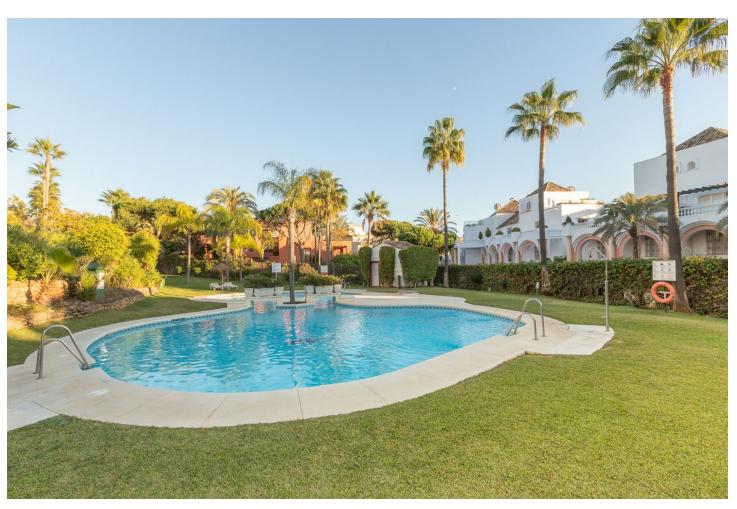

## Sales - Apartment - Elviria 649.000€

Elviria Apartment

Community: 3,036 EUR / year IBI: 786 EUR / year Rubbish: 185 EUR / year

2

2.5

82 m2

Beautiful and charming 2 bedroom corner duplex penthouse located in an exclusive urbanisation in Elviria, just a 3 minute walk to probably the best beach of Marbella east and to the Elviria Commercial Centre. The property is distributed over two floors, at entrance level we find an independent kitchen and laundry room, guest toilet, and a bright, south and southwest facing living room that leads onto the sunny terrace with impressive panoramic views towards the sea, west to Marbella and La Concha mountains. The upper floor comprises of two bedrooms, both with en-suite bathrooms, that open onto a private terrace where you can continue to enjoy the stunning views. The property has very easy access from the large garage space and store room via the elevator which goes up to the front door of the penthouse. Large community garden and pool.

| Setting  Beachside  Close To Golf  Close To Sea  Close To Schools  Urbanisation | Orientation South West          | <b>Condition</b> Good         | Pool Communal           |
|---------------------------------------------------------------------------------|---------------------------------|-------------------------------|-------------------------|
| Climate Control  Air Conditioning                                               | <b>Views</b><br>Sea<br>Mountain | Features Covered Terrace Lift | Kitchen<br>Fully Fitted |
| Garden<br>Communal                                                              | Security Gated Complex          | Parking  Garage               | Category  Moliday Homes |