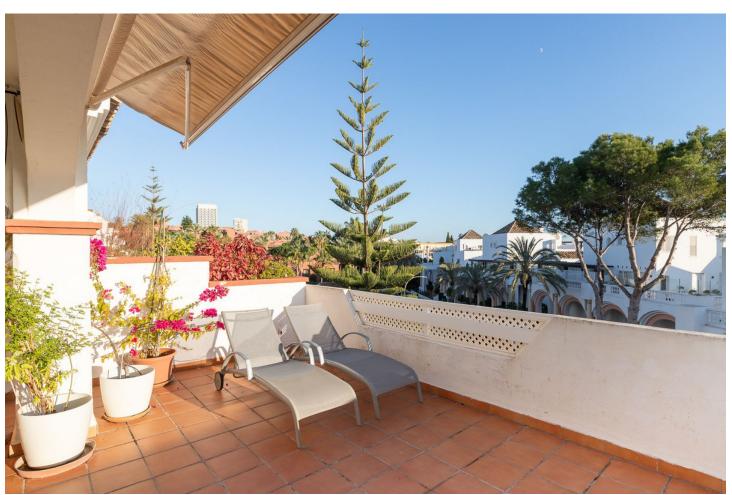

## Sales - Apartment - Elviria 649.000€

Elviria Apartment

Community: 3,036 EUR / year IBI: 786 EUR / year Rubbish: 185 EUR / year

2

2.5

82 m2

Beautiful and charming 2 bedroom corner duplex penthouse located in an exclusive urbanisation in Elviria, just a 3 minute walk to probably the best beach of Marbella east and to the Elviria Commercial Centre. The property is distributed over two floors, at entrance level we find an independent kitchen and laundry room, guest toilet, and a bright, south and southwest facing living room that leads onto the sunny terrace with impressive panoramic views towards the sea, west to Marbella and La Concha mountains. The upper floor comprises of two bedrooms, both with en-suite bathrooms, that open onto a private terrace where you can continue to enjoy the stunning views. The property has very easy access from the large garage space and store room via the elevator which goes up to the front door of the penthouse. Large community garden and pool.

| Setting  Beachside  Close To Golf  Close To Sea  Close To Schools  Urbanisation | Orientation South West          | <b>Condition</b> Good         | Pool Communal           |
|---------------------------------------------------------------------------------|---------------------------------|-------------------------------|-------------------------|
| Climate Control  Air Conditioning                                               | <b>Views</b><br>Sea<br>Mountain | Features Covered Terrace Lift | Kitchen<br>Fully Fitted |
| Garden<br>Communal                                                              | Security Gated Complex          | Parking  Garage               | Category  Moliday Homes |