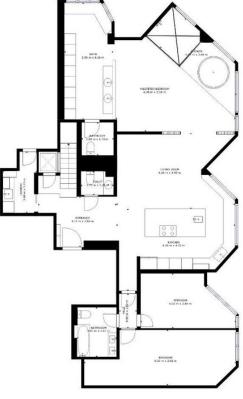

GROSS INTERNAL AREA FLOOR 1: 162 m2, FLOOR 2: 75 m2 EXCLUDED AREAS: , BALCONY: 52 m2 TERRACE: 30 m2 TOTAL: 237 m2 AND DIMENSIONA BRE APPROXIMATE, ACTUAL MAY VARY

. 01

FLOOR 1

GROSS INTERNAL AREA FLOOR 3: 152 m2, FLOOR 2: 75 m2 EXCLUDED AREAS: JALCONY: 52 m2 TERRACE: 30 m2 TOTAL: 237 m2 ZES AND DIMENSIONS ARE APPROXIMATE, ACTUAL MAY VARY.