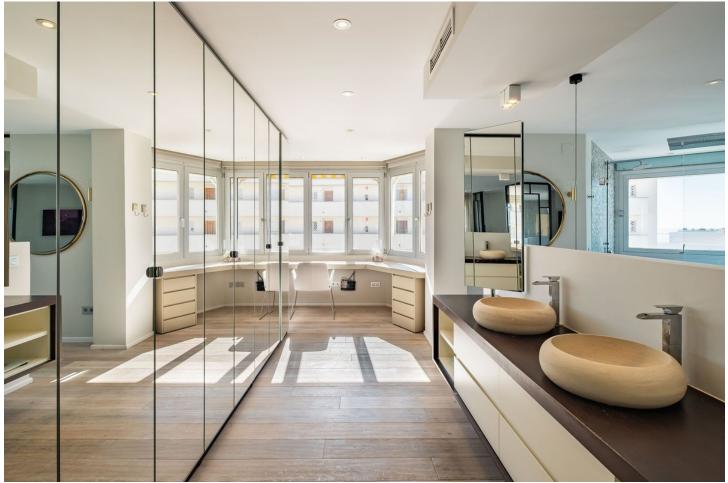

## Apartment

Fabulous Duplex Penthouse with 3 bedrooms and 3 bathrooms of 320 m2 in one the best areas in Marbella Centre Fabulous Duplex Penthouse with 3 bedrooms and 3 bathrooms and an office of 320 m2 for sale in one of the most soughtafter areas of Marbella Centre. This stunning penthouse offers a luxurious and contemporary living experience. The property has been completely renovated to the highest quality standards. This includes modern and upscale finishes and fixtures. A private elevator is available, ensuring accessibility and convenience. Spanning across two floors, this duplex penthouse boasts breathtaking ample spaces. The lower level of this duplex apartment features a spacious and luminous living area and fully equipped open plan kitchen and a beautiful natural wooden floor. There is a large kitchen island of 3 meters long with a bar for having dinners with friends and family. Furthermore it is equipped with a'Bora'built-in extractor, a quooker for direct boiling water, an electrical wok, griddle and a wine cooler. It has a large American fridge with freezer, dishwasher, oven and a microwave. The separate laundry and storage room is well located behind the private elevator and stairs. The main floor also features a luxurious master suite of grand proportions, within the master bedroom itself you can find a spacious rain shower and a large stand alone bathtub as well. Behind the spacious master bedroom there is a perfectly positioned dressing room leading to the bathroom and a private toilet. On the other side of the main floor the two other bedrooms are located and perfectly distributed with their corresponding bathroom. On the first floor there is cristal glazed terrace which opens completely for total retreat for relaxation and/or leisure, with a large solarium just as spacious as the main floor, perfect for organizing gatherings with family or friends. The solarium has different covered and uncovered areas, as well as an enclosed kitchen, an office and a bathroom, making it the perfect setting to spend wonderful evenings enjoying views to the Mediterranean sea and la Concha mountain. This penthouse equipped with an alarm system and has air conditioning in all rooms. It also has 1 garage space and a storage room included in the price providing convenience and security.