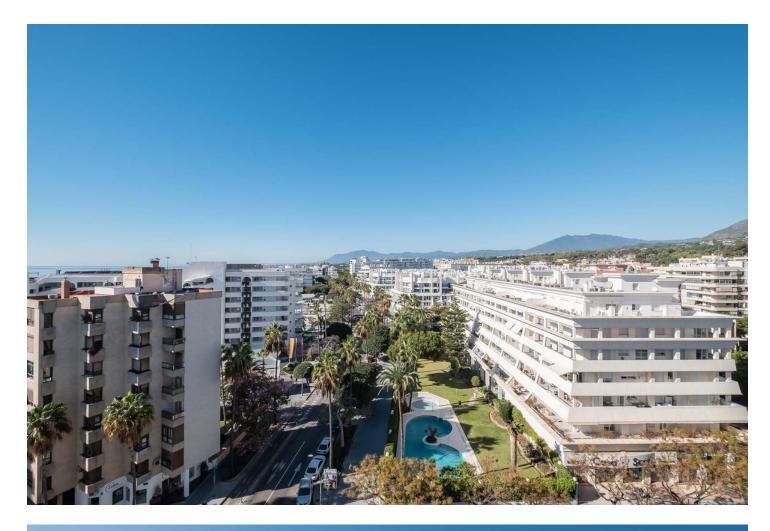

## Apartment

Fabulous Duplex Penthouse with 3 bedrooms and 3 bathrooms of 320 m2 in one the best areas in Marbella Centre Fabulous Duplex Penthouse with 3 bedrooms and 3 bathrooms and an office of 320 m2 for sale in one of the most soughtafter areas of Marbella Centre. This stunning penthouse offers a luxurious and contemporary living experience. The property has been completely renovated to the highest quality standards. This includes modern and upscale finishes and fixtures. A private elevator is available, ensuring accessibility and convenience. Spanning across two floors, this duplex penthouse boasts breathtaking ample spaces. The lower level of this duplex apartment features a spacious and luminous living area and fully equipped open plan kitchen and a beautiful natural wooden floor. There is a large kitchen island of 3 meters long with a bar for having dinners with friends and family. Furthermore it is equipped with a'Bora'built-in extractor, a quooker for direct boiling water, an electrical wok, griddle and a wine cooler. It has a large American fridge with freezer, dishwasher, oven and a microwave. The separate laundry and storage room is well located behind the private elevator and stairs. The main floor also features a luxurious master suite of grand proportions, within the master bedroom itself you can find a spacious rain shower and a large stand alone bathtub as well. Behind the spacious master bedroom there is a perfectly positioned dressing room leading to the bathroom and a private toilet. On the other side of the main floor the two other bedrooms are located and perfectly distributed with their corresponding bathroom. On the first floor there is cristal glazed terrace which opens completely for total retreat for relaxation and/or leisure, with a large solarium just as spacious as the main floor, perfect for organizing gatherings with family or friends. The solarium has different covered and uncovered areas, as well as an enclosed kitchen, an office and a bathroom, making it the perfect setting to spend wonderful evenings enjoying views to the Mediterranean sea and la Concha mountain. This penthouse equipped with an alarm system and has air conditioning in all rooms. It also has 1 garage space and a storage room included in the price providing convenience and security.

| Setting<br>Town<br>Commercial Area<br>Beachside<br>Port<br>Close To Port<br>Close To Shops<br>Close To Sea<br>Close To Schools | Orientation<br>South West                                                                                                                                                                                             | Condition<br>Excellent           | Climate Control         |
|--------------------------------------------------------------------------------------------------------------------------------|-----------------------------------------------------------------------------------------------------------------------------------------------------------------------------------------------------------------------|----------------------------------|-------------------------|
| Views<br>Sea<br>Mountain                                                                                                       | FeaturesCovered TerraceLiftFitted WardrobesNear TransportPrivate TerraceSolariumWiFiStorage RoomUtility RoomEnsuite BathroomAccess for people withreduced mobilityJacuzziDouble GlazingRestaurant On SiteCourtesy Bus | Furniture<br>Fully Furnished     | Kitchen<br>Fully Fitted |
| Security<br>Entry Phone<br>Alarm System                                                                                        | Parking<br>Underground<br>Garage<br>Covered<br>Communal<br>Private                                                                                                                                                    | Category<br>Beachfront<br>Luxury |                         |