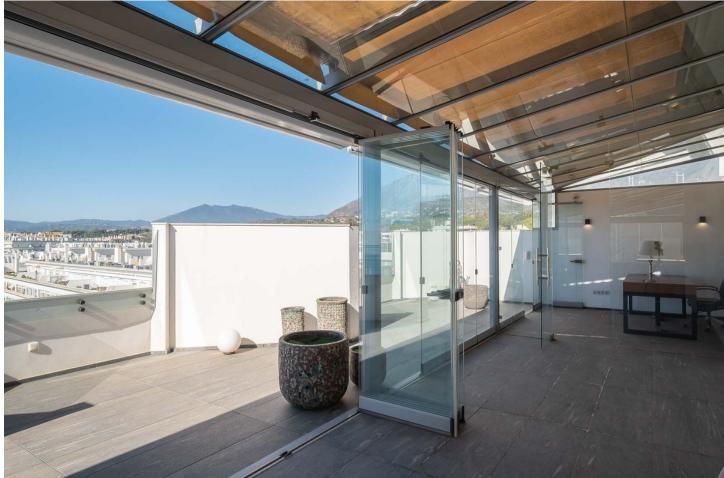

## Apartment

Fabulous Duplex Penthouse with 3 bedrooms and 3 bathrooms of 320 m2 in one the best areas in Marbella Centre Fabulous Duplex Penthouse with 3 bedrooms and 3 bathrooms and an office of 320 m2 for sale in one of the most soughtafter areas of Marbella Centre. This stunning penthouse offers a luxurious and contemporary living experience. The property has been completely renovated to the highest quality standards. This includes modern and upscale finishes and fixtures. A private elevator is available, ensuring accessibility and convenience. Spanning across two floors, this duplex penthouse boasts breathtaking ample spaces. The lower level of this duplex apartment features a spacious and luminous living area and fully equipped open plan kitchen and a beautiful natural wooden floor. There is a large kitchen island of 3 meters long with a bar for having dinners with friends and family. Furthermore it is equipped with a'Bora'built-in extractor, a quooker for direct boiling water, an electrical wok, griddle and a wine cooler. It has a large American fridge with freezer, dishwasher, oven and a microwave. The separate laundry and storage room is well located behind the private elevator and stairs. The main floor also features a luxurious master suite of grand proportions, within the master bedroom itself you can find a spacious rain shower and a large stand alone bathtub as well. Behind the spacious master bedroom there is a perfectly positioned dressing room leading to the bathroom and a private toilet. On the other side of the main floor the two other bedrooms are located and perfectly distributed with their corresponding bathroom. On the first floor there is cristal glazed terrace which opens completely for total retreat for relaxation and/or leisure, with a large solarium just as spacious as the main floor, perfect for organizing gatherings with family or friends. The solarium has different covered and uncovered areas, as well as an enclosed kitchen, an office and a bathroom, making it the perfect setting to spend wonderful evenings enjoying views to the Mediterranean sea and la Concha mountain. This penthouse equipped with an alarm system and has air conditioning in all rooms. It also has 1 garage space and a storage room included in the price providing convenience and security.