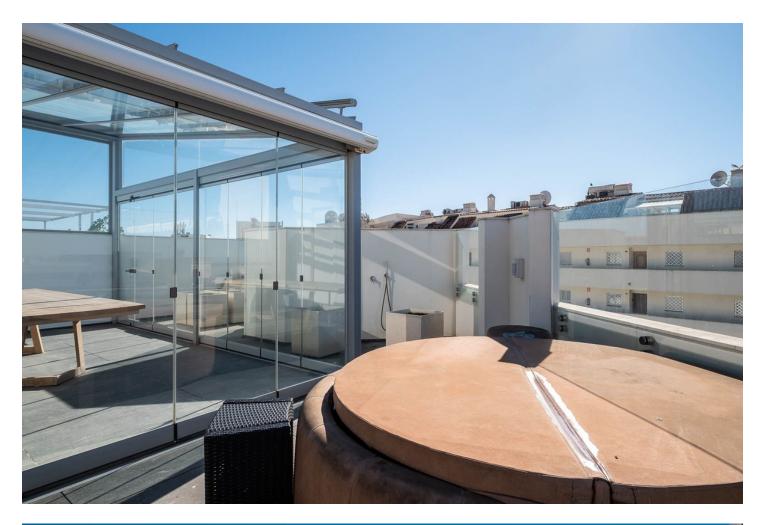

## Apartment

Fabulous Duplex Penthouse with 3 bedrooms and 3 bathrooms of 320 m2 in one the best areas in Marbella Centre Fabulous Duplex Penthouse with 3 bedrooms and 3 bathrooms and an office of 320 m2 for sale in one of the most soughtafter areas of Marbella Centre. This stunning penthouse offers a luxurious and contemporary living experience. The property has been completely renovated to the highest quality standards. This includes modern and upscale finishes and fixtures. A private elevator is available, ensuring accessibility and convenience. Spanning across two floors, this duplex penthouse boasts breathtaking ample spaces. The lower level of this duplex apartment features a spacious and luminous living area and fully equipped open plan kitchen and a beautiful natural wooden floor. There is a large kitchen island of 3 meters long with a bar for having dinners with friends and family. Furthermore it is equipped with a'Bora'built-in extractor, a quooker for direct boiling water, an electrical wok, griddle and a wine cooler. It has a large American fridge with freezer, dishwasher, oven and a microwave. The separate laundry and storage room is well located behind the private elevator and stairs. The main floor also features a luxurious master suite of grand proportions, within the master bedroom itself you can find a spacious rain shower and a large stand alone bathtub as well. Behind the spacious master bedroom there is a perfectly positioned dressing room leading to the bathroom and a private toilet. On the other side of the main floor the two other bedrooms are located and perfectly distributed with their corresponding bathroom. On the first floor there is cristal glazed terrace which opens completely for total retreat for relaxation and/or leisure, with a large solarium just as spacious as the main floor, perfect for organizing gatherings with family or friends. The solarium has different covered and uncovered areas, as well as an enclosed kitchen, an office and a bathroom, making it the perfect setting to spend wonderful evenings enjoying views to the Mediterranean sea and la Concha mountain. This penthouse equipped with an alarm system and has air conditioning in all rooms. It also has 1 garage space and a storage room included in the price providing convenience and security.

| Setting<br>Town<br>Commercial Area<br>Beachside<br>Port<br>Close To Port<br>Close To Shops<br>Close To Sea<br>Close To Schools | Orientation<br>South West                                                                                                                                                                                             | Condition<br>Excellent           | Climate Control         |
|--------------------------------------------------------------------------------------------------------------------------------|-----------------------------------------------------------------------------------------------------------------------------------------------------------------------------------------------------------------------|----------------------------------|-------------------------|
| Views<br>Sea<br>Mountain                                                                                                       | FeaturesCovered TerraceLiftFitted WardrobesNear TransportPrivate TerraceSolariumWiFiStorage RoomUtility RoomEnsuite BathroomAccess for people withreduced mobilityJacuzziDouble GlazingRestaurant On SiteCourtesy Bus | Furniture<br>Fully Furnished     | Kitchen<br>Fully Fitted |
| Security<br>Entry Phone<br>Alarm System                                                                                        | Parking<br>Underground<br>Garage<br>Covered<br>Communal<br>Private                                                                                                                                                    | Category<br>Beachfront<br>Luxury |                         |