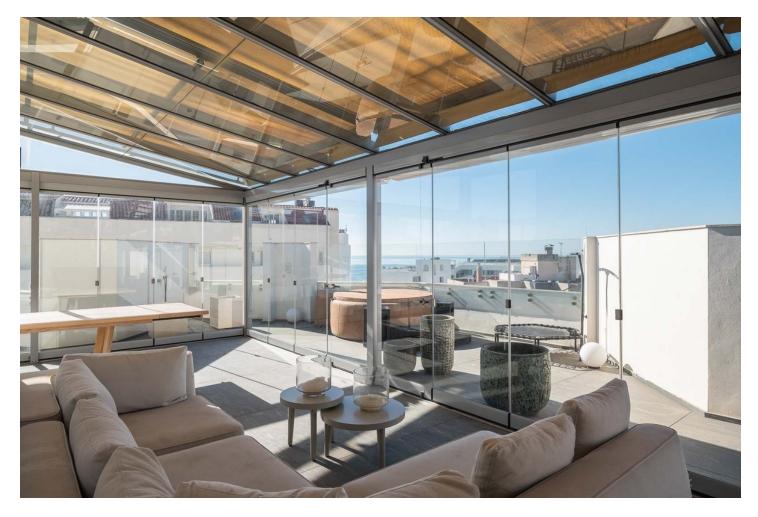

## Apartment

Fabulous Duplex Penthouse with 3 bedrooms and 3 bathrooms of 320 m2 in one the best areas in Marbella Centre Fabulous Duplex Penthouse with 3 bedrooms and 3 bathrooms and an office of 320 m2 for sale in one of the most soughtafter areas of Marbella Centre. This stunning penthouse offers a luxurious and contemporary living experience. The property has been completely renovated to the highest quality standards. This includes modern and upscale finishes and fixtures. A private elevator is available, ensuring accessibility and convenience. Spanning across two floors, this duplex penthouse boasts breathtaking ample spaces. The lower level of this duplex apartment features a spacious and luminous living area and fully equipped open plan kitchen and a beautiful natural wooden floor. There is a large kitchen island of 3 meters long with a bar for having dinners with friends and family. Furthermore it is equipped with a'Bora'built-in extractor, a quooker for direct boiling water, an electrical wok, griddle and a wine cooler. It has a large American fridge with freezer, dishwasher, oven and a microwave. The separate laundry and storage room is well located behind the private elevator and stairs. The main floor also features a luxurious master suite of grand proportions, within the master bedroom itself you can find a spacious rain shower and a large stand alone bathtub as well. Behind the spacious master bedroom there is a perfectly positioned dressing room leading to the bathroom and a private toilet. On the other side of the main floor the two other bedrooms are located and perfectly distributed with their corresponding bathroom. On the first floor there is cristal glazed terrace which opens completely for total retreat for relaxation and/or leisure, with a large solarium just as spacious as the main floor, perfect for organizing gatherings with family or friends. The solarium has different covered and uncovered areas, as well as an enclosed kitchen, an office and a bathroom, making it the perfect setting to spend wonderful evenings enjoying views to the Mediterranean sea and la Concha mountain. This penthouse equipped with an alarm system and has air conditioning in all rooms. It also has 1 garage space and a storage room included in the price providing convenience and security.