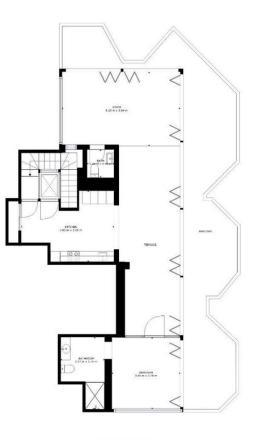

tyJacuzziDouble GlazingRestaurant On SiteCourtesy Bus | Furniture<br>Fully Furnished     | Kitchen<br>Fully Fitted |
| Security<br>Entry Phone<br>Alarm System                                                                                        | Parking<br>Underground<br>Garage<br>Covered<br>Communal<br>Private                                                                                                                                                    | Category<br>Beachfront<br>Luxury |                         |

































































































GROSS INTERNAL AREA FLOOR 1: 162 m2, FLOOR 2: 75 m2 EXCLUDED AREAS: , BALCONY: 52 m2 TERRACE: 30 m2 TOTAL: 237 m2 AND DIMENSIONA BRE APPROXIMATE, ACTUAL MAY VARY

. 01

FLOOR 1



GROSS INTERNAL AREA FLOOR 3: 152 m2, FLOOR 2: 75 m2 EXCLUDED AREAS: JALCONY: 52 m2 TERRACE: 30 m2 TOTAL: 237 m2 ZES AND DIMENSIONS ARE APPROXIMATE, ACTUAL MAY VARY.

and the second sec

FLOOR 2