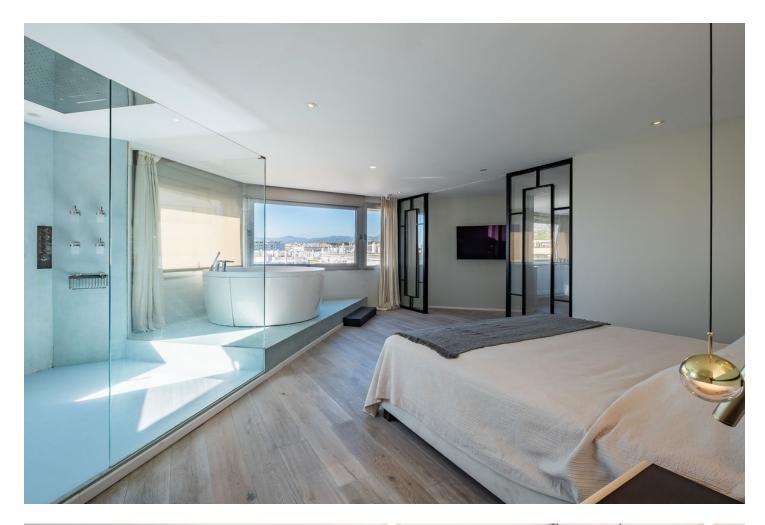

## Apartment

Fabulous Duplex Penthouse with 3 bedrooms and 3 bathrooms of 320 m2 in one the best areas in Marbella Centre Fabulous Duplex Penthouse with 3 bedrooms and 3 bathrooms and an office of 320 m2 for sale in one of the most soughtafter areas of Marbella Centre. This stunning penthouse offers a luxurious and contemporary living experience. The property has been completely renovated to the highest quality standards. This includes modern and upscale finishes and fixtures. A private elevator is available, ensuring accessibility and convenience. Spanning across two floors, this duplex penthouse boasts breathtaking ample spaces. The lower level of this duplex apartment features a spacious and luminous living area and fully equipped open plan kitchen and a beautiful natural wooden floor. There is a large kitchen island of 3 meters long with a bar for having dinners with friends and family. Furthermore it is equipped with a'Bora'built-in extractor, a quooker for direct boiling water, an electrical wok, griddle and a wine cooler. It has a large American fridge with freezer, dishwasher, oven and a microwave. The separate laundry and storage room is well located behind the private elevator and stairs. The main floor also features a luxurious master suite of grand proportions, within the master bedroom itself you can find a spacious rain shower and a large stand alone bathtub as well. Behind the spacious master bedroom there is a perfectly positioned dressing room leading to the bathroom and a private toilet. On the other side of the main floor the two other bedrooms are located and perfectly distributed with their corresponding bathroom. On the first floor there is cristal glazed terrace which opens completely for total retreat for relaxation and/or leisure, with a large solarium just as spacious as the main floor, perfect for organizing gatherings with family or friends. The solarium has different covered and uncovered areas, as well as an enclosed kitchen, an office and a bathroom, making it the perfect setting to spend wonderful evenings enjoying views to the Mediterranean sea and la Concha mountain. This penthouse equipped with an alarm system and has air conditioning in all rooms. It also has 1 garage space and a storage room included in the price providing convenience and security.