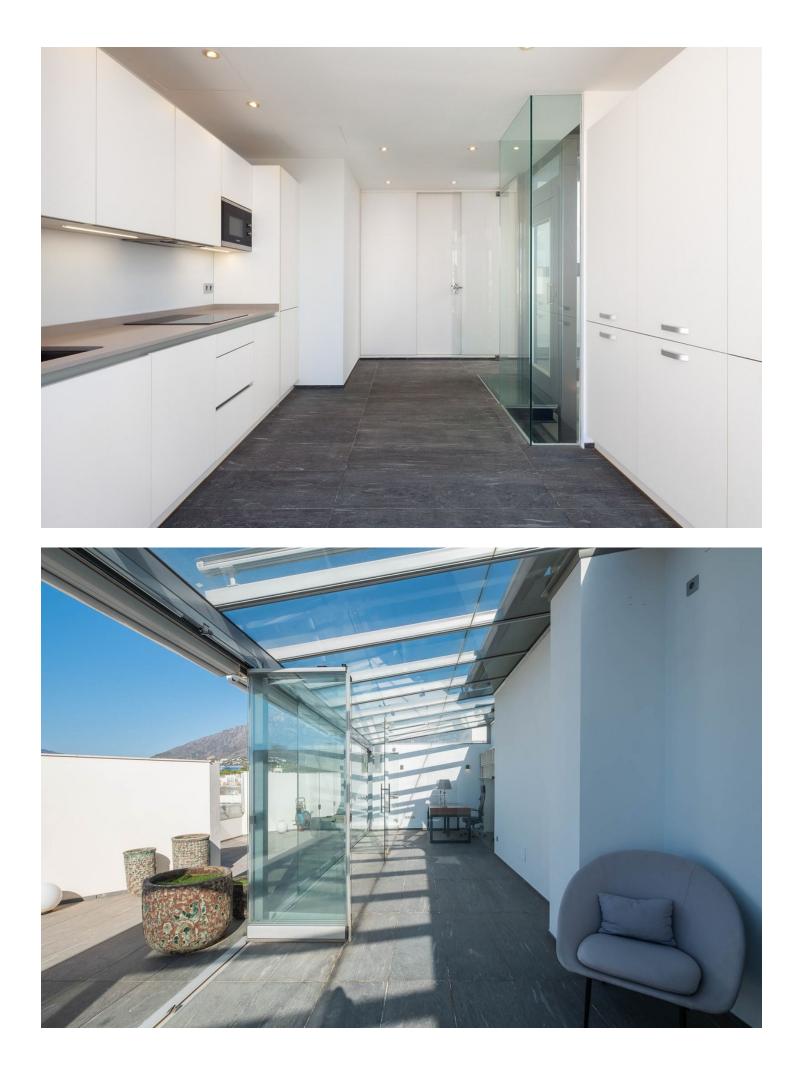

## Apartment

Fabulous Duplex Penthouse with 3 bedrooms and 3 bathrooms of 320 m2 in one the best areas in Marbella Centre Fabulous Duplex Penthouse with 3 bedrooms and 3 bathrooms and an office of 320 m2 for sale in one of the most soughtafter areas of Marbella Centre. This stunning penthouse offers a luxurious and contemporary living experience. The property has been completely renovated to the highest quality standards. This includes modern and upscale finishes and fixtures. A private elevator is available, ensuring accessibility and convenience. Spanning across two floors, this duplex penthouse boasts breathtaking ample spaces. The lower level of this duplex apartment features a spacious and luminous living area and fully equipped open plan kitchen and a beautiful natural wooden floor. There is a large kitchen island of 3 meters long with a bar for having dinners with friends and family. Furthermore it is equipped with a'Bora'built-in extractor, a quooker for direct boiling water, an electrical wok, griddle and a wine cooler. It has a large American fridge with freezer, dishwasher, oven and a microwave. The separate laundry and storage room is well located behind the private elevator and stairs. The main floor also features a luxurious master suite of grand proportions, within the master bedroom itself you can find a spacious rain shower and a large stand alone bathtub as well. Behind the spacious master bedroom there is a perfectly positioned dressing room leading to the bathroom and a private toilet. On the other side of the main floor the two other bedrooms are located and perfectly distributed with their corresponding bathroom. On the first floor there is cristal glazed terrace which opens completely for total retreat for relaxation and/or leisure, with a large solarium just as spacious as the main floor, perfect for organizing gatherings with family or friends. The solarium has different covered and uncovered areas, as well as an enclosed kitchen, an office and a bathroom, making it the perfect setting to spend wonderful evenings enjoying views to the Mediterranean sea and la Concha mountain. This penthouse equipped with an alarm system and has air conditioning in all rooms. It also has 1 garage space and a storage room included in the price providing convenience and security.