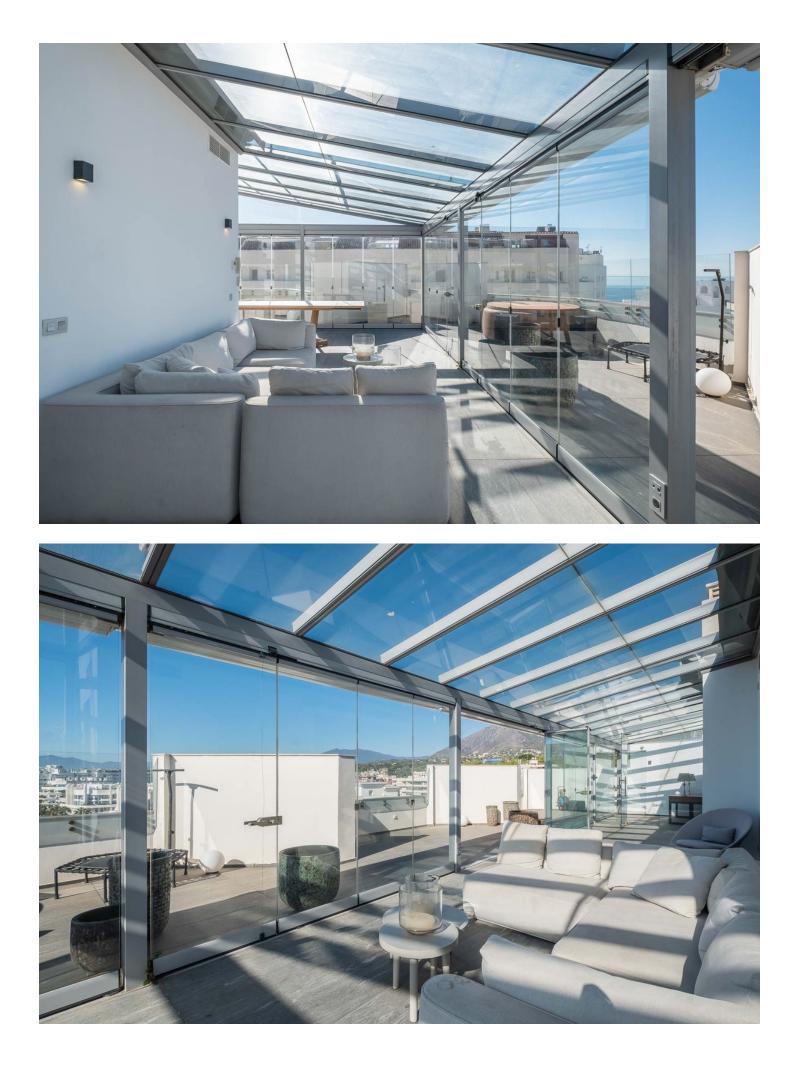

## Apartment

Fabulous Duplex Penthouse with 3 bedrooms and 3 bathrooms of 320 m2 in one the best areas in Marbella Centre Fabulous Duplex Penthouse with 3 bedrooms and 3 bathrooms and an office of 320 m2 for sale in one of the most soughtafter areas of Marbella Centre. This stunning penthouse offers a luxurious and contemporary living experience. The property has been completely renovated to the highest quality standards. This includes modern and upscale finishes and fixtures. A private elevator is available, ensuring accessibility and convenience. Spanning across two floors, this duplex penthouse boasts breathtaking ample spaces. The lower level of this duplex apartment features a spacious and luminous living area and fully equipped open plan kitchen and a beautiful natural wooden floor. There is a large kitchen island of 3 meters long with a bar for having dinners with friends and family. Furthermore it is equipped with a'Bora'built-in extractor, a quooker for direct boiling water, an electrical wok, griddle and a wine cooler. It has a large American fridge with freezer, dishwasher, oven and a microwave. The separate laundry and storage room is well located behind the private elevator and stairs. The main floor also features a luxurious master suite of grand proportions, within the master bedroom itself you can find a spacious rain shower and a large stand alone bathtub as well. Behind the spacious master bedroom there is a perfectly positioned dressing room leading to the bathroom and a private toilet. On the other side of the main floor the two other bedrooms are located and perfectly distributed with their corresponding bathroom. On the first floor there is cristal glazed terrace which opens completely for total retreat for relaxation and/or leisure, with a large solarium just as spacious as the main floor, perfect for organizing gatherings with family or friends. The solarium has different covered and uncovered areas, as well as an enclosed kitchen, an office and a bathroom, making it the perfect setting to spend wonderful evenings enjoying views to the Mediterranean sea and la Concha mountain. This penthouse equipped with an alarm system and has air conditioning in all rooms. It also has 1 garage space and a storage room included in the price providing convenience and security.