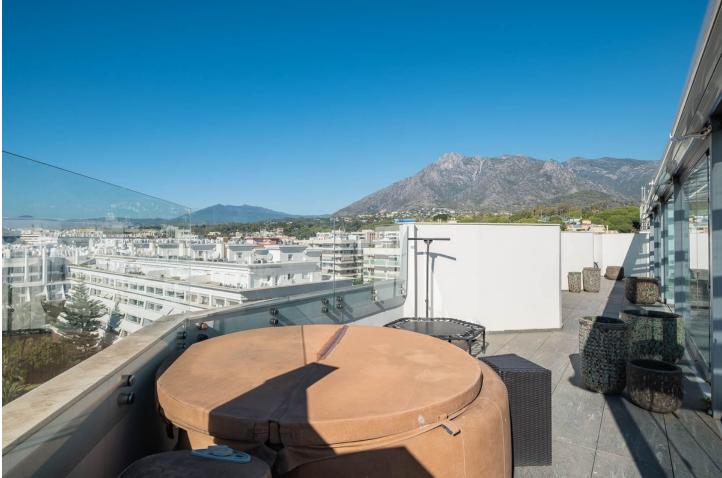

## Apartment

Fabulous Duplex Penthouse with 3 bedrooms and 3 bathrooms of 320 m2 in one the best areas in Marbella Centre Fabulous Duplex Penthouse with 3 bedrooms and 3 bathrooms and an office of 320 m2 for sale in one of the most soughtafter areas of Marbella Centre. This stunning penthouse offers a luxurious and contemporary living experience. The property has been completely renovated to the highest quality standards. This includes modern and upscale finishes and fixtures. A private elevator is available, ensuring accessibility and convenience. Spanning across two floors, this duplex penthouse boasts breathtaking ample spaces. The lower level of this duplex apartment features a spacious and luminous living area and fully equipped open plan kitchen and a beautiful natural wooden floor. There is a large kitchen island of 3 meters long with a bar for having dinners with friends and family. Furthermore it is equipped with a'Bora'built-in extractor, a quooker for direct boiling water, an electrical wok, griddle and a wine cooler. It has a large American fridge with freezer, dishwasher, oven and a microwave. The separate laundry and storage room is well located behind the private elevator and stairs. The main floor also features a luxurious master suite of grand proportions, within the master bedroom itself you can find a spacious rain shower and a large stand alone bathtub as well. Behind the spacious master bedroom there is a perfectly positioned dressing room leading to the bathroom and a private toilet. On the other side of the main floor the two other bedrooms are located and perfectly distributed with their corresponding bathroom. On the first floor there is cristal glazed terrace which opens completely for total retreat for relaxation and/or leisure, with a large solarium just as spacious as the main floor, perfect for organizing gatherings with family or friends. The solarium has different covered and uncovered areas, as well as an enclosed kitchen, an office and a bathroom, making it the perfect setting to spend wonderful evenings enjoying views to the Mediterranean sea and la Concha mountain. This penthouse equipped with an alarm system and has air conditioning in all rooms. It also has 1 garage space and a storage room included in the price providing convenience and security.

| Setting<br>Town<br>Commercial Area<br>Beachside<br>Port<br>Close To Port<br>Close To Shops<br>Close To Sea<br>Close To Schools | Orientation<br>South West                                                                                                                                                                                             | Condition<br>Excellent           | Climate Control         |
|--------------------------------------------------------------------------------------------------------------------------------|-----------------------------------------------------------------------------------------------------------------------------------------------------------------------------------------------------------------------|----------------------------------|-------------------------|
| Views<br>Sea<br>Mountain                                                                                                       | FeaturesCovered TerraceLiftFitted WardrobesNear TransportPrivate TerraceSolariumWiFiStorage RoomUtility RoomEnsuite BathroomAccess for people withreduced mobilityJacuzziDouble GlazingRestaurant On SiteCourtesy Bus | Furniture<br>Fully Furnished     | Kitchen<br>Fully Fitted |
| Security<br>Entry Phone<br>Alarm System                                                                                        | Parking<br>Underground<br>Garage<br>Covered<br>Communal<br>Private                                                                                                                                                    | Category<br>Beachfront<br>Luxury |                         |