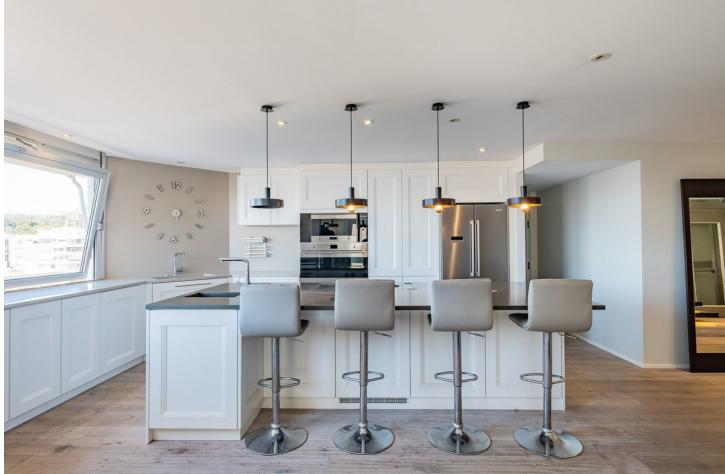

## Apartment

Fabulous Duplex Penthouse with 3 bedrooms and 3 bathrooms of 320 m2 in one the best areas in Marbella Centre Fabulous Duplex Penthouse with 3 bedrooms and 3 bathrooms and an office of 320 m2 for sale in one of the most soughtafter areas of Marbella Centre. This stunning penthouse offers a luxurious and contemporary living experience. The property has been completely renovated to the highest quality standards. This includes modern and upscale finishes and fixtures. A private elevator is available, ensuring accessibility and convenience. Spanning across two floors, this duplex penthouse boasts breathtaking ample spaces. The lower level of this duplex apartment features a spacious and luminous living area and fully equipped open plan kitchen and a beautiful natural wooden floor. There is a large kitchen island of 3 meters long with a bar for having dinners with friends and family. Furthermore it is equipped with a'Bora'built-in extractor, a quooker for direct boiling water, an electrical wok, griddle and a wine cooler. It has a large American fridge with freezer, dishwasher, oven and a microwave. The separate laundry and storage room is well located behind the private elevator and stairs. The main floor also features a luxurious master suite of grand proportions, within the master bedroom itself you can find a spacious rain shower and a large stand alone bathtub as well. Behind the spacious master bedroom there is a perfectly positioned dressing room leading to the bathroom and a private toilet. On the other side of the main floor the two other bedrooms are located and perfectly distributed with their corresponding bathroom. On the first floor there is cristal glazed terrace which opens completely for total retreat for relaxation and/or leisure, with a large solarium just as spacious as the main floor, perfect for organizing gatherings with family or friends. The solarium has different covered and uncovered areas, as well as an enclosed kitchen, an office and a bathroom, making it the perfect setting to spend wonderful evenings enjoying views to the Mediterranean sea and la Concha mountain. This penthouse equipped with an alarm system and has air conditioning in all rooms. It also has 1 garage space and a storage room included in the price providing convenience and security.