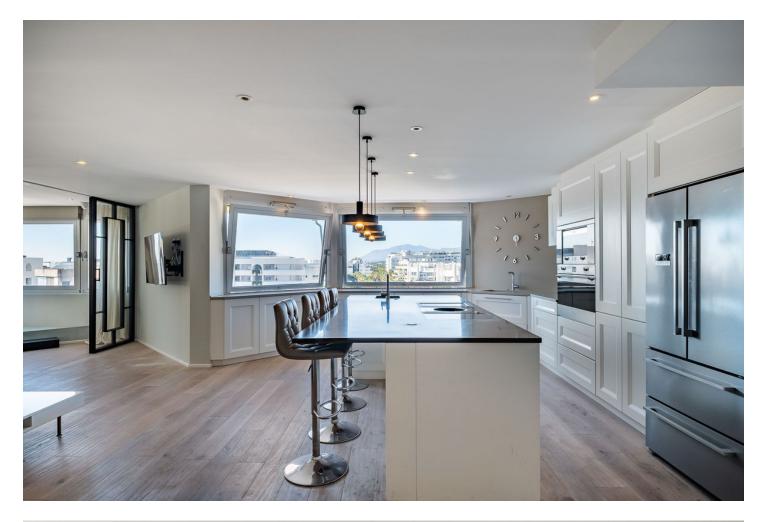

## Apartment

Fabulous Duplex Penthouse with 3 bedrooms and 3 bathrooms of 320 m2 in one the best areas in Marbella Centre Fabulous Duplex Penthouse with 3 bedrooms and 3 bathrooms and an office of 320 m2 for sale in one of the most soughtafter areas of Marbella Centre. This stunning penthouse offers a luxurious and contemporary living experience. The property has been completely renovated to the highest quality standards. This includes modern and upscale finishes and fixtures. A private elevator is available, ensuring accessibility and convenience. Spanning across two floors, this duplex penthouse boasts breathtaking ample spaces. The lower level of this duplex apartment features a spacious and luminous living area and fully equipped open plan kitchen and a beautiful natural wooden floor. There is a large kitchen island of 3 meters long with a bar for having dinners with friends and family. Furthermore it is equipped with a'Bora'built-in extractor, a quooker for direct boiling water, an electrical wok, griddle and a wine cooler. It has a large American fridge with freezer, dishwasher, oven and a microwave. The separate laundry and storage room is well located behind the private elevator and stairs. The main floor also features a luxurious master suite of grand proportions, within the master bedroom itself you can find a spacious rain shower and a large stand alone bathtub as well. Behind the spacious master bedroom there is a perfectly positioned dressing room leading to the bathroom and a private toilet. On the other side of the main floor the two other bedrooms are located and perfectly distributed with their corresponding bathroom. On the first floor there is cristal glazed terrace which opens completely for total retreat for relaxation and/or leisure, with a large solarium just as spacious as the main floor, perfect for organizing gatherings with family or friends. The solarium has different covered and uncovered areas, as well as an enclosed kitchen, an office and a bathroom, making it the perfect setting to spend wonderful evenings enjoying views to the Mediterranean sea and la Concha mountain. This penthouse equipped with an alarm system and has air conditioning in all rooms. It also has 1 garage space and a storage room included in the price providing convenience and security.