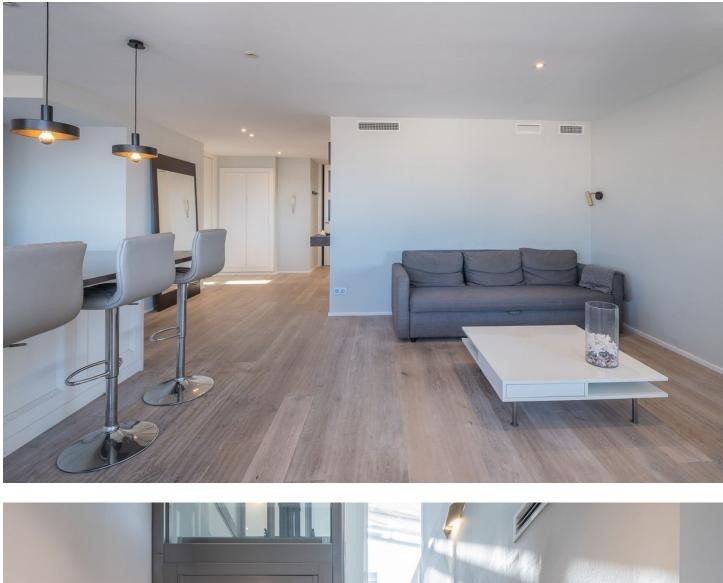

## Apartment

Fabulous Duplex Penthouse with 3 bedrooms and 3 bathrooms of 320 m2 in one the best areas in Marbella Centre Fabulous Duplex Penthouse with 3 bedrooms and 3 bathrooms and an office of 320 m2 for sale in one of the most soughtafter areas of Marbella Centre. This stunning penthouse offers a luxurious and contemporary living experience. The property has been completely renovated to the highest quality standards. This includes modern and upscale finishes and fixtures. A private elevator is available, ensuring accessibility and convenience. Spanning across two floors, this duplex penthouse boasts breathtaking ample spaces. The lower level of this duplex apartment features a spacious and luminous living area and fully equipped open plan kitchen and a beautiful natural wooden floor. There is a large kitchen island of 3 meters long with a bar for having dinners with friends and family. Furthermore it is equipped with a'Bora'built-in extractor, a quooker for direct boiling water, an electrical wok, griddle and a wine cooler. It has a large American fridge with freezer, dishwasher, oven and a microwave. The separate laundry and storage room is well located behind the private elevator and stairs. The main floor also features a luxurious master suite of grand proportions, within the master bedroom itself you can find a spacious rain shower and a large stand alone bathtub as well. Behind the spacious master bedroom there is a perfectly positioned dressing room leading to the bathroom and a private toilet. On the other side of the main floor the two other bedrooms are located and perfectly distributed with their corresponding bathroom. On the first floor there is cristal glazed terrace which opens completely for total retreat for relaxation and/or leisure, with a large solarium just as spacious as the main floor, perfect for organizing gatherings with family or friends. The solarium has different covered and uncovered areas, as well as an enclosed kitchen, an office and a bathroom, making it the perfect setting to spend wonderful evenings enjoying views to the Mediterranean sea and la Concha mountain. This penthouse equipped with an alarm system and has air conditioning in all rooms. It also has 1 garage space and a storage room included in the price providing convenience and security.