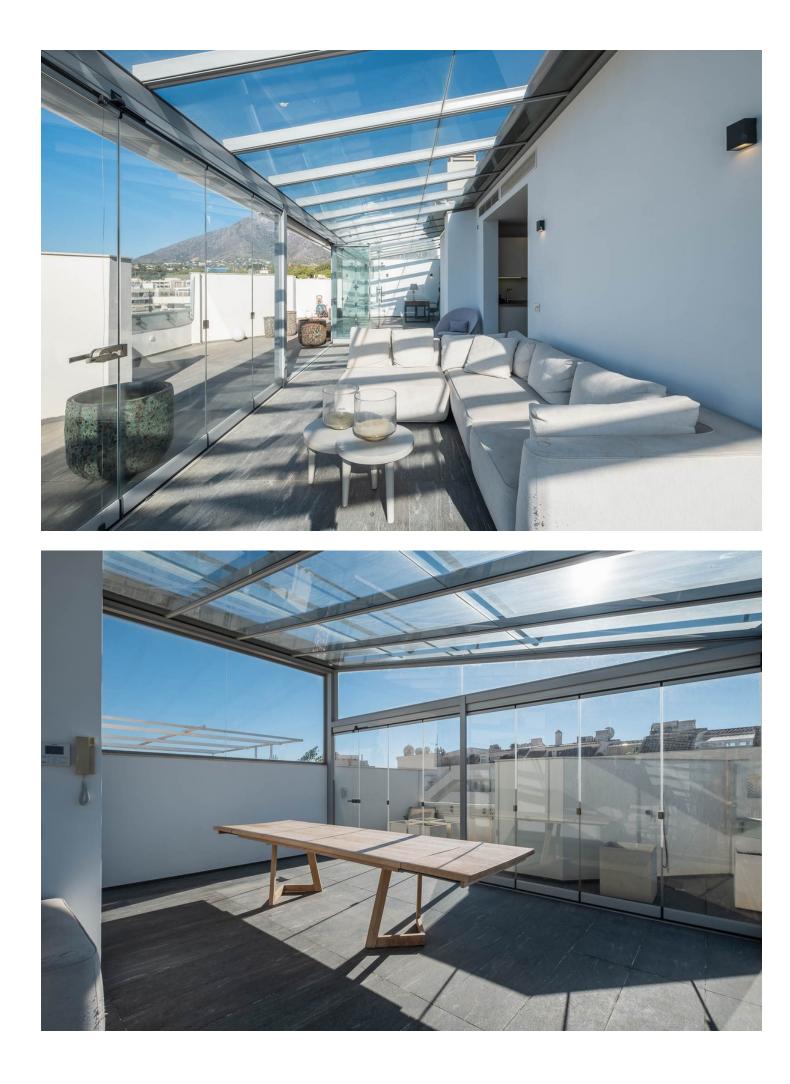

## Apartment

Fabulous Duplex Penthouse with 3 bedrooms and 3 bathrooms of 320 m2 in one the best areas in Marbella Centre Fabulous Duplex Penthouse with 3 bedrooms and 3 bathrooms and an office of 320 m2 for sale in one of the most soughtafter areas of Marbella Centre. This stunning penthouse offers a luxurious and contemporary living experience. The property has been completely renovated to the highest quality standards. This includes modern and upscale finishes and fixtures. A private elevator is available, ensuring accessibility and convenience. Spanning across two floors, this duplex penthouse boasts breathtaking ample spaces. The lower level of this duplex apartment features a spacious and luminous living area and fully equipped open plan kitchen and a beautiful natural wooden floor. There is a large kitchen island of 3 meters long with a bar for having dinners with friends and family. Furthermore it is equipped with a'Bora'built-in extractor, a quooker for direct boiling water, an electrical wok, griddle and a wine cooler. It has a large American fridge with freezer, dishwasher, oven and a microwave. The separate laundry and storage room is well located behind the private elevator and stairs. The main floor also features a luxurious master suite of grand proportions, within the master bedroom itself you can find a spacious rain shower and a large stand alone bathtub as well. Behind the spacious master bedroom there is a perfectly positioned dressing room leading to the bathroom and a private toilet. On the other side of the main floor the two other bedrooms are located and perfectly distributed with their corresponding bathroom. On the first floor there is cristal glazed terrace which opens completely for total retreat for relaxation and/or leisure, with a large solarium just as spacious as the main floor, perfect for organizing gatherings with family or friends. The solarium has different covered and uncovered areas, as well as an enclosed kitchen, an office and a bathroom, making it the perfect setting to spend wonderful evenings enjoying views to the Mediterranean sea and la Concha mountain. This penthouse equipped with an alarm system and has air conditioning in all rooms. It also has 1 garage space and a storage room included in the price providing convenience and security.