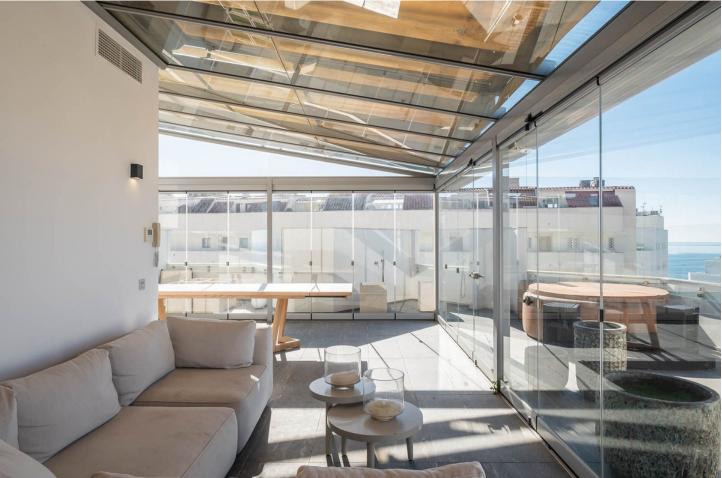

## Apartment

Fabulous Duplex Penthouse with 3 bedrooms and 3 bathrooms of 320 m2 in one the best areas in Marbella Centre Fabulous Duplex Penthouse with 3 bedrooms and 3 bathrooms and an office of 320 m2 for sale in one of the most soughtafter areas of Marbella Centre. This stunning penthouse offers a luxurious and contemporary living experience. The property has been completely renovated to the highest quality standards. This includes modern and upscale finishes and fixtures. A private elevator is available, ensuring accessibility and convenience. Spanning across two floors, this duplex penthouse boasts breathtaking ample spaces. The lower level of this duplex apartment features a spacious and luminous living area and fully equipped open plan kitchen and a beautiful natural wooden floor. There is a large kitchen island of 3 meters long with a bar for having dinners with friends and family. Furthermore it is equipped with a'Bora'built-in extractor, a quooker for direct boiling water, an electrical wok, griddle and a wine cooler. It has a large American fridge with freezer, dishwasher, oven and a microwave. The separate laundry and storage room is well located behind the private elevator and stairs. The main floor also features a luxurious master suite of grand proportions, within the master bedroom itself you can find a spacious rain shower and a large stand alone bathtub as well. Behind the spacious master bedroom there is a perfectly positioned dressing room leading to the bathroom and a private toilet. On the other side of the main floor the two other bedrooms are located and perfectly distributed with their corresponding bathroom. On the first floor there is cristal glazed terrace which opens completely for total retreat for relaxation and/or leisure, with a large solarium just as spacious as the main floor, perfect for organizing gatherings with family or friends. The solarium has different covered and uncovered areas, as well as an enclosed kitchen, an office and a bathroom, making it the perfect setting to spend wonderful evenings enjoying views to the Mediterranean sea and la Concha mountain. This penthouse equipped with an alarm system and has air conditioning in all rooms. It also has 1 garage space and a storage room included in the price providing convenience and security.