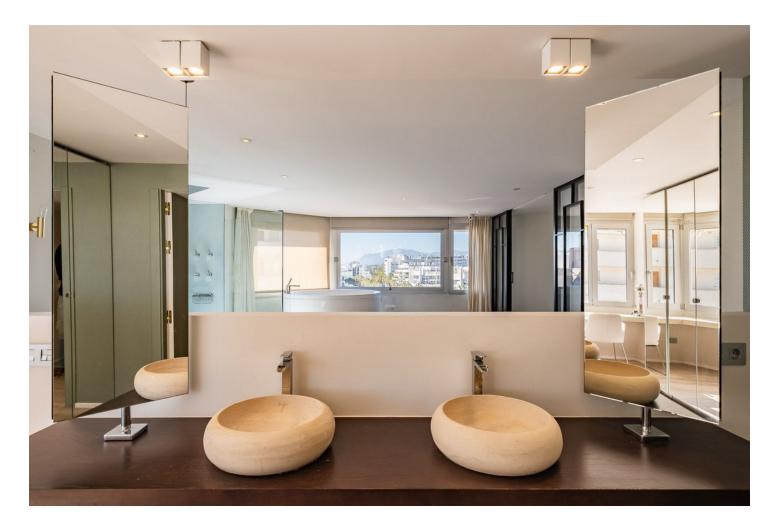

## Apartment

Fabulous Duplex Penthouse with 3 bedrooms and 3 bathrooms of 320 m2 in one the best areas in Marbella Centre Fabulous Duplex Penthouse with 3 bedrooms and 3 bathrooms and an office of 320 m2 for sale in one of the most soughtafter areas of Marbella Centre. This stunning penthouse offers a luxurious and contemporary living experience. The property has been completely renovated to the highest quality standards. This includes modern and upscale finishes and fixtures. A private elevator is available, ensuring accessibility and convenience. Spanning across two floors, this duplex penthouse boasts breathtaking ample spaces. The lower level of this duplex apartment features a spacious and luminous living area and fully equipped open plan kitchen and a beautiful natural wooden floor. There is a large kitchen island of 3 meters long with a bar for having dinners with friends and family. Furthermore it is equipped with a'Bora'built-in extractor, a quooker for direct boiling water, an electrical wok, griddle and a wine cooler. It has a large American fridge with freezer, dishwasher, oven and a microwave. The separate laundry and storage room is well located behind the private elevator and stairs. The main floor also features a luxurious master suite of grand proportions, within the master bedroom itself you can find a spacious rain shower and a large stand alone bathtub as well. Behind the spacious master bedroom there is a perfectly positioned dressing room leading to the bathroom and a private toilet. On the other side of the main floor the two other bedrooms are located and perfectly distributed with their corresponding bathroom. On the first floor there is cristal glazed terrace which opens completely for total retreat for relaxation and/or leisure, with a large solarium just as spacious as the main floor, perfect for organizing gatherings with family or friends. The solarium has different covered and uncovered areas, as well as an enclosed kitchen, an office and a bathroom, making it the perfect setting to spend wonderful evenings enjoying views to the Mediterranean sea and la Concha mountain. This penthouse equipped with an alarm system and has air conditioning in all rooms. It also has 1 garage space and a storage room included in the price providing convenience and security.