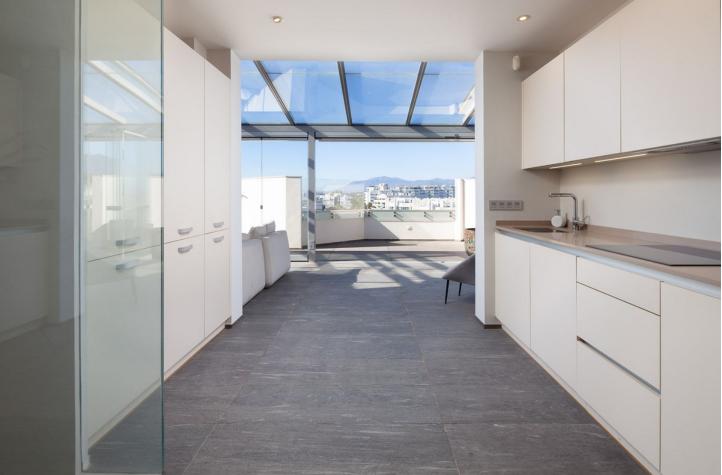

## Apartment

Fabulous Duplex Penthouse with 3 bedrooms and 3 bathrooms of 320 m2 in one the best areas in Marbella Centre Fabulous Duplex Penthouse with 3 bedrooms and 3 bathrooms and an office of 320 m2 for sale in one of the most soughtafter areas of Marbella Centre. This stunning penthouse offers a luxurious and contemporary living experience. The property has been completely renovated to the highest quality standards. This includes modern and upscale finishes and fixtures. A private elevator is available, ensuring accessibility and convenience. Spanning across two floors, this duplex penthouse boasts breathtaking ample spaces. The lower level of this duplex apartment features a spacious and luminous living area and fully equipped open plan kitchen and a beautiful natural wooden floor. There is a large kitchen island of 3 meters long with a bar for having dinners with friends and family. Furthermore it is equipped with a'Bora'built-in extractor, a quooker for direct boiling water, an electrical wok, griddle and a wine cooler. It has a large American fridge with freezer, dishwasher, oven and a microwave. The separate laundry and storage room is well located behind the private elevator and stairs. The main floor also features a luxurious master suite of grand proportions, within the master bedroom itself you can find a spacious rain shower and a large stand alone bathtub as well. Behind the spacious master bedroom there is a perfectly positioned dressing room leading to the bathroom and a private toilet. On the other side of the main floor the two other bedrooms are located and perfectly distributed with their corresponding bathroom. On the first floor there is cristal glazed terrace which opens completely for total retreat for relaxation and/or leisure, with a large solarium just as spacious as the main floor, perfect for organizing gatherings with family or friends. The solarium has different covered and uncovered areas, as well as an enclosed kitchen, an office and a bathroom, making it the perfect setting to spend wonderful evenings enjoying views to the Mediterranean sea and la Concha mountain. This penthouse equipped with an alarm system and has air conditioning in all rooms. It also has 1 garage space and a storage room included in the price providing convenience and security.