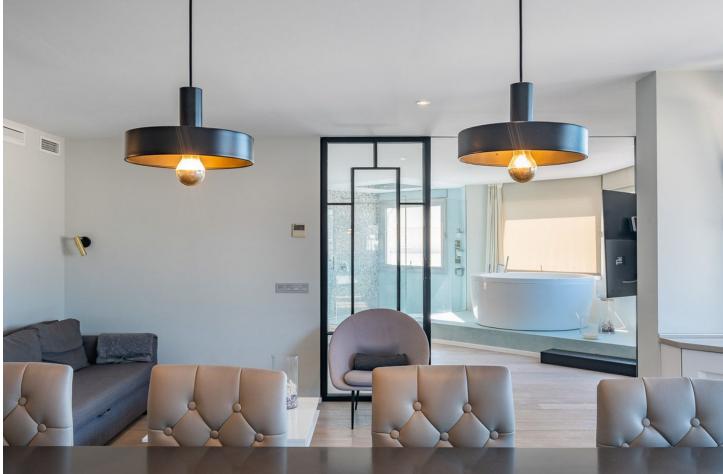

## Apartment

Fabulous Duplex Penthouse with 3 bedrooms and 3 bathrooms of 320 m2 in one the best areas in Marbella Centre Fabulous Duplex Penthouse with 3 bedrooms and 3 bathrooms and an office of 320 m2 for sale in one of the most soughtafter areas of Marbella Centre. This stunning penthouse offers a luxurious and contemporary living experience. The property has been completely renovated to the highest quality standards. This includes modern and upscale finishes and fixtures. A private elevator is available, ensuring accessibility and convenience. Spanning across two floors, this duplex penthouse boasts breathtaking ample spaces. The lower level of this duplex apartment features a spacious and luminous living area and fully equipped open plan kitchen and a beautiful natural wooden floor. There is a large kitchen island of 3 meters long with a bar for having dinners with friends and family. Furthermore it is equipped with a'Bora'built-in extractor, a quooker for direct boiling water, an electrical wok, griddle and a wine cooler. It has a large American fridge with freezer, dishwasher, oven and a microwave. The separate laundry and storage room is well located behind the private elevator and stairs. The main floor also features a luxurious master suite of grand proportions, within the master bedroom itself you can find a spacious rain shower and a large stand alone bathtub as well. Behind the spacious master bedroom there is a perfectly positioned dressing room leading to the bathroom and a private toilet. On the other side of the main floor the two other bedrooms are located and perfectly distributed with their corresponding bathroom. On the first floor there is cristal glazed terrace which opens completely for total retreat for relaxation and/or leisure, with a large solarium just as spacious as the main floor, perfect for organizing gatherings with family or friends. The solarium has different covered and uncovered areas, as well as an enclosed kitchen, an office and a bathroom, making it the perfect setting to spend wonderful evenings enjoying views to the Mediterranean sea and la Concha mountain. This penthouse equipped with an alarm system and has air conditioning in all rooms. It also has 1 garage space and a storage room included in the price providing convenience and security.