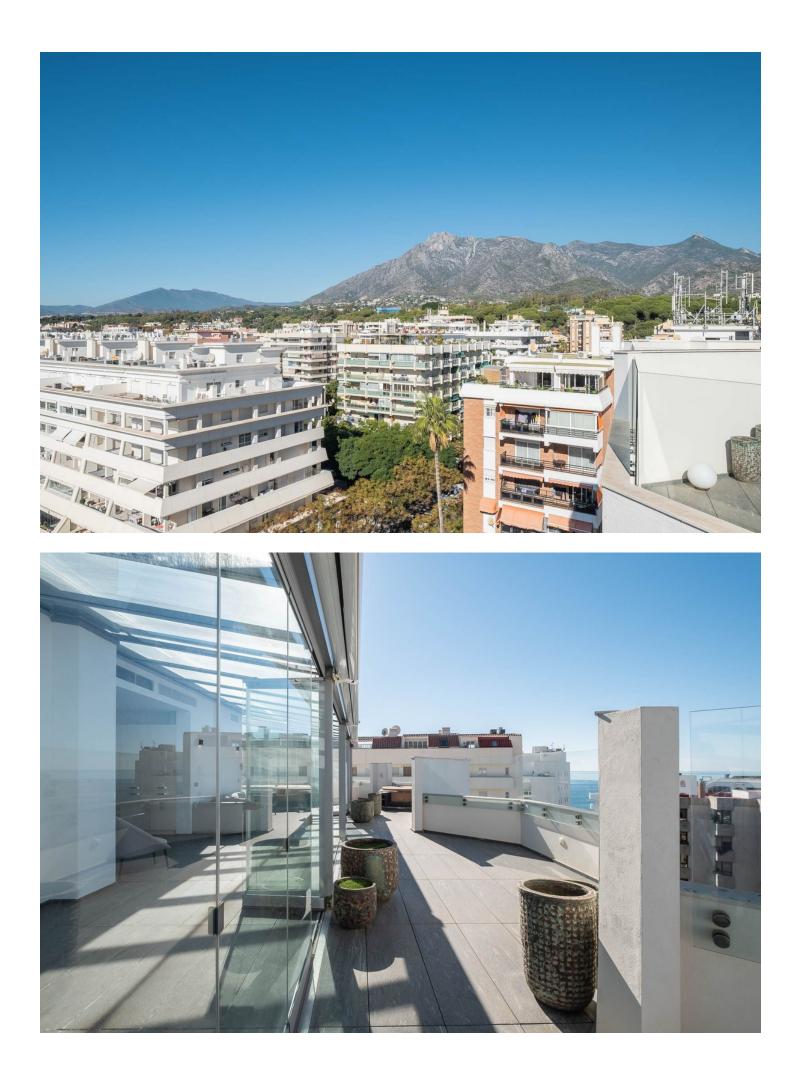

## Apartment

Fabulous Duplex Penthouse with 3 bedrooms and 3 bathrooms of 320 m2 in one the best areas in Marbella Centre Fabulous Duplex Penthouse with 3 bedrooms and 3 bathrooms and an office of 320 m2 for sale in one of the most soughtafter areas of Marbella Centre. This stunning penthouse offers a luxurious and contemporary living experience. The property has been completely renovated to the highest quality standards. This includes modern and upscale finishes and fixtures. A private elevator is available, ensuring accessibility and convenience. Spanning across two floors, this duplex penthouse boasts breathtaking ample spaces. The lower level of this duplex apartment features a spacious and luminous living area and fully equipped open plan kitchen and a beautiful natural wooden floor. There is a large kitchen island of 3 meters long with a bar for having dinners with friends and family. Furthermore it is equipped with a'Bora'built-in extractor, a quooker for direct boiling water, an electrical wok, griddle and a wine cooler. It has a large American fridge with freezer, dishwasher, oven and a microwave. The separate laundry and storage room is well located behind the private elevator and stairs. The main floor also features a luxurious master suite of grand proportions, within the master bedroom itself you can find a spacious rain shower and a large stand alone bathtub as well. Behind the spacious master bedroom there is a perfectly positioned dressing room leading to the bathroom and a private toilet. On the other side of the main floor the two other bedrooms are located and perfectly distributed with their corresponding bathroom. On the first floor there is cristal glazed terrace which opens completely for total retreat for relaxation and/or leisure, with a large solarium just as spacious as the main floor, perfect for organizing gatherings with family or friends. The solarium has different covered and uncovered areas, as well as an enclosed kitchen, an office and a bathroom, making it the perfect setting to spend wonderful evenings enjoying views to the Mediterranean sea and la Concha mountain. This penthouse equipped with an alarm system and has air conditioning in all rooms. It also has 1 garage space and a storage room included in the price providing convenience and security.