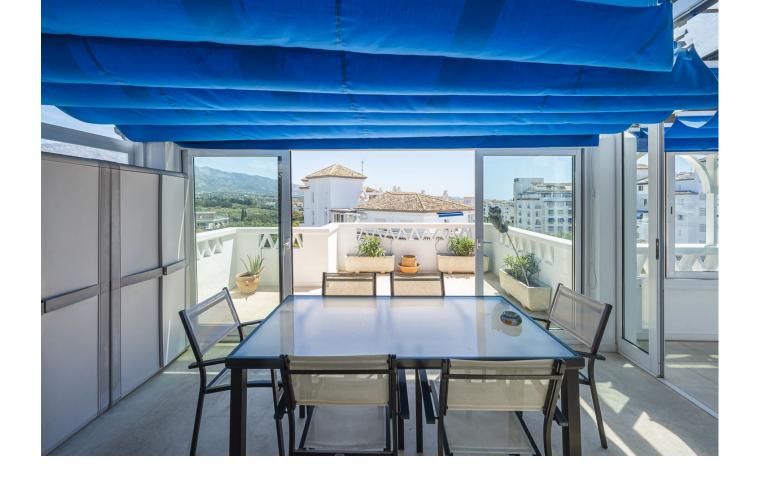

## Sales - Apartment - Puerto Banús 1.997.000€

Puerto Banús Apartment

Community: 8,580 EUR / year IBI: 2,750 EUR / year Rubbish: 185 EUR / year

5

3

280 m<sup>2</sup>

EXCLUSIVE LISTING!! Discover luxury and comfort in this spectacular corner duplex penthouse located in the prestigious Playas del Duque development, Edificio Gaviotas, in Puerto Banus! This magnificent property of 280 m² offers five spacious bedrooms and three complete bathrooms, distributed over two floors, designed to satisfy all your needs. The main floor will captivate you with its spacious kitchen with a central island and access to a glazed terrace perfect for enjoying meals in an open and bright environment. The large L-shaped living and dining room connects to another fabulous terrace with partial views of the sea, the lush gardens and the refreshing swimming pools of the urbanization, offering you an ideal space to relax and enjoy the outdoors. This floor also includes three comfortable bedrooms and two bathrooms, providing more than enough space for the whole family. On the first floor you will find two additional large bedrooms and a luxurious shared bathroom, as well as a dressing room that offers ample storage space. The property includes a large garage space and a 30 m² storage room, providing you with additional convenience and organisation. Enjoy the tranquillity and security offered by the development with 24-hour concierge and security. This duplex is surrounded by essential services within walking distance, such as pharmacies, gyms, supermarkets, restaurants and luxury shops, including El Corte Inglés. The proximity to the beach makes this property a perfect choice for both family holidays and an excellent investment. Don't miss this unique opportunity and come and see your next home in Puerto Banus, we are waiting for you!