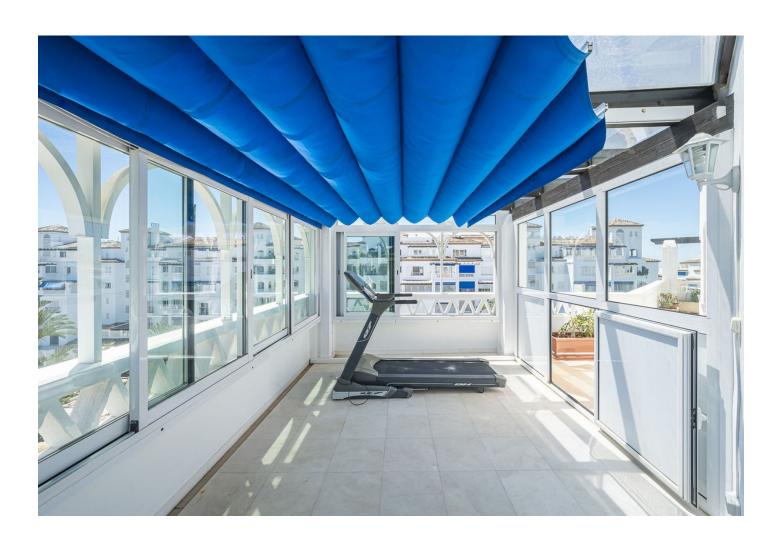

## Sales - Apartment - Puerto Banús 1.997.000€

Puerto Banús Apartment

Community: 8,580 EUR / year IBI: 2,750 EUR / year Rubbish: 185 EUR / year

5

3

280 m<sup>2</sup>

EXCLUSIVE LISTING!! Discover luxury and comfort in this spectacular corner duplex penthouse located in the prestigious Playas del Duque development, Edificio Gaviotas, in Puerto Banus! This magnificent property of 280 m² offers five spacious bedrooms and three complete bathrooms, distributed over two floors, designed to satisfy all your needs. The main floor will captivate you with its spacious kitchen with a central island and access to a glazed terrace perfect for enjoying meals in an open and bright environment. The large L-shaped living and dining room connects to another fabulous terrace with partial views of the sea, the lush gardens and the refreshing swimming pools of the urbanization, offering you an ideal space to relax and enjoy the outdoors. This floor also includes three comfortable bedrooms and two bathrooms, providing more than enough space for the whole family. On the first floor you will find two additional large bedrooms and a luxurious shared bathroom, as well as a dressing room that offers ample storage space. The property includes a large garage space and a 30 m² storage room, providing you with additional convenience and organisation. Enjoy the tranquillity and security offered by the development with 24-hour concierge and security. This duplex is surrounded by essential services within walking distance, such as pharmacies, gyms, supermarkets, restaurants and luxury shops, including El Corte Inglés. The proximity to the beach makes this property a perfect choice for both family holidays and an excellent investment. Don't miss this unique opportunity and come and see your next home in Puerto Banus, we are waiting for you!