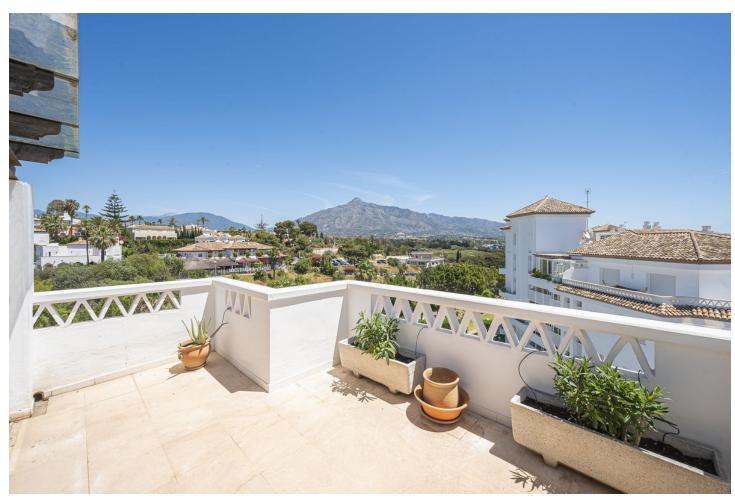

## Sales - Apartment - Puerto Banús 1.997.000€

Puerto Banús Apartment

Community: 8,580 EUR / year IBI: 2,750 EUR / year Rubbish: 185 EUR / year

5

3

280 m<sup>2</sup>

EXCLUSIVE LISTING!! Discover luxury and comfort in this spectacular corner duplex penthouse located in the prestigious Playas del Duque development, Edificio Gaviotas, in Puerto Banus! This magnificent property of 280 m² offers five spacious bedrooms and three complete bathrooms, distributed over two floors, designed to satisfy all your needs. The main floor will captivate you with its spacious kitchen with a central island and access to a glazed terrace perfect for enjoying meals in an open and bright environment. The large L-shaped living and dining room connects to another fabulous terrace with partial views of the sea, the lush gardens and the refreshing swimming pools of the urbanization, offering you an ideal space to relax and enjoy the outdoors. This floor also includes three comfortable bedrooms and two bathrooms, providing more than enough space for the whole family. On the first floor you will find two additional large bedrooms and a luxurious shared bathroom, as well as a dressing room that offers ample storage space. The property includes a large garage space and a 30 m² storage room, providing you with additional convenience and organisation. Enjoy the tranquillity and security offered by the development with 24-hour concierge and security. This duplex is surrounded by essential services within walking distance, such as pharmacies, gyms, supermarkets, restaurants and luxury shops, including El Corte Inglés. The proximity to the beach makes this property a perfect choice for both family holidays and an excellent investment. Don't miss this unique opportunity and come and see your next home in Puerto Banus, we are waiting for you!