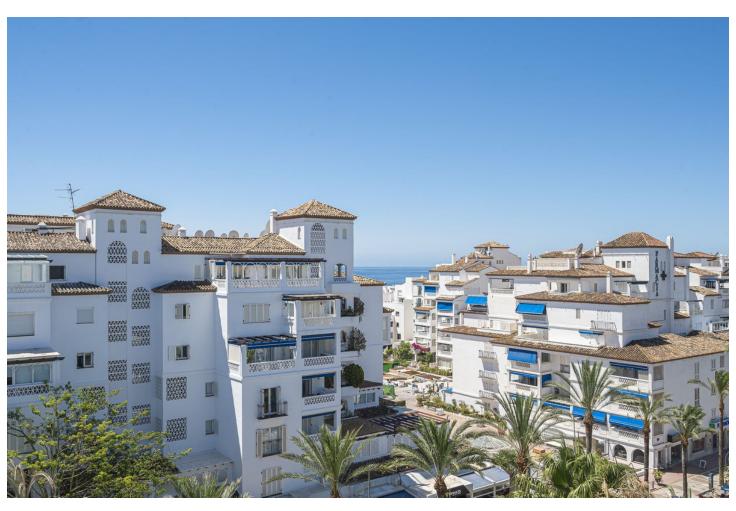

## Sales - Apartment - Puerto Banús 1.997.000€

Puerto Banús Apartment

Community: 8,580 EUR / year IBI: 2,750 EUR / year Rubbish: 185 EUR / year

5

3

280 m<sup>2</sup>

EXCLUSIVE LISTING!! Discover luxury and comfort in this spectacular corner duplex penthouse located in the prestigious Playas del Duque development, Edificio Gaviotas, in Puerto Banus! This magnificent property of 280 m² offers five spacious bedrooms and three complete bathrooms, distributed over two floors, designed to satisfy all your needs. The main floor will captivate you with its spacious kitchen with a central island and access to a glazed terrace perfect for enjoying meals in an open and bright environment. The large L-shaped living and dining room connects to another fabulous terrace with partial views of the sea, the lush gardens and the refreshing swimming pools of the urbanization, offering you an ideal space to relax and enjoy the outdoors. This floor also includes three comfortable bedrooms and two bathrooms, providing more than enough space for the whole family. On the first floor you will find two additional large bedrooms and a luxurious shared bathroom, as well as a dressing room that offers ample storage space. The property includes a large garage space and a 30 m² storage room, providing you with additional convenience and organisation. Enjoy the tranquillity and security offered by the development with 24-hour concierge and security. This duplex is surrounded by essential services within walking distance, such as pharmacies, gyms, supermarkets, restaurants and luxury shops, including El Corte Inglés. The proximity to the beach makes this property a perfect choice for both family holidays and an excellent investment. Don't miss this unique opportunity and come and see your next home in Puerto Banus, we are waiting for you!