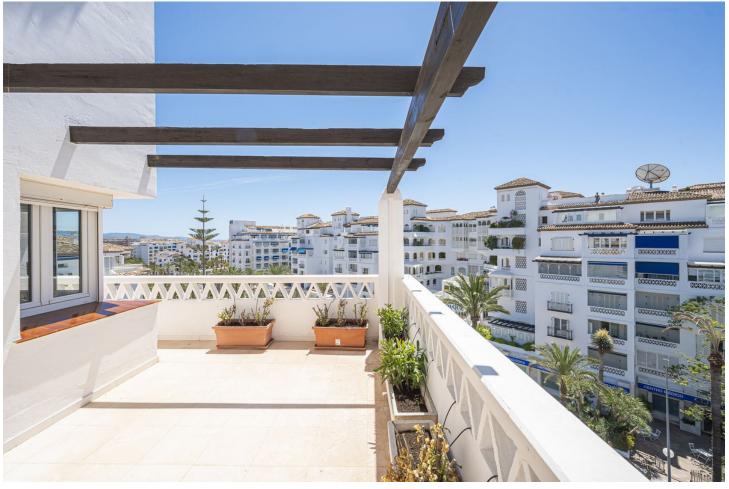

## Sales - Apartment - Puerto Banús 1.997.000€

Puerto Banús Apartment

Community: 8,580 EUR / year IBI: 2,750 EUR / year Rubbish: 185 EUR / year

5

3

280 m<sup>2</sup>

EXCLUSIVE LISTING!! Discover luxury and comfort in this spectacular corner duplex penthouse located in the prestigious Playas del Duque development, Edificio Gaviotas, in Puerto Banus! This magnificent property of 280 m² offers five spacious bedrooms and three complete bathrooms, distributed over two floors, designed to satisfy all your needs. The main floor will captivate you with its spacious kitchen with a central island and access to a glazed terrace perfect for enjoying meals in an open and bright environment. The large L-shaped living and dining room connects to another fabulous terrace with partial views of the sea, the lush gardens and the refreshing swimming pools of the urbanization, offering you an ideal space to relax and enjoy the outdoors. This floor also includes three comfortable bedrooms and two bathrooms, providing more than enough space for the whole family. On the first floor you will find two additional large bedrooms and a luxurious shared bathroom, as well as a dressing room that offers ample storage space. The property includes a large garage space and a 30 m² storage room, providing you with additional convenience and organisation. Enjoy the tranquillity and security offered by the development with 24-hour concierge and security. This duplex is surrounded by essential services within walking distance, such as pharmacies, gyms, supermarkets, restaurants and luxury shops, including El Corte Inglés. The proximity to the beach makes this property a perfect choice for both family holidays and an excellent investment. Don't miss this unique opportunity and come and see your next home in Puerto Banus, we are waiting for you!