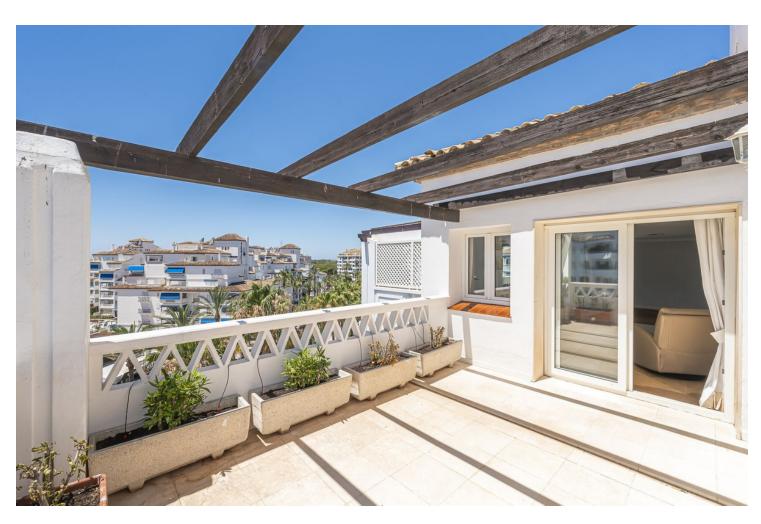

## Sales - Apartment - Puerto Banús 1.997.000€

Puerto Banús Apartment

Community: 8,580 EUR / year IBI: 2,750 EUR / year Rubbish: 185 EUR / year

5

3

280 m<sup>2</sup>

EXCLUSIVE LISTING!! Discover luxury and comfort in this spectacular corner duplex penthouse located in the prestigious Playas del Duque development, Edificio Gaviotas, in Puerto Banus! This magnificent property of 280 m² offers five spacious bedrooms and three complete bathrooms, distributed over two floors, designed to satisfy all your needs. The main floor will captivate you with its spacious kitchen with a central island and access to a glazed terrace perfect for enjoying meals in an open and bright environment. The large L-shaped living and dining room connects to another fabulous terrace with partial views of the sea, the lush gardens and the refreshing swimming pools of the urbanization, offering you an ideal space to relax and enjoy the outdoors. This floor also includes three comfortable bedrooms and two bathrooms, providing more than enough space for the whole family. On the first floor you will find two additional large bedrooms and a luxurious shared bathroom, as well as a dressing room that offers ample storage space. The property includes a large garage space and a 30 m² storage room, providing you with additional convenience and organisation. Enjoy the tranquillity and security offered by the development with 24-hour concierge and security. This duplex is surrounded by essential services within walking distance, such as pharmacies, gyms, supermarkets, restaurants and luxury shops, including El Corte Inglés. The proximity to the beach makes this property a perfect choice for both family holidays and an excellent investment. Don't miss this unique opportunity and come and see your next home in Puerto Banus, we are waiting for you!