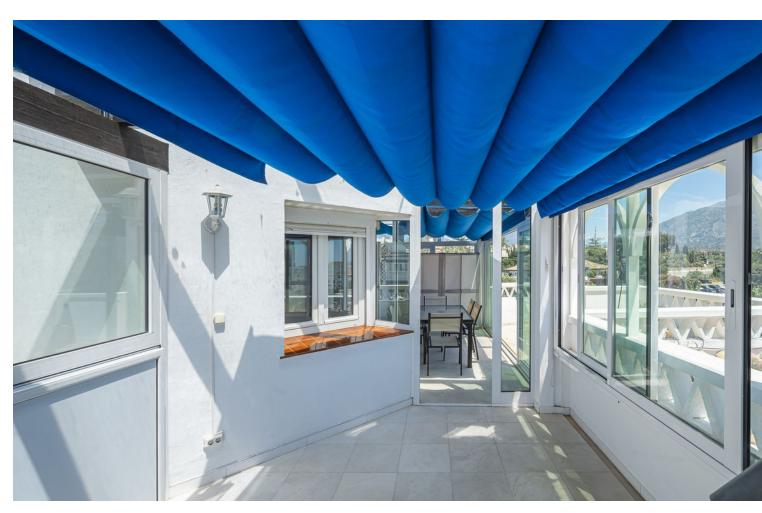

## Sales - Apartment - Puerto Banús 1.997.000€

Puerto Banús Apartment

Community: 8,580 EUR / year IBI: 2,750 EUR / year Rubbish: 185 EUR / year

5

3

280 m<sup>2</sup>

EXCLUSIVE LISTING!! Discover luxury and comfort in this spectacular corner duplex penthouse located in the prestigious Playas del Duque development, Edificio Gaviotas, in Puerto Banus! This magnificent property of 280 m² offers five spacious bedrooms and three complete bathrooms, distributed over two floors, designed to satisfy all your needs. The main floor will captivate you with its spacious kitchen with a central island and access to a glazed terrace perfect for enjoying meals in an open and bright environment. The large L-shaped living and dining room connects to another fabulous terrace with partial views of the sea, the lush gardens and the refreshing swimming pools of the urbanization, offering you an ideal space to relax and enjoy the outdoors. This floor also includes three comfortable bedrooms and two bathrooms, providing more than enough space for the whole family. On the first floor you will find two additional large bedrooms and a luxurious shared bathroom, as well as a dressing room that offers ample storage space. The property includes a large garage space and a 30 m² storage room, providing you with additional convenience and organisation. Enjoy the tranquillity and security offered by the development with 24-hour concierge and security. This duplex is surrounded by essential services within walking distance, such as pharmacies, gyms, supermarkets, restaurants and luxury shops, including El Corte Inglés. The proximity to the beach makes this property a perfect choice for both family holidays and an excellent investment. Don't miss this unique opportunity and come and see your next home in Puerto Banus, we are waiting for you!