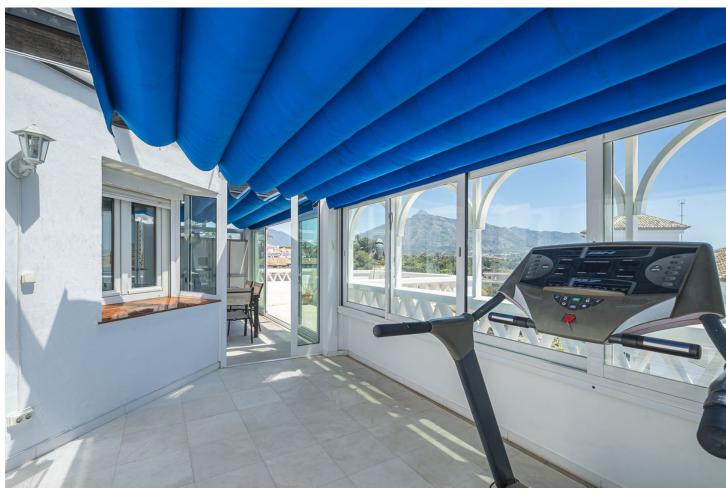

## Sales - Apartment - Puerto Banús 1.997.000€

Puerto Banús Apartment

Community: 8,580 EUR / year IBI: 2,750 EUR / year Rubbish: 185 EUR / year

5

3

280 m<sup>2</sup>

EXCLUSIVE LISTING!! Discover luxury and comfort in this spectacular corner duplex penthouse located in the prestigious Playas del Duque development, Edificio Gaviotas, in Puerto Banus! This magnificent property of 280 m² offers five spacious bedrooms and three complete bathrooms, distributed over two floors, designed to satisfy all your needs. The main floor will captivate you with its spacious kitchen with a central island and access to a glazed terrace perfect for enjoying meals in an open and bright environment. The large L-shaped living and dining room connects to another fabulous terrace with partial views of the sea, the lush gardens and the refreshing swimming pools of the urbanization, offering you an ideal space to relax and enjoy the outdoors. This floor also includes three comfortable bedrooms and two bathrooms, providing more than enough space for the whole family. On the first floor you will find two additional large bedrooms and a luxurious shared bathroom, as well as a dressing room that offers ample storage space. The property includes a large garage space and a 30 m² storage room, providing you with additional convenience and organisation. Enjoy the tranquillity and security offered by the development with 24-hour concierge and security. This duplex is surrounded by essential services within walking distance, such as pharmacies, gyms, supermarkets, restaurants and luxury shops, including El Corte Inglés. The proximity to the beach makes this property a perfect choice for both family holidays and an excellent investment. Don't miss this unique opportunity and come and see your next home in Puerto Banus, we are waiting for you!