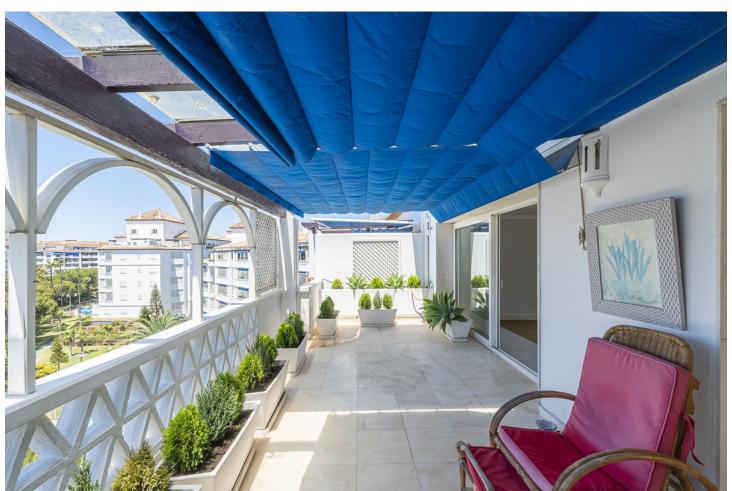

## Sales - Apartment - Puerto Banús 1.997.000€

Puerto Banús Apartment

Community: 8,580 EUR / year IBI: 2,750 EUR / year Rubbish: 185 EUR / year

5

3

280 m<sup>2</sup>

EXCLUSIVE LISTING!! Discover luxury and comfort in this spectacular corner duplex penthouse located in the prestigious Playas del Duque development, Edificio Gaviotas, in Puerto Banus! This magnificent property of 280 m² offers five spacious bedrooms and three complete bathrooms, distributed over two floors, designed to satisfy all your needs. The main floor will captivate you with its spacious kitchen with a central island and access to a glazed terrace perfect for enjoying meals in an open and bright environment. The large L-shaped living and dining room connects to another fabulous terrace with partial views of the sea, the lush gardens and the refreshing swimming pools of the urbanization, offering you an ideal space to relax and enjoy the outdoors. This floor also includes three comfortable bedrooms and two bathrooms, providing more than enough space for the whole family. On the first floor you will find two additional large bedrooms and a luxurious shared bathroom, as well as a dressing room that offers ample storage space. The property includes a large garage space and a 30 m² storage room, providing you with additional convenience and organisation. Enjoy the tranquillity and security offered by the development with 24-hour concierge and security. This duplex is surrounded by essential services within walking distance, such as pharmacies, gyms, supermarkets, restaurants and luxury shops, including El Corte Inglés. The proximity to the beach makes this property a perfect choice for both family holidays and an excellent investment. Don't miss this unique opportunity and come and see your next home in Puerto Banus, we are waiting for you!