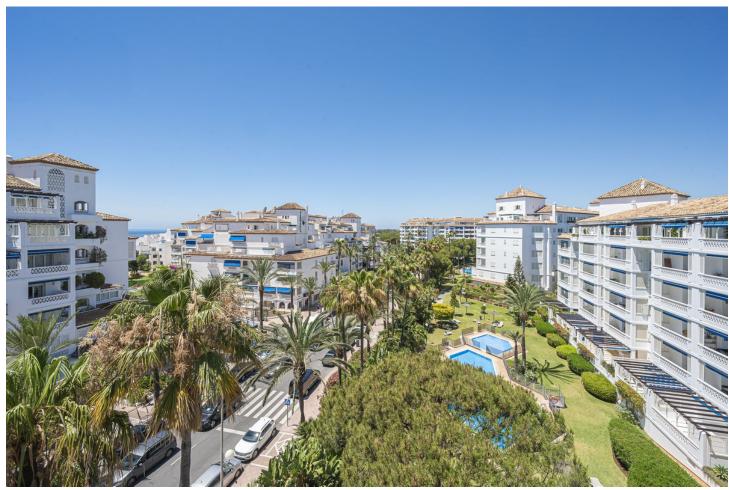

## Sales - Apartment - Puerto Banús 1.997.000€

Puerto Banús Apartment

Community: 8,580 EUR / year IBI: 2,750 EUR / year Rubbish: 185 EUR / year

5

3

280 m<sup>2</sup>

EXCLUSIVE LISTING!! Discover luxury and comfort in this spectacular corner duplex penthouse located in the prestigious Playas del Duque development, Edificio Gaviotas, in Puerto Banus! This magnificent property of 280 m² offers five spacious bedrooms and three complete bathrooms, distributed over two floors, designed to satisfy all your needs. The main floor will captivate you with its spacious kitchen with a central island and access to a glazed terrace perfect for enjoying meals in an open and bright environment. The large L-shaped living and dining room connects to another fabulous terrace with partial views of the sea, the lush gardens and the refreshing swimming pools of the urbanization, offering you an ideal space to relax and enjoy the outdoors. This floor also includes three comfortable bedrooms and two bathrooms, providing more than enough space for the whole family. On the first floor you will find two additional large bedrooms and a luxurious shared bathroom, as well as a dressing room that offers ample storage space. The property includes a large garage space and a 30 m² storage room, providing you with additional convenience and organisation. Enjoy the tranquillity and security offered by the development with 24-hour concierge and security. This duplex is surrounded by essential services within walking distance, such as pharmacies, gyms, supermarkets, restaurants and luxury shops, including El Corte Inglés. The proximity to the beach makes this property a perfect choice for both family holidays and an excellent investment. Don't miss this unique opportunity and come and see your next home in Puerto Banus, we are waiting for you!