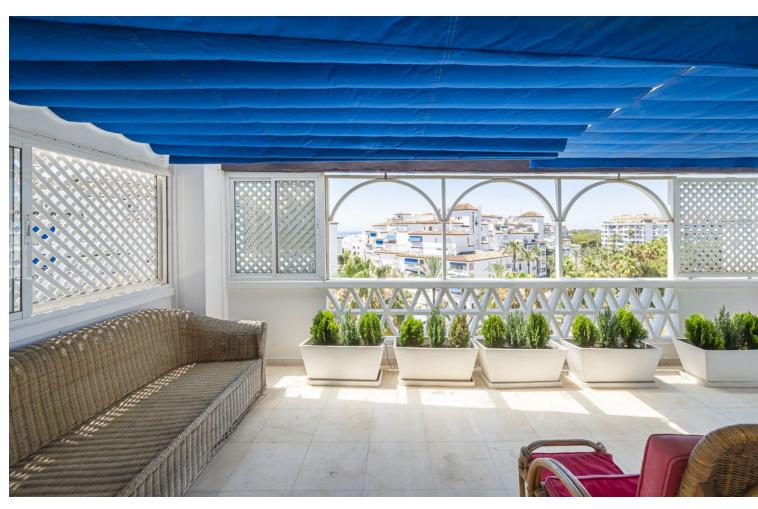

## Sales - Apartment - Puerto Banús 1.997.000€

Puerto Banús Apartment

Community: 8,580 EUR / year IBI: 2,750 EUR / year Rubbish: 185 EUR / year

5

3

280 m<sup>2</sup>

EXCLUSIVE LISTING!! Discover luxury and comfort in this spectacular corner duplex penthouse located in the prestigious Playas del Duque development, Edificio Gaviotas, in Puerto Banus! This magnificent property of 280 m² offers five spacious bedrooms and three complete bathrooms, distributed over two floors, designed to satisfy all your needs. The main floor will captivate you with its spacious kitchen with a central island and access to a glazed terrace perfect for enjoying meals in an open and bright environment. The large L-shaped living and dining room connects to another fabulous terrace with partial views of the sea, the lush gardens and the refreshing swimming pools of the urbanization, offering you an ideal space to relax and enjoy the outdoors. This floor also includes three comfortable bedrooms and two bathrooms, providing more than enough space for the whole family. On the first floor you will find two additional large bedrooms and a luxurious shared bathroom, as well as a dressing room that offers ample storage space. The property includes a large garage space and a 30 m² storage room, providing you with additional convenience and organisation. Enjoy the tranquillity and security offered by the development with 24-hour concierge and security. This duplex is surrounded by essential services within walking distance, such as pharmacies, gyms, supermarkets, restaurants and luxury shops, including El Corte Inglés. The proximity to the beach makes this property a perfect choice for both family holidays and an excellent investment. Don't miss this unique opportunity and come and see your next home in Puerto Banus, we are waiting for you!