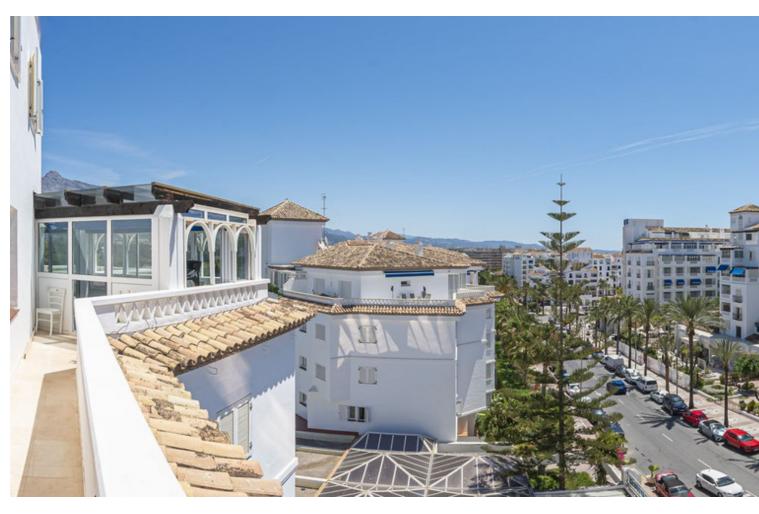

## Sales - Apartment - Puerto Banús 1.997.000€

Puerto Banús Apartment

Community: 8,580 EUR / year IBI: 2,750 EUR / year Rubbish: 185 EUR / year

5

3

280 m<sup>2</sup>

EXCLUSIVE LISTING!! Discover luxury and comfort in this spectacular corner duplex penthouse located in the prestigious Playas del Duque development, Edificio Gaviotas, in Puerto Banus! This magnificent property of 280 m² offers five spacious bedrooms and three complete bathrooms, distributed over two floors, designed to satisfy all your needs. The main floor will captivate you with its spacious kitchen with a central island and access to a glazed terrace perfect for enjoying meals in an open and bright environment. The large L-shaped living and dining room connects to another fabulous terrace with partial views of the sea, the lush gardens and the refreshing swimming pools of the urbanization, offering you an ideal space to relax and enjoy the outdoors. This floor also includes three comfortable bedrooms and two bathrooms, providing more than enough space for the whole family. On the first floor you will find two additional large bedrooms and a luxurious shared bathroom, as well as a dressing room that offers ample storage space. The property includes a large garage space and a 30 m² storage room, providing you with additional convenience and organisation. Enjoy the tranquillity and security offered by the development with 24-hour concierge and security. This duplex is surrounded by essential services within walking distance, such as pharmacies, gyms, supermarkets, restaurants and luxury shops, including El Corte Inglés. The proximity to the beach makes this property a perfect choice for both family holidays and an excellent investment. Don't miss this unique opportunity and come and see your next home in Puerto Banus, we are waiting for you!