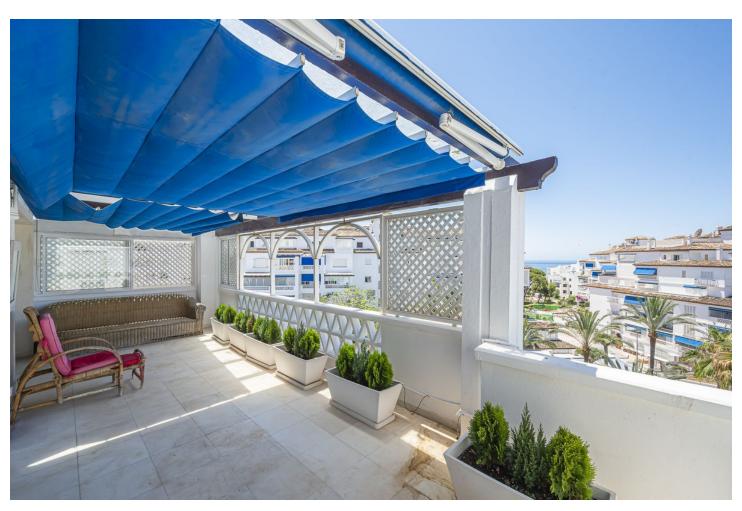

## Sales - Apartment - Puerto Banús 1.997.000€

Puerto Banús Apartment

Community: 8,580 EUR / year IBI: 2,750 EUR / year Rubbish: 185 EUR / year

5

3

280 m<sup>2</sup>

EXCLUSIVE LISTING!! Discover luxury and comfort in this spectacular corner duplex penthouse located in the prestigious Playas del Duque development, Edificio Gaviotas, in Puerto Banus! This magnificent property of 280 m² offers five spacious bedrooms and three complete bathrooms, distributed over two floors, designed to satisfy all your needs. The main floor will captivate you with its spacious kitchen with a central island and access to a glazed terrace perfect for enjoying meals in an open and bright environment. The large L-shaped living and dining room connects to another fabulous terrace with partial views of the sea, the lush gardens and the refreshing swimming pools of the urbanization, offering you an ideal space to relax and enjoy the outdoors. This floor also includes three comfortable bedrooms and two bathrooms, providing more than enough space for the whole family. On the first floor you will find two additional large bedrooms and a luxurious shared bathroom, as well as a dressing room that offers ample storage space. The property includes a large garage space and a 30 m² storage room, providing you with additional convenience and organisation. Enjoy the tranquillity and security offered by the development with 24-hour concierge and security. This duplex is surrounded by essential services within walking distance, such as pharmacies, gyms, supermarkets, restaurants and luxury shops, including El Corte Inglés. The proximity to the beach makes this property a perfect choice for both family holidays and an excellent investment. Don't miss this unique opportunity and come and see your next home in Puerto Banus, we are waiting for you!