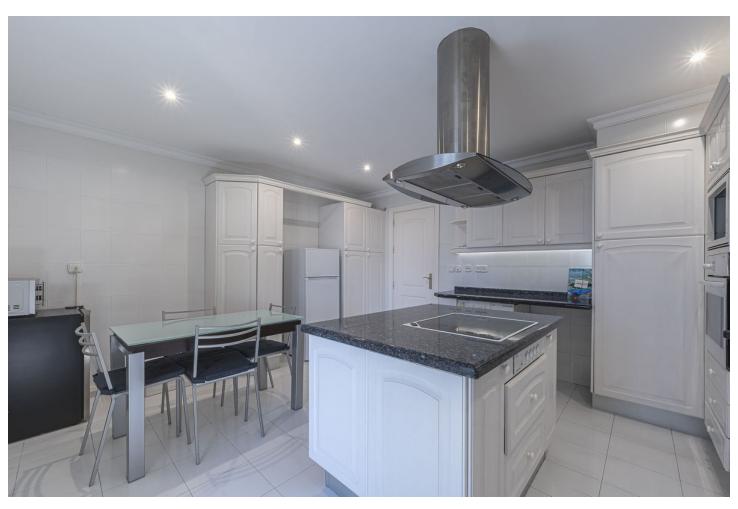

## Sales - Apartment - Puerto Banús 1.997.000€

Puerto Banús Apartment

Community: 8,580 EUR / year IBI: 2,750 EUR / year Rubbish: 185 EUR / year

5

3

280 m<sup>2</sup>

EXCLUSIVE LISTING!! Discover luxury and comfort in this spectacular corner duplex penthouse located in the prestigious Playas del Duque development, Edificio Gaviotas, in Puerto Banus! This magnificent property of 280 m² offers five spacious bedrooms and three complete bathrooms, distributed over two floors, designed to satisfy all your needs. The main floor will captivate you with its spacious kitchen with a central island and access to a glazed terrace perfect for enjoying meals in an open and bright environment. The large L-shaped living and dining room connects to another fabulous terrace with partial views of the sea, the lush gardens and the refreshing swimming pools of the urbanization, offering you an ideal space to relax and enjoy the outdoors. This floor also includes three comfortable bedrooms and two bathrooms, providing more than enough space for the whole family. On the first floor you will find two additional large bedrooms and a luxurious shared bathroom, as well as a dressing room that offers ample storage space. The property includes a large garage space and a 30 m² storage room, providing you with additional convenience and organisation. Enjoy the tranquillity and security offered by the development with 24-hour concierge and security. This duplex is surrounded by essential services within walking distance, such as pharmacies, gyms, supermarkets, restaurants and luxury shops, including El Corte Inglés. The proximity to the beach makes this property a perfect choice for both family holidays and an excellent investment. Don't miss this unique opportunity and come and see your next home in Puerto Banus, we are waiting for you!