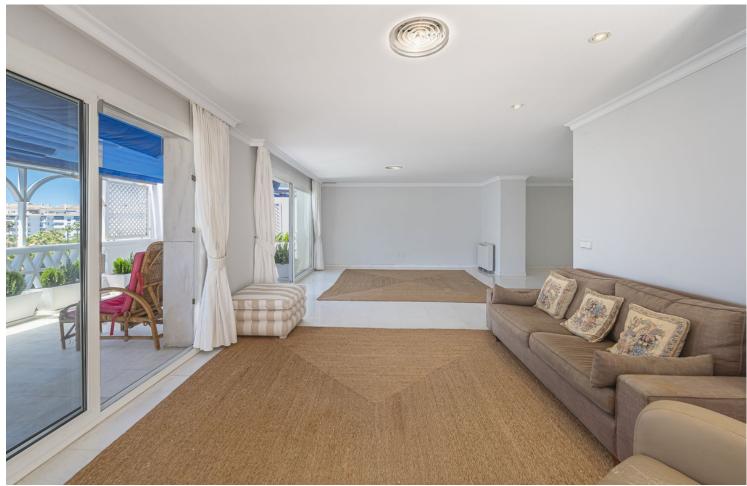

## Sales - Apartment - Puerto Banús 1.997.000€

Puerto Banús Apartment

Community: 8,580 EUR / year IBI: 2,750 EUR / year Rubbish: 185 EUR / year

5

3

280 m<sup>2</sup>

EXCLUSIVE LISTING!! Discover luxury and comfort in this spectacular corner duplex penthouse located in the prestigious Playas del Duque development, Edificio Gaviotas, in Puerto Banus! This magnificent property of 280 m² offers five spacious bedrooms and three complete bathrooms, distributed over two floors, designed to satisfy all your needs. The main floor will captivate you with its spacious kitchen with a central island and access to a glazed terrace perfect for enjoying meals in an open and bright environment. The large L-shaped living and dining room connects to another fabulous terrace with partial views of the sea, the lush gardens and the refreshing swimming pools of the urbanization, offering you an ideal space to relax and enjoy the outdoors. This floor also includes three comfortable bedrooms and two bathrooms, providing more than enough space for the whole family. On the first floor you will find two additional large bedrooms and a luxurious shared bathroom, as well as a dressing room that offers ample storage space. The property includes a large garage space and a 30 m² storage room, providing you with additional convenience and organisation. Enjoy the tranquillity and security offered by the development with 24-hour concierge and security. This duplex is surrounded by essential services within walking distance, such as pharmacies, gyms, supermarkets, restaurants and luxury shops, including El Corte Inglés. The proximity to the beach makes this property a perfect choice for both family holidays and an excellent investment. Don't miss this unique opportunity and come and see your next home in Puerto Banus, we are waiting for you!