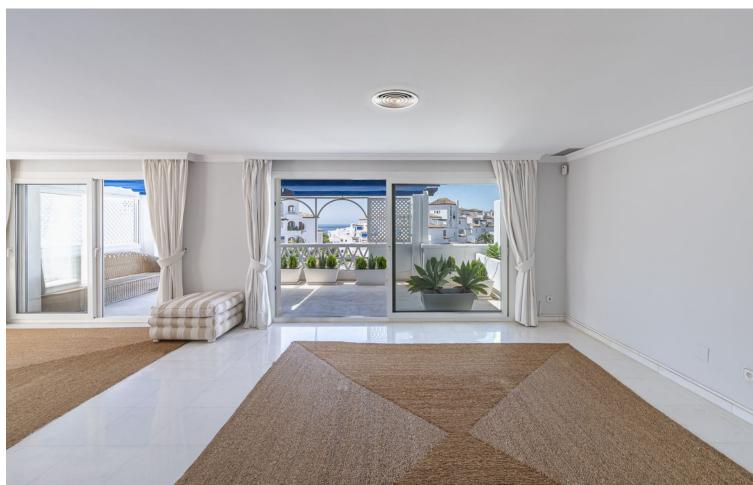

## Sales - Apartment - Puerto Banús 1.997.000€

Puerto Banús Apartment

Community: 8,580 EUR / year IBI: 2,750 EUR / year Rubbish: 185 EUR / year

5

3

280 m<sup>2</sup>

EXCLUSIVE LISTING!! Discover luxury and comfort in this spectacular corner duplex penthouse located in the prestigious Playas del Duque development, Edificio Gaviotas, in Puerto Banus! This magnificent property of 280 m² offers five spacious bedrooms and three complete bathrooms, distributed over two floors, designed to satisfy all your needs. The main floor will captivate you with its spacious kitchen with a central island and access to a glazed terrace perfect for enjoying meals in an open and bright environment. The large L-shaped living and dining room connects to another fabulous terrace with partial views of the sea, the lush gardens and the refreshing swimming pools of the urbanization, offering you an ideal space to relax and enjoy the outdoors. This floor also includes three comfortable bedrooms and two bathrooms, providing more than enough space for the whole family. On the first floor you will find two additional large bedrooms and a luxurious shared bathroom, as well as a dressing room that offers ample storage space. The property includes a large garage space and a 30 m² storage room, providing you with additional convenience and organisation. Enjoy the tranquillity and security offered by the development with 24-hour concierge and security. This duplex is surrounded by essential services within walking distance, such as pharmacies, gyms, supermarkets, restaurants and luxury shops, including El Corte Inglés. The proximity to the beach makes this property a perfect choice for both family holidays and an excellent investment. Don't miss this unique opportunity and come and see your next home in Puerto Banus, we are waiting for you!