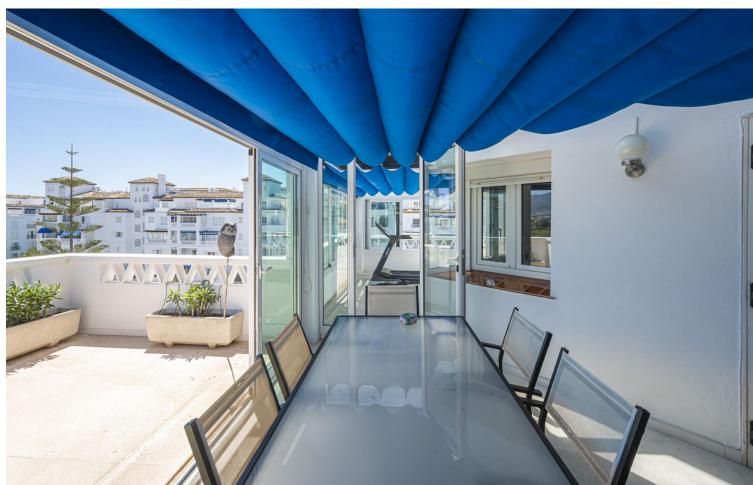

## Sales - Apartment - Puerto Banús 1.997.000€

Puerto Banús Apartment

Community: 8,580 EUR / year IBI: 2,750 EUR / year Rubbish: 185 EUR / year

5

3

280 m<sup>2</sup>

EXCLUSIVE LISTING!! Discover luxury and comfort in this spectacular corner duplex penthouse located in the prestigious Playas del Duque development, Edificio Gaviotas, in Puerto Banus! This magnificent property of 280 m² offers five spacious bedrooms and three complete bathrooms, distributed over two floors, designed to satisfy all your needs. The main floor will captivate you with its spacious kitchen with a central island and access to a glazed terrace perfect for enjoying meals in an open and bright environment. The large L-shaped living and dining room connects to another fabulous terrace with partial views of the sea, the lush gardens and the refreshing swimming pools of the urbanization, offering you an ideal space to relax and enjoy the outdoors. This floor also includes three comfortable bedrooms and two bathrooms, providing more than enough space for the whole family. On the first floor you will find two additional large bedrooms and a luxurious shared bathroom, as well as a dressing room that offers ample storage space. The property includes a large garage space and a 30 m² storage room, providing you with additional convenience and organisation. Enjoy the tranquillity and security offered by the development with 24-hour concierge and security. This duplex is surrounded by essential services within walking distance, such as pharmacies, gyms, supermarkets, restaurants and luxury shops, including El Corte Inglés. The proximity to the beach makes this property a perfect choice for both family holidays and an excellent investment. Don't miss this unique opportunity and come and see your next home in Puerto Banus, we are waiting for you!