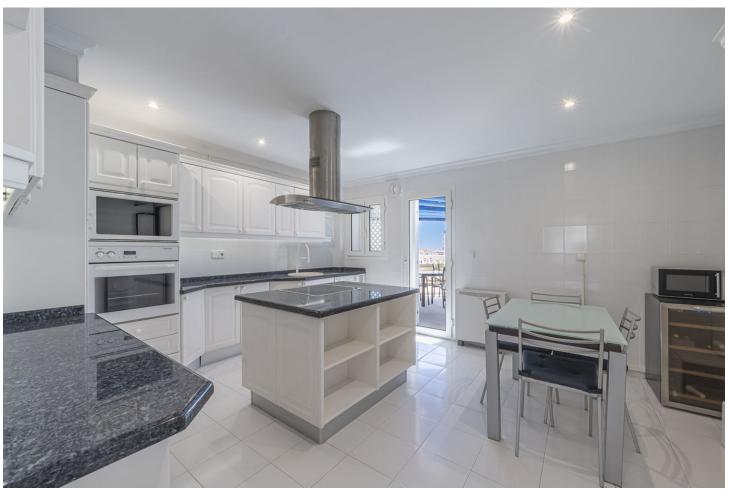

## Sales - Apartment - Puerto Banús 1.997.000€

Puerto Banús Apartment

Community: 8,580 EUR / year IBI: 2,750 EUR / year Rubbish: 185 EUR / year

5

3

280 m<sup>2</sup>

EXCLUSIVE LISTING!! Discover luxury and comfort in this spectacular corner duplex penthouse located in the prestigious Playas del Duque development, Edificio Gaviotas, in Puerto Banus! This magnificent property of 280 m² offers five spacious bedrooms and three complete bathrooms, distributed over two floors, designed to satisfy all your needs. The main floor will captivate you with its spacious kitchen with a central island and access to a glazed terrace perfect for enjoying meals in an open and bright environment. The large L-shaped living and dining room connects to another fabulous terrace with partial views of the sea, the lush gardens and the refreshing swimming pools of the urbanization, offering you an ideal space to relax and enjoy the outdoors. This floor also includes three comfortable bedrooms and two bathrooms, providing more than enough space for the whole family. On the first floor you will find two additional large bedrooms and a luxurious shared bathroom, as well as a dressing room that offers ample storage space. The property includes a large garage space and a 30 m² storage room, providing you with additional convenience and organisation. Enjoy the tranquillity and security offered by the development with 24-hour concierge and security. This duplex is surrounded by essential services within walking distance, such as pharmacies, gyms, supermarkets, restaurants and luxury shops, including El Corte Inglés. The proximity to the beach makes this property a perfect choice for both family holidays and an excellent investment. Don't miss this unique opportunity and come and see your next home in Puerto Banus, we are waiting for you!