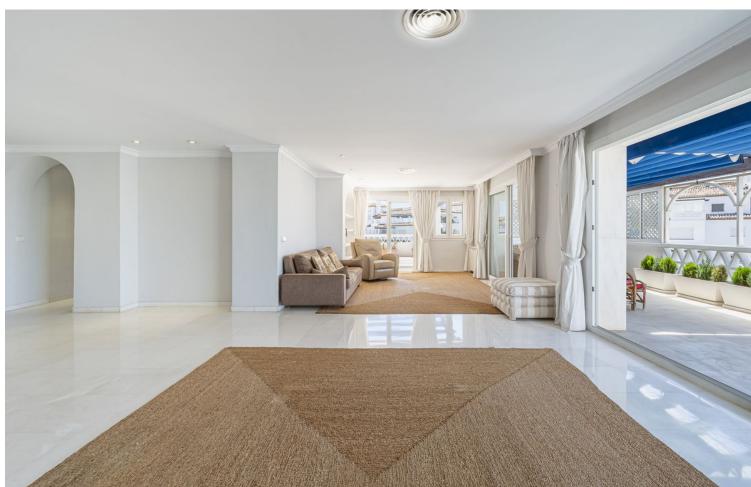

## Sales - Apartment - Puerto Banús 1.997.000€

Puerto Banús Apartment

Community: 8,580 EUR / year IBI: 2,750 EUR / year Rubbish: 185 EUR / year

5

3

280 m<sup>2</sup>

EXCLUSIVE LISTING!! Discover luxury and comfort in this spectacular corner duplex penthouse located in the prestigious Playas del Duque development, Edificio Gaviotas, in Puerto Banus! This magnificent property of 280 m² offers five spacious bedrooms and three complete bathrooms, distributed over two floors, designed to satisfy all your needs. The main floor will captivate you with its spacious kitchen with a central island and access to a glazed terrace perfect for enjoying meals in an open and bright environment. The large L-shaped living and dining room connects to another fabulous terrace with partial views of the sea, the lush gardens and the refreshing swimming pools of the urbanization, offering you an ideal space to relax and enjoy the outdoors. This floor also includes three comfortable bedrooms and two bathrooms, providing more than enough space for the whole family. On the first floor you will find two additional large bedrooms and a luxurious shared bathroom, as well as a dressing room that offers ample storage space. The property includes a large garage space and a 30 m² storage room, providing you with additional convenience and organisation. Enjoy the tranquillity and security offered by the development with 24-hour concierge and security. This duplex is surrounded by essential services within walking distance, such as pharmacies, gyms, supermarkets, restaurants and luxury shops, including El Corte Inglés. The proximity to the beach makes this property a perfect choice for both family holidays and an excellent investment. Don't miss this unique opportunity and come and see your next home in Puerto Banus, we are waiting for you!