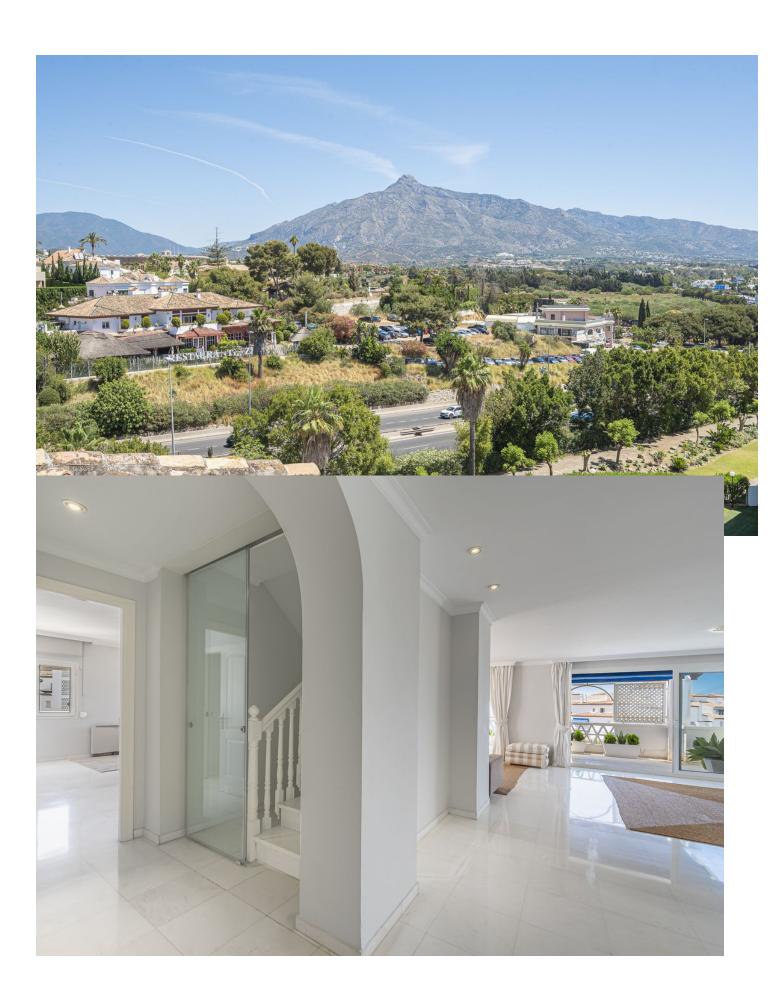

## Sales - Apartment - Puerto Banús 1.997.000€

Puerto Banús Apartment

Community: 8,580 EUR / year IBI: 2,750 EUR / year Rubbish: 185 EUR / year

5

3

280 m<sup>2</sup>

EXCLUSIVE LISTING!! Discover luxury and comfort in this spectacular corner duplex penthouse located in the prestigious Playas del Duque development, Edificio Gaviotas, in Puerto Banus! This magnificent property of 280 m² offers five spacious bedrooms and three complete bathrooms, distributed over two floors, designed to satisfy all your needs. The main floor will captivate you with its spacious kitchen with a central island and access to a glazed terrace perfect for enjoying meals in an open and bright environment. The large L-shaped living and dining room connects to another fabulous terrace with partial views of the sea, the lush gardens and the refreshing swimming pools of the urbanization, offering you an ideal space to relax and enjoy the outdoors. This floor also includes three comfortable bedrooms and two bathrooms, providing more than enough space for the whole family. On the first floor you will find two additional large bedrooms and a luxurious shared bathroom, as well as a dressing room that offers ample storage space. The property includes a large garage space and a 30 m² storage room, providing you with additional convenience and organisation. Enjoy the tranquillity and security offered by the development with 24-hour concierge and security. This duplex is surrounded by essential services within walking distance, such as pharmacies, gyms, supermarkets, restaurants and luxury shops, including El Corte Inglés. The proximity to the beach makes this property a perfect choice for both family holidays and an excellent investment. Don't miss this unique opportunity and come and see your next home in Puerto Banus, we are waiting for you!