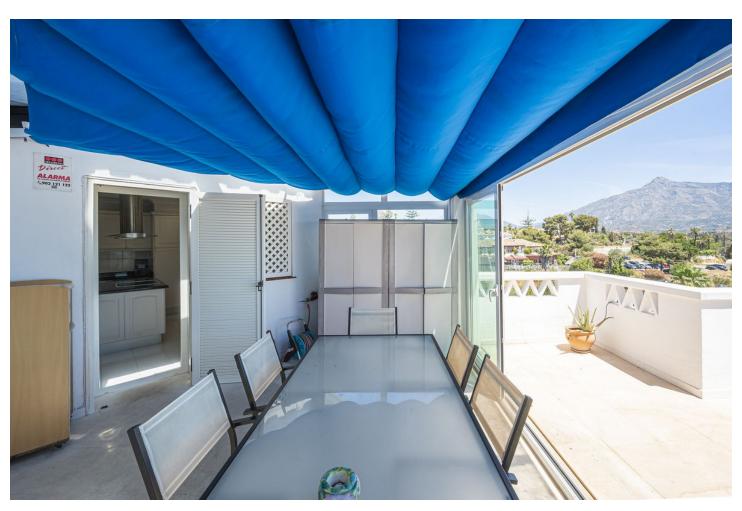

## Sales - Apartment - Puerto Banús 1.997.000€

Puerto Banús Apartment

Community: 8,580 EUR / year IBI: 2,750 EUR / year Rubbish: 185 EUR / year

5

3

280 m<sup>2</sup>

EXCLUSIVE LISTING!! Discover luxury and comfort in this spectacular corner duplex penthouse located in the prestigious Playas del Duque development, Edificio Gaviotas, in Puerto Banus! This magnificent property of 280 m² offers five spacious bedrooms and three complete bathrooms, distributed over two floors, designed to satisfy all your needs. The main floor will captivate you with its spacious kitchen with a central island and access to a glazed terrace perfect for enjoying meals in an open and bright environment. The large L-shaped living and dining room connects to another fabulous terrace with partial views of the sea, the lush gardens and the refreshing swimming pools of the urbanization, offering you an ideal space to relax and enjoy the outdoors. This floor also includes three comfortable bedrooms and two bathrooms, providing more than enough space for the whole family. On the first floor you will find two additional large bedrooms and a luxurious shared bathroom, as well as a dressing room that offers ample storage space. The property includes a large garage space and a 30 m² storage room, providing you with additional convenience and organisation. Enjoy the tranquillity and security offered by the development with 24-hour concierge and security. This duplex is surrounded by essential services within walking distance, such as pharmacies, gyms, supermarkets, restaurants and luxury shops, including El Corte Inglés. The proximity to the beach makes this property a perfect choice for both family holidays and an excellent investment. Don't miss this unique opportunity and come and see your next home in Puerto Banus, we are waiting for you!