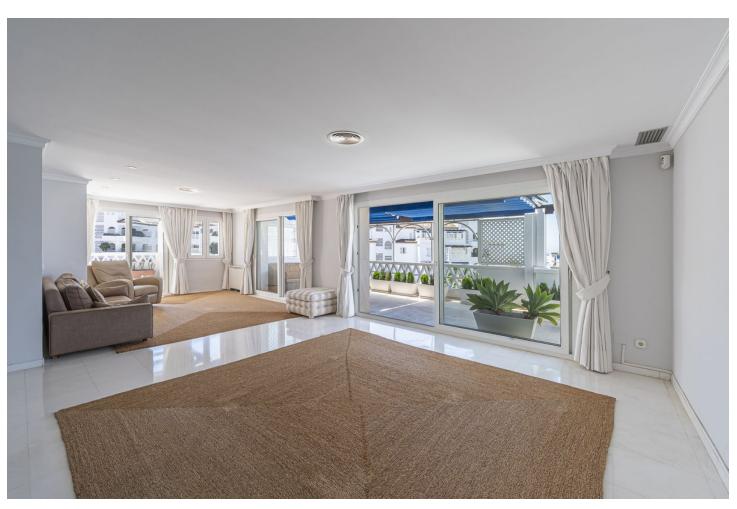

## Sales - Apartment - Puerto Banús 1.997.000€

Puerto Banús Apartment

Community: 8,580 EUR / year IBI: 2,750 EUR / year Rubbish: 185 EUR / year

5

3

280 m<sup>2</sup>

EXCLUSIVE LISTING!! Discover luxury and comfort in this spectacular corner duplex penthouse located in the prestigious Playas del Duque development, Edificio Gaviotas, in Puerto Banus! This magnificent property of 280 m² offers five spacious bedrooms and three complete bathrooms, distributed over two floors, designed to satisfy all your needs. The main floor will captivate you with its spacious kitchen with a central island and access to a glazed terrace perfect for enjoying meals in an open and bright environment. The large L-shaped living and dining room connects to another fabulous terrace with partial views of the sea, the lush gardens and the refreshing swimming pools of the urbanization, offering you an ideal space to relax and enjoy the outdoors. This floor also includes three comfortable bedrooms and two bathrooms, providing more than enough space for the whole family. On the first floor you will find two additional large bedrooms and a luxurious shared bathroom, as well as a dressing room that offers ample storage space. The property includes a large garage space and a 30 m² storage room, providing you with additional convenience and organisation. Enjoy the tranquillity and security offered by the development with 24-hour concierge and security. This duplex is surrounded by essential services within walking distance, such as pharmacies, gyms, supermarkets, restaurants and luxury shops, including El Corte Inglés. The proximity to the beach makes this property a perfect choice for both family holidays and an excellent investment. Don't miss this unique opportunity and come and see your next home in Puerto Banus, we are waiting for you!