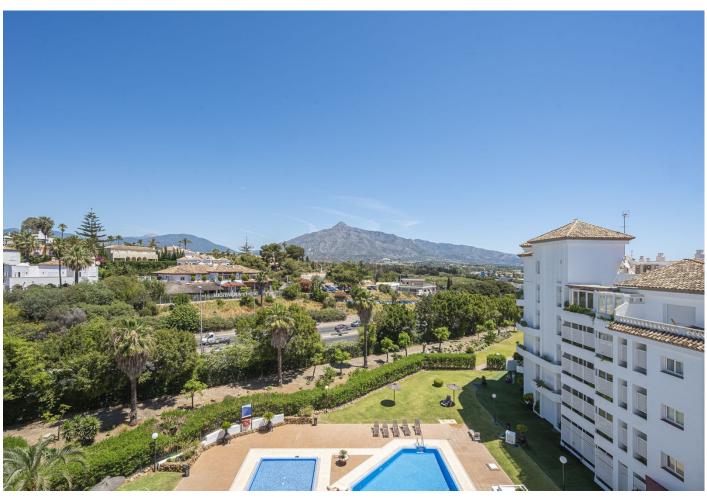

## Sales - Apartment - Puerto Banús 1.997.000€

Puerto Banús Apartment

Community: 8,580 EUR / year IBI: 2,750 EUR / year Rubbish: 185 EUR / year

5

3

280 m<sup>2</sup>

EXCLUSIVE LISTING!! Discover luxury and comfort in this spectacular corner duplex penthouse located in the prestigious Playas del Duque development, Edificio Gaviotas, in Puerto Banus! This magnificent property of 280 m² offers five spacious bedrooms and three complete bathrooms, distributed over two floors, designed to satisfy all your needs. The main floor will captivate you with its spacious kitchen with a central island and access to a glazed terrace perfect for enjoying meals in an open and bright environment. The large L-shaped living and dining room connects to another fabulous terrace with partial views of the sea, the lush gardens and the refreshing swimming pools of the urbanization, offering you an ideal space to relax and enjoy the outdoors. This floor also includes three comfortable bedrooms and two bathrooms, providing more than enough space for the whole family. On the first floor you will find two additional large bedrooms and a luxurious shared bathroom, as well as a dressing room that offers ample storage space. The property includes a large garage space and a 30 m² storage room, providing you with additional convenience and organisation. Enjoy the tranquillity and security offered by the development with 24-hour concierge and security. This duplex is surrounded by essential services within walking distance, such as pharmacies, gyms, supermarkets, restaurants and luxury shops, including El Corte Inglés. The proximity to the beach makes this property a perfect choice for both family holidays and an excellent investment. Don't miss this unique opportunity and come and see your next home in Puerto Banus, we are waiting for you!