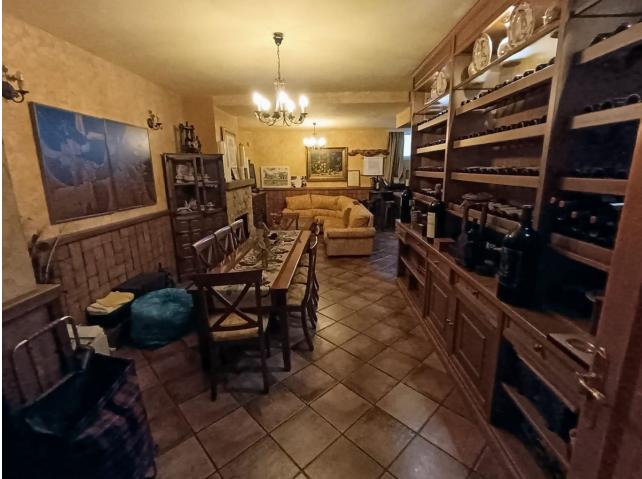

## Benalmadena Costa House IBI: 1,240 EUR / year Rubbish: 120 EUR / year 4 4 330 m2 1039 m2

With a plot of 1038 m2, this magnificent villa with a total of 4 bedrooms (doubles) is located in one of the best areas of Benalmádena. Distributed in a semi-basement, ground floor and first floor, it has a beautiful garden area, a saltwater pool, as well as a beautiful snack bar in the garden, a cozy Irish bar. On the semi-basement floor there is a Spanish-style wine cellar of more than 100 m2, details that make the difference of this property. On the ground floor we have a spacious living room - dining room, 1 bedroom, 1 bathroom, a large independent kitchen and an ironing room. The large kitchen of almost 30 m2 with access to the gardens and a large pantry. On the second floor we have 3 bedrooms and 2 bathrooms, the master bedroom with a large balcony from which we can see the fabulous views of the sea, a large dressing room and an en-suite bathroom. The property includes an annex that can be a multipurpose room (small gym, office, etc.) as well as having a Turkish bath, solar panels, a garage for two vehicles, and fantastic terraces with a magnificent orientation from which we will have sun at any time. of the day. An impressive villa in one of the most privileged areas of the Costa del Sol. A great opportunity to live in a quiet Villa with supermarkets, tennis and paddle tennis courts, restaurants, bus and taxi stops within walking distance and a few meters from the beach . Just 10 minutes walk from the train station that connects Fuengirola with Malaga in less than 30 minutes, you have the freedom of whether or not you have a car. If you do, you are close enough to motorway access that you can get anywhere in 15 minutes or less: Malaga Airport (15 minutes), Marbella (20 minutes) and Fuengirola (10 minutes). Benalmádena is located in a privileged enclave with golden beaches that extend for kilometers and kilometers in all directions.