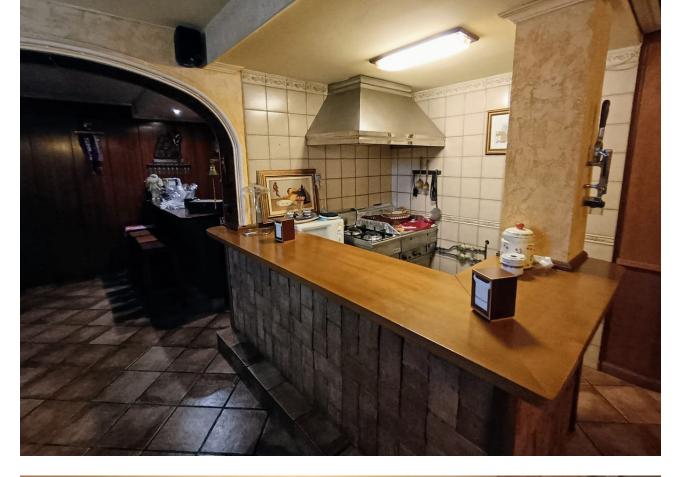

## Benalmadena Costa House IBI: 1,240 EUR / year Rubbish: 120 EUR / year 4 4 330 m2 1039 m2

With a plot of 1038 m2, this magnificent villa with a total of 4 bedrooms (doubles) is located in one of the best areas of Benalmádena. Distributed in a semi-basement, ground floor and first floor, it has a beautiful garden area, a saltwater pool, as well as a beautiful snack bar in the garden, a cozy Irish bar. On the semi-basement floor there is a Spanish-style wine cellar of more than 100 m2, details that make the difference of this property. On the ground floor we have a spacious living room - dining room, 1 bedroom, 1 bathroom, a large independent kitchen and an ironing room. The large kitchen of almost 30 m2 with access to the gardens and a large pantry. On the second floor we have 3 bedrooms and 2 bathrooms, the master bedroom with a large balcony from which we can see the fabulous views of the sea, a large dressing room and an en-suite bathroom. The property includes an annex that can be a multipurpose room (small gym, office, etc.) as well as having a Turkish bath, solar panels, a garage for two vehicles, and fantastic terraces with a magnificent orientation from which we will have sun at any time. of the day. An impressive villa in one of the most privileged areas of the Costa del Sol. A great opportunity to live in a quiet Villa with supermarkets, tennis and paddle tennis courts, restaurants, bus and taxi stops within walking distance and a few meters from the beach . Just 10 minutes walk from the train station that connects Fuengirola with Malaga in less than 30 minutes, you have the freedom of whether or not you have a car. If you do, you are close enough to motorway access that you can get anywhere in 15 minutes or less: Malaga Airport (15 minutes), Marbella (20 minutes) and Fuengirola (10 minutes). Benalmádena is located in a privileged enclave with golden beaches that extend for kilometers and kilometers in all directions.