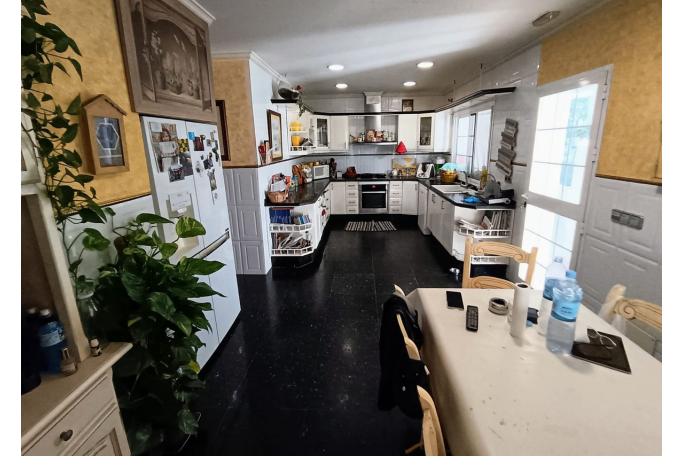

## Benalmadena Costa House IBI: 1,240 EUR / year Rubbish: 120 EUR / year 4 4 330 m2 1039 m2

With a plot of 1038 m2, this magnificent villa with a total of 4 bedrooms (doubles) is located in one of the best areas of Benalmádena. Distributed in a semi-basement, ground floor and first floor, it has a beautiful garden area, a saltwater pool, as well as a beautiful snack bar in the garden, a cozy Irish bar. On the semi-basement floor there is a Spanish-style wine cellar of more than 100 m2, details that make the difference of this property. On the ground floor we have a spacious living room - dining room, 1 bedroom, 1 bathroom, a large independent kitchen and an ironing room. The large kitchen of almost 30 m2 with access to the gardens and a large pantry. On the second floor we have 3 bedrooms and 2 bathrooms, the master bedroom with a large balcony from which we can see the fabulous views of the sea, a large dressing room and an en-suite bathroom. The property includes an annex that can be a multipurpose room (small gym, office, etc.) as well as having a Turkish bath, solar panels, a garage for two vehicles, and fantastic terraces with a magnificent orientation from which we will have sun at any time. of the day. An impressive villa in one of the most privileged areas of the Costa del Sol. A great opportunity to live in a quiet Villa with supermarkets, tennis and paddle tennis courts, restaurants, bus and taxi stops within walking distance and a few meters from the beach . Just 10 minutes walk from the train station that connects Fuengirola with Malaga in less than 30 minutes, you have the freedom of whether or not you have a car. If you do, you are close enough to motorway access that you can get anywhere in 15 minutes or less: Malaga Airport (15 minutes), Marbella (20 minutes) and Fuengirola (10 minutes). Benalmádena is located in a privileged enclave with golden beaches that extend for kilometers and kilometers in all directions.