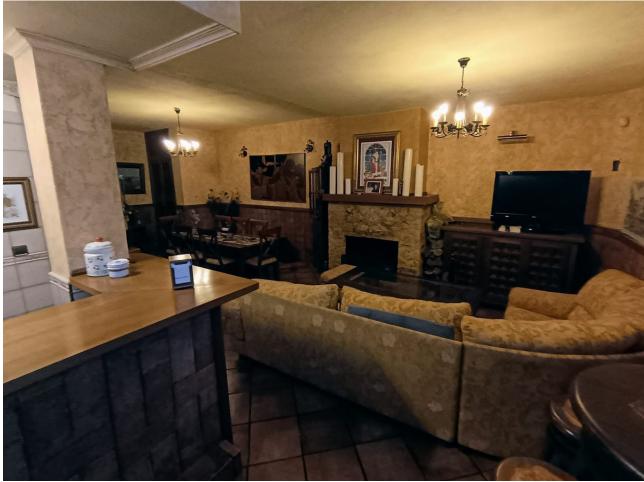

## Benalmadena Costa House IBI: 1,240 EUR / year Rubbish: 120 EUR / year 4 4 330 m2 1039 m2

With a plot of 1038 m2, this magnificent villa with a total of 4 bedrooms (doubles) is located in one of the best areas of Benalmádena. Distributed in a semi-basement, ground floor and first floor, it has a beautiful garden area, a saltwater pool, as well as a beautiful snack bar in the garden, a cozy Irish bar. On the semi-basement floor there is a Spanish-style wine cellar of more than 100 m2, details that make the difference of this property. On the ground floor we have a spacious living room - dining room, 1 bedroom, 1 bathroom, a large independent kitchen and an ironing room. The large kitchen of almost 30 m2 with access to the gardens and a large pantry. On the second floor we have 3 bedrooms and 2 bathrooms, the master bedroom with a large balcony from which we can see the fabulous views of the sea, a large dressing room and an en-suite bathroom. The property includes an annex that can be a multipurpose room (small gym, office, etc.) as well as having a Turkish bath, solar panels, a garage for two vehicles, and fantastic terraces with a magnificent orientation from which we will have sun at any time. of the day. An impressive villa in one of the most privileged areas of the Costa del Sol. A great opportunity to live in a quiet Villa with supermarkets, tennis and paddle tennis courts, restaurants, bus and taxi stops within walking distance and a few meters from the beach . Just 10 minutes walk from the train station that connects Fuengirola with Malaga in less than 30 minutes, you have the freedom of whether or not you have a car. If you do, you are close enough to motorway access that you can get anywhere in 15 minutes or less: Malaga Airport (15 minutes), Marbella (20 minutes) and Fuengirola (10 minutes). Benalmádena is located in a privileged enclave with golden beaches that extend for kilometers and kilometers in all directions.