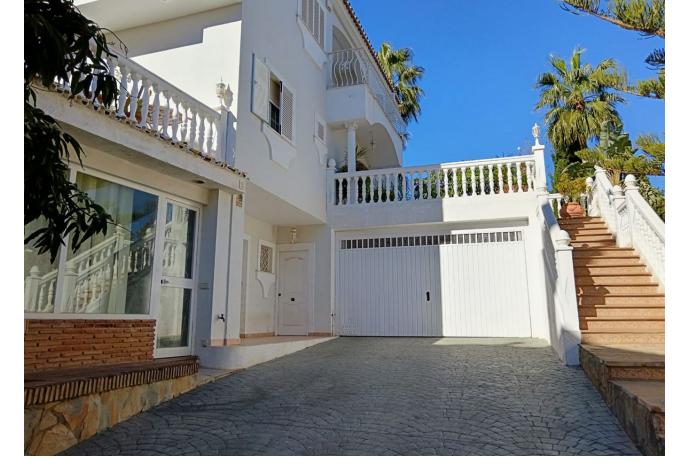

## Benalmadena Costa House IBI: 1,240 EUR / year Rubbish: 120 EUR / year 4 4 330 m2 1039 m2

With a plot of 1038 m2, this magnificent villa with a total of 4 bedrooms (doubles) is located in one of the best areas of Benalmádena. Distributed in a semi-basement, ground floor and first floor, it has a beautiful garden area, a saltwater pool, as well as a beautiful snack bar in the garden, a cozy Irish bar. On the semi-basement floor there is a Spanish-style wine cellar of more than 100 m2, details that make the difference of this property. On the ground floor we have a spacious living room - dining room, 1 bedroom, 1 bathroom, a large independent kitchen and an ironing room. The large kitchen of almost 30 m2 with access to the gardens and a large pantry. On the second floor we have 3 bedrooms and 2 bathrooms, the master bedroom with a large balcony from which we can see the fabulous views of the sea, a large dressing room and an en-suite bathroom. The property includes an annex that can be a multipurpose room (small gym, office, etc.) as well as having a Turkish bath, solar panels, a garage for two vehicles, and fantastic terraces with a magnificent orientation from which we will have sun at any time. of the day. An impressive villa in one of the most privileged areas of the Costa del Sol. A great opportunity to live in a quiet Villa with supermarkets, tennis and paddle tennis courts, restaurants, bus and taxi stops within walking distance and a few meters from the beach . Just 10 minutes walk from the train station that connects Fuengirola with Malaga in less than 30 minutes, you have the freedom of whether or not you have a car. If you do, you are close enough to motorway access that you can get anywhere in 15 minutes or less: Malaga Airport (15 minutes), Marbella (20 minutes) and Fuengirola (10 minutes). Benalmádena is located in a privileged enclave with golden beaches that extend for kilometers and kilometers in all directions.