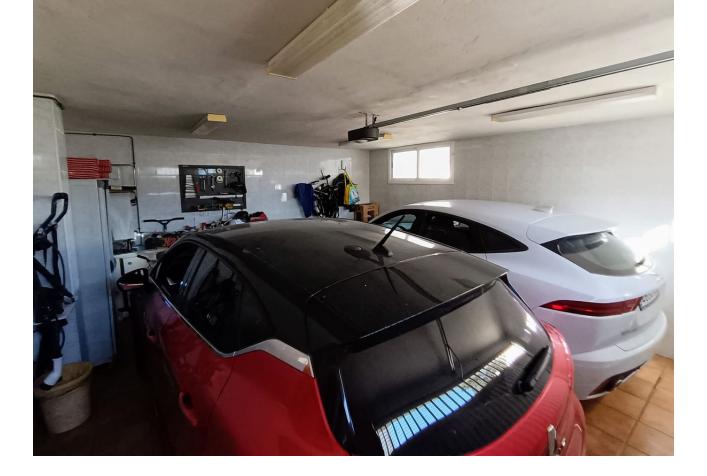

## Benalmadena Costa House IBI: 1,240 EUR / year Rubbish: 120 EUR / year 4 4 330 m2 1039 m2

With a plot of 1038 m2, this magnificent villa with a total of 4 bedrooms (doubles) is located in one of the best areas of Benalmádena. Distributed in a semi-basement, ground floor and first floor, it has a beautiful garden area, a saltwater pool, as well as a beautiful snack bar in the garden, a cozy Irish bar. On the semi-basement floor there is a Spanish-style wine cellar of more than 100 m2, details that make the difference of this property. On the ground floor we have a spacious living room - dining room, 1 bedroom, 1 bathroom, a large independent kitchen and an ironing room. The large kitchen of almost 30 m2 with access to the gardens and a large pantry. On the second floor we have 3 bedrooms and 2 bathrooms, the master bedroom with a large balcony from which we can see the fabulous views of the sea, a large dressing room and an en-suite bathroom. The property includes an annex that can be a multipurpose room (small gym, office, etc.) as well as having a Turkish bath, solar panels, a garage for two vehicles, and fantastic terraces with a magnificent orientation from which we will have sun at any time. of the day. An impressive villa in one of the most privileged areas of the Costa del Sol. A great opportunity to live in a quiet Villa with supermarkets, tennis and paddle tennis courts, restaurants, bus and taxi stops within walking distance and a few meters from the beach . Just 10 minutes walk from the train station that connects Fuengirola with Malaga in less than 30 minutes, you have the freedom of whether or not you have a car. If you do, you are close enough to motorway access that you can get anywhere in 15 minutes or less: Malaga Airport (15 minutes), Marbella (20 minutes) and Fuengirola (10 minutes). Benalmádena is located in a privileged enclave with golden beaches that extend for kilometers and kilometers in all directions.