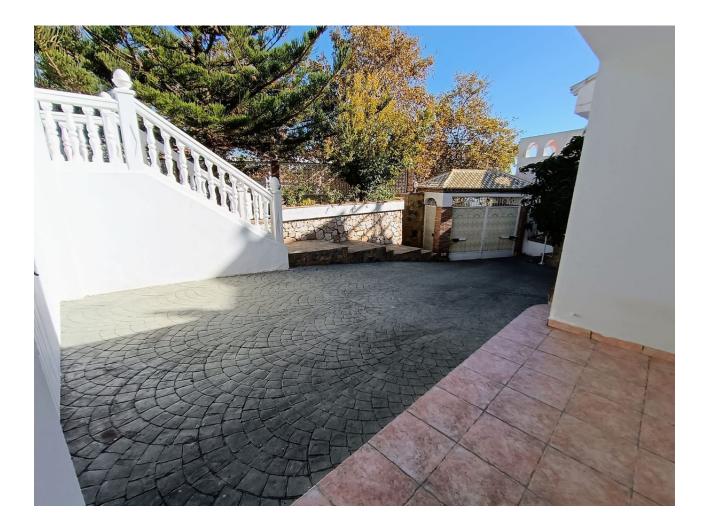

## Benalmadena Costa House IBI: 1,240 EUR / year Rubbish: 120 EUR / year 4 4 330 m2 1039 m2

With a plot of 1038 m2, this magnificent villa with a total of 4 bedrooms (doubles) is located in one of the best areas of Benalmádena. Distributed in a semi-basement, ground floor and first floor, it has a beautiful garden area, a saltwater pool, as well as a beautiful snack bar in the garden, a cozy Irish bar. On the semi-basement floor there is a Spanish-style wine cellar of more than 100 m2, details that make the difference of this property. On the ground floor we have a spacious living room - dining room, 1 bedroom, 1 bathroom, a large independent kitchen and an ironing room. The large kitchen of almost 30 m2 with access to the gardens and a large pantry. On the second floor we have 3 bedrooms and 2 bathrooms, the master bedroom with a large balcony from which we can see the fabulous views of the sea, a large dressing room and an en-suite bathroom. The property includes an annex that can be a multipurpose room (small gym, office, etc.) as well as having a Turkish bath, solar panels, a garage for two vehicles, and fantastic terraces with a magnificent orientation from which we will have sun at any time. of the day. An impressive villa in one of the most privileged areas of the Costa del Sol. A great opportunity to live in a quiet Villa with supermarkets, tennis and paddle tennis courts, restaurants, bus and taxi stops within walking distance and a few meters from the beach . Just 10 minutes walk from the train station that connects Fuengirola with Malaga in less than 30 minutes, you have the freedom of whether or not you have a car. If you do, you are close enough to motorway access that you can get anywhere in 15 minutes or less: Malaga Airport (15 minutes), Marbella (20 minutes) and Fuengirola (10 minutes). Benalmádena is located in a privileged enclave with golden beaches that extend for kilometers and kilometers in all directions.