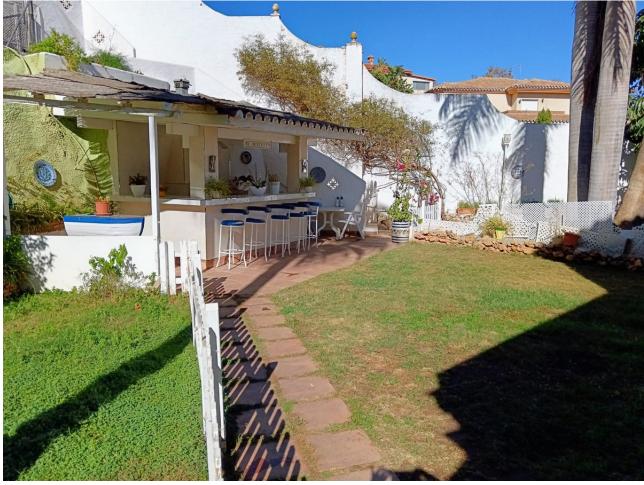

## Benalmadena Costa House IBI: 1,240 EUR / year Rubbish: 120 EUR / year 4 4 330 m2 1039 m2

With a plot of 1038 m2, this magnificent villa with a total of 4 bedrooms (doubles) is located in one of the best areas of Benalmádena. Distributed in a semi-basement, ground floor and first floor, it has a beautiful garden area, a saltwater pool, as well as a beautiful snack bar in the garden, a cozy Irish bar. On the semi-basement floor there is a Spanish-style wine cellar of more than 100 m2, details that make the difference of this property. On the ground floor we have a spacious living room - dining room, 1 bedroom, 1 bathroom, a large independent kitchen and an ironing room. The large kitchen of almost 30 m2 with access to the gardens and a large pantry. On the second floor we have 3 bedrooms and 2 bathrooms, the master bedroom with a large balcony from which we can see the fabulous views of the sea, a large dressing room and an en-suite bathroom. The property includes an annex that can be a multipurpose room (small gym, office, etc.) as well as having a Turkish bath, solar panels, a garage for two vehicles, and fantastic terraces with a magnificent orientation from which we will have sun at any time. of the day. An impressive villa in one of the most privileged areas of the Costa del Sol. A great opportunity to live in a quiet Villa with supermarkets, tennis and paddle tennis courts, restaurants, bus and taxi stops within walking distance and a few meters from the beach . Just 10 minutes walk from the train station that connects Fuengirola with Malaga in less than 30 minutes, you have the freedom of whether or not you have a car. If you do, you are close enough to motorway access that you can get anywhere in 15 minutes or less: Malaga Airport (15 minutes), Marbella (20 minutes) and Fuengirola (10 minutes). Benalmádena is located in a privileged enclave with golden beaches that extend for kilometers and kilometers in all directions.