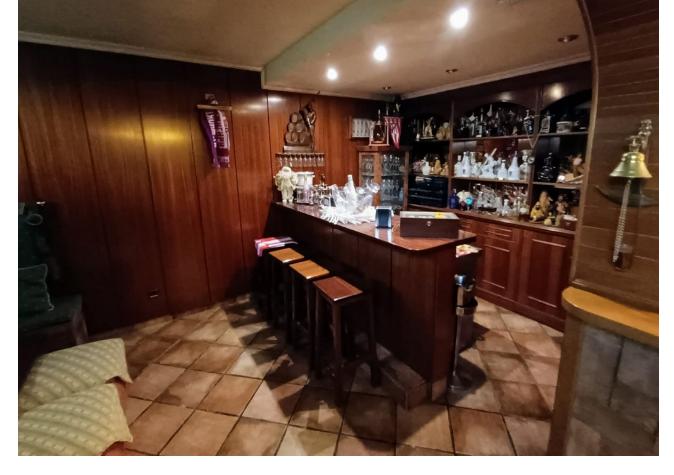

## Benalmadena Costa House IBI: 1,240 EUR / year Rubbish: 120 EUR / year 4 4 330 m2 1039 m2

With a plot of 1038 m2, this magnificent villa with a total of 4 bedrooms (doubles) is located in one of the best areas of Benalmádena. Distributed in a semi-basement, ground floor and first floor, it has a beautiful garden area, a saltwater pool, as well as a beautiful snack bar in the garden, a cozy Irish bar. On the semi-basement floor there is a Spanish-style wine cellar of more than 100 m2, details that make the difference of this property. On the ground floor we have a spacious living room - dining room, 1 bedroom, 1 bathroom, a large independent kitchen and an ironing room. The large kitchen of almost 30 m2 with access to the gardens and a large pantry. On the second floor we have 3 bedrooms and 2 bathrooms, the master bedroom with a large balcony from which we can see the fabulous views of the sea, a large dressing room and an en-suite bathroom. The property includes an annex that can be a multipurpose room (small gym, office, etc.) as well as having a Turkish bath, solar panels, a garage for two vehicles, and fantastic terraces with a magnificent orientation from which we will have sun at any time. of the day. An impressive villa in one of the most privileged areas of the Costa del Sol. A great opportunity to live in a quiet Villa with supermarkets, tennis and paddle tennis courts, restaurants, bus and taxi stops within walking distance and a few meters from the beach . Just 10 minutes walk from the train station that connects Fuengirola with Malaga in less than 30 minutes, you have the freedom of whether or not you have a car. If you do, you are close enough to motorway access that you can get anywhere in 15 minutes or less: Malaga Airport (15 minutes), Marbella (20 minutes) and Fuengirola (10 minutes). Benalmádena is located in a privileged enclave with golden beaches that extend for kilometers and kilometers in all directions.