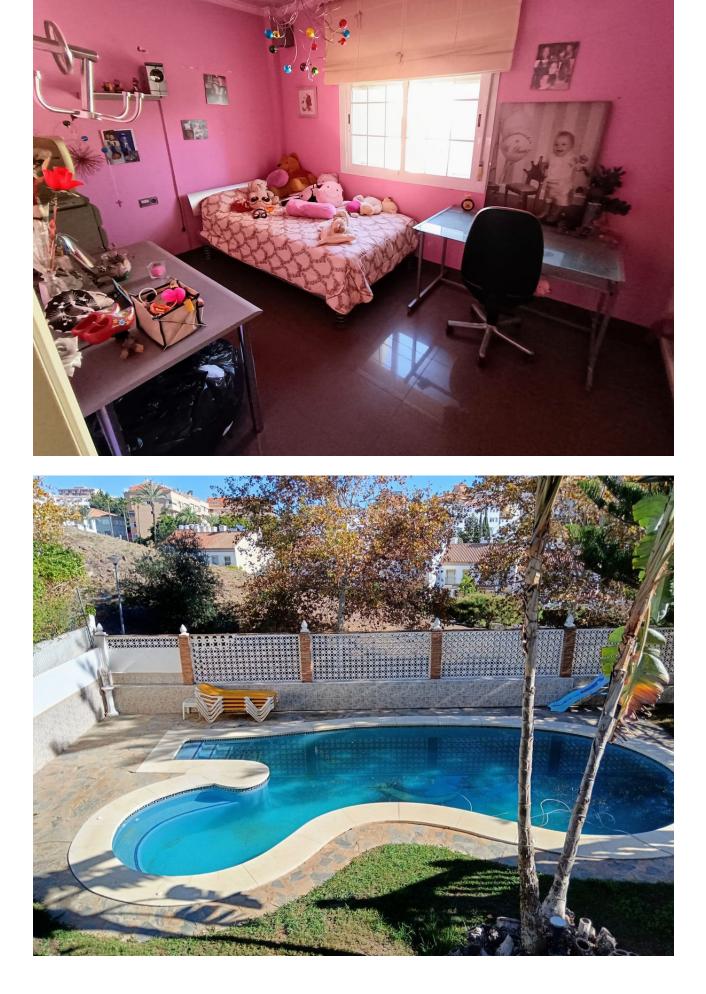

## Benalmadena Costa House IBI: 1,240 EUR / year Rubbish: 120 EUR / year 4 4 330 m2 1039 m2

With a plot of 1038 m2, this magnificent villa with a total of 4 bedrooms (doubles) is located in one of the best areas of Benalmádena. Distributed in a semi-basement, ground floor and first floor, it has a beautiful garden area, a saltwater pool, as well as a beautiful snack bar in the garden, a cozy Irish bar. On the semi-basement floor there is a Spanish-style wine cellar of more than 100 m2, details that make the difference of this property. On the ground floor we have a spacious living room - dining room, 1 bedroom, 1 bathroom, a large independent kitchen and an ironing room. The large kitchen of almost 30 m2 with access to the gardens and a large pantry. On the second floor we have 3 bedrooms and 2 bathrooms, the master bedroom with a large balcony from which we can see the fabulous views of the sea, a large dressing room and an en-suite bathroom. The property includes an annex that can be a multipurpose room (small gym, office, etc.) as well as having a Turkish bath, solar panels, a garage for two vehicles, and fantastic terraces with a magnificent orientation from which we will have sun at any time. of the day. An impressive villa in one of the most privileged areas of the Costa del Sol. A great opportunity to live in a quiet Villa with supermarkets, tennis and paddle tennis courts, restaurants, bus and taxi stops within walking distance and a few meters from the beach . Just 10 minutes walk from the train station that connects Fuengirola with Malaga in less than 30 minutes, you have the freedom of whether or not you have a car. If you do, you are close enough to motorway access that you can get anywhere in 15 minutes or less: Malaga Airport (15 minutes), Marbella (20 minutes) and Fuengirola (10 minutes). Benalmádena is located in a privileged enclave with golden beaches that extend for kilometers and kilometers in all directions.