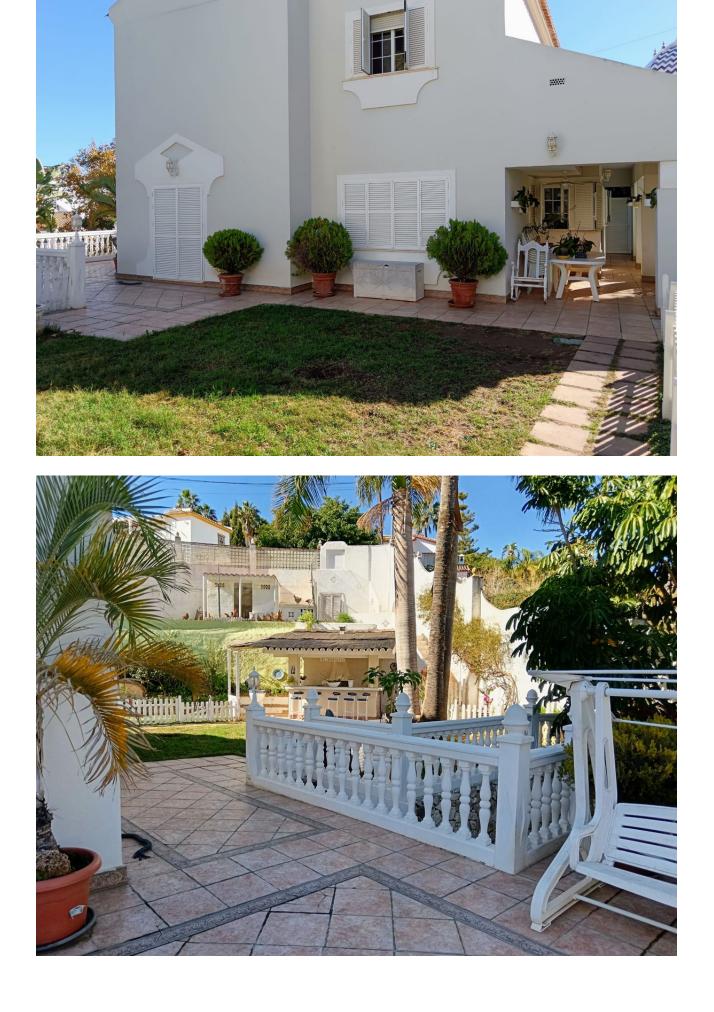

## Benalmadena Costa House IBI: 1,240 EUR / year Rubbish: 120 EUR / year 4 4 330 m2 1039 m2

With a plot of 1038 m2, this magnificent villa with a total of 4 bedrooms (doubles) is located in one of the best areas of Benalmádena. Distributed in a semi-basement, ground floor and first floor, it has a beautiful garden area, a saltwater pool, as well as a beautiful snack bar in the garden, a cozy Irish bar. On the semi-basement floor there is a Spanish-style wine cellar of more than 100 m2, details that make the difference of this property. On the ground floor we have a spacious living room - dining room, 1 bedroom, 1 bathroom, a large independent kitchen and an ironing room. The large kitchen of almost 30 m2 with access to the gardens and a large pantry. On the second floor we have 3 bedrooms and 2 bathrooms, the master bedroom with a large balcony from which we can see the fabulous views of the sea, a large dressing room and an en-suite bathroom. The property includes an annex that can be a multipurpose room (small gym, office, etc.) as well as having a Turkish bath, solar panels, a garage for two vehicles, and fantastic terraces with a magnificent orientation from which we will have sun at any time. of the day. An impressive villa in one of the most privileged areas of the Costa del Sol. A great opportunity to live in a quiet Villa with supermarkets, tennis and paddle tennis courts, restaurants, bus and taxi stops within walking distance and a few meters from the beach . Just 10 minutes walk from the train station that connects Fuengirola with Malaga in less than 30 minutes, you have the freedom of whether or not you have a car. If you do, you are close enough to motorway access that you can get anywhere in 15 minutes or less: Malaga Airport (15 minutes), Marbella (20 minutes) and Fuengirola (10 minutes). Benalmádena is located in a privileged enclave with golden beaches that extend for kilometers and kilometers in all directions.