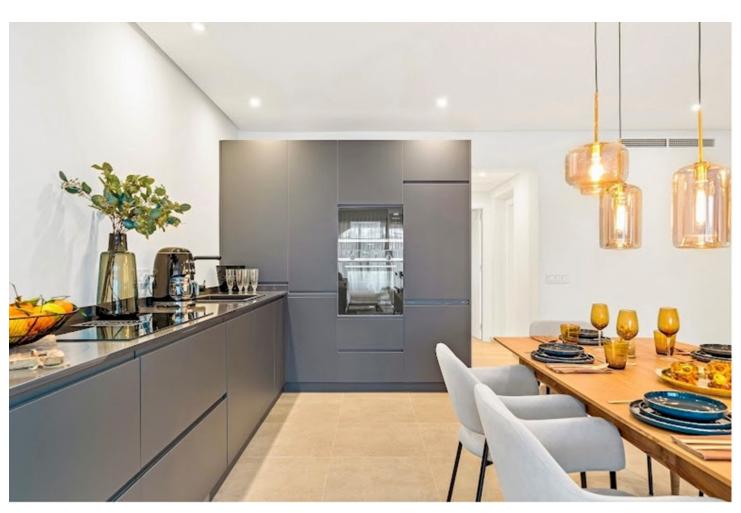

## Sales - Apartment - Estepona 1.260.000€

**Estepona** Apartment

Community: 9,120 EUR / year IBI: 1,500 EUR / year

3

3

130 m<sup>2</sup>

Ground Floor Apartment for sale in Cabo Bermejo, Estepona with 3 bedrooms, 2 bathrooms, 1 on suite bathroom, 2 toilets and with orientation south/east, with communal swimming pool, private garage and communal garden. Regarding property dimensions, it has 130 m² built and 40 m² terrace. Has the following facilities front line beach, transport near, air conditioning, fully fitted kitchen, marble floors, guest room, storage room, dining room, security service 24h, guest toilet, private terrace, kitchen equipped, living room, underfloor heating (throughout), fitted wardrobes, gated community, lift, garden view, pool view, beachside, underfloor heating (bathrooms), close to sea / beach, close to golf, glass doors, recently renovated / refurbished, close to shops, close to town and pets allowed.

| Setting  Beachfront  Beachside  Close To Shops  Close To Sea  Close To Town | Orientation South East    | Condition Recently Renovated Recently Refurbished                                                           | Pool Communal                         |
|-----------------------------------------------------------------------------|---------------------------|-------------------------------------------------------------------------------------------------------------|---------------------------------------|
| Climate Control Air Conditioning U/F Heating U/F/H Bathrooms                | <b>Views</b> Garden  Pool | Features Lift Fitted Wardrobes Near Transport Private Terrace Storage Room Ensuite Bathroom Marble Flooring | Kitchen Fully Fitted Partially Fitted |
| Garden Communal                                                             | Security 24 Hour Security | Parking Private                                                                                             | Category  Beachfront                  |