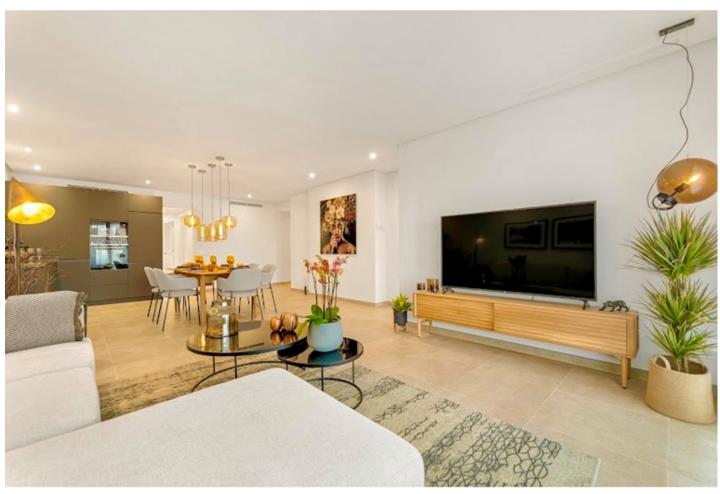

## Sales - Apartment - Estepona 1.260.000€

**Estepona** Apartment

Community: 9,120 EUR / year IBI: 1,500 EUR / year

3

3

130 m<sup>2</sup>

Ground Floor Apartment for sale in Cabo Bermejo, Estepona with 3 bedrooms, 2 bathrooms, 1 on suite bathroom, 2 toilets and with orientation south/east, with communal swimming pool, private garage and communal garden. Regarding property dimensions, it has 130 m² built and 40 m² terrace. Has the following facilities front line beach, transport near, air conditioning, fully fitted kitchen, marble floors, guest room, storage room, dining room, security service 24h, guest toilet, private terrace, kitchen equipped, living room, underfloor heating (throughout), fitted wardrobes, gated community, lift, garden view, pool view, beachside, underfloor heating (bathrooms), close to sea / beach, close to golf, glass doors, recently renovated / refurbished, close to shops, close to town and pets allowed.

| Setting  Beachfront  Beachside  Close To Shops  Close To Sea  Close To Town | Orientation South East    | Condition Recently Renovated Recently Refurbished                                                           | Pool Communal                         |
|-----------------------------------------------------------------------------|---------------------------|-------------------------------------------------------------------------------------------------------------|---------------------------------------|
| Climate Control Air Conditioning U/F Heating U/F/H Bathrooms                | <b>Views</b> Garden  Pool | Features Lift Fitted Wardrobes Near Transport Private Terrace Storage Room Ensuite Bathroom Marble Flooring | Kitchen Fully Fitted Partially Fitted |
| Garden Communal                                                             | Security 24 Hour Security | Parking Private                                                                                             | Category  Beachfront                  |