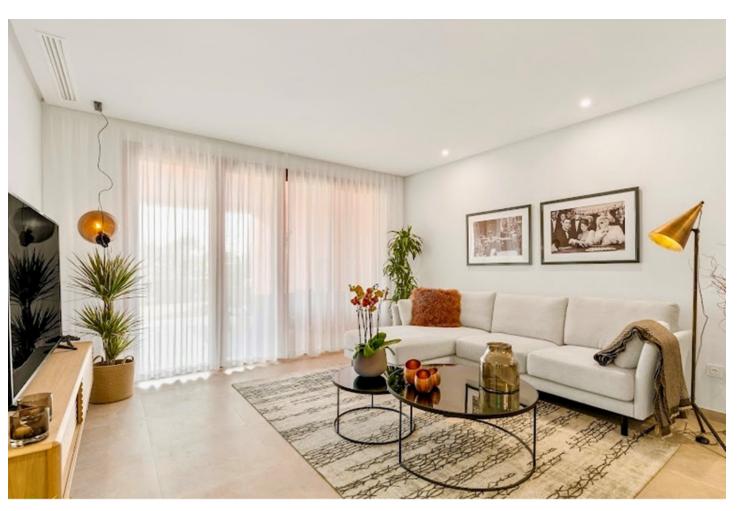

## Sales - Apartment - Estepona 1.260.000€

**Estepona** Apartment

Community: 9,120 EUR / year IBI: 1,500 EUR / year

3

3

130 m<sup>2</sup>

Ground Floor Apartment for sale in Cabo Bermejo, Estepona with 3 bedrooms, 2 bathrooms, 1 on suite bathroom, 2 toilets and with orientation south/east, with communal swimming pool, private garage and communal garden. Regarding property dimensions, it has 130 m² built and 40 m² terrace. Has the following facilities front line beach, transport near, air conditioning, fully fitted kitchen, marble floors, guest room, storage room, dining room, security service 24h, guest toilet, private terrace, kitchen equipped, living room, underfloor heating (throughout), fitted wardrobes, gated community, lift, garden view, pool view, beachside, underfloor heating (bathrooms), close to sea / beach, close to golf, glass doors, recently renovated / refurbished, close to shops, close to town and pets allowed.