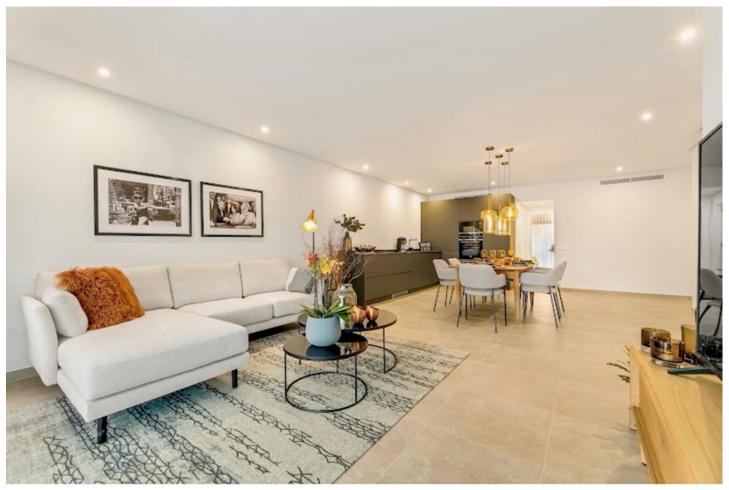

## Sales - Apartment - Estepona 1.260.000€

**Estepona** Apartment

Community: 9,120 EUR / year IBI: 1,500 EUR / year

3

3

130 m<sup>2</sup>

Ground Floor Apartment for sale in Cabo Bermejo, Estepona with 3 bedrooms, 2 bathrooms, 1 on suite bathroom, 2 toilets and with orientation south/east, with communal swimming pool, private garage and communal garden. Regarding property dimensions, it has 130 m² built and 40 m² terrace. Has the following facilities front line beach, transport near, air conditioning, fully fitted kitchen, marble floors, guest room, storage room, dining room, security service 24h, guest toilet, private terrace, kitchen equipped, living room, underfloor heating (throughout), fitted wardrobes, gated community, lift, garden view, pool view, beachside, underfloor heating (bathrooms), close to sea / beach, close to golf, glass doors, recently renovated / refurbished, close to shops, close to town and pets allowed.