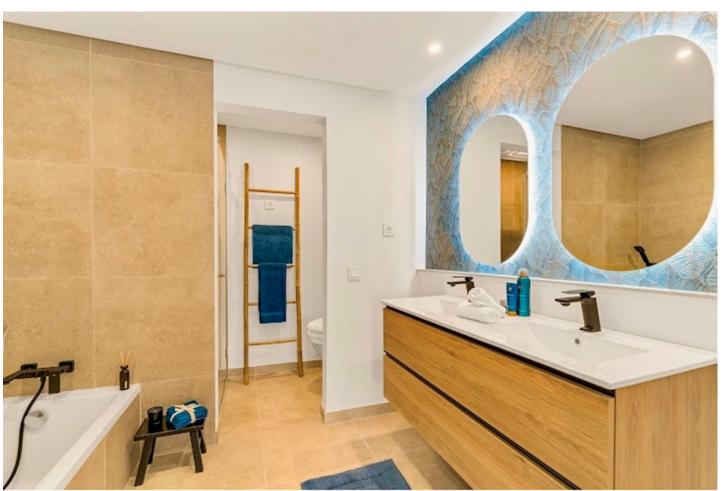

## Sales - Apartment - Estepona 1.260.000€

**Estepona** Apartment

Community: 9,120 EUR / year IBI: 1,500 EUR / year

3

3

130 m<sup>2</sup>

Ground Floor Apartment for sale in Cabo Bermejo, Estepona with 3 bedrooms, 2 bathrooms, 1 on suite bathroom, 2 toilets and with orientation south/east, with communal swimming pool, private garage and communal garden. Regarding property dimensions, it has 130 m² built and 40 m² terrace. Has the following facilities front line beach, transport near, air conditioning, fully fitted kitchen, marble floors, guest room, storage room, dining room, security service 24h, guest toilet, private terrace, kitchen equipped, living room, underfloor heating (throughout), fitted wardrobes, gated community, lift, garden view, pool view, beachside, underfloor heating (bathrooms), close to sea / beach, close to golf, glass doors, recently renovated / refurbished, close to shops, close to town and pets allowed.

| Setting  Beachfront  Beachside  Close To Shops  Close To Sea  Close To Town | Orientation South East    | Condition Recently Renovated Recently Refurbished                                                           | Pool Communal                         |
|-----------------------------------------------------------------------------|---------------------------|-------------------------------------------------------------------------------------------------------------|---------------------------------------|
| Climate Control Air Conditioning U/F Heating U/F/H Bathrooms                | <b>Views</b> Garden  Pool | Features Lift Fitted Wardrobes Near Transport Private Terrace Storage Room Ensuite Bathroom Marble Flooring | Kitchen Fully Fitted Partially Fitted |
| Garden Communal                                                             | Security 24 Hour Security | Parking Private                                                                                             | Category  Beachfront                  |