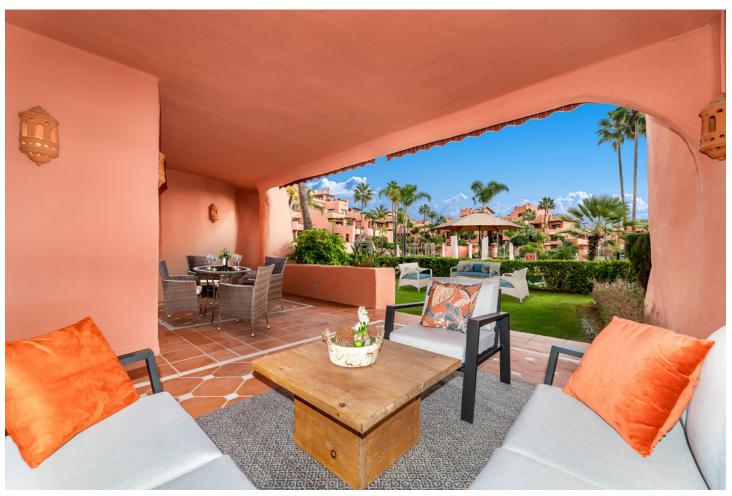

## Sales - Apartment - Estepona 1.260.000€

**Estepona** Apartment

Community: 9,120 EUR / year IBI: 1,500 EUR / year

3

3

130 m<sup>2</sup>

Ground Floor Apartment for sale in Cabo Bermejo, Estepona with 3 bedrooms, 2 bathrooms, 1 on suite bathroom, 2 toilets and with orientation south/east, with communal swimming pool, private garage and communal garden. Regarding property dimensions, it has 130 m² built and 40 m² terrace. Has the following facilities front line beach, transport near, air conditioning, fully fitted kitchen, marble floors, guest room, storage room, dining room, security service 24h, guest toilet, private terrace, kitchen equipped, living room, underfloor heating (throughout), fitted wardrobes, gated community, lift, garden view, pool view, beachside, underfloor heating (bathrooms), close to sea / beach, close to golf, glass doors, recently renovated / refurbished, close to shops, close to town and pets allowed.

| Setting  Beachfront  Beachside  Close To Shops  Close To Sea  Close To Town | Orientation South East    | Condition Recently Renovated Recently Refurbished                                                           | Pool Communal                         |
|-----------------------------------------------------------------------------|---------------------------|-------------------------------------------------------------------------------------------------------------|---------------------------------------|
| Climate Control Air Conditioning U/F Heating U/F/H Bathrooms                | <b>Views</b> Garden  Pool | Features Lift Fitted Wardrobes Near Transport Private Terrace Storage Room Ensuite Bathroom Marble Flooring | Kitchen Fully Fitted Partially Fitted |
| Garden Communal                                                             | Security 24 Hour Security | Parking Private                                                                                             | Category  Beachfront                  |