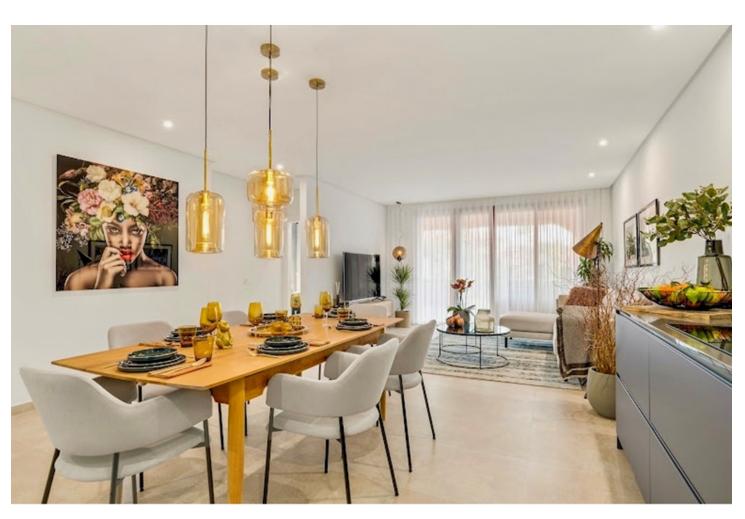

## Sales - Apartment - Estepona 1.260.000€

**Estepona** Apartment

Community: 9,120 EUR / year IBI: 1,500 EUR / year

3

3

130 m<sup>2</sup>

Ground Floor Apartment for sale in Cabo Bermejo, Estepona with 3 bedrooms, 2 bathrooms, 1 on suite bathroom, 2 toilets and with orientation south/east, with communal swimming pool, private garage and communal garden. Regarding property dimensions, it has 130 m² built and 40 m² terrace. Has the following facilities front line beach, transport near, air conditioning, fully fitted kitchen, marble floors, guest room, storage room, dining room, security service 24h, guest toilet, private terrace, kitchen equipped, living room, underfloor heating (throughout), fitted wardrobes, gated community, lift, garden view, pool view, beachside, underfloor heating (bathrooms), close to sea / beach, close to golf, glass doors, recently renovated / refurbished, close to shops, close to town and pets allowed.