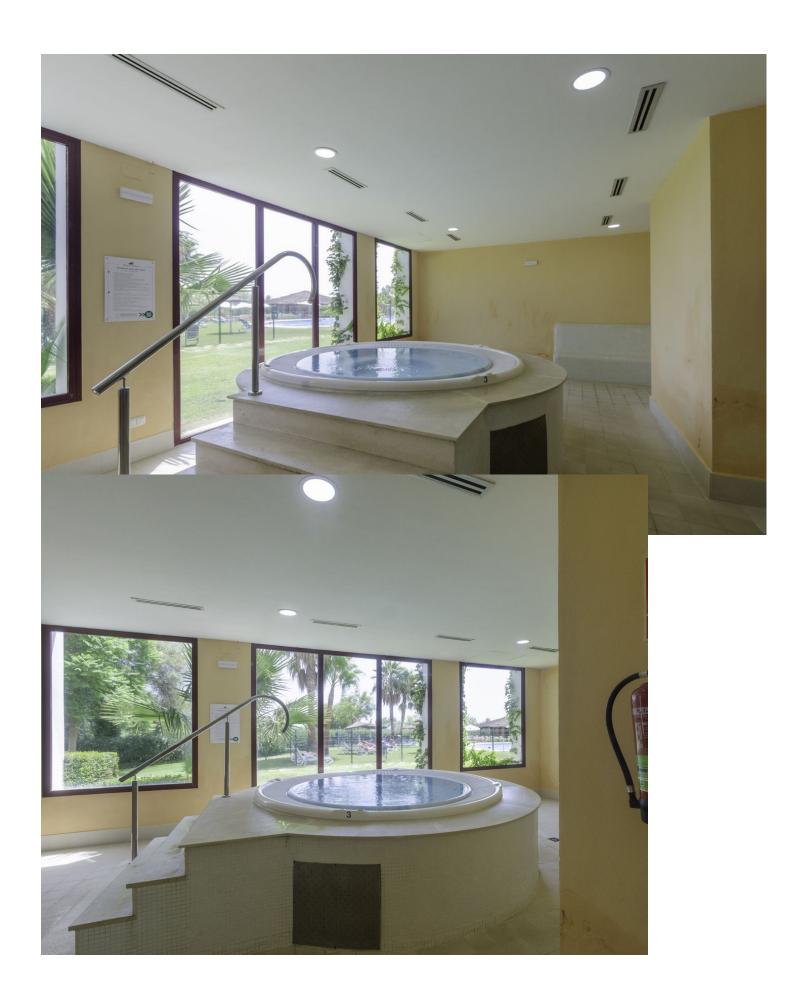

## Sales - Apartment - Benahavís 256.000€

Benahavís Apartment

Community: 4,248 EUR / year

3

2

127 m2

Gorgeous Duplex Apartment in Parque Botánico, Nestled Between San Pedro and Estepona This exquisite duplex apartment is located on the 5th floor of a building within a complex of buildings and villas. The complex is a gated community with lush landscaped areas and 24-hour security. Within the building, you'll find a range of exceptional communal facilities, including an outdoor pool with a bar, expansive gardens, a heated indoor pool, a well-equipped gym, a spa, and a jacuzzi. The apartment itself is spread across two levels. The lower floor features a spacious living and dining area with access to a large terrace offering panoramic views. You'll also find a fully furnished and equipped kitchen and two bedrooms with en-suite bathrooms. On the upper floor, there's another bedroom and a generous terrace with breathtaking panoramic views. Additionally, this property comes with the convenience of a garage and storage space in the building's basement. Don't miss the opportunity to make this stunning duplex apartment your new home."