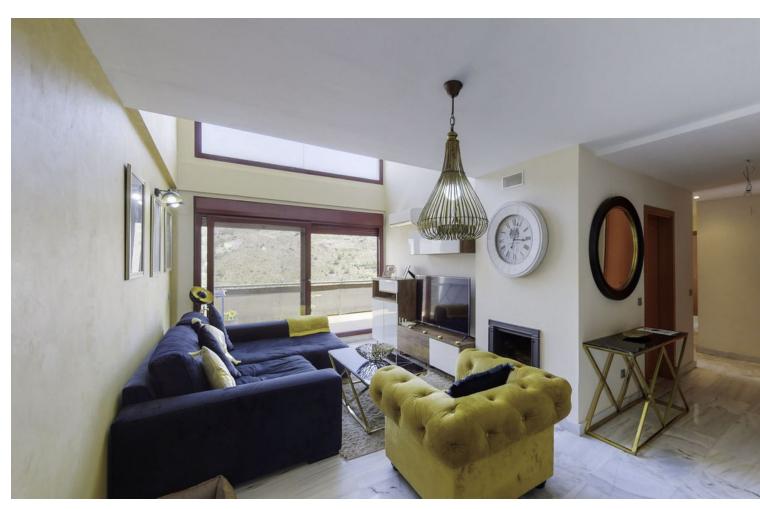

## Sales - Apartment - Benahavís 256.000€

Benahavís Apartment

Community: 4,248 EUR / year

3

2

127 m2

Gorgeous Duplex Apartment in Parque Botánico, Nestled Between San Pedro and Estepona This exquisite duplex apartment is located on the 5th floor of a building within a complex of buildings and villas. The complex is a gated community with lush landscaped areas and 24-hour security. Within the building, you'll find a range of exceptional communal facilities, including an outdoor pool with a bar, expansive gardens, a heated indoor pool, a well-equipped gym, a spa, and a jacuzzi. The apartment itself is spread across two levels. The lower floor features a spacious living and dining area with access to a large terrace offering panoramic views. You'll also find a fully furnished and equipped kitchen and two bedrooms with en-suite bathrooms. On the upper floor, there's another bedroom and a generous terrace with breathtaking panoramic views. Additionally, this property comes with the convenience of a garage and storage space in the building's basement. Don't miss the opportunity to make this stunning duplex apartment your new home."