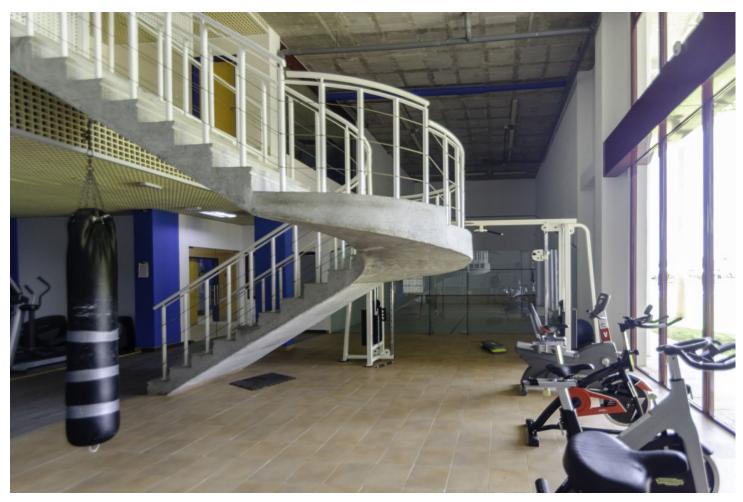

## Sales - Apartment - Benahavís 256.000€

Benahavís Apartment

Community: 4,248 EUR / year

3

2

127 m2

Gorgeous Duplex Apartment in Parque Botánico, Nestled Between San Pedro and Estepona This exquisite duplex apartment is located on the 5th floor of a building within a complex of buildings and villas. The complex is a gated community with lush landscaped areas and 24-hour security. Within the building, you'll find a range of exceptional communal facilities, including an outdoor pool with a bar, expansive gardens, a heated indoor pool, a well-equipped gym, a spa, and a jacuzzi. The apartment itself is spread across two levels. The lower floor features a spacious living and dining area with access to a large terrace offering panoramic views. You'll also find a fully furnished and equipped kitchen and two bedrooms with en-suite bathrooms. On the upper floor, there's another bedroom and a generous terrace with breathtaking panoramic views. Additionally, this property comes with the convenience of a garage and storage space in the building's basement. Don't miss the opportunity to make this stunning duplex apartment your new home."