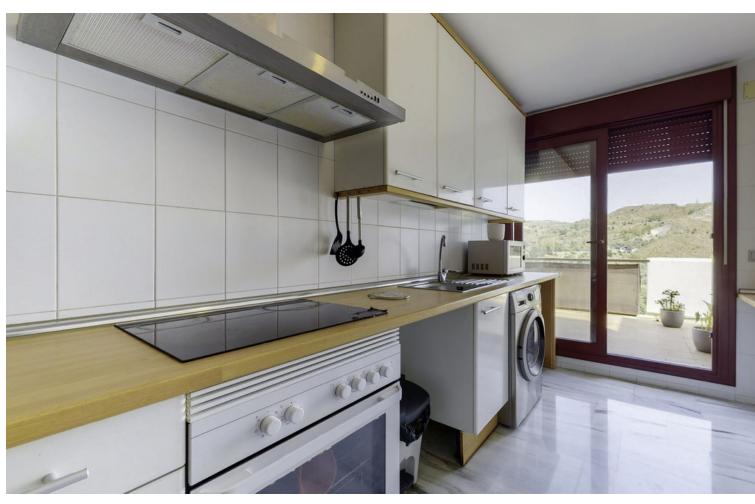

## Sales - Apartment - Benahavís 256.000€

Benahavís Apartment

Community: 4,248 EUR / year

3

2

127 m2

Gorgeous Duplex Apartment in Parque Botánico, Nestled Between San Pedro and Estepona This exquisite duplex apartment is located on the 5th floor of a building within a complex of buildings and villas. The complex is a gated community with lush landscaped areas and 24-hour security. Within the building, you'll find a range of exceptional communal facilities, including an outdoor pool with a bar, expansive gardens, a heated indoor pool, a well-equipped gym, a spa, and a jacuzzi. The apartment itself is spread across two levels. The lower floor features a spacious living and dining area with access to a large terrace offering panoramic views. You'll also find a fully furnished and equipped kitchen and two bedrooms with en-suite bathrooms. On the upper floor, there's another bedroom and a generous terrace with breathtaking panoramic views. Additionally, this property comes with the convenience of a garage and storage space in the building's basement. Don't miss the opportunity to make this stunning duplex apartment your new home."