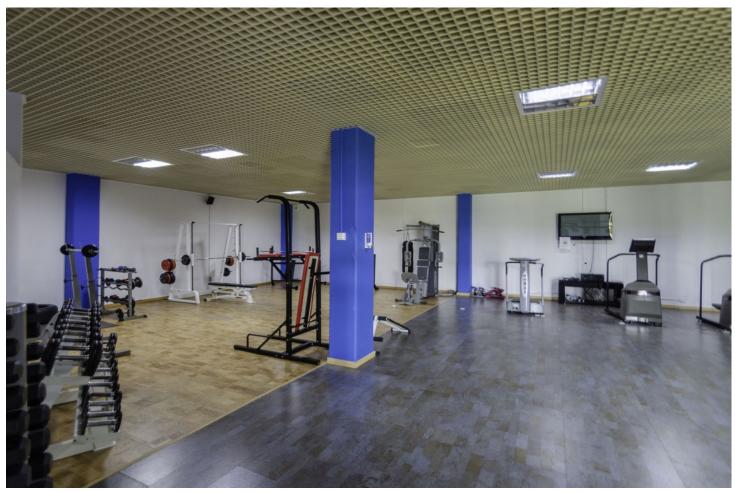

## Sales - Apartment - Benahavís 256.000€

Benahavís Apartment

Community: 4,248 EUR / year

3

2

127 m2

Gorgeous Duplex Apartment in Parque Botánico, Nestled Between San Pedro and Estepona This exquisite duplex apartment is located on the 5th floor of a building within a complex of buildings and villas. The complex is a gated community with lush landscaped areas and 24-hour security. Within the building, you'll find a range of exceptional communal facilities, including an outdoor pool with a bar, expansive gardens, a heated indoor pool, a well-equipped gym, a spa, and a jacuzzi. The apartment itself is spread across two levels. The lower floor features a spacious living and dining area with access to a large terrace offering panoramic views. You'll also find a fully furnished and equipped kitchen and two bedrooms with en-suite bathrooms. On the upper floor, there's another bedroom and a generous terrace with breathtaking panoramic views. Additionally, this property comes with the convenience of a garage and storage space in the building's basement. Don't miss the opportunity to make this stunning duplex apartment your new home."