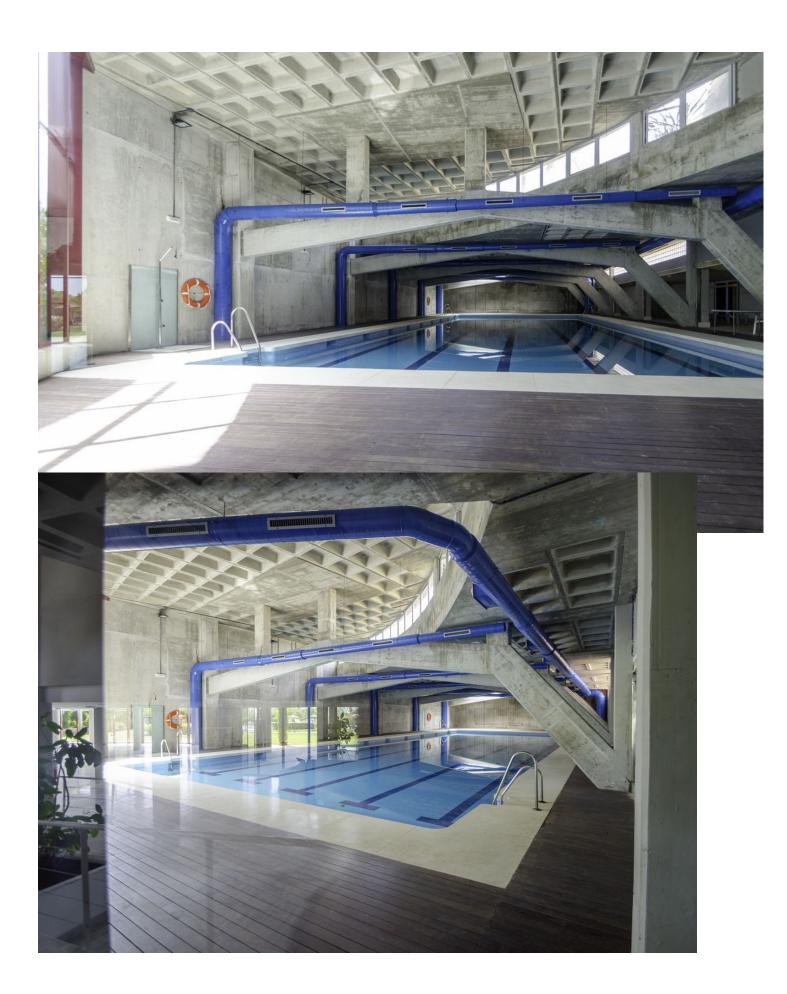

## Sales - Apartment - Benahavís 256.000€

Benahavís Apartment

Community: 4,248 EUR / year

3

2

127 m2

Gorgeous Duplex Apartment in Parque Botánico, Nestled Between San Pedro and Estepona This exquisite duplex apartment is located on the 5th floor of a building within a complex of buildings and villas. The complex is a gated community with lush landscaped areas and 24-hour security. Within the building, you'll find a range of exceptional communal facilities, including an outdoor pool with a bar, expansive gardens, a heated indoor pool, a well-equipped gym, a spa, and a jacuzzi. The apartment itself is spread across two levels. The lower floor features a spacious living and dining area with access to a large terrace offering panoramic views. You'll also find a fully furnished and equipped kitchen and two bedrooms with en-suite bathrooms. On the upper floor, there's another bedroom and a generous terrace with breathtaking panoramic views. Additionally, this property comes with the convenience of a garage and storage space in the building's basement. Don't miss the opportunity to make this stunning duplex apartment your new home."