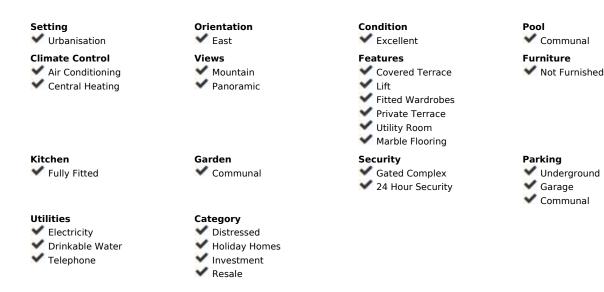

## Sales - Apartment - Benahavís 256.000€

Benahavís Apartment

Community: 4,248 EUR / year

3

2

127 m2

Gorgeous Duplex Apartment in Parque Botánico, Nestled Between San Pedro and Estepona This exquisite duplex apartment is located on the 5th floor of a building within a complex of buildings and villas. The complex is a gated community with lush landscaped areas and 24-hour security. Within the building, you'll find a range of exceptional communal facilities, including an outdoor pool with a bar, expansive gardens, a heated indoor pool, a well-equipped gym, a spa, and a jacuzzi. The apartment itself is spread across two levels. The lower floor features a spacious living and dining area with access to a large terrace offering panoramic views. You'll also find a fully furnished and equipped kitchen and two bedrooms with en-suite bathrooms. On the upper floor, there's another bedroom and a generous terrace with breathtaking panoramic views. Additionally, this property comes with the convenience of a garage and storage space in the building's basement. Don't miss the opportunity to make this stunning duplex apartment your new home."