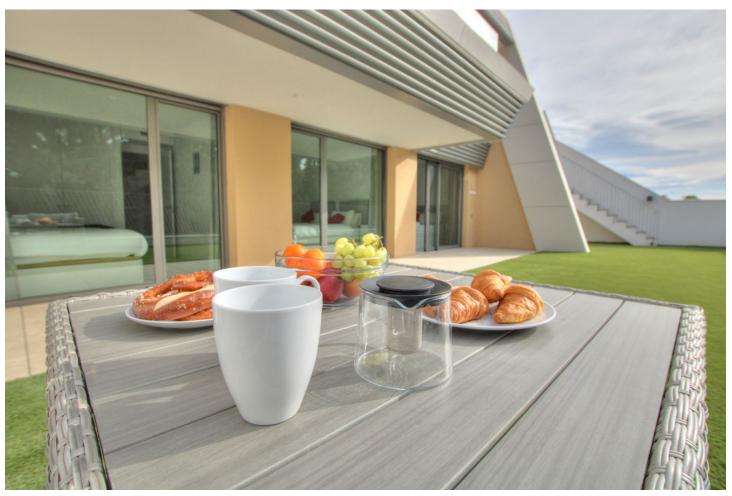

## Sales - House - El Chaparral 749.950€

El Chaparral House

Community: 3,000 EUR / year IBI: 1,021 EUR / year Rubbish: 132 EUR / year

3

2

151 m2

261 m2

This absolutely brand new and ultra modern semi detached villa is wonderfully situated at just a short walk to the beach, and enjoys super views to the pine forest and the sea. The renowned Eden development, in El Chaparral, offers great facilities including wonderful pool areas, plus a spa with full gym, sauna, steam room and a tennis court. This particular house was carefully chosen by the owner for its idea position, orientation and views. It also in the only gated section of the community. It has fabulous outside space, including a garden area which has been covered with artificial grass (this area could easily be terraced or turf, at the buyer's convenience). The property offers 3 double bedrooms and 2 bathrooms on the lower floor, while the upper floor has a very large and bright open plan living area and kitchen. There is hot and cold aircon and under floor heating throughout, all powered by efficient air sourced heat pumps, for low energy consumption. The owner has also added a large storage unit off the garden area, made to measure curtains, and very tasteful furniture, which could be included in the sale. A true "key ready" home, built to the very latest standards, in a stunning location, not to be missed...