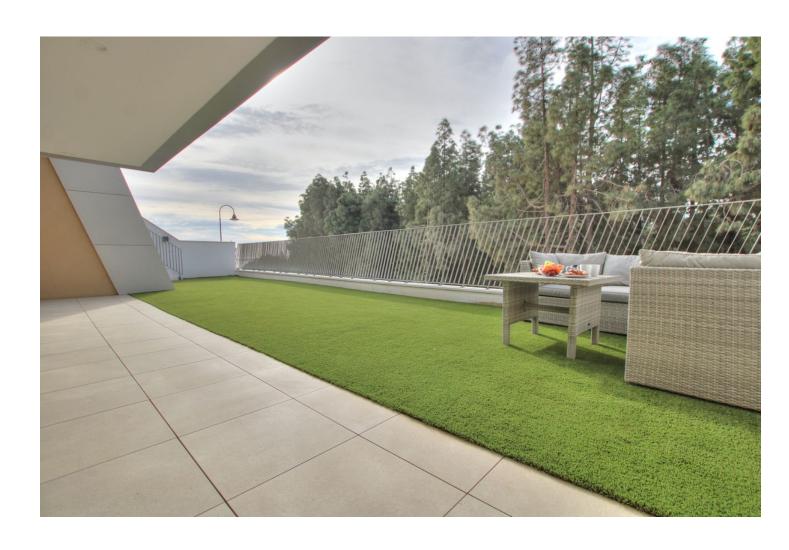

## Sales - House - El Chaparral 749.950€

El Chaparral House

Community: 3,000 EUR / year IBI: 1,021 EUR / year Rubbish: 132 EUR / year

3

2

151 m2

261 m2

This absolutely brand new and ultra modern semi detached villa is wonderfully situated at just a short walk to the beach, and enjoys super views to the pine forest and the sea. The renowned Eden development, in El Chaparral, offers great facilities including wonderful pool areas, plus a spa with full gym, sauna, steam room and a tennis court. This particular house was carefully chosen by the owner for its idea position, orientation and views. It also in the only gated section of the community. It has fabulous outside space, including a garden area which has been covered with artificial grass (this area could easily be terraced or turf, at the buyer's convenience). The property offers 3 double bedrooms and 2 bathrooms on the lower floor, while the upper floor has a very large and bright open plan living area and kitchen. There is hot and cold aircon and under floor heating throughout, all powered by efficient air sourced heat pumps, for low energy consumption. The owner has also added a large storage unit off the garden area, made to measure curtains, and very tasteful furniture, which could be included in the sale. A true "key ready" home, built to the very latest standards, in a stunning location, not to be missed...