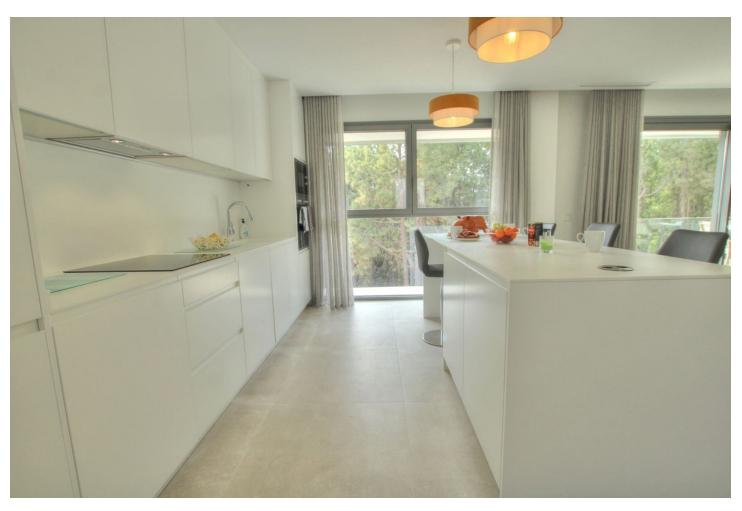

## Sales - House - El Chaparral 749.950€

El Chaparral House

Community: 3,000 EUR / year IBI: 1,021 EUR / year Rubbish: 132 EUR / year

3

2

151 m2

261 m2

This absolutely brand new and ultra modern semi detached villa is wonderfully situated at just a short walk to the beach, and enjoys super views to the pine forest and the sea. The renowned Eden development, in El Chaparral, offers great facilities including wonderful pool areas, plus a spa with full gym, sauna, steam room and a tennis court. This particular house was carefully chosen by the owner for its idea position, orientation and views. It also in the only gated section of the community. It has fabulous outside space, including a garden area which has been covered with artificial grass (this area could easily be terraced or turf, at the buyer's convenience). The property offers 3 double bedrooms and 2 bathrooms on the lower floor, while the upper floor has a very large and bright open plan living area and kitchen. There is hot and cold aircon and under floor heating throughout, all powered by efficient air sourced heat pumps, for low energy consumption. The owner has also added a large storage unit off the garden area, made to measure curtains, and very tasteful furniture, which could be included in the sale. A true "key ready" home, built to the very latest standards, in a stunning location, not to be missed...