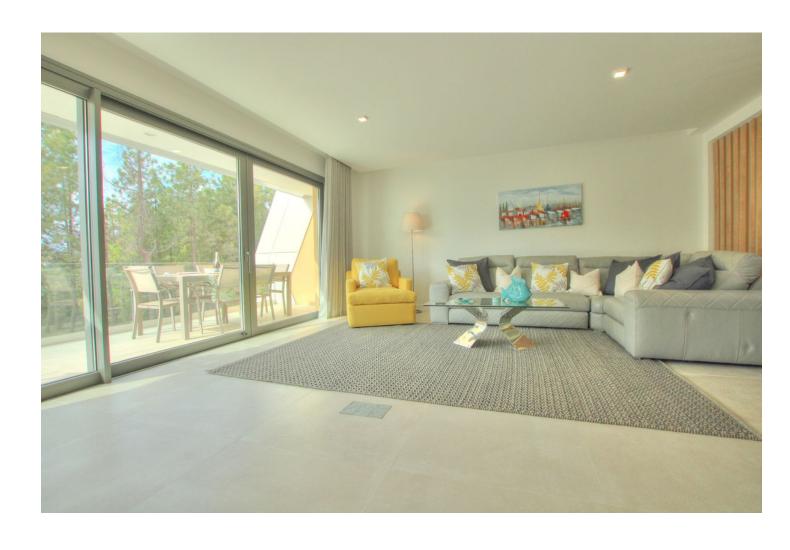

## Sales - House - El Chaparral 749.950€

El Chaparral House

Community: 3,000 EUR / year IBI: 1,021 EUR / year Rubbish: 132 EUR / year

3

2

151 m2

261 m2

This absolutely brand new and ultra modern semi detached villa is wonderfully situated at just a short walk to the beach, and enjoys super views to the pine forest and the sea. The renowned Eden development, in El Chaparral, offers great facilities including wonderful pool areas, plus a spa with full gym, sauna, steam room and a tennis court. This particular house was carefully chosen by the owner for its idea position, orientation and views. It also in the only gated section of the community. It has fabulous outside space, including a garden area which has been covered with artificial grass (this area could easily be terraced or turf, at the buyer's convenience). The property offers 3 double bedrooms and 2 bathrooms on the lower floor, while the upper floor has a very large and bright open plan living area and kitchen. There is hot and cold aircon and under floor heating throughout, all powered by efficient air sourced heat pumps, for low energy consumption. The owner has also added a large storage unit off the garden area, made to measure curtains, and very tasteful furniture, which could be included in the sale. A true "key ready" home, built to the very latest standards, in a stunning location, not to be missed...