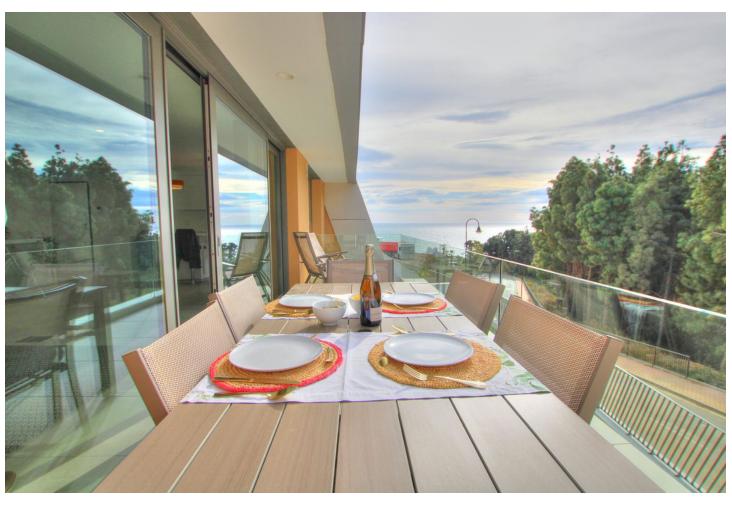

## Sales - House - El Chaparral 749.950€

El Chaparral House

Community: 3,000 EUR / year IBI: 1,021 EUR / year Rubbish: 132 EUR / year

3

2

151 m2

261 m2

This absolutely brand new and ultra modern semi detached villa is wonderfully situated at just a short walk to the beach, and enjoys super views to the pine forest and the sea. The renowned Eden development, in El Chaparral, offers great facilities including wonderful pool areas, plus a spa with full gym, sauna, steam room and a tennis court. This particular house was carefully chosen by the owner for its idea position, orientation and views. It also in the only gated section of the community. It has fabulous outside space, including a garden area which has been covered with artificial grass (this area could easily be terraced or turf, at the buyer's convenience). The property offers 3 double bedrooms and 2 bathrooms on the lower floor, while the upper floor has a very large and bright open plan living area and kitchen. There is hot and cold aircon and under floor heating throughout, all powered by efficient air sourced heat pumps, for low energy consumption. The owner has also added a large storage unit off the garden area, made to measure curtains, and very tasteful furniture, which could be included in the sale. A true "key ready" home, built to the very latest standards, in a stunning location, not to be missed...