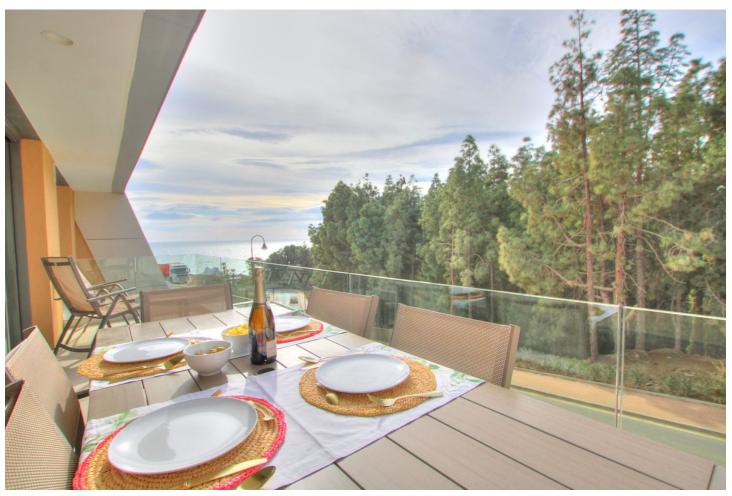

## Sales - House - El Chaparral 749.950€

El Chaparral House

Community: 3,000 EUR / year IBI: 1,021 EUR / year Rubbish: 132 EUR / year

3

2

151 m2

261 m2

This absolutely brand new and ultra modern semi detached villa is wonderfully situated at just a short walk to the beach, and enjoys super views to the pine forest and the sea. The renowned Eden development, in El Chaparral, offers great facilities including wonderful pool areas, plus a spa with full gym, sauna, steam room and a tennis court. This particular house was carefully chosen by the owner for its idea position, orientation and views. It also in the only gated section of the community. It has fabulous outside space, including a garden area which has been covered with artificial grass (this area could easily be terraced or turf, at the buyer's convenience). The property offers 3 double bedrooms and 2 bathrooms on the lower floor, while the upper floor has a very large and bright open plan living area and kitchen. There is hot and cold aircon and under floor heating throughout, all powered by efficient air sourced heat pumps, for low energy consumption. The owner has also added a large storage unit off the garden area, made to measure curtains, and very tasteful furniture, which could be included in the sale. A true "key ready" home, built to the very latest standards, in a stunning location, not to be missed...