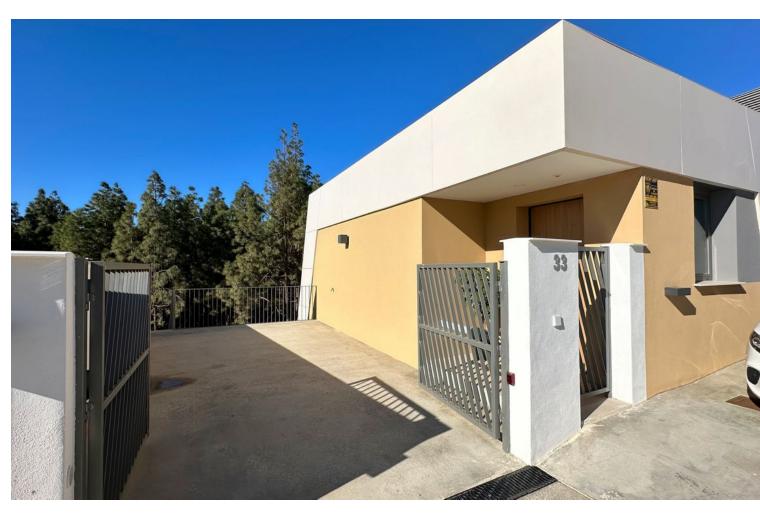

## Sales - House - El Chaparral 749.950€

El Chaparral House

Community: 3,000 EUR / year IBI: 1,021 EUR / year Rubbish: 132 EUR / year

3

2

151 m2

261 m2

This absolutely brand new and ultra modern semi detached villa is wonderfully situated at just a short walk to the beach, and enjoys super views to the pine forest and the sea. The renowned Eden development, in El Chaparral, offers great facilities including wonderful pool areas, plus a spa with full gym, sauna, steam room and a tennis court. This particular house was carefully chosen by the owner for its idea position, orientation and views. It also in the only gated section of the community. It has fabulous outside space, including a garden area which has been covered with artificial grass (this area could easily be terraced or turf, at the buyer's convenience). The property offers 3 double bedrooms and 2 bathrooms on the lower floor, while the upper floor has a very large and bright open plan living area and kitchen. There is hot and cold aircon and under floor heating throughout, all powered by efficient air sourced heat pumps, for low energy consumption. The owner has also added a large storage unit off the garden area, made to measure curtains, and very tasteful furniture, which could be included in the sale. A true "key ready" home, built to the very latest standards, in a stunning location, not to be missed...