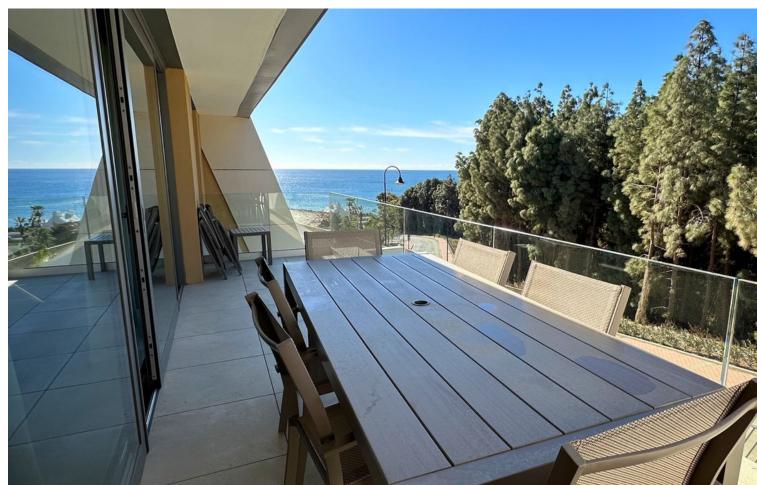

## Sales - House - El Chaparral 749.950€

El Chaparral House

Community: 3,000 EUR / year IBI: 1,021 EUR / year Rubbish: 132 EUR / year

3

2

151 m2

261 m2

This absolutely brand new and ultra modern semi detached villa is wonderfully situated at just a short walk to the beach, and enjoys super views to the pine forest and the sea. The renowned Eden development, in El Chaparral, offers great facilities including wonderful pool areas, plus a spa with full gym, sauna, steam room and a tennis court. This particular house was carefully chosen by the owner for its idea position, orientation and views. It also in the only gated section of the community. It has fabulous outside space, including a garden area which has been covered with artificial grass (this area could easily be terraced or turf, at the buyer's convenience). The property offers 3 double bedrooms and 2 bathrooms on the lower floor, while the upper floor has a very large and bright open plan living area and kitchen. There is hot and cold aircon and under floor heating throughout, all powered by efficient air sourced heat pumps, for low energy consumption. The owner has also added a large storage unit off the garden area, made to measure curtains, and very tasteful furniture, which could be included in the sale. A true "key ready" home, built to the very latest standards, in a stunning location, not to be missed...