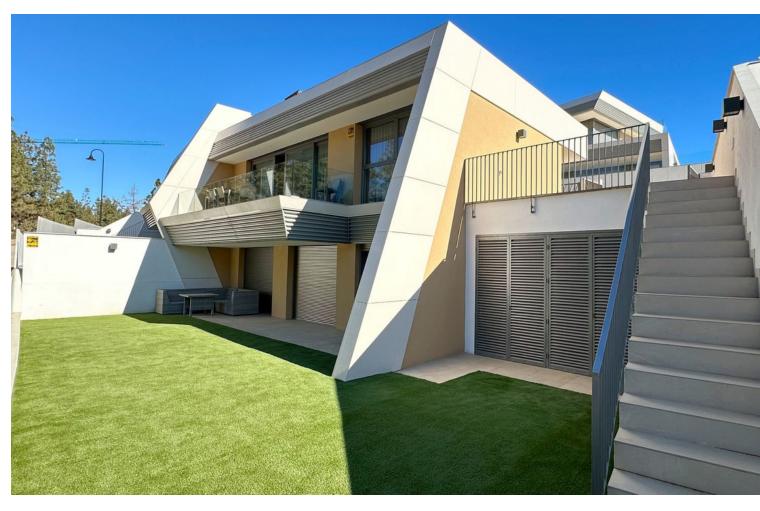

## Sales - House - El Chaparral 749.950€

El Chaparral House

Community: 3,000 EUR / year IBI: 1,021 EUR / year Rubbish: 132 EUR / year

3

2

151 m2

261 m2

This absolutely brand new and ultra modern semi detached villa is wonderfully situated at just a short walk to the beach, and enjoys super views to the pine forest and the sea. The renowned Eden development, in El Chaparral, offers great facilities including wonderful pool areas, plus a spa with full gym, sauna, steam room and a tennis court. This particular house was carefully chosen by the owner for its idea position, orientation and views. It also in the only gated section of the community. It has fabulous outside space, including a garden area which has been covered with artificial grass (this area could easily be terraced or turf, at the buyer's convenience). The property offers 3 double bedrooms and 2 bathrooms on the lower floor, while the upper floor has a very large and bright open plan living area and kitchen. There is hot and cold aircon and under floor heating throughout, all powered by efficient air sourced heat pumps, for low energy consumption. The owner has also added a large storage unit off the garden area, made to measure curtains, and very tasteful furniture, which could be included in the sale. A true "key ready" home, built to the very latest standards, in a stunning location, not to be missed...