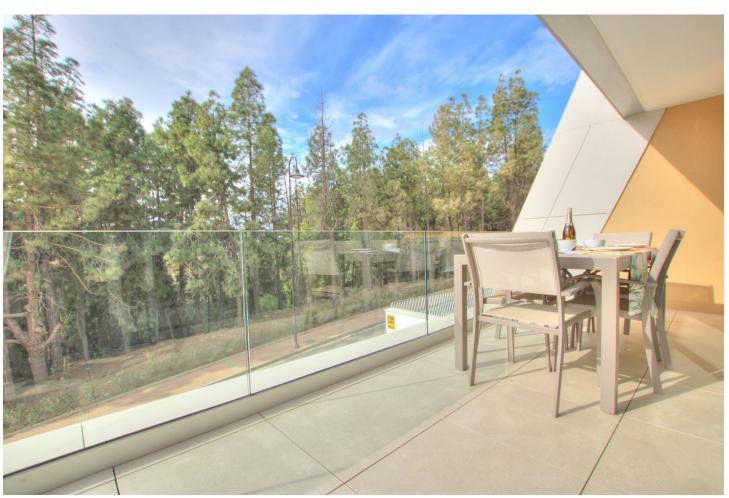

## Sales - House - El Chaparral 749.950€

El Chaparral House

Community: 3,000 EUR / year IBI: 1,021 EUR / year Rubbish: 132 EUR / year

3

2

151 m2

261 m2

This absolutely brand new and ultra modern semi detached villa is wonderfully situated at just a short walk to the beach, and enjoys super views to the pine forest and the sea. The renowned Eden development, in El Chaparral, offers great facilities including wonderful pool areas, plus a spa with full gym, sauna, steam room and a tennis court. This particular house was carefully chosen by the owner for its idea position, orientation and views. It also in the only gated section of the community. It has fabulous outside space, including a garden area which has been covered with artificial grass (this area could easily be terraced or turf, at the buyer's convenience). The property offers 3 double bedrooms and 2 bathrooms on the lower floor, while the upper floor has a very large and bright open plan living area and kitchen. There is hot and cold aircon and under floor heating throughout, all powered by efficient air sourced heat pumps, for low energy consumption. The owner has also added a large storage unit off the garden area, made to measure curtains, and very tasteful furniture, which could be included in the sale. A true "key ready" home, built to the very latest standards, in a stunning location, not to be missed...