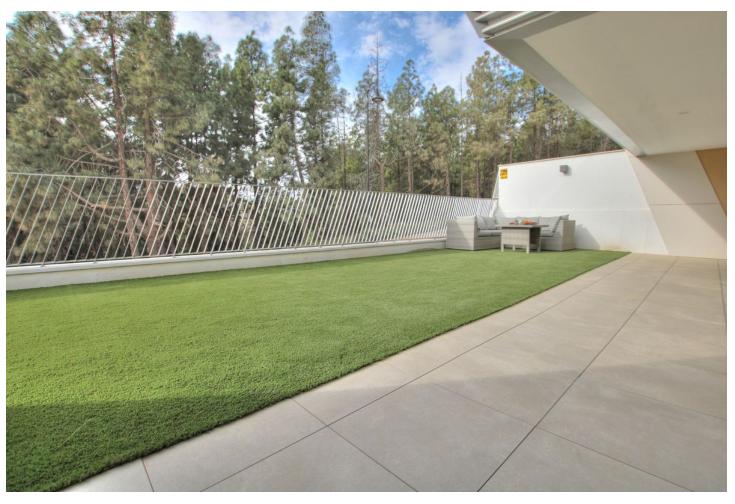

## Sales - House - El Chaparral 749.950€

El Chaparral House

Community: 3,000 EUR / year IBI: 1,021 EUR / year Rubbish: 132 EUR / year

3

2

151 m2

261 m2

This absolutely brand new and ultra modern semi detached villa is wonderfully situated at just a short walk to the beach, and enjoys super views to the pine forest and the sea. The renowned Eden development, in El Chaparral, offers great facilities including wonderful pool areas, plus a spa with full gym, sauna, steam room and a tennis court. This particular house was carefully chosen by the owner for its idea position, orientation and views. It also in the only gated section of the community. It has fabulous outside space, including a garden area which has been covered with artificial grass (this area could easily be terraced or turf, at the buyer's convenience). The property offers 3 double bedrooms and 2 bathrooms on the lower floor, while the upper floor has a very large and bright open plan living area and kitchen. There is hot and cold aircon and under floor heating throughout, all powered by efficient air sourced heat pumps, for low energy consumption. The owner has also added a large storage unit off the garden area, made to measure curtains, and very tasteful furniture, which could be included in the sale. A true "key ready" home, built to the very latest standards, in a stunning location, not to be missed...