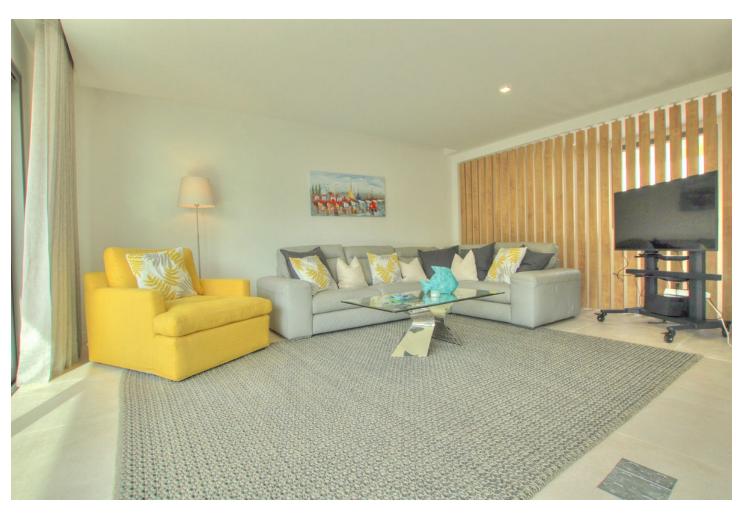

## Sales - House - El Chaparral 749.950€

El Chaparral House

Community: 3,000 EUR / year IBI: 1,021 EUR / year Rubbish: 132 EUR / year

3

2

151 m2

261 m2

This absolutely brand new and ultra modern semi detached villa is wonderfully situated at just a short walk to the beach, and enjoys super views to the pine forest and the sea. The renowned Eden development, in El Chaparral, offers great facilities including wonderful pool areas, plus a spa with full gym, sauna, steam room and a tennis court. This particular house was carefully chosen by the owner for its idea position, orientation and views. It also in the only gated section of the community. It has fabulous outside space, including a garden area which has been covered with artificial grass (this area could easily be terraced or turf, at the buyer's convenience). The property offers 3 double bedrooms and 2 bathrooms on the lower floor, while the upper floor has a very large and bright open plan living area and kitchen. There is hot and cold aircon and under floor heating throughout, all powered by efficient air sourced heat pumps, for low energy consumption. The owner has also added a large storage unit off the garden area, made to measure curtains, and very tasteful furniture, which could be included in the sale. A true "key ready" home, built to the very latest standards, in a stunning location, not to be missed...