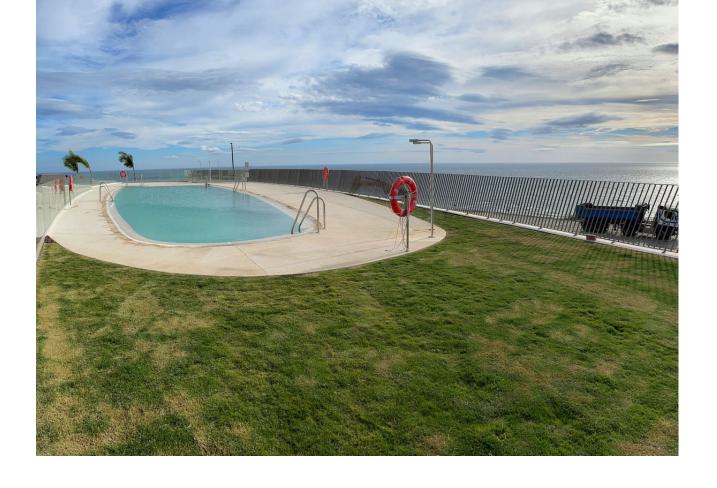

## Sales - House - El Chaparral 749.950€

El Chaparral House

Community: 3,000 EUR / year IBI: 1,021 EUR / year Rubbish: 132 EUR / year

3

2

151 m2

261 m2

This absolutely brand new and ultra modern semi detached villa is wonderfully situated at just a short walk to the beach, and enjoys super views to the pine forest and the sea. The renowned Eden development, in El Chaparral, offers great facilities including wonderful pool areas, plus a spa with full gym, sauna, steam room and a tennis court. This particular house was carefully chosen by the owner for its idea position, orientation and views. It also in the only gated section of the community. It has fabulous outside space, including a garden area which has been covered with artificial grass (this area could easily be terraced or turf, at the buyer's convenience). The property offers 3 double bedrooms and 2 bathrooms on the lower floor, while the upper floor has a very large and bright open plan living area and kitchen. There is hot and cold aircon and under floor heating throughout, all powered by efficient air sourced heat pumps, for low energy consumption. The owner has also added a large storage unit off the garden area, made to measure curtains, and very tasteful furniture, which could be included in the sale. A true "key ready" home, built to the very latest standards, in a stunning location, not to be missed...