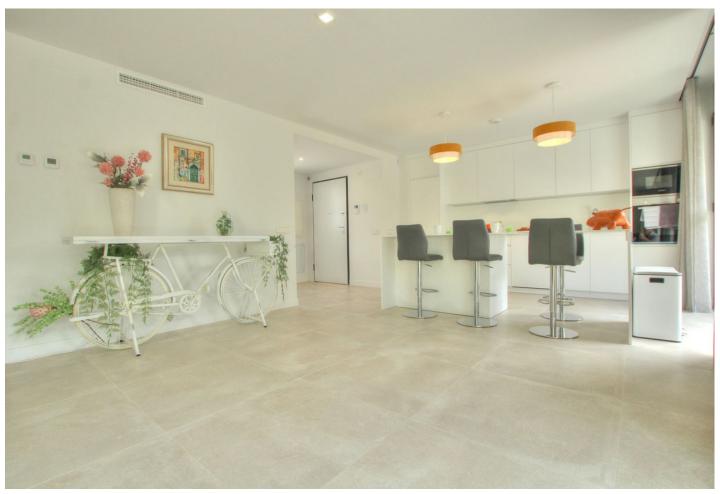

## Sales - House - El Chaparral 749.950€

El Chaparral House

Community: 3,000 EUR / year IBI: 1,021 EUR / year Rubbish: 132 EUR / year

3

2

151 m2

261 m2

This absolutely brand new and ultra modern semi detached villa is wonderfully situated at just a short walk to the beach, and enjoys super views to the pine forest and the sea. The renowned Eden development, in El Chaparral, offers great facilities including wonderful pool areas, plus a spa with full gym, sauna, steam room and a tennis court. This particular house was carefully chosen by the owner for its idea position, orientation and views. It also in the only gated section of the community. It has fabulous outside space, including a garden area which has been covered with artificial grass (this area could easily be terraced or turf, at the buyer's convenience). The property offers 3 double bedrooms and 2 bathrooms on the lower floor, while the upper floor has a very large and bright open plan living area and kitchen. There is hot and cold aircon and under floor heating throughout, all powered by efficient air sourced heat pumps, for low energy consumption. The owner has also added a large storage unit off the garden area, made to measure curtains, and very tasteful furniture, which could be included in the sale. A true "key ready" home, built to the very latest standards, in a stunning location, not to be missed...