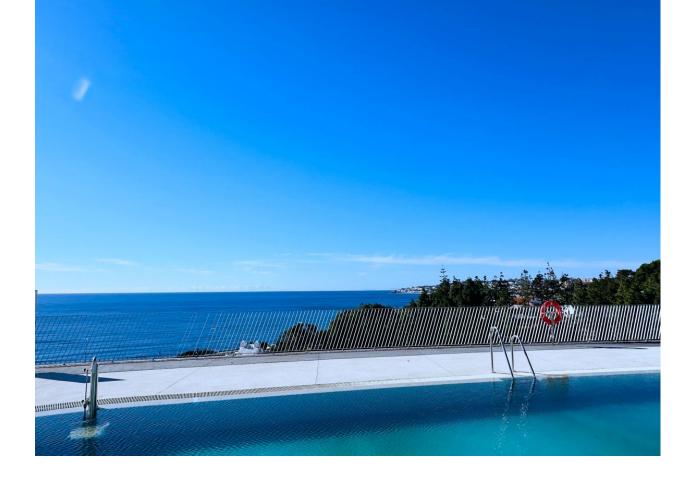

## Sales - House - El Chaparral 749.950€

El Chaparral House

Community: 3,000 EUR / year IBI: 1,021 EUR / year Rubbish: 132 EUR / year

3

2

151 m2

261 m2

This absolutely brand new and ultra modern semi detached villa is wonderfully situated at just a short walk to the beach, and enjoys super views to the pine forest and the sea. The renowned Eden development, in El Chaparral, offers great facilities including wonderful pool areas, plus a spa with full gym, sauna, steam room and a tennis court. This particular house was carefully chosen by the owner for its idea position, orientation and views. It also in the only gated section of the community. It has fabulous outside space, including a garden area which has been covered with artificial grass (this area could easily be terraced or turf, at the buyer's convenience). The property offers 3 double bedrooms and 2 bathrooms on the lower floor, while the upper floor has a very large and bright open plan living area and kitchen. There is hot and cold aircon and under floor heating throughout, all powered by efficient air sourced heat pumps, for low energy consumption. The owner has also added a large storage unit off the garden area, made to measure curtains, and very tasteful furniture, which could be included in the sale. A true "key ready" home, built to the very latest standards, in a stunning location, not to be missed...