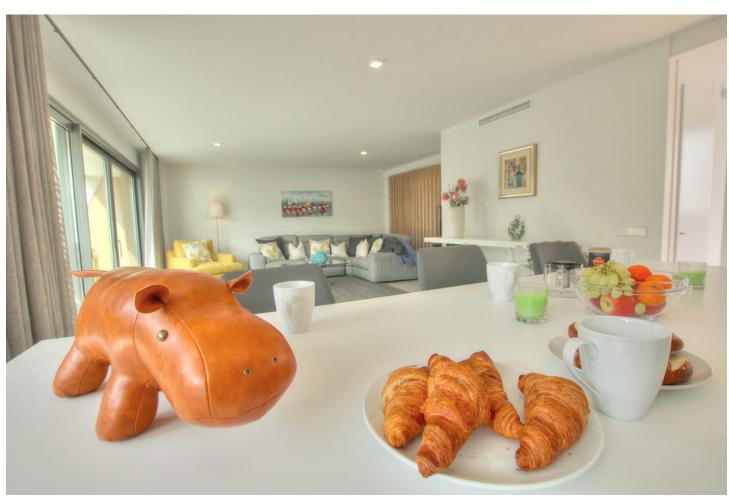

## Sales - House - El Chaparral 749.950€

El Chaparral House

Community: 3,000 EUR / year IBI: 1,021 EUR / year Rubbish: 132 EUR / year

3

2

151 m2

261 m2

This absolutely brand new and ultra modern semi detached villa is wonderfully situated at just a short walk to the beach, and enjoys super views to the pine forest and the sea. The renowned Eden development, in El Chaparral, offers great facilities including wonderful pool areas, plus a spa with full gym, sauna, steam room and a tennis court. This particular house was carefully chosen by the owner for its idea position, orientation and views. It also in the only gated section of the community. It has fabulous outside space, including a garden area which has been covered with artificial grass (this area could easily be terraced or turf, at the buyer's convenience). The property offers 3 double bedrooms and 2 bathrooms on the lower floor, while the upper floor has a very large and bright open plan living area and kitchen. There is hot and cold aircon and under floor heating throughout, all powered by efficient air sourced heat pumps, for low energy consumption. The owner has also added a large storage unit off the garden area, made to measure curtains, and very tasteful furniture, which could be included in the sale. A true "key ready" home, built to the very latest standards, in a stunning location, not to be missed...