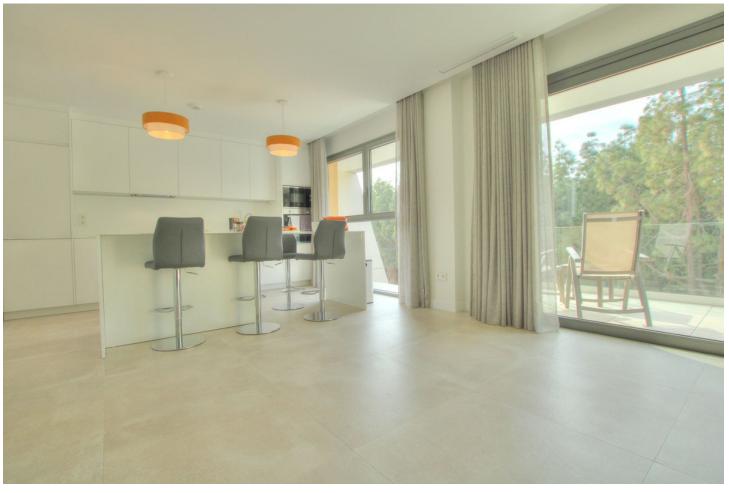

## Sales - House - El Chaparral 749.950€

El Chaparral House

Community: 3,000 EUR / year IBI: 1,021 EUR / year Rubbish: 132 EUR / year

3

2

151 m2

261 m2

This absolutely brand new and ultra modern semi detached villa is wonderfully situated at just a short walk to the beach, and enjoys super views to the pine forest and the sea. The renowned Eden development, in El Chaparral, offers great facilities including wonderful pool areas, plus a spa with full gym, sauna, steam room and a tennis court. This particular house was carefully chosen by the owner for its idea position, orientation and views. It also in the only gated section of the community. It has fabulous outside space, including a garden area which has been covered with artificial grass (this area could easily be terraced or turf, at the buyer's convenience). The property offers 3 double bedrooms and 2 bathrooms on the lower floor, while the upper floor has a very large and bright open plan living area and kitchen. There is hot and cold aircon and under floor heating throughout, all powered by efficient air sourced heat pumps, for low energy consumption. The owner has also added a large storage unit off the garden area, made to measure curtains, and very tasteful furniture, which could be included in the sale. A true "key ready" home, built to the very latest standards, in a stunning location, not to be missed...