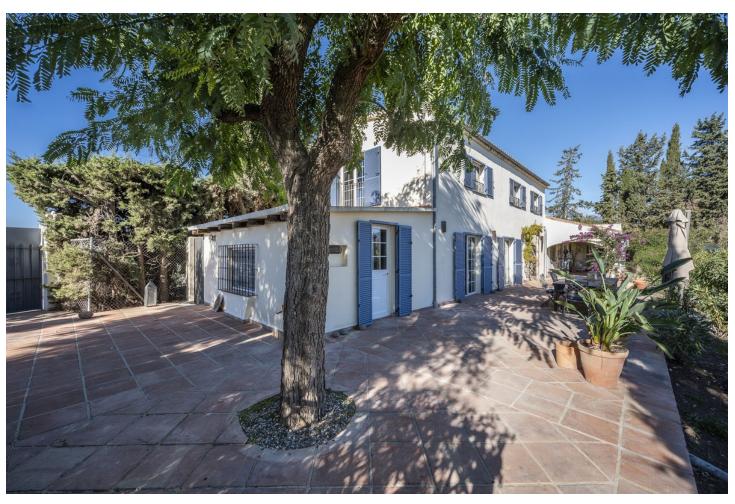

## Sales - House - Estepona 1.495.000€

Estepona House

Community: 360 EUR / year IBI: 1,415 EUR / year Rubbish: 238 EUR / year

5

5

280 m2

7600 m<sup>2</sup>

Set on a private plot spanning 7,600 square meters, this charming Finca, connected to a second small Finca, offers a tranquil retreat with beautiful views of the sea, mountains, and Gibraltar. Boasting an ideal location, it is a 4-minute drive from the vibrant town of Estepona and its inviting beaches. The property enjoys excellent road connections, ensuring easy access to nearby towns. Surrounded by amenities, residents can conveniently access golf courses, sports facilities, hospitals, supermarkets, and schools. The main Finca features a generously sized, partially covered terrace with stunning panoramic views, providing an ideal setting for outdoor relaxation. The well-designed kitchen, complete with a dining area, offers a practical space with direct access to the terrace. The spacious living room, featuring an open fireplace, effortlessly connects to the main terrace, fostering a welcoming and cosy ambience. The living spaces are complemented by three bedrooms, each with its own bathroom, on the same level. Upstairs, two additional bedrooms with en-suite baths and a roof terrace offer even more space and gorgeous views. Below, the second small Finca presents an opportunity for conversion into an independent guest house, workshop, or office featuring a delightful patio. Stables, parking, and a garage with wall box adjacent to this Finca add practicality to the property. The sprawling 7,600-squaremeter plot provides diverse spaces, including a sunny pool area, a vegetable garden, a place to plant fruit trees, and ample room for various activities, such as a horse paddock. Both Fincas benefit from their own wells, ensuring a selfsufficient water supply. This property represents the perfect blend of countryside tranquillity and modern convenience, offering an idyllic lifestyle within minutes of Estepona and the beach. Close to essential amenities such as schools and healthcare facilities. With its flexible spaces and stunning vistas, this Finca provides an excellent opportunity to appreciate life in one of the Costa del Sol's prime locations. ADDITIONAL INFORMATION: This property consists of two plots. Both of them have their own Escrituras and it's easily probably to split them. The main Finca is located on the plot with 3.000m2 whereas the other small Finca is located on the plot with 4.600m2 including the stables, garage with wall box and the multi training meadow of 25 x 45 m2 with irrigation system. Please be informed that the IBI and Basura is calculated for both Fincas/plots.