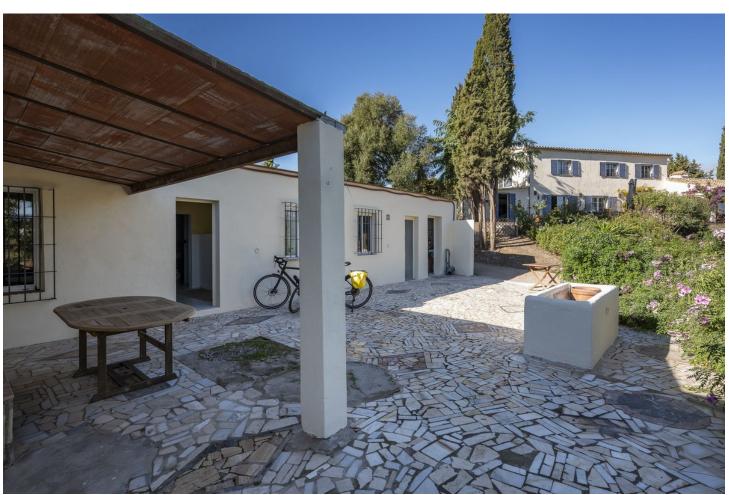

## Sales - House - Estepona 1.495.000€

Estepona House

Community: 360 EUR / year IBI: 1,415 EUR / year Rubbish: 238 EUR / year

5

5

280 m2

7600 m<sup>2</sup>

Set on a private plot spanning 7,600 square meters, this charming Finca, connected to a second small Finca, offers a tranquil retreat with beautiful views of the sea, mountains, and Gibraltar. Boasting an ideal location, it is a 4-minute drive from the vibrant town of Estepona and its inviting beaches. The property enjoys excellent road connections, ensuring easy access to nearby towns. Surrounded by amenities, residents can conveniently access golf courses, sports facilities, hospitals, supermarkets, and schools. The main Finca features a generously sized, partially covered terrace with stunning panoramic views, providing an ideal setting for outdoor relaxation. The well-designed kitchen, complete with a dining area, offers a practical space with direct access to the terrace. The spacious living room, featuring an open fireplace, effortlessly connects to the main terrace, fostering a welcoming and cosy ambience. The living spaces are complemented by three bedrooms, each with its own bathroom, on the same level. Upstairs, two additional bedrooms with en-suite baths and a roof terrace offer even more space and gorgeous views. Below, the second small Finca presents an opportunity for conversion into an independent guest house, workshop, or office featuring a delightful patio. Stables, parking, and a garage with wall box adjacent to this Finca add practicality to the property. The sprawling 7,600-squaremeter plot provides diverse spaces, including a sunny pool area, a vegetable garden, a place to plant fruit trees, and ample room for various activities, such as a horse paddock. Both Fincas benefit from their own wells, ensuring a selfsufficient water supply. This property represents the perfect blend of countryside tranquillity and modern convenience, offering an idyllic lifestyle within minutes of Estepona and the beach. Close to essential amenities such as schools and healthcare facilities. With its flexible spaces and stunning vistas, this Finca provides an excellent opportunity to appreciate life in one of the Costa del Sol's prime locations. ADDITIONAL INFORMATION: This property consists of two plots. Both of them have their own Escrituras and it's easily probably to split them. The main Finca is located on the plot with 3.000m2 whereas the other small Finca is located on the plot with 4.600m2 including the stables, garage with wall box and the multi training meadow of 25 x 45 m2 with irrigation system. Please be informed that the IBI and Basura is calculated for both Fincas/plots.