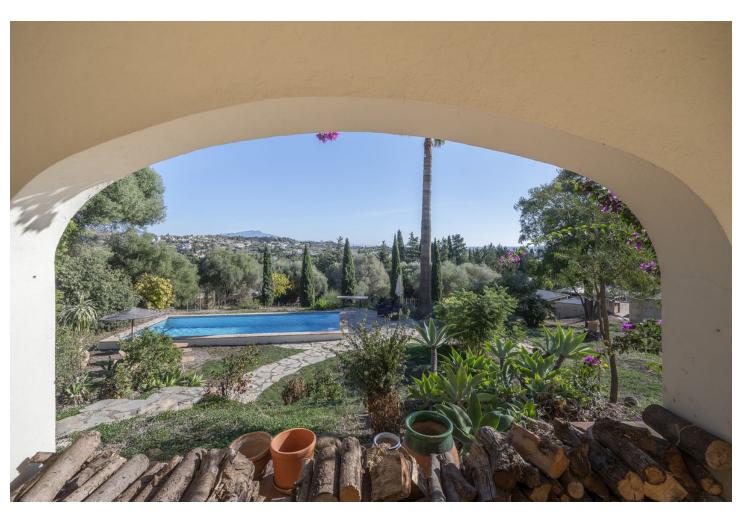

## Sales - House - Estepona 1.495.000€

Estepona House

Community: 360 EUR / year IBI: 1,415 EUR / year Rubbish: 238 EUR / year

5

5

280 m2

7600 m<sup>2</sup>

Set on a private plot spanning 7,600 square meters, this charming Finca, connected to a second small Finca, offers a tranquil retreat with beautiful views of the sea, mountains, and Gibraltar. Boasting an ideal location, it is a 4-minute drive from the vibrant town of Estepona and its inviting beaches. The property enjoys excellent road connections, ensuring easy access to nearby towns. Surrounded by amenities, residents can conveniently access golf courses, sports facilities, hospitals, supermarkets, and schools. The main Finca features a generously sized, partially covered terrace with stunning panoramic views, providing an ideal setting for outdoor relaxation. The well-designed kitchen, complete with a dining area, offers a practical space with direct access to the terrace. The spacious living room, featuring an open fireplace, effortlessly connects to the main terrace, fostering a welcoming and cosy ambience. The living spaces are complemented by three bedrooms, each with its own bathroom, on the same level. Upstairs, two additional bedrooms with en-suite baths and a roof terrace offer even more space and gorgeous views. Below, the second small Finca presents an opportunity for conversion into an independent guest house, workshop, or office featuring a delightful patio. Stables, parking, and a garage with wall box adjacent to this Finca add practicality to the property. The sprawling 7,600-squaremeter plot provides diverse spaces, including a sunny pool area, a vegetable garden, a place to plant fruit trees, and ample room for various activities, such as a horse paddock. Both Fincas benefit from their own wells, ensuring a selfsufficient water supply. This property represents the perfect blend of countryside tranquillity and modern convenience, offering an idyllic lifestyle within minutes of Estepona and the beach. Close to essential amenities such as schools and healthcare facilities. With its flexible spaces and stunning vistas, this Finca provides an excellent opportunity to appreciate life in one of the Costa del Sol's prime locations. ADDITIONAL INFORMATION: This property consists of two plots. Both of them have their own Escrituras and it's easily probably to split them. The main Finca is located on the plot with 3.000m2 whereas the other small Finca is located on the plot with 4.600m2 including the stables, garage with wall box and the multi training meadow of 25 x 45 m2 with irrigation system. Please be informed that the IBI and Basura is calculated for both Fincas/plots.