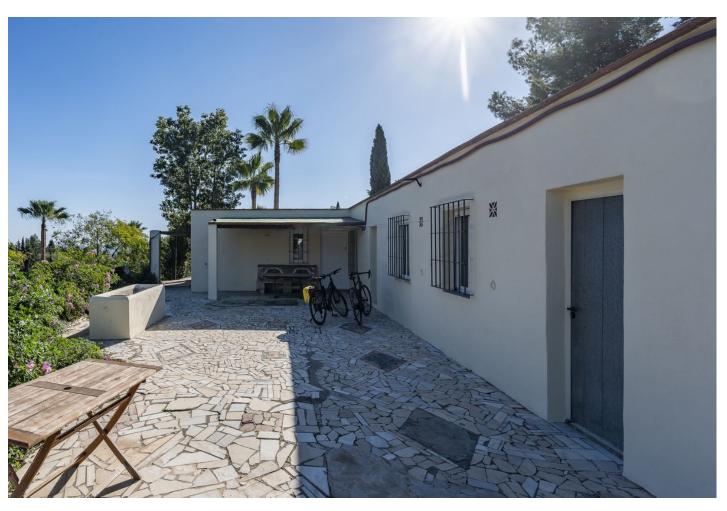

## Sales - House - Estepona 1.495.000€

Estepona House

Community: 360 EUR / year IBI: 1,415 EUR / year Rubbish: 238 EUR / year

5

5

280 m2

7600 m<sup>2</sup>

Set on a private plot spanning 7,600 square meters, this charming Finca, connected to a second small Finca, offers a tranquil retreat with beautiful views of the sea, mountains, and Gibraltar. Boasting an ideal location, it is a 4-minute drive from the vibrant town of Estepona and its inviting beaches. The property enjoys excellent road connections, ensuring easy access to nearby towns. Surrounded by amenities, residents can conveniently access golf courses, sports facilities, hospitals, supermarkets, and schools. The main Finca features a generously sized, partially covered terrace with stunning panoramic views, providing an ideal setting for outdoor relaxation. The well-designed kitchen, complete with a dining area, offers a practical space with direct access to the terrace. The spacious living room, featuring an open fireplace, effortlessly connects to the main terrace, fostering a welcoming and cosy ambience. The living spaces are complemented by three bedrooms, each with its own bathroom, on the same level. Upstairs, two additional bedrooms with en-suite baths and a roof terrace offer even more space and gorgeous views. Below, the second small Finca presents an opportunity for conversion into an independent guest house, workshop, or office featuring a delightful patio. Stables, parking, and a garage with wall box adjacent to this Finca add practicality to the property. The sprawling 7,600-squaremeter plot provides diverse spaces, including a sunny pool area, a vegetable garden, a place to plant fruit trees, and ample room for various activities, such as a horse paddock. Both Fincas benefit from their own wells, ensuring a selfsufficient water supply. This property represents the perfect blend of countryside tranquillity and modern convenience, offering an idyllic lifestyle within minutes of Estepona and the beach. Close to essential amenities such as schools and healthcare facilities. With its flexible spaces and stunning vistas, this Finca provides an excellent opportunity to appreciate life in one of the Costa del Sol's prime locations. ADDITIONAL INFORMATION: This property consists of two plots. Both of them have their own Escrituras and it's easily probably to split them. The main Finca is located on the plot with 3.000m2 whereas the other small Finca is located on the plot with 4.600m2 including the stables, garage with wall box and the multi training meadow of 25 x 45 m2 with irrigation system. Please be informed that the IBI and Basura is calculated for both Fincas/plots.