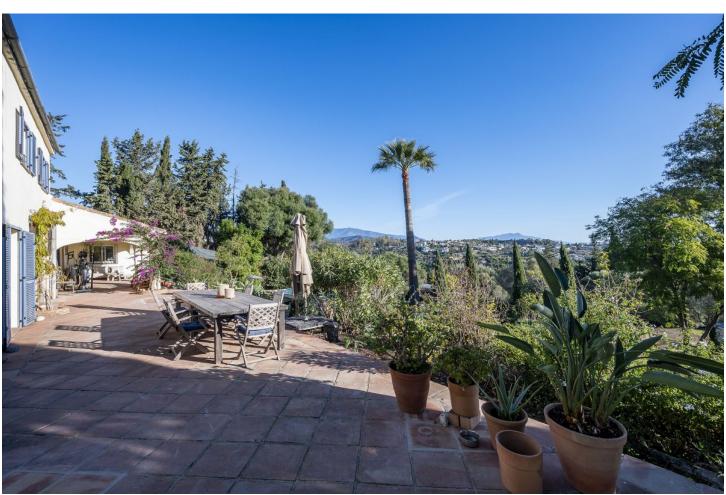

## Sales - House - Estepona 1.495.000€

Estepona House

Community: 360 EUR / year IBI: 1,415 EUR / year Rubbish: 238 EUR / year

5

5

280 m2

7600 m<sup>2</sup>

Set on a private plot spanning 7,600 square meters, this charming Finca, connected to a second small Finca, offers a tranquil retreat with beautiful views of the sea, mountains, and Gibraltar. Boasting an ideal location, it is a 4-minute drive from the vibrant town of Estepona and its inviting beaches. The property enjoys excellent road connections, ensuring easy access to nearby towns. Surrounded by amenities, residents can conveniently access golf courses, sports facilities, hospitals, supermarkets, and schools. The main Finca features a generously sized, partially covered terrace with stunning panoramic views, providing an ideal setting for outdoor relaxation. The well-designed kitchen, complete with a dining area, offers a practical space with direct access to the terrace. The spacious living room, featuring an open fireplace, effortlessly connects to the main terrace, fostering a welcoming and cosy ambience. The living spaces are complemented by three bedrooms, each with its own bathroom, on the same level. Upstairs, two additional bedrooms with en-suite baths and a roof terrace offer even more space and gorgeous views. Below, the second small Finca presents an opportunity for conversion into an independent guest house, workshop, or office featuring a delightful patio. Stables, parking, and a garage with wall box adjacent to this Finca add practicality to the property. The sprawling 7,600-squaremeter plot provides diverse spaces, including a sunny pool area, a vegetable garden, a place to plant fruit trees, and ample room for various activities, such as a horse paddock. Both Fincas benefit from their own wells, ensuring a selfsufficient water supply. This property represents the perfect blend of countryside tranquillity and modern convenience, offering an idyllic lifestyle within minutes of Estepona and the beach. Close to essential amenities such as schools and healthcare facilities. With its flexible spaces and stunning vistas, this Finca provides an excellent opportunity to appreciate life in one of the Costa del Sol's prime locations. ADDITIONAL INFORMATION: This property consists of two plots. Both of them have their own Escrituras and it's easily probably to split them. The main Finca is located on the plot with 3.000m2 whereas the other small Finca is located on the plot with 4.600m2 including the stables, garage with wall box and the multi training meadow of 25 x 45 m2 with irrigation system. Please be informed that the IBI and Basura is calculated for both Fincas/plots.