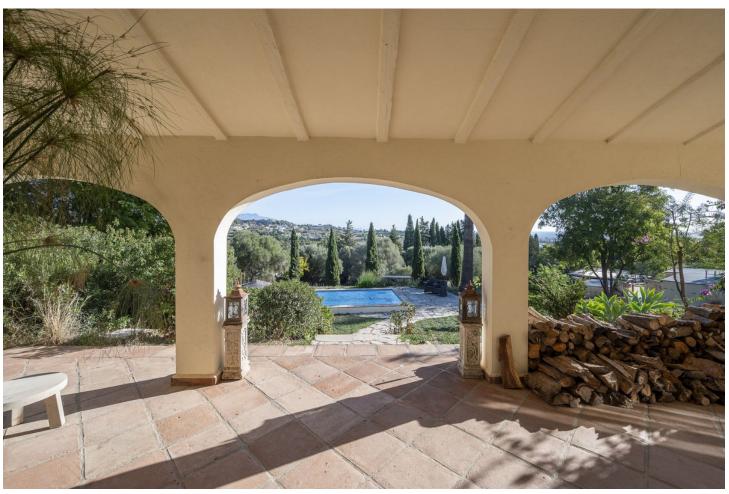

## Sales - House - Estepona 1.495.000€

Estepona House

Community: 360 EUR / year IBI: 1,415 EUR / year Rubbish: 238 EUR / year

5

5

280 m2

7600 m<sup>2</sup>

Set on a private plot spanning 7,600 square meters, this charming Finca, connected to a second small Finca, offers a tranquil retreat with beautiful views of the sea, mountains, and Gibraltar. Boasting an ideal location, it is a 4-minute drive from the vibrant town of Estepona and its inviting beaches. The property enjoys excellent road connections, ensuring easy access to nearby towns. Surrounded by amenities, residents can conveniently access golf courses, sports facilities, hospitals, supermarkets, and schools. The main Finca features a generously sized, partially covered terrace with stunning panoramic views, providing an ideal setting for outdoor relaxation. The well-designed kitchen, complete with a dining area, offers a practical space with direct access to the terrace. The spacious living room, featuring an open fireplace, effortlessly connects to the main terrace, fostering a welcoming and cosy ambience. The living spaces are complemented by three bedrooms, each with its own bathroom, on the same level. Upstairs, two additional bedrooms with en-suite baths and a roof terrace offer even more space and gorgeous views. Below, the second small Finca presents an opportunity for conversion into an independent guest house, workshop, or office featuring a delightful patio. Stables, parking, and a garage with wall box adjacent to this Finca add practicality to the property. The sprawling 7,600-squaremeter plot provides diverse spaces, including a sunny pool area, a vegetable garden, a place to plant fruit trees, and ample room for various activities, such as a horse paddock. Both Fincas benefit from their own wells, ensuring a selfsufficient water supply. This property represents the perfect blend of countryside tranquillity and modern convenience, offering an idyllic lifestyle within minutes of Estepona and the beach. Close to essential amenities such as schools and healthcare facilities. With its flexible spaces and stunning vistas, this Finca provides an excellent opportunity to appreciate life in one of the Costa del Sol's prime locations. ADDITIONAL INFORMATION: This property consists of two plots. Both of them have their own Escrituras and it's easily probably to split them. The main Finca is located on the plot with 3.000m2 whereas the other small Finca is located on the plot with 4.600m2 including the stables, garage with wall box and the multi training meadow of 25 x 45 m2 with irrigation system. Please be informed that the IBI and Basura is calculated for both Fincas/plots.