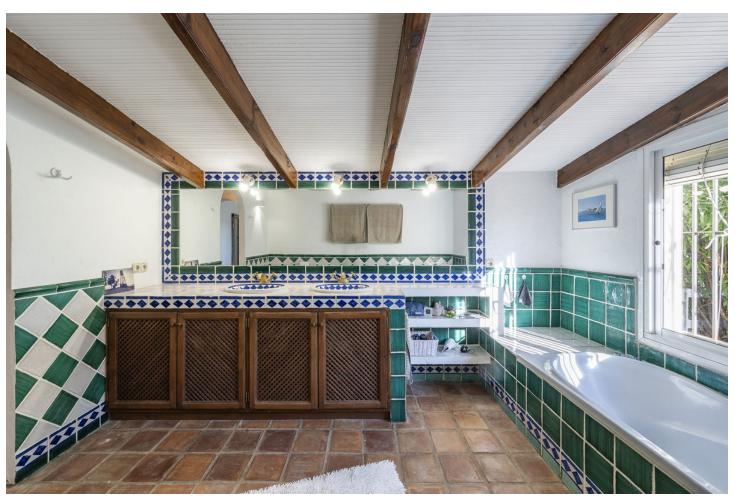

## Sales - House - Estepona 1.495.000€

Estepona House

Community: 360 EUR / year IBI: 1,415 EUR / year Rubbish: 238 EUR / year

5

5

280 m2

7600 m<sup>2</sup>

Set on a private plot spanning 7,600 square meters, this charming Finca, connected to a second small Finca, offers a tranquil retreat with beautiful views of the sea, mountains, and Gibraltar. Boasting an ideal location, it is a 4-minute drive from the vibrant town of Estepona and its inviting beaches. The property enjoys excellent road connections, ensuring easy access to nearby towns. Surrounded by amenities, residents can conveniently access golf courses, sports facilities, hospitals, supermarkets, and schools. The main Finca features a generously sized, partially covered terrace with stunning panoramic views, providing an ideal setting for outdoor relaxation. The well-designed kitchen, complete with a dining area, offers a practical space with direct access to the terrace. The spacious living room, featuring an open fireplace, effortlessly connects to the main terrace, fostering a welcoming and cosy ambience. The living spaces are complemented by three bedrooms, each with its own bathroom, on the same level. Upstairs, two additional bedrooms with en-suite baths and a roof terrace offer even more space and gorgeous views. Below, the second small Finca presents an opportunity for conversion into an independent guest house, workshop, or office featuring a delightful patio. Stables, parking, and a garage with wall box adjacent to this Finca add practicality to the property. The sprawling 7,600-squaremeter plot provides diverse spaces, including a sunny pool area, a vegetable garden, a place to plant fruit trees, and ample room for various activities, such as a horse paddock. Both Fincas benefit from their own wells, ensuring a selfsufficient water supply. This property represents the perfect blend of countryside tranquillity and modern convenience, offering an idyllic lifestyle within minutes of Estepona and the beach. Close to essential amenities such as schools and healthcare facilities. With its flexible spaces and stunning vistas, this Finca provides an excellent opportunity to appreciate life in one of the Costa del Sol's prime locations. ADDITIONAL INFORMATION: This property consists of two plots. Both of them have their own Escrituras and it's easily probably to split them. The main Finca is located on the plot with 3.000m2 whereas the other small Finca is located on the plot with 4.600m2 including the stables, garage with wall box and the multi training meadow of 25 x 45 m2 with irrigation system. Please be informed that the IBI and Basura is calculated for both Fincas/plots.