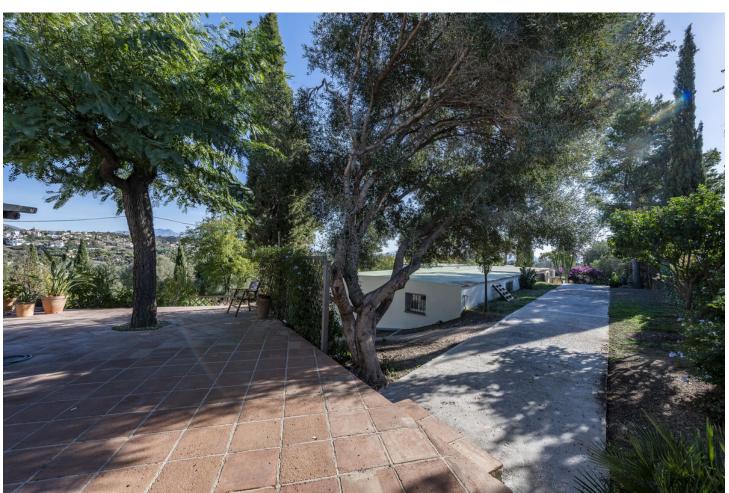

## Sales - House - Estepona 1.495.000€

Estepona House

Community: 360 EUR / year IBI: 1,415 EUR / year Rubbish: 238 EUR / year

5

5

280 m2

7600 m<sup>2</sup>

Set on a private plot spanning 7,600 square meters, this charming Finca, connected to a second small Finca, offers a tranquil retreat with beautiful views of the sea, mountains, and Gibraltar. Boasting an ideal location, it is a 4-minute drive from the vibrant town of Estepona and its inviting beaches. The property enjoys excellent road connections, ensuring easy access to nearby towns. Surrounded by amenities, residents can conveniently access golf courses, sports facilities, hospitals, supermarkets, and schools. The main Finca features a generously sized, partially covered terrace with stunning panoramic views, providing an ideal setting for outdoor relaxation. The well-designed kitchen, complete with a dining area, offers a practical space with direct access to the terrace. The spacious living room, featuring an open fireplace, effortlessly connects to the main terrace, fostering a welcoming and cosy ambience. The living spaces are complemented by three bedrooms, each with its own bathroom, on the same level. Upstairs, two additional bedrooms with en-suite baths and a roof terrace offer even more space and gorgeous views. Below, the second small Finca presents an opportunity for conversion into an independent guest house, workshop, or office featuring a delightful patio. Stables, parking, and a garage with wall box adjacent to this Finca add practicality to the property. The sprawling 7,600-squaremeter plot provides diverse spaces, including a sunny pool area, a vegetable garden, a place to plant fruit trees, and ample room for various activities, such as a horse paddock. Both Fincas benefit from their own wells, ensuring a selfsufficient water supply. This property represents the perfect blend of countryside tranquillity and modern convenience, offering an idyllic lifestyle within minutes of Estepona and the beach. Close to essential amenities such as schools and healthcare facilities. With its flexible spaces and stunning vistas, this Finca provides an excellent opportunity to appreciate life in one of the Costa del Sol's prime locations. ADDITIONAL INFORMATION: This property consists of two plots. Both of them have their own Escrituras and it's easily probably to split them. The main Finca is located on the plot with 3.000m2 whereas the other small Finca is located on the plot with 4.600m2 including the stables, garage with wall box and the multi training meadow of 25 x 45 m2 with irrigation system. Please be informed that the IBI and Basura is calculated for both Fincas/plots.