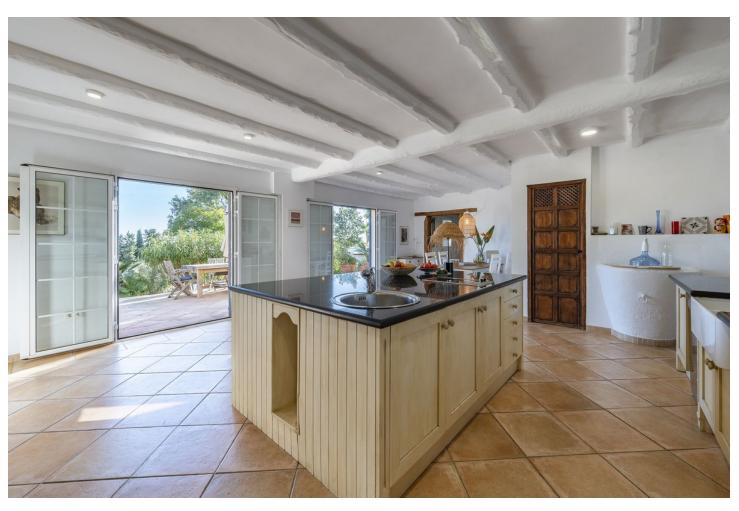

## Sales - House - Estepona 1.495.000€

Estepona House

Community: 360 EUR / year IBI: 1,415 EUR / year Rubbish: 238 EUR / year

5

5

280 m2

7600 m<sup>2</sup>

Set on a private plot spanning 7,600 square meters, this charming Finca, connected to a second small Finca, offers a tranquil retreat with beautiful views of the sea, mountains, and Gibraltar. Boasting an ideal location, it is a 4-minute drive from the vibrant town of Estepona and its inviting beaches. The property enjoys excellent road connections, ensuring easy access to nearby towns. Surrounded by amenities, residents can conveniently access golf courses, sports facilities, hospitals, supermarkets, and schools. The main Finca features a generously sized, partially covered terrace with stunning panoramic views, providing an ideal setting for outdoor relaxation. The well-designed kitchen, complete with a dining area, offers a practical space with direct access to the terrace. The spacious living room, featuring an open fireplace, effortlessly connects to the main terrace, fostering a welcoming and cosy ambience. The living spaces are complemented by three bedrooms, each with its own bathroom, on the same level. Upstairs, two additional bedrooms with en-suite baths and a roof terrace offer even more space and gorgeous views. Below, the second small Finca presents an opportunity for conversion into an independent guest house, workshop, or office featuring a delightful patio. Stables, parking, and a garage with wall box adjacent to this Finca add practicality to the property. The sprawling 7,600-squaremeter plot provides diverse spaces, including a sunny pool area, a vegetable garden, a place to plant fruit trees, and ample room for various activities, such as a horse paddock. Both Fincas benefit from their own wells, ensuring a selfsufficient water supply. This property represents the perfect blend of countryside tranquillity and modern convenience, offering an idyllic lifestyle within minutes of Estepona and the beach. Close to essential amenities such as schools and healthcare facilities. With its flexible spaces and stunning vistas, this Finca provides an excellent opportunity to appreciate life in one of the Costa del Sol's prime locations. ADDITIONAL INFORMATION: This property consists of two plots. Both of them have their own Escrituras and it's easily probably to split them. The main Finca is located on the plot with 3.000m2 whereas the other small Finca is located on the plot with 4.600m2 including the stables, garage with wall box and the multi training meadow of 25 x 45 m2 with irrigation system. Please be informed that the IBI and Basura is calculated for both Fincas/plots.