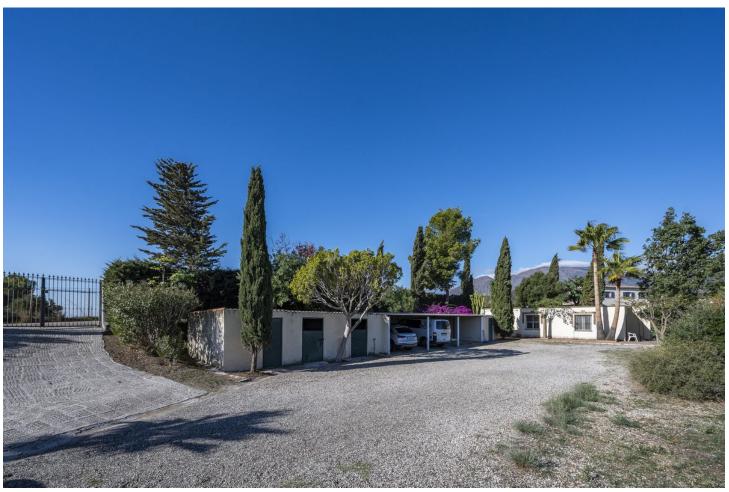

## Sales - House - Estepona 1.495.000€

Estepona House

Community: 360 EUR / year IBI: 1,415 EUR / year Rubbish: 238 EUR / year

5

5

280 m2

7600 m<sup>2</sup>

Set on a private plot spanning 7,600 square meters, this charming Finca, connected to a second small Finca, offers a tranquil retreat with beautiful views of the sea, mountains, and Gibraltar. Boasting an ideal location, it is a 4-minute drive from the vibrant town of Estepona and its inviting beaches. The property enjoys excellent road connections, ensuring easy access to nearby towns. Surrounded by amenities, residents can conveniently access golf courses, sports facilities, hospitals, supermarkets, and schools. The main Finca features a generously sized, partially covered terrace with stunning panoramic views, providing an ideal setting for outdoor relaxation. The well-designed kitchen, complete with a dining area, offers a practical space with direct access to the terrace. The spacious living room, featuring an open fireplace, effortlessly connects to the main terrace, fostering a welcoming and cosy ambience. The living spaces are complemented by three bedrooms, each with its own bathroom, on the same level. Upstairs, two additional bedrooms with en-suite baths and a roof terrace offer even more space and gorgeous views. Below, the second small Finca presents an opportunity for conversion into an independent guest house, workshop, or office featuring a delightful patio. Stables, parking, and a garage with wall box adjacent to this Finca add practicality to the property. The sprawling 7,600-squaremeter plot provides diverse spaces, including a sunny pool area, a vegetable garden, a place to plant fruit trees, and ample room for various activities, such as a horse paddock. Both Fincas benefit from their own wells, ensuring a selfsufficient water supply. This property represents the perfect blend of countryside tranquillity and modern convenience, offering an idyllic lifestyle within minutes of Estepona and the beach. Close to essential amenities such as schools and healthcare facilities. With its flexible spaces and stunning vistas, this Finca provides an excellent opportunity to appreciate life in one of the Costa del Sol's prime locations. ADDITIONAL INFORMATION: This property consists of two plots. Both of them have their own Escrituras and it's easily probably to split them. The main Finca is located on the plot with 3.000m2 whereas the other small Finca is located on the plot with 4.600m2 including the stables, garage with wall box and the multi training meadow of 25 x 45 m2 with irrigation system. Please be informed that the IBI and Basura is calculated for both Fincas/plots.