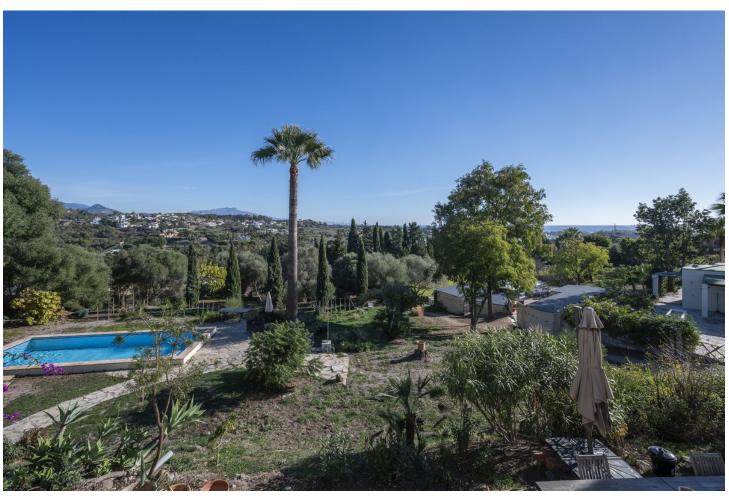

## Sales - House - Estepona 1.495.000€

Estepona House

Community: 360 EUR / year IBI: 1,415 EUR / year Rubbish: 238 EUR / year

5

5

280 m2

7600 m<sup>2</sup>

Set on a private plot spanning 7,600 square meters, this charming Finca, connected to a second small Finca, offers a tranquil retreat with beautiful views of the sea, mountains, and Gibraltar. Boasting an ideal location, it is a 4-minute drive from the vibrant town of Estepona and its inviting beaches. The property enjoys excellent road connections, ensuring easy access to nearby towns. Surrounded by amenities, residents can conveniently access golf courses, sports facilities, hospitals, supermarkets, and schools. The main Finca features a generously sized, partially covered terrace with stunning panoramic views, providing an ideal setting for outdoor relaxation. The well-designed kitchen, complete with a dining area, offers a practical space with direct access to the terrace. The spacious living room, featuring an open fireplace, effortlessly connects to the main terrace, fostering a welcoming and cosy ambience. The living spaces are complemented by three bedrooms, each with its own bathroom, on the same level. Upstairs, two additional bedrooms with en-suite baths and a roof terrace offer even more space and gorgeous views. Below, the second small Finca presents an opportunity for conversion into an independent guest house, workshop, or office featuring a delightful patio. Stables, parking, and a garage with wall box adjacent to this Finca add practicality to the property. The sprawling 7,600-squaremeter plot provides diverse spaces, including a sunny pool area, a vegetable garden, a place to plant fruit trees, and ample room for various activities, such as a horse paddock. Both Fincas benefit from their own wells, ensuring a selfsufficient water supply. This property represents the perfect blend of countryside tranquillity and modern convenience, offering an idyllic lifestyle within minutes of Estepona and the beach. Close to essential amenities such as schools and healthcare facilities. With its flexible spaces and stunning vistas, this Finca provides an excellent opportunity to appreciate life in one of the Costa del Sol's prime locations. ADDITIONAL INFORMATION: This property consists of two plots. Both of them have their own Escrituras and it's easily probably to split them. The main Finca is located on the plot with 3.000m2 whereas the other small Finca is located on the plot with 4.600m2 including the stables, garage with wall box and the multi training meadow of 25 x 45 m2 with irrigation system. Please be informed that the IBI and Basura is calculated for both Fincas/plots.