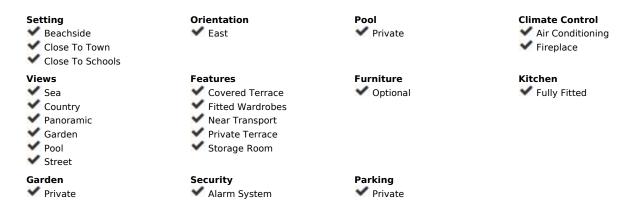

## Sales - House - Estepona 1.495.000€

Estepona House

Community: 360 EUR / year IBI: 1,415 EUR / year Rubbish: 238 EUR / year

5

5

280 m2

7600 m<sup>2</sup>

Set on a private plot spanning 7,600 square meters, this charming Finca, connected to a second small Finca, offers a tranquil retreat with beautiful views of the sea, mountains, and Gibraltar. Boasting an ideal location, it is a 4-minute drive from the vibrant town of Estepona and its inviting beaches. The property enjoys excellent road connections, ensuring easy access to nearby towns. Surrounded by amenities, residents can conveniently access golf courses, sports facilities, hospitals, supermarkets, and schools. The main Finca features a generously sized, partially covered terrace with stunning panoramic views, providing an ideal setting for outdoor relaxation. The well-designed kitchen, complete with a dining area, offers a practical space with direct access to the terrace. The spacious living room, featuring an open fireplace, effortlessly connects to the main terrace, fostering a welcoming and cosy ambience. The living spaces are complemented by three bedrooms, each with its own bathroom, on the same level. Upstairs, two additional bedrooms with en-suite baths and a roof terrace offer even more space and gorgeous views. Below, the second small Finca presents an opportunity for conversion into an independent guest house, workshop, or office featuring a delightful patio. Stables, parking, and a garage with wall box adjacent to this Finca add practicality to the property. The sprawling 7,600-squaremeter plot provides diverse spaces, including a sunny pool area, a vegetable garden, a place to plant fruit trees, and ample room for various activities, such as a horse paddock. Both Fincas benefit from their own wells, ensuring a selfsufficient water supply. This property represents the perfect blend of countryside tranquillity and modern convenience, offering an idyllic lifestyle within minutes of Estepona and the beach. Close to essential amenities such as schools and healthcare facilities. With its flexible spaces and stunning vistas, this Finca provides an excellent opportunity to appreciate life in one of the Costa del Sol's prime locations. ADDITIONAL INFORMATION: This property consists of two plots. Both of them have their own Escrituras and it's easily probably to split them. The main Finca is located on the plot with 3.000m2 whereas the other small Finca is located on the plot with 4.600m2 including the stables, garage with wall box and the multi training meadow of 25 x 45 m2 with irrigation system. Please be informed that the IBI and Basura is calculated for both Fincas/plots.