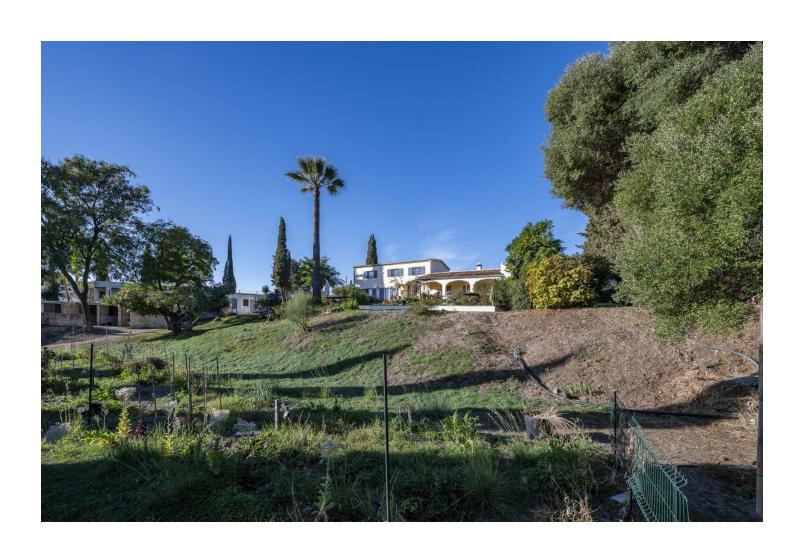

## Sales - House - Estepona 1.495.000€

Estepona House

Community: 360 EUR / year IBI: 1,415 EUR / year Rubbish: 238 EUR / year

5

5

280 m2

7600 m<sup>2</sup>

Set on a private plot spanning 7,600 square meters, this charming Finca, connected to a second small Finca, offers a tranquil retreat with beautiful views of the sea, mountains, and Gibraltar. Boasting an ideal location, it is a 4-minute drive from the vibrant town of Estepona and its inviting beaches. The property enjoys excellent road connections, ensuring easy access to nearby towns. Surrounded by amenities, residents can conveniently access golf courses, sports facilities, hospitals, supermarkets, and schools. The main Finca features a generously sized, partially covered terrace with stunning panoramic views, providing an ideal setting for outdoor relaxation. The well-designed kitchen, complete with a dining area, offers a practical space with direct access to the terrace. The spacious living room, featuring an open fireplace, effortlessly connects to the main terrace, fostering a welcoming and cosy ambience. The living spaces are complemented by three bedrooms, each with its own bathroom, on the same level. Upstairs, two additional bedrooms with en-suite baths and a roof terrace offer even more space and gorgeous views. Below, the second small Finca presents an opportunity for conversion into an independent guest house, workshop, or office featuring a delightful patio. Stables, parking, and a garage with wall box adjacent to this Finca add practicality to the property. The sprawling 7,600-squaremeter plot provides diverse spaces, including a sunny pool area, a vegetable garden, a place to plant fruit trees, and ample room for various activities, such as a horse paddock. Both Fincas benefit from their own wells, ensuring a selfsufficient water supply. This property represents the perfect blend of countryside tranquillity and modern convenience, offering an idyllic lifestyle within minutes of Estepona and the beach. Close to essential amenities such as schools and healthcare facilities. With its flexible spaces and stunning vistas, this Finca provides an excellent opportunity to appreciate life in one of the Costa del Sol's prime locations. ADDITIONAL INFORMATION: This property consists of two plots. Both of them have their own Escrituras and it's easily probably to split them. The main Finca is located on the plot with 3.000m2 whereas the other small Finca is located on the plot with 4.600m2 including the stables, garage with wall box and the multi training meadow of 25 x 45 m2 with irrigation system. Please be informed that the IBI and Basura is calculated for both Fincas/plots.