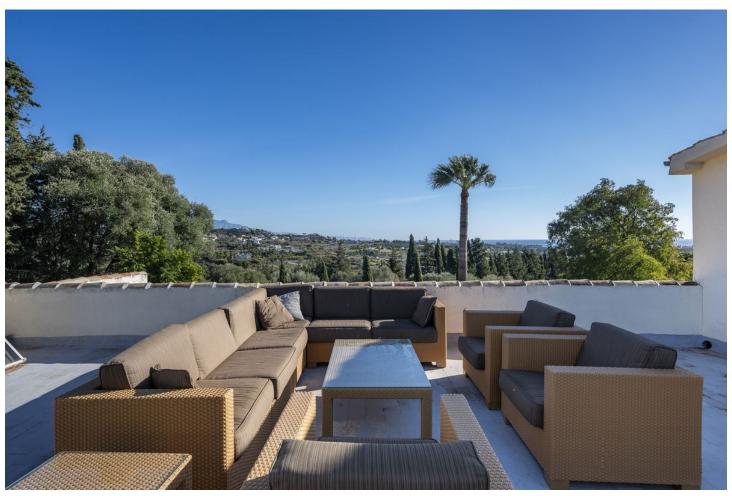

## Sales - House - Estepona 1.495.000€

Estepona House

Community: 360 EUR / year IBI: 1,415 EUR / year Rubbish: 238 EUR / year

5

5

280 m2

7600 m<sup>2</sup>

Set on a private plot spanning 7,600 square meters, this charming Finca, connected to a second small Finca, offers a tranquil retreat with beautiful views of the sea, mountains, and Gibraltar. Boasting an ideal location, it is a 4-minute drive from the vibrant town of Estepona and its inviting beaches. The property enjoys excellent road connections, ensuring easy access to nearby towns. Surrounded by amenities, residents can conveniently access golf courses, sports facilities, hospitals, supermarkets, and schools. The main Finca features a generously sized, partially covered terrace with stunning panoramic views, providing an ideal setting for outdoor relaxation. The well-designed kitchen, complete with a dining area, offers a practical space with direct access to the terrace. The spacious living room, featuring an open fireplace, effortlessly connects to the main terrace, fostering a welcoming and cosy ambience. The living spaces are complemented by three bedrooms, each with its own bathroom, on the same level. Upstairs, two additional bedrooms with en-suite baths and a roof terrace offer even more space and gorgeous views. Below, the second small Finca presents an opportunity for conversion into an independent guest house, workshop, or office featuring a delightful patio. Stables, parking, and a garage with wall box adjacent to this Finca add practicality to the property. The sprawling 7,600-squaremeter plot provides diverse spaces, including a sunny pool area, a vegetable garden, a place to plant fruit trees, and ample room for various activities, such as a horse paddock. Both Fincas benefit from their own wells, ensuring a selfsufficient water supply. This property represents the perfect blend of countryside tranquillity and modern convenience, offering an idyllic lifestyle within minutes of Estepona and the beach. Close to essential amenities such as schools and healthcare facilities. With its flexible spaces and stunning vistas, this Finca provides an excellent opportunity to appreciate life in one of the Costa del Sol's prime locations. ADDITIONAL INFORMATION: This property consists of two plots. Both of them have their own Escrituras and it's easily probably to split them. The main Finca is located on the plot with 3.000m2 whereas the other small Finca is located on the plot with 4.600m2 including the stables, garage with wall box and the multi training meadow of 25 x 45 m2 with irrigation system. Please be informed that the IBI and Basura is calculated for both Fincas/plots.