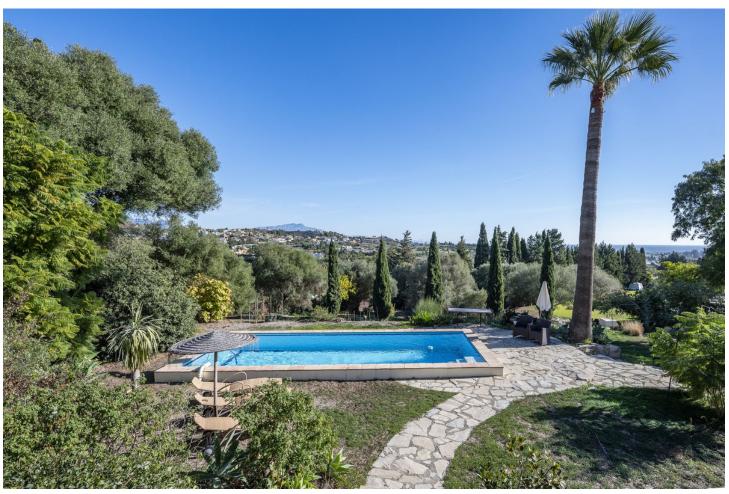

## Sales - House - Estepona 1.495.000€

Estepona House

Community: 360 EUR / year IBI: 1,415 EUR / year Rubbish: 238 EUR / year

5

5

280 m2

7600 m<sup>2</sup>

Set on a private plot spanning 7,600 square meters, this charming Finca, connected to a second small Finca, offers a tranquil retreat with beautiful views of the sea, mountains, and Gibraltar. Boasting an ideal location, it is a 4-minute drive from the vibrant town of Estepona and its inviting beaches. The property enjoys excellent road connections, ensuring easy access to nearby towns. Surrounded by amenities, residents can conveniently access golf courses, sports facilities, hospitals, supermarkets, and schools. The main Finca features a generously sized, partially covered terrace with stunning panoramic views, providing an ideal setting for outdoor relaxation. The well-designed kitchen, complete with a dining area, offers a practical space with direct access to the terrace. The spacious living room, featuring an open fireplace, effortlessly connects to the main terrace, fostering a welcoming and cosy ambience. The living spaces are complemented by three bedrooms, each with its own bathroom, on the same level. Upstairs, two additional bedrooms with en-suite baths and a roof terrace offer even more space and gorgeous views. Below, the second small Finca presents an opportunity for conversion into an independent guest house, workshop, or office featuring a delightful patio. Stables, parking, and a garage with wall box adjacent to this Finca add practicality to the property. The sprawling 7,600-squaremeter plot provides diverse spaces, including a sunny pool area, a vegetable garden, a place to plant fruit trees, and ample room for various activities, such as a horse paddock. Both Fincas benefit from their own wells, ensuring a selfsufficient water supply. This property represents the perfect blend of countryside tranquillity and modern convenience, offering an idyllic lifestyle within minutes of Estepona and the beach. Close to essential amenities such as schools and healthcare facilities. With its flexible spaces and stunning vistas, this Finca provides an excellent opportunity to appreciate life in one of the Costa del Sol's prime locations. ADDITIONAL INFORMATION: This property consists of two plots. Both of them have their own Escrituras and it's easily probably to split them. The main Finca is located on the plot with 3.000m2 whereas the other small Finca is located on the plot with 4.600m2 including the stables, garage with wall box and the multi training meadow of 25 x 45 m2 with irrigation system. Please be informed that the IBI and Basura is calculated for both Fincas/plots.