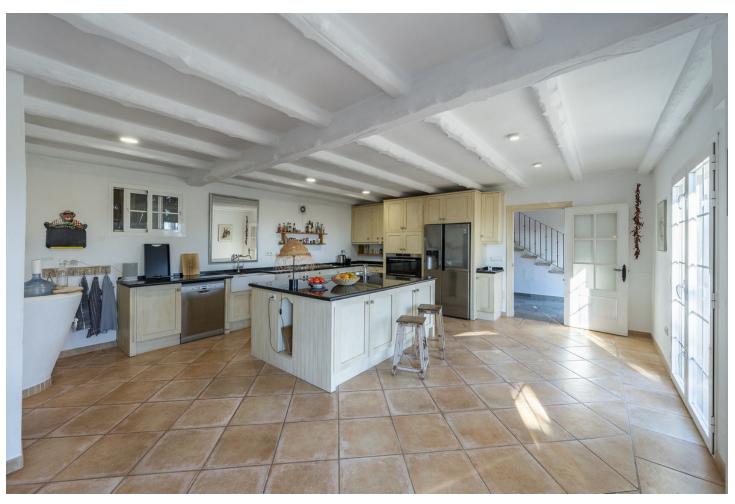

## Sales - House - Estepona 1.495.000€

Estepona House

Community: 360 EUR / year IBI: 1,415 EUR / year Rubbish: 238 EUR / year

5

5

280 m2

7600 m<sup>2</sup>

Set on a private plot spanning 7,600 square meters, this charming Finca, connected to a second small Finca, offers a tranquil retreat with beautiful views of the sea, mountains, and Gibraltar. Boasting an ideal location, it is a 4-minute drive from the vibrant town of Estepona and its inviting beaches. The property enjoys excellent road connections, ensuring easy access to nearby towns. Surrounded by amenities, residents can conveniently access golf courses, sports facilities, hospitals, supermarkets, and schools. The main Finca features a generously sized, partially covered terrace with stunning panoramic views, providing an ideal setting for outdoor relaxation. The well-designed kitchen, complete with a dining area, offers a practical space with direct access to the terrace. The spacious living room, featuring an open fireplace, effortlessly connects to the main terrace, fostering a welcoming and cosy ambience. The living spaces are complemented by three bedrooms, each with its own bathroom, on the same level. Upstairs, two additional bedrooms with en-suite baths and a roof terrace offer even more space and gorgeous views. Below, the second small Finca presents an opportunity for conversion into an independent guest house, workshop, or office featuring a delightful patio. Stables, parking, and a garage with wall box adjacent to this Finca add practicality to the property. The sprawling 7,600-squaremeter plot provides diverse spaces, including a sunny pool area, a vegetable garden, a place to plant fruit trees, and ample room for various activities, such as a horse paddock. Both Fincas benefit from their own wells, ensuring a selfsufficient water supply. This property represents the perfect blend of countryside tranquillity and modern convenience, offering an idyllic lifestyle within minutes of Estepona and the beach. Close to essential amenities such as schools and healthcare facilities. With its flexible spaces and stunning vistas, this Finca provides an excellent opportunity to appreciate life in one of the Costa del Sol's prime locations. ADDITIONAL INFORMATION: This property consists of two plots. Both of them have their own Escrituras and it's easily probably to split them. The main Finca is located on the plot with 3.000m2 whereas the other small Finca is located on the plot with 4.600m2 including the stables, garage with wall box and the multi training meadow of 25 x 45 m2 with irrigation system. Please be informed that the IBI and Basura is calculated for both Fincas/plots.