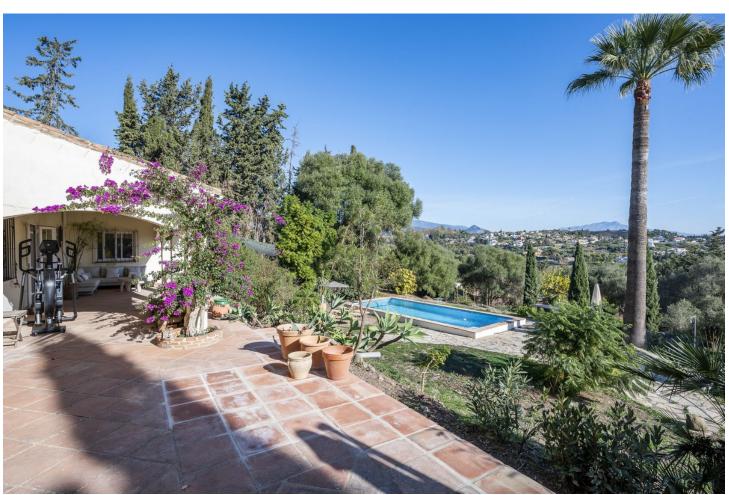

## Sales - House - Estepona 1.495.000€

Estepona House

Community: 360 EUR / year IBI: 1,415 EUR / year Rubbish: 238 EUR / year

5

5

280 m2

7600 m<sup>2</sup>

Set on a private plot spanning 7,600 square meters, this charming Finca, connected to a second small Finca, offers a tranquil retreat with beautiful views of the sea, mountains, and Gibraltar. Boasting an ideal location, it is a 4-minute drive from the vibrant town of Estepona and its inviting beaches. The property enjoys excellent road connections, ensuring easy access to nearby towns. Surrounded by amenities, residents can conveniently access golf courses, sports facilities, hospitals, supermarkets, and schools. The main Finca features a generously sized, partially covered terrace with stunning panoramic views, providing an ideal setting for outdoor relaxation. The well-designed kitchen, complete with a dining area, offers a practical space with direct access to the terrace. The spacious living room, featuring an open fireplace, effortlessly connects to the main terrace, fostering a welcoming and cosy ambience. The living spaces are complemented by three bedrooms, each with its own bathroom, on the same level. Upstairs, two additional bedrooms with en-suite baths and a roof terrace offer even more space and gorgeous views. Below, the second small Finca presents an opportunity for conversion into an independent guest house, workshop, or office featuring a delightful patio. Stables, parking, and a garage with wall box adjacent to this Finca add practicality to the property. The sprawling 7,600-squaremeter plot provides diverse spaces, including a sunny pool area, a vegetable garden, a place to plant fruit trees, and ample room for various activities, such as a horse paddock. Both Fincas benefit from their own wells, ensuring a selfsufficient water supply. This property represents the perfect blend of countryside tranquillity and modern convenience, offering an idyllic lifestyle within minutes of Estepona and the beach. Close to essential amenities such as schools and healthcare facilities. With its flexible spaces and stunning vistas, this Finca provides an excellent opportunity to appreciate life in one of the Costa del Sol's prime locations. ADDITIONAL INFORMATION: This property consists of two plots. Both of them have their own Escrituras and it's easily probably to split them. The main Finca is located on the plot with 3.000m2 whereas the other small Finca is located on the plot with 4.600m2 including the stables, garage with wall box and the multi training meadow of 25 x 45 m2 with irrigation system. Please be informed that the IBI and Basura is calculated for both Fincas/plots.