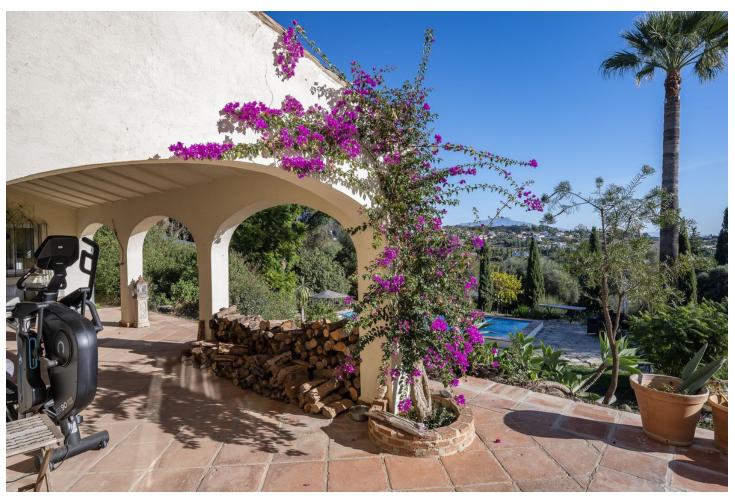

## Sales - House - Estepona 1.495.000€

Estepona House

Community: 360 EUR / year IBI: 1,415 EUR / year Rubbish: 238 EUR / year

5

5

280 m2

7600 m<sup>2</sup>

Set on a private plot spanning 7,600 square meters, this charming Finca, connected to a second small Finca, offers a tranquil retreat with beautiful views of the sea, mountains, and Gibraltar. Boasting an ideal location, it is a 4-minute drive from the vibrant town of Estepona and its inviting beaches. The property enjoys excellent road connections, ensuring easy access to nearby towns. Surrounded by amenities, residents can conveniently access golf courses, sports facilities, hospitals, supermarkets, and schools. The main Finca features a generously sized, partially covered terrace with stunning panoramic views, providing an ideal setting for outdoor relaxation. The well-designed kitchen, complete with a dining area, offers a practical space with direct access to the terrace. The spacious living room, featuring an open fireplace, effortlessly connects to the main terrace, fostering a welcoming and cosy ambience. The living spaces are complemented by three bedrooms, each with its own bathroom, on the same level. Upstairs, two additional bedrooms with en-suite baths and a roof terrace offer even more space and gorgeous views. Below, the second small Finca presents an opportunity for conversion into an independent guest house, workshop, or office featuring a delightful patio. Stables, parking, and a garage with wall box adjacent to this Finca add practicality to the property. The sprawling 7,600-squaremeter plot provides diverse spaces, including a sunny pool area, a vegetable garden, a place to plant fruit trees, and ample room for various activities, such as a horse paddock. Both Fincas benefit from their own wells, ensuring a selfsufficient water supply. This property represents the perfect blend of countryside tranquillity and modern convenience, offering an idyllic lifestyle within minutes of Estepona and the beach. Close to essential amenities such as schools and healthcare facilities. With its flexible spaces and stunning vistas, this Finca provides an excellent opportunity to appreciate life in one of the Costa del Sol's prime locations. ADDITIONAL INFORMATION: This property consists of two plots. Both of them have their own Escrituras and it's easily probably to split them. The main Finca is located on the plot with 3.000m2 whereas the other small Finca is located on the plot with 4.600m2 including the stables, garage with wall box and the multi training meadow of 25 x 45 m2 with irrigation system. Please be informed that the IBI and Basura is calculated for both Fincas/plots.