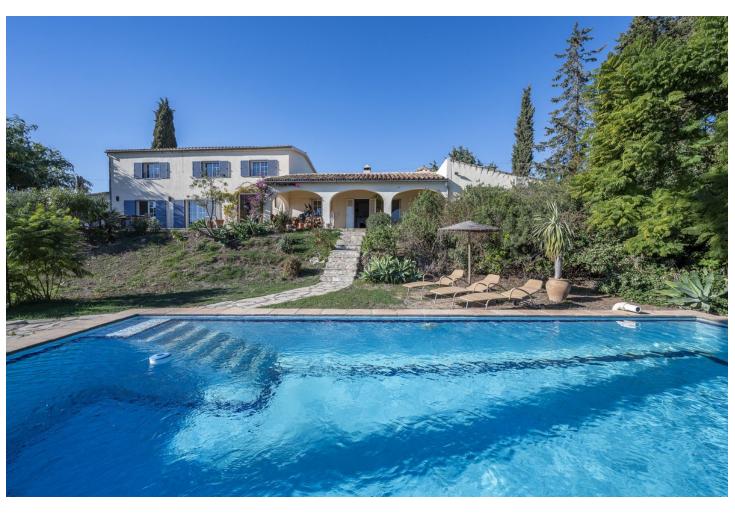

## Sales - House - Estepona 1.495.000€

Estepona House

Community: 360 EUR / year IBI: 1,415 EUR / year Rubbish: 238 EUR / year

5

5

280 m2

7600 m<sup>2</sup>

Set on a private plot spanning 7,600 square meters, this charming Finca, connected to a second small Finca, offers a tranquil retreat with beautiful views of the sea, mountains, and Gibraltar. Boasting an ideal location, it is a 4-minute drive from the vibrant town of Estepona and its inviting beaches. The property enjoys excellent road connections, ensuring easy access to nearby towns. Surrounded by amenities, residents can conveniently access golf courses, sports facilities, hospitals, supermarkets, and schools. The main Finca features a generously sized, partially covered terrace with stunning panoramic views, providing an ideal setting for outdoor relaxation. The well-designed kitchen, complete with a dining area, offers a practical space with direct access to the terrace. The spacious living room, featuring an open fireplace, effortlessly connects to the main terrace, fostering a welcoming and cosy ambience. The living spaces are complemented by three bedrooms, each with its own bathroom, on the same level. Upstairs, two additional bedrooms with en-suite baths and a roof terrace offer even more space and gorgeous views. Below, the second small Finca presents an opportunity for conversion into an independent guest house, workshop, or office featuring a delightful patio. Stables, parking, and a garage with wall box adjacent to this Finca add practicality to the property. The sprawling 7,600-squaremeter plot provides diverse spaces, including a sunny pool area, a vegetable garden, a place to plant fruit trees, and ample room for various activities, such as a horse paddock. Both Fincas benefit from their own wells, ensuring a selfsufficient water supply. This property represents the perfect blend of countryside tranquillity and modern convenience, offering an idyllic lifestyle within minutes of Estepona and the beach. Close to essential amenities such as schools and healthcare facilities. With its flexible spaces and stunning vistas, this Finca provides an excellent opportunity to appreciate life in one of the Costa del Sol's prime locations. ADDITIONAL INFORMATION: This property consists of two plots. Both of them have their own Escrituras and it's easily probably to split them. The main Finca is located on the plot with 3.000m2 whereas the other small Finca is located on the plot with 4.600m2 including the stables, garage with wall box and the multi training meadow of 25 x 45 m2 with irrigation system. Please be informed that the IBI and Basura is calculated for both Fincas/plots.