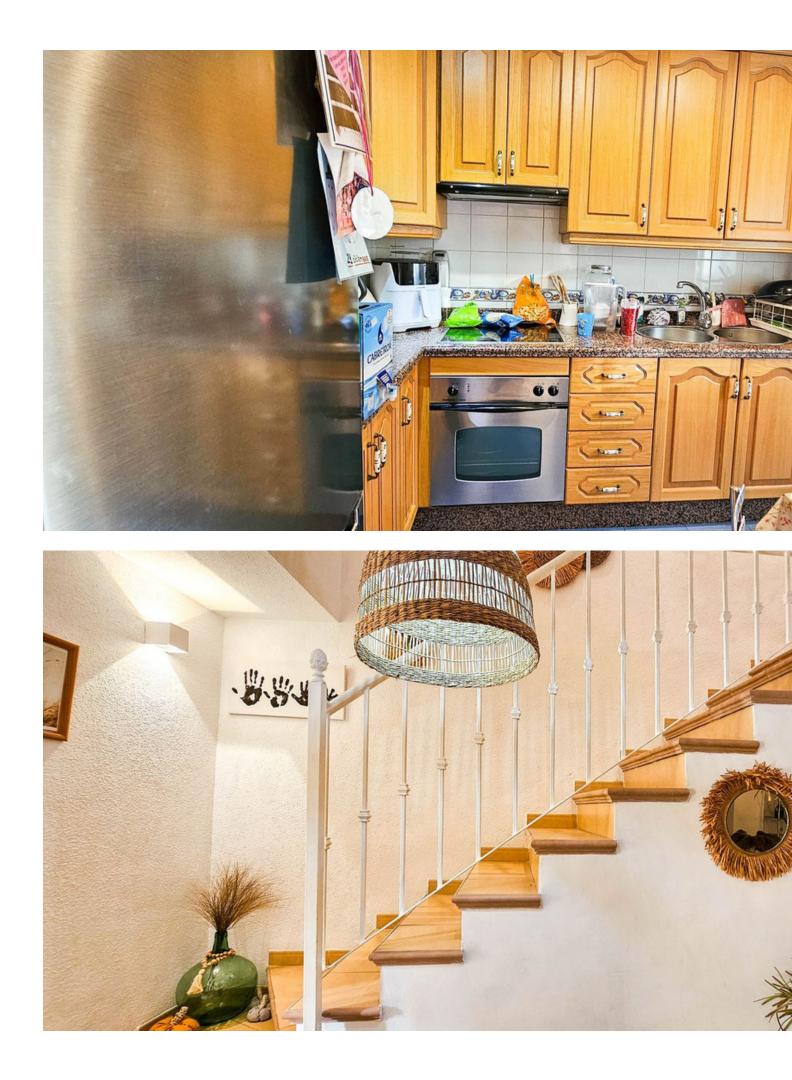

## Apartment

Introducing this charming fully furnished townhouse in Las Lomas, Estepona, near El Padrón, ready to move in! Located in one of the most idyllic areas for family life, it offers exceptional tranquility and quality of life. The property is accessed through a beautiful semi-covered patio, perfectly equipped with awnings, ideal for enjoying the outdoors. Upon entering, you are greeted by an elegant hall that leads to a cozy guest toilet and a spacious, independent kitchen, fully equipped with modern appliances. The spacious living room is the heart of the home, with direct access to a terrace that includes an outdoor dining area and a built-in barbecue, perfect for enjoying time with family and friends. This area combines covered and uncovered spaces and is equipped with awnings for added comfort. From here, there is direct access to the pool. On the upper floor are 3 bedrooms. The master bedroom has an en-suite bathroom and access to a private terrace with views of the garden and pool. Additionally, there is a full family bathroom for common use. This home stands out for its high quality finishes, including built-in wardrobes, a hot/cold air conditioning system, and top-quality tile flooring. It includes a parking space associated with the property. The basement floor, accessible from the living room, houses an apartment with two bedrooms, a toilet, and an open-plan kitchen and living room, perfect as a guest apartment or for rental. This floor has ventilation windows and natural light, and features a high-quality wastewater extraction pump. Water expenses are included in the community fee of only 79 euros per month. The location is ideal, just 5 minutes from Estepona and 15 minutes from Marbella.