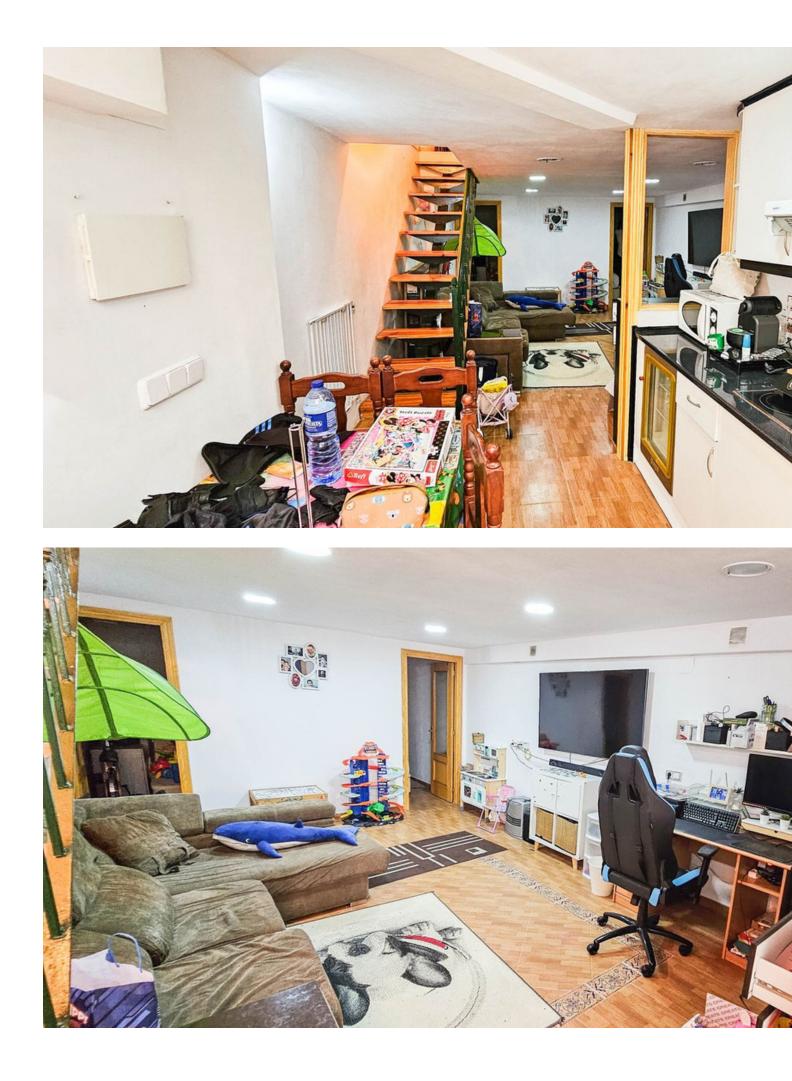

## Apartment

Introducing this charming fully furnished townhouse in Las Lomas, Estepona, near El Padrón, ready to move in! Located in one of the most idyllic areas for family life, it offers exceptional tranquility and quality of life. The property is accessed through a beautiful semi-covered patio, perfectly equipped with awnings, ideal for enjoying the outdoors. Upon entering, you are greeted by an elegant hall that leads to a cozy guest toilet and a spacious, independent kitchen, fully equipped with modern appliances. The spacious living room is the heart of the home, with direct access to a terrace that includes an outdoor dining area and a built-in barbecue, perfect for enjoying time with family and friends. This area combines covered and uncovered spaces and is equipped with awnings for added comfort. From here, there is direct access to the pool. On the upper floor are 3 bedrooms. The master bedroom has an en-suite bathroom and access to a private terrace with views of the garden and pool. Additionally, there is a full family bathroom for common use. This home stands out for its high quality finishes, including built-in wardrobes, a hot/cold air conditioning system, and top-quality tile flooring. It includes a parking space associated with the property. The basement floor, accessible from the living room, houses an apartment with two bedrooms, a toilet, and an open-plan kitchen and living room, perfect as a guest apartment or for rental. This floor has ventilation windows and natural light, and features a high-quality wastewater extraction pump. Water expenses are included in the community fee of only 79 euros per month. The location is ideal, just 5 minutes from Estepona and 15 minutes from Marbella.