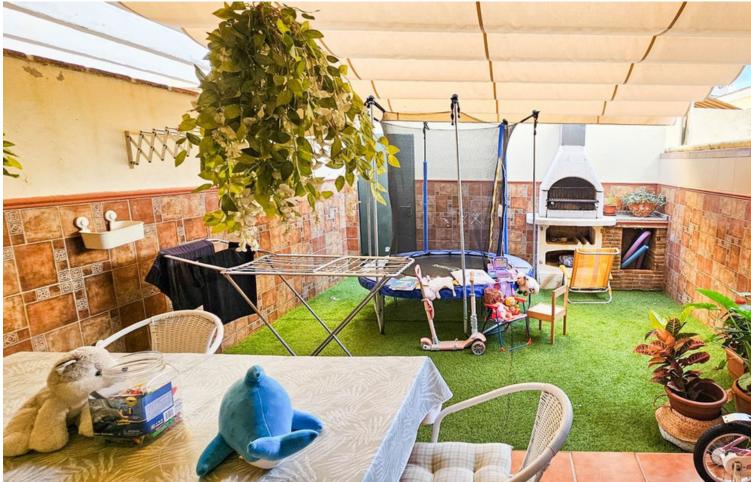

## Apartment

Introducing this charming fully furnished townhouse in Las Lomas, Estepona, near El Padrón, ready to move in! Located in one of the most idyllic areas for family life, it offers exceptional tranquility and quality of life. The property is accessed through a beautiful semi-covered patio, perfectly equipped with awnings, ideal for enjoying the outdoors. Upon entering, you are greeted by an elegant hall that leads to a cozy guest toilet and a spacious, independent kitchen, fully equipped with modern appliances. The spacious living room is the heart of the home, with direct access to a terrace that includes an outdoor dining area and a built-in barbecue, perfect for enjoying time with family and friends. This area combines covered and uncovered spaces and is equipped with awnings for added comfort. From here, there is direct access to the pool. On the upper floor are 3 bedrooms. The master bedroom has an en-suite bathroom and access to a private terrace with views of the garden and pool. Additionally, there is a full family bathroom for common use. This home stands out for its high quality finishes, including built-in wardrobes, a hot/cold air conditioning system, and top-quality tile flooring. It includes a parking space associated with the property. The basement floor, accessible from the living room, houses an apartment with two bedrooms, a toilet, and an open-plan kitchen and living room, perfect as a guest apartment or for rental. This floor has ventilation windows and natural light, and features a high-quality wastewater extraction pump. Water expenses are included in the community fee of only 79 euros per month. The location is ideal, just 5 minutes from Estepona and 15 minutes from Marbella.