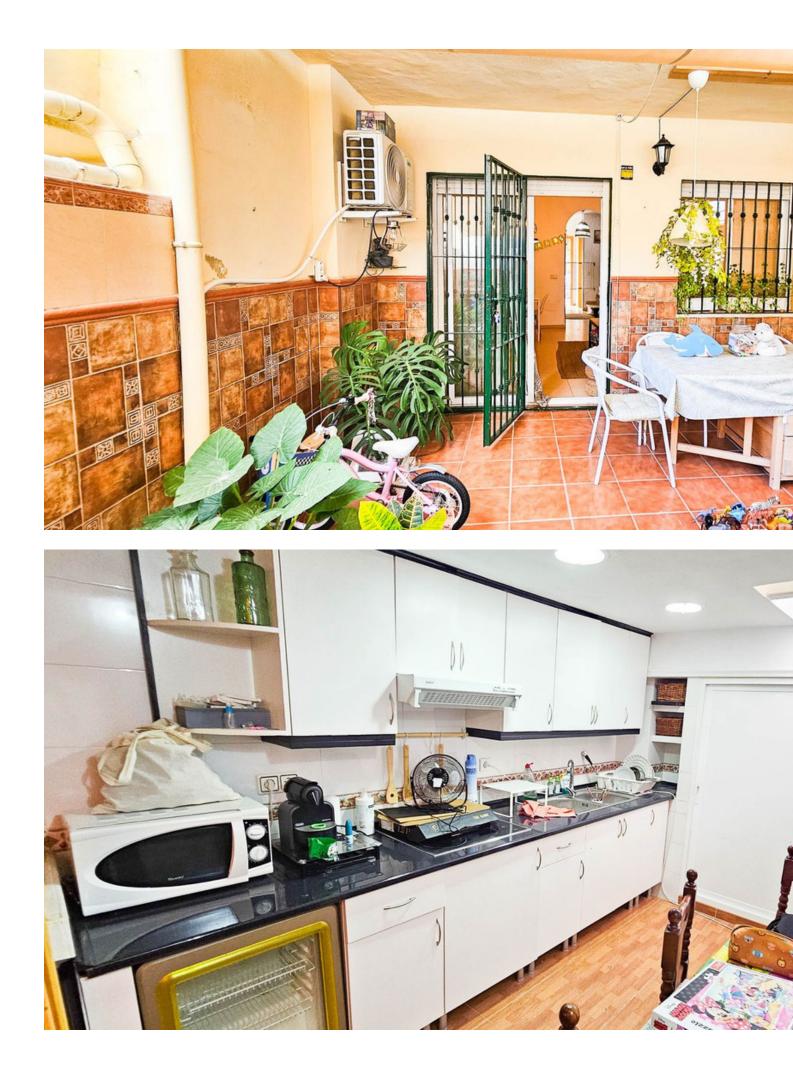

## Apartment

Introducing this charming fully furnished townhouse in Las Lomas, Estepona, near El Padrón, ready to move in! Located in one of the most idyllic areas for family life, it offers exceptional tranquility and quality of life. The property is accessed through a beautiful semi-covered patio, perfectly equipped with awnings, ideal for enjoying the outdoors. Upon entering, you are greeted by an elegant hall that leads to a cozy guest toilet and a spacious, independent kitchen, fully equipped with modern appliances. The spacious living room is the heart of the home, with direct access to a terrace that includes an outdoor dining area and a built-in barbecue, perfect for enjoying time with family and friends. This area combines covered and uncovered spaces and is equipped with awnings for added comfort. From here, there is direct access to the pool. On the upper floor are 3 bedrooms. The master bedroom has an en-suite bathroom and access to a private terrace with views of the garden and pool. Additionally, there is a full family bathroom for common use. This home stands out for its high quality finishes, including built-in wardrobes, a hot/cold air conditioning system, and top-quality tile flooring. It includes a parking space associated with the property. The basement floor, accessible from the living room, houses an apartment with two bedrooms, a toilet, and an open-plan kitchen and living room, perfect as a guest apartment or for rental. This floor has ventilation windows and natural light, and features a high-quality wastewater extraction pump. Water expenses are included in the community fee of only 79 euros per month. The location is ideal, just 5 minutes from Estepona and 15 minutes from Marbella.