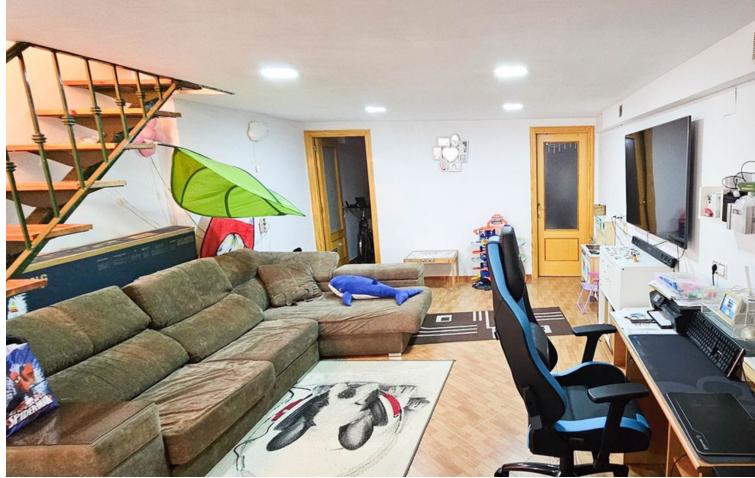

## Apartment

Introducing this charming fully furnished townhouse in Las Lomas, Estepona, near El Padrón, ready to move in! Located in one of the most idyllic areas for family life, it offers exceptional tranquility and quality of life. The property is accessed through a beautiful semi-covered patio, perfectly equipped with awnings, ideal for enjoying the outdoors. Upon entering, you are greeted by an elegant hall that leads to a cozy guest toilet and a spacious, independent kitchen, fully equipped with modern appliances. The spacious living room is the heart of the home, with direct access to a terrace that includes an outdoor dining area and a built-in barbecue, perfect for enjoying time with family and friends. This area combines covered and uncovered spaces and is equipped with awnings for added comfort. From here, there is direct access to the pool. On the upper floor are 3 bedrooms. The master bedroom has an en-suite bathroom and access to a private terrace with views of the garden and pool. Additionally, there is a full family bathroom for common use. This home stands out for its high quality finishes, including built-in wardrobes, a hot/cold air conditioning system, and top-quality tile flooring. It includes a parking space associated with the property. The basement floor, accessible from the living room, houses an apartment with two bedrooms, a toilet, and an open-plan kitchen and living room, perfect as a guest apartment or for rental. This floor has ventilation windows and natural light, and features a high-quality wastewater extraction pump. Water expenses are included in the community fee of only 79 euros per month. The location is ideal, just 5 minutes from Estepona and 15 minutes from Marbella.