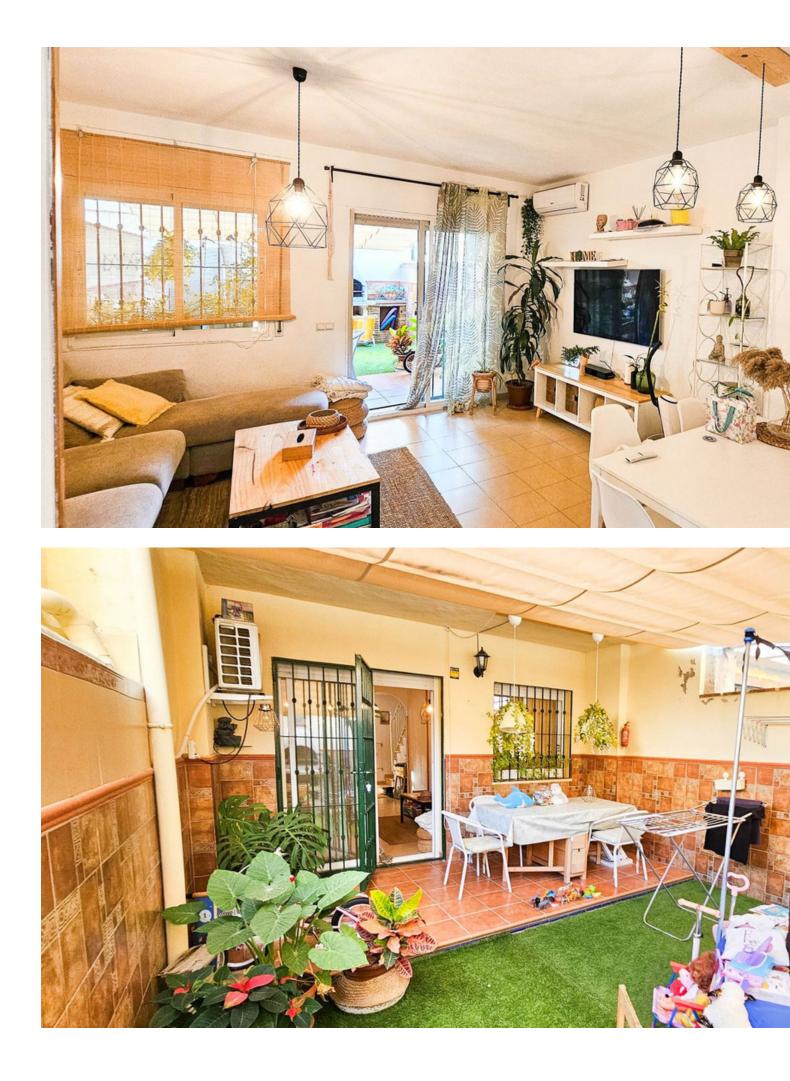

## Apartment

Introducing this charming fully furnished townhouse in Las Lomas, Estepona, near El Padrón, ready to move in! Located in one of the most idyllic areas for family life, it offers exceptional tranquility and quality of life. The property is accessed through a beautiful semi-covered patio, perfectly equipped with awnings, ideal for enjoying the outdoors. Upon entering, you are greeted by an elegant hall that leads to a cozy guest toilet and a spacious, independent kitchen, fully equipped with modern appliances. The spacious living room is the heart of the home, with direct access to a terrace that includes an outdoor dining area and a built-in barbecue, perfect for enjoying time with family and friends. This area combines covered and uncovered spaces and is equipped with awnings for added comfort. From here, there is direct access to the pool. On the upper floor are 3 bedrooms. The master bedroom has an en-suite bathroom and access to a private terrace with views of the garden and pool. Additionally, there is a full family bathroom for common use. This home stands out for its high quality finishes, including built-in wardrobes, a hot/cold air conditioning system, and top-quality tile flooring. It includes a parking space associated with the property. The basement floor, accessible from the living room, houses an apartment with two bedrooms, a toilet, and an open-plan kitchen and living room, perfect as a guest apartment or for rental. This floor has ventilation windows and natural light, and features a high-quality wastewater extraction pump. Water expenses are included in the community fee of only 79 euros per month. The location is ideal, just 5 minutes from Estepona and 15 minutes from Marbella.