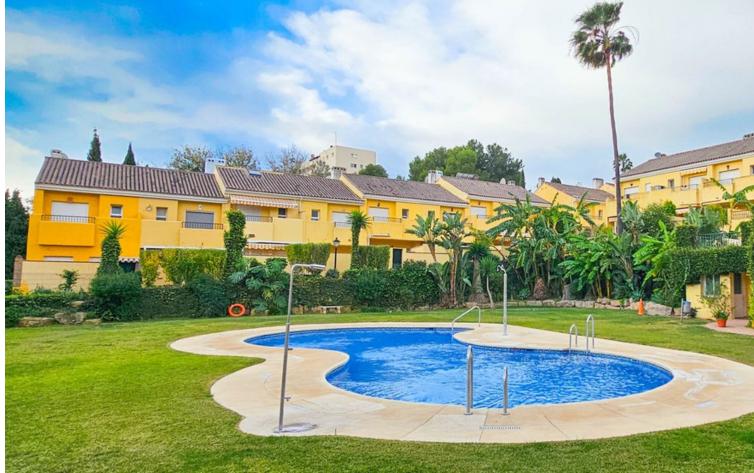

## Apartment

Introducing this charming fully furnished townhouse in Las Lomas, Estepona, near El Padrón, ready to move in! Located in one of the most idyllic areas for family life, it offers exceptional tranquility and quality of life. The property is accessed through a beautiful semi-covered patio, perfectly equipped with awnings, ideal for enjoying the outdoors. Upon entering, you are greeted by an elegant hall that leads to a cozy guest toilet and a spacious, independent kitchen, fully equipped with modern appliances. The spacious living room is the heart of the home, with direct access to a terrace that includes an outdoor dining area and a built-in barbecue, perfect for enjoying time with family and friends. This area combines covered and uncovered spaces and is equipped with awnings for added comfort. From here, there is direct access to the pool. On the upper floor are 3 bedrooms. The master bedroom has an en-suite bathroom and access to a private terrace with views of the garden and pool. Additionally, there is a full family bathroom for common use. This home stands out for its high quality finishes, including built-in wardrobes, a hot/cold air conditioning system, and top-quality tile flooring. It includes a parking space associated with the property. The basement floor, accessible from the living room, houses an apartment with two bedrooms, a toilet, and an open-plan kitchen and living room, perfect as a guest apartment or for rental. This floor has ventilation windows and natural light, and features a high-quality wastewater extraction pump. Water expenses are included in the community fee of only 79 euros per month. The location is ideal, just 5 minutes from Estepona and 15 minutes from Marbella.