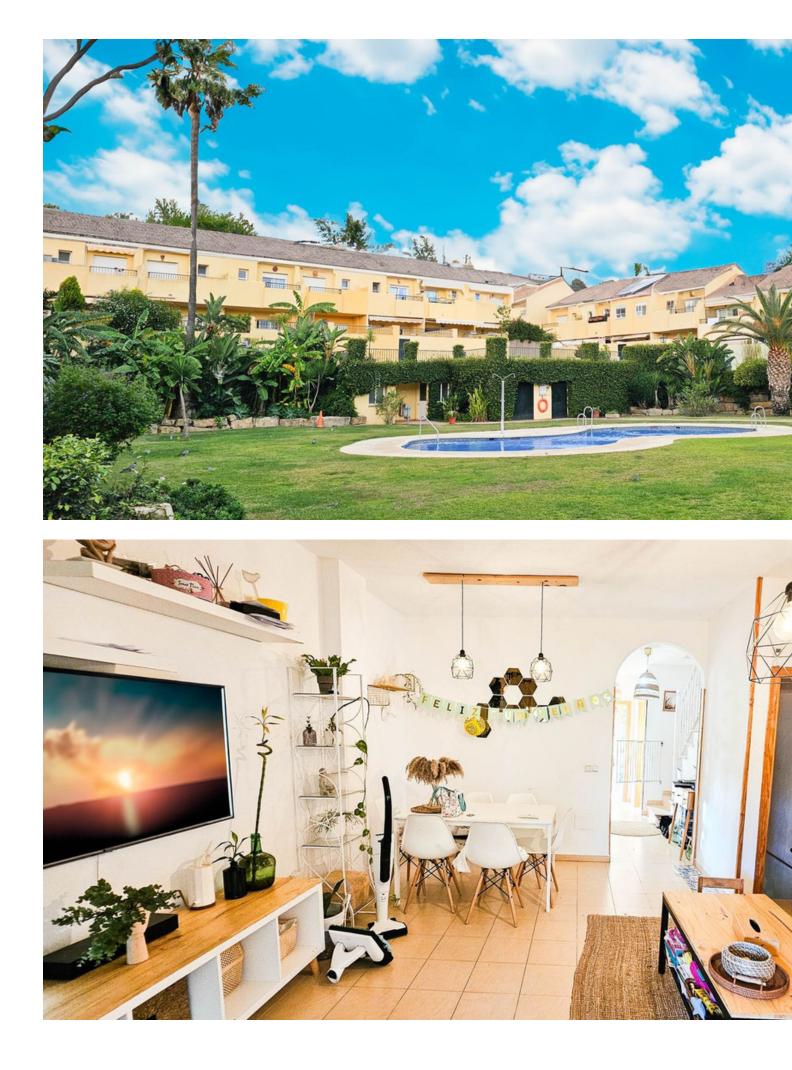

## Apartment

Introducing this charming fully furnished townhouse in Las Lomas, Estepona, near El Padrón, ready to move in! Located in one of the most idyllic areas for family life, it offers exceptional tranquility and quality of life. The property is accessed through a beautiful semi-covered patio, perfectly equipped with awnings, ideal for enjoying the outdoors. Upon entering, you are greeted by an elegant hall that leads to a cozy guest toilet and a spacious, independent kitchen, fully equipped with modern appliances. The spacious living room is the heart of the home, with direct access to a terrace that includes an outdoor dining area and a built-in barbecue, perfect for enjoying time with family and friends. This area combines covered and uncovered spaces and is equipped with awnings for added comfort. From here, there is direct access to the pool. On the upper floor are 3 bedrooms. The master bedroom has an en-suite bathroom and access to a private terrace with views of the garden and pool. Additionally, there is a full family bathroom for common use. This home stands out for its high quality finishes, including built-in wardrobes, a hot/cold air conditioning system, and top-quality tile flooring. It includes a parking space associated with the property. The basement floor, accessible from the living room, houses an apartment with two bedrooms, a toilet, and an open-plan kitchen and living room, perfect as a guest apartment or for rental. This floor has ventilation windows and natural light, and features a high-quality wastewater extraction pump. Water expenses are included in the community fee of only 79 euros per month. The location is ideal, just 5 minutes from Estepona and 15 minutes from Marbella.