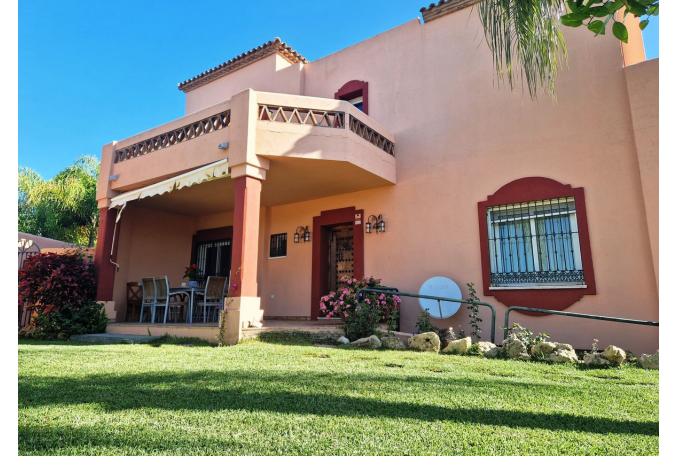

## Sales - House - Río Real **700.000€**

Río Real House

Community: 516 EUR / year

7

3.5

276 m2

495 m2

Great opportunity. It is a beautiful and spacious semi-detached villa, although totally independent and with a lot of privacy, so it could be considered a villa. It is located at the end of a quiet street, on the corner, facing south and overlooking the sea from the private garden with palm trees and its own pool. The other semi-detached villa is at the back and does not have views over our house. The house is in the area of Bello Horizonte, Marbella; in a cul-de-sac with little traffic and 3 minutes by car from La Playa del Pinillo, or 5 minutes by car from La Cañada C.C. and the center of Marbella, thanks to easy access to the highway. The plot has a beautiful porch (covered terrace) on the outside with views of the garden, the pool and the sea, and direct access to the kitchen and the main entrance of the house. Also in the back area, there is a private patio with kitchen and barbecue area, with storage room (pantry) and with direct access to the kitchen. On the ground floor there is a spacious living room with access to a terrace, a large fully equipped kitchen with a dining room with access to the porch, there is also a guest toilet. On the upper floor, there are 3 bedrooms with sea views and 2 bathrooms. The distribution is as follows, a first bedroom with 2 beds, a bedroom with a small terrace, both bedrooms share a full 4-piece bathroom. The master bedroom has a large terrace and a large bathroom, with a hydromassage bathtub. On the semi-basement floor, (because the entire house is above ground level), we find 4 bedrooms with windows, 1 full bathroom, 1 extra room (it could be a large bathroom, a dressing room or a gym) and access to the private garage for 2 vehicles. , motorcycles, bicycles, etc... We recommend visiting the property to check all its possibilities and potential. Please do not hesitate to contact us!!!