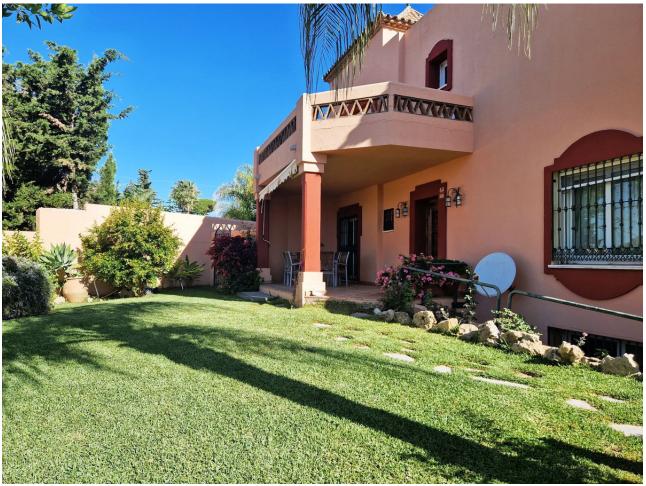

## Sales - House - Río Real **700.000€**

Río Real House

Community: 516 EUR / year

7

3.5

276 m2

495 m2

Great opportunity. It is a beautiful and spacious semi-detached villa, although totally independent and with a lot of privacy, so it could be considered a villa. It is located at the end of a quiet street, on the corner, facing south and overlooking the sea from the private garden with palm trees and its own pool. The other semi-detached villa is at the back and does not have views over our house. The house is in the area of Bello Horizonte, Marbella; in a cul-de-sac with little traffic and 3 minutes by car from La Playa del Pinillo, or 5 minutes by car from La Cañada C.C. and the center of Marbella, thanks to easy access to the highway. The plot has a beautiful porch (covered terrace) on the outside with views of the garden, the pool and the sea, and direct access to the kitchen and the main entrance of the house. Also in the back area, there is a private patio with kitchen and barbecue area, with storage room (pantry) and with direct access to the kitchen. On the ground floor there is a spacious living room with access to a terrace, a large fully equipped kitchen with a dining room with access to the porch, there is also a guest toilet. On the upper floor, there are 3 bedrooms with sea views and 2 bathrooms. The distribution is as follows, a first bedroom with 2 beds, a bedroom with a small terrace, both bedrooms share a full 4-piece bathroom. The master bedroom has a large terrace and a large bathroom, with a hydromassage bathtub. On the semi-basement floor, (because the entire house is above ground level), we find 4 bedrooms with windows, 1 full bathroom, 1 extra room (it could be a large bathroom, a dressing room or a gym) and access to the private garage for 2 vehicles. , motorcycles, bicycles, etc... We recommend visiting the property to check all its possibilities and potential. Please do not hesitate to contact us!!!