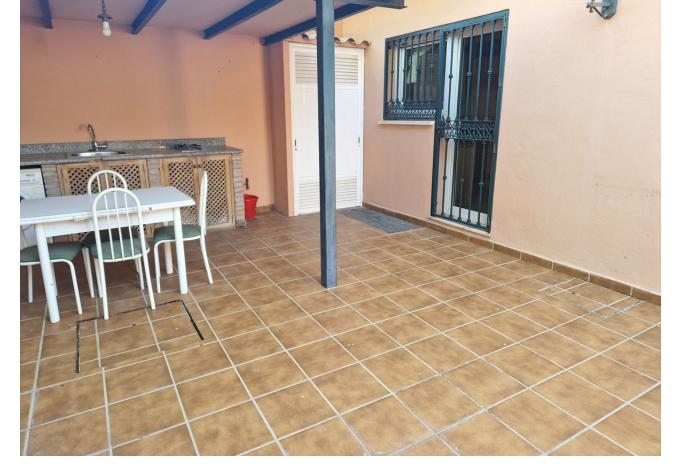

## Sales - House - Río Real **700.000€**

Río Real House

Community: 516 EUR / year

7

3.5

276 m2

495 m2

Great opportunity. It is a beautiful and spacious semi-detached villa, although totally independent and with a lot of privacy, so it could be considered a villa. It is located at the end of a quiet street, on the corner, facing south and overlooking the sea from the private garden with palm trees and its own pool. The other semi-detached villa is at the back and does not have views over our house. The house is in the area of Bello Horizonte, Marbella; in a cul-de-sac with little traffic and 3 minutes by car from La Playa del Pinillo, or 5 minutes by car from La Cañada C.C. and the center of Marbella, thanks to easy access to the highway. The plot has a beautiful porch (covered terrace) on the outside with views of the garden, the pool and the sea, and direct access to the kitchen and the main entrance of the house. Also in the back area, there is a private patio with kitchen and barbecue area, with storage room (pantry) and with direct access to the kitchen. On the ground floor there is a spacious living room with access to a terrace, a large fully equipped kitchen with a dining room with access to the porch, there is also a guest toilet. On the upper floor, there are 3 bedrooms with sea views and 2 bathrooms. The distribution is as follows, a first bedroom with 2 beds, a bedroom with a small terrace, both bedrooms share a full 4-piece bathroom. The master bedroom has a large terrace and a large bathroom, with a hydromassage bathtub. On the semi-basement floor, (because the entire house is above ground level), we find 4 bedrooms with windows, 1 full bathroom, 1 extra room (it could be a large bathroom, a dressing room or a gym) and access to the private garage for 2 vehicles. , motorcycles, bicycles, etc... We recommend visiting the property to check all its possibilities and potential. Please do not hesitate to contact us!!!