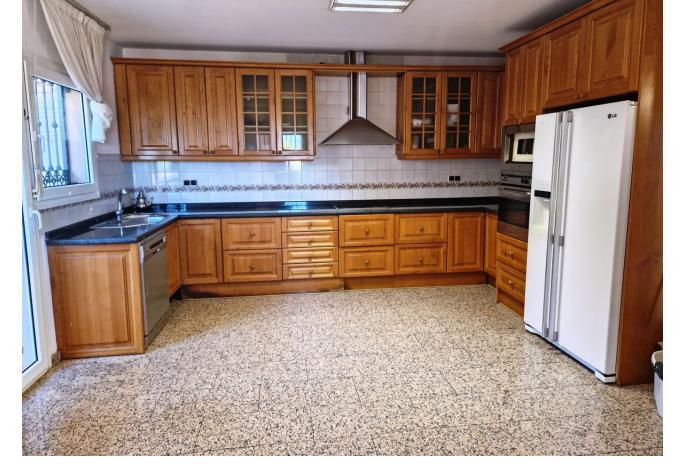

## Sales - House - Río Real **700.000€**

Río Real House

Community: 516 EUR / year

7

3.5

276 m2

495 m2

Great opportunity. It is a beautiful and spacious semi-detached villa, although totally independent and with a lot of privacy, so it could be considered a villa. It is located at the end of a quiet street, on the corner, facing south and overlooking the sea from the private garden with palm trees and its own pool. The other semi-detached villa is at the back and does not have views over our house. The house is in the area of Bello Horizonte, Marbella; in a cul-de-sac with little traffic and 3 minutes by car from La Playa del Pinillo, or 5 minutes by car from La Cañada C.C. and the center of Marbella, thanks to easy access to the highway. The plot has a beautiful porch (covered terrace) on the outside with views of the garden, the pool and the sea, and direct access to the kitchen and the main entrance of the house. Also in the back area, there is a private patio with kitchen and barbecue area, with storage room (pantry) and with direct access to the kitchen. On the ground floor there is a spacious living room with access to a terrace, a large fully equipped kitchen with a dining room with access to the porch, there is also a guest toilet. On the upper floor, there are 3 bedrooms with sea views and 2 bathrooms. The distribution is as follows, a first bedroom with 2 beds, a bedroom with a small terrace, both bedrooms share a full 4-piece bathroom. The master bedroom has a large terrace and a large bathroom, with a hydromassage bathtub. On the semi-basement floor, (because the entire house is above ground level), we find 4 bedrooms with windows, 1 full bathroom, 1 extra room (it could be a large bathroom, a dressing room or a gym) and access to the private garage for 2 vehicles. , motorcycles, bicycles, etc... We recommend visiting the property to check all its possibilities and potential. Please do not hesitate to contact us!!!