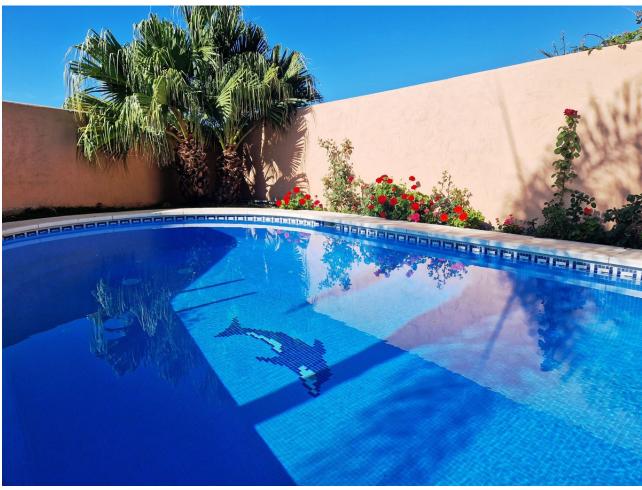

## Sales - House - Río Real **700.000€**

Río Real House

Community: 516 EUR / year

7

3.5

276 m2

495 m2

Great opportunity. It is a beautiful and spacious semi-detached villa, although totally independent and with a lot of privacy, so it could be considered a villa. It is located at the end of a quiet street, on the corner, facing south and overlooking the sea from the private garden with palm trees and its own pool. The other semi-detached villa is at the back and does not have views over our house. The house is in the area of Bello Horizonte, Marbella; in a cul-de-sac with little traffic and 3 minutes by car from La Playa del Pinillo, or 5 minutes by car from La Cañada C.C. and the center of Marbella, thanks to easy access to the highway. The plot has a beautiful porch (covered terrace) on the outside with views of the garden, the pool and the sea, and direct access to the kitchen and the main entrance of the house. Also in the back area, there is a private patio with kitchen and barbecue area, with storage room (pantry) and with direct access to the kitchen. On the ground floor there is a spacious living room with access to a terrace, a large fully equipped kitchen with a dining room with access to the porch, there is also a guest toilet. On the upper floor, there are 3 bedrooms with sea views and 2 bathrooms. The distribution is as follows, a first bedroom with 2 beds, a bedroom with a small terrace, both bedrooms share a full 4-piece bathroom. The master bedroom has a large terrace and a large bathroom, with a hydromassage bathtub. On the semi-basement floor, (because the entire house is above ground level), we find 4 bedrooms with windows, 1 full bathroom, 1 extra room (it could be a large bathroom, a dressing room or a gym) and access to the private garage for 2 vehicles. , motorcycles, bicycles, etc... We recommend visiting the property to check all its possibilities and potential. Please do not hesitate to contact us!!!