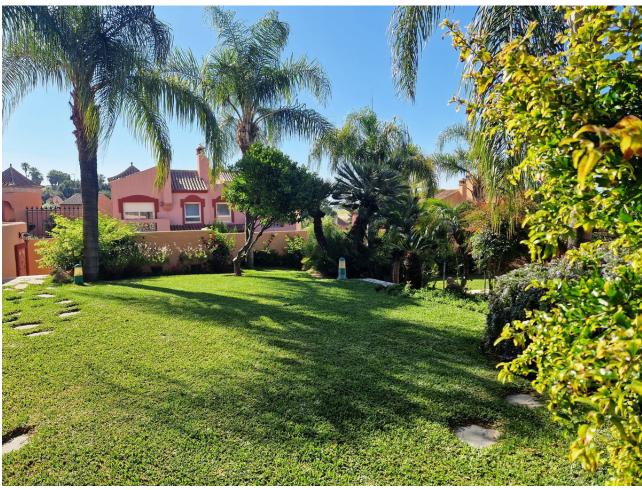

## Sales - House - Río Real **700.000€**

Río Real House

Community: 516 EUR / year

7

3.5

276 m2

495 m2

Great opportunity. It is a beautiful and spacious semi-detached villa, although totally independent and with a lot of privacy, so it could be considered a villa. It is located at the end of a quiet street, on the corner, facing south and overlooking the sea from the private garden with palm trees and its own pool. The other semi-detached villa is at the back and does not have views over our house. The house is in the area of Bello Horizonte, Marbella; in a cul-de-sac with little traffic and 3 minutes by car from La Playa del Pinillo, or 5 minutes by car from La Cañada C.C. and the center of Marbella, thanks to easy access to the highway. The plot has a beautiful porch (covered terrace) on the outside with views of the garden, the pool and the sea, and direct access to the kitchen and the main entrance of the house. Also in the back area, there is a private patio with kitchen and barbecue area, with storage room (pantry) and with direct access to the kitchen. On the ground floor there is a spacious living room with access to a terrace, a large fully equipped kitchen with a dining room with access to the porch, there is also a guest toilet. On the upper floor, there are 3 bedrooms with sea views and 2 bathrooms. The distribution is as follows, a first bedroom with 2 beds, a bedroom with a small terrace, both bedrooms share a full 4-piece bathroom. The master bedroom has a large terrace and a large bathroom, with a hydromassage bathtub. On the semi-basement floor, (because the entire house is above ground level), we find 4 bedrooms with windows, 1 full bathroom, 1 extra room (it could be a large bathroom, a dressing room or a gym) and access to the private garage for 2 vehicles. , motorcycles, bicycles, etc... We recommend visiting the property to check all its possibilities and potential. Please do not hesitate to contact us!!!