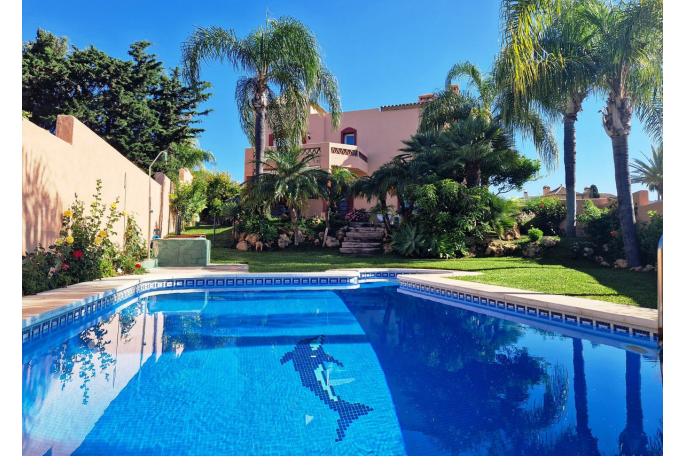

## Sales - House - Río Real **700.000€**

Río Real House

Community: 516 EUR / year

7

3.5

276 m2

495 m2

Great opportunity. It is a beautiful and spacious semi-detached villa, although totally independent and with a lot of privacy, so it could be considered a villa. It is located at the end of a quiet street, on the corner, facing south and overlooking the sea from the private garden with palm trees and its own pool. The other semi-detached villa is at the back and does not have views over our house. The house is in the area of Bello Horizonte, Marbella; in a cul-de-sac with little traffic and 3 minutes by car from La Playa del Pinillo, or 5 minutes by car from La Cañada C.C. and the center of Marbella, thanks to easy access to the highway. The plot has a beautiful porch (covered terrace) on the outside with views of the garden, the pool and the sea, and direct access to the kitchen and the main entrance of the house. Also in the back area, there is a private patio with kitchen and barbecue area, with storage room (pantry) and with direct access to the kitchen. On the ground floor there is a spacious living room with access to a terrace, a large fully equipped kitchen with a dining room with access to the porch, there is also a guest toilet. On the upper floor, there are 3 bedrooms with sea views and 2 bathrooms. The distribution is as follows, a first bedroom with 2 beds, a bedroom with a small terrace, both bedrooms share a full 4-piece bathroom. The master bedroom has a large terrace and a large bathroom, with a hydromassage bathtub. On the semi-basement floor, (because the entire house is above ground level), we find 4 bedrooms with windows, 1 full bathroom, 1 extra room (it could be a large bathroom, a dressing room or a gym) and access to the private garage for 2 vehicles. , motorcycles, bicycles, etc... We recommend visiting the property to check all its possibilities and potential. Please do not hesitate to contact us!!!