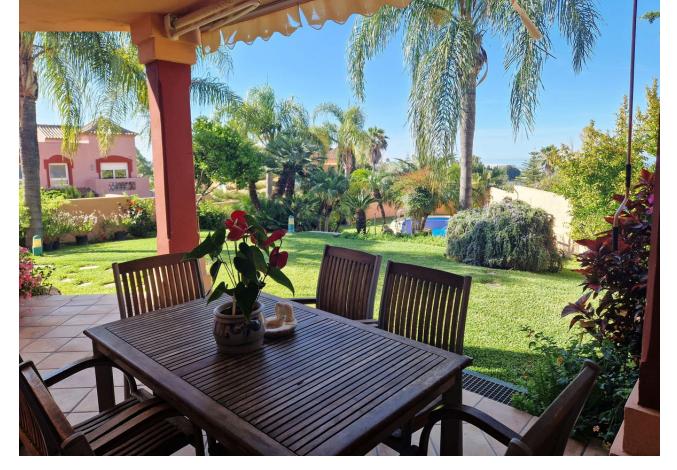

## Sales - House - Río Real **700.000€**

Río Real House

Community: 516 EUR / year

7

3.5

276 m2

495 m2

Great opportunity. It is a beautiful and spacious semi-detached villa, although totally independent and with a lot of privacy, so it could be considered a villa. It is located at the end of a quiet street, on the corner, facing south and overlooking the sea from the private garden with palm trees and its own pool. The other semi-detached villa is at the back and does not have views over our house. The house is in the area of Bello Horizonte, Marbella; in a cul-de-sac with little traffic and 3 minutes by car from La Playa del Pinillo, or 5 minutes by car from La Cañada C.C. and the center of Marbella, thanks to easy access to the highway. The plot has a beautiful porch (covered terrace) on the outside with views of the garden, the pool and the sea, and direct access to the kitchen and the main entrance of the house. Also in the back area, there is a private patio with kitchen and barbecue area, with storage room (pantry) and with direct access to the kitchen. On the ground floor there is a spacious living room with access to a terrace, a large fully equipped kitchen with a dining room with access to the porch, there is also a guest toilet. On the upper floor, there are 3 bedrooms with sea views and 2 bathrooms. The distribution is as follows, a first bedroom with 2 beds, a bedroom with a small terrace, both bedrooms share a full 4-piece bathroom. The master bedroom has a large terrace and a large bathroom, with a hydromassage bathtub. On the semi-basement floor, (because the entire house is above ground level), we find 4 bedrooms with windows, 1 full bathroom, 1 extra room (it could be a large bathroom, a dressing room or a gym) and access to the private garage for 2 vehicles. , motorcycles, bicycles, etc... We recommend visiting the property to check all its possibilities and potential. Please do not hesitate to contact us!!!