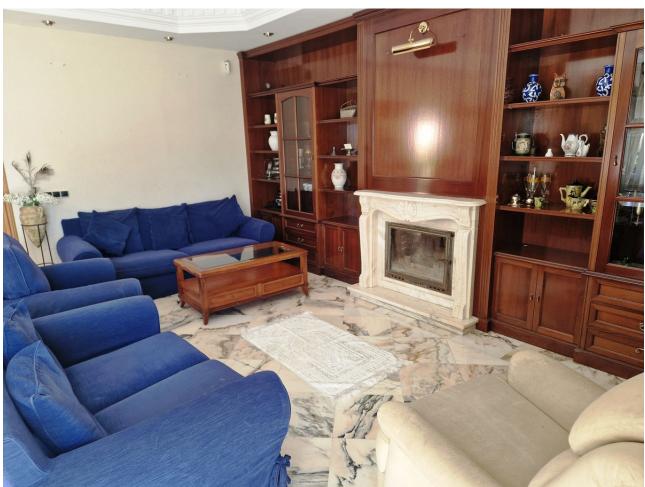

## Sales - House - Río Real **700.000€**

Río Real House

Community: 516 EUR / year

7

3.5

276 m2

495 m2

Great opportunity. It is a beautiful and spacious semi-detached villa, although totally independent and with a lot of privacy, so it could be considered a villa. It is located at the end of a quiet street, on the corner, facing south and overlooking the sea from the private garden with palm trees and its own pool. The other semi-detached villa is at the back and does not have views over our house. The house is in the area of Bello Horizonte, Marbella; in a cul-de-sac with little traffic and 3 minutes by car from La Playa del Pinillo, or 5 minutes by car from La Cañada C.C. and the center of Marbella, thanks to easy access to the highway. The plot has a beautiful porch (covered terrace) on the outside with views of the garden, the pool and the sea, and direct access to the kitchen and the main entrance of the house. Also in the back area, there is a private patio with kitchen and barbecue area, with storage room (pantry) and with direct access to the kitchen. On the ground floor there is a spacious living room with access to a terrace, a large fully equipped kitchen with a dining room with access to the porch, there is also a guest toilet. On the upper floor, there are 3 bedrooms with sea views and 2 bathrooms. The distribution is as follows, a first bedroom with 2 beds, a bedroom with a small terrace, both bedrooms share a full 4-piece bathroom. The master bedroom has a large terrace and a large bathroom, with a hydromassage bathtub. On the semi-basement floor, (because the entire house is above ground level), we find 4 bedrooms with windows, 1 full bathroom, 1 extra room (it could be a large bathroom, a dressing room or a gym) and access to the private garage for 2 vehicles. , motorcycles, bicycles, etc... We recommend visiting the property to check all its possibilities and potential. Please do not hesitate to contact us!!!