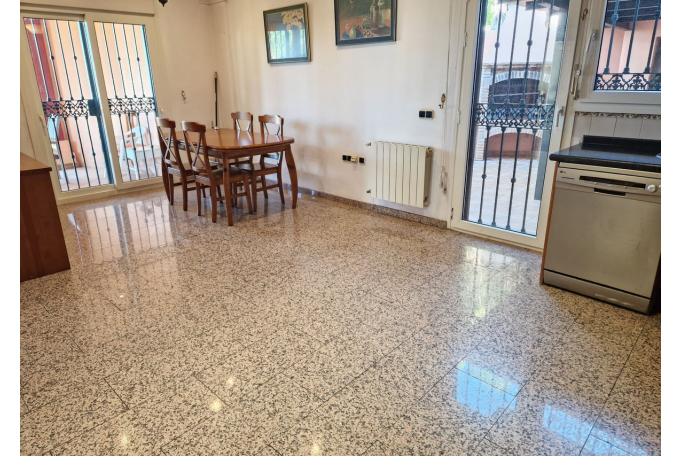

## Sales - House - Río Real **700.000€**

Río Real House

Community: 516 EUR / year

7

3.5

276 m2

495 m2

Great opportunity. It is a beautiful and spacious semi-detached villa, although totally independent and with a lot of privacy, so it could be considered a villa. It is located at the end of a quiet street, on the corner, facing south and overlooking the sea from the private garden with palm trees and its own pool. The other semi-detached villa is at the back and does not have views over our house. The house is in the area of Bello Horizonte, Marbella; in a cul-de-sac with little traffic and 3 minutes by car from La Playa del Pinillo, or 5 minutes by car from La Cañada C.C. and the center of Marbella, thanks to easy access to the highway. The plot has a beautiful porch (covered terrace) on the outside with views of the garden, the pool and the sea, and direct access to the kitchen and the main entrance of the house. Also in the back area, there is a private patio with kitchen and barbecue area, with storage room (pantry) and with direct access to the kitchen. On the ground floor there is a spacious living room with access to a terrace, a large fully equipped kitchen with a dining room with access to the porch, there is also a guest toilet. On the upper floor, there are 3 bedrooms with sea views and 2 bathrooms. The distribution is as follows, a first bedroom with 2 beds, a bedroom with a small terrace, both bedrooms share a full 4-piece bathroom. The master bedroom has a large terrace and a large bathroom, with a hydromassage bathtub. On the semi-basement floor, (because the entire house is above ground level), we find 4 bedrooms with windows, 1 full bathroom, 1 extra room (it could be a large bathroom, a dressing room or a gym) and access to the private garage for 2 vehicles. , motorcycles, bicycles, etc... We recommend visiting the property to check all its possibilities and potential. Please do not hesitate to contact us!!!