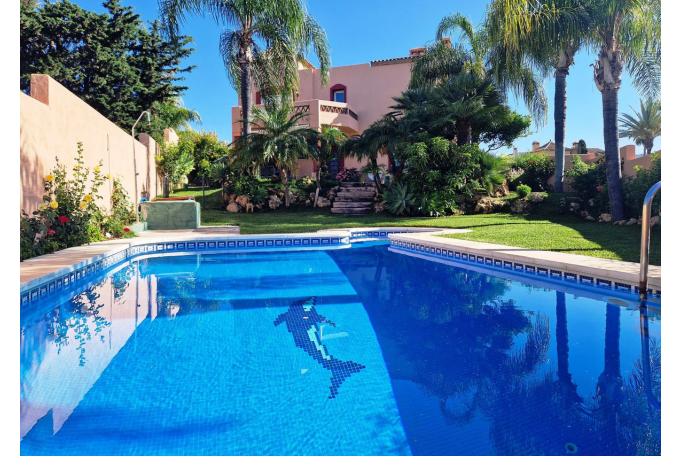

## Sales - House - Río Real **700.000€**

Río Real House

Community: 516 EUR / year

7

3.5

276 m2

495 m2

Great opportunity. It is a beautiful and spacious semi-detached villa, although totally independent and with a lot of privacy, so it could be considered a villa. It is located at the end of a quiet street, on the corner, facing south and overlooking the sea from the private garden with palm trees and its own pool. The other semi-detached villa is at the back and does not have views over our house. The house is in the area of Bello Horizonte, Marbella; in a cul-de-sac with little traffic and 3 minutes by car from La Playa del Pinillo, or 5 minutes by car from La Cañada C.C. and the center of Marbella, thanks to easy access to the highway. The plot has a beautiful porch (covered terrace) on the outside with views of the garden, the pool and the sea, and direct access to the kitchen and the main entrance of the house. Also in the back area, there is a private patio with kitchen and barbecue area, with storage room (pantry) and with direct access to the kitchen. On the ground floor there is a spacious living room with access to a terrace, a large fully equipped kitchen with a dining room with access to the porch, there is also a guest toilet. On the upper floor, there are 3 bedrooms with sea views and 2 bathrooms. The distribution is as follows, a first bedroom with 2 beds, a bedroom with a small terrace, both bedrooms share a full 4-piece bathroom. The master bedroom has a large terrace and a large bathroom, with a hydromassage bathtub. On the semi-basement floor, (because the entire house is above ground level), we find 4 bedrooms with windows, 1 full bathroom, 1 extra room (it could be a large bathroom, a dressing room or a gym) and access to the private garage for 2 vehicles. , motorcycles, bicycles, etc... We recommend visiting the property to check all its possibilities and potential. Please do not hesitate to contact us!!!