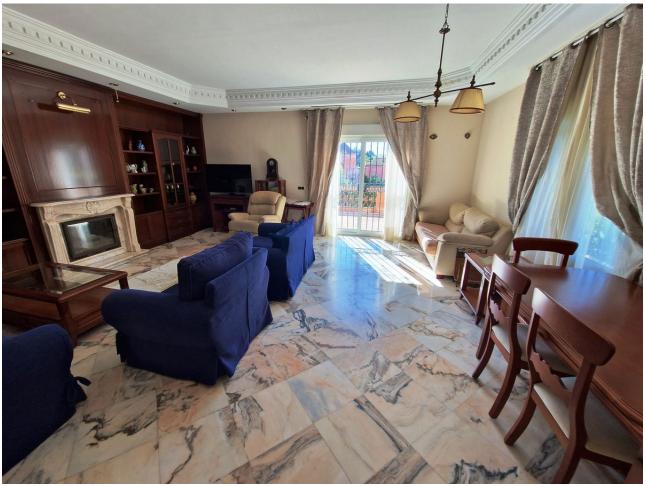

## Sales - House - Río Real **700.000€**

Río Real House

Community: 516 EUR / year

7

3.5

276 m2

495 m2

Great opportunity. It is a beautiful and spacious semi-detached villa, although totally independent and with a lot of privacy, so it could be considered a villa. It is located at the end of a quiet street, on the corner, facing south and overlooking the sea from the private garden with palm trees and its own pool. The other semi-detached villa is at the back and does not have views over our house. The house is in the area of Bello Horizonte, Marbella; in a cul-de-sac with little traffic and 3 minutes by car from La Playa del Pinillo, or 5 minutes by car from La Cañada C.C. and the center of Marbella, thanks to easy access to the highway. The plot has a beautiful porch (covered terrace) on the outside with views of the garden, the pool and the sea, and direct access to the kitchen and the main entrance of the house. Also in the back area, there is a private patio with kitchen and barbecue area, with storage room (pantry) and with direct access to the kitchen. On the ground floor there is a spacious living room with access to a terrace, a large fully equipped kitchen with a dining room with access to the porch, there is also a guest toilet. On the upper floor, there are 3 bedrooms with sea views and 2 bathrooms. The distribution is as follows, a first bedroom with 2 beds, a bedroom with a small terrace, both bedrooms share a full 4-piece bathroom. The master bedroom has a large terrace and a large bathroom, with a hydromassage bathtub. On the semi-basement floor, (because the entire house is above ground level), we find 4 bedrooms with windows, 1 full bathroom, 1 extra room (it could be a large bathroom, a dressing room or a gym) and access to the private garage for 2 vehicles. , motorcycles, bicycles, etc... We recommend visiting the property to check all its possibilities and potential. Please do not hesitate to contact us!!!