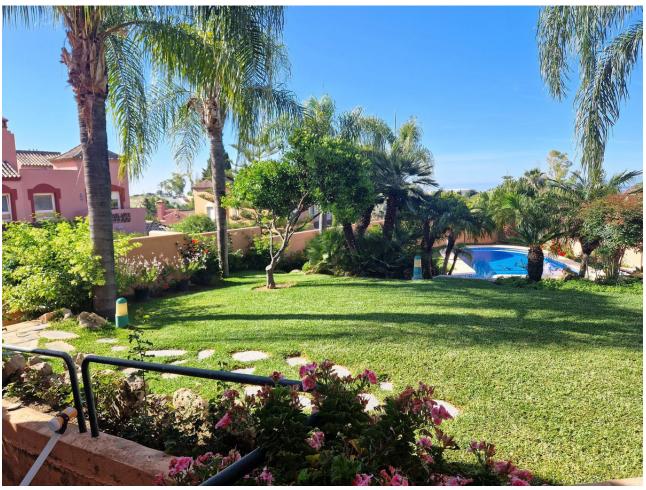

## Sales - House - Río Real **700.000€**

Río Real House

Community: 516 EUR / year

7

3.5

276 m2

495 m2

Great opportunity. It is a beautiful and spacious semi-detached villa, although totally independent and with a lot of privacy, so it could be considered a villa. It is located at the end of a quiet street, on the corner, facing south and overlooking the sea from the private garden with palm trees and its own pool. The other semi-detached villa is at the back and does not have views over our house. The house is in the area of Bello Horizonte, Marbella; in a cul-de-sac with little traffic and 3 minutes by car from La Playa del Pinillo, or 5 minutes by car from La Cañada C.C. and the center of Marbella, thanks to easy access to the highway. The plot has a beautiful porch (covered terrace) on the outside with views of the garden, the pool and the sea, and direct access to the kitchen and the main entrance of the house. Also in the back area, there is a private patio with kitchen and barbecue area, with storage room (pantry) and with direct access to the kitchen. On the ground floor there is a spacious living room with access to a terrace, a large fully equipped kitchen with a dining room with access to the porch, there is also a guest toilet. On the upper floor, there are 3 bedrooms with sea views and 2 bathrooms. The distribution is as follows, a first bedroom with 2 beds, a bedroom with a small terrace, both bedrooms share a full 4-piece bathroom. The master bedroom has a large terrace and a large bathroom, with a hydromassage bathtub. On the semi-basement floor, (because the entire house is above ground level), we find 4 bedrooms with windows, 1 full bathroom, 1 extra room (it could be a large bathroom, a dressing room or a gym) and access to the private garage for 2 vehicles. , motorcycles, bicycles, etc... We recommend visiting the property to check all its possibilities and potential. Please do not hesitate to contact us!!!