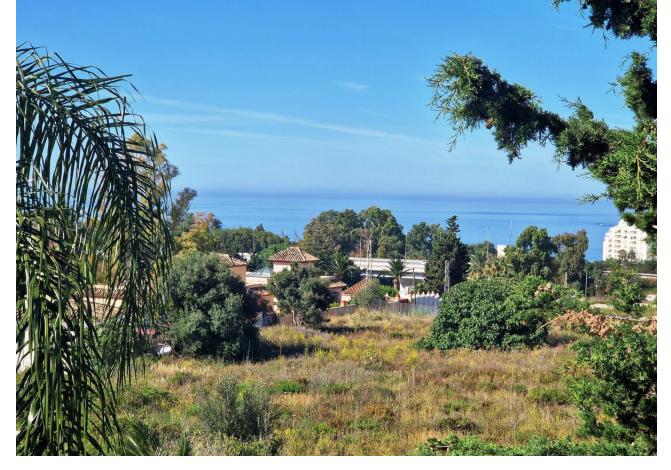

## Sales - House - Río Real **700.000€**

Río Real House

Community: 516 EUR / year

7

3.5

276 m2

495 m2

Great opportunity. It is a beautiful and spacious semi-detached villa, although totally independent and with a lot of privacy, so it could be considered a villa. It is located at the end of a quiet street, on the corner, facing south and overlooking the sea from the private garden with palm trees and its own pool. The other semi-detached villa is at the back and does not have views over our house. The house is in the area of Bello Horizonte, Marbella; in a cul-de-sac with little traffic and 3 minutes by car from La Playa del Pinillo, or 5 minutes by car from La Cañada C.C. and the center of Marbella, thanks to easy access to the highway. The plot has a beautiful porch (covered terrace) on the outside with views of the garden, the pool and the sea, and direct access to the kitchen and the main entrance of the house. Also in the back area, there is a private patio with kitchen and barbecue area, with storage room (pantry) and with direct access to the kitchen. On the ground floor there is a spacious living room with access to a terrace, a large fully equipped kitchen with a dining room with access to the porch, there is also a guest toilet. On the upper floor, there are 3 bedrooms with sea views and 2 bathrooms. The distribution is as follows, a first bedroom with 2 beds, a bedroom with a small terrace, both bedrooms share a full 4-piece bathroom. The master bedroom has a large terrace and a large bathroom, with a hydromassage bathtub. On the semi-basement floor, (because the entire house is above ground level), we find 4 bedrooms with windows, 1 full bathroom, 1 extra room (it could be a large bathroom, a dressing room or a gym) and access to the private garage for 2 vehicles. , motorcycles, bicycles, etc... We recommend visiting the property to check all its possibilities and potential. Please do not hesitate to contact us!!!