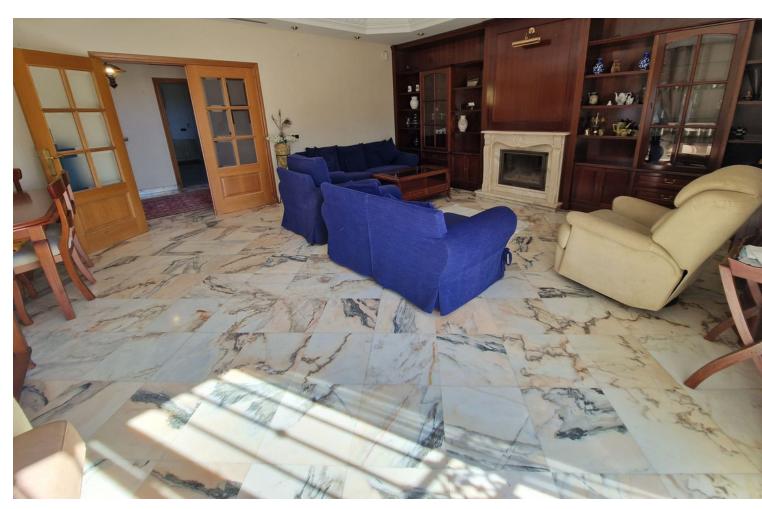

## Sales - House - Río Real **700.000€**

Río Real House

Community: 516 EUR / year

7

3.5

276 m2

495 m2

Great opportunity. It is a beautiful and spacious semi-detached villa, although totally independent and with a lot of privacy, so it could be considered a villa. It is located at the end of a quiet street, on the corner, facing south and overlooking the sea from the private garden with palm trees and its own pool. The other semi-detached villa is at the back and does not have views over our house. The house is in the area of Bello Horizonte, Marbella; in a cul-de-sac with little traffic and 3 minutes by car from La Playa del Pinillo, or 5 minutes by car from La Cañada C.C. and the center of Marbella, thanks to easy access to the highway. The plot has a beautiful porch (covered terrace) on the outside with views of the garden, the pool and the sea, and direct access to the kitchen and the main entrance of the house. Also in the back area, there is a private patio with kitchen and barbecue area, with storage room (pantry) and with direct access to the kitchen. On the ground floor there is a spacious living room with access to a terrace, a large fully equipped kitchen with a dining room with access to the porch, there is also a guest toilet. On the upper floor, there are 3 bedrooms with sea views and 2 bathrooms. The distribution is as follows, a first bedroom with 2 beds, a bedroom with a small terrace, both bedrooms share a full 4-piece bathroom. The master bedroom has a large terrace and a large bathroom, with a hydromassage bathtub. On the semi-basement floor, (because the entire house is above ground level), we find 4 bedrooms with windows, 1 full bathroom, 1 extra room (it could be a large bathroom, a dressing room or a gym) and access to the private garage for 2 vehicles. , motorcycles, bicycles, etc... We recommend visiting the property to check all its possibilities and potential. Please do not hesitate to contact us!!!