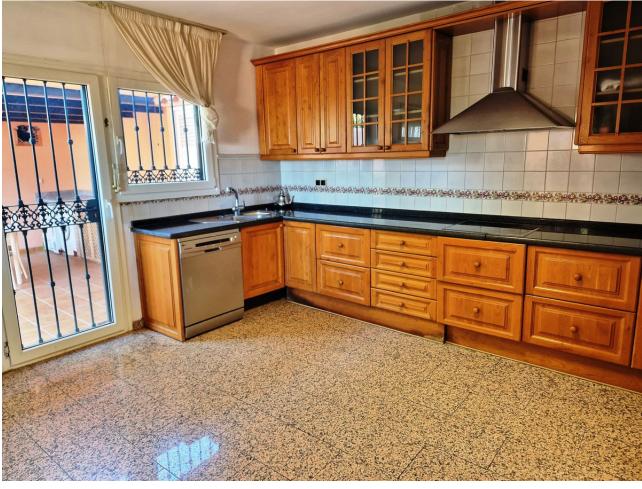

## Sales - House - Río Real **700.000€**

Río Real House

Community: 516 EUR / year

7

3.5

276 m2

495 m2

Great opportunity. It is a beautiful and spacious semi-detached villa, although totally independent and with a lot of privacy, so it could be considered a villa. It is located at the end of a quiet street, on the corner, facing south and overlooking the sea from the private garden with palm trees and its own pool. The other semi-detached villa is at the back and does not have views over our house. The house is in the area of Bello Horizonte, Marbella; in a cul-de-sac with little traffic and 3 minutes by car from La Playa del Pinillo, or 5 minutes by car from La Cañada C.C. and the center of Marbella, thanks to easy access to the highway. The plot has a beautiful porch (covered terrace) on the outside with views of the garden, the pool and the sea, and direct access to the kitchen and the main entrance of the house. Also in the back area, there is a private patio with kitchen and barbecue area, with storage room (pantry) and with direct access to the kitchen. On the ground floor there is a spacious living room with access to a terrace, a large fully equipped kitchen with a dining room with access to the porch, there is also a guest toilet. On the upper floor, there are 3 bedrooms with sea views and 2 bathrooms. The distribution is as follows, a first bedroom with 2 beds, a bedroom with a small terrace, both bedrooms share a full 4-piece bathroom. The master bedroom has a large terrace and a large bathroom, with a hydromassage bathtub. On the semi-basement floor, (because the entire house is above ground level), we find 4 bedrooms with windows, 1 full bathroom, 1 extra room (it could be a large bathroom, a dressing room or a gym) and access to the private garage for 2 vehicles. , motorcycles, bicycles, etc... We recommend visiting the property to check all its possibilities and potential. Please do not hesitate to contact us!!!