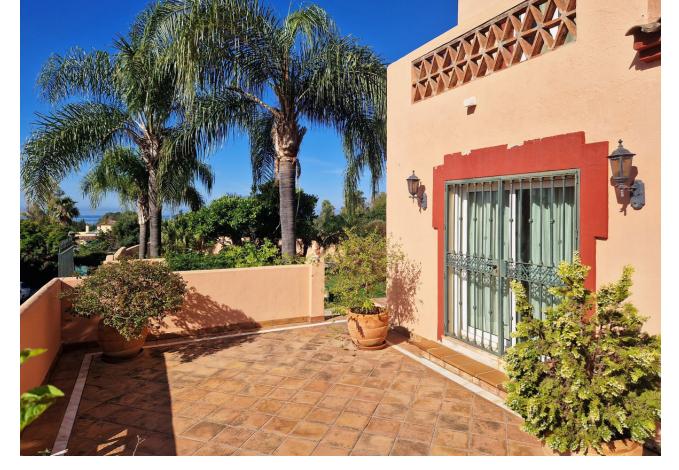

## Sales - House - Río Real **700.000€**

Río Real House

Community: 516 EUR / year

7

3.5

276 m2

495 m2

Great opportunity. It is a beautiful and spacious semi-detached villa, although totally independent and with a lot of privacy, so it could be considered a villa. It is located at the end of a quiet street, on the corner, facing south and overlooking the sea from the private garden with palm trees and its own pool. The other semi-detached villa is at the back and does not have views over our house. The house is in the area of Bello Horizonte, Marbella; in a cul-de-sac with little traffic and 3 minutes by car from La Playa del Pinillo, or 5 minutes by car from La Cañada C.C. and the center of Marbella, thanks to easy access to the highway. The plot has a beautiful porch (covered terrace) on the outside with views of the garden, the pool and the sea, and direct access to the kitchen and the main entrance of the house. Also in the back area, there is a private patio with kitchen and barbecue area, with storage room (pantry) and with direct access to the kitchen. On the ground floor there is a spacious living room with access to a terrace, a large fully equipped kitchen with a dining room with access to the porch, there is also a guest toilet. On the upper floor, there are 3 bedrooms with sea views and 2 bathrooms. The distribution is as follows, a first bedroom with 2 beds, a bedroom with a small terrace, both bedrooms share a full 4-piece bathroom. The master bedroom has a large terrace and a large bathroom, with a hydromassage bathtub. On the semi-basement floor, (because the entire house is above ground level), we find 4 bedrooms with windows, 1 full bathroom, 1 extra room (it could be a large bathroom, a dressing room or a gym) and access to the private garage for 2 vehicles. , motorcycles, bicycles, etc... We recommend visiting the property to check all its possibilities and potential. Please do not hesitate to contact us!!!