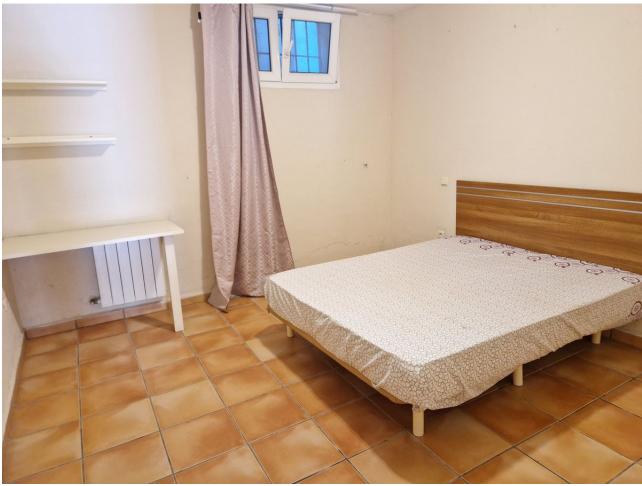

## Sales - House - Río Real **700.000€**

Río Real House

Community: 516 EUR / year

7

3.5

276 m2

495 m2

Great opportunity. It is a beautiful and spacious semi-detached villa, although totally independent and with a lot of privacy, so it could be considered a villa. It is located at the end of a quiet street, on the corner, facing south and overlooking the sea from the private garden with palm trees and its own pool. The other semi-detached villa is at the back and does not have views over our house. The house is in the area of Bello Horizonte, Marbella; in a cul-de-sac with little traffic and 3 minutes by car from La Playa del Pinillo, or 5 minutes by car from La Cañada C.C. and the center of Marbella, thanks to easy access to the highway. The plot has a beautiful porch (covered terrace) on the outside with views of the garden, the pool and the sea, and direct access to the kitchen and the main entrance of the house. Also in the back area, there is a private patio with kitchen and barbecue area, with storage room (pantry) and with direct access to the kitchen. On the ground floor there is a spacious living room with access to a terrace, a large fully equipped kitchen with a dining room with access to the porch, there is also a guest toilet. On the upper floor, there are 3 bedrooms with sea views and 2 bathrooms. The distribution is as follows, a first bedroom with 2 beds, a bedroom with a small terrace, both bedrooms share a full 4-piece bathroom. The master bedroom has a large terrace and a large bathroom, with a hydromassage bathtub. On the semi-basement floor, (because the entire house is above ground level), we find 4 bedrooms with windows, 1 full bathroom, 1 extra room (it could be a large bathroom, a dressing room or a gym) and access to the private garage for 2 vehicles. , motorcycles, bicycles, etc... We recommend visiting the property to check all its possibilities and potential. Please do not hesitate to contact us!!!