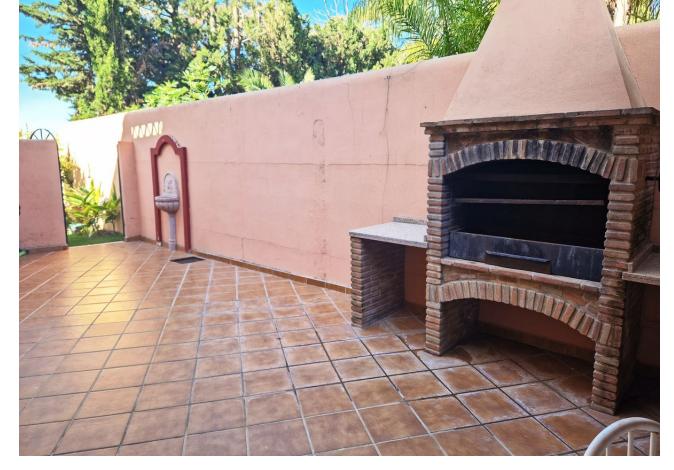

## Sales - House - Río Real **700.000€**

Río Real House

Community: 516 EUR / year

7

3.5

276 m2

495 m2

Great opportunity. It is a beautiful and spacious semi-detached villa, although totally independent and with a lot of privacy, so it could be considered a villa. It is located at the end of a quiet street, on the corner, facing south and overlooking the sea from the private garden with palm trees and its own pool. The other semi-detached villa is at the back and does not have views over our house. The house is in the area of Bello Horizonte, Marbella; in a cul-de-sac with little traffic and 3 minutes by car from La Playa del Pinillo, or 5 minutes by car from La Cañada C.C. and the center of Marbella, thanks to easy access to the highway. The plot has a beautiful porch (covered terrace) on the outside with views of the garden, the pool and the sea, and direct access to the kitchen and the main entrance of the house. Also in the back area, there is a private patio with kitchen and barbecue area, with storage room (pantry) and with direct access to the kitchen. On the ground floor there is a spacious living room with access to a terrace, a large fully equipped kitchen with a dining room with access to the porch, there is also a guest toilet. On the upper floor, there are 3 bedrooms with sea views and 2 bathrooms. The distribution is as follows, a first bedroom with 2 beds, a bedroom with a small terrace, both bedrooms share a full 4-piece bathroom. The master bedroom has a large terrace and a large bathroom, with a hydromassage bathtub. On the semi-basement floor, (because the entire house is above ground level), we find 4 bedrooms with windows, 1 full bathroom, 1 extra room (it could be a large bathroom, a dressing room or a gym) and access to the private garage for 2 vehicles. , motorcycles, bicycles, etc... We recommend visiting the property to check all its possibilities and potential. Please do not hesitate to contact us!!!