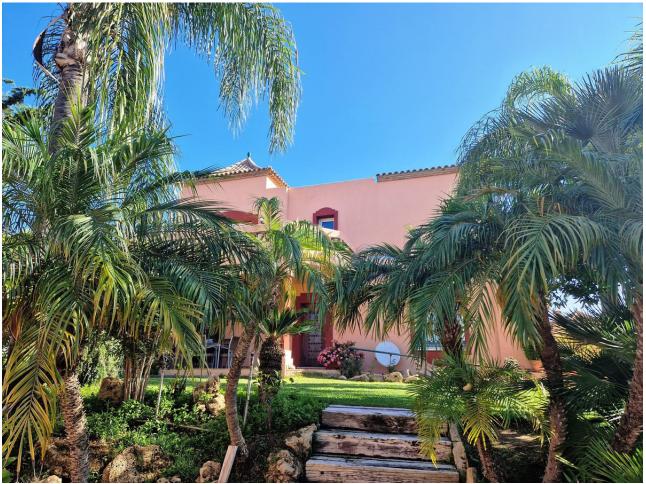

## Sales - House - Río Real **700.000€**

Río Real House

Community: 516 EUR / year

7

3.5

276 m2

495 m2

Great opportunity. It is a beautiful and spacious semi-detached villa, although totally independent and with a lot of privacy, so it could be considered a villa. It is located at the end of a quiet street, on the corner, facing south and overlooking the sea from the private garden with palm trees and its own pool. The other semi-detached villa is at the back and does not have views over our house. The house is in the area of Bello Horizonte, Marbella; in a cul-de-sac with little traffic and 3 minutes by car from La Playa del Pinillo, or 5 minutes by car from La Cañada C.C. and the center of Marbella, thanks to easy access to the highway. The plot has a beautiful porch (covered terrace) on the outside with views of the garden, the pool and the sea, and direct access to the kitchen and the main entrance of the house. Also in the back area, there is a private patio with kitchen and barbecue area, with storage room (pantry) and with direct access to the kitchen. On the ground floor there is a spacious living room with access to a terrace, a large fully equipped kitchen with a dining room with access to the porch, there is also a guest toilet. On the upper floor, there are 3 bedrooms with sea views and 2 bathrooms. The distribution is as follows, a first bedroom with 2 beds, a bedroom with a small terrace, both bedrooms share a full 4-piece bathroom. The master bedroom has a large terrace and a large bathroom, with a hydromassage bathtub. On the semi-basement floor, (because the entire house is above ground level), we find 4 bedrooms with windows, 1 full bathroom, 1 extra room (it could be a large bathroom, a dressing room or a gym) and access to the private garage for 2 vehicles. , motorcycles, bicycles, etc... We recommend visiting the property to check all its possibilities and potential. Please do not hesitate to contact us!!!