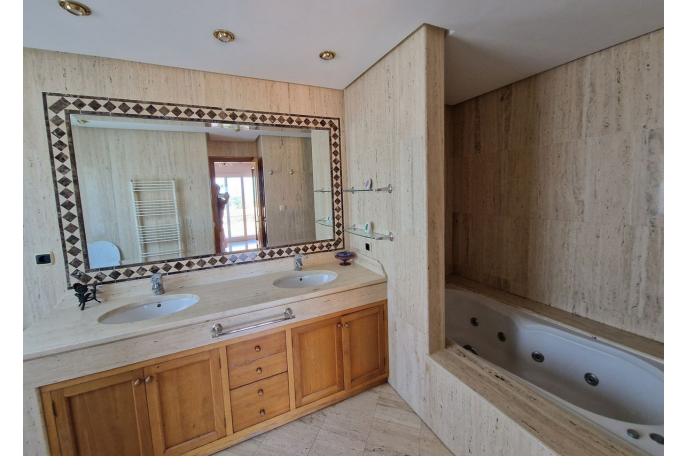

## Sales - House - Río Real **700.000€**

Río Real House

Community: 516 EUR / year

7

3.5

276 m2

495 m2

Great opportunity. It is a beautiful and spacious semi-detached villa, although totally independent and with a lot of privacy, so it could be considered a villa. It is located at the end of a quiet street, on the corner, facing south and overlooking the sea from the private garden with palm trees and its own pool. The other semi-detached villa is at the back and does not have views over our house. The house is in the area of Bello Horizonte, Marbella; in a cul-de-sac with little traffic and 3 minutes by car from La Playa del Pinillo, or 5 minutes by car from La Cañada C.C. and the center of Marbella, thanks to easy access to the highway. The plot has a beautiful porch (covered terrace) on the outside with views of the garden, the pool and the sea, and direct access to the kitchen and the main entrance of the house. Also in the back area, there is a private patio with kitchen and barbecue area, with storage room (pantry) and with direct access to the kitchen. On the ground floor there is a spacious living room with access to a terrace, a large fully equipped kitchen with a dining room with access to the porch, there is also a guest toilet. On the upper floor, there are 3 bedrooms with sea views and 2 bathrooms. The distribution is as follows, a first bedroom with 2 beds, a bedroom with a small terrace, both bedrooms share a full 4-piece bathroom. The master bedroom has a large terrace and a large bathroom, with a hydromassage bathtub. On the semi-basement floor, (because the entire house is above ground level), we find 4 bedrooms with windows, 1 full bathroom, 1 extra room (it could be a large bathroom, a dressing room or a gym) and access to the private garage for 2 vehicles. , motorcycles, bicycles, etc... We recommend visiting the property to check all its possibilities and potential. Please do not hesitate to contact us!!!