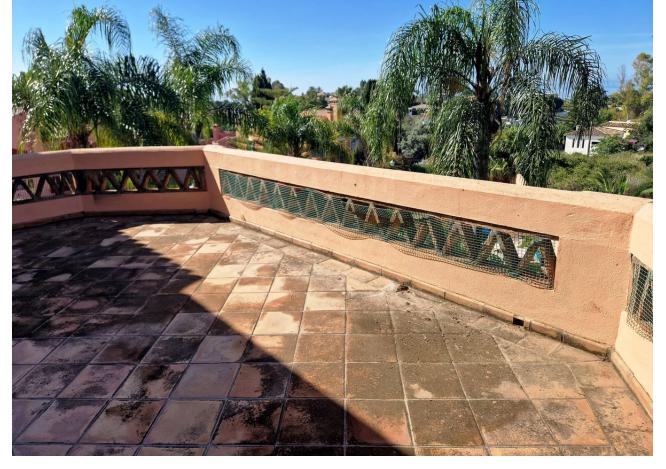

## Sales - House - Río Real **700.000€**

Río Real House

Community: 516 EUR / year

7

3.5

276 m2

495 m2

Great opportunity. It is a beautiful and spacious semi-detached villa, although totally independent and with a lot of privacy, so it could be considered a villa. It is located at the end of a quiet street, on the corner, facing south and overlooking the sea from the private garden with palm trees and its own pool. The other semi-detached villa is at the back and does not have views over our house. The house is in the area of Bello Horizonte, Marbella; in a cul-de-sac with little traffic and 3 minutes by car from La Playa del Pinillo, or 5 minutes by car from La Cañada C.C. and the center of Marbella, thanks to easy access to the highway. The plot has a beautiful porch (covered terrace) on the outside with views of the garden, the pool and the sea, and direct access to the kitchen and the main entrance of the house. Also in the back area, there is a private patio with kitchen and barbecue area, with storage room (pantry) and with direct access to the kitchen. On the ground floor there is a spacious living room with access to a terrace, a large fully equipped kitchen with a dining room with access to the porch, there is also a guest toilet. On the upper floor, there are 3 bedrooms with sea views and 2 bathrooms. The distribution is as follows, a first bedroom with 2 beds, a bedroom with a small terrace, both bedrooms share a full 4-piece bathroom. The master bedroom has a large terrace and a large bathroom, with a hydromassage bathtub. On the semi-basement floor, (because the entire house is above ground level), we find 4 bedrooms with windows, 1 full bathroom, 1 extra room (it could be a large bathroom, a dressing room or a gym) and access to the private garage for 2 vehicles. , motorcycles, bicycles, etc... We recommend visiting the property to check all its possibilities and potential. Please do not hesitate to contact us!!!