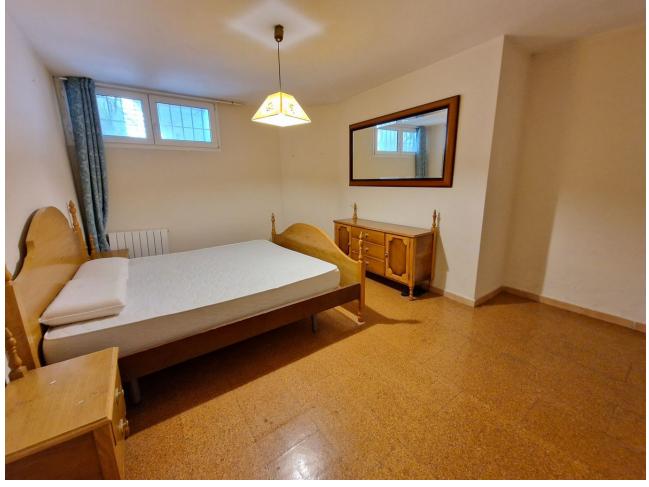

## Sales - House - Río Real **700.000€**

Río Real House

Community: 516 EUR / year

7

3.5

276 m2

495 m2

Great opportunity. It is a beautiful and spacious semi-detached villa, although totally independent and with a lot of privacy, so it could be considered a villa. It is located at the end of a quiet street, on the corner, facing south and overlooking the sea from the private garden with palm trees and its own pool. The other semi-detached villa is at the back and does not have views over our house. The house is in the area of Bello Horizonte, Marbella; in a cul-de-sac with little traffic and 3 minutes by car from La Playa del Pinillo, or 5 minutes by car from La Cañada C.C. and the center of Marbella, thanks to easy access to the highway. The plot has a beautiful porch (covered terrace) on the outside with views of the garden, the pool and the sea, and direct access to the kitchen and the main entrance of the house. Also in the back area, there is a private patio with kitchen and barbecue area, with storage room (pantry) and with direct access to the kitchen. On the ground floor there is a spacious living room with access to a terrace, a large fully equipped kitchen with a dining room with access to the porch, there is also a guest toilet. On the upper floor, there are 3 bedrooms with sea views and 2 bathrooms. The distribution is as follows, a first bedroom with 2 beds, a bedroom with a small terrace, both bedrooms share a full 4-piece bathroom. The master bedroom has a large terrace and a large bathroom, with a hydromassage bathtub. On the semi-basement floor, (because the entire house is above ground level), we find 4 bedrooms with windows, 1 full bathroom, 1 extra room (it could be a large bathroom, a dressing room or a gym) and access to the private garage for 2 vehicles. , motorcycles, bicycles, etc... We recommend visiting the property to check all its possibilities and potential. Please do not hesitate to contact us!!!