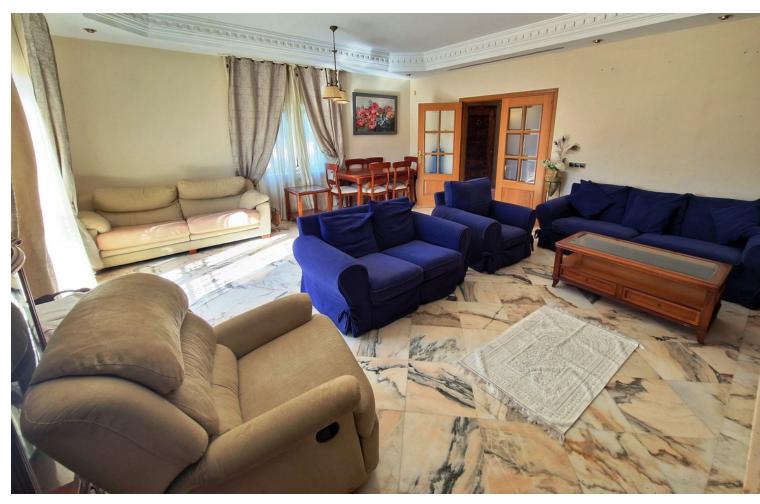

## Sales - House - Río Real **700.000€**

Río Real House

Community: 516 EUR / year

7

3.5

276 m2

495 m2

Great opportunity. It is a beautiful and spacious semi-detached villa, although totally independent and with a lot of privacy, so it could be considered a villa. It is located at the end of a quiet street, on the corner, facing south and overlooking the sea from the private garden with palm trees and its own pool. The other semi-detached villa is at the back and does not have views over our house. The house is in the area of Bello Horizonte, Marbella; in a cul-de-sac with little traffic and 3 minutes by car from La Playa del Pinillo, or 5 minutes by car from La Cañada C.C. and the center of Marbella, thanks to easy access to the highway. The plot has a beautiful porch (covered terrace) on the outside with views of the garden, the pool and the sea, and direct access to the kitchen and the main entrance of the house. Also in the back area, there is a private patio with kitchen and barbecue area, with storage room (pantry) and with direct access to the kitchen. On the ground floor there is a spacious living room with access to a terrace, a large fully equipped kitchen with a dining room with access to the porch, there is also a guest toilet. On the upper floor, there are 3 bedrooms with sea views and 2 bathrooms. The distribution is as follows, a first bedroom with 2 beds, a bedroom with a small terrace, both bedrooms share a full 4-piece bathroom. The master bedroom has a large terrace and a large bathroom, with a hydromassage bathtub. On the semi-basement floor, (because the entire house is above ground level), we find 4 bedrooms with windows, 1 full bathroom, 1 extra room (it could be a large bathroom, a dressing room or a gym) and access to the private garage for 2 vehicles. , motorcycles, bicycles, etc... We recommend visiting the property to check all its possibilities and potential. Please do not hesitate to contact us!!!