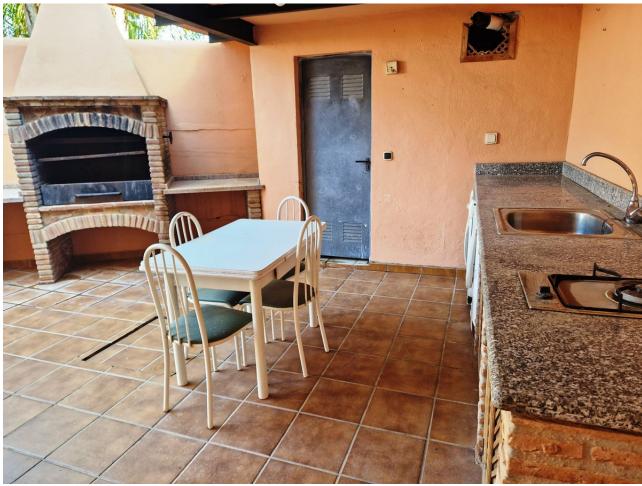

## Sales - House - Río Real **700.000€**

Río Real House

Community: 516 EUR / year

7

3.5

276 m2

495 m2

Great opportunity. It is a beautiful and spacious semi-detached villa, although totally independent and with a lot of privacy, so it could be considered a villa. It is located at the end of a quiet street, on the corner, facing south and overlooking the sea from the private garden with palm trees and its own pool. The other semi-detached villa is at the back and does not have views over our house. The house is in the area of Bello Horizonte, Marbella; in a cul-de-sac with little traffic and 3 minutes by car from La Playa del Pinillo, or 5 minutes by car from La Cañada C.C. and the center of Marbella, thanks to easy access to the highway. The plot has a beautiful porch (covered terrace) on the outside with views of the garden, the pool and the sea, and direct access to the kitchen and the main entrance of the house. Also in the back area, there is a private patio with kitchen and barbecue area, with storage room (pantry) and with direct access to the kitchen. On the ground floor there is a spacious living room with access to a terrace, a large fully equipped kitchen with a dining room with access to the porch, there is also a guest toilet. On the upper floor, there are 3 bedrooms with sea views and 2 bathrooms. The distribution is as follows, a first bedroom with 2 beds, a bedroom with a small terrace, both bedrooms share a full 4-piece bathroom. The master bedroom has a large terrace and a large bathroom, with a hydromassage bathtub. On the semi-basement floor, (because the entire house is above ground level), we find 4 bedrooms with windows, 1 full bathroom, 1 extra room (it could be a large bathroom, a dressing room or a gym) and access to the private garage for 2 vehicles. , motorcycles, bicycles, etc... We recommend visiting the property to check all its possibilities and potential. Please do not hesitate to contact us!!!