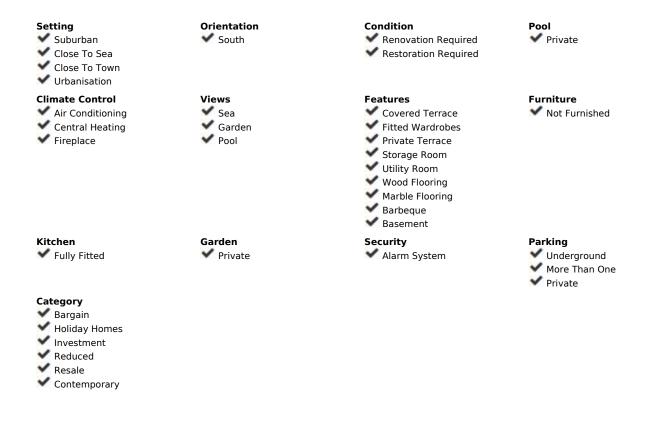

## Sales - House - Río Real **700.000€**

Río Real House

Community: 516 EUR / year

7

3.5

276 m2

495 m2

Great opportunity. It is a beautiful and spacious semi-detached villa, although totally independent and with a lot of privacy, so it could be considered a villa. It is located at the end of a quiet street, on the corner, facing south and overlooking the sea from the private garden with palm trees and its own pool. The other semi-detached villa is at the back and does not have views over our house. The house is in the area of Bello Horizonte, Marbella; in a cul-de-sac with little traffic and 3 minutes by car from La Playa del Pinillo, or 5 minutes by car from La Cañada C.C. and the center of Marbella, thanks to easy access to the highway. The plot has a beautiful porch (covered terrace) on the outside with views of the garden, the pool and the sea, and direct access to the kitchen and the main entrance of the house. Also in the back area, there is a private patio with kitchen and barbecue area, with storage room (pantry) and with direct access to the kitchen. On the ground floor there is a spacious living room with access to a terrace, a large fully equipped kitchen with a dining room with access to the porch, there is also a guest toilet. On the upper floor, there are 3 bedrooms with sea views and 2 bathrooms. The distribution is as follows, a first bedroom with 2 beds, a bedroom with a small terrace, both bedrooms share a full 4-piece bathroom. The master bedroom has a large terrace and a large bathroom, with a hydromassage bathtub. On the semi-basement floor, (because the entire house is above ground level), we find 4 bedrooms with windows, 1 full bathroom, 1 extra room (it could be a large bathroom, a dressing room or a gym) and access to the private garage for 2 vehicles. , motorcycles, bicycles, etc... We recommend visiting the property to check all its possibilities and potential. Please do not hesitate to contact us!!!