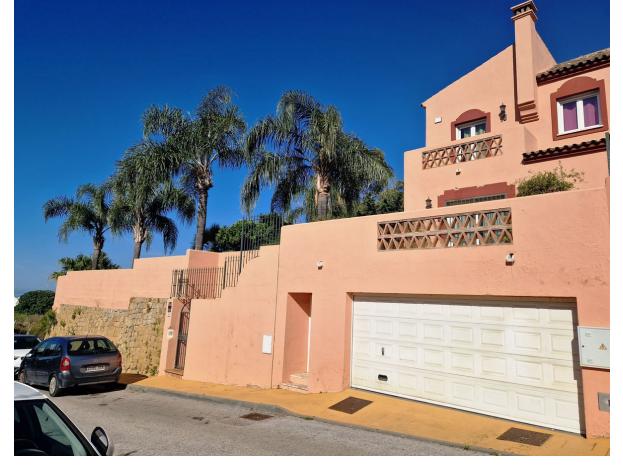

## Sales - House - Río Real **700.000€**

Río Real House

Community: 516 EUR / year

7

3.5

276 m2

495 m2

Great opportunity. It is a beautiful and spacious semi-detached villa, although totally independent and with a lot of privacy, so it could be considered a villa. It is located at the end of a quiet street, on the corner, facing south and overlooking the sea from the private garden with palm trees and its own pool. The other semi-detached villa is at the back and does not have views over our house. The house is in the area of Bello Horizonte, Marbella; in a cul-de-sac with little traffic and 3 minutes by car from La Playa del Pinillo, or 5 minutes by car from La Cañada C.C. and the center of Marbella, thanks to easy access to the highway. The plot has a beautiful porch (covered terrace) on the outside with views of the garden, the pool and the sea, and direct access to the kitchen and the main entrance of the house. Also in the back area, there is a private patio with kitchen and barbecue area, with storage room (pantry) and with direct access to the kitchen. On the ground floor there is a spacious living room with access to a terrace, a large fully equipped kitchen with a dining room with access to the porch, there is also a guest toilet. On the upper floor, there are 3 bedrooms with sea views and 2 bathrooms. The distribution is as follows, a first bedroom with 2 beds, a bedroom with a small terrace, both bedrooms share a full 4-piece bathroom. The master bedroom has a large terrace and a large bathroom, with a hydromassage bathtub. On the semi-basement floor, (because the entire house is above ground level), we find 4 bedrooms with windows, 1 full bathroom, 1 extra room (it could be a large bathroom, a dressing room or a gym) and access to the private garage for 2 vehicles. , motorcycles, bicycles, etc... We recommend visiting the property to check all its possibilities and potential. Please do not hesitate to contact us!!!