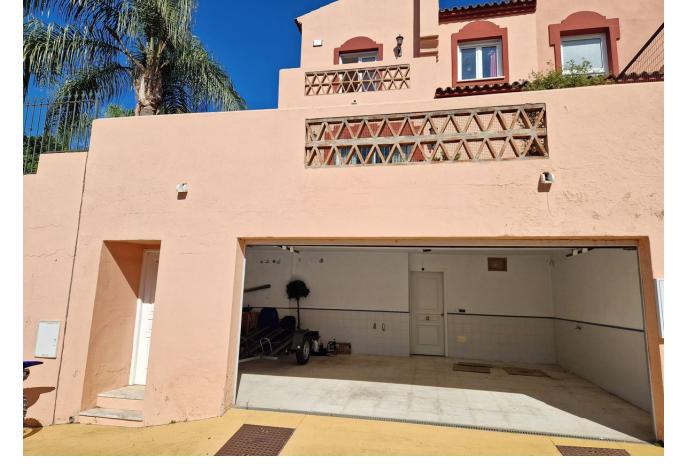

## Sales - House - Río Real **700.000€**

Río Real House

Community: 516 EUR / year

7

3.5

276 m2

495 m2

Great opportunity. It is a beautiful and spacious semi-detached villa, although totally independent and with a lot of privacy, so it could be considered a villa. It is located at the end of a quiet street, on the corner, facing south and overlooking the sea from the private garden with palm trees and its own pool. The other semi-detached villa is at the back and does not have views over our house. The house is in the area of Bello Horizonte, Marbella; in a cul-de-sac with little traffic and 3 minutes by car from La Playa del Pinillo, or 5 minutes by car from La Cañada C.C. and the center of Marbella, thanks to easy access to the highway. The plot has a beautiful porch (covered terrace) on the outside with views of the garden, the pool and the sea, and direct access to the kitchen and the main entrance of the house. Also in the back area, there is a private patio with kitchen and barbecue area, with storage room (pantry) and with direct access to the kitchen. On the ground floor there is a spacious living room with access to a terrace, a large fully equipped kitchen with a dining room with access to the porch, there is also a guest toilet. On the upper floor, there are 3 bedrooms with sea views and 2 bathrooms. The distribution is as follows, a first bedroom with 2 beds, a bedroom with a small terrace, both bedrooms share a full 4-piece bathroom. The master bedroom has a large terrace and a large bathroom, with a hydromassage bathtub. On the semi-basement floor, (because the entire house is above ground level), we find 4 bedrooms with windows, 1 full bathroom, 1 extra room (it could be a large bathroom, a dressing room or a gym) and access to the private garage for 2 vehicles. , motorcycles, bicycles, etc... We recommend visiting the property to check all its possibilities and potential. Please do not hesitate to contact us!!!