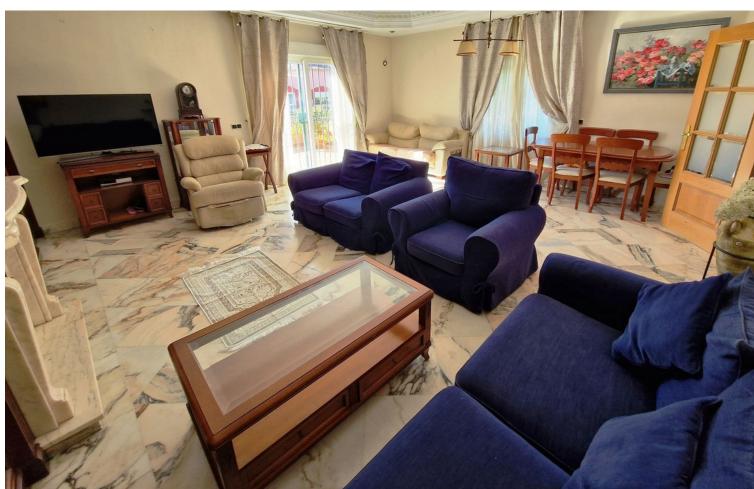

## Sales - House - Río Real **700.000€**

Río Real House

Community: 516 EUR / year

7

3.5

276 m2

495 m2

Great opportunity. It is a beautiful and spacious semi-detached villa, although totally independent and with a lot of privacy, so it could be considered a villa. It is located at the end of a quiet street, on the corner, facing south and overlooking the sea from the private garden with palm trees and its own pool. The other semi-detached villa is at the back and does not have views over our house. The house is in the area of Bello Horizonte, Marbella; in a cul-de-sac with little traffic and 3 minutes by car from La Playa del Pinillo, or 5 minutes by car from La Cañada C.C. and the center of Marbella, thanks to easy access to the highway. The plot has a beautiful porch (covered terrace) on the outside with views of the garden, the pool and the sea, and direct access to the kitchen and the main entrance of the house. Also in the back area, there is a private patio with kitchen and barbecue area, with storage room (pantry) and with direct access to the kitchen. On the ground floor there is a spacious living room with access to a terrace, a large fully equipped kitchen with a dining room with access to the porch, there is also a guest toilet. On the upper floor, there are 3 bedrooms with sea views and 2 bathrooms. The distribution is as follows, a first bedroom with 2 beds, a bedroom with a small terrace, both bedrooms share a full 4-piece bathroom. The master bedroom has a large terrace and a large bathroom, with a hydromassage bathtub. On the semi-basement floor, (because the entire house is above ground level), we find 4 bedrooms with windows, 1 full bathroom, 1 extra room (it could be a large bathroom, a dressing room or a gym) and access to the private garage for 2 vehicles. , motorcycles, bicycles, etc... We recommend visiting the property to check all its possibilities and potential. Please do not hesitate to contact us!!!