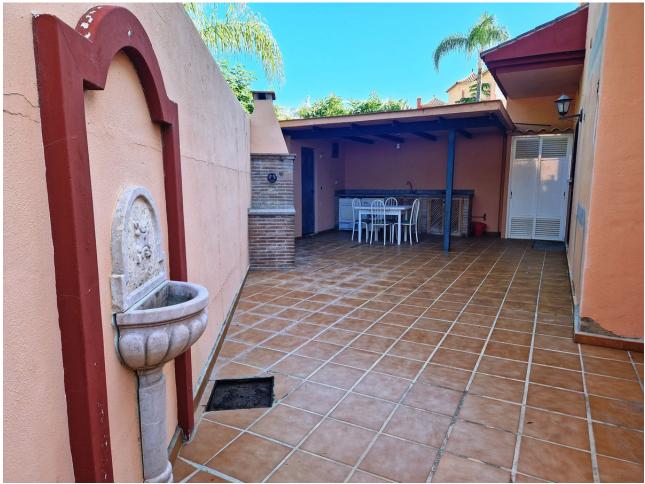

## Sales - House - Río Real **700.000€**

Río Real House

Community: 516 EUR / year

7

3.5

276 m2

495 m2

Great opportunity. It is a beautiful and spacious semi-detached villa, although totally independent and with a lot of privacy, so it could be considered a villa. It is located at the end of a quiet street, on the corner, facing south and overlooking the sea from the private garden with palm trees and its own pool. The other semi-detached villa is at the back and does not have views over our house. The house is in the area of Bello Horizonte, Marbella; in a cul-de-sac with little traffic and 3 minutes by car from La Playa del Pinillo, or 5 minutes by car from La Cañada C.C. and the center of Marbella, thanks to easy access to the highway. The plot has a beautiful porch (covered terrace) on the outside with views of the garden, the pool and the sea, and direct access to the kitchen and the main entrance of the house. Also in the back area, there is a private patio with kitchen and barbecue area, with storage room (pantry) and with direct access to the kitchen. On the ground floor there is a spacious living room with access to a terrace, a large fully equipped kitchen with a dining room with access to the porch, there is also a guest toilet. On the upper floor, there are 3 bedrooms with sea views and 2 bathrooms. The distribution is as follows, a first bedroom with 2 beds, a bedroom with a small terrace, both bedrooms share a full 4-piece bathroom. The master bedroom has a large terrace and a large bathroom, with a hydromassage bathtub. On the semi-basement floor, (because the entire house is above ground level), we find 4 bedrooms with windows, 1 full bathroom, 1 extra room (it could be a large bathroom, a dressing room or a gym) and access to the private garage for 2 vehicles. , motorcycles, bicycles, etc... We recommend visiting the property to check all its possibilities and potential. Please do not hesitate to contact us!!!