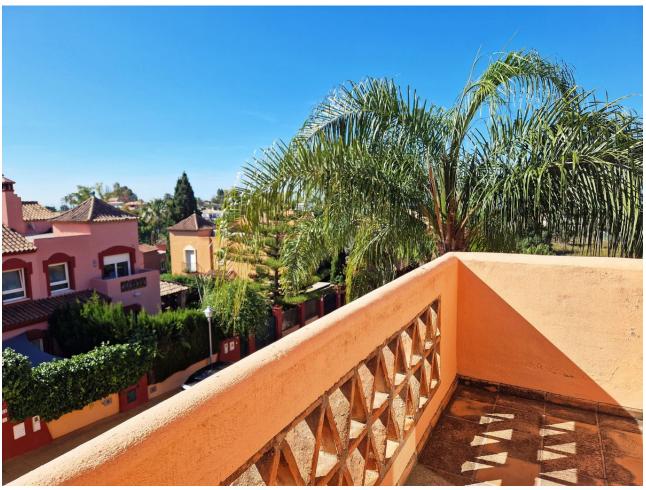

## Sales - House - Río Real **700.000€**

Río Real House

Community: 516 EUR / year

7

3.5

276 m2

495 m2

Great opportunity. It is a beautiful and spacious semi-detached villa, although totally independent and with a lot of privacy, so it could be considered a villa. It is located at the end of a quiet street, on the corner, facing south and overlooking the sea from the private garden with palm trees and its own pool. The other semi-detached villa is at the back and does not have views over our house. The house is in the area of Bello Horizonte, Marbella; in a cul-de-sac with little traffic and 3 minutes by car from La Playa del Pinillo, or 5 minutes by car from La Cañada C.C. and the center of Marbella, thanks to easy access to the highway. The plot has a beautiful porch (covered terrace) on the outside with views of the garden, the pool and the sea, and direct access to the kitchen and the main entrance of the house. Also in the back area, there is a private patio with kitchen and barbecue area, with storage room (pantry) and with direct access to the kitchen. On the ground floor there is a spacious living room with access to a terrace, a large fully equipped kitchen with a dining room with access to the porch, there is also a guest toilet. On the upper floor, there are 3 bedrooms with sea views and 2 bathrooms. The distribution is as follows, a first bedroom with 2 beds, a bedroom with a small terrace, both bedrooms share a full 4-piece bathroom. The master bedroom has a large terrace and a large bathroom, with a hydromassage bathtub. On the semi-basement floor, (because the entire house is above ground level), we find 4 bedrooms with windows, 1 full bathroom, 1 extra room (it could be a large bathroom, a dressing room or a gym) and access to the private garage for 2 vehicles. , motorcycles, bicycles, etc... We recommend visiting the property to check all its possibilities and potential. Please do not hesitate to contact us!!!