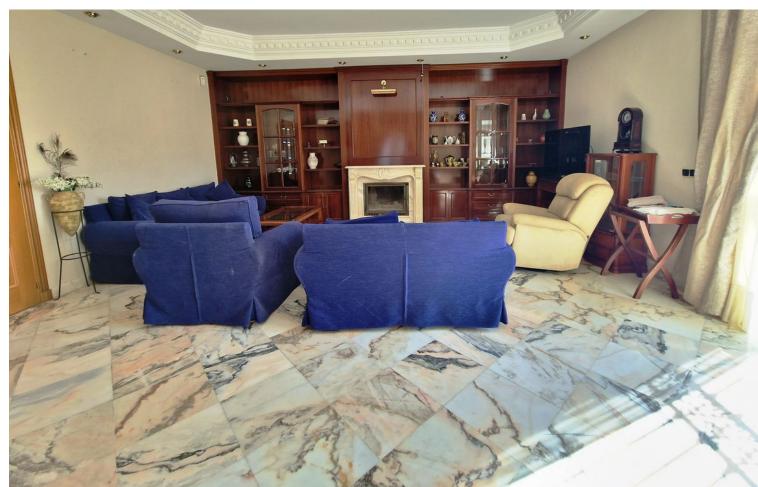

## Sales - House - Río Real **700.000€**

Río Real House

Community: 516 EUR / year

7

3.5

276 m2

495 m2

Great opportunity. It is a beautiful and spacious semi-detached villa, although totally independent and with a lot of privacy, so it could be considered a villa. It is located at the end of a quiet street, on the corner, facing south and overlooking the sea from the private garden with palm trees and its own pool. The other semi-detached villa is at the back and does not have views over our house. The house is in the area of Bello Horizonte, Marbella; in a cul-de-sac with little traffic and 3 minutes by car from La Playa del Pinillo, or 5 minutes by car from La Cañada C.C. and the center of Marbella, thanks to easy access to the highway. The plot has a beautiful porch (covered terrace) on the outside with views of the garden, the pool and the sea, and direct access to the kitchen and the main entrance of the house. Also in the back area, there is a private patio with kitchen and barbecue area, with storage room (pantry) and with direct access to the kitchen. On the ground floor there is a spacious living room with access to a terrace, a large fully equipped kitchen with a dining room with access to the porch, there is also a guest toilet. On the upper floor, there are 3 bedrooms with sea views and 2 bathrooms. The distribution is as follows, a first bedroom with 2 beds, a bedroom with a small terrace, both bedrooms share a full 4-piece bathroom. The master bedroom has a large terrace and a large bathroom, with a hydromassage bathtub. On the semi-basement floor, (because the entire house is above ground level), we find 4 bedrooms with windows, 1 full bathroom, 1 extra room (it could be a large bathroom, a dressing room or a gym) and access to the private garage for 2 vehicles. , motorcycles, bicycles, etc... We recommend visiting the property to check all its possibilities and potential. Please do not hesitate to contact us!!!