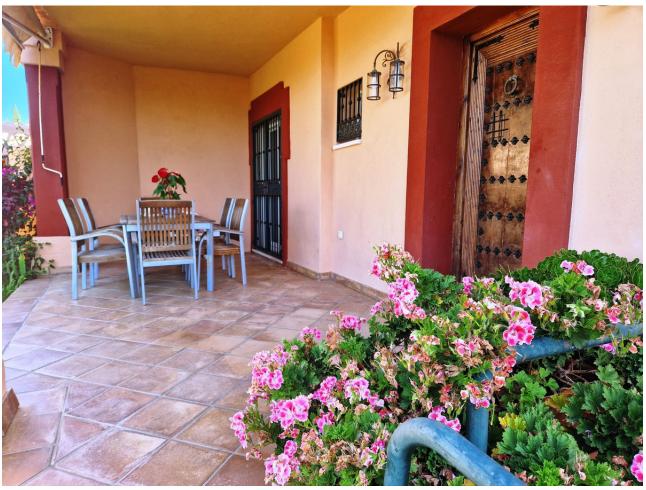

## Sales - House - Río Real **700.000€**

Río Real House

Community: 516 EUR / year

7

3.5

276 m2

495 m2

Great opportunity. It is a beautiful and spacious semi-detached villa, although totally independent and with a lot of privacy, so it could be considered a villa. It is located at the end of a quiet street, on the corner, facing south and overlooking the sea from the private garden with palm trees and its own pool. The other semi-detached villa is at the back and does not have views over our house. The house is in the area of Bello Horizonte, Marbella; in a cul-de-sac with little traffic and 3 minutes by car from La Playa del Pinillo, or 5 minutes by car from La Cañada C.C. and the center of Marbella, thanks to easy access to the highway. The plot has a beautiful porch (covered terrace) on the outside with views of the garden, the pool and the sea, and direct access to the kitchen and the main entrance of the house. Also in the back area, there is a private patio with kitchen and barbecue area, with storage room (pantry) and with direct access to the kitchen. On the ground floor there is a spacious living room with access to a terrace, a large fully equipped kitchen with a dining room with access to the porch, there is also a guest toilet. On the upper floor, there are 3 bedrooms with sea views and 2 bathrooms. The distribution is as follows, a first bedroom with 2 beds, a bedroom with a small terrace, both bedrooms share a full 4-piece bathroom. The master bedroom has a large terrace and a large bathroom, with a hydromassage bathtub. On the semi-basement floor, (because the entire house is above ground level), we find 4 bedrooms with windows, 1 full bathroom, 1 extra room (it could be a large bathroom, a dressing room or a gym) and access to the private garage for 2 vehicles. , motorcycles, bicycles, etc... We recommend visiting the property to check all its possibilities and potential. Please do not hesitate to contact us!!!