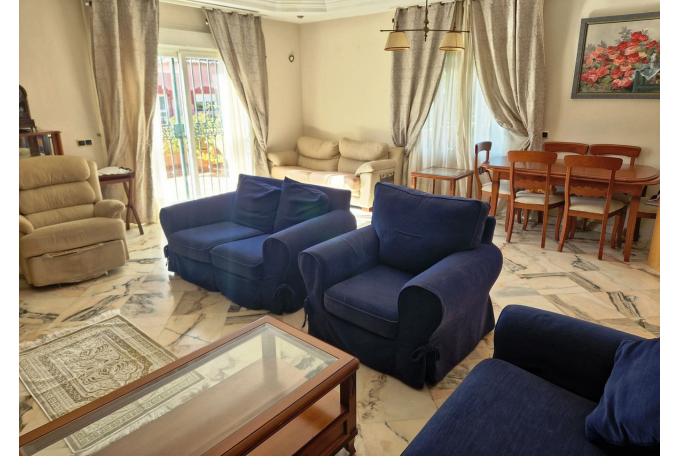

## Sales - House - Río Real **700.000€**

Río Real House

Community: 516 EUR / year

7

3.5

276 m2

495 m2

Great opportunity. It is a beautiful and spacious semi-detached villa, although totally independent and with a lot of privacy, so it could be considered a villa. It is located at the end of a quiet street, on the corner, facing south and overlooking the sea from the private garden with palm trees and its own pool. The other semi-detached villa is at the back and does not have views over our house. The house is in the area of Bello Horizonte, Marbella; in a cul-de-sac with little traffic and 3 minutes by car from La Playa del Pinillo, or 5 minutes by car from La Cañada C.C. and the center of Marbella, thanks to easy access to the highway. The plot has a beautiful porch (covered terrace) on the outside with views of the garden, the pool and the sea, and direct access to the kitchen and the main entrance of the house. Also in the back area, there is a private patio with kitchen and barbecue area, with storage room (pantry) and with direct access to the kitchen. On the ground floor there is a spacious living room with access to a terrace, a large fully equipped kitchen with a dining room with access to the porch, there is also a guest toilet. On the upper floor, there are 3 bedrooms with sea views and 2 bathrooms. The distribution is as follows, a first bedroom with 2 beds, a bedroom with a small terrace, both bedrooms share a full 4-piece bathroom. The master bedroom has a large terrace and a large bathroom, with a hydromassage bathtub. On the semi-basement floor, (because the entire house is above ground level), we find 4 bedrooms with windows, 1 full bathroom, 1 extra room (it could be a large bathroom, a dressing room or a gym) and access to the private garage for 2 vehicles. , motorcycles, bicycles, etc... We recommend visiting the property to check all its possibilities and potential. Please do not hesitate to contact us!!!