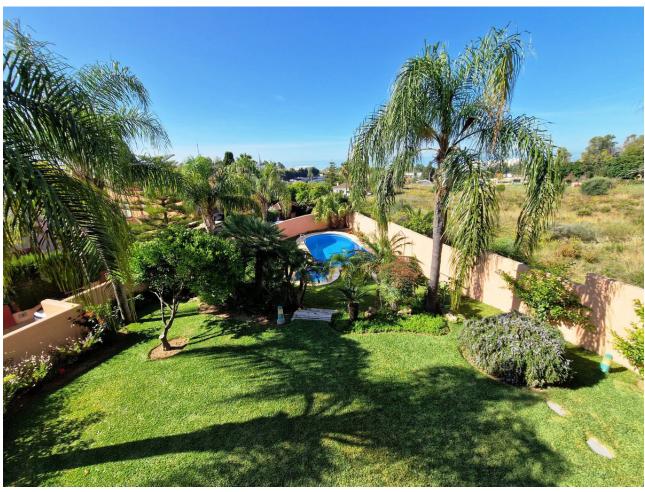

## Sales - House - Río Real **700.000€**

Río Real House

Community: 516 EUR / year

7

3.5

276 m2

495 m2

Great opportunity. It is a beautiful and spacious semi-detached villa, although totally independent and with a lot of privacy, so it could be considered a villa. It is located at the end of a quiet street, on the corner, facing south and overlooking the sea from the private garden with palm trees and its own pool. The other semi-detached villa is at the back and does not have views over our house. The house is in the area of Bello Horizonte, Marbella; in a cul-de-sac with little traffic and 3 minutes by car from La Playa del Pinillo, or 5 minutes by car from La Cañada C.C. and the center of Marbella, thanks to easy access to the highway. The plot has a beautiful porch (covered terrace) on the outside with views of the garden, the pool and the sea, and direct access to the kitchen and the main entrance of the house. Also in the back area, there is a private patio with kitchen and barbecue area, with storage room (pantry) and with direct access to the kitchen. On the ground floor there is a spacious living room with access to a terrace, a large fully equipped kitchen with a dining room with access to the porch, there is also a guest toilet. On the upper floor, there are 3 bedrooms with sea views and 2 bathrooms. The distribution is as follows, a first bedroom with 2 beds, a bedroom with a small terrace, both bedrooms share a full 4-piece bathroom. The master bedroom has a large terrace and a large bathroom, with a hydromassage bathtub. On the semi-basement floor, (because the entire house is above ground level), we find 4 bedrooms with windows, 1 full bathroom, 1 extra room (it could be a large bathroom, a dressing room or a gym) and access to the private garage for 2 vehicles. , motorcycles, bicycles, etc... We recommend visiting the property to check all its possibilities and potential. Please do not hesitate to contact us!!!