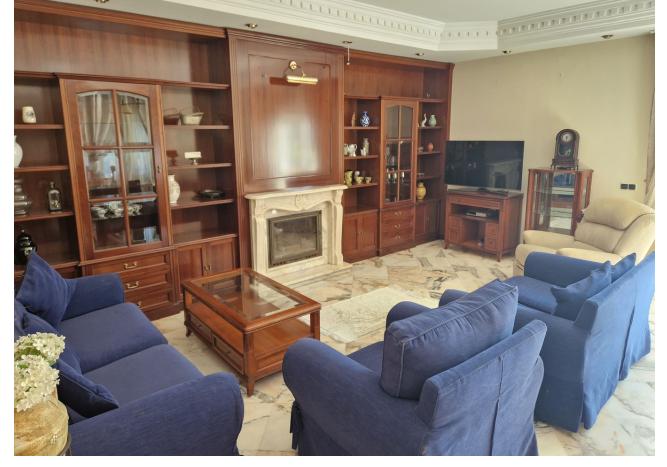

## Sales - House - Río Real **700.000€**

Río Real House

Community: 516 EUR / year

7

3.5

276 m2

495 m2

Great opportunity. It is a beautiful and spacious semi-detached villa, although totally independent and with a lot of privacy, so it could be considered a villa. It is located at the end of a quiet street, on the corner, facing south and overlooking the sea from the private garden with palm trees and its own pool. The other semi-detached villa is at the back and does not have views over our house. The house is in the area of Bello Horizonte, Marbella; in a cul-de-sac with little traffic and 3 minutes by car from La Playa del Pinillo, or 5 minutes by car from La Cañada C.C. and the center of Marbella, thanks to easy access to the highway. The plot has a beautiful porch (covered terrace) on the outside with views of the garden, the pool and the sea, and direct access to the kitchen and the main entrance of the house. Also in the back area, there is a private patio with kitchen and barbecue area, with storage room (pantry) and with direct access to the kitchen. On the ground floor there is a spacious living room with access to a terrace, a large fully equipped kitchen with a dining room with access to the porch, there is also a guest toilet. On the upper floor, there are 3 bedrooms with sea views and 2 bathrooms. The distribution is as follows, a first bedroom with 2 beds, a bedroom with a small terrace, both bedrooms share a full 4-piece bathroom. The master bedroom has a large terrace and a large bathroom, with a hydromassage bathtub. On the semi-basement floor, (because the entire house is above ground level), we find 4 bedrooms with windows, 1 full bathroom, 1 extra room (it could be a large bathroom, a dressing room or a gym) and access to the private garage for 2 vehicles. , motorcycles, bicycles, etc... We recommend visiting the property to check all its possibilities and potential. Please do not hesitate to contact us!!!