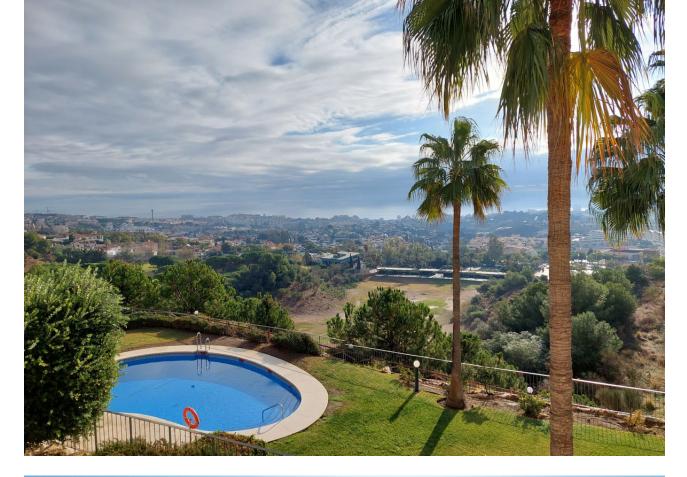

#### Apartment

Rubbish: 83 EUR / year

Community: 1,392 EUR / year IBI: 900 EUR / year

SPECTACULAR!!! penthouse that stands out for its incredible panoramic views and luminosity 365 days of the year!!!! Enjoy the Mediterranean style, relax on its spacious terraces and solarium with sea views. Swim in one of its two communal swimming pools or simply stroll through its spacious gardens. The interior has 2 bedrooms, 2 bathrooms (one of them en-suite), a fully equipped kitchen and a light that will dazzle you as soon as you enter. The penthouse also has a 60m2 solarium on the first floor, which offers various possibilities of use. Two underground parking spaces and storage room are included in the price. Don't miss this opportunity to start a new lifestyle! Please contact us to arrange a viewing and/or request more information. We inform you that the professional fees of our agency are already included in the sale price, so you do not have to pay any kind of management fees or real estate advice. In compliance with the Decree of the Junta de Andalucía 218/2005 of 11 October, we inform you that notary fees, registration fees, ITP and other expenses inherent to the sale are not included in the price. The information provided is indicative, non-binding and has no contractual value. This information may have undergone modifications that have not yet been incorporated. We suggest that you contact us to obtain the most recent information and/or confirm the information given here.