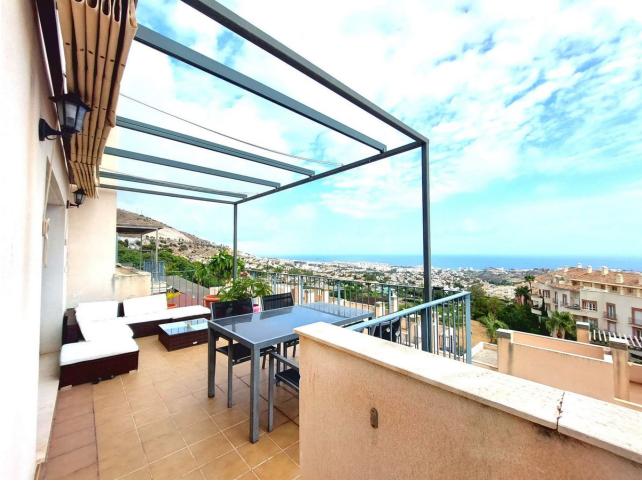

#### Apartment

Rubbish: 83 EUR / year

Community: 1,392 EUR / year IBI: 900 EUR / year

SPECTACULAR!!! penthouse that stands out for its incredible panoramic views and luminosity 365 days of the year!!!! Enjoy the Mediterranean style, relax on its spacious terraces and solarium with sea views. Swim in one of its two communal swimming pools or simply stroll through its spacious gardens. The interior has 2 bedrooms, 2 bathrooms (one of them en-suite), a fully equipped kitchen and a light that will dazzle you as soon as you enter. The penthouse also has a 60m2 solarium on the first floor, which offers various possibilities of use. Two underground parking spaces and storage room are included in the price. Don't miss this opportunity to start a new lifestyle! Please contact us to arrange a viewing and/or request more information. We inform you that the professional fees of our agency are already included in the sale price, so you do not have to pay any kind of management fees or real estate advice. In compliance with the Decree of the Junta de Andalucía 218/2005 of 11 October, we inform you that notary fees, registration fees, ITP and other expenses inherent to the sale are not included in the price. The information provided is indicative, non-binding and has no contractual value. This information may have undergone modifications that have not yet been incorporated. We suggest that you contact us to obtain the most recent information and/or confirm the information given here.