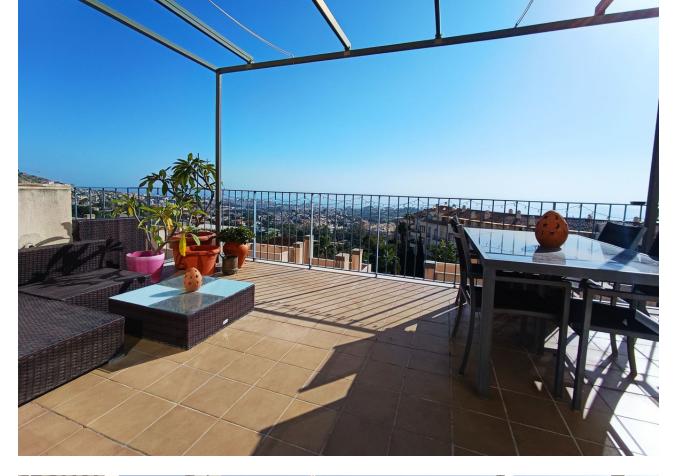

#### Apartment

Rubbish: 83 EUR / year

Community: 1,392 EUR / year IBI: 900 EUR / year

SPECTACULAR!!! penthouse that stands out for its incredible panoramic views and luminosity 365 days of the year!!!! Enjoy the Mediterranean style, relax on its spacious terraces and solarium with sea views. Swim in one of its two communal swimming pools or simply stroll through its spacious gardens. The interior has 2 bedrooms, 2 bathrooms (one of them en-suite), a fully equipped kitchen and a light that will dazzle you as soon as you enter. The penthouse also has a 60m2 solarium on the first floor, which offers various possibilities of use. Two underground parking spaces and storage room are included in the price. Don't miss this opportunity to start a new lifestyle! Please contact us to arrange a viewing and/or request more information. We inform you that the professional fees of our agency are already included in the sale price, so you do not have to pay any kind of management fees or real estate advice. In compliance with the Decree of the Junta de Andalucía 218/2005 of 11 October, we inform you that notary fees, registration fees, ITP and other expenses inherent to the sale are not included in the price. The information provided is indicative, non-binding and has no contractual value. This information may have undergone modifications that have not yet been incorporated. We suggest that you contact us to obtain the most recent information and/or confirm the information given here.