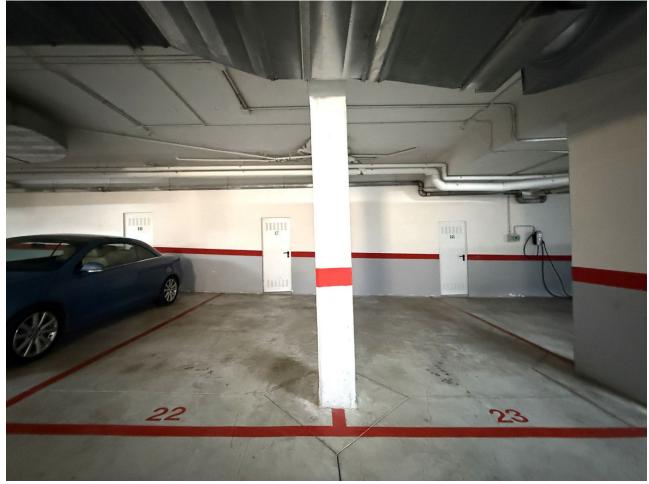

#### Apartment

Rubbish: 83 EUR / year

Community: 1,392 EUR / year IBI: 900 EUR / year

SPECTACULAR!!! penthouse that stands out for its incredible panoramic views and luminosity 365 days of the year!!!! Enjoy the Mediterranean style, relax on its spacious terraces and solarium with sea views. Swim in one of its two communal swimming pools or simply stroll through its spacious gardens. The interior has 2 bedrooms, 2 bathrooms (one of them en-suite), a fully equipped kitchen and a light that will dazzle you as soon as you enter. The penthouse also has a 60m2 solarium on the first floor, which offers various possibilities of use. Two underground parking spaces and storage room are included in the price. Don't miss this opportunity to start a new lifestyle! Please contact us to arrange a viewing and/or request more information. We inform you that the professional fees of our agency are already included in the sale price, so you do not have to pay any kind of management fees or real estate advice. In compliance with the Decree of the Junta de Andalucía 218/2005 of 11 October, we inform you that notary fees, registration fees, ITP and other expenses inherent to the sale are not included in the price. The information provided is indicative, non-binding and has no contractual value. This information may have undergone modifications that have not yet been incorporated. We suggest that you contact us to obtain the most recent information and/or confirm the information given here.

| Setting<br>Frontline Golf<br>Close To Golf<br>Close To Port<br>Close To Shops<br>Close To Sea<br>Close To Schools<br>Close To Forest<br>Marina<br>Urbanisation | Orientation<br>South<br>South West                               | Condition<br>Good                                                                                                                                                                                              | Pool Communal                               |
|----------------------------------------------------------------------------------------------------------------------------------------------------------------|------------------------------------------------------------------|----------------------------------------------------------------------------------------------------------------------------------------------------------------------------------------------------------------|---------------------------------------------|
| Climate Control<br>Air Conditioning<br>Central Heating                                                                                                         | Views<br>Sea<br>Mountain<br>Golf<br>Beach<br>Panoramic<br>Garden | FeaturesLiftFitted WardrobesNear TransportPrivate TerraceSolariumSatellite TVWiFiStorage RoomEnsuite BathroomAccess for people withreduced mobilityMarble FlooringBarbequeDouble GlazingNear ChurchFiber Optic | Furniture<br>Optional                       |
| Kitchen<br>Fully Fitted                                                                                                                                        | Garden<br>✓ Communal                                             | Security<br>Gated Complex<br>Entry Phone<br>Alarm System                                                                                                                                                       | Parking<br>Underground<br>Garage<br>Covered |