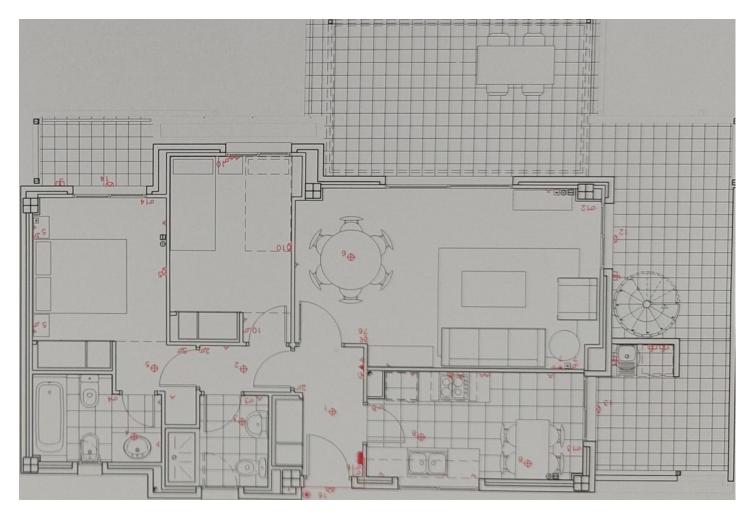

#### Apartment

Rubbish: 83 EUR / year

Community: 1,392 EUR / year IBI: 900 EUR / year

SPECTACULAR!!! penthouse that stands out for its incredible panoramic views and luminosity 365 days of the year!!!! Enjoy the Mediterranean style, relax on its spacious terraces and solarium with sea views. Swim in one of its two communal swimming pools or simply stroll through its spacious gardens. The interior has 2 bedrooms, 2 bathrooms (one of them en-suite), a fully equipped kitchen and a light that will dazzle you as soon as you enter. The penthouse also has a 60m2 solarium on the first floor, which offers various possibilities of use. Two underground parking spaces and storage room are included in the price. Don't miss this opportunity to start a new lifestyle! Please contact us to arrange a viewing and/or request more information. We inform you that the professional fees of our agency are already included in the sale price, so you do not have to pay any kind of management fees or real estate advice. In compliance with the Decree of the Junta de Andalucía 218/2005 of 11 October, we inform you that notary fees, registration fees, ITP and other expenses inherent to the sale are not included in the price. The information provided is indicative, non-binding and has no contractual value. This information may have undergone modifications that have not yet been incorporated. We suggest that you contact us to obtain the most recent information and/or confirm the information given here.