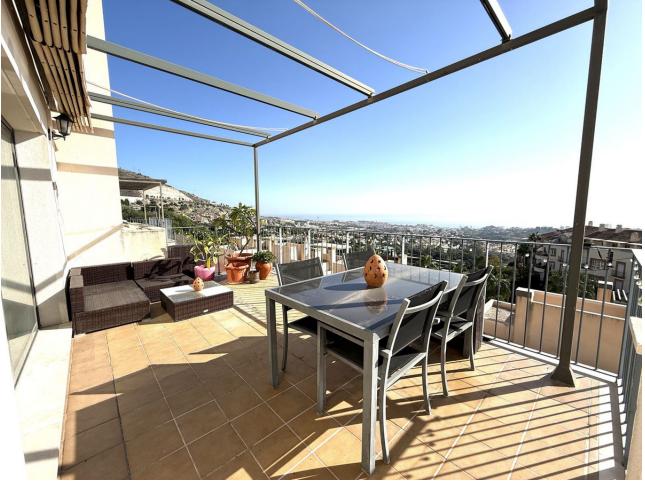

#### Apartment

Rubbish: 83 EUR / year

Community: 1,392 EUR / year IBI: 900 EUR / year

SPECTACULAR!!! penthouse that stands out for its incredible panoramic views and luminosity 365 days of the year!!!! Enjoy the Mediterranean style, relax on its spacious terraces and solarium with sea views. Swim in one of its two communal swimming pools or simply stroll through its spacious gardens. The interior has 2 bedrooms, 2 bathrooms (one of them en-suite), a fully equipped kitchen and a light that will dazzle you as soon as you enter. The penthouse also has a 60m2 solarium on the first floor, which offers various possibilities of use. Two underground parking spaces and storage room are included in the price. Don't miss this opportunity to start a new lifestyle! Please contact us to arrange a viewing and/or request more information. We inform you that the professional fees of our agency are already included in the sale price, so you do not have to pay any kind of management fees or real estate advice. In compliance with the Decree of the Junta de Andalucía 218/2005 of 11 October, we inform you that notary fees, registration fees, ITP and other expenses inherent to the sale are not included in the price. The information provided is indicative, non-binding and has no contractual value. This information may have undergone modifications that have not yet been incorporated. We suggest that you contact us to obtain the most recent information and/or confirm the information given here.