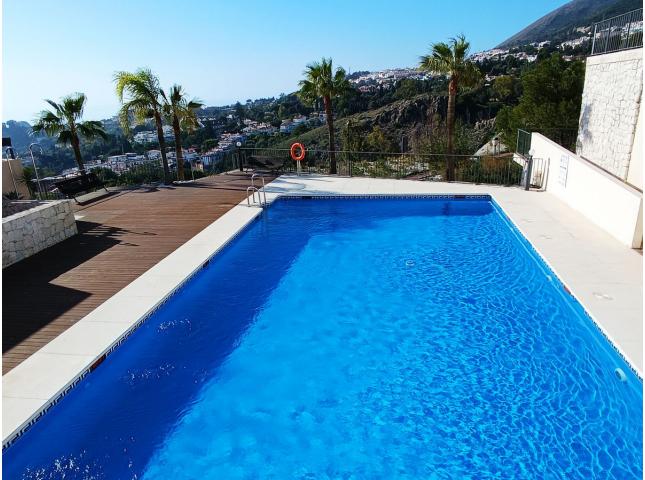

#### Apartment

Rubbish: 83 EUR / year

Community: 1,392 EUR / year IBI: 900 EUR / year

SPECTACULAR!!! penthouse that stands out for its incredible panoramic views and luminosity 365 days of the year!!!! Enjoy the Mediterranean style, relax on its spacious terraces and solarium with sea views. Swim in one of its two communal swimming pools or simply stroll through its spacious gardens. The interior has 2 bedrooms, 2 bathrooms (one of them en-suite), a fully equipped kitchen and a light that will dazzle you as soon as you enter. The penthouse also has a 60m2 solarium on the first floor, which offers various possibilities of use. Two underground parking spaces and storage room are included in the price. Don't miss this opportunity to start a new lifestyle! Please contact us to arrange a viewing and/or request more information. We inform you that the professional fees of our agency are already included in the sale price, so you do not have to pay any kind of management fees or real estate advice. In compliance with the Decree of the Junta de Andalucía 218/2005 of 11 October, we inform you that notary fees, registration fees, ITP and other expenses inherent to the sale are not included in the price. The information provided is indicative, non-binding and has no contractual value. This information may have undergone modifications that have not yet been incorporated. We suggest that you contact us to obtain the most recent information and/or confirm the information given here.

| Setting<br>Frontline Golf<br>Close To Golf<br>Close To Port<br>Close To Shops<br>Close To Sea<br>Close To Schools<br>Close To Forest<br>Marina<br>Urbanisation | Orientation<br>South<br>South West                               | Condition<br>Good                                                                                                                                                                                              | Pool Communal                               |
|----------------------------------------------------------------------------------------------------------------------------------------------------------------|------------------------------------------------------------------|----------------------------------------------------------------------------------------------------------------------------------------------------------------------------------------------------------------|---------------------------------------------|
| Climate Control<br>Air Conditioning<br>Central Heating                                                                                                         | Views<br>Sea<br>Mountain<br>Golf<br>Beach<br>Panoramic<br>Garden | FeaturesLiftFitted WardrobesNear TransportPrivate TerraceSolariumSatellite TVWiFiStorage RoomEnsuite BathroomAccess for people withreduced mobilityMarble FlooringBarbequeDouble GlazingNear ChurchFiber Optic | Furniture<br>Optional                       |
| Kitchen<br>Fully Fitted                                                                                                                                        | Garden<br>✓ Communal                                             | Security<br>Gated Complex<br>Entry Phone<br>Alarm System                                                                                                                                                       | Parking<br>Underground<br>Garage<br>Covered |