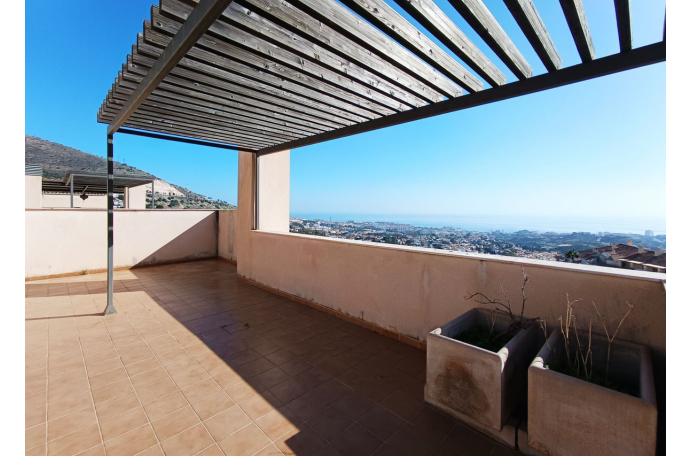

#### Apartment

Rubbish: 83 EUR / year

Community: 1,392 EUR / year IBI: 900 EUR / year

SPECTACULAR!!! penthouse that stands out for its incredible panoramic views and luminosity 365 days of the year!!!! Enjoy the Mediterranean style, relax on its spacious terraces and solarium with sea views. Swim in one of its two communal swimming pools or simply stroll through its spacious gardens. The interior has 2 bedrooms, 2 bathrooms (one of them en-suite), a fully equipped kitchen and a light that will dazzle you as soon as you enter. The penthouse also has a 60m2 solarium on the first floor, which offers various possibilities of use. Two underground parking spaces and storage room are included in the price. Don't miss this opportunity to start a new lifestyle! Please contact us to arrange a viewing and/or request more information. We inform you that the professional fees of our agency are already included in the sale price, so you do not have to pay any kind of management fees or real estate advice. In compliance with the Decree of the Junta de Andalucía 218/2005 of 11 October, we inform you that notary fees, registration fees, ITP and other expenses inherent to the sale are not included in the price. The information provided is indicative, non-binding and has no contractual value. This information may have undergone modifications that have not yet been incorporated. We suggest that you contact us to obtain the most recent information and/or confirm the information given here.