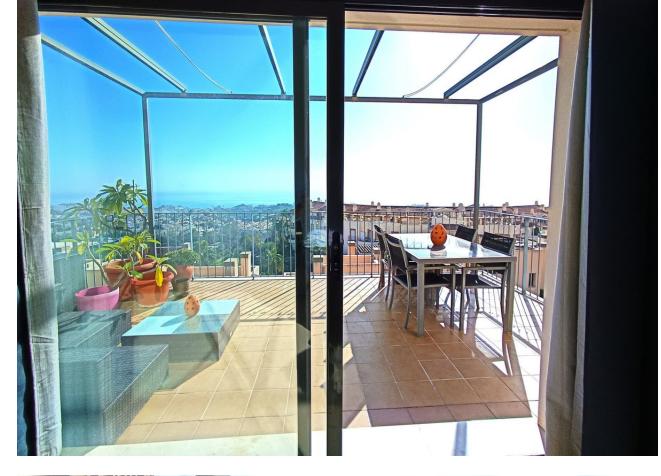

#### Apartment

Rubbish: 83 EUR / year

Community: 1,392 EUR / year IBI: 900 EUR / year

SPECTACULAR!!! penthouse that stands out for its incredible panoramic views and luminosity 365 days of the year!!!! Enjoy the Mediterranean style, relax on its spacious terraces and solarium with sea views. Swim in one of its two communal swimming pools or simply stroll through its spacious gardens. The interior has 2 bedrooms, 2 bathrooms (one of them en-suite), a fully equipped kitchen and a light that will dazzle you as soon as you enter. The penthouse also has a 60m2 solarium on the first floor, which offers various possibilities of use. Two underground parking spaces and storage room are included in the price. Don't miss this opportunity to start a new lifestyle! Please contact us to arrange a viewing and/or request more information. We inform you that the professional fees of our agency are already included in the sale price, so you do not have to pay any kind of management fees or real estate advice. In compliance with the Decree of the Junta de Andalucía 218/2005 of 11 October, we inform you that notary fees, registration fees, ITP and other expenses inherent to the sale are not included in the price. The information provided is indicative, non-binding and has no contractual value. This information may have undergone modifications that have not yet been incorporated. We suggest that you contact us to obtain the most recent information and/or confirm the information given here.