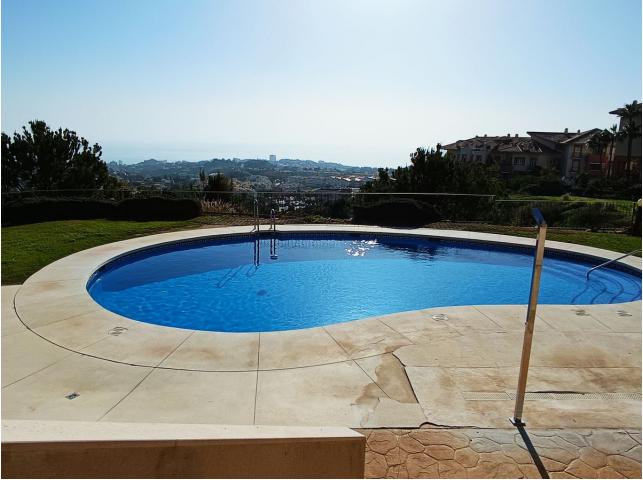

#### Apartment

Rubbish: 83 EUR / year

Community: 1,392 EUR / year IBI: 900 EUR / year

SPECTACULAR!!! penthouse that stands out for its incredible panoramic views and luminosity 365 days of the year!!!! Enjoy the Mediterranean style, relax on its spacious terraces and solarium with sea views. Swim in one of its two communal swimming pools or simply stroll through its spacious gardens. The interior has 2 bedrooms, 2 bathrooms (one of them en-suite), a fully equipped kitchen and a light that will dazzle you as soon as you enter. The penthouse also has a 60m2 solarium on the first floor, which offers various possibilities of use. Two underground parking spaces and storage room are included in the price. Don't miss this opportunity to start a new lifestyle! Please contact us to arrange a viewing and/or request more information. We inform you that the professional fees of our agency are already included in the sale price, so you do not have to pay any kind of management fees or real estate advice. In compliance with the Decree of the Junta de Andalucía 218/2005 of 11 October, we inform you that notary fees, registration fees, ITP and other expenses inherent to the sale are not included in the price. The information provided is indicative, non-binding and has no contractual value. This information may have undergone modifications that have not yet been incorporated. We suggest that you contact us to obtain the most recent information and/or confirm the information given here.

| Setting<br>Frontline Golf<br>Close To Golf<br>Close To Port<br>Close To Shops<br>Close To Sea<br>Close To Schools<br>Close To Forest<br>Marina<br>Urbanisation | Orientation<br>South<br>South West                               | Condition<br>Good                                                                                                                                                                                              | Pool Communal                               |
|----------------------------------------------------------------------------------------------------------------------------------------------------------------|------------------------------------------------------------------|----------------------------------------------------------------------------------------------------------------------------------------------------------------------------------------------------------------|---------------------------------------------|
| Climate Control<br>Air Conditioning<br>Central Heating                                                                                                         | Views<br>Sea<br>Mountain<br>Golf<br>Beach<br>Panoramic<br>Garden | FeaturesLiftFitted WardrobesNear TransportPrivate TerraceSolariumSatellite TVWiFiStorage RoomEnsuite BathroomAccess for people withreduced mobilityMarble FlooringBarbequeDouble GlazingNear ChurchFiber Optic | Furniture<br>Optional                       |
| Kitchen<br>Fully Fitted                                                                                                                                        | Garden<br>✓ Communal                                             | Security<br>Gated Complex<br>Entry Phone<br>Alarm System                                                                                                                                                       | Parking<br>Underground<br>Garage<br>Covered |