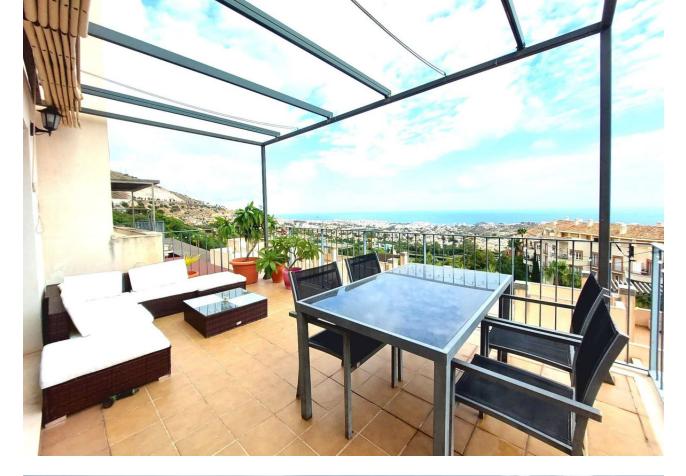

#### Apartment

Rubbish: 83 EUR / year

Community: 1,392 EUR / year IBI: 900 EUR / year

SPECTACULAR!!! penthouse that stands out for its incredible panoramic views and luminosity 365 days of the year!!!! Enjoy the Mediterranean style, relax on its spacious terraces and solarium with sea views. Swim in one of its two communal swimming pools or simply stroll through its spacious gardens. The interior has 2 bedrooms, 2 bathrooms (one of them en-suite), a fully equipped kitchen and a light that will dazzle you as soon as you enter. The penthouse also has a 60m2 solarium on the first floor, which offers various possibilities of use. Two underground parking spaces and storage room are included in the price. Don't miss this opportunity to start a new lifestyle! Please contact us to arrange a viewing and/or request more information. We inform you that the professional fees of our agency are already included in the sale price, so you do not have to pay any kind of management fees or real estate advice. In compliance with the Decree of the Junta de Andalucía 218/2005 of 11 October, we inform you that notary fees, registration fees, ITP and other expenses inherent to the sale are not included in the price. The information provided is indicative, non-binding and has no contractual value. This information may have undergone modifications that have not yet been incorporated. We suggest that you contact us to obtain the most recent information and/or confirm the information given here.