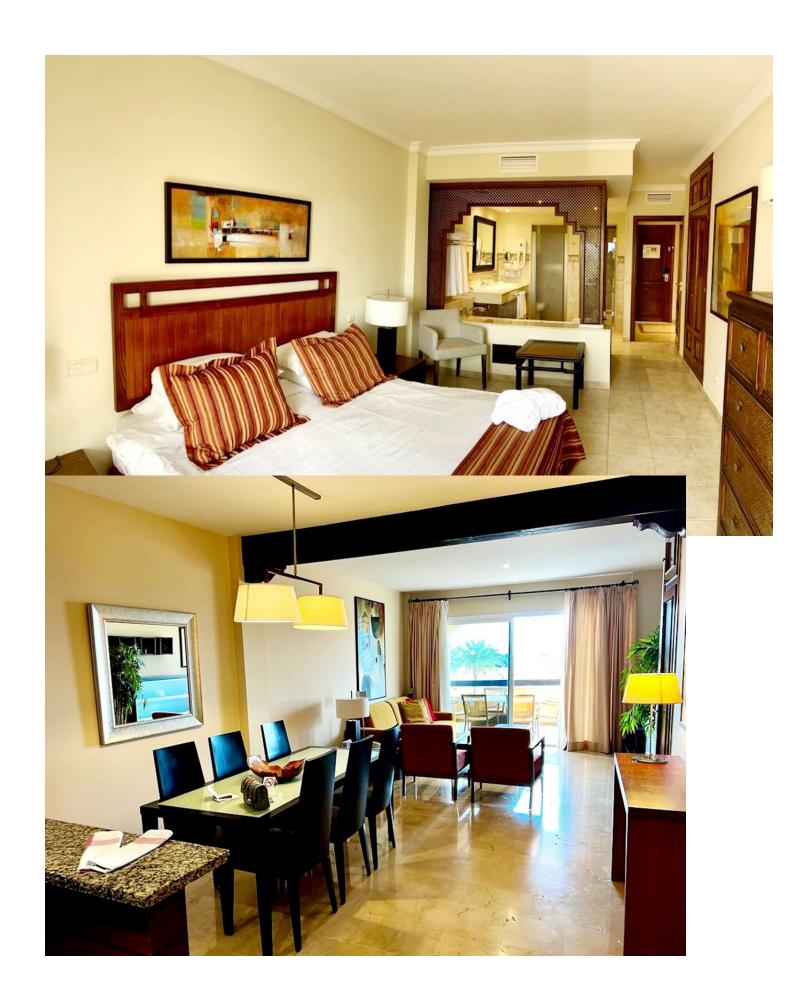

## Sales - Apartment - Mijas Costa 440.00€

Mijas Costa Apartment

IBI: 357 EUR / year Rubbish: 65 EUR / year

2

2

96 m2

Bright & Spacious Penthouse Apartment in Club la Costa Santa Cruz resort \* South-East Facing \* Pools & Gardens \* Jacuzzi \* Bars and restaurants \* Tennis courts \* Quiet Location \* Just a 5 minutes walking distance to the beach \* This bright and spacious penthouse apartment is located in one of the best resorts on the Costa del Sol, where you can enjoy peace and quiet and be only a 5 minute-drive to Fuengirola and La Cala de Mijas. The South-East orientation of this apartment not only gives it plenty of natural light all day long, but also invites you to a stunning evening sunset with panoramic views of the sea and a beautiful comunal pool. Very spacious, it is perfect for living all year round or as a luxury second home. The apartment is distributed in a living with direct access to a huge terrace, where you can enjoy relaxing in your own jacuzzi, fully equipped Open style kitchen, master bedroom with an ensuite bathroom and jacuzzi, as well as a second bedroom and a separate bathroom. There are many parking spaces near the complex.