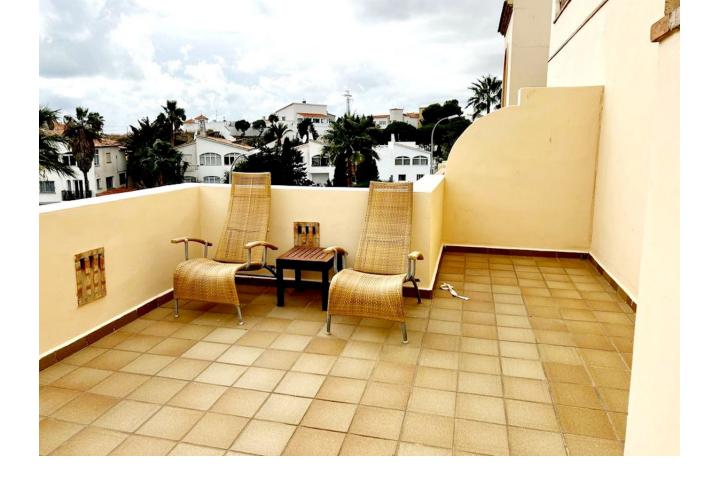

## Sales - Apartment - Mijas Costa 440.00€

Mijas Costa Apartment

IBI: 357 EUR / year Rubbish: 65 EUR / year

2

2

96 m2

Bright & Spacious Penthouse Apartment in Club la Costa Santa Cruz resort \* South-East Facing \* Pools & Gardens \* Jacuzzi \* Bars and restaurants \* Tennis courts \* Quiet Location \* Just a 5 minutes walking distance to the beach \* This bright and spacious penthouse apartment is located in one of the best resorts on the Costa del Sol, where you can enjoy peace and quiet and be only a 5 minute-drive to Fuengirola and La Cala de Mijas. The South-East orientation of this apartment not only gives it plenty of natural light all day long, but also invites you to a stunning evening sunset with panoramic views of the sea and a beautiful comunal pool. Very spacious, it is perfect for living all year round or as a luxury second home. The apartment is distributed in a living with direct access to a huge terrace, where you can enjoy relaxing in your own jacuzzi, fully equipped Open style kitchen, master bedroom with an ensuite bathroom and jacuzzi, as well as a second bedroom and a separate bathroom. There are many parking spaces near the complex.