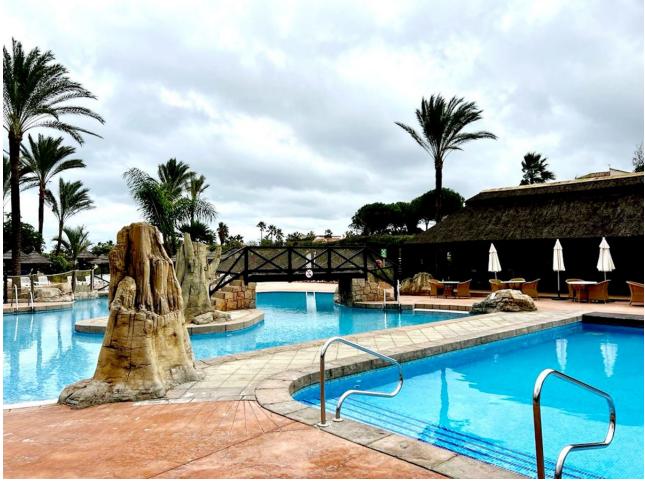

## Sales - Apartment - Mijas Costa 440.00€

Mijas Costa Apartment

IBI: 357 EUR / year Rubbish: 65 EUR / year

2

2

96 m2

Bright & Spacious Penthouse Apartment in Club la Costa Santa Cruz resort \* South-East Facing \* Pools & Gardens \* Jacuzzi \* Bars and restaurants \* Tennis courts \* Quiet Location \* Just a 5 minutes walking distance to the beach \* This bright and spacious penthouse apartment is located in one of the best resorts on the Costa del Sol, where you can enjoy peace and quiet and be only a 5 minute-drive to Fuengirola and La Cala de Mijas. The South-East orientation of this apartment not only gives it plenty of natural light all day long, but also invites you to a stunning evening sunset with panoramic views of the sea and a beautiful comunal pool. Very spacious, it is perfect for living all year round or as a luxury second home. The apartment is distributed in a living with direct access to a huge terrace, where you can enjoy relaxing in your own jacuzzi, fully equipped Open style kitchen, master bedroom with an ensuite bathroom and jacuzzi, as well as a second bedroom and a separate bathroom. There are many parking spaces near the complex.