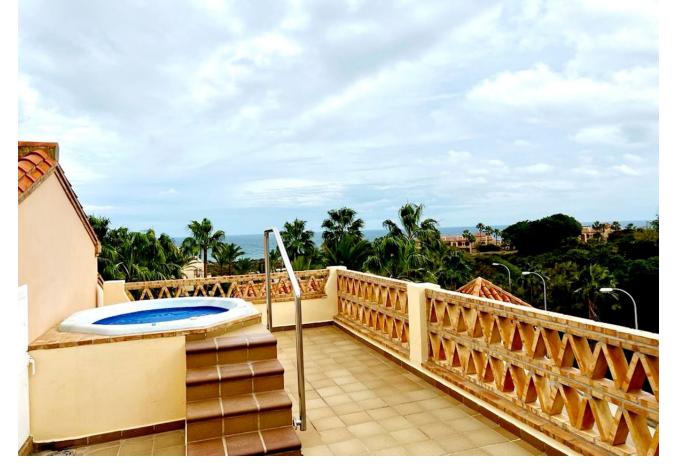

## Sales - Apartment - Mijas Costa 440.00€

Mijas Costa Apartment

IBI: 357 EUR / year Rubbish: 65 EUR / year

2

2

96 m2

Bright & Spacious Penthouse Apartment in Club la Costa Santa Cruz resort \* South-East Facing \* Pools & Gardens \* Jacuzzi \* Bars and restaurants \* Tennis courts \* Quiet Location \* Just a 5 minutes walking distance to the beach \* This bright and spacious penthouse apartment is located in one of the best resorts on the Costa del Sol, where you can enjoy peace and quiet and be only a 5 minute-drive to Fuengirola and La Cala de Mijas. The South-East orientation of this apartment not only gives it plenty of natural light all day long, but also invites you to a stunning evening sunset with panoramic views of the sea and a beautiful comunal pool. Very spacious, it is perfect for living all year round or as a luxury second home. The apartment is distributed in a living with direct access to a huge terrace, where you can enjoy relaxing in your own jacuzzi, fully equipped Open style kitchen, master bedroom with an ensuite bathroom and jacuzzi, as well as a second bedroom and a separate bathroom. There are many parking spaces near the complex.