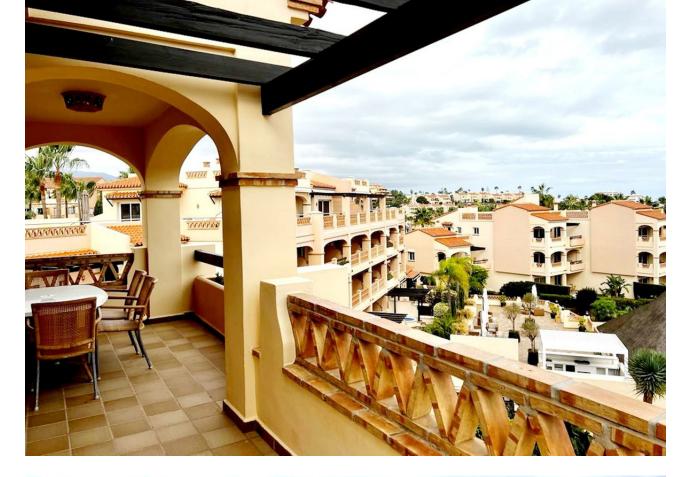

## Sales - Apartment - Mijas Costa 440.00€

Mijas Costa Apartment

IBI: 357 EUR / year Rubbish: 65 EUR / year

2

2

96 m2

Bright & Spacious Penthouse Apartment in Club la Costa Santa Cruz resort \* South-East Facing \* Pools & Gardens \* Jacuzzi \* Bars and restaurants \* Tennis courts \* Quiet Location \* Just a 5 minutes walking distance to the beach \* This bright and spacious penthouse apartment is located in one of the best resorts on the Costa del Sol, where you can enjoy peace and quiet and be only a 5 minute-drive to Fuengirola and La Cala de Mijas. The South-East orientation of this apartment not only gives it plenty of natural light all day long, but also invites you to a stunning evening sunset with panoramic views of the sea and a beautiful comunal pool. Very spacious, it is perfect for living all year round or as a luxury second home. The apartment is distributed in a living with direct access to a huge terrace, where you can enjoy relaxing in your own jacuzzi, fully equipped Open style kitchen, master bedroom with an ensuite bathroom and jacuzzi, as well as a second bedroom and a separate bathroom. There are many parking spaces near the complex.