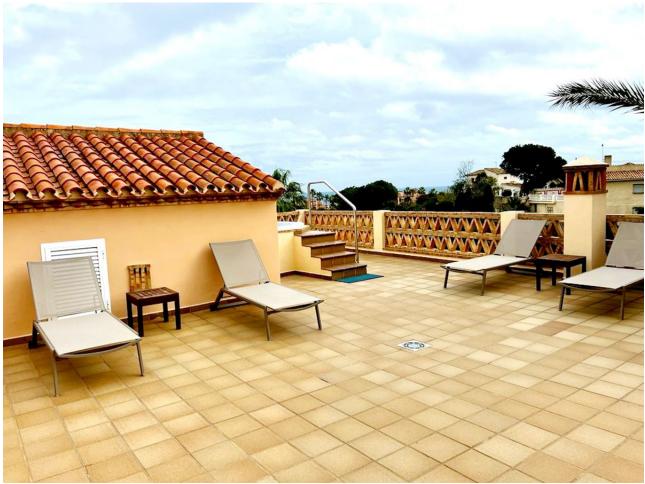

## Sales - Apartment - Mijas Costa 440.00€

Mijas Costa Apartment

IBI: 357 EUR / year Rubbish: 65 EUR / year

2

2

96 m2

Bright & Spacious Penthouse Apartment in Club la Costa Santa Cruz resort \* South-East Facing \* Pools & Gardens \* Jacuzzi \* Bars and restaurants \* Tennis courts \* Quiet Location \* Just a 5 minutes walking distance to the beach \* This bright and spacious penthouse apartment is located in one of the best resorts on the Costa del Sol, where you can enjoy peace and quiet and be only a 5 minute-drive to Fuengirola and La Cala de Mijas. The South-East orientation of this apartment not only gives it plenty of natural light all day long, but also invites you to a stunning evening sunset with panoramic views of the sea and a beautiful comunal pool. Very spacious, it is perfect for living all year round or as a luxury second home. The apartment is distributed in a living with direct access to a huge terrace, where you can enjoy relaxing in your own jacuzzi, fully equipped Open style kitchen, master bedroom with an ensuite bathroom and jacuzzi, as well as a second bedroom and a separate bathroom. There are many parking spaces near the complex.