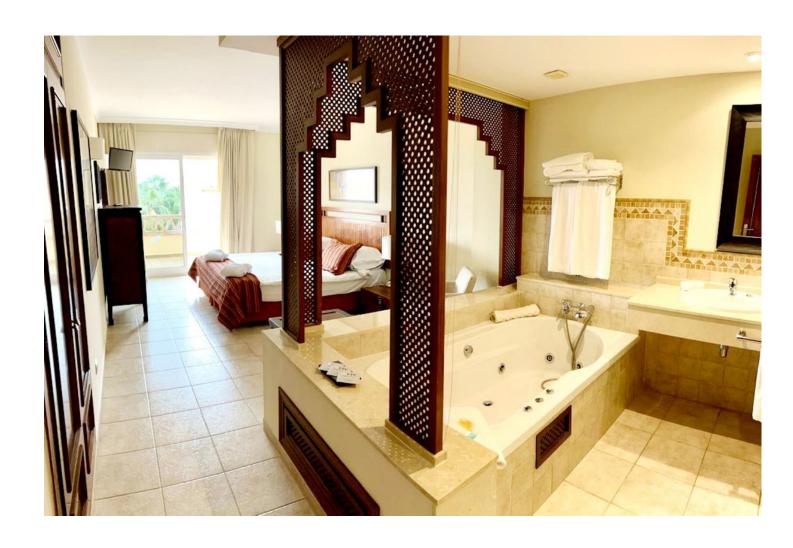

## Sales - Apartment - Mijas Costa 440.00€

Mijas Costa Apartment

IBI: 357 EUR / year Rubbish: 65 EUR / year

2

2

96 m2

Bright & Spacious Penthouse Apartment in Club la Costa Santa Cruz resort \* South-East Facing \* Pools & Gardens \* Jacuzzi \* Bars and restaurants \* Tennis courts \* Quiet Location \* Just a 5 minutes walking distance to the beach \* This bright and spacious penthouse apartment is located in one of the best resorts on the Costa del Sol, where you can enjoy peace and quiet and be only a 5 minute-drive to Fuengirola and La Cala de Mijas. The South-East orientation of this apartment not only gives it plenty of natural light all day long, but also invites you to a stunning evening sunset with panoramic views of the sea and a beautiful comunal pool. Very spacious, it is perfect for living all year round or as a luxury second home. The apartment is distributed in a living with direct access to a huge terrace, where you can enjoy relaxing in your own jacuzzi, fully equipped Open style kitchen, master bedroom with an ensuite bathroom and jacuzzi, as well as a second bedroom and a separate bathroom. There are many parking spaces near the complex.