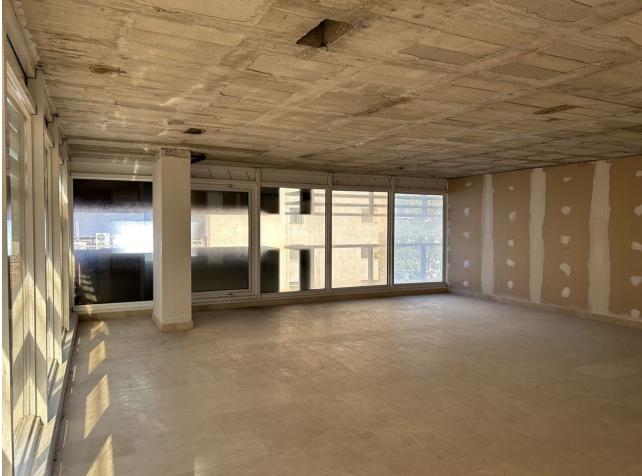

## Commercial

For sale 50% of building in Marbella centro. 50% of building owns Spanish city hall -> 1 of 3 offices on the ground floor, 1st, 2nd and 3rd floor. We are selling 1 ground floor office + 4th, 5th, 6th floor with a terrace on the top of the building + 38 underground parking spaces. Ground floor: Huge office which can be commercial usage property like restaurant or shop. Each outside wall can be replaced by windows. Property has 153,04 m2 Office 89,54m2. Here walls can be also replaced by windows. 4th floor: 5 offices on the floor with windows on outside wall. Size of offices on this floor: 60.00m2, 68.00m2, 63.00m2, 72.00m2, 76.00m2. Each office size can be modified after buying at least whole floor. 5th floor: 4 offices with windows on outside wall. Size of offices on this floor: 96.00m2, 85.00m2, 93.00m2, 84.00m2 Each office size can be modified after buying at least whole floor. 6th floor: 4 offices on this floor. Two levels offices: 2 x 96.00m2 & 2 x 93.00m2 One level offices: 84.00m2 & 93.00m2 38 underground garage places from 11m2 to 15m2 each. Price for everything is 6 700 000 EUR net + 21% IVA There is also option to buy S.L. Company who owns this offices. You can also buy everything separately or each floor. Separately prices (net + 21% IVA): Ground floor offices: 4 569,12 EUR / m2 Offices: 2 700,08 EUR / m2 Garage: 753,90 EUR / m2 Property placed is in Marbella center close to shops, restaurants, underground parkings, sea and beach. Don't hesitate contact us for more details !