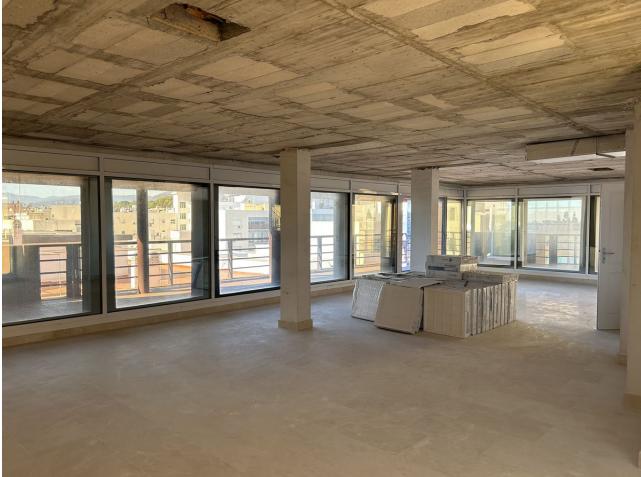

## Commercial

For sale 50% of building in Marbella centro. 50% of building owns Spanish city hall -> 1 of 3 offices on the ground floor, 1st, 2nd and 3rd floor. We are selling 1 ground floor office + 4th, 5th, 6th floor with a terrace on the top of the building + 38 underground parking spaces. Ground floor: Huge office which can be commercial usage property like restaurant or shop. Each outside wall can be replaced by windows. Property has 153,04 m2 Office 89,54m2. Here walls can be also replaced by windows. 4th floor: 5 offices on the floor with windows on outside wall. Size of offices on this floor: 60.00m2, 68.00m2, 63.00m2, 72.00m2, 76.00m2. Each office size can be modified after buying at least whole floor. 5th floor: 4 offices with windows on outside wall. Size of offices on this floor: 96.00m2, 85.00m2, 93.00m2, 84.00m2 Each office size can be modified after buying at least whole floor. 6th floor: 4 offices on this floor. Two levels offices: 2 x 96.00m2 & 2 x 93.00m2 One level offices: 84.00m2 & 93.00m2 38 underground garage places from 11m2 to 15m2 each. Price for everything is 6 700 000 EUR net + 21% IVA There is also option to buy S.L. Company who owns this offices. You can also buy everything separately or each floor. Separately prices (net + 21% IVA): Ground floor offices: 4 569,12 EUR / m2 Offices: 2 700,08 EUR / m2 Garage: 753,90 EUR / m2 Property placed is in Marbella center close to shops, restaurants, underground parkings, sea and beach. Don't hesitate contact us for more details !