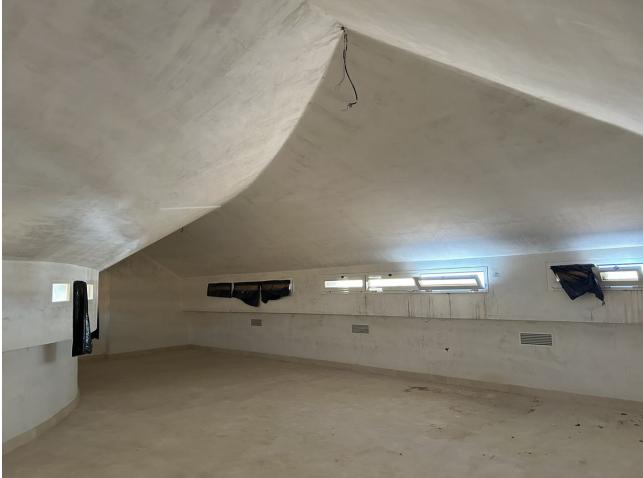

## Commercial

For sale 50% of building in Marbella centro. 50% of building owns Spanish city hall -> 1 of 3 offices on the ground floor, 1st, 2nd and 3rd floor. We are selling 1 ground floor office + 4th, 5th, 6th floor with a terrace on the top of the building + 38 underground parking spaces. Ground floor: Huge office which can be commercial usage property like restaurant or shop. Each outside wall can be replaced by windows. Property has 153,04 m2 Office 89,54m2. Here walls can be also replaced by windows. 4th floor: 5 offices on the floor with windows on outside wall. Size of offices on this floor: 60.00m2, 68.00m2, 63.00m2, 72.00m2, 76.00m2. Each office size can be modified after buying at least whole floor. 5th floor: 4 offices with windows on outside wall. Size of offices on this floor: 96.00m2, 85.00m2, 93.00m2, 84.00m2 Each office size can be modified after buying at least whole floor. 6th floor: 4 offices on this floor. Two levels offices: 2 x 96.00m2 & 2 x 93.00m2 One level offices: 84.00m2 & 93.00m2 38 underground garage places from 11m2 to 15m2 each. Price for everything is 6 700 000 EUR net + 21% IVA There is also option to buy S.L. Company who owns this offices. You can also buy everything separately or each floor. Separately prices (net + 21% IVA): Ground floor offices: 4 569,12 EUR / m2 Offices: 2 700,08 EUR / m2 Garage: 753,90 EUR / m2 Property placed is in Marbella center close to shops, restaurants, underground parkings, sea and beach. Don't hesitate contact us for more details !