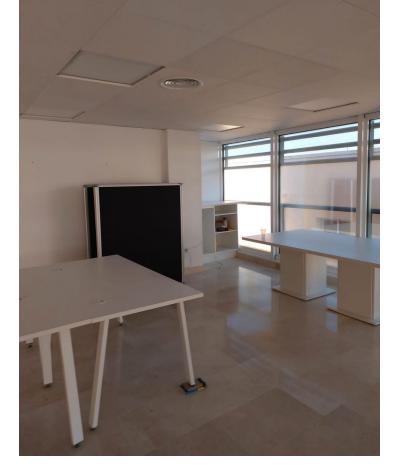

## Commercial

For sale 50% of building in Marbella centro. 50% of building owns Spanish city hall -> 1 of 3 offices on the ground floor, 1st, 2nd and 3rd floor. We are selling 1 ground floor office + 4th, 5th, 6th floor with a terrace on the top of the building + 38 underground parking spaces. Ground floor: Huge office which can be commercial usage property like restaurant or shop. Each outside wall can be replaced by windows. Property has 153,04 m2 Office 89,54m2. Here walls can be also replaced by windows. 4th floor: 5 offices on the floor with windows on outside wall. Size of offices on this floor: 60.00m2, 68.00m2, 63.00m2, 72.00m2, 76.00m2. Each office size can be modified after buying at least whole floor. 5th floor: 4 offices with windows on outside wall. Size of offices on this floor: 96.00m2, 85.00m2, 93.00m2, 84.00m2 Each office size can be modified after buying at least whole floor. 6th floor: 4 offices on this floor. Two levels offices: 2 x 96.00m2 & 2 x 93.00m2 One level offices: 84.00m2 & 93.00m2 38 underground garage places from 11m2 to 15m2 each. Price for everything is 6 700 000 EUR net + 21% IVA There is also option to buy S.L. Company who owns this offices. You can also buy everything separately or each floor. Separately prices (net + 21% IVA): Ground floor offices: 4 569,12 EUR / m2 Offices: 2 700,08 EUR / m2 Garage: 753,90 EUR / m2 Property placed is in Marbella center close to shops, restaurants, underground parkings, sea and beach. Don't hesitate contact us for more details !