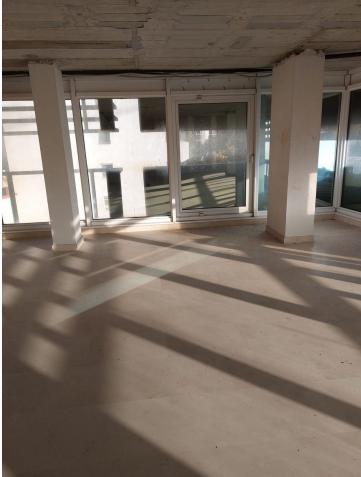

## Commercial

For sale 50% of building in Marbella centro. 50% of building owns Spanish city hall -> 1 of 3 offices on the ground floor, 1st, 2nd and 3rd floor. We are selling 1 ground floor office + 4th, 5th, 6th floor with a terrace on the top of the building + 38 underground parking spaces. Ground floor: Huge office which can be commercial usage property like restaurant or shop. Each outside wall can be replaced by windows. Property has 153,04 m2 Office 89,54m2. Here walls can be also replaced by windows. 4th floor: 5 offices on the floor with windows on outside wall. Size of offices on this floor: 60.00m2, 68.00m2, 63.00m2, 72.00m2, 76.00m2. Each office size can be modified after buying at least whole floor. 5th floor: 4 offices with windows on outside wall. Size of offices on this floor: 96.00m2, 85.00m2, 93.00m2, 84.00m2 Each office size can be modified after buying at least whole floor. 6th floor: 4 offices on this floor. Two levels offices: 2 x 96.00m2 & 2 x 93.00m2 One level offices: 84.00m2 & 93.00m2 38 underground garage places from 11m2 to 15m2 each. Price for everything is 6 700 000 EUR net + 21% IVA There is also option to buy S.L. Company who owns this offices. You can also buy everything separately or each floor. Separately prices (net + 21% IVA): Ground floor offices: 4 569,12 EUR / m2 Offices: 2 700,08 EUR / m2 Garage: 753,90 EUR / m2 Property placed is in Marbella center close to shops, restaurants, underground parkings, sea and beach. Don't hesitate contact us for more details !