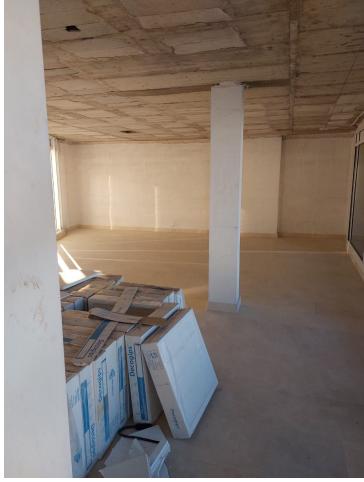

## Commercial

For sale 50% of building in Marbella centro. 50% of building owns Spanish city hall -> 1 of 3 offices on the ground floor, 1st, 2nd and 3rd floor. We are selling 1 ground floor office + 4th, 5th, 6th floor with a terrace on the top of the building + 38 underground parking spaces. Ground floor: Huge office which can be commercial usage property like restaurant or shop. Each outside wall can be replaced by windows. Property has 153,04 m2 Office 89,54m2. Here walls can be also replaced by windows. 4th floor: 5 offices on the floor with windows on outside wall. Size of offices on this floor: 60.00m2, 68.00m2, 63.00m2, 72.00m2, 76.00m2. Each office size can be modified after buying at least whole floor. 5th floor: 4 offices with windows on outside wall. Size of offices on this floor: 96.00m2, 85.00m2, 93.00m2, 84.00m2 Each office size can be modified after buying at least whole floor. 6th floor: 4 offices on this floor. Two levels offices: 2 x 96.00m2 & 2 x 93.00m2 One level offices: 84.00m2 & 93.00m2 38 underground garage places from 11m2 to 15m2 each. Price for everything is 6 700 000 EUR net + 21% IVA There is also option to buy S.L. Company who owns this offices. You can also buy everything separately or each floor. Separately prices (net + 21% IVA): Ground floor offices: 4 569,12 EUR / m2 Offices: 2 700,08 EUR / m2 Garage: 753,90 EUR / m2 Property placed is in Marbella center close to shops, restaurants, underground parkings, sea and beach. Don't hesitate contact us for more details !