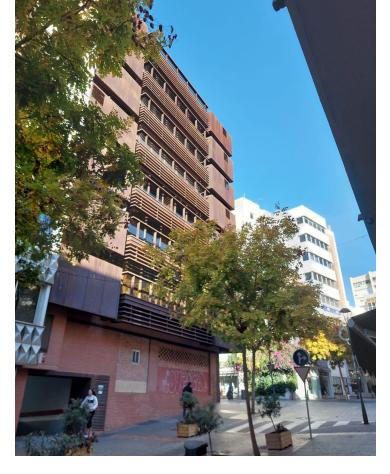

## Commercial

For sale 50% of building in Marbella centro. 50% of building owns Spanish city hall -> 1 of 3 offices on the ground floor, 1st, 2nd and 3rd floor. We are selling 1 ground floor office + 4th, 5th, 6th floor with a terrace on the top of the building + 38 underground parking spaces. Ground floor: Huge office which can be commercial usage property like restaurant or shop. Each outside wall can be replaced by windows. Property has 153,04 m2 Office 89,54m2. Here walls can be also replaced by windows. 4th floor: 5 offices on the floor with windows on outside wall. Size of offices on this floor: 60.00m2, 68.00m2, 63.00m2, 72.00m2, 76.00m2. Each office size can be modified after buying at least whole floor. 5th floor: 4 offices with windows on outside wall. Size of offices on this floor: 96.00m2, 85.00m2, 93.00m2, 84.00m2 Each office size can be modified after buying at least whole floor. 6th floor: 4 offices on this floor. Two levels offices: 2 x 96.00m2 & 2 x 93.00m2 One level offices: 84.00m2 & 93.00m2 38 underground garage places from 11m2 to 15m2 each. Price for everything is 6 700 000 EUR net + 21% IVA There is also option to buy S.L. Company who owns this offices. You can also buy everything separately or each floor. Separately prices (net + 21% IVA): Ground floor offices: 4 569,12 EUR / m2 Offices: 2 700,08 EUR / m2 Garage: 753,90 EUR / m2 Property placed is in Marbella center close to shops, restaurants, underground parkings, sea and beach. Don't hesitate contact us for more details !