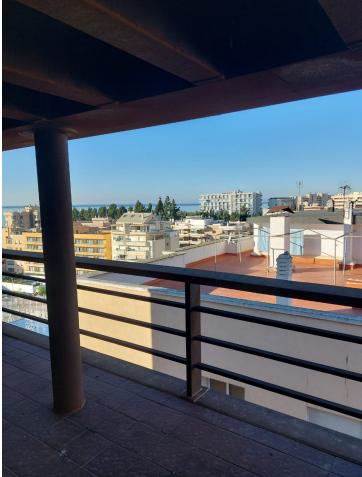

## Commercial

For sale 50% of building in Marbella centro. 50% of building owns Spanish city hall -> 1 of 3 offices on the ground floor, 1st, 2nd and 3rd floor. We are selling 1 ground floor office + 4th, 5th, 6th floor with a terrace on the top of the building + 38 underground parking spaces. Ground floor: Huge office which can be commercial usage property like restaurant or shop. Each outside wall can be replaced by windows. Property has 153,04 m2 Office 89,54m2. Here walls can be also replaced by windows. 4th floor: 5 offices on the floor with windows on outside wall. Size of offices on this floor: 60.00m2, 68.00m2, 63.00m2, 72.00m2, 76.00m2. Each office size can be modified after buying at least whole floor. 5th floor: 4 offices with windows on outside wall. Size of offices on this floor: 96.00m2, 85.00m2, 93.00m2, 84.00m2 Each office size can be modified after buying at least whole floor. 6th floor: 4 offices on this floor. Two levels offices: 2 x 96.00m2 & 2 x 93.00m2 One level offices: 84.00m2 & 93.00m2 38 underground garage places from 11m2 to 15m2 each. Price for everything is 6 700 000 EUR net + 21% IVA There is also option to buy S.L. Company who owns this offices. You can also buy everything separately or each floor. Separately prices (net + 21% IVA): Ground floor offices: 4 569,12 EUR / m2 Offices: 2 700,08 EUR / m2 Garage: 753,90 EUR / m2 Property placed is in Marbella center close to shops, restaurants, underground parkings, sea and beach. Don't hesitate contact us for more details !