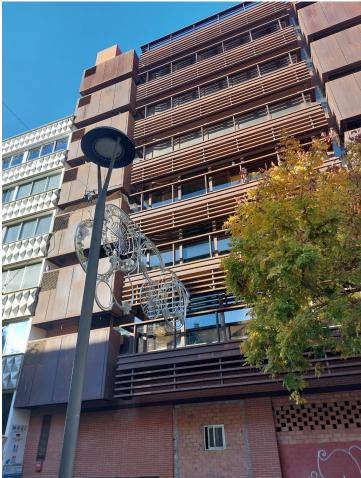

## Commercial

For sale 50% of building in Marbella centro. 50% of building owns Spanish city hall -> 1 of 3 offices on the ground floor, 1st, 2nd and 3rd floor. We are selling 1 ground floor office + 4th, 5th, 6th floor with a terrace on the top of the building + 38 underground parking spaces. Ground floor: Huge office which can be commercial usage property like restaurant or shop. Each outside wall can be replaced by windows. Property has 153,04 m2 Office 89,54m2. Here walls can be also replaced by windows. 4th floor: 5 offices on the floor with windows on outside wall. Size of offices on this floor: 60.00m2, 68.00m2, 63.00m2, 72.00m2, 76.00m2. Each office size can be modified after buying at least whole floor. 5th floor: 4 offices with windows on outside wall. Size of offices on this floor: 96.00m2, 85.00m2, 93.00m2, 84.00m2 Each office size can be modified after buying at least whole floor. 6th floor: 4 offices on this floor. Two levels offices: 2 x 96.00m2 & 2 x 93.00m2 One level offices: 84.00m2 & 93.00m2 38 underground garage places from 11m2 to 15m2 each. Price for everything is 6 700 000 EUR net + 21% IVA There is also option to buy S.L. Company who owns this offices. You can also buy everything separately or each floor. Separately prices (net + 21% IVA): Ground floor offices: 4 569,12 EUR / m2 Offices: 2 700,08 EUR / m2 Garage: 753,90 EUR / m2 Property placed is in Marbella center close to shops, restaurants, underground parkings, sea and beach. Don't hesitate contact us for more details !