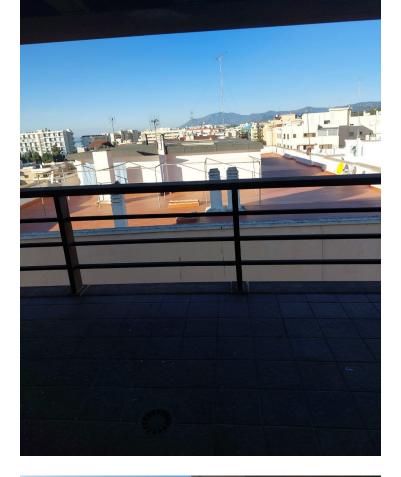

## Commercial

For sale 50% of building in Marbella centro. 50% of building owns Spanish city hall -> 1 of 3 offices on the ground floor, 1st, 2nd and 3rd floor. We are selling 1 ground floor office + 4th, 5th, 6th floor with a terrace on the top of the building + 38 underground parking spaces. Ground floor: Huge office which can be commercial usage property like restaurant or shop. Each outside wall can be replaced by windows. Property has 153,04 m2 Office 89,54m2. Here walls can be also replaced by windows. 4th floor: 5 offices on the floor with windows on outside wall. Size of offices on this floor: 60.00m2, 68.00m2, 63.00m2, 72.00m2, 76.00m2. Each office size can be modified after buying at least whole floor. 5th floor: 4 offices with windows on outside wall. Size of offices on this floor: 96.00m2, 85.00m2, 93.00m2, 84.00m2 Each office size can be modified after buying at least whole floor. 6th floor: 4 offices on this floor. Two levels offices: 2 x 96.00m2 & 2 x 93.00m2 One level offices: 84.00m2 & 93.00m2 38 underground garage places from 11m2 to 15m2 each. Price for everything is 6 700 000 EUR net + 21% IVA There is also option to buy S.L. Company who owns this offices. You can also buy everything separately or each floor. Separately prices (net + 21% IVA): Ground floor offices: 4 569,12 EUR / m2 Offices: 2 700,08 EUR / m2 Garage: 753,90 EUR / m2 Property placed is in Marbella center close to shops, restaurants, underground parkings, sea and beach. Don't hesitate contact us for more details !