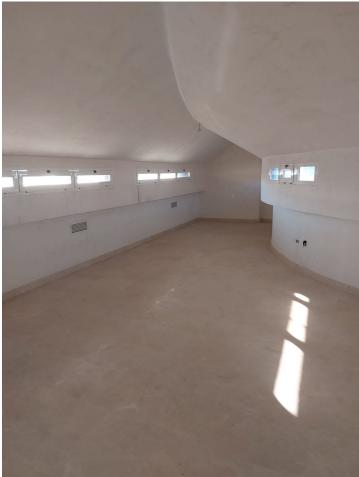

## Commercial

For sale 50% of building in Marbella centro. 50% of building owns Spanish city hall -> 1 of 3 offices on the ground floor, 1st, 2nd and 3rd floor. We are selling 1 ground floor office + 4th, 5th, 6th floor with a terrace on the top of the building + 38 underground parking spaces. Ground floor: Huge office which can be commercial usage property like restaurant or shop. Each outside wall can be replaced by windows. Property has 153,04 m2 Office 89,54m2. Here walls can be also replaced by windows. 4th floor: 5 offices on the floor with windows on outside wall. Size of offices on this floor: 60.00m2, 68.00m2, 63.00m2, 72.00m2, 76.00m2. Each office size can be modified after buying at least whole floor. 5th floor: 4 offices with windows on outside wall. Size of offices on this floor: 96.00m2, 85.00m2, 93.00m2, 84.00m2 Each office size can be modified after buying at least whole floor. 6th floor: 4 offices on this floor. Two levels offices: 2 x 96.00m2 & 2 x 93.00m2 One level offices: 84.00m2 & 93.00m2 38 underground garage places from 11m2 to 15m2 each. Price for everything is 6 700 000 EUR net + 21% IVA There is also option to buy S.L. Company who owns this offices. You can also buy everything separately or each floor. Separately prices (net + 21% IVA): Ground floor offices: 4 569,12 EUR / m2 Offices: 2 700,08 EUR / m2 Garage: 753,90 EUR / m2 Property placed is in Marbella center close to shops, restaurants, underground parkings, sea and beach. Don't hesitate contact us for more details !

Condition Renovation Required Restoration Required

Kitchen

Not Fitted

Views Vrban Street

Parking Underground Garage Communal