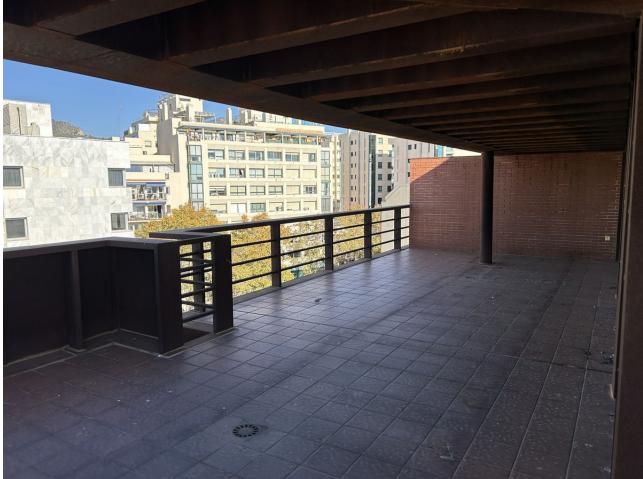

## Commercial

For sale 50% of building in Marbella centro. 50% of building owns Spanish city hall -> 1 of 3 offices on the ground floor, 1st, 2nd and 3rd floor. We are selling 1 ground floor office + 4th, 5th, 6th floor with a terrace on the top of the building + 38 underground parking spaces. Ground floor: Huge office which can be commercial usage property like restaurant or shop. Each outside wall can be replaced by windows. Property has 153,04 m2 Office 89,54m2. Here walls can be also replaced by windows. 4th floor: 5 offices on the floor with windows on outside wall. Size of offices on this floor: 60.00m2, 68.00m2, 63.00m2, 72.00m2, 76.00m2. Each office size can be modified after buying at least whole floor. 5th floor: 4 offices with windows on outside wall. Size of offices on this floor: 96.00m2, 85.00m2, 93.00m2, 84.00m2 Each office size can be modified after buying at least whole floor. 6th floor: 4 offices on this floor. Two levels offices: 2 x 96.00m2 & 2 x 93.00m2 One level offices: 84.00m2 & 93.00m2 38 underground garage places from 11m2 to 15m2 each. Price for everything is 6 700 000 EUR net + 21% IVA There is also option to buy S.L. Company who owns this offices. You can also buy everything separately or each floor. Separately prices (net + 21% IVA): Ground floor offices: 4 569,12 EUR / m2 Offices: 2 700,08 EUR / m2 Garage: 753,90 EUR / m2 Property placed is in Marbella center close to shops, restaurants, underground parkings, sea and beach. Don't hesitate contact us for more details !