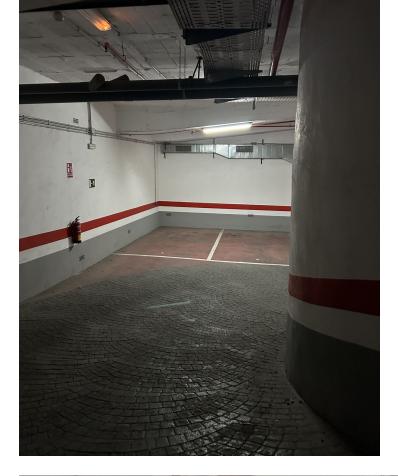

## Commercial

For sale 50% of building in Marbella centro. 50% of building owns Spanish city hall -> 1 of 3 offices on the ground floor, 1st, 2nd and 3rd floor. We are selling 1 ground floor office + 4th, 5th, 6th floor with a terrace on the top of the building + 38 underground parking spaces. Ground floor: Huge office which can be commercial usage property like restaurant or shop. Each outside wall can be replaced by windows. Property has 153,04 m2 Office 89,54m2. Here walls can be also replaced by windows. 4th floor: 5 offices on the floor with windows on outside wall. Size of offices on this floor: 60.00m2, 68.00m2, 63.00m2, 72.00m2, 76.00m2. Each office size can be modified after buying at least whole floor. 5th floor: 4 offices with windows on outside wall. Size of offices on this floor: 96.00m2, 85.00m2, 93.00m2, 84.00m2 Each office size can be modified after buying at least whole floor. 6th floor: 4 offices on this floor. Two levels offices: 2 x 96.00m2 & 2 x 93.00m2 One level offices: 84.00m2 & 93.00m2 38 underground garage places from 11m2 to 15m2 each. Price for everything is 6 700 000 EUR net + 21% IVA There is also option to buy S.L. Company who owns this offices. You can also buy everything separately or each floor. Separately prices (net + 21% IVA): Ground floor offices: 4 569,12 EUR / m2 Offices: 2 700,08 EUR / m2 Garage: 753,90 EUR / m2 Property placed is in Marbella center close to shops, restaurants, underground parkings, sea and beach. Don't hesitate contact us for more details !