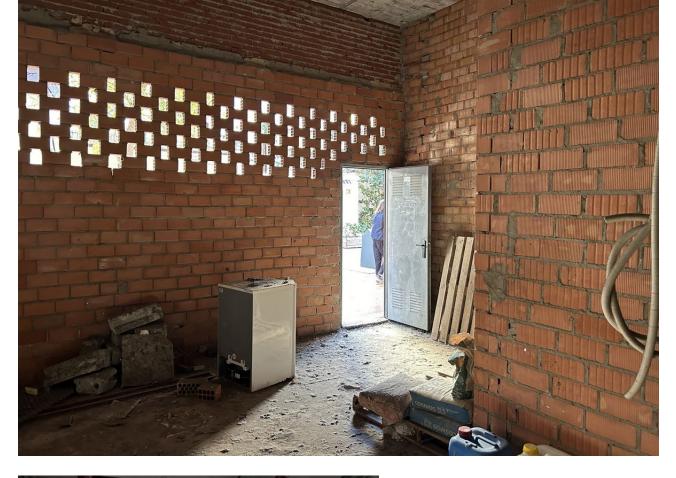

## Commercial

For sale 50% of building in Marbella centro. 50% of building owns Spanish city hall -> 1 of 3 offices on the ground floor, 1st, 2nd and 3rd floor. We are selling 1 ground floor office + 4th, 5th, 6th floor with a terrace on the top of the building + 38 underground parking spaces. Ground floor: Huge office which can be commercial usage property like restaurant or shop. Each outside wall can be replaced by windows. Property has 153,04 m2 Office 89,54m2. Here walls can be also replaced by windows. 4th floor: 5 offices on the floor with windows on outside wall. Size of offices on this floor: 60.00m2, 68.00m2, 63.00m2, 72.00m2, 76.00m2. Each office size can be modified after buying at least whole floor. 5th floor: 4 offices with windows on outside wall. Size of offices on this floor: 96.00m2, 85.00m2, 93.00m2, 84.00m2 Each office size can be modified after buying at least whole floor. 6th floor: 4 offices on this floor. Two levels offices: 2 x 96.00m2 & 2 x 93.00m2 One level offices: 84.00m2 & 93.00m2 38 underground garage places from 11m2 to 15m2 each. Price for everything is 6 700 000 EUR net + 21% IVA There is also option to buy S.L. Company who owns this offices. You can also buy everything separately or each floor. Separately prices (net + 21% IVA): Ground floor offices: 4 569,12 EUR / m2 Offices: 2 700,08 EUR / m2 Garage: 753,90 EUR / m2 Property placed is in Marbella center close to shops, restaurants, underground parkings, sea and beach. Don't hesitate contact us for more details !