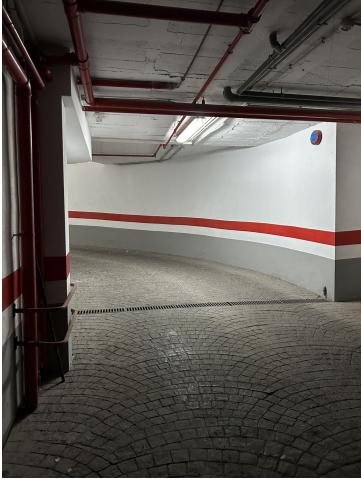

## Commercial

For sale 50% of building in Marbella centro. 50% of building owns Spanish city hall -> 1 of 3 offices on the ground floor, 1st, 2nd and 3rd floor. We are selling 1 ground floor office + 4th, 5th, 6th floor with a terrace on the top of the building + 38 underground parking spaces. Ground floor: Huge office which can be commercial usage property like restaurant or shop. Each outside wall can be replaced by windows. Property has 153,04 m2 Office 89,54m2. Here walls can be also replaced by windows. 4th floor: 5 offices on the floor with windows on outside wall. Size of offices on this floor: 60.00m2, 68.00m2, 63.00m2, 72.00m2, 76.00m2. Each office size can be modified after buying at least whole floor. 5th floor: 4 offices with windows on outside wall. Size of offices on this floor: 96.00m2, 85.00m2, 93.00m2, 84.00m2 Each office size can be modified after buying at least whole floor. 6th floor: 4 offices on this floor. Two levels offices: 2 x 96.00m2 & 2 x 93.00m2 One level offices: 84.00m2 & 93.00m2 38 underground garage places from 11m2 to 15m2 each. Price for everything is 6 700 000 EUR net + 21% IVA There is also option to buy S.L. Company who owns this offices. You can also buy everything separately or each floor. Separately prices (net + 21% IVA): Ground floor offices: 4 569,12 EUR / m2 Offices: 2 700,08 EUR / m2 Garage: 753,90 EUR / m2 Property placed is in Marbella center close to shops, restaurants, underground parkings, sea and beach. Don't hesitate contact us for more details !