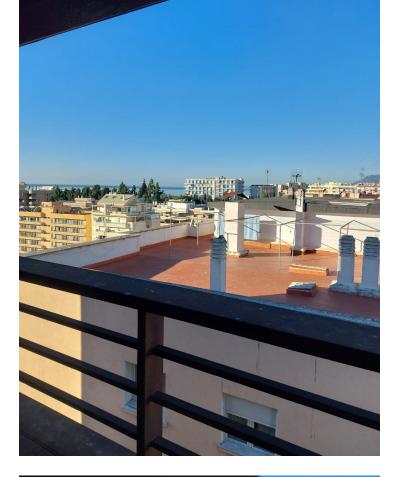

## Commercial

For sale 50% of building in Marbella centro. 50% of building owns Spanish city hall -> 1 of 3 offices on the ground floor, 1st, 2nd and 3rd floor. We are selling 1 ground floor office + 4th, 5th, 6th floor with a terrace on the top of the building + 38 underground parking spaces. Ground floor: Huge office which can be commercial usage property like restaurant or shop. Each outside wall can be replaced by windows. Property has 153,04 m2 Office 89,54m2. Here walls can be also replaced by windows. 4th floor: 5 offices on the floor with windows on outside wall. Size of offices on this floor: 60.00m2, 68.00m2, 63.00m2, 72.00m2, 76.00m2. Each office size can be modified after buying at least whole floor. 5th floor: 4 offices with windows on outside wall. Size of offices on this floor: 96.00m2, 85.00m2, 93.00m2, 84.00m2 Each office size can be modified after buying at least whole floor. 6th floor: 4 offices on this floor. Two levels offices: 2 x 96.00m2 & 2 x 93.00m2 One level offices: 84.00m2 & 93.00m2 38 underground garage places from 11m2 to 15m2 each. Price for everything is 6 700 000 EUR net + 21% IVA There is also option to buy S.L. Company who owns this offices. You can also buy everything separately or each floor. Separately prices (net + 21% IVA): Ground floor offices: 4 569,12 EUR / m2 Offices: 2 700,08 EUR / m2 Garage: 753,90 EUR / m2 Property placed is in Marbella center close to shops, restaurants, underground parkings, sea and beach. Don't hesitate contact us for more details !