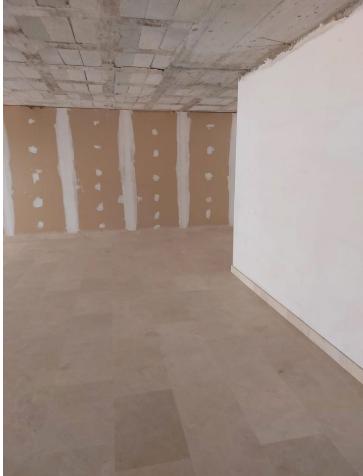

## Commercial

For sale 50% of building in Marbella centro. 50% of building owns Spanish city hall -> 1 of 3 offices on the ground floor, 1st, 2nd and 3rd floor. We are selling 1 ground floor office + 4th, 5th, 6th floor with a terrace on the top of the building + 38 underground parking spaces. Ground floor: Huge office which can be commercial usage property like restaurant or shop. Each outside wall can be replaced by windows. Property has 153,04 m2 Office 89,54m2. Here walls can be also replaced by windows. 4th floor: 5 offices on the floor with windows on outside wall. Size of offices on this floor: 60.00m2, 68.00m2, 63.00m2, 72.00m2, 76.00m2. Each office size can be modified after buying at least whole floor. 5th floor: 4 offices with windows on outside wall. Size of offices on this floor: 96.00m2, 85.00m2, 93.00m2, 84.00m2 Each office size can be modified after buying at least whole floor. 6th floor: 4 offices on this floor. Two levels offices: 2 x 96.00m2 & 2 x 93.00m2 One level offices: 84.00m2 & 93.00m2 38 underground garage places from 11m2 to 15m2 each. Price for everything is 6 700 000 EUR net + 21% IVA There is also option to buy S.L. Company who owns this offices. You can also buy everything separately or each floor. Separately prices (net + 21% IVA): Ground floor offices: 4 569,12 EUR / m2 Offices: 2 700,08 EUR / m2 Garage: 753,90 EUR / m2 Property placed is in Marbella center close to shops, restaurants, underground parkings, sea and beach. Don't hesitate contact us for more details !