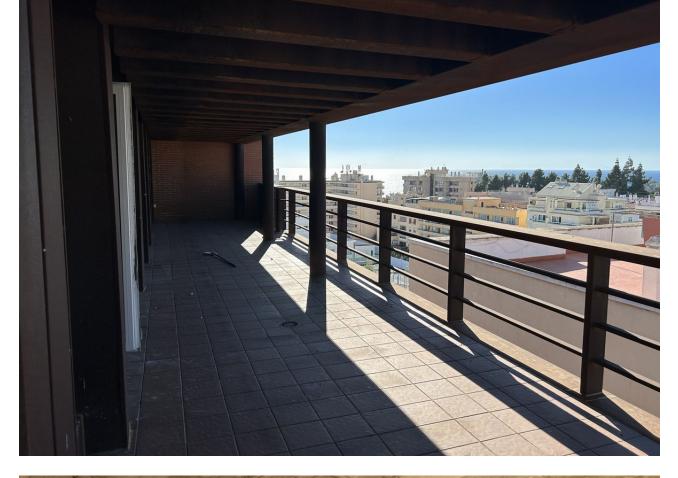

## Commercial

For sale 50% of building in Marbella centro. 50% of building owns Spanish city hall -> 1 of 3 offices on the ground floor, 1st, 2nd and 3rd floor. We are selling 1 ground floor office + 4th, 5th, 6th floor with a terrace on the top of the building + 38 underground parking spaces. Ground floor: Huge office which can be commercial usage property like restaurant or shop. Each outside wall can be replaced by windows. Property has 153,04 m2 Office 89,54m2. Here walls can be also replaced by windows. 4th floor: 5 offices on the floor with windows on outside wall. Size of offices on this floor: 60.00m2, 68.00m2, 63.00m2, 72.00m2, 76.00m2. Each office size can be modified after buying at least whole floor. 5th floor: 4 offices with windows on outside wall. Size of offices on this floor: 96.00m2, 85.00m2, 93.00m2, 84.00m2 Each office size can be modified after buying at least whole floor. 6th floor: 4 offices on this floor. Two levels offices: 2 x 96.00m2 & 2 x 93.00m2 One level offices: 84.00m2 & 93.00m2 38 underground garage places from 11m2 to 15m2 each. Price for everything is 6 700 000 EUR net + 21% IVA There is also option to buy S.L. Company who owns this offices. You can also buy everything separately or each floor. Separately prices (net + 21% IVA): Ground floor offices: 4 569,12 EUR / m2 Offices: 2 700,08 EUR / m2 Garage: 753,90 EUR / m2 Property placed is in Marbella center close to shops, restaurants, underground parkings, sea and beach. Don't hesitate contact us for more details !