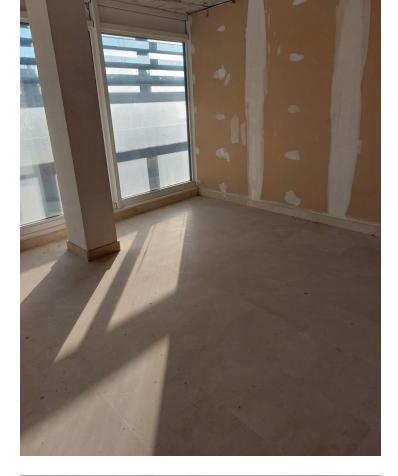

## Commercial

For sale 50% of building in Marbella centro. 50% of building owns Spanish city hall -> 1 of 3 offices on the ground floor, 1st, 2nd and 3rd floor. We are selling 1 ground floor office + 4th, 5th, 6th floor with a terrace on the top of the building + 38 underground parking spaces. Ground floor: Huge office which can be commercial usage property like restaurant or shop. Each outside wall can be replaced by windows. Property has 153,04 m2 Office 89,54m2. Here walls can be also replaced by windows. 4th floor: 5 offices on the floor with windows on outside wall. Size of offices on this floor: 60.00m2, 68.00m2, 63.00m2, 72.00m2, 76.00m2. Each office size can be modified after buying at least whole floor. 5th floor: 4 offices with windows on outside wall. Size of offices on this floor: 96.00m2, 85.00m2, 93.00m2, 84.00m2 Each office size can be modified after buying at least whole floor. 6th floor: 4 offices on this floor. Two levels offices: 2 x 96.00m2 & 2 x 93.00m2 One level offices: 84.00m2 & 93.00m2 38 underground garage places from 11m2 to 15m2 each. Price for everything is 6 700 000 EUR net + 21% IVA There is also option to buy S.L. Company who owns this offices. You can also buy everything separately or each floor. Separately prices (net + 21% IVA): Ground floor offices: 4 569,12 EUR / m2 Offices: 2 700,08 EUR / m2 Garage: 753,90 EUR / m2 Property placed is in Marbella center close to shops, restaurants, underground parkings, sea and beach. Don't hesitate contact us for more details !