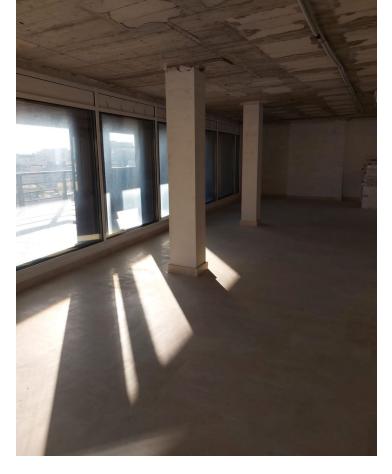

## Commercial

For sale 50% of building in Marbella centro. 50% of building owns Spanish city hall -> 1 of 3 offices on the ground floor, 1st, 2nd and 3rd floor. We are selling 1 ground floor office + 4th, 5th, 6th floor with a terrace on the top of the building + 38 underground parking spaces. Ground floor: Huge office which can be commercial usage property like restaurant or shop. Each outside wall can be replaced by windows. Property has 153,04 m2 Office 89,54m2. Here walls can be also replaced by windows. 4th floor: 5 offices on the floor with windows on outside wall. Size of offices on this floor: 60.00m2, 68.00m2, 63.00m2, 72.00m2, 76.00m2. Each office size can be modified after buying at least whole floor. 5th floor: 4 offices with windows on outside wall. Size of offices on this floor: 96.00m2, 85.00m2, 93.00m2, 84.00m2 Each office size can be modified after buying at least whole floor. 6th floor: 4 offices on this floor. Two levels offices: 2 x 96.00m2 & 2 x 93.00m2 One level offices: 84.00m2 & 93.00m2 38 underground garage places from 11m2 to 15m2 each. Price for everything is 6 700 000 EUR net + 21% IVA There is also option to buy S.L. Company who owns this offices. You can also buy everything separately or each floor. Separately prices (net + 21% IVA): Ground floor offices: 4 569,12 EUR / m2 Offices: 2 700,08 EUR / m2 Garage: 753,90 EUR / m2 Property placed is in Marbella center close to shops, restaurants, underground parkings, sea and beach. Don't hesitate contact us for more details !