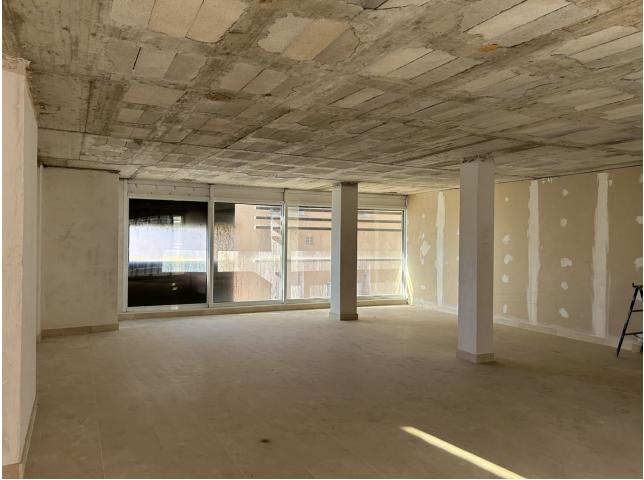

## Commercial

For sale 50% of building in Marbella centro. 50% of building owns Spanish city hall -> 1 of 3 offices on the ground floor, 1st, 2nd and 3rd floor. We are selling 1 ground floor office + 4th, 5th, 6th floor with a terrace on the top of the building + 38 underground parking spaces. Ground floor: Huge office which can be commercial usage property like restaurant or shop. Each outside wall can be replaced by windows. Property has 153,04 m2 Office 89,54m2. Here walls can be also replaced by windows. 4th floor: 5 offices on the floor with windows on outside wall. Size of offices on this floor: 60.00m2, 68.00m2, 63.00m2, 72.00m2, 76.00m2. Each office size can be modified after buying at least whole floor. 5th floor: 4 offices with windows on outside wall. Size of offices on this floor: 96.00m2, 85.00m2, 93.00m2, 84.00m2 Each office size can be modified after buying at least whole floor. 6th floor: 4 offices on this floor. Two levels offices: 2 x 96.00m2 & 2 x 93.00m2 One level offices: 84.00m2 & 93.00m2 38 underground garage places from 11m2 to 15m2 each. Price for everything is 6 700 000 EUR net + 21% IVA There is also option to buy S.L. Company who owns this offices. You can also buy everything separately or each floor. Separately prices (net + 21% IVA): Ground floor offices: 4 569,12 EUR / m2 Offices: 2 700,08 EUR / m2 Garage: 753,90 EUR / m2 Property placed is in Marbella center close to shops, restaurants, underground parkings, sea and beach. Don't hesitate contact us for more details !