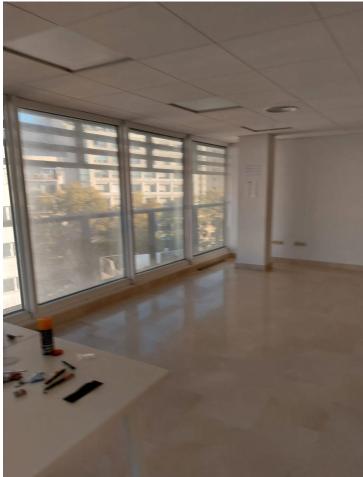

## Commercial

For sale 50% of building in Marbella centro. 50% of building owns Spanish city hall -> 1 of 3 offices on the ground floor, 1st, 2nd and 3rd floor. We are selling 1 ground floor office + 4th, 5th, 6th floor with a terrace on the top of the building + 38 underground parking spaces. Ground floor: Huge office which can be commercial usage property like restaurant or shop. Each outside wall can be replaced by windows. Property has 153,04 m2 Office 89,54m2. Here walls can be also replaced by windows. 4th floor: 5 offices on the floor with windows on outside wall. Size of offices on this floor: 60.00m2, 68.00m2, 63.00m2, 72.00m2, 76.00m2. Each office size can be modified after buying at least whole floor. 5th floor: 4 offices with windows on outside wall. Size of offices on this floor: 96.00m2, 85.00m2, 93.00m2, 84.00m2 Each office size can be modified after buying at least whole floor. 6th floor: 4 offices on this floor. Two levels offices: 2 x 96.00m2 & 2 x 93.00m2 One level offices: 84.00m2 & 93.00m2 38 underground garage places from 11m2 to 15m2 each. Price for everything is 6 700 000 EUR net + 21% IVA There is also option to buy S.L. Company who owns this offices. You can also buy everything separately or each floor. Separately prices (net + 21% IVA): Ground floor offices: 4 569,12 EUR / m2 Offices: 2 700,08 EUR / m2 Garage: 753,90 EUR / m2 Property placed is in Marbella center close to shops, restaurants, underground parkings, sea and beach. Don't hesitate contact us for more details !