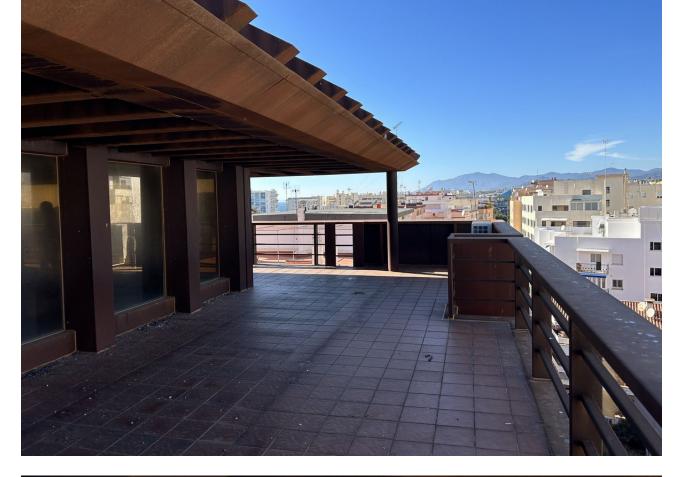

## Commercial

For sale 50% of building in Marbella centro. 50% of building owns Spanish city hall -> 1 of 3 offices on the ground floor, 1st, 2nd and 3rd floor. We are selling 1 ground floor office + 4th, 5th, 6th floor with a terrace on the top of the building + 38 underground parking spaces. Ground floor: Huge office which can be commercial usage property like restaurant or shop. Each outside wall can be replaced by windows. Property has 153,04 m2 Office 89,54m2. Here walls can be also replaced by windows. 4th floor: 5 offices on the floor with windows on outside wall. Size of offices on this floor: 60.00m2, 68.00m2, 63.00m2, 72.00m2, 76.00m2. Each office size can be modified after buying at least whole floor. 5th floor: 4 offices with windows on outside wall. Size of offices on this floor: 96.00m2, 85.00m2, 93.00m2, 84.00m2 Each office size can be modified after buying at least whole floor. 6th floor: 4 offices on this floor. Two levels offices: 2 x 96.00m2 & 2 x 93.00m2 One level offices: 84.00m2 & 93.00m2 38 underground garage places from 11m2 to 15m2 each. Price for everything is 6 700 000 EUR net + 21% IVA There is also option to buy S.L. Company who owns this offices. You can also buy everything separately or each floor. Separately prices (net + 21% IVA): Ground floor offices: 4 569,12 EUR / m2 Offices: 2 700,08 EUR / m2 Garage: 753,90 EUR / m2 Property placed is in Marbella center close to shops, restaurants, underground parkings, sea and beach. Don't hesitate contact us for more details !