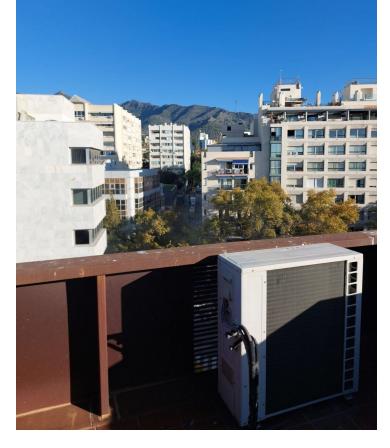

## Commercial

For sale 50% of building in Marbella centro. 50% of building owns Spanish city hall -> 1 of 3 offices on the ground floor, 1st, 2nd and 3rd floor. We are selling 1 ground floor office + 4th, 5th, 6th floor with a terrace on the top of the building + 38 underground parking spaces. Ground floor: Huge office which can be commercial usage property like restaurant or shop. Each outside wall can be replaced by windows. Property has 153,04 m2 Office 89,54m2. Here walls can be also replaced by windows. 4th floor: 5 offices on the floor with windows on outside wall. Size of offices on this floor: 60.00m2, 68.00m2, 63.00m2, 72.00m2, 76.00m2. Each office size can be modified after buying at least whole floor. 5th floor: 4 offices with windows on outside wall. Size of offices on this floor: 96.00m2, 85.00m2, 93.00m2, 84.00m2 Each office size can be modified after buying at least whole floor. 6th floor: 4 offices on this floor. Two levels offices: 2 x 96.00m2 & 2 x 93.00m2 One level offices: 84.00m2 & 93.00m2 38 underground garage places from 11m2 to 15m2 each. Price for everything is 6 700 000 EUR net + 21% IVA There is also option to buy S.L. Company who owns this offices. You can also buy everything separately or each floor. Separately prices (net + 21% IVA): Ground floor offices: 4 569,12 EUR / m2 Offices: 2 700,08 EUR / m2 Garage: 753,90 EUR / m2 Property placed is in Marbella center close to shops, restaurants, underground parkings, sea and beach. Don't hesitate contact us for more details !