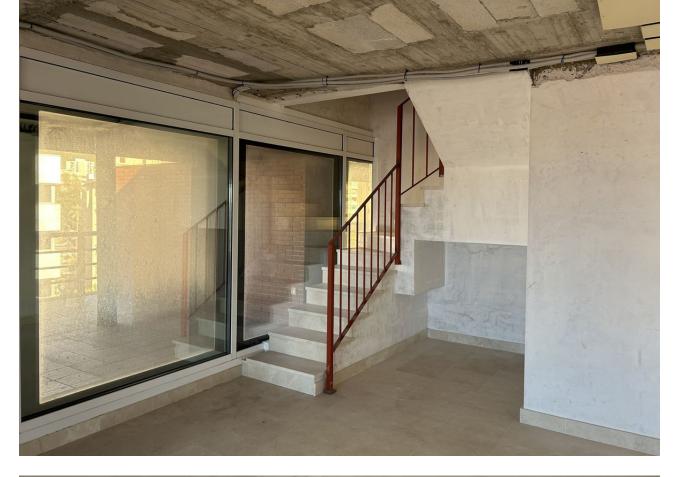

## Commercial

For sale 50% of building in Marbella centro. 50% of building owns Spanish city hall -> 1 of 3 offices on the ground floor, 1st, 2nd and 3rd floor. We are selling 1 ground floor office + 4th, 5th, 6th floor with a terrace on the top of the building + 38 underground parking spaces. Ground floor: Huge office which can be commercial usage property like restaurant or shop. Each outside wall can be replaced by windows. Property has 153,04 m2 Office 89,54m2. Here walls can be also replaced by windows. 4th floor: 5 offices on the floor with windows on outside wall. Size of offices on this floor: 60.00m2, 68.00m2, 63.00m2, 72.00m2, 76.00m2. Each office size can be modified after buying at least whole floor. 5th floor: 4 offices with windows on outside wall. Size of offices on this floor: 96.00m2, 85.00m2, 93.00m2, 84.00m2 Each office size can be modified after buying at least whole floor. 6th floor: 4 offices on this floor. Two levels offices: 2 x 96.00m2 & 2 x 93.00m2 One level offices: 84.00m2 & 93.00m2 38 underground garage places from 11m2 to 15m2 each. Price for everything is 6 700 000 EUR net + 21% IVA There is also option to buy S.L. Company who owns this offices. You can also buy everything separately or each floor. Separately prices (net + 21% IVA): Ground floor offices: 4 569,12 EUR / m2 Offices: 2 700,08 EUR / m2 Garage: 753,90 EUR / m2 Property placed is in Marbella center close to shops, restaurants, underground parkings, sea and beach. Don't hesitate contact us for more details !