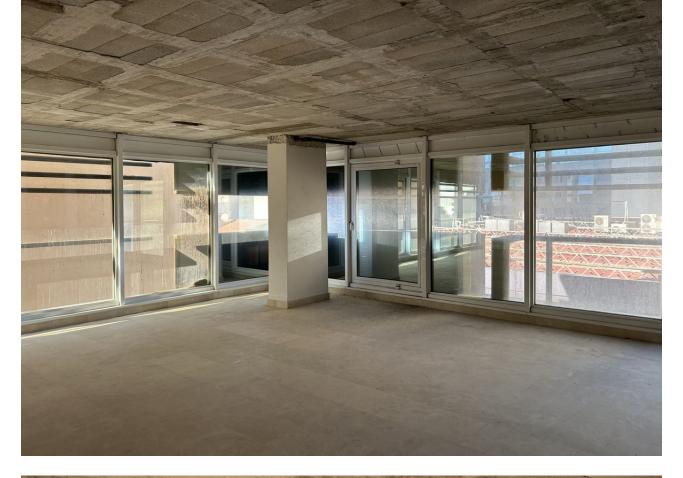

## Commercial

For sale 50% of building in Marbella centro. 50% of building owns Spanish city hall -> 1 of 3 offices on the ground floor, 1st, 2nd and 3rd floor. We are selling 1 ground floor office + 4th, 5th, 6th floor with a terrace on the top of the building + 38 underground parking spaces. Ground floor: Huge office which can be commercial usage property like restaurant or shop. Each outside wall can be replaced by windows. Property has 153,04 m2 Office 89,54m2. Here walls can be also replaced by windows. 4th floor: 5 offices on the floor with windows on outside wall. Size of offices on this floor: 60.00m2, 68.00m2, 63.00m2, 72.00m2, 76.00m2. Each office size can be modified after buying at least whole floor. 5th floor: 4 offices with windows on outside wall. Size of offices on this floor: 96.00m2, 85.00m2, 93.00m2, 84.00m2 Each office size can be modified after buying at least whole floor. 6th floor: 4 offices on this floor. Two levels offices: 2 x 96.00m2 & 2 x 93.00m2 One level offices: 84.00m2 & 93.00m2 38 underground garage places from 11m2 to 15m2 each. Price for everything is 6 700 000 EUR net + 21% IVA There is also option to buy S.L. Company who owns this offices. You can also buy everything separately or each floor. Separately prices (net + 21% IVA): Ground floor offices: 4 569,12 EUR / m2 Offices: 2 700,08 EUR / m2 Garage: 753,90 EUR / m2 Property placed is in Marbella center close to shops, restaurants, underground parkings, sea and beach. Don't hesitate contact us for more details !