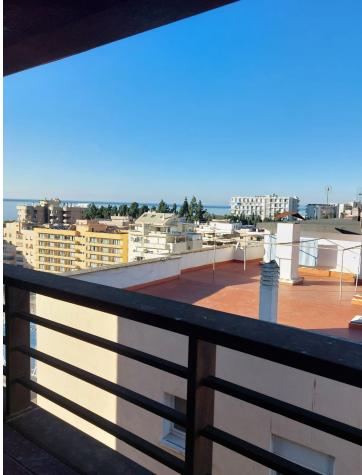

## Commercial

For sale 50% of building in Marbella centro. 50% of building owns Spanish city hall -> 1 of 3 offices on the ground floor, 1st, 2nd and 3rd floor. We are selling 1 ground floor office + 4th, 5th, 6th floor with a terrace on the top of the building + 38 underground parking spaces. Ground floor: Huge office which can be commercial usage property like restaurant or shop. Each outside wall can be replaced by windows. Property has 153,04 m2 Office 89,54m2. Here walls can be also replaced by windows. 4th floor: 5 offices on the floor with windows on outside wall. Size of offices on this floor: 60.00m2, 68.00m2, 63.00m2, 72.00m2, 76.00m2. Each office size can be modified after buying at least whole floor. 5th floor: 4 offices with windows on outside wall. Size of offices on this floor: 96.00m2, 85.00m2, 93.00m2, 84.00m2 Each office size can be modified after buying at least whole floor. 6th floor: 4 offices on this floor. Two levels offices: 2 x 96.00m2 & 2 x 93.00m2 One level offices: 84.00m2 & 93.00m2 38 underground garage places from 11m2 to 15m2 each. Price for everything is 6 700 000 EUR net + 21% IVA There is also option to buy S.L. Company who owns this offices. You can also buy everything separately or each floor. Separately prices (net + 21% IVA): Ground floor offices: 4 569,12 EUR / m2 Offices: 2 700,08 EUR / m2 Garage: 753,90 EUR / m2 Property placed is in Marbella center close to shops, restaurants, underground parkings, sea and beach. Don't hesitate contact us for more details !