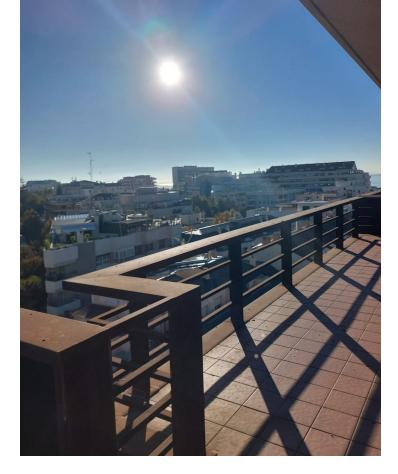

## Commercial

For sale 50% of building in Marbella centro. 50% of building owns Spanish city hall -> 1 of 3 offices on the ground floor, 1st, 2nd and 3rd floor. We are selling 1 ground floor office + 4th, 5th, 6th floor with a terrace on the top of the building + 38 underground parking spaces. Ground floor: Huge office which can be commercial usage property like restaurant or shop. Each outside wall can be replaced by windows. Property has 153,04 m2 Office 89,54m2. Here walls can be also replaced by windows. 4th floor: 5 offices on the floor with windows on outside wall. Size of offices on this floor: 60.00m2, 68.00m2, 63.00m2, 72.00m2, 76.00m2. Each office size can be modified after buying at least whole floor. 5th floor: 4 offices with windows on outside wall. Size of offices on this floor: 96.00m2, 85.00m2, 93.00m2, 84.00m2 Each office size can be modified after buying at least whole floor. 6th floor: 4 offices on this floor. Two levels offices: 2 x 96.00m2 & 2 x 93.00m2 One level offices: 84.00m2 & 93.00m2 38 underground garage places from 11m2 to 15m2 each. Price for everything is 6 700 000 EUR net + 21% IVA There is also option to buy S.L. Company who owns this offices. You can also buy everything separately or each floor. Separately prices (net + 21% IVA): Ground floor offices: 4 569,12 EUR / m2 Offices: 2 700,08 EUR / m2 Garage: 753,90 EUR / m2 Property placed is in Marbella center close to shops, restaurants, underground parkings, sea and beach. Don't hesitate contact us for more details !