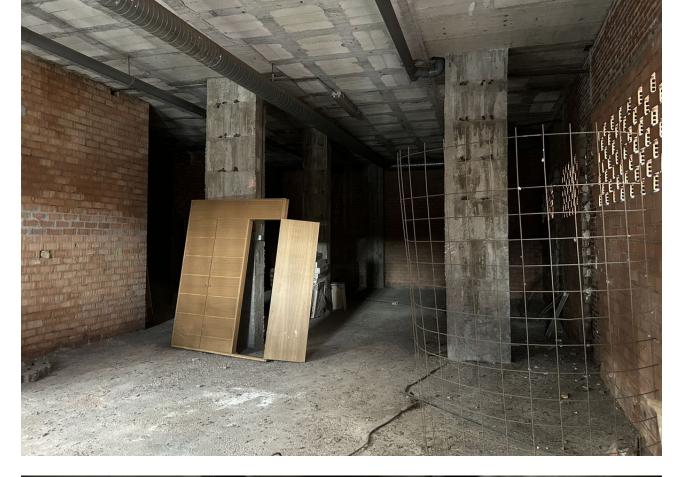

## Commercial

For sale 50% of building in Marbella centro. 50% of building owns Spanish city hall -> 1 of 3 offices on the ground floor, 1st, 2nd and 3rd floor. We are selling 1 ground floor office + 4th, 5th, 6th floor with a terrace on the top of the building + 38 underground parking spaces. Ground floor: Huge office which can be commercial usage property like restaurant or shop. Each outside wall can be replaced by windows. Property has 153,04 m2 Office 89,54m2. Here walls can be also replaced by windows. 4th floor: 5 offices on the floor with windows on outside wall. Size of offices on this floor: 60.00m2, 68.00m2, 63.00m2, 72.00m2, 76.00m2. Each office size can be modified after buying at least whole floor. 5th floor: 4 offices with windows on outside wall. Size of offices on this floor: 96.00m2, 85.00m2, 93.00m2, 84.00m2 Each office size can be modified after buying at least whole floor. 6th floor: 4 offices on this floor. Two levels offices: 2 x 96.00m2 & 2 x 93.00m2 One level offices: 84.00m2 & 93.00m2 38 underground garage places from 11m2 to 15m2 each. Price for everything is 6 700 000 EUR net + 21% IVA There is also option to buy S.L. Company who owns this offices. You can also buy everything separately or each floor. Separately prices (net + 21% IVA): Ground floor offices: 4 569,12 EUR / m2 Offices: 2 700,08 EUR / m2 Garage: 753,90 EUR / m2 Property placed is in Marbella center close to shops, restaurants, underground parkings, sea and beach. Don't hesitate contact us for more details !