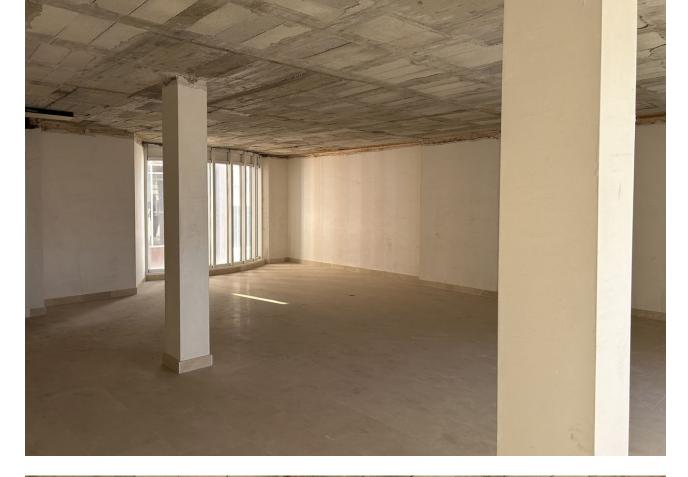

## Commercial

For sale 50% of building in Marbella centro. 50% of building owns Spanish city hall -> 1 of 3 offices on the ground floor, 1st, 2nd and 3rd floor. We are selling 1 ground floor office + 4th, 5th, 6th floor with a terrace on the top of the building + 38 underground parking spaces. Ground floor: Huge office which can be commercial usage property like restaurant or shop. Each outside wall can be replaced by windows. Property has 153,04 m2 Office 89,54m2. Here walls can be also replaced by windows. 4th floor: 5 offices on the floor with windows on outside wall. Size of offices on this floor: 60.00m2, 68.00m2, 63.00m2, 72.00m2, 76.00m2. Each office size can be modified after buying at least whole floor. 5th floor: 4 offices with windows on outside wall. Size of offices on this floor: 96.00m2, 85.00m2, 93.00m2, 84.00m2 Each office size can be modified after buying at least whole floor. 6th floor: 4 offices on this floor. Two levels offices: 2 x 96.00m2 & 2 x 93.00m2 One level offices: 84.00m2 & 93.00m2 38 underground garage places from 11m2 to 15m2 each. Price for everything is 6 700 000 EUR net + 21% IVA There is also option to buy S.L. Company who owns this offices. You can also buy everything separately or each floor. Separately prices (net + 21% IVA): Ground floor offices: 4 569,12 EUR / m2 Offices: 2 700,08 EUR / m2 Garage: 753,90 EUR / m2 Property placed is in Marbella center close to shops, restaurants, underground parkings, sea and beach. Don't hesitate contact us for more details !