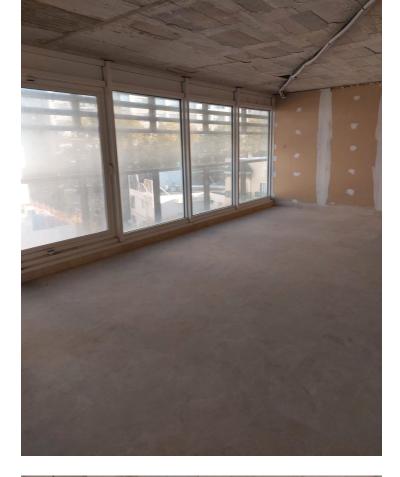

## Commercial

For sale 50% of building in Marbella centro. 50% of building owns Spanish city hall -> 1 of 3 offices on the ground floor, 1st, 2nd and 3rd floor. We are selling 1 ground floor office + 4th, 5th, 6th floor with a terrace on the top of the building + 38 underground parking spaces. Ground floor: Huge office which can be commercial usage property like restaurant or shop. Each outside wall can be replaced by windows. Property has 153,04 m2 Office 89,54m2. Here walls can be also replaced by windows. 4th floor: 5 offices on the floor with windows on outside wall. Size of offices on this floor: 60.00m2, 68.00m2, 63.00m2, 72.00m2, 76.00m2. Each office size can be modified after buying at least whole floor. 5th floor: 4 offices with windows on outside wall. Size of offices on this floor: 96.00m2, 85.00m2, 93.00m2, 84.00m2 Each office size can be modified after buying at least whole floor. 6th floor: 4 offices on this floor. Two levels offices: 2 x 96.00m2 & 2 x 93.00m2 One level offices: 84.00m2 & 93.00m2 38 underground garage places from 11m2 to 15m2 each. Price for everything is 6 700 000 EUR net + 21% IVA There is also option to buy S.L. Company who owns this offices. You can also buy everything separately or each floor. Separately prices (net + 21% IVA): Ground floor offices: 4 569,12 EUR / m2 Offices: 2 700,08 EUR / m2 Garage: 753,90 EUR / m2 Property placed is in Marbella center close to shops, restaurants, underground parkings, sea and beach. Don't hesitate contact us for more details !