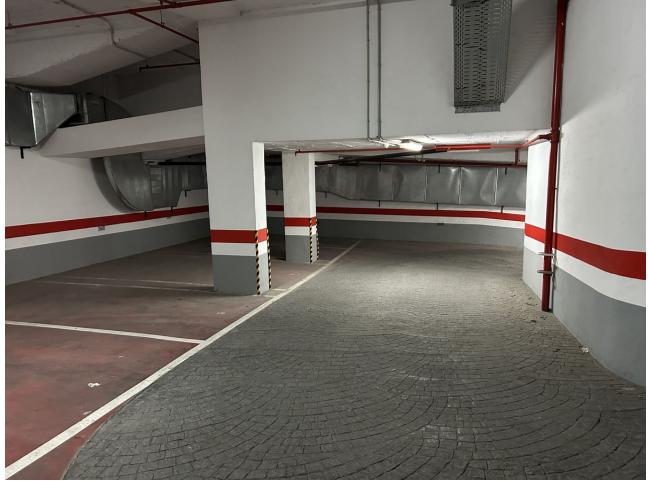

## Commercial

For sale 50% of building in Marbella centro. 50% of building owns Spanish city hall -> 1 of 3 offices on the ground floor, 1st, 2nd and 3rd floor. We are selling 1 ground floor office + 4th, 5th, 6th floor with a terrace on the top of the building + 38 underground parking spaces. Ground floor: Huge office which can be commercial usage property like restaurant or shop. Each outside wall can be replaced by windows. Property has 153,04 m2 Office 89,54m2. Here walls can be also replaced by windows. 4th floor: 5 offices on the floor with windows on outside wall. Size of offices on this floor: 60.00m2, 68.00m2, 63.00m2, 72.00m2, 76.00m2. Each office size can be modified after buying at least whole floor. 5th floor: 4 offices with windows on outside wall. Size of offices on this floor: 96.00m2, 85.00m2, 93.00m2, 84.00m2 Each office size can be modified after buying at least whole floor. 6th floor: 4 offices on this floor. Two levels offices: 2 x 96.00m2 & 2 x 93.00m2 One level offices: 84.00m2 & 93.00m2 38 underground garage places from 11m2 to 15m2 each. Price for everything is 6 700 000 EUR net + 21% IVA There is also option to buy S.L. Company who owns this offices. You can also buy everything separately or each floor. Separately prices (net + 21% IVA): Ground floor offices: 4 569,12 EUR / m2 Offices: 2 700,08 EUR / m2 Garage: 753,90 EUR / m2 Property placed is in Marbella center close to shops, restaurants, underground parkings, sea and beach. Don't hesitate contact us for more details !