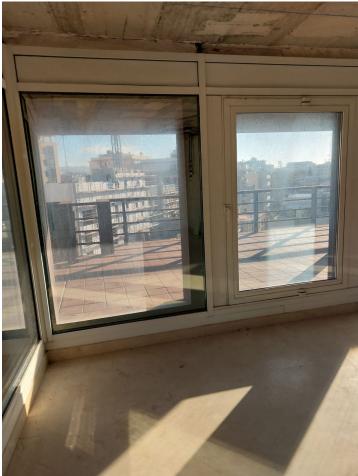

## Commercial

For sale 50% of building in Marbella centro. 50% of building owns Spanish city hall -> 1 of 3 offices on the ground floor, 1st, 2nd and 3rd floor. We are selling 1 ground floor office + 4th, 5th, 6th floor with a terrace on the top of the building + 38 underground parking spaces. Ground floor: Huge office which can be commercial usage property like restaurant or shop. Each outside wall can be replaced by windows. Property has 153,04 m2 Office 89,54m2. Here walls can be also replaced by windows. 4th floor: 5 offices on the floor with windows on outside wall. Size of offices on this floor: 60.00m2, 68.00m2, 63.00m2, 72.00m2, 76.00m2. Each office size can be modified after buying at least whole floor. 5th floor: 4 offices with windows on outside wall. Size of offices on this floor: 96.00m2, 85.00m2, 93.00m2, 84.00m2 Each office size can be modified after buying at least whole floor. 6th floor: 4 offices on this floor. Two levels offices: 2 x 96.00m2 & 2 x 93.00m2 One level offices: 84.00m2 & 93.00m2 38 underground garage places from 11m2 to 15m2 each. Price for everything is 6 700 000 EUR net + 21% IVA There is also option to buy S.L. Company who owns this offices. You can also buy everything separately or each floor. Separately prices (net + 21% IVA): Ground floor offices: 4 569,12 EUR / m2 Offices: 2 700,08 EUR / m2 Garage: 753,90 EUR / m2 Property placed is in Marbella center close to shops, restaurants, underground parkings, sea and beach. Don't hesitate contact us for more details !