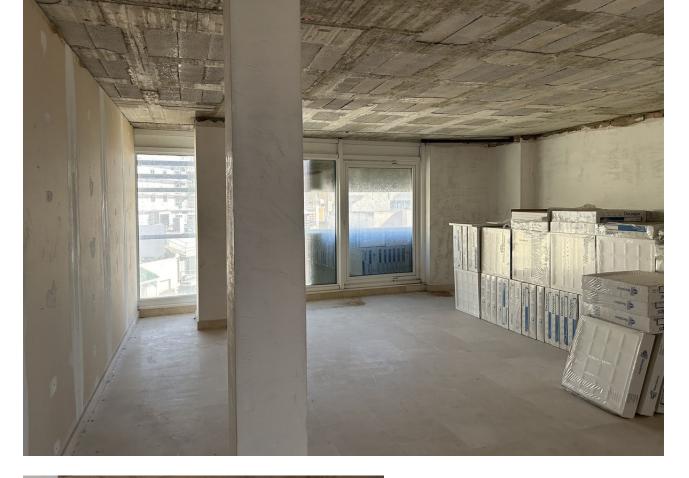

## Commercial

For sale 50% of building in Marbella centro. 50% of building owns Spanish city hall -> 1 of 3 offices on the ground floor, 1st, 2nd and 3rd floor. We are selling 1 ground floor office + 4th, 5th, 6th floor with a terrace on the top of the building + 38 underground parking spaces. Ground floor: Huge office which can be commercial usage property like restaurant or shop. Each outside wall can be replaced by windows. Property has 153,04 m2 Office 89,54m2. Here walls can be also replaced by windows. 4th floor: 5 offices on the floor with windows on outside wall. Size of offices on this floor: 60.00m2, 68.00m2, 63.00m2, 72.00m2, 76.00m2. Each office size can be modified after buying at least whole floor. 5th floor: 4 offices with windows on outside wall. Size of offices on this floor: 96.00m2, 85.00m2, 93.00m2, 84.00m2 Each office size can be modified after buying at least whole floor. 6th floor: 4 offices on this floor. Two levels offices: 2 x 96.00m2 & 2 x 93.00m2 One level offices: 84.00m2 & 93.00m2 38 underground garage places from 11m2 to 15m2 each. Price for everything is 6 700 000 EUR net + 21% IVA There is also option to buy S.L. Company who owns this offices. You can also buy everything separately or each floor. Separately prices (net + 21% IVA): Ground floor offices: 4 569,12 EUR / m2 Offices: 2 700,08 EUR / m2 Garage: 753,90 EUR / m2 Property placed is in Marbella center close to shops, restaurants, underground parkings, sea and beach. Don't hesitate contact us for more details !