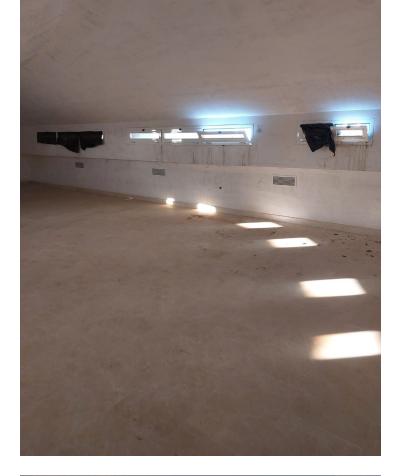

## Commercial

For sale 50% of building in Marbella centro. 50% of building owns Spanish city hall -> 1 of 3 offices on the ground floor, 1st, 2nd and 3rd floor. We are selling 1 ground floor office + 4th, 5th, 6th floor with a terrace on the top of the building + 38 underground parking spaces. Ground floor: Huge office which can be commercial usage property like restaurant or shop. Each outside wall can be replaced by windows. Property has 153,04 m2 Office 89,54m2. Here walls can be also replaced by windows. 4th floor: 5 offices on the floor with windows on outside wall. Size of offices on this floor: 60.00m2, 68.00m2, 63.00m2, 72.00m2, 76.00m2. Each office size can be modified after buying at least whole floor. 5th floor: 4 offices with windows on outside wall. Size of offices on this floor: 96.00m2, 85.00m2, 93.00m2, 84.00m2 Each office size can be modified after buying at least whole floor. 6th floor: 4 offices on this floor. Two levels offices: 2 x 96.00m2 & 2 x 93.00m2 One level offices: 84.00m2 & 93.00m2 38 underground garage places from 11m2 to 15m2 each. Price for everything is 6 700 000 EUR net + 21% IVA There is also option to buy S.L. Company who owns this offices. You can also buy everything separately or each floor. Separately prices (net + 21% IVA): Ground floor offices: 4 569,12 EUR / m2 Offices: 2 700,08 EUR / m2 Garage: 753,90 EUR / m2 Property placed is in Marbella center close to shops, restaurants, underground parkings, sea and beach. Don't hesitate contact us for more details !