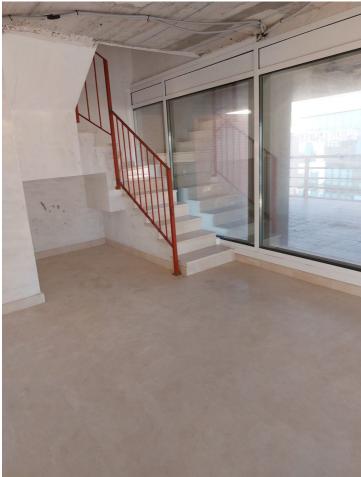

## Commercial

For sale 50% of building in Marbella centro. 50% of building owns Spanish city hall -> 1 of 3 offices on the ground floor, 1st, 2nd and 3rd floor. We are selling 1 ground floor office + 4th, 5th, 6th floor with a terrace on the top of the building + 38 underground parking spaces. Ground floor: Huge office which can be commercial usage property like restaurant or shop. Each outside wall can be replaced by windows. Property has 153,04 m2 Office 89,54m2. Here walls can be also replaced by windows. 4th floor: 5 offices on the floor with windows on outside wall. Size of offices on this floor: 60.00m2, 68.00m2, 63.00m2, 72.00m2, 76.00m2. Each office size can be modified after buying at least whole floor. 5th floor: 4 offices with windows on outside wall. Size of offices on this floor: 96.00m2, 85.00m2, 93.00m2, 84.00m2 Each office size can be modified after buying at least whole floor. 6th floor: 4 offices on this floor. Two levels offices: 2 x 96.00m2 & 2 x 93.00m2 One level offices: 84.00m2 & 93.00m2 38 underground garage places from 11m2 to 15m2 each. Price for everything is 6 700 000 EUR net + 21% IVA There is also option to buy S.L. Company who owns this offices. You can also buy everything separately or each floor. Separately prices (net + 21% IVA): Ground floor offices: 4 569,12 EUR / m2 Offices: 2 700,08 EUR / m2 Garage: 753,90 EUR / m2 Property placed is in Marbella center close to shops, restaurants, underground parkings, sea and beach. Don't hesitate contact us for more details !