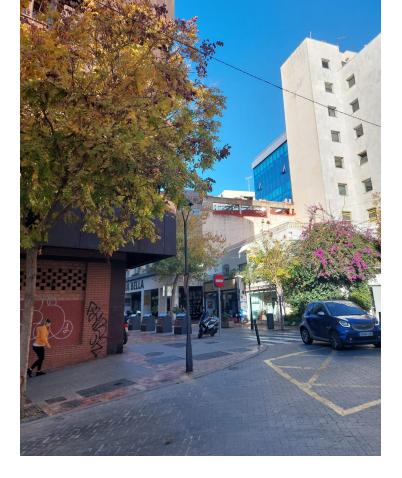

## Commercial

For sale 50% of building in Marbella centro. 50% of building owns Spanish city hall -> 1 of 3 offices on the ground floor, 1st, 2nd and 3rd floor. We are selling 1 ground floor office + 4th, 5th, 6th floor with a terrace on the top of the building + 38 underground parking spaces. Ground floor: Huge office which can be commercial usage property like restaurant or shop. Each outside wall can be replaced by windows. Property has 153,04 m2 Office 89,54m2. Here walls can be also replaced by windows. 4th floor: 5 offices on the floor with windows on outside wall. Size of offices on this floor: 60.00m2, 68.00m2, 63.00m2, 72.00m2, 76.00m2. Each office size can be modified after buying at least whole floor. 5th floor: 4 offices with windows on outside wall. Size of offices on this floor: 96.00m2, 85.00m2, 93.00m2, 84.00m2 Each office size can be modified after buying at least whole floor. 6th floor: 4 offices on this floor. Two levels offices: 2 x 96.00m2 & 2 x 93.00m2 One level offices: 84.00m2 & 93.00m2 38 underground garage places from 11m2 to 15m2 each. Price for everything is 6 700 000 EUR net + 21% IVA There is also option to buy S.L. Company who owns this offices. You can also buy everything separately or each floor. Separately prices (net + 21% IVA): Ground floor offices: 4 569,12 EUR / m2 Offices: 2 700,08 EUR / m2 Garage: 753,90 EUR / m2 Property placed is in Marbella center close to shops, restaurants, underground parkings, sea and beach. Don't hesitate contact us for more details !