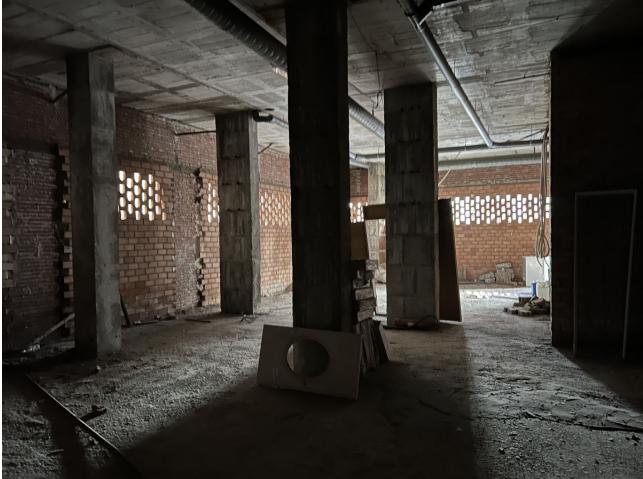

## Commercial

For sale 50% of building in Marbella centro. 50% of building owns Spanish city hall -> 1 of 3 offices on the ground floor, 1st, 2nd and 3rd floor. We are selling 1 ground floor office + 4th, 5th, 6th floor with a terrace on the top of the building + 38 underground parking spaces. Ground floor: Huge office which can be commercial usage property like restaurant or shop. Each outside wall can be replaced by windows. Property has 153,04 m2 Office 89,54m2. Here walls can be also replaced by windows. 4th floor: 5 offices on the floor with windows on outside wall. Size of offices on this floor: 60.00m2, 68.00m2, 63.00m2, 72.00m2, 76.00m2. Each office size can be modified after buying at least whole floor. 5th floor: 4 offices with windows on outside wall. Size of offices on this floor: 96.00m2, 85.00m2, 93.00m2, 84.00m2 Each office size can be modified after buying at least whole floor. 6th floor: 4 offices on this floor. Two levels offices: 2 x 96.00m2 & 2 x 93.00m2 One level offices: 84.00m2 & 93.00m2 38 underground garage places from 11m2 to 15m2 each. Price for everything is 6 700 000 EUR net + 21% IVA There is also option to buy S.L. Company who owns this offices. You can also buy everything separately or each floor. Separately prices (net + 21% IVA): Ground floor offices: 4 569,12 EUR / m2 Offices: 2 700,08 EUR / m2 Garage: 753,90 EUR / m2 Property placed is in Marbella center close to shops, restaurants, underground parkings, sea and beach. Don't hesitate contact us for more details !