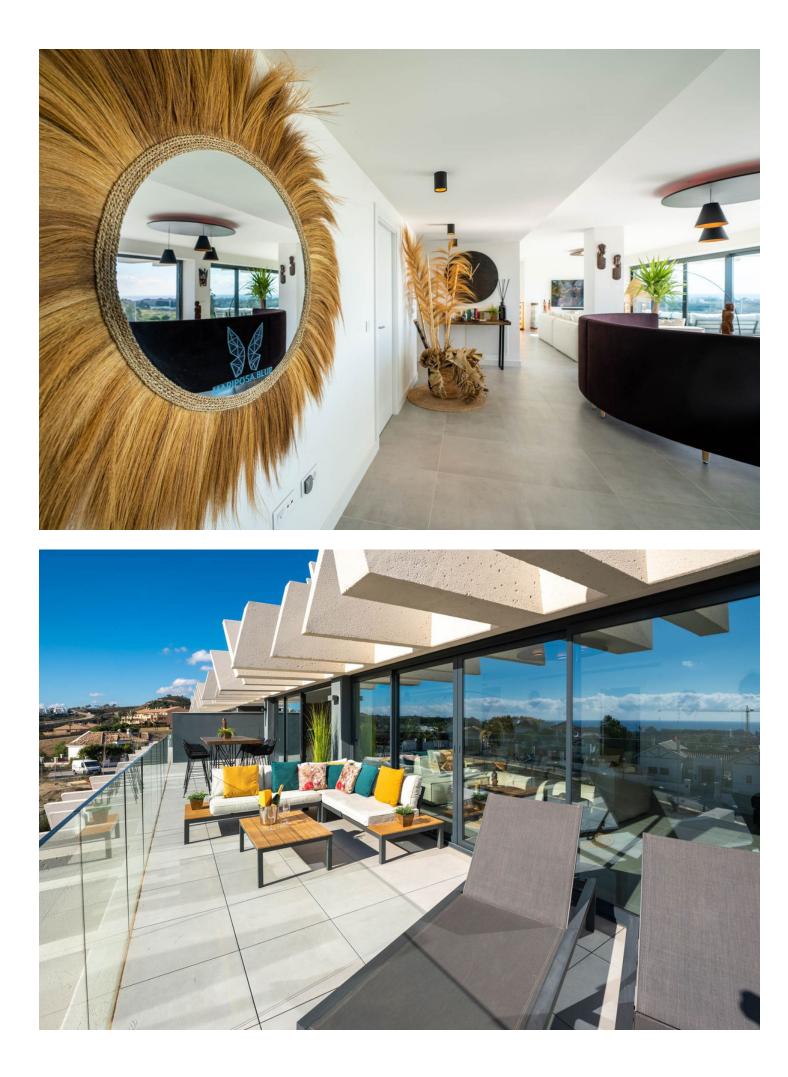

#### Community: 7,560 EUR / year

Resale of this modern recently built apartment of 250m2 with 3 bedrooms with ensuite bathroom/toilet. South facing with 180° spectacular sea view. The complex is located in the well-known area of the Golf Resina next to the Selwo Zoo. Oasis325 has its own modern style with all you can wish for to enjoy a mediterranean life style. One parking spot is included. Possibility to buy a second parking spot A light Boho tinted interior with an open plan fully equipped kitchen and living room that flows effortlessly into a spacious terrace (70[]), perfect for dining with spectacular 180° sea views of Gibraltar and the Atlas Mountains. A gem. Huge terrace with glass balustrade Large windows for lots of light Heated indoor pool Gym, Spa & Social Area Open kitchen and living space Panoramic Views For the 'winter' we have installed floor heating This modern beautifully situated urbanization between Estepona and Marbella has swimming pools and garden, spa, sauna and hamman, indoor heated pool, hydromassage area and equipped gym. There 1 parking space and 1 storage room included in the underground garage space. Optional we have a second parking space and storage room available. You only hear birds and crickets... it's so relaxing! If you're in the mood for a beach bar, you'll be 3 minutes from Sonora Beach Bar and the new La Laguna is opening now. Also an ideal start for a lovely walk along the coast, right to Estepona, left to Marbella. Shopping: Aldi at 5 min and Carrefour at 8 min. There is also a small supermarket nearby.