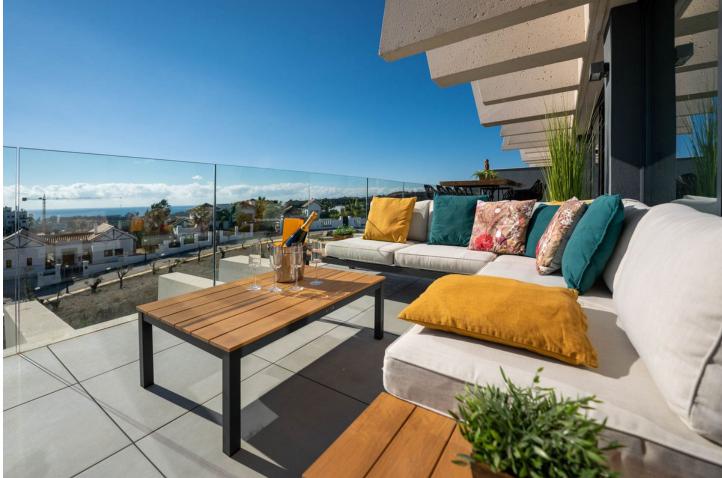

#### Community: 7,560 EUR / year

Resale of this modern recently built apartment of 250m2 with 3 bedrooms with ensuite bathroom/toilet. South facing with 180° spectacular sea view. The complex is located in the well-known area of the Golf Resina next to the Selwo Zoo. Oasis325 has its own modern style with all you can wish for to enjoy a mediterranean life style. One parking spot is included. Possibility to buy a second parking spot A light Boho tinted interior with an open plan fully equipped kitchen and living room that flows effortlessly into a spacious terrace (70[]), perfect for dining with spectacular 180° sea views of Gibraltar and the Atlas Mountains. A gem. Huge terrace with glass balustrade Large windows for lots of light Heated indoor pool Gym, Spa & Social Area Open kitchen and living space Panoramic Views For the 'winter' we have installed floor heating This modern beautifully situated urbanization between Estepona and Marbella has swimming pools and garden, spa, sauna and hamman, indoor heated pool, hydromassage area and equipped gym. There 1 parking space and 1 storage room included in the underground garage space. Optional we have a second parking space and storage room available. You only hear birds and crickets... it's so relaxing! If you're in the mood for a beach bar, you'll be 3 minutes from Sonora Beach Bar and the new La Laguna is opening now. Also an ideal start for a lovely walk along the coast, right to Estepona, left to Marbella. Shopping: Aldi at 5 min and Carrefour at 8 min. There is also a small supermarket nearby.