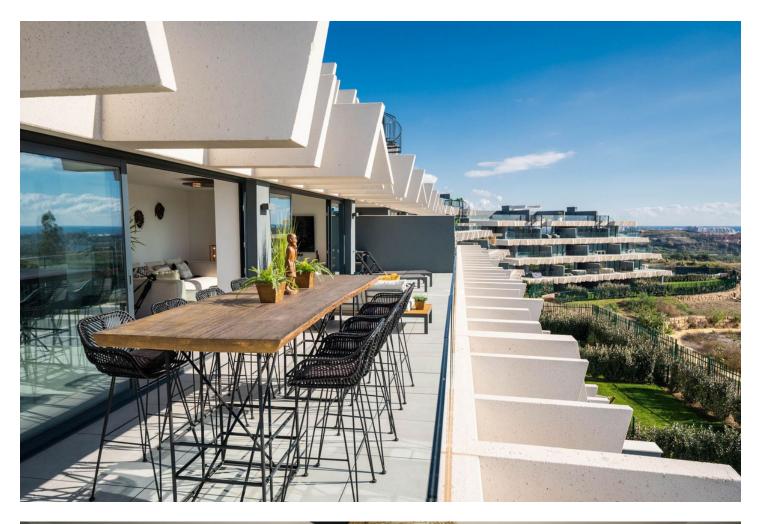

#### Community: 7,560 EUR / year

Resale of this modern recently built apartment of 250m2 with 3 bedrooms with ensuite bathroom/toilet. South facing with 180° spectacular sea view. The complex is located in the well-known area of the Golf Resina next to the Selwo Zoo. Oasis325 has its own modern style with all you can wish for to enjoy a mediterranean life style. One parking spot is included. Possibility to buy a second parking spot A light Boho tinted interior with an open plan fully equipped kitchen and living room that flows effortlessly into a spacious terrace (70[]), perfect for dining with spectacular 180° sea views of Gibraltar and the Atlas Mountains. A gem. Huge terrace with glass balustrade Large windows for lots of light Heated indoor pool Gym, Spa & Social Area Open kitchen and living space Panoramic Views For the 'winter' we have installed floor heating This modern beautifully situated urbanization between Estepona and Marbella has swimming pools and garden, spa, sauna and hamman, indoor heated pool, hydromassage area and equipped gym. There 1 parking space and 1 storage room included in the underground garage space. Optional we have a second parking space and storage room available. You only hear birds and crickets... it's so relaxing! If you're in the mood for a beach bar, you'll be 3 minutes from Sonora Beach Bar and the new La Laguna is opening now. Also an ideal start for a lovely walk along the coast, right to Estepona, left to Marbella. Shopping: Aldi at 5 min and Carrefour at 8 min. There is also a small supermarket nearby.