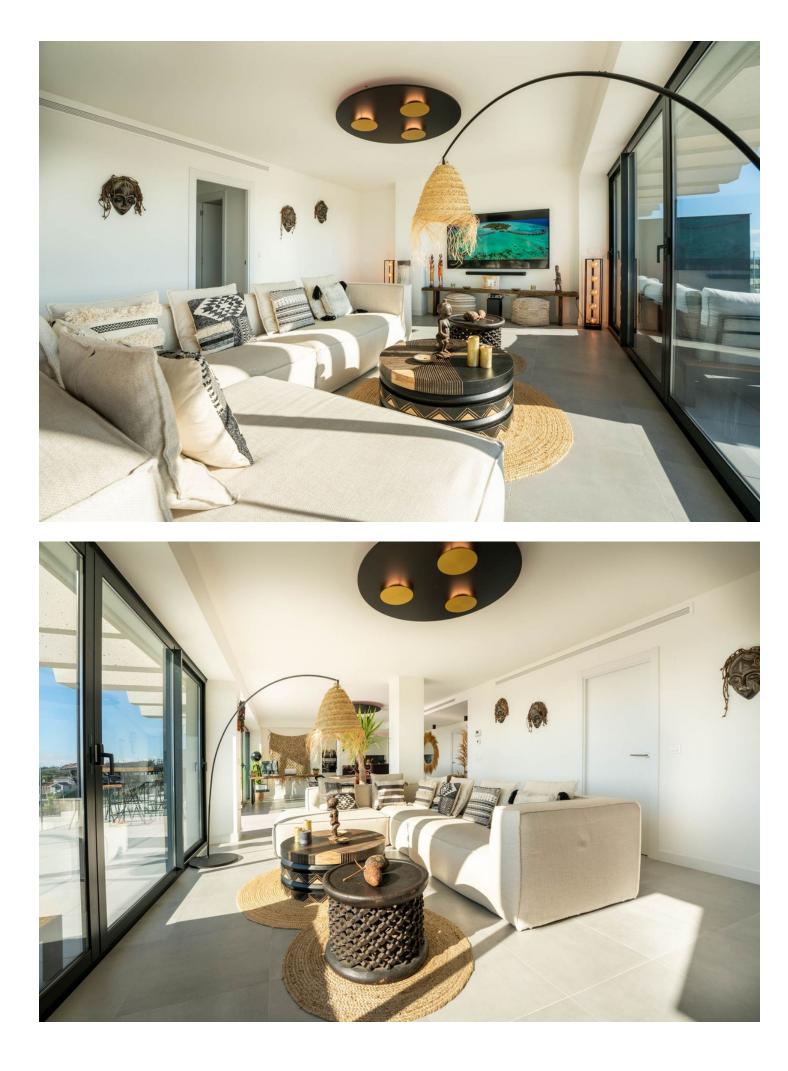

#### Community: 7,560 EUR / year

Resale of this modern recently built apartment of 250m2 with 3 bedrooms with ensuite bathroom/toilet. South facing with 180° spectacular sea view. The complex is located in the well-known area of the Golf Resina next to the Selwo Zoo. Oasis325 has its own modern style with all you can wish for to enjoy a mediterranean life style. One parking spot is included. Possibility to buy a second parking spot A light Boho tinted interior with an open plan fully equipped kitchen and living room that flows effortlessly into a spacious terrace (70[]), perfect for dining with spectacular 180° sea views of Gibraltar and the Atlas Mountains. A gem. Huge terrace with glass balustrade Large windows for lots of light Heated indoor pool Gym, Spa & Social Area Open kitchen and living space Panoramic Views For the 'winter' we have installed floor heating This modern beautifully situated urbanization between Estepona and Marbella has swimming pools and garden, spa, sauna and hamman, indoor heated pool, hydromassage area and equipped gym. There 1 parking space and 1 storage room included in the underground garage space. Optional we have a second parking space and storage room available. You only hear birds and crickets... it's so relaxing! If you're in the mood for a beach bar, you'll be 3 minutes from Sonora Beach Bar and the new La Laguna is opening now. Also an ideal start for a lovely walk along the coast, right to Estepona, left to Marbella. Shopping: Aldi at 5 min and Carrefour at 8 min. There is also a small supermarket nearby.