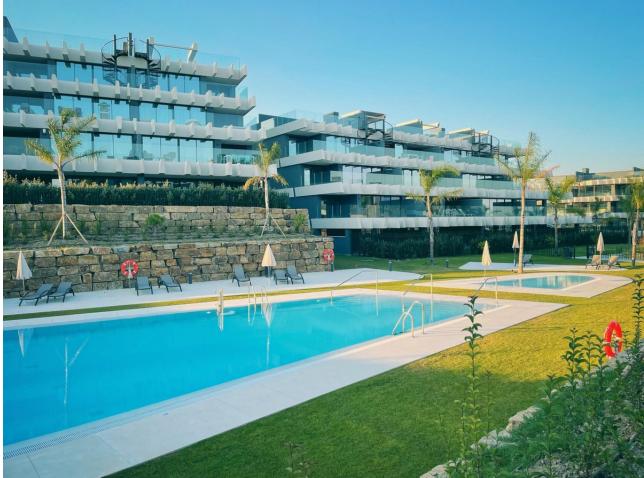

#### Community: 7,560 EUR / year

Resale of this modern recently built apartment of 250m2 with 3 bedrooms with ensuite bathroom/toilet. South facing with 180° spectacular sea view. The complex is located in the well-known area of the Golf Resina next to the Selwo Zoo. Oasis325 has its own modern style with all you can wish for to enjoy a mediterranean life style. One parking spot is included. Possibility to buy a second parking spot A light Boho tinted interior with an open plan fully equipped kitchen and living room that flows effortlessly into a spacious terrace (70[]), perfect for dining with spectacular 180° sea views of Gibraltar and the Atlas Mountains. A gem. Huge terrace with glass balustrade Large windows for lots of light Heated indoor pool Gym, Spa & Social Area Open kitchen and living space Panoramic Views For the 'winter' we have installed floor heating This modern beautifully situated urbanization between Estepona and Marbella has swimming pools and garden, spa, sauna and hamman, indoor heated pool, hydromassage area and equipped gym. There 1 parking space and 1 storage room included in the underground garage space. Optional we have a second parking space and storage room available. You only hear birds and crickets... it's so relaxing! If you're in the mood for a beach bar, you'll be 3 minutes from Sonora Beach Bar and the new La Laguna is opening now. Also an ideal start for a lovely walk along the coast, right to Estepona, left to Marbella. Shopping: Aldi at 5 min and Carrefour at 8 min. There is also a small supermarket nearby.