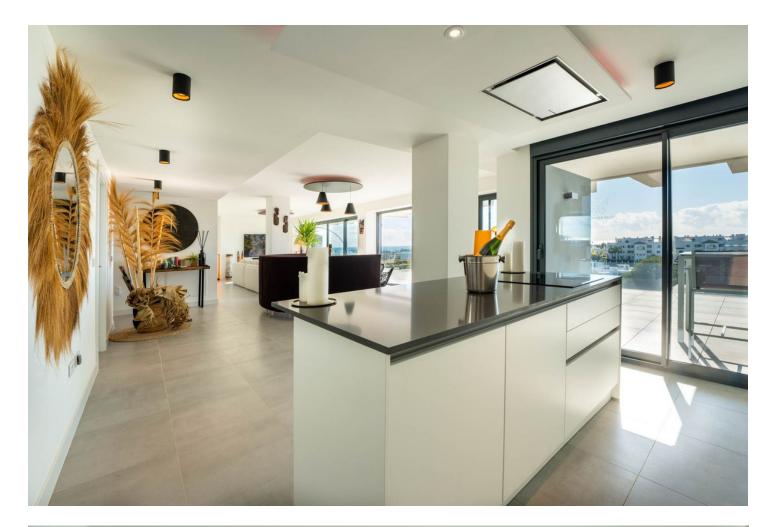

#### Community: 7,560 EUR / year

Resale of this modern recently built apartment of 250m2 with 3 bedrooms with ensuite bathroom/toilet. South facing with 180° spectacular sea view. The complex is located in the well-known area of the Golf Resina next to the Selwo Zoo. Oasis325 has its own modern style with all you can wish for to enjoy a mediterranean life style. One parking spot is included. Possibility to buy a second parking spot A light Boho tinted interior with an open plan fully equipped kitchen and living room that flows effortlessly into a spacious terrace (70[]), perfect for dining with spectacular 180° sea views of Gibraltar and the Atlas Mountains. A gem. Huge terrace with glass balustrade Large windows for lots of light Heated indoor pool Gym, Spa & Social Area Open kitchen and living space Panoramic Views For the 'winter' we have installed floor heating This modern beautifully situated urbanization between Estepona and Marbella has swimming pools and garden, spa, sauna and hamman, indoor heated pool, hydromassage area and equipped gym. There 1 parking space and 1 storage room included in the underground garage space. Optional we have a second parking space and storage room available. You only hear birds and crickets... it's so relaxing! If you're in the mood for a beach bar, you'll be 3 minutes from Sonora Beach Bar and the new La Laguna is opening now. Also an ideal start for a lovely walk along the coast, right to Estepona, left to Marbella. Shopping: Aldi at 5 min and Carrefour at 8 min. There is also a small supermarket nearby.