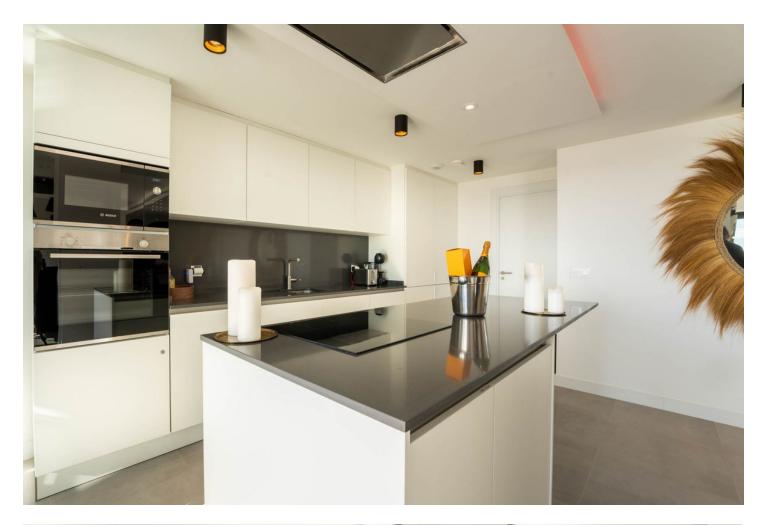

#### Community: 7,560 EUR / year

Resale of this modern recently built apartment of 250m2 with 3 bedrooms with ensuite bathroom/toilet. South facing with 180° spectacular sea view. The complex is located in the well-known area of the Golf Resina next to the Selwo Zoo. Oasis325 has its own modern style with all you can wish for to enjoy a mediterranean life style. One parking spot is included. Possibility to buy a second parking spot A light Boho tinted interior with an open plan fully equipped kitchen and living room that flows effortlessly into a spacious terrace (70[]), perfect for dining with spectacular 180° sea views of Gibraltar and the Atlas Mountains. A gem. Huge terrace with glass balustrade Large windows for lots of light Heated indoor pool Gym, Spa & Social Area Open kitchen and living space Panoramic Views For the 'winter' we have installed floor heating This modern beautifully situated urbanization between Estepona and Marbella has swimming pools and garden, spa, sauna and hamman, indoor heated pool, hydromassage area and equipped gym. There 1 parking space and 1 storage room included in the underground garage space. Optional we have a second parking space and storage room available. You only hear birds and crickets... it's so relaxing! If you're in the mood for a beach bar, you'll be 3 minutes from Sonora Beach Bar and the new La Laguna is opening now. Also an ideal start for a lovely walk along the coast, right to Estepona, left to Marbella. Shopping: Aldi at 5 min and Carrefour at 8 min. There is also a small supermarket nearby.