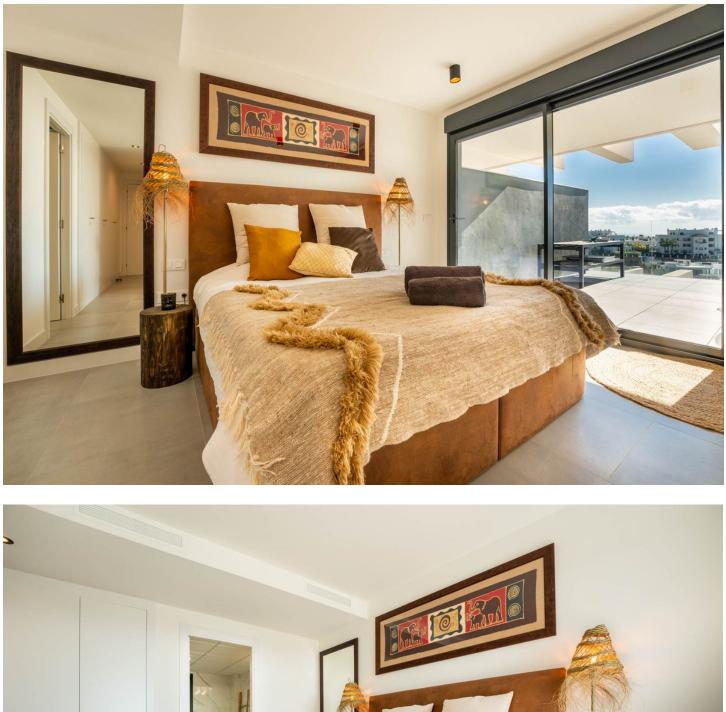

#### Community: 7,560 EUR / year

Resale of this modern recently built apartment of 250m2 with 3 bedrooms with ensuite bathroom/toilet. South facing with 180° spectacular sea view. The complex is located in the well-known area of the Golf Resina next to the Selwo Zoo. Oasis325 has its own modern style with all you can wish for to enjoy a mediterranean life style. One parking spot is included. Possibility to buy a second parking spot A light Boho tinted interior with an open plan fully equipped kitchen and living room that flows effortlessly into a spacious terrace (70[]), perfect for dining with spectacular 180° sea views of Gibraltar and the Atlas Mountains. A gem. Huge terrace with glass balustrade Large windows for lots of light Heated indoor pool Gym, Spa & Social Area Open kitchen and living space Panoramic Views For the 'winter' we have installed floor heating This modern beautifully situated urbanization between Estepona and Marbella has swimming pools and garden, spa, sauna and hamman, indoor heated pool, hydromassage area and equipped gym. There 1 parking space and 1 storage room included in the underground garage space. Optional we have a second parking space and storage room available. You only hear birds and crickets... it's so relaxing! If you're in the mood for a beach bar, you'll be 3 minutes from Sonora Beach Bar and the new La Laguna is opening now. Also an ideal start for a lovely walk along the coast, right to Estepona, left to Marbella. Shopping: Aldi at 5 min and Carrefour at 8 min. There is also a small supermarket nearby.