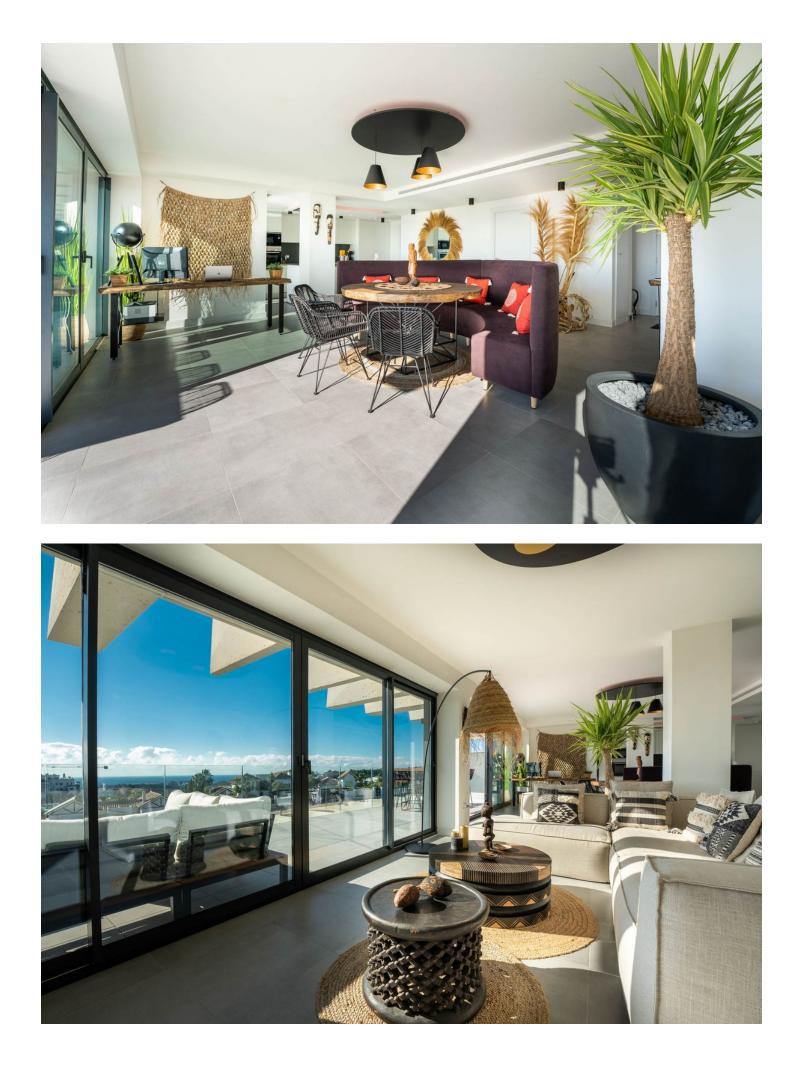

#### Community: 7,560 EUR / year

Resale of this modern recently built apartment of 250m2 with 3 bedrooms with ensuite bathroom/toilet. South facing with 180° spectacular sea view. The complex is located in the well-known area of the Golf Resina next to the Selwo Zoo. Oasis325 has its own modern style with all you can wish for to enjoy a mediterranean life style. One parking spot is included. Possibility to buy a second parking spot A light Boho tinted interior with an open plan fully equipped kitchen and living room that flows effortlessly into a spacious terrace (70[]), perfect for dining with spectacular 180° sea views of Gibraltar and the Atlas Mountains. A gem. Huge terrace with glass balustrade Large windows for lots of light Heated indoor pool Gym, Spa & Social Area Open kitchen and living space Panoramic Views For the 'winter' we have installed floor heating This modern beautifully situated urbanization between Estepona and Marbella has swimming pools and garden, spa, sauna and hamman, indoor heated pool, hydromassage area and equipped gym. There 1 parking space and 1 storage room included in the underground garage space. Optional we have a second parking space and storage room available. You only hear birds and crickets... it's so relaxing! If you're in the mood for a beach bar, you'll be 3 minutes from Sonora Beach Bar and the new La Laguna is opening now. Also an ideal start for a lovely walk along the coast, right to Estepona, left to Marbella. Shopping: Aldi at 5 min and Carrefour at 8 min. There is also a small supermarket nearby.