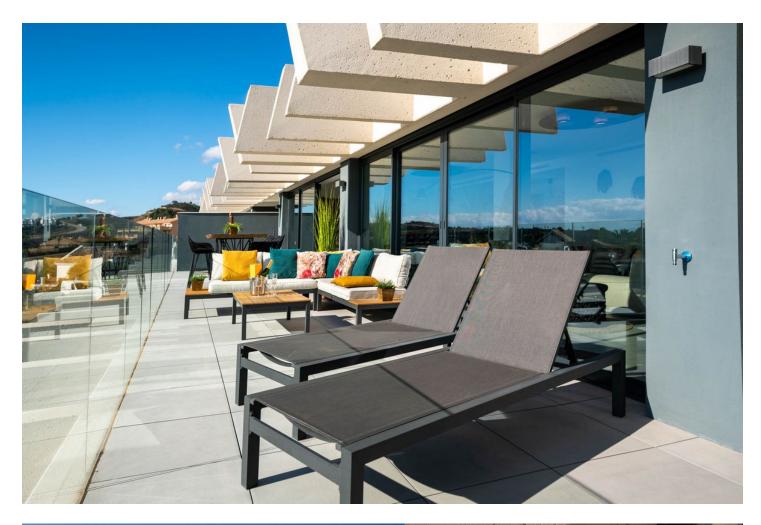

#### Community: 7,560 EUR / year

Resale of this modern recently built apartment of 250m2 with 3 bedrooms with ensuite bathroom/toilet. South facing with 180° spectacular sea view. The complex is located in the well-known area of the Golf Resina next to the Selwo Zoo. Oasis325 has its own modern style with all you can wish for to enjoy a mediterranean life style. One parking spot is included. Possibility to buy a second parking spot A light Boho tinted interior with an open plan fully equipped kitchen and living room that flows effortlessly into a spacious terrace (70[]), perfect for dining with spectacular 180° sea views of Gibraltar and the Atlas Mountains. A gem. Huge terrace with glass balustrade Large windows for lots of light Heated indoor pool Gym, Spa & Social Area Open kitchen and living space Panoramic Views For the 'winter' we have installed floor heating This modern beautifully situated urbanization between Estepona and Marbella has swimming pools and garden, spa, sauna and hamman, indoor heated pool, hydromassage area and equipped gym. There 1 parking space and 1 storage room included in the underground garage space. Optional we have a second parking space and storage room available. You only hear birds and crickets... it's so relaxing! If you're in the mood for a beach bar, you'll be 3 minutes from Sonora Beach Bar and the new La Laguna is opening now. Also an ideal start for a lovely walk along the coast, right to Estepona, left to Marbella. Shopping: Aldi at 5 min and Carrefour at 8 min. There is also a small supermarket nearby.