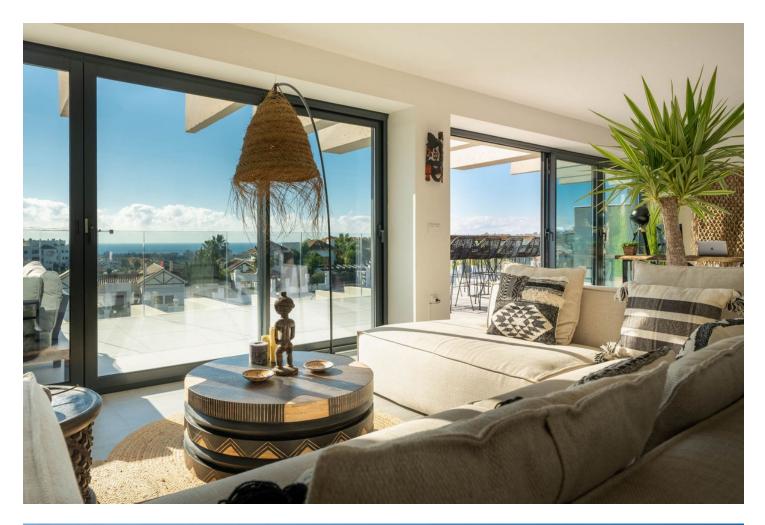

#### Community: 7,560 EUR / year

Resale of this modern recently built apartment of 250m2 with 3 bedrooms with ensuite bathroom/toilet. South facing with 180° spectacular sea view. The complex is located in the well-known area of the Golf Resina next to the Selwo Zoo. Oasis325 has its own modern style with all you can wish for to enjoy a mediterranean life style. One parking spot is included. Possibility to buy a second parking spot A light Boho tinted interior with an open plan fully equipped kitchen and living room that flows effortlessly into a spacious terrace (70[]), perfect for dining with spectacular 180° sea views of Gibraltar and the Atlas Mountains. A gem. Huge terrace with glass balustrade Large windows for lots of light Heated indoor pool Gym, Spa & Social Area Open kitchen and living space Panoramic Views For the 'winter' we have installed floor heating This modern beautifully situated urbanization between Estepona and Marbella has swimming pools and garden, spa, sauna and hamman, indoor heated pool, hydromassage area and equipped gym. There 1 parking space and 1 storage room included in the underground garage space. Optional we have a second parking space and storage room available. You only hear birds and crickets... it's so relaxing! If you're in the mood for a beach bar, you'll be 3 minutes from Sonora Beach Bar and the new La Laguna is opening now. Also an ideal start for a lovely walk along the coast, right to Estepona, left to Marbella. Shopping: Aldi at 5 min and Carrefour at 8 min. There is also a small supermarket nearby.