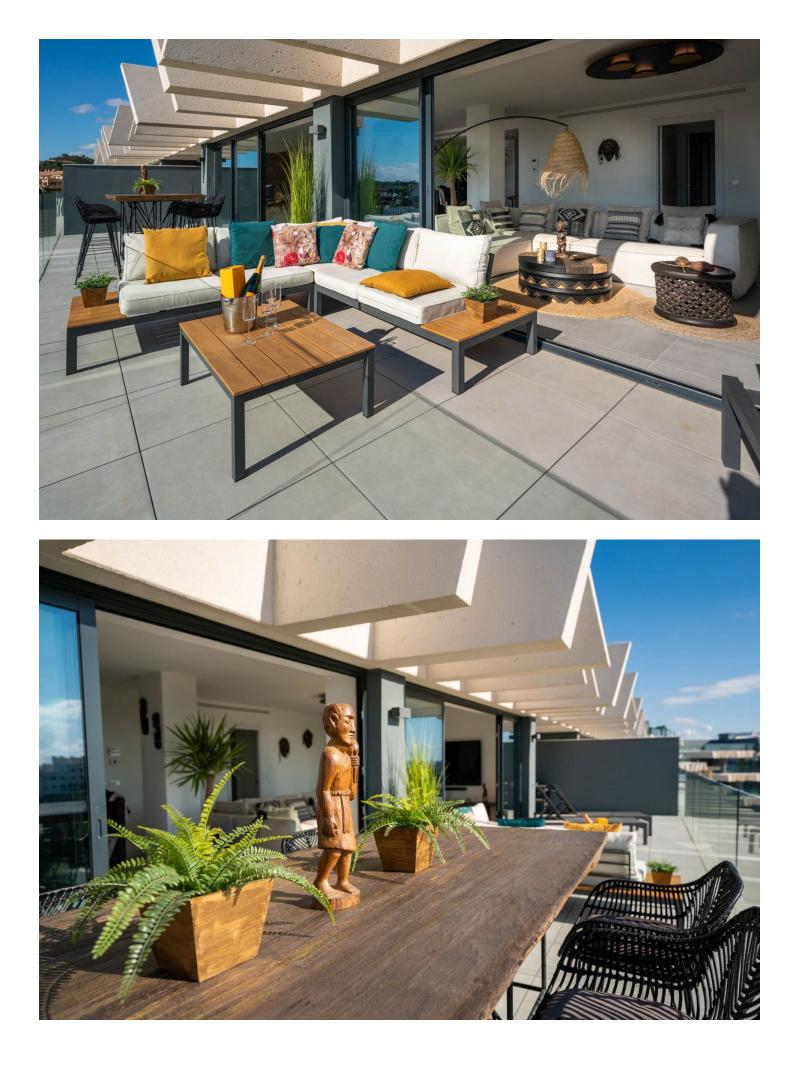

#### Community: 7,560 EUR / year

Resale of this modern recently built apartment of 250m2 with 3 bedrooms with ensuite bathroom/toilet. South facing with 180° spectacular sea view. The complex is located in the well-known area of the Golf Resina next to the Selwo Zoo. Oasis325 has its own modern style with all you can wish for to enjoy a mediterranean life style. One parking spot is included. Possibility to buy a second parking spot A light Boho tinted interior with an open plan fully equipped kitchen and living room that flows effortlessly into a spacious terrace (70[]), perfect for dining with spectacular 180° sea views of Gibraltar and the Atlas Mountains. A gem. Huge terrace with glass balustrade Large windows for lots of light Heated indoor pool Gym, Spa & Social Area Open kitchen and living space Panoramic Views For the 'winter' we have installed floor heating This modern beautifully situated urbanization between Estepona and Marbella has swimming pools and garden, spa, sauna and hamman, indoor heated pool, hydromassage area and equipped gym. There 1 parking space and 1 storage room included in the underground garage space. Optional we have a second parking space and storage room available. You only hear birds and crickets... it's so relaxing! If you're in the mood for a beach bar, you'll be 3 minutes from Sonora Beach Bar and the new La Laguna is opening now. Also an ideal start for a lovely walk along the coast, right to Estepona, left to Marbella. Shopping: Aldi at 5 min and Carrefour at 8 min. There is also a small supermarket nearby.