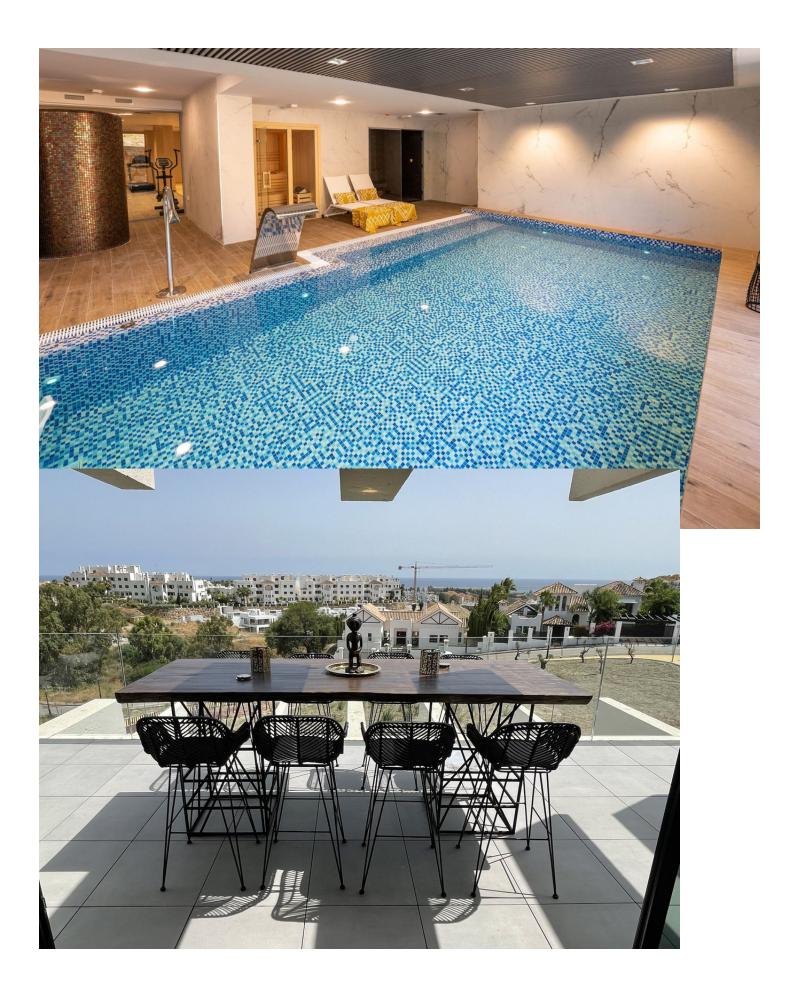

#### Community: 7,560 EUR / year

Resale of this modern recently built apartment of 250m2 with 3 bedrooms with ensuite bathroom/toilet. South facing with 180° spectacular sea view. The complex is located in the well-known area of the Golf Resina next to the Selwo Zoo. Oasis325 has its own modern style with all you can wish for to enjoy a mediterranean life style. One parking spot is included. Possibility to buy a second parking spot A light Boho tinted interior with an open plan fully equipped kitchen and living room that flows effortlessly into a spacious terrace (70[]), perfect for dining with spectacular 180° sea views of Gibraltar and the Atlas Mountains. A gem. Huge terrace with glass balustrade Large windows for lots of light Heated indoor pool Gym, Spa & Social Area Open kitchen and living space Panoramic Views For the 'winter' we have installed floor heating This modern beautifully situated urbanization between Estepona and Marbella has swimming pools and garden, spa, sauna and hamman, indoor heated pool, hydromassage area and equipped gym. There 1 parking space and 1 storage room included in the underground garage space. Optional we have a second parking space and storage room available. You only hear birds and crickets... it's so relaxing! If you're in the mood for a beach bar, you'll be 3 minutes from Sonora Beach Bar and the new La Laguna is opening now. Also an ideal start for a lovely walk along the coast, right to Estepona, left to Marbella. Shopping: Aldi at 5 min and Carrefour at 8 min. There is also a small supermarket nearby.