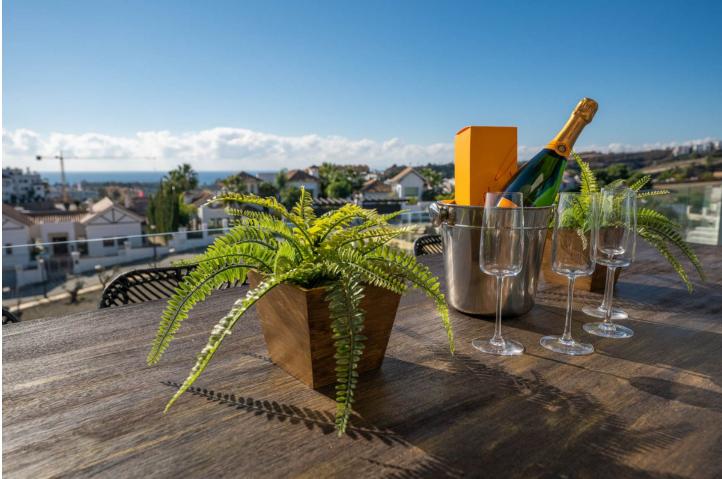

#### Community: 7,560 EUR / year

Resale of this modern recently built apartment of 250m2 with 3 bedrooms with ensuite bathroom/toilet. South facing with 180° spectacular sea view. The complex is located in the well-known area of the Golf Resina next to the Selwo Zoo. Oasis325 has its own modern style with all you can wish for to enjoy a mediterranean life style. One parking spot is included. Possibility to buy a second parking spot A light Boho tinted interior with an open plan fully equipped kitchen and living room that flows effortlessly into a spacious terrace (70[]), perfect for dining with spectacular 180° sea views of Gibraltar and the Atlas Mountains. A gem. Huge terrace with glass balustrade Large windows for lots of light Heated indoor pool Gym, Spa & Social Area Open kitchen and living space Panoramic Views For the 'winter' we have installed floor heating This modern beautifully situated urbanization between Estepona and Marbella has swimming pools and garden, spa, sauna and hamman, indoor heated pool, hydromassage area and equipped gym. There 1 parking space and 1 storage room included in the underground garage space. Optional we have a second parking space and storage room available. You only hear birds and crickets... it's so relaxing! If you're in the mood for a beach bar, you'll be 3 minutes from Sonora Beach Bar and the new La Laguna is opening now. Also an ideal start for a lovely walk along the coast, right to Estepona, left to Marbella. Shopping: Aldi at 5 min and Carrefour at 8 min. There is also a small supermarket nearby.