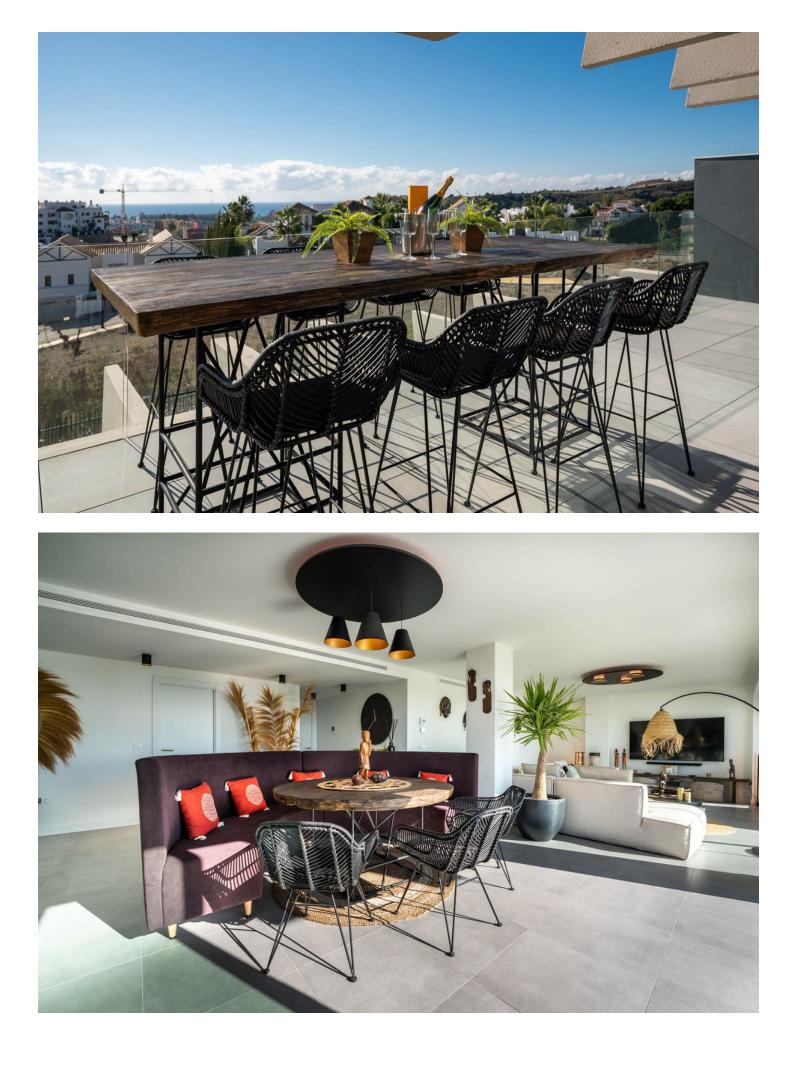

#### Community: 7,560 EUR / year

Resale of this modern recently built apartment of 250m2 with 3 bedrooms with ensuite bathroom/toilet. South facing with 180° spectacular sea view. The complex is located in the well-known area of the Golf Resina next to the Selwo Zoo. Oasis325 has its own modern style with all you can wish for to enjoy a mediterranean life style. One parking spot is included. Possibility to buy a second parking spot A light Boho tinted interior with an open plan fully equipped kitchen and living room that flows effortlessly into a spacious terrace (70[]), perfect for dining with spectacular 180° sea views of Gibraltar and the Atlas Mountains. A gem. Huge terrace with glass balustrade Large windows for lots of light Heated indoor pool Gym, Spa & Social Area Open kitchen and living space Panoramic Views For the 'winter' we have installed floor heating This modern beautifully situated urbanization between Estepona and Marbella has swimming pools and garden, spa, sauna and hamman, indoor heated pool, hydromassage area and equipped gym. There 1 parking space and 1 storage room included in the underground garage space. Optional we have a second parking space and storage room available. You only hear birds and crickets... it's so relaxing! If you're in the mood for a beach bar, you'll be 3 minutes from Sonora Beach Bar and the new La Laguna is opening now. Also an ideal start for a lovely walk along the coast, right to Estepona, left to Marbella. Shopping: Aldi at 5 min and Carrefour at 8 min. There is also a small supermarket nearby.